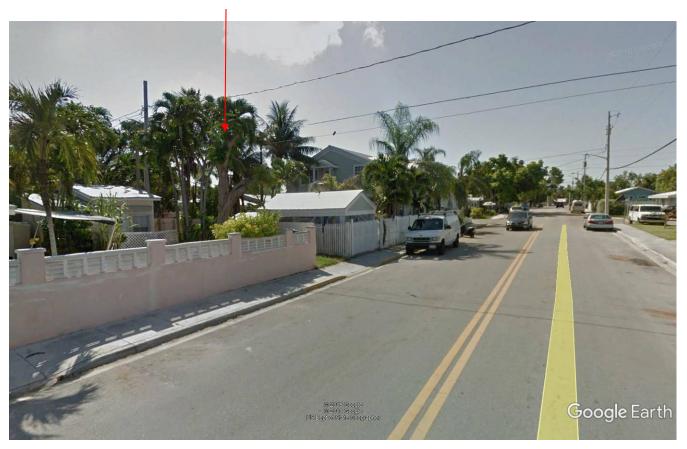

Tree Species: Royal Poinciana (Delonix regia)

Google Earth photos dated July 2018

Diameter: 19.7"

Location: 60% (Canopy under utility lines) Species: 100% (on protected tree list)

Condition: 40% (poor health, hurricane damage and utility cuts-canopy not

recovering, primarily sucker growth)

Total Average Value = 66%

Value x Diameter = 13 replacement caliper inches

Recommendation: Recommend approval of the removal of one (1) Royal Poinciana tree at 2300 Harris Avenue to be replaced with 13 caliper inches of dicot or fruit trees from approved list, FL#1, to be planted on site.