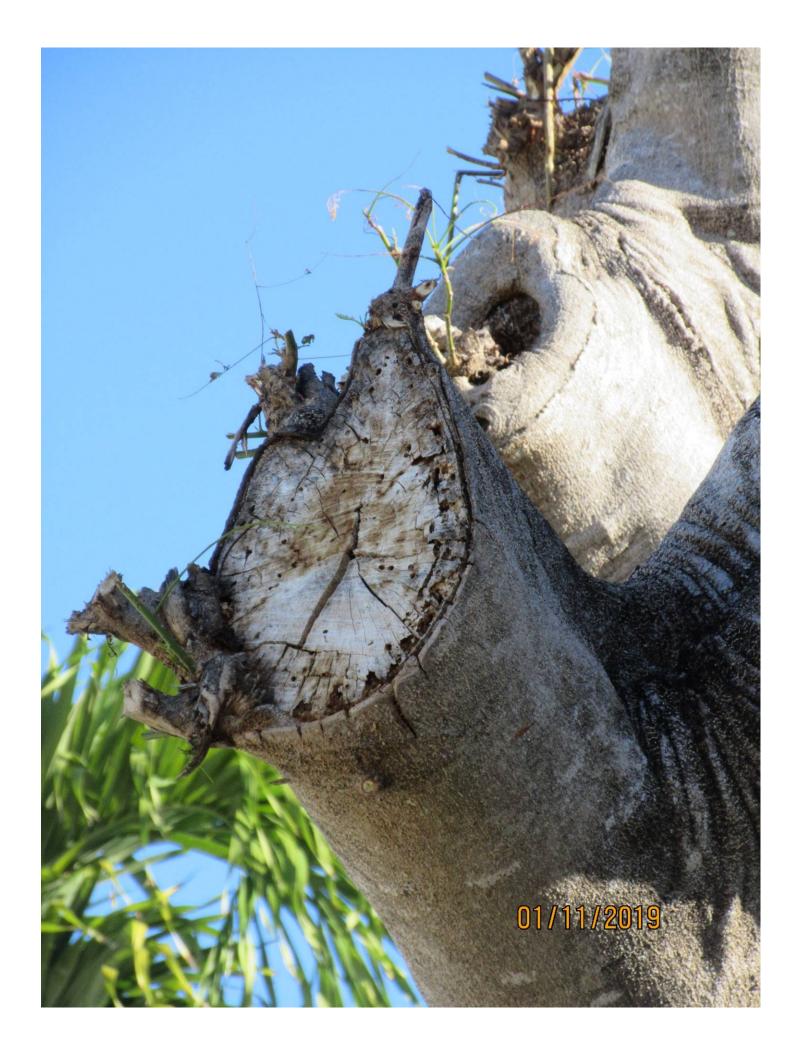

Tree Species: Royal Poinciana (Delonix regia)

Google Earth photos dated July 2018

Diameter: 19.7"

Location: 60% (Canopy under utility lines) Species: 100% (on protected tree list)

Condition: 40% (poor health, hurricane damage and utility cuts-canopy not

recovering, primarily sucker growth)

Total Average Value = 66%

Value x Diameter = 13 replacement caliper inches

Recommendation: Recommend approval of the removal of one (1) Royal Poinciana tree at 2300 Harris Avenue to be replaced with 13 caliper inches of dicot or fruit trees from approved list, FL#1, to be planted on site.