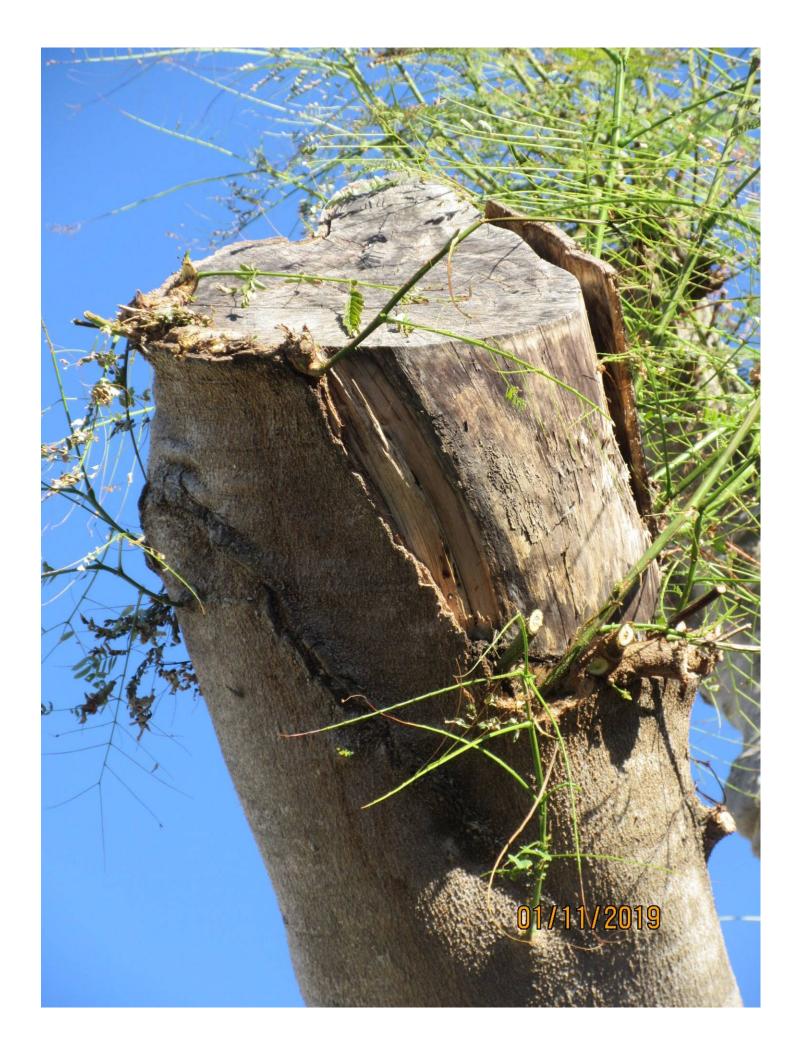

Tree Species: Royal Poinciana (Delonix regia)

Google Earth photos dated July 2018

Diameter: 19.7"

Location: 60% (Canopy under utility lines) Species: 100% (on protected tree list)

Condition: 40% (poor health, hurricane damage and utility cuts-canopy not

recovering, primarily sucker growth)

Total Average Value = 66%

Value x Diameter = 13 replacement caliper inches

Recommendation: Recommend approval of the removal of one (1) Royal Poinciana tree at 2300 Harris Avenue to be replaced with 13 caliper inches of dicot or fruit trees from approved list, FL#1, to be planted on site.