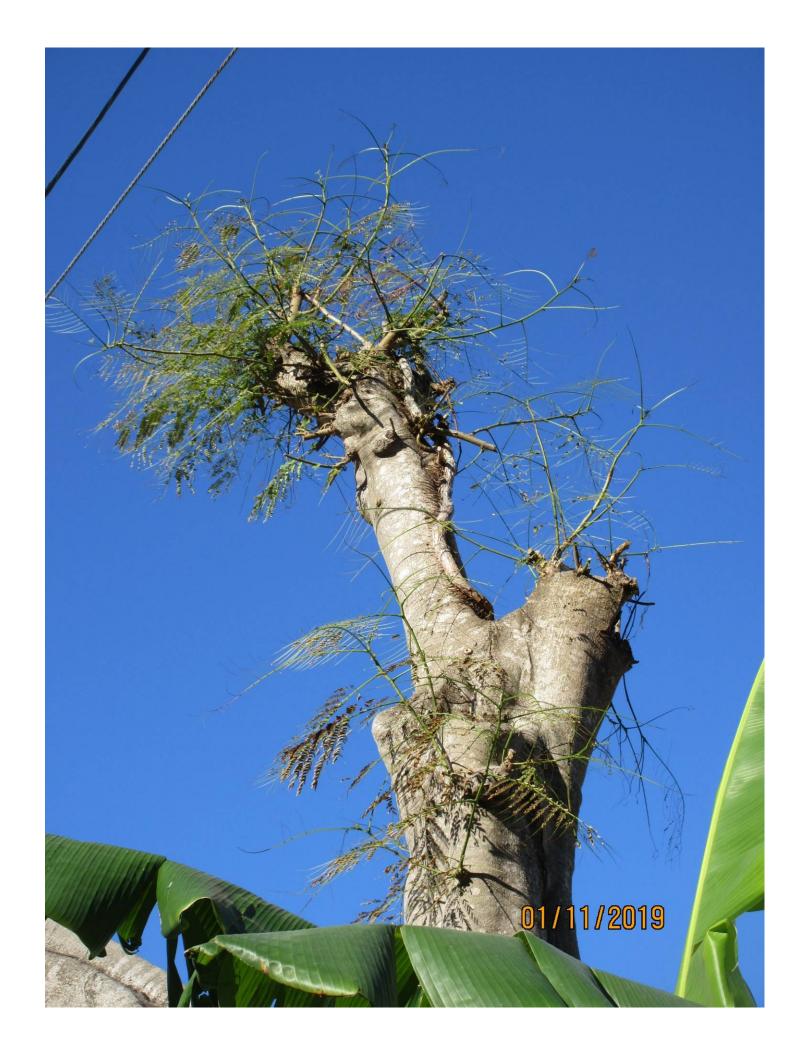

Tree Species: Royal Poinciana (Delonix regia)

Google Earth photos dated July 2018

Diameter: 19.7"

Location: 60% (Canopy under utility lines) Species: 100% (on protected tree list)

Condition: 40% (poor health, hurricane damage and utility cuts-canopy not

recovering, primarily sucker growth)

Total Average Value = 66%

Value x Diameter = 13 replacement caliper inches

Recommendation: Recommend approval of the removal of one (1) Royal Poinciana tree at 2300 Harris Avenue to be replaced with 13 caliper inches of dicot or fruit trees from approved list, FL#1, to be planted on site.