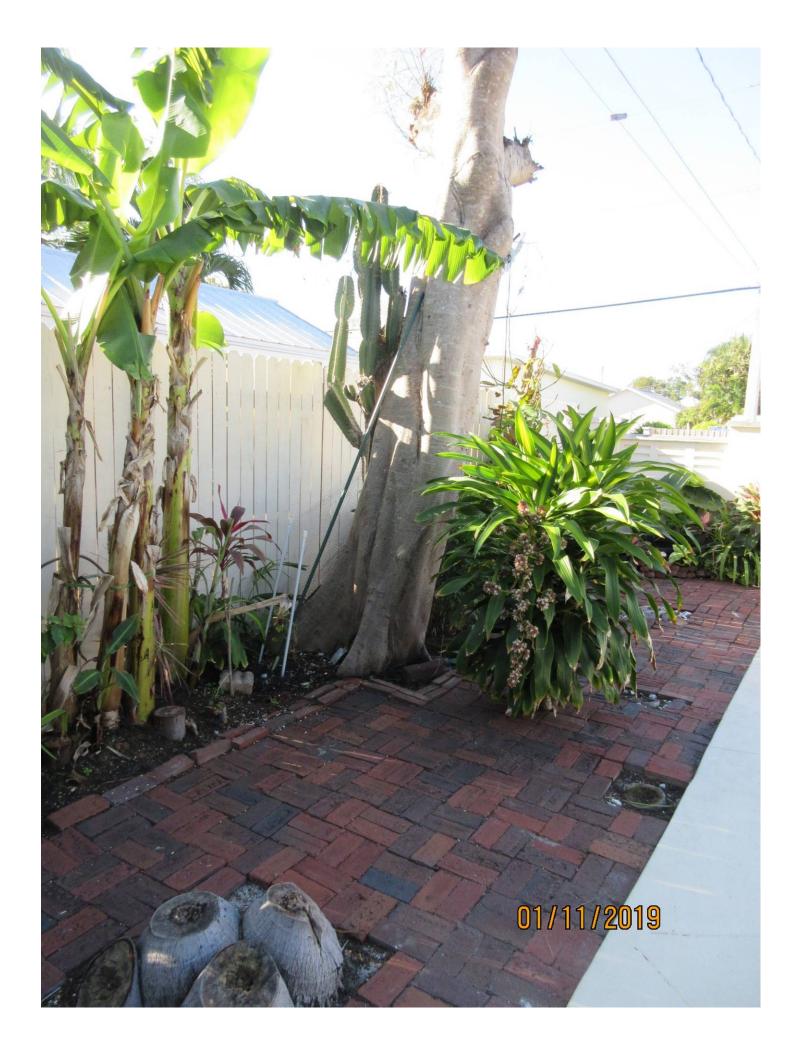

Tree Species: Royal Poinciana (Delonix regia)

Google Earth photos dated July 2018

Diameter: 19.7"

Location: 60% (Canopy under utility lines) Species: 100% (on protected tree list)

Condition: 40% (poor health, hurricane damage and utility cuts-canopy not

recovering, primarily sucker growth)

Total Average Value = 66%

Value x Diameter = 13 replacement caliper inches

Recommendation: Recommend approval of the removal of one (1) Royal Poinciana tree at 2300 Harris Avenue to be replaced with 13 caliper inches of dicot or fruit trees from approved list, FL#1, to be planted on site.