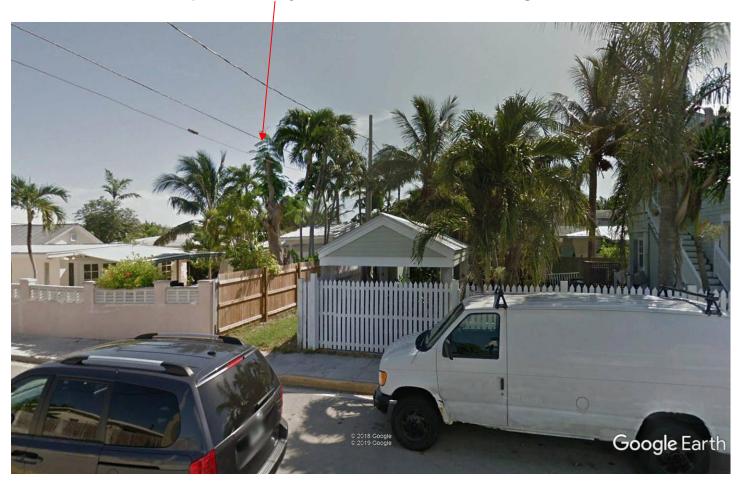

Tree Species: Royal Poinciana (Delonix regia)

Google Earth photos dated July 2018

Diameter: 19.7"

Location: 60% (Canopy under utility lines) Species: 100% (on protected tree list)

Condition: 40% (poor health, hurricane damage and utility cuts-canopy not

recovering, primarily sucker growth)

Total Average Value = 66%

Value x Diameter = 13 replacement caliper inches

Recommendation: Recommend approval of the removal of one (1) Royal Poinciana tree at 2300 Harris Avenue to be replaced with 13 caliper inches of dicot or fruit trees from approved list, FL#1, to be planted on site.