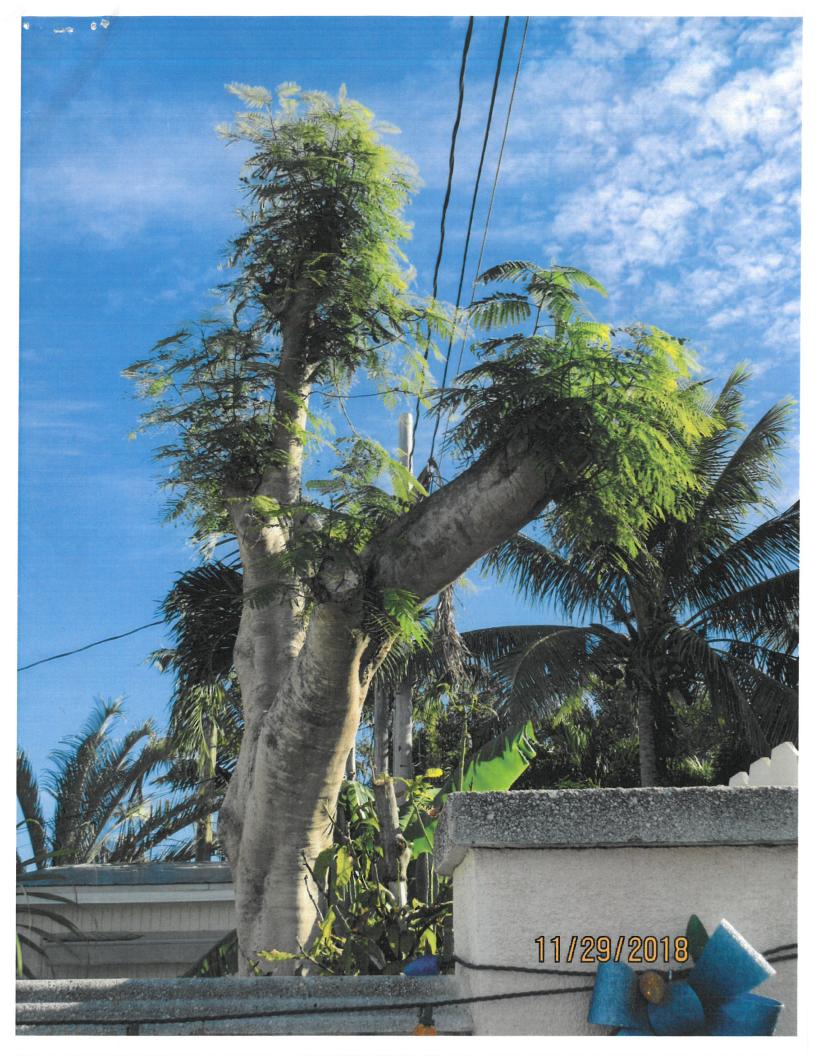

Tree Species: Royal Poinciana (Delonix regia)

Google Earth photos dated July 2018

Diameter: 19.7"

Location: 60% (Canopy under utility lines) Species: 100% (on protected tree list)

Condition: 40% (poor health, hurricane damage and utility cuts-canopy not

recovering, primarily sucker growth)

Total Average Value = 66%

Value x Diameter = 13 replacement caliper inches

Recommendation: Recommend approval of the removal of one (1) Royal Poinciana tree at 2300 Harris Avenue to be replaced with 13 caliper inches of dicot or fruit trees from approved list, FL#1, to be planted on site.

Poinciana Tree at 2300 Harris Ave

/

Good afternoon Karen,

This is a reminder to inspect the tree at 2300 Harris Ave .

Thank you.

Warren.

11-29-18 true in poer condition-

2.13 18 propried of the top of th