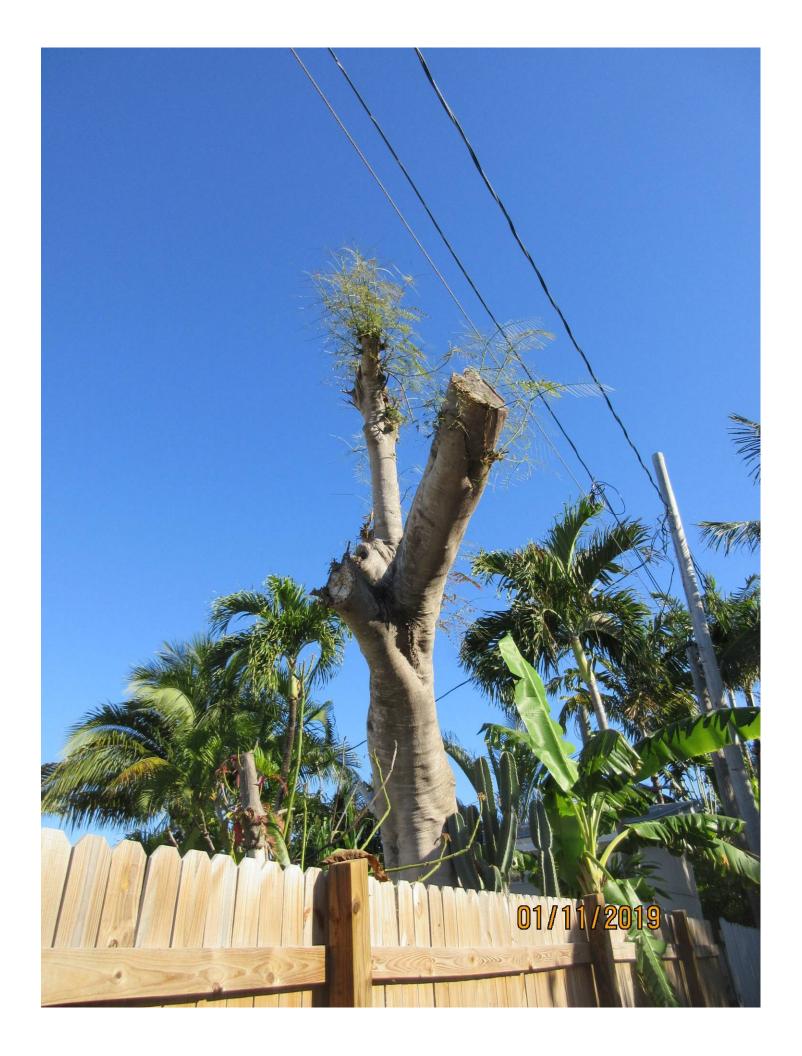

Tree Species: Royal Poinciana (Delonix regia)

Google Earth photos dated July 2018

Diameter: 19.7"

Location: 60% (Canopy under utility lines) Species: 100% (on protected tree list)

Condition: 40% (poor health, hurricane damage and utility cuts-canopy not

recovering, primarily sucker growth)

Total Average Value = 66%

Value x Diameter = 13 replacement caliper inches

Recommendation: Recommend approval of the removal of one (1) Royal Poinciana tree at 2300 Harris Avenue to be replaced with 13 caliper inches of dicot or fruit trees from approved list, FL#1, to be planted on site.