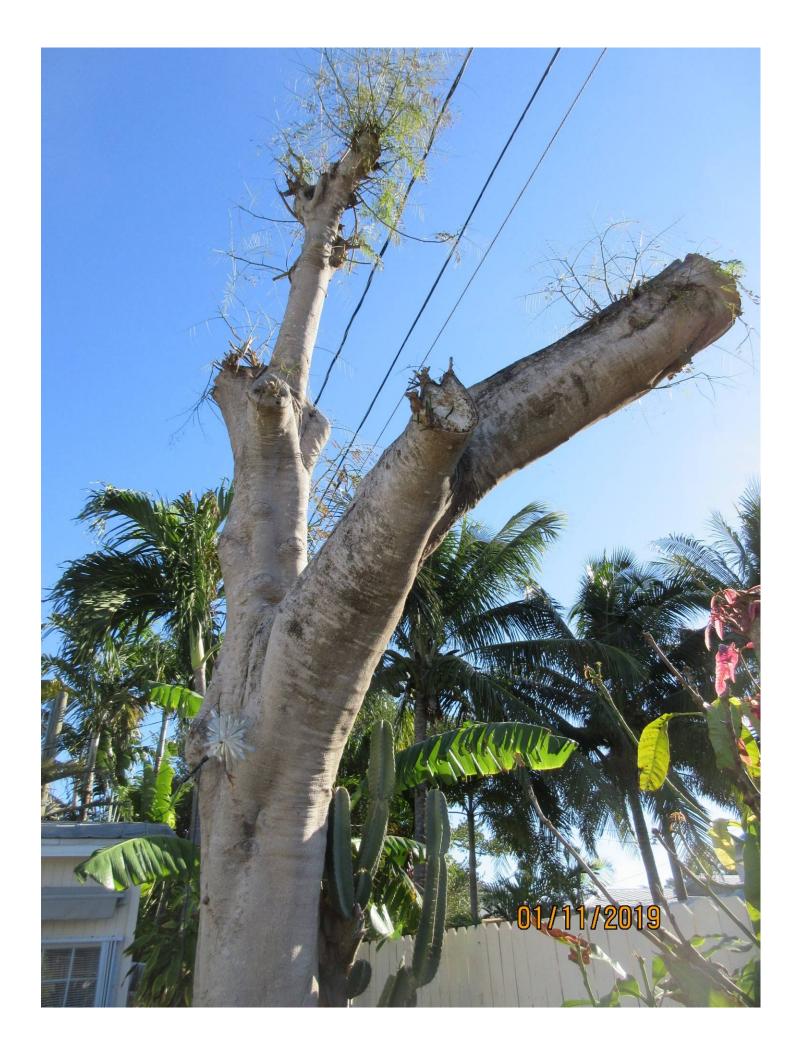

Tree Species: Royal Poinciana (Delonix regia)

Google Earth photos dated July 2018

Diameter: 19.7"

Location: 60% (Canopy under utility lines) Species: 100% (on protected tree list)

Condition: 40% (poor health, hurricane damage and utility cuts-canopy not

recovering, primarily sucker growth)

Total Average Value = 66%

Value x Diameter = 13 replacement caliper inches

Recommendation: Recommend approval of the removal of one (1) Royal Poinciana tree at 2300 Harris Avenue to be replaced with 13 caliper inches of dicot or fruit trees from approved list, FL#1, to be planted on site.