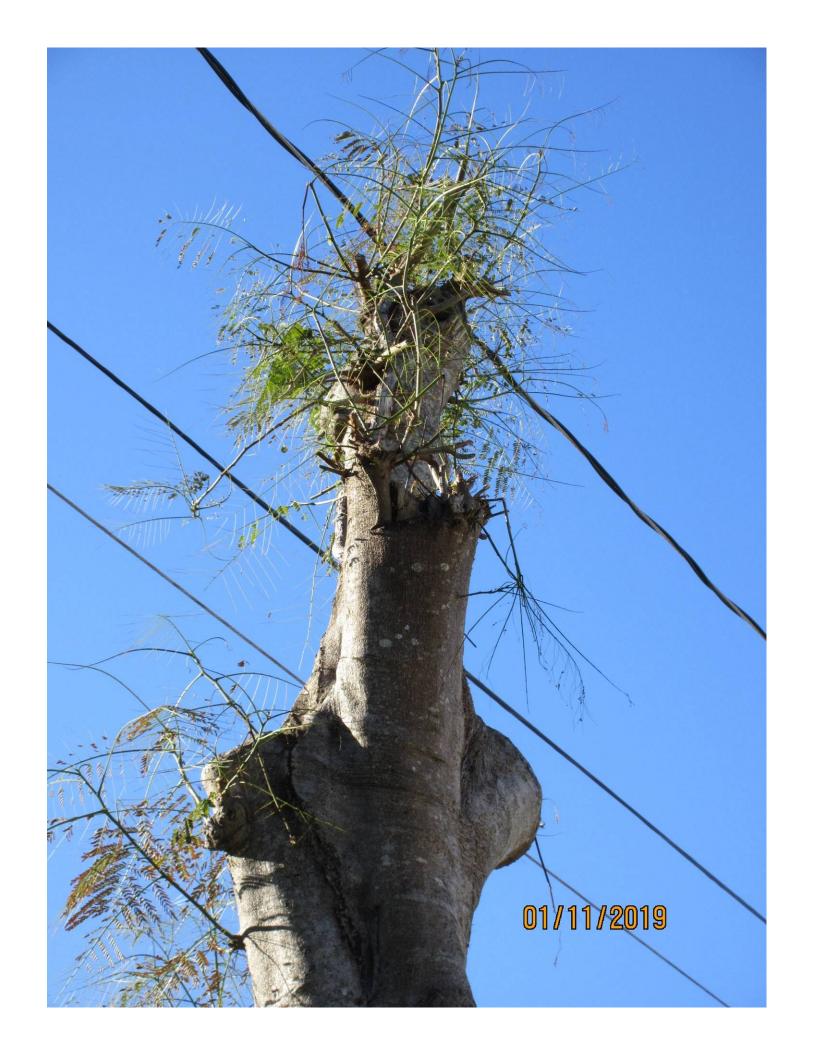

Tree Species: Royal Poinciana (Delonix regia)

Google Earth photos dated July 2018

Diameter: 19.7"

Location: 60% (Canopy under utility lines) Species: 100% (on protected tree list)

Condition: 40% (poor health, hurricane damage and utility cuts-canopy not

recovering, primarily sucker growth)

Total Average Value = 66%

Value x Diameter = 13 replacement caliper inches

Recommendation: Recommend approval of the removal of one (1) Royal Poinciana tree at 2300 Harris Avenue to be replaced with 13 caliper inches of dicot or fruit trees from approved list, FL#1, to be planted on site.