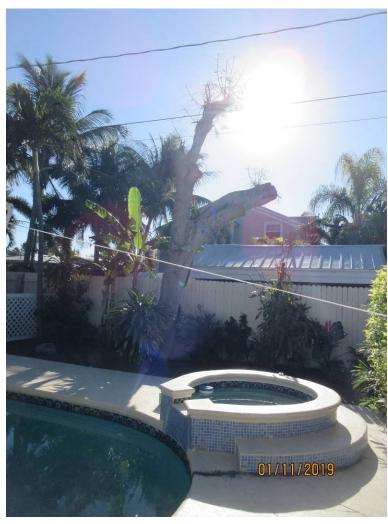

Tree Species: Royal Poinciana (Delonix regia)

Google Earth photos dated July 2018

Diameter: 19.7"

Location: 60% (Canopy under utility lines) Species: 100% (on protected tree list)

Condition: 40% (poor health, hurricane damage and utility cuts-canopy not

recovering, primarily sucker growth)

Total Average Value = 66%

Value x Diameter = 13 replacement caliper inches

Recommendation: Recommend approval of the removal of one (1) Royal Poinciana tree at 2300 Harris Avenue to be replaced with 13 caliper inches of dicot or fruit trees from approved list, FL#1, to be planted on site.

Poinciana Tree at 2300 Harris Ave

/

Good afternoon Karen,

This is a reminder to inspect the tree at 2300 Harris Ave .

Thank you.

Warren.

11-29-18 true in poer condition-

2.13 18 propried of the top of th