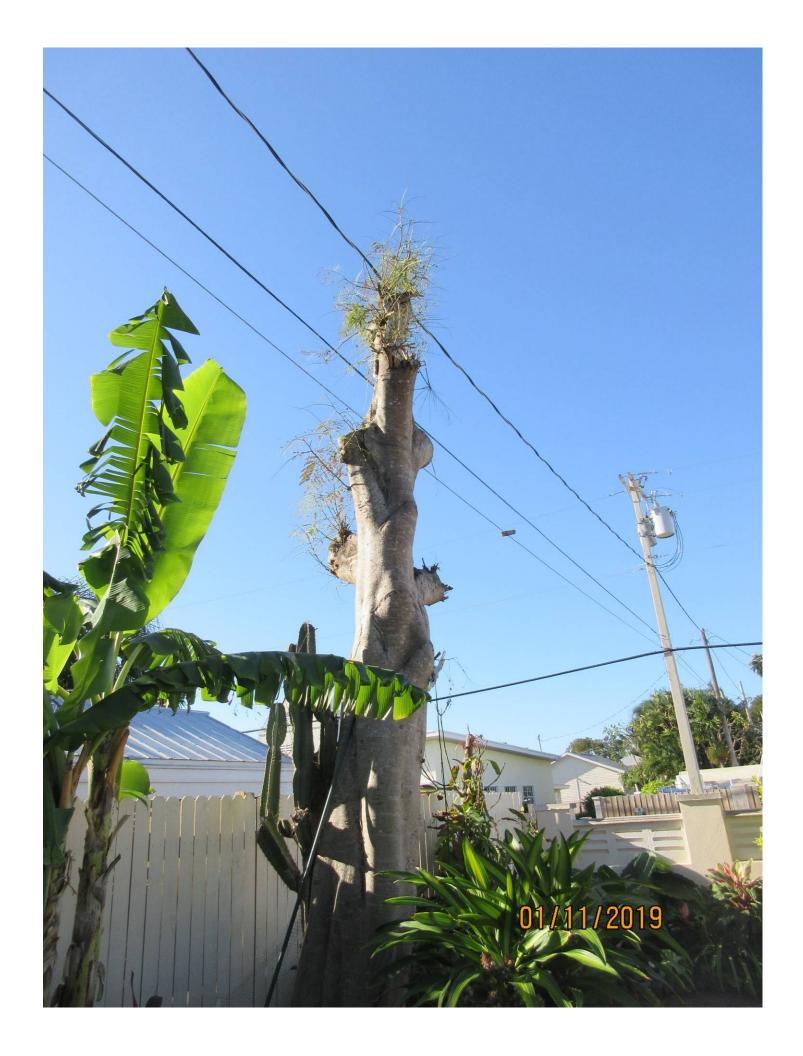

Tree Species: Royal Poinciana (Delonix regia)

Google Earth photos dated July 2018

Diameter: 19.7"

Location: 60% (Canopy under utility lines) Species: 100% (on protected tree list)

Condition: 40% (poor health, hurricane damage and utility cuts-canopy not

recovering, primarily sucker growth)

Total Average Value = 66%

Value x Diameter = 13 replacement caliper inches

Recommendation: Recommend approval of the removal of one (1) Royal Poinciana tree at 2300 Harris Avenue to be replaced with 13 caliper inches of dicot or fruit trees from approved list, FL#1, to be planted on site.