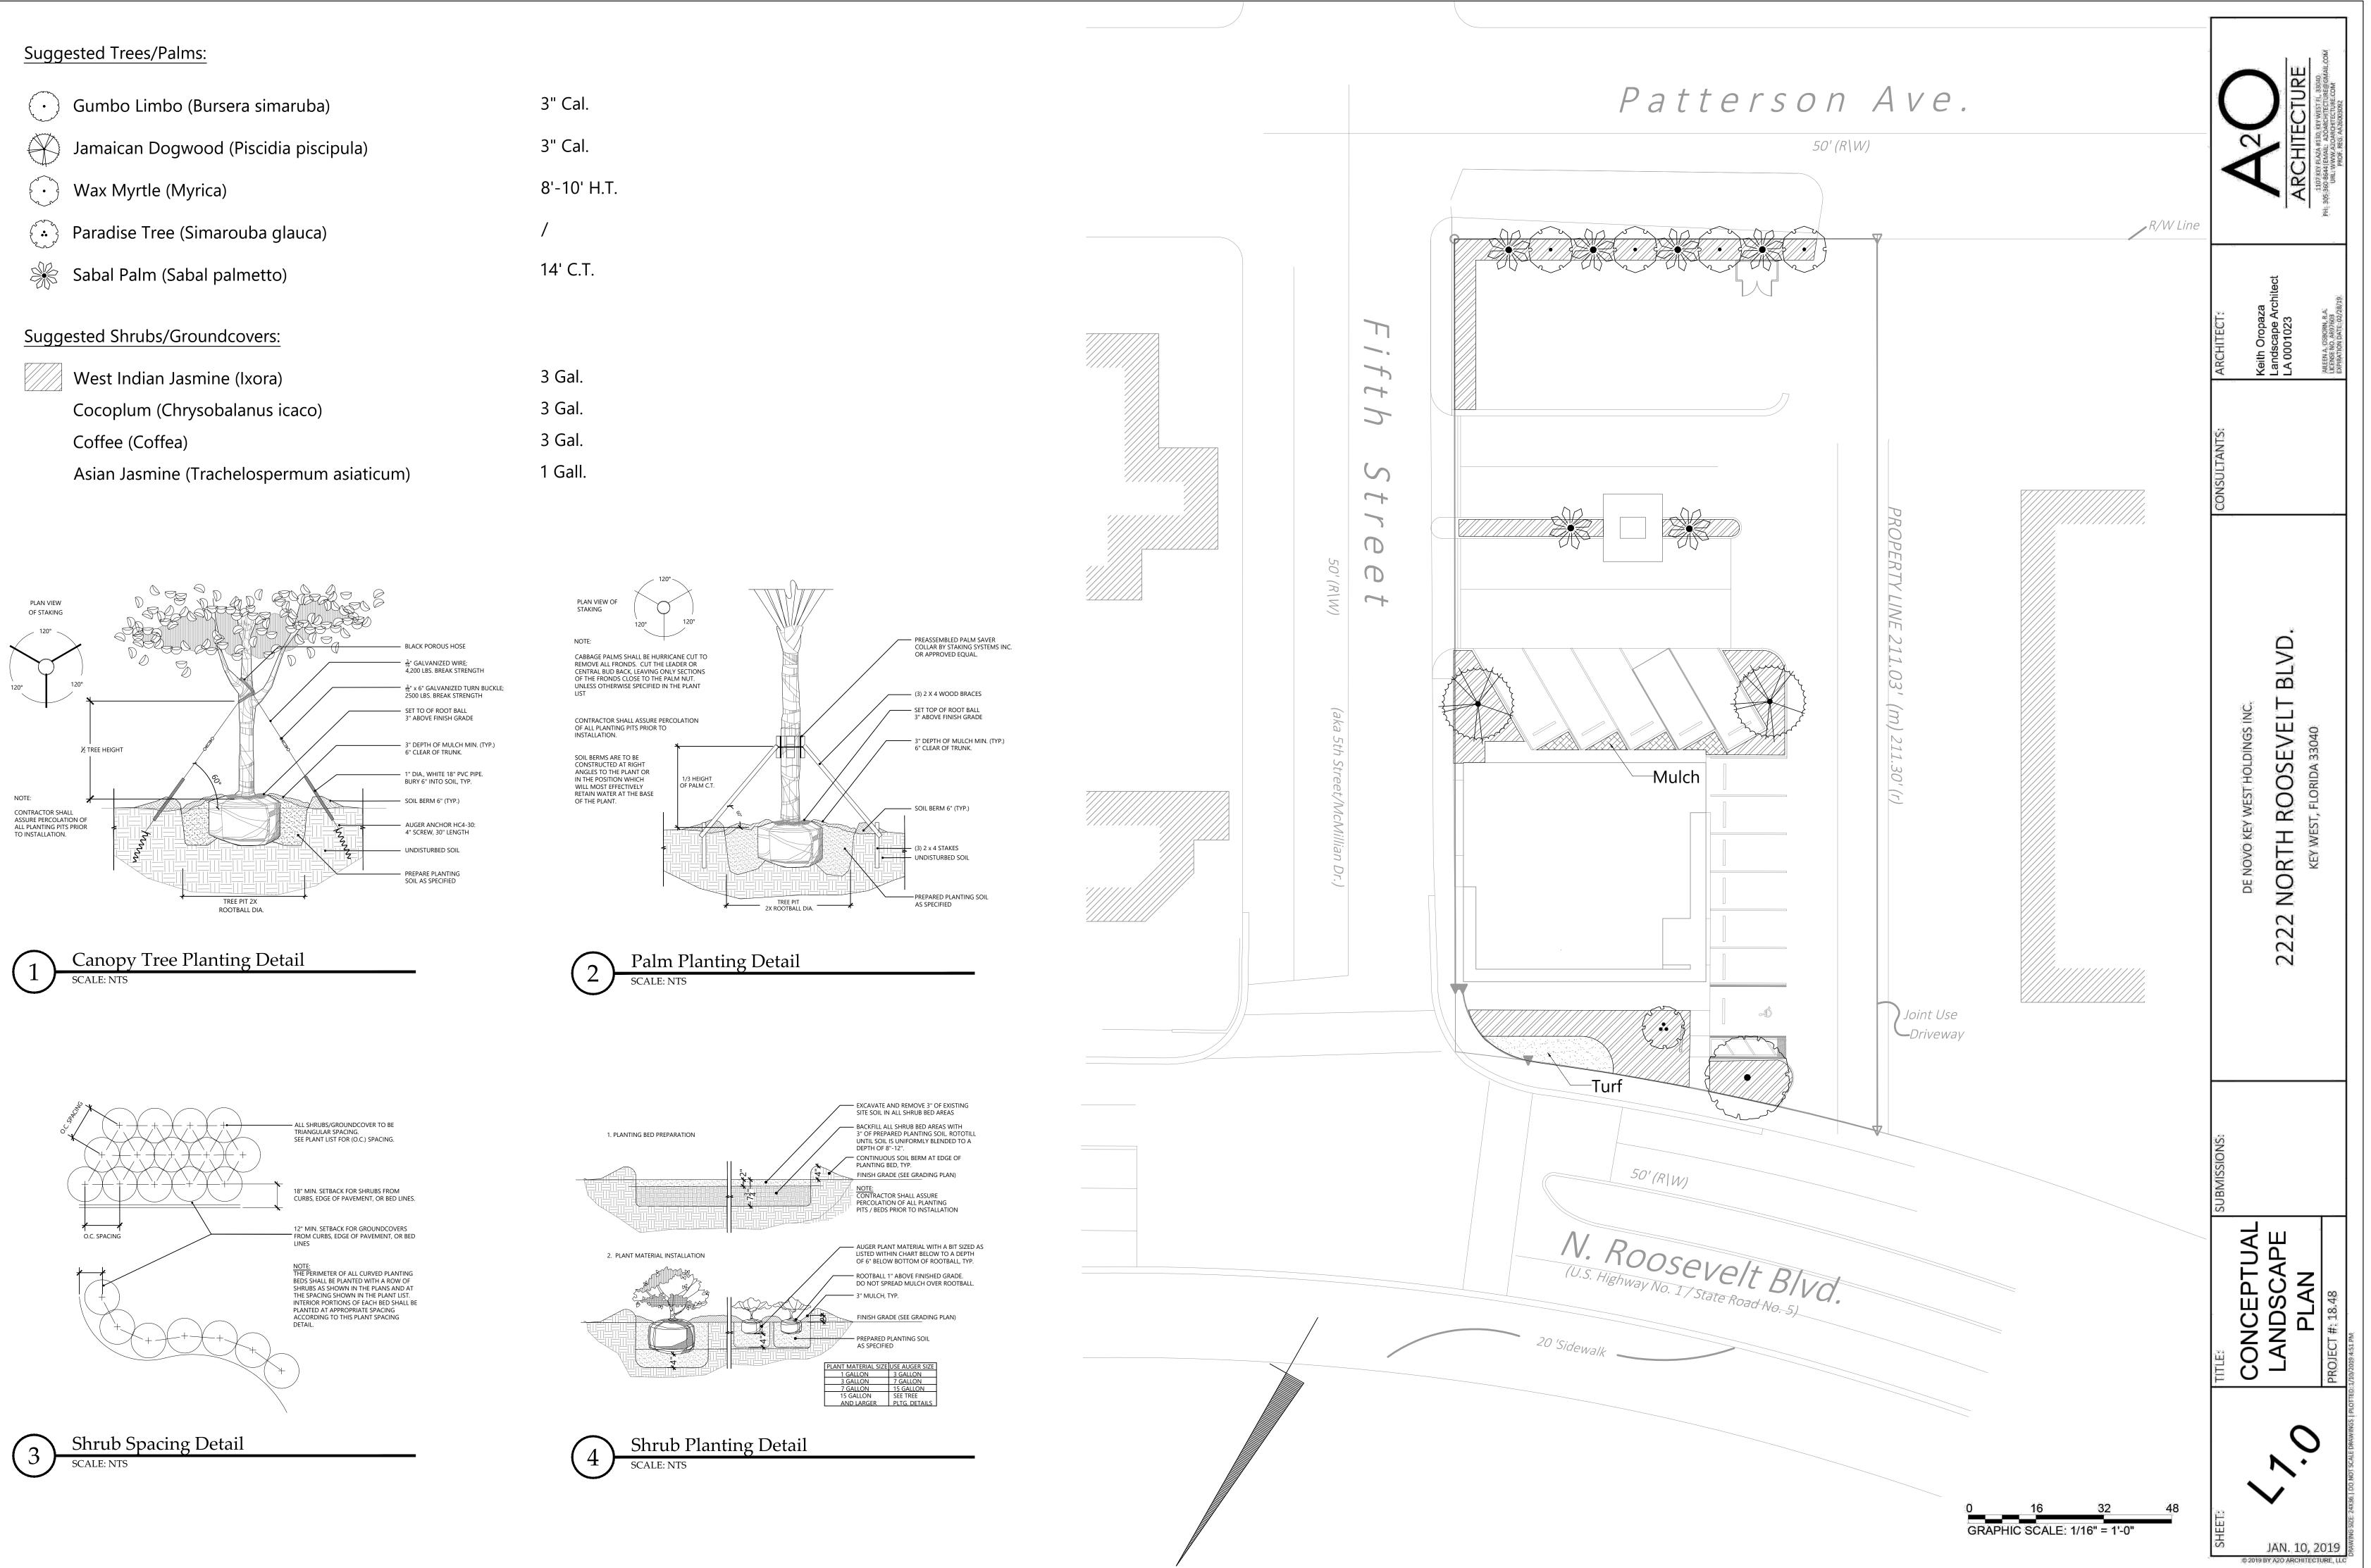

The plant palette for the landscape plan does appear to be 70% native vegetation. An accurate, detailed design plan must be submitted for review to the Urban Forester prior to Planning Board.

Recommend approval of the Conceptual Landscape Plan to include the approval to remove (1) Silver Buttonwood tree with the required 12.1 caliper inches of approved replacement trees incorporated into the landscape plan.