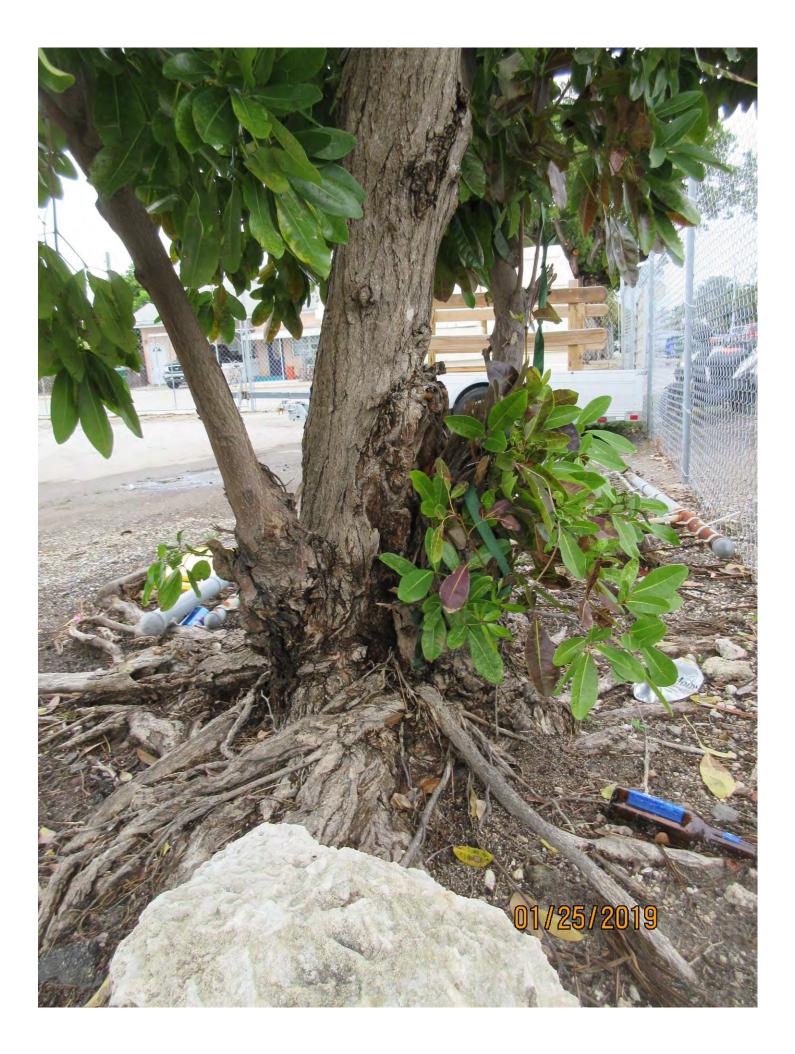

Tree Species: Silver Buttonwood (Conocarpus erectus)

Diameter: 15.2" Location: 90% (in parking lot planter) Species: 100% (on protected tree list) Condition: 50% (overall health is fair, structure very poor-tree trimmed like an umbrella-bad canopy structure, would take many years for this tree to recover a proper canopy) Total Average Value = 80% Value x Diameter = 12.1 replacement caliper inches

There is a Pink Tabebuia tree along the rear property line along Patterson Avenue that was damaged by Hurricane Irma. The tree is a not regulated tree, as per code, since it is less than 24" diameter (12.4" diameter).