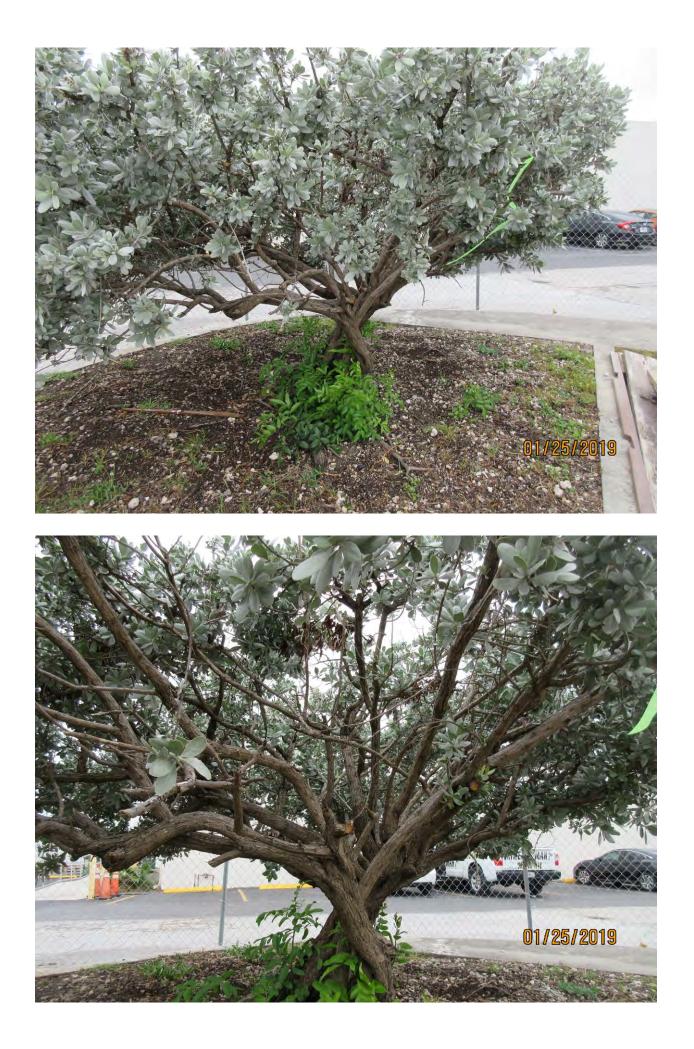

#### **Site Photos**

Tree Species: Silver Buttonwood (Conocarpus erectus)

Diameter: 15.2" Location: 90% (in parking lot planter) Species: 100% (on protected tree list) Condition: 50% (overall health is fair, structure very poor-tree trimmed like an umbrella-bad canopy structure, would take many years for this tree to recover a proper canopy) Total Average Value = 80% Value x Diameter = 12.1 replacement caliper inches