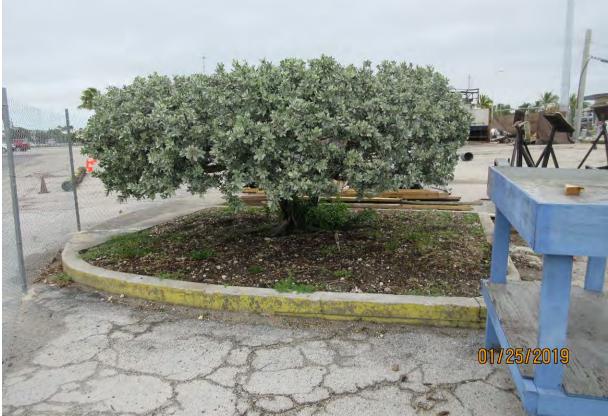

#### **Site Photos**

Tree Species: Silver Buttonwood (Conocarpus erectus)

Diameter: 15.2" Location: 90% (in parking lot planter) Species: 100% (on protected tree list) Condition: 50% (overall health is fair, structure very poor-tree trimmed like an umbrella-bad canopy structure, would take many years for this tree to recover a proper canopy) Total Average Value = 80% Value x Diameter = 12.1 replacement caliper inches