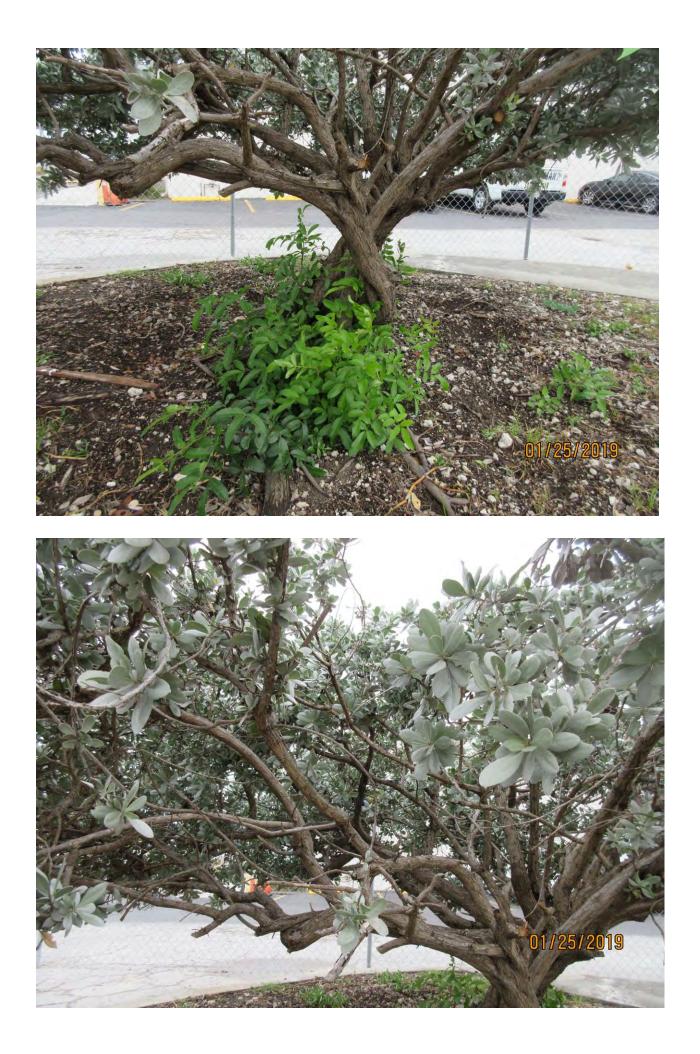

Tree Species: Silver Buttonwood (Conocarpus erectus)

Diameter: 15.2" Location: 90% (in parking lot planter) Species: 100% (on protected tree list) Condition: 50% (overall health is fair, structure very poor-tree trimmed like an umbrella-bad canopy structure, would take many years for this tree to recover a proper canopy) Total Average Value = 80% Value x Diameter = 12.1 replacement caliper inches

#### **Site Photos**