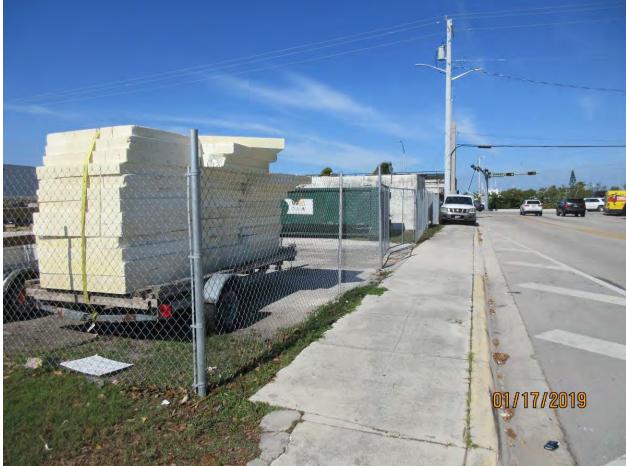

ke many years for this tree to recover a proper canopy) Total Average Value = 80% Value x Diameter = 12.1 replacement caliper inches

There is a Pink Tabebuia tree along the rear property line along Patterson Avenue that was damaged by Hurricane Irma. The tree is a not regulated tree, as per code, since it is less than 24" diameter (12.4" diameter).

The plant palette for the landscape plan does appear to be 70% native vegetation. An accurate, detailed design plan must be submitted for review to the Urban Forester prior to Planning Board.

Recommend approval of the Conceptual Landscape Plan to include the approval to remove (1) Silver Buttonwood tree with the required 12.1 caliper inches of approved replacement trees incorporated into the landscape plan.







#### **Site Photos**













# Application

Cityor

2019-0020

#### **Tree Permit Application**

Conceptral Landscap

Date: January 8, 2019

Please Clearly Print All Information unless indicated otherwise.

Tree Address **Cross/Corner Street** List Tree Name(s) and Quantity Species Type(s) check all that apply () Palm () Flowering () Fruit () Shade () Unsure Reason(s) for Application:

N. Roosevert 7227

See attached plan for information

() REMOVE () Tree Health () Safety () Other/Explain below

() TRANSPLANT () New Location () Same Property () Other/Explain below

() HEAVY MAINTENANCE () Branch Removal () Crown Cleaning/Thinning () Crown Reduction

Additional Information and Explanation

Property Owner Name Property Owner eMail Address Property Owner Mailing Address Property Owner Mailing City **Property Owner