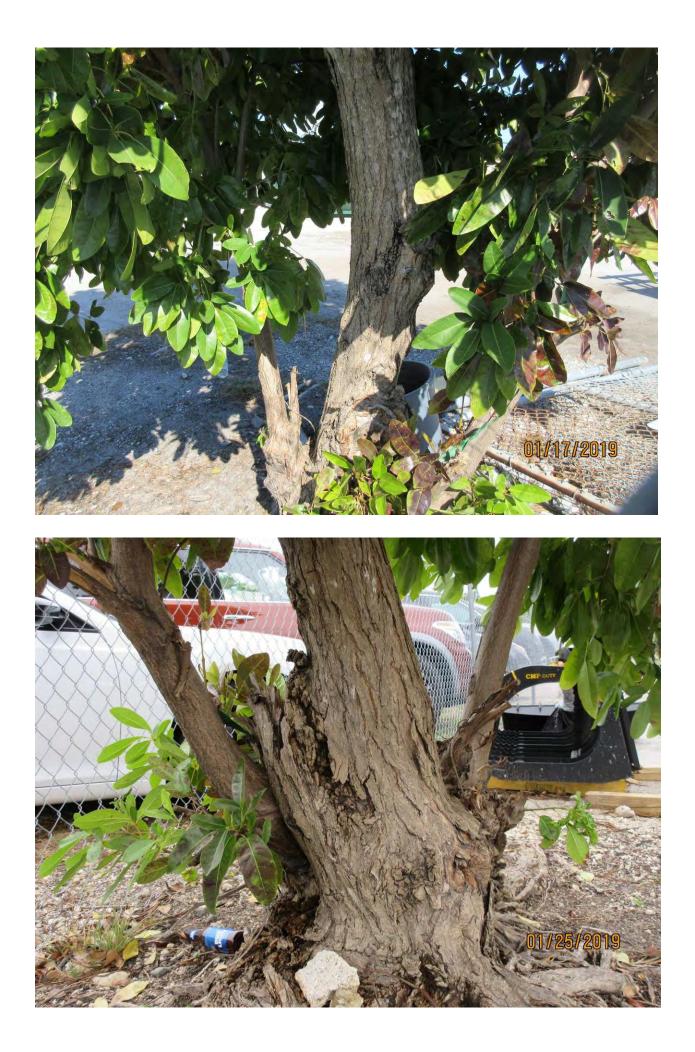

There is a Pink Tabebuia tree along the rear property line along Patterson Avenue that was damaged by Hurricane Irma. The tree is a not regulated tree, as per code, since it is less than 24" diameter (12.4" diameter).

#### **Site Photos**