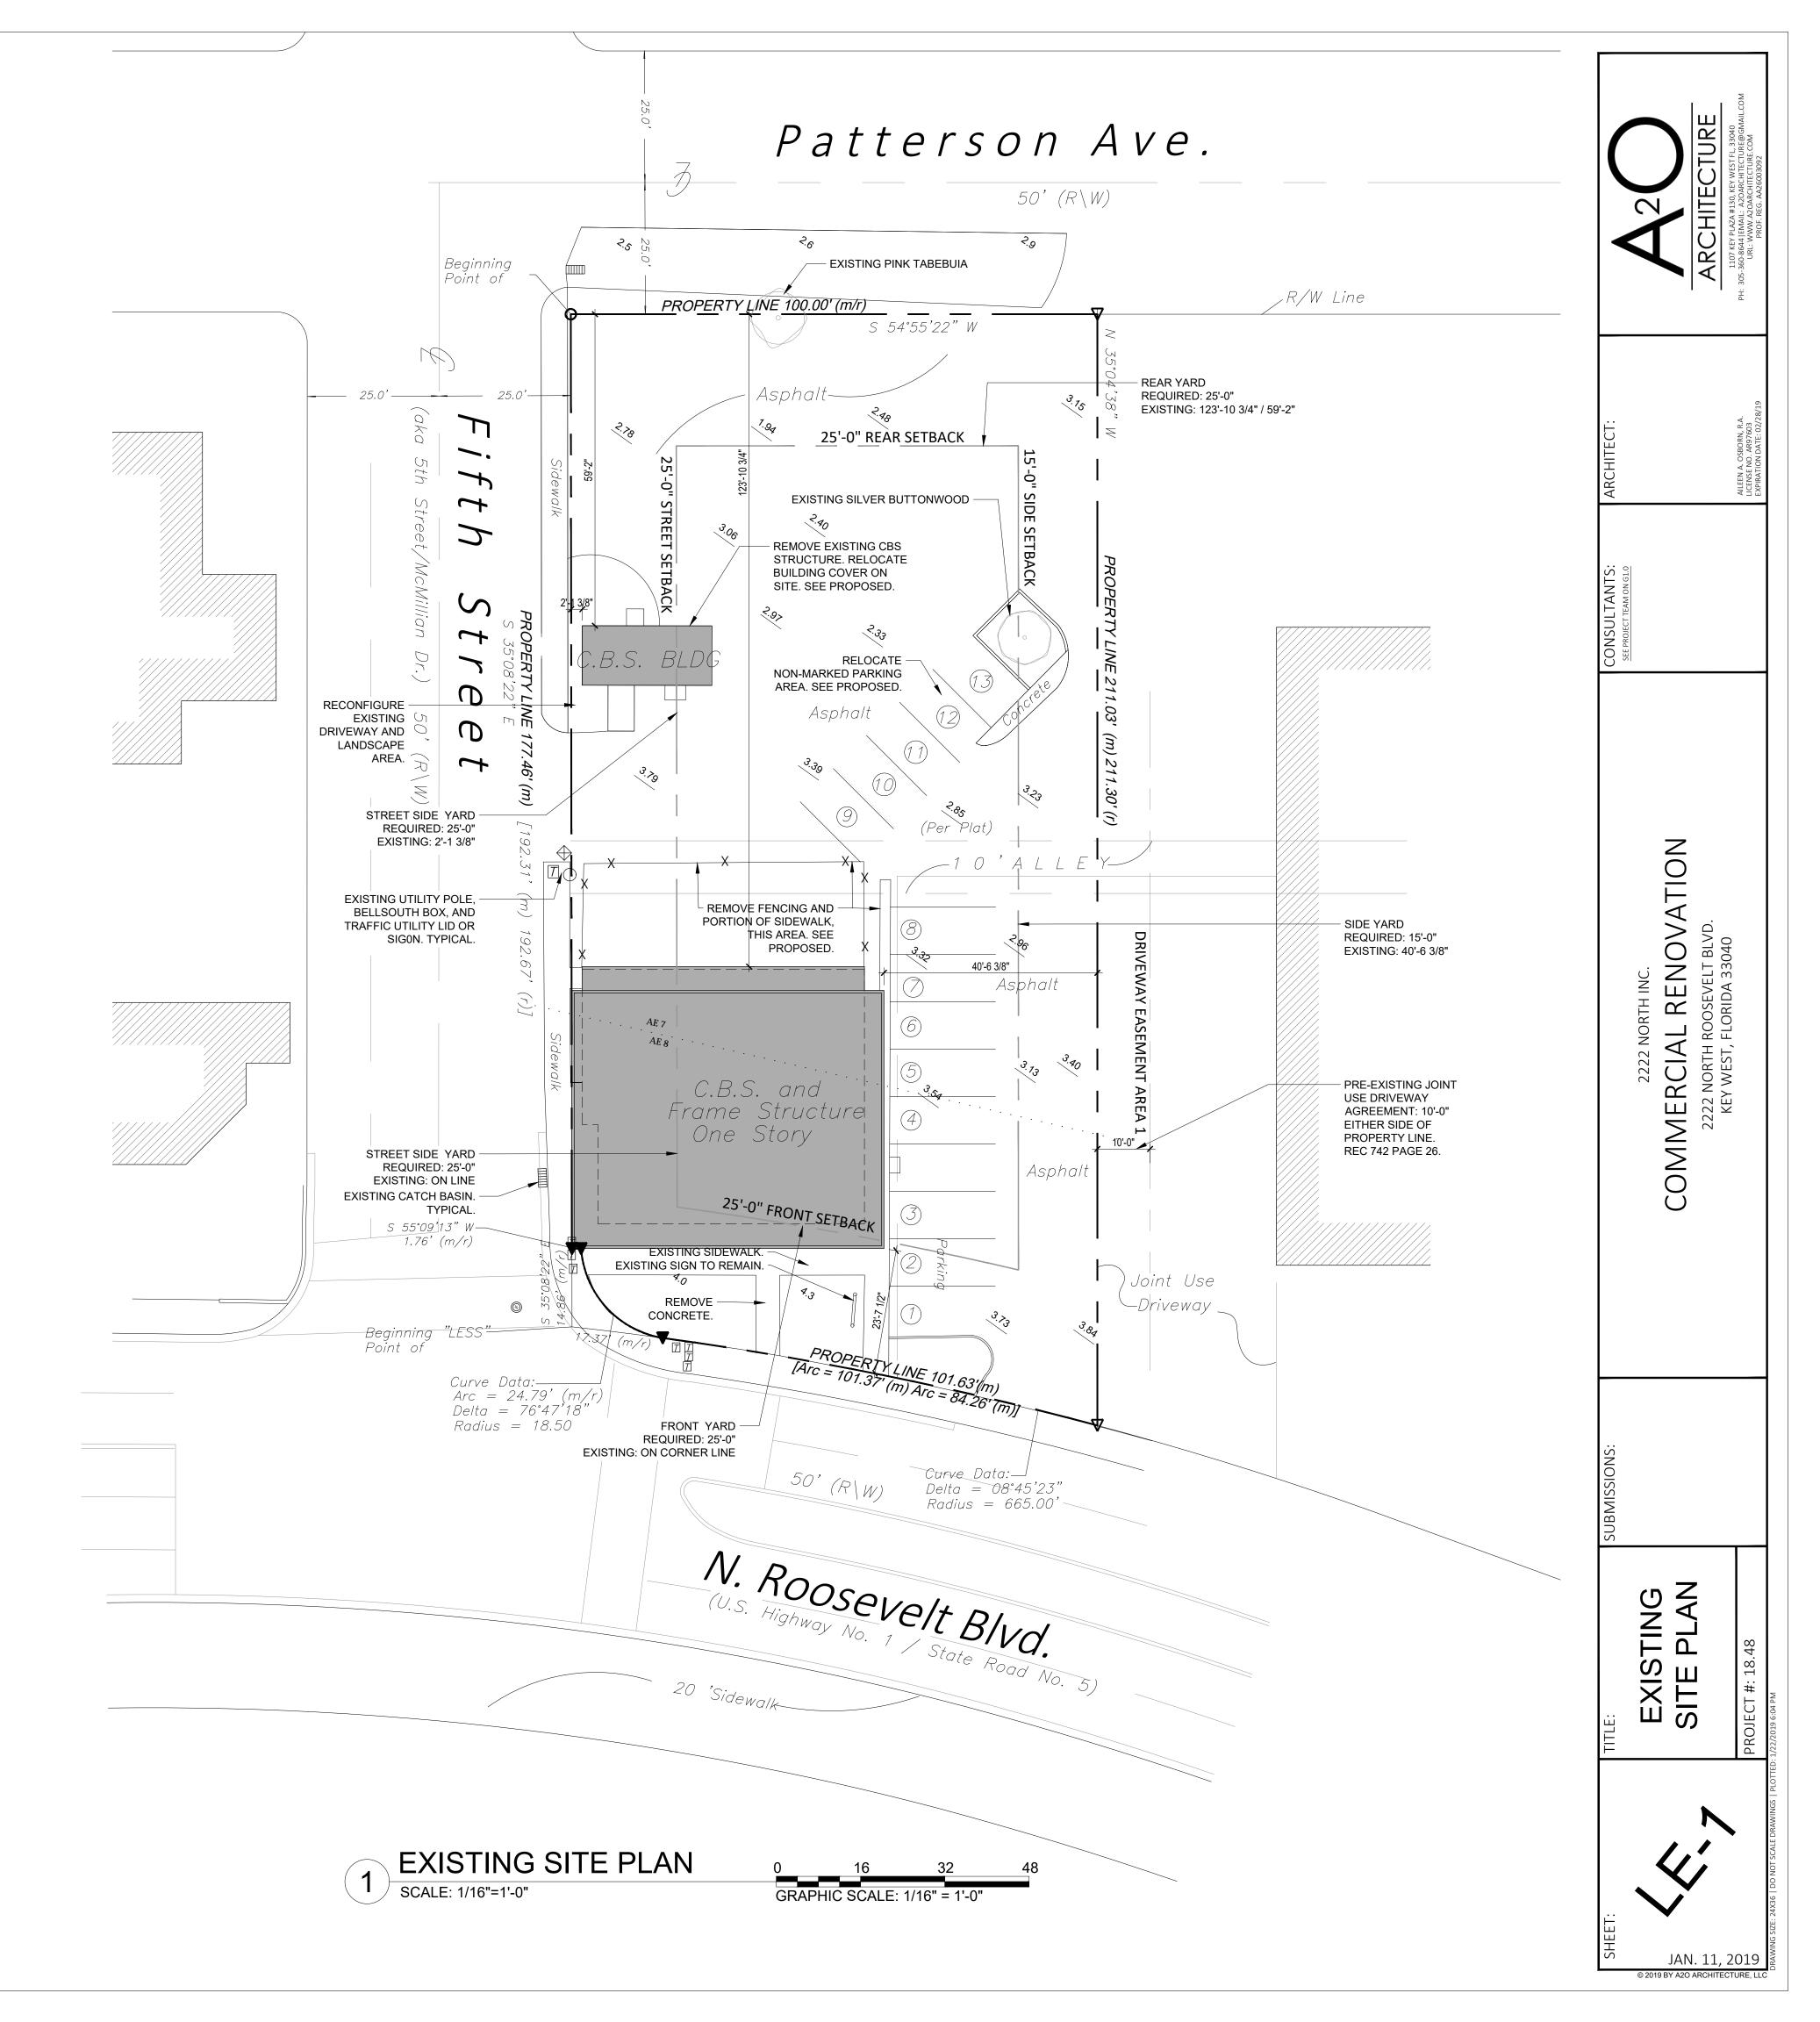

Tree Species: Silver Buttonwood (Conocarpus erectus)

Diameter: 15.2" Location: 90% (in parking lot planter) Species: 100% (on protected tree list) Condition: 50% (overall health is fair, structure very poor-tree trimmed like an umbrella-bad canopy structure, would take many years for this tree to recover a proper canopy) Total Average Value = 80% Value x Diameter = 12.1 replacement caliper inches

There is a Pink Tabebuia tree along the rear property line along Patterson Avenue that was damaged by Hurricane Irma. The tree is a not regulated tree, as per code, since it is less than 24" diameter (12.4" diameter).

The plant palette for the landscape plan does appear to be 70% native vegetation. An accurate, detailed design plan must be submitted for review to the Urban Forester prior to Planning Board.

Recommend approval of the Conceptual Landscape Plan to include the approval to remove (1) Silver Buttonwood tree with the required 12.1 caliper inches of approved replacement trees incorporated into the landscape plan.