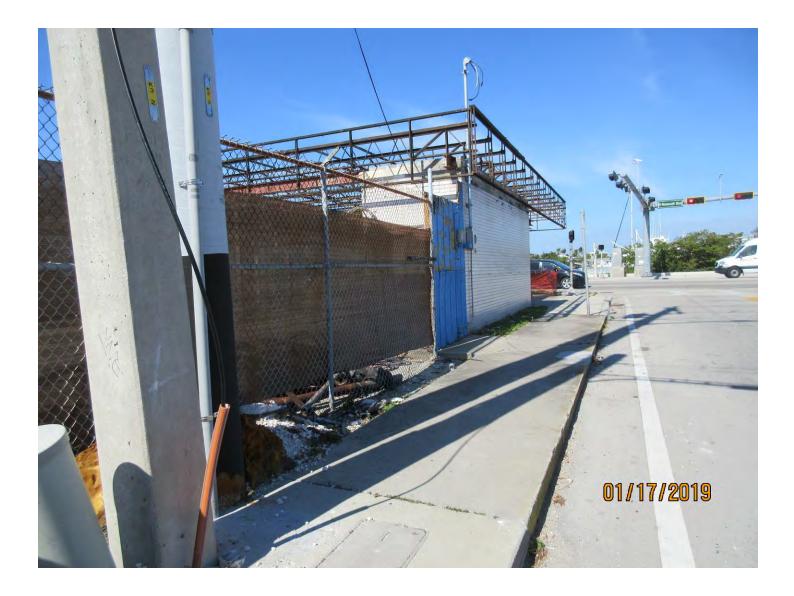

many years for this tree to recover a proper canopy) Total Average Value = 80% Value x Diameter = 12.1 replacement caliper inches

There is a Pink Tabebuia tree along the rear property line along Patterson Avenue that was damaged by Hurricane Irma. The tree is a not regulated tree, as per code, since it is less than 24" diameter (12.4" diameter).

The plant palette for the landscape plan does appear to be 70% native vegetation. An accurate, detailed design plan must be submitted for review to the Urban Forester prior to Planning Board.

Recommend approval of the Conceptual Landscape Plan to include the approval to remove (1) Silver Buttonwood tree with the required 12.1 caliper inches of approved replacement trees incorporated into the landscape plan.







#### **Site Photos**













# Application

Cityor

2019-0020

#### **Tree Permit Application**

Conceptral Landscap

Date: January 8, 2019

Please Clearly Print All Information unless indicated otherwise.

Tree Address **Cross/Corner Street** List Tree Name(s) and Quantity Species Type(s) check all that apply () Palm () Flowering () Fruit () Shade () Unsure Reason(s) for Application:

N. Roosevert 7227

See attached plan for information

() REMOVE () Tree Health () Safety () Other/Explain below

() TRANSPLANT () New Location () Same Property () Other/Explain below

() HEAVY MAINTENANCE () Branch Removal () Crown Cleaning/Thinning () Crown Reduction

Additional Information and Explanation

Property Owner Name Property Owner eMail Address Property Owner Mailing Address Property Owner Mailing City **Property Owner P