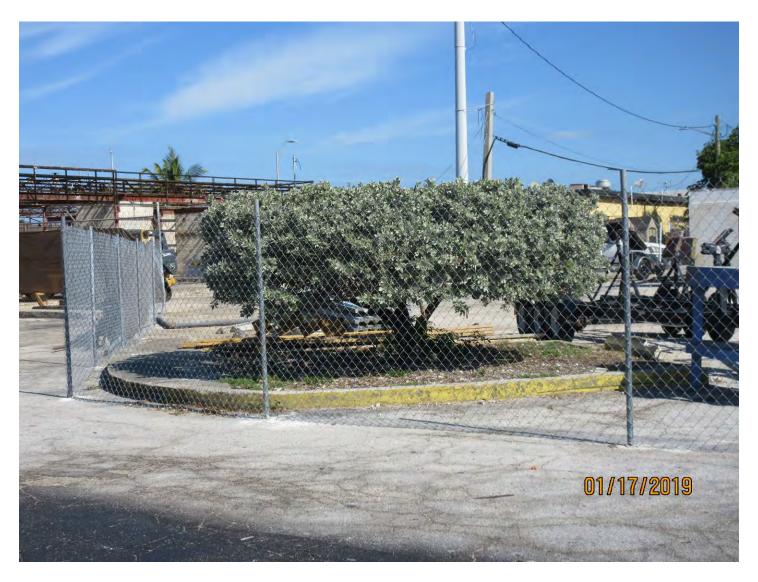

#### **Site Photos**

Tree Species: Silver Buttonwood (Conocarpus erectus)

Diameter: 15.2" Location: 90% (in parking lot planter) Species: 100% (on protected tree list) Condition: 50% (overall health is fair, structure very poor-tree trimmed like an umbrella-bad canopy structure, would take many years for this tree to recover a proper canopy) Total Average Value = 80% Value x Diameter = 12.1 replacement caliper inches