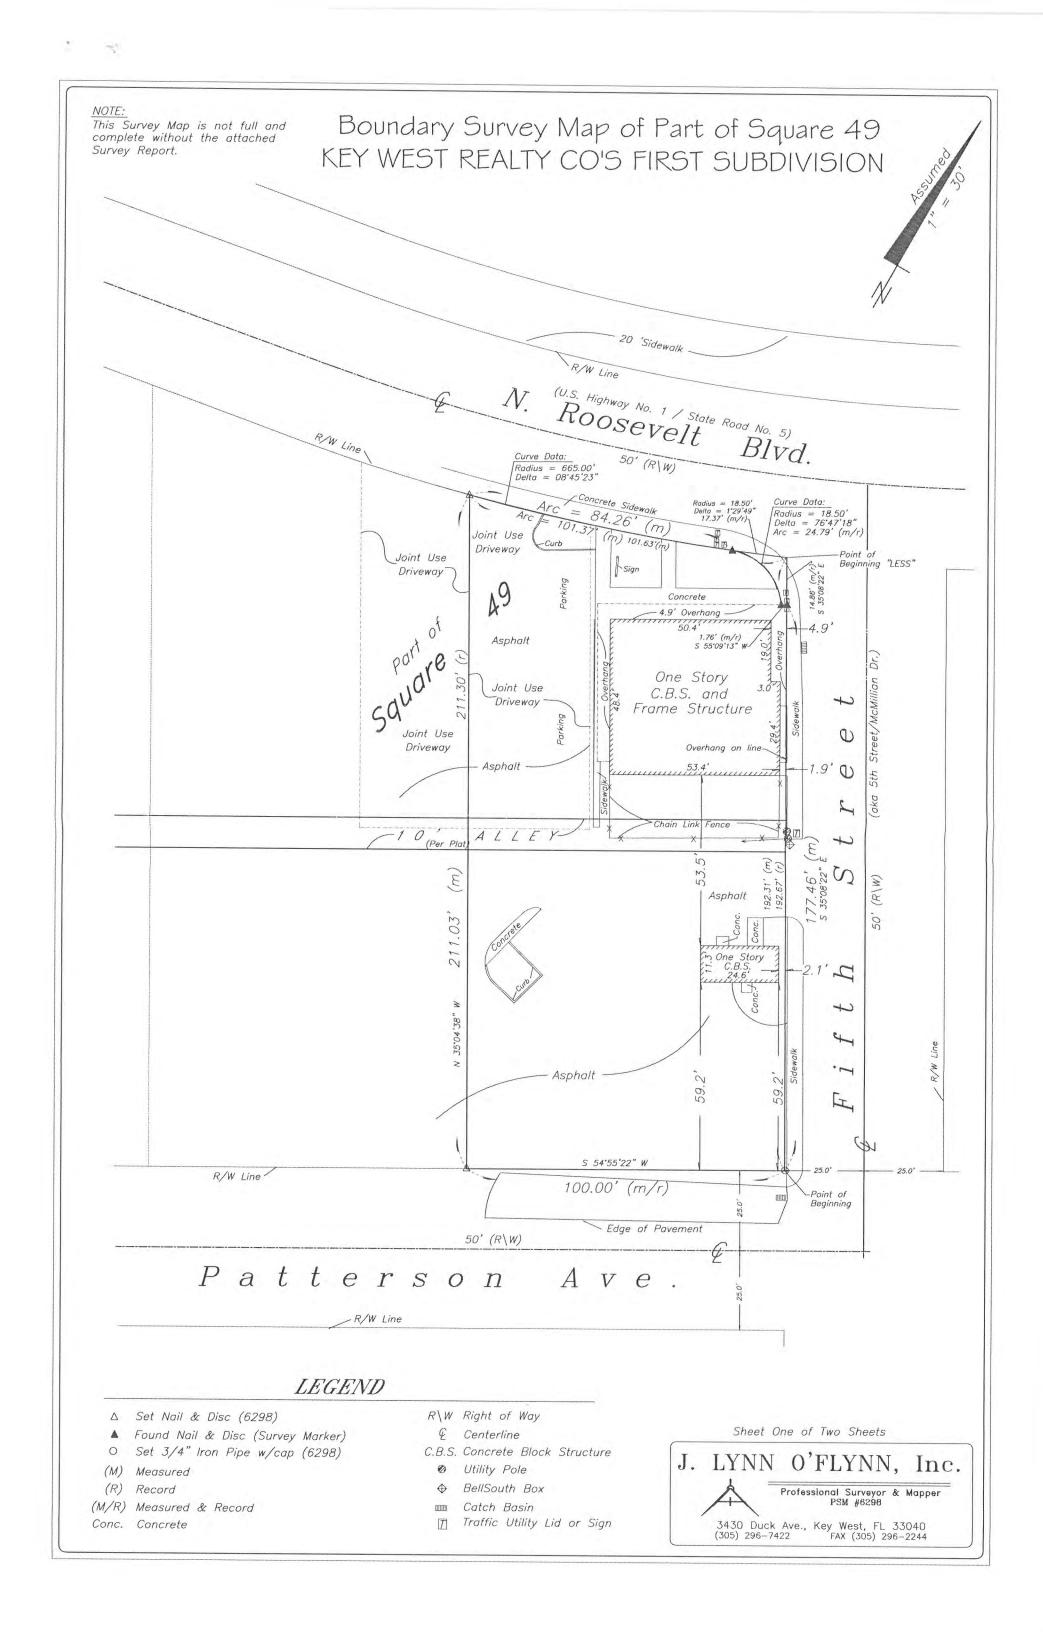

Tree Species: Silver Buttonwood (Conocarpus erectus)

Diameter: 15.2" Location: 90% (in parking lot planter) Species: 100% (on protected tree list) Condition: 50% (overall health is fair, structure very poor-tree trimmed like an umbrella-bad canopy structure, would take many years for this tree to recover a proper canopy) Total Average Value = 80% Value x Diameter = 12.1 replacement caliper inches

There is a Pink Tabebuia tree along the rear property line along Patterson Avenue that was damaged by Hurricane Irma. The tree is a not regulated tree, as per code, since it is less than 24" diameter (12.4" diameter).

The plant palette for the landscape plan does appear to be 70% native vegetation. An accurate, detailed design plan must be submitted for review to the Urban Forester prior to Planning Board.

Recommend approval of the Conceptual Landscape Plan to include the approval to remove (1) Silver Buttonwood tree with the required 12.1 caliper inches of approved replacement trees incorporated into the landscape plan.

Tree Representation Authorization form attached ( )

<<<<< Sketch location of tree in this area including cross/corner Street >>>>>

1-Silver but ouvord up 244000 Please identify tree(s) with colored tape See attached plans for removals and replacements.