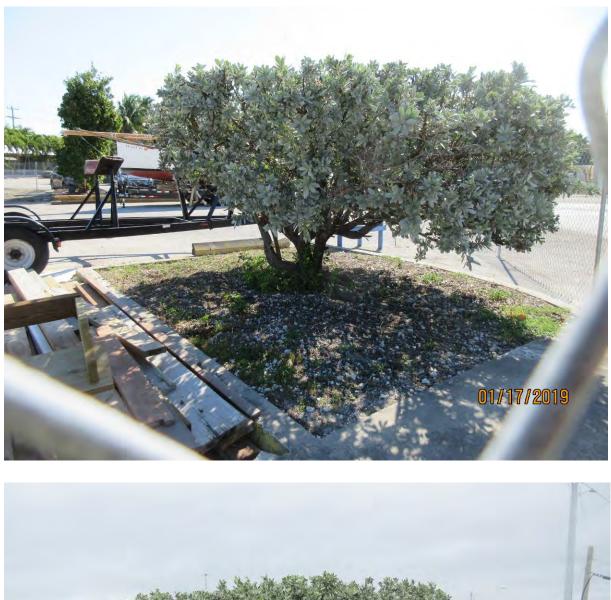

#### **Site Photos**

Tree Species: Silver Buttonwood (Conocarpus erectus)

Diameter: 15.2" Location: 90% (in parking lot planter) Species: 100% (on protected tree list) Condition: 50% (overall health is fair, structure very poor-tree trimmed like an umbrella-bad canopy structure, would take many years for this tree to recover a proper canopy) Total Average Value = 80% Value x Diameter = 12.1 replacement caliper inches