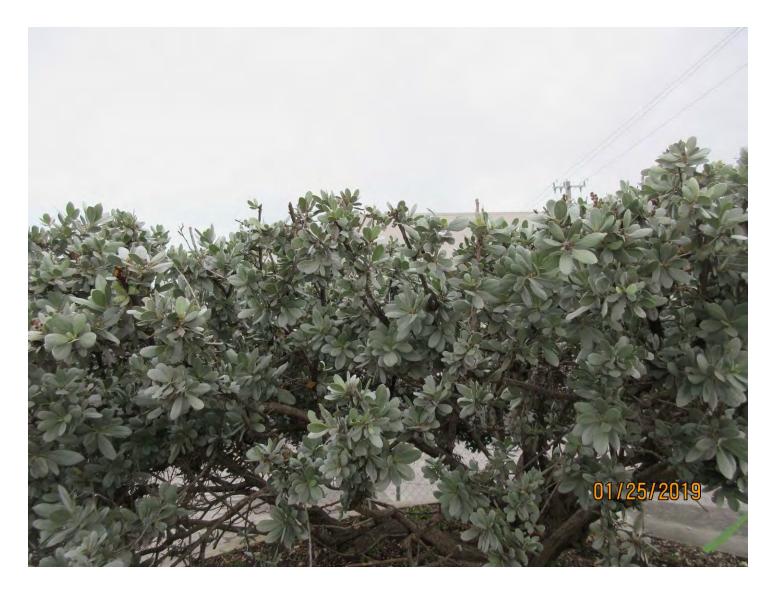

Tree Species: Silver Buttonwood (Conocarpus erectus)

Diameter: 15.2" Location: 90% (in parking lot planter) Species: 100% (on protected tree list) Condition: 50% (overall health is fair, structure very poor-tree trimmed like an umbrella-bad canopy structure, would take many years for this tree to recover a proper canopy) Total Average Value = 80% Value x Diameter = 12.1 replacement caliper inches

#### **Site Photos**