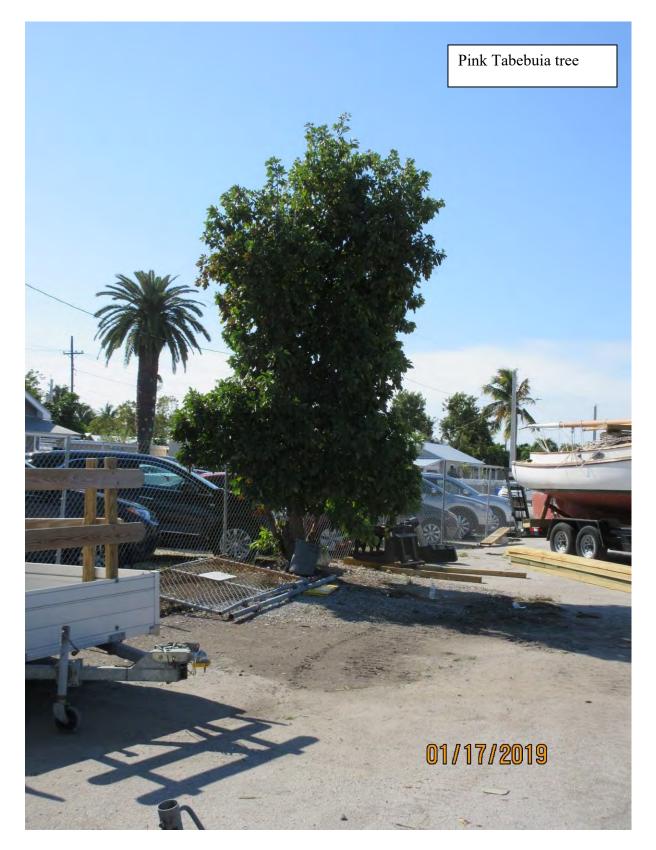

There is a Pink Tabebuia tree along the rear property line along Patterson Avenue that was damaged by Hurricane Irma. The tree is a not regulated tree, as per code, since it is less than 24" diameter (12.4" diameter).

#### **Site Photos**