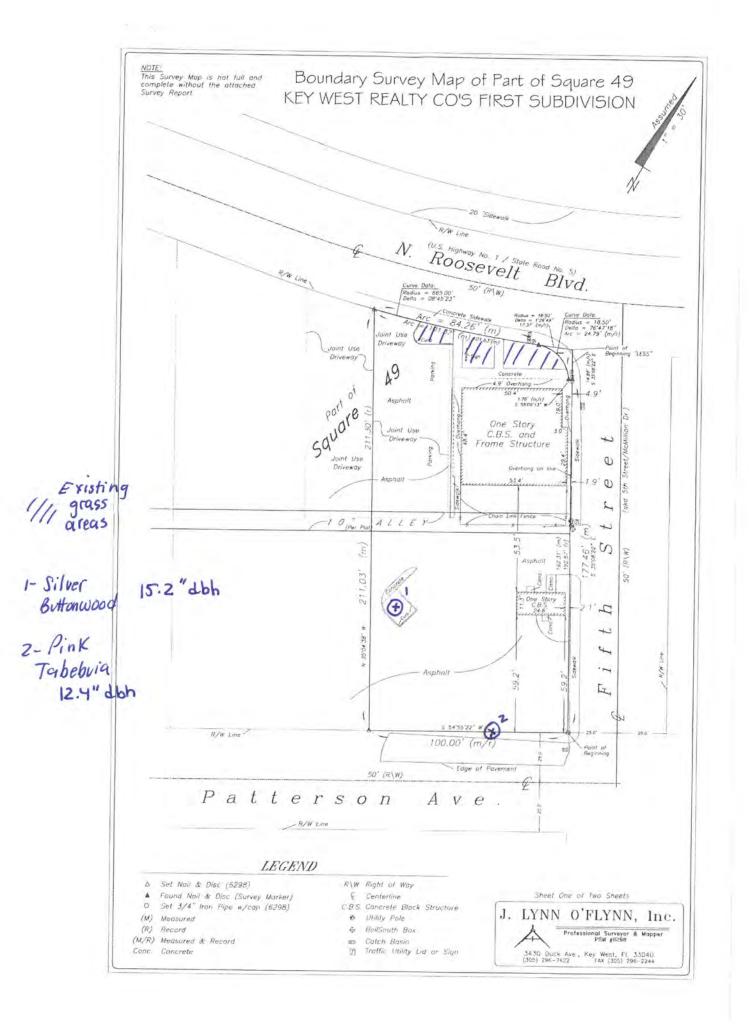

Tree Species: Silver Buttonwood (Conocarpus erectus)

Diameter: 15.2" Location: 90% (in parking lot planter) Species: 100% (on protected tree list) Condition: 50% (overall health is fair, structure very poor-tree trimmed like an umbrella-bad canopy structure, would take many years for this tree to recover a proper canopy) Total Average Value = 80% Value x Diameter = 12.1 replacement caliper inches

There is a Pink Tabebuia tree along the rear property line along Patterson Avenue that was damaged by Hurricane Irma. The tree is a not regulated tree, as per code, since it is less than 24" diameter (12.4" diameter).

Tree Representation Authorization form attached ( )

<<<<< Sketch location of tree in this area including cross/corner Street >>>>>

1-Silver but ouvord up 244000 Please identify tree(s) with colored tape See attached plans for removals and replacements.