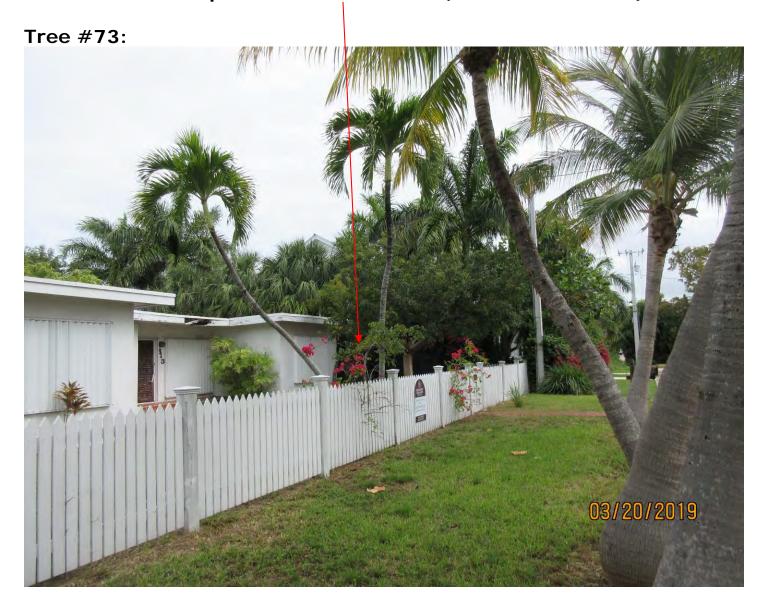

Tree Species: Gumbo Limbo (Bursera simaruba)

Diameter: 1.9"

Location: 20% (growing in fence)

Species: 100% (on protected tree list)

Condition: 40% (poor, main t4runk damaged by growth into fence)

Total Average Value = 53%

Value x Diameter = 1 replacement caliper inches