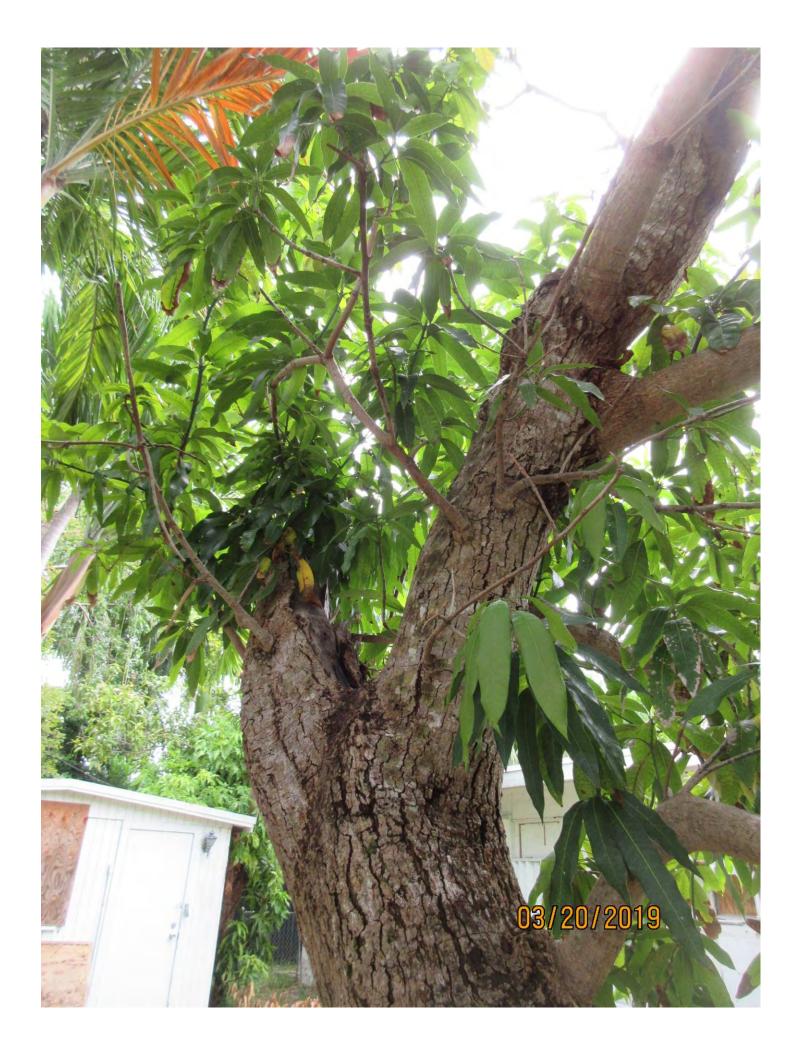

Tree #46:

Diameter: 18.1"

Location: 80% (back yard tree)

Species: 100% (on protected tree list)

Condition: 50% (fair to poor, main trunk and old growth with lots of decay

and damage, new growth on old growth is healthy, structure poor)

Total Average Value = 76%

Value x Diameter = 13.7 replacement caliper inches

## Tree #69:

Diameter: 20"

Location: 60% (close to structure, old cable/phone line in canopy)

Species: 100% (on protected tree list)

Condition: 40% (poor, most of trunk is decayed, philodendron type vine

growing along trunk and in canopy)

Total Average Value = 66%

## Value x Diameter = 13.2 replacement caliper inches

Required replacement values:

Gumbo Limbo #73: 1 caliper inches

Gumbo Limbo #22: 1.5 caliper inches

Mango #46: 13.7 caliper inches

Mango #69: 13.2 caliper inches