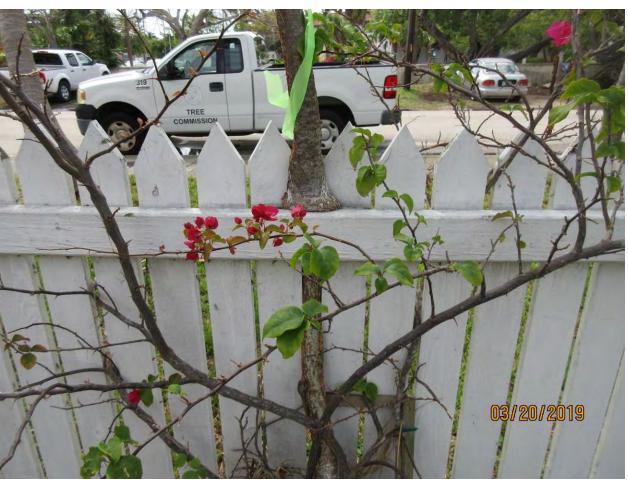

Tree Species: Gumbo Limbo (Bursera simaruba)

Diameter: 1.9"

Location: 20% (growing in fence)

Species: 100% (on protected tree list)

Condition: 40% (poor, main t4runk damaged by growth into fence)

Total Average Value = 53%

Value x Diameter = 1 replacement caliper inches