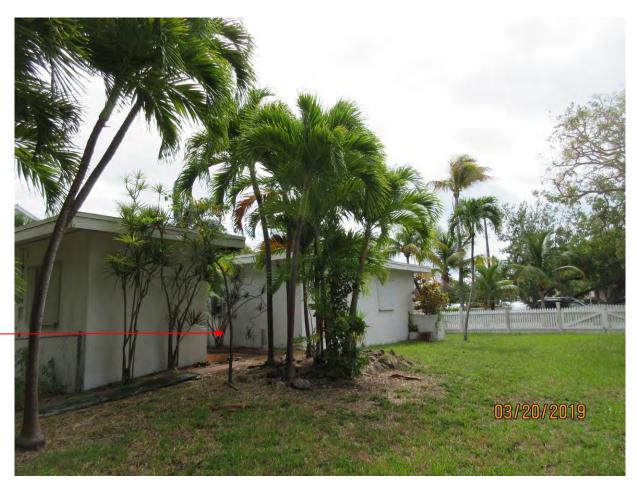

Tree #46:

Diameter: 18.1"

Location: 80% (back yard tree)

Species: 100% (on protected tree list)

Condition: 50% (fair to poor, main trunk and old growth with lots of decay

and damage, new growth on old growth is healthy, structure poor)

Total Average Value = 76%

Value x Diameter = 13.7 replacement caliper inches