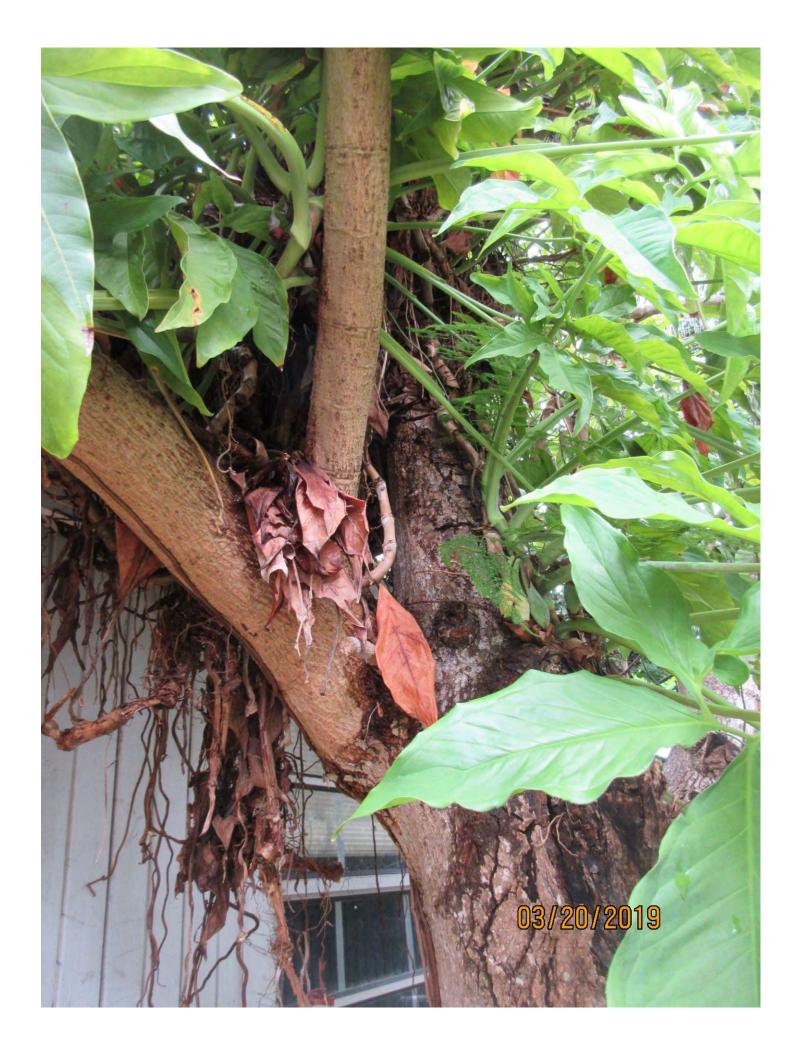

## Tree #69:

Diameter: 20"

Location: 60% (close to structure, old cable/phone line in canopy)

Species: 100% (on protected tree list)

Condition: 40% (poor, most of trunk is decayed, philodendron type vine

growing along trunk and in canopy)

Total Average Value = 66%

## Value x Diameter = 13.2 replacement caliper inches

Required replacement values:

Gumbo Limbo #73: 1 caliper inches

Gumbo Limbo #22: 1.5 caliper inches

Mango #46: 13.7 caliper inches

Mango #69: 13.2 caliper inches