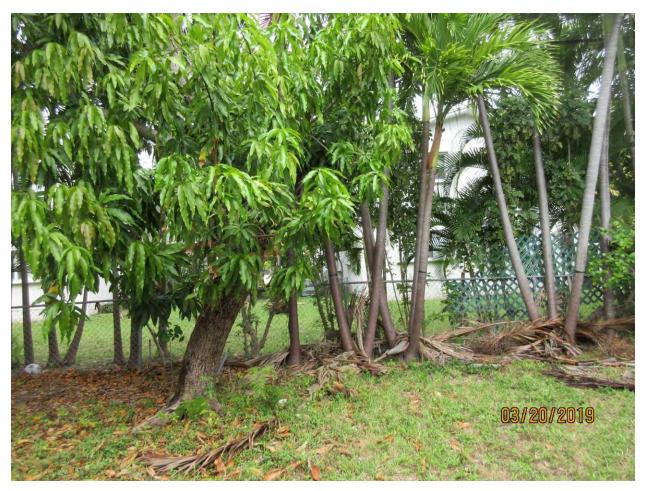

Tree #46:

Diameter: 18.1"

Location: 80% (back yard tree)

Species: 100% (on protected tree list)

Condition: 50% (fair to poor, main trunk and old growth with lots of decay

and damage, new growth on old growth is healthy, structure poor)

Total Average Value = 76%

Value x Diameter = 13.7 replacement caliper inches