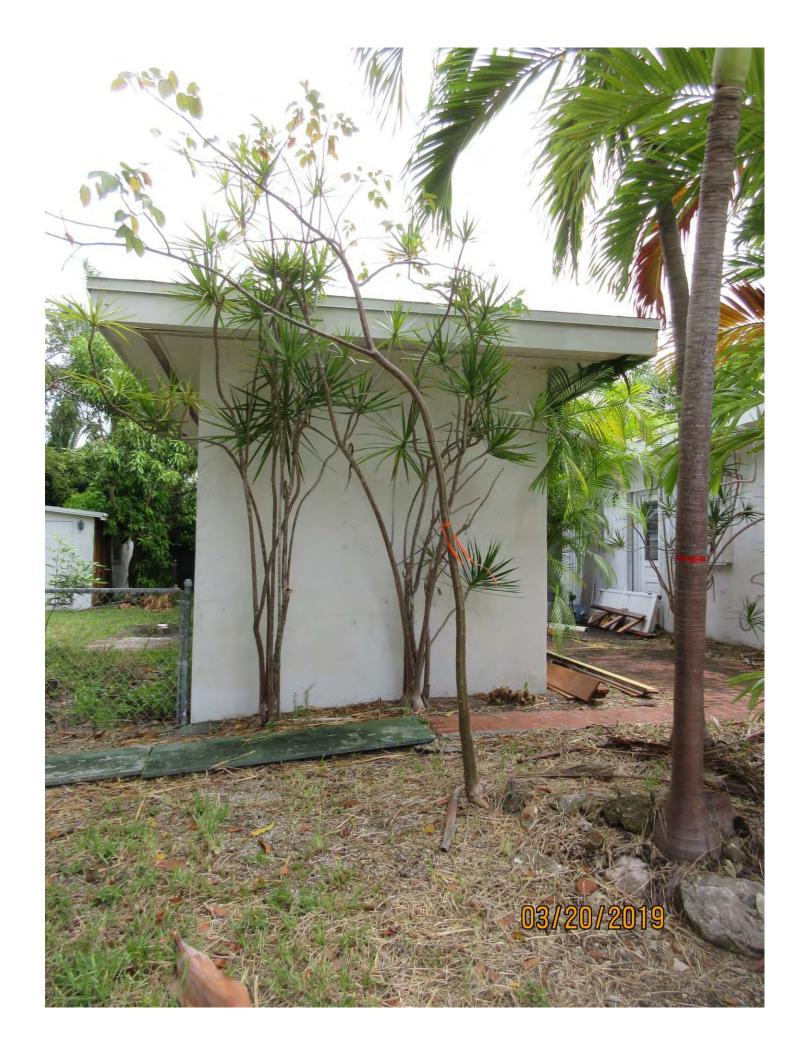

Tree Species: Gumbo Limbo (Bursera simaruba)

Diameter: 1.9"

Location: 20% (growing in fence)

Species: 100% (on protected tree list)

Condition: 40% (poor, main t4runk damaged by growth into fence)

Total Average Value = 53%

Value x Diameter = 1 replacement caliper inches