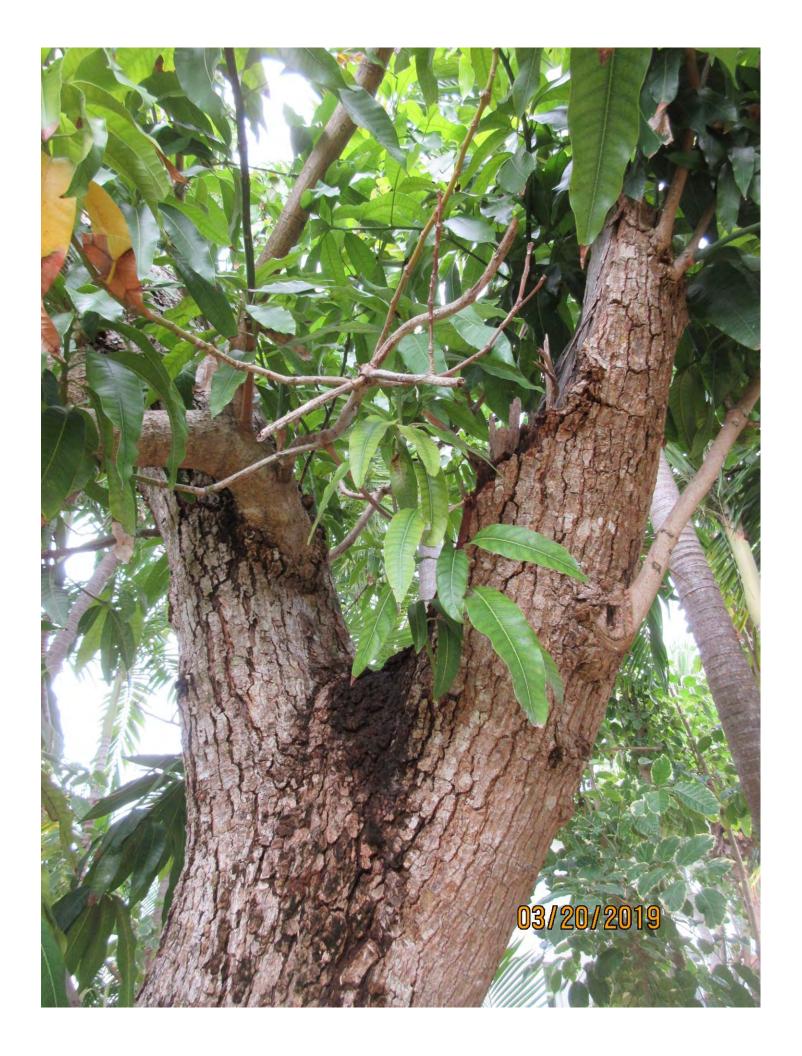

Tree #46:

Diameter: 18.1"

Location: 80% (back yard tree)

Species: 100% (on protected tree list)

Condition: 50% (fair to poor, main trunk and old growth with lots of decay

and damage, new growth on old growth is healthy, structure poor)

Total Average Value = 76%

Value x Diameter = 13.7 replacement caliper inches