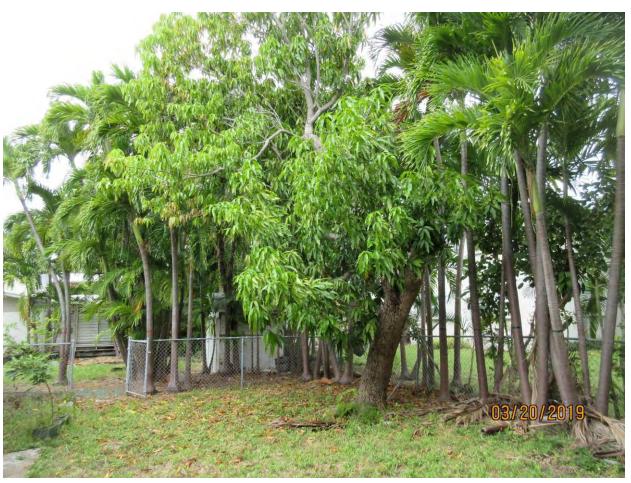

Tree #46:

Diameter: 18.1"

Location: 80% (back yard tree)

Species: 100% (on protected tree list)

Condition: 50% (fair to poor, main trunk and old growth with lots of decay

and damage, new growth on old growth is healthy, structure poor)

Total Average Value = 76%

Value x Diameter = 13.7 replacement caliper inches

## Tree #69:

Diameter: 20"

Location: 60% (close to structure, old cable/phone line in canopy)

Species: 100% (on protected tree list)

Condition: 40% (poor, most of trunk is decayed, philodendron type vine

growing along trunk and in canopy)

Total Average Value = 66%

## Value x Diameter = 13.2 replacement caliper inches

Required replacement values:

Gumbo Limbo #73: 1 caliper inches

Gumbo Limbo #22: 1.5 caliper inches

Mango #46: 13.7 caliper inches

Mango #69: 13.2 caliper inches