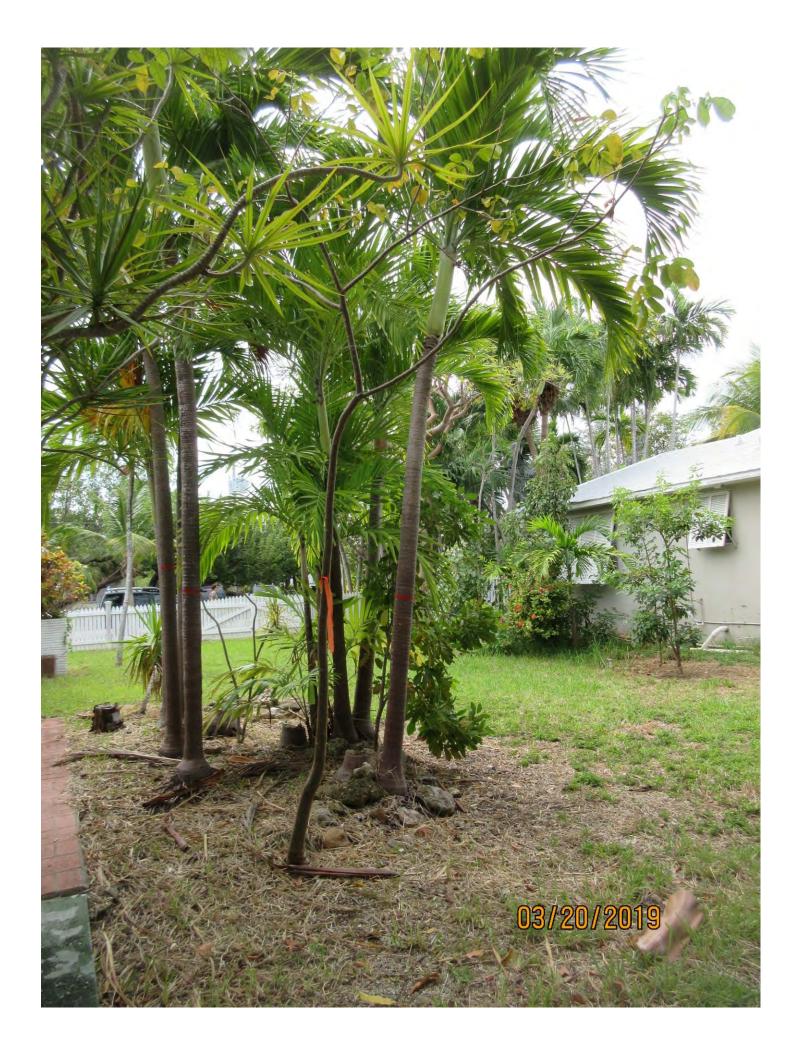

## Tree #69:

Diameter: 20"

Location: 60% (close to structure, old cable/phone line in canopy)

Species: 100% (on protected tree list)

Condition: 40% (poor, most of trunk is decayed, philodendron type vine

growing along trunk and in canopy)

Total Average Value = 66%

## Value x Diameter = 13.2 replacement caliper inches

Required replacement values:

Gumbo Limbo #73: 1 caliper inches

Gumbo Limbo #22: 1.5 caliper inches

Mango #46: 13.7 caliper inches

Mango #69: 13.2 caliper inches