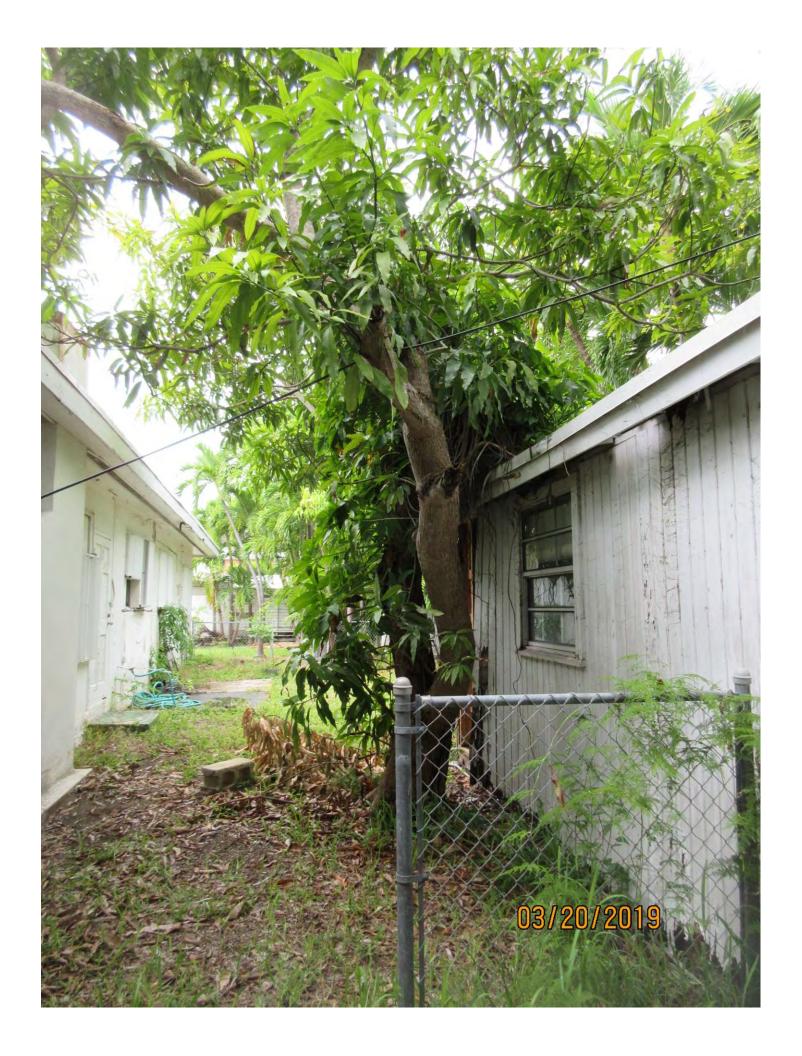

Tree #46:

Diameter: 18.1"

Location: 80% (back yard tree)

Species: 100% (on protected tree list)

Condition: 50% (fair to poor, main trunk and old growth with lots of decay

and damage, new growth on old growth is healthy, structure poor)

Total Average Value = 76%

Value x Diameter = 13.7 replacement caliper inches

## Tree #69:

Diameter: 20"

Location: 60% (close to structure, old cable/phone line in canopy)

Species: 100% (on protected tree list)

Condition: 40% (poor, most of trunk is decayed, philodendron type vine

growing along trunk and in canopy)

Total Average Value = 66%

## Value x Diameter = 13.2 replacement caliper inches

Required replacement values:

Gumbo Limbo #73: 1 caliper inches

Gumbo Limbo #22: 1.5 caliper inches

Mango #46: 13.7 caliper inches

Mango #69: 13.2 caliper inches