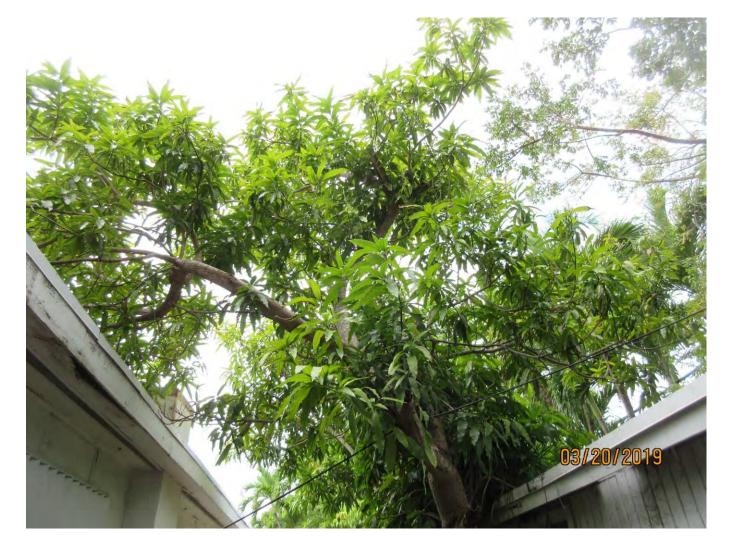

Tree #46:

Diameter: 18.1"

Location: 80% (back yard tree)

Species: 100% (on protected tree list)

Condition: 50% (fair to poor, main trunk and old growth with lots of decay

and damage, new growth on old growth is healthy, structure poor)

Total Average Value = 76%

Value x Diameter = 13.7 replacement caliper inches