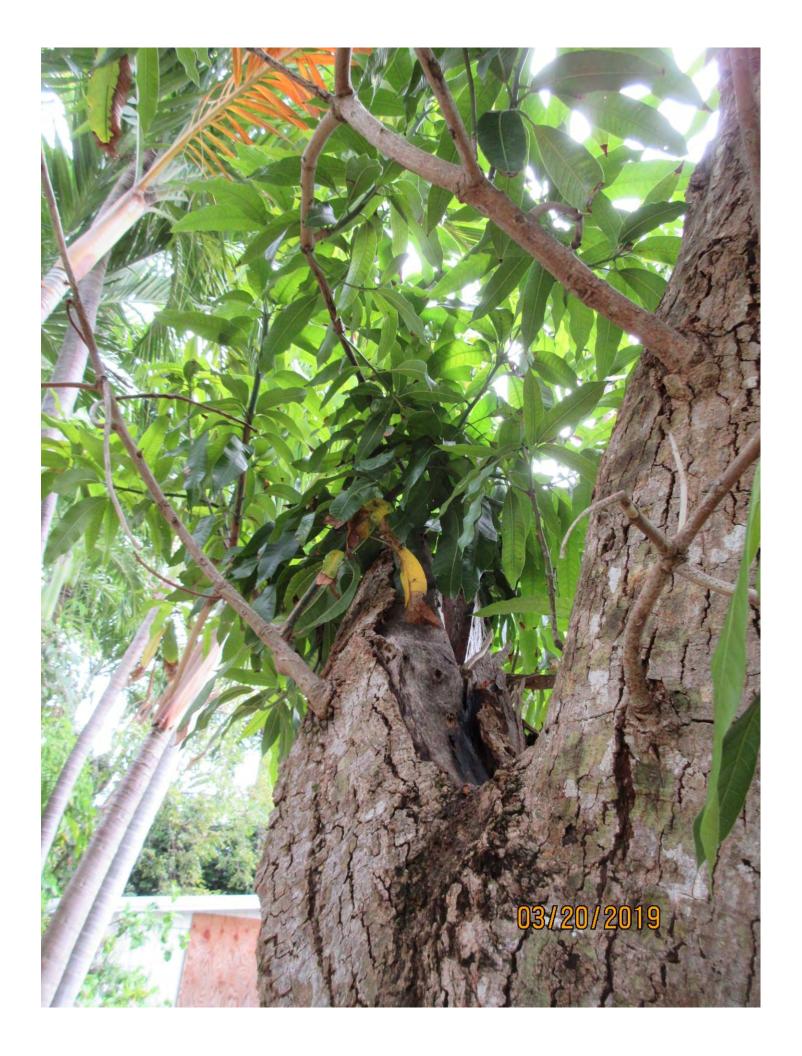

Tree #46:

Diameter: 18.1"

Location: 80% (back yard tree)

Species: 100% (on protected tree list)

Condition: 50% (fair to poor, main trunk and old growth with lots of decay

and damage, new growth on old growth is healthy, structure poor)

Total Average Value = 76%

Value x Diameter = 13.7 replacement caliper inches

## Tree #69:

Diameter: 20"

Location: 60% (close to structure, old cable/phone line in canopy)

Species: 100% (on protected tree list)

Condition: 40% (poor, most of trunk is decayed, philodendron type vine

growing along trunk and in canopy)

Total Average Value = 66%

## Value x Diameter = 13.2 replacement caliper inches

Required replacement values:

Gumbo Limbo #73: 1 caliper inches

Gumbo Limbo #22: 1.5 caliper inches

Mango #46: 13.7 caliper inches

Mango #69: 13.2 caliper inches