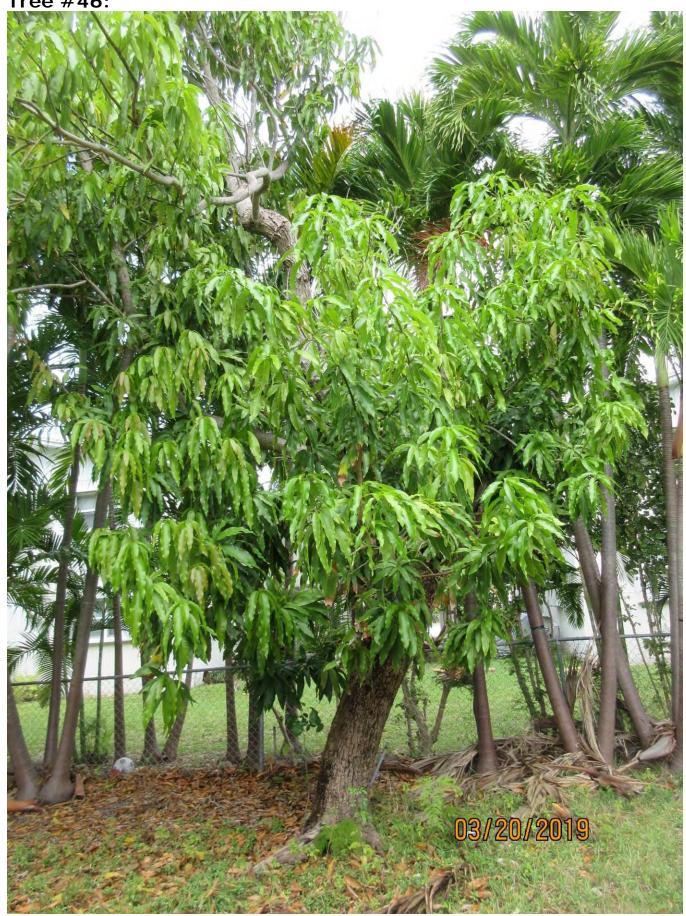

Tree #46:

Diameter: 18.1"

Location: 80% (back yard tree)

Species: 100% (on protected tree list)

Condition: 50% (fair to poor, main trunk and old growth with lots of decay

and damage, new growth on old growth is healthy, structure poor)

Total Average Value = 76%

Value x Diameter = 13.7 replacement caliper inches