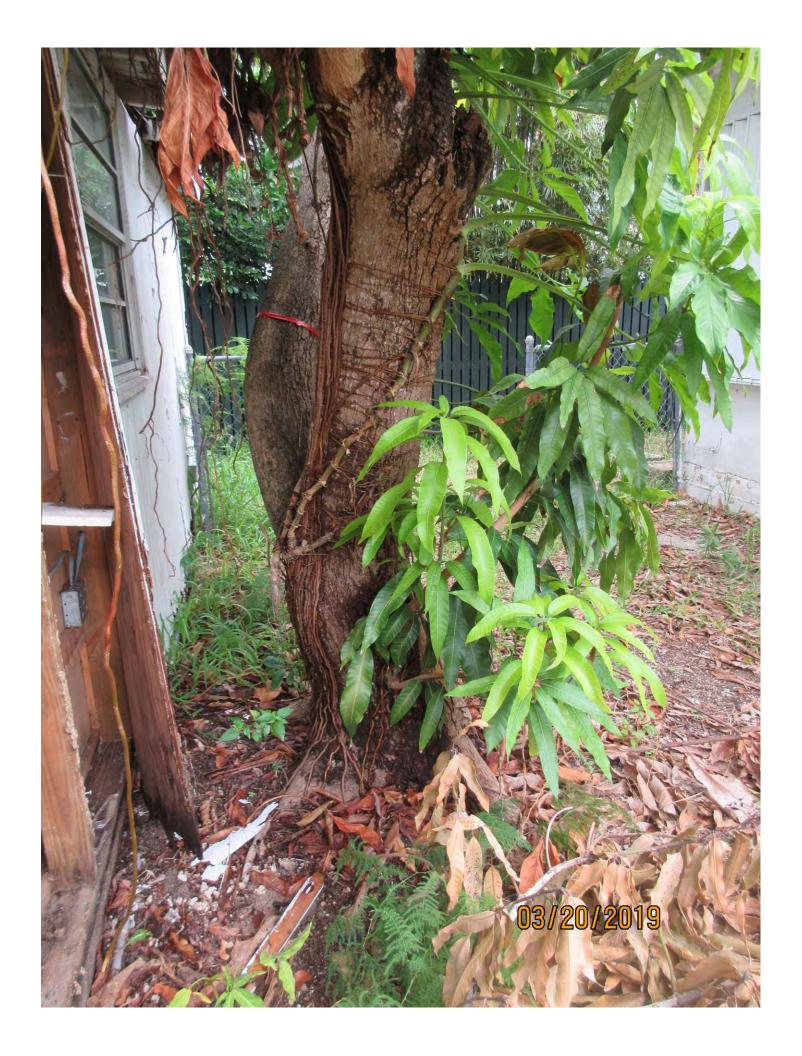

## Tree #69:

Diameter: 20"

Location: 60% (close to structure, old cable/phone line in canopy)

Species: 100% (on protected tree list)

Condition: 40% (poor, most of trunk is decayed, philodendron type vine

growing along trunk and in canopy)

Total Average Value = 66%

## Value x Diameter = 13.2 replacement caliper inches

Required replacement values:

Gumbo Limbo #73: 1 caliper inches

Gumbo Limbo #22: 1.5 caliper inches

Mango #46: 13.7 caliper inches

Mango #69: 13.2 caliper inches