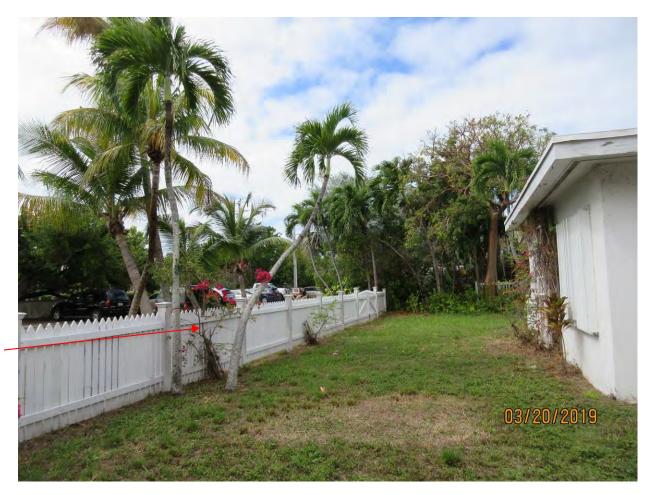

Tree Species: Gumbo Limbo (Bursera simaruba)

Diameter: 1.9"

Location: 20% (growing in fence)

Species: 100% (on protected tree list)

Condition: 40% (poor, main t4runk damaged by growth into fence)

Total Average Value = 53%

Value x Diameter = 1 replacement caliper inches