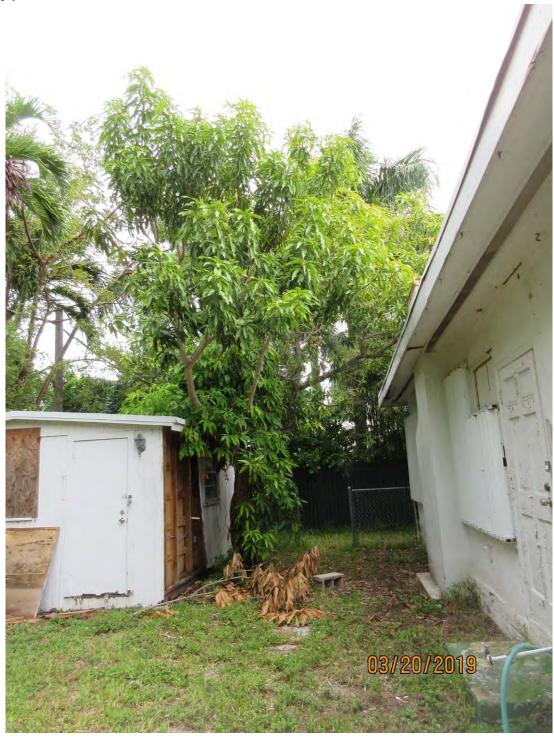

Tree #46:

Diameter: 18.1"

Location: 80% (back yard tree)

Species: 100% (on protected tree list)

Condition: 50% (fair to poor, main trunk and old growth with lots of decay

and damage, new growth on old growth is healthy, structure poor)

Total Average Value = 76%

Value x Diameter = 13.7 replacement caliper inches

## Tree #69:

Diameter: 20"

Location: 60% (close to structure, old cable/phone line in canopy)

Species: 100% (on protected tree list)

Condition: 40% (poor, most of trunk is decayed, philodendron type vine

growing along trunk and in canopy)

Total Average Value = 66%

## Value x Diameter = 13.2 replacement caliper inches

Required replacement values:

Gumbo Limbo #73: 1 caliper inches

Gumbo Limbo #22: 1.5 caliper inches

Mango #46: 13.7 caliper inches

Mango #69: 13.2 caliper inches