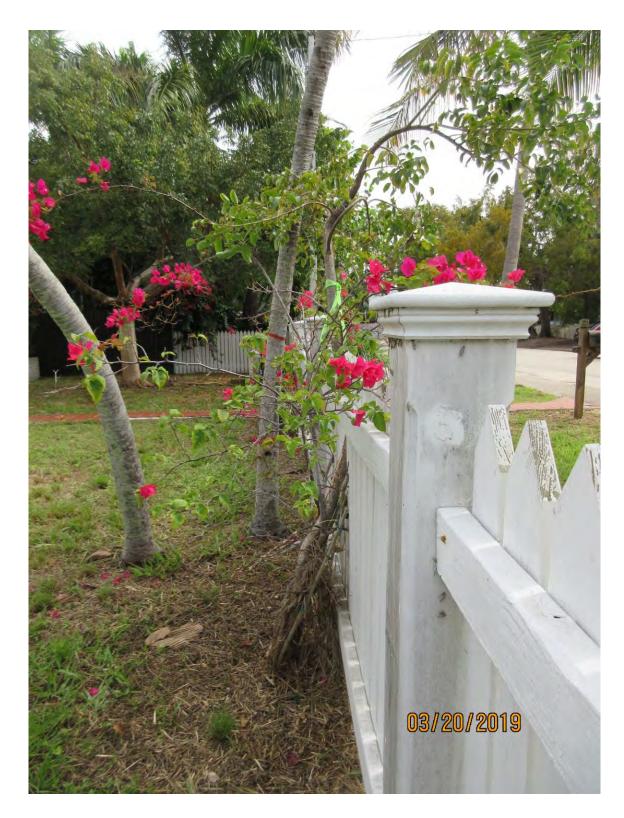

Tree Species: Gumbo Limbo (Bursera simaruba)

Diameter: 1.9"

Location: 20% (growing in fence)

Species: 100% (on protected tree list)

Condition: 40% (poor, main t4runk damaged by growth into fence)

Total Average Value = 53%

Value x Diameter = 1 replacement caliper inches