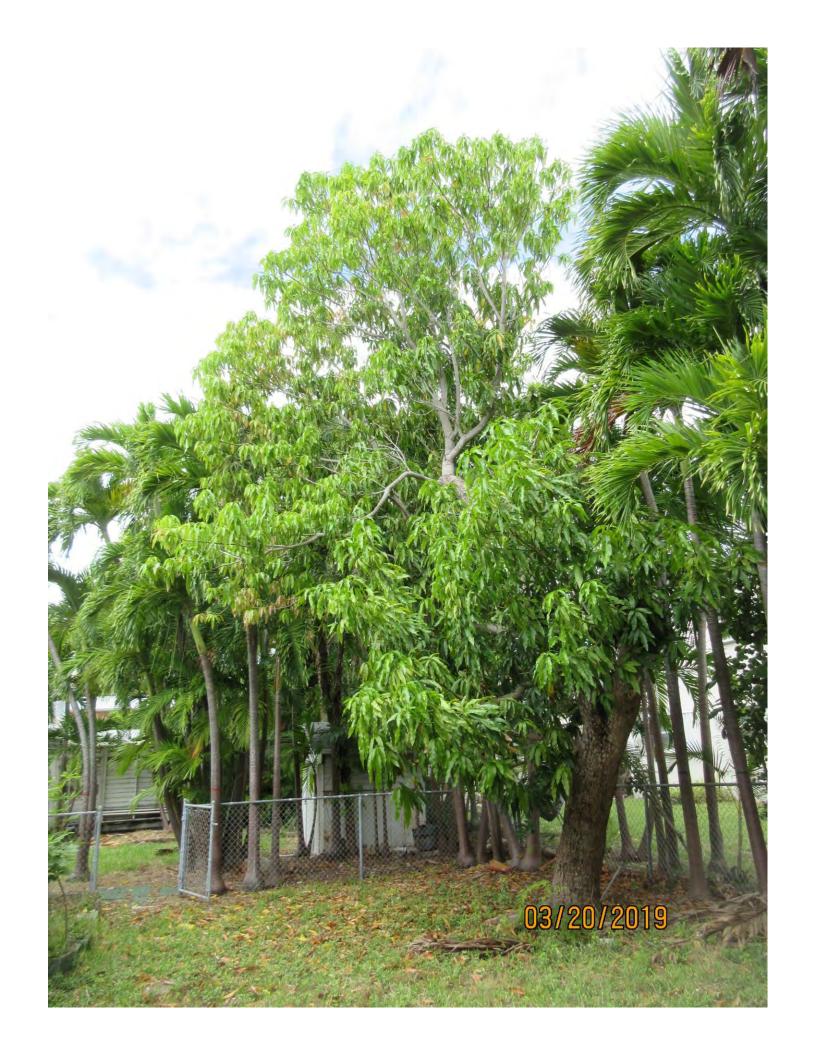

Tree #46:

Diameter: 18.1"

Location: 80% (back yard tree)

Species: 100% (on protected tree list)

Condition: 50% (fair to poor, main trunk and old growth with lots of decay

and damage, new growth on old growth is healthy, structure poor)

Total Average Value = 76%

Value x Diameter = 13.7 replacement caliper inches

## Tree #69:

Diameter: 20"

Location: 60% (close to structure, old cable/phone line in canopy)

Species: 100% (on protected tree list)

Condition: 40% (poor, most of trunk is decayed, philodendron type vine

growing along trunk and in canopy)

Total Average Value = 66%

## Value x Diameter = 13.2 replacement caliper inches

Required replacement values:

Gumbo Limbo #73: 1 caliper inches

Gumbo Limbo #22: 1.5 caliper inches

Mango #46: 13.7 caliper inches

Mango #69: 13.2 caliper inches