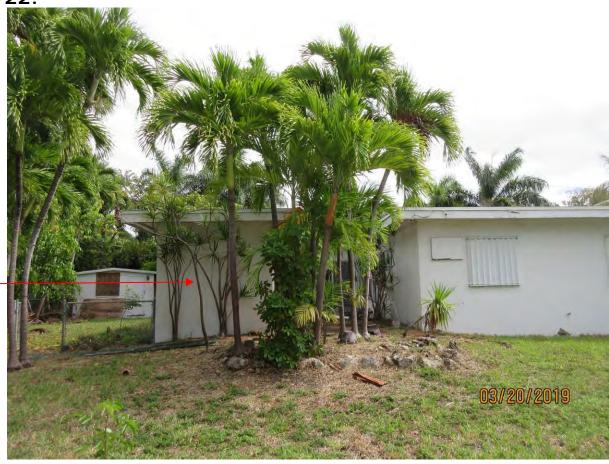

## Tree #22:

Diameter: 1.9" Location: 80%

Species: 100% (on protected tree list)

Condition: 60% (fair, young tree)

Total Average Value = 80%

Value x Diameter = 1.5 replacement caliper inches

Tree Species: Mango (Mangifera indica)