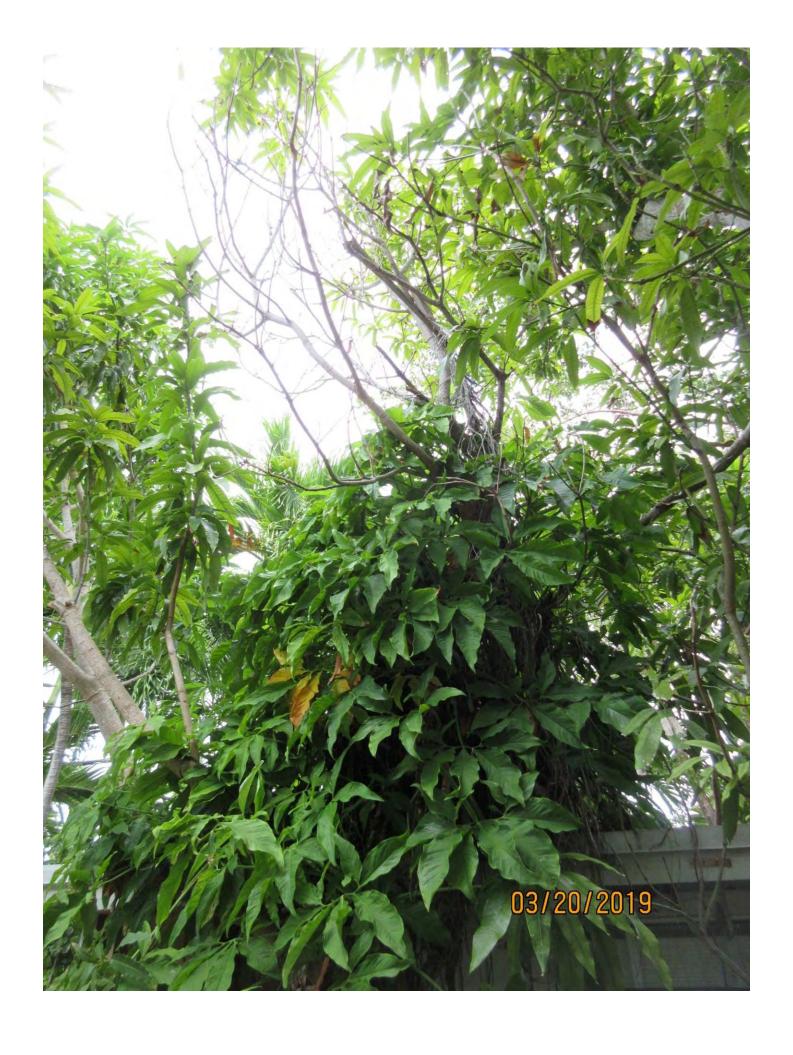

## Tree #69:

Diameter: 20"

Location: 60% (close to structure, old cable/phone line in canopy)

Species: 100% (on protected tree list)

Condition: 40% (poor, most of trunk is decayed, philodendron type vine

growing along trunk and in canopy)

Total Average Value = 66%

## Value x Diameter = 13.2 replacement caliper inches

Required replacement values:

Gumbo Limbo #73: 1 caliper inches

Gumbo Limbo #22: 1.5 caliper inches

Mango #46: 13.7 caliper inches

Mango #69: 13.2 caliper inches