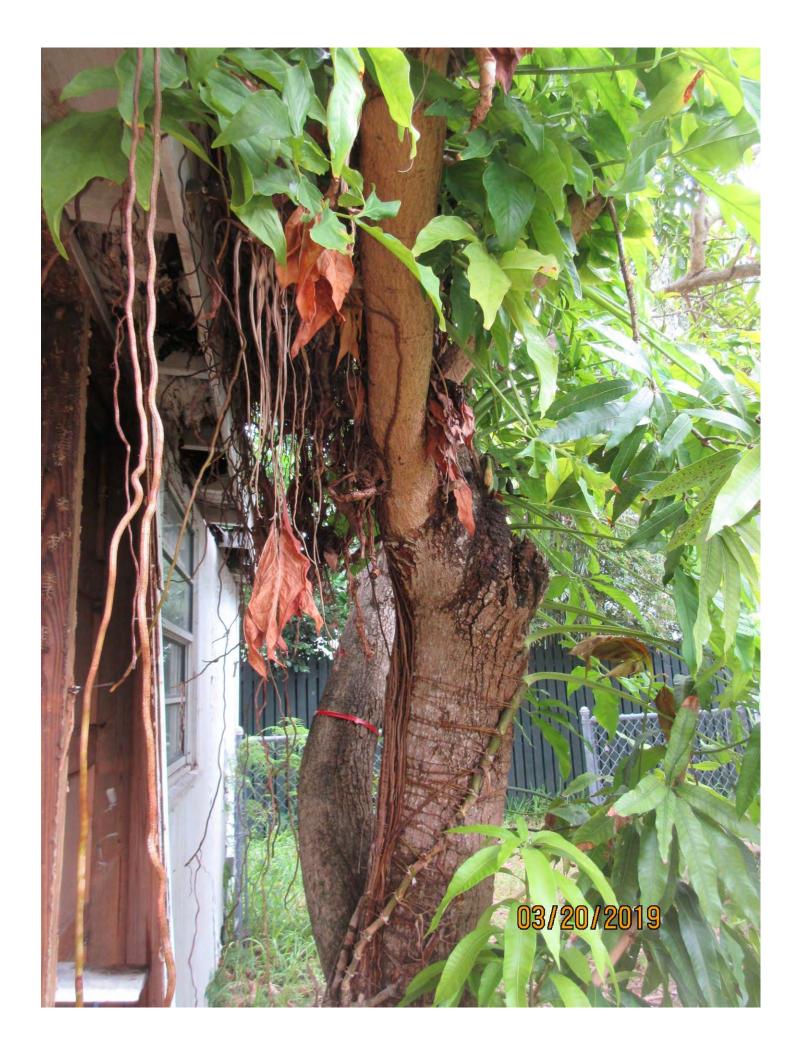

## Tree #69:

Diameter: 20"

Location: 60% (close to structure, old cable/phone line in canopy)

Species: 100% (on protected tree list)

Condition: 40% (poor, most of trunk is decayed, philodendron type vine

growing along trunk and in canopy)

Total Average Value = 66%

## Value x Diameter = 13.2 replacement caliper inches

Required replacement values:

Gumbo Limbo #73: 1 caliper inches

Gumbo Limbo #22: 1.5 caliper inches

Mango #46: 13.7 caliper inches

Mango #69: 13.2 caliper inches