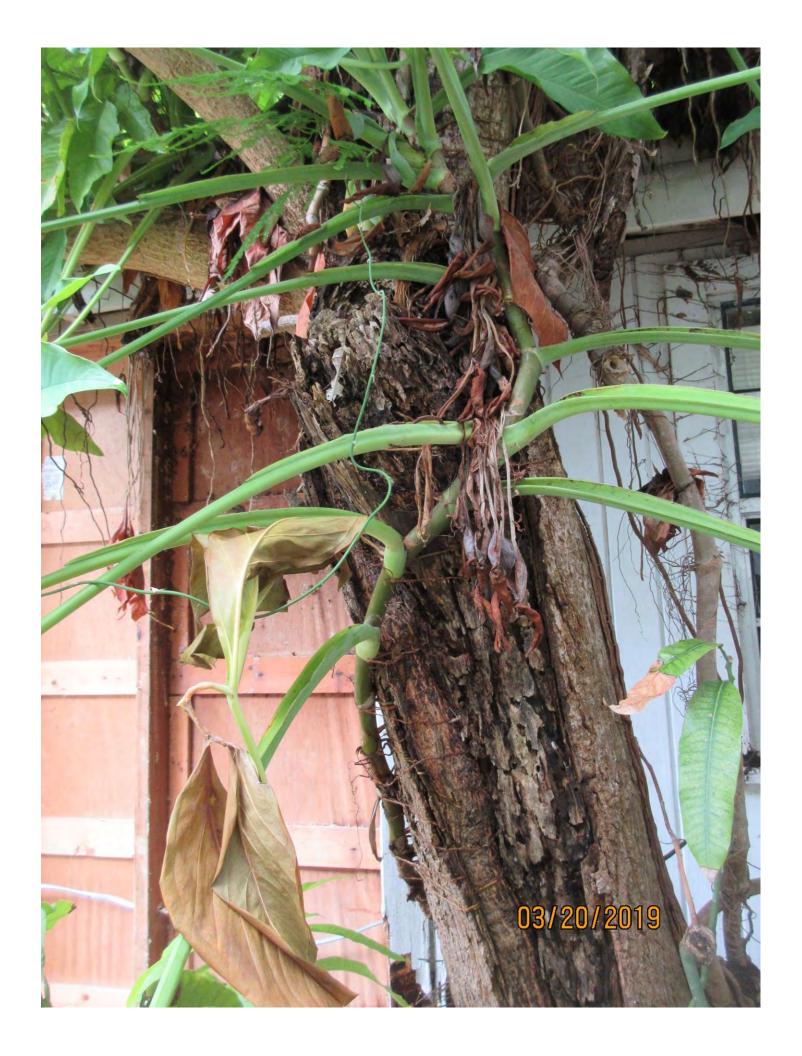

## Tree #69:

Diameter: 20"

Location: 60% (close to structure, old cable/phone line in canopy)

Species: 100% (on protected tree list)

Condition: 40% (poor, most of trunk is decayed, philodendron type vine

growing along trunk and in canopy)