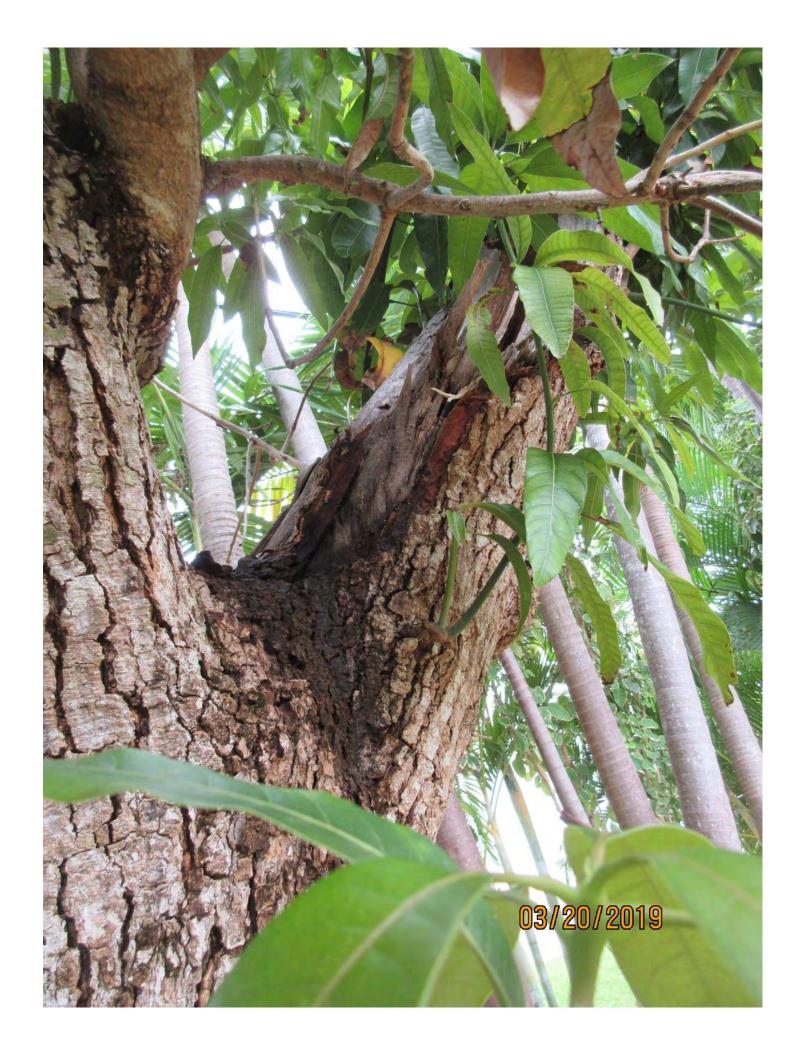

## Tree #69:

Diameter: 20"

Location: 60% (close to structure, old cable/phone line in canopy)

Species: 100% (on protected tree list)

Condition: 40% (poor, most of trunk is decayed, philodendron type vine

growing along trunk and in canopy)

Total Average Value = 66%

## Value x Diameter = 13.2 replacement caliper inches

Required replacement values:

Gumbo Limbo #73: 1 caliper inches

Gumbo Limbo #22: 1.5 caliper inches

Mango #46: 13.7 caliper inches

Mango #69: 13.2 caliper inches