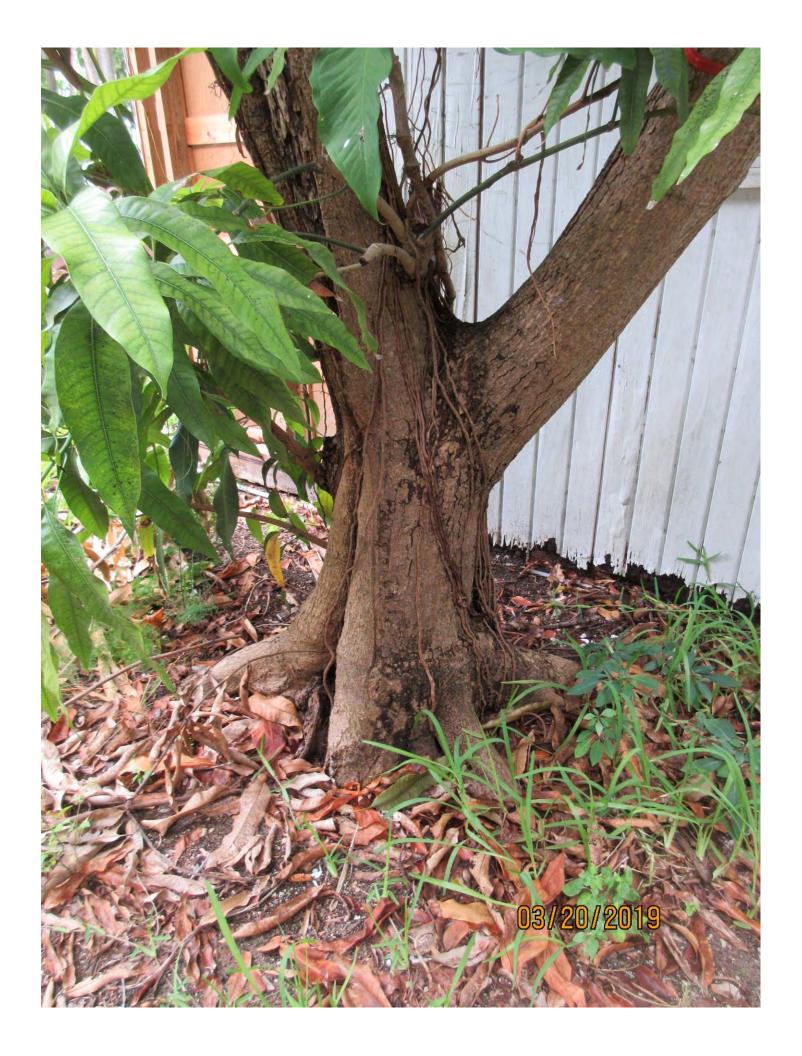

Tree #46:

Diameter: 18.1"

Location: 80% (back yard tree)

Species: 100% (on protected tree list)

Condition: 50% (fair to poor, main trunk and old growth with lots of decay

and damage, new growth on old growth is healthy, structure poor)

Total Average Value = 76%

Value x Diameter = 13.7 replacement caliper inches