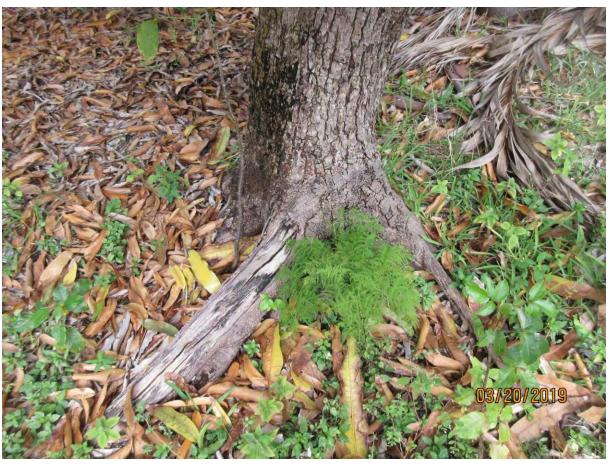

Tree #46:

Diameter: 18.1"

Location: 80% (back yard tree)

Species: 100% (on protected tree list)

Condition: 50% (fair to poor, main trunk and old growth with lots of decay

and damage, new growth on old growth is healthy, structure poor)

Total Average Value = 76%

Value x Diameter = 13.7 replacement caliper inches