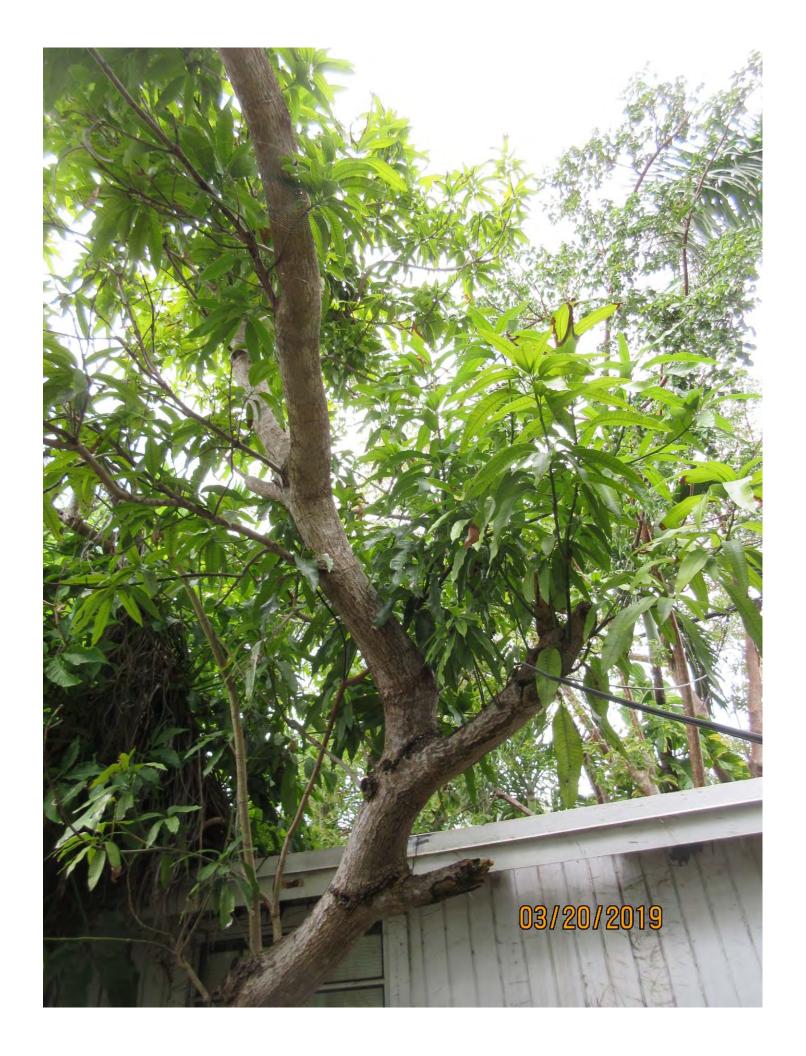

Tree #46:

Diameter: 18.1"

Location: 80% (back yard tree)

Species: 100% (on protected tree list)

Condition: 50% (fair to poor, main trunk and old growth with lots of decay

and damage, new growth on old growth is healthy, structure poor)

Total Average Value = 76%

Value x Diameter = 13.7 replacement caliper inches

## Tree #69:

Diameter: 20"

Location: 60% (close to structure, old cable/phone line in canopy)

Species: 100% (on protected tree list)

Condition: 40% (poor, most of trunk is decayed, philodendron type vine

growing along trunk and in canopy)

Total Average Value = 66%

## Value x Diameter = 13.2 replacement caliper inches

Required replacement values:

Gumbo Limbo #73: 1 caliper inches

Gumbo Limbo #22: 1.5 caliper inches

Mango #46: 13.7 caliper inches

Mango #69: 13.2 caliper inches