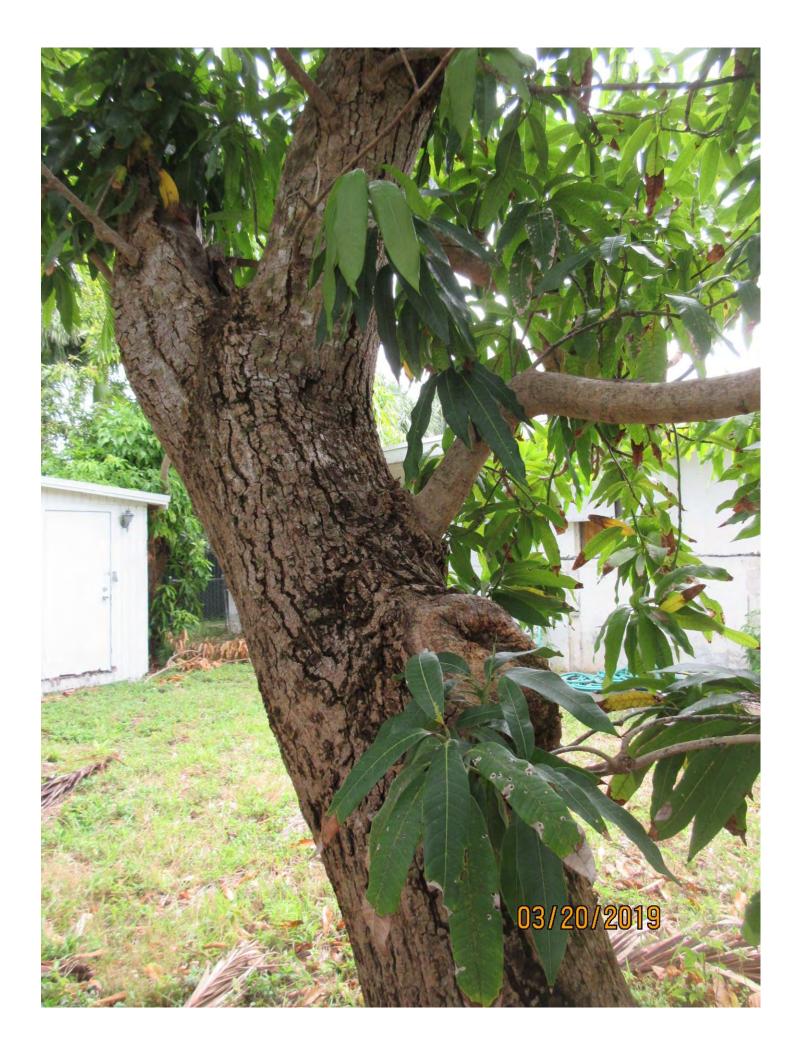

Tree #46:

Diameter: 18.1"

Location: 80% (back yard tree)

Species: 100% (on protected tree list)

Condition: 50% (fair to poor, main trunk and old growth with lots of decay

and damage, new growth on old growth is healthy, structure poor)

Total Average Value = 76%

Value x Diameter = 13.7 replacement caliper inches

## Tree #69:

Diameter: 20"

Location: 60% (close to structure, old cable/phone line in canopy)

Species: 100% (on protected tree list)

Condition: 40% (poor, most of trunk is decayed, philodendron type vine

growing along trunk and in canopy)

Total Average Value = 66%

## Value x Diameter = 13.2 replacement caliper inches

Required replacement values:

Gumbo Limbo #73: 1 caliper inches

Gumbo Limbo #22: 1.5 caliper inches

Mango #46: 13.7 caliper inches

Mango #69: 13.2 caliper inches