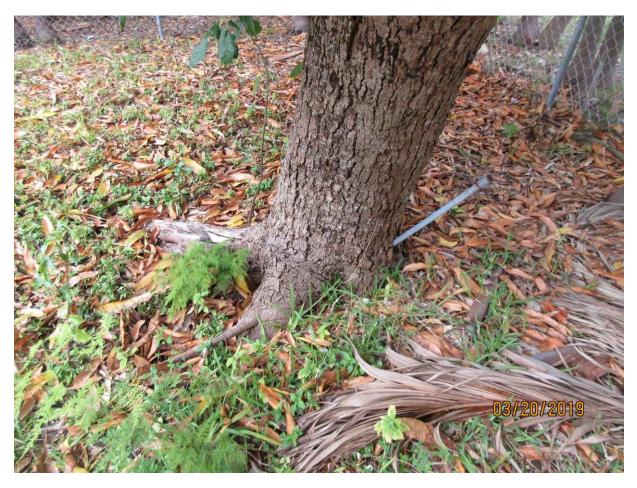

Tree #46:

Diameter: 18.1"

Location: 80% (back yard tree)

Species: 100% (on protected tree list)

Condition: 50% (fair to poor, main trunk and old growth with lots of decay

and damage, new growth on old growth is healthy, structure poor)

Total Average Value = 76%

Value x Diameter = 13.7 replacement caliper inches