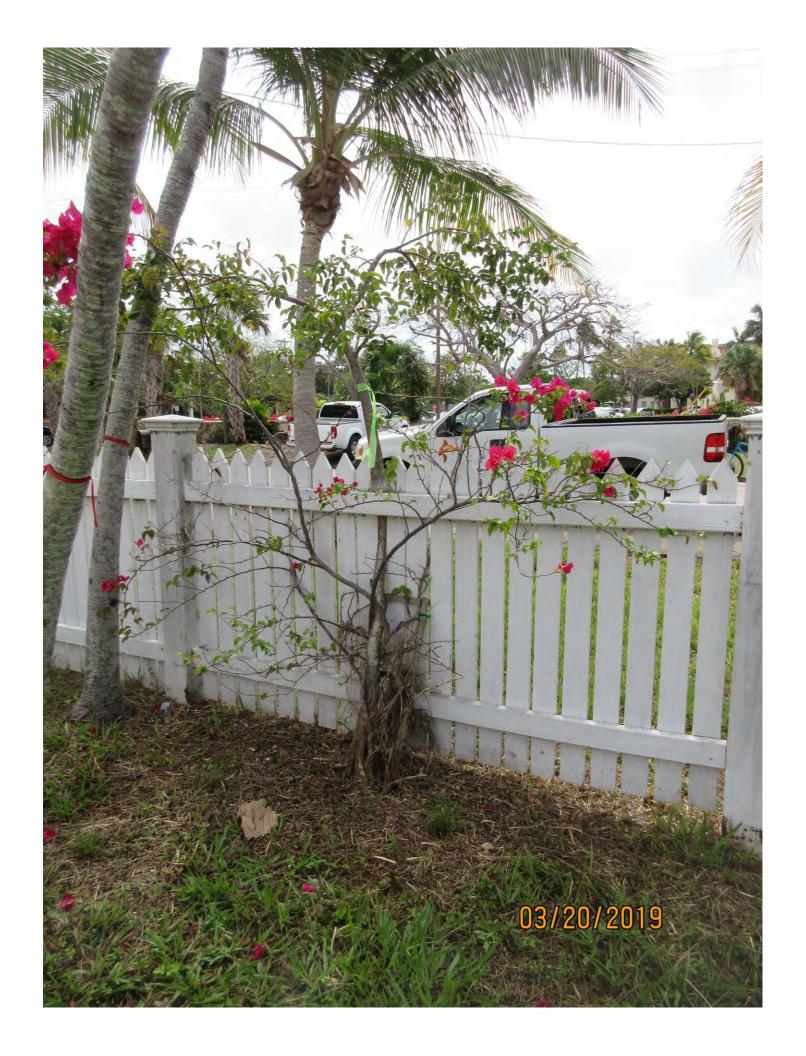

Tree Species: Gumbo Limbo (Bursera simaruba)

Diameter: 1.9"

Location: 20% (growing in fence)

Species: 100% (on protected tree list)

Condition: 40% (poor, main t4runk damaged by growth into fence)

Total Average Value = 53%

Value x Diameter = 1 replacement caliper inches