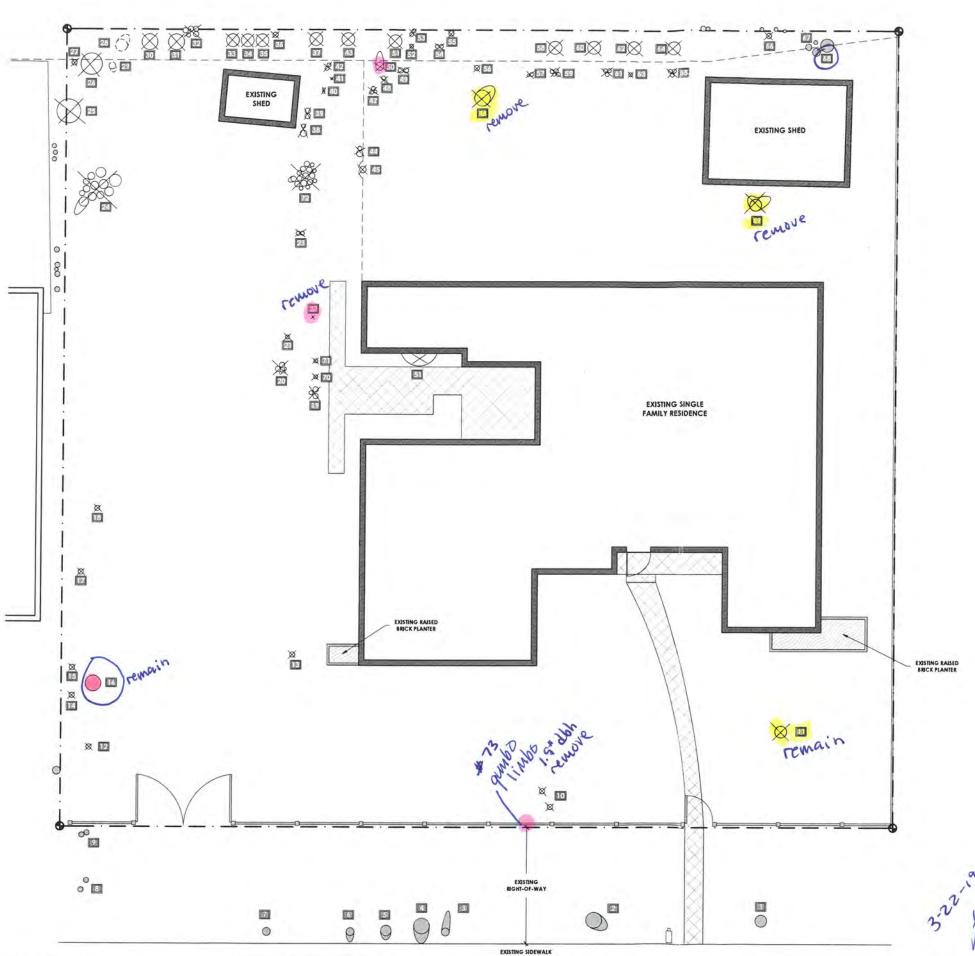

| TREE DISPOSITION PLAN |                                   |                               |                                 |            |
|-----------------------|-----------------------------------|-------------------------------|---------------------------------|------------|
|                       | & PALMS                           | Common Name                   | Size                            | Dispositio |
| INELS                 | Cocos nucitera                    | Coconut Palm                  |                                 |            |
| 2                     | Cocos nucitera                    | Coconut Palm                  | In Right-of-Way.                |            |
| 3                     | Cocos nucifera                    | Coconut Palm                  |                                 |            |
| 14                    | Cocos nucifera                    | Coconut Palm                  |                                 |            |
| 5                     | Cocos nucifera                    | Coconut Palm                  | Disposition                     | TBD in     |
| 6                     | Cocos nucifera                    | Coconut Palm                  | Seperate F                      | ermit      |
| 7                     | Cocos nucitera                    | Coconut Palm                  |                                 |            |
| 8                     | Adonidia memilii                  | Christmas Palm                |                                 |            |
| 9                     | Adonidia merrillii                | Christmas Palm                |                                 |            |
| 10                    | Adonidia memilii                  | Christmas Palm                | Double, > 10' HT                | REMOVE     |
| 11                    | Bursera simaruba                  | Gumbo Limbo                   | 18' Caliper, Damaged            | REMOVE     |
| 12                    | Adonidia memilii                  | Christmas Palm                | > 10' HT                        | REMOVE     |
| 13                    | Adonidia memilii                  | Christmas Palm                | > 10° HT                        | REMOVE     |
| 14                    | Adonidia merillii                 | Christmas Palm                | > 10' HT                        | REMOVE     |
| 15                    | Adonidia memilii                  | Christmas Palm                | > 10' HT                        | REMOVE     |
| 16                    | Bursera simaruba                  | Gumbo Limbo                   | 24 Caliper                      | REMAIN     |
| 17                    | Adonidia memilii                  | Christmas Palm                | < 10 HT                         | REMOVE     |
| 18                    | Adonidia menilli                  | Christmas Palm                | < 10' HT                        | REMOVE     |
| 19                    | Adonidia memilii                  | Christmas Palm                | Triple, > 10' HT                | REMOVE     |
| 20                    | Adonidía memilii                  | Christmas Palm                | Multiple, > 10' HT              | REMOVE     |
| 21                    | Adonidia memilii                  | Christmas Palm                | MUITIPIE, > TO HI<br>> 10 HT    | REMOVE     |
| 22                    | Bursera simaruba                  | Gumbo Limbo                   | > 10 HI<br>2º Coliper           | REMOVE     |
| 23                    | Adonidia memilii                  | Christmas Palm                |                                 | REMOVE     |
| 24                    | Adonidia memilii                  | Christmas Palm                | Double, > 10' HT                | REMOVE     |
| 25                    | Dypsis lutescens                  | Areca Palm                    | Multiple, > 10 HT               | REMOVE     |
| 26                    | Dypsis lutescens                  | Areca Palm                    | Unregulated                     | REMOVE     |
| 27                    | Adonidia memilii                  | Christmas Palm                | Unregulated<br>> 10' HT         | REMOVE     |
| 28                    | Cocos nucifera                    | Coconut Palm                  | > 10' HT                        | RELOCATI   |
| 29                    | Cocos nucifera                    | Coconut Palm                  | > 10 HT                         | RELOCATI   |
| 30                    | Dypsis lutescens                  | Areca Palm                    |                                 | REMOVE     |
| 31                    | Dypsis lutescens                  | Areca Palm                    | Unregulated Unregulated         | REMOVE     |
| 32                    | Adonidia menilia                  | Christmas Palm                | Multiple, > 10 HT               | REMOVE     |
| 33                    | Dypsis lutescens                  | Areca Palm                    | Multiple, > 10 HT               | REMOVE     |
| 34                    | Dypsis lutescens                  | Areca Palm                    | Unregulated                     | REMOVE     |
| 35                    | Dypsis lutescens                  | Areca Palm                    |                                 | REMOVE     |
| 36                    | Adonidia memilii                  | Christmas Palm                | Unregulated<br>> 10 HT          | REMOVE     |
| 37                    | Dypsis lutescens                  | Areca Palm                    |                                 | REMOVE     |
| 38                    | Adonidia memilii                  | Christmas Palm                | Unregulated<br>Double, > 10' HT | REMOVE     |
| 39                    | Adonidia merrilii                 | Christmas Palm                |                                 | REMOVE     |
| 40                    | Adonidia menilii                  | Christmas Palm                | Double, > 10' HT                | REMOVE     |
| 41                    | Adoniala memilii                  | Christmas Palm                | Double, < 10' HT<br>> 10' HT    | REMOVE     |
| 42                    | Adonidia memilii                  | Christmas Palm                | > 10' HT<br>Double, > 10' HT    | REMOVE     |
| 43                    | Dypsis lutescens                  | Areca Palm                    |                                 | REMOVE     |
| 44                    | Adonidia memilii                  | Christmas Palm                | Unregulated > 10 HT             | REMOVE     |
| 45                    | Adonidia memilii                  | Christmas Palm                |                                 | REMOVE     |
| 46                    | Mangilera indica                  | Mango Mango                   | Double, > 10' HT                |            |
| 40                    | Adonidia merrilii                 | Christmas Palm                | 18' Caliper                     | REMOVE     |
| 48                    | Adonidia merilli                  | Christmas Palm Christmas Palm | Triple, > 10' HT                | REMOVE     |
| 49                    | Adonidia memilii                  | Christmas Palm Christmas Palm | Double, > 10' HT                |            |
| 50                    | Plumeria spp.                     | Frangipani                    | Double, > 10' HT                | REMOVE     |
| 51                    | Dypsis lutescens                  | Areca Palm                    | 12' Calicer, Damaged            | REMOVE     |
| 52                    | Adonidia memilii                  | Christmas Palm                | Unregulated<br>> 10' HT         | REMOVE     |
| 53                    | Adonidia memilii                  | Christmas Palm                |                                 | REMOVE     |
| 54                    | Adonidia merrillii                |                               | Double, > 10' HT                |            |
| 55                    | Adonidia merrilli                 | Christmas Palm                | Double, > 10' HT                | REMOVE     |
| 56                    | Adonidia memilii                  | Christmas Palm                | > 10' HT                        | REMOVE     |
| 57                    |                                   | Christmas Palm                | > 10' HT                        | REMOVE     |
| 58                    | Adonidia merrillii                | Christmas Palm                | Double, > 10' HT                | REMOVE     |
| 58                    | Dypsis lutescens Adonidia memilii | Areca Palm                    | Unregulated                     | REMOVE     |
| 60                    | Dypsis lutescens                  | Christmas Palm<br>Areca Palm  | Multiple, > 10° HT              | REMOVE     |
|                       |                                   |                               | Unregulated                     | REMOVE     |
| 61                    | Adonidia memili                   | Christmas Palm                | Triple. > 10" HT                | REMOVE     |
|                       | Dypsis lutescens                  | Areca Palm                    | Unregulated                     | REMOVE     |
| 63                    | Adonidia memilii                  | Christmas Palm                | > 10" HT                        | REMOVE     |
| 64                    | Dypsis lutescens                  | Areca Palm                    | Unregulated                     | REMOVE     |
| 65                    | Adonidia menilii                  | Christmas Palm                | Triple, > 10' HT                | REMOVE     |
| 66                    | Adonidia memilii                  | Christmas Palm                | > 10' HT                        | REMOVE     |
| 67                    | Adonidia merrillii                | Christmas Palm                | > 10' HT                        | REMAIN     |
| 68)                   | Bursera simaruba                  | Gumbo Limbo                   | Multiple, 20" Caliper           | REMAIN     |
| 69                    | Mangifera indica                  | Mango                         | 20 Caliper                      | REMOVE     |
| 70                    | Adonidia memilii                  | Christmas Palm                | > 10, HL                        | REMOVE     |
|                       | Adonidia menilii                  | Christmas Palm                | > 10' HT                        | REMOVE     |
| 71<br>72              | Adonidia memilii                  |                               |                                 |            |

NOTE: GENERAL CONTRACTOR TO COORDINATE ALL TREE REMOVALS & RELOCATIONS WITH QUALIFIED LANDSCAPE CONTRACTOR OR ARBORIST AS WELL AS COORDINATION WITH CITY AND TREE COMMISSION OFFICIALS, NO EXCEPTIONS.

NOTE: CONTRACTOR TO CONFIRM ALL JURISDICTIONAL APPROVALS ARE IN PLACE BEFORE PROCEEDING WITH ANY SITE WORK. NO EXCEPTIONS.

MAGGIO RESIDENCE 813 WADDELL AVENUE

SCALE: 3/6" = 1' - 0"

DATE: January 25, 2018

SHEET TD-1

CRAIG REYNOLDS
landscape architecture
craigreynolds.net 305.292.7243
S17 Durod Street. Suite 204 Eay West! Riorido 35040