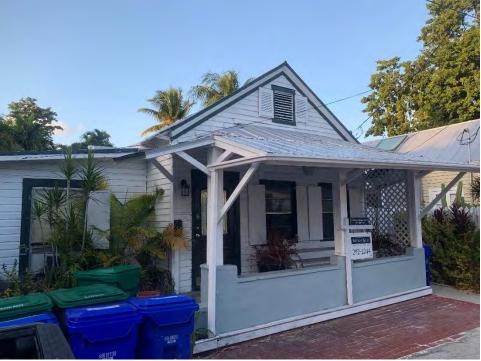

### **Site Facts:**

The main structure in the site is a contributing resource to the historic district. Built circa 1920, the historic one-story frame vernacular house has undergone several alterations, including side and rear additions and front porch roof extensions. The building and its additions are showing signs of deterioration due to poor maintenance.

### **Staff Analysis**

The Certificate of Appropriateness in review is for the construction of a new rear addition an accessory structure to be located on the north portion of the lot. This proposal will replace inappropriate current side and rear additions, will keep an original rear sawtooth, and will include off street parking, a new pool, and a new accessory structure. As a result, the historic house will require a new west wall as the current attached addition is proposed to be removed. The renovations to the historic portion of the house also include new wood 2 over 2 windows as replacements of aluminum units, reconstruction of the front porch with traditional materials, new footers and doors.