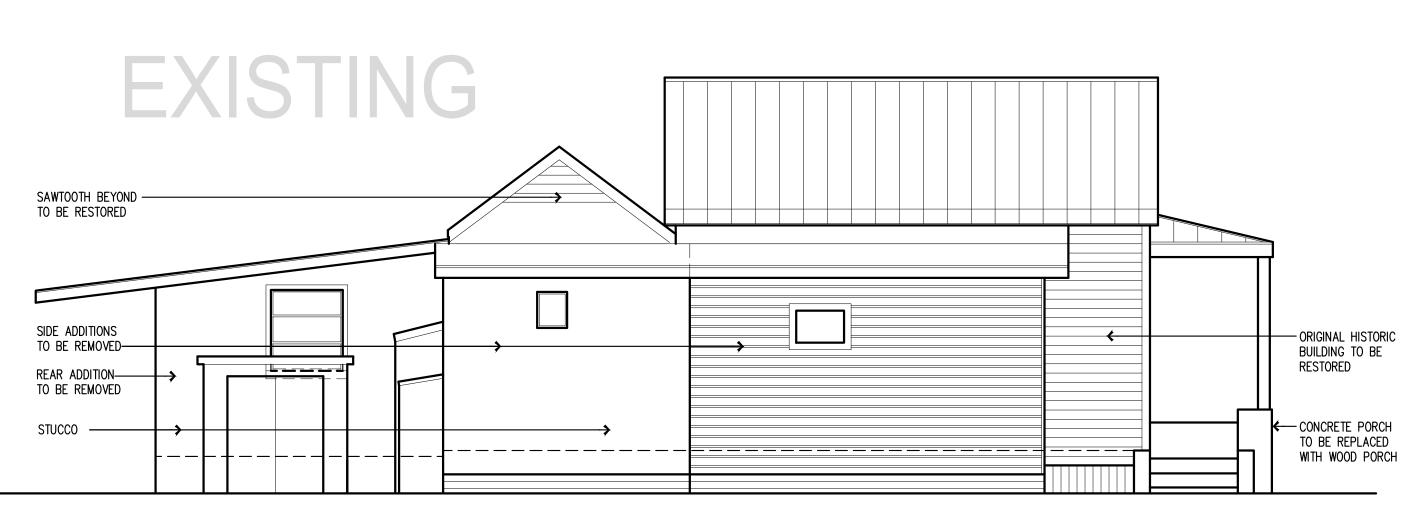

### **Site Facts:**

The main structure in the site is a contributing resource to the historic district. Built circa 1920, the historic one-story frame vernacular house has undergone several alterations, including side and rear additions and front porch roof extensions. The building and its additions are showing signs of deterioration due to poor maintenance.

### **Staff Analysis**

The Certificate of Appropriateness in review is for the construction of a new rear addition an accessory structure to be located on the north portion of the lot. This proposal will replace inappropriate current side and rear additions, will keep an original rear sawtooth, and will include off street parking, a new pool, and a new accessory structure. As a result, the historic house will require a new west wall as the current attached addition is proposed to be removed. The renovations to the historic portion of the house also include new wood 2 over 2 windows as replacements of aluminum units, reconstruction of the front porch with traditional materials, new footers and doors.