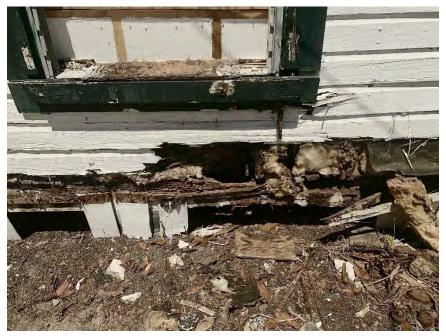

### **Site Facts:**

The main structure in the site is a contributing resource to the historic district. Built circa 1920, the historic one-story frame vernacular house has undergone several alterations, including side and rear additions and front porch roof extensions. The building and its additions are showing signs of deterioration due to poor maintenance.

### **Staff Analysis**

The Certificate of Appropriateness in review is for the construction of a new rear addition an accessory structure to be located on the north portion of the lot. This proposal will replace inappropriate current side and rear additions, will keep an original rear sawtooth, and will include off street parking, a new pool, and a new accessory structure. As a result, the historic house will require a new west wall as the current attached addition is proposed to be removed. The renovations to the historic portion of the house also include new wood 2 over 2 windows as replacements of aluminum units, reconstruction of the front porch with traditional materials, new footers and doors.