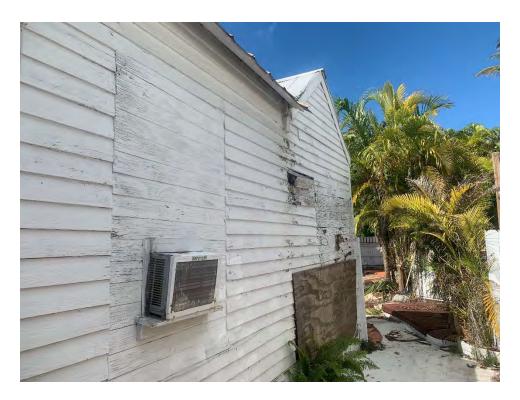

### **Site Facts:**

The main structure in the site is a contributing resource to the historic district. Built circa 1920, the historic one-story frame vernacular house has undergone several alterations, including side and rear additions and front porch roof extensions. The building and its additions are showing signs of deterioration due to poor maintenance.