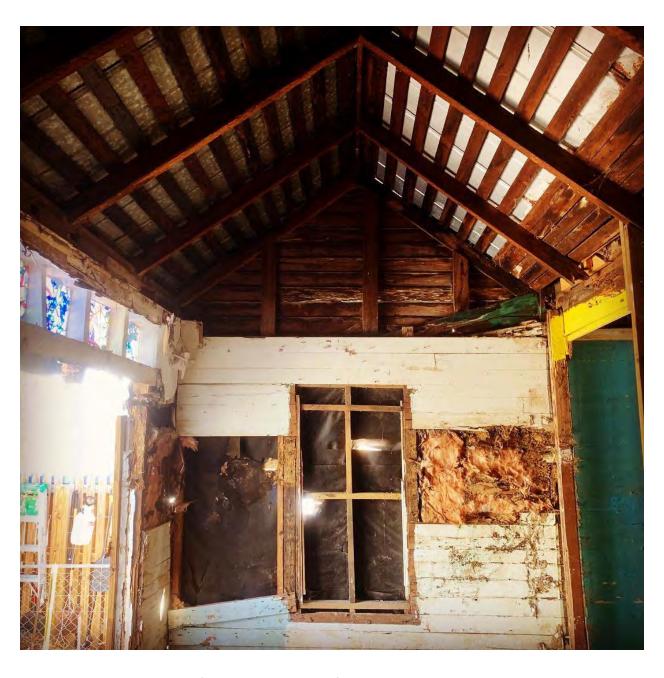

### **Site Facts:**

The main structure in the site is a contributing resource to the historic district. Built circa 1920, the historic one-story frame vernacular house has undergone several alterations, including side and rear additions and front porch roof extensions. The building and its additions are showing signs of deterioration due to poor maintenance.