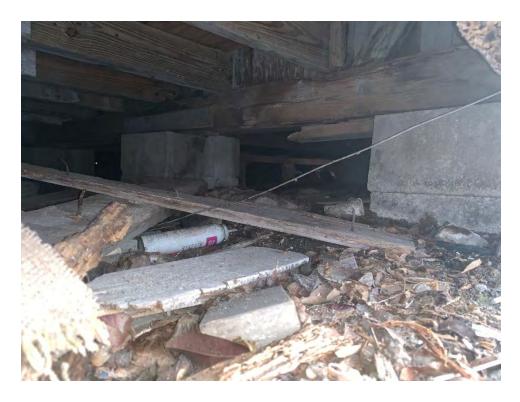

### **Site Facts:**

The main structure in the site is a contributing resource to the historic district. Built circa 1920, the historic one-story frame vernacular house has undergone several alterations, including side and rear additions and front porch roof extensions. The building and its additions are showing signs of deterioration due to poor maintenance.

### **Staff Analysis**

The Certificate of Appropriateness in review is for the construction of a new rear addition an accessory structure to be located on the north portion of the lot. This proposal will replace inappropriate current side and rear additions, will keep an original rear sawtooth, and will include off street parking, a new pool, and a new accessory structure. As a result, the historic house will require a new west wall as the current attached addition is proposed to be removed. The renovations to the historic portion of the house also include new wood 2 over 2 windows as replacements of aluminum units, reconstruction of the front porch with traditional materials, new footers and doors.