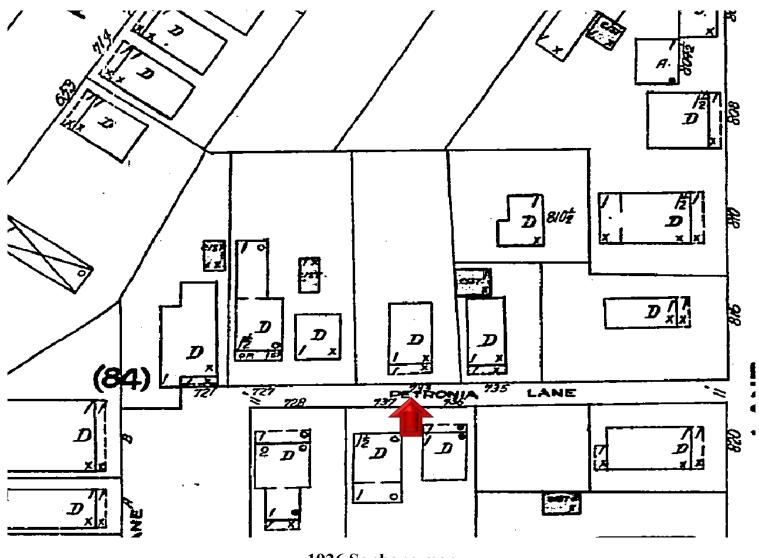

Meeting Date: April 23, 2019

**Applicant:** Matthew Stratton, Architect

**Application Number:** H2019-0008

Address: #733 Poorhouse Lane

### **Site Facts:**

The main structure in the site is a contributing resource to the historic district. Built circa 1920, the historic one-story frame vernacular house has undergone several alterations, including side and rear additions and front porch roof extensions. The building and its additions are showing signs of deterioration due to poor maintenance.