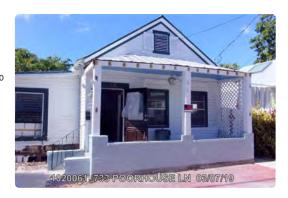

### **Site Facts:**

The main structure in the site is a contributing resource to the historic district. Built circa 1920, the historic one-story frame vernacular house has undergone several alterations, including side and rear additions and front porch roof extensions. The building and its additions are showing signs of deterioration due to poor maintenance.

### **Staff Analysis**

The Certificate of Appropriateness in review is for the construction of a new rear addition an accessory structure to be located on the north portion of the lot. This proposal will replace inappropriate current side and rear additions, will keep an original rear sawtooth, and will include off street parking, a new pool, and a new accessory structure. As a result, the historic house will require a new west wall as the current attached addition is proposed to be removed. The renovations to the historic portion of the house also include new wood 2 over 2 windows as replacements of aluminum units, reconstruction of the front porch with traditional materials, new footers and doors.