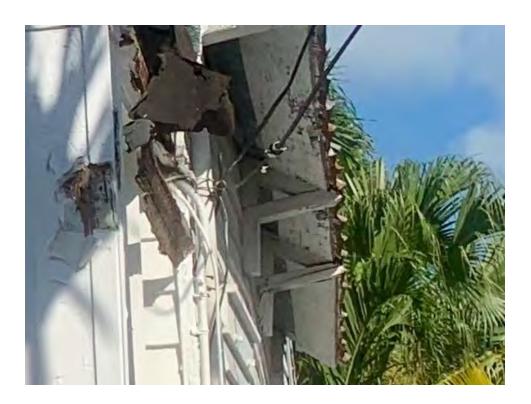

### **Site Facts:**

The main structure in the site is a contributing resource to the historic district. Built circa 1920, the historic one-story frame vernacular house has undergone several alterations, including side and rear additions and front porch roof extensions. The building and its additions are showing signs of deterioration due to poor maintenance.

### **Staff Analysis**

The Certificate of Appropriateness in review is for the construction of a new rear addition an accessory structure to be located on the north portion of the lot. This proposal will replace inappropriate current side and rear additions, will keep an original rear sawtooth, and will include off street parking, a new pool, and a new accessory structure. As a result, the historic house will require a new west wall as the current attached addition is proposed to be removed. The renovations to the historic portion of the house also include new wood 2 over 2 windows as replacements of aluminum units, reconstruction of the front porch with traditional materials, new footers and doors.