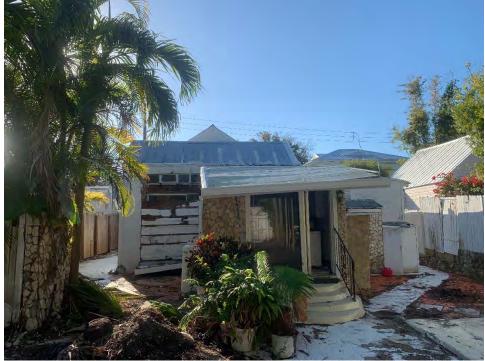

### **Site Facts:**

The main structure in the site is a contributing resource to the historic district. Built circa 1920, the historic one-story frame vernacular house has undergone several alterations, including side and rear additions and front porch roof extensions. The building and its additions are showing signs of deterioration due to poor maintenance.

### **Staff Analysis**

The Certificate of Appropriateness in review is for the construction of a new rear addition an accessory structure to be located on the north portion of the lot. This proposal will replace inappropriate current side and rear additions, will keep an original rear sawtooth, and will include off street parking, a new pool, and a new accessory structure. As a result, the historic house will require a new west wall as the current attached addition is proposed to be removed. The renovations to the historic portion of the house also include new wood 2 over 2 windows as replacements of aluminum units, reconstruction of the front porch with traditional materials, new footers and doors.

The proposed rear addition will be connected through a transition flat roof structure. The rear addition will be one-story height, rectangular in footprint, and lower in height than the main house. The addition will have a bump out towards the west side, which will have a front gable roof. On the north west side of the lot the plan includes a one-story accessory structure that will open with sliders to a pool. The accessory structure will be lower in height than the proposed rear addition. A rear new wood deck and a covered porch are part of the design. All new proposed structures will have hardi board as siding, impact resistant doors and windows, and metal v-crimp for the roof.