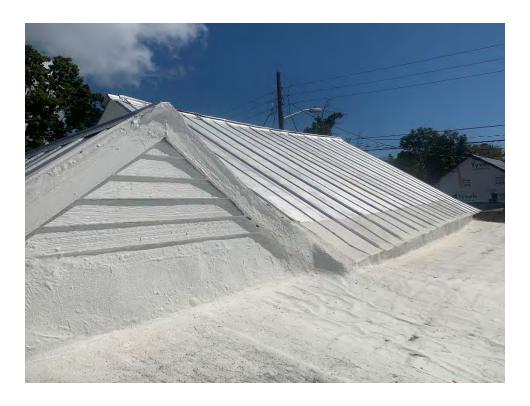

### **Site Facts:**

The main structure in the site is a contributing resource to the historic district. Built circa 1920, the historic one-story frame vernacular house has undergone several alterations, including side and rear additions and front porch roof extensions. The building and its additions are showing signs of deterioration due to poor maintenance.

### **Staff Analysis**

The Certificate of Appropriateness in review is for the construction of a new rear addition an accessory structure to be located on the north portion of the lot. This proposal will replace inappropriate current side and rear additions, will keep an original rear sawtooth, and will include off street parking, a new pool, and a new accessory structure. As a result, the historic house will require a new west wall as the current attached addition is proposed to be removed. The renovations to the historic portion of the house also include new wood 2 over 2 windows as replacements of aluminum units, reconstruction of the front porch with traditional materials, new footers and doors.

The proposed rear addition will be connected through a transition flat roof structure. The rear addition will be one-story height, rectangular in footprint, and lower in height than the main house. The addition will have a bump out towards the west side, which will have a front gable roof. On the north west side of the lot the plan includes a one-story accessory structure that will open with sliders to a pool. The accessory structure will be lower in height than the proposed rear addition. A rear new wood deck and a covered porch are part of the design. All new proposed structures will have hardi board as siding, impact resistant doors and windows, and metal v-crimp for the roof.