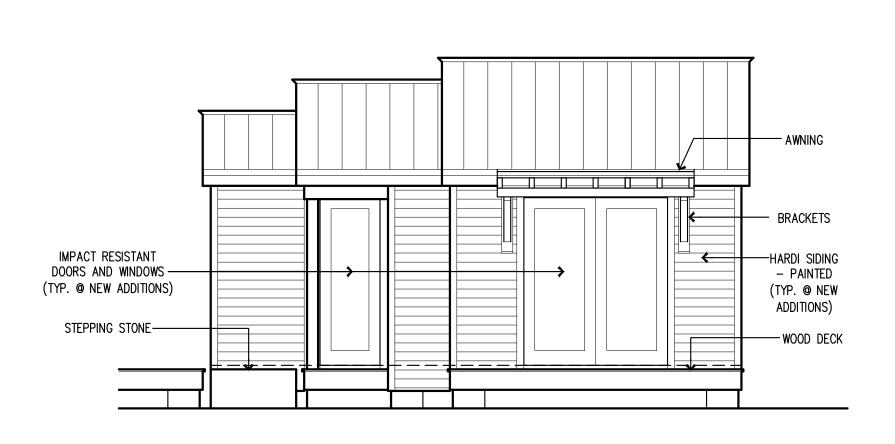

The proposed rear addition will be connected through a transition flat roof structure. The rear addition will be one-story height, rectangular in footprint, and lower in height than the main house. The addition will have a bump out towards the west side, which will have a front gable roof. On the north west side of the lot the plan includes a one-story accessory structure that will open with sliders to a pool. The accessory structure will be lower in height than the proposed rear addition. A rear new wood deck and a covered porch are part of the design. All new proposed structures will have hardi board as siding, impact resistant doors and windows, and metal v-crimp for the roof.

Staff also finds that the proposed accessory structure, rear deck, and site improvements are consistent with the regulations, as they will be at the rear of the property and will not obscure nor outshine the main house or surrounding structures.