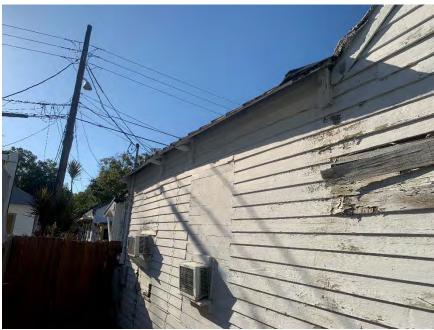

### **Site Facts:**

The main structure in the site is a contributing resource to the historic district. Built circa 1920, the historic one-story frame vernacular house has undergone several alterations, including side and rear additions and front porch roof extensions. The building and its additions are showing signs of deterioration due to poor maintenance.