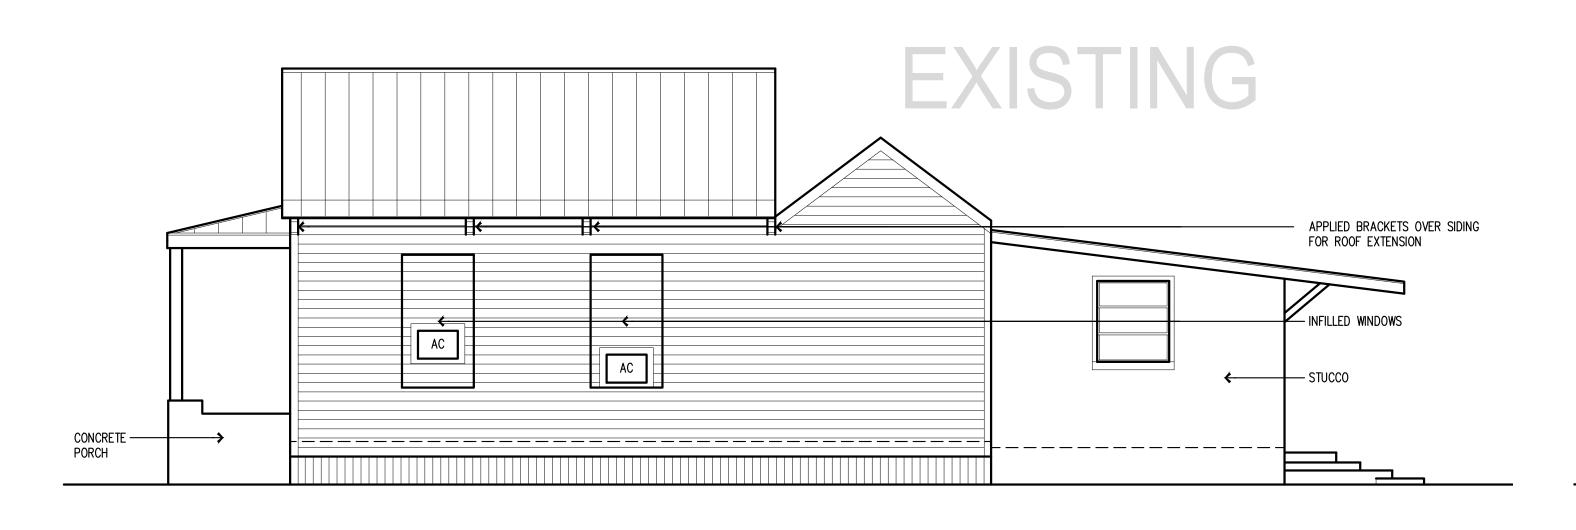

### **Site Facts:**

The main structure in the site is a contributing resource to the historic district. Built circa 1920, the historic one-story frame vernacular house has undergone several alterations, including side and rear additions and front porch roof extensions. The building and its additions are showing signs of deterioration due to poor maintenance.

### **Staff Analysis**

The Certificate of Appropriateness in review is for the construction of a new rear addition an accessory structure to be located on the north portion of the lot. This proposal will replace inappropriate current side and rear additions, will keep an original rear sawtooth, and will include off street parking, a new pool, and a new accessory structure. As a result, the historic house will require a new west wall as the current attached addition is proposed to be removed. The renovations to the historic portion of the house also include new wood 2 over 2 windows as replacements of aluminum units, reconstruction of the front porch with traditional materials, new footers and doors.