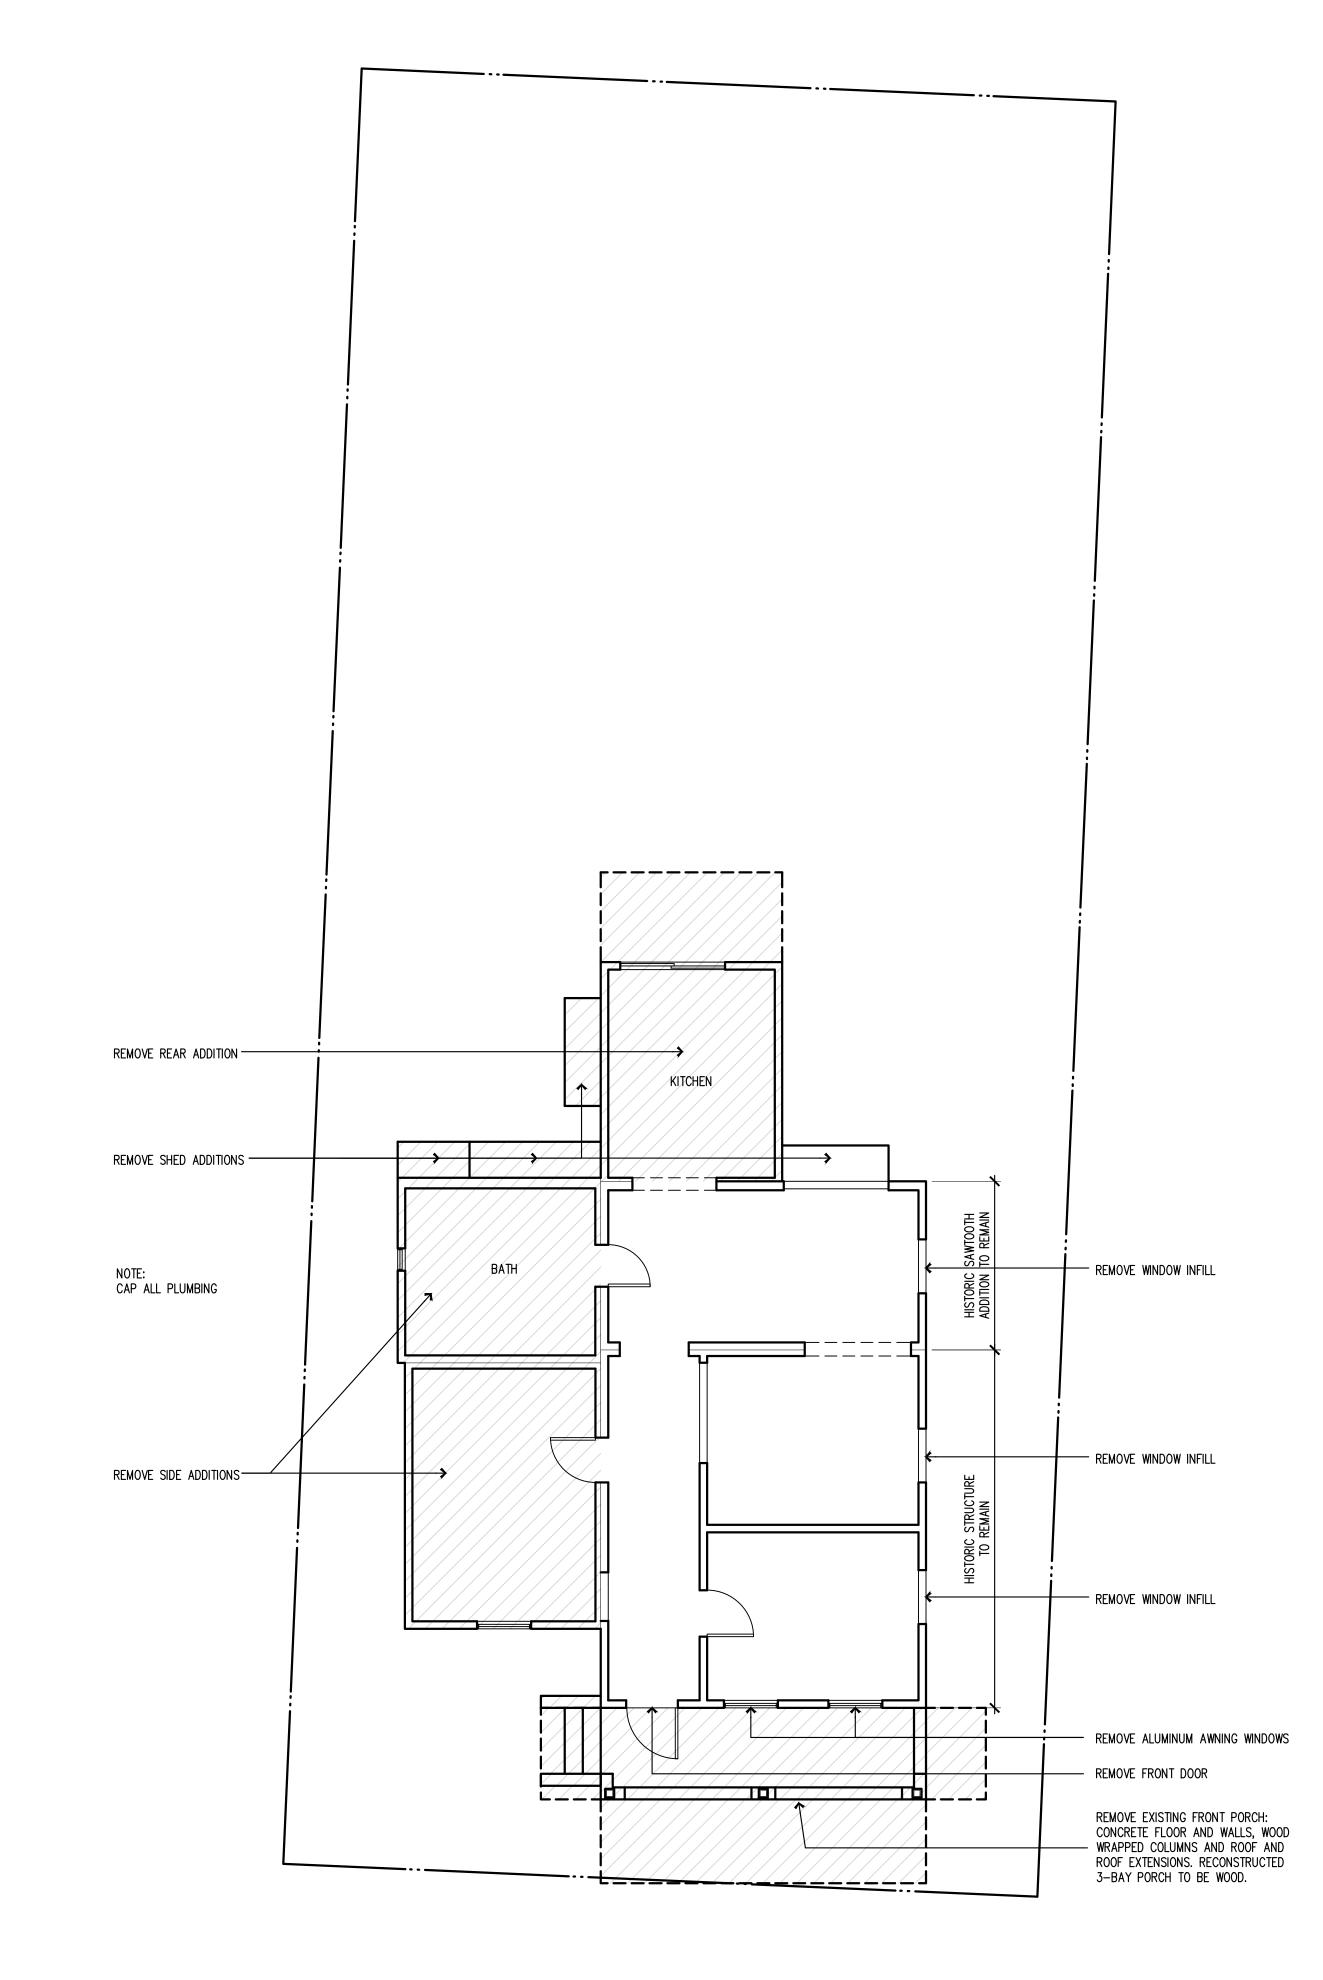

### **Description of Work:**

Renovations to historic house including new front wooden porch. New one-story addition at rear of historic house. New accessory structure, new pool, and deck. Site improvements including one off street parking, pavers, and fences.

### **Site Facts:**

The main structure in the site is a contributing resource to the historic district. Built circa 1920, the historic one-story frame vernacular house has undergone several alterations, including side and rear additions and front porch roof extensions. The building and its additions are showing signs of deterioration due to poor maintenance.

### **Staff Analysis**

The Certificate of Appropriateness in review is for the construction of a new rear addition an accessory structure to be located on the north portion of the lot. This proposal will replace inappropriate current side and rear additions, will keep an original rear sawtooth, and will include off street parking, a new pool, and a new accessory structure. As a result, the historic house will require a new west wall as the current attached addition is proposed to be removed. The renovations to the historic portion of the house also include new wood 2 over 2 windows as replacements of aluminum units, reconstruction of the front porch with traditional materials, new footers and doors.

The proposed rear addition will be connected through a transition flat roof structure. The rear addition will be one-story height, rectangular in footprint, and lower in height than the main house. The addition will have a bump out towards the west side, which will have a front gable roof. On the north west side of the lot the plan includes a one-story accessory structure that will open with sliders to a pool. The accessory structure will be lower in height than the proposed rear addition. A rear new wood deck and a covered porch are part of the design. All new proposed structures will have hardi board as siding, impact resistant doors and windows, and metal v-crimp for the roof.

The plan also includes the creation of a new off-street parking that will be located on the front side of the house with paving material. A new pool with a water feature is proposed at the rear of the house. A six-foot tall wooden fence is proposed on both sides of the house.