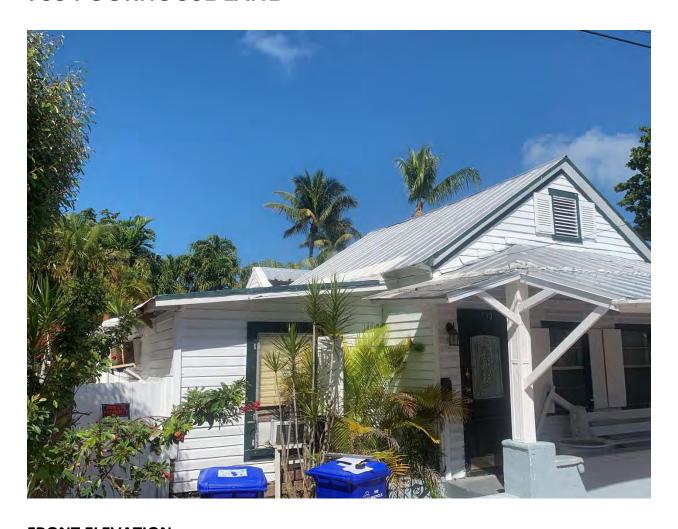

### **Site Facts:**

The main structure in the site is a contributing resource to the historic district. Built circa 1920, the historic one-story frame vernacular house has undergone several alterations, including side and rear additions and front porch roof extensions. The building and its additions are showing signs of deterioration due to poor maintenance.

### **Staff Analysis**

The Certificate of Appropriateness in review is for the construction of a new rear addition an accessory structure to be located on the north portion of the lot. This proposal will replace inappropriate current side and rear additions, will keep an original rear sawtooth, and will include off street parking, a new pool, and a new accessory structure. As a result, the historic house will require a new west wall as the current attached addition is proposed to be removed. The renovations to the historic portion of the house also include new wood 2 over 2 windows as replacements of aluminum units, reconstruction of the front porch with traditional materials, new footers and doors.