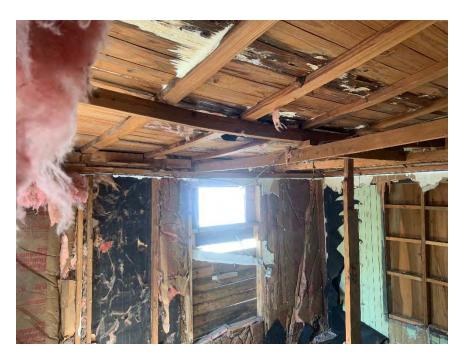

### **Site Facts:**

The main structure in the site is a contributing resource to the historic district. Built circa 1920, the historic one-story frame vernacular house has undergone several alterations, including side and rear additions and front porch roof extensions. The building and its additions are showing signs of deterioration due to poor maintenance.

### **Staff Analysis**

The Certificate of Appropriateness in review is for the construction of a new rear addition an accessory structure to be located on the north portion of the lot. This proposal will replace inappropriate current side and rear additions, will keep an original rear sawtooth, and will include off street parking, a new pool, and a new accessory structure. As a result, the historic house will require a new west wall as the current attached addition is proposed to be removed. The renovations to the historic portion of the house also include new wood 2 over 2 windows as replacements of aluminum units, reconstruction of the front porch with traditional materials, new footers and doors.