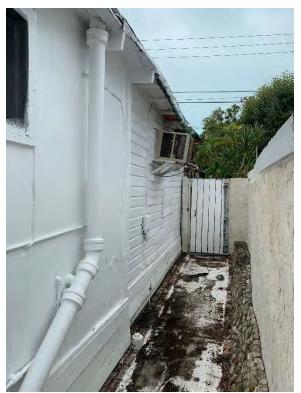

### **Site Facts:**

The main structure in the site is a contributing resource to the historic district. Built circa 1920, the historic one-story frame vernacular house has undergone several alterations, including side and rear additions and front porch roof extensions. The building and its additions are showing signs of deterioration due to poor maintenance.

### **Staff Analysis**

The Certificate of Appropriateness in review is for the construction of a new rear addition an accessory structure to be located on the north portion of the lot. This proposal will replace inappropriate current side and rear additions, will keep an original rear sawtooth, and will include off street parking, a new pool, and a new accessory structure. As a result, the historic house will require a new west wall as the current attached addition is proposed to be removed. The renovations to the historic portion of the house also include new wood 2 over 2 windows as replacements of aluminum units, reconstruction of the front porch with traditional materials, new footers and doors.