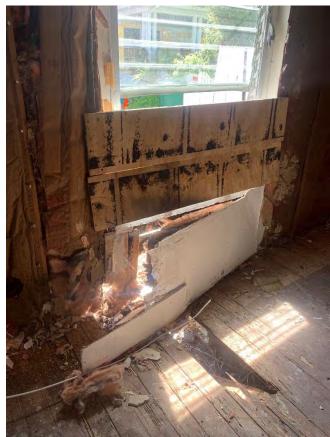

### **Site Facts:**

The main structure in the site is a contributing resource to the historic district. Built circa 1920, the historic one-story frame vernacular house has undergone several alterations, including side and rear additions and front porch roof extensions. The building and its additions are showing signs of deterioration due to poor maintenance.

### **Staff Analysis**

The Certificate of Appropriateness in review is for the construction of a new rear addition an accessory structure to be located on the north portion of the lot. This proposal will replace inappropriate current side and rear additions, will keep an original rear sawtooth, and will include off street parking, a new pool, and a new accessory structure. As a result, the historic house will require a new west wall as the current attached addition is proposed to be removed. The renovations to the historic portion of the house also include new wood 2 over 2 windows as replacements of aluminum units, reconstruction of the front porch with traditional materials, new footers and doors.