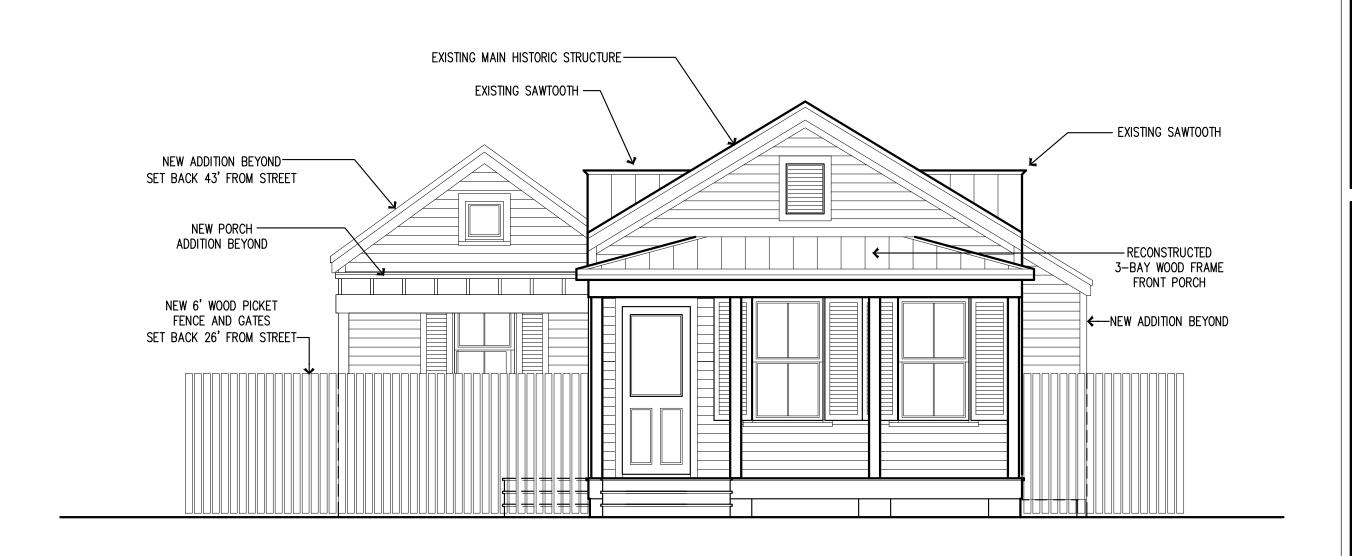

### **Staff Analysis**

The Certificate of Appropriateness in review is for the construction of a new rear addition an accessory structure to be located on the north portion of the lot. This proposal will replace inappropriate current side and rear additions, will keep an original rear sawtooth, and will include off street parking, a new pool, and a new accessory structure. As a result, the historic house will require a new west wall as the current attached addition is proposed to be removed. The renovations to the historic portion of the house also include new wood 2 over 2 windows as replacements of aluminum units, reconstruction of the front porch with traditional materials, new footers and doors.

The proposed rear addition will be connected through a transition flat roof structure. The rear addition will be one-story height, rectangular in footprint, and lower in height than the main house. The addition will have a bump out towards the west side, which will have a front gable roof. On the north west side of the lot the plan includes a one-story accessory structure that will open with sliders to a pool. The accessory structure will be lower in height than the proposed rear addition. A rear new wood deck and a covered porch are part of the design. All new proposed structures will have hardi board as siding, impact resistant doors and windows, and metal v-crimp for the roof.

The plan also includes the creation of a new off-street parking that will be located on the front side of the house with paving material. A new pool with a water feature is proposed at the rear of the house. A six-foot tall wooden fence is proposed on both sides of the house.