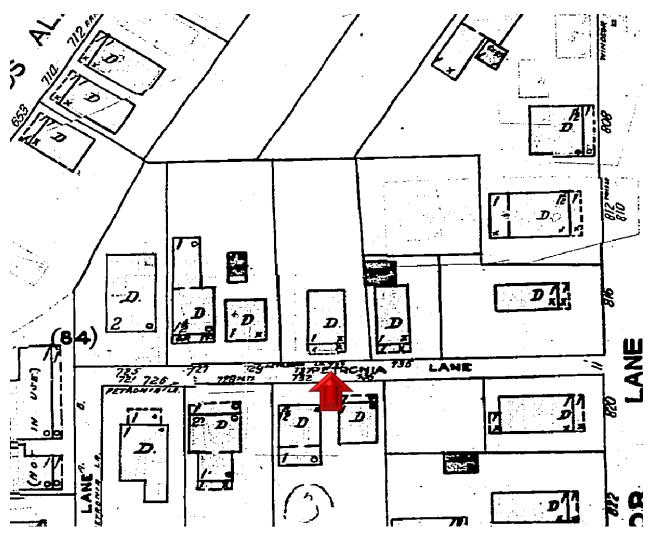

Meeting Date: April 23, 2019

**Applicant:** Matthew Stratton, Architect

**Application Number:** H2019-0008

Address: #733 Poorhouse Lane

### **Site Facts:**

The main structure in the site is a contributing resource to the historic district. Built circa 1920, the historic one-story frame vernacular house has undergone several alterations, including side and rear additions and front porch roof extensions. The building and its additions are showing signs of deterioration due to poor maintenance.