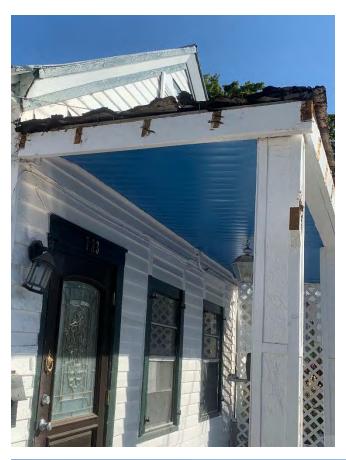

### **Site Facts:**

The main structure in the site is a contributing resource to the historic district. Built circa 1920, the historic one-story frame vernacular house has undergone several alterations, including side and rear additions and front porch roof extensions. The building and its additions are showing signs of deterioration due to poor maintenance.

### **Staff Analysis**

The Certificate of Appropriateness in review is for the construction of a new rear addition an accessory structure to be located on the north portion of the lot. This proposal will replace inappropriate current side and rear additions, will keep an original rear sawtooth, and will include off street parking, a new pool, and a new accessory structure. As a result, the historic house will require a new west wall as the current attached addition is proposed to be removed. The renovations to the historic portion of the house also include new wood 2 over 2 windows as replacements of aluminum units, reconstruction of the front porch with traditional materials, new footers and doors.