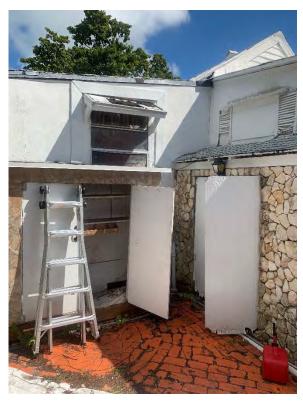

### **Staff Analysis**

The Certificate of Appropriateness in review is for the construction of a new rear addition an accessory structure to be located on the north portion of the lot. This proposal will replace inappropriate current side and rear additions, will keep an original rear sawtooth, and will include off street parking, a new pool, and a new accessory structure. As a result, the historic house will require a new west wall as the current attached addition is proposed to be removed. The renovations to the historic portion of the house also include new wood 2 over 2 windows as replacements of aluminum units, reconstruction of the front porch with traditional materials, new footers and doors.

The proposed rear addition will be connected through a transition flat roof structure. The rear addition will be one-story height, rectangular in footprint, and lower in height than the main house. The addition will have a bump out towards the west side, which will have a front gable roof. On the north west side of the lot the plan includes a one-story accessory structure that will open with sliders to a pool. The accessory structure will be lower in height than the proposed rear addition. A rear new wood deck and a covered porch are part of the design. All new proposed structures will have hardi board as siding, impact resistant doors and windows, and metal v-crimp for the roof.