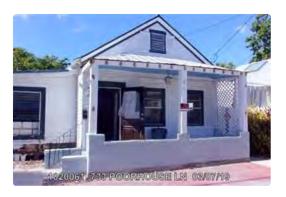

Meeting Date: April 23, 2019

**Applicant:** Matthew Stratton, Architect

**Application Number:** H2019-0008

Address: #733 Poorhouse Lane

### **Site Facts:**

The main structure in the site is a contributing resource to the historic district. Built circa 1920, the historic one-story frame vernacular house has undergone several alterations, including side and rear additions and front porch roof extensions. The building and its additions are showing signs of deterioration due to poor maintenance.

### **Staff Analysis**

The Certificate of Appropriateness in review is for the construction of a new rear addition an accessory structure to be located on the north portion of the lot. This proposal will replace inappropriate current side and rear additions, will keep an original rear sawtooth, and will include off street parking, a new pool, and a new accessory structure. As a result, the historic house will require a new west wall as the current attached addition is proposed to be removed. The renovations to the historic portion of the house also include new wood 2 over 2 windows as replacements of aluminum units, reconstruction of the front porch with traditional materials, new footers and doors.