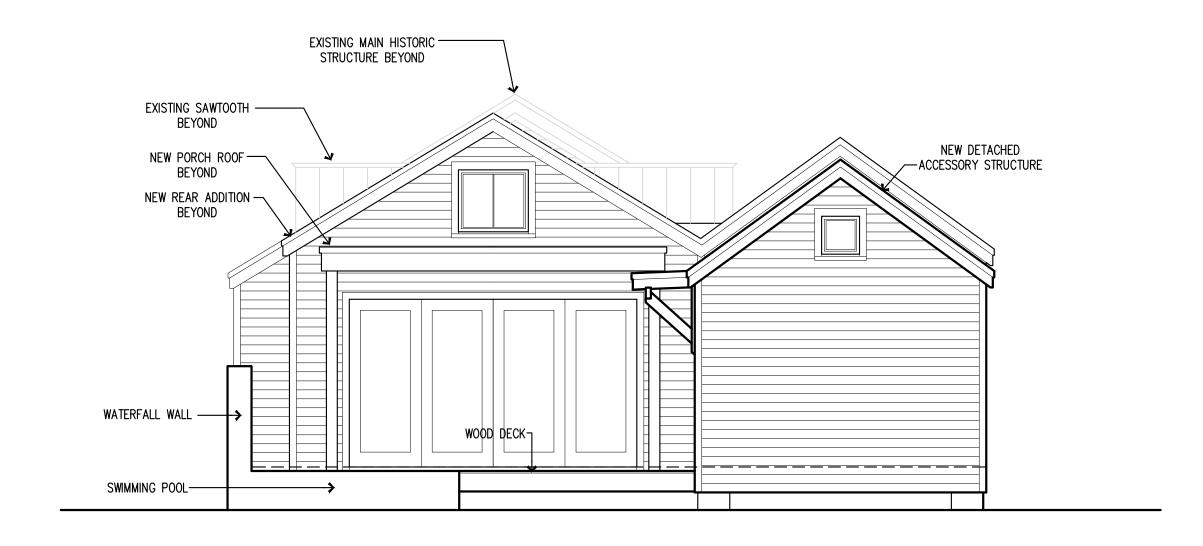

### **Staff Analysis**

The Certificate of Appropriateness in review is for the construction of a new rear addition an accessory structure to be located on the north portion of the lot. This proposal will replace inappropriate current side and rear additions, will keep an original rear sawtooth, and will include off street parking, a new pool, and a new accessory structure. As a result, the historic house will require a new west wall as the current attached addition is proposed to be removed. The renovations to the historic portion of the house also include new wood 2 over 2 windows as replacements of aluminum units, reconstruction of the front porch with traditional materials, new footers and doors.

The proposed rear addition will be connected through a transition flat roof structure. The rear addition will be one-story height, rectangular in footprint, and lower in height than the main house. The addition will have a bump out towards the west side, which will have a front gable roof. On the north west side of the lot the plan includes a one-story accessory structure that will open with sliders to a pool. The accessory structure will be lower in height than the proposed rear addition. A rear new wood deck and a covered porch are part of the design. All new proposed structures will have hardi board as siding, impact resistant doors and windows, and metal v-crimp for the roof.

The plan also includes the creation of a new off-street parking that will be located on the front side of the house with paving material. A new pool with a water feature is proposed at the rear of the house. A six-foot tall wooden fence is proposed on both sides of the house.

Staff also finds that the proposed accessory structure, rear deck, and site improvements are consistent with the regulations, as they will be at the rear of the property and will not obscure nor outshine the main house or surrounding structures.