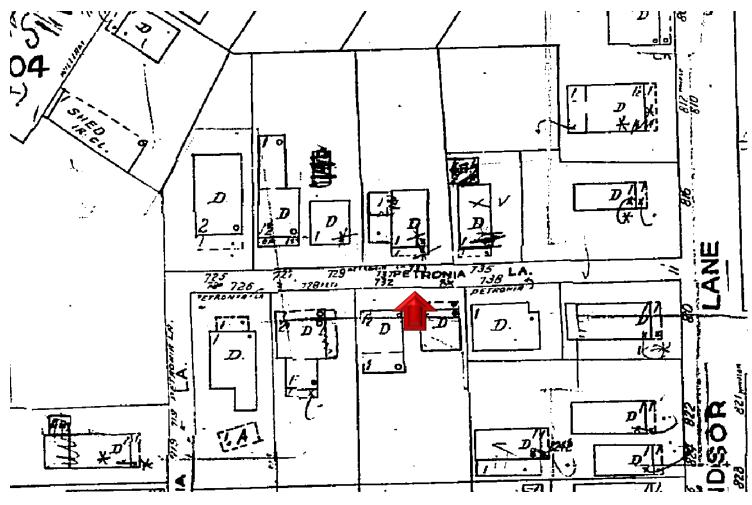

Meeting Date: April 23, 2019

**Applicant:** Matthew Stratton, Architect

**Application Number:** H2019-0008

Address: #733 Poorhouse Lane

### **Site Facts:**

The main structure in the site is a contributing resource to the historic district. Built circa 1920, the historic one-story frame vernacular house has undergone several alterations, including side and rear additions and front porch roof extensions. The building and its additions are showing signs of deterioration due to poor maintenance.