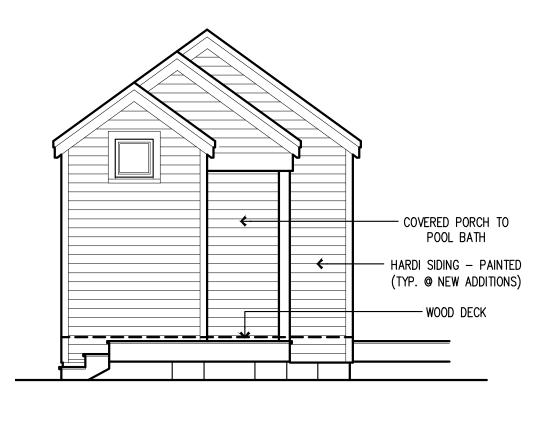

The proposed rear addition will be connected through a transition flat roof structure. The rear addition will be one-story height, rectangular in footprint, and lower in height than the main house. The addition will have a bump out towards the west side, which will have a front gable roof. On the north west side of the lot the plan includes a one-story accessory structure that will open with sliders to a pool. The accessory structure will be lower in height than the proposed rear addition. A rear new wood deck and a covered porch are part of the design. All new proposed structures will have hardi board as siding, impact resistant doors and windows, and metal v-crimp for the roof.

Staff also finds that the proposed accessory structure, rear deck, and site improvements are consistent with the regulations, as they will be at the rear of the property and will not obscure nor outshine the main house or surrounding structures.