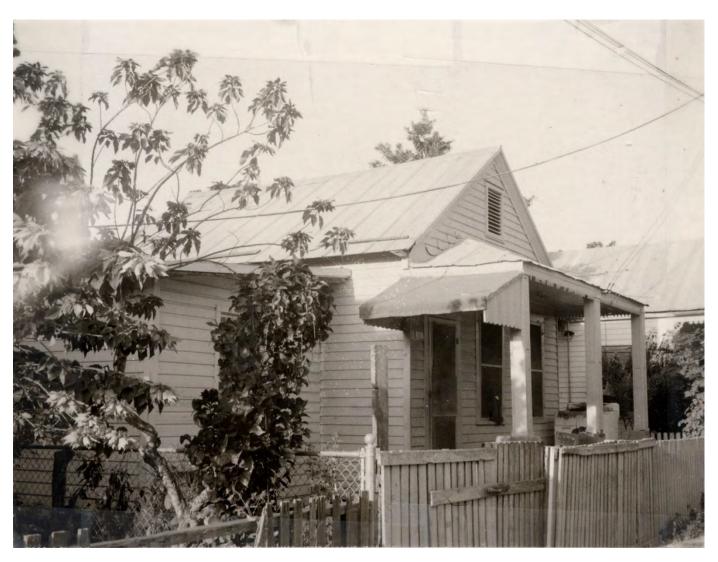

### **Site Facts:**

The main structure in the site is a contributing resource to the historic district. Built circa 1920, the historic one-story frame vernacular house has undergone several alterations, including side and rear additions and front porch roof extensions. The building and its additions are showing signs of deterioration due to poor maintenance.

### **Staff Analysis**

The Certificate of Appropriateness in review is for the construction of a new rear addition an accessory structure to be located on the north portion of the lot. This proposal will replace inappropriate current side and rear additions, will keep an original rear sawtooth, and will include off street parking, a new pool, and a new accessory structure. As a result, the historic house will require a new west wall as the current attached addition is proposed to be removed. The renovations to the historic portion of the house also include new wood 2 over 2 windows as replacements of aluminum units, reconstruction of the front porch with traditional materials, new footers and doors.