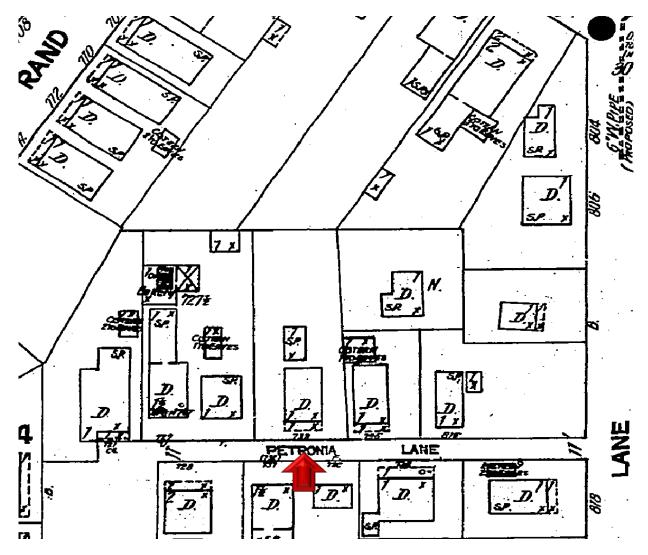

Meeting Date: April 23, 2019

**Applicant:** Matthew Stratton, Architect

**Application Number:** H2019-0008

Address: #733 Poorhouse Lane

### **Site Facts:**

The main structure in the site is a contributing resource to the historic district. Built circa 1920, the historic one-story frame vernacular house has undergone several alterations, including side and rear additions and front porch roof extensions. The building and its additions are showing signs of deterioration due to poor maintenance.