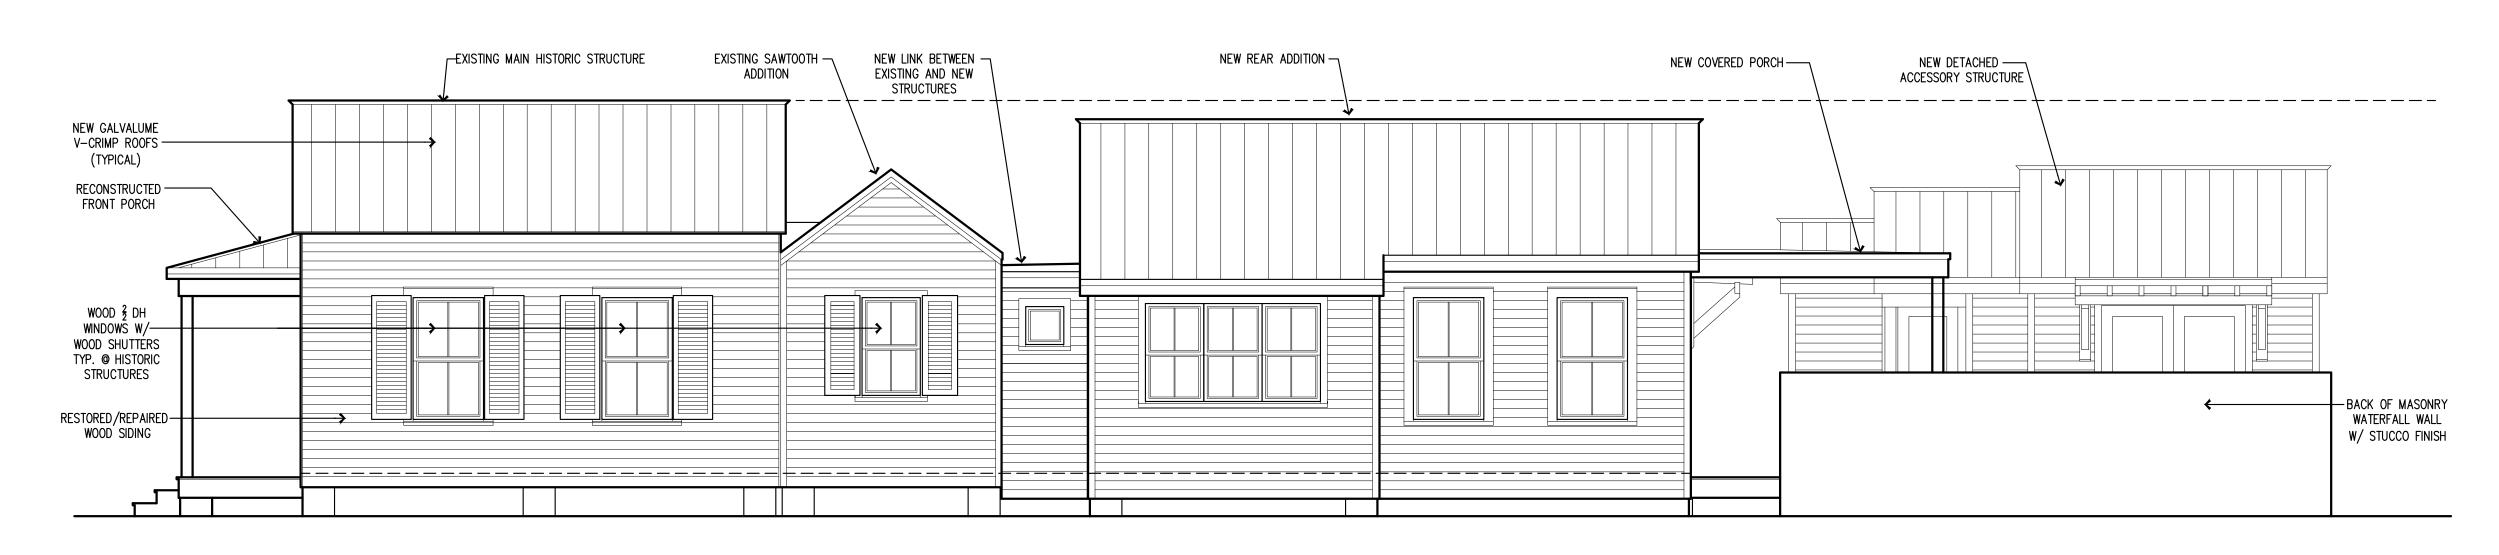

### **Staff Analysis**

The Certificate of Appropriateness in review is for the construction of a new rear addition an accessory structure to be located on the north portion of the lot. This proposal will replace inappropriate current side and rear additions, will keep an original rear sawtooth, and will include off street parking, a new pool, and a new accessory structure. As a result, the historic house will require a new west wall as the current attached addition is proposed to be removed. The renovations to the historic portion of the house also include new wood 2 over 2 windows as replacements of aluminum units, reconstruction of the front porch with traditional materials, new footers and doors.

The proposed rear addition will be connected through a transition flat roof structure. The rear addition will be one-story height, rectangular in footprint, and lower in height than the main house. The addition will have a bump out towards the west side, which will have a front gable roof. On the north west side of the lot the plan includes a one-story accessory structure that will open with sliders to a pool. The accessory structure will be lower in height than the proposed rear addition. A rear new wood deck and a covered porch are part of the design. All new proposed structures will have hardi board as siding, impact resistant doors and windows, and metal v-crimp for the roof.

### **Consistency with Guidelines**

It is staff's opinion that the proposed renovations and rear addition meets the current guidelines cited in the report. The proposed design has an appropriate mass, scale, and building forms relationship with the historic house and surrounding properties. The proposed materials are compatible with the historic character of the area.

Staff also finds that the proposed accessory structure, rear deck, and site improvements are consistent with the regulations, as they will be at the rear of the property and will not obscure nor outshine the main house or surrounding structures.