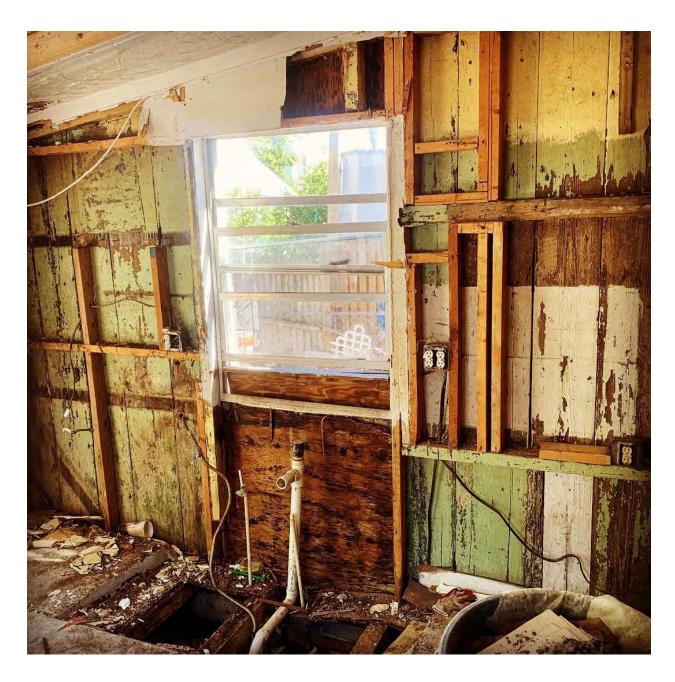

### **Site Facts:**

The main structure in the site is a contributing resource to the historic district. Built circa 1920, the historic one-story frame vernacular house has undergone several alterations, including side and rear additions and front porch roof extensions. The building and its additions are showing signs of deterioration due to poor maintenance.