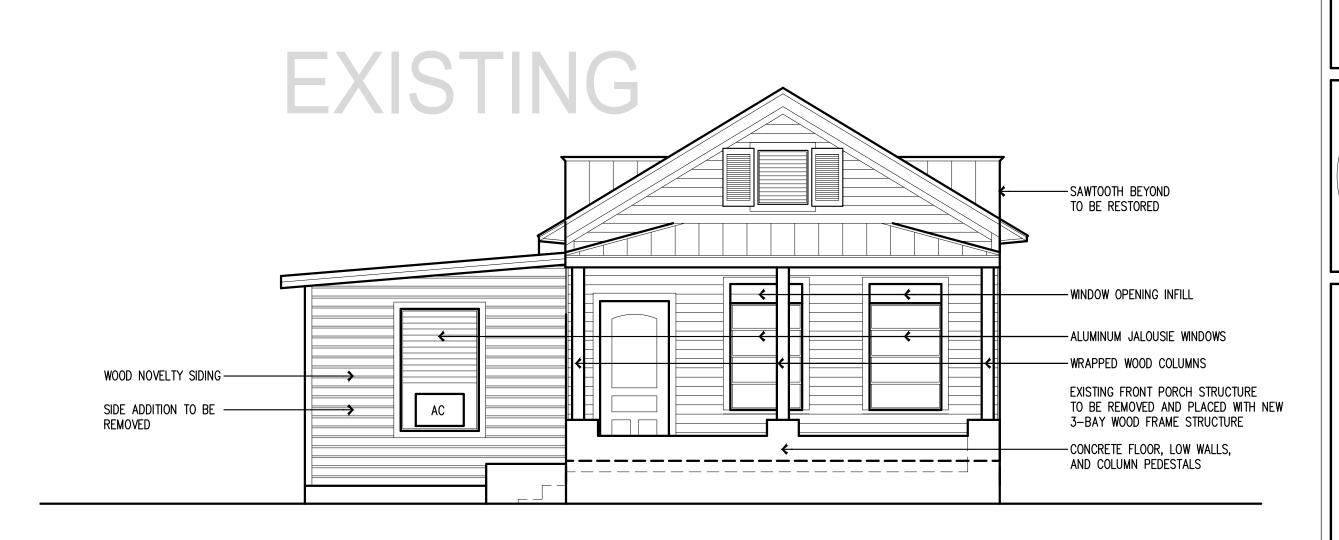

### **Site Facts:**

The main structure in the site is a contributing resource to the historic district. Built circa 1920, the historic one-story frame vernacular house has undergone several alterations, including side and rear additions and front porch roof extensions. The building and its additions are showing signs of deterioration due to poor maintenance.

### **Staff Analysis**

The Certificate of Appropriateness in review is for the construction of a new rear addition an accessory structure to be located on the north portion of the lot. This proposal will replace inappropriate current side and rear additions, will keep an original rear sawtooth, and will include off street parking, a new pool, and a new accessory structure. As a result, the historic house will require a new west wall as the current attached addition is proposed to be removed. The renovations to the historic portion of the house also include new wood 2 over 2 windows as replacements of aluminum units, reconstruction of the front porch with traditional materials, new footers and doors.