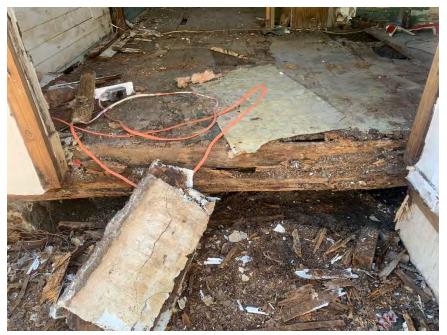

### **Site Facts:**

The main structure in the site is a contributing resource to the historic district. Built circa 1920, the historic one-story frame vernacular house has undergone several alterations, including side and rear additions and front porch roof extensions. The building and its additions are showing signs of deterioration due to poor maintenance.

### **Staff Analysis**

The Certificate of Appropriateness in review is for the construction of a new rear addition an accessory structure to be located on the north portion of the lot. This proposal will replace inappropriate current side and rear additions, will keep an original rear sawtooth, and will include off street parking, a new pool, and a new accessory structure. As a result, the historic house will require a new west wall as the current attached addition is proposed to be removed. The renovations to the historic portion of the house also include new wood 2 over 2 windows as replacements of aluminum units, reconstruction of the front porch with traditional materials, new footers and doors.