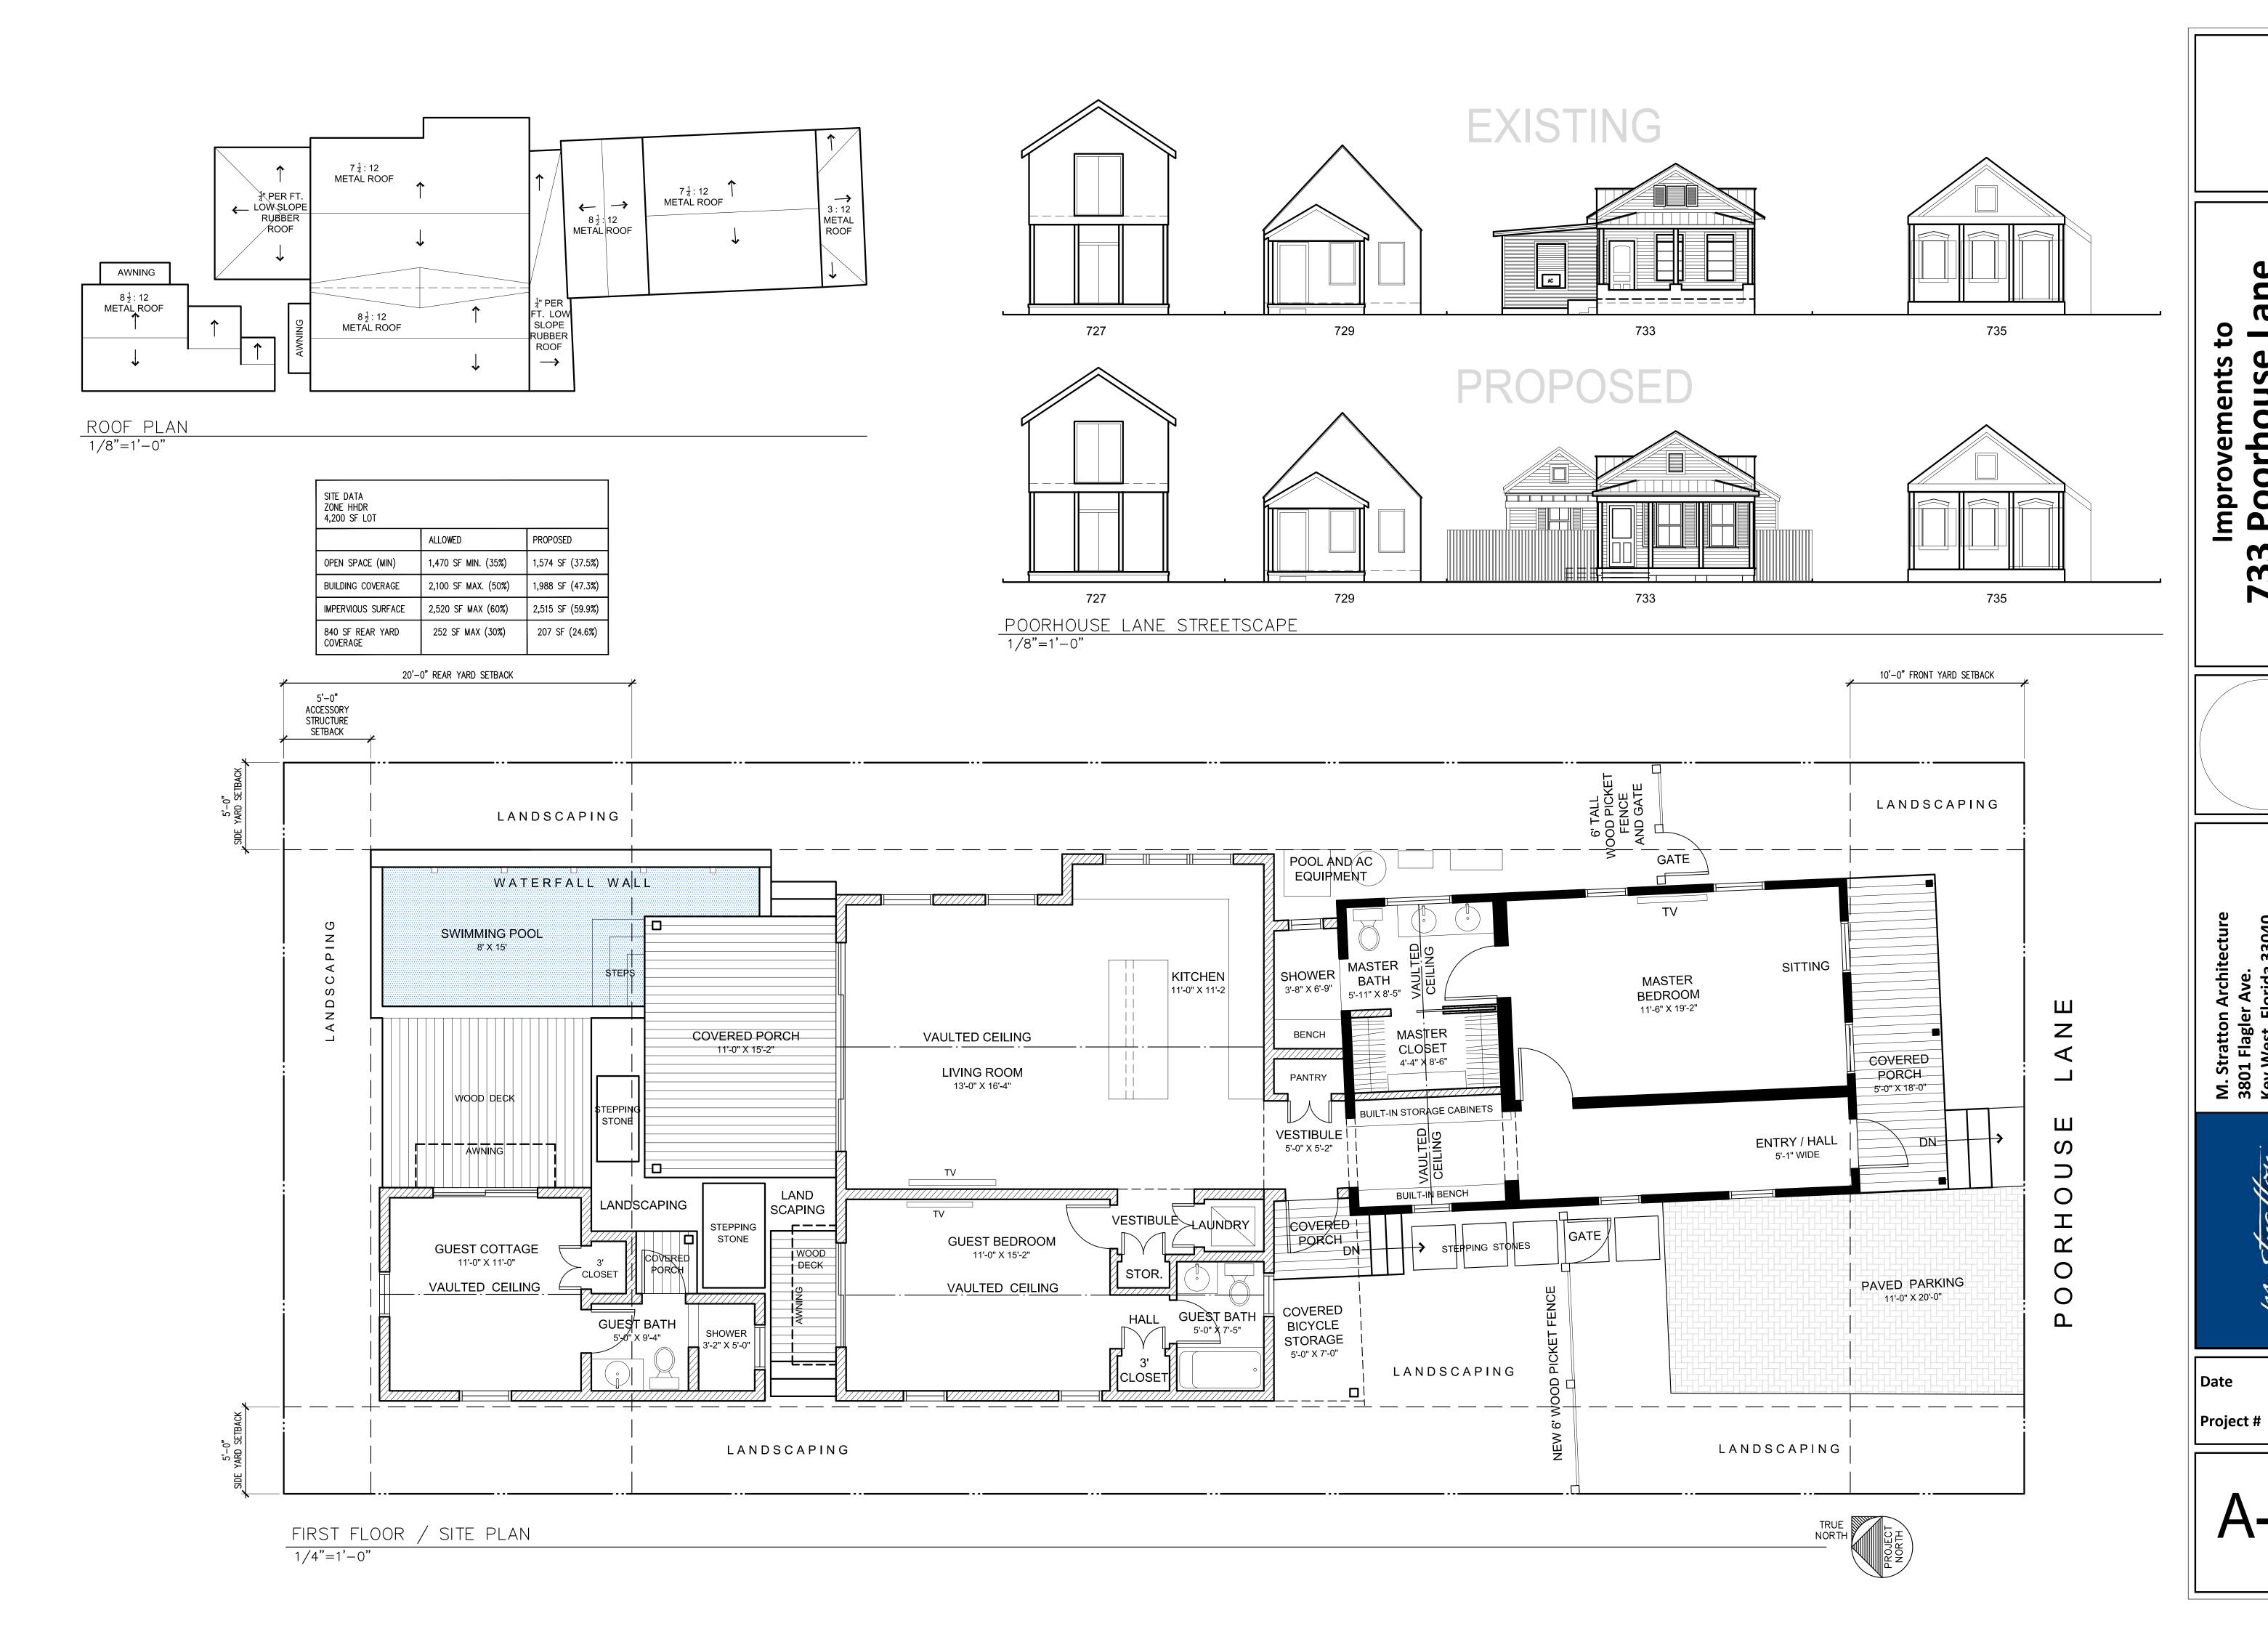

### **Description of Work:**

Renovations to historic house including new front wooden porch. New one-story addition at rear of historic house. New accessory structure, new pool, and deck. Site improvements including one off street parking, pavers, and fences.

### **Staff Analysis**

The Certificate of Appropriateness in review is for the construction of a new rear addition an accessory structure to be located on the north portion of the lot. This proposal will replace inappropriate current side and rear additions, will keep an original rear sawtooth, and will include off street parking, a new pool, and a new accessory structure. As a result, the historic house will require a new west wall as the current attached addition is proposed to be removed. The renovations to the historic portion of the house also include new wood 2 over 2 windows as replacements of aluminum units, reconstruction of the front porch with traditional materials, new footers and doors.

The proposed rear addition will be connected through a transition flat roof structure. The rear addition will be one-story height, rectangular in footprint, and lower in height than the main house. The addition will have a bump out towards the west side, which will have a front gable roof. On the north west side of the lot the plan includes a one-story accessory structure that will open with sliders to a pool. The accessory structure will be lower in height than the proposed rear addition. A rear new wood deck and a covered porch are part of the design. All new proposed structures will have hardi board as siding, impact resistant doors and windows, and metal v-crimp for the roof.

The plan also includes the creation of a new off-street parking that will be located on the front side of the house with paving material. A new pool with a water feature is proposed at the rear of the house. A six-foot tall wooden fence is proposed on both sides of the house.

### **Consistency with Guidelines**

It is staff's opinion that the proposed renovations and rear addition meets the current guidelines cited in the report. The proposed design has an appropriate mass, scale, and building forms relationship with the historic house and surrounding properties. The proposed materials are compatible with the historic character of the area.

Staff also finds that the proposed accessory structure, rear deck, and site improvements are consistent with the regulations, as they will be at the rear of the property and will not obscure nor outshine the main house or surrounding structures.