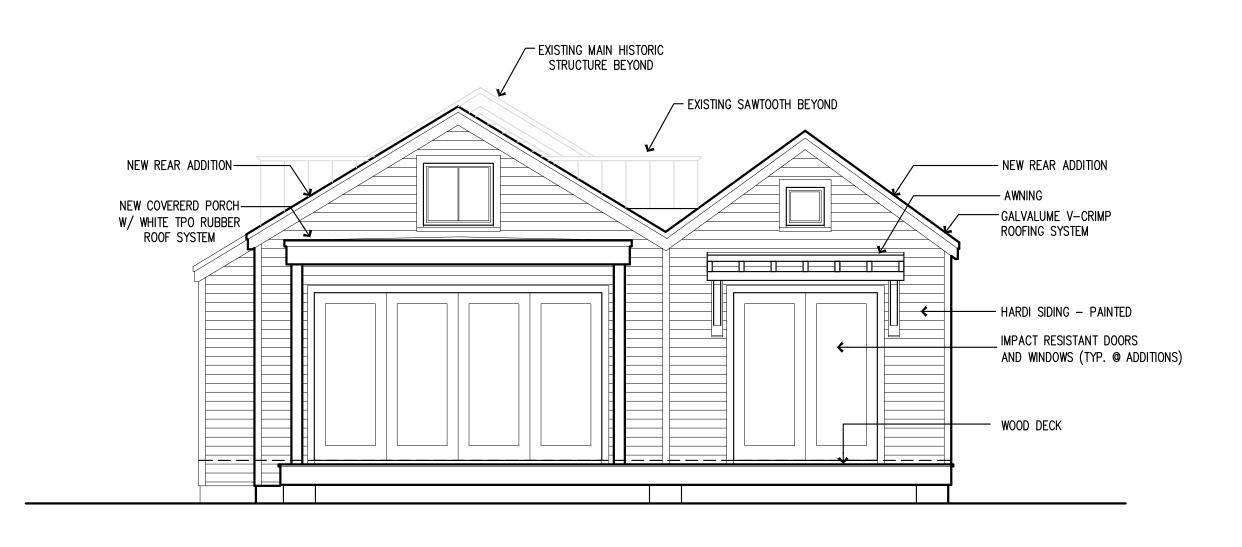

### **Staff Analysis**

The Certificate of Appropriateness in review is for the construction of a new rear addition an accessory structure to be located on the north portion of the lot. This proposal will replace inappropriate current side and rear additions, will keep an original rear sawtooth, and will include off street parking, a new pool, and a new accessory structure. As a result, the historic house will require a new west wall as the current attached addition is proposed to be removed. The renovations to the historic portion of the house also include new wood 2 over 2 windows as replacements of aluminum units, reconstruction of the front porch with traditional materials, new footers and doors.

The proposed rear addition will be connected through a transition flat roof structure. The rear addition will be one-story height, rectangular in footprint, and lower in height than the main house. The addition will have a bump out towards the west side, which will have a front gable roof. On the north west side of the lot the plan includes a one-story accessory structure that will open with sliders to a pool. The accessory structure will be lower in height than the proposed rear addition. A rear new wood deck and a covered porch are part of the design. All new proposed structures will have hardi board as siding, impact resistant doors and windows, and metal v-crimp for the roof.

### **Consistency with Guidelines**

It is staff's opinion that the proposed renovations and rear addition meets the current guidelines cited in the report. The proposed design has an appropriate mass, scale, and building forms relationship with the historic house and surrounding properties. The proposed materials are compatible with the historic character of the area.

Staff also finds that the proposed accessory structure, rear deck, and site improvements are consistent with the regulations, as they will be at the rear of the property and will not obscure nor outshine the main house or surrounding structures.