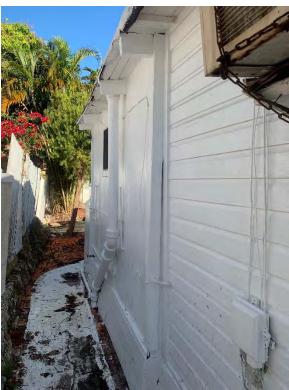

### **Site Facts:**

The main structure in the site is a contributing resource to the historic district. Built circa 1920, the historic one-story frame vernacular house has undergone several alterations, including side and rear additions and front porch roof extensions. The building and its additions are showing signs of deterioration due to poor maintenance.

### **Staff Analysis**

The Certificate of Appropriateness in review is for the construction of a new rear addition an accessory structure to be located on the north portion of the lot. This proposal will replace inappropriate current side and rear additions, will keep an original rear sawtooth, and will include off street parking, a new pool, and a new accessory structure. As a result, the historic house will require a new west wall as the current attached addition is proposed to be removed. The renovations to the historic portion of the house also include new wood 2 over 2 windows as replacements of aluminum units, reconstruction of the front porch with traditional materials, new footers and doors.