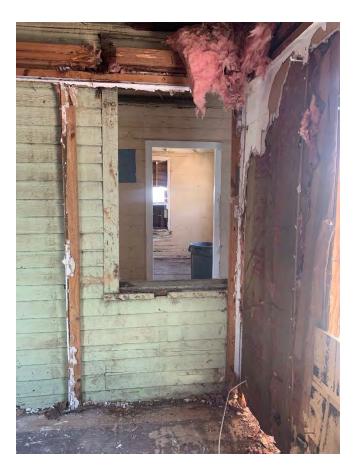

### **Site Facts:**

The main structure in the site is a contributing resource to the historic district. Built circa 1920, the historic one-story frame vernacular house has undergone several alterations, including side and rear additions and front porch roof extensions. The building and its additions are showing signs of deterioration due to poor maintenance.

### **Staff Analysis**

The Certificate of Appropriateness in review is for the construction of a new rear addition an accessory structure to be located on the north portion of the lot. This proposal will replace inappropriate current side and rear additions, will keep an original rear sawtooth, and will include off street parking, a new pool, and a new accessory structure. As a result, the historic house will require a new west wall as the current attached addition is proposed to be removed. The renovations to the historic portion of the house also include new wood 2 over 2 windows as replacements of aluminum units, reconstruction of the front porch with traditional materials, new footers and doors.