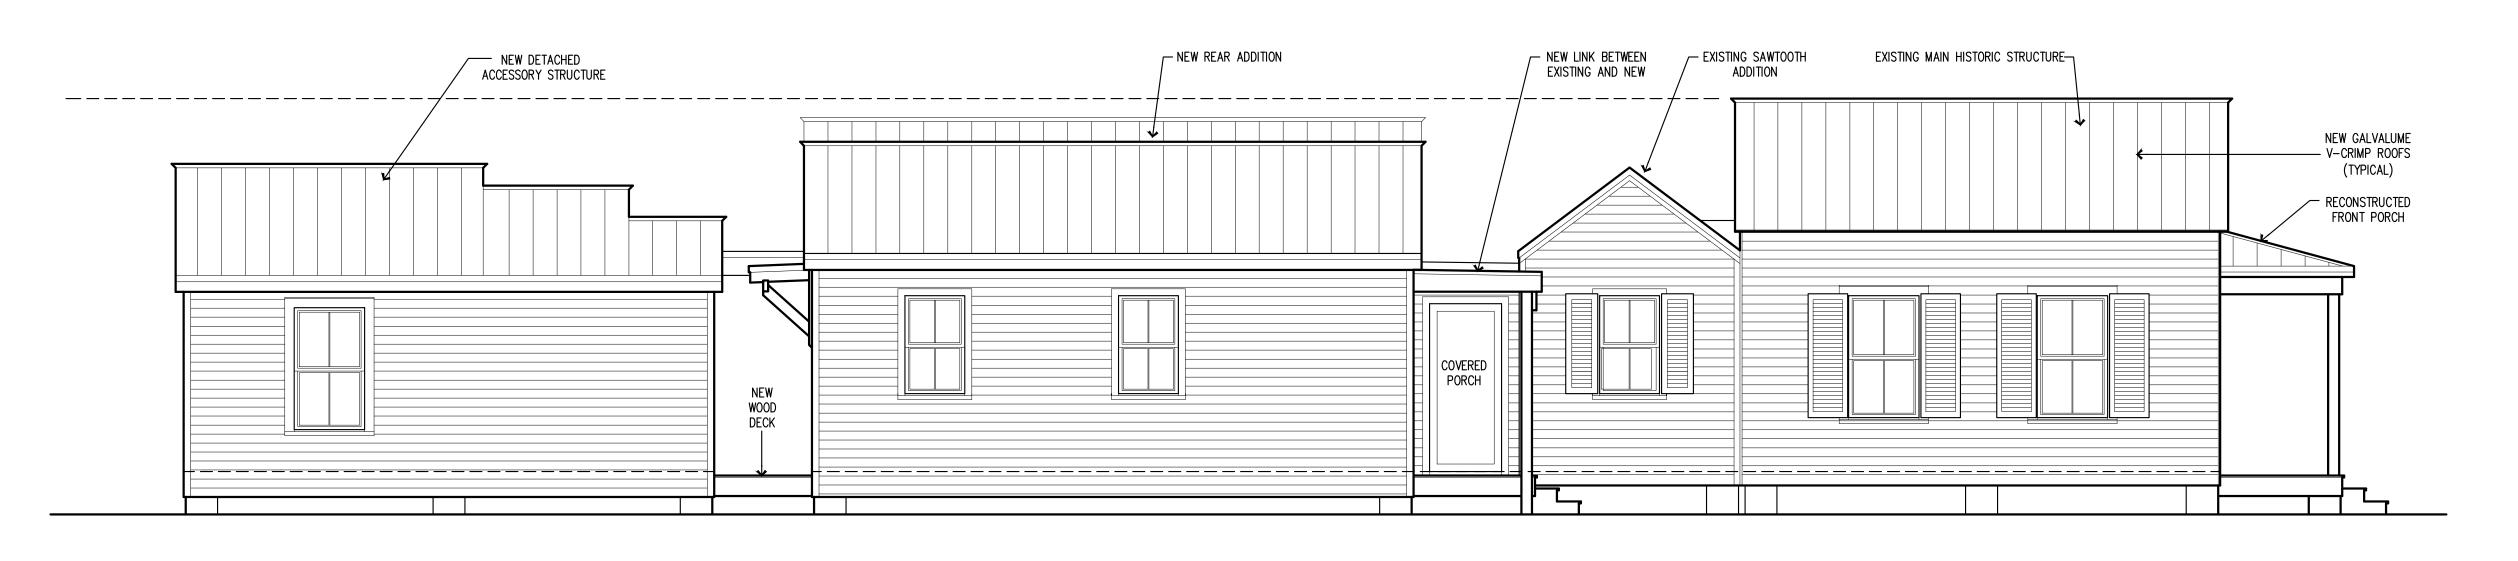

### **Staff Analysis**

The Certificate of Appropriateness in review is for the construction of a new rear addition an accessory structure to be located on the north portion of the lot. This proposal will replace inappropriate current side and rear additions, will keep an original rear sawtooth, and will include off street parking, a new pool, and a new accessory structure. As a result, the historic house will require a new west wall as the current attached addition is proposed to be removed. The renovations to the historic portion of the house also include new wood 2 over 2 windows as replacements of aluminum units, reconstruction of the front porch with traditional materials, new footers and doors.

The proposed rear addition will be connected through a transition flat roof structure. The rear addition will be one-story height, rectangular in footprint, and lower in height than the main house. The addition will have a bump out towards the west side, which will have a front gable roof. On the north west side of the lot the plan includes a one-story accessory structure that will open with sliders to a pool. The accessory structure will be lower in height than the proposed rear addition. A rear new wood deck and a covered porch are part of the design. All new proposed structures will have hardi board as siding, impact resistant doors and windows, and metal v-crimp for the roof.

### **Consistency with Guidelines**

It is staff's opinion that the proposed renovations and rear addition meets the current guidelines cited in the report. The proposed design has an appropriate mass, scale, and building forms relationship with the historic house and surrounding properties. The proposed materials are compatible with the historic character of the area.

Staff also finds that the proposed accessory structure, rear deck, and site improvements are consistent with the regulations, as they will be at the rear of the property and will not obscure nor outshine the main house or surrounding structures.