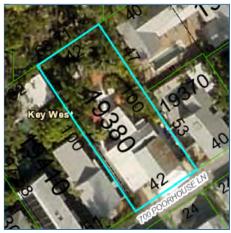

Meeting Date: April 23, 2019

**Applicant:** Matthew Stratton, Architect

**Application Number:** H2019-0008

Address: #733 Poorhouse Lane

### **Site Facts:**

The main structure in the site is a contributing resource to the historic district. Built circa 1920, the historic one-story frame vernacular house has undergone several alterations, including side and rear additions and front porch roof extensions. The building and its additions are showing signs of deterioration due to poor maintenance.

The plan also includes the creation of a new off-street parking that will be located on the front side of the house with paving material. A new pool with a water feature is proposed at the rear of the house. A six-foot tall wooden fence is proposed on both sides of the house.