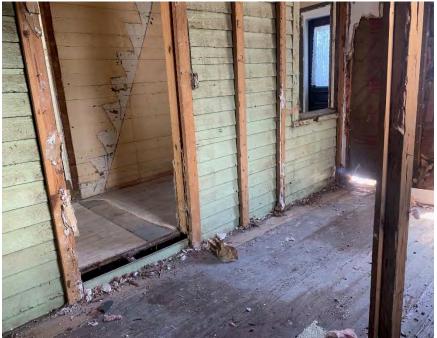

### **Site Facts:**

The main structure in the site is a contributing resource to the historic district. Built circa 1920, the historic one-story frame vernacular house has undergone several alterations, including side and rear additions and front porch roof extensions. The building and its additions are showing signs of deterioration due to poor maintenance.

### **Staff Analysis**

The Certificate of Appropriateness in review is for the construction of a new rear addition an accessory structure to be located on the north portion of the lot. This proposal will replace inappropriate current side and rear additions, will keep an original rear sawtooth, and will include off street parking, a new pool, and a new accessory structure. As a result, the historic house will require a new west wall as the current attached addition is proposed to be removed. The renovations to the historic portion of the house also include new wood 2 over 2 windows as replacements of aluminum units, reconstruction of the front porch with traditional materials, new footers and doors.