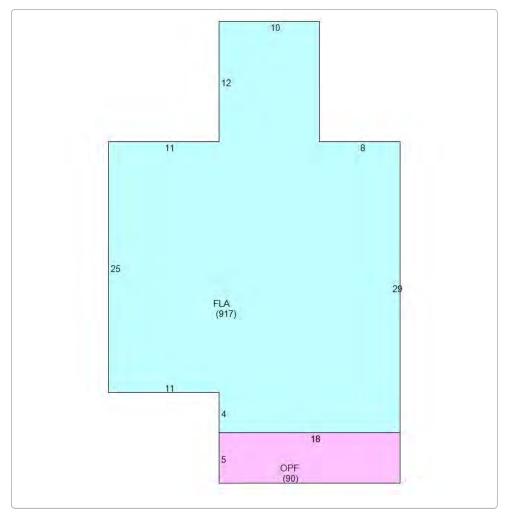

-----------------------------------------------------------------------------|-------------|---------|----------------|-------------|--------------------|
| SELECT DEMO OF INT FINISHES, EXT PAVING AND FRONT PORCH EXTENDED ROOF                                       | Residential | \$4,000 |                | 3/8/2019    | 19-0469            |
| REPAIR EXISTING PORCH OVERHANG TO ROOFING WOOD AND AGING MATERIALS TO MATCH<br>EXISTING PAINT FORNTO FHOUSE | Residential | \$0     | 12/12/2018     | 7/11/2017   | 17-2526            |
| PAINT                                                                                                       |             | \$100   | 12/23/2003     | 8/22/2003   | 03-2760            |

### View Tax Info

View Taxes for this Parcel

### Sketches (click to enlarge)



**Photos** 



### Мар



### **TRIM Notice**

Trim Notice

2018 Notices Only

 $\textbf{No data available for the following modules:} \ Commercial \ Buildings, \ Mobile \ Home \ Buildings, \ Exemptions.$ 

The Monroe County Property Appraiser's office maintains data on property within the County solely for the purpose of fulfilling its responsibility to secure a just valuation for ad valorem tax purposes of all property within the County. The Monroe County Property Appraiser's office cannot guarantee its accuracy for any other purpose. Likewise, data provided regarding one tax year may not be applicable in prior or subsequent years. By requesting such data, you hereby understand and agree that the



Last Data Upload: 4/17/2019 5:42:39 AM

Version 2.2.15