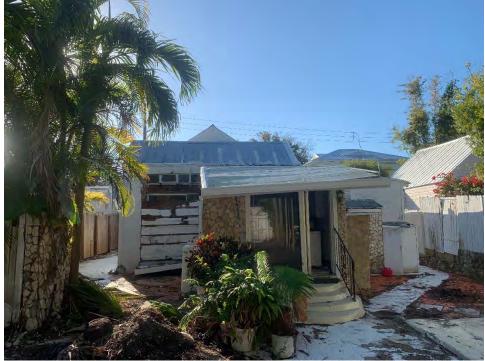

### **Site Facts:**

The main structure in the site is a contributing resource to the historic district. Built circa 1920, the historic one-story frame vernacular house has undergone several alterations, including side and rear additions and front porch roof extensions. The building and its additions are showing signs of deterioration due to poor maintenance.

### DETAILED PROJECT DESCRIPTION OF DEMOLITION

DEMOLISH HEAVILY ALTERED FROM PORCH AND DICAPIDATED SIDE ADDITION THAT APPEAR ON 1962 SANBORN MAP AND 1965 PROPERTY RETORD CARD.

ALSO DEMOLISH NON-HISTORIC REAR ADDITIONS.