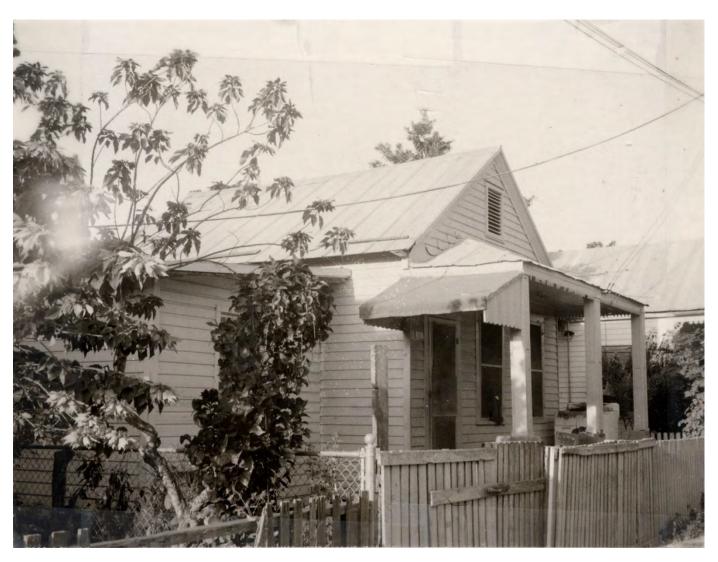

### **Site Facts:**

The main structure in the site is a contributing resource to the historic district. Built circa 1920, the historic one-story frame vernacular house has undergone several alterations, including side and rear additions and front porch roof extensions. The building and its additions are showing signs of deterioration due to poor maintenance.

### DETAILED PROJECT DESCRIPTION OF DEMOLITION

DEMOLISH HEAVILY ALTERED FROM PORCH AND DICAPIDATED SIDE ADDITION THAT APPEAR ON 1962 SANBORN MAP AND 1965 PROPERTY RETORD CARD.

ALSO DEMOLISH NON-HISTORIC REAR ADDITIONS.

SIDE ADDITION IS POORLY CONSTICUCTED AND EXTREMELY DETERIORATED. ROOF FRAMING IS 11/2" X 31/2" ON THE FLAT WITH SIGNIFICANT SAG IN MIDDLE. FRONT SILL BEAM AND WALL STUDS HAVE FAILED DUE TO DETERIORATION.

SIDE ADDITION HAS 1/2"X5/2" WALL STUDS AND POOF FRAMING. FOUNDATIONS ARE STACKED CONCRETE BLOCKS. WINDOW IS ALMMINUM JALOUSIE. PROPORTIONS AND LOCATION OF SIDE ADDITION DETRACT FROM HISTORIC DEIGINAL BUILDING.