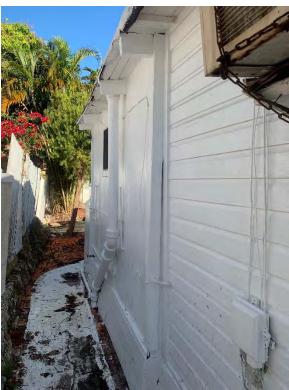

SIDE ADDITION IS POORLY CONSTICUCTED AND EXTREMELY DETERIORATED. ROOF FRAMING IS 11/2" X 31/2" ON THE FLAT WITH SIGNIFICANT SAG IN MIDDLE. FRONT SILL BEAM AND WALL STUDS HAVE FAILED DUE TO DETERIORATION.

SIDE ADDITION HAS 1/2"X5/2" WALL STUDS AND POOF FRAMING. FOUNDATIONS ARE STACKED CONCRETE BLOCKS. WINDOW IS ALMMINUM JALOUSIE. PROPORTIONS AND LOCATION OF SIDE ADDITION DETRACT FROM HISTORIC DEIGINAL BUILDING.