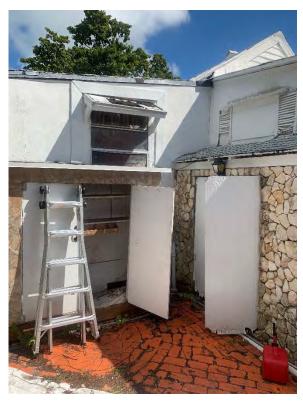

### DETAILED PROJECT DESCRIPTION OF DEMOLITION

DEMOLISH HEAVILY ALTERED FROM PORCH AND DICAPIDATED SIDE ADDITION THAT APPEAR ON 1962 SANBORN MAP AND 1965 PROPERTY RETORD CARD.

ALSO DEMOLISH NON-HISTORIC REAR ADDITIONS.

SIDE ADDITION IS POORLY CONSTICUCTED AND EXTREMELY DETERIORATED. ROOF FRAMING IS 11/2" X 31/2" ON THE FLAT WITH SIGNIFICANT SAG IN MIDDLE. FRONT SILL BEAM AND WALL STUDS HAVE FAILED DUE TO DETERIORATION.