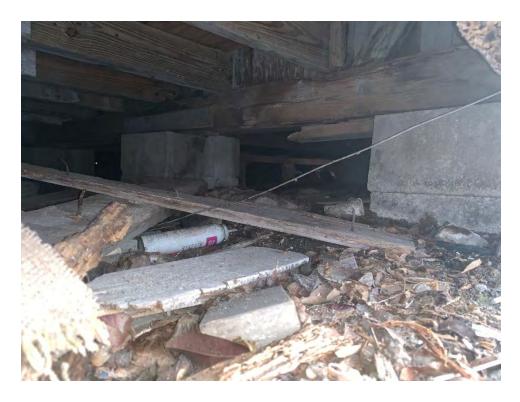

SIDE ADDITION IS POORLY CONSTICUCTED AND EXTREMELY DETERIORATED. ROOF FRAMING IS 11/2" X 31/2" ON THE FLAT WITH SIGNIFICANT SAG IN MIDDLE. FRONT SILL BEAM AND WALL STUDS HAVE FAILED DUE TO DETERIORATION.

SIDE ADDITION HAS 1/2"X5/2" WALL STUDS AND POOF FRAMING. FOUNDATIONS ARE STACKED CONCRETE BLOCKS. WINDOW IS ALMMINUM JALOUSIE. PROPORTIONS AND LOCATION OF SIDE ADDITION DETRACT FROM HISTORIC DEIGINAL BUILDING.