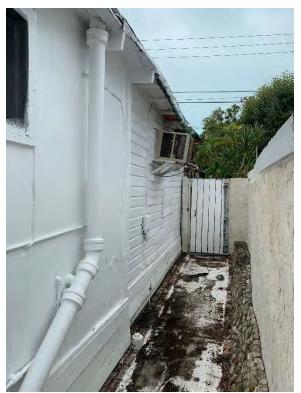

SIDE ADDITION IS POORLY CONSTICUCTED AND EXTREMELY DETERIORATED. ROOF FRAMING IS 11/2" X 31/2" ON THE FLAT WITH SIGNIFICANT SAG IN MIDDLE. FRONT SILL BEAM AND WALL STUDS HAVE FAILED DUE TO DETERIORATION.

SIDE ADDITION HAS 1/2"X5/2" WALL STUDS AND POOF FRAMING. FOUNDATIONS ARE STACKED CONCRETE BLOCKS. WINDOW IS ALMMINUM JALOUSIE. PROPORTIONS AND LOCATION OF SIDE ADDITION DETRACT FROM HISTORIC DEIGINAL BUILDING.