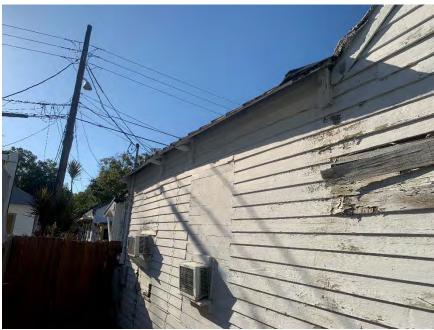

It is staff's opinion that the existing portions of the northwest side addition may qualify as irreparable compromised by extreme deterioration. The front porch elements are structurally sound.

The following is the criteria of section 102-125:

SIDE ADDITION IS POORLY CONSTICUCTED AND EXTREMELY DETERIORATED. ROOF FRAMING IS 11/2" X 31/2" ON THE FLAT WITH SIGNIFICANT SAG IN MIDDLE. FRONT SILL BEAM AND WALL STUDS HAVE FAILED DUE TO DETERIORATION.

SIDE ADDITION HAS 1/2"X5/2" WALL STUDS AND POOF FRAMING. FOUNDATIONS ARE STACKED CONCRETE BLOCKS. WINDOW IS ALMMINUM JALOUSIE. PROPORTIONS AND LOCATION OF SIDE ADDITION DETRACT FROM HISTORIC DEIGINAL BUILDING.