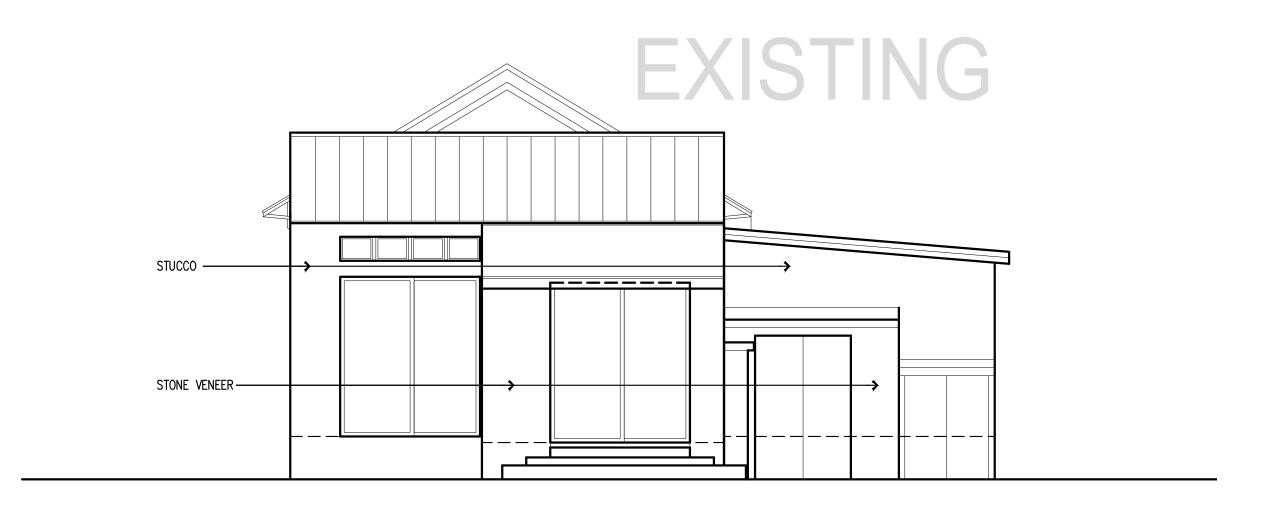

### **Description of Work:**

Demolition of one-story side and rear additions. Demolition of front porch. Second Reading.

### **Site Facts:**

The main structure in the site is a contributing resource to the historic district. Built circa 1920, the historic one-story frame vernacular house has undergone several alterations, including side and rear additions and front porch roof extensions. The building and its additions are showing signs of deterioration due to poor maintenance.

### DETAILED PROJECT DESCRIPTION OF DEMOLITION

DEMOLISH HEAVILY ALTERED FROM PORCH AND DICAPIDATED SIDE ADDITION THAT APPEAR ON 1962 SANBORN MAP AND 1965 PROPERTY RETORD CARD.

ALSO DEMOLISH NON-HISTORIC REAR ADDITIONS.