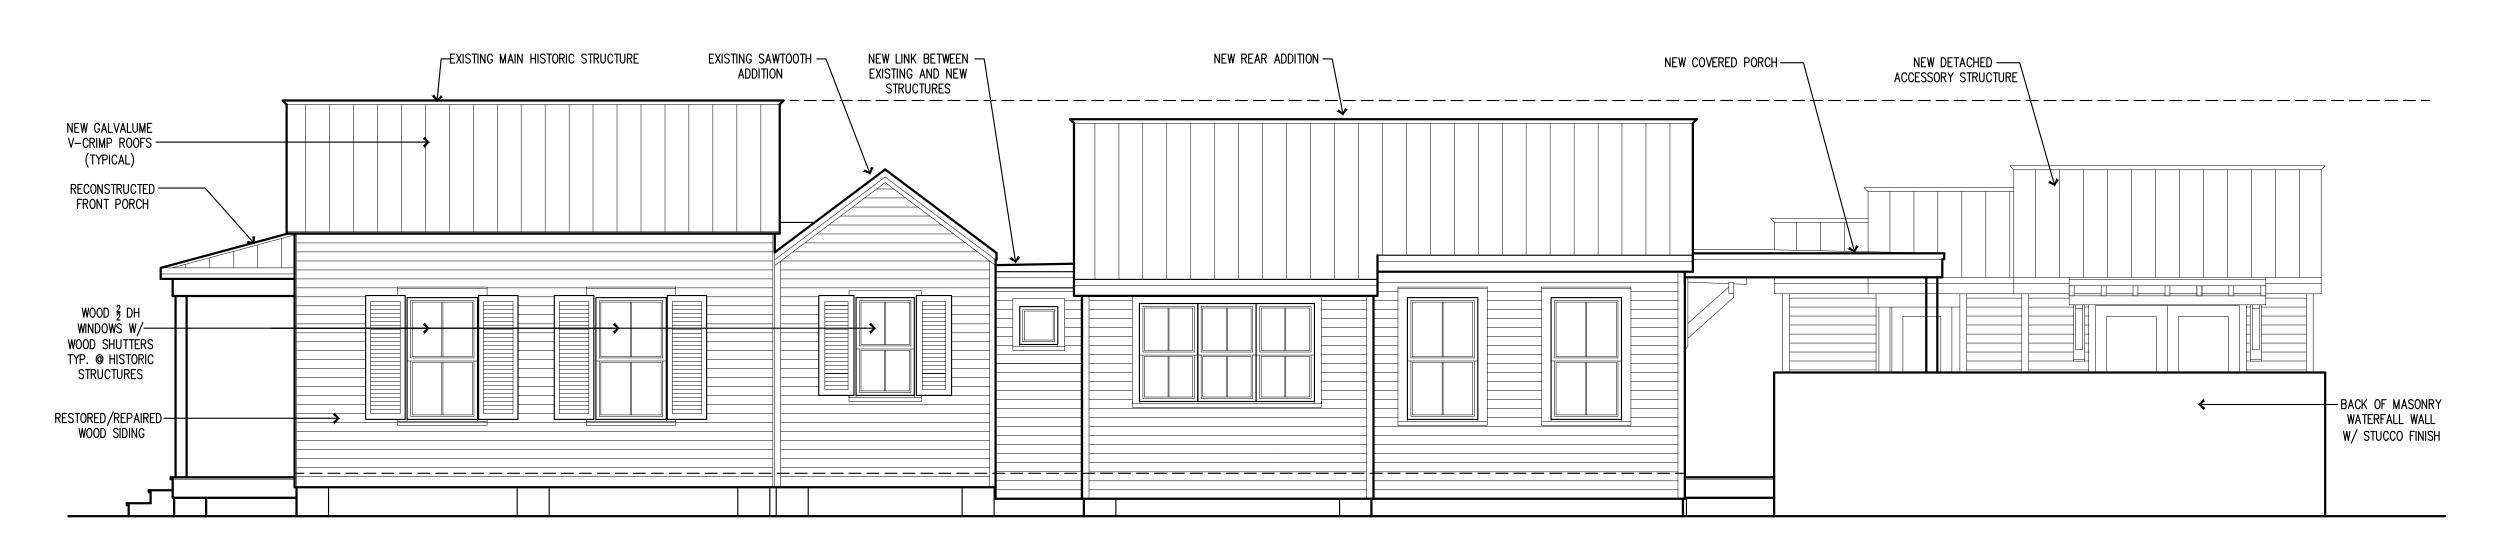

### **Description of Work:**

Demolition of one-story side and rear additions. Demolition of front porch. Second Reading.

### **Site Facts:**

The main structure in the site is a contributing resource to the historic district. Built circa 1920, the historic one-story frame vernacular house has undergone several alterations, including side and rear additions and front porch roof extensions. The building and its additions are showing signs of deterioration due to poor maintenance.

On April 23, 2019 the Commission approved design plans, demolition of non-historic elements, and first reading for demolition of historic additions.

### DETAILED PROJECT DESCRIPTION OF DEMOLITION

DEMOLISH HEAVILY ALTERED FROM PORCH AND DICAPIDATED SIDE ADDITION THAT APPEAR ON 1962 SANBORN MAP AND 1965 PROPERTY RETORD CARD.

ALSO DEMOLISH NON-HISTORIC REAR ADDITIONS.