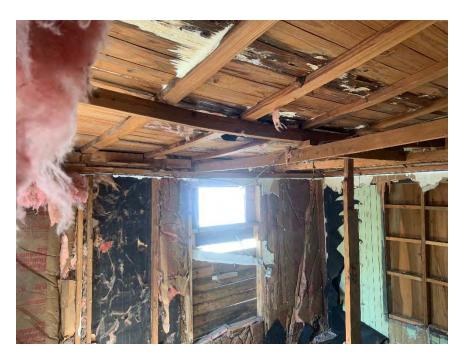

SIDE ADDITION IS POORLY CONSTICUCTED AND EXTREMELY DETERIORATED. ROOF FRAMING IS 11/2" X 31/2" ON THE FLAT WITH SIGNIFICANT SAG IN MIDDLE. FRONT SILL BEAM AND WALL STUDS HAVE FAILED DUE TO DETERIORATION.

SIDE ADDITION HAS 1/2"X5/2" WALL STUDS AND POOF FRAMING. FOUNDATIONS ARE STACKED CONCRETE BLOCKS. WINDOW IS ALMMINUM JALOUSIE. PROPORTIONS AND LOCATION OF SIDE ADDITION DETRACT FROM HISTORIC DEIGINAL BUILDING.