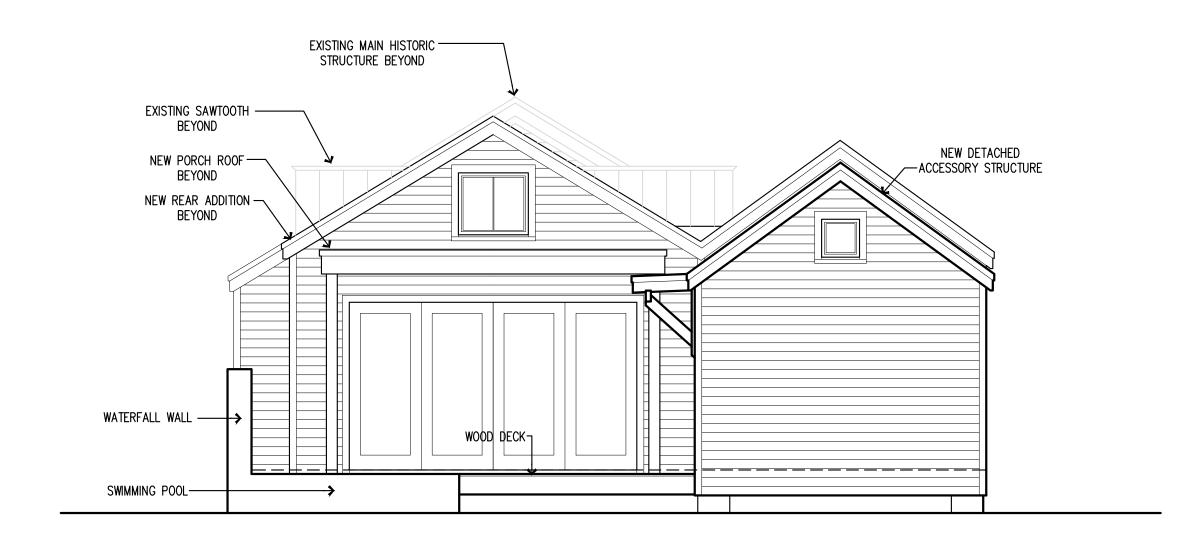

### **Description of Work:**

Demolition of one-story side and rear additions. Demolition of front porch. Second Reading.

### DETAILED PROJECT DESCRIPTION OF DEMOLITION

DEMOLISH HEAVILY ALTERED FROM PORCH AND DICAPIDATED SIDE ADDITION THAT APPEAR ON 1962 SANBORN MAP AND 1965 PROPERTY RETORD CARD.

ALSO DEMOLISH NON-HISTORIC REAR ADDITIONS.