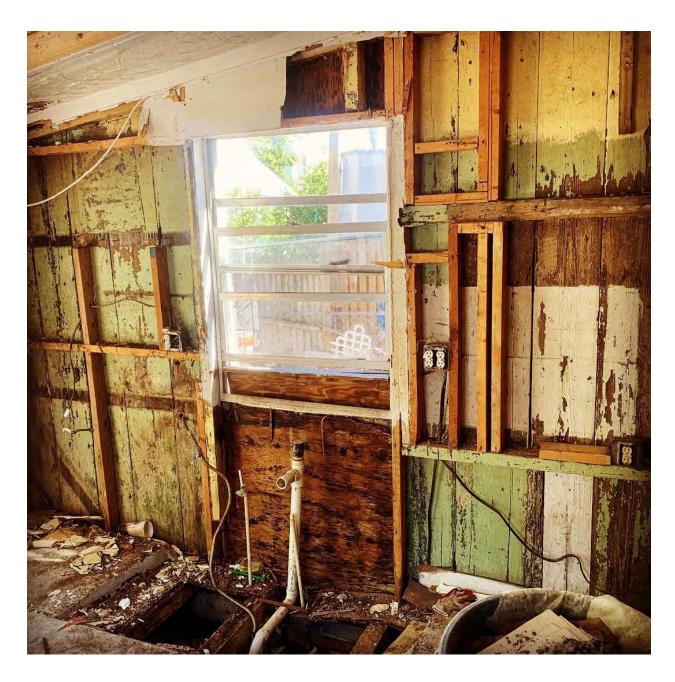

### **Site Facts:**

The main structure in the site is a contributing resource to the historic district. Built circa 1920, the historic one-story frame vernacular house has undergone several alterations, including side and rear additions and front porch roof extensions. The building and its additions are showing signs of deterioration due to poor maintenance.

It is staff's opinion that the existing portions of the northwest side addition may qualify as irreparable compromised by extreme deterioration. The front porch elements are structurally sound.

The following is the criteria of section 102-125:

SIDE ADDITION IS POORLY CONSTICUCTED AND EXTREMELY DETERIORATED. ROOF FRAMING IS 11/2" X 31/2" ON THE FLAT WITH SIGNIFICANT SAG IN MIDDLE. FRONT SILL BEAM AND WALL STUDS HAVE FAILED DUE TO DETERIORATION.

SIDE ADDITION HAS 1/2"X5/2" WALL STUDS AND POOF FRAMING. FOUNDATIONS ARE STACKED CONCRETE BLOCKS. WINDOW IS ALMMINUM JALOUSIE. PROPORTIONS AND LOCATION OF SIDE ADDITION DETRACT FROM HISTORIC DEIGINAL BUILDING.