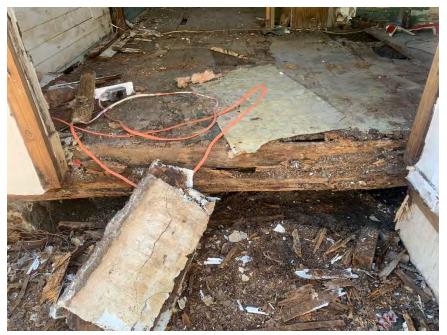

SIDE ADDITION IS POORLY CONSTICUCTED AND EXTREMELY DETERIORATED. ROOF FRAMING IS 11/2" X 31/2" ON THE FLAT WITH SIGNIFICANT SAG IN MIDDLE. FRONT SILL BEAM AND WALL STUDS HAVE FAILED DUE TO DETERIORATION.

SIDE ADDITION HAS 1/2"X5/2" WALL STUDS AND POOF FRAMING. FOUNDATIONS ARE STACKED CONCRETE BLOCKS. WINDOW IS ALMMINUM JALOUSIE. PROPORTIONS AND LOCATION OF SIDE ADDITION DETRACT FROM HISTORIC DEIGINAL BUILDING.