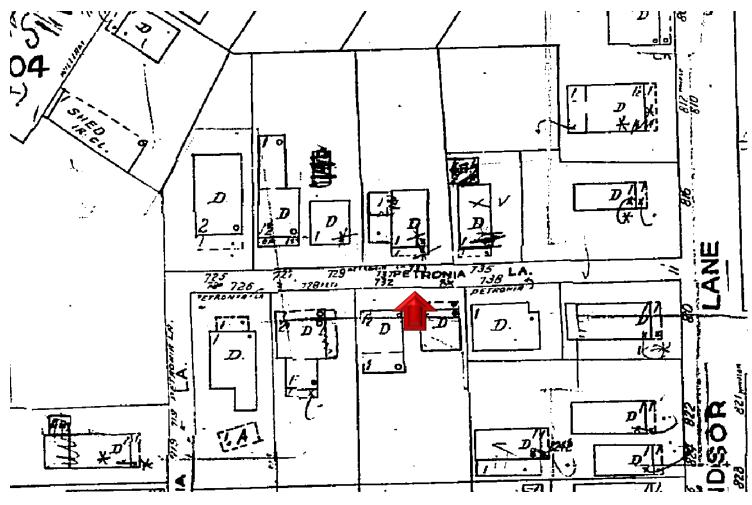

### DETAILED PROJECT DESCRIPTION OF DEMOLITION

DEMOLISH HEAVILY ALTERED FROM PORCH AND DICAPIDATED SIDE ADDITION THAT APPEAR ON 1962 SANBORN MAP AND 1965 PROPERTY RETORD CARD.

ALSO DEMOLISH NON-HISTORIC REAR ADDITIONS.