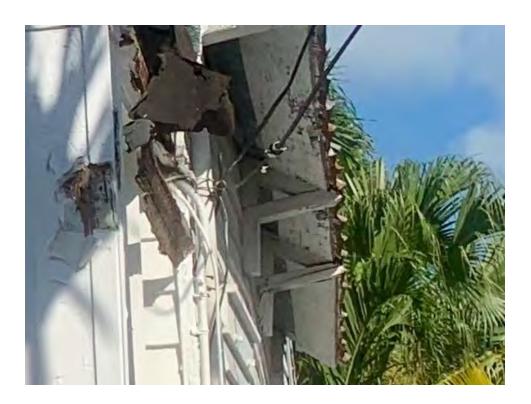

It is staff's opinion that the existing portions of the northwest side addition may qualify as irreparable compromised by extreme deterioration. The front porch elements are structurally sound.

The following is the criteria of section 102-125:

SIDE ADDITION IS POORLY CONSTICUCTED AND EXTREMELY DETERIORATED. ROOF FRAMING IS 11/2" X 31/2" ON THE FLAT WITH SIGNIFICANT SAG IN MIDDLE. FRONT SILL BEAM AND WALL STUDS HAVE FAILED DUE TO DETERIORATION.

SIDE ADDITION HAS 1/2"X5/2" WALL STUDS AND POOF FRAMING. FOUNDATIONS ARE STACKED CONCRETE BLOCKS. WINDOW IS ALMMINUM JALOUSIE. PROPORTIONS AND LOCATION OF SIDE ADDITION DETRACT FROM HISTORIC DEIGINAL BUILDING.