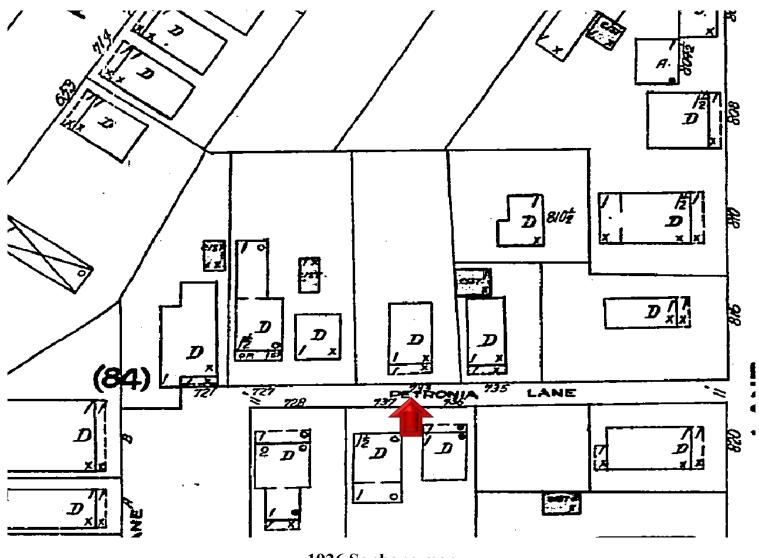

### DETAILED PROJECT DESCRIPTION OF DEMOLITION

DEMOLISH HEAVILY ALTERED FROM PORCH AND DICAPIDATED SIDE ADDITION THAT APPEAR ON 1962 SANBORN MAP AND 1965 PROPERTY RETORD CARD.

ALSO DEMOLISH NON-HISTORIC REAR ADDITIONS.