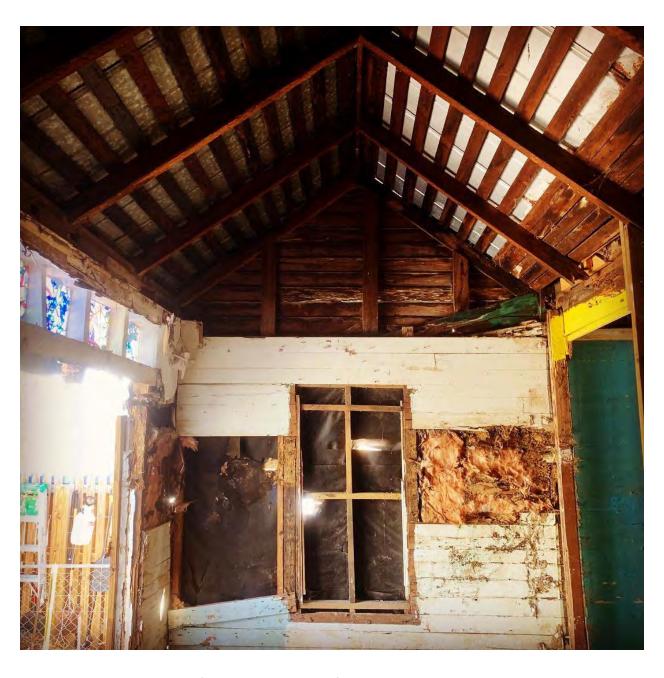

### **Site Facts:**

The main structure in the site is a contributing resource to the historic district. Built circa 1920, the historic one-story frame vernacular house has undergone several alterations, including side and rear additions and front porch roof extensions. The building and its additions are showing signs of deterioration due to poor maintenance.

It is staff's opinion that the existing portions of the northwest side addition may qualify as irreparable compromised by extreme deterioration. The front porch elements are structurally sound.

The following is the criteria of section 102-125:

SIDE ADDITION IS POORLY CONSTICUCTED AND EXTREMELY DETERIORATED. ROOF FRAMING IS 11/2" X 31/2" ON THE FLAT WITH SIGNIFICANT SAG IN MIDDLE. FRONT SILL BEAM AND WALL STUDS HAVE FAILED DUE TO DETERIORATION.

SIDE ADDITION HAS 1/2"X5/2" WALL STUDS AND POOF FRAMING. FOUNDATIONS ARE STACKED CONCRETE BLOCKS. WINDOW IS ALMMINUM JALOUSIE. PROPORTIONS AND LOCATION OF SIDE ADDITION DETRACT FROM HISTORIC DEIGINAL BUILDING.