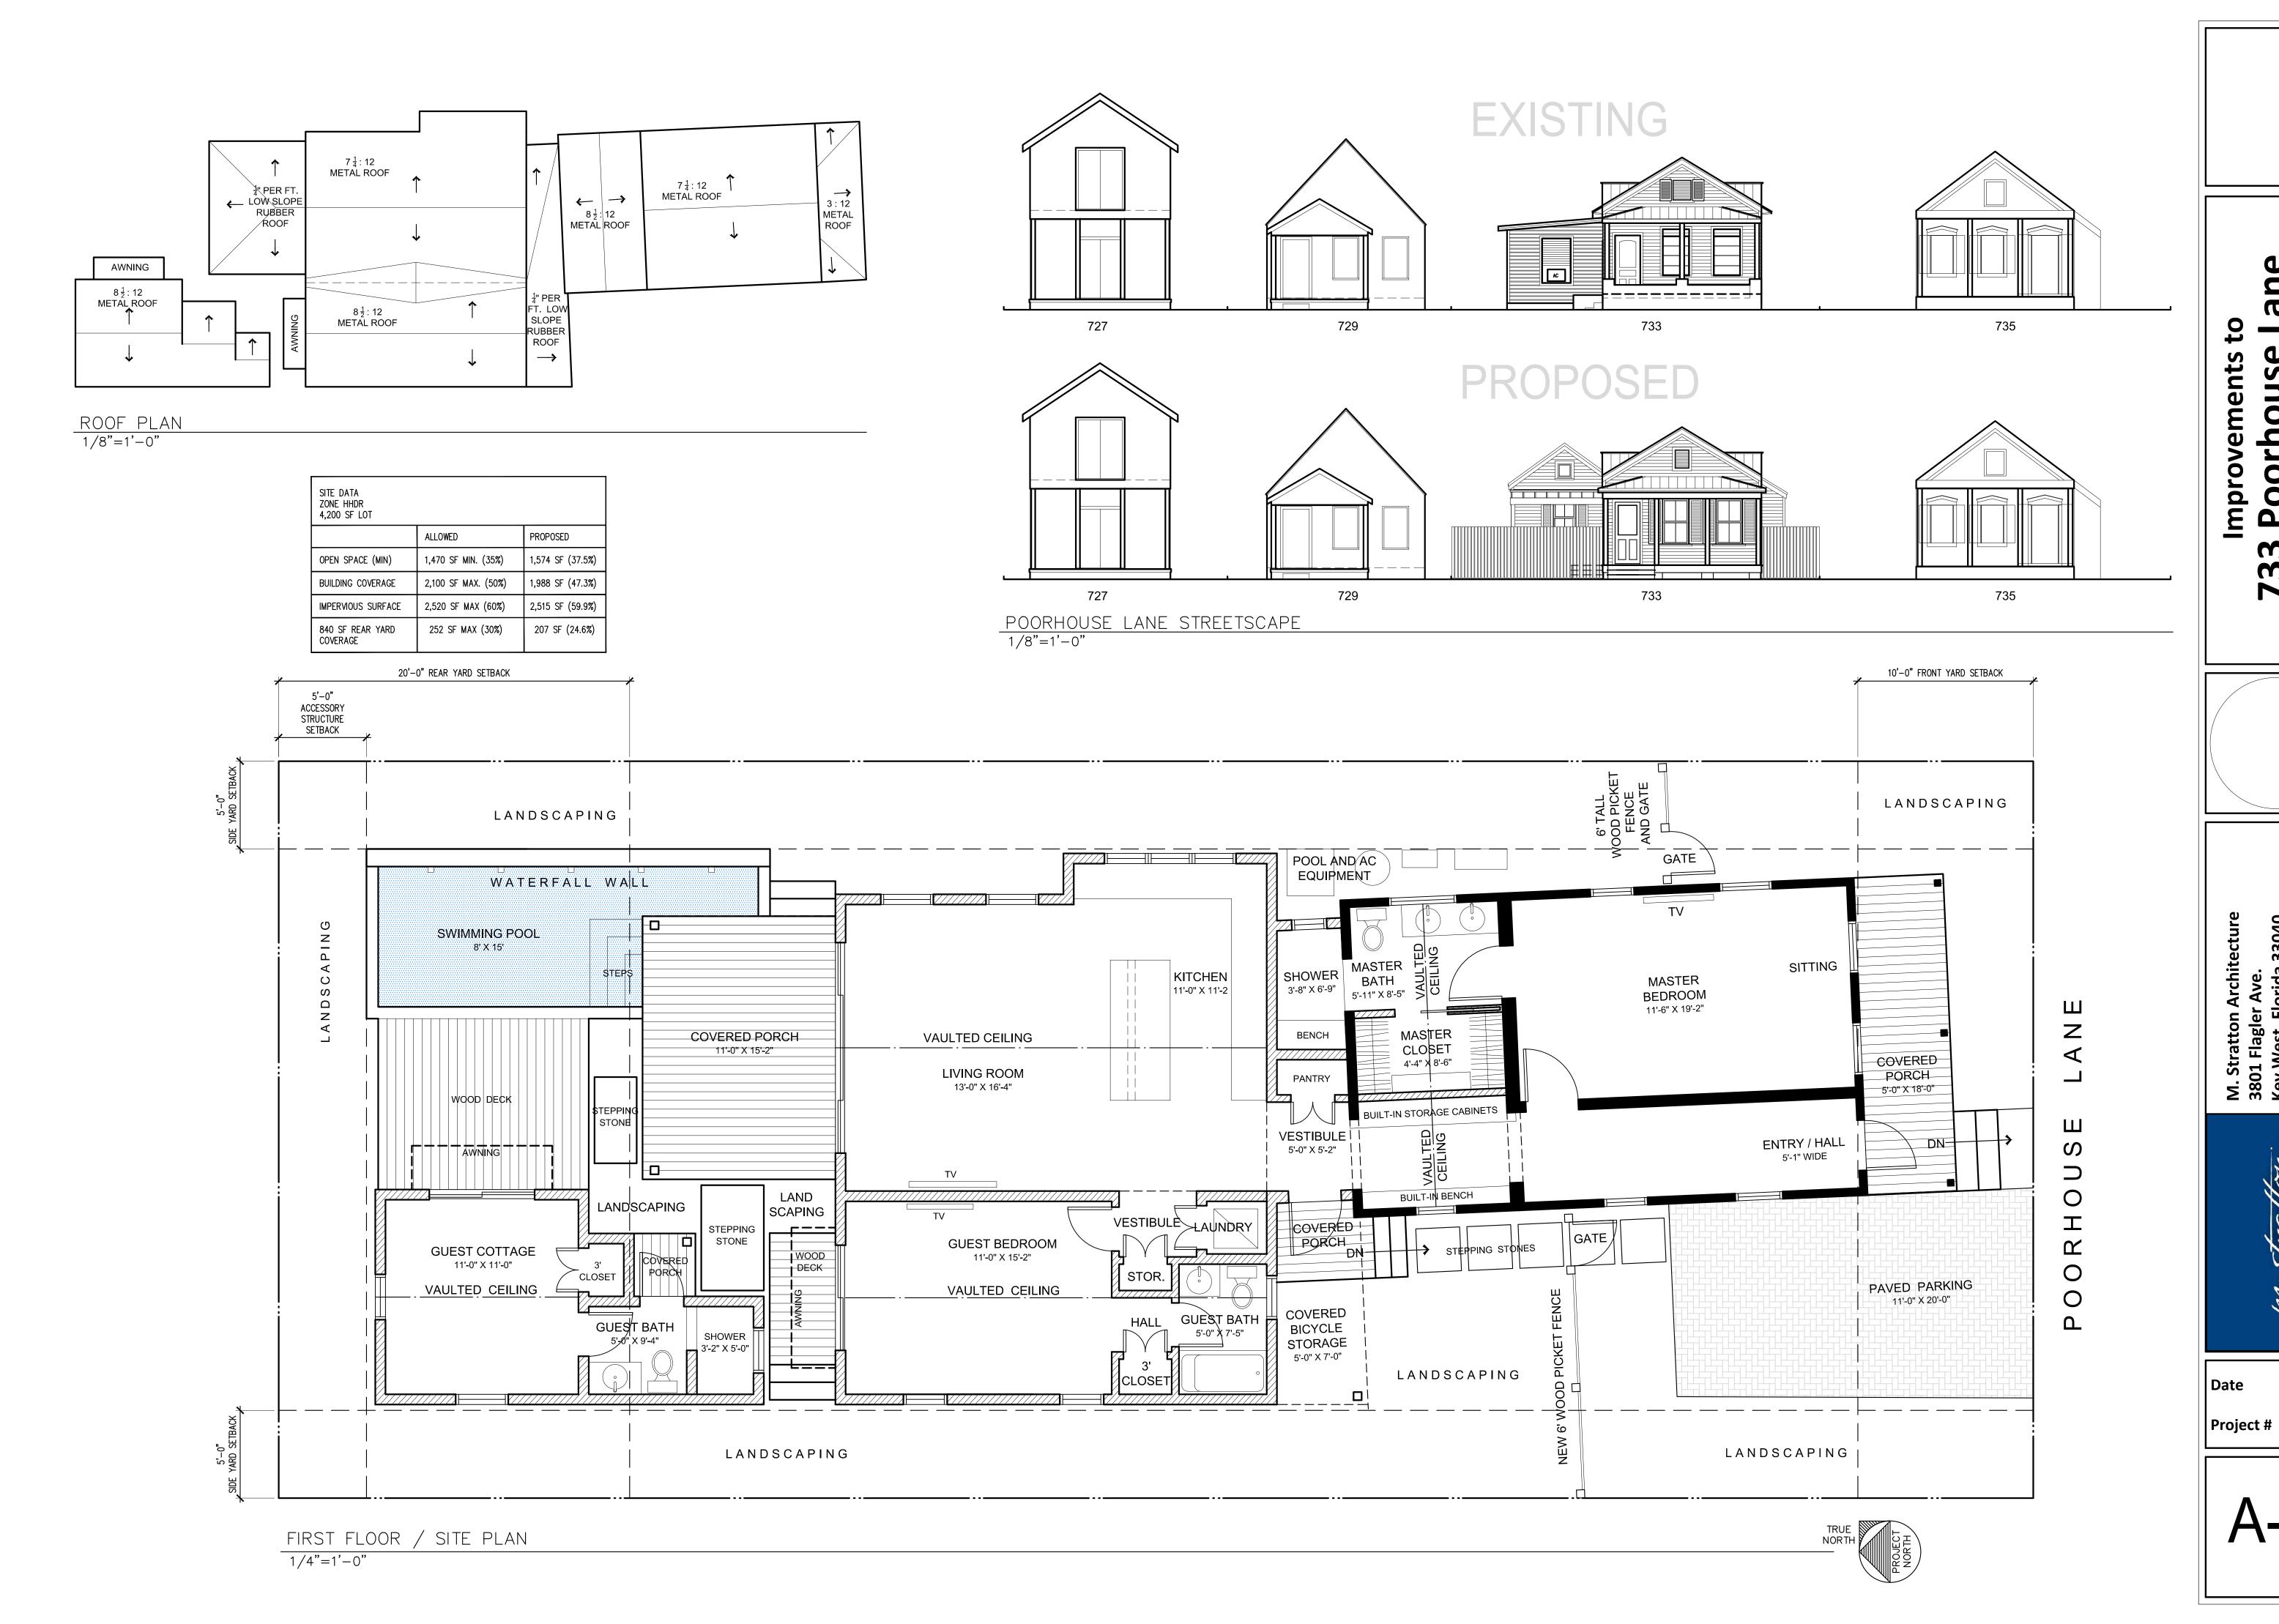

### **Description of Work:**

Demolition of one-story side and rear additions. Demolition of front porch. Second Reading.

### **Site Facts:**

The main structure in the site is a contributing resource to the historic district. Built circa 1920, the historic one-story frame vernacular house has undergone several alterations, including side and rear additions and front porch roof extensions. The building and its additions are showing signs of deterioration due to poor maintenance.

On April 23, 2019 the Commission approved design plans, demolition of non-historic elements, and first reading for demolition of historic additions.

### DETAILED PROJECT DESCRIPTION OF DEMOLITION

DEMOLISH HEAVILY ALTERED FROM PORCH AND DICAPIDATED SIDE ADDITION THAT APPEAR ON 1962 SANBORN MAP AND 1965 PROPERTY RETORD CARD.

ALSO DEMOLISH NON-HISTORIC REAR ADDITIONS.