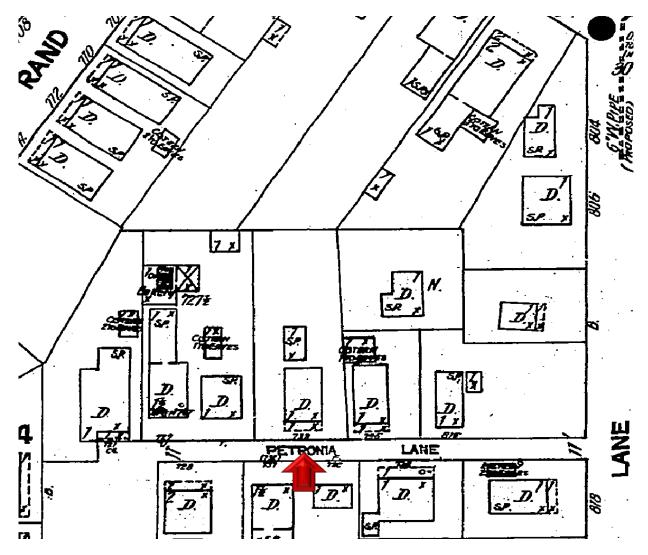

### DETAILED PROJECT DESCRIPTION OF DEMOLITION

DEMOLISH HEAVILY ALTERED FROM PORCH AND DICAPIDATED SIDE ADDITION THAT APPEAR ON 1962 SANBORN MAP AND 1965 PROPERTY RETORD CARD.

ALSO DEMOLISH NON-HISTORIC REAR ADDITIONS.