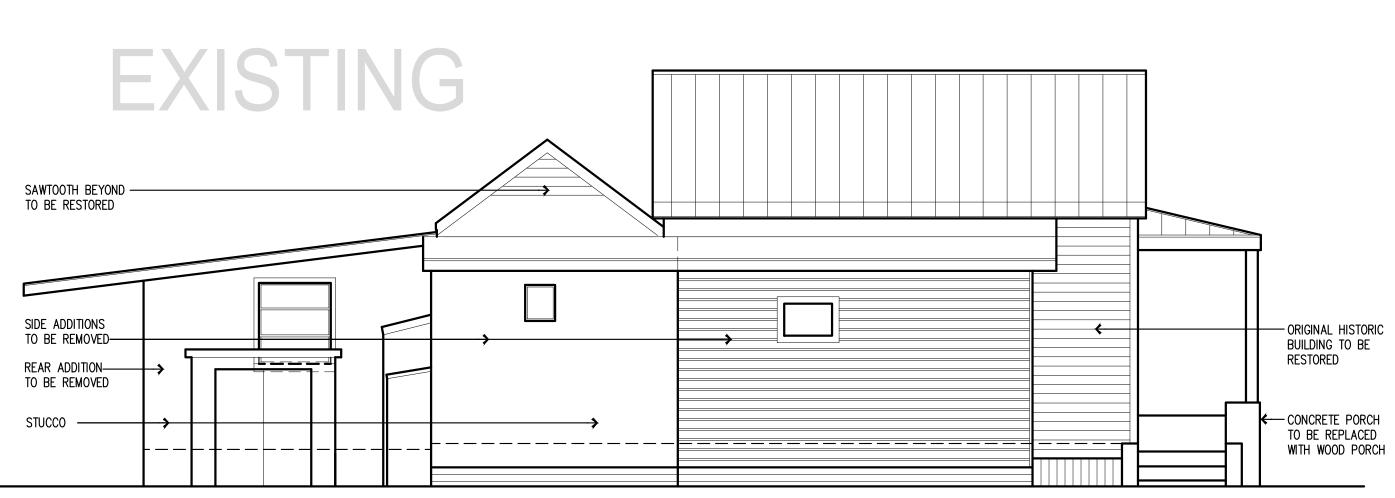

### **Description of Work:**

Demolition of one-story side and rear additions. Demolition of front porch. Second Reading.

### **Site Facts:**

The main structure in the site is a contributing resource to the historic district. Built circa 1920, the historic one-story frame vernacular house has undergone several alterations, including side and rear additions and front porch roof extensions. The building and its additions are showing signs of deterioration due to poor maintenance.

### DETAILED PROJECT DESCRIPTION OF DEMOLITION

DEMOLISH HEAVILY ALTERED FROM PORCH AND DICAPIDATED SIDE ADDITION THAT APPEAR ON 1962 SANBORN MAP AND 1965 PROPERTY RETORD CARD.

ALSO DEMOLISH NON-HISTORIC REAR ADDITIONS.