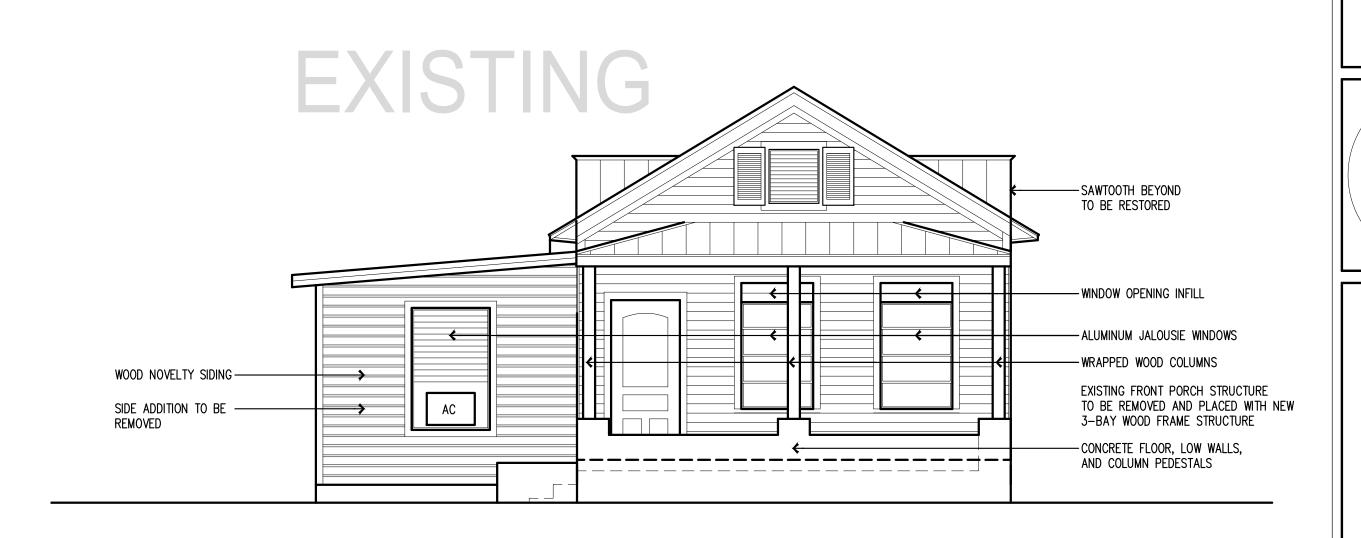

### **Description of Work:**

Demolition of one-story side and rear additions. Demolition of front porch. Second Reading.

### **Site Facts:**

The main structure in the site is a contributing resource to the historic district. Built circa 1920, the historic one-story frame vernacular house has undergone several alterations, including side and rear additions and front porch roof extensions. The building and its additions are showing signs of deterioration due to poor maintenance.

It is staff's opinion that the existing portions of the northwest side addition may qualify as irreparable compromised by extreme deterioration. The front porch elements are structurally sound.

The following is the criteria of section 102-125:

Staff opines that the northwest addition is not a distinguishable building entity, nor it exemplifies any significant architectural or any specific method of construction. The original form of the structure has been lost with the addition and the new proposed design will bring it back. The existing front porch columns embedded into concrete bases was not the original means of construction of this character-defining feature.

### DETAILED PROJECT DESCRIPTION OF DEMOLITION

DEMOLISH HEAVILY ALTERED FROM PORCH AND DICAPIDATED SIDE ADDITION THAT APPEAR ON 1962 SANBORN MAP AND 1965 PROPERTY RETORD CARD.

ALSO DEMOLISH NON-HISTORIC REAR ADDITIONS.

SIDE ADDITION IS POORLY CONSTICUCTED AND EXTREMELY DETERIORATED. ROOF FRAMING IS 11/2" X 31/2" ON THE FLAT WITH SIGNIFICANT SAG IN MIDDLE. FRONT SILL BEAM AND WALL STUDS HAVE FAILED DUE TO DETERIORATION.

SIDE ADDITION HAS 1/2"X5/2" WALL STUDS AND POOF FRAMING. FOUNDATIONS ARE STACKED CONCRETE BLOCKS. WINDOW IS ALMMINUM JALOUSIE. PROPORTIONS AND LOCATION OF SIDE ADDITION DETRACT FROM HISTORIC DEIGINAL BUILDING.