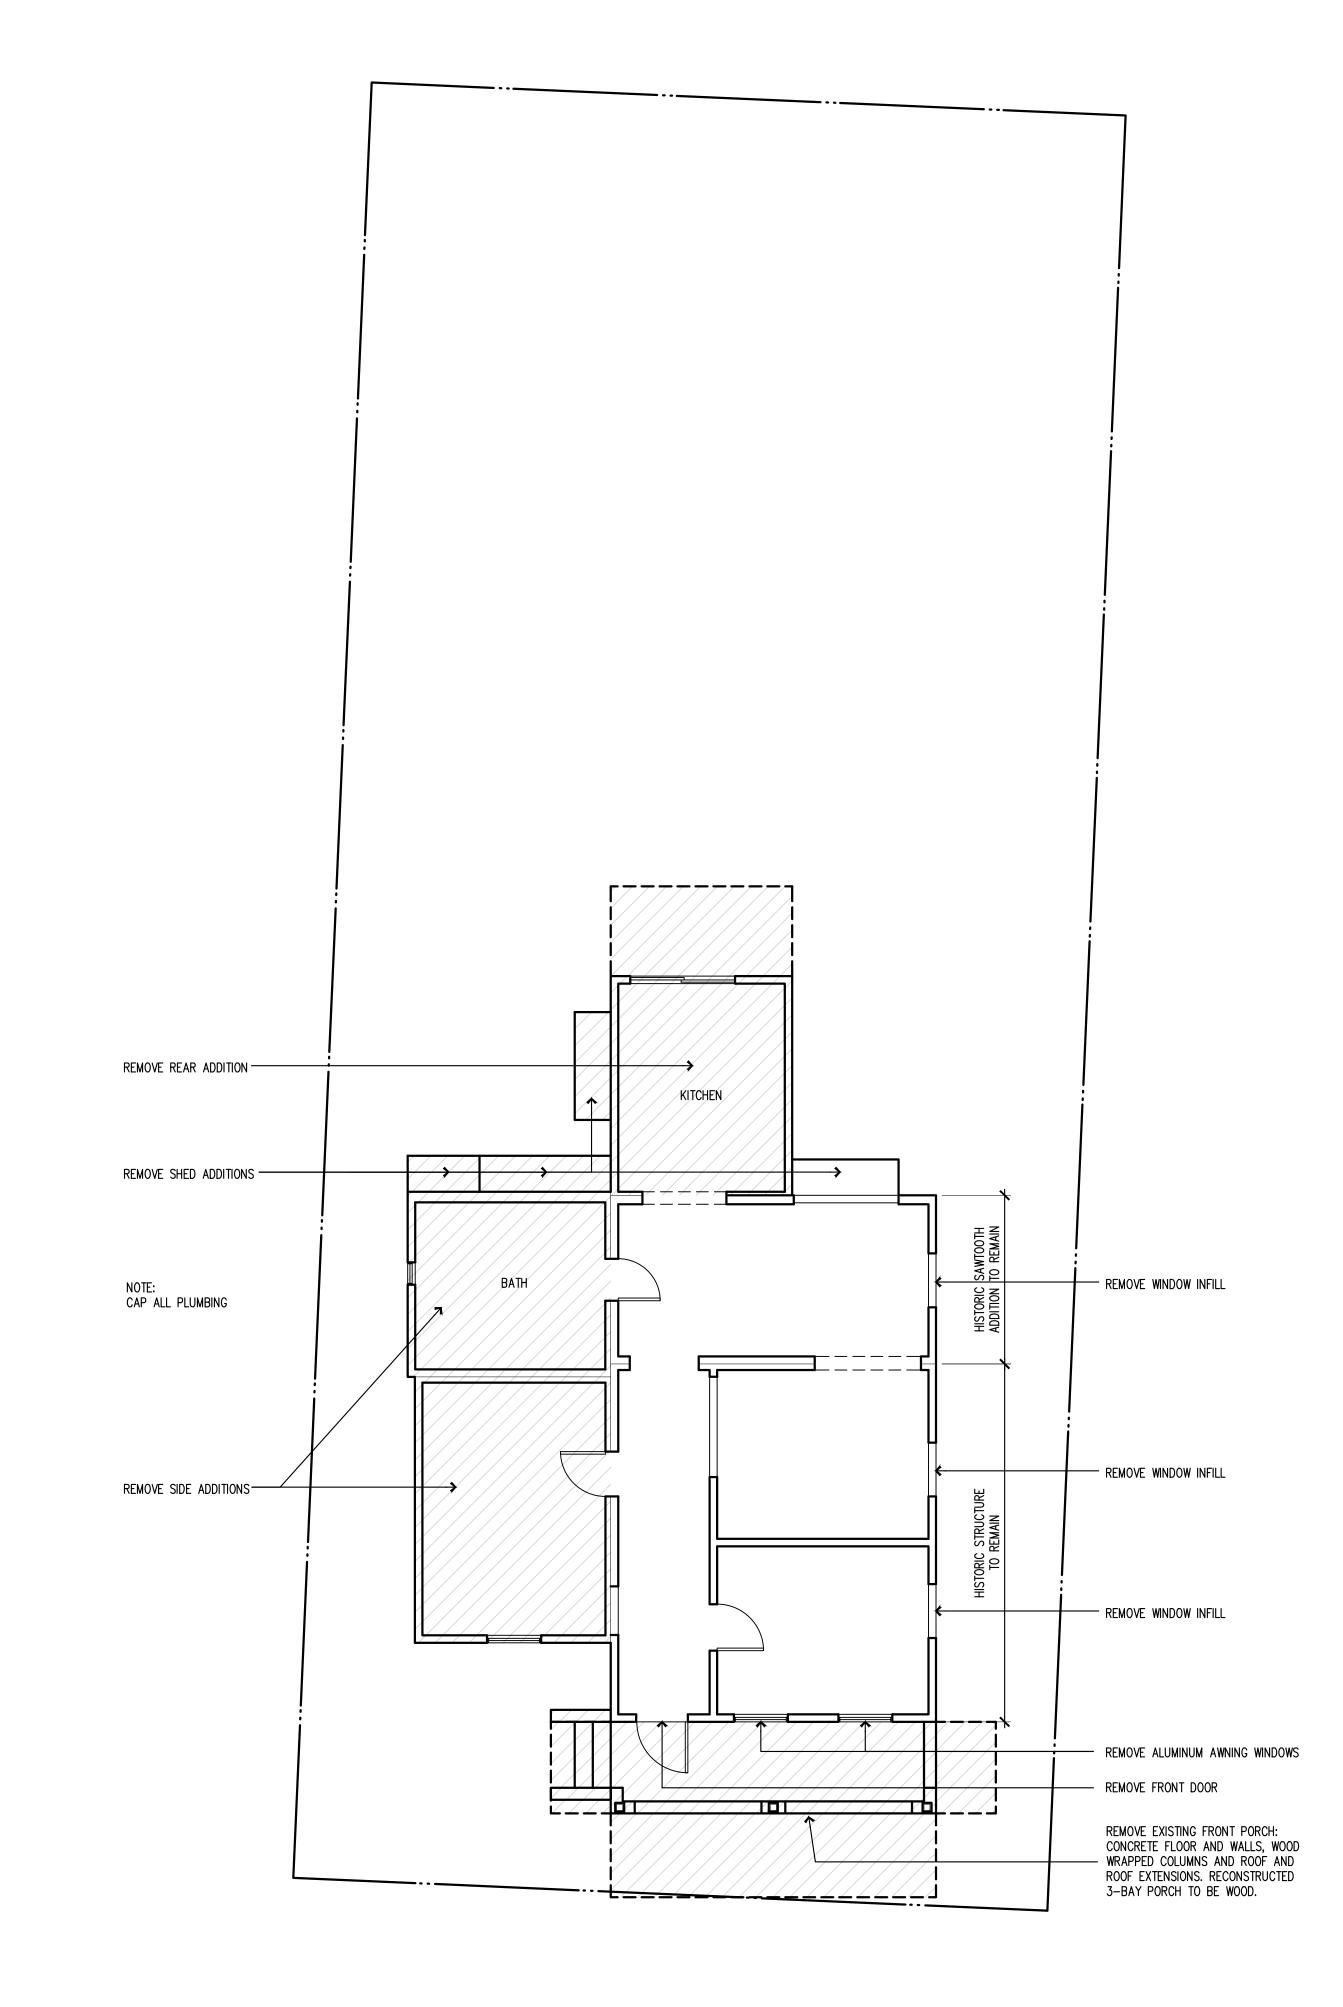

### **Description of Work:**

Demolition of one-story side and rear additions. Demolition of front porch. Second Reading.

### DETAILED PROJECT DESCRIPTION OF DEMOLITION

DEMOLISH HEAVILY ALTERED FROM PORCH AND DICAPIDATED SIDE ADDITION THAT APPEAR ON 1962 SANBORN MAP AND 1965 PROPERTY RETORD CARD.

ALSO DEMOLISH NON-HISTORIC REAR ADDITIONS.