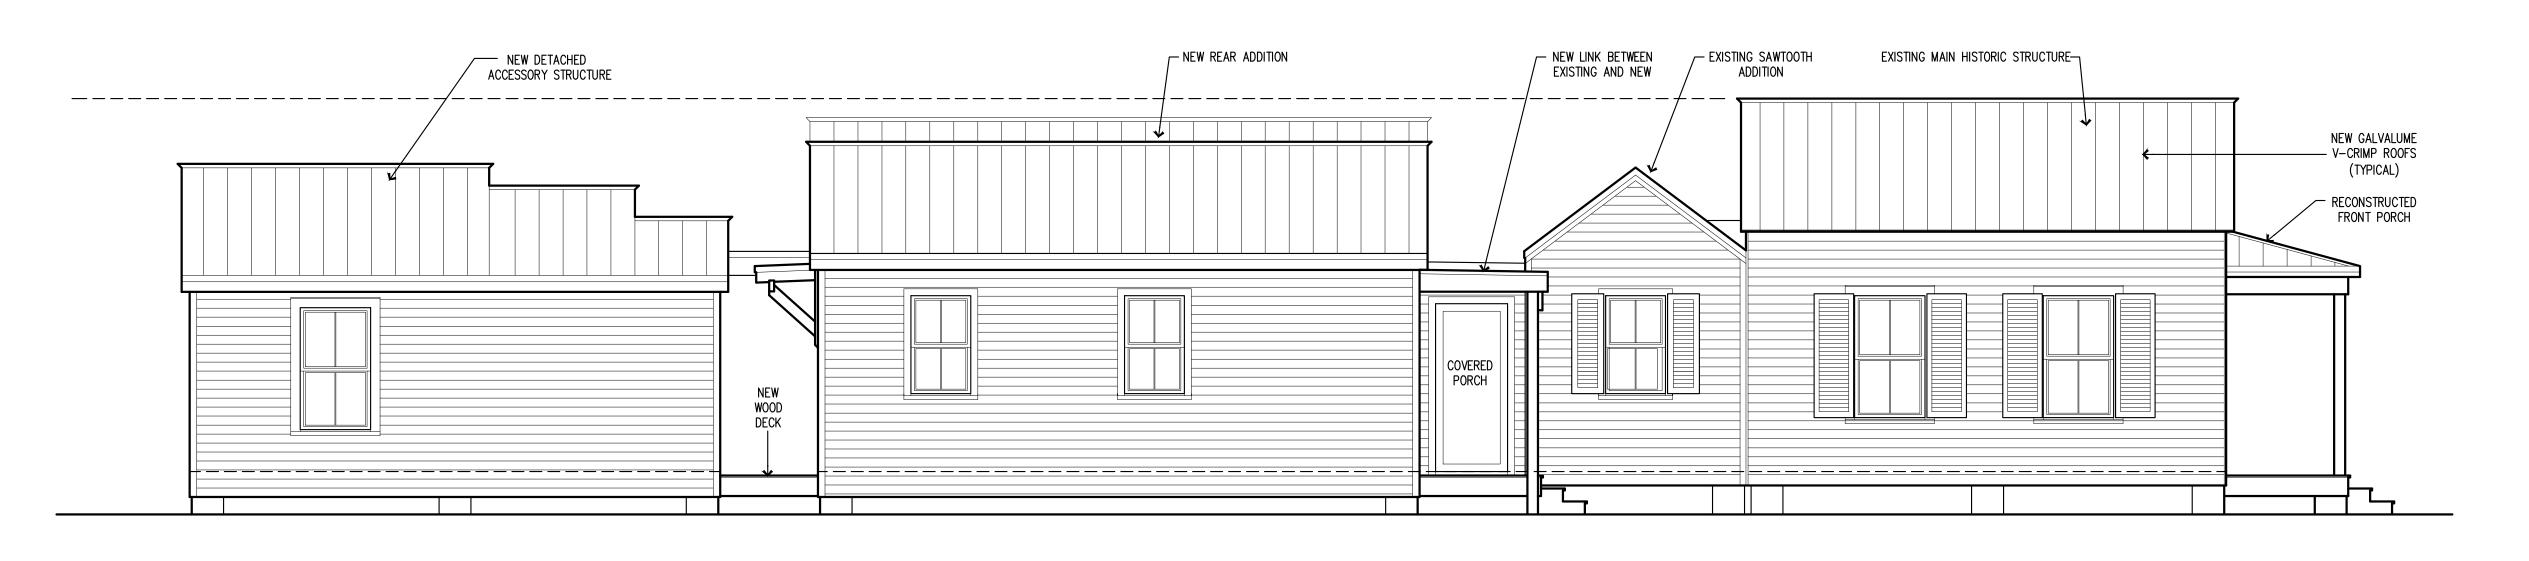

### **Description of Work:**

Demolition of one-story side and rear additions. Demolition of front porch. Second Reading.

### **Site Facts:**

The main structure in the site is a contributing resource to the historic district. Built circa 1920, the historic one-story frame vernacular house has undergone several alterations, including side and rear additions and front porch roof extensions. The building and its additions are showing signs of deterioration due to poor maintenance.

On April 23, 2019 the Commission approved design plans, demolition of non-historic elements, and first reading for demolition of historic additions.

### **Staff Analysis**

This report is for the review of the second reading requirement for demolition of the front porch and side addition. The northwest side additions as well as the front porch, built more

than 50 years, are historic, according to the LDR's definitions. The applicant has submitted drawings for new proposed replacements, which received approval from the Commission on April 23, 2019.

It is staff's opinion that the request for the demolition of historic portions of the building shall be based on the demolition criteria of Chapter 102 Section 218 of the LDR's. The criteria state the following;

### DETAILED PROJECT DESCRIPTION OF DEMOLITION

DEMOLISH HEAVILY ALTERED FROM PORCH AND DICAPIDATED SIDE ADDITION THAT APPEAR ON 1962 SANBORN MAP AND 1965 PROPERTY RETORD CARD.

ALSO DEMOLISH NON-HISTORIC REAR ADDITIONS.