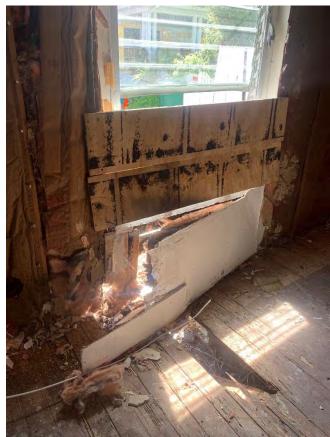

SIDE ADDITION IS POORLY CONSTICUCTED AND EXTREMELY DETERIORATED. ROOF FRAMING IS 11/2" X 31/2" ON THE FLAT WITH SIGNIFICANT SAG IN MIDDLE. FRONT SILL BEAM AND WALL STUDS HAVE FAILED DUE TO DETERIORATION.

SIDE ADDITION HAS 1/2"X5/2" WALL STUDS AND POOF FRAMING. FOUNDATIONS ARE STACKED CONCRETE BLOCKS. WINDOW IS ALMMINUM JALOUSIE. PROPORTIONS AND LOCATION OF SIDE ADDITION DETRACT FROM HISTORIC DEIGINAL BUILDING.