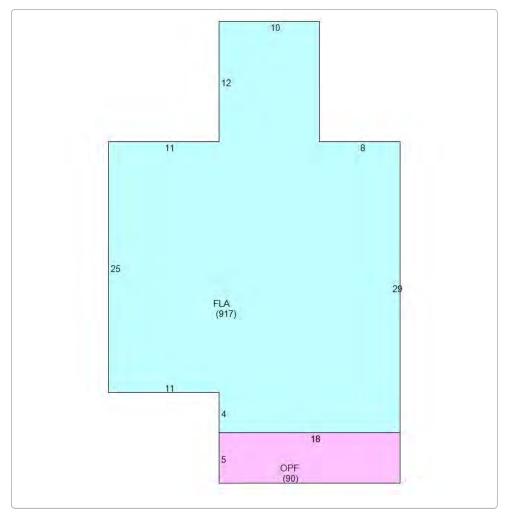

### **Site Facts:**

The main structure in the site is a contributing resource to the historic district. Built circa 1920, the historic one-story frame vernacular house has undergone several alterations, including side and rear additions and front porch roof extensions. The building and its additions are showing signs of deterioration due to poor maintenance.

It is staff's opinion that the existing portions of the northwest side addition may qualify as irreparable compromised by extreme deterioration. The front porch elements are structurally sound.

The following is the criteria of section 102-125:

Staff opines that the northwest addition is not a distinguishable building entity, nor it exemplifies any significant architectural or any specific method of construction. The original form of the structure has been lost with the addition and the new proposed design will bring it back. The existing front porch columns embedded into concrete bases was not the original means of construction of this character-defining feature.