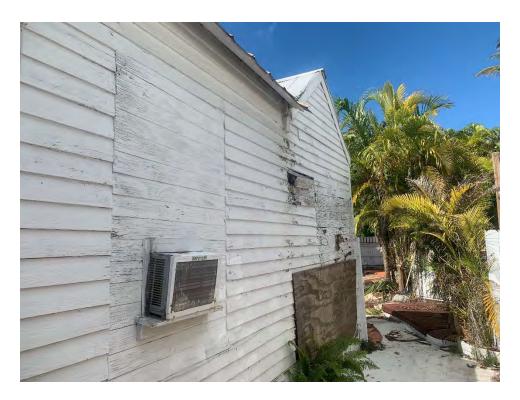

It is staff's opinion that the existing portions of the northwest side addition may qualify as irreparable compromised by extreme deterioration. The front porch elements are structurally sound.

The following is the criteria of section 102-125:

SIDE ADDITION IS POORLY CONSTICUCTED AND EXTREMELY DETERIORATED. ROOF FRAMING IS 11/2" X 31/2" ON THE FLAT WITH SIGNIFICANT SAG IN MIDDLE. FRONT SILL BEAM AND WALL STUDS HAVE FAILED DUE TO DETERIORATION.

SIDE ADDITION HAS 1/2"X5/2" WALL STUDS AND POOF FRAMING. FOUNDATIONS ARE STACKED CONCRETE BLOCKS. WINDOW IS ALMMINUM JALOUSIE. PROPORTIONS AND LOCATION OF SIDE ADDITION DETRACT FROM HISTORIC DEIGINAL BUILDING.