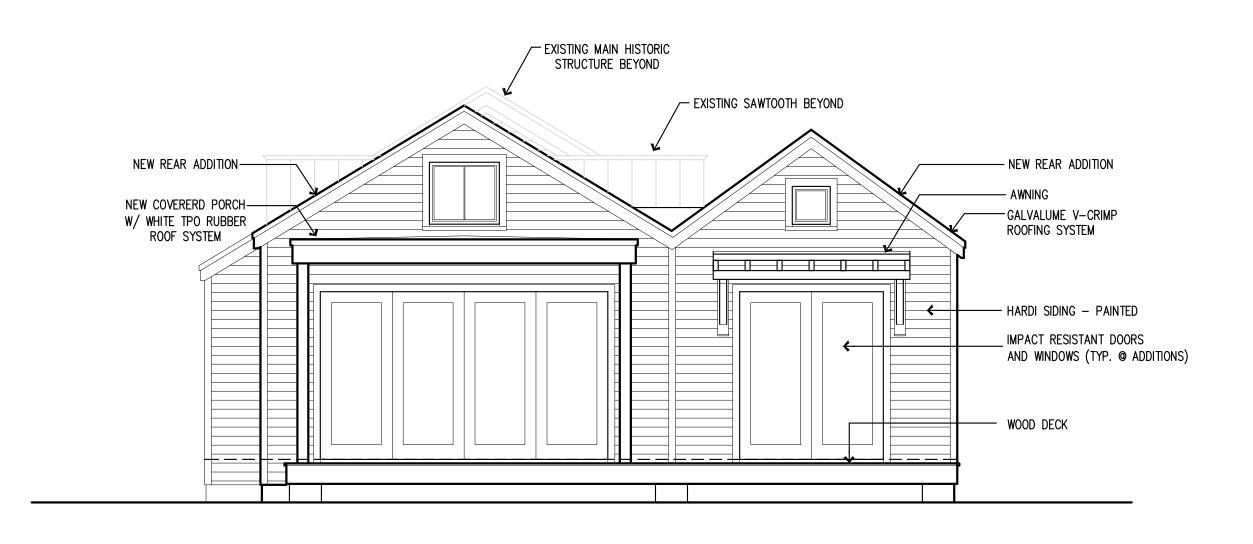

### **Description of Work:**

Demolition of one-story side and rear additions. Demolition of front porch. Second Reading.

### DETAILED PROJECT DESCRIPTION OF DEMOLITION

DEMOLISH HEAVILY ALTERED FROM PORCH AND DICAPIDATED SIDE ADDITION THAT APPEAR ON 1962 SANBORN MAP AND 1965 PROPERTY RETORD CARD.

ALSO DEMOLISH NON-HISTORIC REAR ADDITIONS.

SIDE ADDITION IS POORLY CONSTICUCTED AND EXTREMELY DETERIORATED. ROOF FRAMING IS 11/2" X 31/2" ON THE FLAT WITH SIGNIFICANT SAG IN MIDDLE. FRONT SILL BEAM AND WALL STUDS HAVE FAILED DUE TO DETERIORATION.

SIDE ADDITION HAS 1/2"X5/2" WALL STUDS AND POOF FRAMING. FOUNDATIONS ARE STACKED CONCRETE BLOCKS. WINDOW IS ALMMINUM JALOUSIE. PROPORTIONS AND LOCATION OF SIDE ADDITION DETRACT FROM HISTORIC DEIGINAL BUILDING.