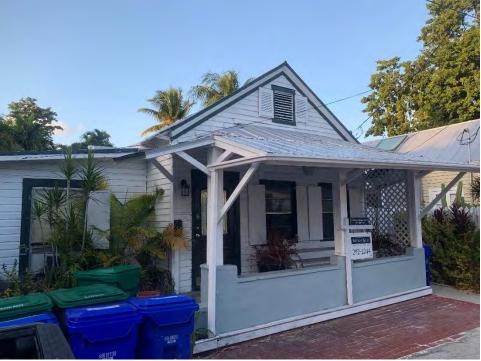

### **Site Facts:**

The main structure in the site is a contributing resource to the historic district. Built circa 1920, the historic one-story frame vernacular house has undergone several alterations, including side and rear additions and front porch roof extensions. The building and its additions are showing signs of deterioration due to poor maintenance.

### DETAILED PROJECT DESCRIPTION OF DEMOLITION

DEMOLISH HEAVILY ALTERED FROM PORCH AND DICAPIDATED SIDE ADDITION THAT APPEAR ON 1962 SANBORN MAP AND 1965 PROPERTY RETORD CARD.

ALSO DEMOLISH NON-HISTORIC REAR ADDITIONS.