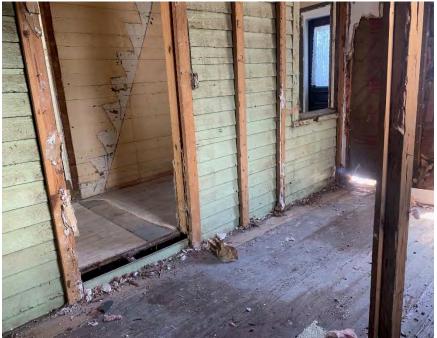

### DETAILED PROJECT DESCRIPTION OF DEMOLITION

DEMOLISH HEAVILY ALTERED FROM PORCH AND DICAPIDATED SIDE ADDITION THAT APPEAR ON 1962 SANBORN MAP AND 1965 PROPERTY RETORD CARD.

ALSO DEMOLISH NON-HISTORIC REAR ADDITIONS.

SIDE ADDITION IS POORLY CONSTICUCTED AND EXTREMELY DETERIORATED. ROOF FRAMING IS 11/2" X 31/2" ON THE FLAT WITH SIGNIFICANT SAG IN MIDDLE. FRONT SILL BEAM AND WALL STUDS HAVE FAILED DUE TO DETERIORATION.

SIDE ADDITION HAS 1/2"X5/2" WALL STUDS AND POOF FRAMING. FOUNDATIONS ARE STACKED CONCRETE BLOCKS. WINDOW IS ALMMINUM JALOUSIE. PROPORTIONS AND LOCATION OF SIDE ADDITION DETRACT FROM HISTORIC DEIGINAL BUILDING.