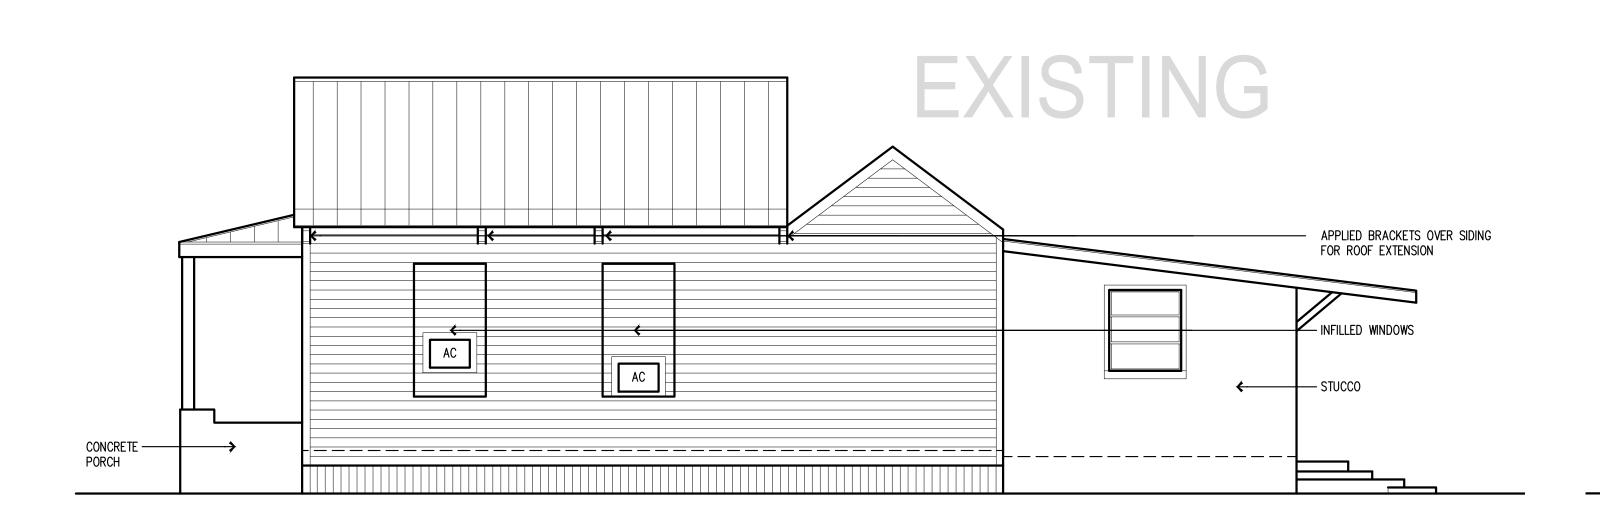

### **Site Facts:**

The main structure in the site is a contributing resource to the historic district. Built circa 1920, the historic one-story frame vernacular house has undergone several alterations, including side and rear additions and front porch roof extensions. The building and its additions are showing signs of deterioration due to poor maintenance.

It is staff's opinion that the existing portions of the northwest side addition may qualify as irreparable compromised by extreme deterioration. The front porch elements are structurally sound.

The following is the criteria of section 102-125:

Staff opines that the northwest addition is not a distinguishable building entity, nor it exemplifies any significant architectural or any specific method of construction. The original form of the structure has been lost with the addition and the new proposed design will bring it back. The existing front porch columns embedded into concrete bases was not the original means of construction of this character-defining feature.

SIDE ADDITION IS POORLY CONSTICUCTED AND EXTREMELY DETERIORATED. ROOF FRAMING IS 11/2" X 31/2" ON THE FLAT WITH SIGNIFICANT SAG IN MIDDLE. FRONT SILL BEAM AND WALL STUDS HAVE FAILED DUE TO DETERIORATION.

SIDE ADDITION HAS 1/2"X5/2" WALL STUDS AND POOF FRAMING. FOUNDATIONS ARE STACKED CONCRETE BLOCKS. WINDOW IS ALMMINUM JALOUSIE. PROPORTIONS AND LOCATION OF SIDE ADDITION DETRACT FROM HISTORIC DEIGINAL BUILDING.