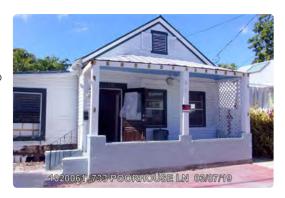

### **Description of Work:**

Demolition of one-story side and rear additions. Demolition of front porch. Second Reading.

### **Site Facts:**

The main structure in the site is a contributing resource to the historic district. Built circa 1920, the historic one-story frame vernacular house has undergone several alterations, including side and rear additions and front porch roof extensions. The building and its additions are showing signs of deterioration due to poor maintenance.

### DETAILED PROJECT DESCRIPTION OF DEMOLITION

DEMOLISH HEAVILY ALTERED FROM PORCH AND DICAPIDATED SIDE ADDITION THAT APPEAR ON 1962 SANBORN MAP AND 1965 PROPERTY RETORD CARD.

ALSO DEMOLISH NON-HISTORIC REAR ADDITIONS.