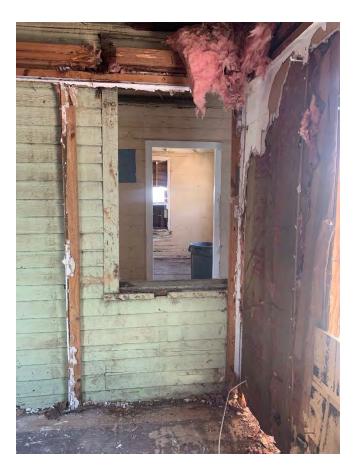

### DETAILED PROJECT DESCRIPTION OF DEMOLITION

DEMOLISH HEAVILY ALTERED FROM PORCH AND DICAPIDATED SIDE ADDITION THAT APPEAR ON 1962 SANBORN MAP AND 1965 PROPERTY RETORD CARD.

ALSO DEMOLISH NON-HISTORIC REAR ADDITIONS.

SIDE ADDITION IS POORLY CONSTICUCTED AND EXTREMELY DETERIORATED. ROOF FRAMING IS 11/2" X 31/2" ON THE FLAT WITH SIGNIFICANT SAG IN MIDDLE. FRONT SILL BEAM AND WALL STUDS HAVE FAILED DUE TO DETERIORATION.

SIDE ADDITION HAS 1/2"X5/2" WALL STUDS AND POOF FRAMING. FOUNDATIONS ARE STACKED CONCRETE BLOCKS. WINDOW IS ALMMINUM JALOUSIE. PROPORTIONS AND LOCATION OF SIDE ADDITION DETRACT FROM HISTORIC DEIGINAL BUILDING.