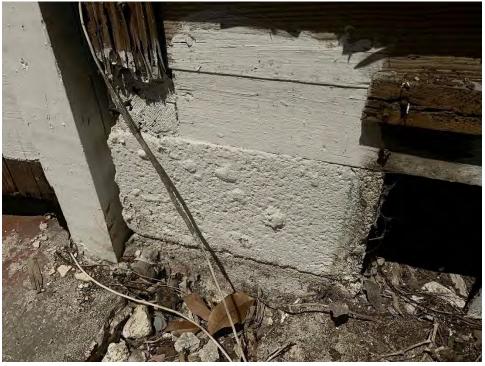

SIDE ADDITION IS POORLY CONSTICUCTED AND EXTREMELY DETERIORATED. ROOF FRAMING IS 11/2" X 31/2" ON THE FLAT WITH SIGNIFICANT SAG IN MIDDLE. FRONT SILL BEAM AND WALL STUDS HAVE FAILED DUE TO DETERIORATION.

SIDE ADDITION HAS 1/2"X5/2" WALL STUDS AND POOF FRAMING. FOUNDATIONS ARE STACKED CONCRETE BLOCKS. WINDOW IS ALMMINUM JALOUSIE. PROPORTIONS AND LOCATION OF SIDE ADDITION DETRACT FROM HISTORIC DEIGINAL BUILDING.