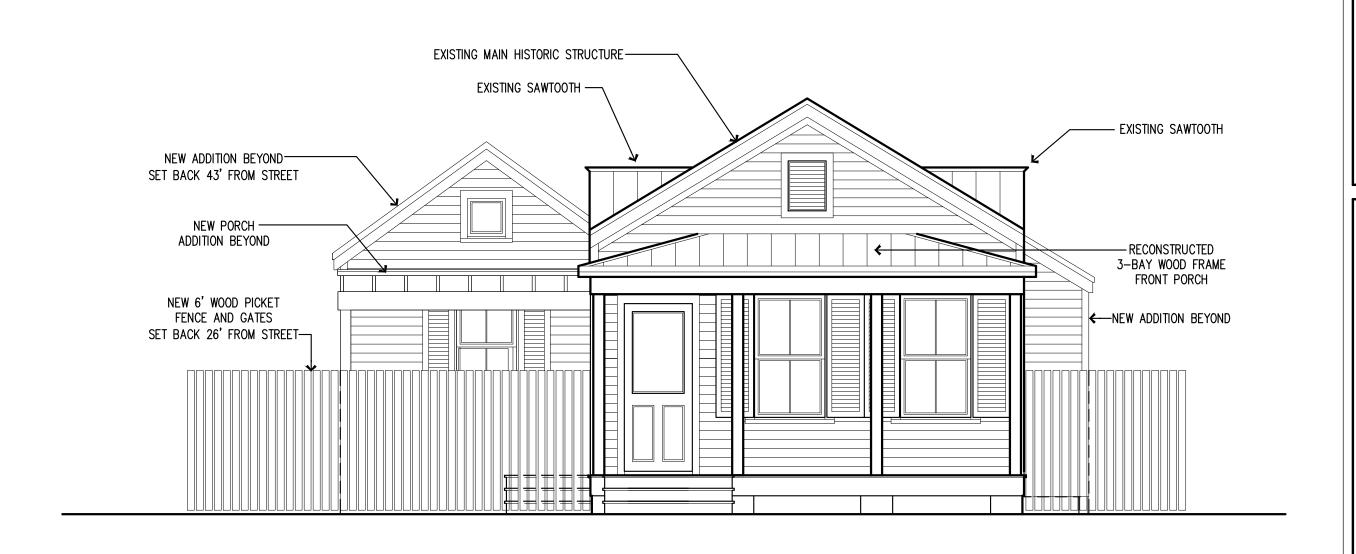

### **Description of Work:**

Demolition of one-story side and rear additions. Demolition of front porch. Second Reading.

### **Site Facts:**

The main structure in the site is a contributing resource to the historic district. Built circa 1920, the historic one-story frame vernacular house has undergone several alterations, including side and rear additions and front porch roof extensions. The building and its additions are showing signs of deterioration due to poor maintenance.

On April 23, 2019 the Commission approved design plans, demolition of non-historic elements, and first reading for demolition of historic additions.

### **Staff Analysis**

This report is for the review of the second reading requirement for demolition of the front porch and side addition. The northwest side additions as well as the front porch, built more

than 50 years, are historic, according to the LDR's definitions. The applicant has submitted drawings for new proposed replacements, which received approval from the Commission on April 23, 2019.

It is staff's opinion that the request for the demolition of historic portions of the building shall be based on the demolition criteria of Chapter 102 Section 218 of the LDR's. The criteria state the following;

### DETAILED PROJECT DESCRIPTION OF DEMOLITION

DEMOLISH HEAVILY ALTERED FROM PORCH AND DICAPIDATED SIDE ADDITION THAT APPEAR ON 1962 SANBORN MAP AND 1965 PROPERTY RETORD CARD.

ALSO DEMOLISH NON-HISTORIC REAR ADDITIONS.