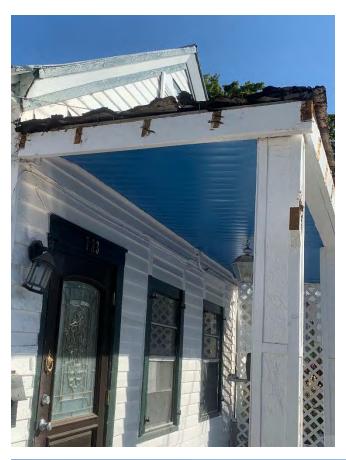

### **Site Facts:**

The main structure in the site is a contributing resource to the historic district. Built circa 1920, the historic one-story frame vernacular house has undergone several alterations, including side and rear additions and front porch roof extensions. The building and its additions are showing signs of deterioration due to poor maintenance.

### **Staff Analysis**

This report is for the review of the second reading requirement for demolition of the front porch and side addition. The northwest side additions as well as the front porch, built more

It is staff's opinion that the existing portions of the northwest side addition may qualify as irreparable compromised by extreme deterioration. The front porch elements are structurally sound.

The following is the criteria of section 102-125: