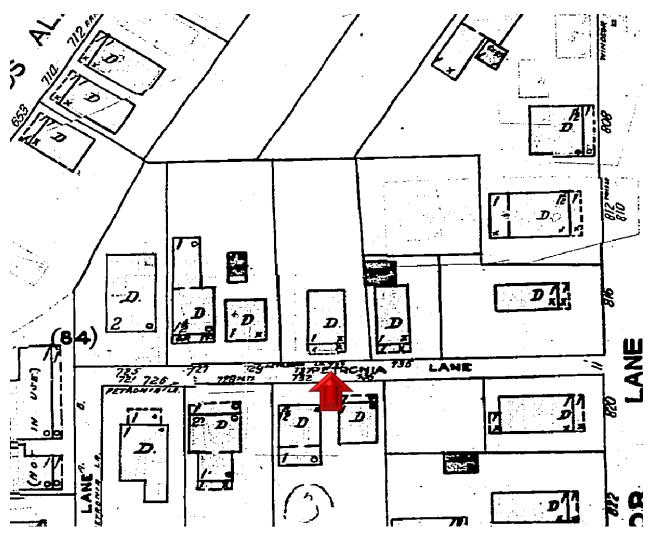

### DETAILED PROJECT DESCRIPTION OF DEMOLITION

DEMOLISH HEAVILY ALTERED FROM PORCH AND DICAPIDATED SIDE ADDITION THAT APPEAR ON 1962 SANBORN MAP AND 1965 PROPERTY RETORD CARD.

ALSO DEMOLISH NON-HISTORIC REAR ADDITIONS.