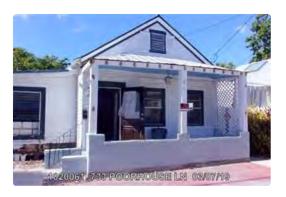

### **Description of Work:**

Demolition of one-story side and rear additions. Demolition of front porch. Second Reading.

### **Site Facts:**

The main structure in the site is a contributing resource to the historic district. Built circa 1920, the historic one-story frame vernacular house has undergone several alterations, including side and rear additions and front porch roof extensions. The building and its additions are showing signs of deterioration due to poor maintenance.

### DETAILED PROJECT DESCRIPTION OF DEMOLITION

DEMOLISH HEAVILY ALTERED FROM PORCH AND DICAPIDATED SIDE ADDITION THAT APPEAR ON 1962 SANBORN MAP AND 1965 PROPERTY RETORD CARD.

ALSO DEMOLISH NON-HISTORIC REAR ADDITIONS.