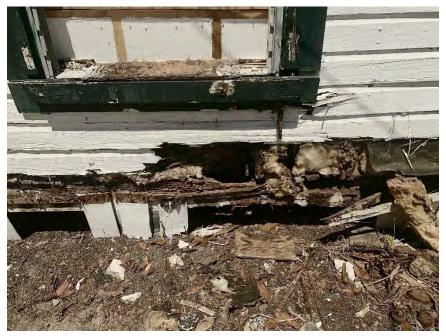

SIDE ADDITION IS POORLY CONSTICUCTED AND EXTREMELY DETERIORATED. ROOF FRAMING IS 11/2" X 31/2" ON THE FLAT WITH SIGNIFICANT SAG IN MIDDLE. FRONT SILL BEAM AND WALL STUDS HAVE FAILED DUE TO DETERIORATION.

SIDE ADDITION HAS 1/2"X5/2" WALL STUDS AND POOF FRAMING. FOUNDATIONS ARE STACKED CONCRETE BLOCKS. WINDOW IS ALMMINUM JALOUSIE. PROPORTIONS AND LOCATION OF SIDE ADDITION DETRACT FROM HISTORIC DEIGINAL BUILDING.