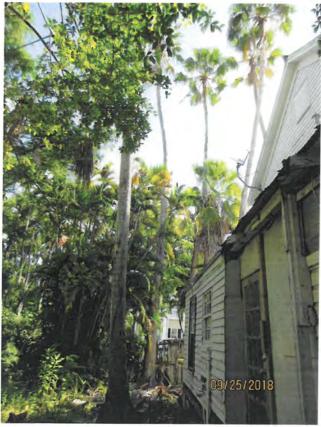

Tree #7

Looking toward the rear right property line, there is a tall regulated fan palm immediately behind the house (Tree #8). Plans show this palm to remain.

Along the right property line there are several tall, regulated Fan palms (Trees #9). Plans are not clear as to what will happen with these palms. Their removal will require a permit from the Tree Commission but it is a staff approval process.