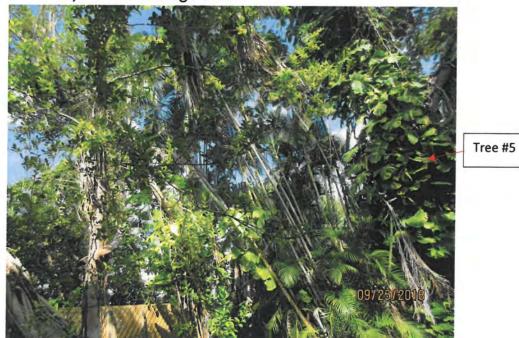

Root system of Tree #3 partially uplifted.

Tree #3 Laurel Ficus tree- not regulated

Backyard fence line area contains what appears to be a protected Strangler Fig tree (Tree #4), some areca palms (not regulated), and a large Royal Poinciana tree (Tree #5). Since the area is very overgrown it is hard to distinguish what is exactly there. Plans do not show any impacts in this area. The Royal Poinciana seedlings all around the back yard are not regulated.