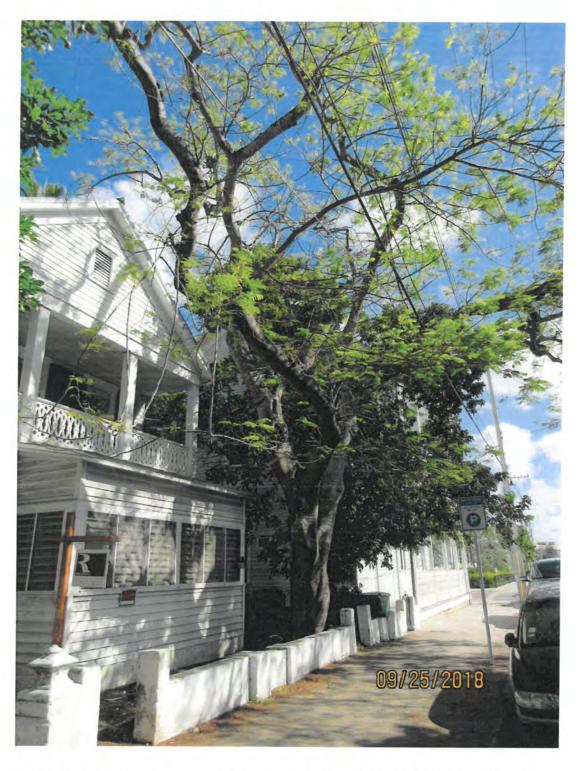

## **STAFF REPORT**

DATE: October 5, 2018

RE: 627 Caroline Street Site Visit

A site visit was done on September 25, 2018 regarding the redevelopment of an existing residence. Below is documentation regarding trees on the property.

Large Spanish Lime tree (Tree #1) on the property. Care should be taken regarding any digging within 10 ft of this tree. Plans show a turf block driveway which should work well with the tree roots.

Royal Poinciana tree (Tree #2) located the front of the property. Plans show no work or impacts in this area.