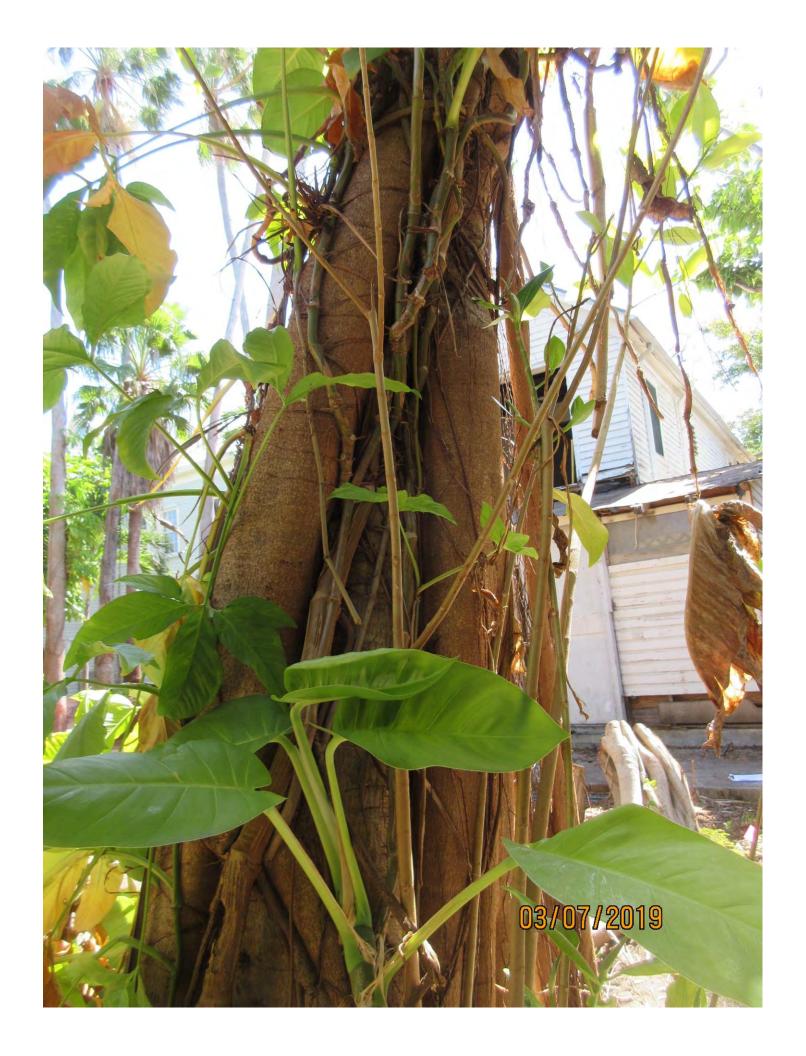

**Tree Species: Strangler Fig (Ficus aurea)** 

Diameter: 14.3"

Location: 80% (rear yard)

Species: 100% (on protected tree list)

Condition: 40% (poor, primarily aerial roots with decay in what appears to

be a main trunk area. poor structure)