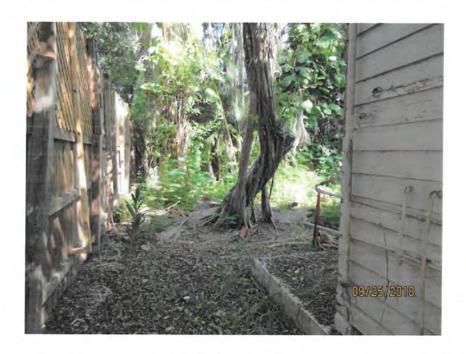

Root system of Tree #3 partially uplifted.

Tree #3 Laurel Ficus tree- not regulated

Backyard fence line area contains what appears to be a protected Strangler Fig tree (Tree #4), some areca palms (not regulated), and a large Royal Poinciana tree (Tree #5). Since the area is very overgrown it is hard to distinguish what is exactly there. Plans do not show any impacts in this area. The Royal Poinciana seedlings all around the back yard are not regulated.

Tree #4

View looking down rear property line area.

Photo below shows the right rear corner of the back yard. Due to over growth it is hard to distinguish what is actually growing.

Tree #6, a Ficus benjamina, is not regulated-no permit is needed to remove this tree. There is a clump of Areca palms growing along the right property line (Tree #7). Areca Palms are not regulated-no permit is required for their removal.