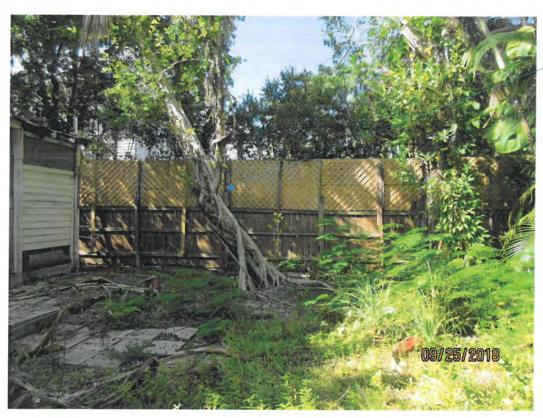

Root system of Tree #3 partially uplifted.

Tree #3 Laurel Ficus tree- not regulated

Backyard fence line area contains what appears to be a protected Strangler Fig tree (Tree #4), some areca palms (not regulated), and a large Royal Poinciana tree (Tree #5). Since the area is very overgrown it is hard to distinguish what is exactly there. Plans do not show any impacts in this area. The Royal Poinciana seedlings all around the back yard are not regulated.

Tree #4

View looking down rear property line area.

Photo below shows the right rear corner of the back yard. Due to over growth it is hard to distinguish what is actually growing.

Tree #6, a Ficus benjamina, is not regulated-no permit is needed to remove this tree. There is a clump of Areca palms growing along the right property line (Tree #7). Areca Palms are not regulated-no permit is required for their removal.