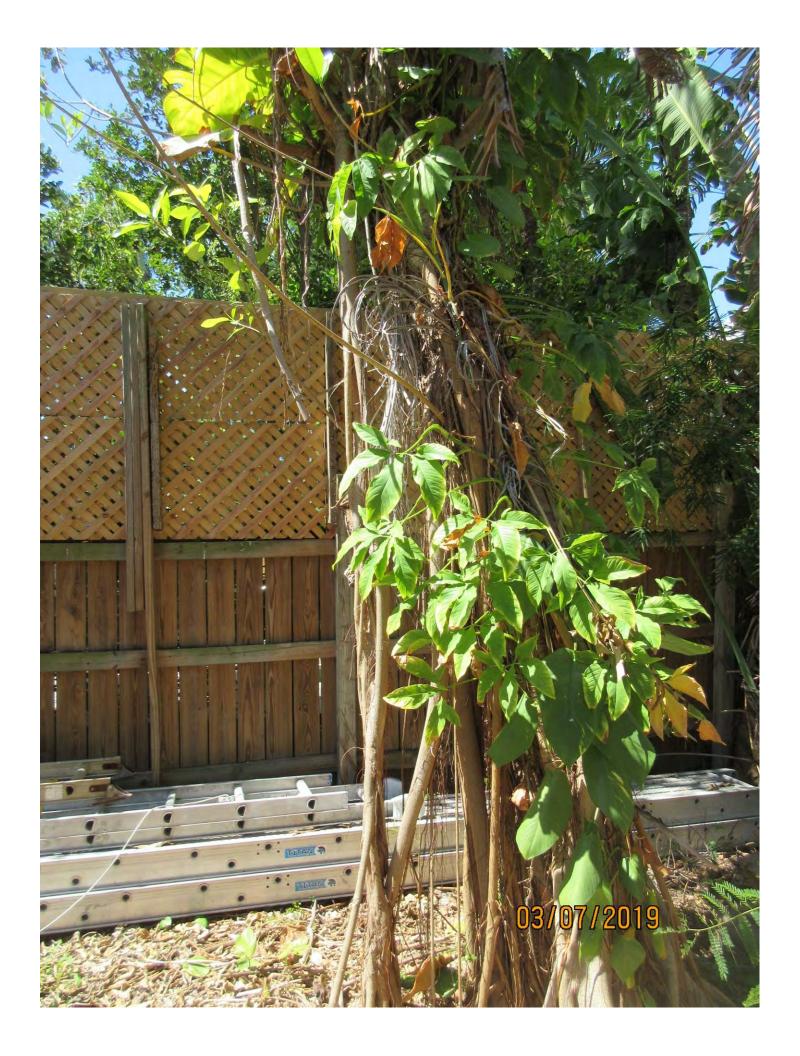

**Tree Species: Strangler Fig (Ficus aurea)** 

Diameter: 14.3"

Location: 80% (rear yard)

Species: 100% (on protected tree list)

Condition: 40% (poor, primarily aerial roots with decay in what appears to

be a main trunk area. poor structure)

Total Average Value = 73%

Value x Diameter = 10.4 replacement caliper inches

Root system of Tree #3 partially uplifted.

Tree #3 Laurel Ficus tree- not regulated

Backyard fence line area contains what appears to be a protected Strangler Fig tree (Tree #4), some areca palms (not regulated), and a large Royal Poinciana tree (Tree #5). Since the area is very overgrown it is hard to distinguish what is exactly there. Plans do not show any impacts in this area. The Royal Poinciana seedlings all around the back yard are not regulated.