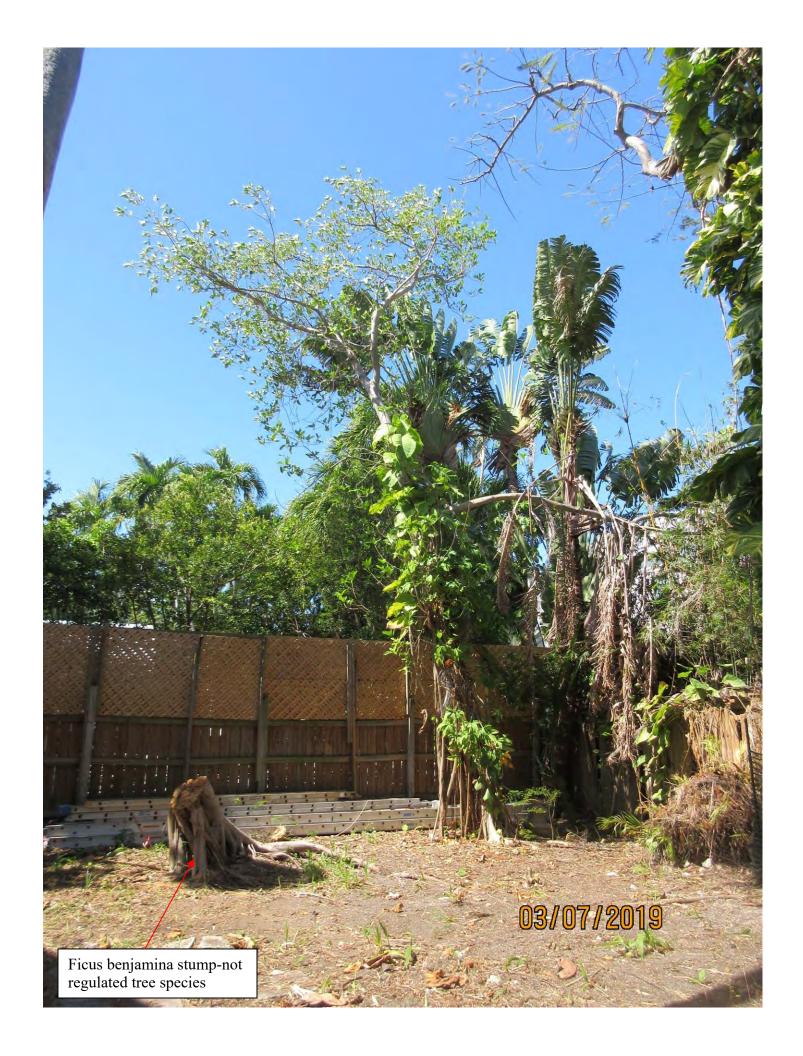

Left side yard area contains some young Ficus and Royal Ponciana seedlings. At this time, none of the vegetation in this area is regulated.

Immediately behind the house on the left side there is a Laurel Fig tree (Tree #3). This tree measure less than 24" diameter and is therefore is not regulated. Therefore, no permit is required to remove this tree.

Root system of Tree #3 partially uplifted.

Tree #3 Laurel Ficus tree- not regulated

Backyard fence line area contains what appears to be a protected Strangler Fig tree (Tree #4), some areca palms (not regulated), and a large Royal Poinciana tree (Tree #5). Since the area is very overgrown it is hard to distinguish what is exactly there. Plans do not show any impacts in this area. The Royal Poinciana seedlings all around the back yard are not regulated.

Tree #4

View looking down rear property line area.

Photo below shows the right rear corner of the back yard. Due to over growth it is hard to distinguish what is actually growing.

Tree #6, a Ficus benjamina, is not regulated-no permit is needed to remove this tree. There is a clump of Areca palms growing along the right property line (Tree #7). Areca Palms are not regulated-no permit is required for their removal.