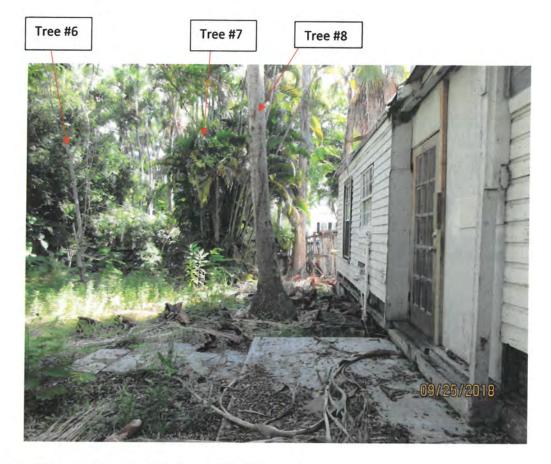

Tree #4

View looking down rear property line area.

Photo below shows the right rear corner of the back yard. Due to over growth it is hard to distinguish what is actually growing.

Tree #6, a Ficus benjamina, is not regulated-no permit is needed to remove this tree. There is a clump of Areca palms growing along the right property line (Tree #7). Areca Palms are not regulated-no permit is required for their removal.

Tree #7

Looking toward the rear right property line, there is a tall regulated fan palm immediately behind the house (Tree #8). Plans show this palm to remain.

Along the right property line there are several tall, regulated Fan palms (Trees #9). Plans are not clear as to what will happen with these palms. Their removal will require a permit from the Tree Commission but it is a staff approval process.