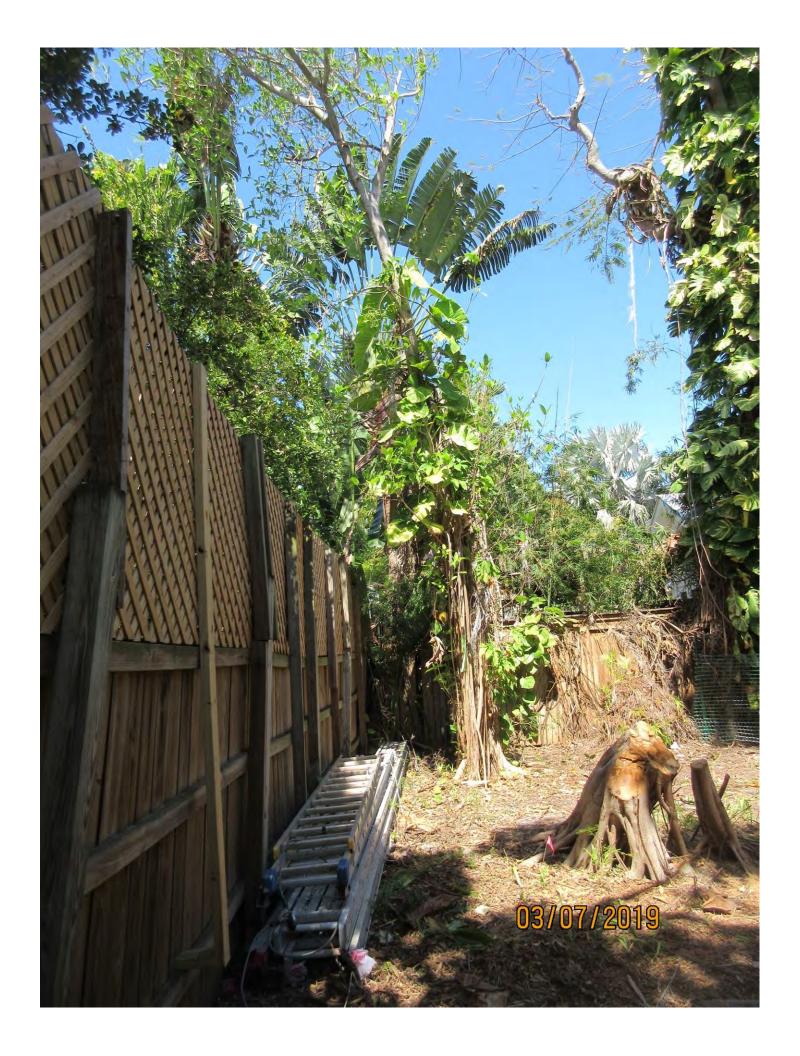

Root system of Tree #3 partially uplifted.

Tree #3 Laurel Ficus tree- not regulated

Backyard fence line area contains what appears to be a protected Strangler Fig tree (Tree #4), some areca palms (not regulated), and a large Royal Poinciana tree (Tree #5). Since the area is very overgrown it is hard to distinguish what is exactly there. Plans do not show any impacts in this area. The Royal Poinciana seedlings all around the back yard are not regulated.

Tree #4

View looking down rear property line area.

Photo below shows the right rear corner of the back yard. Due to over growth it is hard to distinguish what is actually growing.

Tree #6, a Ficus benjamina, is not regulated-no permit is needed to remove this tree. There is a clump of Areca palms growing along the right property line (Tree #7). Areca Palms are not regulated-no permit is required for their removal.