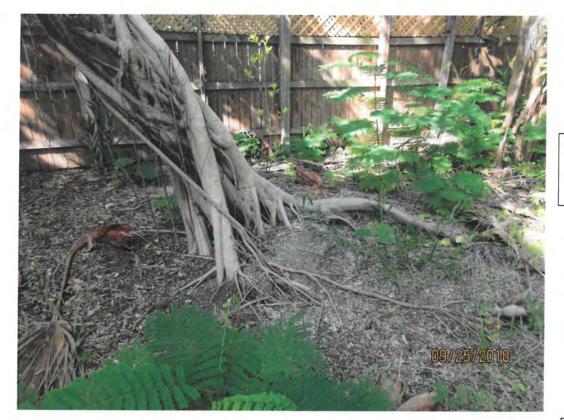

**Tree Species: Strangler Fig (Ficus aurea)** 

Diameter: 14.3"

Location: 80% (rear yard)

Species: 100% (on protected tree list)

Condition: 40% (poor, primarily aerial roots with decay in what appears to

be a main trunk area. poor structure)

Root system of Tree #3 partially uplifted.

Tree #3 Laurel Ficus tree- not regulated

Backyard fence line area contains what appears to be a protected Strangler Fig tree (Tree #4), some areca palms (not regulated), and a large Royal Poinciana tree (Tree #5). Since the area is very overgrown it is hard to distinguish what is exactly there. Plans do not show any impacts in this area. The Royal Poinciana seedlings all around the back yard are not regulated.

Tree #4

View looking down rear property line area.

Photo below shows the right rear corner of the back yard. Due to over growth it is hard to distinguish what is actually growing.

Tree #6, a Ficus benjamina, is not regulated-no permit is needed to remove this tree. There is a clump of Areca palms growing along the right property line (Tree #7). Areca Palms are not regulated-no permit is required for their removal.