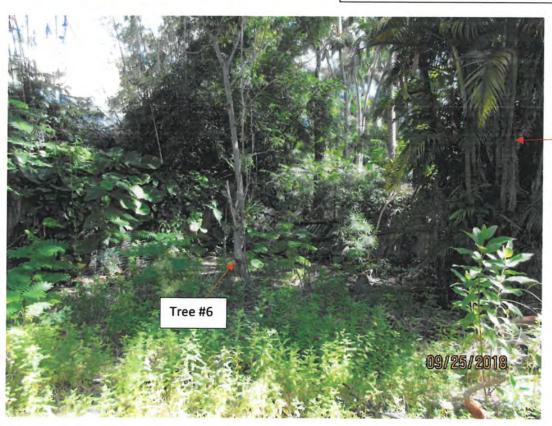

Tree #4

View looking down rear property line area.

Photo below shows the right rear corner of the back yard. Due to over growth it is hard to distinguish what is actually growing.

Tree #6, a Ficus benjamina, is not regulated-no permit is needed to remove this tree. There is a clump of Areca palms growing along the right property line (Tree #7). Areca Palms are not regulated-no permit is required for their removal.