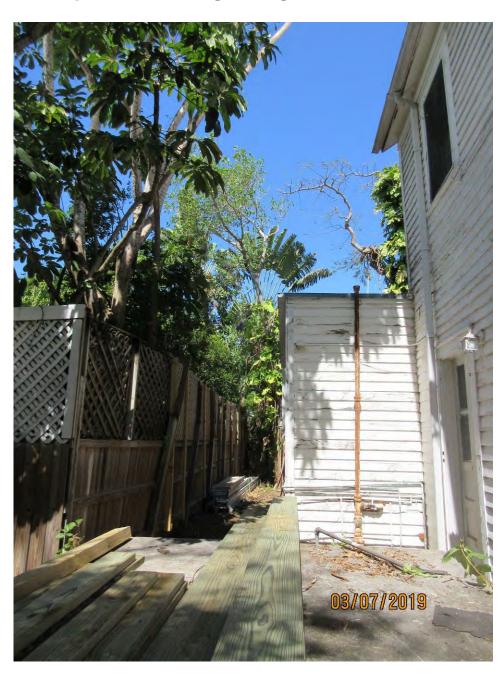

Root system of Tree #3 partially uplifted.

Tree #3 Laurel Ficus tree- not regulated

Backyard fence line area contains what appears to be a protected Strangler Fig tree (Tree #4), some areca palms (not regulated), and a large Royal Poinciana tree (Tree #5). Since the area is very overgrown it is hard to distinguish what is exactly there. Plans do not show any impacts in this area. The Royal Poinciana seedlings all around the back yard are not regulated.

Tree #4

View looking down rear property line area.

Photo below shows the right rear corner of the back yard. Due to over growth it is hard to distinguish what is actually growing.

Tree #6, a Ficus benjamina, is not regulated-no permit is needed to remove this tree. There is a clump of Areca palms growing along the right property line (Tree #7). Areca Palms are not regulated-no permit is required for their removal.

Tree #7

Looking toward the rear right property line, there is a tall regulated fan palm immediately behind the house (Tree #8). Plans show this palm to remain.

Along the right property line there are several tall, regulated Fan palms (Trees #9). Plans are not clear as to what will happen with these palms. Their removal will require a permit from the Tree Commission but it is a staff approval process.