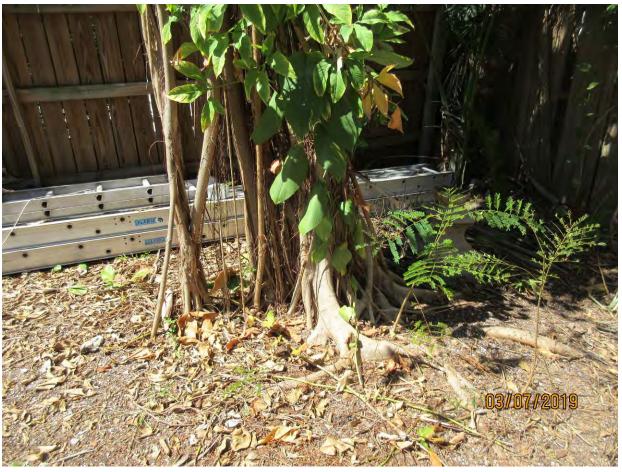

**Tree Species: Strangler Fig (Ficus aurea)** 

Diameter: 14.3"

Location: 80% (rear yard)

Species: 100% (on protected tree list)

Condition: 40% (poor, primarily aerial roots with decay in what appears to

be a main trunk area. poor structure)

Total Average Value = 73%

Value x Diameter = 10.4 replacement caliper inches

Root system of Tree #3 partially uplifted.

Tree #3 Laurel Ficus tree- not regulated

Backyard fence line area contains what appears to be a protected Strangler Fig tree (Tree #4), some areca palms (not regulated), and a large Royal Poinciana tree (Tree #5). Since the area is very overgrown it is hard to distinguish what is exactly there. Plans do not show any impacts in this area. The Royal Poinciana seedlings all around the back yard are not regulated.