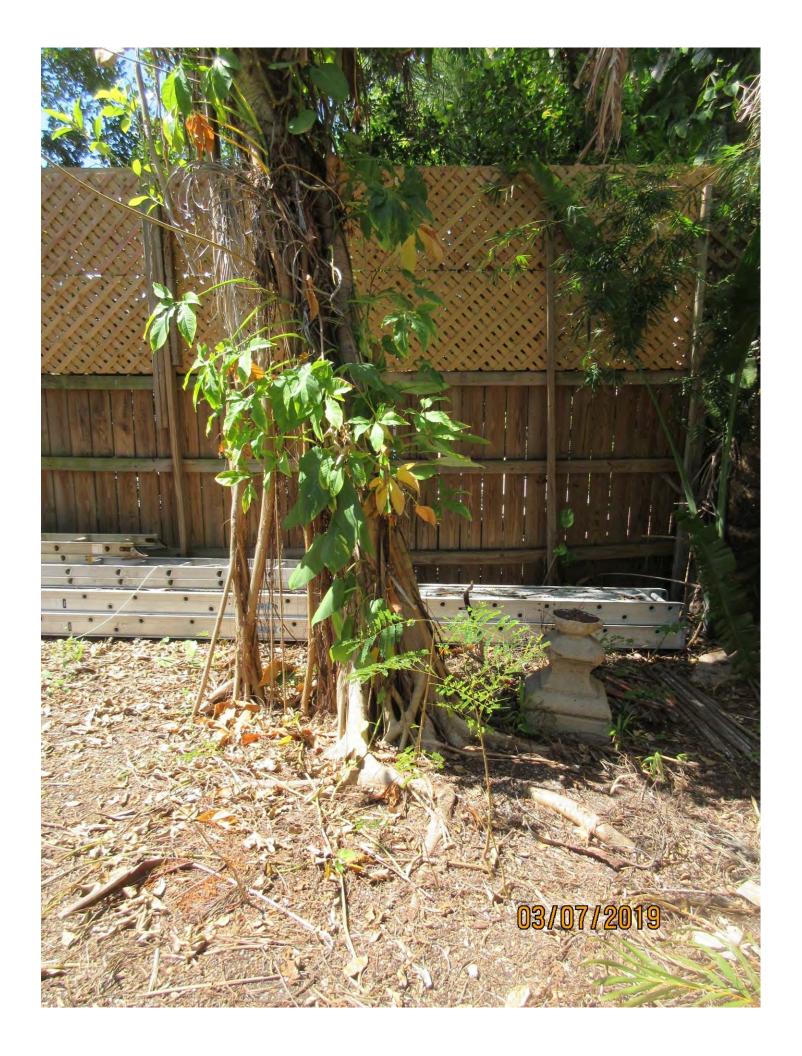

**Tree Species: Strangler Fig (Ficus aurea)** 

Diameter: 14.3"

Location: 80% (rear yard)

Species: 100% (on protected tree list)

Condition: 40% (poor, primarily aerial roots with decay in what appears to

be a main trunk area. poor structure)

Root system of Tree #3 partially uplifted.

Tree #3 Laurel Ficus tree- not regulated

Backyard fence line area contains what appears to be a protected Strangler Fig tree (Tree #4), some areca palms (not regulated), and a large Royal Poinciana tree (Tree #5). Since the area is very overgrown it is hard to distinguish what is exactly there. Plans do not show any impacts in this area. The Royal Poinciana seedlings all around the back yard are not regulated.