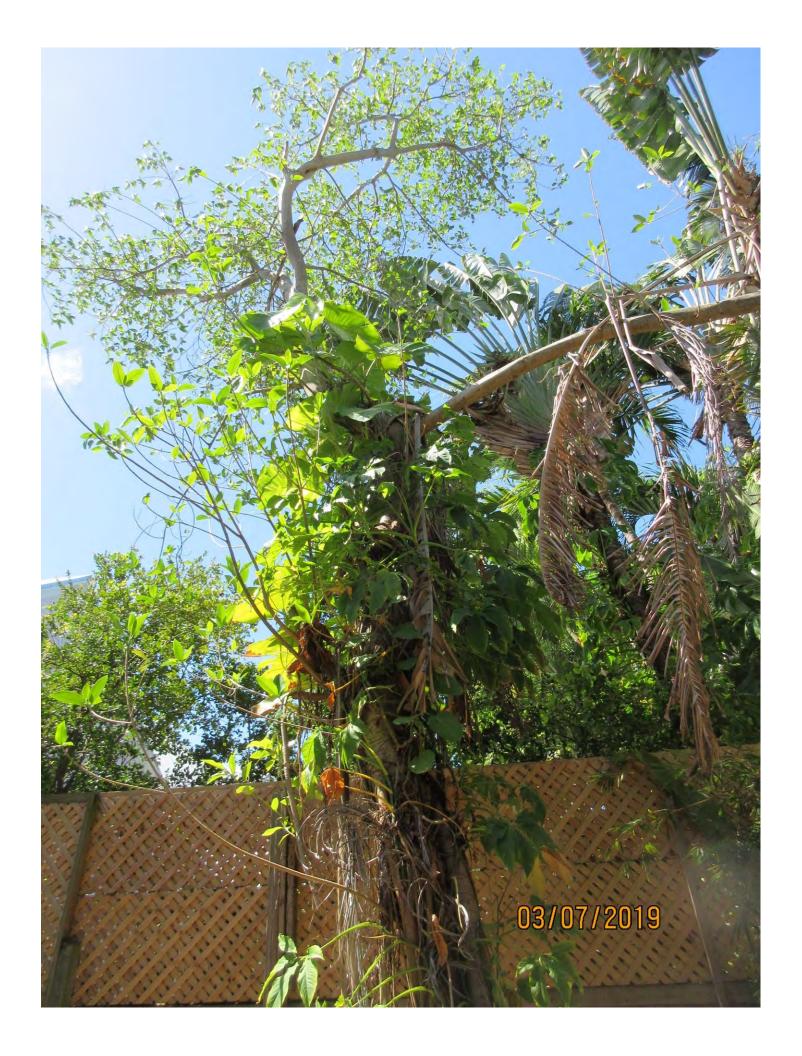

Root system of Tree #3 partially uplifted.

Tree #3 Laurel Ficus tree- not regulated

Backyard fence line area contains what appears to be a protected Strangler Fig tree (Tree #4), some areca palms (not regulated), and a large Royal Poinciana tree (Tree #5). Since the area is very overgrown it is hard to distinguish what is exactly there. Plans do not show any impacts in this area. The Royal Poinciana seedlings all around the back yard are not regulated.