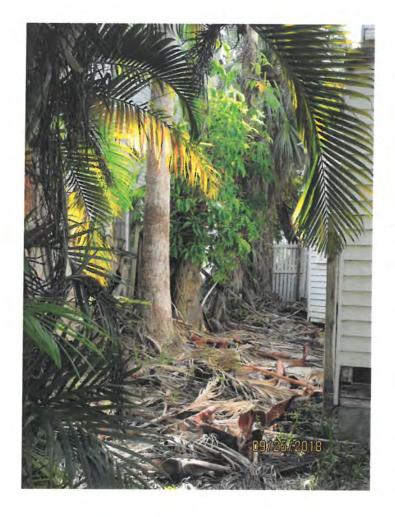

Root system of Tree #3 partially uplifted.

Tree #3 Laurel Ficus tree- not regulated

Backyard fence line area contains what appears to be a protected Strangler Fig tree (Tree #4), some areca palms (not regulated), and a large Royal Poinciana tree (Tree #5). Since the area is very overgrown it is hard to distinguish what is exactly there. Plans do not show any impacts in this area. The Royal Poinciana seedlings all around the back yard are not regulated.

Tree #4

View looking down rear property line area.

Photo below shows the right rear corner of the back yard. Due to over growth it is hard to distinguish what is actually growing.

Tree #6, a Ficus benjamina, is not regulated-no permit is needed to remove this tree. There is a clump of Areca palms growing along the right property line (Tree #7). Areca Palms are not regulated-no permit is required for their removal.

Tree #7

Looking toward the rear right property line, there is a tall regulated fan palm immediately behind the house (Tree #8). Plans show this palm to remain.

Along the right property line there are several tall, regulated Fan palms (Trees #9). Plans are not clear as to what will happen with these palms. Their removal will require a permit from the Tree Commission but it is a staff approval process.