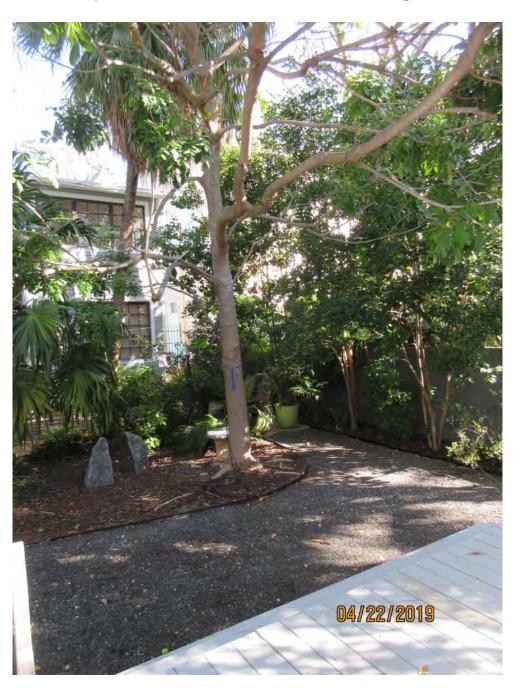

Tree Species: Paradise (Simarouba glauca)

Diameter: 10.8"

Location: 70% (growing in rear side yard, canopy impacted by larger

mango tree growing nearby)

Species: 100% (on the protected tree list)

Condition: 60% (fair-structure strongly one sided)

Total Average Value = 76%

Value x Diameter = 8.2 replacement caliper inches