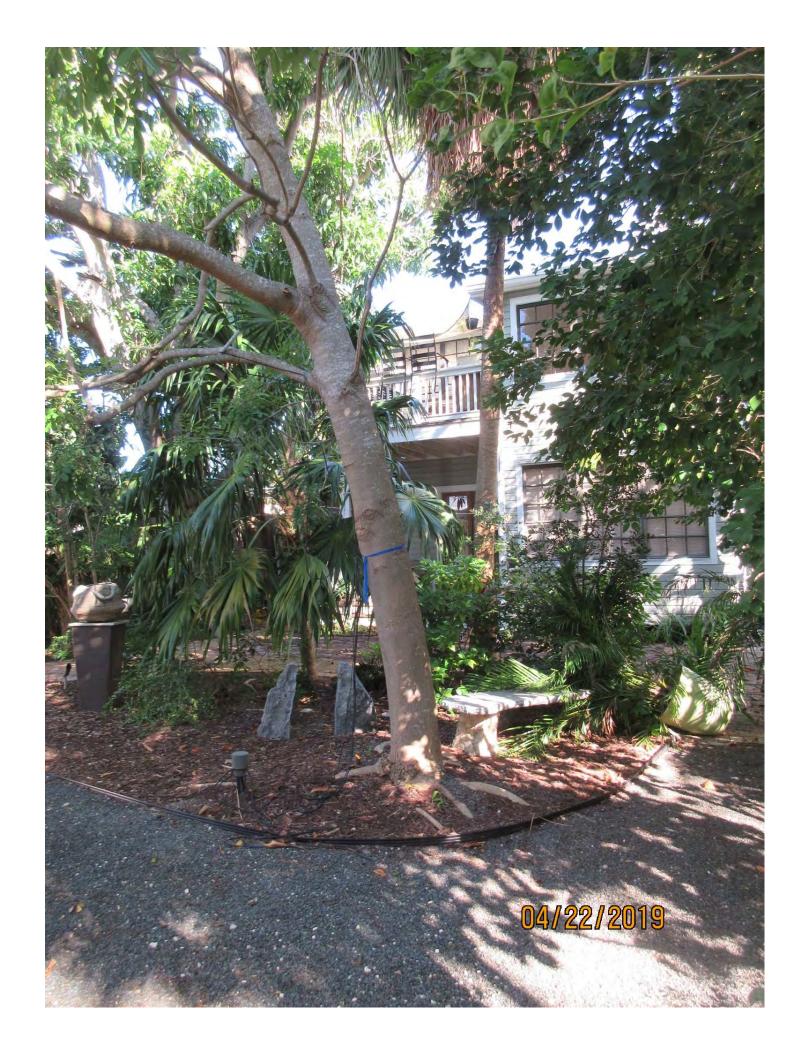

Tree Species: Paradise (Simarouba glauca)

Diameter: 10.8"

Location: 70% (growing in rear side yard, canopy impacted by larger

mango tree growing nearby)

Species: 100% (on the protected tree list)

Condition: 60% (fair-structure strongly one sided)

Total Average Value = 76%

Value x Diameter = 8.2 replacement caliper inches