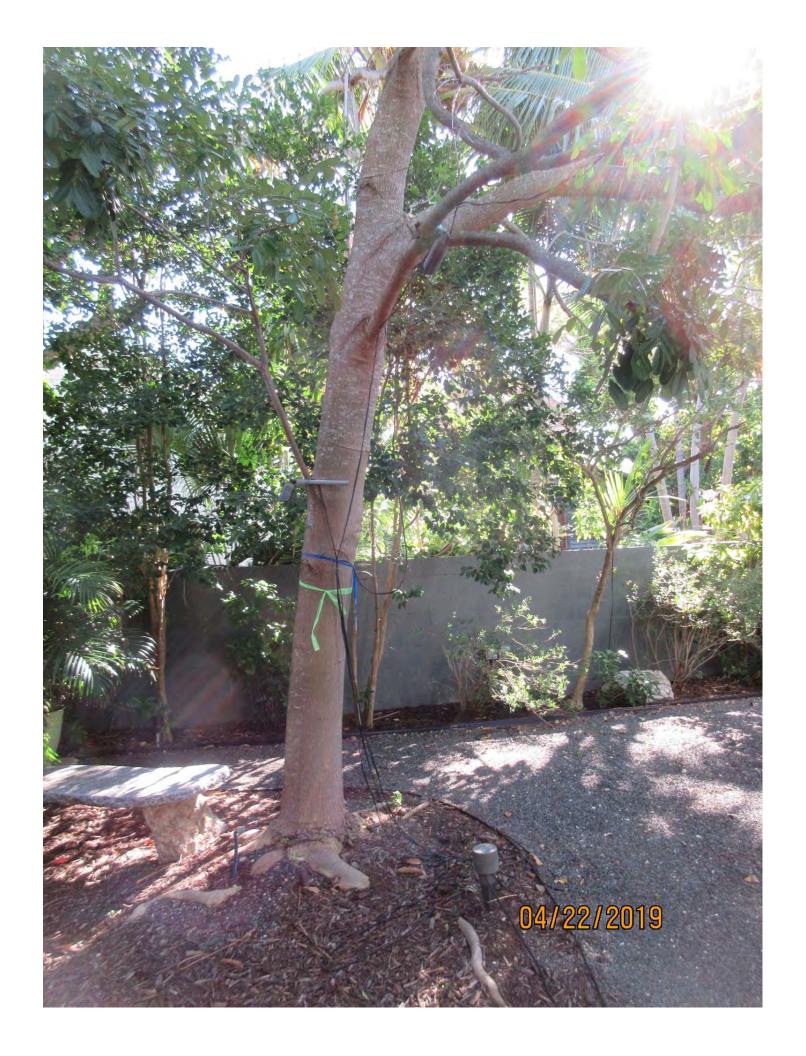

Tree Species: Paradise (Simarouba glauca)

Diameter: 10.8"

Location: 70% (growing in rear side yard, canopy impacted by larger

mango tree growing nearby)

Species: 100% (on the protected tree list)

Condition: 60% (fair-structure strongly one sided)

Total Average Value = 76%

Value x Diameter = 8.2 replacement caliper inches