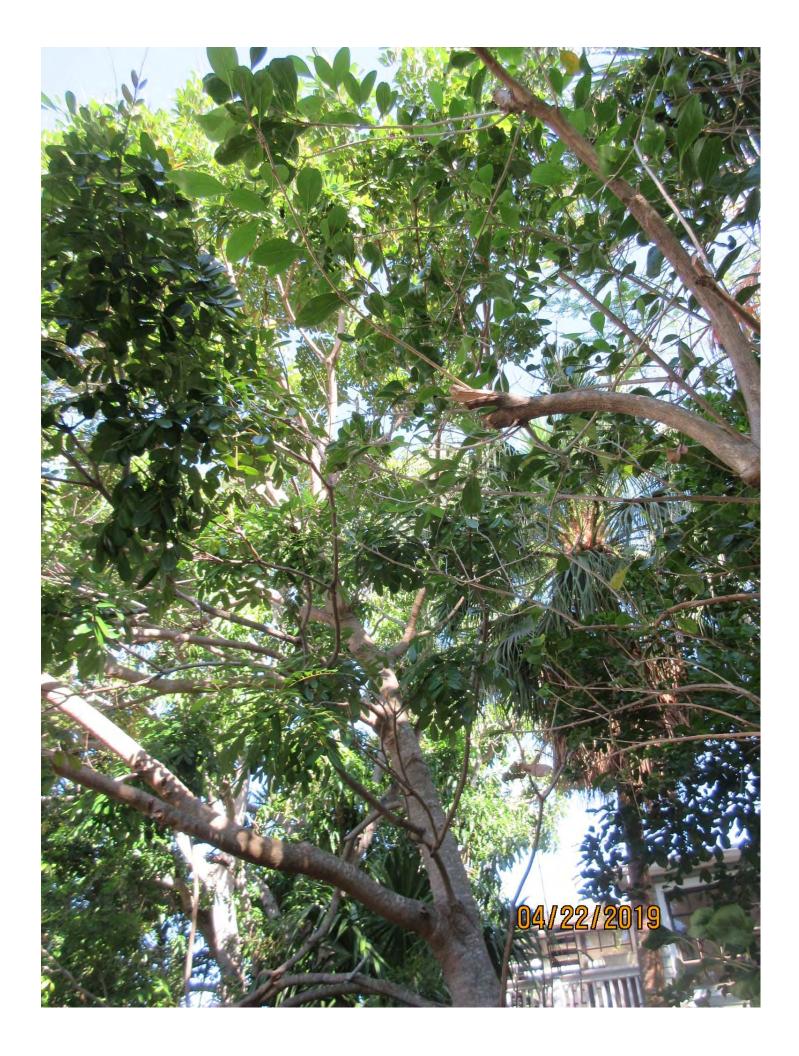

Tree Species: Paradise (Simarouba glauca)

Diameter: 10.8"

Location: 70% (growing in rear side yard, canopy impacted by larger

mango tree growing nearby)

Species: 100% (on the protected tree list)

Condition: 60% (fair-structure strongly one sided)

Total Average Value = 76%

Value x Diameter = 8.2 replacement caliper inches