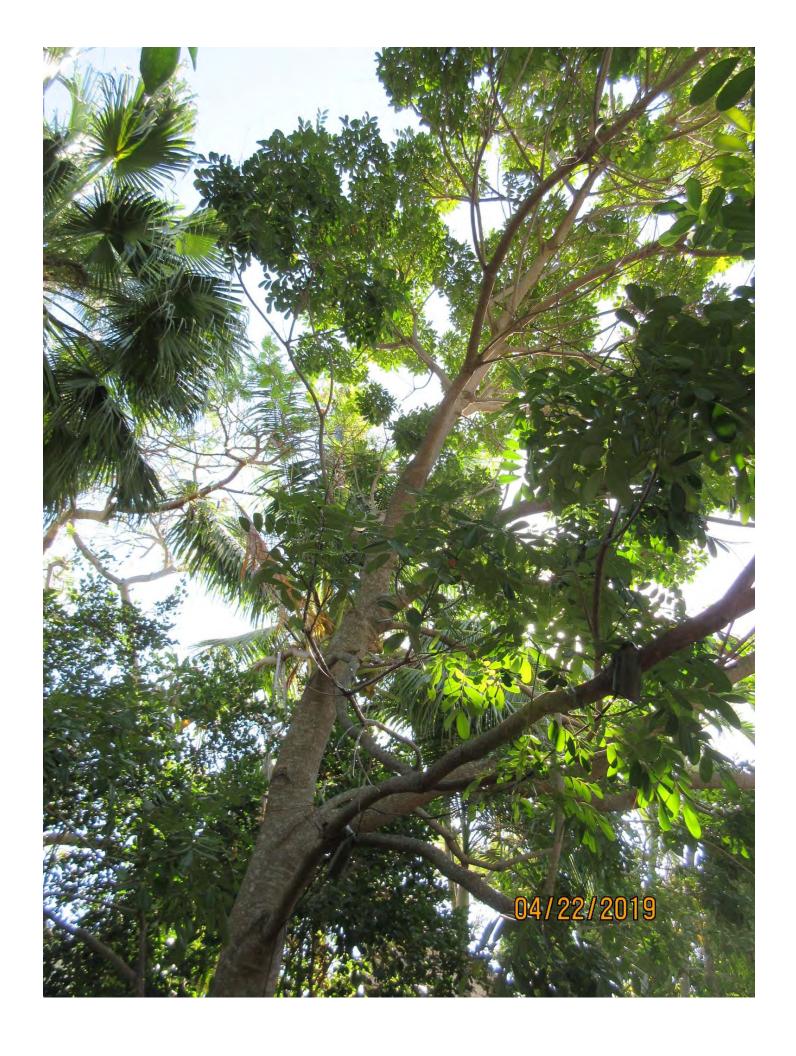

Tree Species: Paradise (Simarouba glauca)

Diameter: 10.8"

Location: 70% (growing in rear side yard, canopy impacted by larger

mango tree growing nearby)

Species: 100% (on the protected tree list)

Condition: 60% (fair-structure strongly one sided)

Total Average Value = 76%

Value x Diameter = 8.2 replacement caliper inches