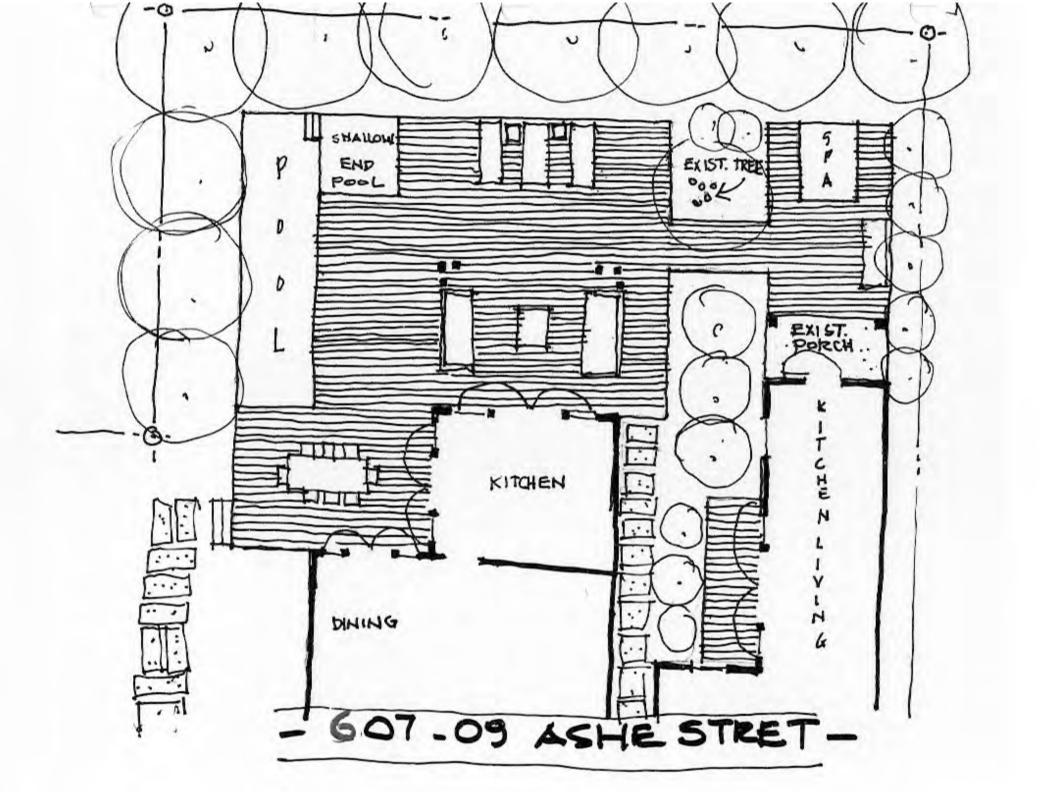

### STAFF REPORT

DATE: May 29, 2019

RE: 607-609 Ashe Street (permit application # T2019-0189)

FROM: Karen DeMaria, City of Key West Urban Forestry Manager

An application was received requesting the removal of **(1) Paradise tree**. A site inspection was done and documented the following: