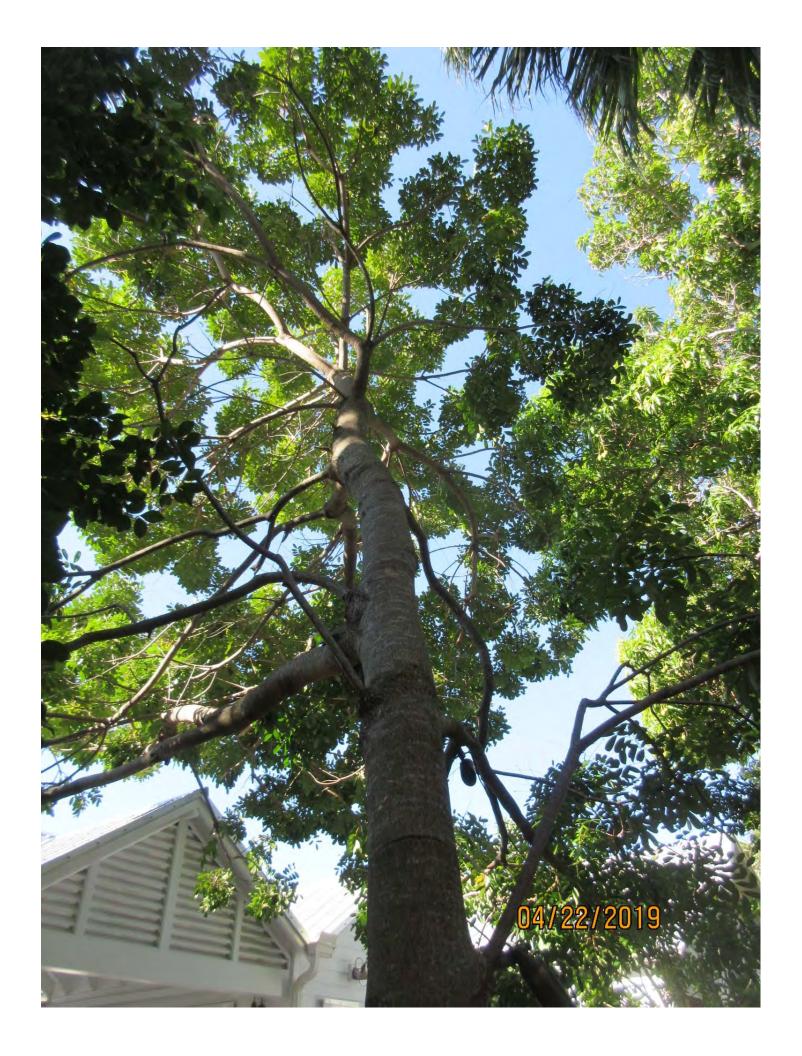

Tree Species: Paradise (Simarouba glauca)

Diameter: 10.8"

Location: 70% (growing in rear side yard, canopy impacted by larger

mango tree growing nearby)

Species: 100% (on the protected tree list)

Condition: 60% (fair-structure strongly one sided)

Total Average Value = 76%

Value x Diameter = 8.2 replacement caliper inches