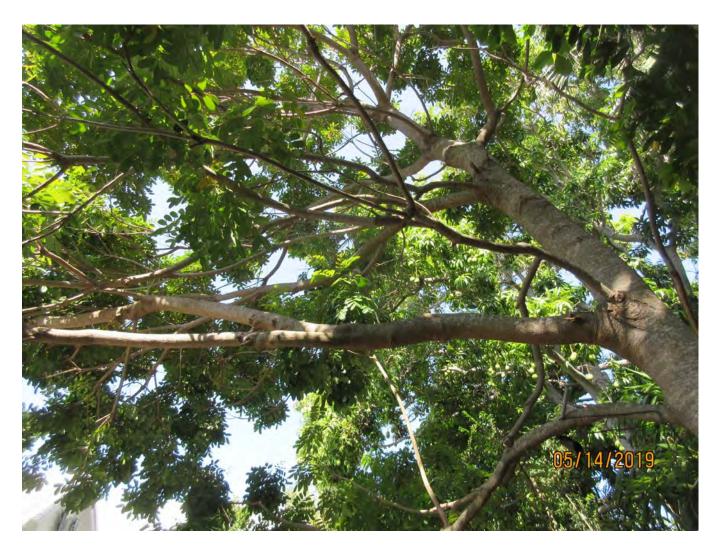

Tree Species: Paradise (Simarouba glauca)

Diameter: 10.8"

Location: 70% (growing in rear side yard, canopy impacted by larger

mango tree growing nearby)

Species: 100% (on the protected tree list)

Condition: 60% (fair-structure strongly one sided)

Total Average Value = 76%

Value x Diameter = 8.2 replacement caliper inches