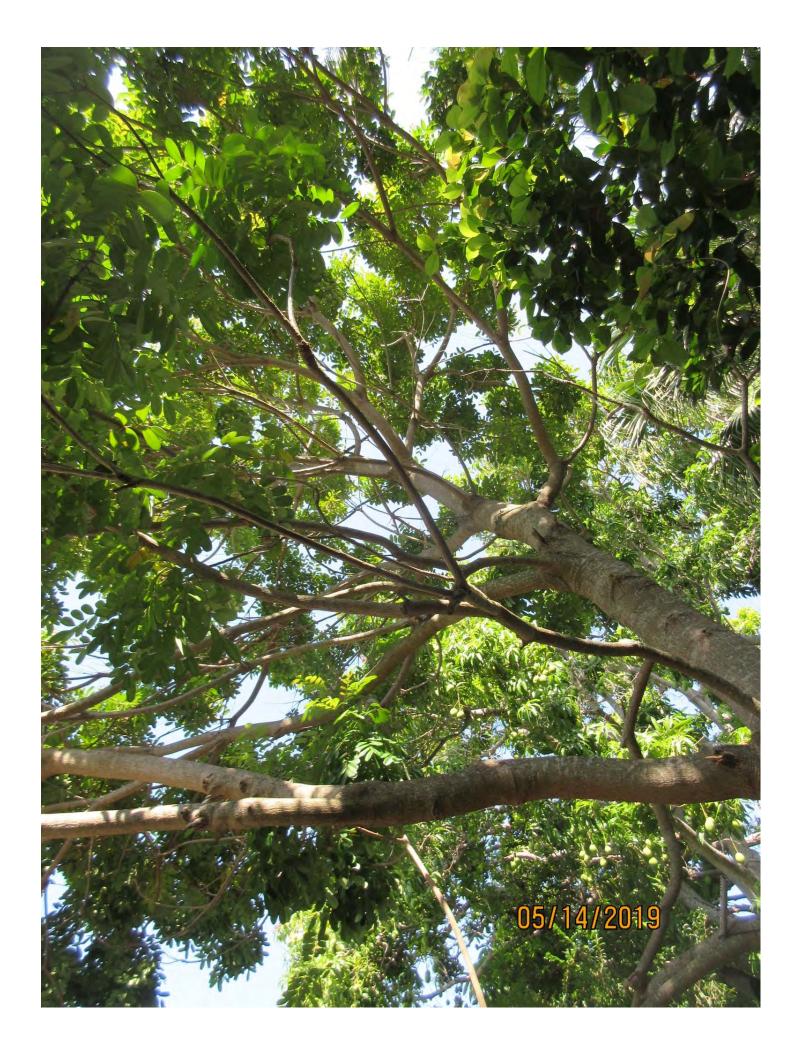

Tree Species: Paradise (Simarouba glauca)

Diameter: 10.8"

Location: 70% (growing in rear side yard, canopy impacted by larger

mango tree growing nearby)

Species: 100% (on the protected tree list)

Condition: 60% (fair-structure strongly one sided)

Total Average Value = 76%

Value x Diameter = 8.2 replacement caliper inches