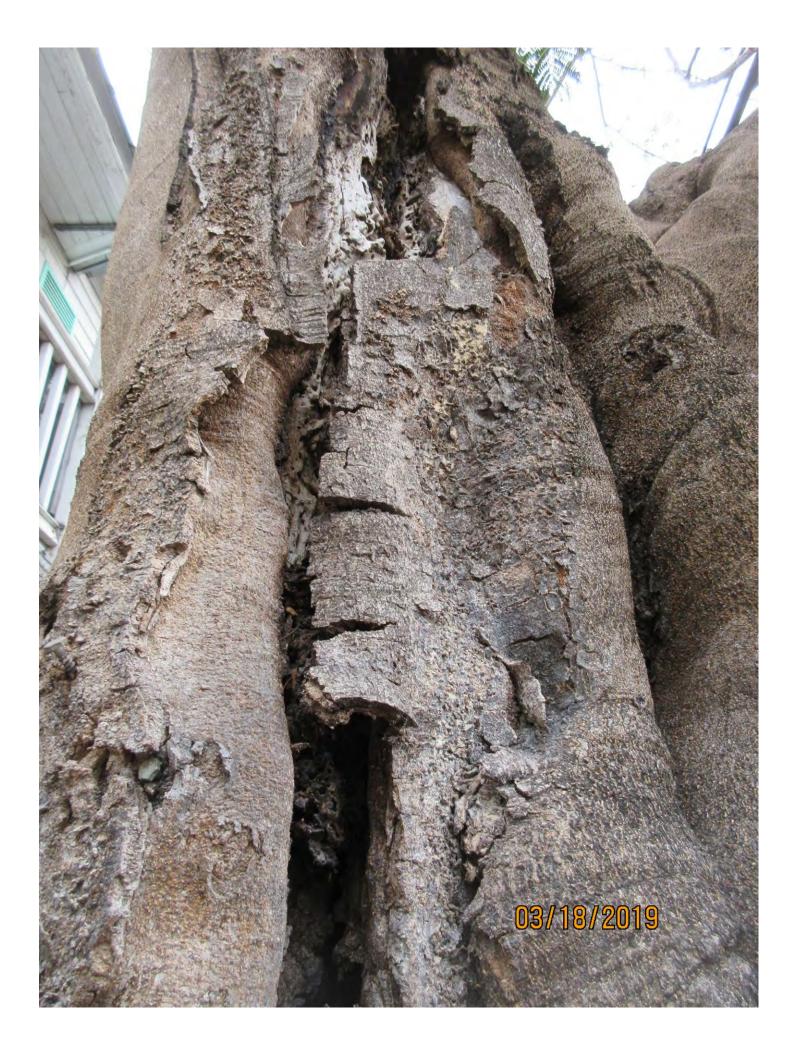

### Tree Species: Royal Poinciana (Delonix regia)

Diameter: 30.5"

Location: 60% (utility line impacts, some structure impacts—very large for area.)

Species: 100% (on protected tree list)

Condition: 30% (very poor, a lot of decay in main trunks and in cuts in canopy. Main trunk decay also include termites and structural cracks, a lot of canopy weight especially out toward lane/road).

Total Average Value = 63%

Value x Diameter = 19.2 replacement caliper inches