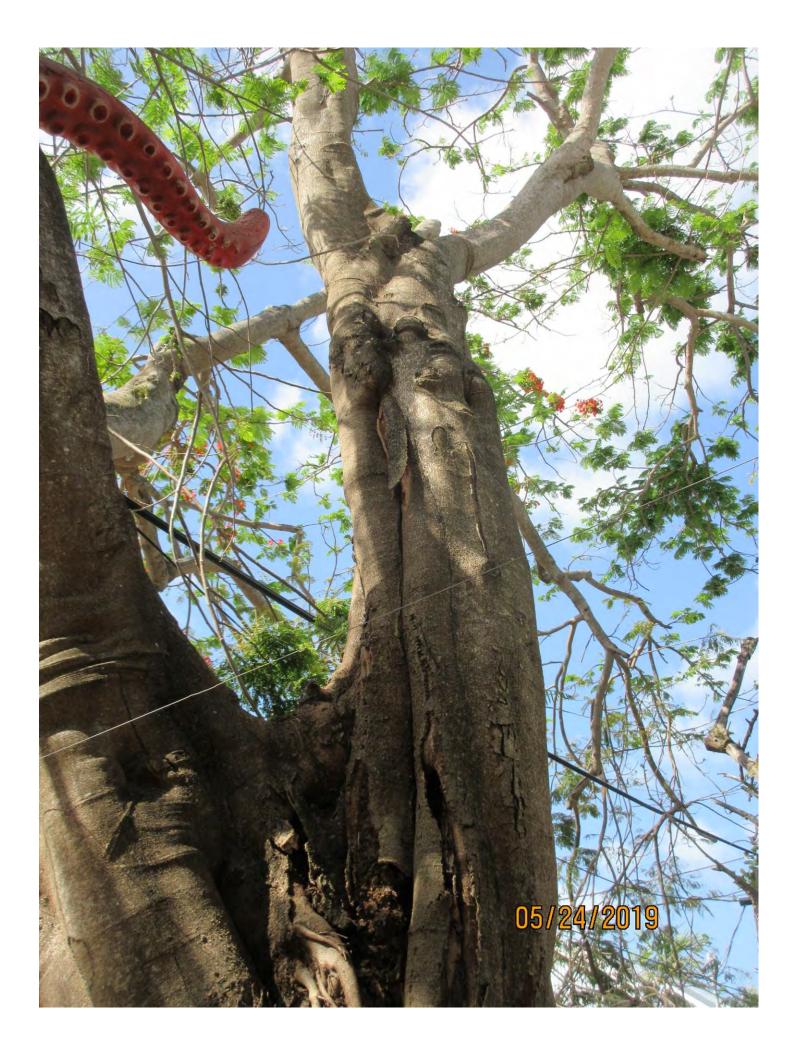

### Tree Species: Royal Poinciana (Delonix regia)

Diameter: 30.5"

Location: 60% (utility line impacts, some structure impacts—very large for area.)

Species: 100% (on protected tree list)

Condition: 30% (very poor, a lot of decay in main trunks and in cuts in canopy. Main trunk decay also include termites and structural cracks, a lot of canopy weight especially out toward lane/road).

Total Average Value = 63%

Value x Diameter = 19.2 replacement caliper inches