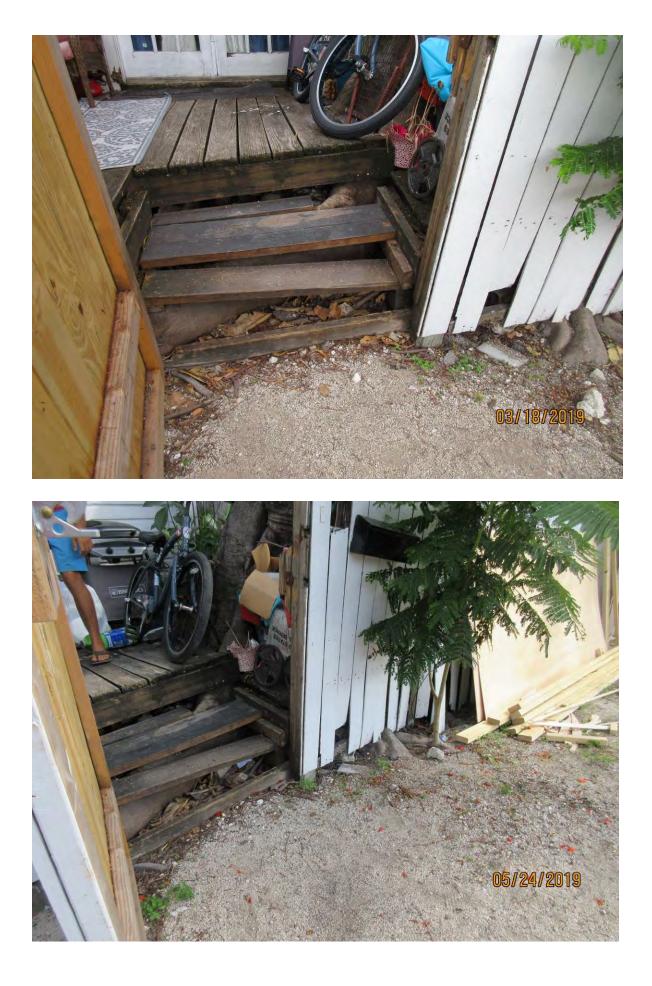

### Tree Species: Royal Poinciana (Delonix regia)

Diameter: 30.5"

Location: 60% (utility line impacts, some structure impacts—very large for area.)

Species: 100% (on protected tree list)

Condition: 30% (very poor, a lot of decay in main trunks and in cuts in canopy. Main trunk decay also include termites and structural cracks, a lot of canopy weight especially out toward lane/road).