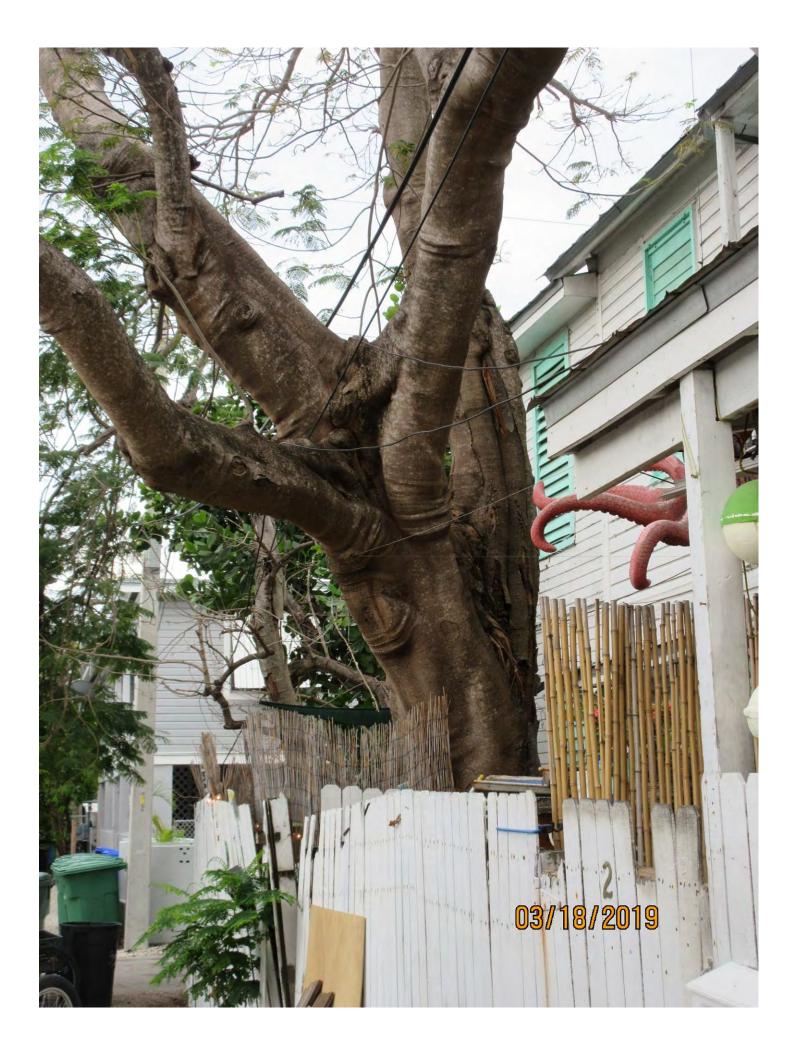

#### RE: 915 Pohalski Street (permit application # T2019-0217)

FROM: Karen DeMaria, City of Key West Urban Forestry Manager

An application was received requesting the removal of **(1) Royal Poinciana tree**. A site inspection was done and documented the following:

### Tree Species: Royal Poinciana (Delonix regia)

Diameter: 30.5"

Location: 60% (utility line impacts, some structure impacts—very large for area.)

Species: 100% (on protected tree list)

Condition: 30% (very poor, a lot of decay in main trunks and in cuts in canopy. Main trunk decay also include termites and structural cracks, a lot of canopy weight especially out toward lane/road).

Total Average Value = 63%

Value x Diameter = 19.2 replacement caliper inches