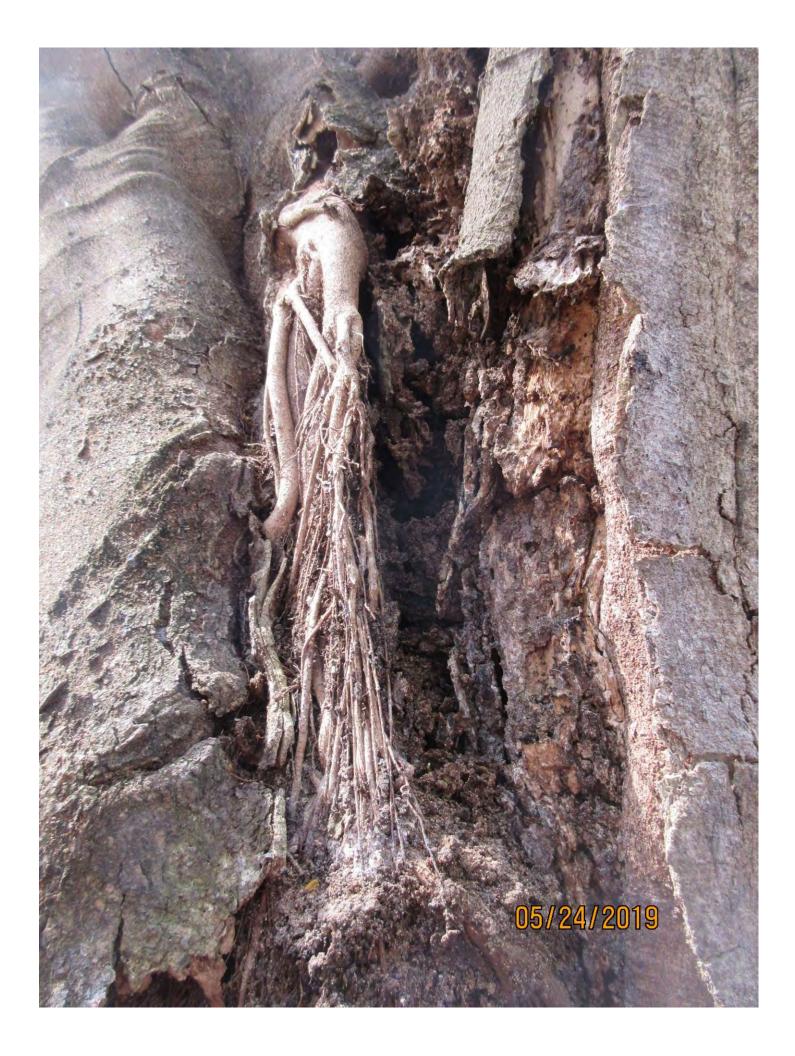

### Tree Species: Royal Poinciana (Delonix regia)

Diameter: 30.5"

Location: 60% (utility line impacts, some structure impacts—very large for area.)

Species: 100% (on protected tree list)

Condition: 30% (very poor, a lot of decay in main trunks and in cuts in canopy. Main trunk decay also include termites and structural cracks, a lot of canopy weight especially out toward lane/road).

Total Average Value = 63%

Value x Diameter = 19.2 replacement caliper inches