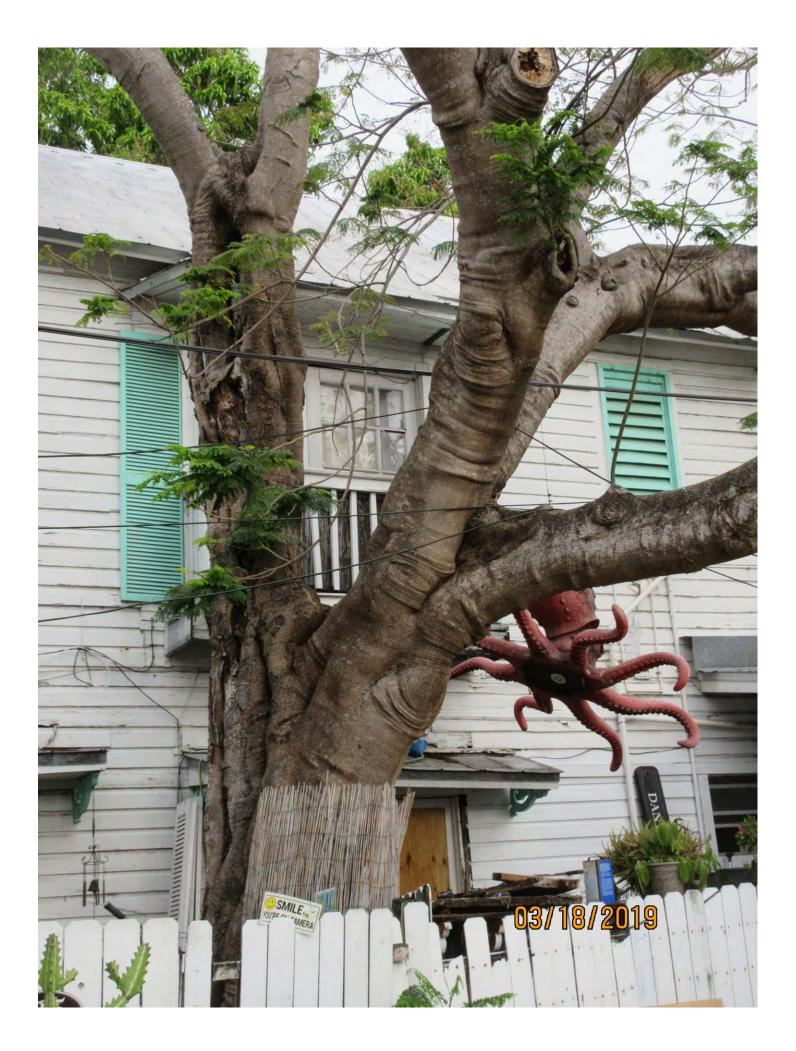

#### RE: 915 Pohalski Street (permit application # T2019-0217)

FROM: Karen DeMaria, City of Key West Urban Forestry Manager

An application was received requesting the removal of **(1) Royal Poinciana tree**. A site inspection was done and documented the following:

### Tree Species: Royal Poinciana (Delonix regia)

Diameter: 30.5"

Location: 60% (utility line impacts, some structure impacts—very large for area.)

Species: 100% (on protected tree list)

Condition: 30% (very poor, a lot of decay in main trunks and in cuts in canopy. Main trunk decay also include termites and structural cracks, a lot of canopy weight especially out toward lane/road).

Total Average Value = 63%

Value x Diameter = 19.2 replacement caliper inches