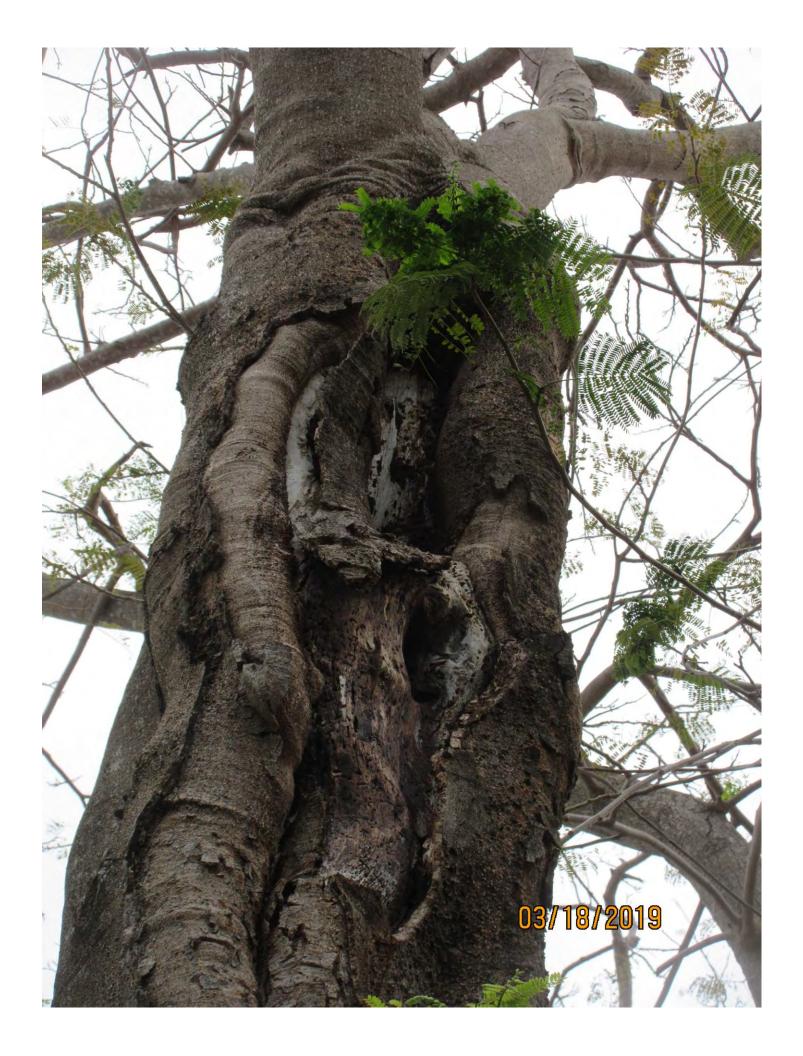

### Tree Species: Royal Poinciana (Delonix regia)

Diameter: 30.5"

Location: 60% (utility line impacts, some structure impacts—very large for area.)

Species: 100% (on protected tree list)

Condition: 30% (very poor, a lot of decay in main trunks and in cuts in canopy. Main trunk decay also include termites and structural cracks, a lot of canopy weight especially out toward lane/road).

Total Average Value = 63%

Value x Diameter = 19.2 replacement caliper inches