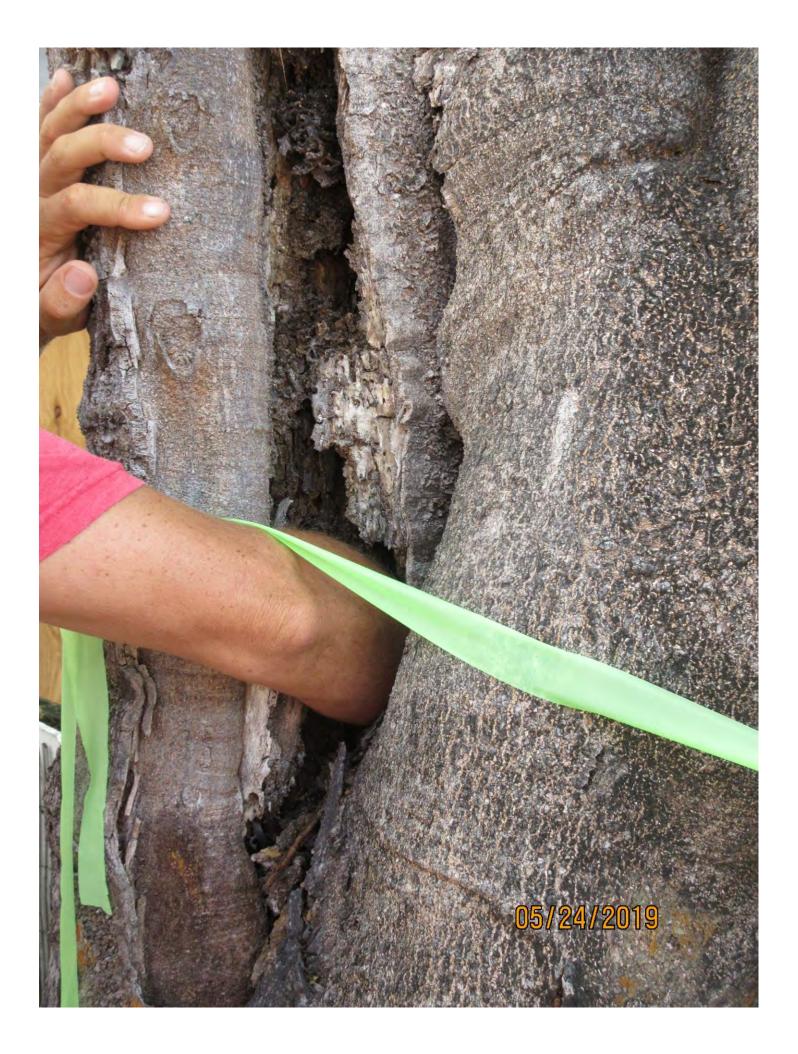

### Tree Species: Royal Poinciana (Delonix regia)

Diameter: 30.5"

Location: 60% (utility line impacts, some structure impacts—very large for area.)

Species: 100% (on protected tree list)

Condition: 30% (very poor, a lot of decay in main trunks and in cuts in canopy. Main trunk decay also include termites and structural cracks, a lot of canopy weight especially out toward lane/road).

Total Average Value = 63%

Value x Diameter = 19.2 replacement caliper inches