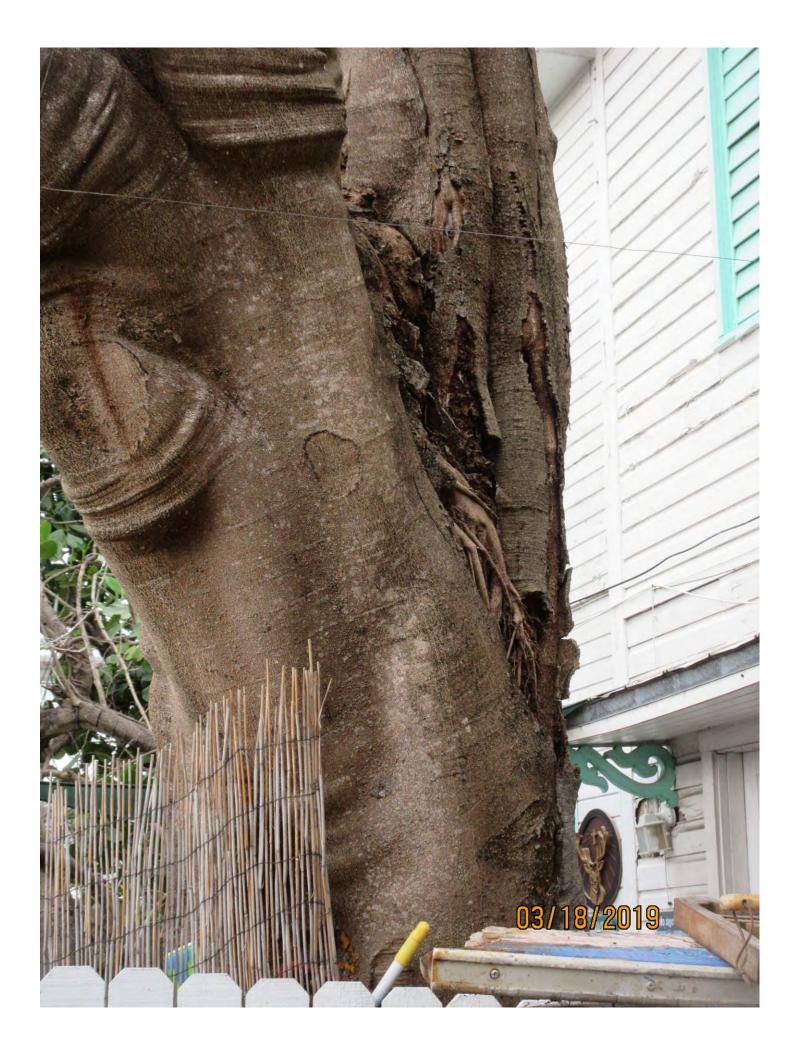

### Tree Species: Royal Poinciana (Delonix regia)

Diameter: 30.5"

Location: 60% (utility line impacts, some structure impacts—very large for area.)

Species: 100% (on protected tree list)

Condition: 30% (very poor, a lot of decay in main trunks and in cuts in canopy. Main trunk decay also include termites and structural cracks, a lot of canopy weight especially out toward lane/road).

Total Average Value = 63%

Value x Diameter = 19.2 replacement caliper inches