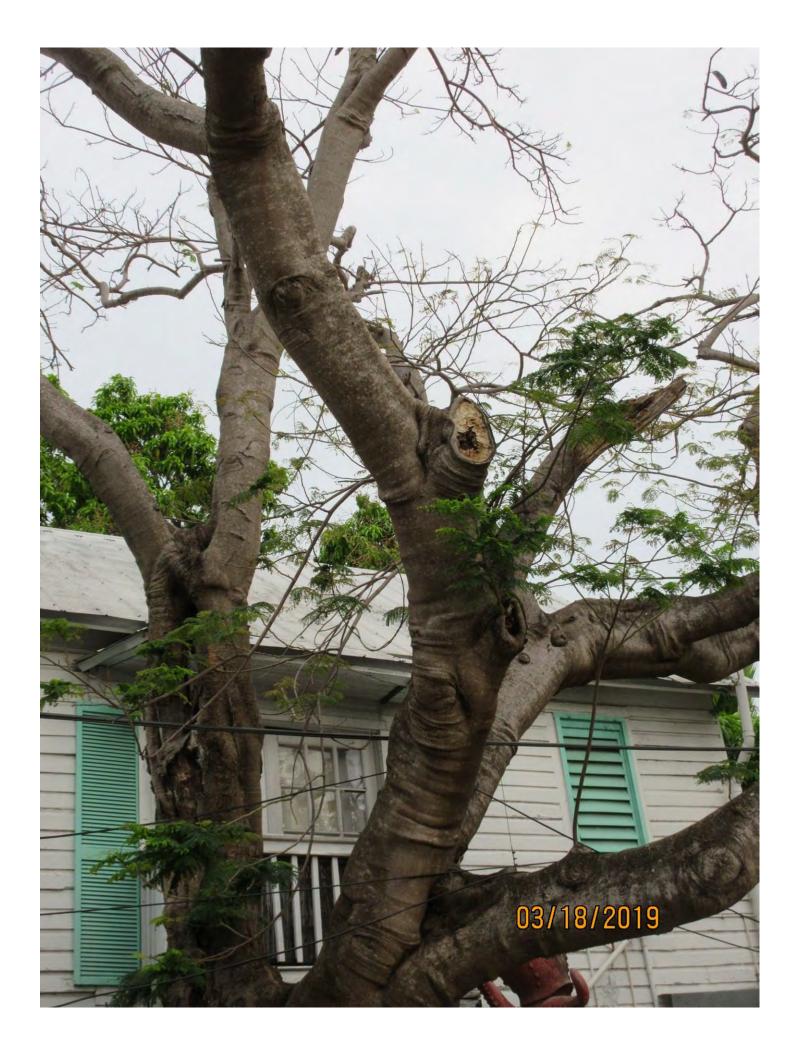

#### RE: 915 Pohalski Street (permit application # T2019-0217)

FROM: Karen DeMaria, City of Key West Urban Forestry Manager

An application was received requesting the removal of **(1) Royal Poinciana tree**. A site inspection was done and documented the following:

### Tree Species: Royal Poinciana (Delonix regia)

Diameter: 30.5"

Location: 60% (utility line impacts, some structure impacts—very large for area.)

Species: 100% (on protected tree list)

Condition: 30% (very poor, a lot of decay in main trunks and in cuts in canopy. Main trunk decay also include termites and structural cracks, a lot of canopy weight especially out toward lane/road).

Total Average Value = 63%

Value x Diameter = 19.2 replacement caliper inches