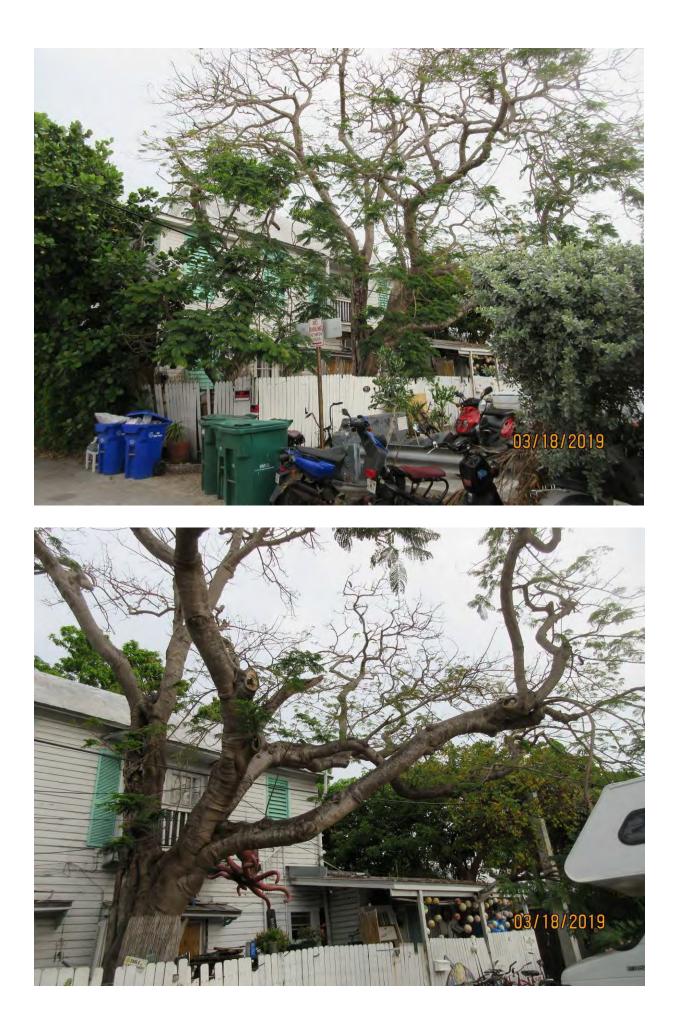

#### RE: 915 Pohalski Street (permit application # T2019-0217)

FROM: Karen DeMaria, City of Key West Urban Forestry Manager

An application was received requesting the removal of **(1) Royal Poinciana tree**. A site inspection was done and documented the following:

### Tree Species: Royal Poinciana (Delonix regia)

Diameter: 30.5"

Location: 60% (utility line impacts, some structure impacts—very large for area.)

Species: 100% (on protected tree list)

Condition: 30% (very poor, a lot of decay in main trunks and in cuts in canopy. Main trunk decay also include termites and structural cracks, a lot of canopy weight especially out toward lane/road).

Total Average Value = 63%

Value x Diameter = 19.2 replacement caliper inches