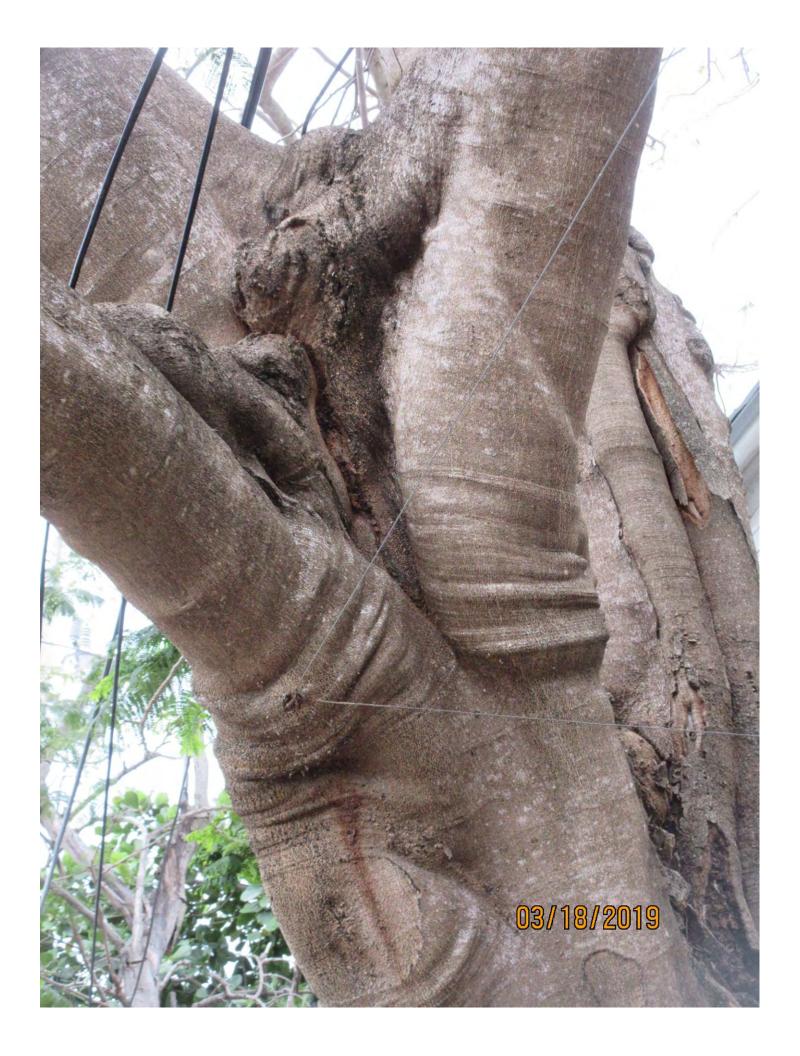

### Tree Species: Royal Poinciana (Delonix regia)

Diameter: 30.5"

Location: 60% (utility line impacts, some structure impacts—very large for area.)

Species: 100% (on protected tree list)

Condition: 30% (very poor, a lot of decay in main trunks and in cuts in canopy. Main trunk decay also include termites and structural cracks, a lot of canopy weight especially out toward lane/road).

Total Average Value = 63%

Value x Diameter = 19.2 replacement caliper inches