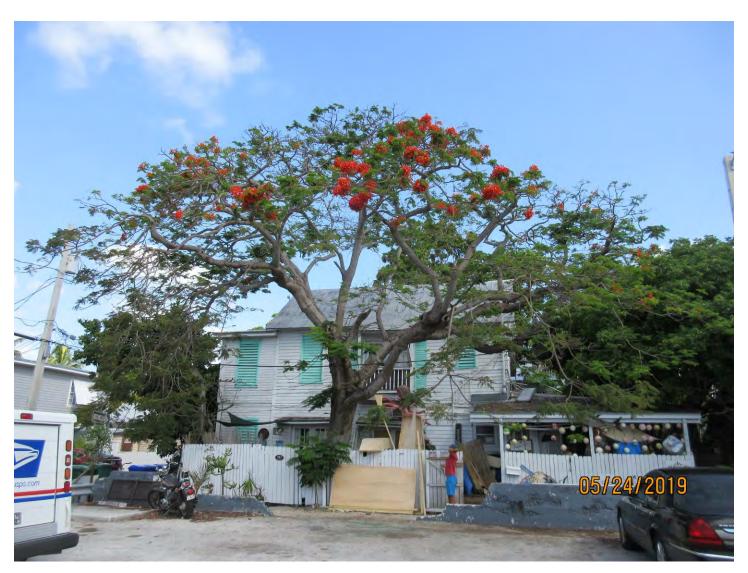

#### RE: 915 Pohalski Street (permit application # T2019-0217)

FROM: Karen DeMaria, City of Key West Urban Forestry Manager

An application was received requesting the removal of **(1) Royal Poinciana tree**. A site inspection was done and documented the following:

### Tree Species: Royal Poinciana (Delonix regia)

Diameter: 30.5"

Location: 60% (utility line impacts, some structure impacts—very large for area.)

Species: 100% (on protected tree list)

Condition: 30% (very poor, a lot of decay in main trunks and in cuts in canopy. Main trunk decay also include termites and structural cracks, a lot of canopy weight especially out toward lane/road).

Total Average Value = 63%

Value x Diameter = 19.2 replacement caliper inches