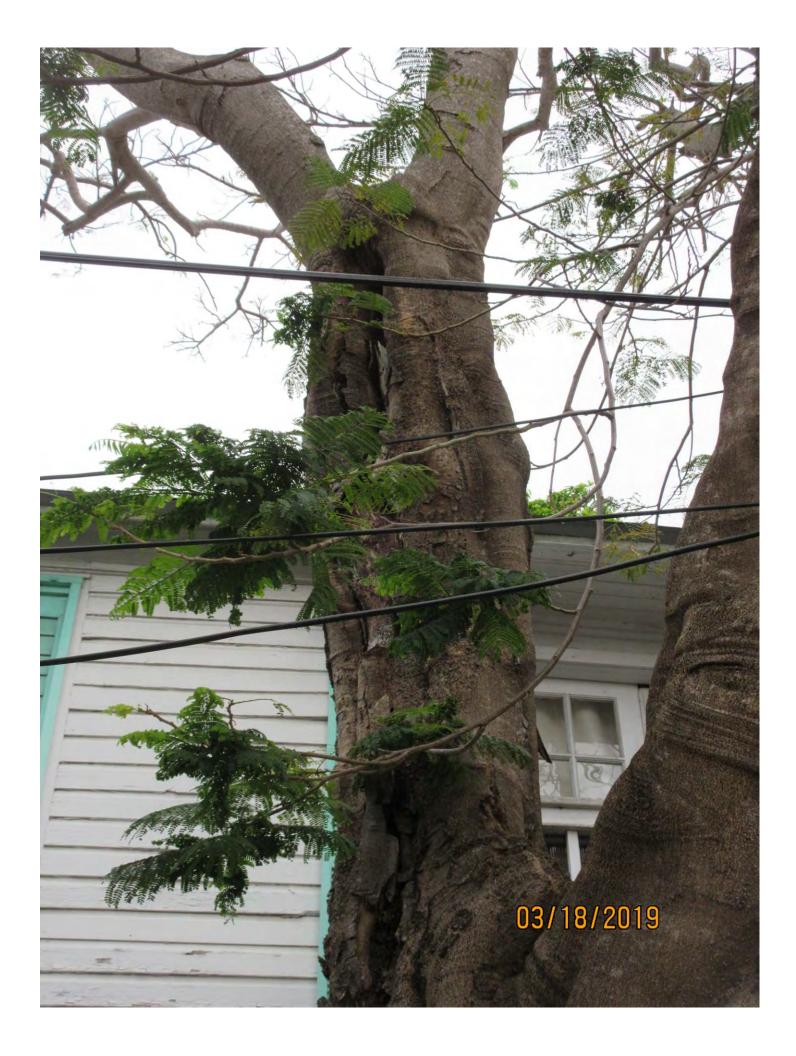

### Tree Species: Royal Poinciana (Delonix regia)

Diameter: 30.5"

Location: 60% (utility line impacts, some structure impacts—very large for area.)

Species: 100% (on protected tree list)

Condition: 30% (very poor, a lot of decay in main trunks and in cuts in canopy. Main trunk decay also include termites and structural cracks, a lot of canopy weight especially out toward lane/road).

Total Average Value = 63%

Value x Diameter = 19.2 replacement caliper inches