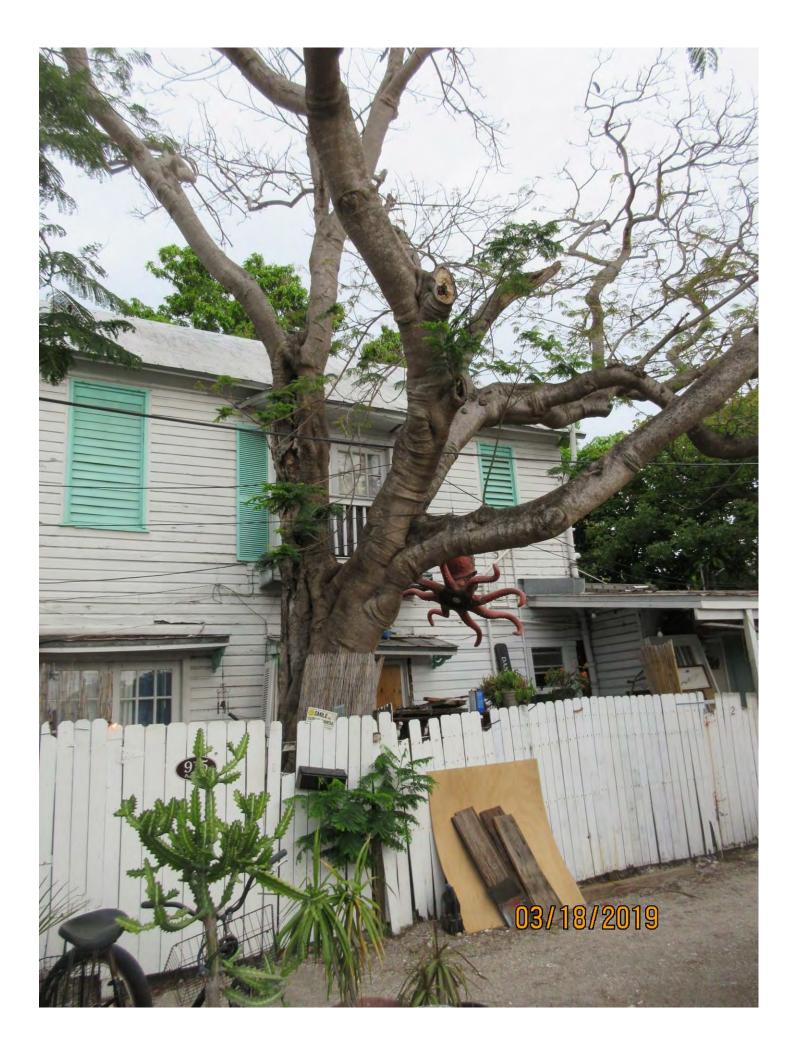

#### RE: 915 Pohalski Street (permit application # T2019-0217)

FROM: Karen DeMaria, City of Key West Urban Forestry Manager

An application was received requesting the removal of **(1) Royal Poinciana tree**. A site inspection was done and documented the following:

### Tree Species: Royal Poinciana (Delonix regia)

Diameter: 30.5"

Location: 60% (utility line impacts, some structure impacts—very large for area.)

Species: 100% (on protected tree list)

Condition: 30% (very poor, a lot of decay in main trunks and in cuts in canopy. Main trunk decay also include termites and structural cracks, a lot of canopy weight especially out toward lane/road).

Total Average Value = 63%

Value x Diameter = 19.2 replacement caliper inches