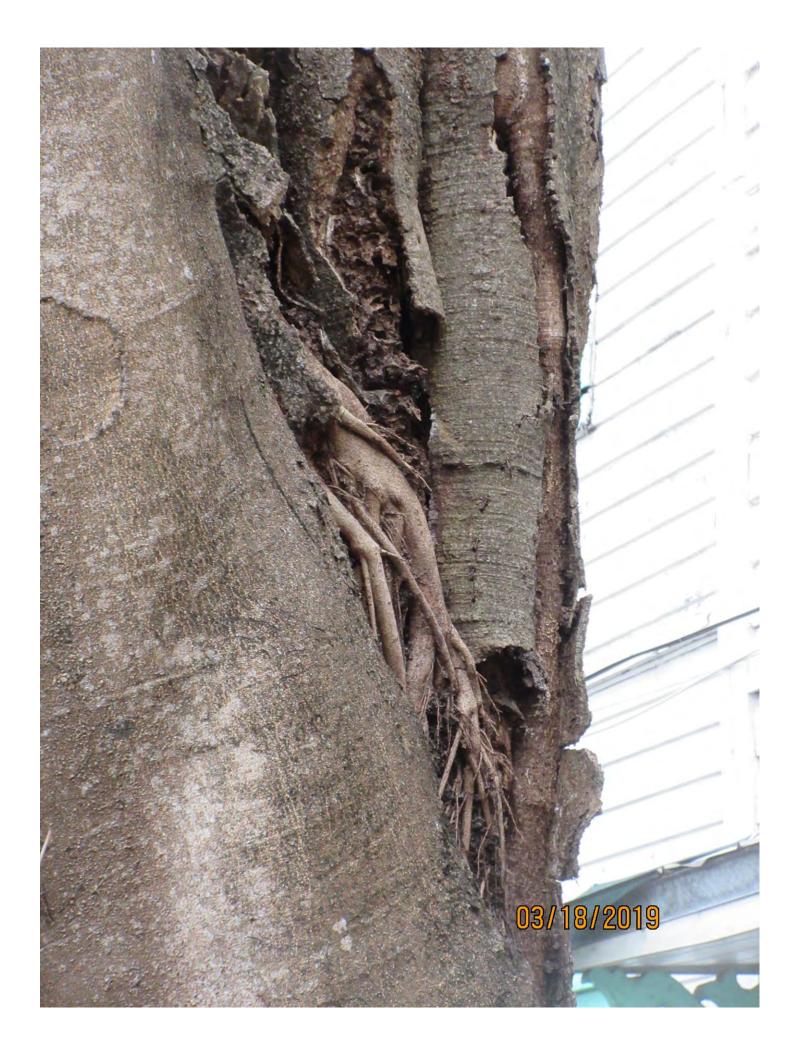

### Tree Species: Royal Poinciana (Delonix regia)

Diameter: 30.5"

Location: 60% (utility line impacts, some structure impacts—very large for area.)

Species: 100% (on protected tree list)

Condition: 30% (very poor, a lot of decay in main trunks and in cuts in canopy. Main trunk decay also include termites and structural cracks, a lot of canopy weight especially out toward lane/road).

Total Average Value = 63%

Value x Diameter = 19.2 replacement caliper inches