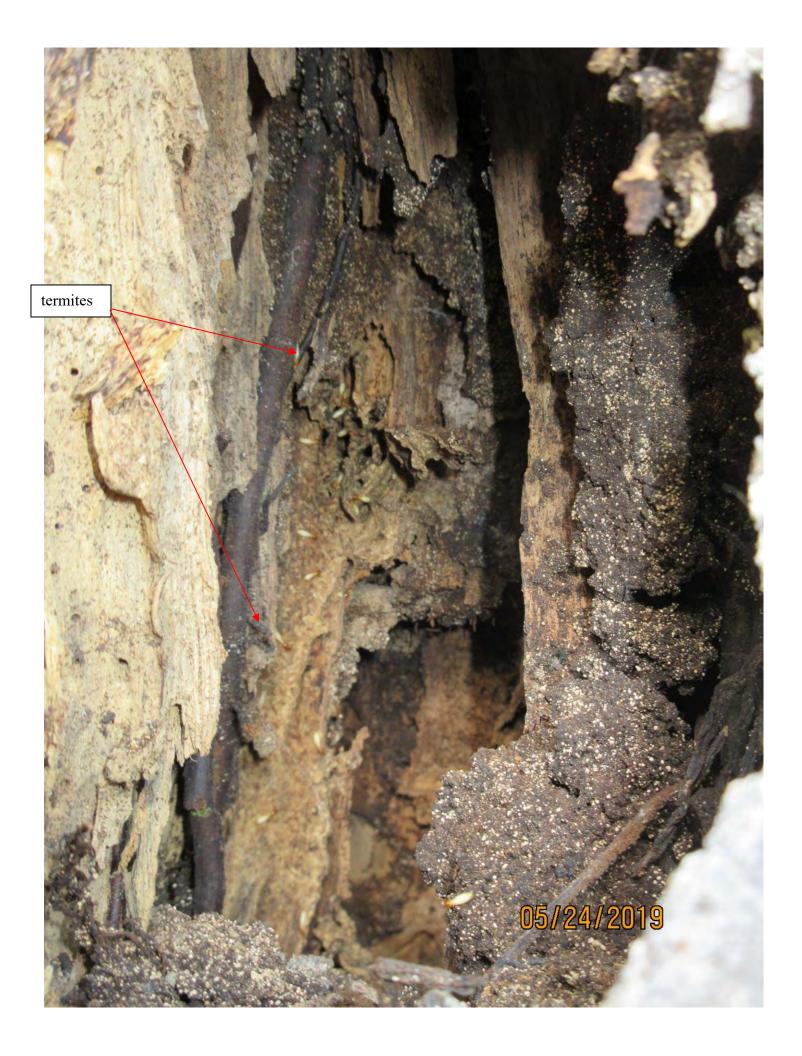

### Tree Species: Royal Poinciana (Delonix regia)

Diameter: 30.5"

Location: 60% (utility line impacts, some structure impacts—very large for area.)

Species: 100% (on protected tree list)

Condition: 30% (very poor, a lot of decay in main trunks and in cuts in canopy. Main trunk decay also include termites and structural cracks, a lot of canopy weight especially out toward lane/road).

Total Average Value = 63%

Value x Diameter = 19.2 replacement caliper inches