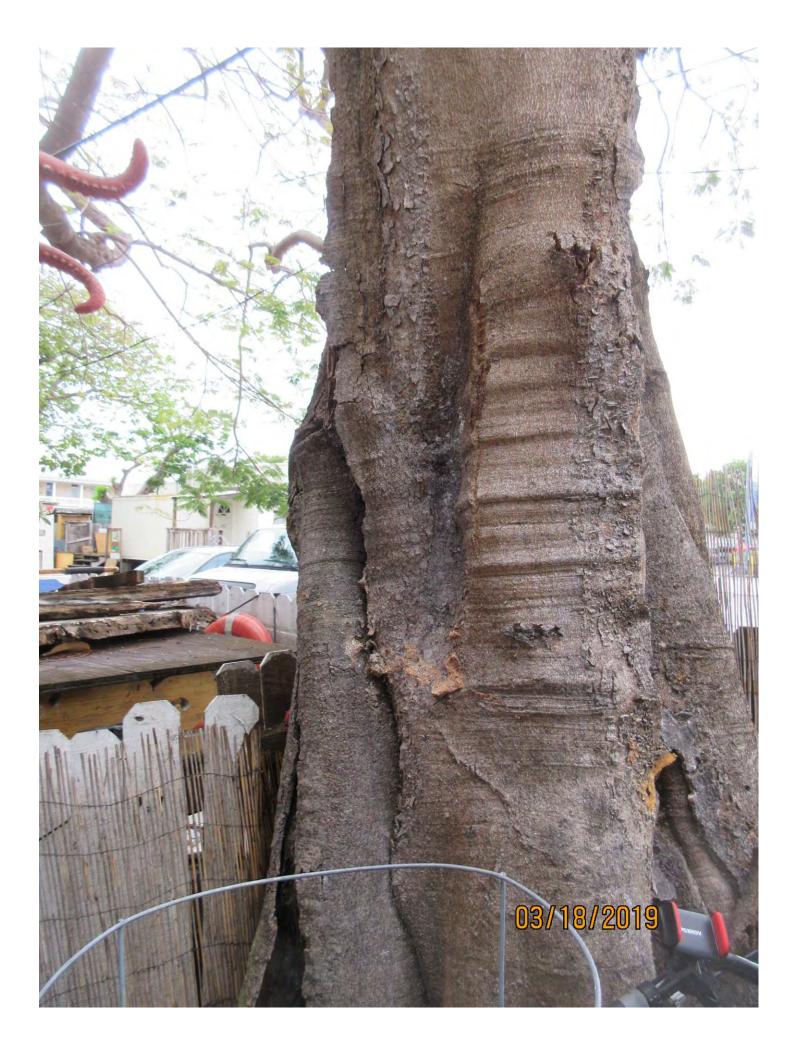

### Tree Species: Royal Poinciana (Delonix regia)

Diameter: 30.5"

Location: 60% (utility line impacts, some structure impacts—very large for area.)

Species: 100% (on protected tree list)

Condition: 30% (very poor, a lot of decay in main trunks and in cuts in canopy. Main trunk decay also include termites and structural cracks, a lot of canopy weight especially out toward lane/road).

Total Average Value = 63%

Value x Diameter = 19.2 replacement caliper inches