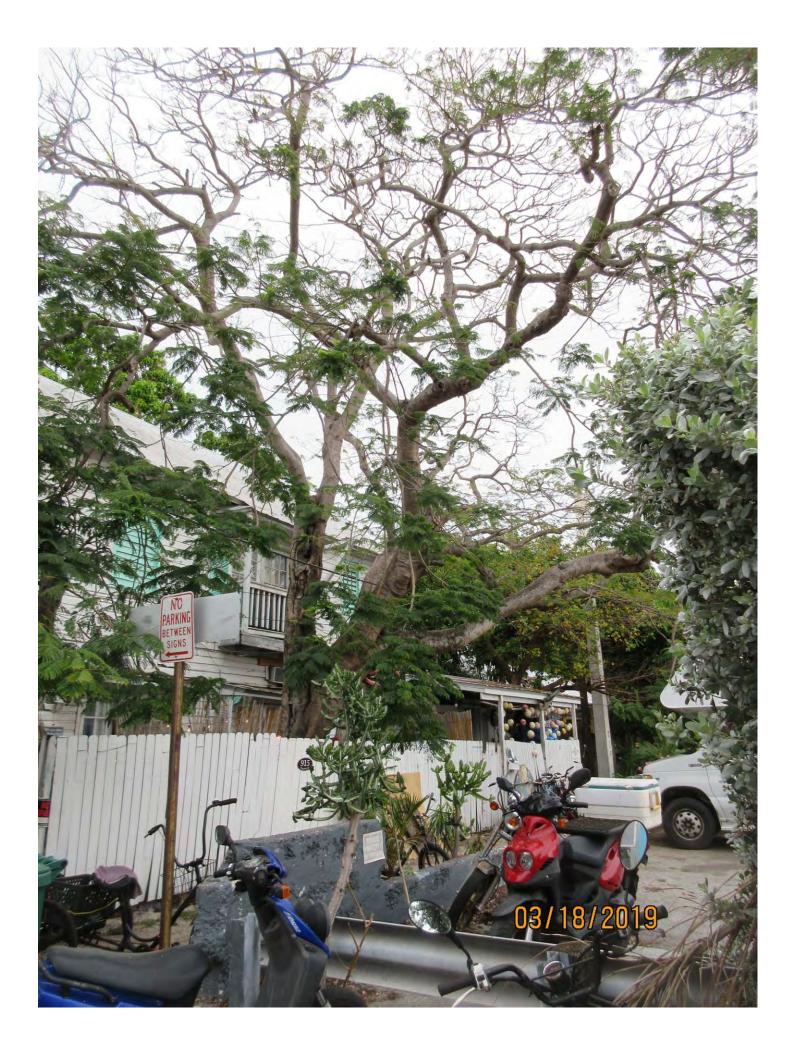

#### RE: 915 Pohalski Street (permit application # T2019-0217)

FROM: Karen DeMaria, City of Key West Urban Forestry Manager

An application was received requesting the removal of **(1) Royal Poinciana tree**. A site inspection was done and documented the following:

### Tree Species: Royal Poinciana (Delonix regia)

Diameter: 30.5"

Location: 60% (utility line impacts, some structure impacts—very large for area.)

Species: 100% (on protected tree list)

Condition: 30% (very poor, a lot of decay in main trunks and in cuts in canopy. Main trunk decay also include termites and structural cracks, a lot of canopy weight especially out toward lane/road).

Total Average Value = 63%

Value x Diameter = 19.2 replacement caliper inches