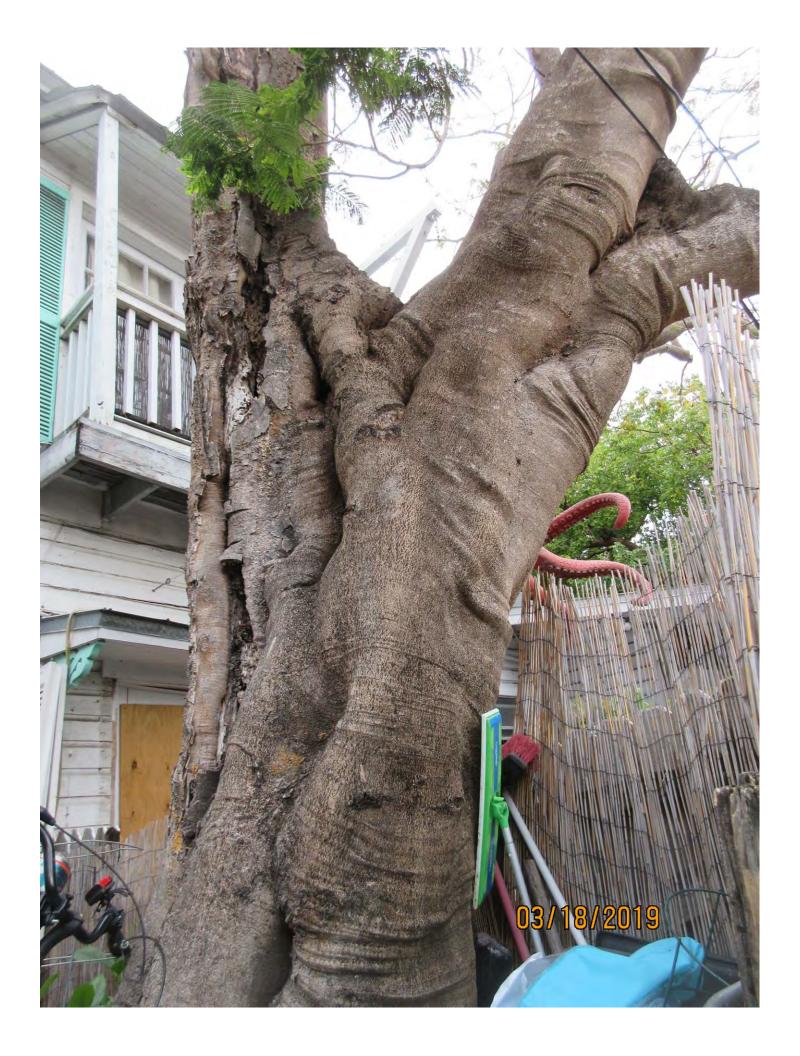

### Tree Species: Royal Poinciana (Delonix regia)

Diameter: 30.5"

Location: 60% (utility line impacts, some structure impacts—very large for area.)

Species: 100% (on protected tree list)

Condition: 30% (very poor, a lot of decay in main trunks and in cuts in canopy. Main trunk decay also include termites and structural cracks, a lot of canopy weight especially out toward lane/road).

Total Average Value = 63%

Value x Diameter = 19.2 replacement caliper inches