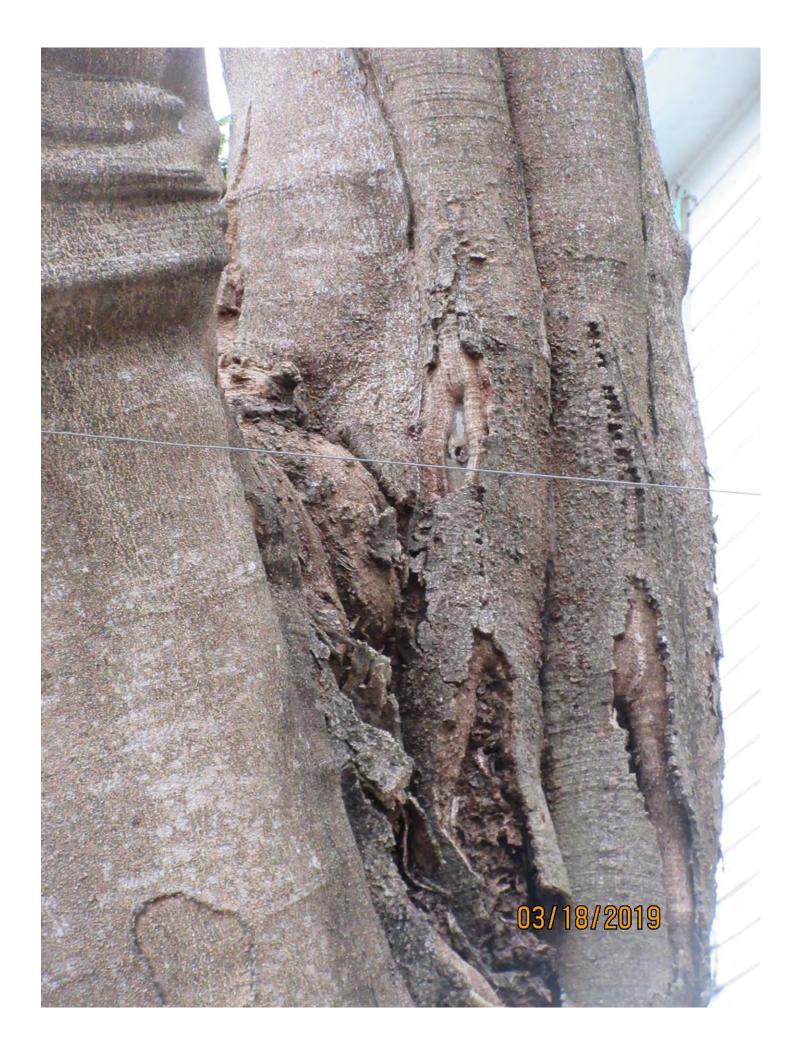

### Tree Species: Royal Poinciana (Delonix regia)

Diameter: 30.5"

Location: 60% (utility line impacts, some structure impacts—very large for area.)

Species: 100% (on protected tree list)

Condition: 30% (very poor, a lot of decay in main trunks and in cuts in canopy. Main trunk decay also include termites and structural cracks, a lot of canopy weight especially out toward lane/road).

Total Average Value = 63%

Value x Diameter = 19.2 replacement caliper inches