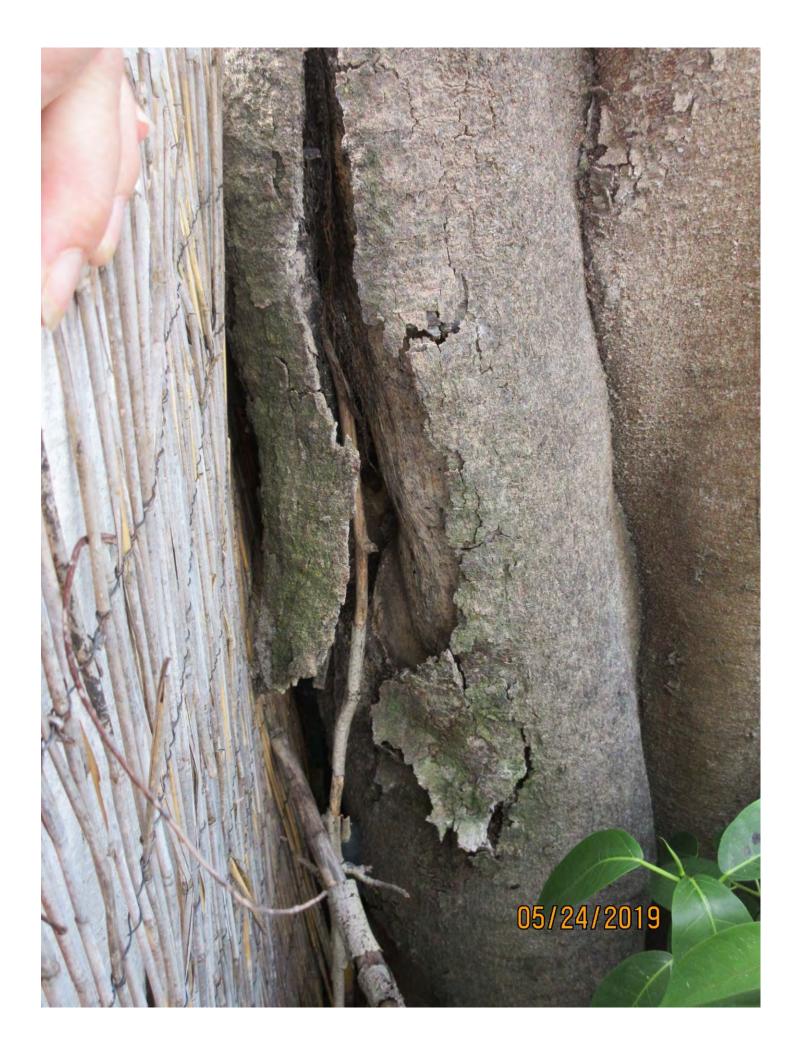

### Tree Species: Royal Poinciana (Delonix regia)

Diameter: 30.5"

Location: 60% (utility line impacts, some structure impacts—very large for area.)

Species: 100% (on protected tree list)

Condition: 30% (very poor, a lot of decay in main trunks and in cuts in canopy. Main trunk decay also include termites and structural cracks, a lot of canopy weight especially out toward lane/road).

Total Average Value = 63%

Value x Diameter = 19.2 replacement caliper inches