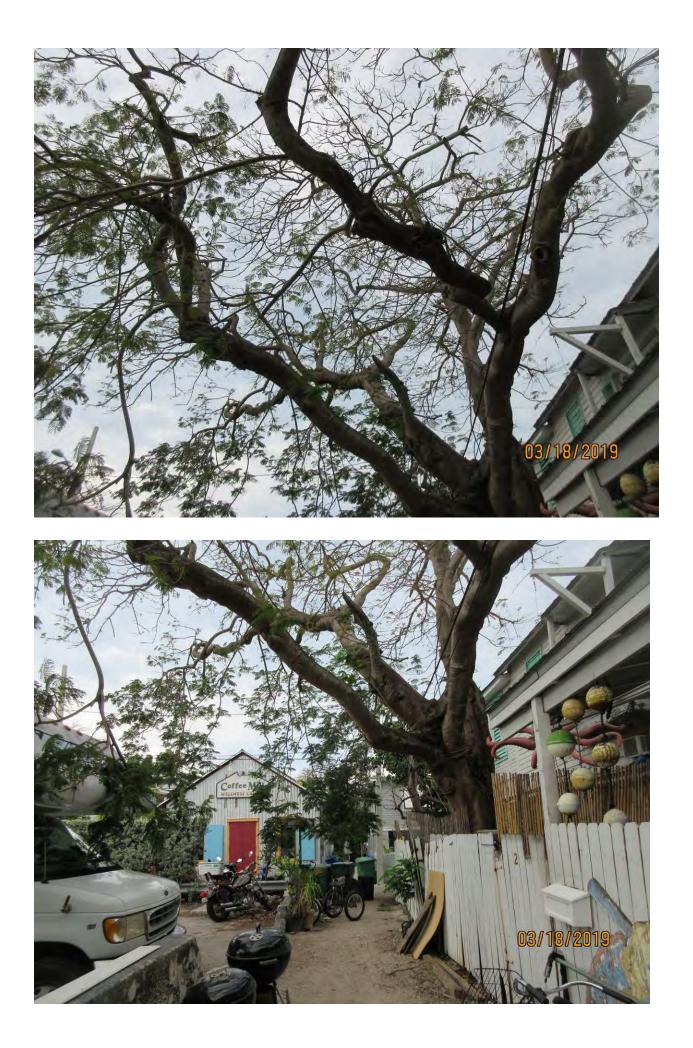

#### RE: 915 Pohalski Street (permit application # T2019-0217)

FROM: Karen DeMaria, City of Key West Urban Forestry Manager

An application was received requesting the removal of **(1) Royal Poinciana tree**. A site inspection was done and documented the following:

### Tree Species: Royal Poinciana (Delonix regia)

Diameter: 30.5"

Location: 60% (utility line impacts, some structure impacts—very large for area.)

Species: 100% (on protected tree list)

Condition: 30% (very poor, a lot of decay in main trunks and in cuts in canopy. Main trunk decay also include termites and structural cracks, a lot of canopy weight especially out toward lane/road).

Total Average Value = 63%

Value x Diameter = 19.2 replacement caliper inches