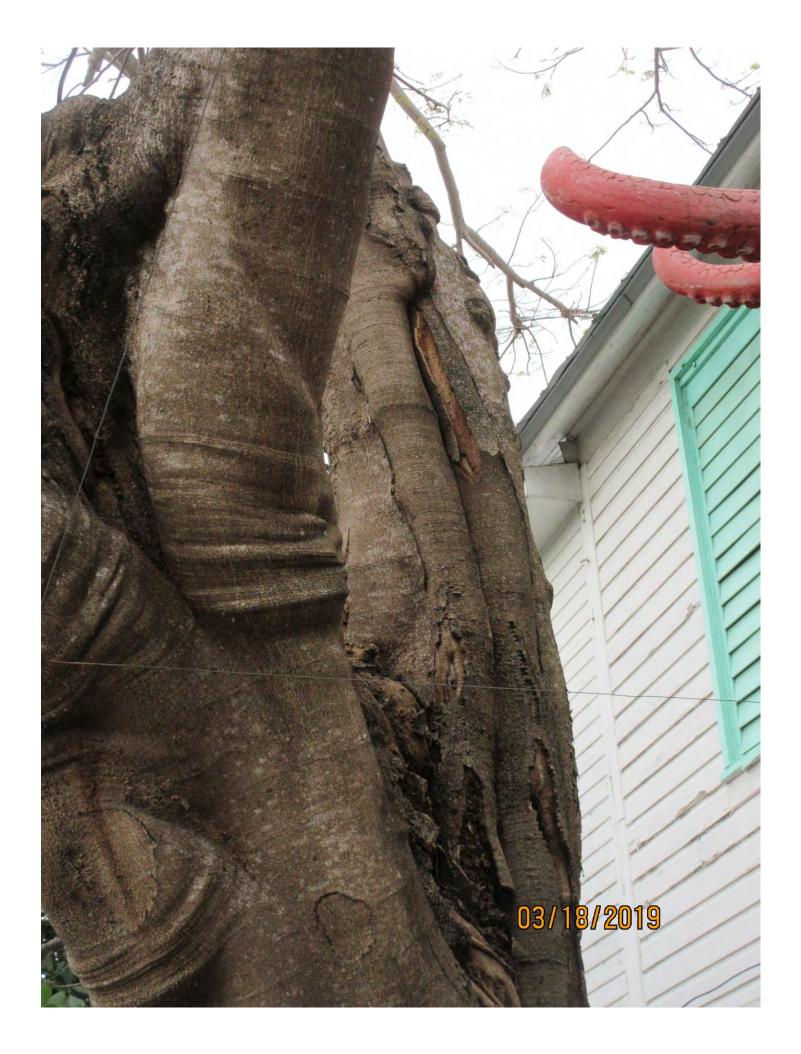

### Tree Species: Royal Poinciana (Delonix regia)

Diameter: 30.5"

Location: 60% (utility line impacts, some structure impacts—very large for area.)

Species: 100% (on protected tree list)

Condition: 30% (very poor, a lot of decay in main trunks and in cuts in canopy. Main trunk decay also include termites and structural cracks, a lot of canopy weight especially out toward lane/road).

Total Average Value = 63%

Value x Diameter = 19.2 replacement caliper inches