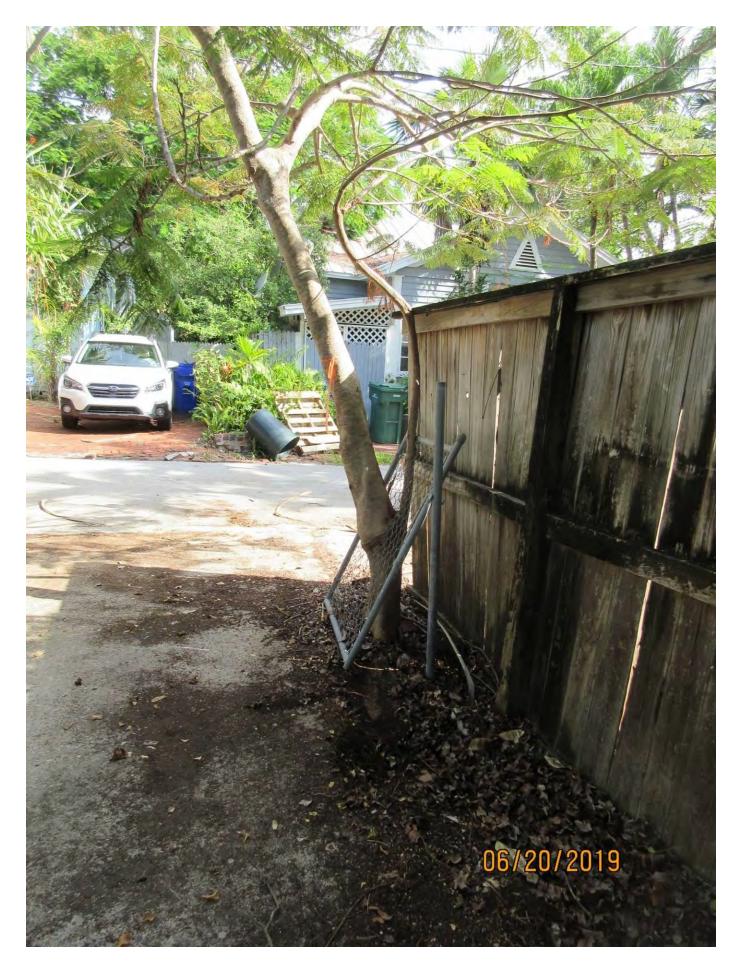

Tree Species: Royal Poinciana (Delonix regia)

Photo of whole tree.

Photo of tree trunk view 1.

Photo of tree trunk with fence/gate, view 2.

Photo of tree trunk with fence/gate, view 2 close up.

Photo of tree trunk with fence/gate, view 3 close up.

Canopy of tree

Photo of base of tree, view 1 close up. Diameter: 8.9"

Location: 70% (front yard tree next to driveway and property line fence) Species: 100% (on the protected tree list)

Condition: 40% (poor, tree grew into old wire fence/gate-creates a weak area in main trunk)