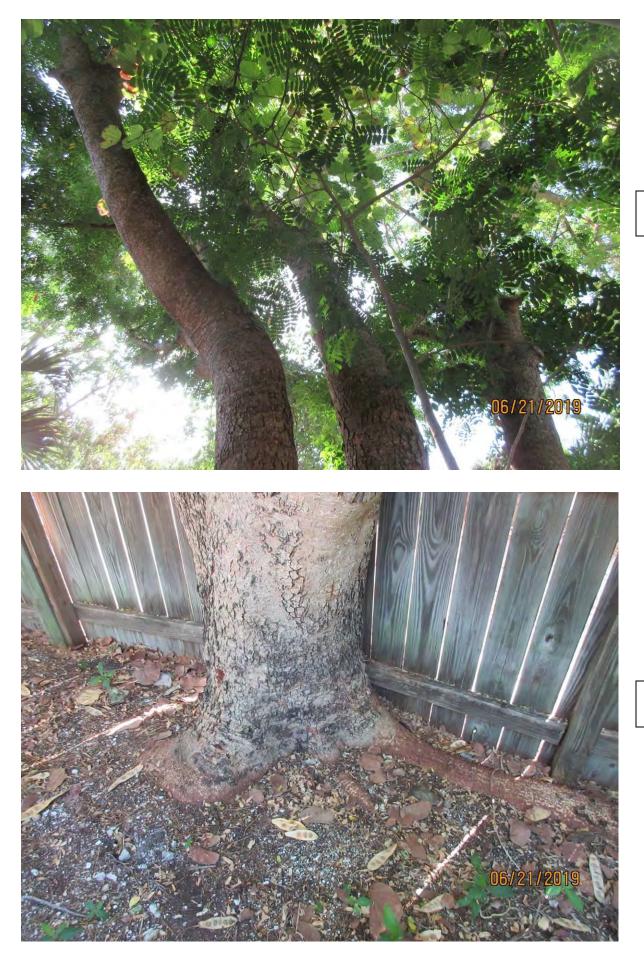

Total Average Value = 70%

Value x Diameter = 6.2 replacement caliper inches

Tree Species: Woman's Tongue (Albizia lebbeck)

Photo of whole tree, view 1.

Photo of base of tree, view 1.

Photo of tree canopy, view 2.

Photo of base of tree, view 2.

Photo of whole tree, view 3.

Photo of whole tree, view 4.

Diameter: 37.2"- 24" = 13.2" Location: 60% (on property line-in fence) Species: 0% (on not protected tree list) Condition: 50% (fair to poor, three main trunks with one being a codominant trunk) Total Average Value = 36% Value x Diameter = 4.7 replacement caliper inches