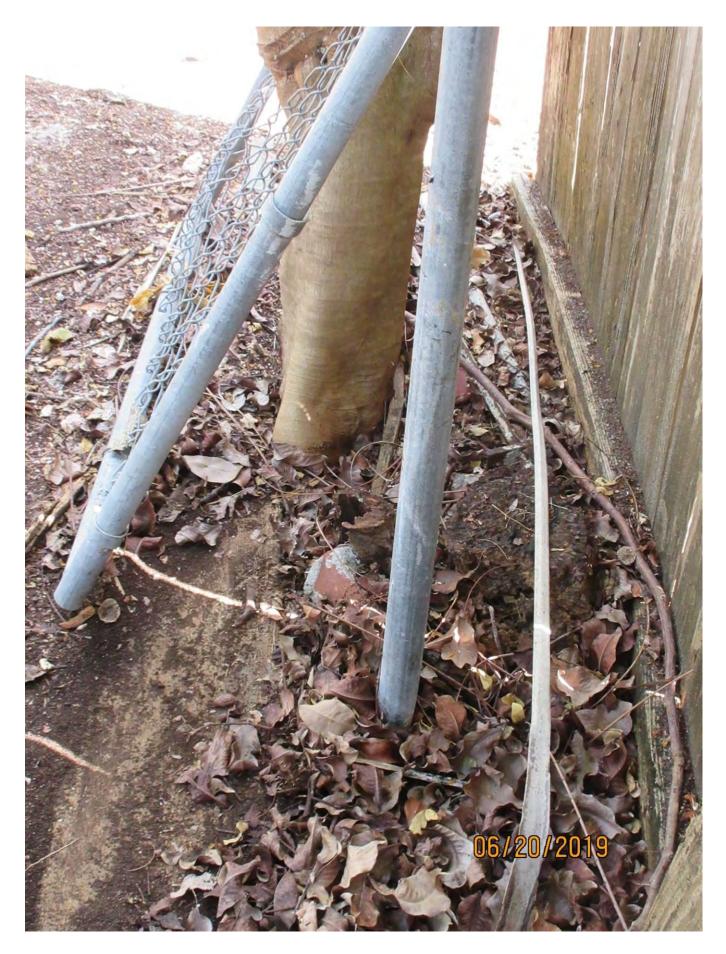

Tree Species: Royal Poinciana (Delonix regia)

Photo of whole tree.

Photo of tree trunk view 1.

Photo of tree trunk with fence/gate, view 2.

Photo of tree trunk with fence/gate, view 2 close up.

Photo of tree trunk with fence/gate, view 3 close up.

Canopy of tree

Photo of base of tree, view 1 close up. Diameter: 8.9"

Location: 70% (front yard tree next to driveway and property line fence) Species: 100% (on the protected tree list)

Condition: 40% (poor, tree grew into old wire fence/gate-creates a weak area in main trunk)