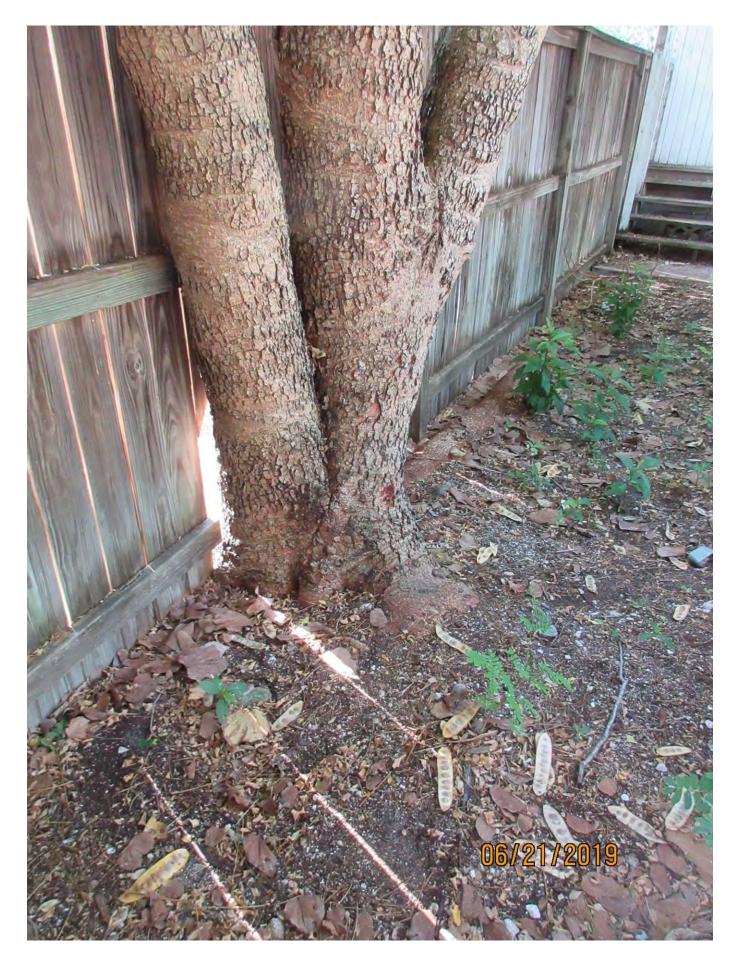

Total Average Value = 70%

Value x Diameter = 6.2 replacement caliper inches

Tree Species: Woman's Tongue (Albizia lebbeck)

Photo of whole tree, view 1.

Photo of base of tree, view 1.

Photo of tree canopy, view 2.

Photo of base of tree, view 2.

Photo of whole tree, view 3.

Photo of whole tree, view 4.

Diameter: 37.2"- 24" = 13.2" Location: 60% (on property line-in fence) Species: 0% (on not protected tree list) Condition: 50% (fair to poor, three main trunks with one being a codominant trunk) Total Average Value = 36% Value x Diameter = 4.7 replacement caliper inches