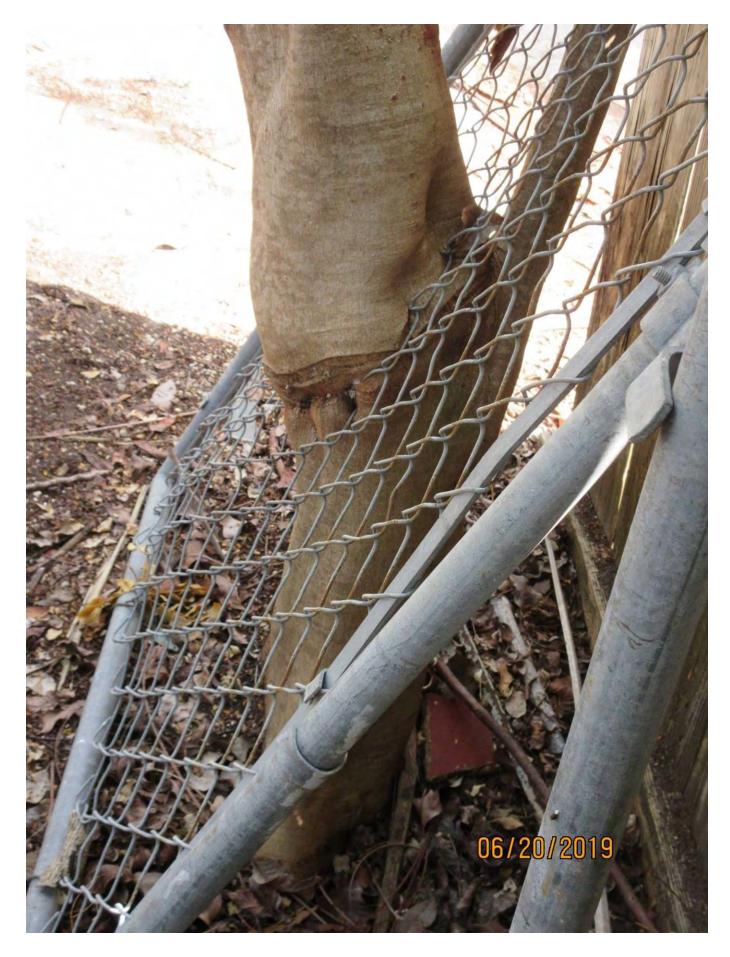

Tree Species: Royal Poinciana (Delonix regia)

Photo of whole tree.

Photo of tree trunk view 1.

Photo of tree trunk with fence/gate, view 2.

Photo of tree trunk with fence/gate, view 2 close up.

Photo of tree trunk with fence/gate, view 3 close up.

Canopy of tree

Photo of base of tree, view 1 close up. Diameter: 8.9"

Location: 70% (front yard tree next to driveway and property line fence) Species: 100% (on the protected tree list)

Condition: 40% (poor, tree grew into old wire fence/gate-creates a weak area in main trunk)