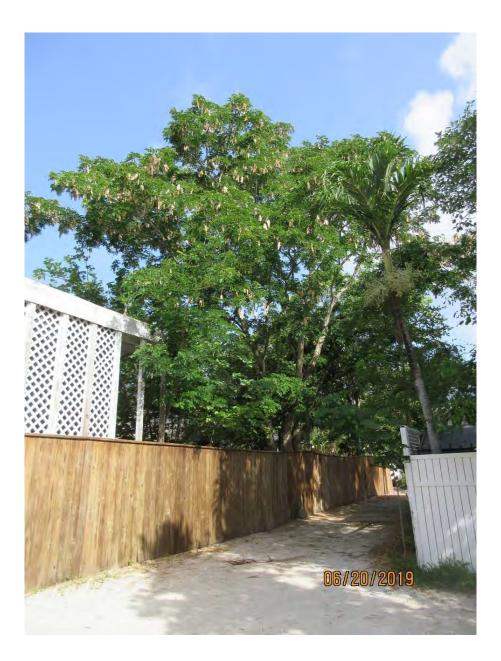

Tree Species: Royal Poinciana (Delonix regia)

Photo of whole tree.

Photo of tree trunk view 1.

Photo of tree trunk with fence/gate, view 2.

Photo of tree trunk with fence/gate, view 2 close up.

Photo of tree trunk with fence/gate, view 3 close up.

Canopy of tree

Photo of base of tree, view 1 close up. Diameter: 8.9"

Location: 70% (front yard tree next to driveway and property line fence) Species: 100% (on the protected tree list)

Condition: 40% (poor, tree grew into old wire fence/gate-creates a weak area in main trunk)

Total Average Value = 70%

Value x Diameter = 6.2 replacement caliper inches

Tree Species: Woman's Tongue (Albizia lebbeck)

Photo of whole tree, view 1.

Photo of base of tree, view 1.

Photo of tree canopy, view 2.

Photo of base of tree, view 2.

Photo of whole tree, view 3.

Photo of whole tree, view 4.

Diameter: 37.2"- 24" = 13.2" Location: 60% (on property line-in fence) Species: 0% (on not protected tree list) Condition: 50% (fair to poor, three main trunks with one being a codominant trunk) Total Average Value = 36% Value x Diameter = 4.7 replacement caliper inches