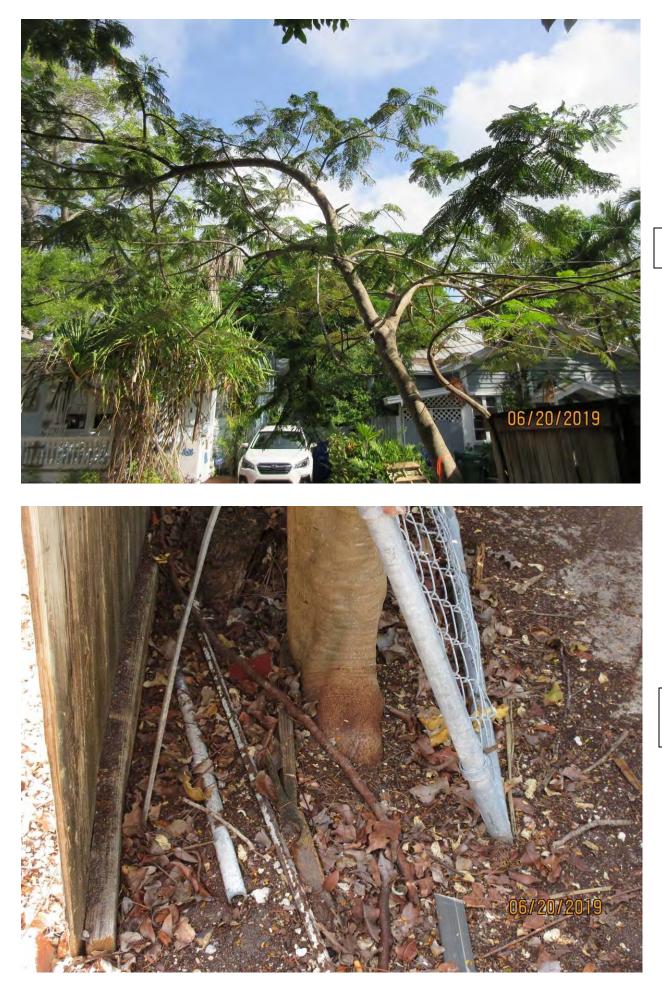

Tree Species: Royal Poinciana (Delonix regia)

Photo of whole tree.

Photo of tree trunk view 1.

Photo of tree trunk with fence/gate, view 2.

Photo of tree trunk with fence/gate, view 2 close up.

Photo of tree trunk with fence/gate, view 3 close up.

Canopy of tree

Photo of base of tree, view 1 close up. Diameter: 8.9"

Location: 70% (front yard tree next to driveway and property line fence) Species: 100% (on the protected tree list)

Condition: 40% (poor, tree grew into old wire fence/gate-creates a weak area in main trunk)

Photo of base of tree, view 2.

Photo of whole tree, view 3.

Photo of whole tree, view 4.

Diameter: 37.2"- 24" = 13.2" Location: 60% (on property line-in fence) Species: 0% (on not protected tree list) Condition: 50% (fair to poor, three main trunks with one being a codominant trunk) Total Average Value = 36% Value x Diameter = 4.7 replacement caliper inches