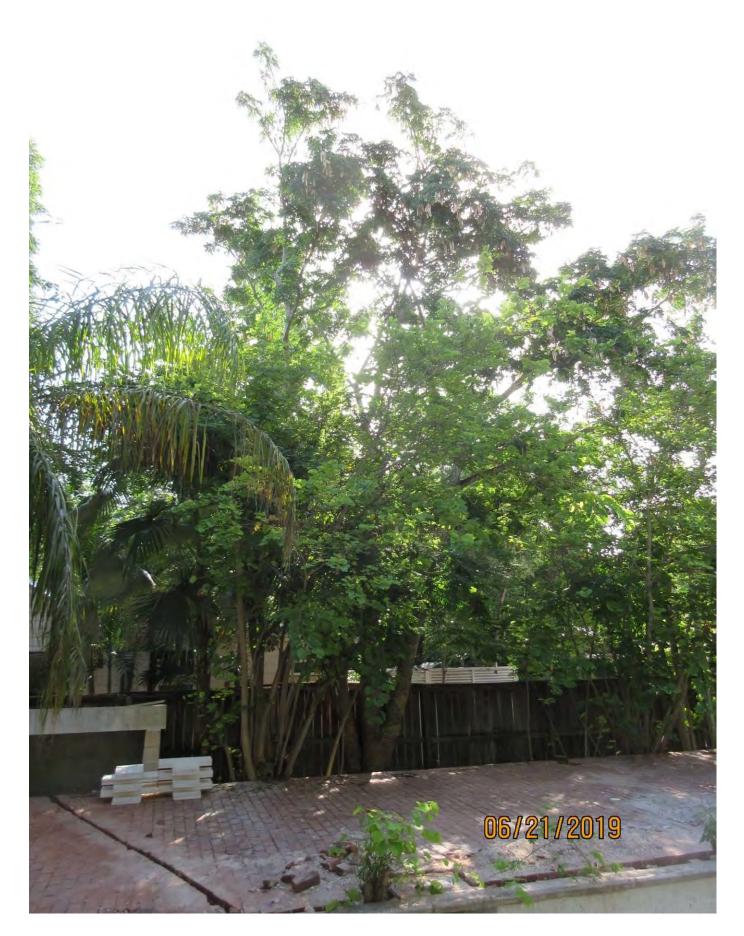

Total Average Value = 70%

Value x Diameter = 6.2 replacement caliper inches

Tree Species: Woman's Tongue (Albizia lebbeck)

Photo of whole tree, view 1.

Photo of base of tree, view 1.

Photo of tree canopy, view 2.

Photo of base of tree, view 2.

Photo of whole tree, view 3.

Photo of whole tree, view 4.

Diameter: 37.2"- 24" = 13.2" Location: 60% (on property line-in fence) Species: 0% (on not protected tree list) Condition: 50% (fair to poor, three main trunks with one being a codominant trunk) Total Average Value = 36% Value x Diameter = 4.7 replacement caliper inches