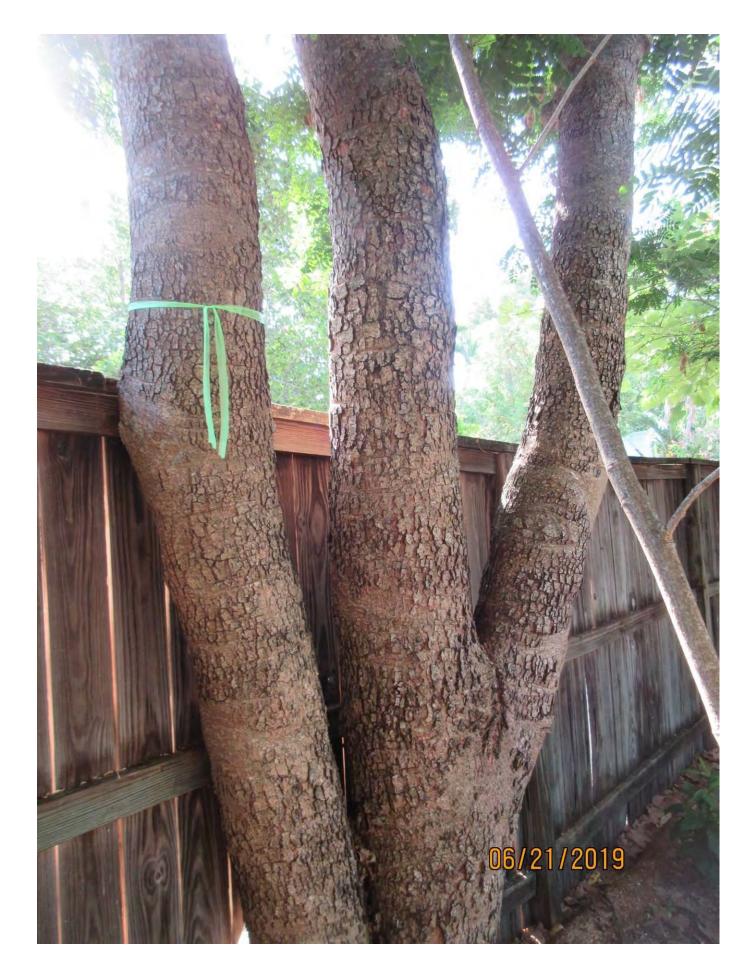

Photo of base of tree, view 2.

Photo of whole tree, view 3.

Photo of whole tree, view 4.

Diameter: 37.2"- 24" = 13.2" Location: 60% (on property line-in fence) Species: 0% (on not protected tree list) Condition: 50% (fair to poor, three main trunks with one being a codominant trunk) Total Average Value = 36% Value x Diameter = 4.7 replacement caliper inches