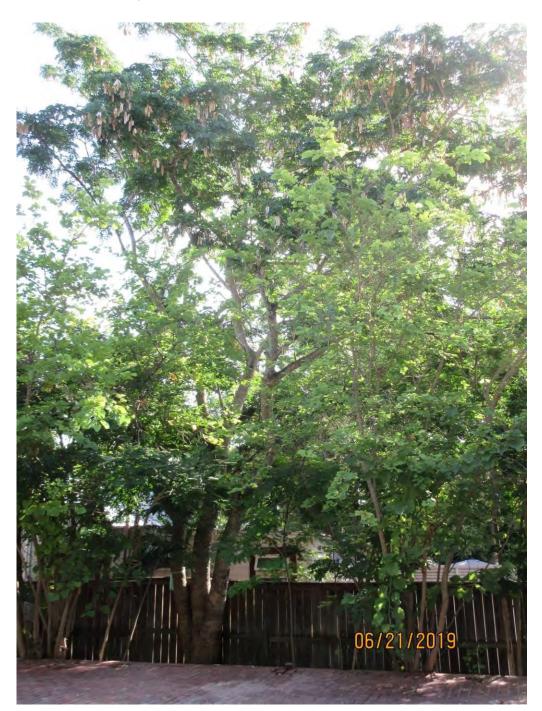

Total Average Value = 70%

Value x Diameter = 6.2 replacement caliper inches

Tree Species: Woman's Tongue (Albizia lebbeck)

Photo of whole tree, view 1.

Photo of base of tree, view 1.

Photo of tree canopy, view 2.

Photo of base of tree, view 2.

Photo of whole tree, view 3.

Photo of whole tree, view 4.

Diameter: 37.2"- 24" = 13.2" Location: 60% (on property line-in fence) Species: 0% (on not protected tree list) Condition: 50% (fair to poor, three main trunks with one being a codominant trunk) Total Average Value = 36% Value x Diameter = 4.7 replacement caliper inches