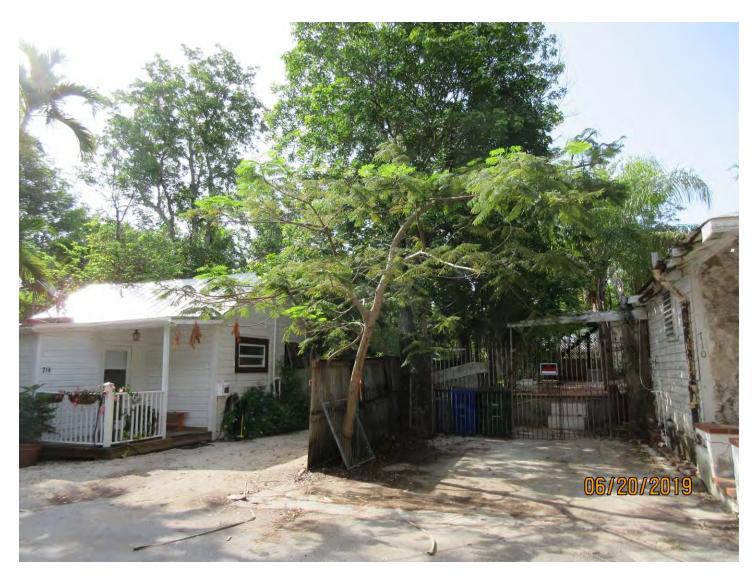

Tree Species: Royal Poinciana (Delonix regia)

Photo of whole tree.

Photo of tree trunk view 1.

Photo of tree trunk with fence/gate, view 2.

Photo of tree trunk with fence/gate, view 2 close up.

Photo of tree trunk with fence/gate, view 3 close up.

Canopy of tree

Photo of base of tree, view 1 close up. Diameter: 8.9"

Location: 70% (front yard tree next to driveway and property line fence) Species: 100% (on the protected tree list)

Condition: 40% (poor, tree grew into old wire fence/gate-creates a weak area in main trunk)