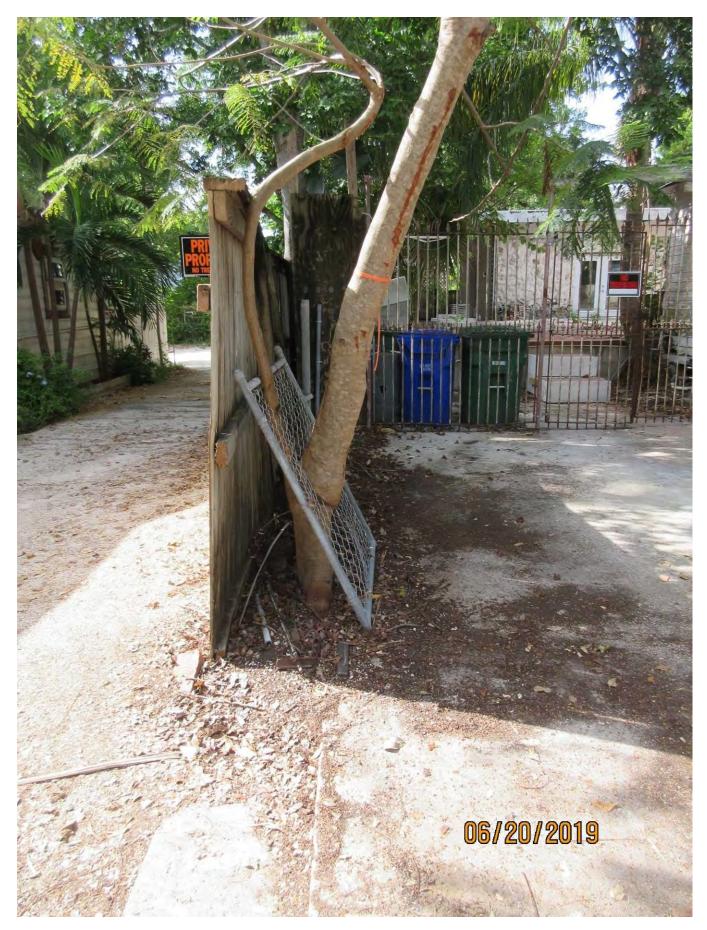

Tree Species: Royal Poinciana (Delonix regia)

Photo of whole tree.

Photo of tree trunk view 1.

Photo of tree trunk with fence/gate, view 2.

Photo of tree trunk with fence/gate, view 2 close up.

Photo of tree trunk with fence/gate, view 3 close up.

Canopy of tree

Photo of base of tree, view 1 close up. Diameter: 8.9"

Location: 70% (front yard tree next to driveway and property line fence) Species: 100% (on the protected tree list)

Condition: 40% (poor, tree grew into old wire fence/gate-creates a weak area in main trunk)