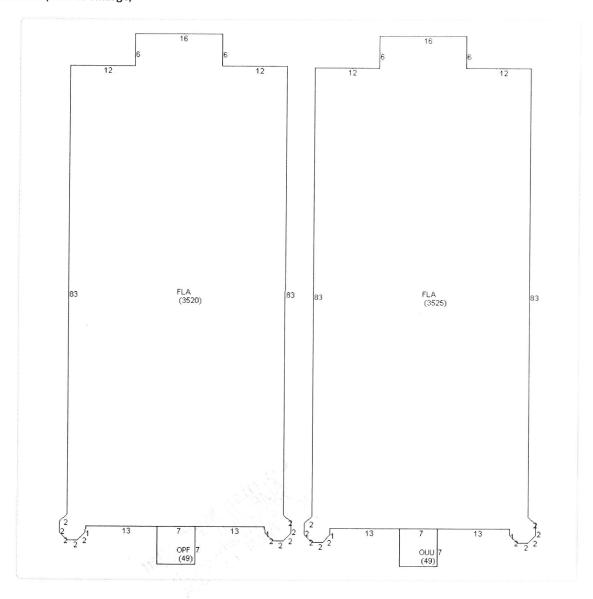

#### Land

| Land Use                 | Number of Units | Unit Type   | Frontage | Depth |
|--------------------------|-----------------|-------------|----------|-------|
| COMMERCIAL EXEMPT (100E) | 4.508.00        | Square Foot | 46       | 98    |

# **Commercial Buildings**

Style

CHURCHES / 71B

Gross Sq Ft

7,143

Finished Sq Ft

7,045

Perimiter Stories