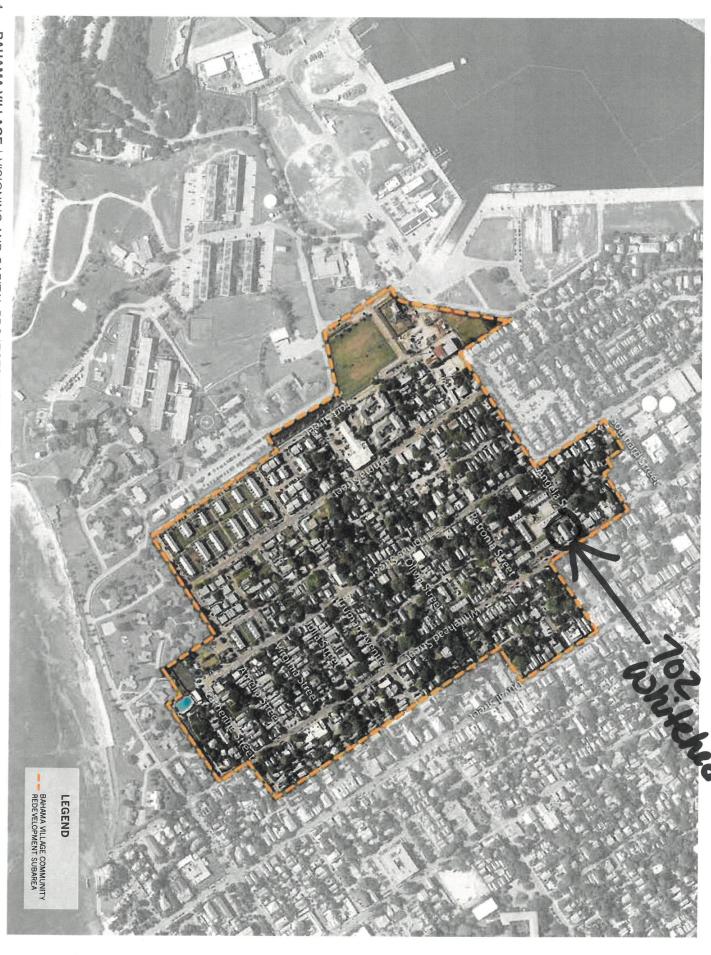

# 702 WHITEHEAD STREET KEY WEST, FLORIDA 33040

3. APPLICANT (PLEASE EXECUTE ATTACHED AUTHORIZATION FORMS):

**Entity (See Attached)** 

# 702 WHITEHEAD STREET KEY WEST, FL 33040

Telephone Number

305-517-6611

Cellular Number

803-524-4659

E-Mail Address

rochellep16@aol.com

| Bevelopment benefits and costs                                                                                                                                                                                                                                                                                                                                                                            |
|-----------------------------------------------------------------------------------------------------------------------------------------------------------------------------------------------------------------------------------------------------------------------------------------------------------------------------------------------------------------------------------------------------------|
| The direct and indirect benefits of any proposed community redevelopment project (including rehabilitation, infrastructure, redevelopment, development, and programs) should be determined and quantified based upon advancing the Primary Objectives of the Plan. All projects must be compliant with the Land Development Regulations, Historic Architectural Guidelines, and other adopted City Plans. |
| a. What type of project is proposed: (Check one)Construction/Restoration X Program                                                                                                                                                                                                                                                                                                                        |
| b. Provide a description of the project: Demonstrate how the proposed project will alleviate blight in the subarea; describe how the project has the long-term ability to alleviate blight; demonstrate how the proposed project meets or exceeds specific objectives of the CRA Plan for the subarea.                                                                                                    |
| X Description attached & (Photos)                                                                                                                                                                                                                                                                                                                                                                         |
| c. Provide a map of the project and where it falls within the CRA boundary. X Map attached                                                                                                                                                                                                                                                                                                                |
| d. Provide a description of the population served by the project: How many people are affected by the project improvements? How is the population related to the subarea?                                                                                                                                                                                                                                 |
| X Description attached                                                                                                                                                                                                                                                                                                                                                                                    |
| e. Attach proper authorization and verification forms from the property owner(s) for the proposed project facility location.  Property location authorization and verification form attached X Monroe County Property Appraiser data for the site (http://www.mcpafl.org)                                                                                                                                 |
| f. For Construction / Restoration Projects, provide information that fully describes the physical boundaries of the proposed project as follows:  Map(s) attached Deed(s) attached X Sunbiz printout (http://www.subiz.org)  Boundary survey attached                                                                                                                                                     |
| g. Please indicate whether the proposed site is considered a contributing building or structure within the Historic district, or is individually listed in the National Register of Historic Places (NRHP).  **X Locally contributing** Individually listed in the NRHP                                                                                                                                   |