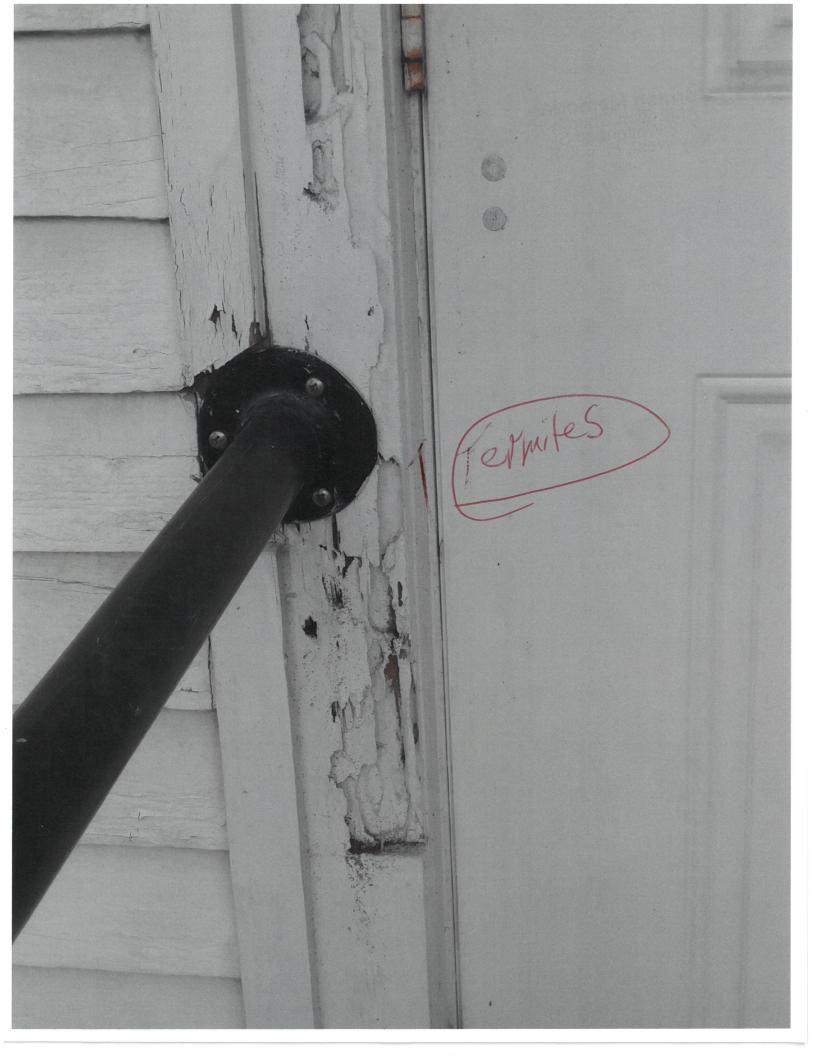

# To Whom It May Concern:

I would like to first thank you in advance for the opportunity to submit our request for financial assistance of the total of: \$38, 268.21, for our restoration project that will consist of painting the exterior of the church as well as fumigation. Please see the attached proposal of the companies that we have decided as a board to complete the project, along with the description of work that will be performed.