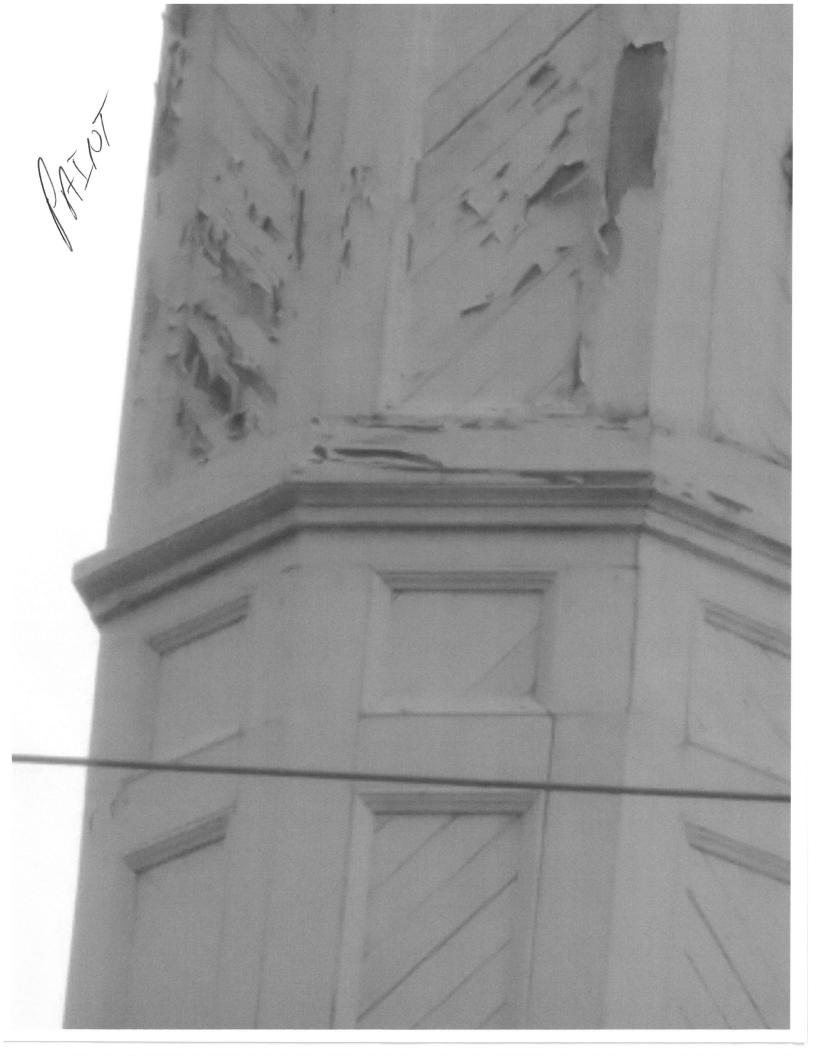

# To Whom It May Concern:

I would like to first thank you in advance for the opportunity to submit our request for financial assistance of the total of: \$38, 268.21, for our restoration project that will consist of painting the exterior of the church as well as fumigation. Please see the attached proposal of the companies that we have decided as a board to complete the project, along with the description of work that will be performed.

The City of Key West Tourism has benefited financially from this church as it is one of the many site tours to visit. As well as bike and walking tours. It is marker 93, for the Key West Historic Tour. Currently we have maintained to upgrade the kitchen and bathrooms to ADA compliance. Installed hardwood flooring in the fellowship hall.

Installed new windows in the fellowship hall as well. I thank you for considering our request due to the fact that this church is

a staple in the community and with your financial support it can remain.