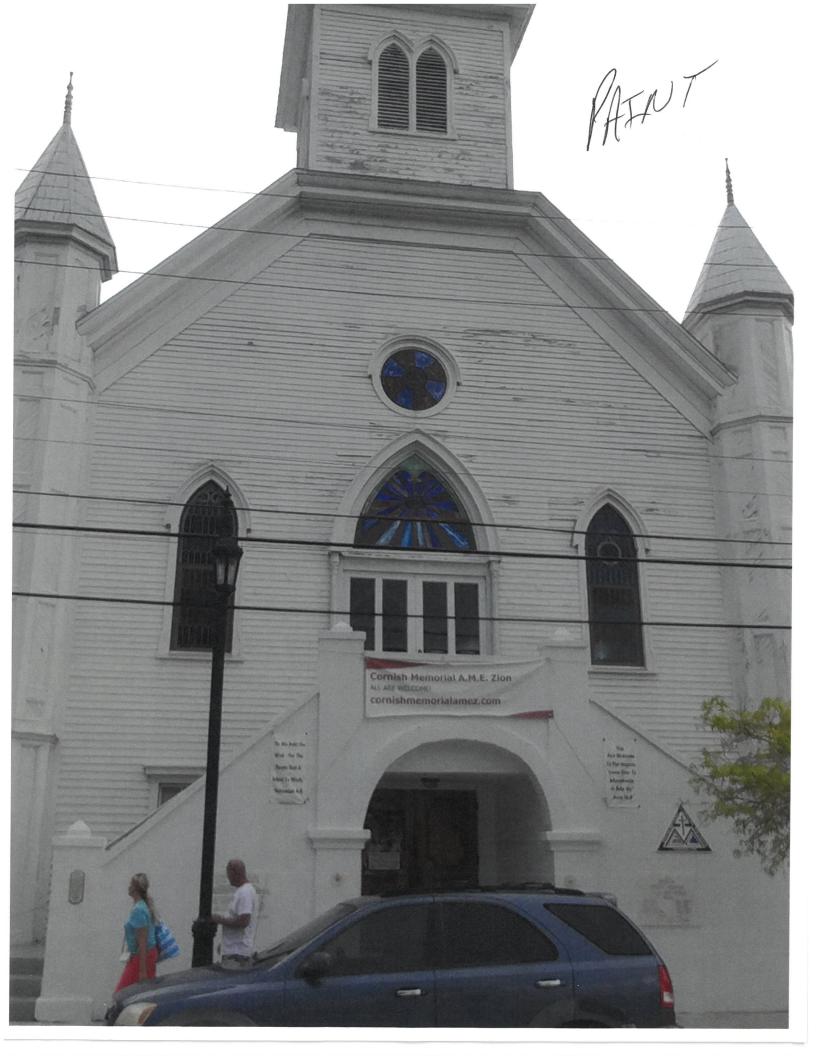

# To Whom It May Concern:

I would like to first thank you in advance for the opportunity to submit our request for financial assistance of the total of: \$38, 268.21, for our restoration project that will consist of painting the exterior of the church as well as fumigation. Please see the attached proposal of the companies that we have decided as a board to complete the project, along with the description of work that will be performed.

Cornish Memorial will be celebrating its 153rd Anniversary this November. It is known to be the oldest black church in south Florida as well as the first black Methodist church in Key West. The history of this church has served the community at one time as the Douglass School, Boy Scouts and as a Hurricane Shelter in the Bahama Village. Our desire is to continue the legacy that has already been established.

The City of Key West Tourism has benefited financially from this church as it is one of the many site tours to visit. As well as bike and walking tours. It is marker 93, for the Key West Historic Tour. Currently we have maintained to upgrade the kitchen and bathrooms to ADA compliance. Installed hardwood flooring in the fellowship hall.