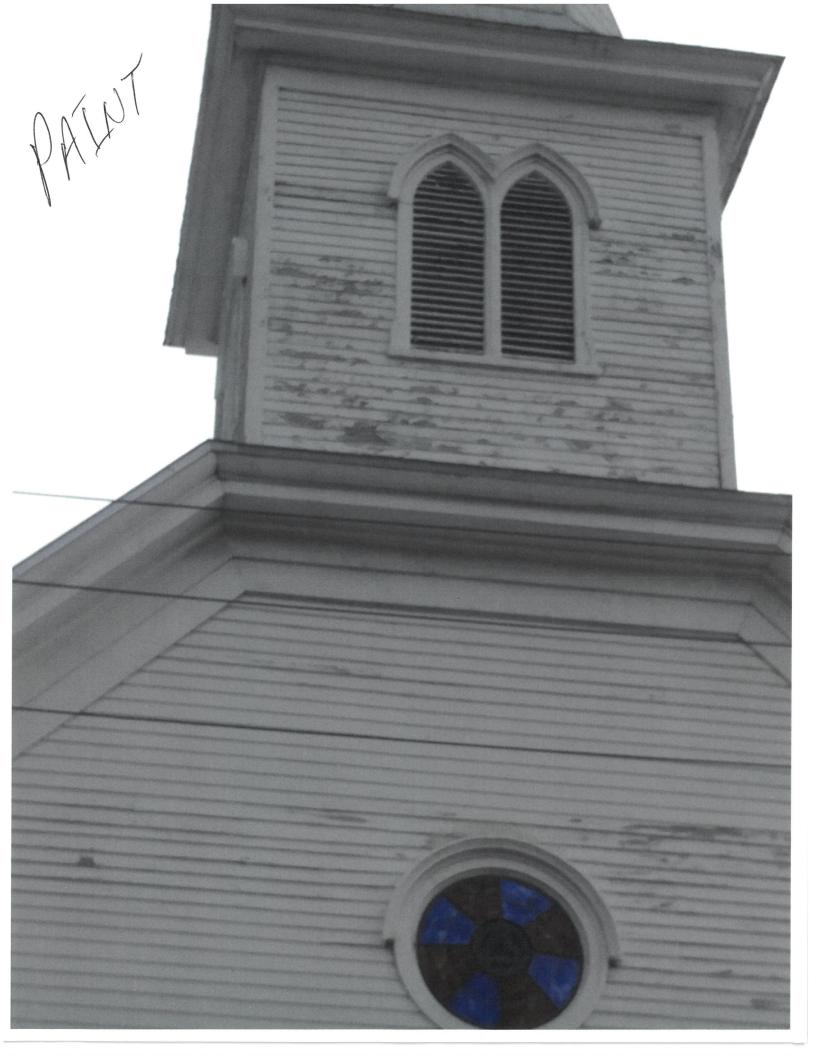

# To Whom It May Concern:

I would like to first thank you in advance for the opportunity to submit our request for financial assistance of the total of: \$38, 268.21, for our restoration project that will consist of painting the exterior of the church as well as fumigation. Please see the attached proposal of the companies that we have decided as a board to complete the project, along with the description of work that will be performed.

Cornish Memorial A.M.E. Zion church was founded by Mr. Sandie Cornish in the mid-1800s. Mr. Cornish was a prominent citizen of Key West. There are memorial busts erected in the Mallory Square Park and the Key West Cemetery of Sandie Cornish in his honor.

Cornish Memorial will be celebrating its 153rd Anniversary this November. It is known to be the oldest black church in south Florida as well as the first black Methodist church in Key West. The history of this church has served the community at one time as the Douglass School, Boy Scouts and as a Hurricane Shelter in the Bahama Village. Our desire is to continue the legacy that has already been established.

The City of Key West Tourism has benefited financially from this church as it is one of the many site tours to visit. As well as bike and walking tours. It is marker 93, for the Key West Historic Tour. Currently we have maintained to upgrade the kitchen and bathrooms to ADA compliance. Installed hardwood flooring in the fellowship hall.

Installed new windows in the fellowship hall as well. I thank you for considering our request due to the fact that this church is

a staple in the community and with your financial support it can remain.