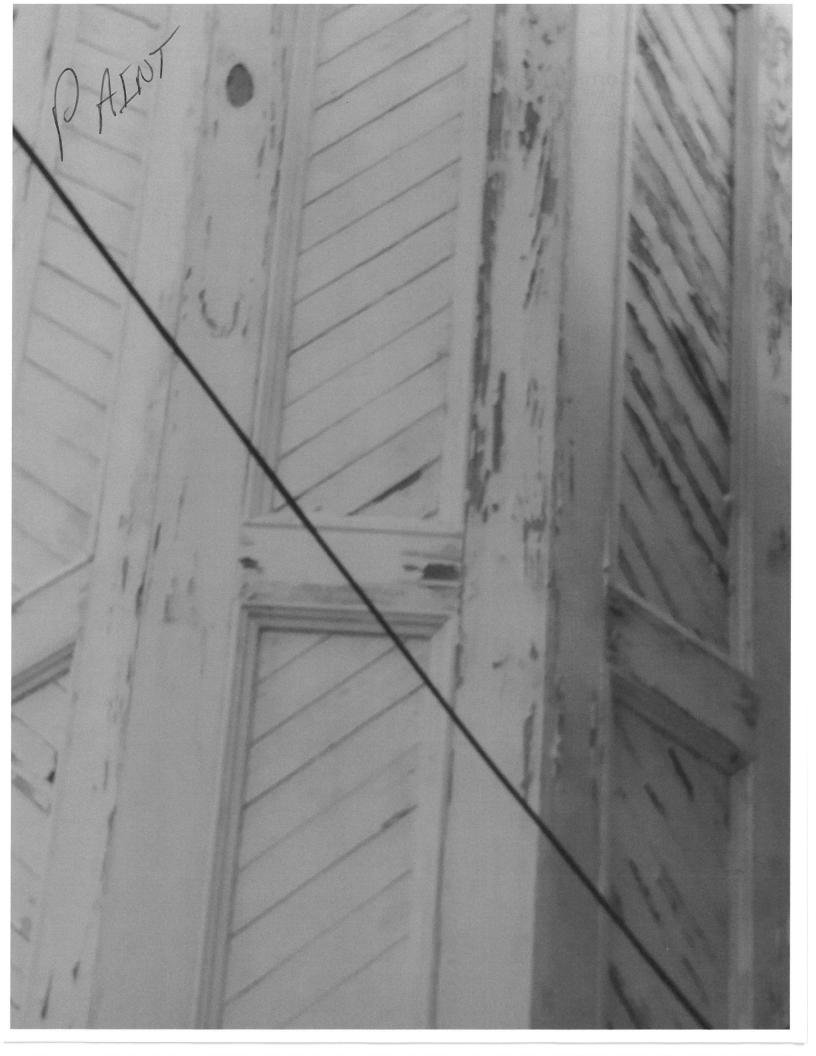

# To Whom It May Concern:

I would like to first thank you in advance for the opportunity to submit our request for financial assistance of the total of: \$38, 268.21, for our restoration project that will consist of painting the exterior of the church as well as fumigation. Please see the attached proposal of the companies that we have decided as a board to complete the project, along with the description of work that will be performed.

The City of Key West Tourism has benefited financially from this church as it is one of the many site tours to visit. As well as bike and walking tours. It is marker 93, for the Key West Historic Tour. Currently we have maintained to upgrade the kitchen and bathrooms to ADA compliance. Installed hardwood flooring in the fellowship hall.

Installed new windows in the fellowship hall as well. I thank you for considering our request due to the fact that this church is

a staple in the community and with your financial support it can remain.