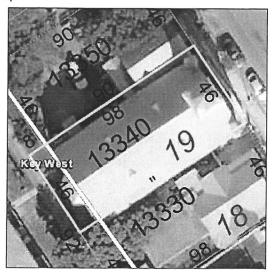

#### Summary

Parcel ID Account # 00013340-000000

Property ID

1013722 1013722

Millage Group

11KW

**Location Address** 

702 WHITEHEAD ST, KEY WEST KW LOT 19 SQR 1 TR 3 F-917

**Legal Description** 

(Note: Not to be used on legal documents)

Neighborhood **Property Class** 

BEACH W ASSOC BERM (7100)

Subdivision

Sec/Twp/Rng 06/68/25

Affordable Housing No

#### Land

| Land Use                 | Number of Units | Unit Type   | Frontage | Depth |
|--------------------------|-----------------|-------------|----------|-------|
| COMMERCIAL EXEMPT (100E) | 4.508.00        | Square Foot | 46       | 98    |