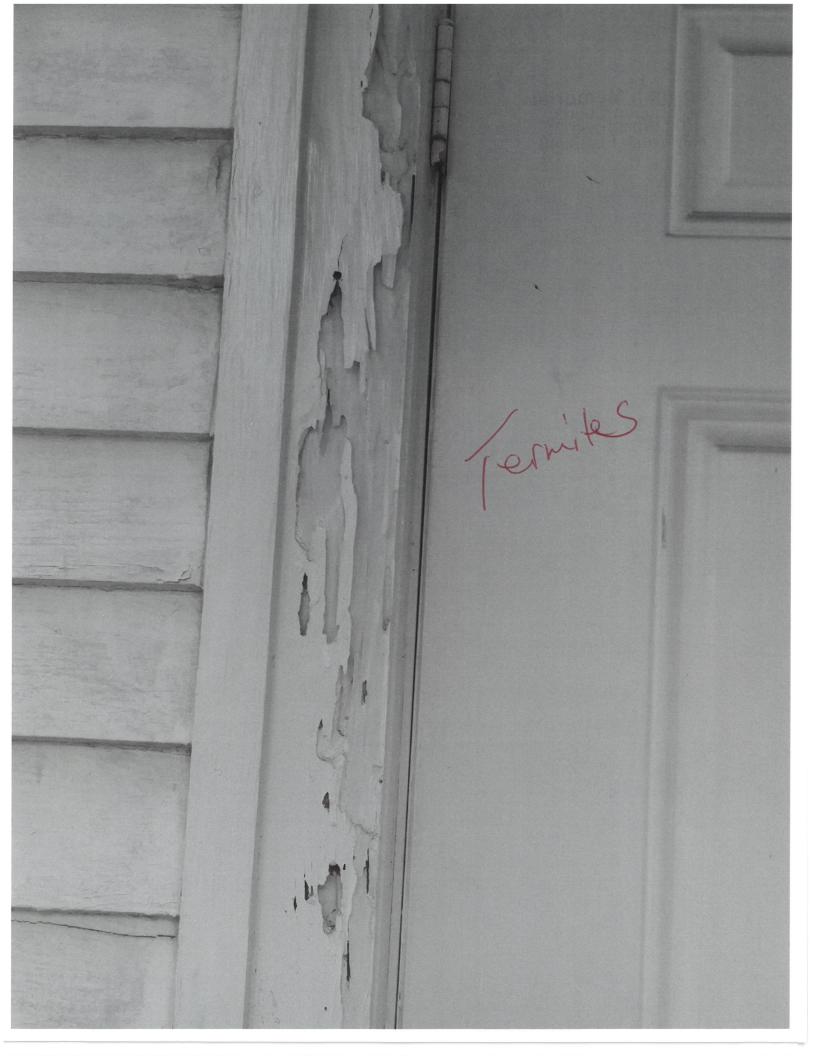

# To Whom It May Concern:

I would like to first thank you in advance for the opportunity to submit our request for financial assistance of the total of: \$38, 268.21, for our restoration project that will consist of painting the exterior of the church as well as fumigation. Please see the attached proposal of the companies that we have decided as a board to complete the project, along with the description of work that will be performed.

Cornish Memorial A.M.E. Zion church was founded by Mr. Sandie Cornish in the mid-1800s. Mr. Cornish was a prominent citizen of Key West. There are memorial busts erected in the Mallory Square Park and the Key West Cemetery of Sandie Cornish in his honor.

Cornish Memorial will be celebrating its 153rd Anniversary this November. It is known to be the oldest black church in south Florida as well as the first black Methodist church in Key West. The history of this church has served the community at one time as the Douglass School, Boy Scouts and as a Hurricane Shelter in the Bahama Village. Our desire is to continue the legacy that has already been established.

The need that Cornish Memorial has at this time is the financial assistance to maintain such a historical site due to our aging population, families that are low incomed. As a church body we have managed to raise \$6,00.00 towards our efforts. Because, the fact that this area has become a tourist attraction. What was once a family of community, with local owned businesses in the Bahama village area is now a place for tourist and snow birders that spend half the year in Key West.

The City of Key West Tourism has benefited financially from this church as it is one of the many site tours to visit. As well as bike and walking tours. It is marker 93, for the Key West Historic Tour. Currently we have maintained to upgrade the kitchen and bathrooms to ADA compliance. Installed hardwood flooring in the fellowship hall.

Installed new windows in the fellowship hall as well. I thank you for considering our request due to the fact that this church is

a staple in the community and with your financial support it can remain.