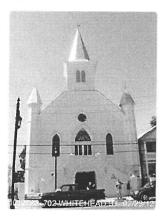

# 702 WHITEHEAD STREET KEY WEST, FLORIDA 33040

3. APPLICANT (PLEASE EXECUTE ATTACHED AUTHORIZATION FORMS):

**Entity (See Attached)** 

Cornish Memorial A.M.E. Zion church was founded by Mr. Sandie Cornish in the mid-1800s. Mr. Cornish was a prominent citizen of Key West. There are memorial busts erected in the Mallory Square Park and the Key West Cemetery of Sandie Cornish in his honor.

Cornish Memorial will be celebrating its 153rd Anniversary this November. It is known to be the oldest black church in south Florida as well as the first black Methodist church in Key West. The history of this church has served the community at one time as the Douglass School, Boy Scouts and as a Hurricane Shelter in the Bahama Village. Our desire is to continue the legacy that has already been established.