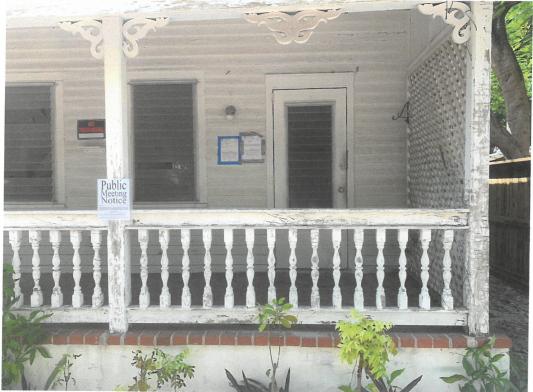

### **Site Facts**

The house under review is a contributing resource to the historic district. Build circa 1901, the house has been abandoned and neglected for decades. Historically the one story house was designed with an L shape porch wrapping its front and east side elevations. Between 1948 and 1962, the side of the porch was enclosed. The rear portion of the building was demolished and inappropriate stone veneer has covered the rear and portions of the front enclosed porch. The carport, swimming pool, brick deck, and rear accessory structures are all non-historic. Exiting doors and windows are not original.

(1) Removing buildings or structures that are important in defining the overall historic character of a district or neighborhood so that the character is diminished:

It is staff's opinion that the removal of the non- historic elements will not jeopardize the historic character of the house or the neighborhood. The rear accessory structure is not character-defining feature of the site.