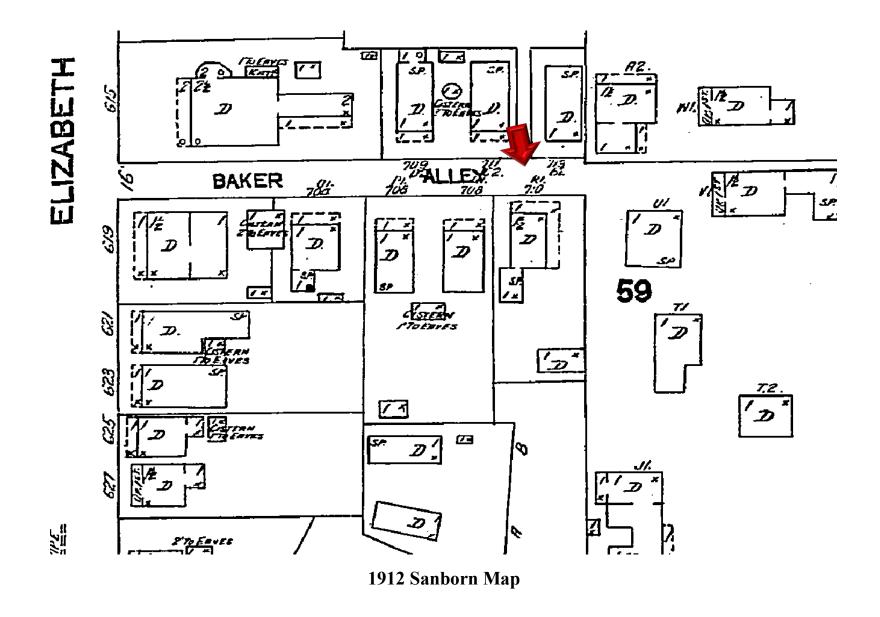

### **Site Facts**

The house under review is a contributing resource to the historic district. Build circa 1901, the house has been abandoned and neglected for decades. Historically the one story house was designed with an L shape porch wrapping its front and east side elevations. Between 1948 and 1962, the side of the porch was enclosed. The rear portion of the building was demolished and inappropriate stone veneer has covered the rear and portions of the front enclosed porch. The carport, swimming pool, brick deck, and rear accessory structures are all non-historic. Exiting doors and windows are not original.