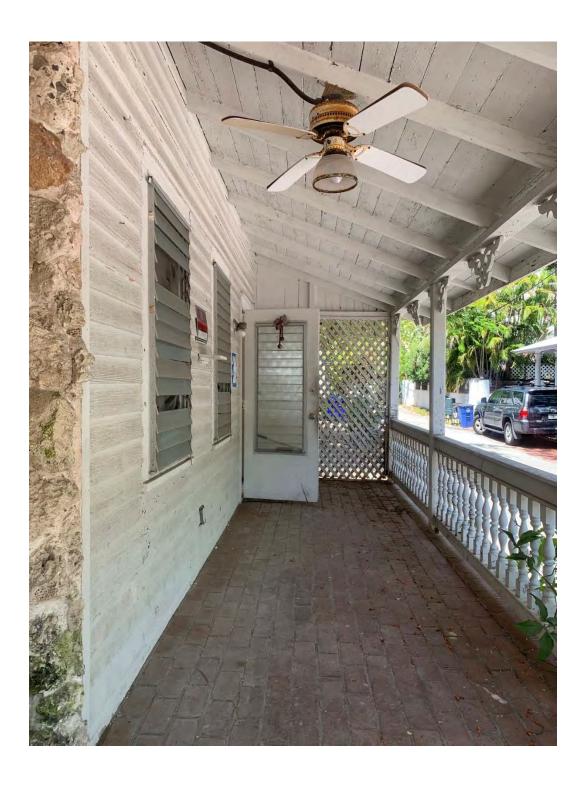

### **Site Facts**

The house under review is a contributing resource to the historic district. Build circa 1901, the house has been abandoned and neglected for decades. Historically the one story house was designed with an L shape porch wrapping its front and east side elevations. Between 1948 and 1962, the side of the porch was enclosed. The rear portion of the building was demolished and inappropriate stone veneer has covered the rear and portions of the front enclosed porch. The carport, swimming pool, brick deck, and rear accessory structures are all non-historic. Exiting doors and windows are not original.