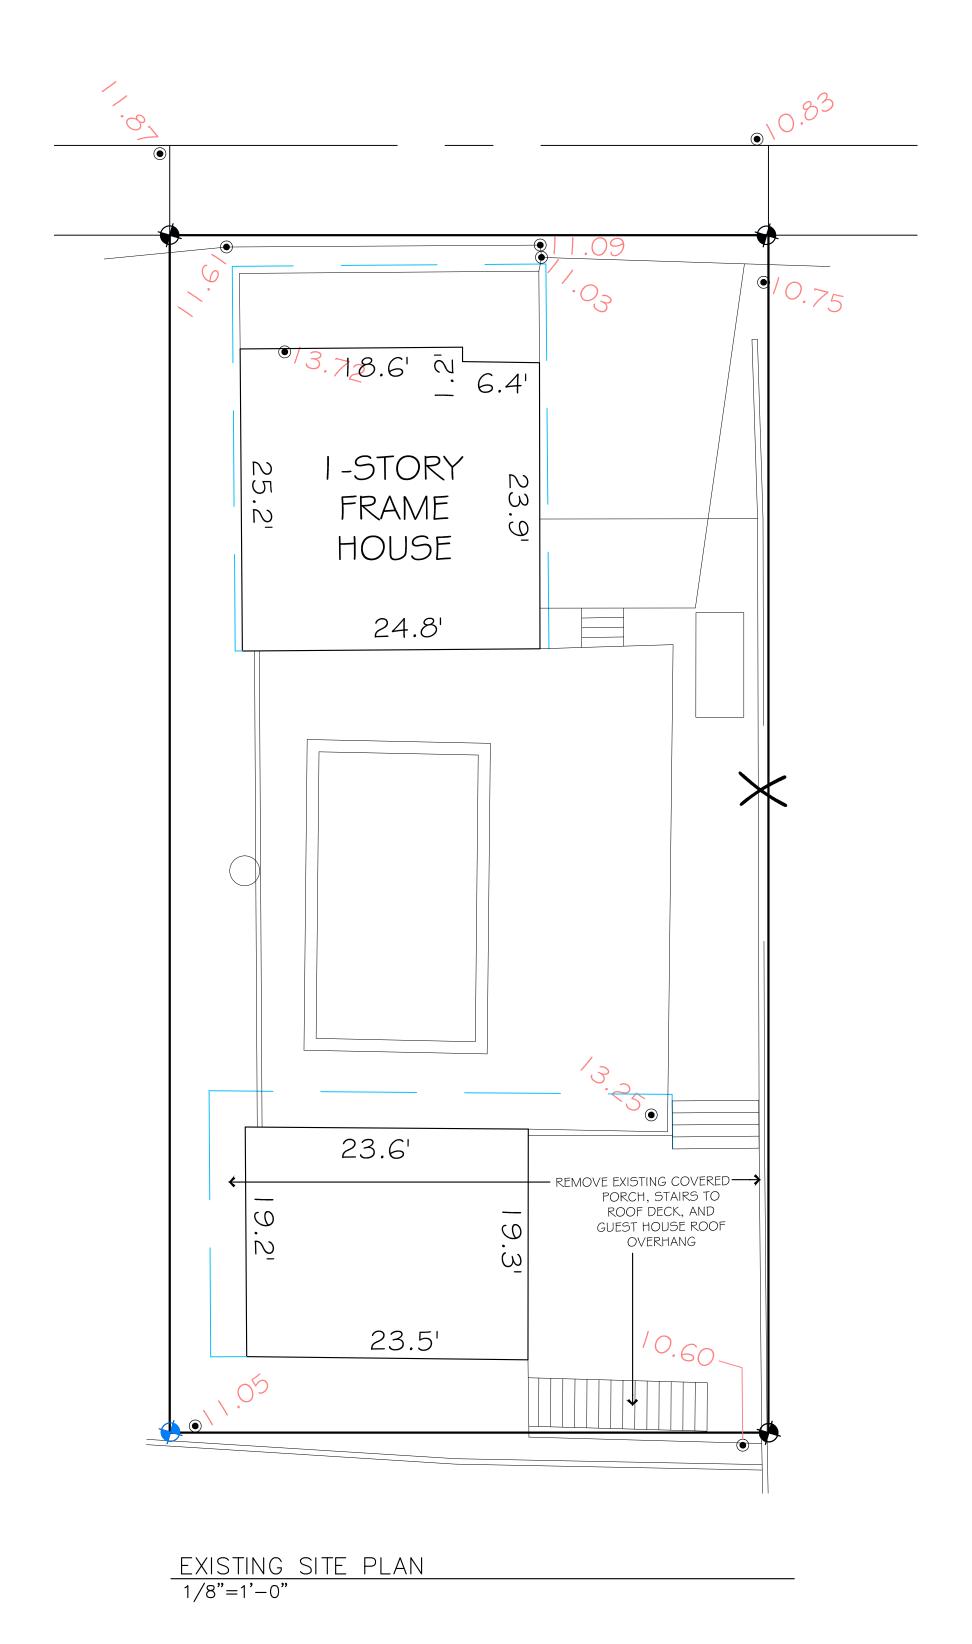

### **Site Facts**

The house under review is a contributing resource to the historic district. Build circa 1901, the house has been abandoned and neglected for decades. Historically the one story house was designed with an L shape porch wrapping its front and east side elevations. Between 1948 and 1962, the side of the porch was enclosed. The rear portion of the building was demolished and inappropriate stone veneer has covered the rear and portions of the front enclosed porch. The carport, swimming pool, brick deck, and rear accessory structures are all non-historic. Exiting doors and windows are not original.

### **Staff Analysis**

A Certificate of Appropriateness is under review for the demolition of overhangs and a covered porch of an accessory structure at the rear of the lot. Such elements are non-historic structures. The historic architectural review commission shall not issue a certificate of appropriateness that would result in:

(1) Removing buildings or structures that are important in defining the overall historic character of a district or neighborhood so that the character is diminished:

It is staff's opinion that the removal of the non- historic elements will not jeopardize the historic character of the house or the neighborhood. The rear accessory structure is not character-defining feature of the site.