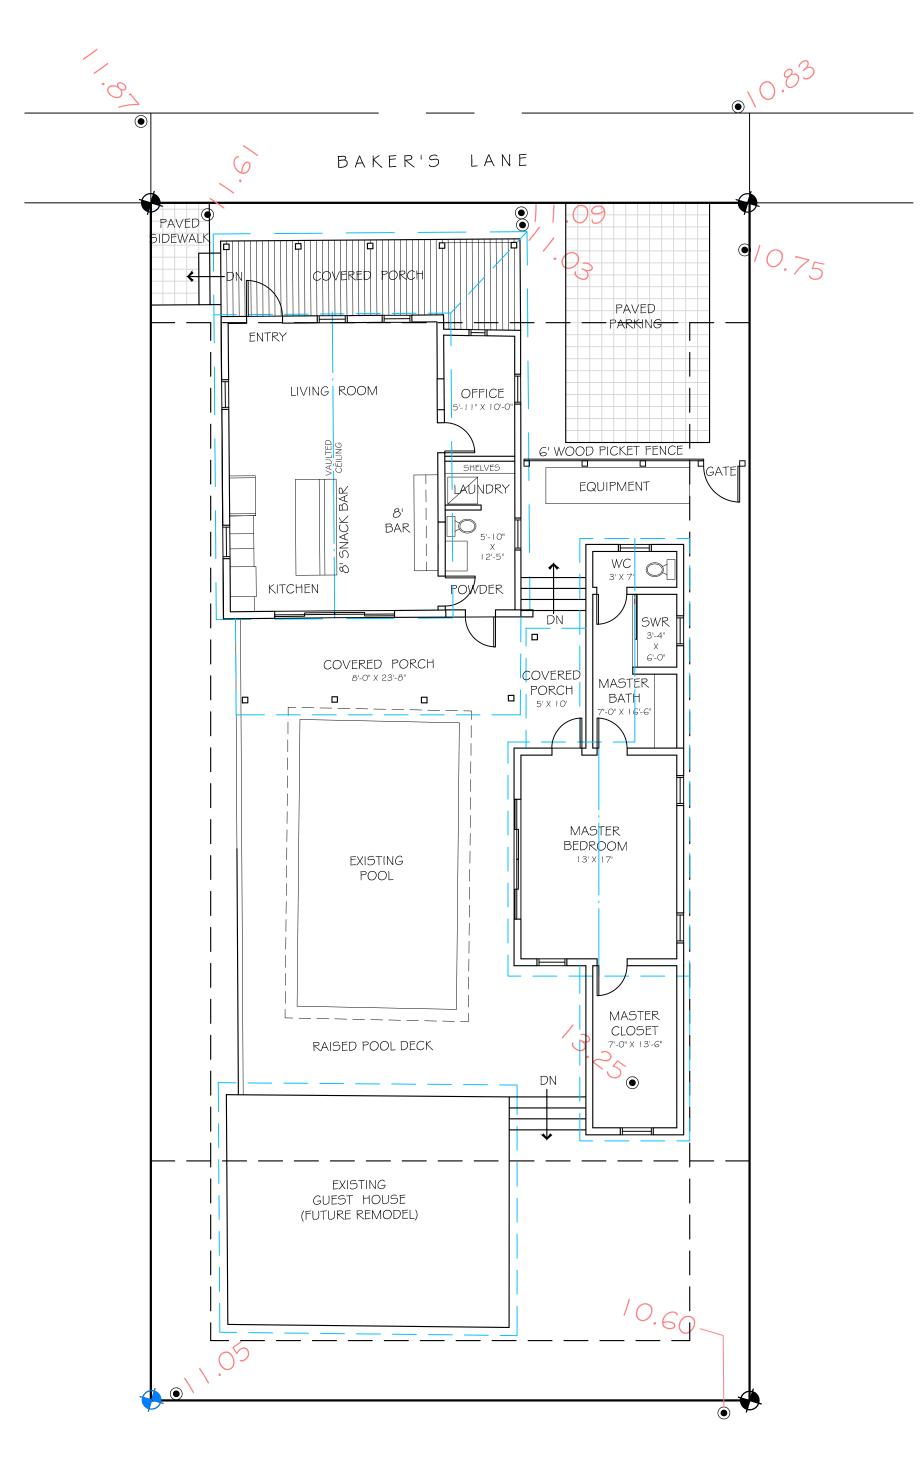

### **Site Facts**

The house under review is a contributing resource to the historic district. Build circa 1901, the house has been abandoned and neglected for decades. Historically the one story house was designed with an L shape porch wrapping its front and east side elevations. Between 1948 and 1962, the side of the porch was enclosed. The rear portion of the building was demolished and inappropriate stone veneer has covered the rear and portions of the front enclosed porch. The carport, swimming pool, brick deck, and rear accessory structures are all non-historic. Exiting doors and windows are not original.

### **Staff Analysis**

A Certificate of Appropriateness is under review for the demolition of overhangs and a covered porch of an accessory structure at the rear of the lot. Such elements are non-historic structures. The historic architectural review commission shall not issue a certificate of appropriateness that would result in:

(1) Removing buildings or structures that are important in defining the overall historic character of a district or neighborhood so that the character is diminished:

It is staff's opinion that the removal of the non- historic elements will not jeopardize the historic character of the house or the neighborhood. The rear accessory structure is not character-defining feature of the site.