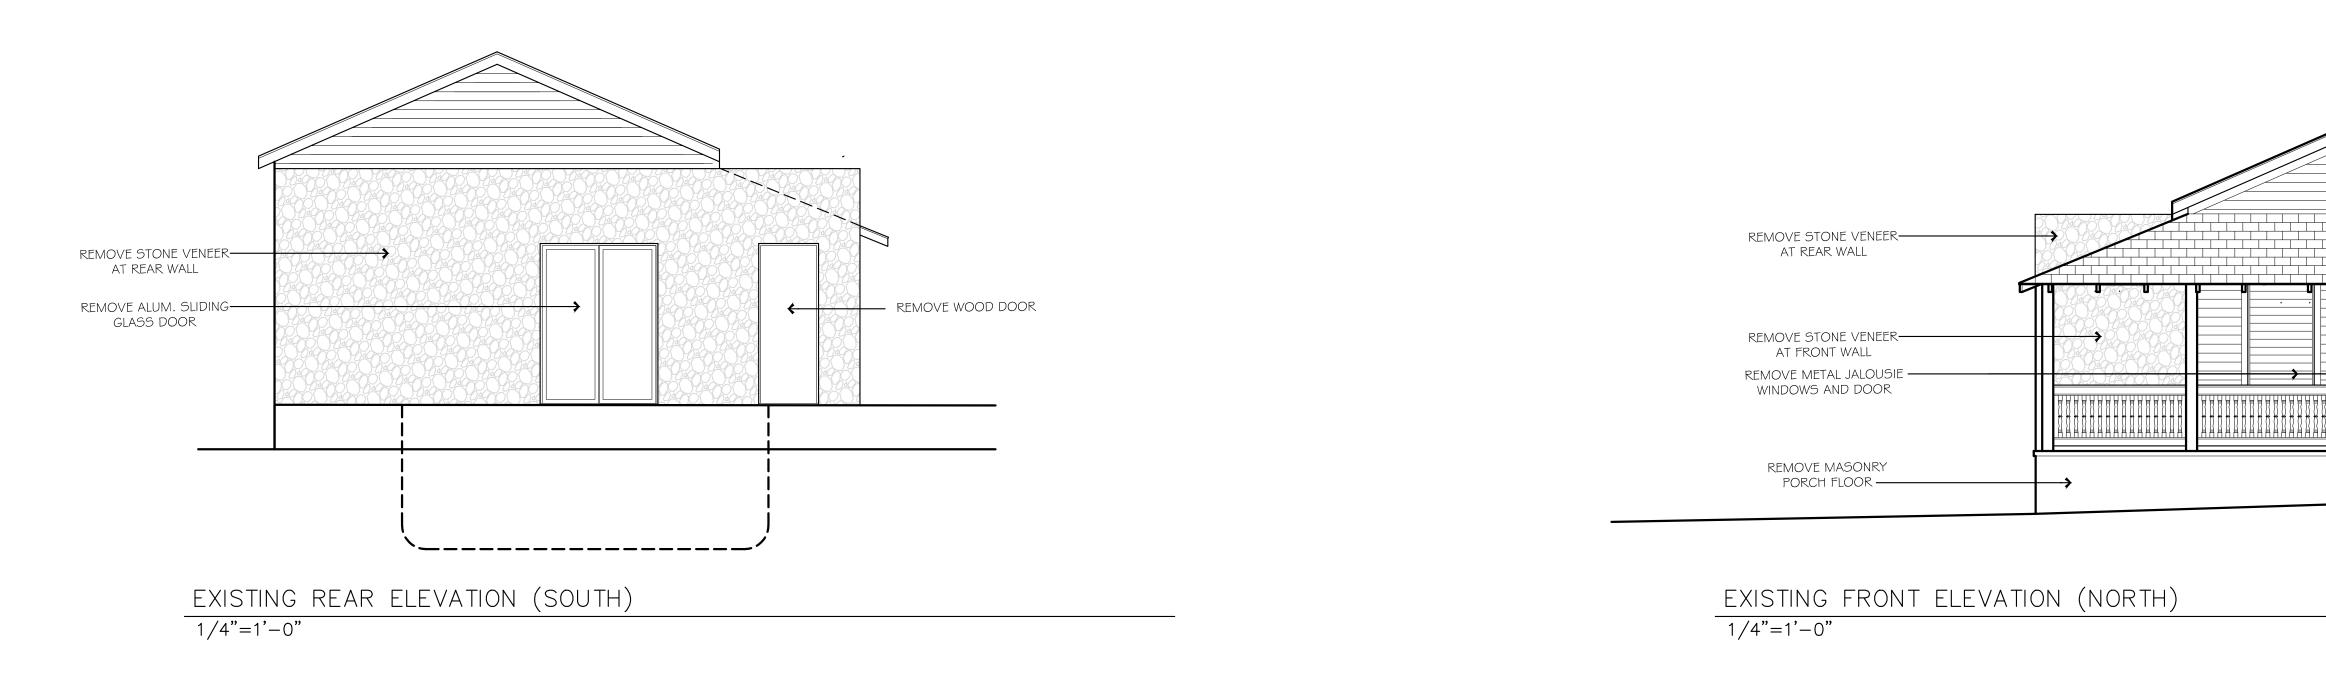

### **Site Facts**

The house under review is a contributing resource to the historic district. Build circa 1901, the house has been abandoned and neglected for decades. Historically the one story house was designed with an L shape porch wrapping its front and east side elevations. Between 1948 and 1962, the side of the porch was enclosed. The rear portion of the building was demolished and inappropriate stone veneer has covered the rear and portions of the front enclosed porch. The carport, swimming pool, brick deck, and rear accessory structures are all non-historic. Exiting doors and windows are not original.

### **Staff Analysis**

A Certificate of Appropriateness is under review for the demolition of overhangs and a covered porch of an accessory structure at the rear of the lot. Such elements are non-historic structures. The historic architectural review commission shall not issue a certificate of appropriateness that would result in:

(1) Removing buildings or structures that are important in defining the overall historic character of a district or neighborhood so that the character is diminished:

It is staff's opinion that the removal of the non- historic elements will not jeopardize the historic character of the house or the neighborhood. The rear accessory structure is not character-defining feature of the site.

(2) Removing historic buildings or structures and thus destroying the historic relationship between buildings or structures and open space;

The structures under review are not historic.

(3) Removing an historic building or structure in a complex; or removing a building facade; or removing a significant later addition that is important in defining the historic character of a site or the surrounding district or neighborhood.

The structures under review are not significant or important in defining the historic character of the site or surrounding historic context.

(4) Removing buildings or structures that would otherwise qualify as contributing, as set forth in <u>section 102-62(3)</u>.

It is staff's opinion that the non-historic structures in question will not qualify as a contributing element to the site in a near future.

It is staff's opinion that the Commission can review the request for demolition. If approved this will be the only required reading for demolition.