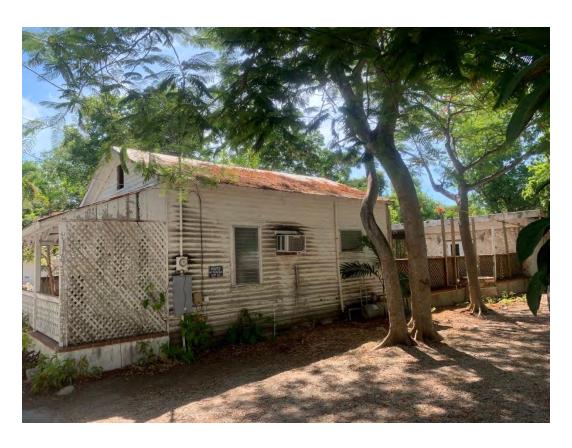

### **Site Facts**

The house under review is a contributing resource to the historic district. Build circa 1901, the house has been abandoned and neglected for decades. Historically the one story house was designed with an L shape porch wrapping its front and east side elevations. Between 1948 and 1962, the side of the porch was enclosed. The rear portion of the building was demolished and inappropriate stone veneer has covered the rear and portions of the front enclosed porch. The carport, swimming pool, brick deck, and rear accessory structures are all non-historic. Exiting doors and windows are not original.

(1) Removing buildings or structures that are important in defining the overall historic character of a district or neighborhood so that the character is diminished:

It is staff's opinion that the removal of the non- historic elements will not jeopardize the historic character of the house or the neighborhood. The rear accessory structure is not character-defining feature of the site.

(2) Removing historic buildings or structures and thus destroying the historic relationship between buildings or structures and open space;

The structures under review are not historic.

(3) Removing an historic building or structure in a complex; or removing a building facade; or removing a significant later addition that is important in defining the historic character of a site or the surrounding district or neighborhood.

The structures under review are not significant or important in defining the historic character of the site or surrounding historic context.

(4) Removing buildings or structures that would otherwise qualify as contributing, as set forth in <u>section 102-62(3)</u>.