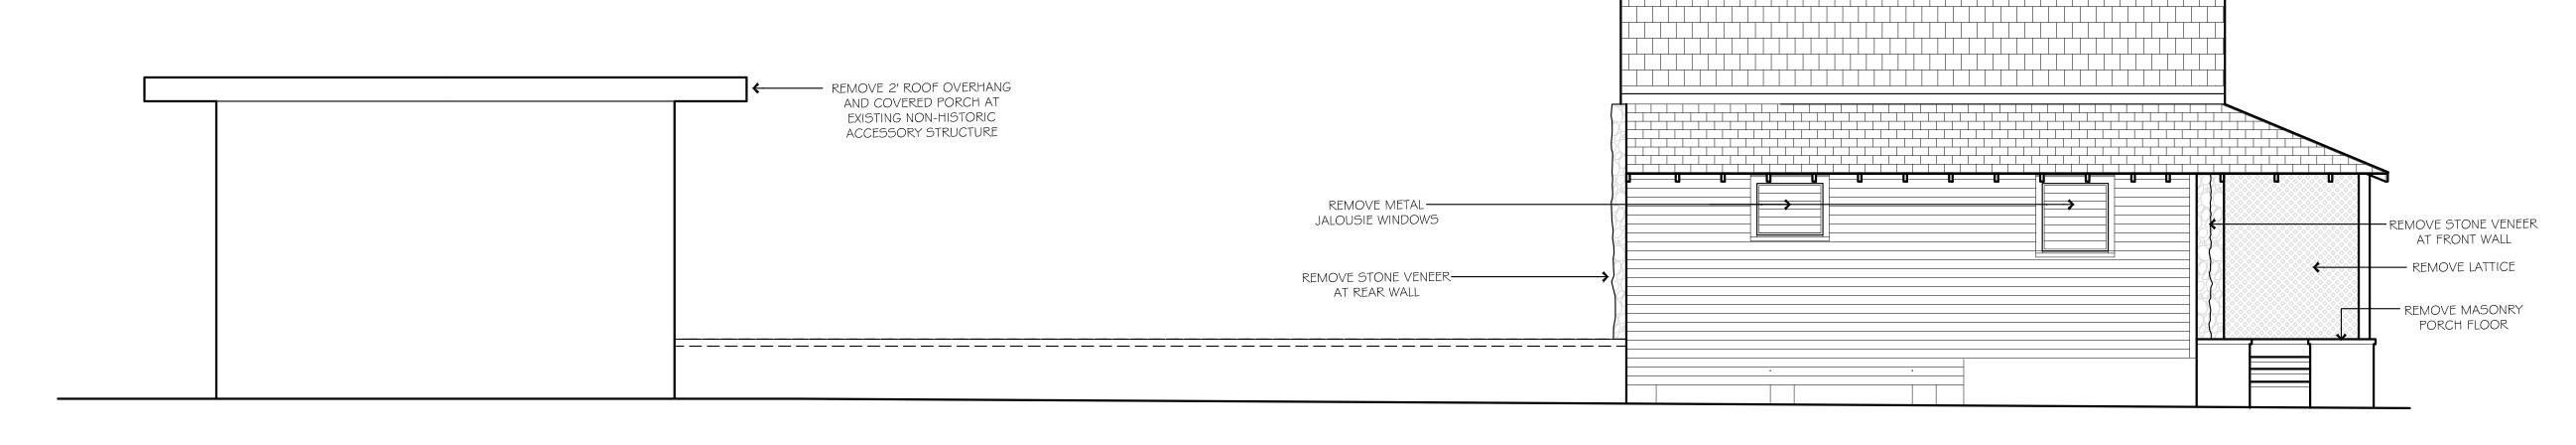

Meeting Date: July 24, 2019

**Applicant:** Matthew Stratton, Architect

**Application Number:** H2019-0026

Address: #710 Bakers Lane

**Description of Work** 

Removal of overhangs and covered porch to existing accessory structure at rear.

### **Site Facts**

The house under review is a contributing resource to the historic district. Build circa 1901, the house has been abandoned and neglected for decades. Historically the one story house was designed with an L shape porch wrapping its front and east side elevations. Between 1948 and 1962, the side of the porch was enclosed. The rear portion of the building was demolished and inappropriate stone veneer has covered the rear and portions of the front enclosed porch. The carport, swimming pool, brick deck, and rear accessory structures are all non-historic. Exiting doors and windows are not original.

(1) Removing buildings or structures that are important in defining the overall historic character of a district or neighborhood so that the character is diminished:

It is staff's opinion that the removal of the non- historic elements will not jeopardize the historic character of the house or the neighborhood. The rear accessory structure is not character-defining feature of the site.

(2) Removing historic buildings or structures and thus destroying the historic relationship between buildings or structures and open space;

The structures under review are not historic.

(3) Removing an historic building or structure in a complex; or removing a building facade; or removing a significant later addition that is important in defining the historic character of a site or the surrounding district or neighborhood.

The structures under review are not significant or important in defining the historic character of the site or surrounding historic context.

(4) Removing buildings or structures that would otherwise qualify as contributing, as set forth in <u>section 102-62(3)</u>.