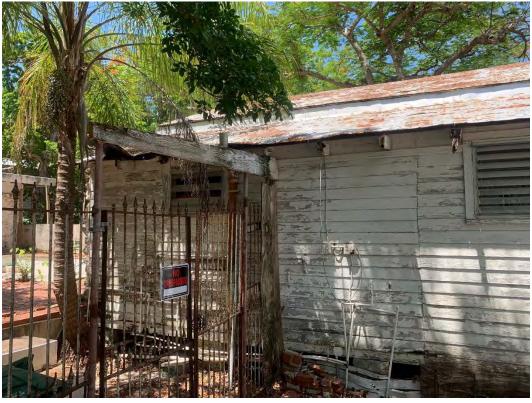

### **Site Facts**

The house under review is a contributing resource to the historic district. Build circa 1901, the house has been abandoned and neglected for decades. Historically the one story house was designed with an L shape porch wrapping its front and east side elevations. Between 1948 and 1962, the side of the porch was enclosed. The rear portion of the building was demolished and inappropriate stone veneer has covered the rear and portions of the front enclosed porch. The carport, swimming pool, brick deck, and rear accessory structures are all non-historic. Exiting doors and windows are not original.

(1) Removing buildings or structures that are important in defining the overall historic character of a district or neighborhood so that the character is diminished:

It is staff's opinion that the removal of the non- historic elements will not jeopardize the historic character of the house or the neighborhood. The rear accessory structure is not character-defining feature of the site.