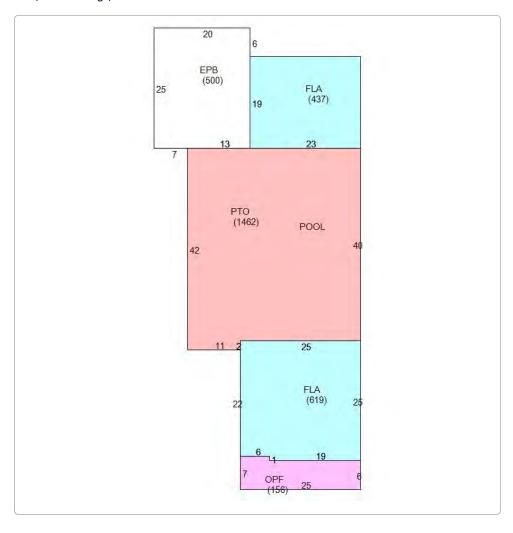

### **Site Facts**

The house under review is a contributing resource to the historic district. Build circa 1901, the house has been abandoned and neglected for decades. Historically the one story house was designed with an L shape porch wrapping its front and east side elevations. Between 1948 and 1962, the side of the porch was enclosed. The rear portion of the building was demolished and inappropriate stone veneer has covered the rear and portions of the front enclosed porch. The carport, swimming pool, brick deck, and rear accessory structures are all non-historic. Exiting doors and windows are not original.