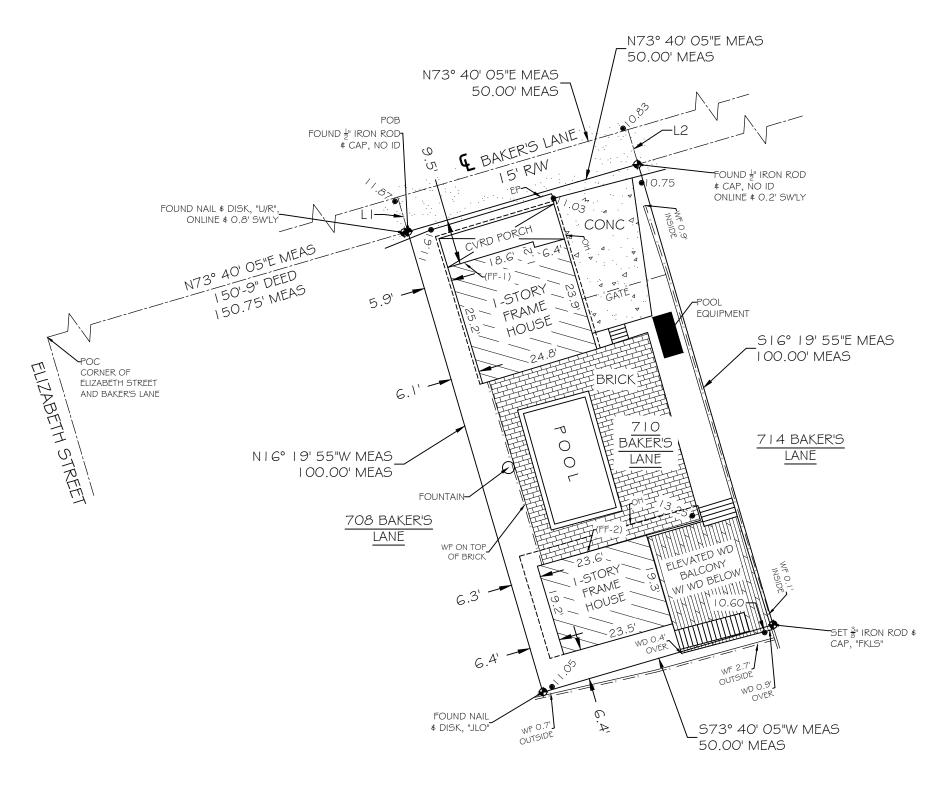

Meeting Date: July 24, 2019

**Applicant:** Matthew Stratton, Architect

**Application Number:** H2019-0026

Address: #710 Bakers Lane

**Description of Work** 

Removal of overhangs and covered porch to existing accessory structure at rear.

### **Site Facts**

The house under review is a contributing resource to the historic district. Build circa 1901, the house has been abandoned and neglected for decades. Historically the one story house was designed with an L shape porch wrapping its front and east side elevations. Between 1948 and 1962, the side of the porch was enclosed. The rear portion of the building was demolished and inappropriate stone veneer has covered the rear and portions of the front enclosed porch. The carport, swimming pool, brick deck, and rear accessory structures are all non-historic. Exiting doors and windows are not original.

### **Staff Analysis**

A Certificate of Appropriateness is under review for the demolition of overhangs and a covered porch of an accessory structure at the rear of the lot. Such elements are non-historic structures. The historic architectural review commission shall not issue a certificate of appropriateness that would result in: