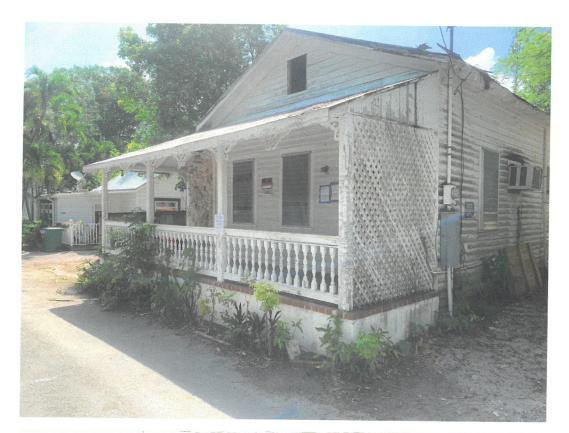

### **Site Facts**

The house under review is a contributing resource to the historic district. Build circa 1901, the house has been abandoned and neglected for decades. Historically the one story house was designed with an L shape porch wrapping its front and east side elevations. Between 1948 and 1962, the side of the porch was enclosed. The rear portion of the building was demolished and inappropriate stone veneer has covered the rear and portions of the front enclosed porch. The carport, swimming pool, brick deck, and rear accessory structures are all non-historic. Exiting doors and windows are not original.

(1) Removing buildings or structures that are important in defining the overall historic character of a district or neighborhood so that the character is diminished:

It is staff's opinion that the removal of the non- historic elements will not jeopardize the historic character of the house or the neighborhood. The rear accessory structure is not character-defining feature of the site.