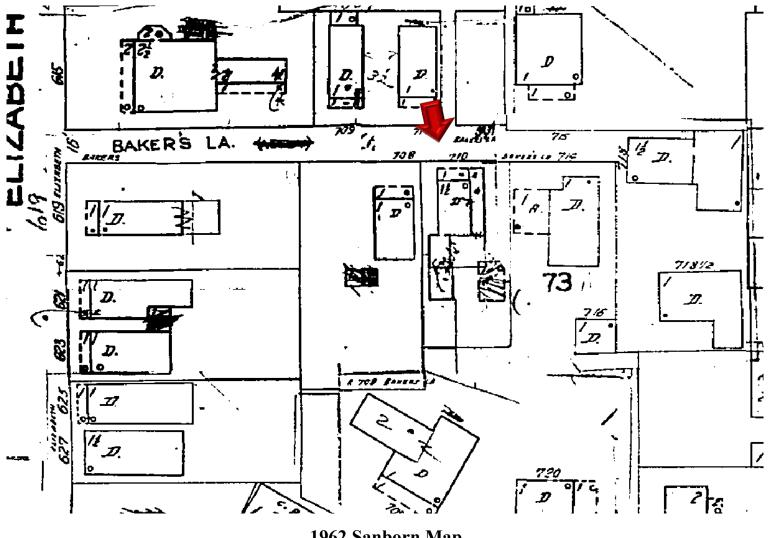

### **Site Facts**

The house under review is a contributing resource to the historic district. Build circa 1901, the house has been abandoned and neglected for decades. Historically the one story house was designed with an L shape porch wrapping its front and east side elevations. Between 1948 and 1962, the side of the porch was enclosed. The rear portion of the building was demolished and inappropriate stone veneer has covered the rear and portions of the front enclosed porch. The carport, swimming pool, brick deck, and rear accessory structures are all non-historic. Exiting doors and windows are not original.