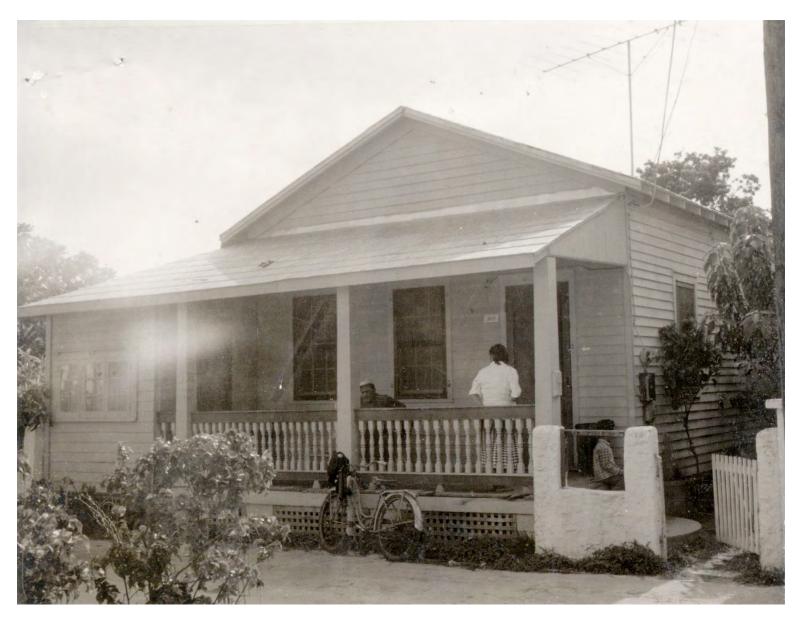

### **Site Facts**

The house under review is a contributing resource to the historic district. Build circa 1901, the house has been abandoned and neglected for decades. Historically the one story house was designed with an L shape porch wrapping its front and east side elevations. Between 1948 and 1962, the side of the porch was enclosed. The rear portion of the building was demolished and inappropriate stone veneer has covered the rear and portions of the front enclosed porch. The carport, swimming pool, brick deck, and rear accessory structures are all non-historic. Exiting doors and windows are not original.