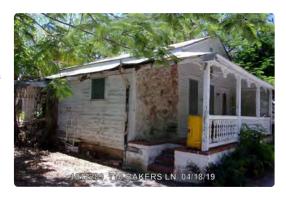

### **Site Facts**

The house under review is a contributing resource to the historic district. Build circa 1901, the house has been abandoned and neglected for decades. Historically the one story house was designed with an L shape porch wrapping its front and east side elevations. Between 1948 and 1962, the side of the porch was enclosed. The rear portion of the building was demolished and inappropriate stone veneer has covered the rear and portions of the front enclosed porch. The carport, swimming pool, brick deck, and rear accessory structures are all non-historic. Exiting doors and windows are not original.

### **Staff Analysis**

A Certificate of Appropriateness is under review for the demolition of overhangs and a covered porch of an accessory structure at the rear of the lot. Such elements are non-historic structures. The historic architectural review commission shall not issue a certificate of appropriateness that would result in: