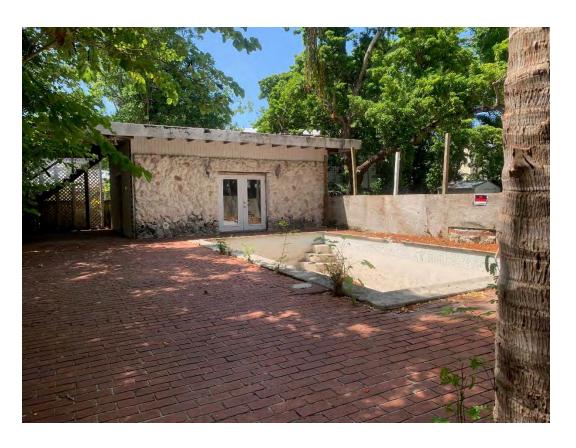

### **Site Facts**

The house under review is a contributing resource to the historic district. Build circa 1901, the house has been abandoned and neglected for decades. Historically the one story house was designed with an L shape porch wrapping its front and east side elevations. Between 1948 and 1962, the side of the porch was enclosed. The rear portion of the building was demolished and inappropriate stone veneer has covered the rear and portions of the front enclosed porch. The carport, swimming pool, brick deck, and rear accessory structures are all non-historic. Exiting doors and windows are not original.

(1) Removing buildings or structures that are important in defining the overall historic character of a district or neighborhood so that the character is diminished:

It is staff's opinion that the removal of the non- historic elements will not jeopardize the historic character of the house or the neighborhood. The rear accessory structure is not character-defining feature of the site.

(2) Removing historic buildings or structures and thus destroying the historic relationship between buildings or structures and open space;

The structures under review are not historic.

(3) Removing an historic building or structure in a complex; or removing a building facade; or removing a significant later addition that is important in defining the historic character of a site or the surrounding district or neighborhood.

The structures under review are not significant or important in defining the historic character of the site or surrounding historic context.

(4) Removing buildings or structures that would otherwise qualify as contributing, as set forth in <u>section 102-62(3)</u>.