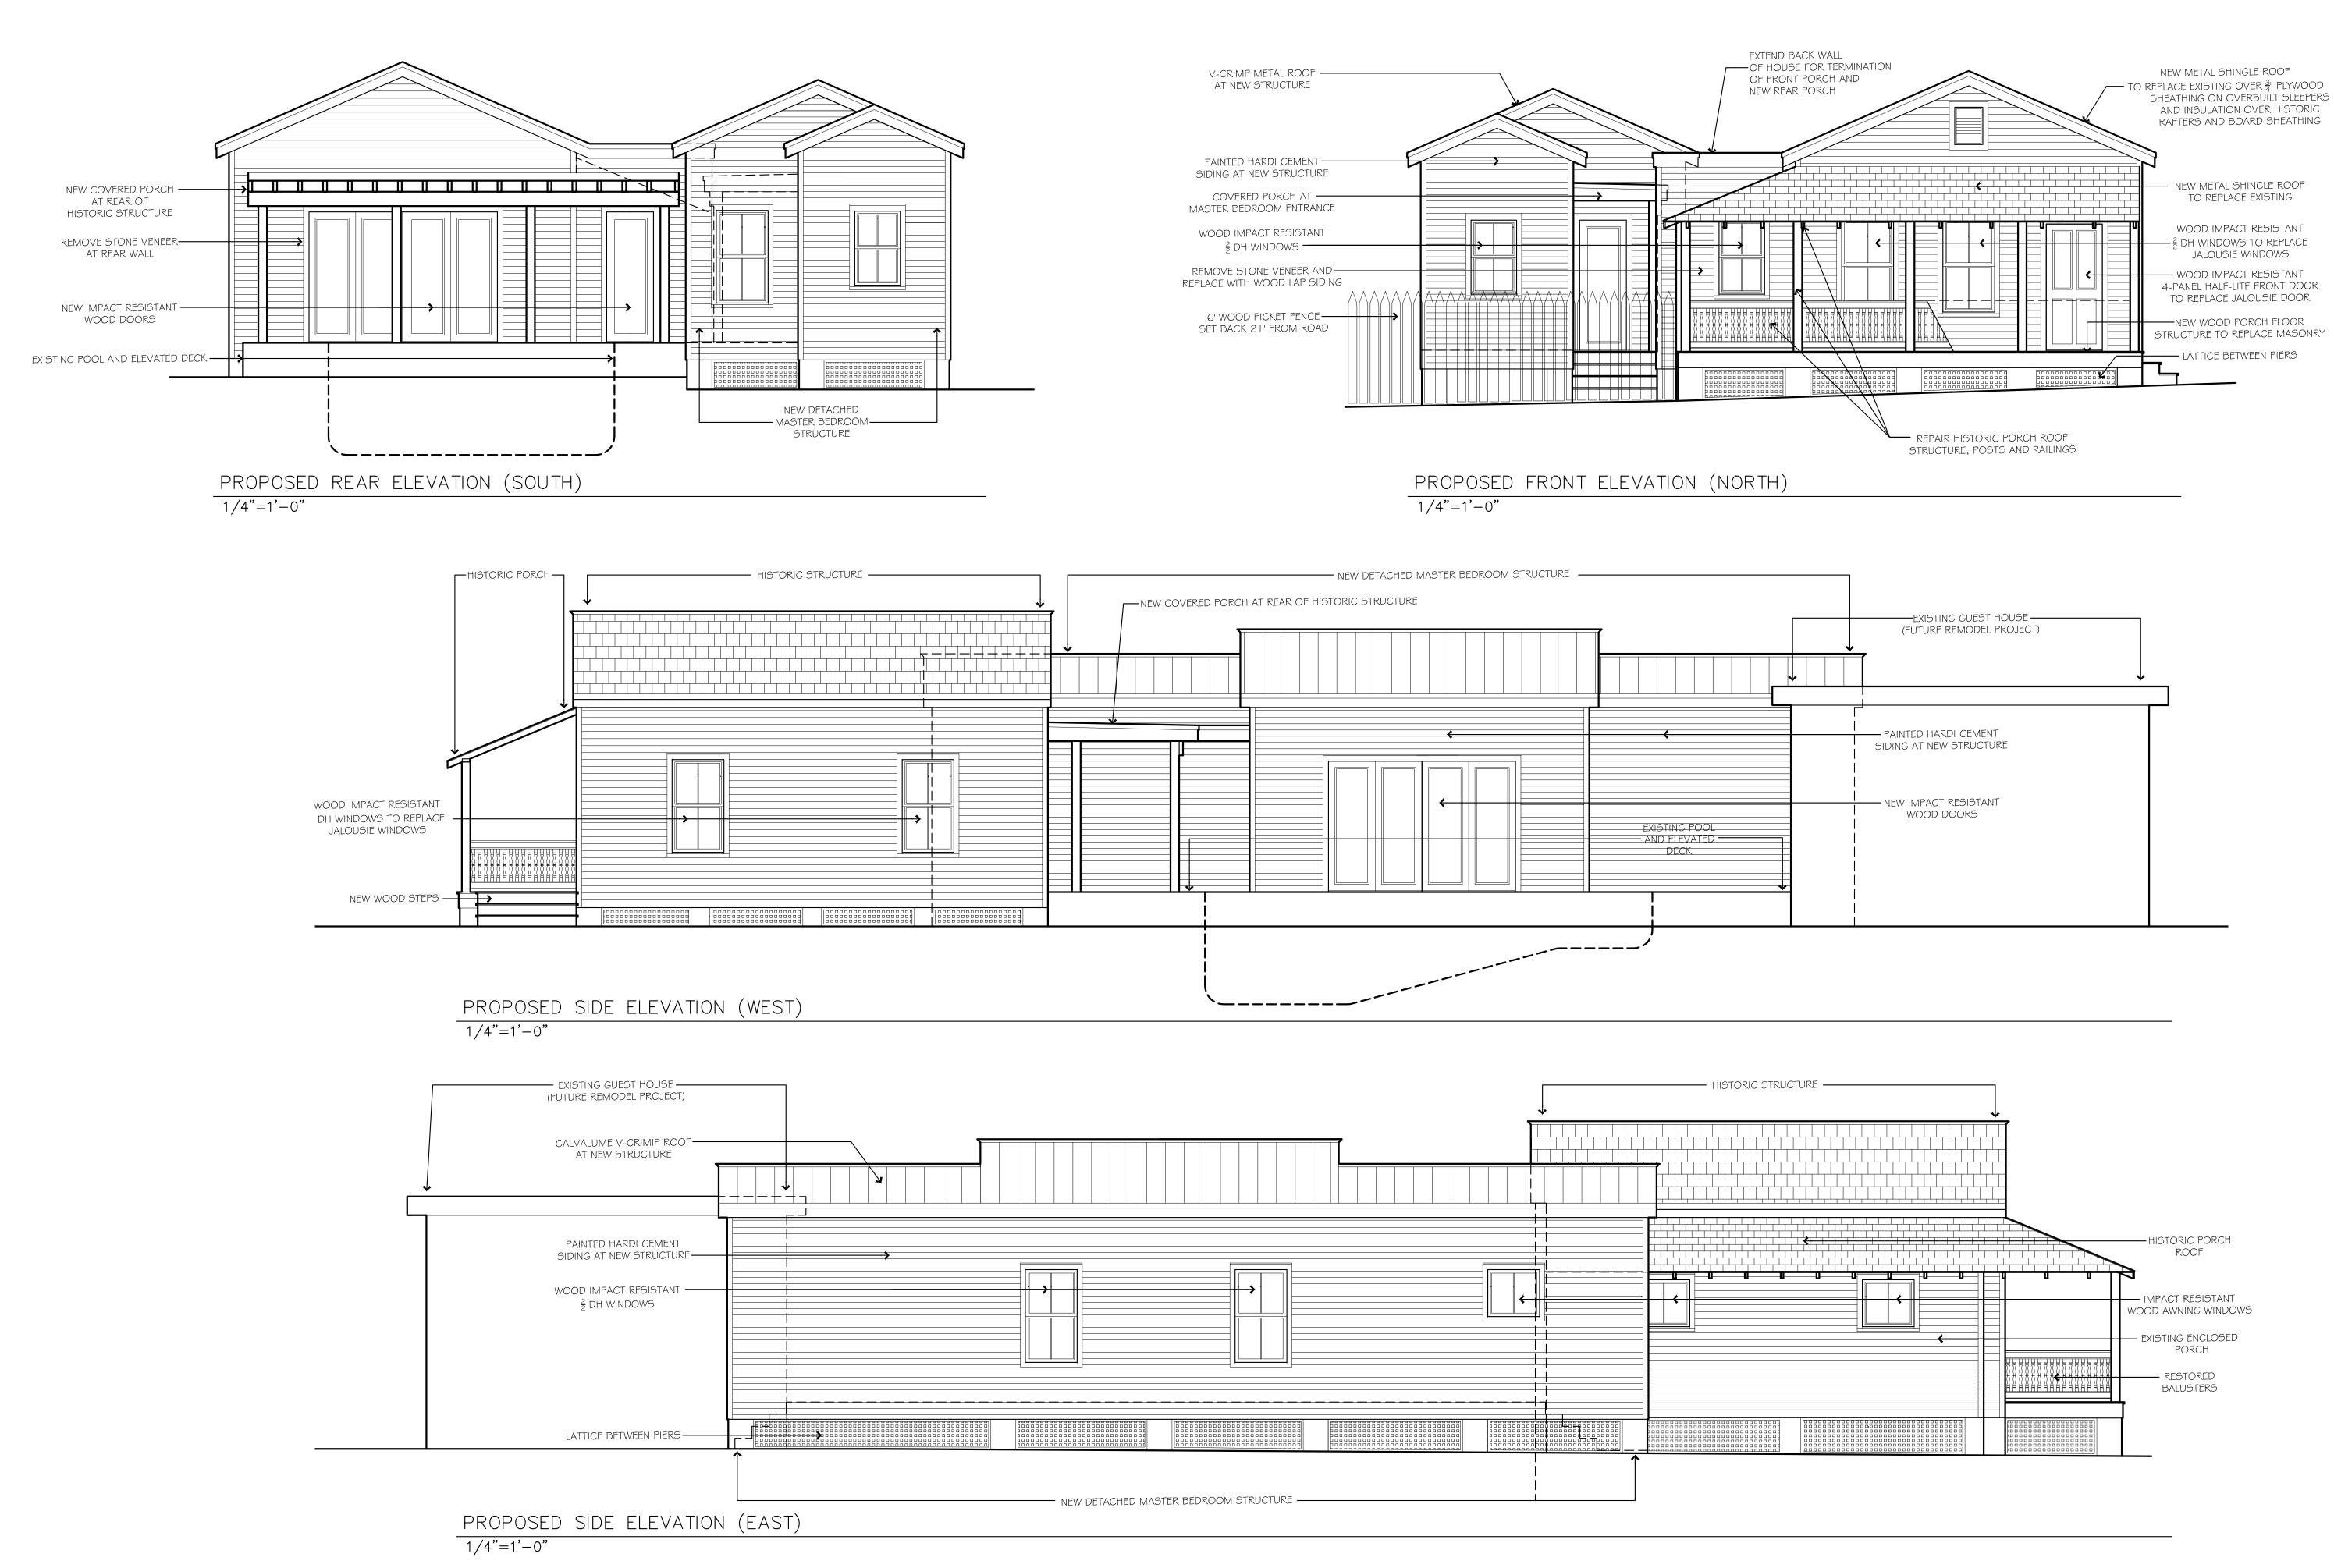

Meeting Date: July 24, 2019

**Applicant:** Matthew Stratton, Architect

**Application Number:** H2019-0026

Address: #710 Bakers Lane

**Description of Work** 

Removal of overhangs and covered porch to existing accessory structure at rear.

### **Site Facts**

The house under review is a contributing resource to the historic district. Build circa 1901, the house has been abandoned and neglected for decades. Historically the one story house was designed with an L shape porch wrapping its front and east side elevations. Between 1948 and 1962, the side of the porch was enclosed. The rear portion of the building was demolished and inappropriate stone veneer has covered the rear and portions of the front enclosed porch. The carport, swimming pool, brick deck, and rear accessory structures are all non-historic. Exiting doors and windows are not original.

### **Staff Analysis**

A Certificate of Appropriateness is under review for the demolition of overhangs and a covered porch of an accessory structure at the rear of the lot. Such elements are non-historic structures. The historic architectural review commission shall not issue a certificate of appropriateness that would result in:

(1) Removing buildings or structures that are important in defining the overall historic character of a district or neighborhood so that the character is diminished:

It is staff's opinion that the removal of the non- historic elements will not jeopardize the historic character of the house or the neighborhood. The rear accessory structure is not character-defining feature of the site.

(2) Removing historic buildings or structures and thus destroying the historic relationship between buildings or structures and open space;

The structures under review are not historic.

(3) Removing an historic building or structure in a complex; or removing a building facade; or removing a significant later addition that is important in defining the historic character of a site or the surrounding district or neighborhood.

The structures under review are not significant or important in defining the historic character of the site or surrounding historic context.

(4) Removing buildings or structures that would otherwise qualify as contributing, as set forth in <u>section 102-62(3)</u>.

It is staff's opinion that the non-historic structures in question will not qualify as a contributing element to the site in a near future.

It is staff's opinion that the Commission can review the request for demolition. If approved this will be the only required reading for demolition.