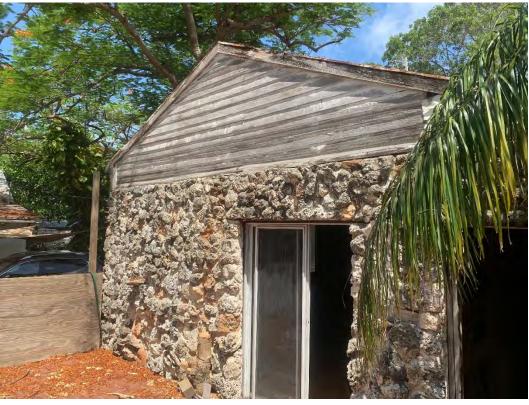

### **Site Facts**

The house under review is a contributing resource to the historic district. Build circa 1901, the house has been abandoned and neglected for decades. Historically the one story house was designed with an L shape porch wrapping its front and east side elevations. Between 1948 and 1962, the side of the porch was enclosed. The rear portion of the building was demolished and inappropriate stone veneer has covered the rear and portions of the front enclosed porch. The carport, swimming pool, brick deck, and rear accessory structures are all non-historic. Exiting doors and windows are not original.

(1) Removing buildings or structures that are important in defining the overall historic character of a district or neighborhood so that the character is diminished:

It is staff's opinion that the removal of the non- historic elements will not jeopardize the historic character of the house or the neighborhood. The rear accessory structure is not character-defining feature of the site.

(2) Removing historic buildings or structures and thus destroying the historic relationship between buildings or structures and open space;

The structures under review are not historic.

(3) Removing an historic building or structure in a complex; or removing a building facade; or removing a significant later addition that is important in defining the historic character of a site or the surrounding district or neighborhood.

The structures under review are not significant or important in defining the historic character of the site or surrounding historic context.

(4) Removing buildings or structures that would otherwise qualify as contributing, as set forth in <u>section 102-62(3)</u>.