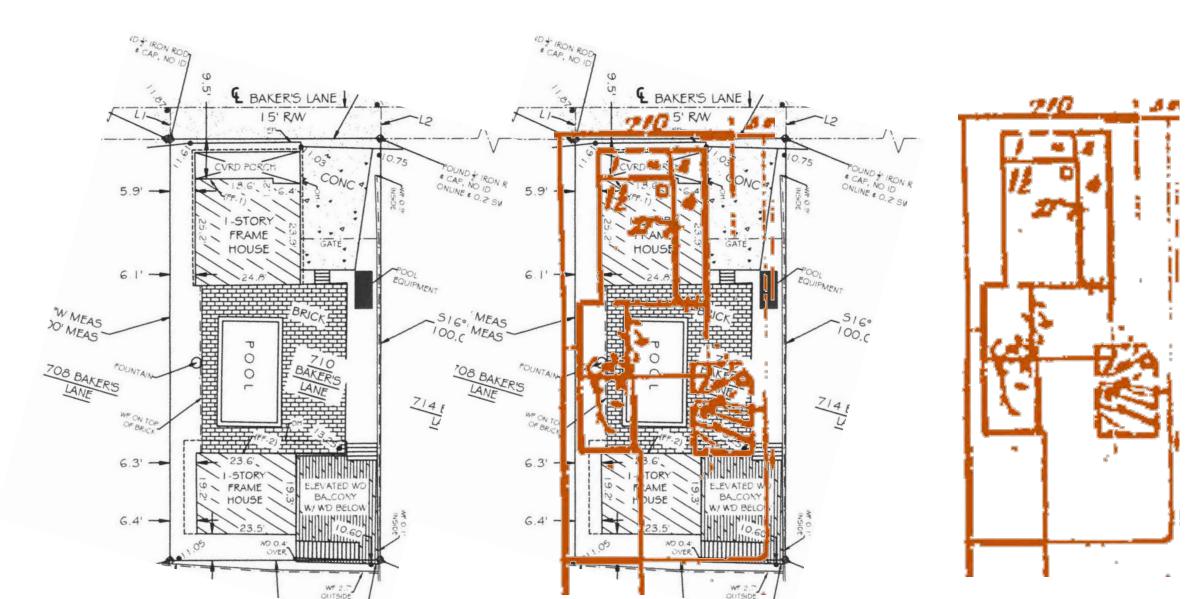

Meeting Date: July 24, 2019

**Applicant:** Matthew Stratton, Architect

**Application Number:** H2019-0026

Address: #710 Bakers Lane

**Description of Work** 

Removal of overhangs and covered porch to existing accessory structure at rear.

### **Site Facts**

The house under review is a contributing resource to the historic district. Build circa 1901, the house has been abandoned and neglected for decades. Historically the one story house was designed with an L shape porch wrapping its front and east side elevations. Between 1948 and 1962, the side of the porch was enclosed. The rear portion of the building was demolished and inappropriate stone veneer has covered the rear and portions of the front enclosed porch. The carport, swimming pool, brick deck, and rear accessory structures are all non-historic. Exiting doors and windows are not original.

### **Staff Analysis**

A Certificate of Appropriateness is under review for the demolition of overhangs and a covered porch of an accessory structure at the rear of the lot. Such elements are non-historic structures. The historic architectural review commission shall not issue a certificate of appropriateness that would result in: