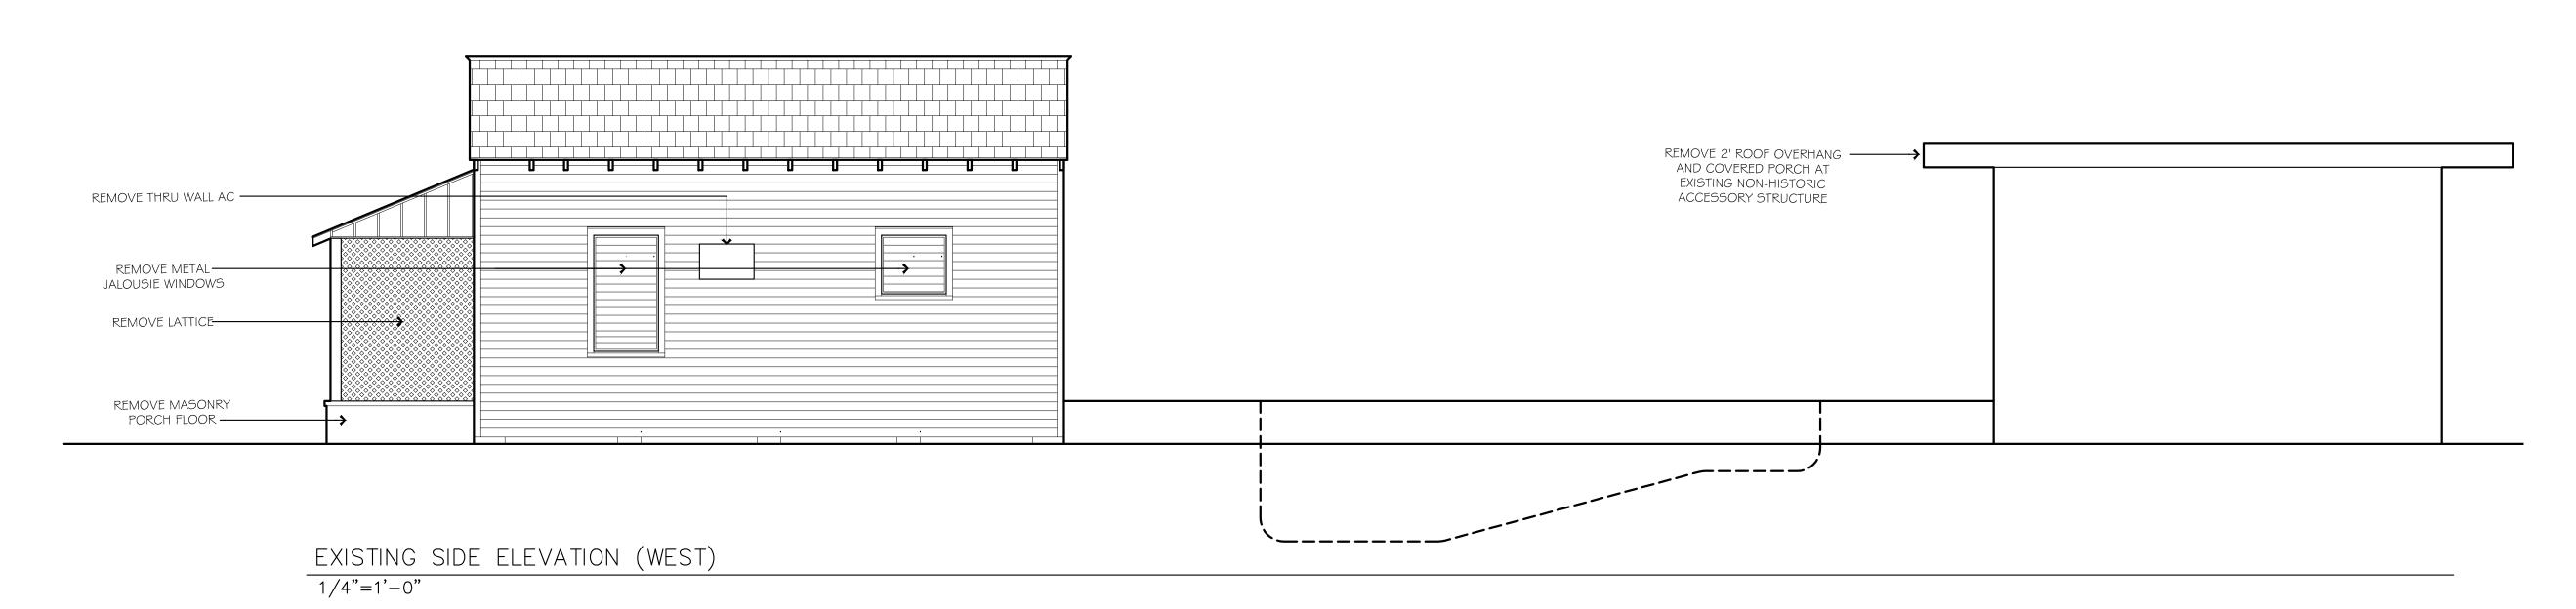

Meeting Date: July 24, 2019

**Applicant:** Matthew Stratton, Architect

**Application Number:** H2019-0026

Address: #710 Bakers Lane

**Description of Work** 

Removal of overhangs and covered porch to existing accessory structure at rear.

### **Site Facts**

The house under review is a contributing resource to the historic district. Build circa 1901, the house has been abandoned and neglected for decades. Historically the one story house was designed with an L shape porch wrapping its front and east side elevations. Between 1948 and 1962, the side of the porch was enclosed. The rear portion of the building was demolished and inappropriate stone veneer has covered the rear and portions of the front enclosed porch. The carport, swimming pool, brick deck, and rear accessory structures are all non-historic. Exiting doors and windows are not original.

### **Staff Analysis**

A Certificate of Appropriateness is under review for the demolition of overhangs and a covered porch of an accessory structure at the rear of the lot. Such elements are non-historic structures. The historic architectural review commission shall not issue a certificate of appropriateness that would result in:

(1) Removing buildings or structures that are important in defining the overall historic character of a district or neighborhood so that the character is diminished:

It is staff's opinion that the removal of the non- historic elements will not jeopardize the historic character of the house or the neighborhood. The rear accessory structure is not character-defining feature of the site.

(2) Removing historic buildings or structures and thus destroying the historic relationship between buildings or structures and open space;

The structures under review are not historic.

(3) Removing an historic building or structure in a complex; or removing a building facade; or removing a significant later addition that is important in defining the historic character of a site or the surrounding district or neighborhood.

The structures under review are not significant or important in defining the historic character of the site or surrounding historic context.

(4) Removing buildings or structures that would otherwise qualify as contributing, as set forth in <u>section 102-62(3)</u>.

It is staff's opinion that the non-historic structures in question will not qualify as a contributing element to the site in a near future.

It is staff's opinion that the Commission can review the request for demolition. If approved this will be the only required reading for demolition.