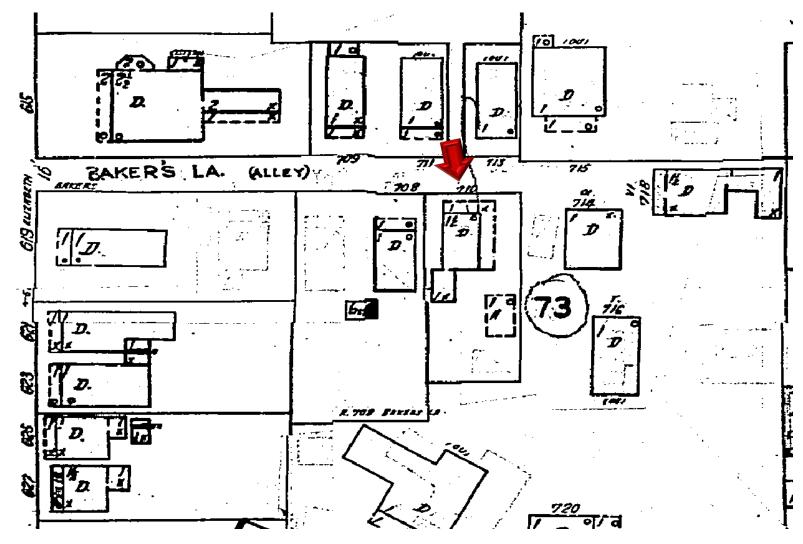

### **Site Facts**

The house under review is a contributing resource to the historic district. Build circa 1901, the house has been abandoned and neglected for decades. Historically the one story house was designed with an L shape porch wrapping its front and east side elevations. Between 1948 and 1962, the side of the porch was enclosed. The rear portion of the building was demolished and inappropriate stone veneer has covered the rear and portions of the front enclosed porch. The carport, swimming pool, brick deck, and rear accessory structures are all non-historic. Exiting doors and windows are not original.