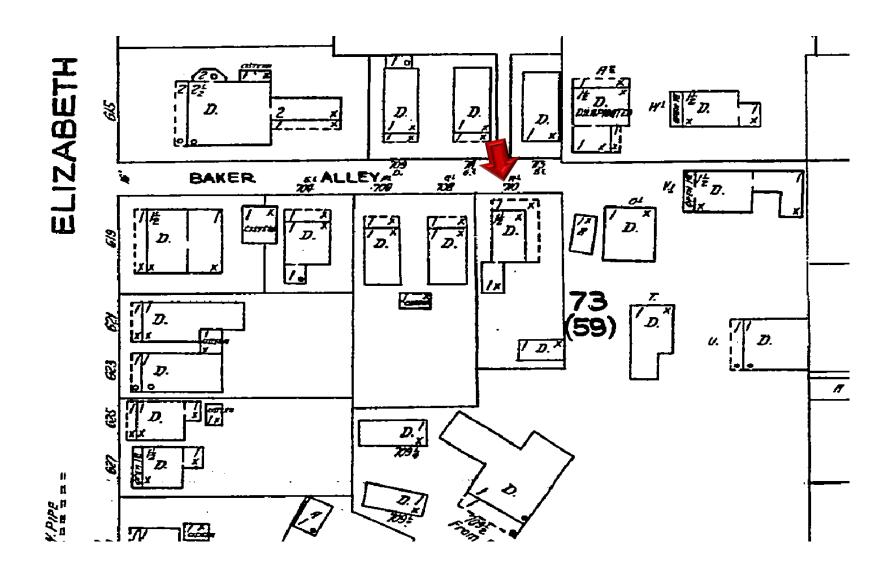

### **Site Facts**

The house under review is a contributing resource to the historic district. Build circa 1901, the house has been abandoned and neglected for decades. Historically the one story house was designed with an L shape porch wrapping its front and east side elevations. Between 1948 and 1962, the side of the porch was enclosed. The rear portion of the building was demolished and inappropriate stone veneer has covered the rear and portions of the front enclosed porch. The carport, swimming pool, brick deck, and rear accessory structures are all non-historic. Exiting doors and windows are not original.