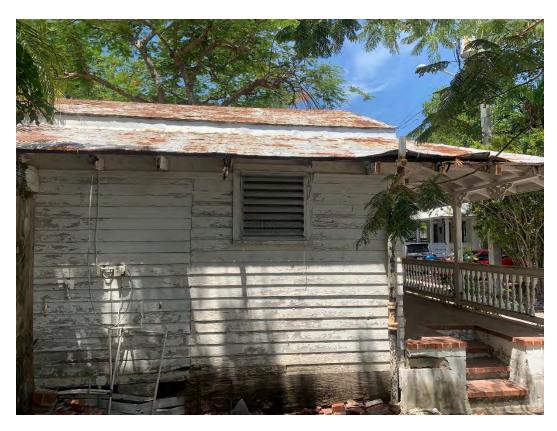

### **Site Facts**

The house under review is a contributing resource to the historic district. Build circa 1901, the house has been abandoned and neglected for decades. Historically the one story house was designed with an L shape porch wrapping its front and east side elevations. Between 1948 and 1962, the side of the porch was enclosed. The rear portion of the building was demolished and inappropriate stone veneer has covered the rear and portions of the front enclosed porch. The carport, swimming pool, brick deck, and rear accessory structures are all non-historic. Exiting doors and windows are not original.

(1) Removing buildings or structures that are important in defining the overall historic character of a district or neighborhood so that the character is diminished:

It is staff's opinion that the removal of the non- historic elements will not jeopardize the historic character of the house or the neighborhood. The rear accessory structure is not character-defining feature of the site.