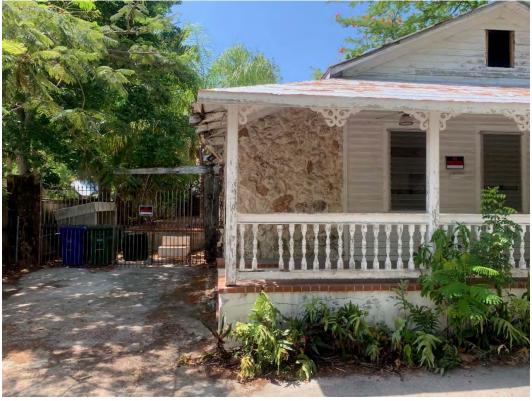

### **Site Facts**

The house under review is a contributing resource to the historic district. Build circa 1901, the house has been abandoned and neglected for decades. Historically the one story house was designed with an L shape porch wrapping its front and east side elevations. Between 1948 and 1962, the side of the porch was enclosed. The rear portion of the building was demolished and inappropriate stone veneer has covered the rear and portions of the front enclosed porch. The carport, swimming pool, brick deck, and rear accessory structures are all non-historic. Exiting doors and windows are not original.