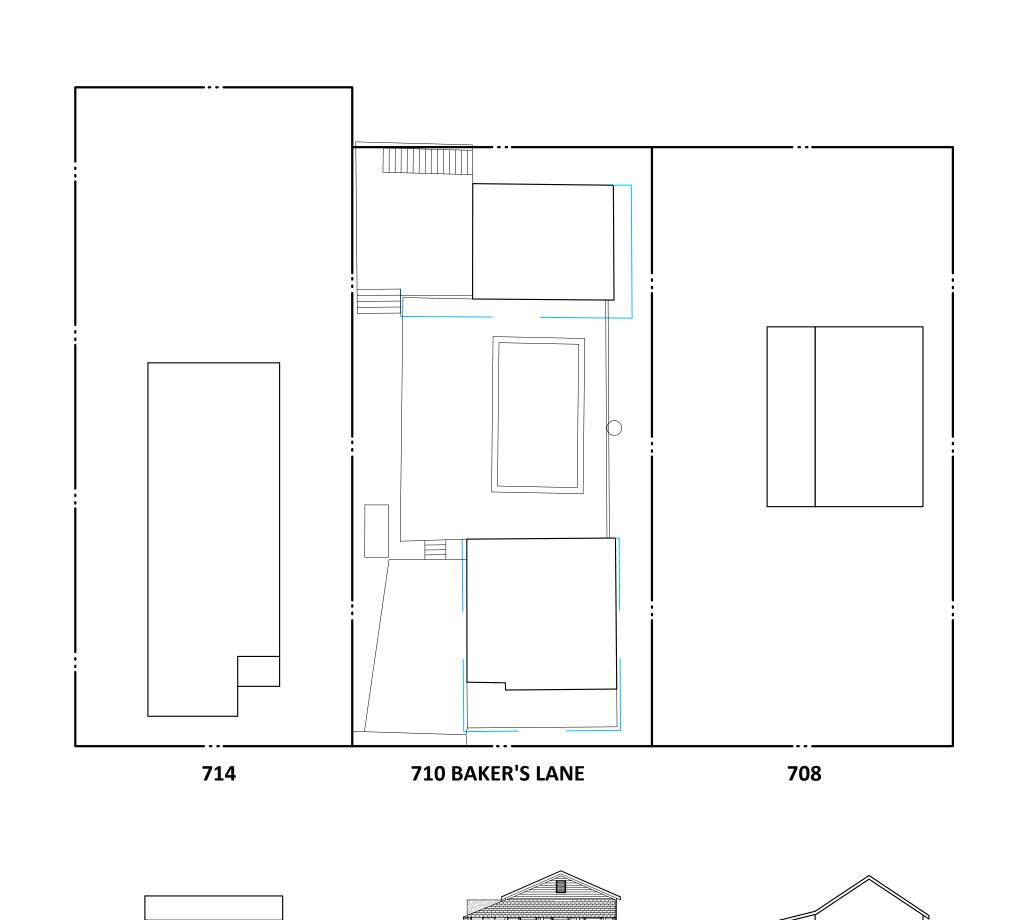

Meeting Date: July 24, 2019

**Applicant:** Matthew Stratton, Architect

**Application Number:** H2019-0026

Address: #710 Bakers Lane

**Description of Work** 

Removal of overhangs and covered porch to existing accessory structure at rear.

### **Site Facts**

The house under review is a contributing resource to the historic district. Build circa 1901, the house has been abandoned and neglected for decades. Historically the one story house was designed with an L shape porch wrapping its front and east side elevations. Between 1948 and 1962, the side of the porch was enclosed. The rear portion of the building was demolished and inappropriate stone veneer has covered the rear and portions of the front enclosed porch. The carport, swimming pool, brick deck, and rear accessory structures are all non-historic. Exiting doors and windows are not original.

### **Staff Analysis**

A Certificate of Appropriateness is under review for the demolition of overhangs and a covered porch of an accessory structure at the rear of the lot. Such elements are non-historic structures. The historic architectural review commission shall not issue a certificate of appropriateness that would result in: