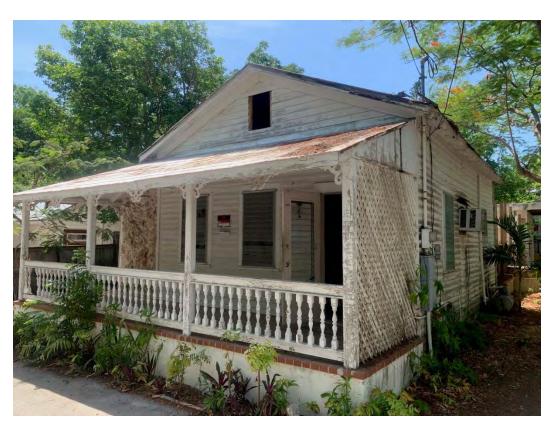

### **Site Facts**

The house under review is a contributing resource to the historic district. Build circa 1901, the house has been abandoned and neglected for decades. Historically the one story house was designed with an L shape porch wrapping its front and east side elevations. Between 1948 and 1962, the side of the porch was enclosed. The rear portion of the building was demolished and inappropriate stone veneer has covered the rear and portions of the front enclosed porch. The carport, swimming pool, brick deck, and rear accessory structures are all non-historic. Exiting doors and windows are not original.