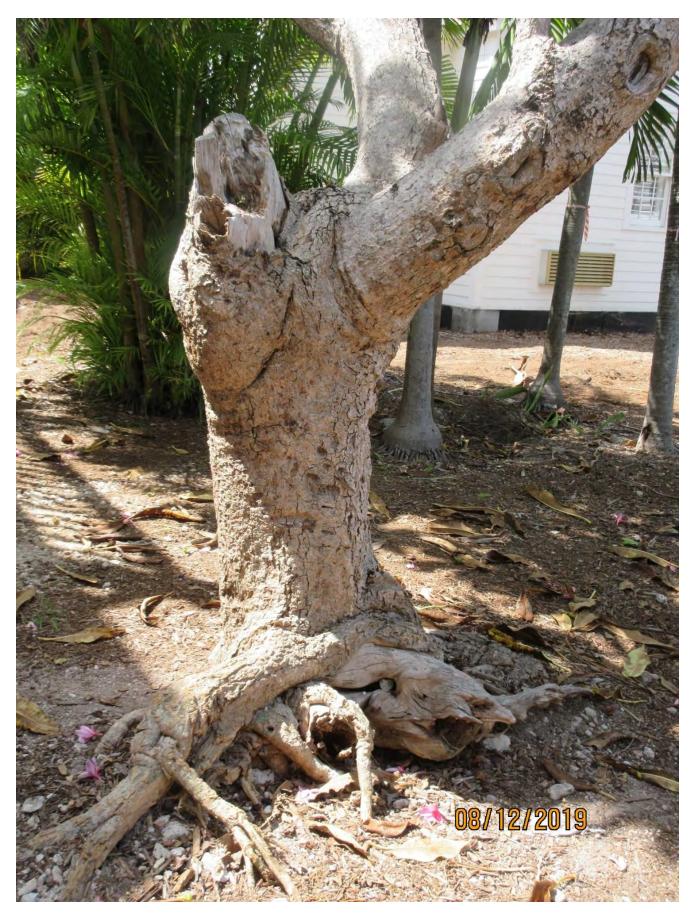

Photo of tree view 3.

Photo of tree trunk and base of tree.

Photo of tree trunks-canopy area.

Two photos of base of tree showing uplifting of roots and decay. Diameter: 30"

Location: 80% (in rear of property, not very visible)

Species: 50% (not on protected or not protected tree list)

Condition: 40% (poor, half of the tree currently exists, small decay areas

throughout trunk, large decay area at base of tree)

Total Average Value = 56%

Value x Diameter = 16.8 replacement caliper inches

KEY WEST, FLORIDA
KHP CAPITAL PARTNERS HOTEL

CHELSEA 1 SITE DEMOLITION & TREE DISPOSITION PLAN

KEY WEST, FLORIDA KHP CAPITAL PARTNERS HOTEL

KEY LIME SITE DEMOLITION & TREE DISPOSITION PLAN