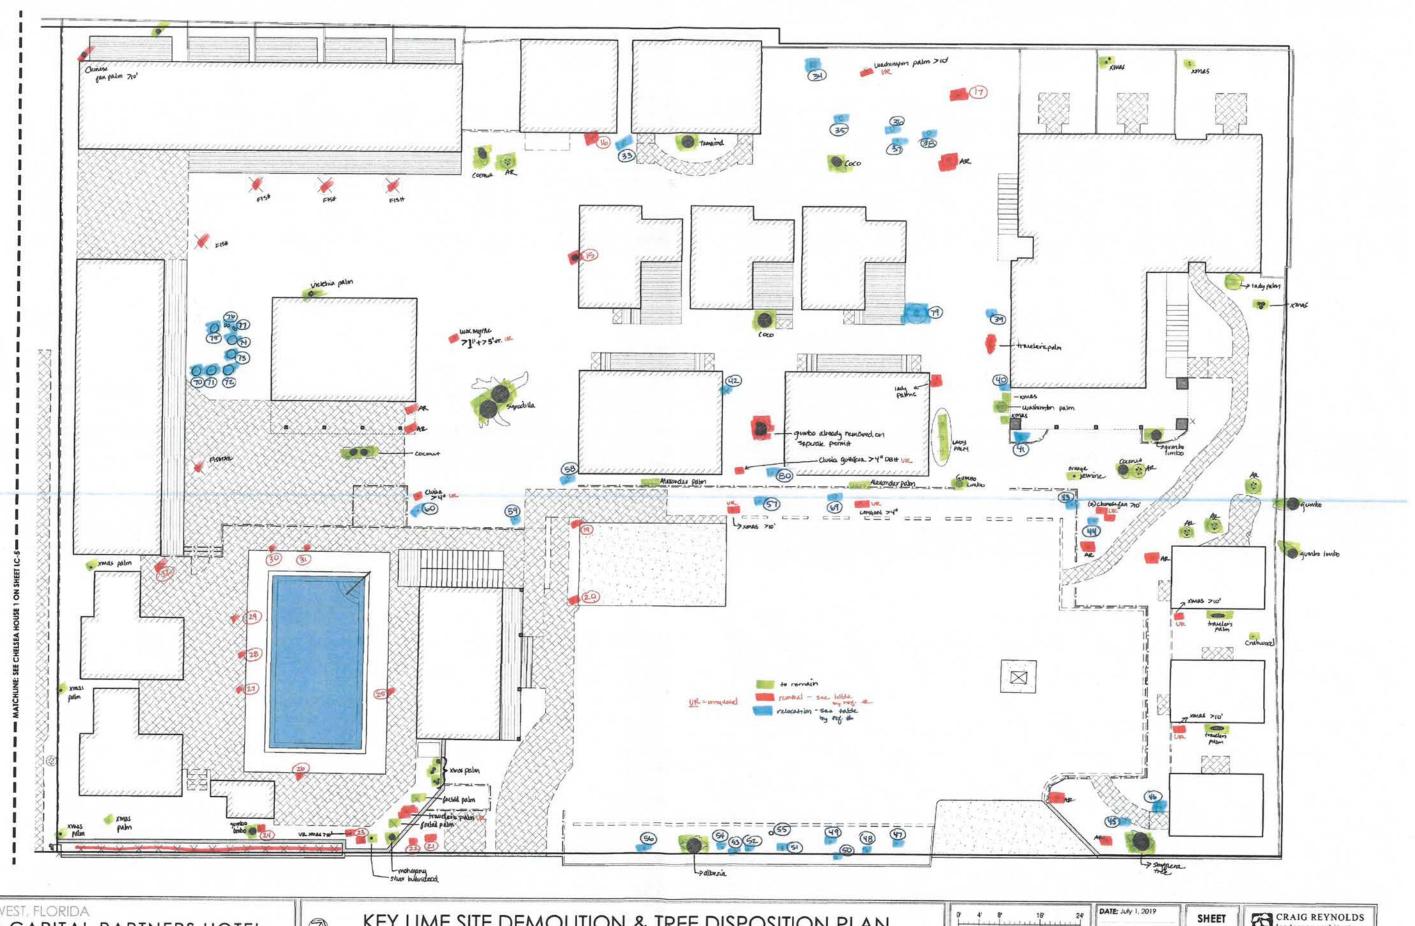

Value x Diameter = 16.8 replacement caliper inches

KEY WEST, FLORIDA
KHP CAPITAL PARTNERS HOTEL

CHELSEA 1 SITE DEMOLITION & TREE DISPOSITION PLAN

KEY WEST, FLORIDA KHP CAPITAL PARTNERS HOTEL

KEY LIME SITE DEMOLITION & TREE DISPOSITION PLAN

|            |            | OVALS (marked with orange skulls tape):                                     |                         |                    |
|------------|------------|-----------------------------------------------------------------------------|-------------------------|--------------------|
| Property   | ref. #     | Common name (scientific name)                                               | Apx. Size:              | Status/Comments    |
| CH2        | X1         | Christmas Palm (Adonidia merrillii)                                         | 10' +                   | Leaning on roof    |
| CH1<br>CH1 | X2         | Coconut Palm (Cocos nucifera)                                               | 10' +                   |                    |
| CH1        | X3<br>X4   | Foxtail Palm (Wodyetia bifurcata)                                           | 10' +                   |                    |
| CH1        | X5         | Foxtail Palm (Wodyetia bifurcata)  Foxtail Palm (Wodyetia bifurcata)        | 10' +<br>10' +          |                    |
| CH1        | X6         | Foxtail Palm (Wodyetia bifurcata)                                           | 10 +                    | Previously removed |
| CH1        | X7         | Alexander Palm (Ptychosperma elegans)                                       |                         | Previously removed |
| CH1        | X8         | Clusia (clusia guttifera)                                                   |                         | TREE COMMISSION    |
| CH1        | X9         | Green Thatch Palm (Thrinax radiata)                                         |                         | Previously removed |
| CH1        | X10        | Green Thatch Palm (Thrinax radiata)                                         |                         | Previously removed |
| CH1        | X11        | Green Thatch Palm (Thrinax radiata)                                         |                         | Previously removed |
| CH1        | X12        | Chinese Fan Palm (Livistona chinese)                                        | 10' +                   |                    |
| CH1        | X13        | Foxtail Palm (Wodyetia bifurcata)                                           | 10' +                   |                    |
| CH1<br>KL  | X14<br>X15 | Fox Poles (Workingtonia polesta)                                            | 10' +                   |                    |
| KL         | X16        | Fan Palm (Washingtonia robusta)                                             | 10'+                    |                    |
| KL         | X17        | Cabada Palm (Dypsis cabadae) Plumeria (Plumeria rubra)                      | 10'+                    | TREE COMMISSION    |
| -          | ×17        | NOW TO RELOCATE - refer to relocation #69                                   | 30" DBH.                | TREE COMMISSION    |
| KL         | X19        | Foxtail Palm (Wodyetia bifurcata)                                           | 10'+                    |                    |
| KL         | X20        | Foxtail Palm (Wodyetia bifurcata)                                           | 10 +                    |                    |
| KL         | X21        | Foxtail Palm (Wodyetia bifurcata)                                           | 10'+                    |                    |
| KL         | X22        | Foxtail Palm (Wodyetia bifurcata)                                           | 10'+                    |                    |
|            | *          | NOW TO REMAIN                                                               | -                       |                    |
| KL         | X24        | Christmas Palm (Adonidia merrillii)                                         | 10' +                   | In Gumbo Canopy    |
| KL         | X25        | Christmas Palm (Adonidia merrillii)                                         |                         | Previously removed |
| KL         | X26        | Christmas Palm (Adonidia merrillii)                                         |                         | Previously removed |
| KL         | X27        | Christmas Palm (Adonidia merrillii)                                         |                         | Previously removed |
| KL         | X28        | Christmas Palm (Adonidia merrillii)                                         |                         | Previously removed |
| KL         | X29        | Christmas Palm (Adonidia merrillii)                                         |                         | Previously removed |
| KL         | X30        | Christmas Palm (Adonidia merrillii)                                         |                         | Previously removed |
| KL         | X31        | Christmas Palm (Adonidia merrillii)                                         |                         | Previously removed |
| KL         | X32        | Christmas Palm (Adonidia merrillii)                                         |                         | Previously removed |
|            |            |                                                                             |                         |                    |
| RELOCATIO  |            | ged and numbered on site):                                                  |                         |                    |
| Property   | ref.#      | Common name (scientific name)                                               | Apx. Size:              | Status/Comments    |
| CH2        | 1          | Christmas Palm (Adonidia merrillii)                                         | 10' +                   |                    |
| CH2        | 2          | Christmas Palm (Adonidia merrillii)                                         | 10' +                   |                    |
| CH2<br>CH2 | 3          | Christmas Palm (Adonidia merrillii)                                         | 10' +                   |                    |
| CH2        | 5          | Christmas Palm (Adonidia merrillii) Christmas Palm (Adonidia merrillii)     | 10' +                   |                    |
| CH2        | 6          | Crabwood (Gymnanthes Lucida)                                                | 10' +<br>6' HT, 1.5" CA |                    |
| CH2        | 7          | Spanish Stopper (Eugenia foetida)                                           | 12' HT, 2" CA           |                    |
| CH2        | 8          | Alexander Palm (Ptychosperma elegans)                                       | 10' +                   |                    |
| CH2        | 9          | Alexander Palm (Ptychosperma elegans)                                       | 10' +                   |                    |
| CH2        | 10         | Christmas Palm (Adonidia merrillii)                                         | 7'                      | Unregulated        |
| CH2        | 11         | Christmas Palm (Adonidia merrillii)                                         | 10' +                   | <b>3</b>           |
| CH2        | 12         | Christmas Palm (Adonidia merrillii)                                         | 10' +                   |                    |
| CH2        | 13         | Christmas Palm (Adonidia merrillii)                                         | 10' +                   |                    |
| CH2        | 14         | Christmas Palm (Adonidia merrillii)                                         | 10' +                   |                    |
| CH2        | 15         | Christmas Palm (Adonidia merrillii)                                         | 10' +                   |                    |
| CH2        | 16         | Jamaican Caper (Capparis c.)                                                | 7' HT, 2" CA            |                    |
| CH1        | 17         | Coconut Palm (Cocos nucifera)                                               | 10' +                   |                    |
| CH1        | 18         | Crabwood (Gymnanthes Lucida)                                                | 6' HT, 1.5" CA          |                    |
| CH1        | 19         | Crabwood (Gymnanthes Lucida)                                                | 6' HT, 1.5" CA          |                    |
| CH1        | 20         | Christmas Palm (Adonidia merrillii)                                         | 10' +                   |                    |
| CH1<br>CH1 | 21         | Christmas Palm (Adonidia merrillii)                                         | 10' +                   |                    |
| CH1        | 22         | Christmas Palm (Adonidia merrillii)                                         | 10' +                   |                    |
| CH1        | 24         | Alexander Palm (Ptychosperma elegans) Alexander Palm (Ptychosperma elegans) | 10' +                   |                    |
| CH1        | 25         | Alexander Palm (Ptychosperma elegans)                                       | 10' +<br>10' +          |                    |
| CH1        | 26         | Clusia (clusia guttifera)                                                   | 15' HT, 4" CA           |                    |
| CH1        | 27         | Pigeon Plum (Coccoloba diversifolia)                                        | 15' HT, 4" CA           |                    |
| CH1        | 28         | Alexander Palm (Ptychosperma elegans)                                       | 10'+                    |                    |
| CH1        | 29         | Alexander Palm (Ptychosperma elegans)                                       | 10'+                    |                    |
| CH1        | 30         | Alexander Palm (Ptychosperma elegans)                                       | 10' +                   |                    |
| CH1        | 31         | Green Thatch Palm (Thrinax radiata)                                         | 3' PH                   |                    |
| CH1        | 32         | Alexander Palm (Ptychosperma elegans)                                       | 10' +                   |                    |
| KL         | 33         | Christmas Palm (Adonidia merrillii)                                         | 10'+                    |                    |
| KL         | 34         | Christmas Palm (Adonidia merrillii)                                         | 10' +                   |                    |
| KL         | 35         | Christmas Palm (Adonidia merrillii)                                         | 10' +                   |                    |
| KL         | 36         | Christmas Palm (Adonidia merrillii)                                         | 10' +                   |                    |
|            |            |                                                                             |                         |                    |