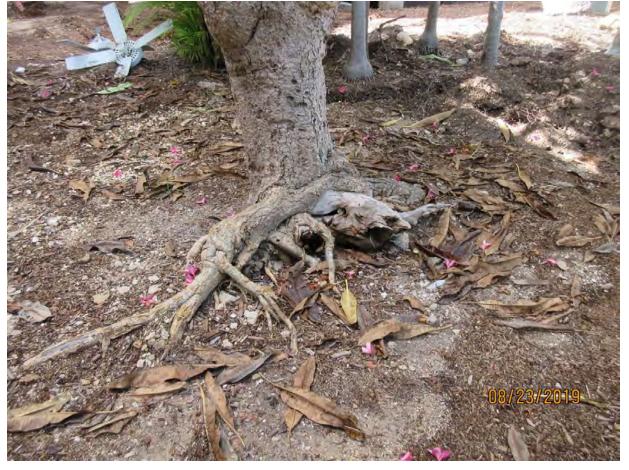

Photo of tree view 3.

Photo of tree trunk and base of tree.

Photo of tree trunks-canopy area.

Two photos of base of tree showing uplifting of roots and decay. Diameter: 30"

Location: 80% (in rear of property, not very visible)

Species: 50% (not on protected or not protected tree list)

Condition: 40% (poor, half of the tree currently exists, small decay areas

throughout trunk, large decay area at base of tree)

Total Average Value = 56%