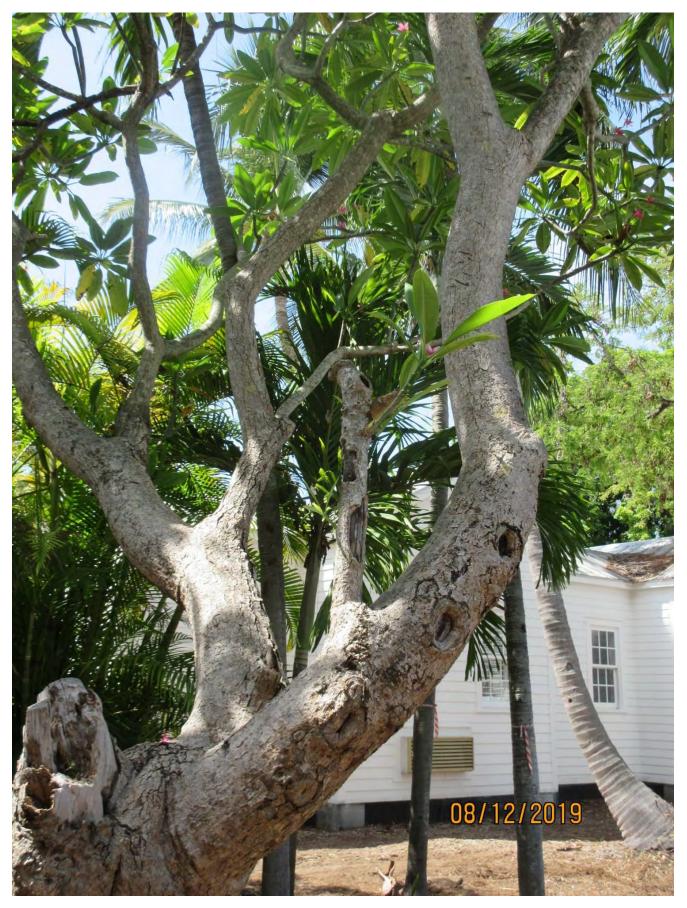

Tree Species: Frangipani (Plumeria sp.)

Photo of whole tree and its location on the property.

Photo of whole tree view 1.

Two photos of tree canopy.

Photo of tree view 2a, in the shade.

Photo of tree view 2b, in the sun.

Photo of tree view 3.

Photo of tree trunk and base of tree.

Photo of tree trunks-canopy area.

Two photos of base of tree showing uplifting of roots and decay. Diameter: 30"

Location: 80% (in rear of property, not very visible)