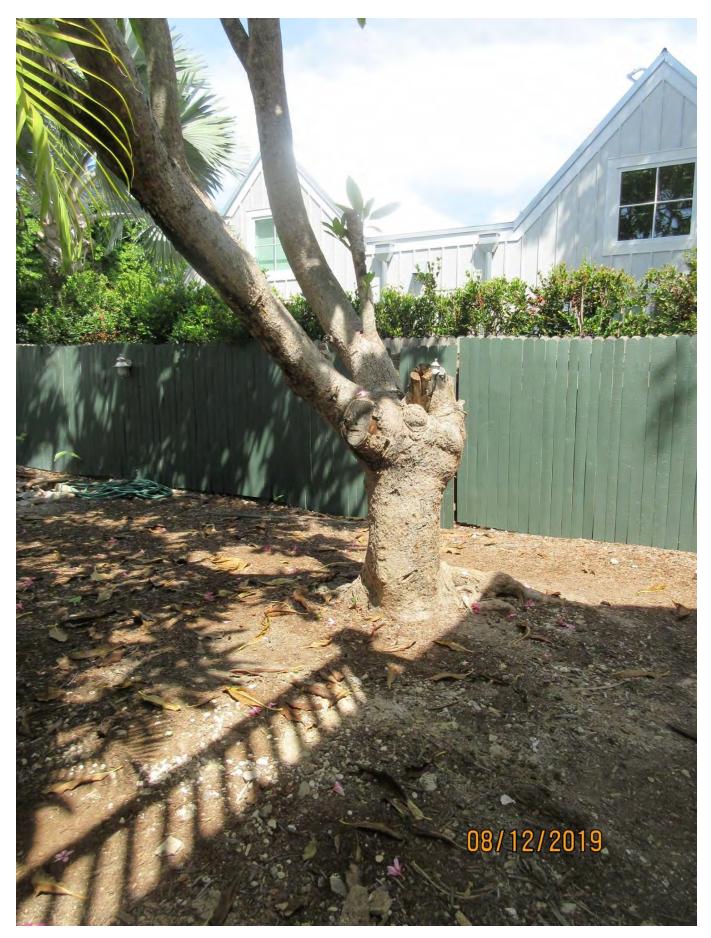

Tree Species: Frangipani (Plumeria sp.)

Photo of whole tree and its location on the property.

Photo of whole tree view 1.

Two photos of tree canopy.

Photo of tree view 2a, in the shade.

Photo of tree view 2b, in the sun.

Photo of tree view 3.

Photo of tree trunk and base of tree.

Photo of tree trunks-canopy area.

Two photos of base of tree showing uplifting of roots and decay. Diameter: 30"

Location: 80% (in rear of property, not very visible)

Species: 50% (not on protected or not protected tree list)

Condition: 40% (poor, half of the tree currently exists, small decay areas

throughout trunk, large decay area at base of tree)

Total Average Value = 56%

Value x Diameter = 16.8 replacement caliper inches

KEY WEST, FLORIDA
KHP CAPITAL PARTNERS HOTEL

CHELSEA 1 SITE DEMOLITION & TREE DISPOSITION PLAN

KEY WEST, FLORIDA KHP CAPITAL PARTNERS HOTEL

KEY LIME SITE DEMOLITION & TREE DISPOSITION PLAN