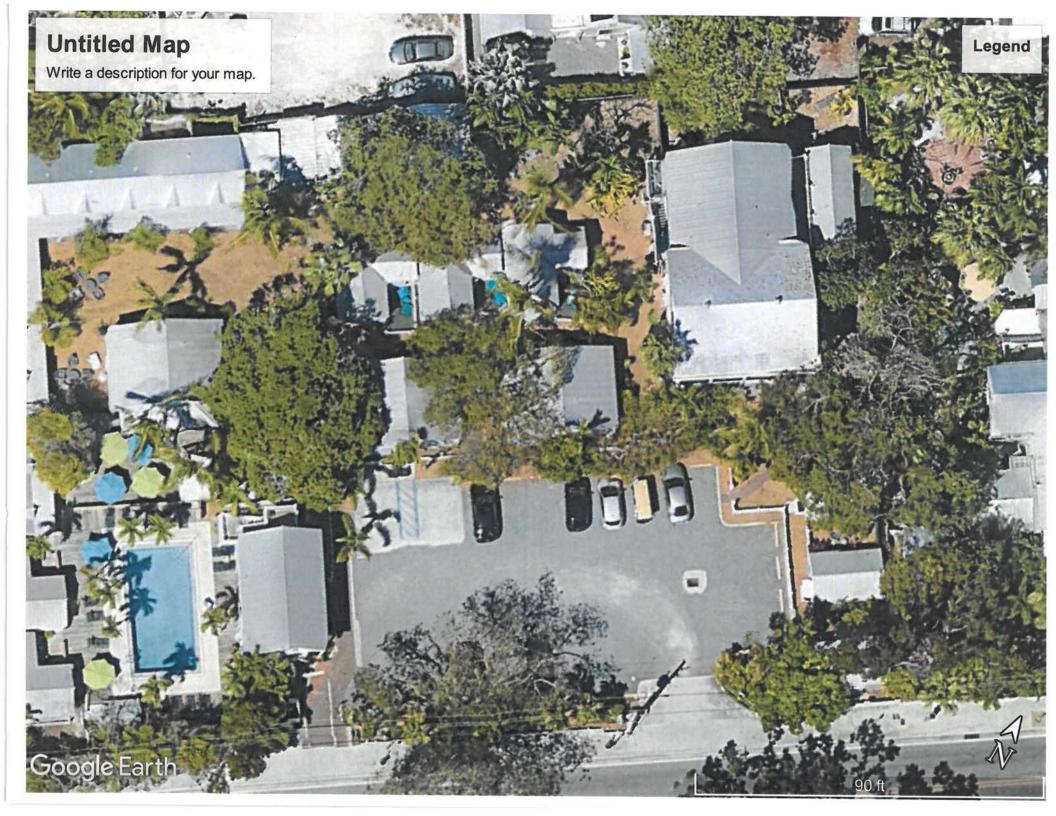

Photo of tree view 3.

Photo of tree trunk and base of tree.

Photo of tree trunks-canopy area.

Two photos of base of tree showing uplifting of roots and decay. Diameter: 30"

Location: 80% (in rear of property, not very visible)

|            |            | OVALS (marked with orange skulls tape):                                     |                         |                    |
|------------|------------|-----------------------------------------------------------------------------|-------------------------|--------------------|
| Property   | ref. #     | Common name (scientific name)                                               | Apx. Size:              | Status/Comments    |
| CH2        | X1         | Christmas Palm (Adonidia merrillii)                                         | 10' +                   | Leaning on roof    |
| CH1<br>CH1 | X2         | Coconut Palm (Cocos nucifera)                                               | 10' +                   |                    |
| CH1        | X3<br>X4   | Foxtail Palm (Wodyetia bifurcata)                                           | 10' +                   |                    |
| CH1        | X5         | Foxtail Palm (Wodyetia bifurcata)  Foxtail Palm (Wodyetia bifurcata)        | 10' +<br>10' +          |                    |
| CH1        | X6         | Foxtail Palm (Wodyetia bifurcata)                                           | 10 +                    | Previously removed |
| CH1        | X7         | Alexander Palm (Ptychosperma elegans)                                       |                         | Previously removed |
| CH1        | X8         | Clusia (clusia guttifera)                                                   |                         | TREE COMMISSION    |
| CH1        | X9         | Green Thatch Palm (Thrinax radiata)                                         |                         | Previously removed |
| CH1        | X10        | Green Thatch Palm (Thrinax radiata)                                         |                         | Previously removed |
| CH1        | X11        | Green Thatch Palm (Thrinax radiata)                                         |                         | Previously removed |
| CH1        | X12        | Chinese Fan Palm (Livistona chinese)                                        | 10' +                   |                    |
| CH1        | X13        | Foxtail Palm (Wodyetia bifurcata)                                           | 10' +                   |                    |
| CH1<br>KL  | X14<br>X15 | Fox Poles (Workingtonia polesta)                                            | 10' +                   |                    |
| KL         | X16        | Fan Palm (Washingtonia robusta)                                             | 10'+                    |                    |
| KL         | X17        | Cabada Palm (Dypsis cabadae) Plumeria (Plumeria rubra)                      | 10'+                    | TREE COMMISSION    |
| -          | ×17        | NOW TO RELOCATE - refer to relocation #69                                   | 30" DBH.                | TREE COMMISSION    |
| KL         | X19        | Foxtail Palm (Wodyetia bifurcata)                                           | 10'+                    |                    |
| KL         | X20        | Foxtail Palm (Wodyetia bifurcata)                                           | 10 +                    |                    |
| KL         | X21        | Foxtail Palm (Wodyetia bifurcata)                                           | 10'+                    |                    |
| KL         | X22        | Foxtail Palm (Wodyetia bifurcata)                                           | 10'+                    |                    |
|            | *          | NOW TO REMAIN                                                               | -                       |                    |
| KL         | X24        | Christmas Palm (Adonidia merrillii)                                         | 10' +                   | In Gumbo Canopy    |
| KL         | X25        | Christmas Palm (Adonidia merrillii)                                         |                         | Previously removed |
| KL         | X26        | Christmas Palm (Adonidia merrillii)                                         |                         | Previously removed |
| KL         | X27        | Christmas Palm (Adonidia merrillii)                                         |                         | Previously removed |
| KL         | X28        | Christmas Palm (Adonidia merrillii)                                         |                         | Previously removed |
| KL         | X29        | Christmas Palm (Adonidia merrillii)                                         |                         | Previously removed |
| KL         | X30        | Christmas Palm (Adonidia merrillii)                                         |                         | Previously removed |
| KL         | X31        | Christmas Palm (Adonidia merrillii)                                         |                         | Previously removed |
| KL         | X32        | Christmas Palm (Adonidia merrillii)                                         |                         | Previously removed |
|            |            |                                                                             |                         |                    |
| RELOCATIO  |            | ged and numbered on site):                                                  |                         |                    |
| Property   | ref.#      | Common name (scientific name)                                               | Apx. Size:              | Status/Comments    |
| CH2        | 1          | Christmas Palm (Adonidia merrillii)                                         | 10' +                   |                    |
| CH2        | 2          | Christmas Palm (Adonidia merrillii)                                         | 10' +                   |                    |
| CH2<br>CH2 | 3          | Christmas Palm (Adonidia merrillii)                                         | 10' +                   |                    |
| CH2        | 5          | Christmas Palm (Adonidia merrillii) Christmas Palm (Adonidia merrillii)     | 10' +                   |                    |
| CH2        | 6          | Crabwood (Gymnanthes Lucida)                                                | 10' +<br>6' HT, 1.5" CA |                    |
| CH2        | 7          | Spanish Stopper (Eugenia foetida)                                           | 12' HT, 2" CA           |                    |
| CH2        | 8          | Alexander Palm (Ptychosperma elegans)                                       | 10' +                   |                    |
| CH2        | 9          | Alexander Palm (Ptychosperma elegans)                                       | 10' +                   |                    |
| CH2        | 10         | Christmas Palm (Adonidia merrillii)                                         | 7'                      | Unregulated        |
| CH2        | 11         | Christmas Palm (Adonidia merrillii)                                         | 10' +                   | <b>3</b>           |
| CH2        | 12         | Christmas Palm (Adonidia merrillii)                                         | 10' +                   |                    |
| CH2        | 13         | Christmas Palm (Adonidia merrillii)                                         | 10' +                   |                    |
| CH2        | 14         | Christmas Palm (Adonidia merrillii)                                         | 10' +                   |                    |
| CH2        | 15         | Christmas Palm (Adonidia merrillii)                                         | 10' +                   |                    |
| CH2        | 16         | Jamaican Caper (Capparis c.)                                                | 7' HT, 2" CA            |                    |
| CH1        | 17         | Coconut Palm (Cocos nucifera)                                               | 10' +                   |                    |
| CH1        | 18         | Crabwood (Gymnanthes Lucida)                                                | 6' HT, 1.5" CA          |                    |
| CH1        | 19         | Crabwood (Gymnanthes Lucida)                                                | 6' HT, 1.5" CA          |                    |
| CH1        | 20         | Christmas Palm (Adonidia merrillii)                                         | 10' +                   |                    |
| CH1<br>CH1 | 21         | Christmas Palm (Adonidia merrillii)                                         | 10' +                   |                    |
| CH1        | 22         | Christmas Palm (Adonidia merrillii)                                         | 10' +                   |                    |
| CH1        | 24         | Alexander Palm (Ptychosperma elegans) Alexander Palm (Ptychosperma elegans) | 10' +                   |                    |
| CH1        | 25         | Alexander Palm (Ptychosperma elegans)                                       | 10' +<br>10' +          |                    |
| CH1        | 26         | Clusia (clusia guttifera)                                                   | 15' HT, 4" CA           |                    |
| CH1        | 27         | Pigeon Plum (Coccoloba diversifolia)                                        | 15' HT, 4" CA           |                    |
| CH1        | 28         | Alexander Palm (Ptychosperma elegans)                                       | 10'+                    |                    |
| CH1        | 29         | Alexander Palm (Ptychosperma elegans)                                       | 10'+                    |                    |
| CH1        | 30         | Alexander Palm (Ptychosperma elegans)                                       | 10' +                   |                    |
| CH1        | 31         | Green Thatch Palm (Thrinax radiata)                                         | 3' PH                   |                    |
| CH1        | 32         | Alexander Palm (Ptychosperma elegans)                                       | 10' +                   |                    |
| KL         | 33         | Christmas Palm (Adonidia merrillii)                                         | 10'+                    |                    |
| KL         | 34         | Christmas Palm (Adonidia merrillii)                                         | 10' +                   |                    |
| KL         | 35         | Christmas Palm (Adonidia merrillii)                                         | 10' +                   |                    |
| KL         | 36         | Christmas Palm (Adonidia merrillii)                                         | 10' +                   |                    |
|            |            |                                                                             |                         |                    |