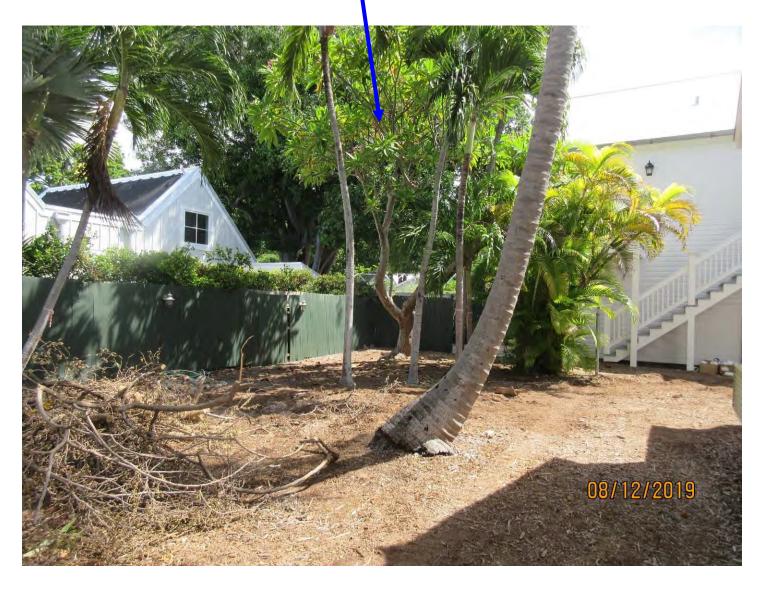

Tree Species: Frangipani (Plumeria sp.)

Photo of whole tree and its location on the property.

Photo of whole tree view 1.

Two photos of tree canopy.

Photo of tree view 2a, in the shade.

Photo of tree view 2b, in the sun.

Photo of tree view 3.

Photo of tree trunk and base of tree.

Photo of tree trunks-canopy area.

Two photos of base of tree showing uplifting of roots and decay. Diameter: 30"

Location: 80% (in rear of property, not very visible)