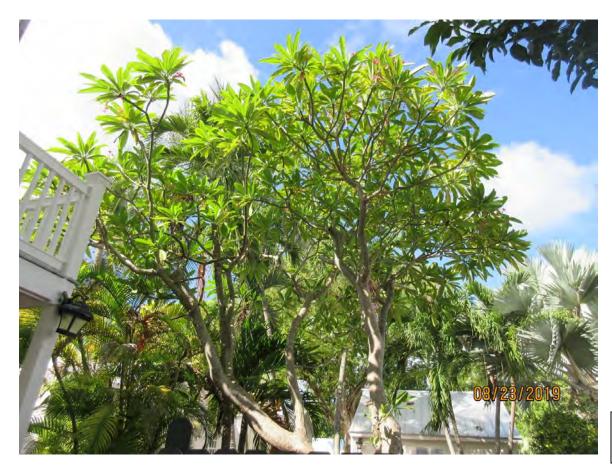

Tree Species: Frangipani (Plumeria sp.)

Photo of whole tree and its location on the property.

Photo of whole tree view 1.

Two photos of tree canopy.

Photo of tree view 2a, in the shade.

Photo of tree view 2b, in the sun.