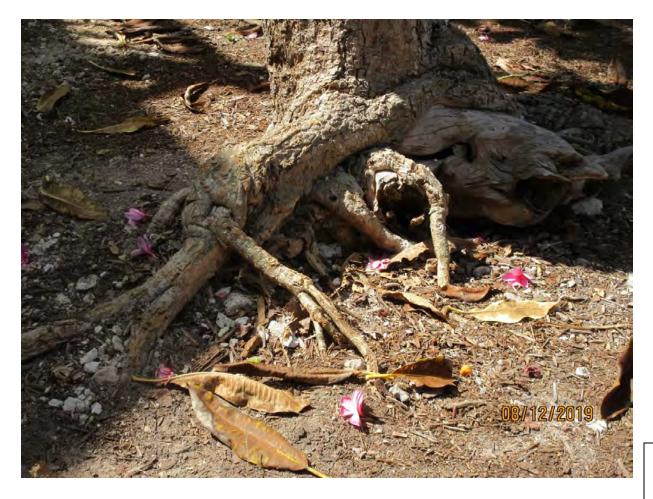

Photo of tree view 3.

Photo of tree trunk and base of tree.

Photo of tree trunks-canopy area.

Two photos of base of tree showing uplifting of roots and decay. Diameter: 30"

Location: 80% (in rear of property, not very visible)

Species: 50% (not on protected or not protected tree list)

Condition: 40% (poor, half of the tree currently exists, small decay areas

throughout trunk, large decay area at base of tree)

Total Average Value = 56%