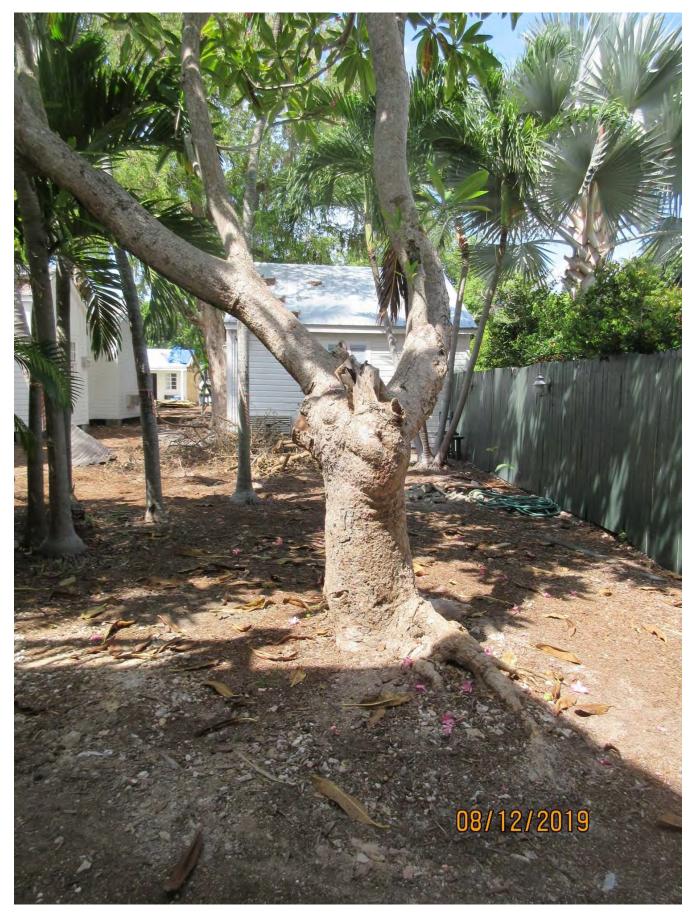

Tree Species: Frangipani (Plumeria sp.)

Photo of whole tree and its location on the property.

Photo of whole tree view 1.

Two photos of tree canopy.

Photo of tree view 2a, in the shade.

Photo of tree view 2b, in the sun.

Photo of tree view 3.

Photo of tree trunk and base of tree.

Photo of tree trunks-canopy area.

Two photos of base of tree showing uplifting of roots and decay. Diameter: 30"

Location: 80% (in rear of property, not very visible)

Species: 50% (not on protected or not protected tree list)

Condition: 40% (poor, half of the tree currently exists, small decay areas

throughout trunk, large decay area at base of tree)

Total Average Value = 56%

Value x Diameter = 16.8 replacement caliper inches

KEY WEST, FLORIDA
KHP CAPITAL PARTNERS HOTEL

CHELSEA 1 SITE DEMOLITION & TREE DISPOSITION PLAN

KEY WEST, FLORIDA KHP CAPITAL PARTNERS HOTEL

KEY LIME SITE DEMOLITION & TREE DISPOSITION PLAN