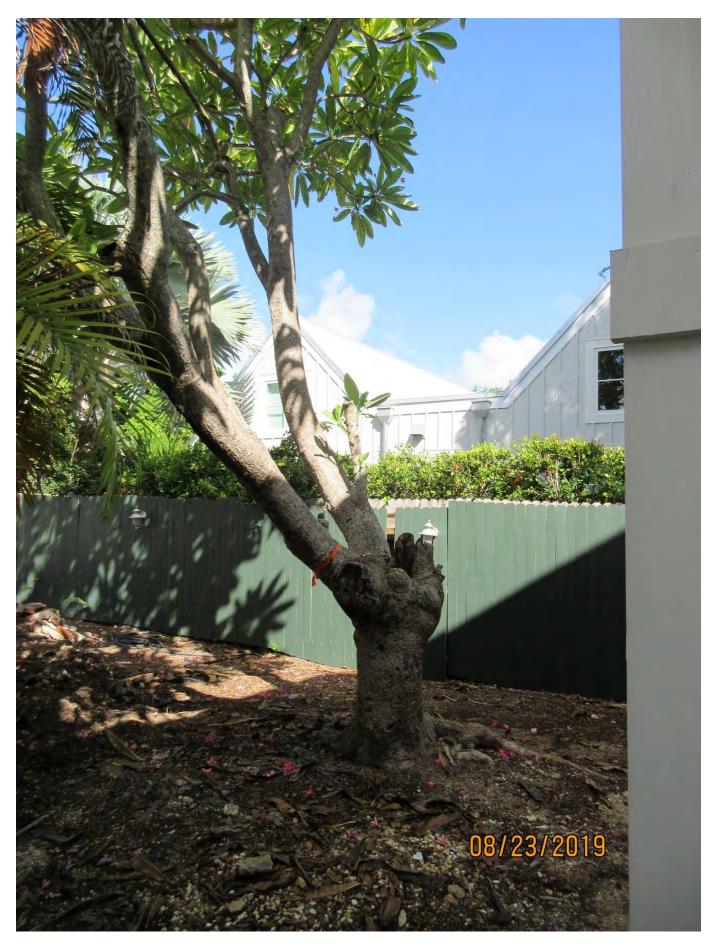

Tree Species: Frangipani (Plumeria sp.)

Photo of whole tree and its location on the property.

Photo of whole tree view 1.

Two photos of tree canopy.

Photo of tree view 2a, in the shade.

Photo of tree view 2b, in the sun.

Photo of tree view 3.

Photo of tree trunk and base of tree.

Photo of tree trunks-canopy area.

Two photos of base of tree showing uplifting of roots and decay. Diameter: 30"

Location: 80% (in rear of property, not very visible)

Species: 50% (not on protected or not protected tree list)

Condition: 40% (poor, half of the tree currently exists, small decay areas

throughout trunk, large decay area at base of tree)

Total Average Value = 56%

Value x Diameter = 16.8 replacement caliper inches

KEY WEST, FLORIDA
KHP CAPITAL PARTNERS HOTEL

CHELSEA 1 SITE DEMOLITION & TREE DISPOSITION PLAN

KEY WEST, FLORIDA KHP CAPITAL PARTNERS HOTEL

KEY LIME SITE DEMOLITION & TREE DISPOSITION PLAN