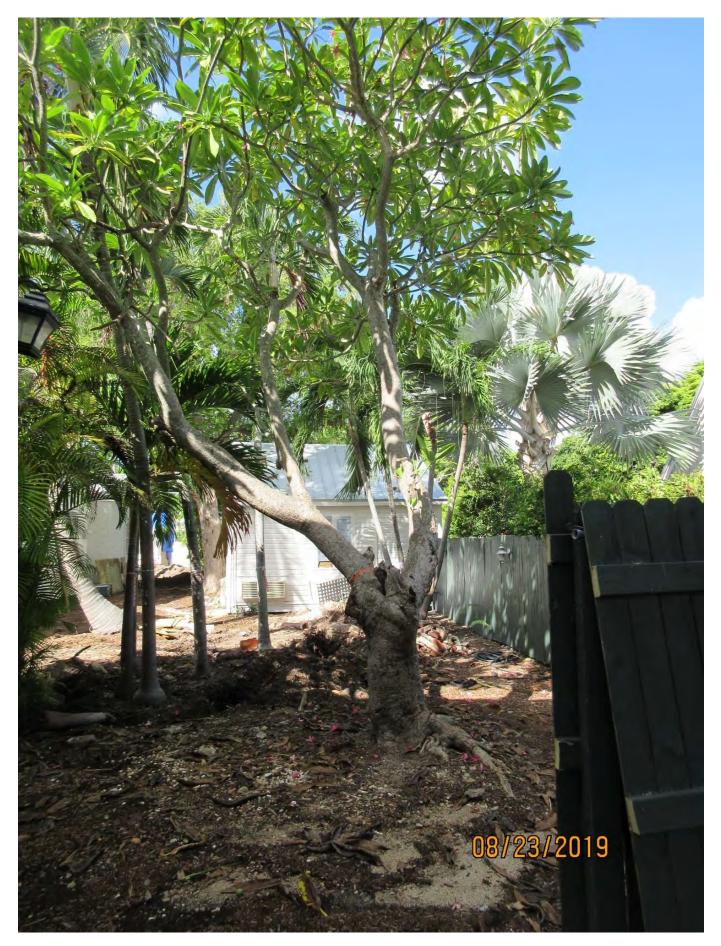

Photo of tree view 3.

Photo of tree trunk and base of tree.

Photo of tree trunks-canopy area.

Two photos of base of tree showing uplifting of roots and decay. Diameter: 30"

Location: 80% (in rear of property, not very visible)

Species: 50% (not on protected or not protected tree list)

Condition: 40% (poor, half of the tree currently exists, small decay areas

throughout trunk, large decay area at base of tree)

Total Average Value = 56%