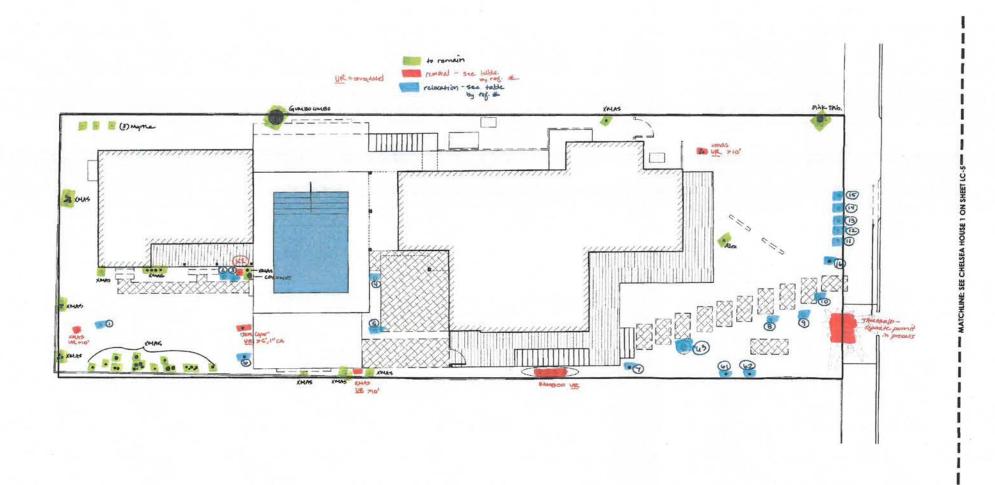

Value x Diameter = 16.8 replacement caliper inches

KEY WEST, FLORIDA
KHP CAPITAL PARTNERS HOTEL

CHELSEA 1 SITE DEMOLITION & TREE DISPOSITION PLAN

KEY WEST, FLORIDA KHP CAPITAL PARTNERS HOTEL

KEY LIME SITE DEMOLITION & TREE DISPOSITION PLAN

|            |            | OVALS (marked with orange skulls tape):                                     |                         |                    |
|------------|------------|-----------------------------------------------------------------------------|-------------------------|--------------------|
| Property   | ref. #     | Common name (scientific name)                                               | Apx. Size:              | Status/Comments    |
| CH2        | X1         | Christmas Palm (Adonidia merrillii)                                         | 10' +                   | Leaning on roof    |
| CH1<br>CH1 | X2         | Coconut Palm (Cocos nucifera)                                               | 10' +                   |                    |
| CH1        | X3<br>X4   | Foxtail Palm (Wodyetia bifurcata)                                           | 10' +                   |                    |
| CH1        | X5         | Foxtail Palm (Wodyetia bifurcata)  Foxtail Palm (Wodyetia bifurcata)        | 10' +<br>10' +          |                    |
| CH1        | X6         | Foxtail Palm (Wodyetia bifurcata)                                           | 10 +                    | Previously removed |
| CH1        | X7         | Alexander Palm (Ptychosperma elegans)                                       |                         | Previously removed |
| CH1        | X8         | Clusia (clusia guttifera)                                                   |                         | TREE COMMISSION    |
| CH1        | X9         | Green Thatch Palm (Thrinax radiata)                                         |                         | Previously removed |
| CH1        | X10        | Green Thatch Palm (Thrinax radiata)                                         |                         | Previously removed |
| CH1        | X11        | Green Thatch Palm (Thrinax radiata)                                         |                         | Previously removed |
| CH1        | X12        | Chinese Fan Palm (Livistona chinese)                                        | 10' +                   |                    |
| CH1        | X13        | Foxtail Palm (Wodyetia bifurcata)                                           | 10' +                   |                    |
| CH1<br>KL  | X14<br>X15 | Fox Poles (Workingtonia polesta)                                            | 10' +                   |                    |
| KL         | X16        | Fan Palm (Washingtonia robusta)                                             | 10'+                    |                    |
| KL         | X17        | Cabada Palm (Dypsis cabadae) Plumeria (Plumeria rubra)                      | 10'+                    | TREE COMMISSION    |
| -          | ×17        | NOW TO RELOCATE - refer to relocation #69                                   | 30" DBH.                | TREE COMMISSION    |
| KL         | X19        | Foxtail Palm (Wodyetia bifurcata)                                           | 10'+                    |                    |
| KL         | X20        | Foxtail Palm (Wodyetia bifurcata)                                           | 10 +                    |                    |
| KL         | X21        | Foxtail Palm (Wodyetia bifurcata)                                           | 10'+                    |                    |
| KL         | X22        | Foxtail Palm (Wodyetia bifurcata)                                           | 10'+                    |                    |
|            | *          | NOW TO REMAIN                                                               | -                       |                    |
| KL         | X24        | Christmas Palm (Adonidia merrillii)                                         | 10' +                   | In Gumbo Canopy    |
| KL         | X25        | Christmas Palm (Adonidia merrillii)                                         |                         | Previously removed |
| KL         | X26        | Christmas Palm (Adonidia merrillii)                                         |                         | Previously removed |
| KL         | X27        | Christmas Palm (Adonidia merrillii)                                         |                         | Previously removed |
| KL         | X28        | Christmas Palm (Adonidia merrillii)                                         |                         | Previously removed |
| KL         | X29        | Christmas Palm (Adonidia merrillii)                                         |                         | Previously removed |
| KL         | X30        | Christmas Palm (Adonidia merrillii)                                         |                         | Previously removed |
| KL         | X31        | Christmas Palm (Adonidia merrillii)                                         |                         | Previously removed |
| KL         | X32        | Christmas Palm (Adonidia merrillii)                                         |                         | Previously removed |
|            |            |                                                                             |                         |                    |
| RELOCATIO  |            | ged and numbered on site):                                                  |                         |                    |
| Property   | ref.#      | Common name (scientific name)                                               | Apx. Size:              | Status/Comments    |
| CH2        | 1          | Christmas Palm (Adonidia merrillii)                                         | 10' +                   |                    |
| CH2        | 2          | Christmas Palm (Adonidia merrillii)                                         | 10' +                   |                    |
| CH2<br>CH2 | 3          | Christmas Palm (Adonidia merrillii)                                         | 10' +                   |                    |
| CH2        | 5          | Christmas Palm (Adonidia merrillii) Christmas Palm (Adonidia merrillii)     | 10' +                   |                    |
| CH2        | 6          | Crabwood (Gymnanthes Lucida)                                                | 10' +<br>6' HT, 1.5" CA |                    |
| CH2        | 7          | Spanish Stopper (Eugenia foetida)                                           | 12' HT, 2" CA           |                    |
| CH2        | 8          | Alexander Palm (Ptychosperma elegans)                                       | 10' +                   |                    |
| CH2        | 9          | Alexander Palm (Ptychosperma elegans)                                       | 10' +                   |                    |
| CH2        | 10         | Christmas Palm (Adonidia merrillii)                                         | 7'                      | Unregulated        |
| CH2        | 11         | Christmas Palm (Adonidia merrillii)                                         | 10' +                   | <b>3</b>           |
| CH2        | 12         | Christmas Palm (Adonidia merrillii)                                         | 10' +                   |                    |
| CH2        | 13         | Christmas Palm (Adonidia merrillii)                                         | 10' +                   |                    |
| CH2        | 14         | Christmas Palm (Adonidia merrillii)                                         | 10' +                   |                    |
| CH2        | 15         | Christmas Palm (Adonidia merrillii)                                         | 10' +                   |                    |
| CH2        | 16         | Jamaican Caper (Capparis c.)                                                | 7' HT, 2" CA            |                    |
| CH1        | 17         | Coconut Palm (Cocos nucifera)                                               | 10' +                   |                    |
| CH1        | 18         | Crabwood (Gymnanthes Lucida)                                                | 6' HT, 1.5" CA          |                    |
| CH1        | 19         | Crabwood (Gymnanthes Lucida)                                                | 6' HT, 1.5" CA          |                    |
| CH1        | 20         | Christmas Palm (Adonidia merrillii)                                         | 10' +                   |                    |
| CH1<br>CH1 | 21         | Christmas Palm (Adonidia merrillii)                                         | 10' +                   |                    |
| CH1        | 22         | Christmas Palm (Adonidia merrillii)                                         | 10' +                   |                    |
| CH1        | 24         | Alexander Palm (Ptychosperma elegans) Alexander Palm (Ptychosperma elegans) | 10' +                   |                    |
| CH1        | 25         | Alexander Palm (Ptychosperma elegans)                                       | 10' +<br>10' +          |                    |
| CH1        | 26         | Clusia (clusia guttifera)                                                   | 15' HT, 4" CA           |                    |
| CH1        | 27         | Pigeon Plum (Coccoloba diversifolia)                                        | 15' HT, 4" CA           |                    |
| CH1        | 28         | Alexander Palm (Ptychosperma elegans)                                       | 10'+                    |                    |
| CH1        | 29         | Alexander Palm (Ptychosperma elegans)                                       | 10'+                    |                    |
| CH1        | 30         | Alexander Palm (Ptychosperma elegans)                                       | 10' +                   |                    |
| CH1        | 31         | Green Thatch Palm (Thrinax radiata)                                         | 3' PH                   |                    |
| CH1        | 32         | Alexander Palm (Ptychosperma elegans)                                       | 10' +                   |                    |
| KL         | 33         | Christmas Palm (Adonidia merrillii)                                         | 10'+                    |                    |
| KL         | 34         | Christmas Palm (Adonidia merrillii)                                         | 10' +                   |                    |
| KL         | 35         | Christmas Palm (Adonidia merrillii)                                         | 10' +                   |                    |
| KL         | 36         | Christmas Palm (Adonidia merrillii)                                         | 10' +                   |                    |
|            |            |                                                                             |                         |                    |