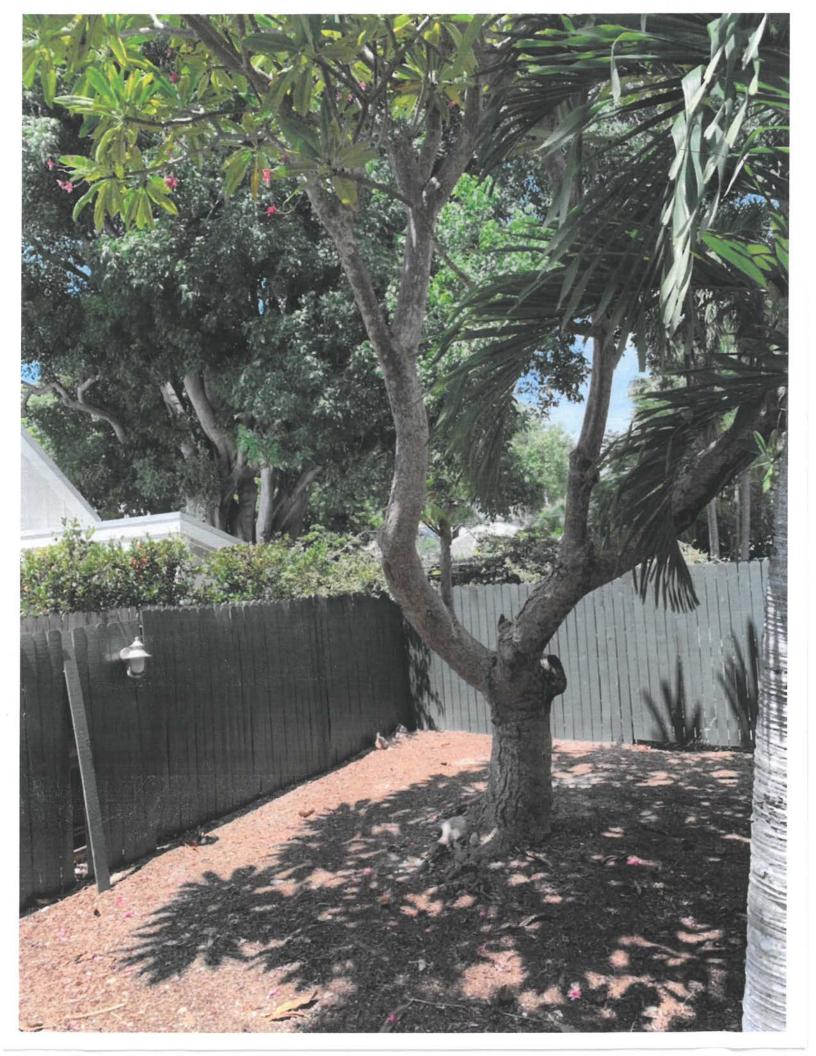

Tree Species: Frangipani (Plumeria sp.)

Photo of whole tree and its location on the property.

Photo of whole tree view 1.

Two photos of tree canopy.

Photo of tree view 2a, in the shade.

Photo of tree view 2b, in the sun.

Photo of tree view 3.

Photo of tree trunk and base of tree.

Photo of tree trunks-canopy area.

Two photos of base of tree showing uplifting of roots and decay. Diameter: 30"

Location: 80% (in rear of property, not very visible)

Species: 50% (not on protected or not protected tree list)

Condition: 40% (poor, half of the tree currently exists, small decay areas

throughout trunk, large decay area at base of tree)

Total Average Value = 56%

Value x Diameter = 16.8 replacement caliper inches

KEY WEST, FLORIDA
KHP CAPITAL PARTNERS HOTEL

CHELSEA 1 SITE DEMOLITION & TREE DISPOSITION PLAN

KEY WEST, FLORIDA KHP CAPITAL PARTNERS HOTEL

KEY LIME SITE DEMOLITION & TREE DISPOSITION PLAN