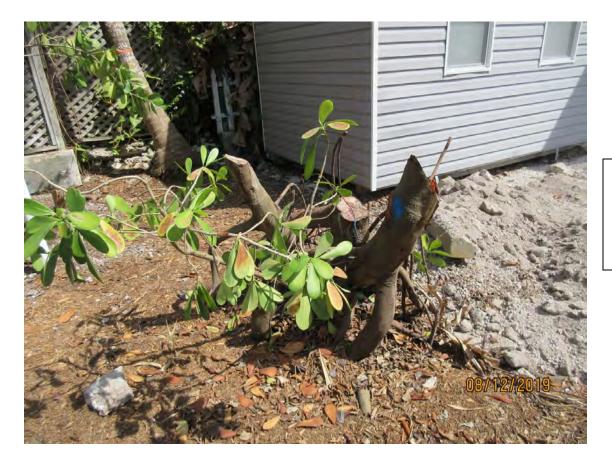

Photo showing remain of tree removed.

Diameter: 12"

Location: 80% (tree located in open area in rear of the property. Not very

visible)

Species: 50% (not on protected or not protected tree list)

Condition: part of tree has already been removed. Cannot accurately give a

condition.

Total Average Value = NA removal application is an after-the-fact

application

KEY WEST, FLORIDA KHP CAPITAL PARTNERS HOTEL

CHELSEA 1 SITE DEMOLITION & TREE DISPOSITION PLAN

KEY WEST, FLORIDA
KHP CAPITAL PARTNERS HOTEL