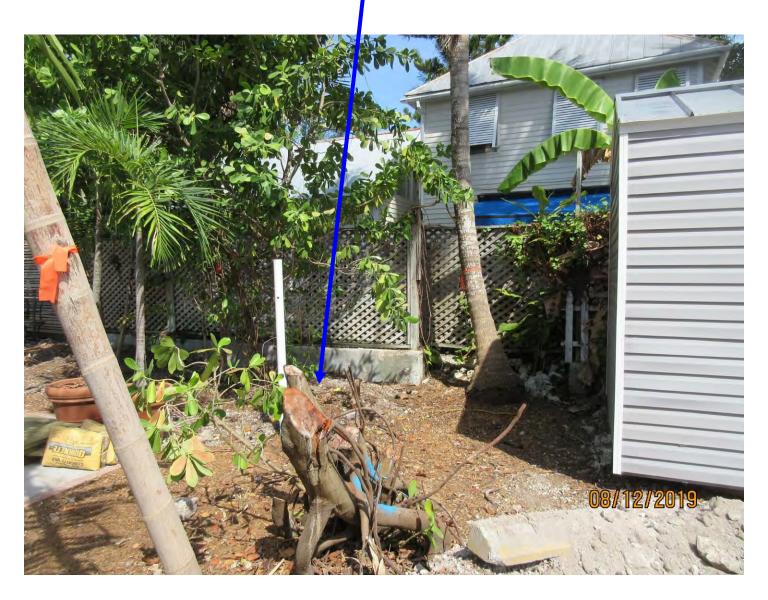

Tree Species: Autograph tree (Clusia guttifera)

Photo of tree with no canopy.

Distant view of "tree" showing location on property.

Photo of "tree" showing base of tree (canopy already removed) view 1.

Photo of "tree" showing base of tree (canopy already removed) view 2.

Photo showing remain of tree removed.

Diameter: 12"

Location: 80% (tree located in open area in rear of the property. Not very

visible)

Species: 50% (not on protected or not protected tree list)

Condition: part of tree has already been removed. Cannot accurately give a