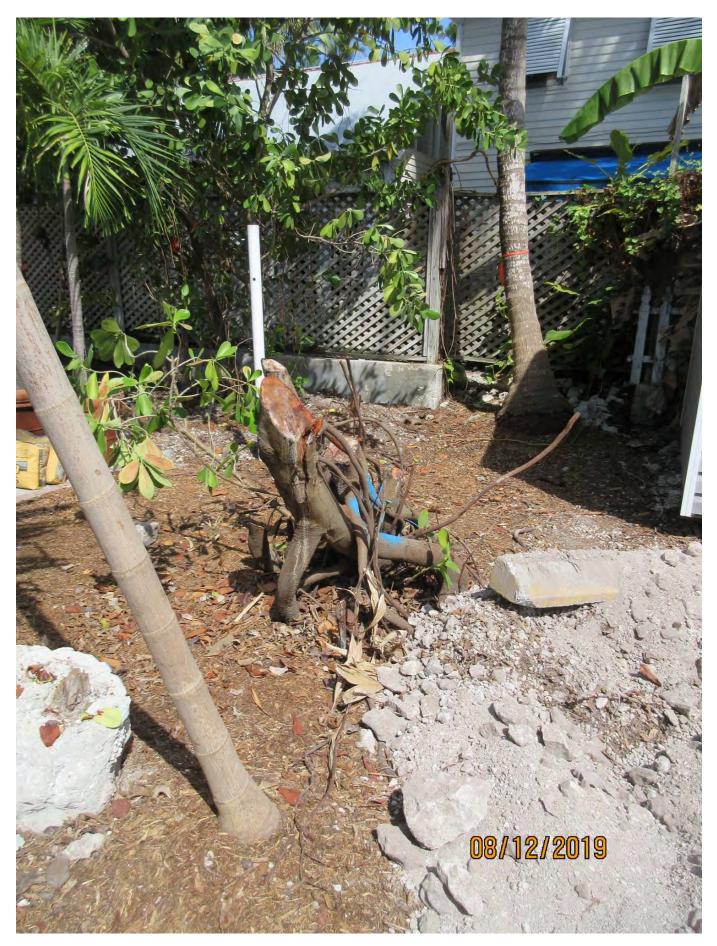

Tree Species: Autograph tree (Clusia guttifera)

Photo of tree with no canopy.

Distant view of "tree" showing location on property.

Photo of "tree" showing base of tree (canopy already removed) view 1.

Photo of "tree" showing base of tree (canopy already removed) view 2.

Photo showing remain of tree removed.

Diameter: 12"

Location: 80% (tree located in open area in rear of the property. Not very

visible)

Species: 50% (not on protected or not protected tree list)

Condition: part of tree has already been removed. Cannot accurately give a