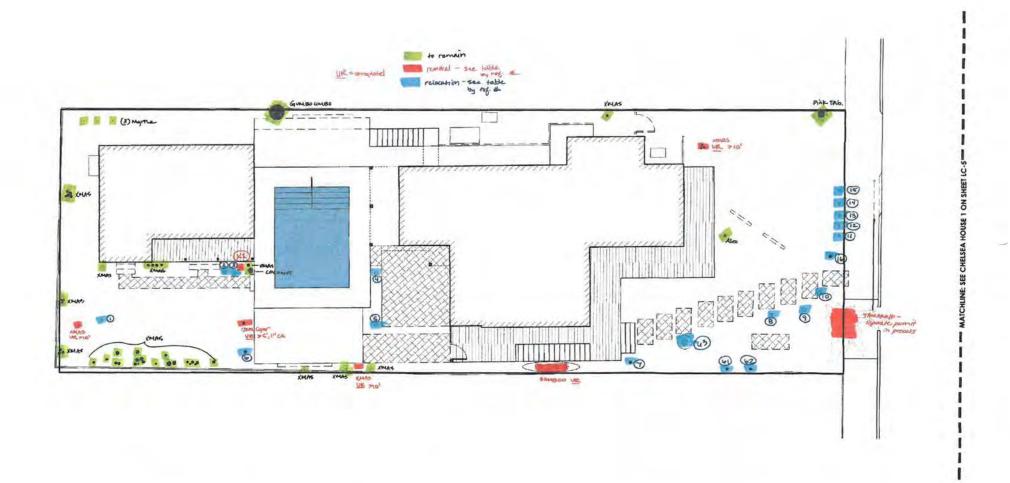

condition.

Total Average Value = NA removal application is an after-the-fact

application

KEY WEST, FLORIDA KHP CAPITAL PARTNERS HOTEL

CHELSEA 1 SITE DEMOLITION & TREE DISPOSITION PLAN

KEY WEST, FLORIDA
KHP CAPITAL PARTNERS HOTEL

KEY LIME SITE DEMOLITION & TREE DISPOSITION PLAN

CRAIG REYNOLDS
landscape architecture
craigraynolds.net 305.292.7243
517 Duvid Sirect. Suits 200 Fey West Homeo 32040

| REGULATION Property | ED REM     | OVALS (marked with orange skulls tape); Common name (scientific name) | Apx. Size:     | Status/Comments          |
|---------------------|------------|-----------------------------------------------------------------------|----------------|--------------------------|
| CH2                 | X1         | Christmas Palm (Adonidia merrillii)                                   | 10' +          | Leaning on roof          |
| CH1                 | X2         | Coconut Palm (Cocos nucifera)                                         | 10'+           |                          |
| CH1                 | X3         | Foxtail Palm (Wodyetia bifurcata)                                     | 10' +          |                          |
| CH1                 | X4         | Foxtail Palm (Wodyetia bifurcata)                                     | 10' +          |                          |
| CH1                 | X5         | Foxtail Palm (Wodyetia bifurcata)                                     | 10' +          |                          |
| CH1                 | X6         | Foxtail Palm (Wodyetia bifurcata)                                     |                | Previously removed       |
| CH1                 | X7         | Alexander Palm (Ptychosperma elegans)                                 |                | Previously removed       |
| CH1                 | X8         | Clusia (clusia guttifera)                                             |                | TREE COMMISSION          |
| CH1                 | Х9         | Green Thatch Palm (Thrinax radiata)                                   |                | Previously removed       |
| CH1                 | X10        | Green Thatch Palm (Thrinax radiata)                                   |                | Previously removed       |
| CH1                 | X11        | Green Thatch Palm (Thrinax radiata)                                   | 427            | Previously removed       |
| CH1<br>CH1          | X12<br>X13 | Chinese Fan Palm (Livistona chinese)                                  | 10' +          |                          |
| CH1                 | X14        | Foxtail Palm (Wodyetia bifurcata)                                     | 10' +          |                          |
| KL                  | X15        | Fox Palm (Wodyetia bifurcata)                                         | 10' +          |                          |
| KL                  | X16        | Fan Palm (Washingtonia robusta)                                       | 10'+           |                          |
| KL                  |            | Cabada Palm (Dypsis cabadae)                                          | 10' +          | Exercise services        |
|                     | X17        | Plumeria (Plumeria rubra)                                             | 30" DBH.       | TREE COMMISSION          |
| -<br>VI             | V10        | NOW TO RELOCATE - refer to relocation #69                             | 44.7           |                          |
| KL                  | X19        | Foxtail Palm (Wodyetia bifurcata)                                     | 10' +          |                          |
| KL                  | X20        | Foxtail Palm (Wodyetia bifurcata)                                     | 10' +          |                          |
| KL                  | X21        | Foxtail Palm (Wodyetia bifurcata)                                     | 10'+           |                          |
| KL                  | X22        | Foxtail Palm (Wodyetia bifurcata)                                     | 10'+           |                          |
| -<br>VI             | V24        | NOW TO REMAIN                                                         | -              | V. 200 g. / a. / a. / a. |
| KL                  | X24        | Christmas Palm (Adonidia merrillii)                                   | 10'+           | In Gumbo Canopy          |
| KL                  | X25        | Christmas Palm (Adonidia merrillii)                                   |                | Previously removed       |
| KL                  | X26        | Christmas Palm (Adonidia merrillii)                                   |                | Previously removed       |
| KL                  | X27        | Christmas Palm (Adonidia merrillii)                                   |                | Previously removed       |
| KL                  | X28        | Christmas Palm (Adonidia merrillii)                                   |                | Previously removed       |
| KL                  | X29        | Christmas Palm (Adonidia merrillii)                                   |                | Previously removed       |
| KL                  | X30        | Christmas Palm (Adonidia merrillii)                                   |                | Previously removed       |
| KL                  | X31        | Christmas Palm (Adonidia merrillii)                                   |                | Previously removed       |
| KL                  | X32        | Christmas Palm (Adonidia merrillii)                                   |                | Previously removed       |
| RELOCATION          | ONS (tag   | ged and numbered on site):                                            |                |                          |
| Property            | ref.#      | Common name (scientific name)                                         | Apx. Size:     | Status/Comments          |
| CH2                 | 1          | Christmas Palm (Adonidia merrillii)                                   | 10'+           | 240164 600002945         |
| CH2                 | 2          | Christmas Palm (Adonidia merrillii)                                   | 10'+           |                          |
| CH2                 | 3          | Christmas Palm (Adonidia merrillii)                                   | 10' +          |                          |
| CH2                 | 4          | Christmas Palm (Adonidia merrillii)                                   | 10'+           |                          |
| CH2                 | 5          | Christmas Palm (Adonidia merrillii)                                   | 10'+           |                          |
| CH2                 | 6          | Crabwood (Gymnanthes Lucida)                                          | 6' HT, 1.5" CA |                          |
| CH2                 | 7          | Spanish Stopper (Eugenia foetida)                                     | 12' HT, 2" CA  |                          |
| CH2                 | 8          | Alexander Palm (Ptychosperma elegans)                                 | 10'+           |                          |
| CH2                 | 9          | Alexander Palm (Ptychosperma elegans)                                 | 10' +          |                          |
| CH2                 | 10         | Christmas Palm (Adonidia merrillii)                                   | 7'             | Unregulated              |
| CH2                 | 11         | Christmas Palm (Adonidia merrillii)                                   | 10'+           |                          |
| CH2                 | 12         | Christmas Palm (Adonidia merrillii)                                   | 10'+           |                          |
| CH2                 | 13         | Christmas Palm (Adonidia merrillii)                                   | 10' +          |                          |
| CH2                 | 14         | Christmas Palm (Adonidia merrillii)                                   | 10' +          |                          |
| CH2                 | 15         | Christmas Palm (Adonidia merrillii)                                   | 10' +          |                          |
| CH2                 | 16         | Jamaican Caper (Capparis c.)                                          | 7' HT, 2" CA   |                          |
| CH1                 | 17         | Coconut Palm (Cocos nucifera)                                         | 10' +          |                          |
| CH1                 | 18         | Crabwood (Gymnanthes Lucida)                                          | 6' HT, 1.5" CA |                          |
| CH1                 | 19         | Crabwood (Gymnanthes Lucida)                                          | 6' HT, 1.5" CA |                          |
| CH1                 | 20         | Christmas Palm (Adonidia merrillii)                                   | 10' +          |                          |
| CH1                 | 21         | Christmas Palm (Adonidia merrillii)                                   | 10' +          |                          |
| CH1                 | 22         | Christmas Palm (Adonidia merrillii)                                   | 10' +          |                          |
| CH1                 | 23         | Alexander Palm (Ptychosperma elegans)                                 | 10'+           |                          |
| CH1                 | 24         | Alexander Palm (Ptychosperma elegans)                                 | 10' +          |                          |
| CH1                 | 25         | Alexander Palm (Ptychosperma elegans)                                 | 10' +          |                          |
| CH1                 | 26         | Clusia (clusia guttifera)                                             | 15' HT, 4" CA  |                          |
| CH1                 | 27         | Pigeon Plum (Coccoloba diversifolia)                                  | 15' HT, 4" CA  |                          |
| CH1                 | 28         | Alexander Palm (Ptychosperma elegans)                                 | 10' +          |                          |
| CH1                 | 29         | Alexander Palm (Ptychosperma elegans)                                 | 10' +          |                          |
| CH1                 | 30         | Alexander Palm (Ptychosperma elegans)                                 | 10' +          |                          |
| CH1                 | 31         | Green Thatch Palm (Thrinax radiata)                                   | 3' PH          |                          |
| CH1                 | 32         | Alexander Palm (Ptychosperma elegans)                                 | 10' +          |                          |
| KL                  | 33         | Christmas Palm (Adonidia merrillii)                                   | 10' +          |                          |
| KL                  | 34         | Christmas Palm (Adonidia merrillii)                                   | 10' +          |                          |
| KL                  | 35         | Christmas Palm (Adonidia merrillii)                                   | 10' +          |                          |
| KL                  | 36         | Christmas Palm (Adonidia merrillii)                                   | 10'+           |                          |

| KL  | 37 | Christmas Palm (Adonidia merrillii)   | 10'+         |                |
|-----|----|---------------------------------------|--------------|----------------|
| KL  | 38 | Christmas Palm (Adonidia merrillii)   | 10'+         |                |
| KL  | 39 | Christmas Palm (Adonidia merrillii)   | 10' +        |                |
| KL  | 40 | Christmas Palm (Adonidia merrillii)   | 10'+         |                |
| KL  | 41 | Christmas Palm (Adonidia merrillii)   | 10'+         |                |
| KL  | 42 | Alexander Palm (Ptychosperma elegans) | 10'+         |                |
| KL  | 43 | Christmas Palm (Adonidia merrillii)   | 10' +        |                |
| KL  | 44 | Christmas Palm (Adonidia merrillii)   | 10' +        |                |
| KL  | 45 | Christmas Palm (Adonidia merrillii)   | 10' +        |                |
| KL  | 46 | Christmas Palm (Adonidia merrillii)   | 10' +        |                |
| KL  | 47 | Christmas Palm (Adonidia merrillii)   | 10' +        |                |
| KL  | 48 | Green Thatch Palm (Thrinax radiata)   | 3' PH        |                |
| KL  | 49 | Christmas Palm (Adonidia merrillii)   | 10'+         |                |
| KL  | 50 | Christmas Palm (Adonidia merrillii)   | 10' +        |                |
| KL  | 51 | Christmas Palm (Adonidia merrillii)   | 10'+         |                |
| KL  | 52 | Christmas Palm (Adonidia merrillii)   | 10'+         |                |
| KL  | 53 | Christmas Palm (Adonidia merrillii)   | 10'+         |                |
| KL  | 54 | Christmas Palm (Adonidia merrillii)   | 10'+         |                |
| KL  | 55 | Christmas Palm (Adonidia merrillii)   | 10' +        |                |
| KL  | 56 | Green Thatch Palm (Thrinax radiata)   | 10' +        |                |
| KL  | 57 | Green Thatch Palm (Thrinax radiata)   | 8' PH.       |                |
| KL  | 58 | Green Thatch Palm (Thrinax radiata)   | 10'+         |                |
| KL  | 59 | Green Thatch Palm (Thrinax radiata)   | 10'+         |                |
| KL  | 60 | Vietchia Palm (Veitchia arecina)      | 10' +        |                |
| CH2 | 61 | Spanish Stopper (Eugenia foetida)     | 3' HT, 1" CA |                |
| CH2 | 62 | Spanish Stopper (Eugenia foetida)     | 3' HT, 1" CA |                |
| CH2 | 63 | Areca Palm (Dypsis lutescens)         |              | Unregulated    |
| CH1 | 64 | Robellini Palm (Phoenix roebelenii)   |              | Unregulated    |
| CH1 | 65 | Robellini Palm (Phoenix roebelenii)   |              | Unregulated    |
| CH1 | 66 | Alexander Palm (Ptychosperma elegans) |              | In planter box |
| CH1 | 67 | Alexander Palm (Ptychosperma elegans) |              | In planter box |
| CH1 | 68 | Alexander Palm (Ptychosperma elegans) |              | In planter box |
| KL  | 69 | Orange Jasmine (Murraya paniculata)   | 8" DBH       |                |
| KL  | 70 | Crabwood (Gymnanthes Lucida)          | 5' PH.       |                |
| KL  | 71 | Crabwood (Gymnanthes Lucida)          | 5' PH.       |                |
| KL  | 72 | Crabwood (Gymnanthes Lucida)          | 5' PH.       |                |
| KL  | 73 | Crabwood (Gymnanthes Lucida)          | 5' PH.       |                |
| KL  | 74 | Crabwood (Gymnanthes Lucida)          | 5' PH.       |                |
| KL  | 75 | Crabwood (Gymnanthes Lucida)          | 5' PH.       |                |
| KL  | 76 | Green Thatch Palm (Thrinax radiata)   | 4' PH.       |                |
| KL  | 77 | Green Thatch Palm (Thrinax radiata)   | 7' PH.       |                |
| KL  | 78 | Dracena Arborea                       |              | Unregualted    |
| KL  | 79 | Areca Palm (Dypsis lutescens)         |              | Unregualted    |
| KL  | 80 | Clusia (clusia guttifera)             | 4" DBH.      |                |