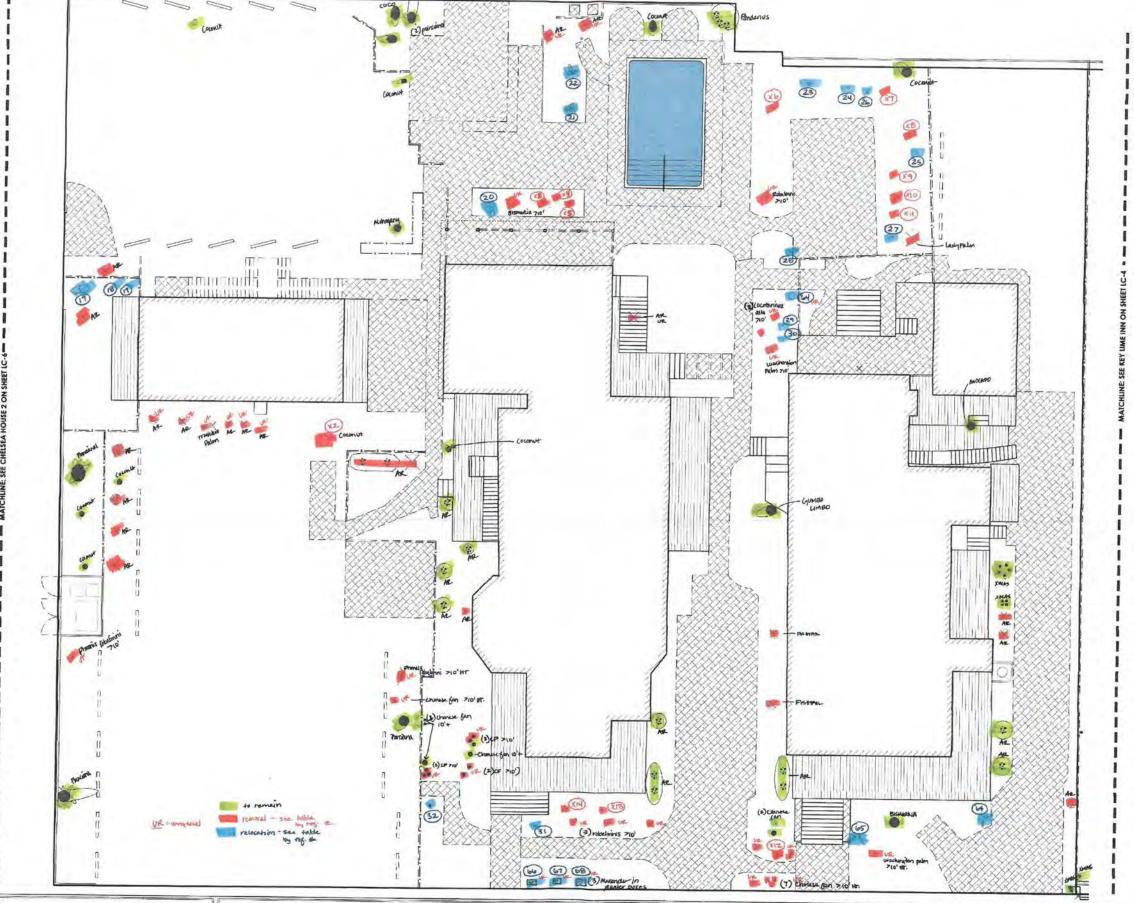

KEY LIME SITE DEMOLITION & TREE DISPOSITION PLAN

CRAIG REYNOLDS
landscape architecture
craigraynolds.net 305.292.7243
517 Duvid Sirect. Suits 200 Fey West Homeo 32040

| REGULATION Property | ED REM     | OVALS (marked with orange skulls tape); Common name (scientific name) | Apx. Size:     | Status/Comments          |
|---------------------|------------|-----------------------------------------------------------------------|----------------|--------------------------|
| CH2                 | X1         | Christmas Palm (Adonidia merrillii)                                   | 10' +          | Leaning on roof          |
| CH1                 | X2         | Coconut Palm (Cocos nucifera)                                         | 10'+           |                          |
| CH1                 | X3         | Foxtail Palm (Wodyetia bifurcata)                                     | 10' +          |                          |
| CH1                 | X4         | Foxtail Palm (Wodyetia bifurcata)                                     | 10' +          |                          |
| CH1                 | X5         | Foxtail Palm (Wodyetia bifurcata)                                     | 10' +          |                          |
| CH1                 | X6         | Foxtail Palm (Wodyetia bifurcata)                                     |                | Previously removed       |
| CH1                 | X7         | Alexander Palm (Ptychosperma elegans)                                 |                | Previously removed       |
| CH1                 | X8         | Clusia (clusia guttifera)                                             |                | TREE COMMISSION          |
| CH1                 | Х9         | Green Thatch Palm (Thrinax radiata)                                   |                | Previously removed       |
| CH1                 | X10        | Green Thatch Palm (Thrinax radiata)                                   |                | Previously removed       |
| CH1                 | X11        | Green Thatch Palm (Thrinax radiata)                                   | 427            | Previously removed       |
| CH1<br>CH1          | X12<br>X13 | Chinese Fan Palm (Livistona chinese)                                  | 10' +          |                          |
| CH1                 | X14        | Foxtail Palm (Wodyetia bifurcata)                                     | 10' +          |                          |
| KL                  | X15        | Fox Palm (Wodyetia bifurcata)                                         | 10' +          |                          |
| KL                  | X16        | Fan Palm (Washingtonia robusta)                                       | 10'+           |                          |
| KL                  |            | Cabada Palm (Dypsis cabadae)                                          | 10' +          | Exercise services        |
|                     | X17        | Plumeria (Plumeria rubra)                                             | 30" DBH.       | TREE COMMISSION          |
| -<br>VI             | V10        | NOW TO RELOCATE - refer to relocation #69                             | 44.7           |                          |
| KL                  | X19        | Foxtail Palm (Wodyetia bifurcata)                                     | 10' +          |                          |
| KL                  | X20        | Foxtail Palm (Wodyetia bifurcata)                                     | 10' +          |                          |
| KL                  | X21        | Foxtail Palm (Wodyetia bifurcata)                                     | 10'+           |                          |
| KL                  | X22        | Foxtail Palm (Wodyetia bifurcata)                                     | 10'+           |                          |
| -<br>VI             | V24        | NOW TO REMAIN                                                         | -              | V. 200 g. / a. / a. / a. |
| KL                  | X24        | Christmas Palm (Adonidia merrillii)                                   | 10'+           | In Gumbo Canopy          |
| KL                  | X25        | Christmas Palm (Adonidia merrillii)                                   |                | Previously removed       |
| KL                  | X26        | Christmas Palm (Adonidia merrillii)                                   |                | Previously removed       |
| KL                  | X27        | Christmas Palm (Adonidia merrillii)                                   |                | Previously removed       |
| KL                  | X28        | Christmas Palm (Adonidia merrillii)                                   |                | Previously removed       |
| KL                  | X29        | Christmas Palm (Adonidia merrillii)                                   |                | Previously removed       |
| KL                  | X30        | Christmas Palm (Adonidia merrillii)                                   |                | Previously removed       |
| KL                  | X31        | Christmas Palm (Adonidia merrillii)                                   |                | Previously removed       |
| KL                  | X32        | Christmas Palm (Adonidia merrillii)                                   |                | Previously removed       |
| RELOCATION          | ONS (tag   | ged and numbered on site):                                            |                |                          |
| Property            | ref.#      | Common name (scientific name)                                         | Apx. Size:     | Status/Comments          |
| CH2                 | 1          | Christmas Palm (Adonidia merrillii)                                   | 10'+           | 240164 600002945         |
| CH2                 | 2          | Christmas Palm (Adonidia merrillii)                                   | 10'+           |                          |
| CH2                 | 3          | Christmas Palm (Adonidia merrillii)                                   | 10' +          |                          |
| CH2                 | 4          | Christmas Palm (Adonidia merrillii)                                   | 10'+           |                          |
| CH2                 | 5          | Christmas Palm (Adonidia merrillii)                                   | 10'+           |                          |
| CH2                 | 6          | Crabwood (Gymnanthes Lucida)                                          | 6' HT, 1.5" CA |                          |
| CH2                 | 7          | Spanish Stopper (Eugenia foetida)                                     | 12' HT, 2" CA  |                          |
| CH2                 | 8          | Alexander Palm (Ptychosperma elegans)                                 | 10'+           |                          |
| CH2                 | 9          | Alexander Palm (Ptychosperma elegans)                                 | 10' +          |                          |
| CH2                 | 10         | Christmas Palm (Adonidia merrillii)                                   | 7'             | Unregulated              |
| CH2                 | 11         | Christmas Palm (Adonidia merrillii)                                   | 10'+           |                          |
| CH2                 | 12         | Christmas Palm (Adonidia merrillii)                                   | 10'+           |                          |
| CH2                 | 13         | Christmas Palm (Adonidia merrillii)                                   | 10' +          |                          |
| CH2                 | 14         | Christmas Palm (Adonidia merrillii)                                   | 10' +          |                          |
| CH2                 | 15         | Christmas Palm (Adonidia merrillii)                                   | 10' +          |                          |
| CH2                 | 16         | Jamaican Caper (Capparis c.)                                          | 7' HT, 2" CA   |                          |
| CH1                 | 17         | Coconut Palm (Cocos nucifera)                                         | 10' +          |                          |
| CH1                 | 18         | Crabwood (Gymnanthes Lucida)                                          | 6' HT, 1.5" CA |                          |
| CH1                 | 19         | Crabwood (Gymnanthes Lucida)                                          | 6' HT, 1.5" CA |                          |
| CH1                 | 20         | Christmas Palm (Adonidia merrillii)                                   | 10' +          |                          |
| CH1                 | 21         | Christmas Palm (Adonidia merrillii)                                   | 10' +          |                          |
| CH1                 | 22         | Christmas Palm (Adonidia merrillii)                                   | 10' +          |                          |
| CH1                 | 23         | Alexander Palm (Ptychosperma elegans)                                 | 10'+           |                          |
| CH1                 | 24         | Alexander Palm (Ptychosperma elegans)                                 | 10' +          |                          |
| CH1                 | 25         | Alexander Palm (Ptychosperma elegans)                                 | 10' +          |                          |
| CH1                 | 26         | Clusia (clusia guttifera)                                             | 15' HT, 4" CA  |                          |
| CH1                 | 27         | Pigeon Plum (Coccoloba diversifolia)                                  | 15' HT, 4" CA  |                          |
| CH1                 | 28         | Alexander Palm (Ptychosperma elegans)                                 | 10' +          |                          |
| CH1                 | 29         | Alexander Palm (Ptychosperma elegans)                                 | 10' +          |                          |
| CH1                 | 30         | Alexander Palm (Ptychosperma elegans)                                 | 10' +          |                          |
| CH1                 | 31         | Green Thatch Palm (Thrinax radiata)                                   | 3' PH          |                          |
| CH1                 | 32         | Alexander Palm (Ptychosperma elegans)                                 | 10' +          |                          |
| KL                  | 33         | Christmas Palm (Adonidia merrillii)                                   | 10' +          |                          |
| KL                  | 34         | Christmas Palm (Adonidia merrillii)                                   | 10' +          |                          |
| KL                  | 35         | Christmas Palm (Adonidia merrillii)                                   | 10' +          |                          |
| KL                  | 36         | Christmas Palm (Adonidia merrillii)                                   | 10'+           |                          |

| KL  | 37 | Christmas Palm (Adonidia merrillii)   | 10'+         |                |
|-----|----|---------------------------------------|--------------|----------------|
| KL  | 38 | Christmas Palm (Adonidia merrillii)   | 10'+         |                |
| KL  | 39 | Christmas Palm (Adonidia merrillii)   | 10' +        |                |
| KL  | 40 | Christmas Palm (Adonidia merrillii)   | 10'+         |                |
| KL  | 41 | Christmas Palm (Adonidia merrillii)   | 10'+         |                |
| KL  | 42 | Alexander Palm (Ptychosperma elegans) | 10'+         |                |
| KL  | 43 | Christmas Palm (Adonidia merrillii)   | 10' +        |                |
| KL  | 44 | Christmas Palm (Adonidia merrillii)   | 10' +        |                |
| KL  | 45 | Christmas Palm (Adonidia merrillii)   | 10' +        |                |
| KL  | 46 | Christmas Palm (Adonidia merrillii)   | 10' +        |                |
| KL  | 47 | Christmas Palm (Adonidia merrillii)   | 10' +        |                |
| KL  | 48 | Green Thatch Palm (Thrinax radiata)   | 3' PH        |                |
| KL  | 49 | Christmas Palm (Adonidia merrillii)   | 10'+         |                |
| KL  | 50 | Christmas Palm (Adonidia merrillii)   | 10' +        |                |
| KL  | 51 | Christmas Palm (Adonidia merrillii)   | 10'+         |                |
| KL  | 52 | Christmas Palm (Adonidia merrillii)   | 10'+         |                |
| KL  | 53 | Christmas Palm (Adonidia merrillii)   | 10'+         |                |
| KL  | 54 | Christmas Palm (Adonidia merrillii)   | 10'+         |                |
| KL  | 55 | Christmas Palm (Adonidia merrillii)   | 10' +        |                |
| KL  | 56 | Green Thatch Palm (Thrinax radiata)   | 10' +        |                |
| KL  | 57 | Green Thatch Palm (Thrinax radiata)   | 8' PH.       |                |
| KL  | 58 | Green Thatch Palm (Thrinax radiata)   | 10'+         |                |
| KL  | 59 | Green Thatch Palm (Thrinax radiata)   | 10'+         |                |
| KL  | 60 | Vietchia Palm (Veitchia arecina)      | 10' +        |                |
| CH2 | 61 | Spanish Stopper (Eugenia foetida)     | 3' HT, 1" CA |                |
| CH2 | 62 | Spanish Stopper (Eugenia foetida)     | 3' HT, 1" CA |                |
| CH2 | 63 | Areca Palm (Dypsis lutescens)         |              | Unregulated    |
| CH1 | 64 | Robellini Palm (Phoenix roebelenii)   |              | Unregulated    |
| CH1 | 65 | Robellini Palm (Phoenix roebelenii)   |              | Unregulated    |
| CH1 | 66 | Alexander Palm (Ptychosperma elegans) |              | In planter box |
| CH1 | 67 | Alexander Palm (Ptychosperma elegans) |              | In planter box |
| CH1 | 68 | Alexander Palm (Ptychosperma elegans) |              | In planter box |
| KL  | 69 | Orange Jasmine (Murraya paniculata)   | 8" DBH       |                |
| KL  | 70 | Crabwood (Gymnanthes Lucida)          | 5' PH.       |                |
| KL  | 71 | Crabwood (Gymnanthes Lucida)          | 5' PH.       |                |
| KL  | 72 | Crabwood (Gymnanthes Lucida)          | 5' PH.       |                |
| KL  | 73 | Crabwood (Gymnanthes Lucida)          | 5' PH.       |                |
| KL  | 74 | Crabwood (Gymnanthes Lucida)          | 5' PH.       |                |
| KL  | 75 | Crabwood (Gymnanthes Lucida)          | 5' PH.       |                |
| KL  | 76 | Green Thatch Palm (Thrinax radiata)   | 4' PH.       |                |
| KL  | 77 | Green Thatch Palm (Thrinax radiata)   | 7' PH.       |                |
| KL  | 78 | Dracena Arborea                       |              | Unregualted    |
| KL  | 79 | Areca Palm (Dypsis lutescens)         |              | Unregualted    |
| KL  | 80 | Clusia (clusia guttifera)             | 4" DBH.      |                |

KHP CAPITAL PARTNERS HOTEL

KEY LIME PLANTING PLAN

CRAIG REYNOLDS
landscape architecture
craigreynolds.net 305,292,7243
317 Owned Street Stude 204 Key West Hoodes 28000-LP-2

craigreynolds.net 305,292,7243