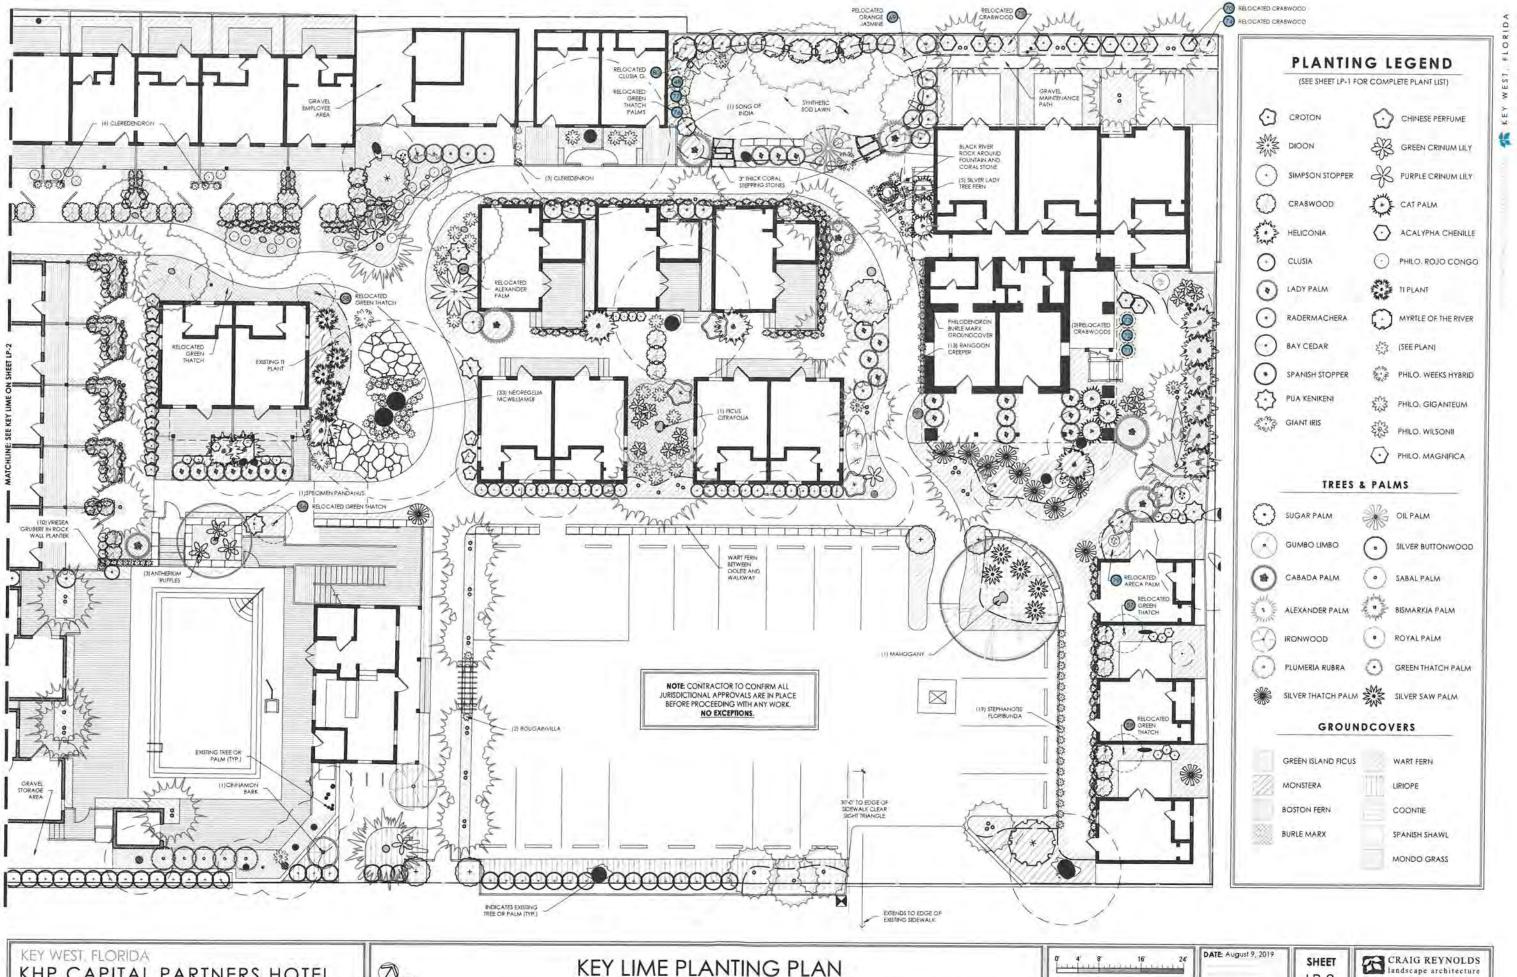

KHP CAPITAL PARTNERS HOTEL

KEY LIME PLANTING PLAN

CRAIG REYNOLDS
landscape architecture
craigreynolds.net 305,292,7243
317 Owned Street Stude 204 Key West Hoodes 28000-LP-2

craigreynolds.net 305,292,7243

KEY WEST, FLORIDA KHP CAPITAL PARTNERS HOTEL

DRAWN BY: LMK

| KL  | 37 | Christmas Palm (Adonidia merrillii)   | 10'+         |                |
|-----|----|---------------------------------------|--------------|----------------|
| KL  | 38 | Christmas Palm (Adonidia merrillii)   | 10'+         |                |
| KL  | 39 | Christmas Palm (Adonidia merrillii)   | 10' +        |                |
| KL  | 40 | Christmas Palm (Adonidia merrillii)   | 10'+         |                |
| KL  | 41 | Christmas Palm (Adonidia merrillii)   | 10'+         |                |
| KL  | 42 | Alexander Palm (Ptychosperma elegans) | 10'+         |                |
| KL  | 43 | Christmas Palm (Adonidia merrillii)   | 10' +        |                |
| KL  | 44 | Christmas Palm (Adonidia merrillii)   | 10' +        |                |
| KL  | 45 | Christmas Palm (Adonidia merrillii)   | 10' +        |                |
| KL  | 46 | Christmas Palm (Adonidia merrillii)   | 10' +        |                |
| KL  | 47 | Christmas Palm (Adonidia merrillii)   | 10' +        |                |
| KL  | 48 | Green Thatch Palm (Thrinax radiata)   | 3' PH        |                |
| KL  | 49 | Christmas Palm (Adonidia merrillii)   | 10'+         |                |
| KL  | 50 | Christmas Palm (Adonidia merrillii)   | 10' +        |                |
| KL  | 51 | Christmas Palm (Adonidia merrillii)   | 10'+         |                |
| KL  | 52 | Christmas Palm (Adonidia merrillii)   | 10'+         |                |
| KL  | 53 | Christmas Palm (Adonidia merrillii)   | 10'+         |                |
| KL  | 54 | Christmas Palm (Adonidia merrillii)   | 10'+         |                |
| KL  | 55 | Christmas Palm (Adonidia merrillii)   | 10' +        |                |
| KL  | 56 | Green Thatch Palm (Thrinax radiata)   | 10' +        |                |
| KL  | 57 | Green Thatch Palm (Thrinax radiata)   | 8' PH.       |                |
| KL  | 58 | Green Thatch Palm (Thrinax radiata)   | 10'+         |                |
| KL  | 59 | Green Thatch Palm (Thrinax radiata)   | 10'+         |                |
| KL  | 60 | Vietchia Palm (Veitchia arecina)      | 10' +        |                |
| CH2 | 61 | Spanish Stopper (Eugenia foetida)     | 3' HT, 1" CA |                |
| CH2 | 62 | Spanish Stopper (Eugenia foetida)     | 3' HT, 1" CA |                |
| CH2 | 63 | Areca Palm (Dypsis lutescens)         |              | Unregulated    |
| CH1 | 64 | Robellini Palm (Phoenix roebelenii)   |              | Unregulated    |
| CH1 | 65 | Robellini Palm (Phoenix roebelenii)   |              | Unregulated    |
| CH1 | 66 | Alexander Palm (Ptychosperma elegans) |              | In planter box |
| CH1 | 67 | Alexander Palm (Ptychosperma elegans) |              | In planter box |
| CH1 | 68 | Alexander Palm (Ptychosperma elegans) |              | In planter box |
| KL  | 69 | Orange Jasmine (Murraya paniculata)   | 8" DBH       |                |
| KL  | 70 | Crabwood (Gymnanthes Lucida)          | 5' PH.       |                |
| KL  | 71 | Crabwood (Gymnanthes Lucida)          | 5' PH.       |                |
| KL  | 72 | Crabwood (Gymnanthes Lucida)          | 5' PH.       |                |
| KL  | 73 | Crabwood (Gymnanthes Lucida)          | 5' PH.       |                |
| KL  | 74 | Crabwood (Gymnanthes Lucida)          | 5' PH.       |                |
| KL  | 75 | Crabwood (Gymnanthes Lucida)          | 5' PH.       |                |
| KL  | 76 | Green Thatch Palm (Thrinax radiata)   | 4' PH.       |                |
| KL  | 77 | Green Thatch Palm (Thrinax radiata)   | 7' PH.       |                |
| KL  | 78 | Dracena Arborea                       |              | Unregualted    |
| KL  | 79 | Areca Palm (Dypsis lutescens)         |              | Unregualted    |
| KL  | 80 | Clusia (clusia guttifera)             | 4" DBH.      |                |

KEY LIME SITE DEMOLITION & TREE DISPOSITION PLAN

CRAIG REYNOLDS
landscape architecture
craigraynolds.net 305.292.7243
517 Duvid Sirect. Suits 200 Fey West Homeo 32040

| REGULATION Property | ED REM     | OVALS (marked with orange skulls tape); Common name (scientific name) | Apx. Size:     | Status/Comments          |
|---------------------|------------|-----------------------------------------------------------------------|----------------|--------------------------|
| CH2                 | X1         | Christmas Palm (Adonidia merrillii)                                   | 10' +          | Leaning on roof          |
| CH1                 | X2         | Coconut Palm (Cocos nucifera)                                         | 10'+           |                          |
| CH1                 | X3         | Foxtail Palm (Wodyetia bifurcata)                                     | 10' +          |                          |
| CH1                 | X4         | Foxtail Palm (Wodyetia bifurcata)                                     | 10' +          |                          |
| CH1                 | X5         | Foxtail Palm (Wodyetia bifurcata)                                     | 10' +          |                          |
| CH1                 | X6         | Foxtail Palm (Wodyetia bifurcata)                                     |                | Previously removed       |
| CH1                 | X7         | Alexander Palm (Ptychosperma elegans)                                 |                | Previously removed       |
| CH1                 | X8         | Clusia (clusia guttifera)                                             |                | TREE COMMISSION          |
| CH1                 | Х9         | Green Thatch Palm (Thrinax radiata)                                   |                | Previously removed       |
| CH1                 | X10        | Green Thatch Palm (Thrinax radiata)                                   |                | Previously removed       |
| CH1                 | X11        | Green Thatch Palm (Thrinax radiata)                                   | 427            | Previously removed       |
| CH1<br>CH1          | X12<br>X13 | Chinese Fan Palm (Livistona chinese)                                  | 10' +          |                          |
| CH1                 | X14        | Foxtail Palm (Wodyetia bifurcata)                                     | 10' +          |                          |
| KL                  | X15        | Fox Palm (Wodyetia bifurcata)                                         | 10' +          |                          |
| KL                  | X16        | Fan Palm (Washingtonia robusta)                                       | 10'+           |                          |
| KL                  |            | Cabada Palm (Dypsis cabadae)                                          | 10' +          | Exercise services        |
|                     | X17        | Plumeria (Plumeria rubra)                                             | 30" DBH.       | TREE COMMISSION          |
| -<br>VI             | V10        | NOW TO RELOCATE - refer to relocation #69                             | 44.7           |                          |
| KL                  | X19        | Foxtail Palm (Wodyetia bifurcata)                                     | 10' +          |                          |
| KL                  | X20        | Foxtail Palm (Wodyetia bifurcata)                                     | 10' +          |                          |
| KL                  | X21        | Foxtail Palm (Wodyetia bifurcata)                                     | 10'+           |                          |
| KL                  | X22        | Foxtail Palm (Wodyetia bifurcata)                                     | 10'+           |                          |
| -<br>VI             | V24        | NOW TO REMAIN                                                         | -              | V. 200 g. / a. / a. / a. |
| KL                  | X24        | Christmas Palm (Adonidia merrillii)                                   | 10'+           | In Gumbo Canopy          |
| KL                  | X25        | Christmas Palm (Adonidia merrillii)                                   |                | Previously removed       |
| KL                  | X26        | Christmas Palm (Adonidia merrillii)                                   |                | Previously removed       |
| KL                  | X27        | Christmas Palm (Adonidia merrillii)                                   |                | Previously removed       |
| KL                  | X28        | Christmas Palm (Adonidia merrillii)                                   |                | Previously removed       |
| KL                  | X29        | Christmas Palm (Adonidia merrillii)                                   |                | Previously removed       |
| KL                  | X30        | Christmas Palm (Adonidia merrillii)                                   |                | Previously removed       |
| KL                  | X31        | Christmas Palm (Adonidia merrillii)                                   |                | Previously removed       |
| KL                  | X32        | Christmas Palm (Adonidia merrillii)                                   |                | Previously removed       |
| RELOCATION          | ONS (tag   | ged and numbered on site):                                            |                |                          |
| Property            | ref.#      | Common name (scientific name)                                         | Apx. Size:     | Status/Comments          |
| CH2                 | 1          | Christmas Palm (Adonidia merrillii)                                   | 10'+           | 240164 600002945         |
| CH2                 | 2          | Christmas Palm (Adonidia merrillii)                                   | 10'+           |                          |
| CH2                 | 3          | Christmas Palm (Adonidia merrillii)                                   | 10' +          |                          |
| CH2                 | 4          | Christmas Palm (Adonidia merrillii)                                   | 10'+           |                          |
| CH2                 | 5          | Christmas Palm (Adonidia merrillii)                                   | 10'+           |                          |
| CH2                 | 6          | Crabwood (Gymnanthes Lucida)                                          | 6' HT, 1.5" CA |                          |
| CH2                 | 7          | Spanish Stopper (Eugenia foetida)                                     | 12' HT, 2" CA  |                          |
| CH2                 | 8          | Alexander Palm (Ptychosperma elegans)                                 | 10'+           |                          |
| CH2                 | 9          | Alexander Palm (Ptychosperma elegans)                                 | 10' +          |                          |
| CH2                 | 10         | Christmas Palm (Adonidia merrillii)                                   | 7'             | Unregulated              |
| CH2                 | 11         | Christmas Palm (Adonidia merrillii)                                   | 10'+           |                          |
| CH2                 | 12         | Christmas Palm (Adonidia merrillii)                                   | 10'+           |                          |
| CH2                 | 13         | Christmas Palm (Adonidia merrillii)                                   | 10' +          |                          |
| CH2                 | 14         | Christmas Palm (Adonidia merrillii)                                   | 10' +          |                          |
| CH2                 | 15         | Christmas Palm (Adonidia merrillii)                                   | 10' +          |                          |
| CH2                 | 16         | Jamaican Caper (Capparis c.)                                          | 7' HT, 2" CA   |                          |
| CH1                 | 17         | Coconut Palm (Cocos nucifera)                                         | 10' +          |                          |
| CH1                 | 18         | Crabwood (Gymnanthes Lucida)                                          | 6' HT, 1.5" CA |                          |
| CH1                 | 19         | Crabwood (Gymnanthes Lucida)                                          | 6' HT, 1.5" CA |                          |
| CH1                 | 20         | Christmas Palm (Adonidia merrillii)                                   | 10' +          |                          |
| CH1                 | 21         | Christmas Palm (Adonidia merrillii)                                   | 10' +          |                          |
| CH1                 | 22         | Christmas Palm (Adonidia merrillii)                                   | 10' +          |                          |
| CH1                 | 23         | Alexander Palm (Ptychosperma elegans)                                 | 10'+           |                          |
| CH1                 | 24         | Alexander Palm (Ptychosperma elegans)                                 | 10' +          |                          |
| CH1                 | 25         | Alexander Palm (Ptychosperma elegans)                                 | 10' +          |                          |
| CH1                 | 26         | Clusia (clusia guttifera)                                             | 15' HT, 4" CA  |                          |
| CH1                 | 27         | Pigeon Plum (Coccoloba diversifolia)                                  | 15' HT, 4" CA  |                          |
| CH1                 | 28         | Alexander Palm (Ptychosperma elegans)                                 | 10' +          |                          |
| CH1                 | 29         | Alexander Palm (Ptychosperma elegans)                                 | 10' +          |                          |
| CH1                 | 30         | Alexander Palm (Ptychosperma elegans)                                 | 10' +          |                          |
| CH1                 | 31         | Green Thatch Palm (Thrinax radiata)                                   | 3' PH          |                          |
| CH1                 | 32         | Alexander Palm (Ptychosperma elegans)                                 | 10' +          |                          |
| KL                  | 33         | Christmas Palm (Adonidia merrillii)                                   | 10' +          |                          |
| KL                  | 34         | Christmas Palm (Adonidia merrillii)                                   | 10' +          |                          |
| KL                  | 35         | Christmas Palm (Adonidia merrillii)                                   | 10' +          |                          |
| KL                  | 36         | Christmas Palm (Adonidia merrillii)                                   | 10'+           |                          |