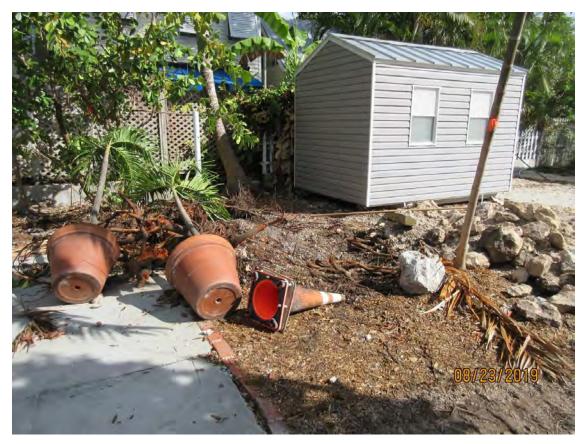

Tree Species: Autograph tree (Clusia guttifera)

Photo of tree with no canopy.

Distant view of "tree" showing location on property.

Photo of "tree" showing base of tree (canopy already removed) view 1.

Photo of "tree" showing base of tree (canopy already removed) view 2.

Photo showing remain of tree removed.

Diameter: 12"

Location: 80% (tree located in open area in rear of the property. Not very

visible)

Species: 50% (not on protected or not protected tree list)

Condition: part of tree has already been removed. Cannot accurately give a

condition.

Total Average Value = NA removal application is an after-the-fact

application

KEY WEST, FLORIDA KHP CAPITAL PARTNERS HOTEL

CHELSEA 1 SITE DEMOLITION & TREE DISPOSITION PLAN

KEY WEST, FLORIDA
KHP CAPITAL PARTNERS HOTEL