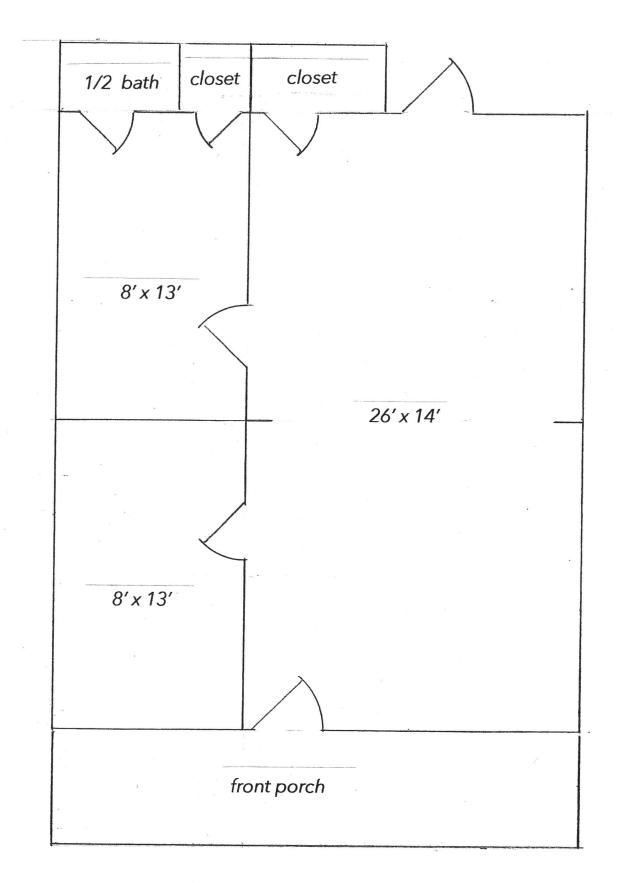

|



# Floor Plan

# 612 Fleming St. Key West, Fl 33040



612 Fleming St. Key West, Fl 33040



Nothing is being changed. Site Elevation is 16 feet (one of the highest points in Key West)



| HASKINS, MARIE P.                                         |                       | U           | AND COMPUTAT                                                                                                                                                                                                                       | ONS  | Card No.        | Sale Sale                        | 12021014 | <b>REAL</b>    | PROPERTY                | RECORD CARL               |
|-----------------------------------------------------------|-----------------------|-------------|-----------------------------------------------------------------------------------------------