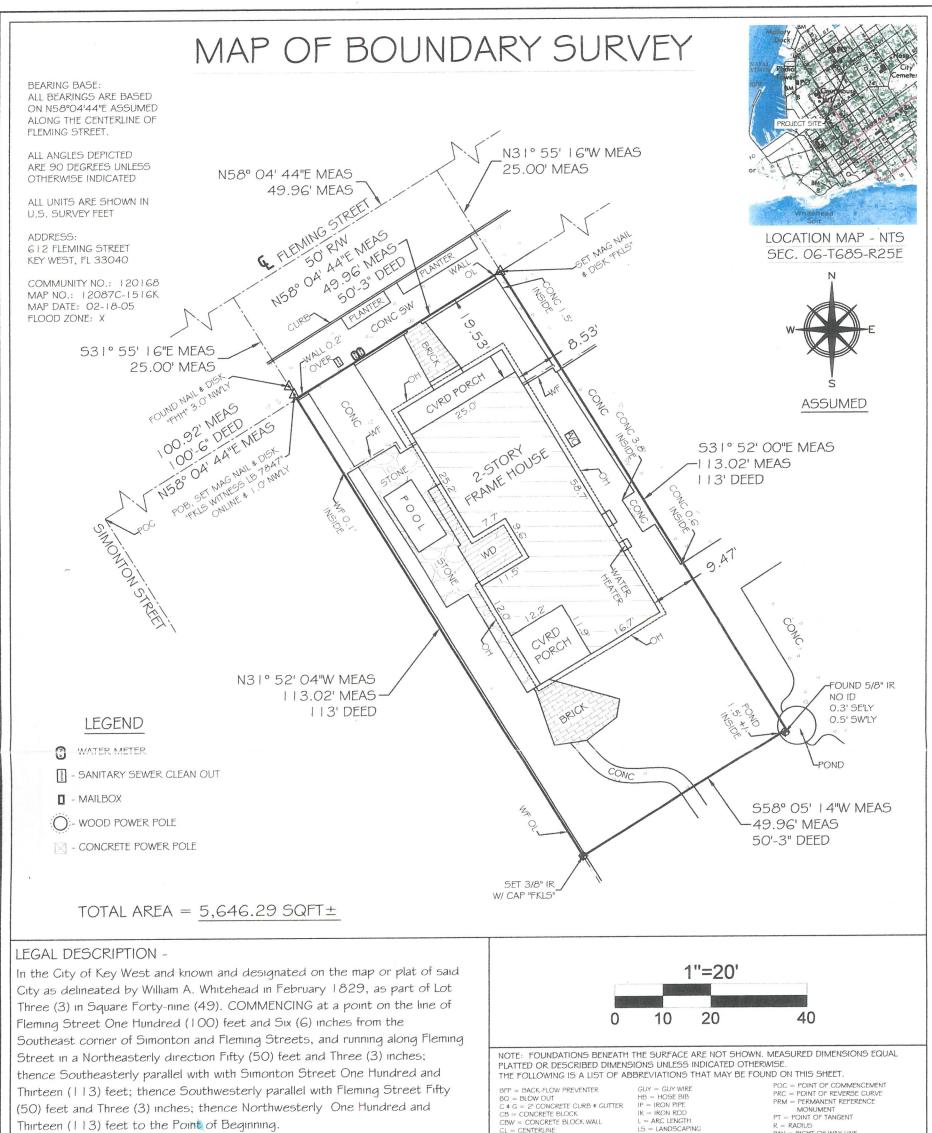

An undivided one-half interest in and to the following described property:

property: In the City of Key West and known and designated on the map or plat of said City as delineated by William A. Whitehead in February 1829, as part of Lot Three (3) in square forty-nine (49). COMMENCING at a point on the line of Fleming Street one hundred (100) feet and six (6) inches from the Southeast corner of Simonton and Fleming Streets, and running along Fleming Street in a Northeasterly direction fifty (50) feet and three (3) inches; thence Southeasterly parallel with Simonton Street one hundred and thirteen (113) feet: thence Southwesterly parallel with Fleming Street fifty (50) feet and three (3) inches; thence Northwesterly one hundred and thirteen (113) feet to the Point of Beginning.

# Floor Plan