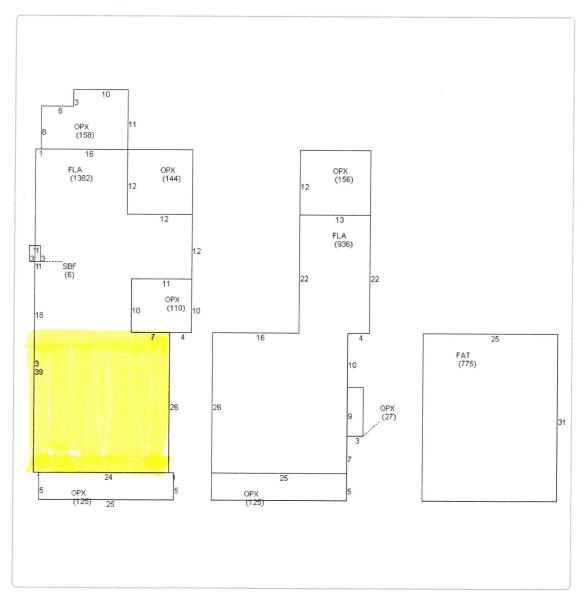

| 1987      | 1        | 220 SF | 2     |
| WOOD DECK     | 1986       | 1987      | 1        | 297 SF | 2     |
| WALL AIR COND | 1986       | 1987      | 1        | 3 UT   | 2     |

#### Sales

| Sale Date | Sale Price | Instrument    | Instrument Number | Deed Book | Deed Page | Sale Qualification | Vacant or Improved |
|-----------|------------|---------------|-------------------|-----------|-----------|--------------------|--------------------|
| 4/1/1996  | \$150,000  | Warranty Deed |                   | 1401      | 0234      | H - Unqualified    | Improved           |
| 1/1/1986  | \$100,000  | Warranty Deed |                   | 964       | 1758      | Q - Qualified      | Improved           |

#### **View Tax Info**

View Taxes for this Parcel

#### Sketches (click to enlarge)



#### **Photos**





Map



#### **TRIM Notice**

Trim Notice

#### 2018 Notices Only

#### No data available for the following modules: Buildings, Mobile Home Buildings, Exemptions, Permits.

The Monroe County Property Appraiser's office maintains data on property within the County solely for the purpose of fulfilling its responsibility to secure a just valuation for ad valorem tax purposes of all property within the County. The Monroe County Property Appraiser's office cannot guarantee its accuracy for any other purpose. Likewise, data provided regarding one tax year may not be applicable in prior or subsequent years. By requesting such data, you hereby understand and agree that the

Last Data Upload: 5/20/2019, 5:36:16 AM

Version 2.2.18

Schneider