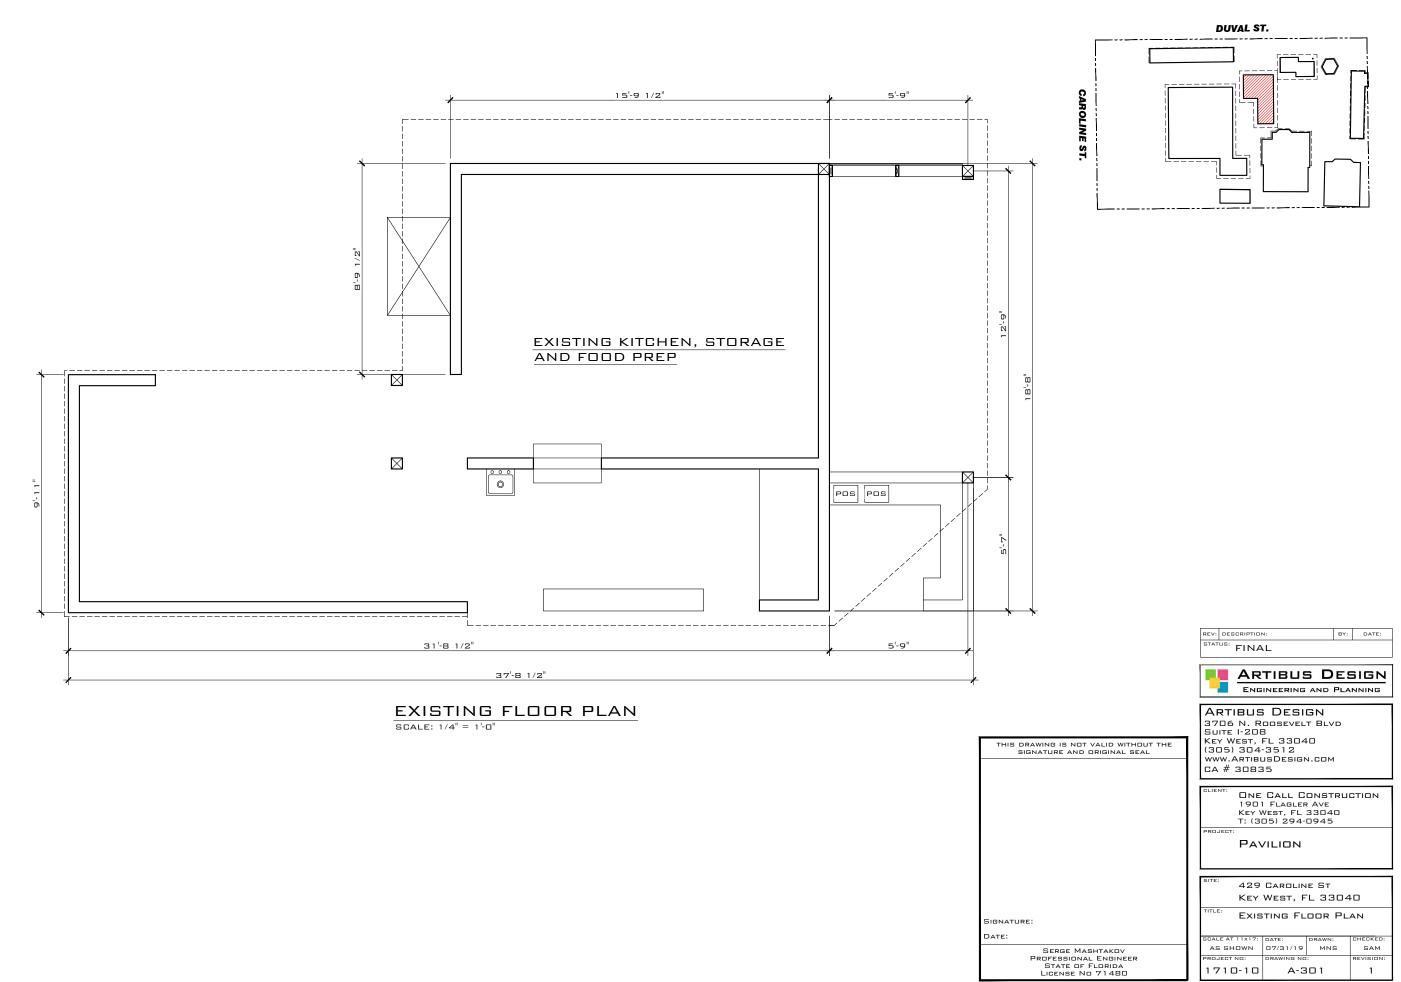

## **Staff Analysis:**

A Certificate of Appropriateness is under review for the new construction and alterations to non-historic structures located within the rear portion of the lot; all related to Caroline's Restaurant. A new addition is proposed to the existing management office building in order to convert it to a full operational kitchen, which will include an exhaust system on the roof. The proposed one-story CMU addition will be attached to the rear of the existing non-historic structure, and will be lower in height than the existing building. A safety barrier is proposed on the addition's roof that will also serve as a screen for the exhaust equipment. The submittal includes painting swatches; a blue light color for the walls and a light cream color for trims.

The plan also includes a new open pavilion dedicated as a sitting area. This structure will replace a nonhistoric frame building which part of it is for sitting and the rest is the kitchen. The new structure will have an "L" shape footprint with a hip roof extending up to 11 feet 6 inches from current slab. The front and south elevations will be open, while the west and north elevations will be enclosed with hardiboard siding. Columns on the east and south elevations will have brackets extending to the eaves. The structure will be one-story and will be made out of wood. The structure will be free of any mechanical equipment on its roof.

The design also includes the replacement of an existing stair. The wooden stair gives access to the secondstory addition build over the old carriage structure. The new wood stair will meet current building codes.

In addition, the plan includes the creation of a trash area, which will be located under non-historic rear stairs of the Porter Mansion. An underground grease trap and gas tank are proposed. These will be installed on the west side of the Porter Mansion and approximately 100 feet away from the new kitchen, approximately 51 feet setback from the historic fence facing Caroline Street, and approximately 15 feet from the west elevation of the historic house. The applicant has submitted evidence from a gas and a grease trap maintenance companies that they have the necessary equipment to serve both.