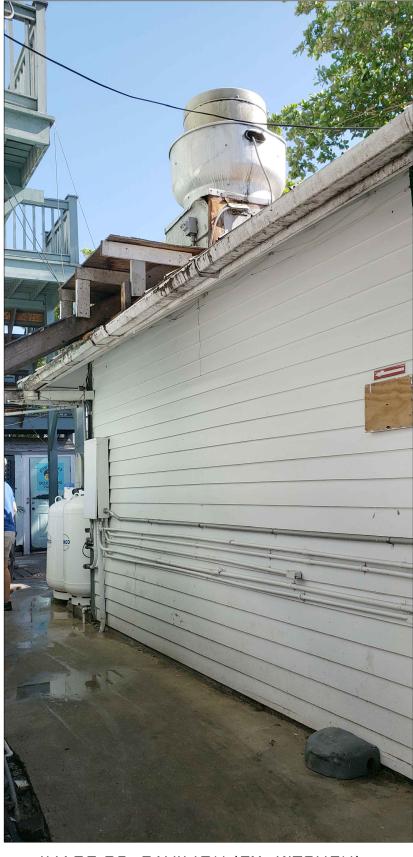

## **Staff Analysis:**

A Certificate of Appropriateness is under review for the new construction and alterations to non-historic structures located within the rear portion of the lot; all related to Caroline's Restaurant. A new addition is proposed to the existing management office building in order to convert it to a full operational kitchen, which will include an exhaust system on the roof. The proposed one-story CMU addition will be attached to the rear of the existing non-historic structure, and will be lower in height than the existing building. A safety barrier is proposed on the addition's roof that will also serve as a screen for the exhaust equipment. The submittal includes painting swatches; a blue light color for the walls and a light cream color for trims.

In addition, the plan includes the creation of a trash area, which will be located under non-historic rear stairs of the Porter Mansion. An underground grease trap and gas tank are proposed. These will be installed on the west side of the Porter Mansion and approximately 100 feet away from the new kitchen, approximately 51 feet setback from the historic fence facing Caroline Street, and approximately 15 feet from the west elevation of the historic house. The applicant has submitted evidence from a gas and a grease trap maintenance companies that they have the necessary equipment to serve both.