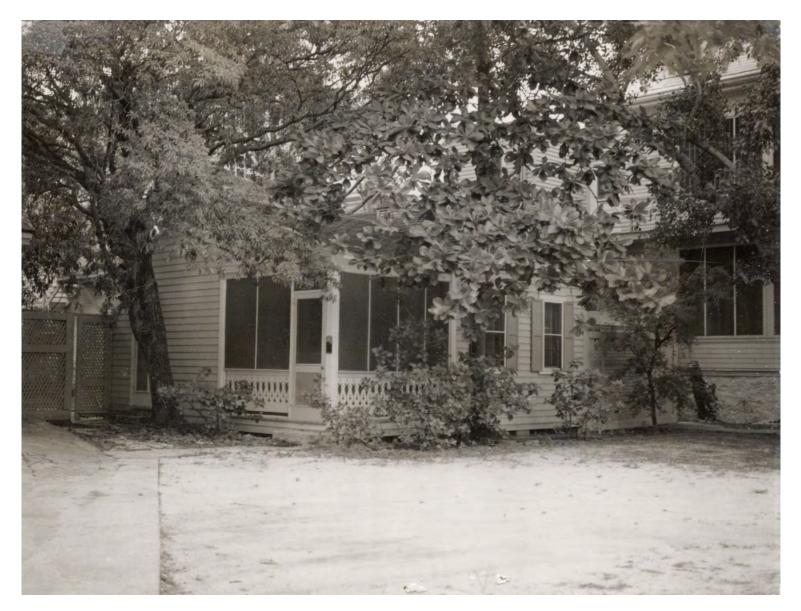

## **Staff Analysis:**

A Certificate of Appropriateness is under review for the new construction and alterations to non-historic structures located within the rear portion of the lot; all related to Caroline's Restaurant. A new addition is proposed to the existing management office building in order to convert it to a full operational kitchen, which will include an exhaust system on the roof. The proposed one-story CMU addition will be attached to the rear of the existing non-historic structure, and will be lower in height than the existing building. A safety barrier is proposed on the addition's roof that will also serve as a screen for the exhaust equipment. The submittal includes painting swatches; a blue light color for the walls and a light cream color for trims.

In addition, the plan includes the creation of a trash area, which will be located under non-historic rear stairs of the Porter Mansion. An underground grease trap and gas tank are proposed. These will be installed on the west side of the Porter Mansion and approximately 100 feet away from the new kitchen, approximately 51 feet setback from the historic fence facing Caroline Street, and approximately 15 feet from the west elevation of the historic house. The applicant has submitted evidence from a gas and a grease trap maintenance companies that they have the necessary equipment to serve both.

### **Consistency with Cited Guidelines:**

It is staff's opinion that the proposed changes to existing structures and the new sitting pavilion design are consistent with cited guidelines. To the contrary, staff finds that the proposed underground grease trap and gas tank are part of the kitchen operation and should be located within the restaurant's confines. An existing walk-in cooler, which never received a Certificate of Appropriateness, stands on the west side of the Porter Mansion. Currently the west side yard adjacent to the historic house serves as storage and service area, which is not an appropriate use for such an important site. The green areas surrounding the front and side elevations of this landmark, are character defining features of the site and its environment and as such they must not be altered by compromising them with paved areas and secondary accessory used for the existing restaurant located at the rear of the house.