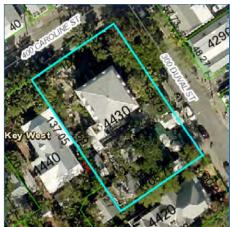

## Site Facts:

The main house on the site under review is individually listed in the National Register of Historic Places since 1973. The Second Empire style house, build in 1838, is a multi-use building, housing apartments on the upper floors and commercial use is on the first floor. Known as the Porter Mansion, the unique house has a full basement. The carriage house, located on the southwest corner of the site has lost its character and integrity.

In addition, the plan includes the creation of a trash area, which will be located under non-historic rear stairs of the Porter Mansion. An underground grease trap and gas tank are proposed. These will be installed on the west side of the Porter Mansion and approximately 100 feet away from the new kitchen, approximately 51 feet setback from the historic fence facing Caroline Street, and approximately 15 feet from the west elevation of the historic house. The applicant has submitted evidence from a gas and a grease trap maintenance companies that they have the necessary equipment to serve both.