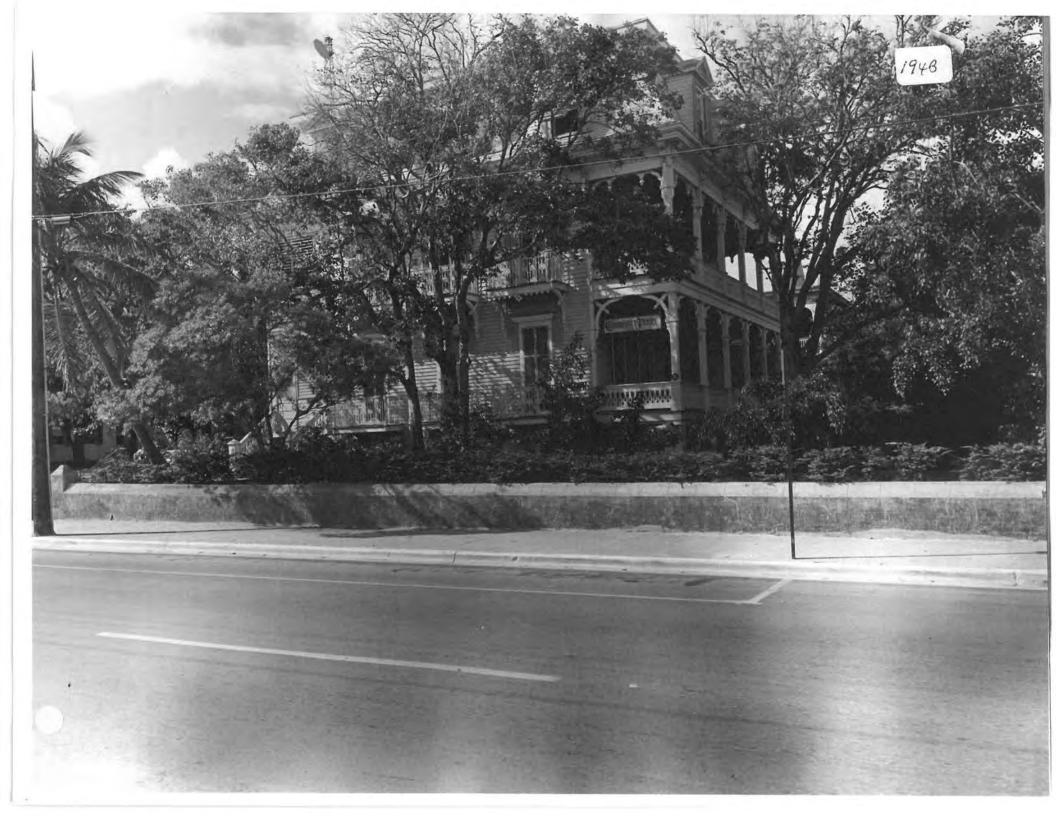

## Site Facts:

The main house on the site under review is individually listed in the National Register of Historic Places since 1973. The Second Empire style house, build in 1838, is a multi-use building, housing apartments on the upper floors and commercial use is on the first floor. Known as the Porter Mansion, the unique house has a full basement. The carriage house, located on the southwest corner of the site has lost its character and integrity.

In 1988, the house evolved from rental apartments into a multi-use structure. In 1996, approved plans were set to develop the east and south side of the lot with commercial pavilions. In 1998, some of the new pavilions behind the main structure were used for a take-out restaurant. In October 2018, staff approved COA # 2018-3510 *for revised plans depicting the grease trap facing and being serviced though Duval Street*. Permits were issued but no work has been done. Current pavers at the front of the Porter Mansion House have never received approvals.