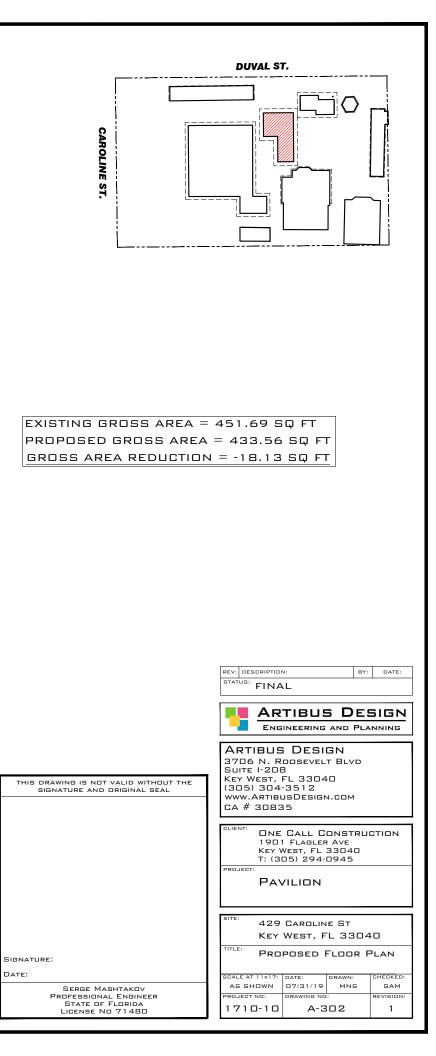

## **Staff Analysis:**

A Certificate of Appropriateness is under review for the new construction and alterations to non-historic structures located within the rear portion of the lot; all related to Caroline's Restaurant. A new addition is proposed to the existing management office building in order to convert it to a full operational kitchen, which will include an exhaust system on the roof. The proposed one-story CMU addition will be attached to the rear of the existing non-historic structure, and will be lower in height than the existing building. A safety barrier is proposed on the addition's roof that will also serve as a screen for the exhaust equipment. The submittal includes painting swatches; a blue light color for the walls and a light cream color for trims.

The plan also includes a new open pavilion dedicated as a sitting area. This structure will replace a nonhistoric frame building which part of it is for sitting and the rest is the kitchen. The new structure will have an "L" shape footprint with a hip roof extending up to 11 feet 6 inches from current slab. The front and south elevations will be open, while the west and north elevations will be enclosed with hardiboard siding. Columns on the east and south elevations will have brackets extending to the eaves. The structure will be one-story and will be made out of wood. The structure will be free of any mechanical equipment on its roof.