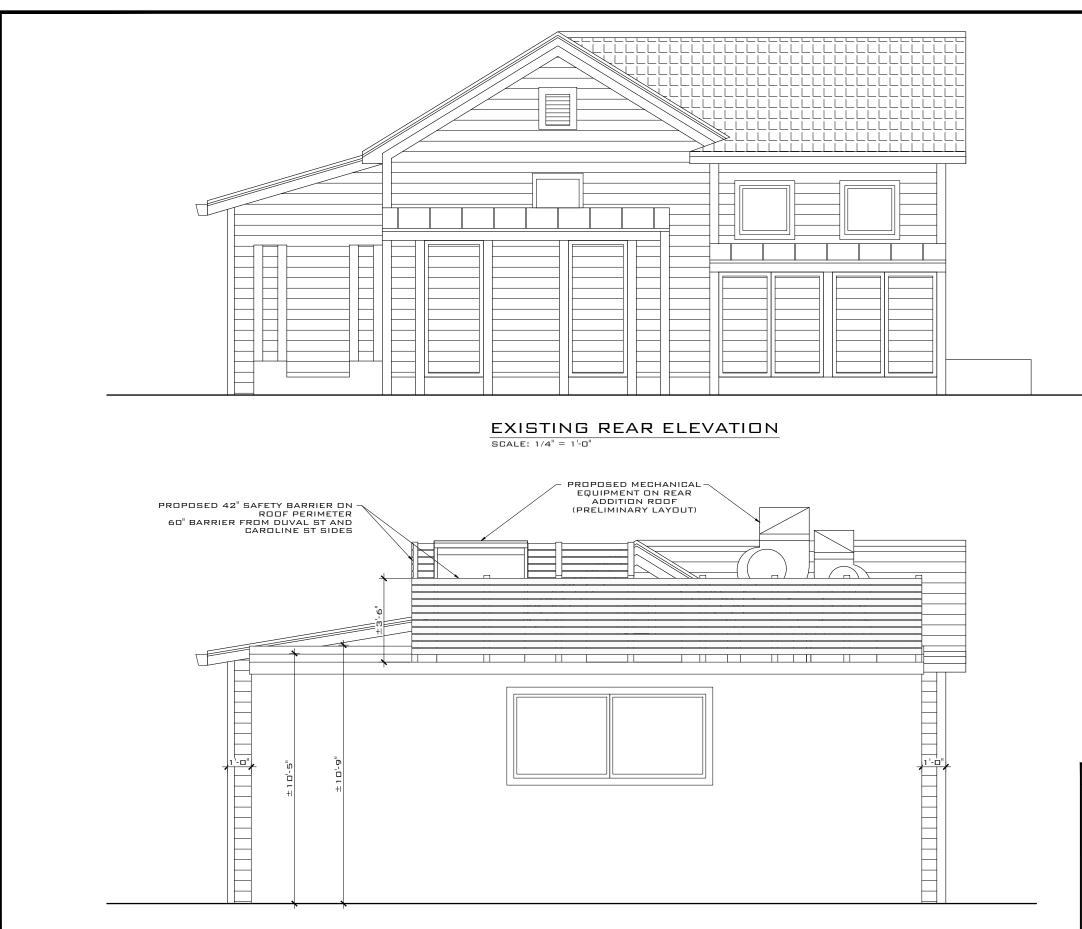

## **Staff Analysis:**

A Certificate of Appropriateness is under review for the new construction and alterations to non-historic structures located within the rear portion of the lot; all related to Caroline's Restaurant. A new addition is proposed to the existing management office building in order to convert it to a full operational kitchen, which will include an exhaust system on the roof. The proposed one-story CMU addition will be attached to the rear of the existing non-historic structure, and will be lower in height than the existing building. A safety barrier is proposed on the addition's roof that will also serve as a screen for the exhaust equipment. The submittal includes painting swatches; a blue light color for the walls and a light cream color for trims.

In addition, the plan includes the creation of a trash area, which will be located under non-historic rear stairs of the Porter Mansion. An underground grease trap and gas tank are proposed. These will be installed on the west side of the Porter Mansion and approximately 100 feet away from the new kitchen, approximately 51 feet setback from the historic fence facing Caroline Street, and approximately 15 feet from the west elevation of the historic house. The applicant has submitted evidence from a gas and a grease trap maintenance companies that they have the necessary equipment to serve both.