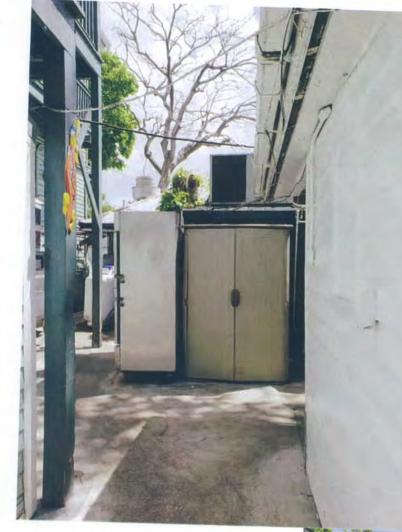

### **Consistency with Cited Guidelines:**

It is staff's opinion that the proposed changes to existing structures and the new sitting pavilion design are consistent with cited guidelines. To the contrary, staff finds that the proposed underground grease trap and gas tank are part of the kitchen operation and should be located within the restaurant's confines. An existing walk-in cooler, which never received a Certificate of Appropriateness, stands on the west side of the Porter Mansion. Currently the west side yard adjacent to the historic house serves as storage and service area, which is not an appropriate use for such an important site. The green areas surrounding the front and side elevations of this landmark, are character defining features of the site and its environment and as such they must not be altered by compromising them with paved areas and secondary accessory used for the existing restaurant located at the rear of the house.

As stated before, almost a year ago staff approved the installation of an underground grease trap to be located within the restaurant's area, and closer to Duval Street. Building permits were issued for such submittal. The site has an existing driveway on Duval Street that will give access to all required services for a grease trap and gas tank. If the Commission opines that the proposed location of the underground grease trap and gas tank will not have an adverse effect in the site and environment character, staff recommends a condition of not allowing any proposed opening to the existing perimeter wall facing Caroline Street. The fence is part of the physical description of the property as submitted in its designation to the National Register of Historic Places.