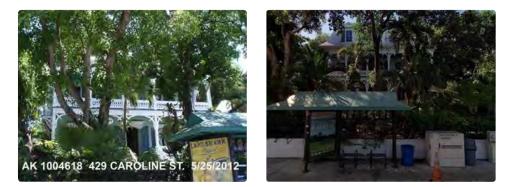

## Site Facts:

The main house on the site under review is individually listed in the National Register of Historic Places since 1973. The Second Empire style house, build in 1838, is a multi-use building, housing apartments on the upper floors and commercial use is on the first floor. Known as the Porter Mansion, the unique house has a full basement. The carriage house, located on the southwest corner of the site has lost its character and integrity.