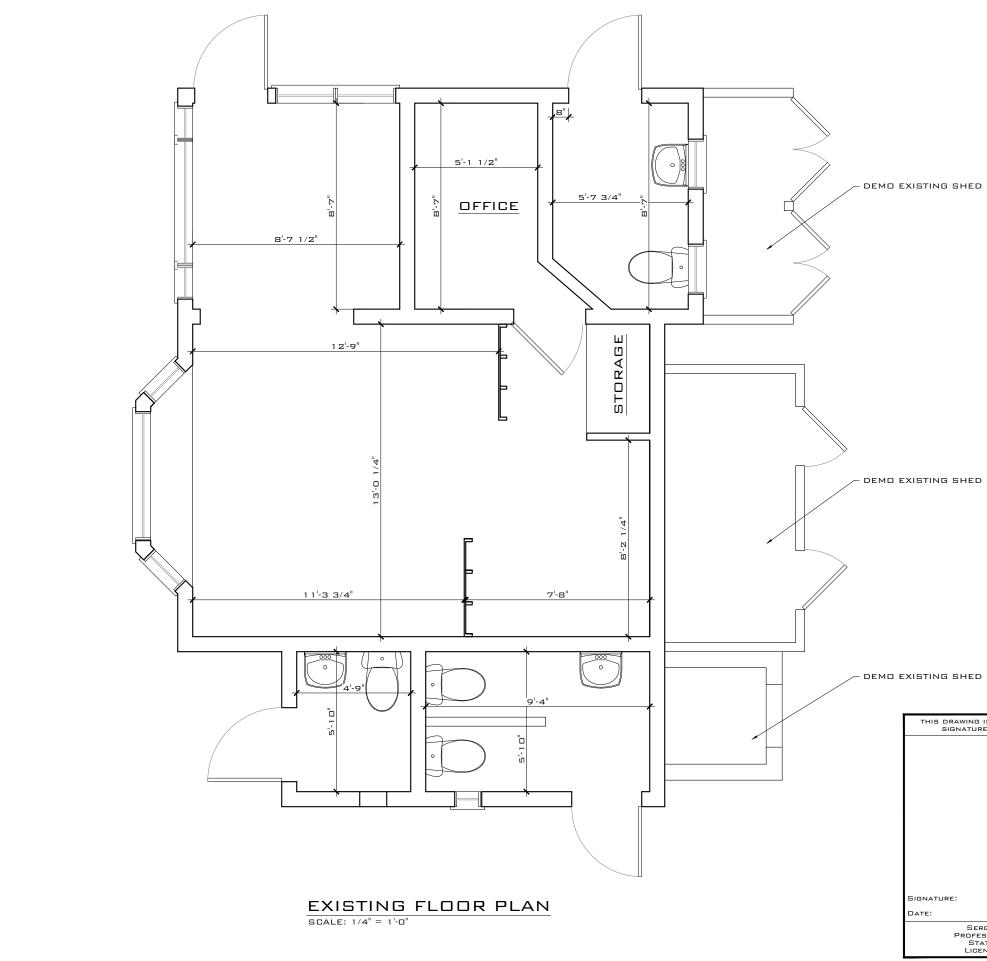

## **Staff Analysis:**

A Certificate of Appropriateness is under review for the new construction and alterations to non-historic structures located within the rear portion of the lot; all related to Caroline's Restaurant. A new addition is proposed to the existing management office building in order to convert it to a full operational kitchen, which will include an exhaust system on the roof. The proposed one-story CMU addition will be attached to the rear of the existing non-historic structure, and will be lower in height than the existing building. A safety barrier is proposed on the addition's roof that will also serve as a screen for the exhaust equipment. The submittal includes painting swatches; a blue light color for the walls and a light cream color for trims.

In addition, the plan includes the creation of a trash area, which will be located under non-historic rear stairs of the Porter Mansion. An underground grease trap and gas tank are proposed. These will be installed on the west side of the Porter Mansion and approximately 100 feet away from the new kitchen, approximately 51 feet setback from the historic fence facing Caroline Street, and approximately 15 feet from the west elevation of the historic house. The applicant has submitted evidence from a gas and a grease trap maintenance companies that they have the necessary equipment to serve both.