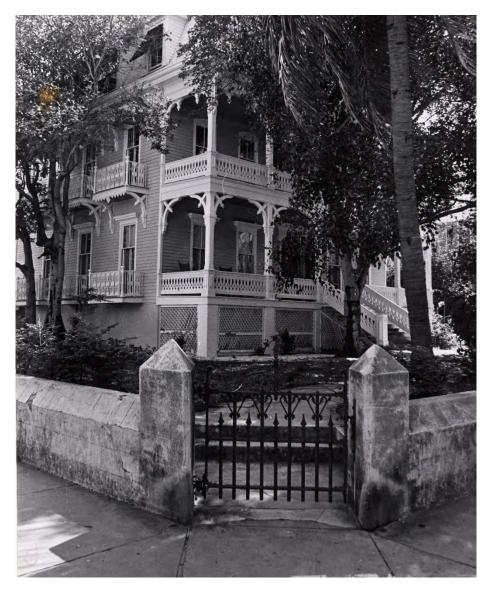

## Site Facts:

The main house on the site under review is individually listed in the National Register of Historic Places since 1973. The Second Empire style house, build in 1838, is a multi-use building, housing apartments on the upper floors and commercial use is on the first floor. Known as the Porter Mansion, the unique house has a full basement. The carriage house, located on the southwest corner of the site has lost its character and integrity.

In 1988, the house evolved from rental apartments into a multi-use structure. In 1996, approved plans were set to develop the east and south side of the lot with commercial pavilions. In 1998, some of the new pavilions behind the main structure were used for a take-out restaurant. In October 2018, staff approved COA # 2018-3510 *for revised plans depicting the grease trap facing and being serviced though Duval Street*. Permits were issued but no work has been done. Current pavers at the front of the Porter Mansion House have never received approvals.

As stated before, almost a year ago staff approved the installation of an underground grease trap to be located within the restaurant's area, and closer to Duval Street. Building permits were issued for such submittal. The site has an existing driveway on Duval Street that will give access to all required services for a grease trap and gas tank. If the Commission opines that the proposed location of the underground grease trap and gas tank will not have an adverse effect in the site and environment character, staff recommends a condition of not allowing any proposed opening to the existing perimeter wall facing Caroline Street. The fence is part of the physical description of the property as submitted in its designation to the National Register of Historic Places.