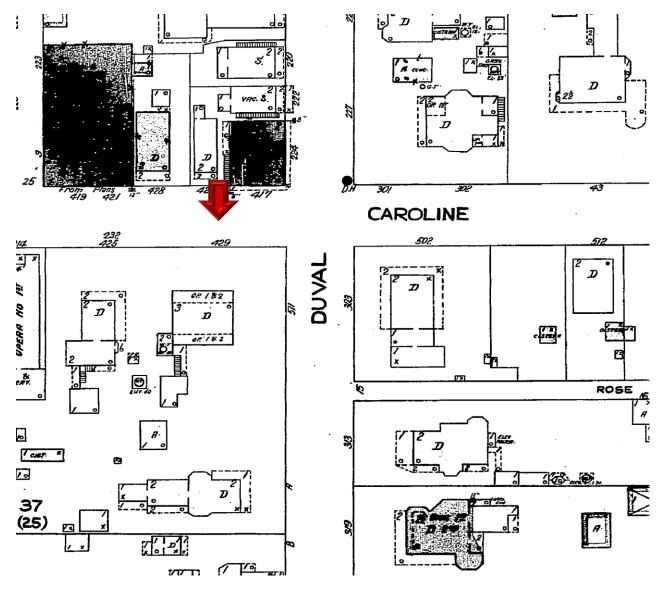

## Site Facts:

The main house on the site under review is individually listed in the National Register of Historic Places since 1973. The Second Empire style house, build in 1838, is a multi-use building, housing apartments on the upper floors and commercial use is on the first floor. Known as the Porter Mansion, the unique house has a full basement. The carriage house, located on the southwest corner of the site has lost its character and integrity.

In 1988, the house evolved from rental apartments into a multi-use structure. In 1996, approved plans were set to develop the east and south side of the lot with commercial pavilions. In 1998, some of the new pavilions behind the main structure were used for a take-out restaurant. In October 2018, staff approved COA # 2018-3510 *for revised plans depicting the grease trap facing and being serviced though Duval Street*. Permits were issued but no work has been done. Current pavers at the front of the Porter Mansion House have never received approvals.

In addition, the plan includes the creation of a trash area, which will be located under non-historic rear stairs of the Porter Mansion. An underground grease trap and gas tank are proposed. These will be installed on the west side of the Porter Mansion and approximately 100 feet away from the new kitchen, approximately 51 feet setback from the historic fence facing Caroline Street, and approximately 15 feet from the west elevation of the historic house. The applicant has submitted evidence from a gas and a grease trap maintenance companies that they have the necessary equipment to serve both.