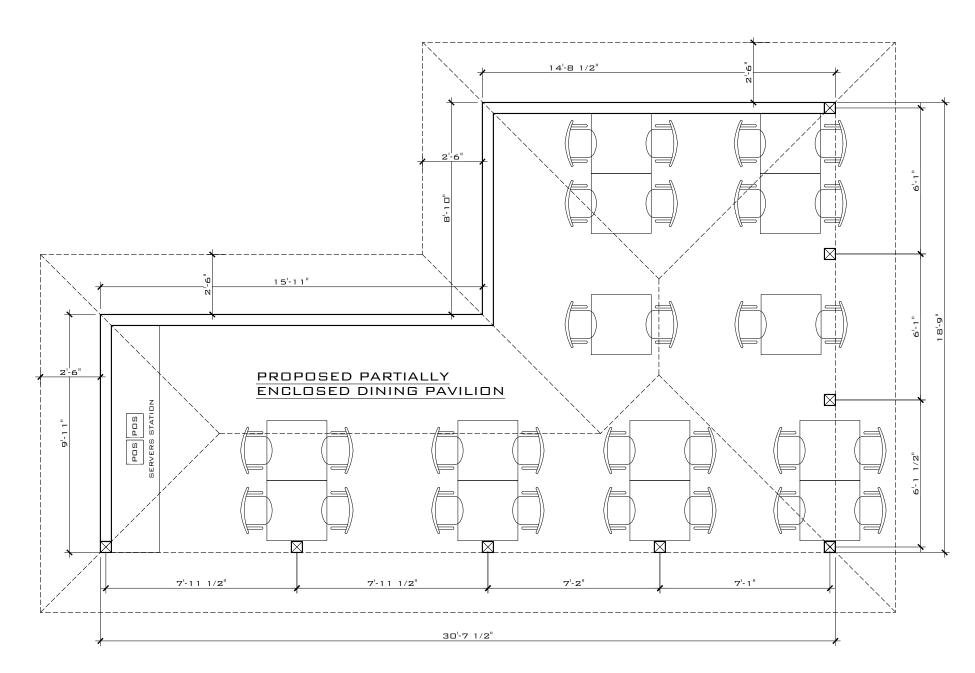

The plan also includes a new open pavilion dedicated as a sitting area. This structure will replace a nonhistoric frame building which part of it is for sitting and the rest is the kitchen. The new structure will have an "L" shape footprint with a hip roof extending up to 11 feet 6 inches from current slab. The front and south elevations will be open, while the west and north elevations will be enclosed with hardiboard siding. Columns on the east and south elevations will have brackets extending to the eaves. The structure will be one-story and will be made out of wood. The structure will be free of any mechanical equipment on its roof.