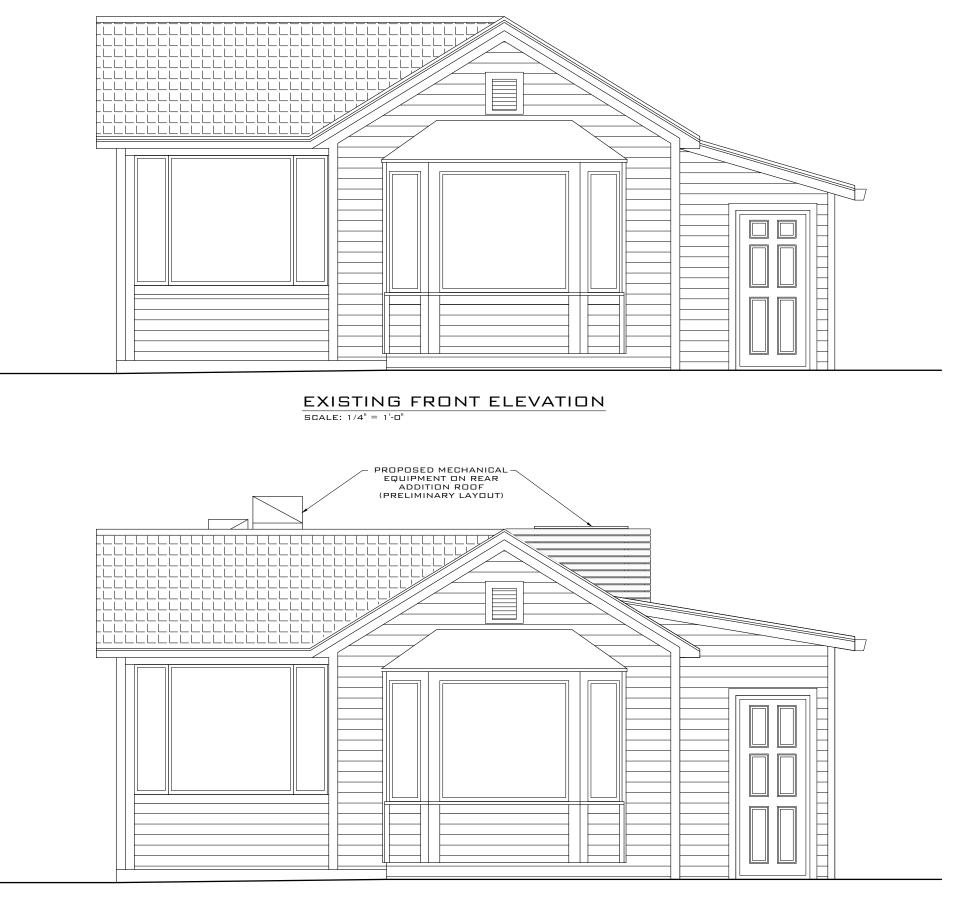

## **Staff Analysis:**

A Certificate of Appropriateness is under review for the new construction and alterations to non-historic structures located within the rear portion of the lot; all related to Caroline's Restaurant. A new addition is proposed to the existing management office building in order to convert it to a full operational kitchen, which will include an exhaust system on the roof. The proposed one-story CMU addition will be attached to the rear of the existing non-historic structure, and will be lower in height than the existing building. A safety barrier is proposed on the addition's roof that will also serve as a screen for the exhaust equipment. The submittal includes painting swatches; a blue light color for the walls and a light cream color for trims.

The plan also includes a new open pavilion dedicated as a sitting area. This structure will replace a nonhistoric frame building which part of it is for sitting and the rest is the kitchen. The new structure will have an "L" shape footprint with a hip roof extending up to 11 feet 6 inches from current slab. The front and south elevations will be open, while the west and north elevations will be enclosed with hardiboard siding. Columns on the east and south elevations will have brackets extending to the eaves. The structure will be one-story and will be made out of wood. The structure will be free of any mechanical equipment on its roof.