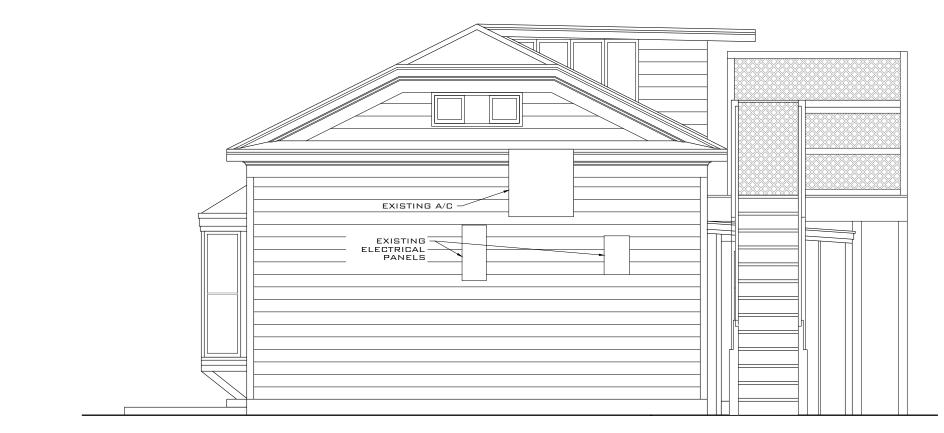

The design also includes the replacement of an existing stair. The wooden stair gives access to the secondstory addition build over the old carriage structure. The new wood stair will meet current building codes.

In addition, the plan includes the creation of a trash area, which will be located under non-historic rear stairs of the Porter Mansion. An underground grease trap and gas tank are proposed. These will be installed on the west side of the Porter Mansion and approximately 100 feet away from the new kitchen, approximately 51 feet setback from the historic fence facing Caroline Street, and approximately 15 feet from the west elevation of the historic house. The applicant has submitted evidence from a gas and a grease trap maintenance companies that they have the necessary equipment to serve both.