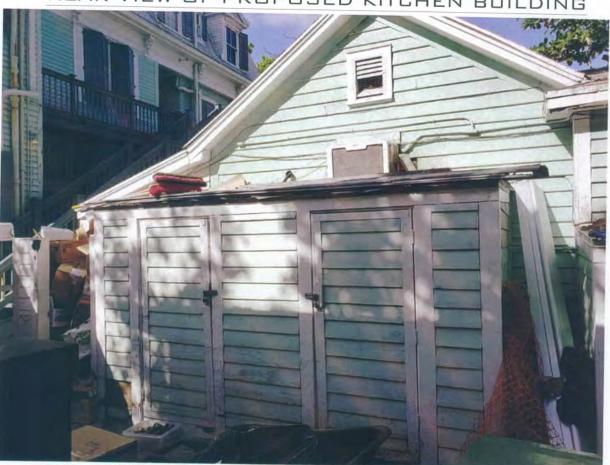

## **Staff Analysis:**

A Certificate of Appropriateness is under review for the new construction and alterations to non-historic structures located within the rear portion of the lot; all related to Caroline's Restaurant. A new addition is proposed to the existing management office building in order to convert it to a full operational kitchen, which will include an exhaust system on the roof. The proposed one-story CMU addition will be attached to the rear of the existing non-historic structure, and will be lower in height than the existing building. A safety barrier is proposed on the addition's roof that will also serve as a screen for the exhaust equipment. The submittal includes painting swatches; a blue light color for the walls and a light cream color for trims.