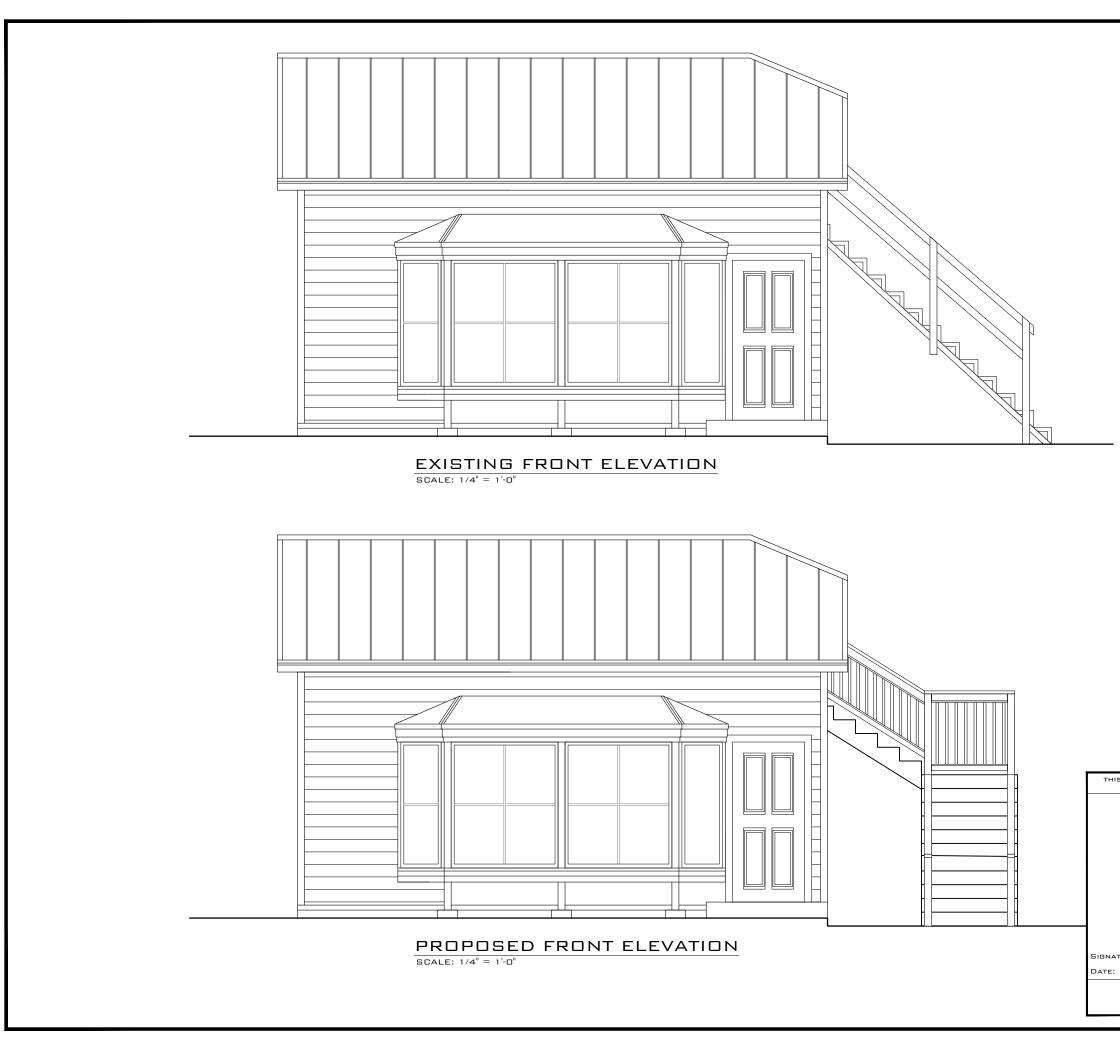

The design also includes the replacement of an existing stair. The wooden stair gives access to the secondstory addition build over the old carriage structure. The new wood stair will meet current building codes.