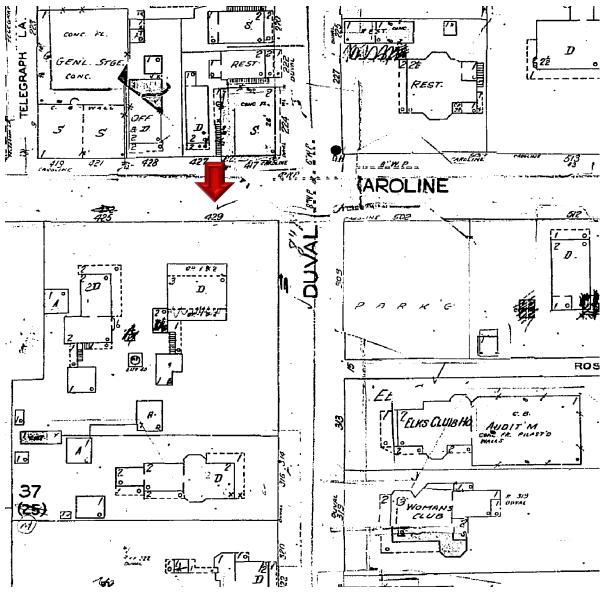

In addition, the plan includes the creation of a trash area, which will be located under non-historic rear stairs of the Porter Mansion. An underground grease trap and gas tank are proposed. These will be installed on the west side of the Porter Mansion and approximately 100 feet away from the new kitchen, approximately 51 feet setback from the historic fence facing Caroline Street, and approximately 15 feet from the west elevation of the historic house. The applicant has submitted evidence from a gas and a grease trap maintenance companies that they have the necessary equipment to serve both.

### **Consistency with Cited Guidelines:**

It is staff's opinion that the proposed changes to existing structures and the new sitting pavilion design are consistent with cited guidelines. To the contrary, staff finds that the proposed underground grease trap and gas tank are part of the kitchen operation and should be located within the restaurant's confines. An existing walk-in cooler, which never received a Certificate of Appropriateness, stands on the west side of the Porter Mansion. Currently the west side yard adjacent to the historic house serves as storage and service area, which is not an appropriate use for such an important site. The green areas surrounding the front and side elevations of this landmark, are character defining features of the site and its environment and as such they must not be altered by compromising them with paved areas and secondary accessory used for the existing restaurant located at the rear of the house.

As stated before, almost a year ago staff approved the installation of an underground grease trap to be located within the restaurant's area, and closer to Duval Street. Building permits were issued for such submittal. The site has an existing driveway on Duval Street that will give access to all required services for a grease trap and gas tank. If the Commission opines that the proposed location of the underground grease trap and gas tank will not have an adverse effect in the site and environment character, staff recommends a condition of not allowing any proposed opening to the existing perimeter wall facing Caroline Street. The fence is part of the physical description of the property as submitted in its designation to the National Register of Historic Places.