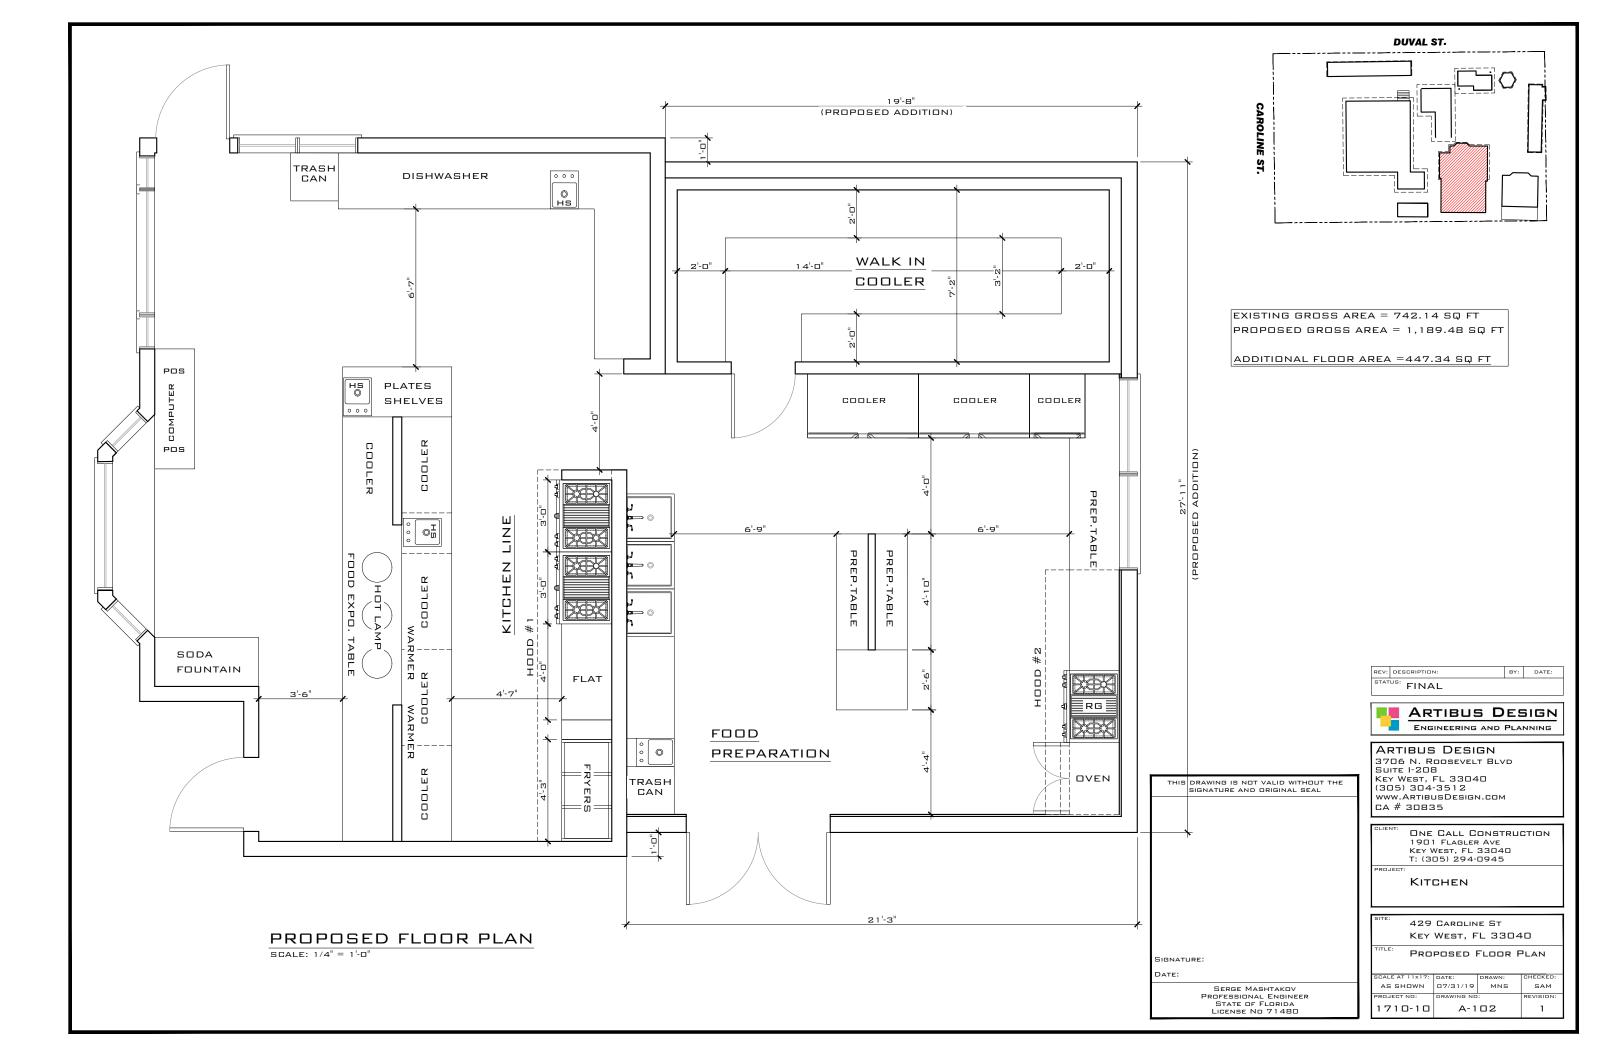

## **Staff Analysis:**

A Certificate of Appropriateness is under review for the new construction and alterations to non-historic structures located within the rear portion of the lot; all related to Caroline's Restaurant. A new addition is proposed to the existing management office building in order to convert it to a full operational kitchen, which will include an exhaust system on the roof. The proposed one-story CMU addition will be attached to the rear of the existing non-historic structure, and will be lower in height than the existing building. A safety barrier is proposed on the addition's roof that will also serve as a screen for the exhaust equipment. The submittal includes painting swatches; a blue light color for the walls and a light cream color for trims.

The plan also includes a new open pavilion dedicated as a sitting area. This structure will replace a nonhistoric frame building which part of it is for sitting and the rest is the kitchen. The new structure will have an "L" shape footprint with a hip roof extending up to 11 feet 6 inches from current slab. The front and south elevations will be open, while the west and north elevations will be enclosed with hardiboard siding. Columns on the east and south elevations will have brackets extending to the eaves. The structure will be one-story and will be made out of wood. The structure will be free of any mechanical equipment on its roof.

The design also includes the replacement of an existing stair. The wooden stair gives access to the secondstory addition build over the old carriage structure. The new wood stair will meet current building codes.

In addition, the plan includes the creation of a trash area, which will be located under non-historic rear stairs of the Porter Mansion. An underground grease trap and gas tank are proposed. These will be installed on the west side of the Porter Mansion and approximately 100 feet away from the new kitchen, approximately 51 feet setback from the historic fence facing Caroline Street, and approximately 15 feet from the west elevation of the historic house. The applicant has submitted evidence from a gas and a grease trap maintenance companies that they have the necessary equipment to serve both.