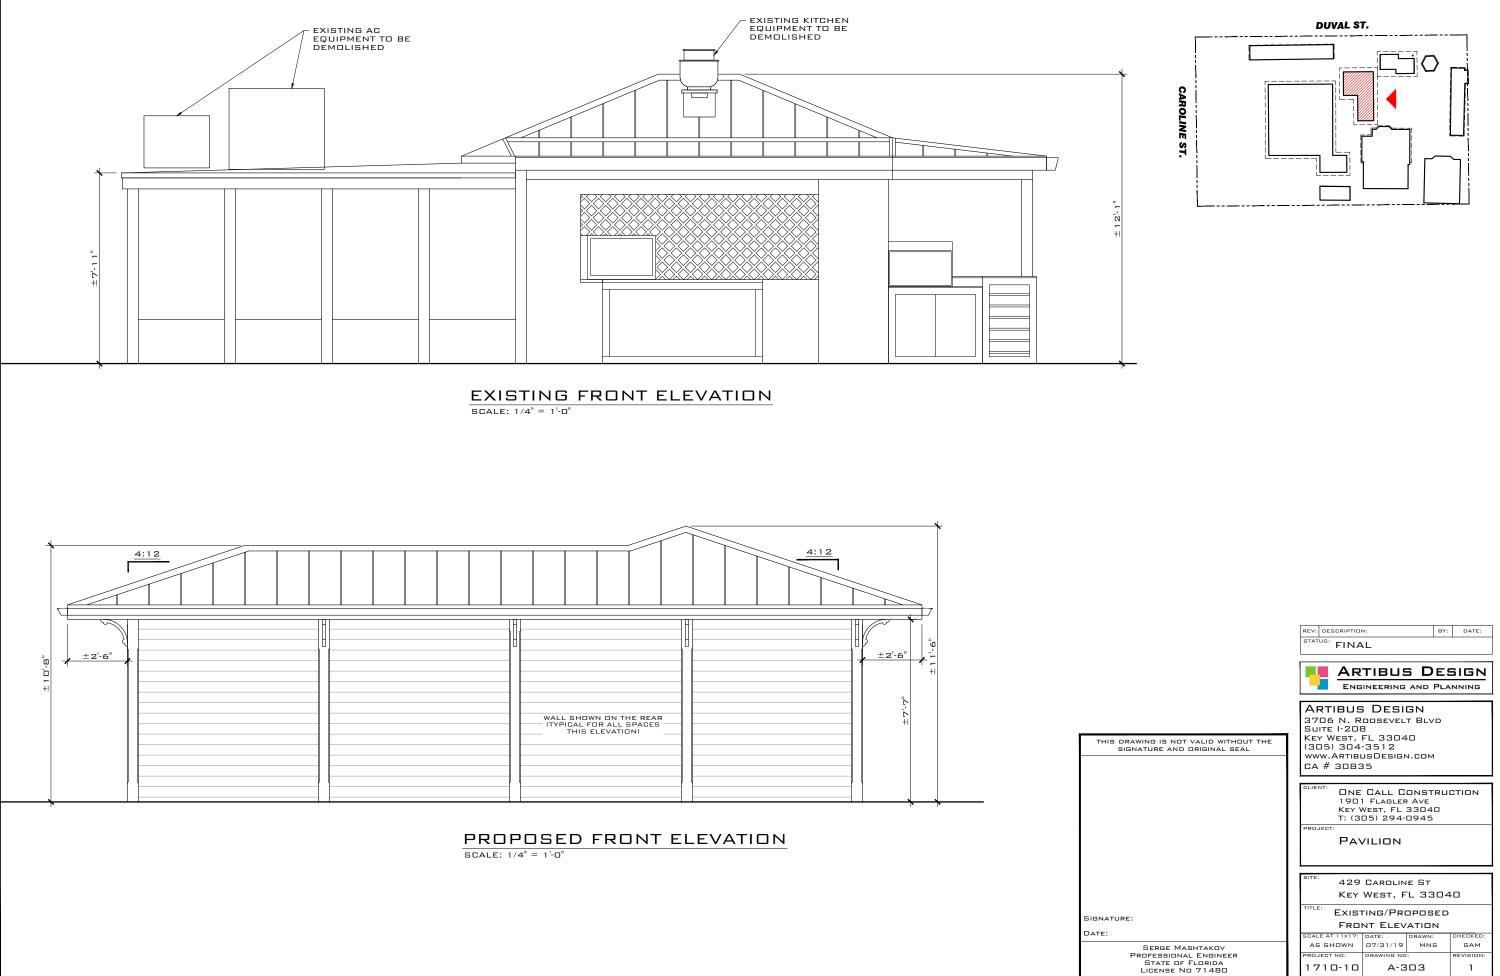

## **Staff Analysis:**

A Certificate of Appropriateness is under review for the new construction and alterations to non-historic structures located within the rear portion of the lot; all related to Caroline's Restaurant. A new addition is proposed to the existing management office building in order to convert it to a full operational kitchen, which will include an exhaust system on the roof. The proposed one-story CMU addition will be attached to the rear of the existing non-historic structure, and will be lower in height than the existing building. A safety barrier is proposed on the addition's roof that will also serve as a screen for the exhaust equipment. The submittal includes painting swatches; a blue light color for the walls and a light cream color for trims.

The plan also includes a new open pavilion dedicated as a sitting area. This structure will replace a nonhistoric frame building which part of it is for sitting and the rest is the kitchen. The new structure will have an "L" shape footprint with a hip roof extending up to 11 feet 6 inches from current slab. The front and south elevations will be open, while the west and north elevations will be enclosed with hardiboard siding. Columns on the east and south elevations will have brackets extending to the eaves. The structure will be one-story and will be made out of wood. The structure will be free of any mechanical equipment on its roof.