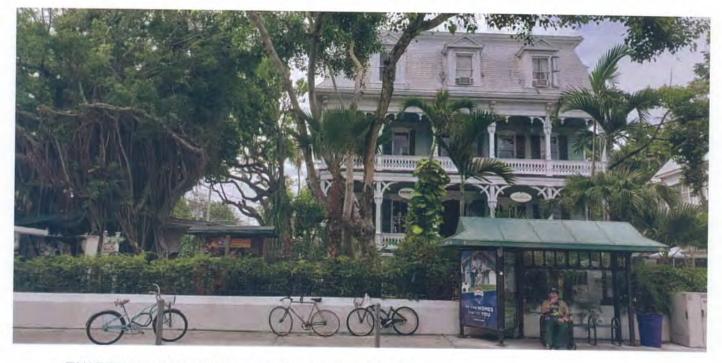

## Site Facts:

The main house on the site under review is individually listed in the National Register of Historic Places since 1973. The Second Empire style house, build in 1838, is a multi-use building, housing apartments on the upper floors and commercial use is on the first floor. Known as the Porter Mansion, the unique house has a full basement. The carriage house, located on the southwest corner of the site has lost its character and integrity.