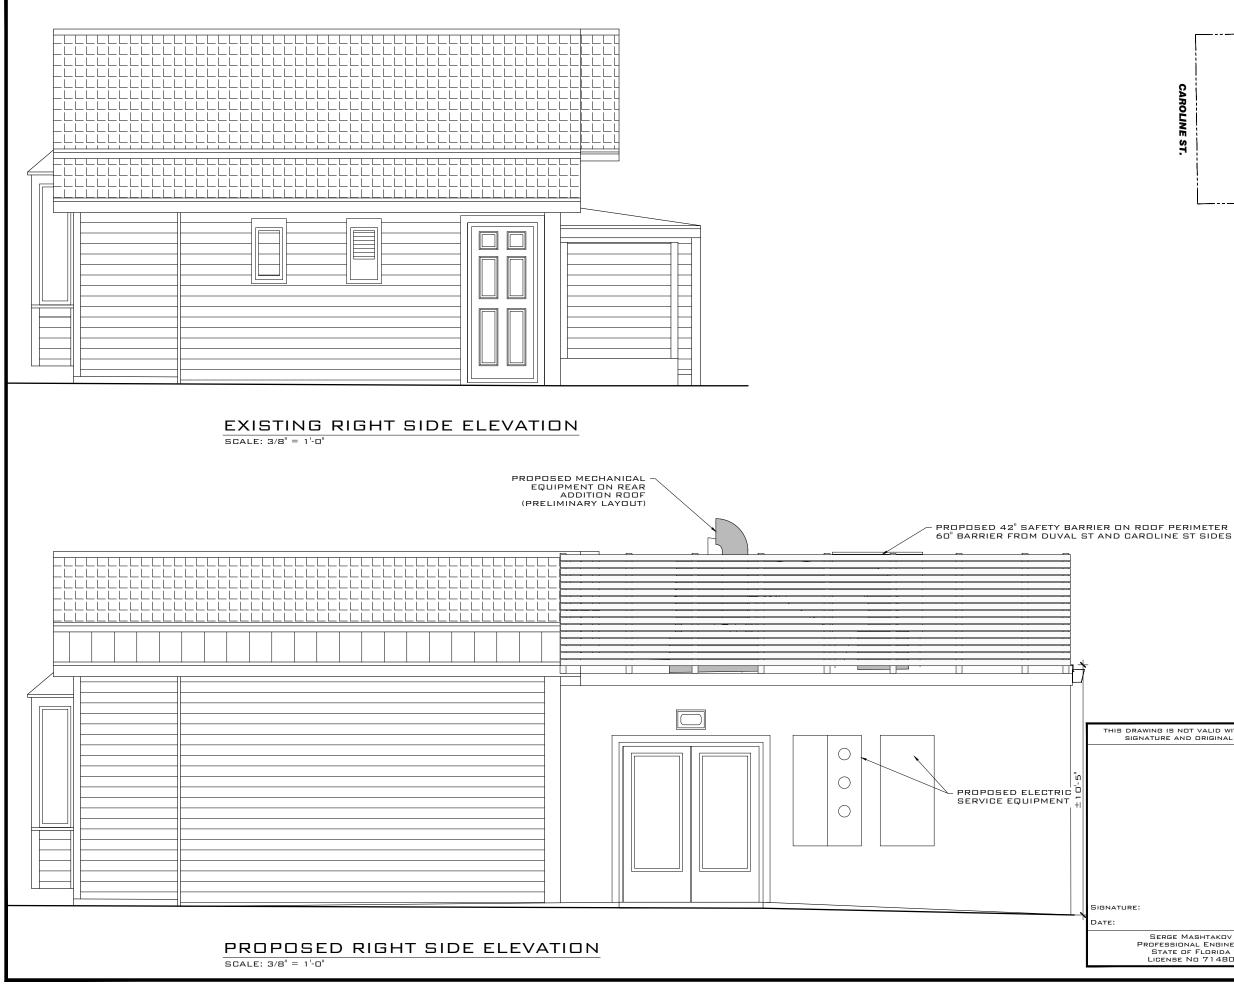

## **Staff Analysis:**

A Certificate of Appropriateness is under review for the new construction and alterations to non-historic structures located within the rear portion of the lot; all related to Caroline's Restaurant. A new addition is proposed to the existing management office building in order to convert it to a full operational kitchen, which will include an exhaust system on the roof. The proposed one-story CMU addition will be attached to the rear of the existing non-historic structure, and will be lower in height than the existing building. A safety barrier is proposed on the addition's roof that will also serve as a screen for the exhaust equipment. The submittal includes painting swatches; a blue light color for the walls and a light cream color for trims.

The plan also includes a new open pavilion dedicated as a sitting area. This structure will replace a nonhistoric frame building which part of it is for sitting and the rest is the kitchen. The new structure will have an "L" shape footprint with a hip roof extending up to 11 feet 6 inches from current slab. The front and south elevations will be open, while the west and north elevations will be enclosed with hardiboard siding. Columns on the east and south elevations will have brackets extending to the eaves. The structure will be one-story and will be made out of wood. The structure will be free of any mechanical equipment on its roof.