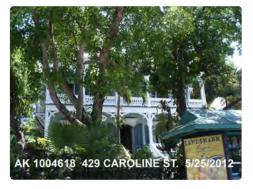

# Historic Architectural Review Commission

Staff Report for Item 5

| To:                 | Chairman Bryan Green and Historic Architectural Review Commission Members |
|---------------------|---------------------------------------------------------------------------|
| From:               | Enid Torregrosa Silva, MSHP<br>Historic Preservation Planner              |
| Meeting Date:       | September 24, 2019                                                        |
| Applicant:          | Artibus Design                                                            |
| Application Number: | H2019-0035                                                                |
| Address:            | #429 Caroline Street                                                      |

## Site Facts:

The main house on the site under review is individually listed in the National Register of Historic Places since 1973. The Second Empire style house, build in 1838, is a multi-use building, housing apartments on the upper floors and commercial use is on the first floor. Known as the Porter Mansion, the unique house has a full basement. The carriage house, located on the southwest corner of the site has lost its character and integrity.