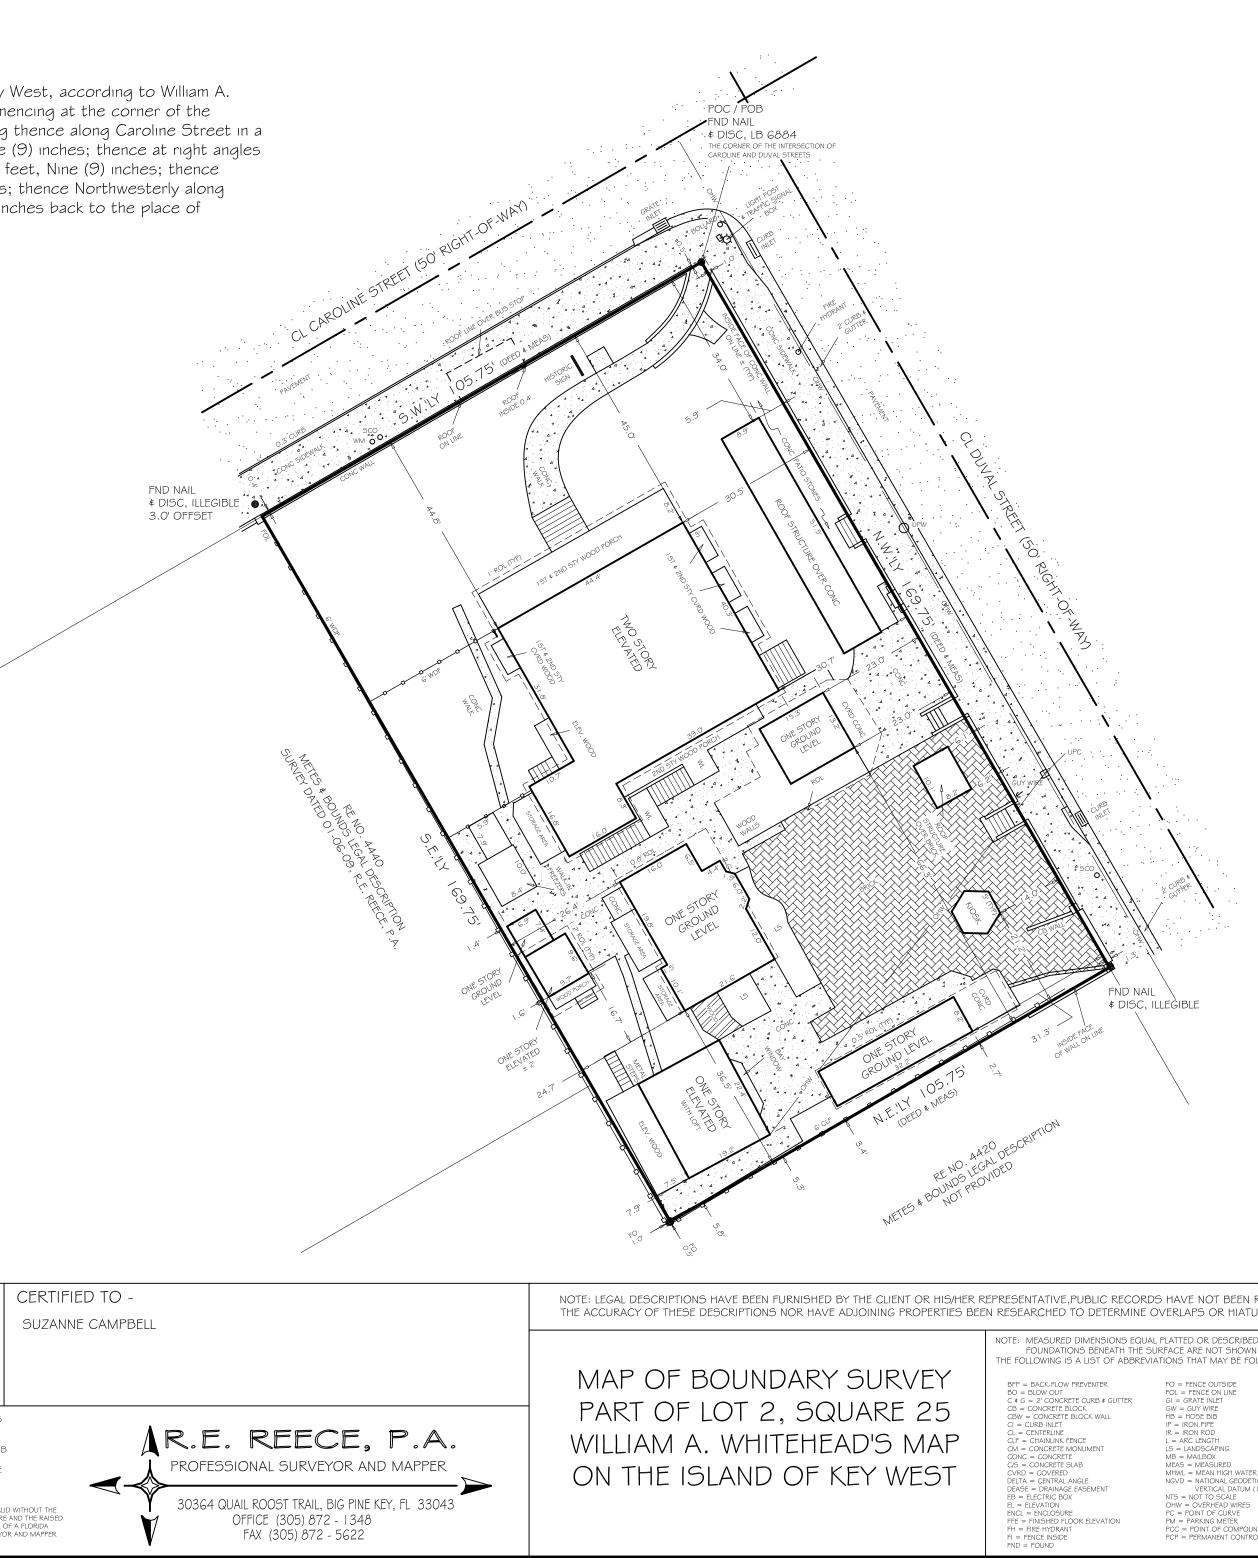

## Site Facts:

The main house on the site under review is individually listed in the National Register of Historic Places since 1973. The Second Empire style house, build in 1838, is a multi-use building, housing apartments on the upper floors and commercial use is on the first floor. Known as the Porter Mansion, the unique house has a full basement. The carriage house, located on the southwest corner of the site has lost its character and integrity.

In 1988, the house evolved from rental apartments into a multi-use structure. In 1996, approved plans were set to develop the east and south side of the lot with commercial pavilions. In 1998, some of the new pavilions behind the main structure were used for a take-out restaurant. In October 2018, staff approved COA # 2018-3510 *for revised plans depicting the grease trap facing and being serviced though Duval Street*. Permits were issued but no work has been done. Current pavers at the front of the Porter Mansion House have never received approvals.

In addition, the plan includes the creation of a trash area, which will be located under non-historic rear stairs of the Porter Mansion. An underground grease trap and gas tank are proposed. These will be installed on the west side of the Porter Mansion and approximately 100 feet away from the new kitchen, approximately 51 feet setback from the historic fence facing Caroline Street, and approximately 15 feet from the west elevation of the historic house. The applicant has submitted evidence from a gas and a grease trap maintenance companies that they have the necessary equipment to serve both.

As stated before, almost a year ago staff approved the installation of an underground grease trap to be located within the restaurant's area, and closer to Duval Street. Building permits were issued for such submittal. The site has an existing driveway on Duval Street that will give access to all required services for a grease trap and gas tank. If the Commission opines that the proposed location of the underground grease trap and gas tank will not have an adverse effect in the site and environment character, staff recommends a condition of not allowing any proposed opening to the existing perimeter wall facing Caroline Street. The fence is part of the physical description of the property as submitted in its designation to the National Register of Historic Places.