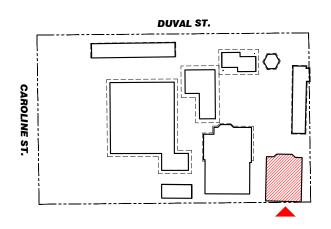

## Site Facts:

The main house on the site under review is individually listed in the National Register of Historic Places since 1973. The Second Empire style house, build in 1838, is a multi-use building, housing apartments on the upper floors and commercial use is on the first floor. Known as the Porter Mansion, the unique house has a full basement. The carriage house, located on the southwest corner of the site has lost its character and integrity.

In 1988, the house evolved from rental apartments into a multi-use structure. In 1996, approved plans were set to develop the east and south side of the lot with commercial pavilions. In 1998, some of the new pavilions behind the main structure were used for a take-out restaurant. In October 2018, staff approved COA # 2018-3510 *for revised plans depicting the grease trap facing and being serviced though Duval Street*. Permits were issued but no work has been done. Current pavers at the front of the Porter Mansion House have never received approvals.