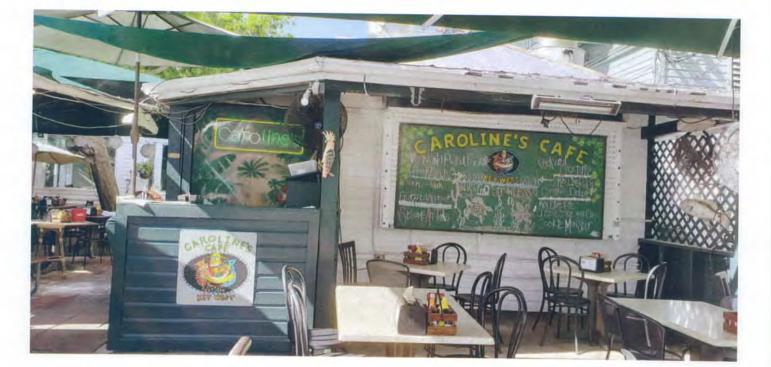

The plan also includes a new open pavilion dedicated as a sitting area. This structure will replace a nonhistoric frame building which part of it is for sitting and the rest is the kitchen. The new structure will have an "L" shape footprint with a hip roof extending up to 11 feet 6 inches from current slab. The front and south elevations will be open, while the west and north elevations will be enclosed with hardiboard siding. Columns on the east and south elevations will have brackets extending to the eaves. The structure will be one-story and will be made out of wood. The structure will be free of any mechanical equipment on its roof.

### **Consistency with Cited Guidelines:**

It is staff's opinion that the proposed changes to existing structures and the new sitting pavilion design are consistent with cited guidelines. To the contrary, staff finds that the proposed underground grease trap and gas tank are part of the kitchen operation and should be located within the restaurant's confines. An existing walk-in cooler, which never received a Certificate of Appropriateness, stands on the west side of the Porter Mansion. Currently the west side yard adjacent to the historic house serves as storage and service area, which is not an appropriate use for such an important site. The green areas surrounding the front and side elevations of this landmark, are character defining features of the site and its environment and as such they must not be altered by compromising them with paved areas and secondary accessory used for the existing restaurant located at the rear of the house.