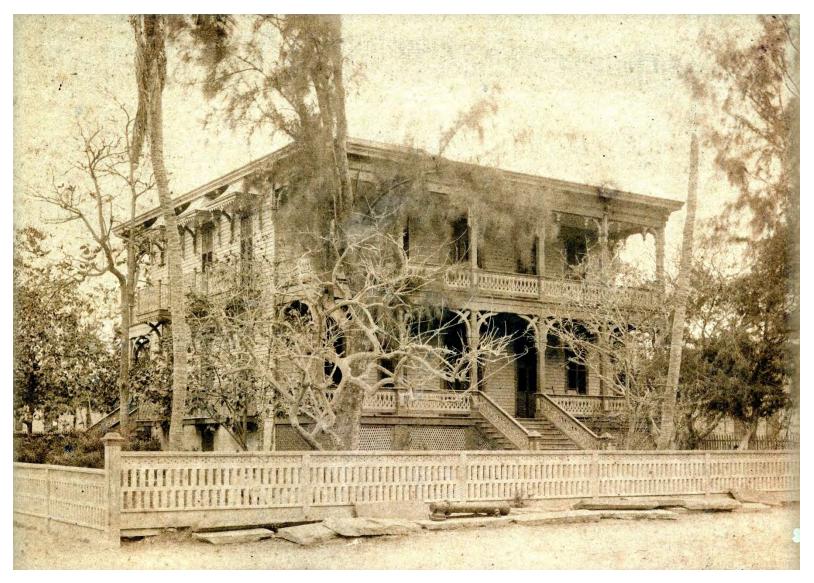

## Site Facts:

The main house on the site under review is individually listed in the National Register of Historic Places since 1973. The Second Empire style house, build in 1838, is a multi-use building, housing apartments on the upper floors and commercial use is on the first floor. Known as the Porter Mansion, the unique house has a full basement. The carriage house, located on the southwest corner of the site has lost its character and integrity.