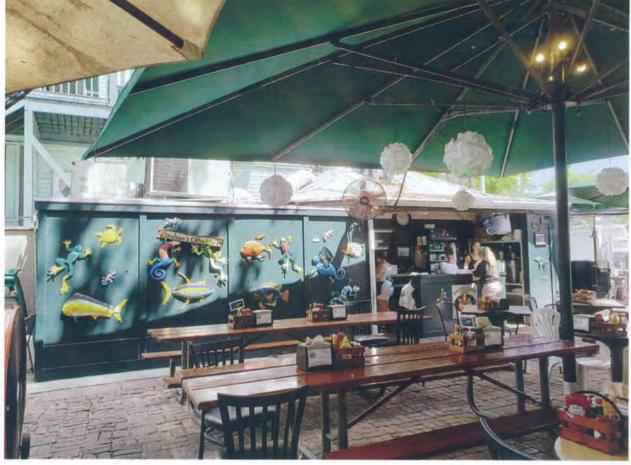

The plan also includes a new open pavilion dedicated as a sitting area. This structure will replace a nonhistoric frame building which part of it is for sitting and the rest is the kitchen. The new structure will have an "L" shape footprint with a hip roof extending up to 11 feet 6 inches from current slab. The front and south elevations will be open, while the west and north elevations will be enclosed with hardiboard siding. Columns on the east and south elevations will have brackets extending to the eaves. The structure will be one-story and will be made out of wood. The structure will be free of any mechanical equipment on its roof.