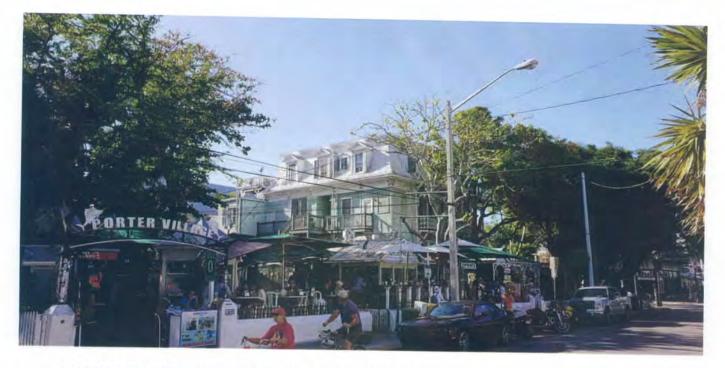

## Site Facts:

The main house on the site under review is individually listed in the National Register of Historic Places since 1973. The Second Empire style house, build in 1838, is a multi-use building, housing apartments on the upper floors and commercial use is on the first floor. Known as the Porter Mansion, the unique house has a full basement. The carriage house, located on the southwest corner of the site has lost its character and integrity.

In 1988, the house evolved from rental apartments into a multi-use structure. In 1996, approved plans were set to develop the east and south side of the lot with commercial pavilions. In 1998, some of the new pavilions behind the main structure were used for a take-out restaurant. In October 2018, staff approved COA # 2018-3510 *for revised plans depicting the grease trap facing and being serviced though Duval Street*. Permits were issued but no work has been done. Current pavers at the front of the Porter Mansion House have never received approvals.