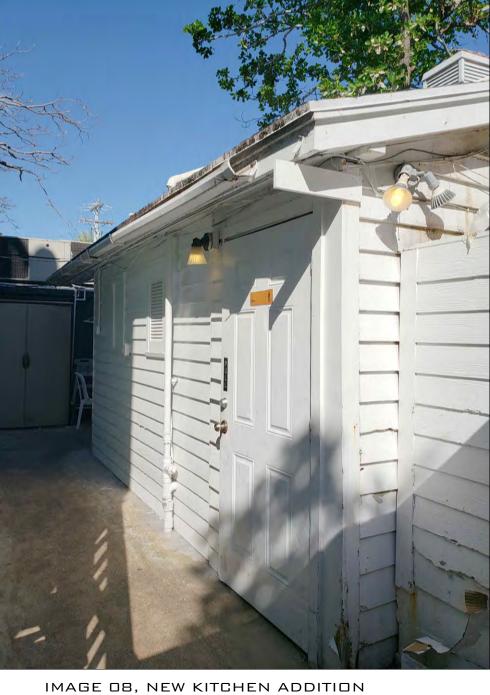

## **Staff Analysis:**

A Certificate of Appropriateness is under review for the new construction and alterations to non-historic structures located within the rear portion of the lot; all related to Caroline's Restaurant. A new addition is proposed to the existing management office building in order to convert it to a full operational kitchen, which will include an exhaust system on the roof. The proposed one-story CMU addition will be attached to the rear of the existing non-historic structure, and will be lower in height than the existing building. A safety barrier is proposed on the addition's roof that will also serve as a screen for the exhaust equipment. The submittal includes painting swatches; a blue light color for the walls and a light cream color for trims.