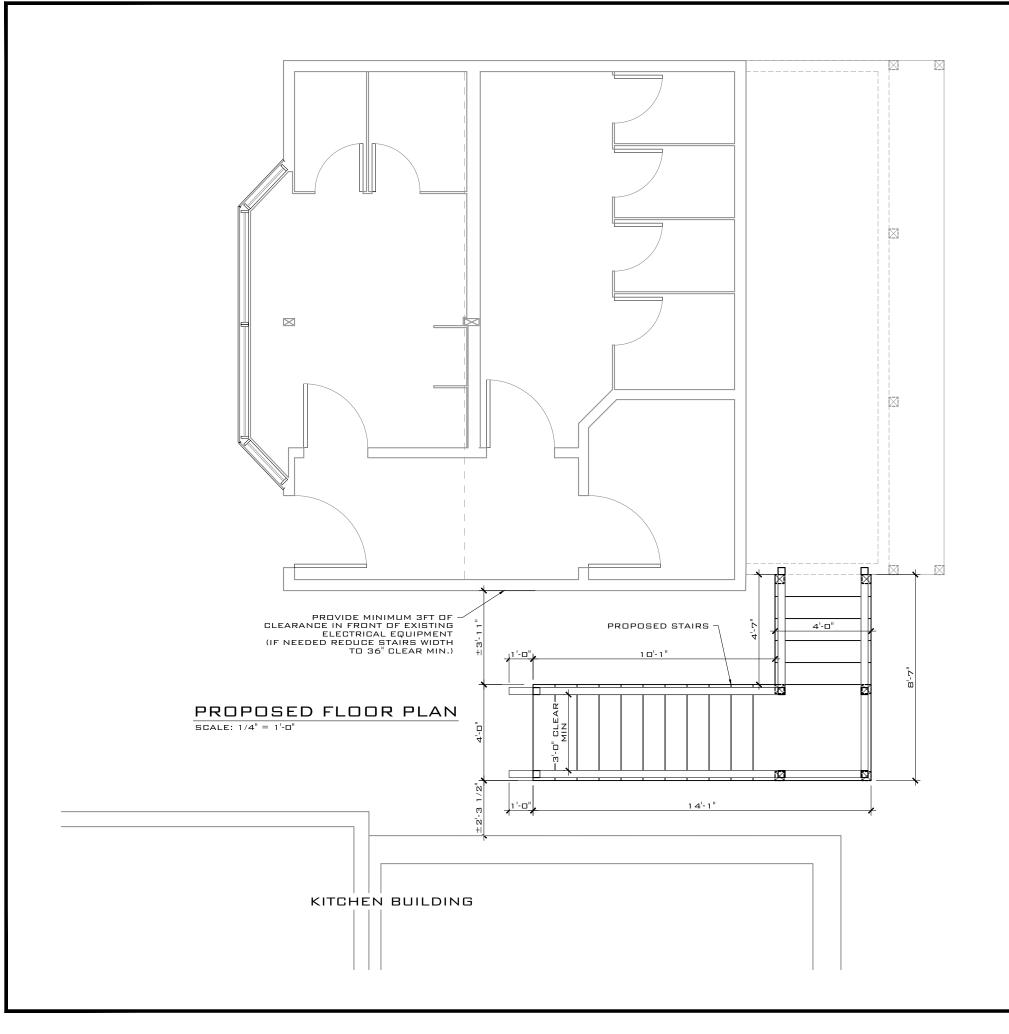

The design also includes the replacement of an existing stair. The wooden stair gives access to the secondstory addition build over the old carriage structure. The new wood stair will meet current building codes.