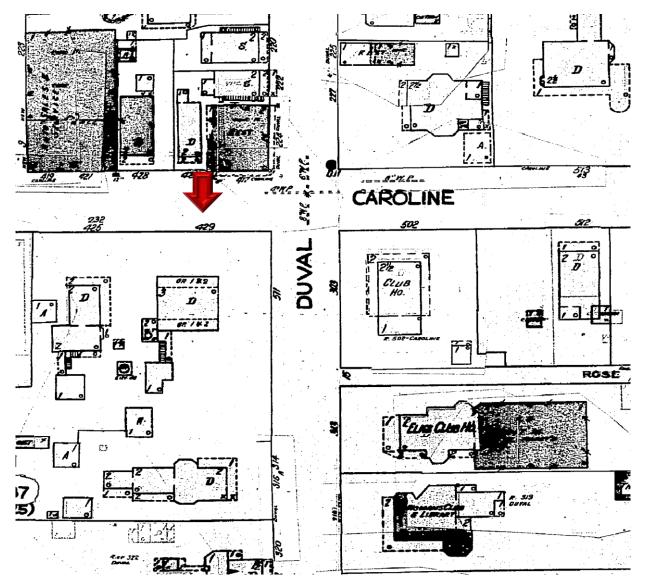

In addition, the plan includes the creation of a trash area, which will be located under non-historic rear stairs of the Porter Mansion. An underground grease trap and gas tank are proposed. These will be installed on the west side of the Porter Mansion and approximately 100 feet away from the new kitchen, approximately 51 feet setback from the historic fence facing Caroline Street, and approximately 15 feet from the west elevation of the historic house. The applicant has submitted evidence from a gas and a grease trap maintenance companies that they have the necessary equipment to serve both.

### **Consistency with Cited Guidelines:**

It is staff's opinion that the proposed changes to existing structures and the new sitting pavilion design are consistent with cited guidelines. To the contrary, staff finds that the proposed underground grease trap and gas tank are part of the kitchen operation and should be located within the restaurant's confines. An existing walk-in cooler, which never received a Certificate of Appropriateness, stands on the west side of the Porter Mansion. Currently the west side yard adjacent to the historic house serves as storage and service area, which is not an appropriate use for such an important site. The green areas surrounding the front and side elevations of this landmark, are character defining features of the site and its environment and as such they must not be altered by compromising them with paved areas and secondary accessory used for the existing restaurant located at the rear of the house.

As stated before, almost a year ago staff approved the installation of an underground grease trap to be located within the restaurant's area, and closer to Duval Street. Building permits were issued for such submittal. The site has an existing driveway on Duval Street that will give access to all required services for a grease trap and gas tank. If the Commission opines that the proposed location of the underground grease trap and gas tank will not have an adverse effect in the site and environment character, staff recommends a condition of not allowing any proposed opening to the existing perimeter wall facing Caroline Street. The fence is part of the physical description of the property as submitted in its designation to the National Register of Historic Places.