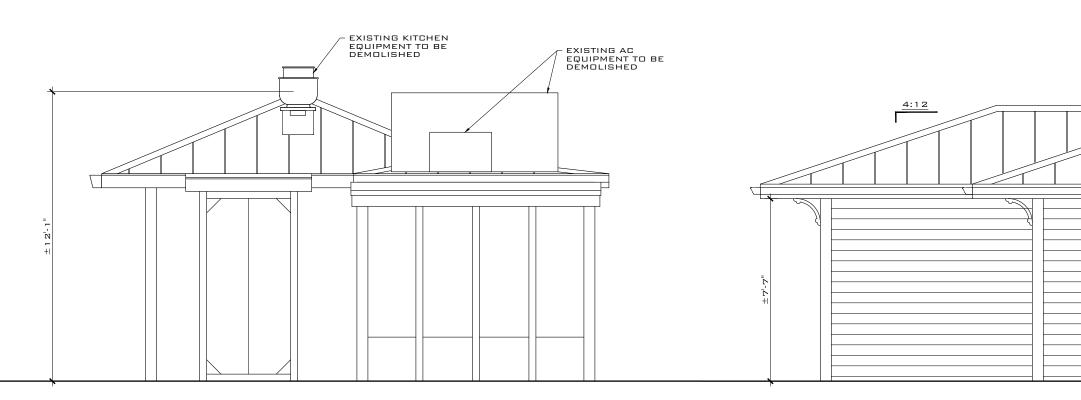

## **Staff Analysis:**

A Certificate of Appropriateness is under review for the new construction and alterations to non-historic structures located within the rear portion of the lot; all related to Caroline's Restaurant. A new addition is proposed to the existing management office building in order to convert it to a full operational kitchen, which will include an exhaust system on the roof. The proposed one-story CMU addition will be attached to the rear of the existing non-historic structure, and will be lower in height than the existing building. A safety barrier is proposed on the addition's roof that will also serve as a screen for the exhaust equipment. The submittal includes painting swatches; a blue light color for the walls and a light cream color for trims.

The plan also includes a new open pavilion dedicated as a sitting area. This structure will replace a nonhistoric frame building which part of it is for sitting and the rest is the kitchen. The new structure will have an "L" shape footprint with a hip roof extending up to 11 feet 6 inches from current slab. The front and south elevations will be open, while the west and north elevations will be enclosed with hardiboard siding. Columns on the east and south elevations will have brackets extending to the eaves. The structure will be one-story and will be made out of wood. The structure will be free of any mechanical equipment on its roof.