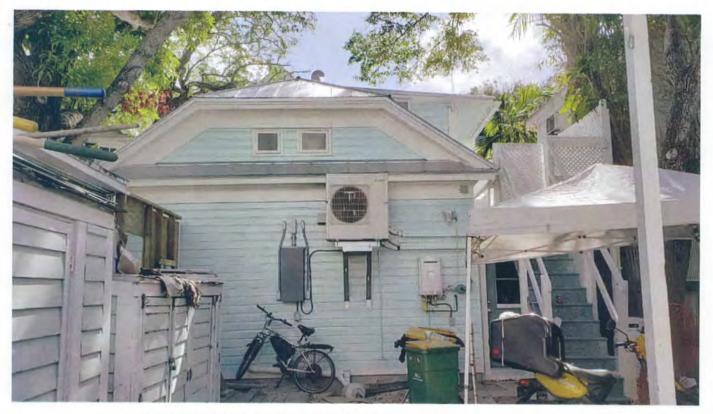

## **Staff Analysis:**

A Certificate of Appropriateness is under review for the new construction and alterations to non-historic structures located within the rear portion of the lot; all related to Caroline's Restaurant. A new addition is proposed to the existing management office building in order to convert it to a full operational kitchen, which will include an exhaust system on the roof. The proposed one-story CMU addition will be attached to the rear of the existing non-historic structure, and will be lower in height than the existing building. A safety barrier is proposed on the addition's roof that will also serve as a screen for the exhaust equipment. The submittal includes painting swatches; a blue light color for the walls and a light cream color for trims.

The plan also includes a new open pavilion dedicated as a sitting area. This structure will replace a nonhistoric frame building which part of it is for sitting and the rest is the kitchen. The new structure will have an "L" shape footprint with a hip roof extending up to 11 feet 6 inches from current slab. The front and south elevations will be open, while the west and north elevations will be enclosed with hardiboard siding. Columns on the east and south elevations will have brackets extending to the eaves. The structure will be one-story and will be made out of wood. The structure will be free of any mechanical equipment on its roof.

In addition, the plan includes the creation of a trash area, which will be located under non-historic rear stairs of the Porter Mansion. An underground grease trap and gas tank are proposed. These will be installed on the west side of the Porter Mansion and approximately 100 feet away from the new kitchen, approximately 51 feet setback from the historic fence facing Caroline Street, and approximately 15 feet from the west elevation of the historic house. The applicant has submitted evidence from a gas and a grease trap maintenance companies that they have the necessary equipment to serve both.

### **Consistency with Cited Guidelines:**

It is staff's opinion that the proposed changes to existing structures and the new sitting pavilion design are consistent with cited guidelines. To the contrary, staff finds that the proposed underground grease trap and gas tank are part of the kitchen operation and should be located within the restaurant's confines. An existing walk-in cooler, which never received a Certificate of Appropriateness, stands on the west side of the Porter Mansion. Currently the west side yard adjacent to the historic house serves as storage and service area, which is not an appropriate use for such an important site. The green areas surrounding the front and side elevations of this landmark, are character defining features of the site and its environment and as such they must not be altered by compromising them with paved areas and secondary accessory used for the existing restaurant located at the rear of the house.