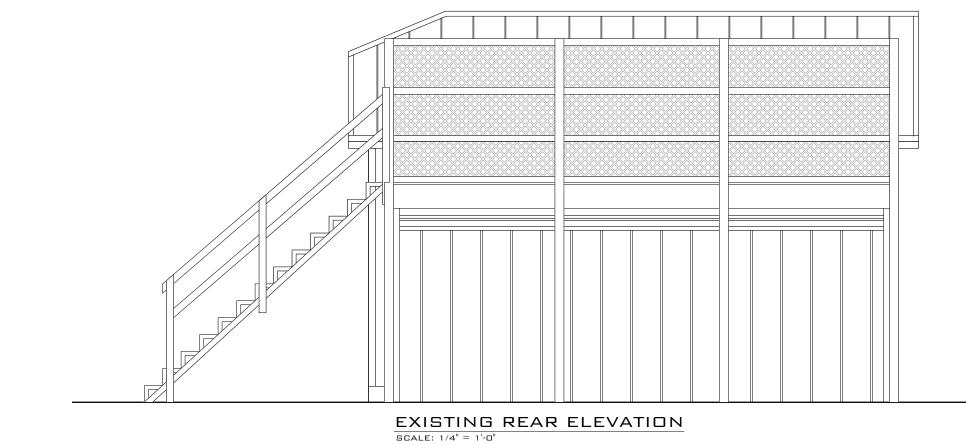

## **Staff Analysis:**

A Certificate of Appropriateness is under review for the new construction and alterations to non-historic structures located within the rear portion of the lot; all related to Caroline's Restaurant. A new addition is proposed to the existing management office building in order to convert it to a full operational kitchen, which will include an exhaust system on the roof. The proposed one-story CMU addition will be attached to the rear of the existing non-historic structure, and will be lower in height than the existing building. A safety barrier is proposed on the addition's roof that will also serve as a screen for the exhaust equipment. The submittal includes painting swatches; a blue light color for the walls and a light cream color for trims.

The plan also includes a new open pavilion dedicated as a sitting area. This structure will replace a nonhistoric frame building which part of it is for sitting and the rest is the kitchen. The new structure will have an "L" shape footprint with a hip roof extending up to 11 feet 6 inches from current slab. The front and south elevations will be open, while the west and north elevations will be enclosed with hardiboard siding. Columns on the east and south elevations will have brackets extending to the eaves. The structure will be one-story and will be made out of wood. The structure will be free of any mechanical equipment on its roof.

The design also includes the replacement of an existing stair. The wooden stair gives access to the secondstory addition build over the old carriage structure. The new wood stair will meet current building codes.

In addition, the plan includes the creation of a trash area, which will be located under non-historic rear stairs of the Porter Mansion. An underground grease trap and gas tank are proposed. These will be installed on the west side of the Porter Mansion and approximately 100 feet away from the new kitchen, approximately 51 feet setback from the historic fence facing Caroline Street, and approximately 15 feet from the west elevation of the historic house. The applicant has submitted evidence from a gas and a grease trap maintenance companies that they have the necessary equipment to serve both.