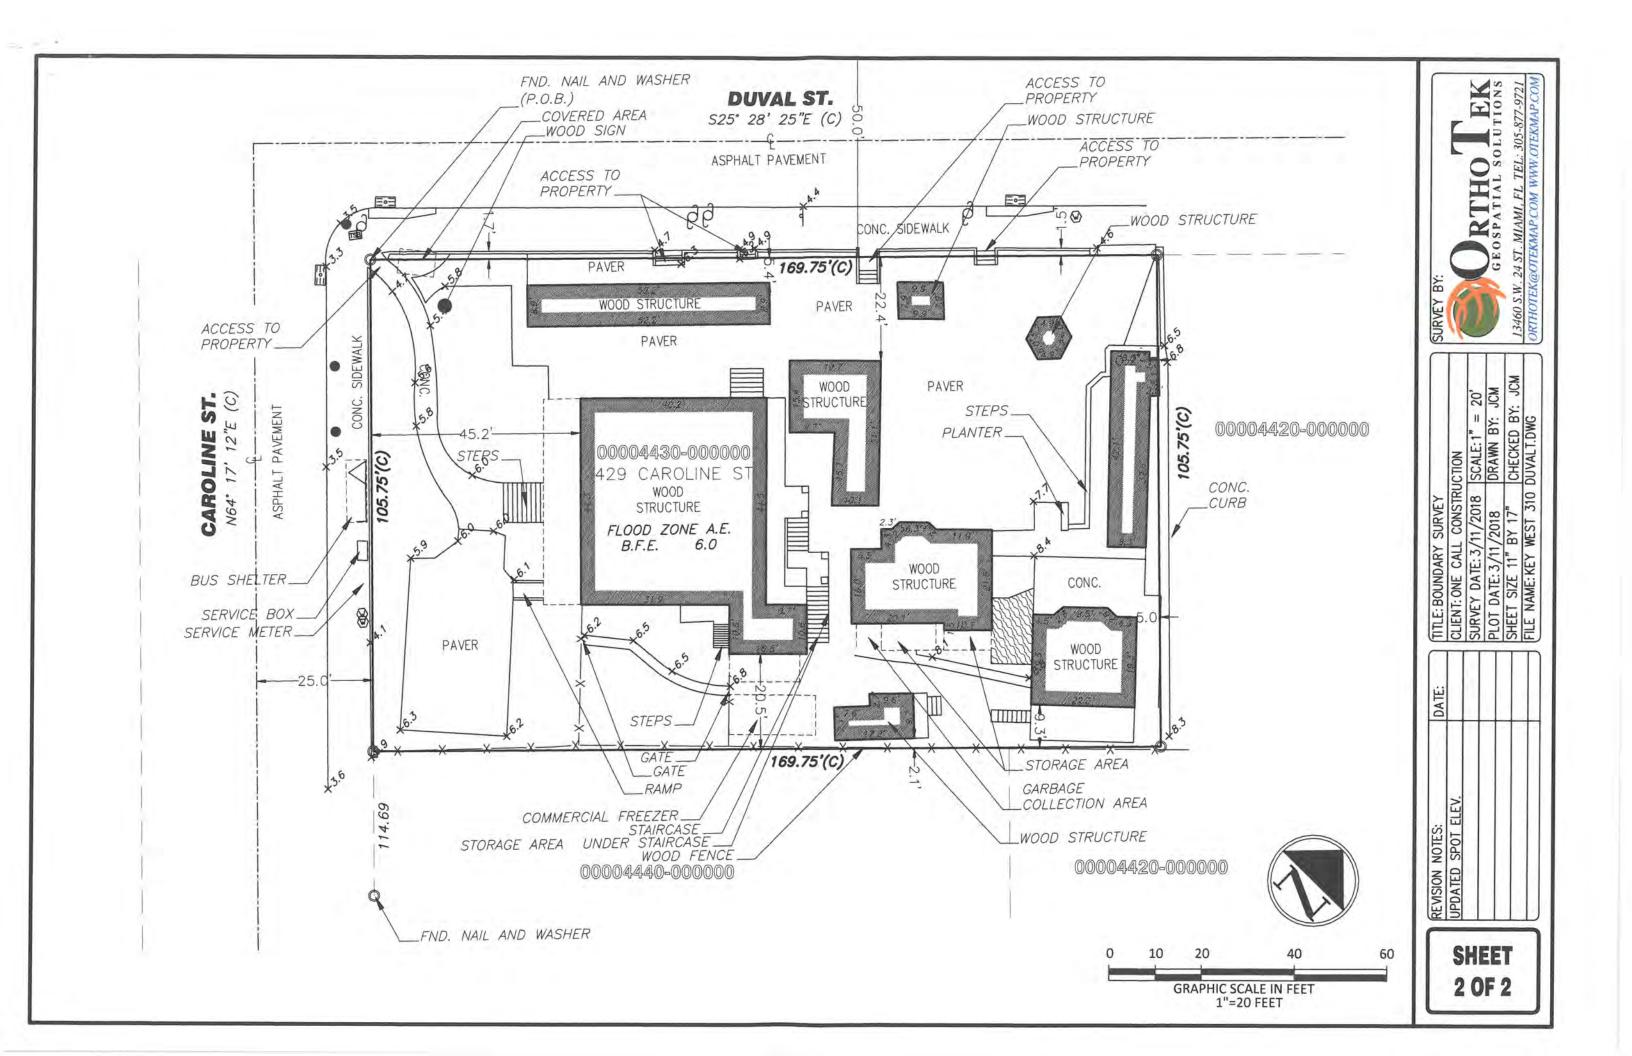

## Site Facts:

The main house on the site under review is individually listed in the National Register of Historic Places since 1973. The Second Empire style house, build in 1838, is a multi-use building, housing apartments on the upper floors and commercial use is on the first floor. Known as the Porter Mansion, the unique house has a full basement. The carriage house, located on the southwest corner of the site has lost its character and integrity.

In 1988, the house evolved from rental apartments into a multi-use structure. In 1996, approved plans were set to develop the east and south side of the lot with commercial pavilions. In 1998, some of the new pavilions behind the main structure were used for a take-out restaurant. In October 2018, staff approved COA # 2018-3510 *for revised plans depicting the grease trap facing and being serviced though Duval Street*. Permits were issued but no work has been done. Current pavers at the front of the Porter Mansion House have never received approvals.

In addition, the plan includes the creation of a trash area, which will be located under non-historic rear stairs of the Porter Mansion. An underground grease trap and gas tank are proposed. These will be installed on the west side of the Porter Mansion and approximately 100 feet away from the new kitchen, approximately 51 feet setback from the historic fence facing Caroline Street, and approximately 15 feet from the west elevation of the historic house. The applicant has submitted evidence from a gas and a grease trap maintenance companies that they have the necessary equipment to serve both.

### **Consistency with Cited Guidelines:**

It is staff's opinion that the proposed changes to existing structures and the new sitting pavilion design are consistent with cited guidelines. To the contrary, staff finds that the proposed underground grease trap and gas tank are part of the kitchen operation and should be located within the restaurant's confines. An existing walk-in cooler, which never received a Certificate of Appropriateness, stands on the west side of the Porter Mansion. Currently the west side yard adjacent to the historic house serves as storage and service area, which is not an appropriate use for such an important site. The green areas surrounding the front and side elevations of this landmark, are character defining features of the site and its environment and as such they must not be altered by compromising them with paved areas and secondary accessory used for the existing restaurant located at the rear of the house.

As stated before, almost a year ago staff approved the installation of an underground grease trap to be located within the restaurant's area, and closer to Duval Street. Building permits were issued for such submittal. The site has an existing driveway on Duval Street that will give access to all required services for a grease trap and gas tank. If the Commission opines that the proposed location of the underground grease trap and gas tank will not have an adverse effect in the site and environment character, staff recommends a condition of not allowing any proposed opening to the existing perimeter wall facing Caroline Street. The fence is part of the physical description of the property as submitted in its designation to the National Register of Historic Places.