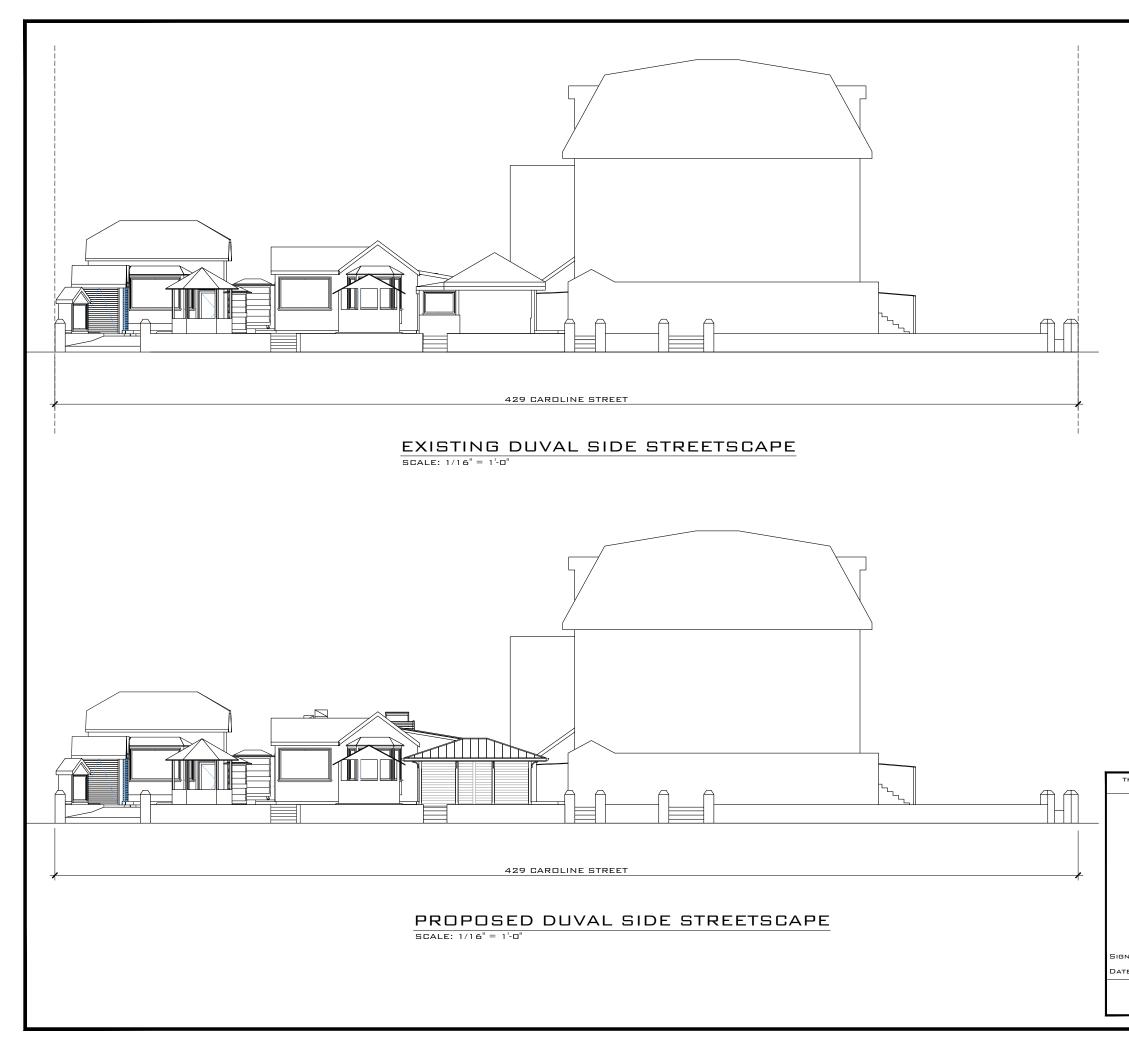

## **Staff Analysis:**

A Certificate of Appropriateness is under review for the new construction and alterations to non-historic structures located within the rear portion of the lot; all related to Caroline's Restaurant. A new addition is proposed to the existing management office building in order to convert it to a full operational kitchen, which will include an exhaust system on the roof. The proposed one-story CMU addition will be attached to the rear of the existing non-historic structure, and will be lower in height than the existing building. A safety barrier is proposed on the addition's roof that will also serve as a screen for the exhaust equipment. The submittal includes painting swatches; a blue light color for the walls and a light cream color for trims.

The plan also includes a new open pavilion dedicated as a sitting area. This structure will replace a nonhistoric frame building which part of it is for sitting and the rest is the kitchen. The new structure will have an "L" shape footprint with a hip roof extending up to 11 feet 6 inches from current slab. The front and south elevations will be open, while the west and north elevations will be enclosed with hardiboard siding. Columns on the east and south elevations will have brackets extending to the eaves. The structure will be one-story and will be made out of wood. The structure will be free of any mechanical equipment on its roof.

The design also includes the replacement of an existing stair. The wooden stair gives access to the secondstory addition build over the old carriage structure. The new wood stair will meet current building codes.