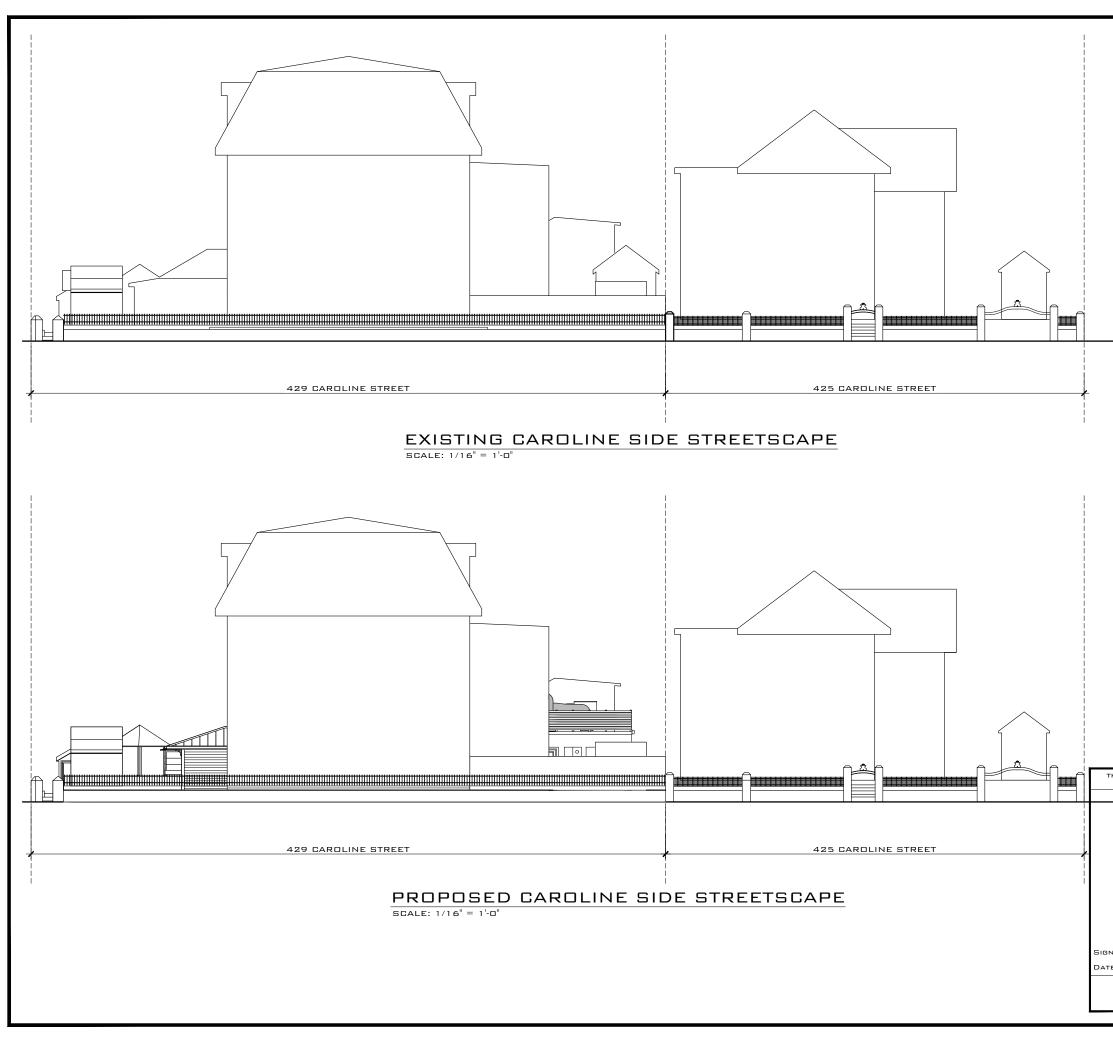

## **Staff Analysis:**

A Certificate of Appropriateness is under review for the new construction and alterations to non-historic structures located within the rear portion of the lot; all related to Caroline's Restaurant. A new addition is proposed to the existing management office building in order to convert it to a full operational kitchen, which will include an exhaust system on the roof. The proposed one-story CMU addition will be attached to the rear of the existing non-historic structure, and will be lower in height than the existing building. A safety barrier is proposed on the addition's roof that will also serve as a screen for the exhaust equipment. The submittal includes painting swatches; a blue light color for the walls and a light cream color for trims.

The plan also includes a new open pavilion dedicated as a sitting area. This structure will replace a nonhistoric frame building which part of it is for sitting and the rest is the kitchen. The new structure will have an "L" shape footprint with a hip roof extending up to 11 feet 6 inches from current slab. The front and south elevations will be open, while the west and north elevations will be enclosed with hardiboard siding. Columns on the east and south elevations will have brackets extending to the eaves. The structure will be one-story and will be made out of wood. The structure will be free of any mechanical equipment on its roof.

### **Consistency with Cited Guidelines:**

It is staff's opinion that the proposed changes to existing structures and the new sitting pavilion design are consistent with cited guidelines. To the contrary, staff finds that the proposed underground grease trap and gas tank are part of the kitchen operation and should be located within the restaurant's confines. An existing walk-in cooler, which never received a Certificate of Appropriateness, stands on the west side of the Porter Mansion. Currently the west side yard adjacent to the historic house serves as storage and service area, which is not an appropriate use for such an important site. The green areas surrounding the front and side elevations of this landmark, are character defining features of the site and its environment and as such they must not be altered by compromising them with paved areas and secondary accessory used for the existing restaurant located at the rear of the house.