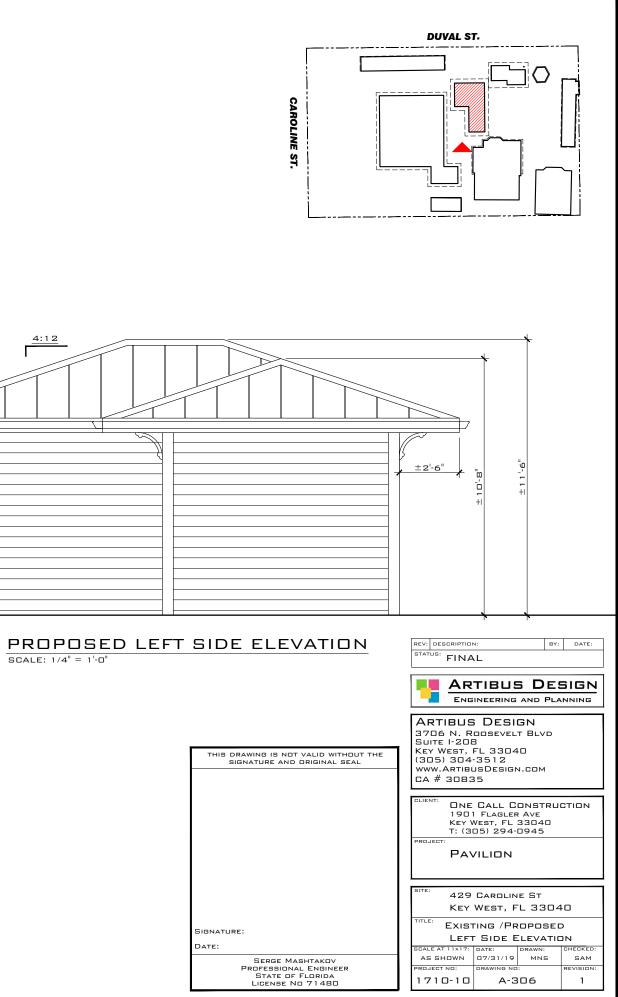

The plan also includes a new open pavilion dedicated as a sitting area. This structure will replace a nonhistoric frame building which part of it is for sitting and the rest is the kitchen. The new structure will have an "L" shape footprint with a hip roof extending up to 11 feet 6 inches from current slab. The front and south elevations will be open, while the west and north elevations will be enclosed with hardiboard siding. Columns on the east and south elevations will have brackets extending to the eaves. The structure will be one-story and will be made out of wood. The structure will be free of any mechanical equipment on its roof.