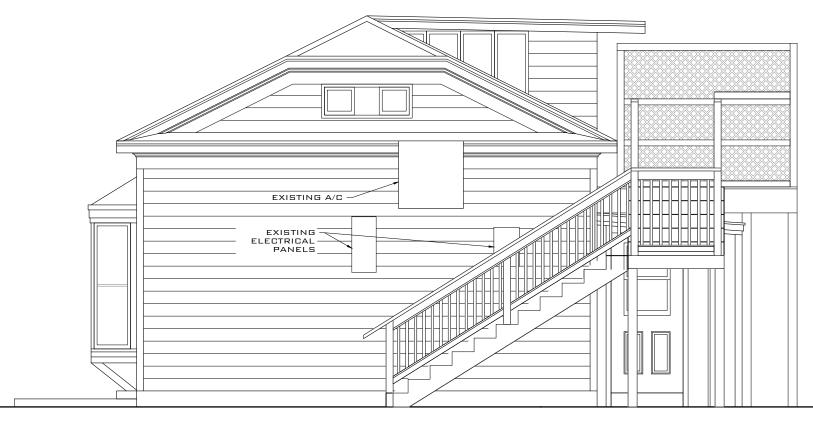

The design also includes the replacement of an existing stair. The wooden stair gives access to the secondstory addition build over the old carriage structure. The new wood stair will meet current building codes.

In addition, the plan includes the creation of a trash area, which will be located under non-historic rear stairs of the Porter Mansion. An underground grease trap and gas tank are proposed. These will be installed on the west side of the Porter Mansion and approximately 100 feet away from the new kitchen, approximately 51 feet setback from the historic fence facing Caroline Street, and approximately 15 feet from the west elevation of the historic house. The applicant has submitted evidence from a gas and a grease trap maintenance companies that they have the necessary equipment to serve both.