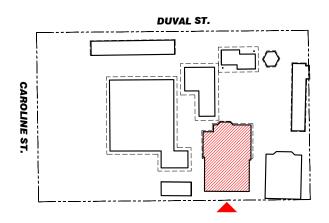

## **Staff Analysis:**

A Certificate of Appropriateness is under review for the new construction and alterations to non-historic structures located within the rear portion of the lot; all related to Caroline's Restaurant. A new addition is proposed to the existing management office building in order to convert it to a full operational kitchen, which will include an exhaust system on the roof. The proposed one-story CMU addition will be attached to the rear of the existing non-historic structure, and will be lower in height than the existing building. A safety barrier is proposed on the addition's roof that will also serve as a screen for the exhaust equipment. The submittal includes painting swatches; a blue light color for the walls and a light cream color for trims.

The plan also includes a new open pavilion dedicated as a sitting area. This structure will replace a nonhistoric frame building which part of it is for sitting and the rest is the kitchen. The new structure will have an "L" shape footprint with a hip roof extending up to 11 feet 6 inches from current slab. The front and south elevations will be open, while the west and north elevations will be enclosed with hardiboard siding. Columns on the east and south elevations will have brackets extending to the eaves. The structure will be one-story and will be made out of wood. The structure will be free of any mechanical equipment on its roof.

In addition, the plan includes the creation of a trash area, which will be located under non-historic rear stairs of the Porter Mansion. An underground grease trap and gas tank are proposed. These will be installed on the west side of the Porter Mansion and approximately 100 feet away from the new kitchen, approximately 51 feet setback from the historic fence facing Caroline Street, and approximately 15 feet from the west elevation of the historic house. The applicant has submitted evidence from a gas and a grease trap maintenance companies that they have the necessary equipment to serve both.