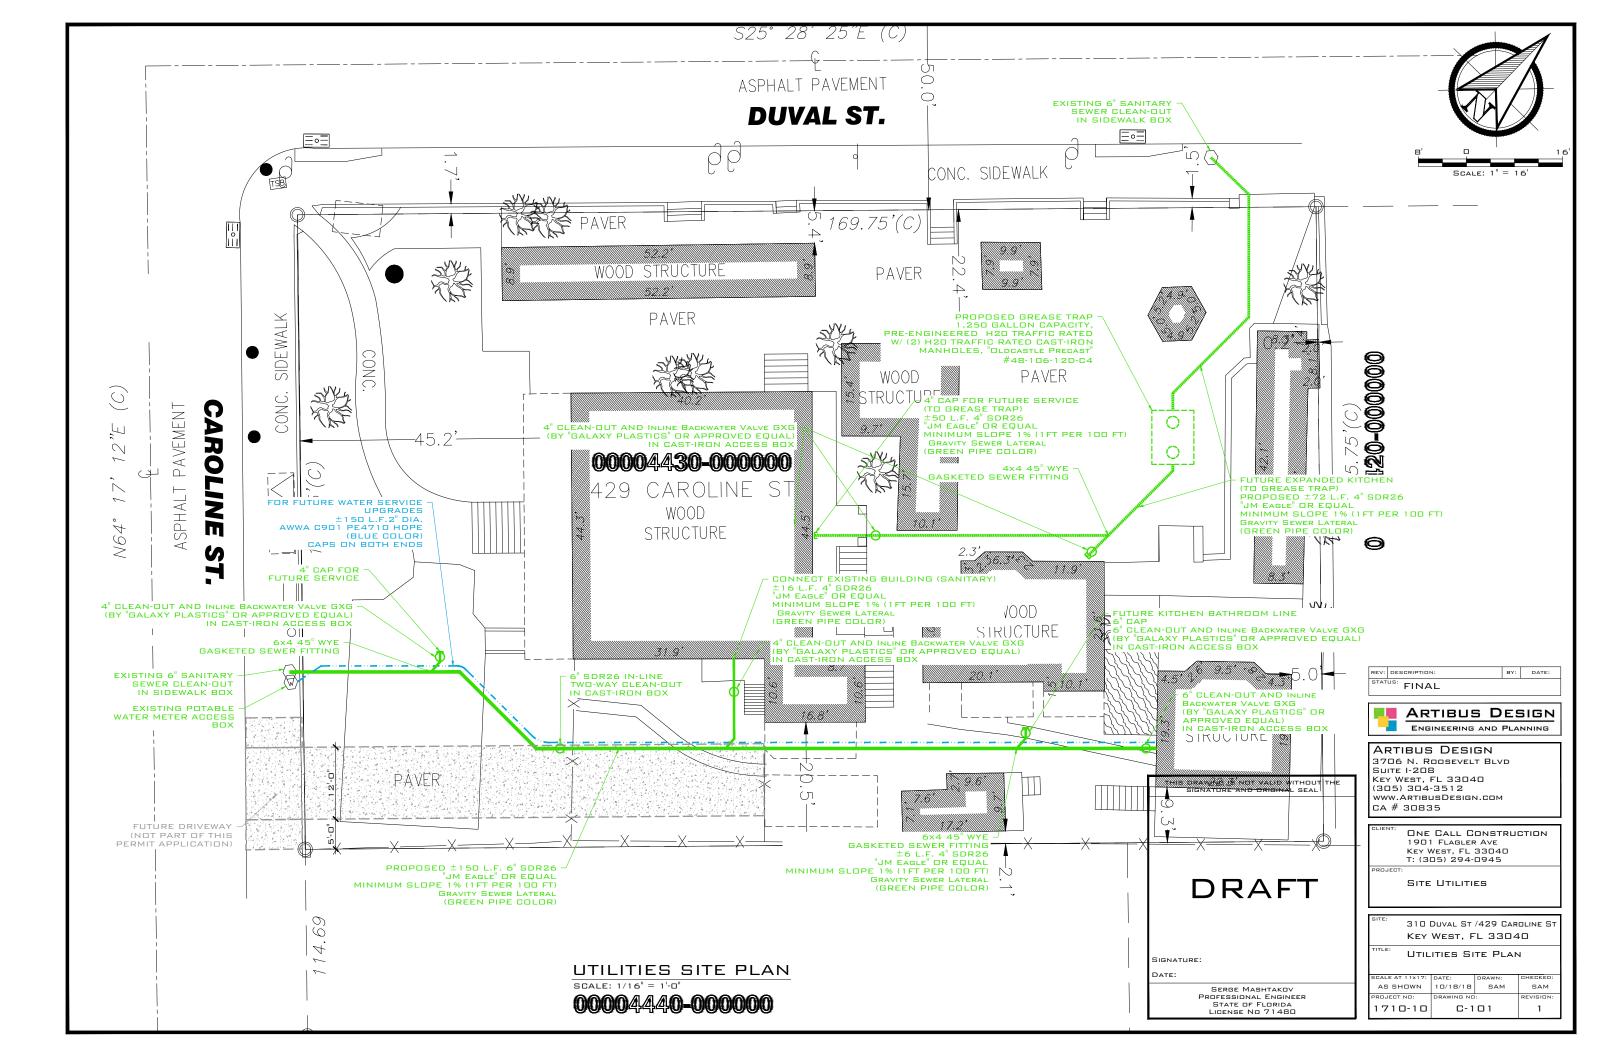

## **Staff Analysis:**

A Certificate of Appropriateness is under review for the new construction and alterations to non-historic structures located within the rear portion of the lot; all related to Caroline's Restaurant. A new addition is proposed to the existing management office building in order to convert it to a full operational kitchen, which will include an exhaust system on the roof. The proposed one-story CMU addition will be attached to the rear of the existing non-historic structure, and will be lower in height than the existing building. A safety barrier is proposed on the addition's roof that will also serve as a screen for the exhaust equipment. The submittal includes painting swatches; a blue light color for the walls and a light cream color for trims.

The plan also includes a new open pavilion dedicated as a sitting area. This structure will replace a nonhistoric frame building which part of it is for sitting and the rest is the kitchen. The new structure will have an "L" shape footprint with a hip roof extending up to 11 feet 6 inches from current slab. The front and south elevations will be open, while the west and north elevations will be enclosed with hardiboard siding. Columns on the east and south elevations will have brackets extending to the eaves. The structure will be one-story and will be made out of wood. The structure will be free of any mechanical equipment on its roof.

The design also includes the replacement of an existing stair. The wooden stair gives access to the secondstory addition build over the old carriage structure. The new wood stair will meet current building codes.

In addition, the plan includes the creation of a trash area, which will be located under non-historic rear stairs of the Porter Mansion. An underground grease trap and gas tank are proposed. These will be installed on the west side of the Porter Mansion and approximately 100 feet away from the new kitchen, approximately 51 feet setback from the historic fence facing Caroline Street, and approximately 15 feet from the west elevation of the historic house. The applicant has submitted evidence from a gas and a grease trap maintenance companies that they have the necessary equipment to serve both.

### **Consistency with Cited Guidelines:**

It is staff's opinion that the proposed changes to existing structures and the new sitting pavilion design are consistent with cited guidelines. To the contrary, staff finds that the proposed underground grease trap and gas tank are part of the kitchen operation and should be located within the restaurant's confines. An existing walk-in cooler, which never received a Certificate of Appropriateness, stands on the west side of the Porter Mansion. Currently the west side yard adjacent to the historic house serves as storage and service area, which is not an appropriate use for such an important site. The green areas surrounding the front and side elevations of this landmark, are character defining features of the site and its environment and as such they must not be altered by compromising them with paved areas and secondary accessory used for the existing restaurant located at the rear of the house.

As stated before, almost a year ago staff approved the installation of an underground grease trap to be located within the restaurant's area, and closer to Duval Street. Building permits were issued for such submittal. The site has an existing driveway on Duval Street that will give access to all required services for a grease trap and gas tank. If the Commission opines that the proposed location of the underground grease trap and gas tank will not have an adverse effect in the site and environment character, staff recommends a condition of not allowing any proposed opening to the existing perimeter wall facing Caroline Street. The fence is part of the physical description of the property as submitted in its designation to the National Register of Historic Places.