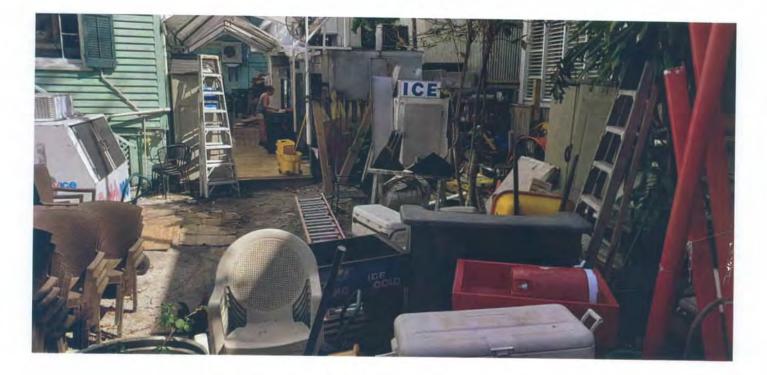

In addition, the plan includes the creation of a trash area, which will be located under non-historic rear stairs of the Porter Mansion. An underground grease trap and gas tank are proposed. These will be installed on the west side of the Porter Mansion and approximately 100 feet away from the new kitchen, approximately 51 feet setback from the historic fence facing Caroline Street, and approximately 15 feet from the west elevation of the historic house. The applicant has submitted evidence from a gas and a grease trap maintenance companies that they have the necessary equipment to serve both.

### **Consistency with Cited Guidelines:**

It is staff's opinion that the proposed changes to existing structures and the new sitting pavilion design are consistent with cited guidelines. To the contrary, staff finds that the proposed underground grease trap and gas tank are part of the kitchen operation and should be located within the restaurant's confines. An existing walk-in cooler, which never received a Certificate of Appropriateness, stands on the west side of the Porter Mansion. Currently the west side yard adjacent to the historic house serves as storage and service area, which is not an appropriate use for such an important site. The green areas surrounding the front and side elevations of this landmark, are character defining features of the site and its environment and as such they must not be altered by compromising them with paved areas and secondary accessory used for the existing restaurant located at the rear of the house.