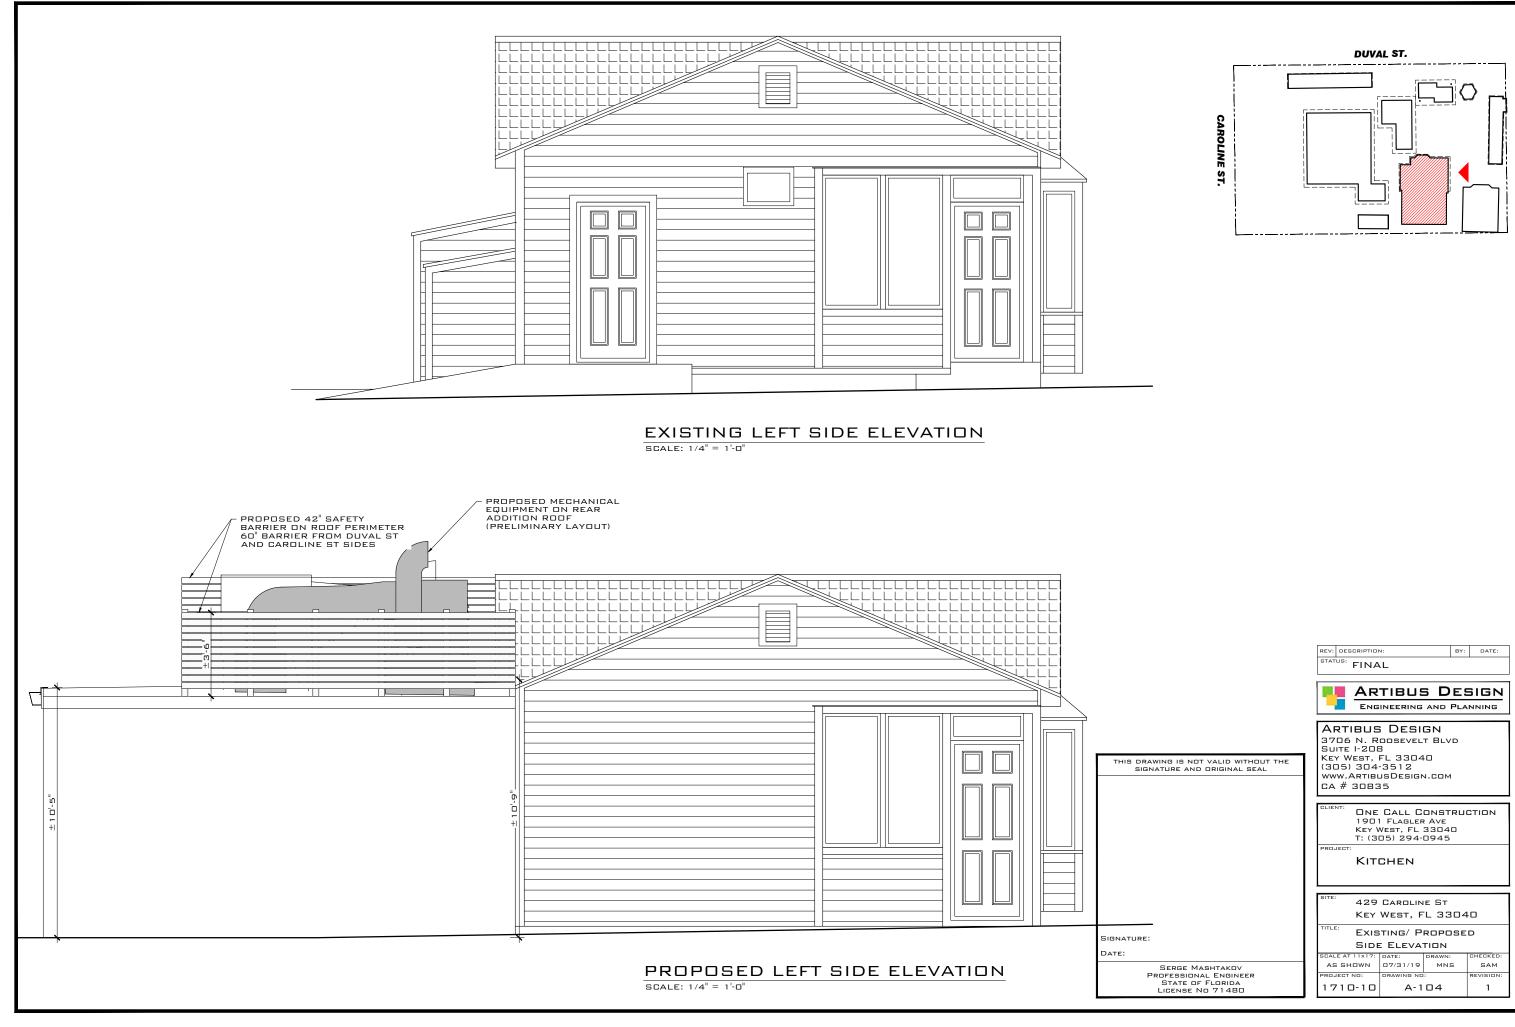

## **Staff Analysis:**

A Certificate of Appropriateness is under review for the new construction and alterations to non-historic structures located within the rear portion of the lot; all related to Caroline's Restaurant. A new addition is proposed to the existing management office building in order to convert it to a full operational kitchen, which will include an exhaust system on the roof. The proposed one-story CMU addition will be attached to the rear of the existing non-historic structure, and will be lower in height than the existing building. A safety barrier is proposed on the addition's roof that will also serve as a screen for the exhaust equipment. The submittal includes painting swatches; a blue light color for the walls and a light cream color for trims.

The plan also includes a new open pavilion dedicated as a sitting area. This structure will replace a nonhistoric frame building which part of it is for sitting and the rest is the kitchen. The new structure will have an "L" shape footprint with a hip roof extending up to 11 feet 6 inches from current slab. The front and south elevations will be open, while the west and north elevations will be enclosed with hardiboard siding. Columns on the east and south elevations will have brackets extending to the eaves. The structure will be one-story and will be made out of wood. The structure will be free of any mechanical equipment on its roof.

In addition, the plan includes the creation of a trash area, which will be located under non-historic rear stairs of the Porter Mansion. An underground grease trap and gas tank are proposed. These will be installed on the west side of the Porter Mansion and approximately 100 feet away from the new kitchen, approximately 51 feet setback from the historic fence facing Caroline Street, and approximately 15 feet from the west elevation of the historic house. The applicant has submitted evidence from a gas and a grease trap maintenance companies that they have the necessary equipment to serve both.