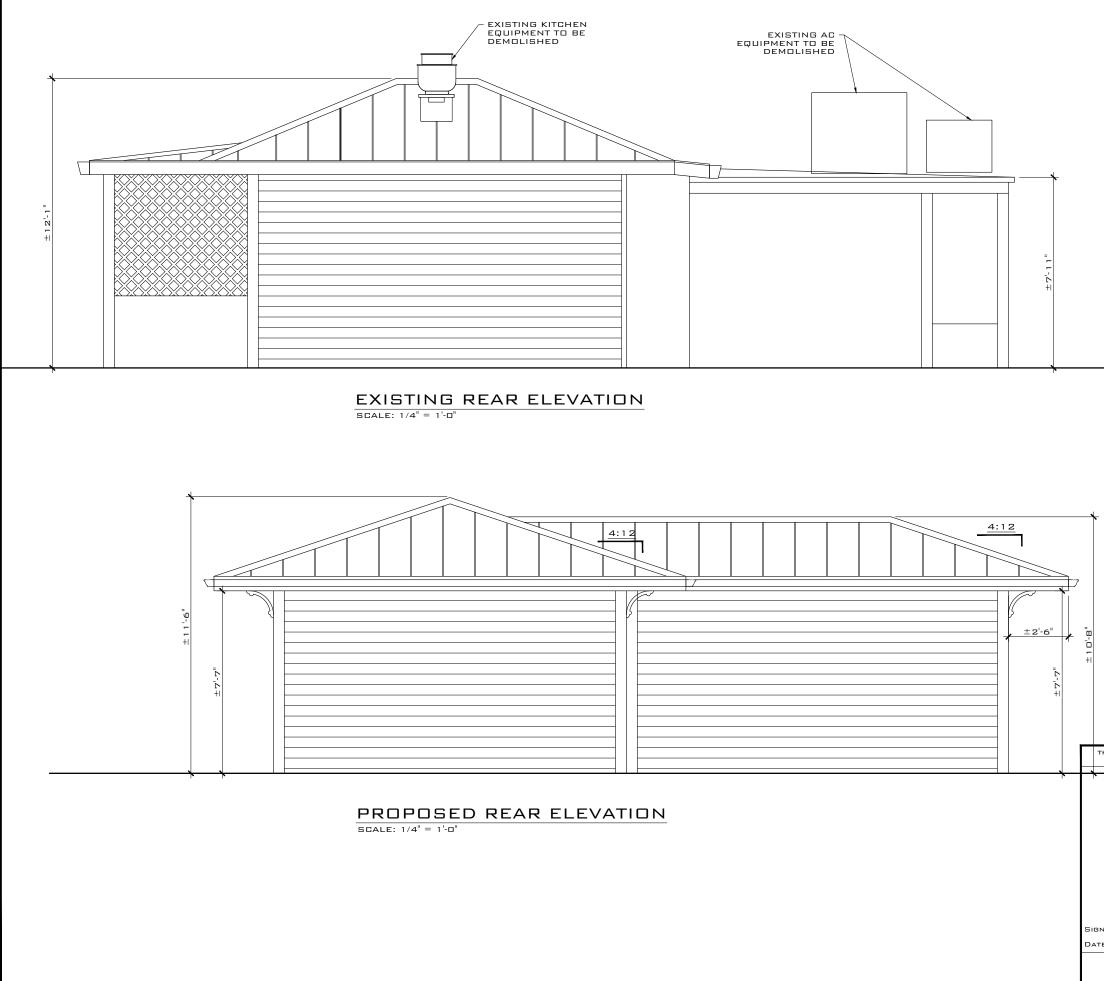

## **Staff Analysis:**

A Certificate of Appropriateness is under review for the new construction and alterations to non-historic structures located within the rear portion of the lot; all related to Caroline's Restaurant. A new addition is proposed to the existing management office building in order to convert it to a full operational kitchen, which will include an exhaust system on the roof. The proposed one-story CMU addition will be attached to the rear of the existing non-historic structure, and will be lower in height than the existing building. A safety barrier is proposed on the addition's roof that will also serve as a screen for the exhaust equipment. The submittal includes painting swatches; a blue light color for the walls and a light cream color for trims.

The plan also includes a new open pavilion dedicated as a sitting area. This structure will replace a nonhistoric frame building which part of it is for sitting and the rest is the kitchen. The new structure will have an "L" shape footprint with a hip roof extending up to 11 feet 6 inches from current slab. The front and south elevations will be open, while the west and north elevations will be enclosed with hardiboard siding. Columns on the east and south elevations will have brackets extending to the eaves. The structure will be one-story and will be made out of wood. The structure will be free of any mechanical equipment on its roof.