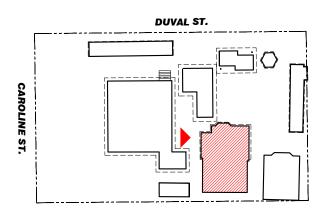

In addition, the plan includes the creation of a trash area, which will be located under non-historic rear stairs of the Porter Mansion. An underground grease trap and gas tank are proposed. These will be installed on the west side of the Porter Mansion and approximately 100 feet away from the new kitchen, approximately 51 feet setback from the historic fence facing Caroline Street, and approximately 15 feet from the west elevation of the historic house. The applicant has submitted evidence from a gas and a grease trap maintenance companies that they have the necessary equipment to serve both.