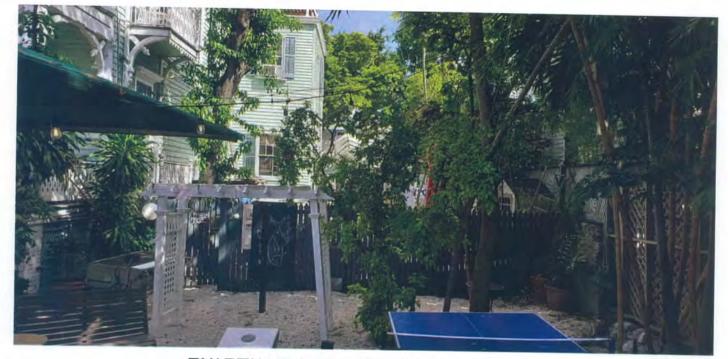

The plan also includes a new open pavilion dedicated as a sitting area. This structure will replace a nonhistoric frame building which part of it is for sitting and the rest is the kitchen. The new structure will have an "L" shape footprint with a hip roof extending up to 11 feet 6 inches from current slab. The front and south elevations will be open, while the west and north elevations will be enclosed with hardiboard siding. Columns on the east and south elevations will have brackets extending to the eaves. The structure will be one-story and will be made out of wood. The structure will be free of any mechanical equipment on its roof.

In addition, the plan includes the creation of a trash area, which will be located under non-historic rear stairs of the Porter Mansion. An underground grease trap and gas tank are proposed. These will be installed on the west side of the Porter Mansion and approximately 100 feet away from the new kitchen, approximately 51 feet setback from the historic fence facing Caroline Street, and approximately 15 feet from the west elevation of the historic house. The applicant has submitted evidence from a gas and a grease trap maintenance companies that they have the necessary equipment to serve both.