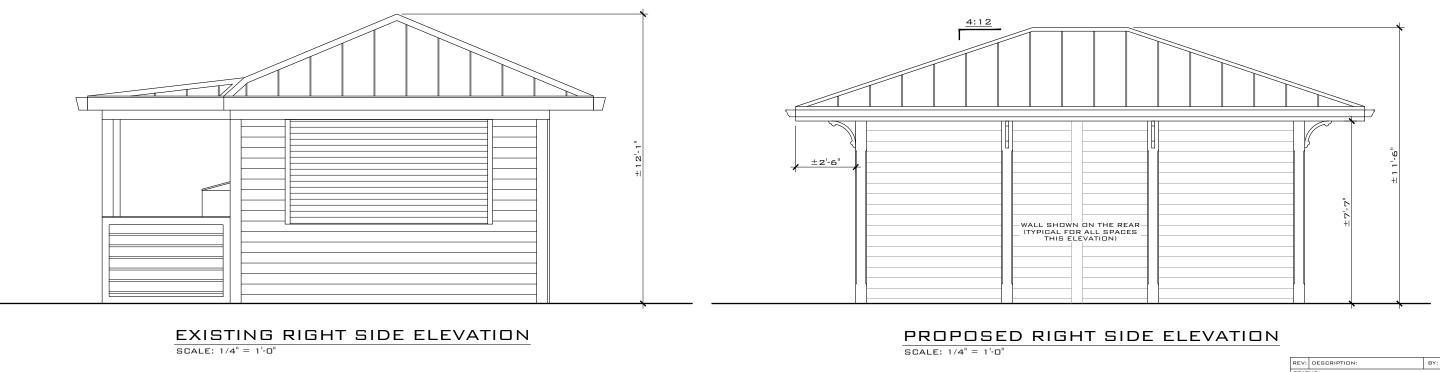

The plan also includes a new open pavilion dedicated as a sitting area. This structure will replace a nonhistoric frame building which part of it is for sitting and the rest is the kitchen. The new structure will have an "L" shape footprint with a hip roof extending up to 11 feet 6 inches from current slab. The front and south elevations will be open, while the west and north elevations will be enclosed with hardiboard siding. Columns on the east and south elevations will have brackets extending to the eaves. The structure will be one-story and will be made out of wood. The structure will be free of any mechanical equipment on its roof.