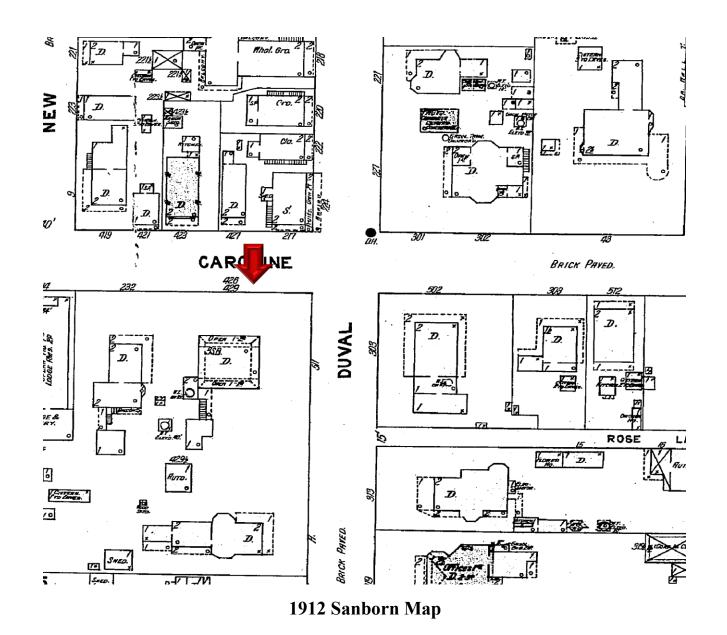

## Site Facts:

The main house on the site under review is individually listed in the National Register of Historic Places since 1973. The Second Empire style house, build in 1838, is a multi-use building, housing apartments on the upper floors and commercial use is on the first floor. Known as the Porter Mansion, the unique house has a full basement. The carriage house, located on the southwest corner of the site has lost its character and integrity.

In 1988, the house evolved from rental apartments into a multi-use structure. In 1996, approved plans were set to develop the east and south side of the lot with commercial pavilions. In 1998, some of the new pavilions behind the main structure were used for a take-out restaurant. In October 2018, staff approved COA # 2018-3510 *for revised plans depicting the grease trap facing and being serviced though Duval Street*. Permits were issued but no work has been done. Current pavers at the front of the Porter Mansion House have never received approvals.