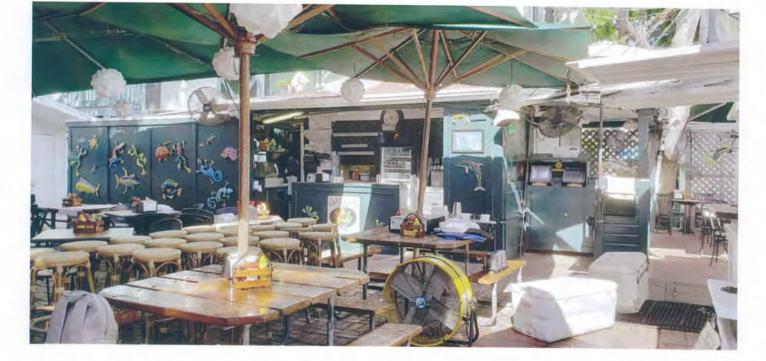

The plan also includes a new open pavilion dedicated as a sitting area. This structure will replace a nonhistoric frame building which part of it is for sitting and the rest is the kitchen. The new structure will have an "L" shape footprint with a hip roof extending up to 11 feet 6 inches from current slab. The front and south elevations will be open, while the west and north elevations will be enclosed with hardiboard siding. Columns on the east and south elevations will have brackets extending to the eaves. The structure will be one-story and will be made out of wood. The structure will be free of any mechanical equipment on its roof.

### **Consistency with Cited Guidelines:**

It is staff's opinion that the proposed changes to existing structures and the new sitting pavilion design are consistent with cited guidelines. To the contrary, staff finds that the proposed underground grease trap and gas tank are part of the kitchen operation and should be located within the restaurant's confines. An existing walk-in cooler, which never received a Certificate of Appropriateness, stands on the west side of the Porter Mansion. Currently the west side yard adjacent to the historic house serves as storage and service area, which is not an appropriate use for such an important site. The green areas surrounding the front and side elevations of this landmark, are character defining features of the site and its environment and as such they must not be altered by compromising them with paved areas and secondary accessory used for the existing restaurant located at the rear of the house.