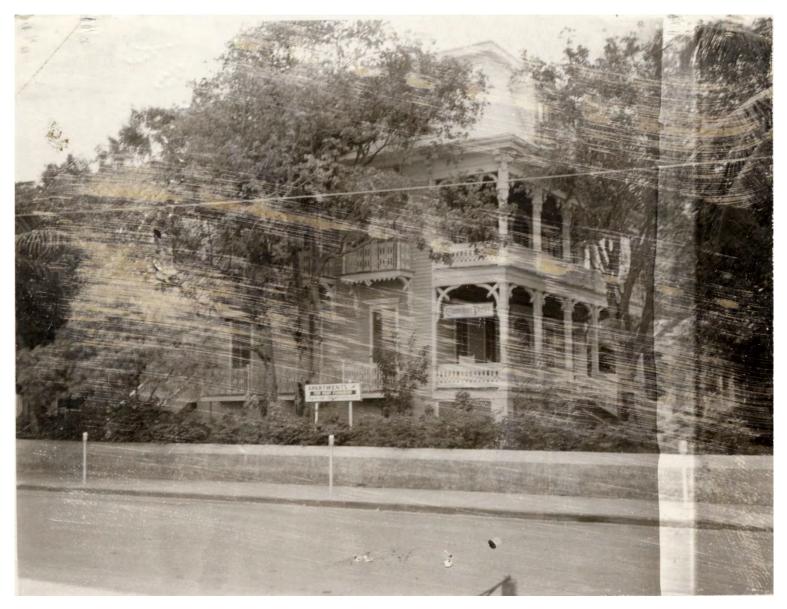

## Site Facts:

The main house on the site under review is individually listed in the National Register of Historic Places since 1973. The Second Empire style house, build in 1838, is a multi-use building, housing apartments on the upper floors and commercial use is on the first floor. Known as the Porter Mansion, the unique house has a full basement. The carriage house, located on the southwest corner of the site has lost its character and integrity.

In 1988, the house evolved from rental apartments into a multi-use structure. In 1996, approved plans were set to develop the east and south side of the lot with commercial pavilions. In 1998, some of the new pavilions behind the main structure were used for a take-out restaurant. In October 2018, staff approved COA # 2018-3510 *for revised plans depicting the grease trap facing and being serviced though Duval Street*. Permits were issued but no work has been done. Current pavers at the front of the Porter Mansion House have never received approvals.