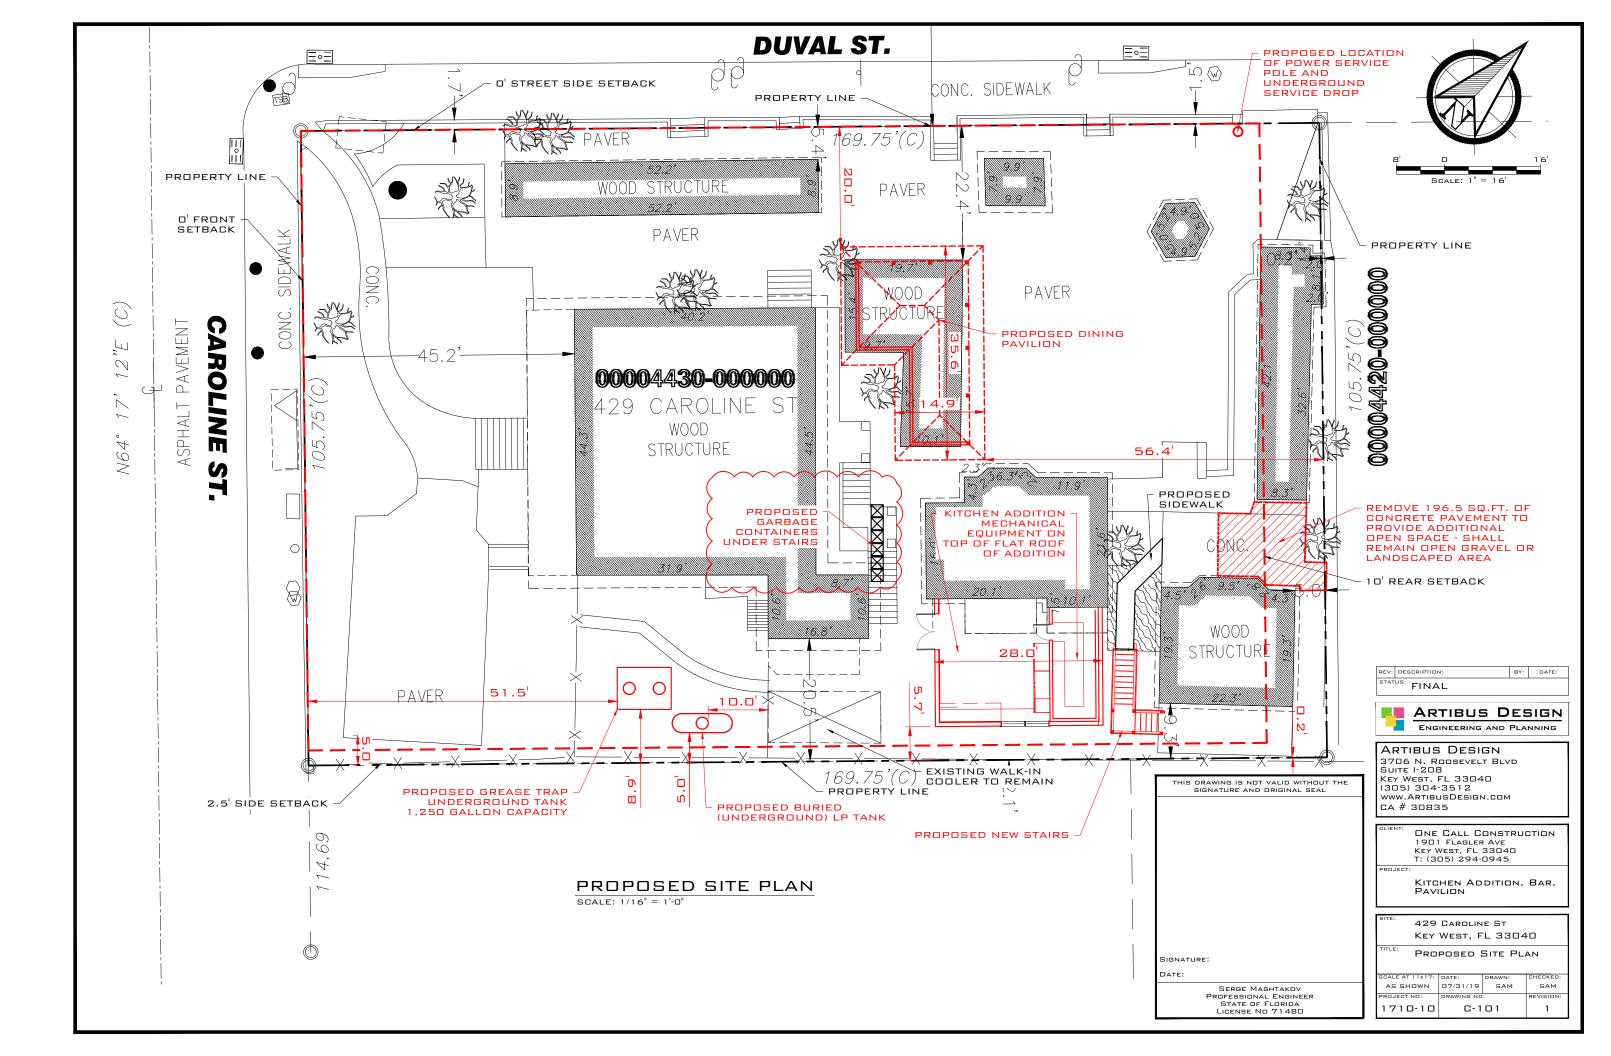

# **Description of Work:**

Renovations and additions to existing kitchen building and painting. New dining pavilion. New grease trap and underground gas tank.

## **Staff Analysis:**

A Certificate of Appropriateness is under review for the new construction and alterations to non-historic structures located within the rear portion of the lot; all related to Caroline's Restaurant. A new addition is proposed to the existing management office building in order to convert it to a full operational kitchen, which will include an exhaust system on the roof. The proposed one-story CMU addition will be attached to the rear of the existing non-historic structure, and will be lower in height than the existing building. A safety barrier is proposed on the addition's roof that will also serve as a screen for the exhaust equipment. The submittal includes painting swatches; a blue light color for the walls and a light cream color for trims.

The plan also includes a new open pavilion dedicated as a sitting area. This structure will replace a nonhistoric frame building which part of it is for sitting and the rest is the kitchen. The new structure will have an "L" shape footprint with a hip roof extending up to 11 feet 6 inches from current slab. The front and south elevations will be open, while the west and north elevations will be enclosed with hardiboard siding. Columns on the east and south elevations will have brackets extending to the eaves. The structure will be one-story and will be made out of wood. The structure will be free of any mechanical equipment on its roof.

The design also includes the replacement of an existing stair. The wooden stair gives access to the secondstory addition build over the old carriage structure. The new wood stair will meet current building codes.

In addition, the plan includes the creation of a trash area, which will be located under non-historic rear stairs of the Porter Mansion. An underground grease trap and gas tank are proposed. These will be installed on the west side of the Porter Mansion and approximately 100 feet away from the new kitchen, approximately 51 feet setback from the historic fence facing Caroline Street, and approximately 15 feet from the west elevation of the historic house. The applicant has submitted evidence from a gas and a grease trap maintenance companies that they have the necessary equipment to serve both.

### **Consistency with Cited Guidelines:**

It is staff's opinion that the proposed changes to existing structures and the new sitting pavilion design are consistent with cited guidelines. To the contrary, staff finds that the proposed underground grease trap and gas tank are part of the kitchen operation and should be located within the restaurant's confines. An existing walk-in cooler, which never received a Certificate of Appropriateness, stands on the west side of the Porter Mansion. Currently the west side yard adjacent to the historic house serves as storage and service area, which is not an appropriate use for such an important site. The green areas surrounding the front and side elevations of this landmark, are character defining features of the site and its environment and as such they must not be altered by compromising them with paved areas and secondary accessory used for the existing restaurant located at the rear of the house.

As stated before, almost a year ago staff approved the installation of an underground grease trap to be located within the restaurant's area, and closer to Duval Street. Building permits were issued for such submittal. The site has an existing driveway on Duval Street that will give access to all required services for a grease trap and gas tank. If the Commission opines that the proposed location of the underground grease trap and gas tank will not have an adverse effect in the site and environment character, staff recommends a condition of not allowing any proposed opening to the existing perimeter wall facing Caroline Street. The fence is part of the physical description of the property as submitted in its designation to the National Register of Historic Places.