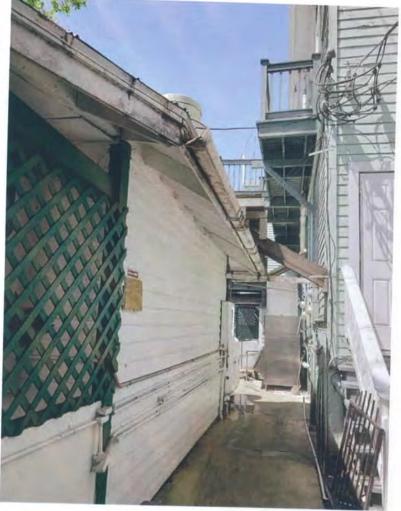

The design also includes the replacement of an existing stair. The wooden stair gives access to the secondstory addition build over the old carriage structure. The new wood stair will meet current building codes.

In addition, the plan includes the creation of a trash area, which will be located under non-historic rear stairs of the Porter Mansion. An underground grease trap and gas tank are proposed. These will be installed on the west side of the Porter Mansion and approximately 100 feet away from the new kitchen, approximately 51 feet setback from the historic fence facing Caroline Street, and approximately 15 feet from the west elevation of the historic house. The applicant has submitted evidence from a gas and a grease trap maintenance companies that they have the necessary equipment to serve both.