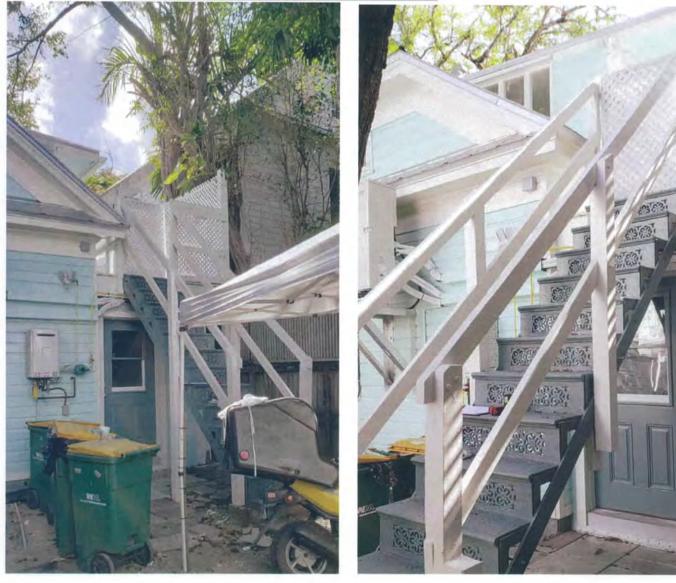

The design also includes the replacement of an existing stair. The wooden stair gives access to the secondstory addition build over the old carriage structure. The new wood stair will meet current building codes.

In addition, the plan includes the creation of a trash area, which will be located under non-historic rear stairs of the Porter Mansion. An underground grease trap and gas tank are proposed. These will be installed on the west side of the Porter Mansion and approximately 100 feet away from the new kitchen, approximately 51 feet setback from the historic fence facing Caroline Street, and approximately 15 feet from the west elevation of the historic house. The applicant has submitted evidence from a gas and a grease trap maintenance companies that they have the necessary equipment to serve both.