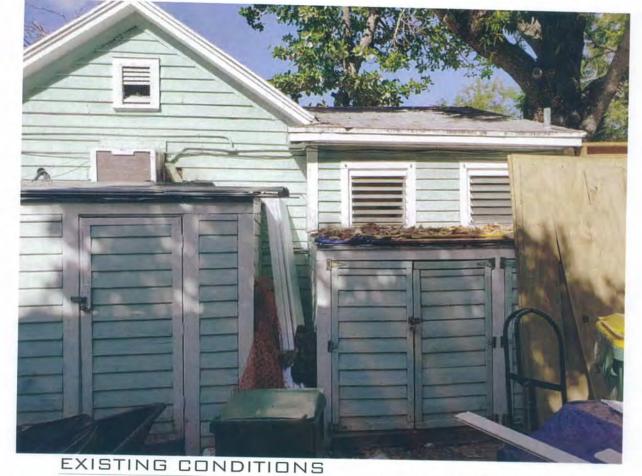

# **Description of Work:**

Renovations and additions to existing kitchen building and painting. New dining pavilion. New grease trap and underground gas tank.

## **Staff Analysis:**

A Certificate of Appropriateness is under review for the new construction and alterations to non-historic structures located within the rear portion of the lot; all related to Caroline's Restaurant. A new addition is proposed to the existing management office building in order to convert it to a full operational kitchen, which will include an exhaust system on the roof. The proposed one-story CMU addition will be attached to the rear of the existing non-historic structure, and will be lower in height than the existing building. A safety barrier is proposed on the addition's roof that will also serve as a screen for the exhaust equipment. The submittal includes painting swatches; a blue light color for the walls and a light cream color for trims.

The plan also includes a new open pavilion dedicated as a sitting area. This structure will replace a nonhistoric frame building which part of it is for sitting and the rest is the kitchen. The new structure will have an "L" shape footprint with a hip roof extending up to 11 feet 6 inches from current slab. The front and south elevations will be open, while the west and north elevations will be enclosed with hardiboard siding. Columns on the east and south elevations will have brackets extending to the eaves. The structure will be one-story and will be made out of wood. The structure will be free of any mechanical equipment on its roof.