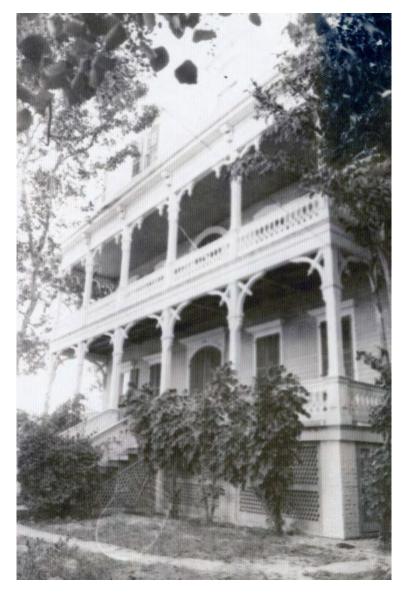

## Site Facts:

The main house on the site under review is individually listed in the National Register of Historic Places since 1973. The Second Empire style house, build in 1838, is a multi-use building, housing apartments on the upper floors and commercial use is on the first floor. Known as the Porter Mansion, the unique house has a full basement. The carriage house, located on the southwest corner of the site has lost its character and integrity.