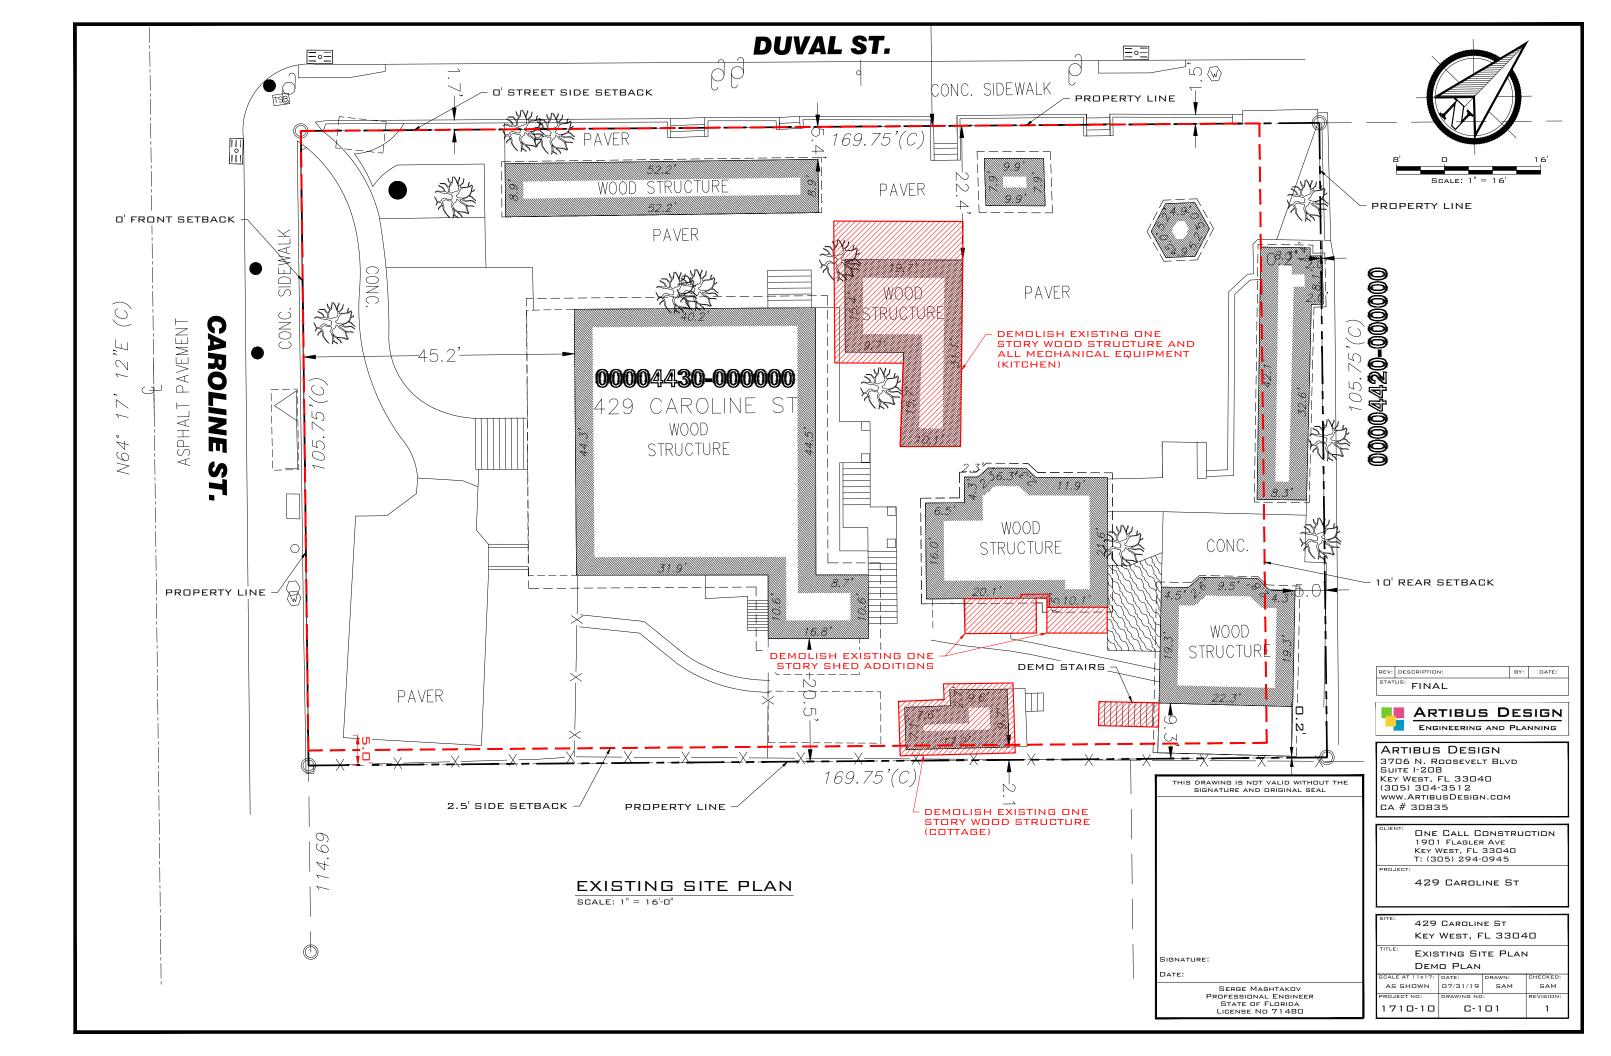

## Site Facts:

The main house on the site under review is individually listed in the National Register of Historic Places since 1973. The Second Empire style house, build in 1838, is a multi-use building, housing apartments on the upper floors and commercial use is on the first floor. Known as the Porter Mansion, the unique house has a full basement. The carriage house, located on the southwest corner of the site has lost its character and integrity.

## **Staff Analysis:**

A Certificate of Appropriateness is under review for the new construction and alterations to non-historic structures located within the rear portion of the lot; all related to Caroline's Restaurant. A new addition is proposed to the existing management office building in order to convert it to a full operational kitchen, which will include an exhaust system on the roof. The proposed one-story CMU addition will be attached to the rear of the existing non-historic structure, and will be lower in height than the existing building. A safety barrier is proposed on the addition's roof that will also serve as a screen for the exhaust equipment. The submittal includes painting swatches; a blue light color for the walls and a light cream color for trims.

The plan also includes a new open pavilion dedicated as a sitting area. This structure will replace a nonhistoric frame building which part of it is for sitting and the rest is the kitchen. The new structure will have an "L" shape footprint with a hip roof extending up to 11 feet 6 inches from current slab. The front and south elevations will be open, while the west and north elevations will be enclosed with hardiboard siding. Columns on the east and south elevations will have brackets extending to the eaves. The structure will be one-story and will be made out of wood. The structure will be free of any mechanical equipment on its roof.

The design also includes the replacement of an existing stair. The wooden stair gives access to the secondstory addition build over the old carriage structure. The new wood stair will meet current building codes.

In addition, the plan includes the creation of a trash area, which will be located under non-historic rear stairs of the Porter Mansion. An underground grease trap and gas tank are proposed. These will be installed on the west side of the Porter Mansion and approximately 100 feet away from the new kitchen, approximately 51 feet setback from the historic fence facing Caroline Street, and approximately 15 feet from the west elevation of the historic house. The applicant has submitted evidence from a gas and a grease trap maintenance companies that they have the necessary equipment to serve both.