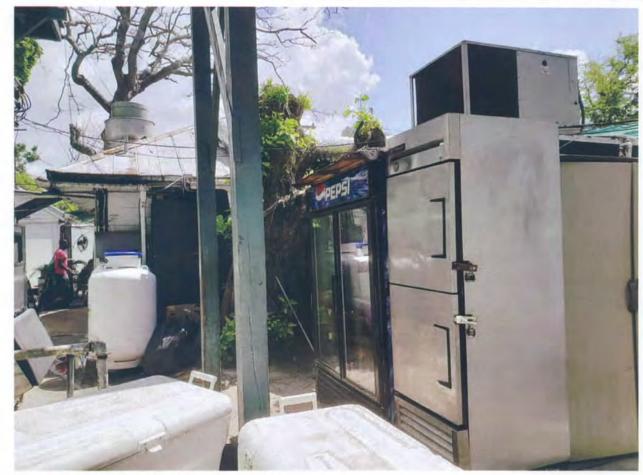

### **Consistency with Cited Guidelines:**

It is staff's opinion that the proposed changes to existing structures and the new sitting pavilion design are consistent with cited guidelines. To the contrary, staff finds that the proposed underground grease trap and gas tank are part of the kitchen operation and should be located within the restaurant's confines. An existing walk-in cooler, which never received a Certificate of Appropriateness, stands on the west side of the Porter Mansion. Currently the west side yard adjacent to the historic house serves as storage and service area, which is not an appropriate use for such an important site. The green areas surrounding the front and side elevations of this landmark, are character defining features of the site and its environment and as such they must not be altered by compromising them with paved areas and secondary accessory used for the existing restaurant located at the rear of the house.

As stated before, almost a year ago staff approved the installation of an underground grease trap to be located within the restaurant's area, and closer to Duval Street. Building permits were issued for such submittal. The site has an existing driveway on Duval Street that will give access to all required services for a grease trap and gas tank. If the Commission opines that the proposed location of the underground grease trap and gas tank will not have an adverse effect in the site and environment character, staff recommends a condition of not allowing any proposed opening to the existing perimeter wall facing Caroline Street. The fence is part of the physical description of the property as submitted in its designation to the National Register of Historic Places.