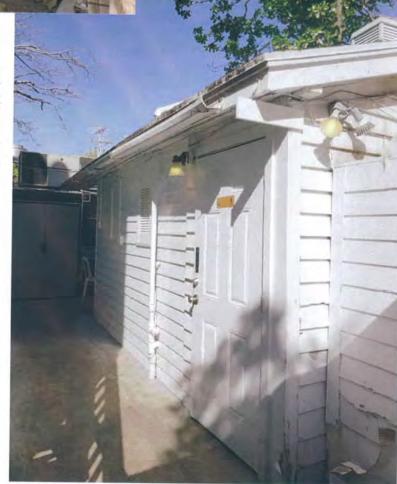

## **Staff Analysis:**

A Certificate of Appropriateness is under review for the new construction and alterations to non-historic structures located within the rear portion of the lot; all related to Caroline's Restaurant. A new addition is proposed to the existing management office building in order to convert it to a full operational kitchen, which will include an exhaust system on the roof. The proposed one-story CMU addition will be attached to the rear of the existing non-historic structure, and will be lower in height than the existing building. A safety barrier is proposed on the addition's roof that will also serve as a screen for the exhaust equipment. The submittal includes painting swatches; a blue light color for the walls and a light cream color for trims.

The design also includes the replacement of an existing stair. The wooden stair gives access to the secondstory addition build over the old carriage structure. The new wood stair will meet current building codes.