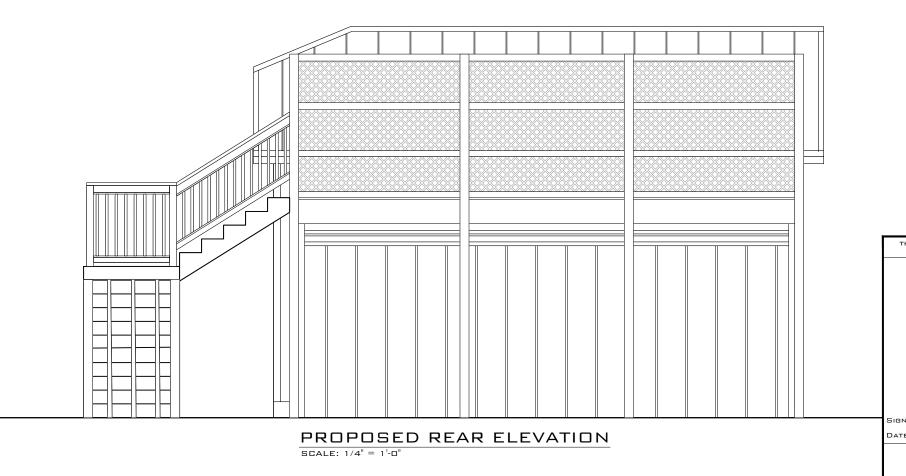

## **Staff Analysis:**

A Certificate of Appropriateness is under review for the new construction and alterations to non-historic structures located within the rear portion of the lot; all related to Caroline's Restaurant. A new addition is proposed to the existing management office building in order to convert it to a full operational kitchen, which will include an exhaust system on the roof. The proposed one-story CMU addition will be attached to the rear of the existing non-historic structure, and will be lower in height than the existing building. A safety barrier is proposed on the addition's roof that will also serve as a screen for the exhaust equipment. The submittal includes painting swatches; a blue light color for the walls and a light cream color for trims.

The plan also includes a new open pavilion dedicated as a sitting area. This structure will replace a nonhistoric frame building which part of it is for sitting and the rest is the kitchen. The new structure will have an "L" shape footprint with a hip roof extending up to 11 feet 6 inches from current slab. The front and south elevations will be open, while the west and north elevations will be enclosed with hardiboard siding. Columns on the east and south elevations will have brackets extending to the eaves. The structure will be one-story and will be made out of wood. The structure will be free of any mechanical equipment on its roof.

The design also includes the replacement of an existing stair. The wooden stair gives access to the secondstory addition build over the old carriage structure. The new wood stair will meet current building codes.

In addition, the plan includes the creation of a trash area, which will be located under non-historic rear stairs of the Porter Mansion. An underground grease trap and gas tank are proposed. These will be installed on the west side of the Porter Mansion and approximately 100 feet away from the new kitchen, approximately 51 feet setback from the historic fence facing Caroline Street, and approximately 15 feet from the west elevation of the historic house. The applicant has submitted evidence from a gas and a grease trap maintenance companies that they have the necessary equipment to serve both.