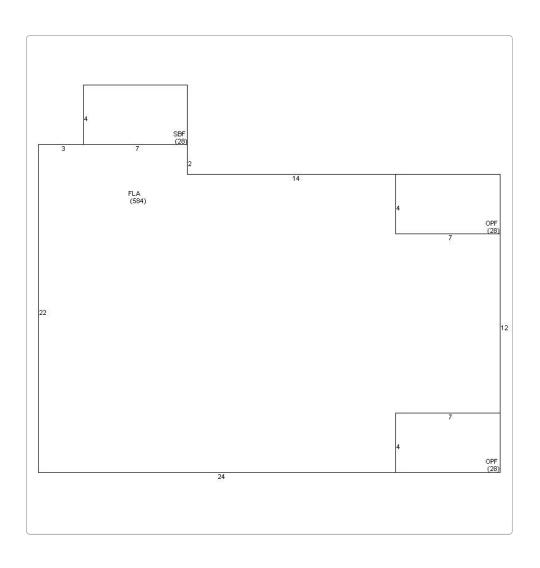

## **Staff Analysis:**

A Certificate of Appropriateness is under review for the new construction and alterations to non-historic structures located within the rear portion of the lot; all related to Caroline's Restaurant. A new addition is proposed to the existing management office building in order to convert it to a full operational kitchen, which will include an exhaust system on the roof. The proposed one-story CMU addition will be attached to the rear of the existing non-historic structure, and will be lower in height than the existing building. A safety barrier is proposed on the addition's roof that will also serve as a screen for the exhaust equipment. The submittal includes painting swatches; a blue light color for the walls and a light cream color for trims.

The plan also includes a new open pavilion dedicated as a sitting area. This structure will replace a nonhistoric frame building which part of it is for sitting and the rest is the kitchen. The new structure will have an "L" shape footprint with a hip roof extending up to 11 feet 6 inches from current slab. The front and south elevations will be open, while the west and north elevations will be enclosed with hardiboard siding. Columns on the east and south elevations will have brackets extending to the eaves. The structure will be one-story and will be made out of wood. The structure will be free of any mechanical equipment on its roof.

In addition, the plan includes the creation of a trash area, which will be located under non-historic rear stairs of the Porter Mansion. An underground grease trap and gas tank are proposed. These will be installed on the west side of the Porter Mansion and approximately 100 feet away from the new kitchen, approximately 51 feet setback from the historic fence facing Caroline Street, and approximately 15 feet from the west elevation of the historic house. The applicant has submitted evidence from a gas and a grease trap maintenance companies that they have the necessary equipment to serve both.