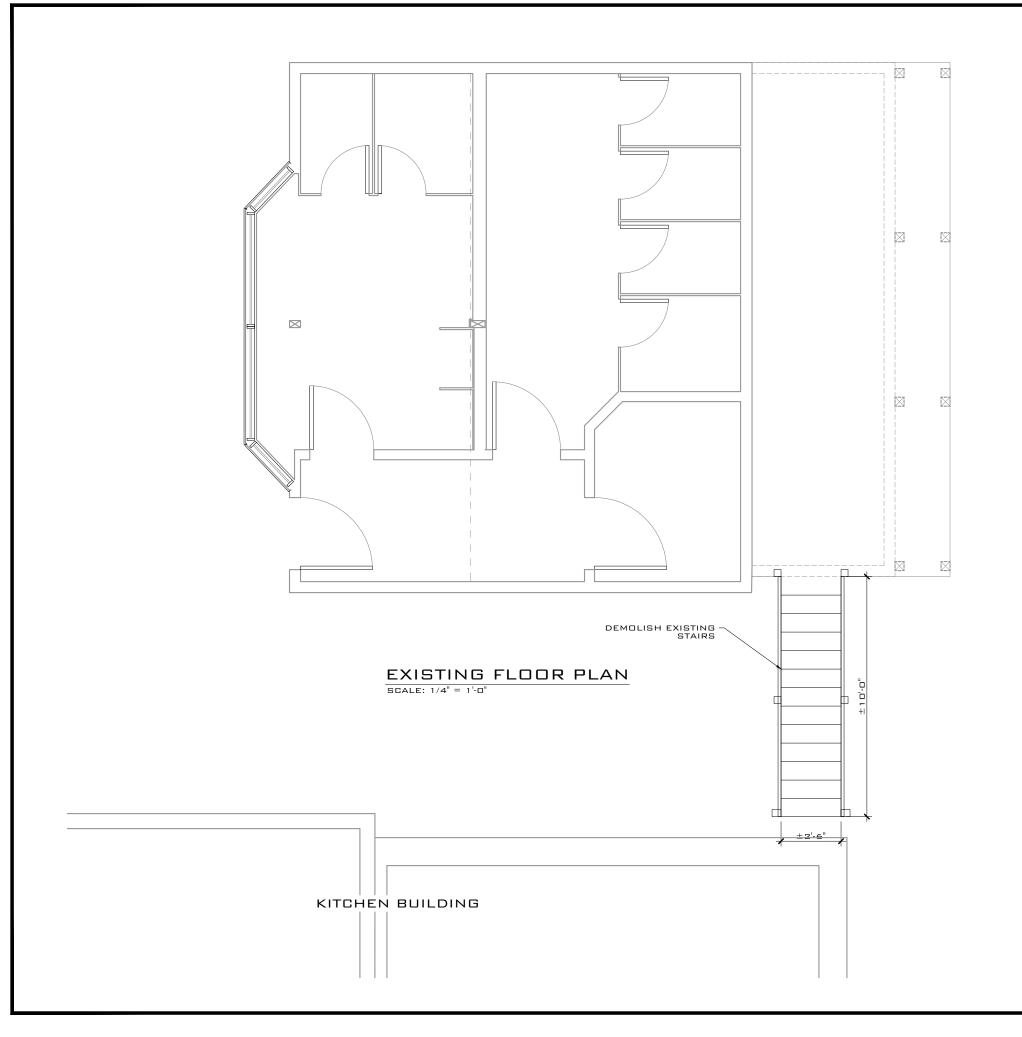

The design also includes the replacement of an existing stair. The wooden stair gives access to the secondstory addition build over the old carriage structure. The new wood stair will meet current building codes.