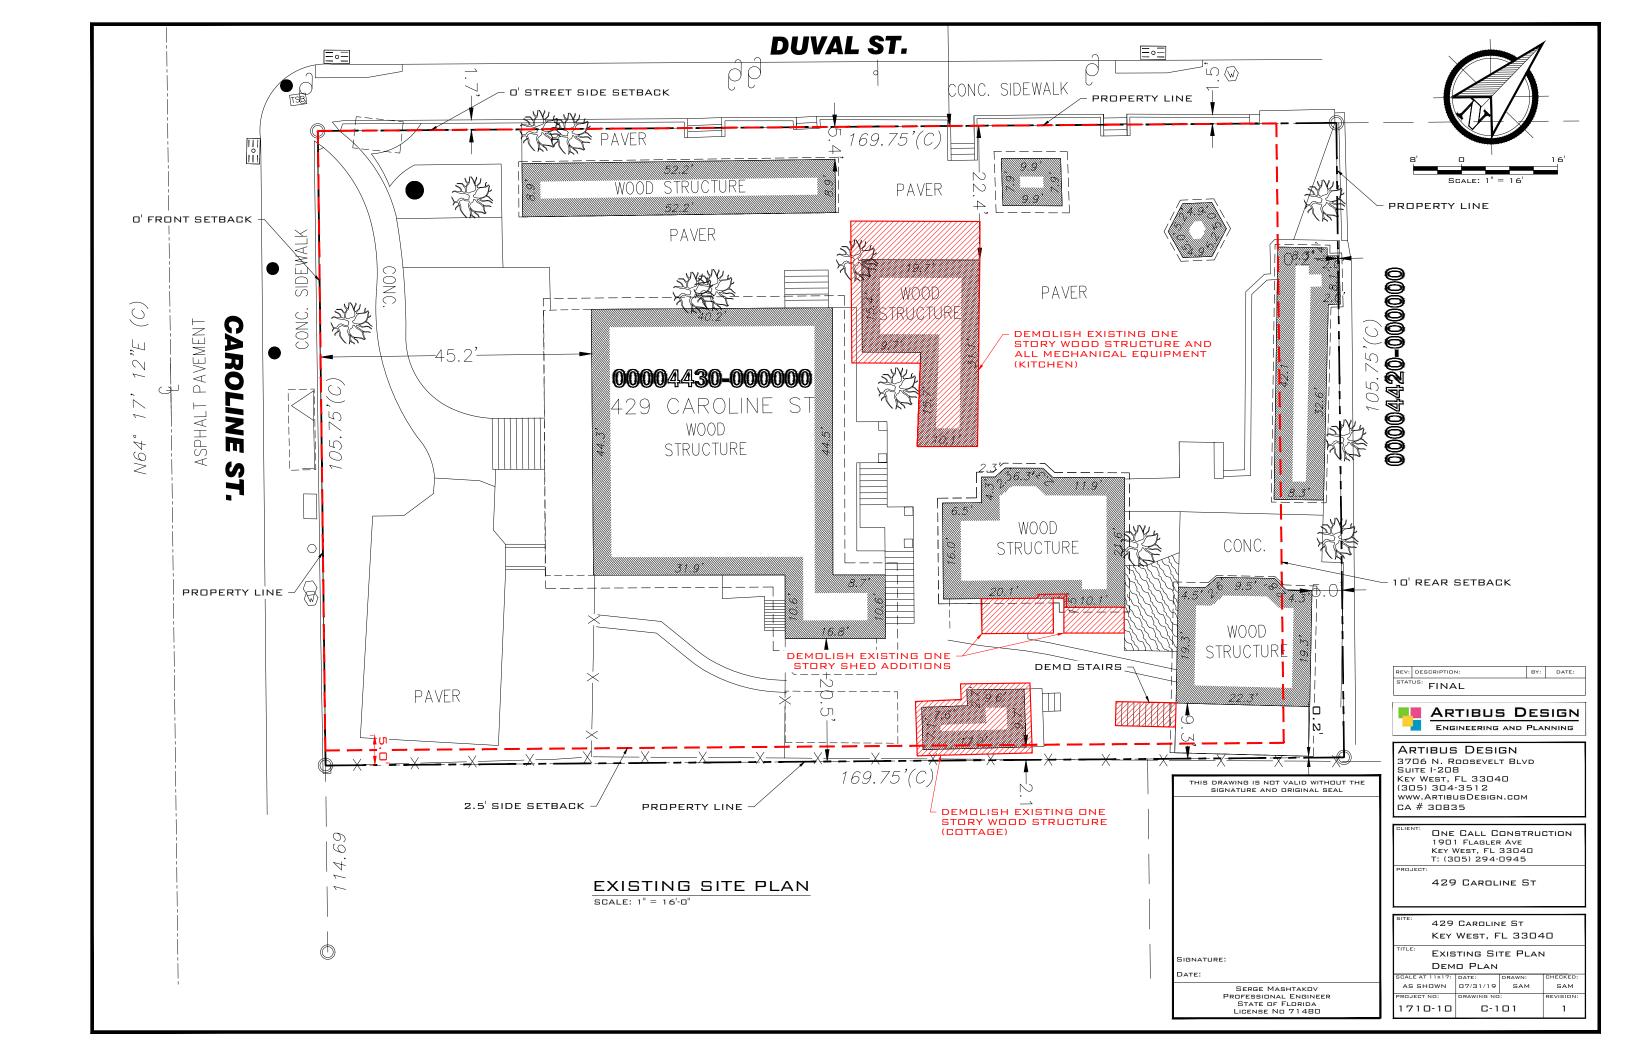

## **Description of Work:**

Demolition of two non-historic accessory structures. Demolition of rear additions to existing kitchen and demolition of stairs at rear building.

## **Staff Analysis:**

A Certificate of Appropriateness is under review for demolition of non-historic structures, all located behind the Porter Mansion and used for Caroline's Café restaurant. Submitted plans include proposed replacements for wooden stairs, extension for creating a full operational commercial kitchen, and a new covered sitting area. In addition, the plan includes the demolition one-story non-historic frame structure, located behind an outdoor walk-in cooler, with no build back.

The structures under review are not historic.

(3) Removing an historic building or structure in a complex; or removing a building facade; or removing a significant later addition that is important in defining the historic character of a site or the surrounding district or neighborhood.

Many years ago, with the approval of the existing accessory structures the historic character of the site was diminished. Nevertheless, the proposed design, with the exception of the underground grease trap and gas tank, will be visually cleaner than the current conditions. The structures under review are not significant or important in defining the historic character of the site or surrounding context.

(4) Removing buildings or structures that would otherwise qualify as contributing, as set forth in section 102-62(3).

It is staff's opinion that the non-historic structures in question will not qualify as contributing elements to the site in a near future.