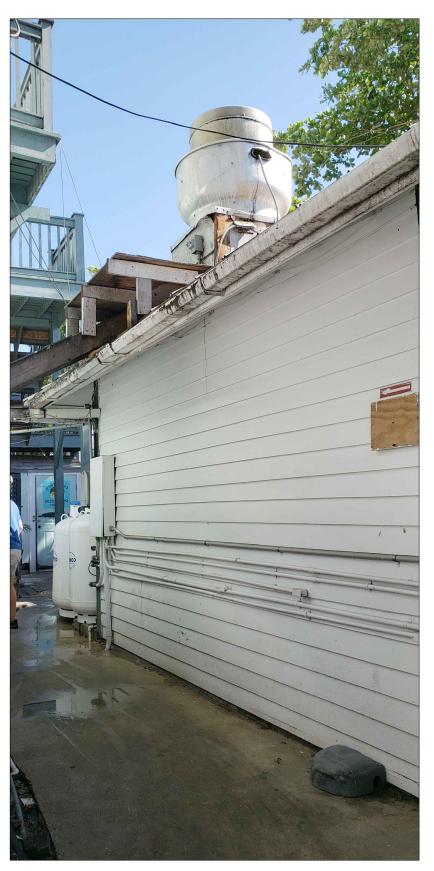

## **Description of Work:**

Demolition of two non-historic accessory structures. Demolition of rear additions to existing kitchen and demolition of stairs at rear building.

## **Staff Analysis:**

A Certificate of Appropriateness is under review for demolition of non-historic structures, all located behind the Porter Mansion and used for Caroline's Café restaurant. Submitted plans include proposed replacements for wooden stairs, extension for creating a full operational commercial kitchen, and a new covered sitting area. In addition, the plan includes the demolition one-story non-historic frame structure, located behind an outdoor walk-in cooler, with no build back.