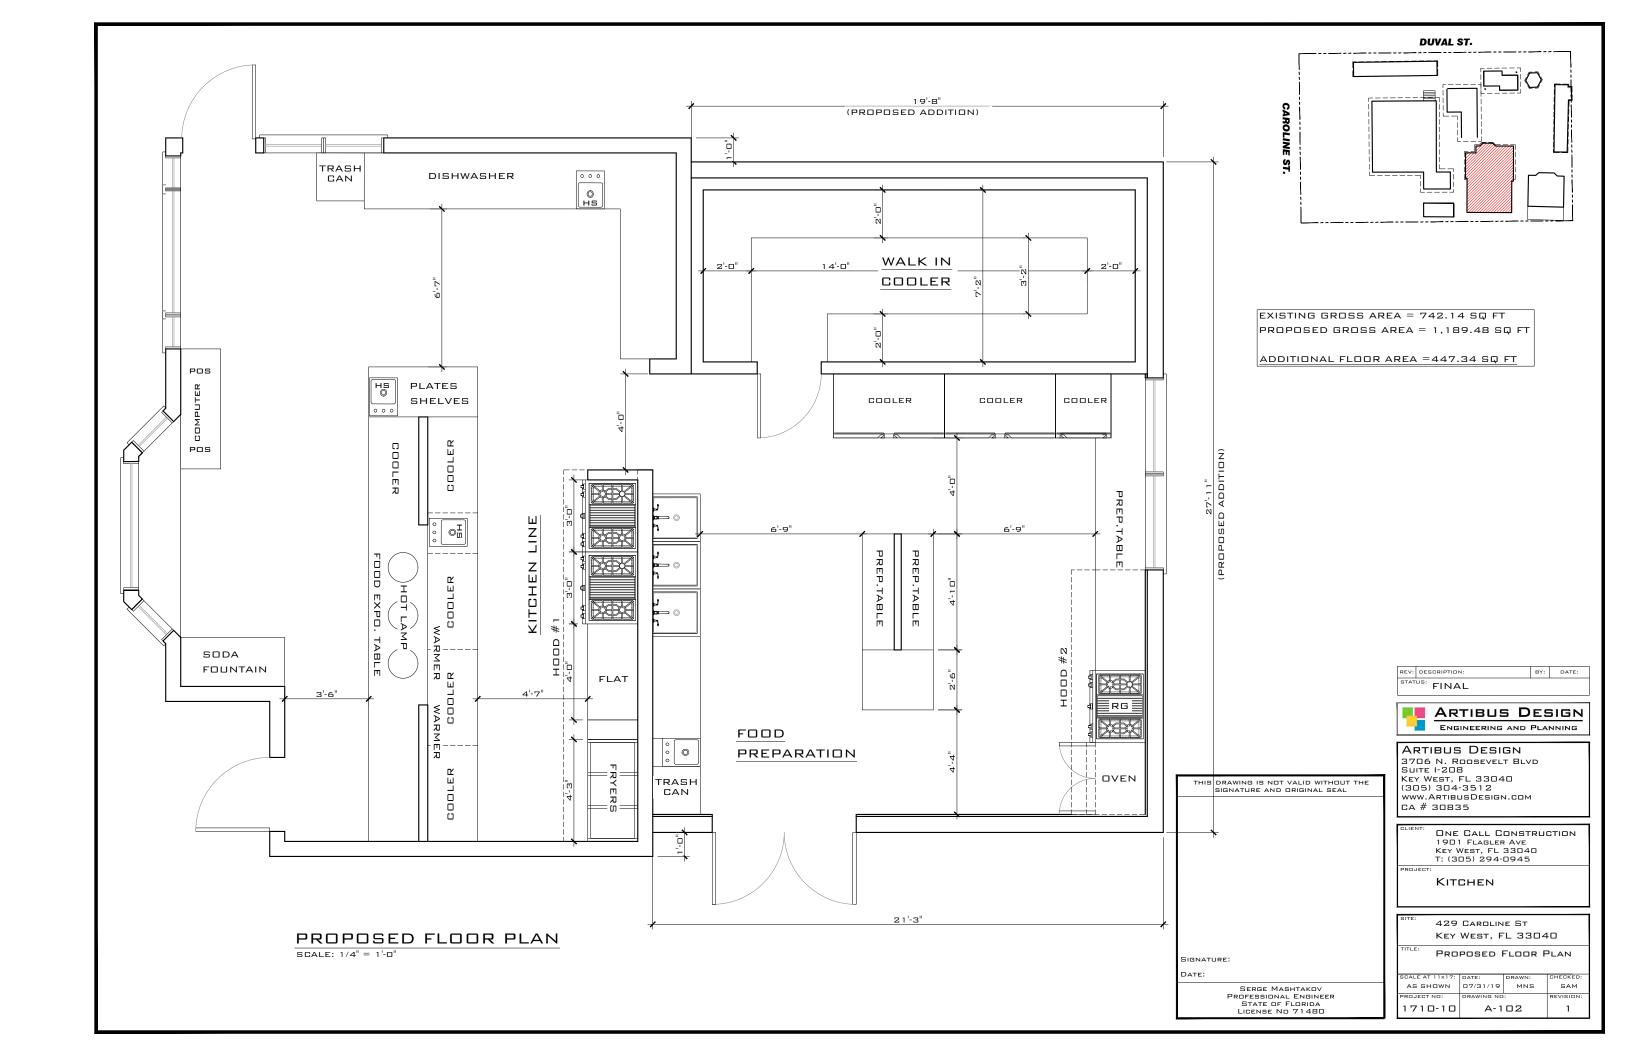

## **Description of Work:**

Demolition of two non-historic accessory structures. Demolition of rear additions to existing kitchen and demolition of stairs at rear building.

## **Staff Analysis:**

A Certificate of Appropriateness is under review for demolition of non-historic structures, all located behind the Porter Mansion and used for Caroline's Café restaurant. Submitted plans include proposed replacements for wooden stairs, extension for creating a full operational commercial kitchen, and a new covered sitting area. In addition, the plan includes the demolition one-story non-historic frame structure, located behind an outdoor walk-in cooler, with no build back.

Many years ago, with the approval of the existing accessory structures the historic character of the site was diminished. Nevertheless, the proposed design, with the exception of the underground grease trap and gas tank, will be visually cleaner than the current conditions. The structures under review are not significant or important in defining the historic character of the site or surrounding context.