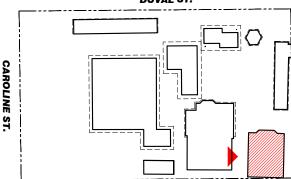

Meeting Date: September 24, 2019

Applicant: Artibus Design

Application Number: H2019-0035

Address: #429 Caroline Street

## **Site Facts:**

The main house on the site under review is individually listed in the National Register of Historic Places since 1973. The Second Empire style house, build in 1838, is a multi-use building, housing apartments on the upper floors and commercial use is on the first floor. Known as the Porter Mansion, the unique house has a full basement. The carriage house, located on the southwest corner of the site has lost its character and integrity.