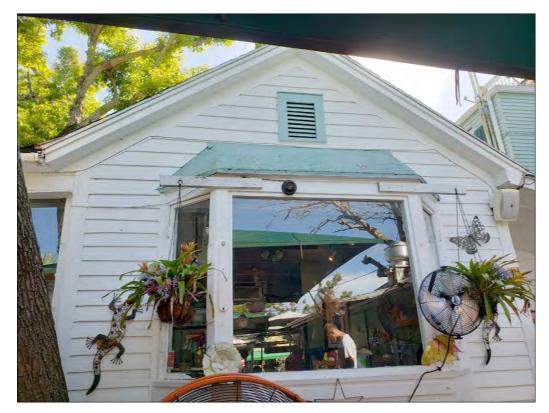

## **Staff Analysis:**

A Certificate of Appropriateness is under review for demolition of non-historic structures, all located behind the Porter Mansion and used for Caroline's Café restaurant. Submitted plans include proposed replacements for wooden stairs, extension for creating a full operational commercial kitchen, and a new covered sitting area. In addition, the plan includes the demolition one-story non-historic frame structure, located behind an outdoor walk-in cooler, with no build back.

Many years ago, with the approval of the existing accessory structures the historic character of the site was diminished. Nevertheless, the proposed design, with the exception of the underground grease trap and gas tank, will be visually cleaner than the current conditions. The structures under review are not significant or important in defining the historic character of the site or surrounding context.