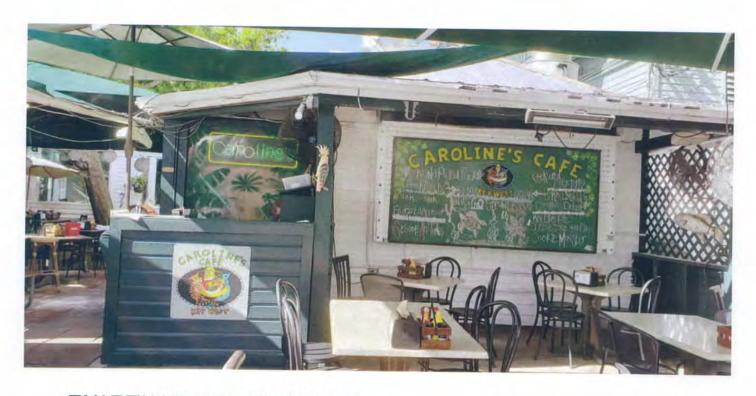

## **Staff Analysis:**

A Certificate of Appropriateness is under review for demolition of non-historic structures, all located behind the Porter Mansion and used for Caroline's Café restaurant. Submitted plans include proposed replacements for wooden stairs, extension for creating a full operational commercial kitchen, and a new covered sitting area. In addition, the plan includes the demolition one-story non-historic frame structure, located behind an outdoor walk-in cooler, with no build back.

Many years ago, with the approval of the existing accessory structures the historic character of the site was diminished. Nevertheless, the proposed design, with the exception of the underground grease trap and gas tank, will be visually cleaner than the current conditions. The structures under review are not significant or important in defining the historic character of the site or surrounding context.