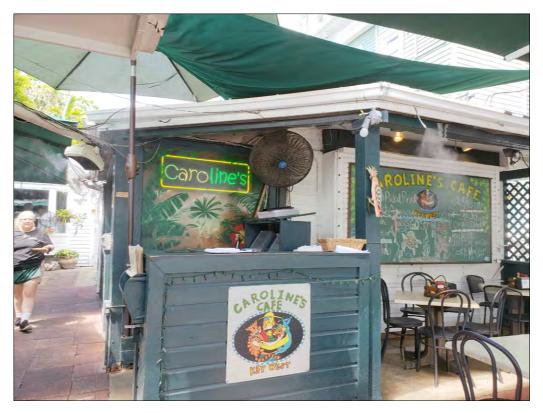

## **Staff Analysis:**

A Certificate of Appropriateness is under review for demolition of non-historic structures, all located behind the Porter Mansion and used for Caroline's Café restaurant. Submitted plans include proposed replacements for wooden stairs, extension for creating a full operational commercial kitchen, and a new covered sitting area. In addition, the plan includes the demolition one-story non-historic frame structure, located behind an outdoor walk-in cooler, with no build back.

Many years ago, with the approval of the existing accessory structures the historic character of the site was diminished. Nevertheless, the proposed design, with the exception of the underground grease trap and gas tank, will be visually cleaner than the current conditions. The structures under review are not significant or important in defining the historic character of the site or surrounding context.