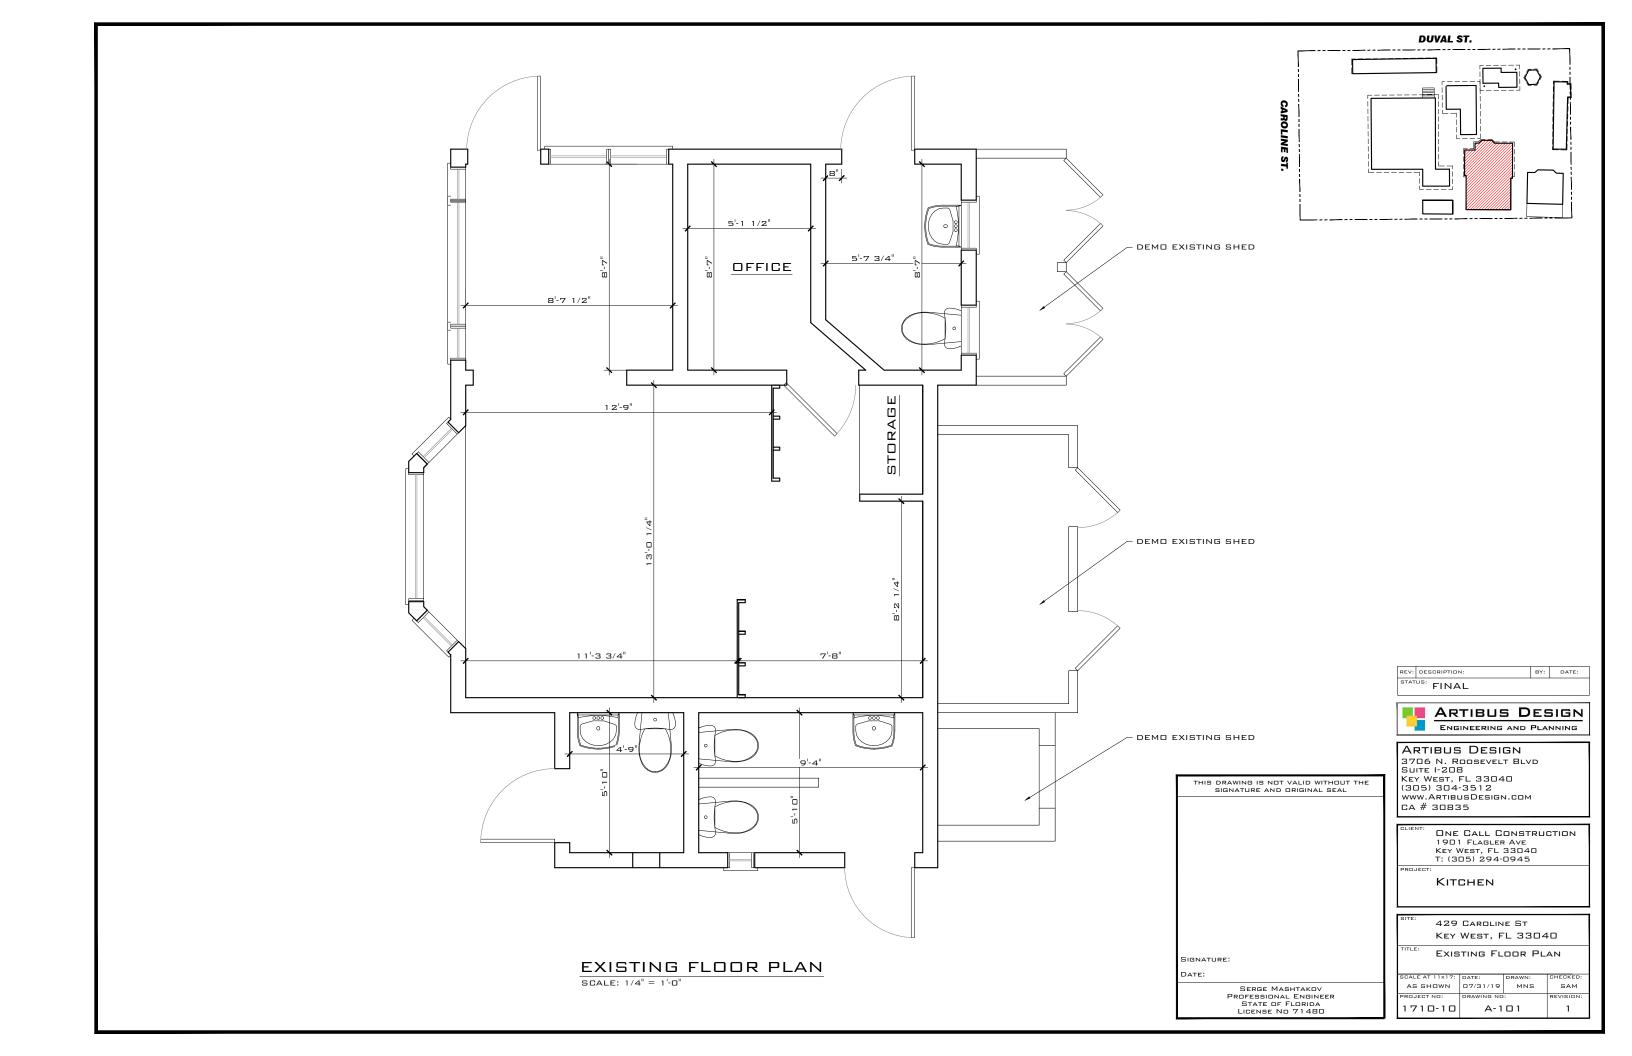

## **Description of Work:**

Demolition of two non-historic accessory structures. Demolition of rear additions to existing kitchen and demolition of stairs at rear building.

## **Staff Analysis:**

A Certificate of Appropriateness is under review for demolition of non-historic structures, all located behind the Porter Mansion and used for Caroline's Café restaurant. Submitted plans include proposed replacements for wooden stairs, extension for creating a full operational commercial kitchen, and a new covered sitting area. In addition, the plan includes the demolition one-story non-historic frame structure, located behind an outdoor walk-in cooler, with no build back.