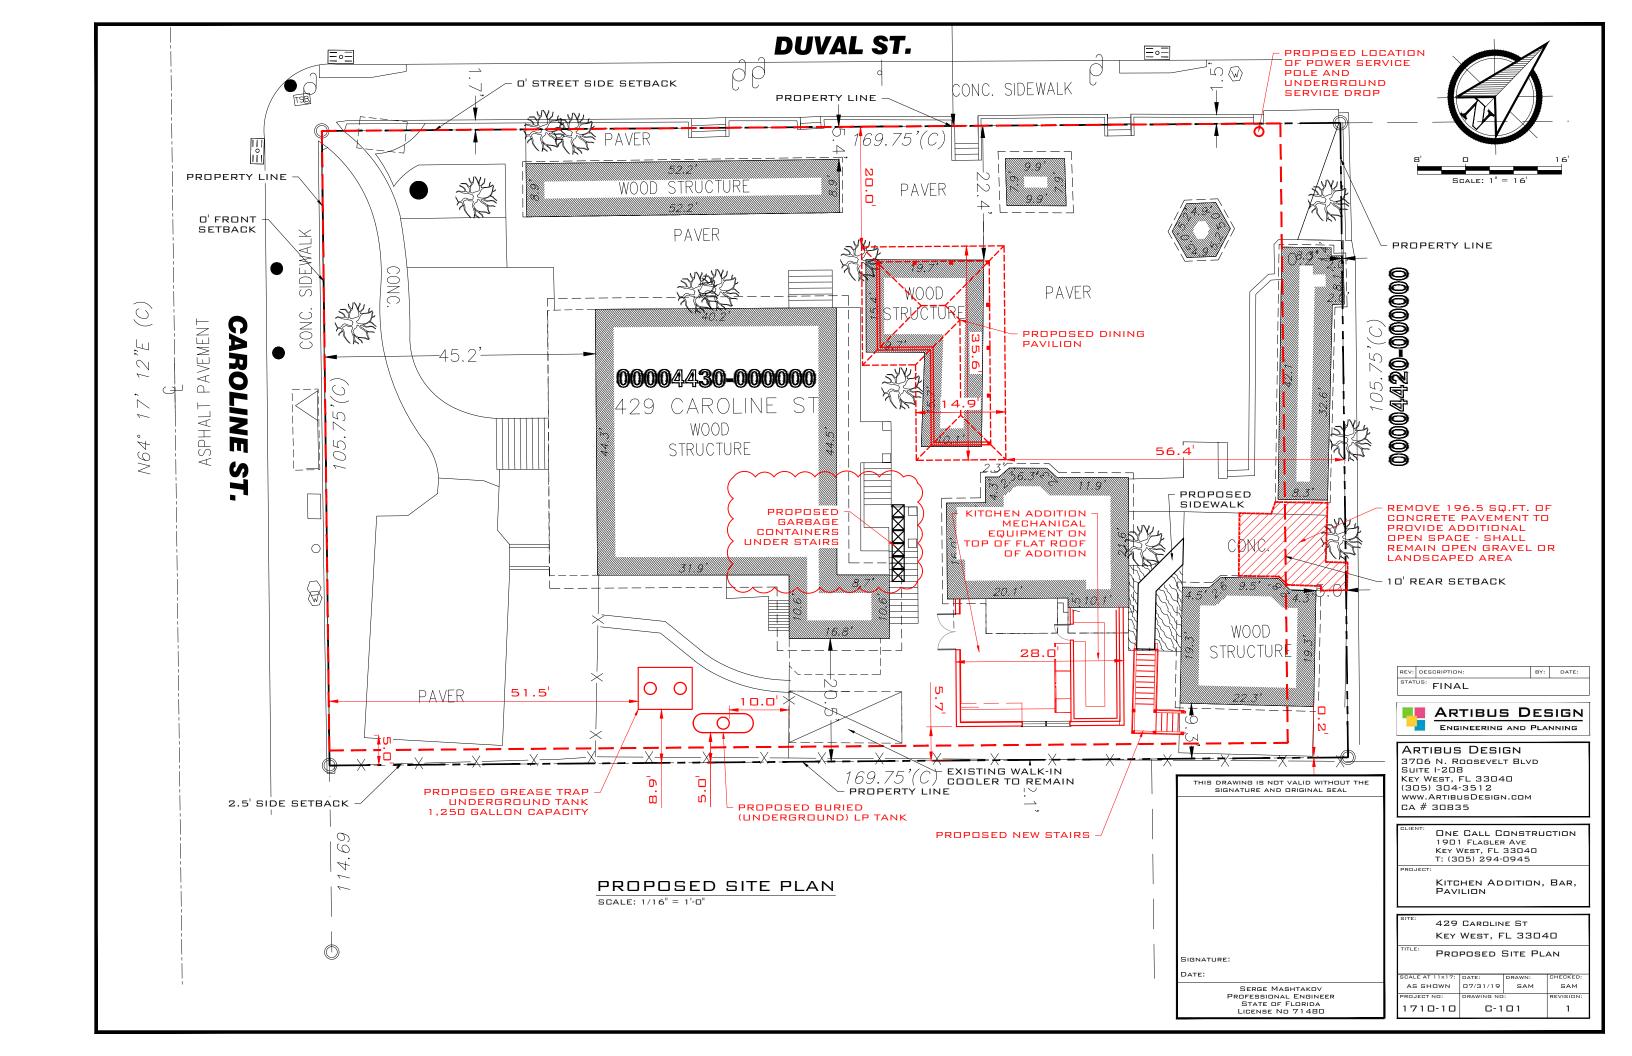

## **Staff Analysis:**

A Certificate of Appropriateness is under review for demolition of non-historic structures, all located behind the Porter Mansion and used for Caroline's Café restaurant. Submitted plans include proposed replacements for wooden stairs, extension for creating a full operational commercial kitchen, and a new covered sitting area. In addition, the plan includes the demolition one-story non-historic frame structure, located behind an outdoor walk-in cooler, with no build back.

| A ST. F. S.                                                                                                                                                              | PRE-APPLICATION MEETING WITH HARC STAFF                                                                                                                                                                                                                                                                                                                                                                                                                                                                                                                                                                                                      | IS REQUIRED PRIC                                                                                                                                              |
|--------------------------------------------------------------------------------------------------------------------------------------------------------------------------------------------------------------|----------------------------------------------------------------------------------------------------------------------------------------------------------------------------------------------------------------------------------------------------------------------------------------------------------------------------------------------------------------------------------------------------------------------------------------------------------------------------------------------------------------------------------------------------------------------------------------------------------------------------------------------|---------------------------------------------------------------------------------------------------------------------------------------------------------------|
| ADDRESS OF PROPOSED PROJECT<br>NAME ON DEED:<br>OWNER'S MAILING ADDRESS:                                                                                                                                     | Daval & Caroline LLC<br>Glo Walsh Lopeph<br>PO Box 4147                                                                                                                                                                                                                                                                                                                                                                                                                                                                                                                                                                                      | PHONE NUMBER 305 731-9972  EMAIL EPOPICE IS OUP LEGINGIL-LOM                                                                                                  |
| APPLICANT NAME: APPLICANT'S ADDRESS:                                                                                                                                                                         | Ore Call Construction                                                                                                                                                                                                                                                                                                                                                                                                                                                                                                                                                                                                                        | PHONE NUMBER 305 797 7133/305 294 090 EMAIL davce construction key west.                                                                                      |
| APPLICANT'S SIGNATURE:                                                                                                                                                                                       | NGES TO AN APPROVED CERTIFICATE OF APPROPRIATI                                                                                                                                                                                                                                                                                                                                                                                                                                                                                                                                                                                               | DATE 8/20/19                                                                                                                                                  |
| THE APPLICANT FURTHER HEREBY ACKNO CONTEMPLATED BY THE APPLICANT AND T EXCEEDING THE SCOPE OF THE DESCRIPT WORK AND THE SUBMITTED PLANS, THE AFPROJECT INCLUDES: REPLACEMENT PROJECT INVOLVES A CONTRIBUTION | WINGLY MAKES A FALSE STATEMENT IN WRITING AND WITH THE INDUTY SHALL BE GUILTY OF A MISDEMEANOR OF THE SECOND DEG WLEDGES THAT THE SCOPE OF WORK AS DESCRIBED IN THE APPHE CITY. THE APPLICANT FURTHER STIPULATES THAT SHOULD FOR THE APPLICANT FURTHER STRUCTURE: YES NO INVOLVES A HEAT IS INDIVIDUALLY LISTED ON THE NATIONAL REGIST | PLICATION SHALL BE THE SCOPE OF WORK THAT IS URTHER ACTION BE TAKEN BY THE CITY FOR TING INFORMATION BETWEEN THE DESCRIPTION OF IG.  ELEVATION OF A STRUCTURE |
| DETAILED PROJECT DESCR                                                                                                                                                                                       | RIPTION INCLUDING MATERIALS, HEIGHT, DIMENSIONS,                                                                                                                                                                                                                                                                                                                                                                                                                                                                                                                                                                                             | SQUARE FOOTAGE, LOCATION, FTC.                                                                                                                                |
| GENERAL: Remodel ex                                                                                                                                                                                          |                                                                                                                                                                                                                                                                                                                                                                                                                                                                                                                                                                                                                                              | de aprox 4955.f.                                                                                                                                              |
| MAIN BUILDING: Instill no                                                                                                                                                                                    | necessarily.                                                                                                                                                                                                                                                                                                                                                                                                                                                                                                                                                                                                                                 | icel plumbing and                                                                                                                                             |
| DEMOLITION (PLEASE FILL OUT AND A buildin and exis                                                                                                                                                           | Sting kitcher area and a                                                                                                                                                                                                                                                                                                                                                                                                                                                                                                                                                                                                                     | t rear accessory<br>emonk into the<br>seating pavilion.                                                                                                       |