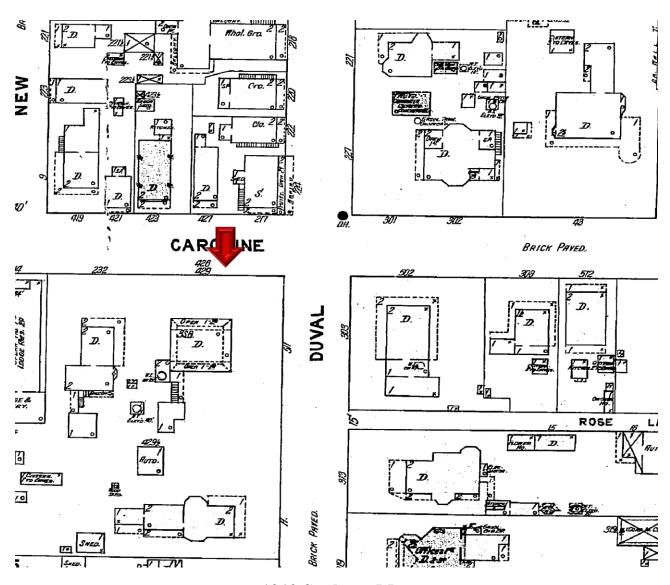

## **Site Facts:**

The main house on the site under review is individually listed in the National Register of Historic Places since 1973. The Second Empire style house, build in 1838, is a multi-use building, housing apartments on the upper floors and commercial use is on the first floor. Known as the Porter Mansion, the unique house has a full basement. The carriage house, located on the southwest corner of the site has lost its character and integrity.

In 1988, the house evolved from rental apartments into a multi-use structure. In 1996, approved plans were set to develop the east and south side of the lot with commercial pavilions. In 1998, some of the new pavilions behind the main structure were used for a take-out restaurant. In October 2018, staff approved COA # 2018-3510 for revised plans depicting the grease trap facing and being serviced though Duval Street. Permits were issued but no work has been done. Current pavers at the front of the Porter Mansion House have never received approvals.

## **Staff Analysis:**

A Certificate of Appropriateness is under review for demolition of non-historic structures, all located behind the Porter Mansion and used for Caroline's Café restaurant. Submitted plans include proposed replacements for wooden stairs, extension for creating a full operational commercial kitchen, and a new covered sitting area. In addition, the plan includes the demolition one-story non-historic frame structure, located behind an outdoor walk-in cooler, with no build back.