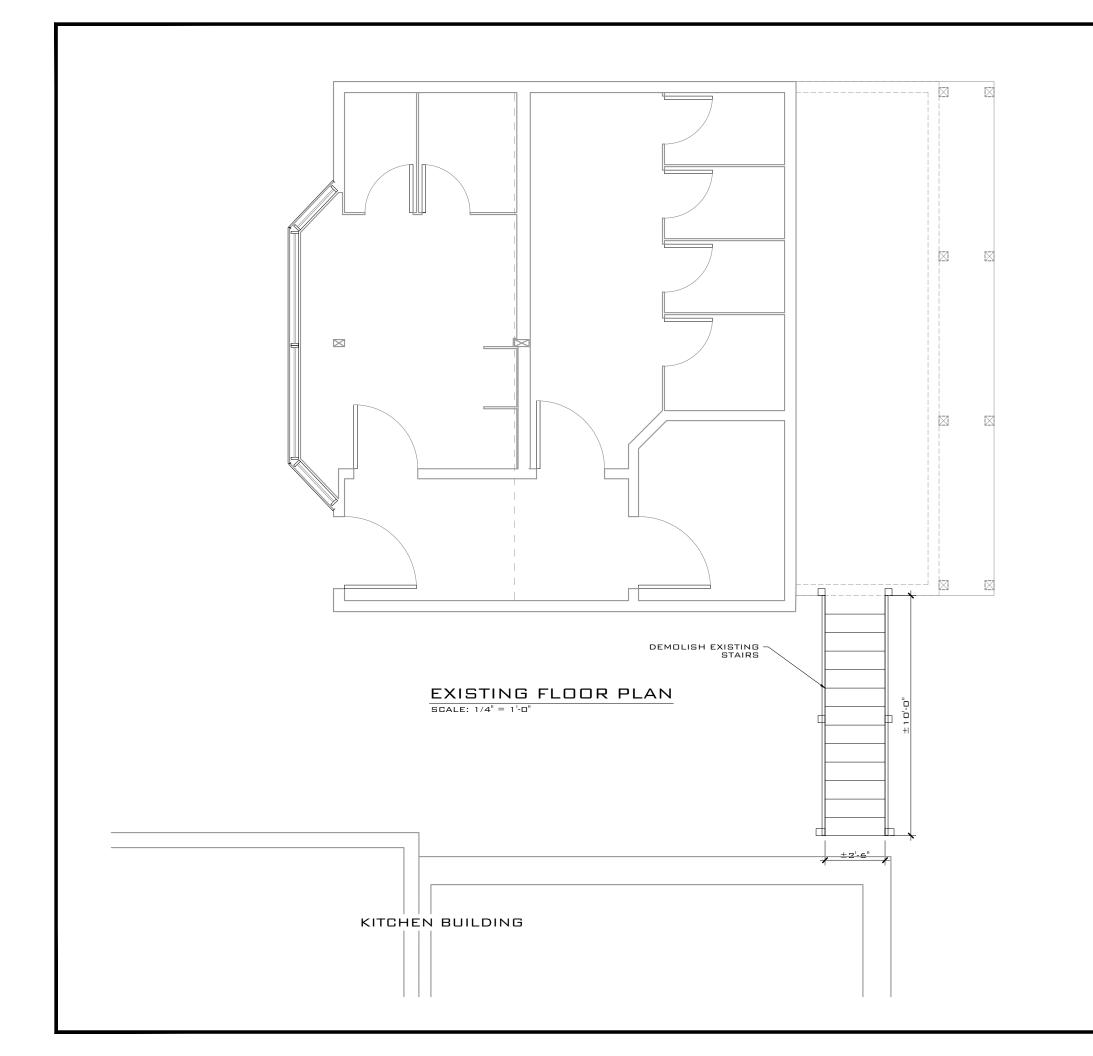

## **Description of Work:**

Demolition of two non-historic accessory structures. Demolition of rear additions to existing kitchen and demolition of stairs at rear building.

## **Staff Analysis:**

A Certificate of Appropriateness is under review for demolition of non-historic structures, all located behind the Porter Mansion and used for Caroline's Café restaurant. Submitted plans include proposed replacements for wooden stairs, extension for creating a full operational commercial kitchen, and a new covered sitting area. In addition, the plan includes the demolition one-story non-historic frame structure, located behind an outdoor walk-in cooler, with no build back.