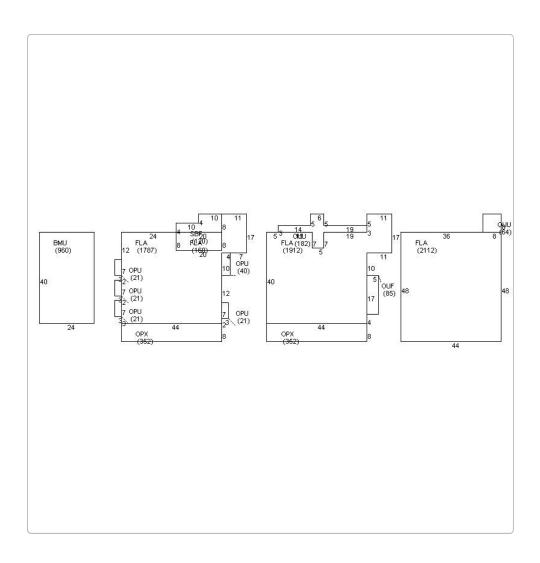

## **Staff Analysis:**

A Certificate of Appropriateness is under review for demolition of non-historic structures, all located behind the Porter Mansion and used for Caroline's Café restaurant. Submitted plans include proposed replacements for wooden stairs, extension for creating a full operational commercial kitchen, and a new covered sitting area. In addition, the plan includes the demolition one-story non-historic frame structure, located behind an outdoor walk-in cooler, with no build back.

Many years ago, with the approval of the existing accessory structures the historic character of the site was diminished. Nevertheless, the proposed design, with the exception of the underground grease trap and gas tank, will be visually cleaner than the current conditions. The structures under review are not significant or important in defining the historic character of the site or surrounding context.