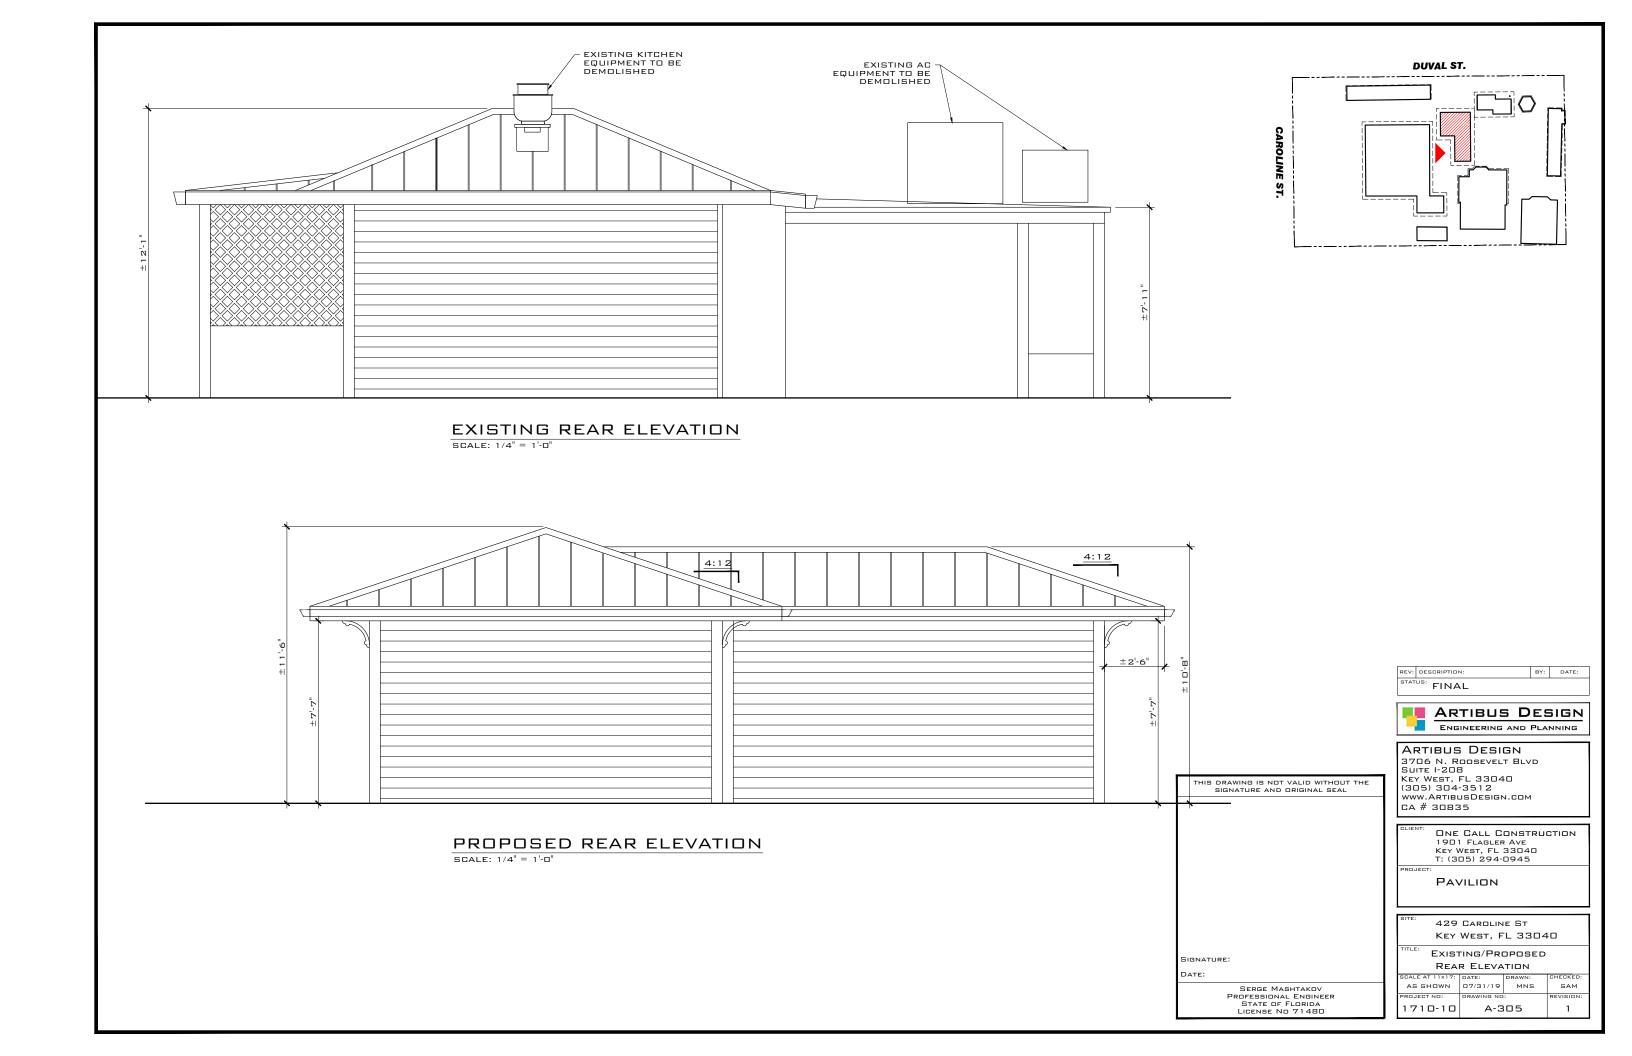

## **Description of Work:**

Demolition of two non-historic accessory structures. Demolition of rear additions to existing kitchen and demolition of stairs at rear building.

## **Staff Analysis:**

A Certificate of Appropriateness is under review for demolition of non-historic structures, all located behind the Porter Mansion and used for Caroline's Café restaurant. Submitted plans include proposed replacements for wooden stairs, extension for creating a full operational commercial kitchen, and a new covered sitting area. In addition, the plan includes the demolition one-story non-historic frame structure, located behind an outdoor walk-in cooler, with no build back.

Many years ago, with the approval of the existing accessory structures the historic character of the site was diminished. Nevertheless, the proposed design, with the exception of the underground grease trap and gas tank, will be visually cleaner than the current conditions. The structures under review are not significant or important in defining the historic character of the site or surrounding context.