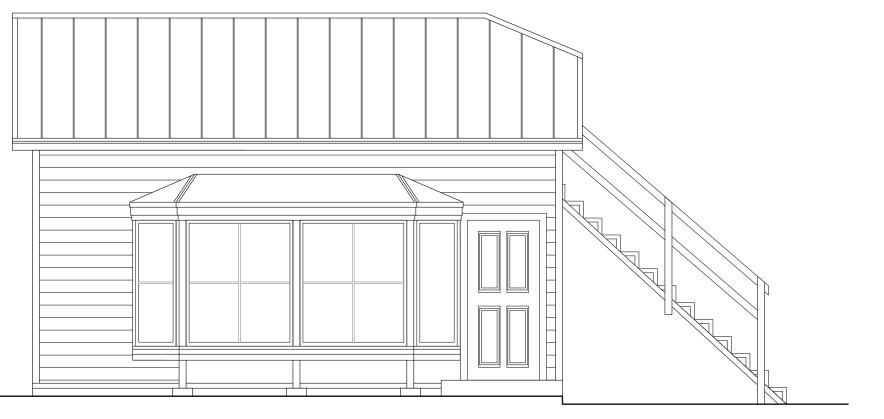

## **Staff Analysis:**

A Certificate of Appropriateness is under review for demolition of non-historic structures, all located behind the Porter Mansion and used for Caroline's Café restaurant. Submitted plans include proposed replacements for wooden stairs, extension for creating a full operational commercial kitchen, and a new covered sitting area. In addition, the plan includes the demolition one-story non-historic frame structure, located behind an outdoor walk-in cooler, with no build back.