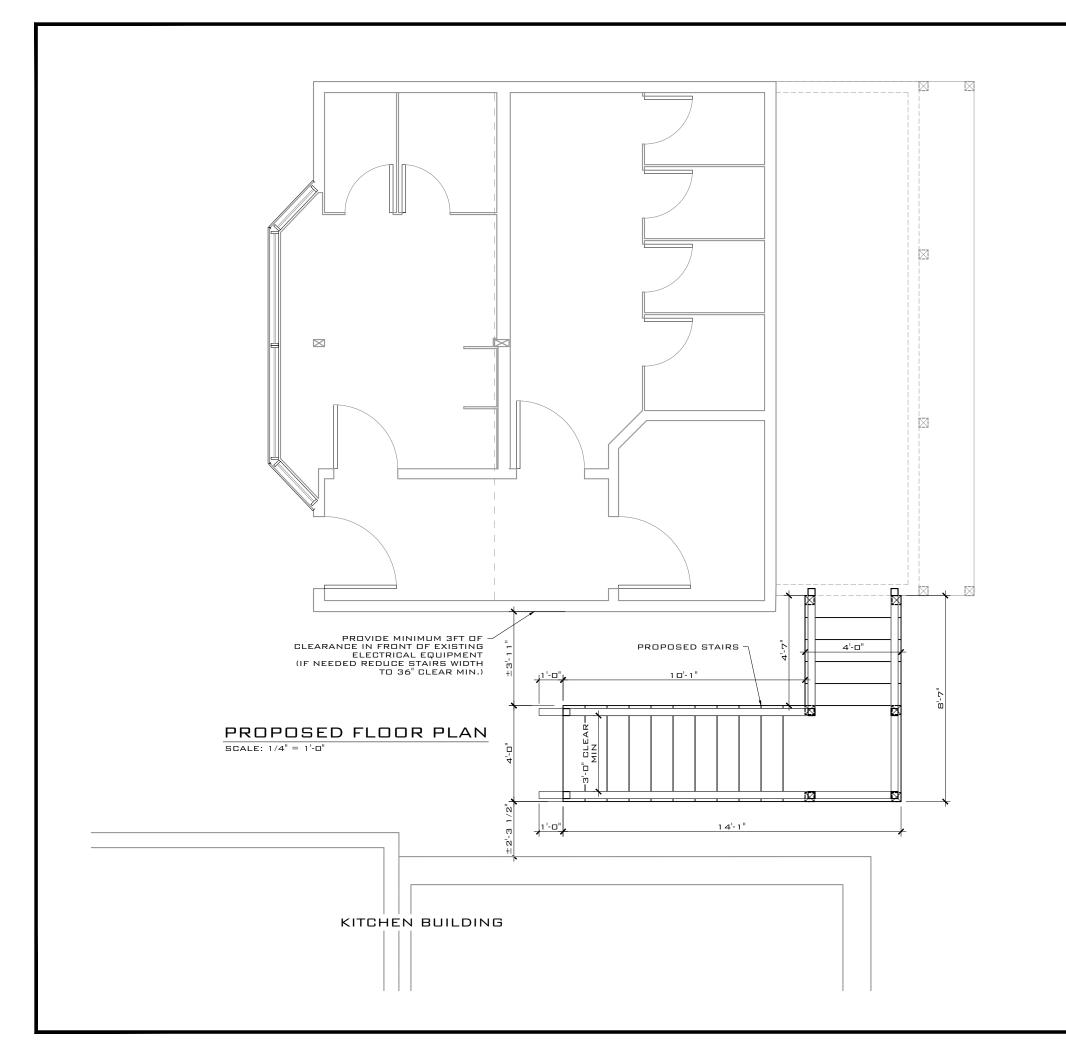

## **Staff Analysis:**

A Certificate of Appropriateness is under review for demolition of non-historic structures, all located behind the Porter Mansion and used for Caroline's Café restaurant. Submitted plans include proposed replacements for wooden stairs, extension for creating a full operational commercial kitchen, and a new covered sitting area. In addition, the plan includes the demolition one-story non-historic frame structure, located behind an outdoor walk-in cooler, with no build back.