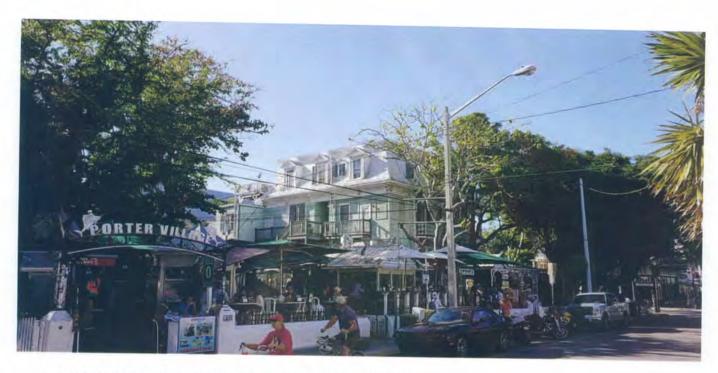

## **Site Facts:**

The main house on the site under review is individually listed in the National Register of Historic Places since 1973. The Second Empire style house, build in 1838, is a multi-use building, housing apartments on the upper floors and commercial use is on the first floor. Known as the Porter Mansion, the unique house has a full basement. The carriage house, located on the southwest corner of the site has lost its character and integrity.

In 1988, the house evolved from rental apartments into a multi-use structure. In 1996, approved plans were set to develop the east and south side of the lot with commercial pavilions. In 1998, some of the new pavilions behind the main structure were used for a take-out restaurant. In October 2018, staff approved COA # 2018-3510 for revised plans depicting the grease trap facing and being serviced though Duval Street. Permits were issued but no work has been done. Current pavers at the front of the Porter Mansion House have never received approvals.