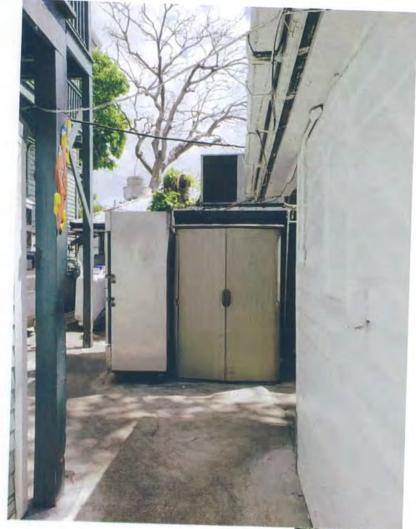

## **Description of Work:**

Demolition of two non-historic accessory structures. Demolition of rear additions to existing kitchen and demolition of stairs at rear building.

## **Staff Analysis:**

A Certificate of Appropriateness is under review for demolition of non-historic structures, all located behind the Porter Mansion and used for Caroline's Café restaurant. Submitted plans include proposed replacements for wooden stairs, extension for creating a full operational commercial kitchen, and a new covered sitting area. In addition, the plan includes the demolition one-story non-historic frame structure, located behind an outdoor walk-in cooler, with no build back.

Many years ago, with the approval of the existing accessory structures the historic character of the site was diminished. Nevertheless, the proposed design, with the exception of the underground grease trap and gas tank, will be visually cleaner than the current conditions. The structures under review are not significant or important in defining the historic character of the site or surrounding context.