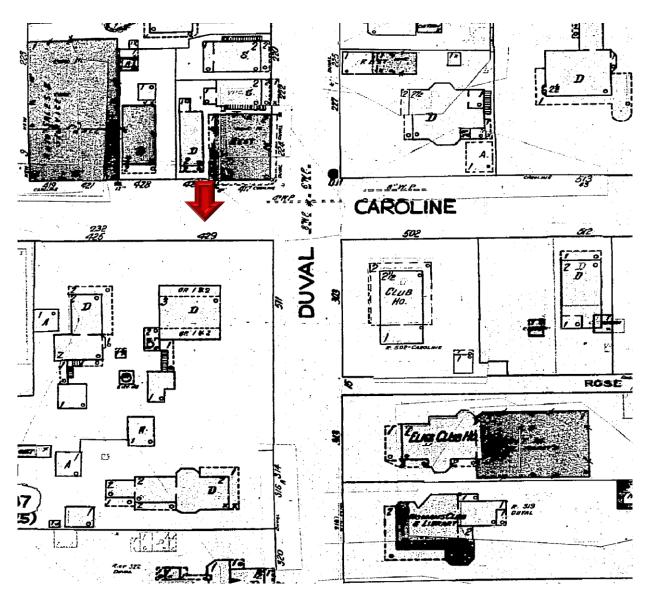

## **Site Facts:**

The main house on the site under review is individually listed in the National Register of Historic Places since 1973. The Second Empire style house, build in 1838, is a multi-use building, housing apartments on the upper floors and commercial use is on the first floor. Known as the Porter Mansion, the unique house has a full basement. The carriage house, located on the southwest corner of the site has lost its character and integrity.

In 1988, the house evolved from rental apartments into a multi-use structure. In 1996, approved plans were set to develop the east and south side of the lot with commercial pavilions. In 1998, some of the new pavilions behind the main structure were used for a take-out restaurant. In October 2018, staff approved COA # 2018-3510 for revised plans depicting the grease trap facing and being serviced though Duval Street. Permits were issued but no work has been done. Current pavers at the front of the Porter Mansion House have never received approvals.

## **Staff Analysis:**

A Certificate of Appropriateness is under review for demolition of non-historic structures, all located behind the Porter Mansion and used for Caroline's Café restaurant. Submitted plans include proposed replacements for wooden stairs, extension for creating a full operational commercial kitchen, and a new covered sitting area. In addition, the plan includes the demolition one-story non-historic frame structure, located behind an outdoor walk-in cooler, with no build back.