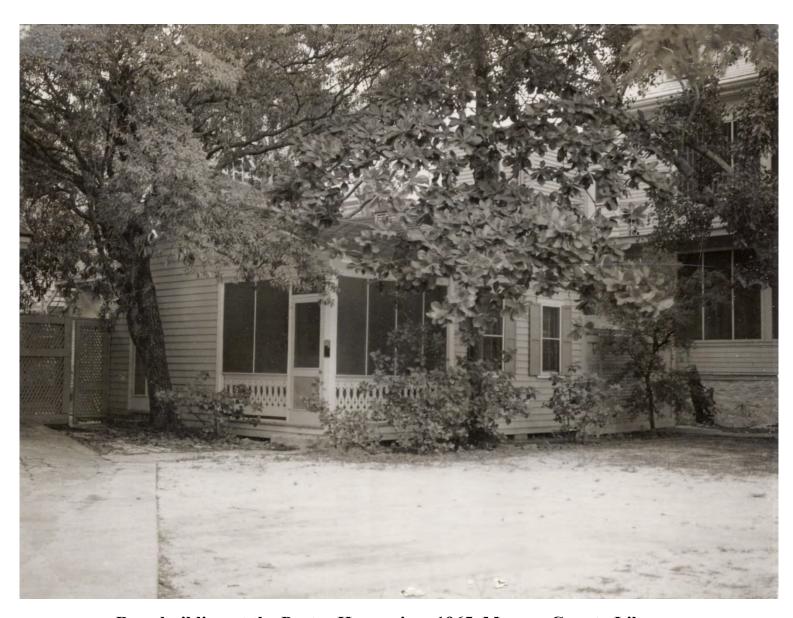

## **Staff Analysis:**

A Certificate of Appropriateness is under review for demolition of non-historic structures, all located behind the Porter Mansion and used for Caroline's Café restaurant. Submitted plans include proposed replacements for wooden stairs, extension for creating a full operational commercial kitchen, and a new covered sitting area. In addition, the plan includes the demolition one-story non-historic frame structure, located behind an outdoor walk-in cooler, with no build back.

Many years ago, with the approval of the existing accessory structures the historic character of the site was diminished. Nevertheless, the proposed design, with the exception of the underground grease trap and gas tank, will be visually cleaner than the current conditions. The structures under review are not significant or important in defining the historic character of the site or surrounding context.