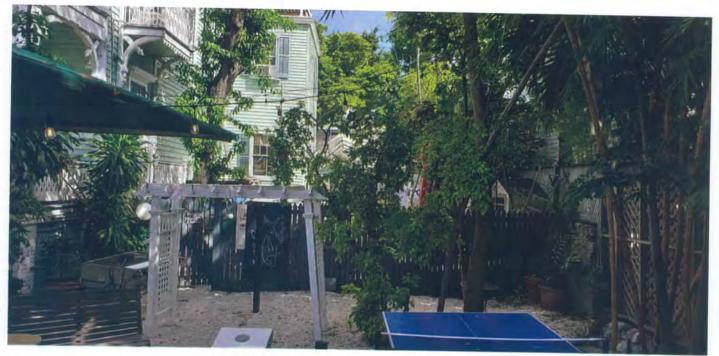

## **Staff Analysis:**

A Certificate of Appropriateness is under review for demolition of non-historic structures, all located behind the Porter Mansion and used for Caroline's Café restaurant. Submitted plans include proposed replacements for wooden stairs, extension for creating a full operational commercial kitchen, and a new covered sitting area. In addition, the plan includes the demolition one-story non-historic frame structure, located behind an outdoor walk-in cooler, with no build back.

Many years ago, with the approval of the existing accessory structures the historic character of the site was diminished. Nevertheless, the proposed design, with the exception of the underground grease trap and gas tank, will be visually cleaner than the current conditions. The structures under review are not significant or important in defining the historic character of the site or surrounding context.