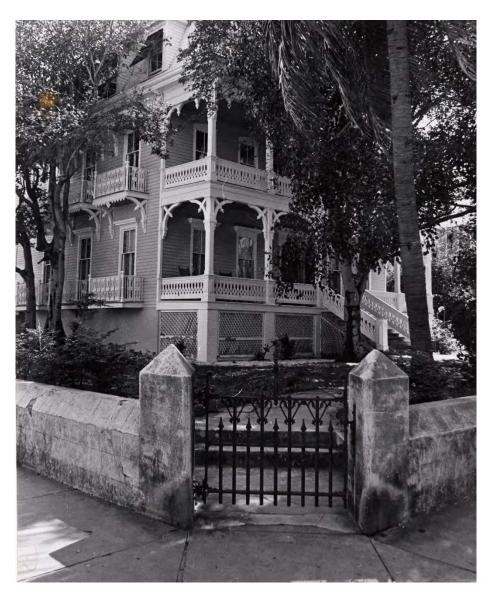

The Joseph Y. Porter Home is a mildly eclectic, but uniquely Key West dwelling. It is in excellent condition today due to its constant maintenance. Believed to have been built in 1838, the house is two-and-a-half stories high and rectangular in shape. Foundations consist of brick piers and native quarried lime rock cistern. is a half cellar of brick. The house has a heavy timber frame and short, hand-driven siding fastened with wrought iron nails. Porches, balconies and eaves all feature heavy timbered brackets. Second level balconies are canopied with wooden roofs. The house has one chimney. The windows are all topped with flat pediments. There are three dormers in the roof with typically wood louvered shutters, floor to pediment. All window openings onto porches and balconies are utilized as doors. The house has a mansard roof covered with V-jointed shingles

The plan of the house is symmetrical with a main hall leading to the stairway at the center entrance. All rooms radiate off of this main hall. There is a one-story servant's quarters attached to the main house by an esplanade. The entire property is enclosed by stone walls and the grounds are elevated several feet above the surrounding elevation. The house is in excellent condition today due to constant maintenance.

The Porter House combines architectural features of the Bahama house, of New England and of the French Mansard. What emerges is the rather eclectic, but no less significant Couch house of nineteenth century Key West. In purely practical terms, it also satisfied some important demands of climate and life style. The slatted shutters provided a blind to the hot tropical sun during the day, and at night they were opened to allow for maximum ventilation. The steep pitch of the Conch roof was a practical design as well for it caught the rain water and ran it down into cisterns below the ground level. The Porter House is perhaps the best example of Conch architecture at its most beautiful and most practical.