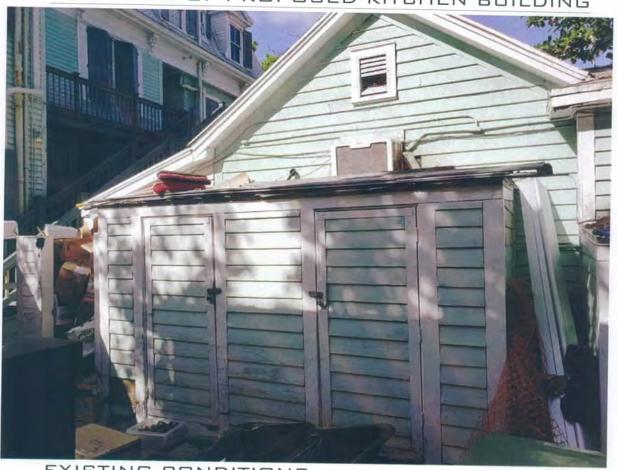

## **Description of Work:**

Demolition of two non-historic accessory structures. Demolition of rear additions to existing kitchen and demolition of stairs at rear building.

## **Staff Analysis:**

A Certificate of Appropriateness is under review for demolition of non-historic structures, all located behind the Porter Mansion and used for Caroline's Café restaurant. Submitted plans include proposed replacements for wooden stairs, extension for creating a full operational commercial kitchen, and a new covered sitting area. In addition, the plan includes the demolition one-story non-historic frame structure, located behind an outdoor walk-in cooler, with no build back.

Many years ago, with the approval of the existing accessory structures the historic character of the site was diminished. Nevertheless, the proposed design, with the exception of the underground grease trap and gas tank, will be visually cleaner than the current conditions. The structures under review are not significant or important in defining the historic character of the site or surrounding context.