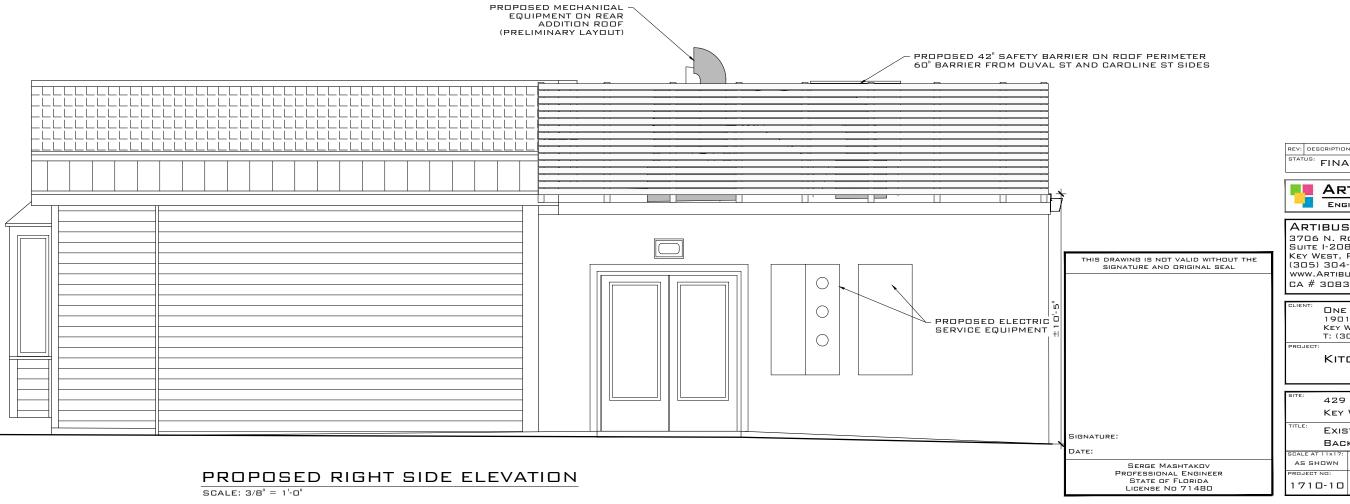

## **Staff Analysis:**

A Certificate of Appropriateness is under review for demolition of non-historic structures, all located behind the Porter Mansion and used for Caroline's Café restaurant. Submitted plans include proposed replacements for wooden stairs, extension for creating a full operational commercial kitchen, and a new covered sitting area. In addition, the plan includes the demolition one-story non-historic frame structure, located behind an outdoor walk-in cooler, with no build back.

Many years ago, with the approval of the existing accessory structures the historic character of the site was diminished. Nevertheless, the proposed design, with the exception of the underground grease trap and gas tank, will be visually cleaner than the current conditions. The structures under review are not significant or important in defining the historic character of the site or surrounding context.

## APPROVED DESIGN FOR GREASE TRAP