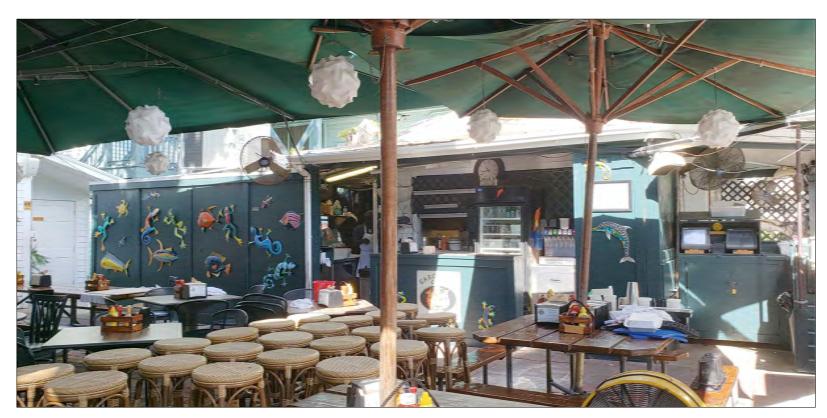

## **Staff Analysis:**

A Certificate of Appropriateness is under review for demolition of non-historic structures, all located behind the Porter Mansion and used for Caroline's Café restaurant. Submitted plans include proposed replacements for wooden stairs, extension for creating a full operational commercial kitchen, and a new covered sitting area. In addition, the plan includes the demolition one-story non-historic frame structure, located behind an outdoor walk-in cooler, with no build back.

Many years ago, with the approval of the existing accessory structures the historic character of the site was diminished. Nevertheless, the proposed design, with the exception of the underground grease trap and gas tank, will be visually cleaner than the current conditions. The structures under review are not significant or important in defining the historic character of the site or surrounding context.