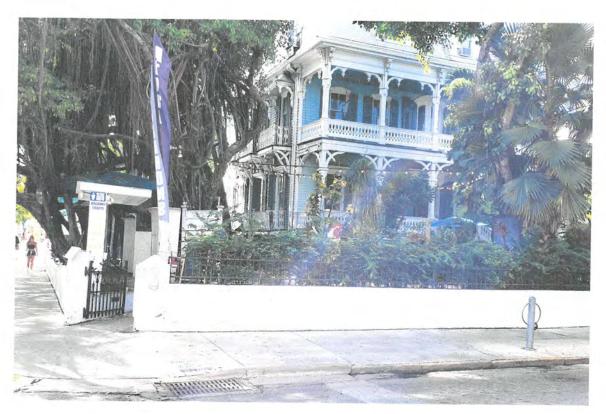

## **Site Facts:**

The main house on the site under review is individually listed in the National Register of Historic Places since 1973. The Second Empire style house, build in 1838, is a multi-use building, housing apartments on the upper floors and commercial use is on the first floor. Known as the Porter Mansion, the unique house has a full basement. The carriage house, located on the southwest corner of the site has lost its character and integrity.

The Joseph Y. Porter Home is a mildly eclectic, but uniquely Key West dwelling. It is in excellent condition today due to its constant maintenance. Believed to have been built in 1838, the house is two-and-a-half stories high and rectangular in shape. Foundations consist of brick piers and native quarried lime rock cistern. is a half cellar of brick. The house has a heavy timber frame and short, hand-driven siding fastened with wrought iron nails. Porches, balconies and eaves all feature heavy timbered brackets. Second level balconies are canopied with wooden roofs. The house has one chimney. The windows are all topped with flat pediments. There are three dormers in the roof with typically wood louvered shutters, floor to pediment. All window openings onto porches and balconies are utilized as doors. The house has a mansard roof covered with V-jointed shingles

The plan of the house is symmetrical with a main hall leading to the stairway at the center entrance. All rooms radiate off of this main hall. There is a one-story servant's quarters attached to the main house by an esplanade. The entire property is enclosed by stone walls and the grounds are elevated several feet above the surrounding elevation. The house is in excellent condition today due to constant maintenance.