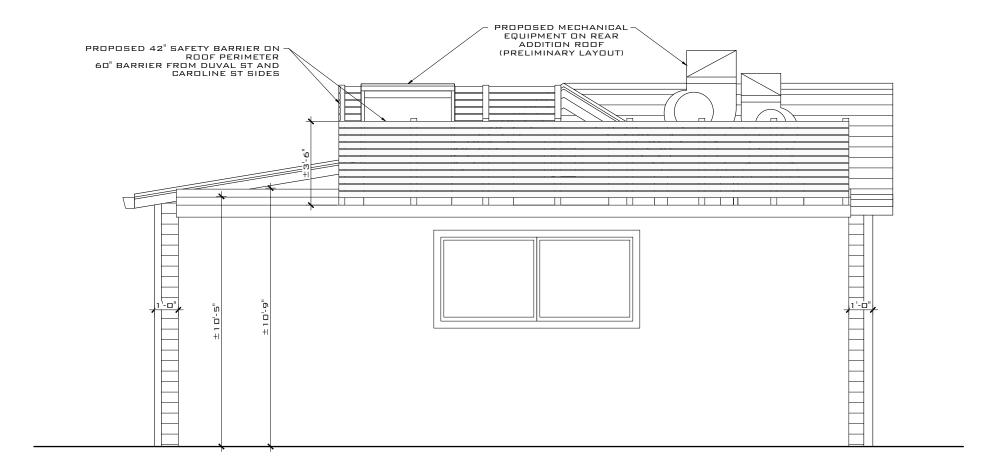

## **Staff Analysis:**

A Certificate of Appropriateness is under review for demolition of non-historic structures, all located behind the Porter Mansion and used for Caroline's Café restaurant. Submitted plans include proposed replacements for wooden stairs, extension for creating a full operational commercial kitchen, and a new covered sitting area. In addition, the plan includes the demolition one-story non-historic frame structure, located behind an outdoor walk-in cooler, with no build back.

Many years ago, with the approval of the existing accessory structures the historic character of the site was diminished. Nevertheless, the proposed design, with the exception of the underground grease trap and gas tank, will be visually cleaner than the current conditions. The structures under review are not significant or important in defining the historic character of the site or surrounding context.

## APPROVED DESIGN FOR GREASE TRAP