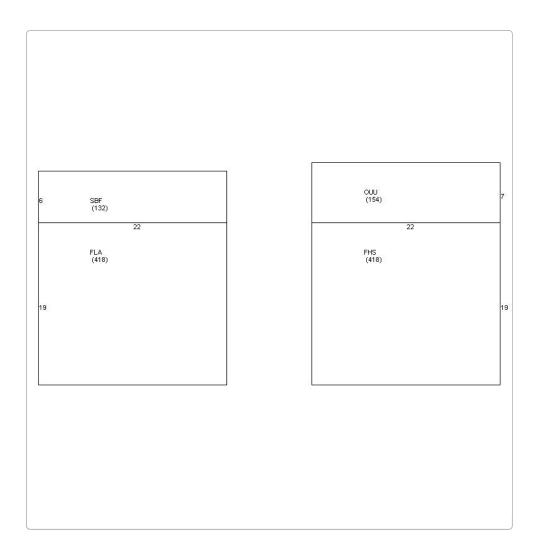

## **Staff Analysis:**

A Certificate of Appropriateness is under review for demolition of non-historic structures, all located behind the Porter Mansion and used for Caroline's Café restaurant. Submitted plans include proposed replacements for wooden stairs, extension for creating a full operational commercial kitchen, and a new covered sitting area. In addition, the plan includes the demolition one-story non-historic frame structure, located behind an outdoor walk-in cooler, with no build back.

The structures under review are not historic.

(3) Removing an historic building or structure in a complex; or removing a building facade; or removing a significant later addition that is important in defining the historic character of a site or the surrounding district or neighborhood.

Many years ago, with the approval of the existing accessory structures the historic character of the site was diminished. Nevertheless, the proposed design, with the exception of the underground grease trap and gas tank, will be visually cleaner than the current conditions. The structures under review are not significant or important in defining the historic character of the site or surrounding context.