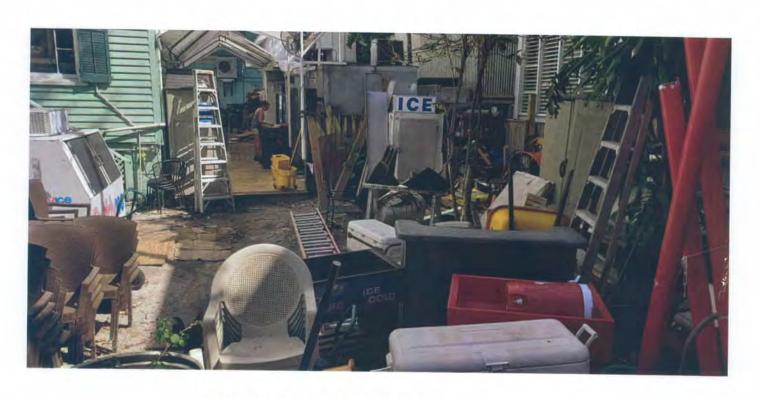

## **Description of Work:**

Demolition of two non-historic accessory structures. Demolition of rear additions to existing kitchen and demolition of stairs at rear building.

## **Staff Analysis:**

A Certificate of Appropriateness is under review for demolition of non-historic structures, all located behind the Porter Mansion and used for Caroline's Café restaurant. Submitted plans include proposed replacements for wooden stairs, extension for creating a full operational commercial kitchen, and a new covered sitting area. In addition, the plan includes the demolition one-story non-historic frame structure, located behind an outdoor walk-in cooler, with no build back.

Many years ago, with the approval of the existing accessory structures the historic character of the site was diminished. Nevertheless, the proposed design, with the exception of the underground grease trap and gas tank, will be visually cleaner than the current conditions. The structures under review are not significant or important in defining the historic character of the site or surrounding context.