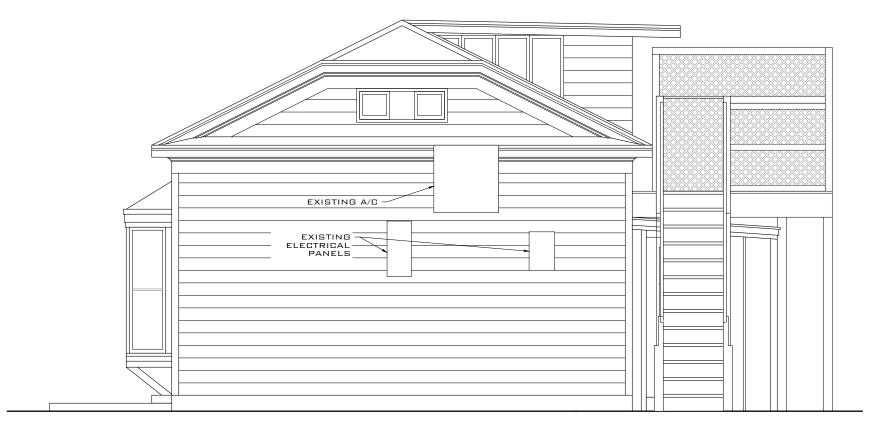

## **Description of Work:**

Demolition of two non-historic accessory structures. Demolition of rear additions to existing kitchen and demolition of stairs at rear building.

## **Staff Analysis:**

A Certificate of Appropriateness is under review for demolition of non-historic structures, all located behind the Porter Mansion and used for Caroline's Café restaurant. Submitted plans include proposed replacements for wooden stairs, extension for creating a full operational commercial kitchen, and a new covered sitting area. In addition, the plan includes the demolition one-story non-historic frame structure, located behind an outdoor walk-in cooler, with no build back.

Many years ago, with the approval of the existing accessory structures the historic character of the site was diminished. Nevertheless, the proposed design, with the exception of the underground grease trap and gas tank, will be visually cleaner than the current conditions. The structures under review are not significant or important in defining the historic character of the site or surrounding context.