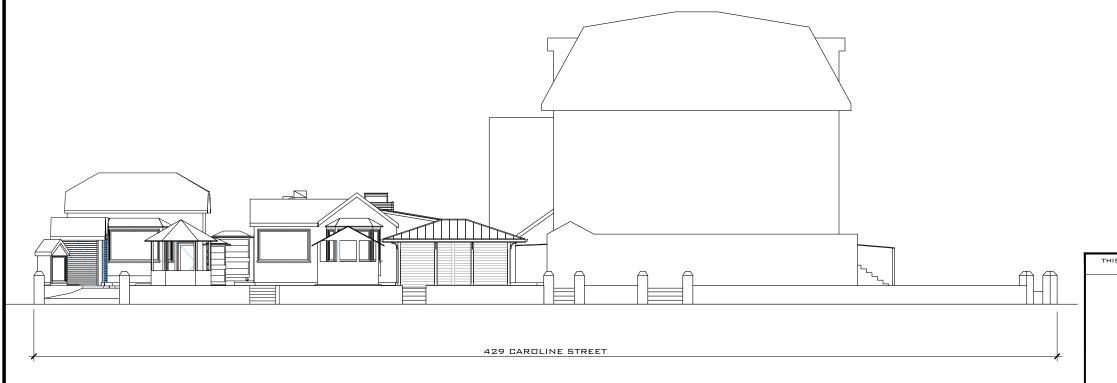

## **Description of Work:**

Demolition of two non-historic accessory structures. Demolition of rear additions to existing kitchen and demolition of stairs at rear building.

## **Staff Analysis:**

A Certificate of Appropriateness is under review for demolition of non-historic structures, all located behind the Porter Mansion and used for Caroline's Café restaurant. Submitted plans include proposed replacements for wooden stairs, extension for creating a full operational commercial kitchen, and a new covered sitting area. In addition, the plan includes the demolition one-story non-historic frame structure, located behind an outdoor walk-in cooler, with no build back.

Many years ago, with the approval of the existing accessory structures the historic character of the site was diminished. Nevertheless, the proposed design, with the exception of the underground grease trap and gas tank, will be visually cleaner than the current conditions. The structures under review are not significant or important in defining the historic character of the site or surrounding context.