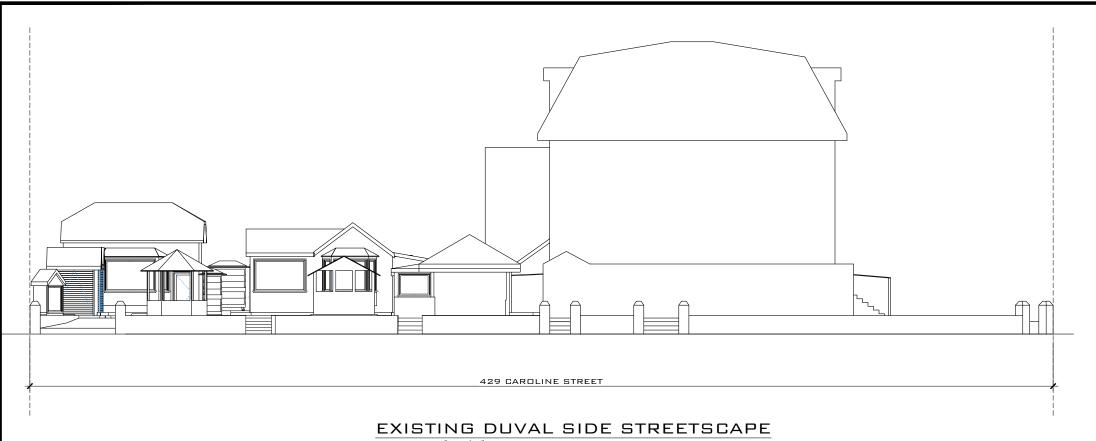

## **Description of Work:**

Demolition of two non-historic accessory structures. Demolition of rear additions to existing kitchen and demolition of stairs at rear building.

## **Staff Analysis:**

A Certificate of Appropriateness is under review for demolition of non-historic structures, all located behind the Porter Mansion and used for Caroline's Café restaurant. Submitted plans include proposed replacements for wooden stairs, extension for creating a full operational commercial kitchen, and a new covered sitting area. In addition, the plan includes the demolition one-story non-historic frame structure, located behind an outdoor walk-in cooler, with no build back.

Many years ago, with the approval of the existing accessory structures the historic character of the site was diminished. Nevertheless, the proposed design, with the exception of the underground grease trap and gas tank, will be visually cleaner than the current conditions. The structures under review are not significant or important in defining the historic character of the site or surrounding context.