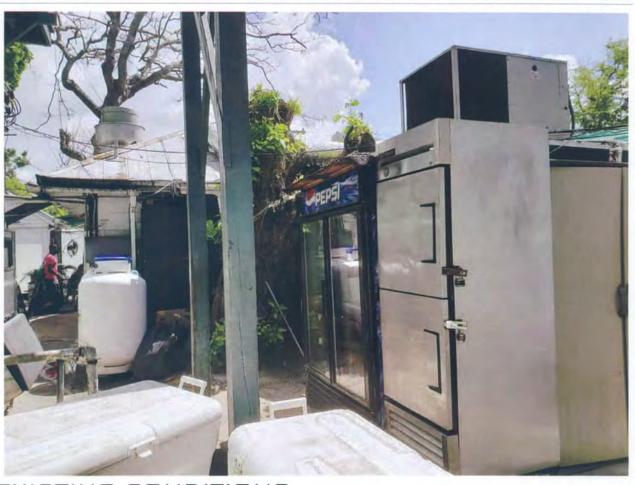

## **Staff Analysis:**

A Certificate of Appropriateness is under review for demolition of non-historic structures, all located behind the Porter Mansion and used for Caroline's Café restaurant. Submitted plans include proposed replacements for wooden stairs, extension for creating a full operational commercial kitchen, and a new covered sitting area. In addition, the plan includes the demolition one-story non-historic frame structure, located behind an outdoor walk-in cooler, with no build back.

Many years ago, with the approval of the existing accessory structures the historic character of the site was diminished. Nevertheless, the proposed design, with the exception of the underground grease trap and gas tank, will be visually cleaner than the current conditions. The structures under review are not significant or important in defining the historic character of the site or surrounding context.