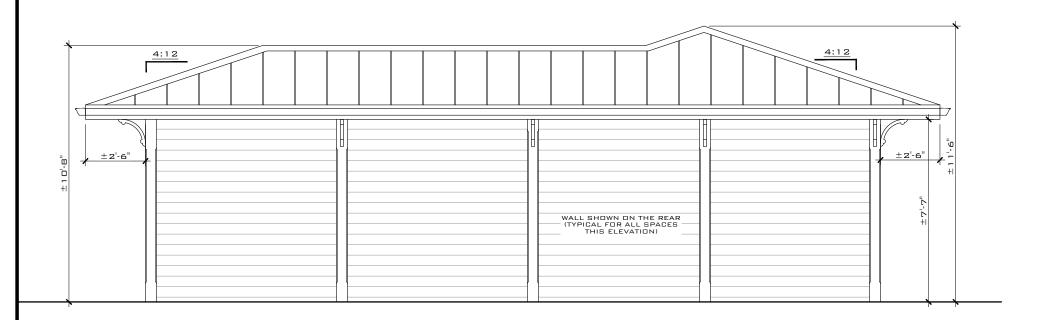

## **Description of Work:**

Demolition of two non-historic accessory structures. Demolition of rear additions to existing kitchen and demolition of stairs at rear building.

## **Staff Analysis:**

A Certificate of Appropriateness is under review for demolition of non-historic structures, all located behind the Porter Mansion and used for Caroline's Café restaurant. Submitted plans include proposed replacements for wooden stairs, extension for creating a full operational commercial kitchen, and a new covered sitting area. In addition, the plan includes the demolition one-story non-historic frame structure, located behind an outdoor walk-in cooler, with no build back.