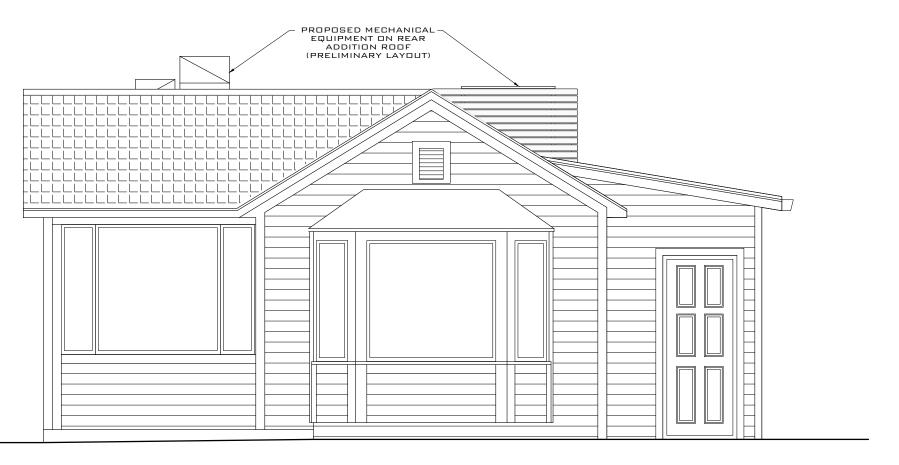

## **Staff Analysis:**

A Certificate of Appropriateness is under review for demolition of non-historic structures, all located behind the Porter Mansion and used for Caroline's Café restaurant. Submitted plans include proposed replacements for wooden stairs, extension for creating a full operational commercial kitchen, and a new covered sitting area. In addition, the plan includes the demolition one-story non-historic frame structure, located behind an outdoor walk-in cooler, with no build back.

The Joseph Y. Porter Home is a mildly eclectic, but uniquely Key West dwelling. It is in excellent condition today due to its constant maintenance. Believed to have been built in 1838, the house is two-and-a-half stories high and rectangular in shape. Foundations consist of brick piers and native quarried lime rock cistern. is a half cellar of brick. The house has a heavy timber frame and short, hand-driven siding fastened with wrought iron nails. Porches, balconies and eaves all feature heavy timbered brackets. Second level balconies are canopied with wooden roofs. The house has one chimney. The windows are all topped with flat pediments. There are three dormers in the roof with typically wood louvered shutters, floor to pediment. All window openings onto porches and balconies are utilized as doors. The house has a mansard roof covered with V-jointed shingles

Extensive alterations are known to have been made in 1896 by Dr. Porter. It was at that time that the mansard roof, Victorian trim and small balconies were added. In 1945, the home was converted into small apartments and the back porches were enclosed to provide kitchen and bath facilities.