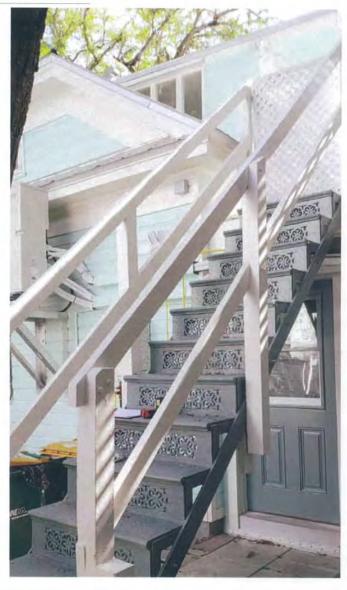

## **Description of Work:**

Demolition of two non-historic accessory structures. Demolition of rear additions to existing kitchen and demolition of stairs at rear building.

## **Staff Analysis:**

A Certificate of Appropriateness is under review for demolition of non-historic structures, all located behind the Porter Mansion and used for Caroline's Café restaurant. Submitted plans include proposed replacements for wooden stairs, extension for creating a full operational commercial kitchen, and a new covered sitting area. In addition, the plan includes the demolition one-story non-historic frame structure, located behind an outdoor walk-in cooler, with no build back.