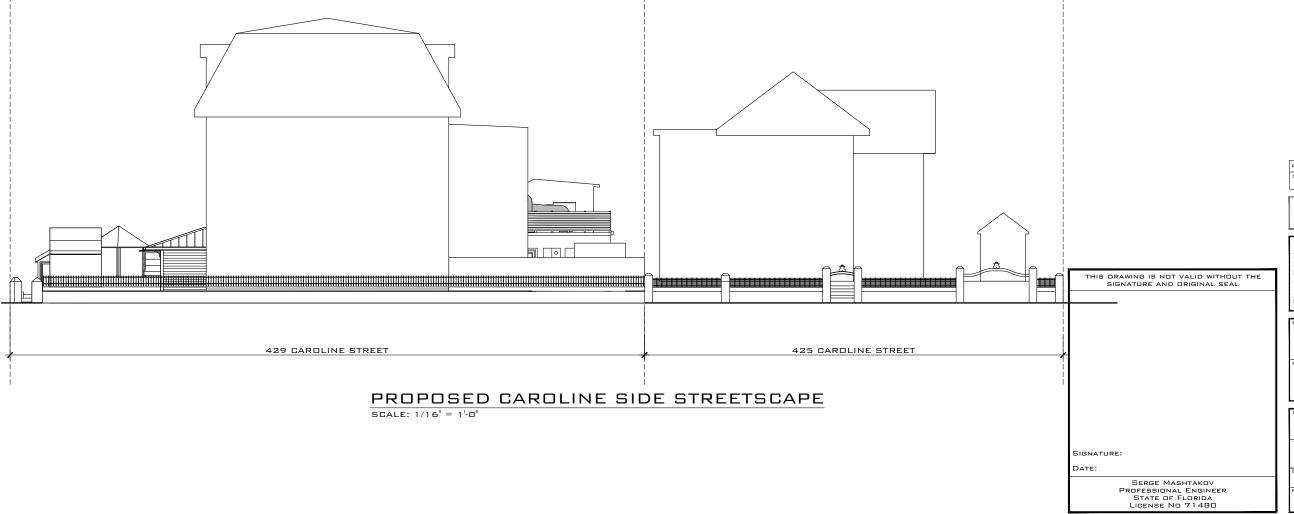

## **Staff Analysis:**

A Certificate of Appropriateness is under review for demolition of non-historic structures, all located behind the Porter Mansion and used for Caroline's Café restaurant. Submitted plans include proposed replacements for wooden stairs, extension for creating a full operational commercial kitchen, and a new covered sitting area. In addition, the plan includes the demolition one-story non-historic frame structure, located behind an outdoor walk-in cooler, with no build back.

Many years ago, with the approval of the existing accessory structures the historic character of the site was diminished. Nevertheless, the proposed design, with the exception of the underground grease trap and gas tank, will be visually cleaner than the current conditions. The structures under review are not significant or important in defining the historic character of the site or surrounding context.