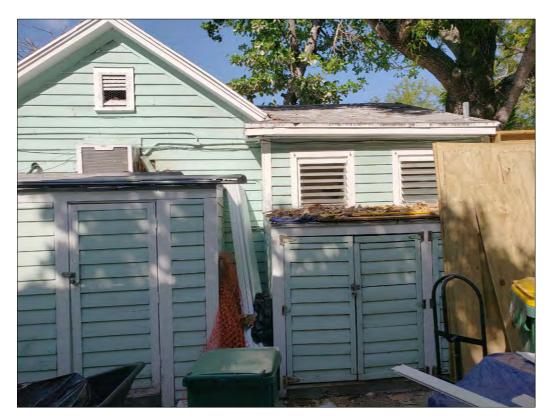

## **Description of Work:**

Demolition of two non-historic accessory structures. Demolition of rear additions to existing kitchen and demolition of stairs at rear building.

## **Staff Analysis:**

A Certificate of Appropriateness is under review for demolition of non-historic structures, all located behind the Porter Mansion and used for Caroline's Café restaurant. Submitted plans include proposed replacements for wooden stairs, extension for creating a full operational commercial kitchen, and a new covered sitting area. In addition, the plan includes the demolition one-story non-historic frame structure, located behind an outdoor walk-in cooler, with no build back.

Many years ago, with the approval of the existing accessory structures the historic character of the site was diminished. Nevertheless, the proposed design, with the exception of the underground grease trap and gas tank, will be visually cleaner than the current conditions. The structures under review are not significant or important in defining the historic character of the site or surrounding context.