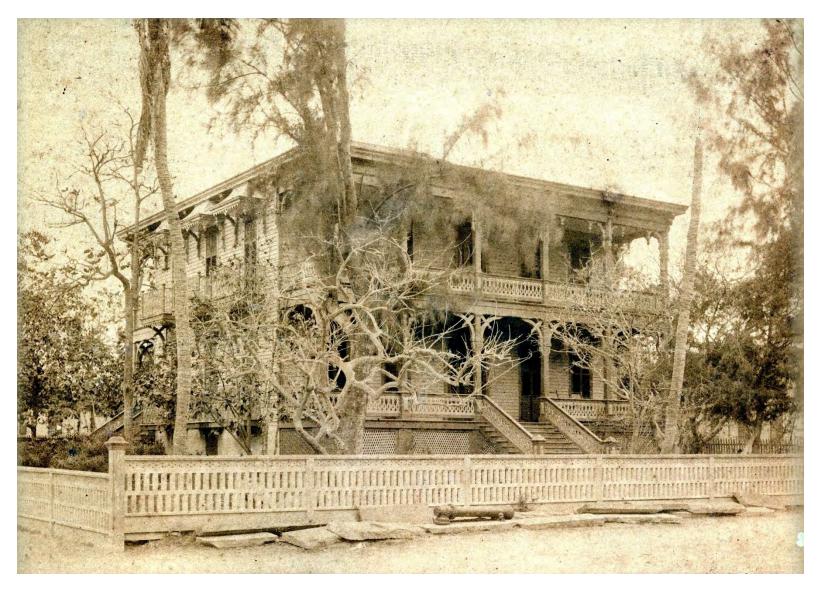

The Joseph Y. Porter Home is a mildly eclectic, but uniquely Key West dwelling. It is in excellent condition today due to its constant maintenance. Believed to have been built in 1838, the house is two-and-a-half stories high and rectangular in shape. Foundations consist of brick piers and native quarried lime rock cistern. is a half cellar of brick. The house has a heavy timber frame and short, hand-driven siding fastened with wrought iron nails. Porches, balconies and eaves all feature heavy timbered brackets. Second level balconies are canopied with wooden roofs. The house has one chimney. The windows are all topped with flat pediments. There are three dormers in the roof with typically wood louvered shutters, floor to pediment. All window openings onto porches and balconies are utilized as doors. The house has a mansard roof covered with V-jointed shingles

The plan of the house is symmetrical with a main hall leading to the stairway at the center entrance. All rooms radiate off of this main hall. There is a one-story servant's quarters attached to the main house by an esplanade. The entire property is enclosed by stone walls and the grounds are elevated several feet above the surrounding elevation. The house is in excellent condition today due to constant maintenance.

Extensive alterations are known to have been made in 1896 by Dr. Porter. It was at that time that the mansard roof, Victorian trim and small balconies were added. In 1945, the home was converted into small apartments and the back porches were enclosed to provide kitchen and bath facilities.

The Porter House combines architectural features of the Bahama house, of New England and of the French Mansard. What emerges is the rather eclectic, but no less significant Couch house of nineteenth century Key West. In purely practical terms, it also satisfied some important demands of climate and life style. The slatted shutters provided a blind to the hot tropical sun during the day, and at night they were opened to allow for maximum ventilation. The steep pitch of the Conch roof was a practical design as well for it caught the rain water and ran it down into cisterns below the ground level. The Porter House is perhaps the best example of Conch architecture at its most beautiful and most practical.