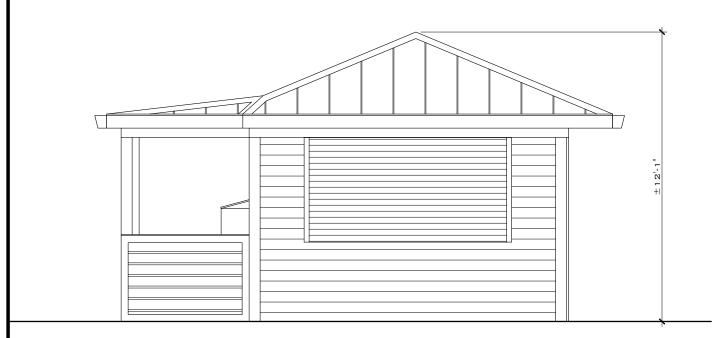

## **Description of Work:**

Demolition of two non-historic accessory structures. Demolition of rear additions to existing kitchen and demolition of stairs at rear building.

## **Staff Analysis:**

A Certificate of Appropriateness is under review for demolition of non-historic structures, all located behind the Porter Mansion and used for Caroline's Café restaurant. Submitted plans include proposed replacements for wooden stairs, extension for creating a full operational commercial kitchen, and a new covered sitting area. In addition, the plan includes the demolition one-story non-historic frame structure, located behind an outdoor walk-in cooler, with no build back.

Many years ago, with the approval of the existing accessory structures the historic character of the site was diminished. Nevertheless, the proposed design, with the exception of the underground grease trap and gas tank, will be visually cleaner than the current conditions. The structures under review are not significant or important in defining the historic character of the site or surrounding context.