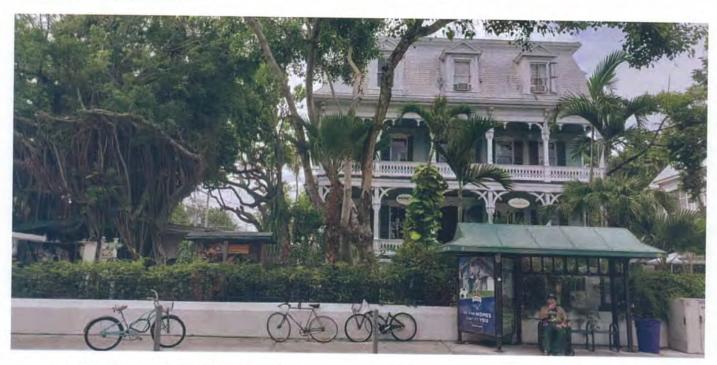

## **Site Facts:**

The main house on the site under review is individually listed in the National Register of Historic Places since 1973. The Second Empire style house, build in 1838, is a multi-use building, housing apartments on the upper floors and commercial use is on the first floor. Known as the Porter Mansion, the unique house has a full basement. The carriage house, located on the southwest corner of the site has lost its character and integrity.

The Joseph Y. Porter Home is a mildly eclectic, but uniquely Key West dwelling. It is in excellent condition today due to its constant maintenance. Believed to have been built in 1838, the house is two-and-a-half stories high and rectangular in shape. Foundations consist of brick piers and native quarried lime rock cistern. is a half cellar of brick. The house has a heavy timber frame and short, hand-driven siding fastened with wrought iron nails. Porches, balconies and eaves all feature heavy timbered brackets. Second level balconies are canopied with wooden roofs. The house has one chimney. The windows are all topped with flat pediments. There are three dormers in the roof with typically wood louvered shutters, floor to pediment. All window openings onto porches and balconies are utilized as doors. The house has a mansard roof covered with V-jointed shingles

The plan of the house is symmetrical with a main hall leading to the stairway at the center entrance. All rooms radiate off of this main hall. There is a one-story servant's quarters attached to the main house by an esplanade. The entire property is enclosed by stone walls and the grounds are elevated several feet above the surrounding elevation. The house is in excellent condition today due to constant maintenance.