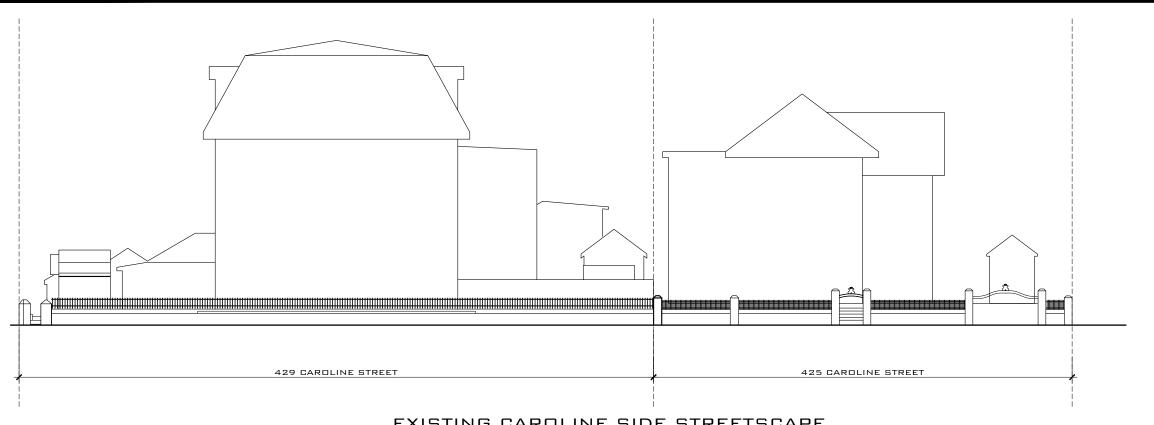

## **Staff Analysis:**

A Certificate of Appropriateness is under review for demolition of non-historic structures, all located behind the Porter Mansion and used for Caroline's Café restaurant. Submitted plans include proposed replacements for wooden stairs, extension for creating a full operational commercial kitchen, and a new covered sitting area. In addition, the plan includes the demolition one-story non-historic frame structure, located behind an outdoor walk-in cooler, with no build back.

Many years ago, with the approval of the existing accessory structures the historic character of the site was diminished. Nevertheless, the proposed design, with the exception of the underground grease trap and gas tank, will be visually cleaner than the current conditions. The structures under review are not significant or important in defining the historic character of the site or surrounding context.