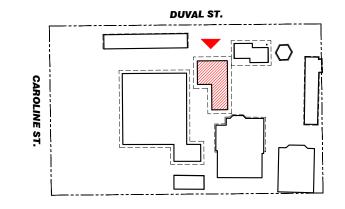

## **Description of Work:**

Demolition of two non-historic accessory structures. Demolition of rear additions to existing kitchen and demolition of stairs at rear building.

## **Site Facts:**

The main house on the site under review is individually listed in the National Register of Historic Places since 1973. The Second Empire style house, build in 1838, is a multi-use building, housing apartments on the upper floors and commercial use is on the first floor. Known as the Porter Mansion, the unique house has a full basement. The carriage house, located on the southwest corner of the site has lost its character and integrity.

## **Staff Analysis:**

A Certificate of Appropriateness is under review for demolition of non-historic structures, all located behind the Porter Mansion and used for Caroline's Café restaurant. Submitted plans include proposed replacements for wooden stairs, extension for creating a full operational commercial kitchen, and a new covered sitting area. In addition, the plan includes the demolition one-story non-historic frame structure, located behind an outdoor walk-in cooler, with no build back.

Many years ago, with the approval of the existing accessory structures the historic character of the site was diminished. Nevertheless, the proposed design, with the exception of the underground grease trap and gas tank, will be visually cleaner than the current conditions. The structures under review are not significant or important in defining the historic character of the site or surrounding context.