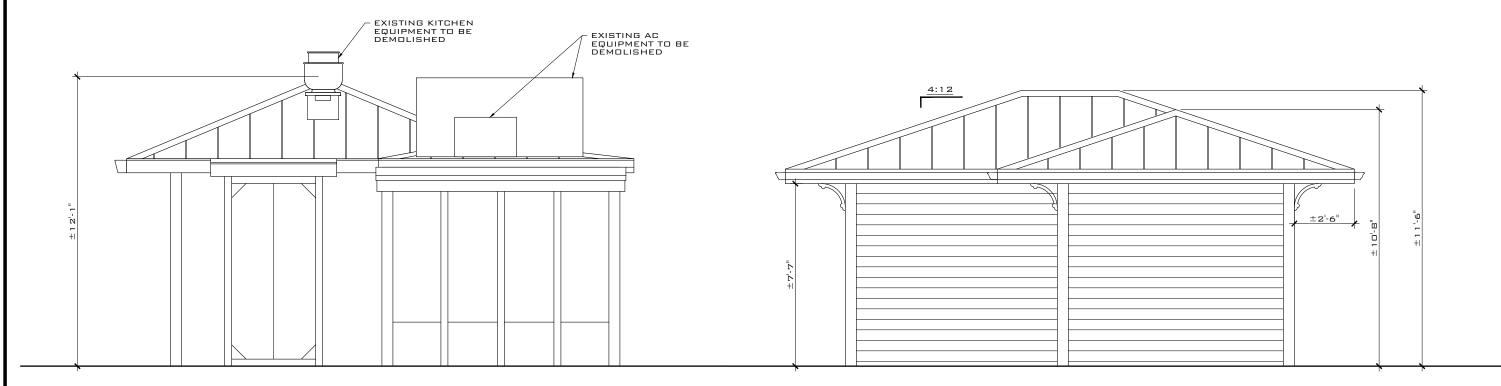

## **Description of Work:**

Demolition of two non-historic accessory structures. Demolition of rear additions to existing kitchen and demolition of stairs at rear building.

## **Staff Analysis:**

A Certificate of Appropriateness is under review for demolition of non-historic structures, all located behind the Porter Mansion and used for Caroline's Café restaurant. Submitted plans include proposed replacements for wooden stairs, extension for creating a full operational commercial kitchen, and a new covered sitting area. In addition, the plan includes the demolition one-story non-historic frame structure, located behind an outdoor walk-in cooler, with no build back.

Many years ago, with the approval of the existing accessory structures the historic character of the site was diminished. Nevertheless, the proposed design, with the exception of the underground grease trap and gas tank, will be visually cleaner than the current conditions. The structures under review are not significant or important in defining the historic character of the site or surrounding context.