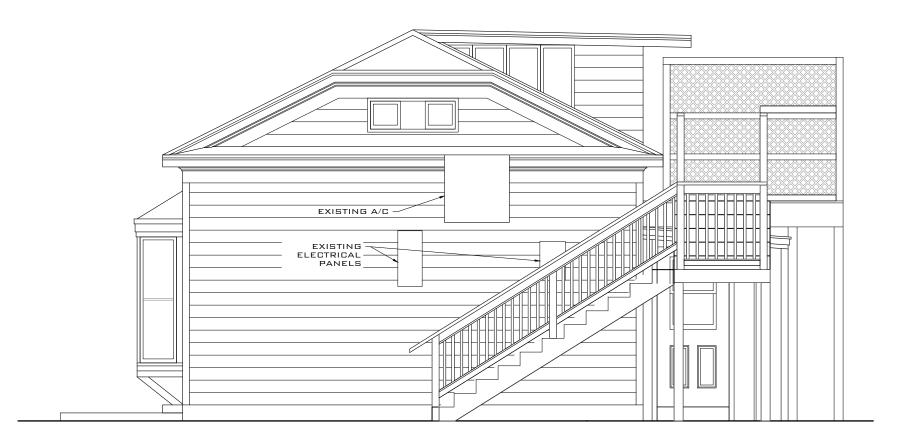

## **Description of Work:**

Demolition of two non-historic accessory structures. Demolition of rear additions to existing kitchen and demolition of stairs at rear building.

## **Staff Analysis:**

A Certificate of Appropriateness is under review for demolition of non-historic structures, all located behind the Porter Mansion and used for Caroline's Café restaurant. Submitted plans include proposed replacements for wooden stairs, extension for creating a full operational commercial kitchen, and a new covered sitting area. In addition, the plan includes the demolition one-story non-historic frame structure, located behind an outdoor walk-in cooler, with no build back.

Many years ago, with the approval of the existing accessory structures the historic character of the site was diminished. Nevertheless, the proposed design, with the exception of the underground grease trap and gas tank, will be visually cleaner than the current conditions. The structures under review are not significant or important in defining the historic character of the site or surrounding context.