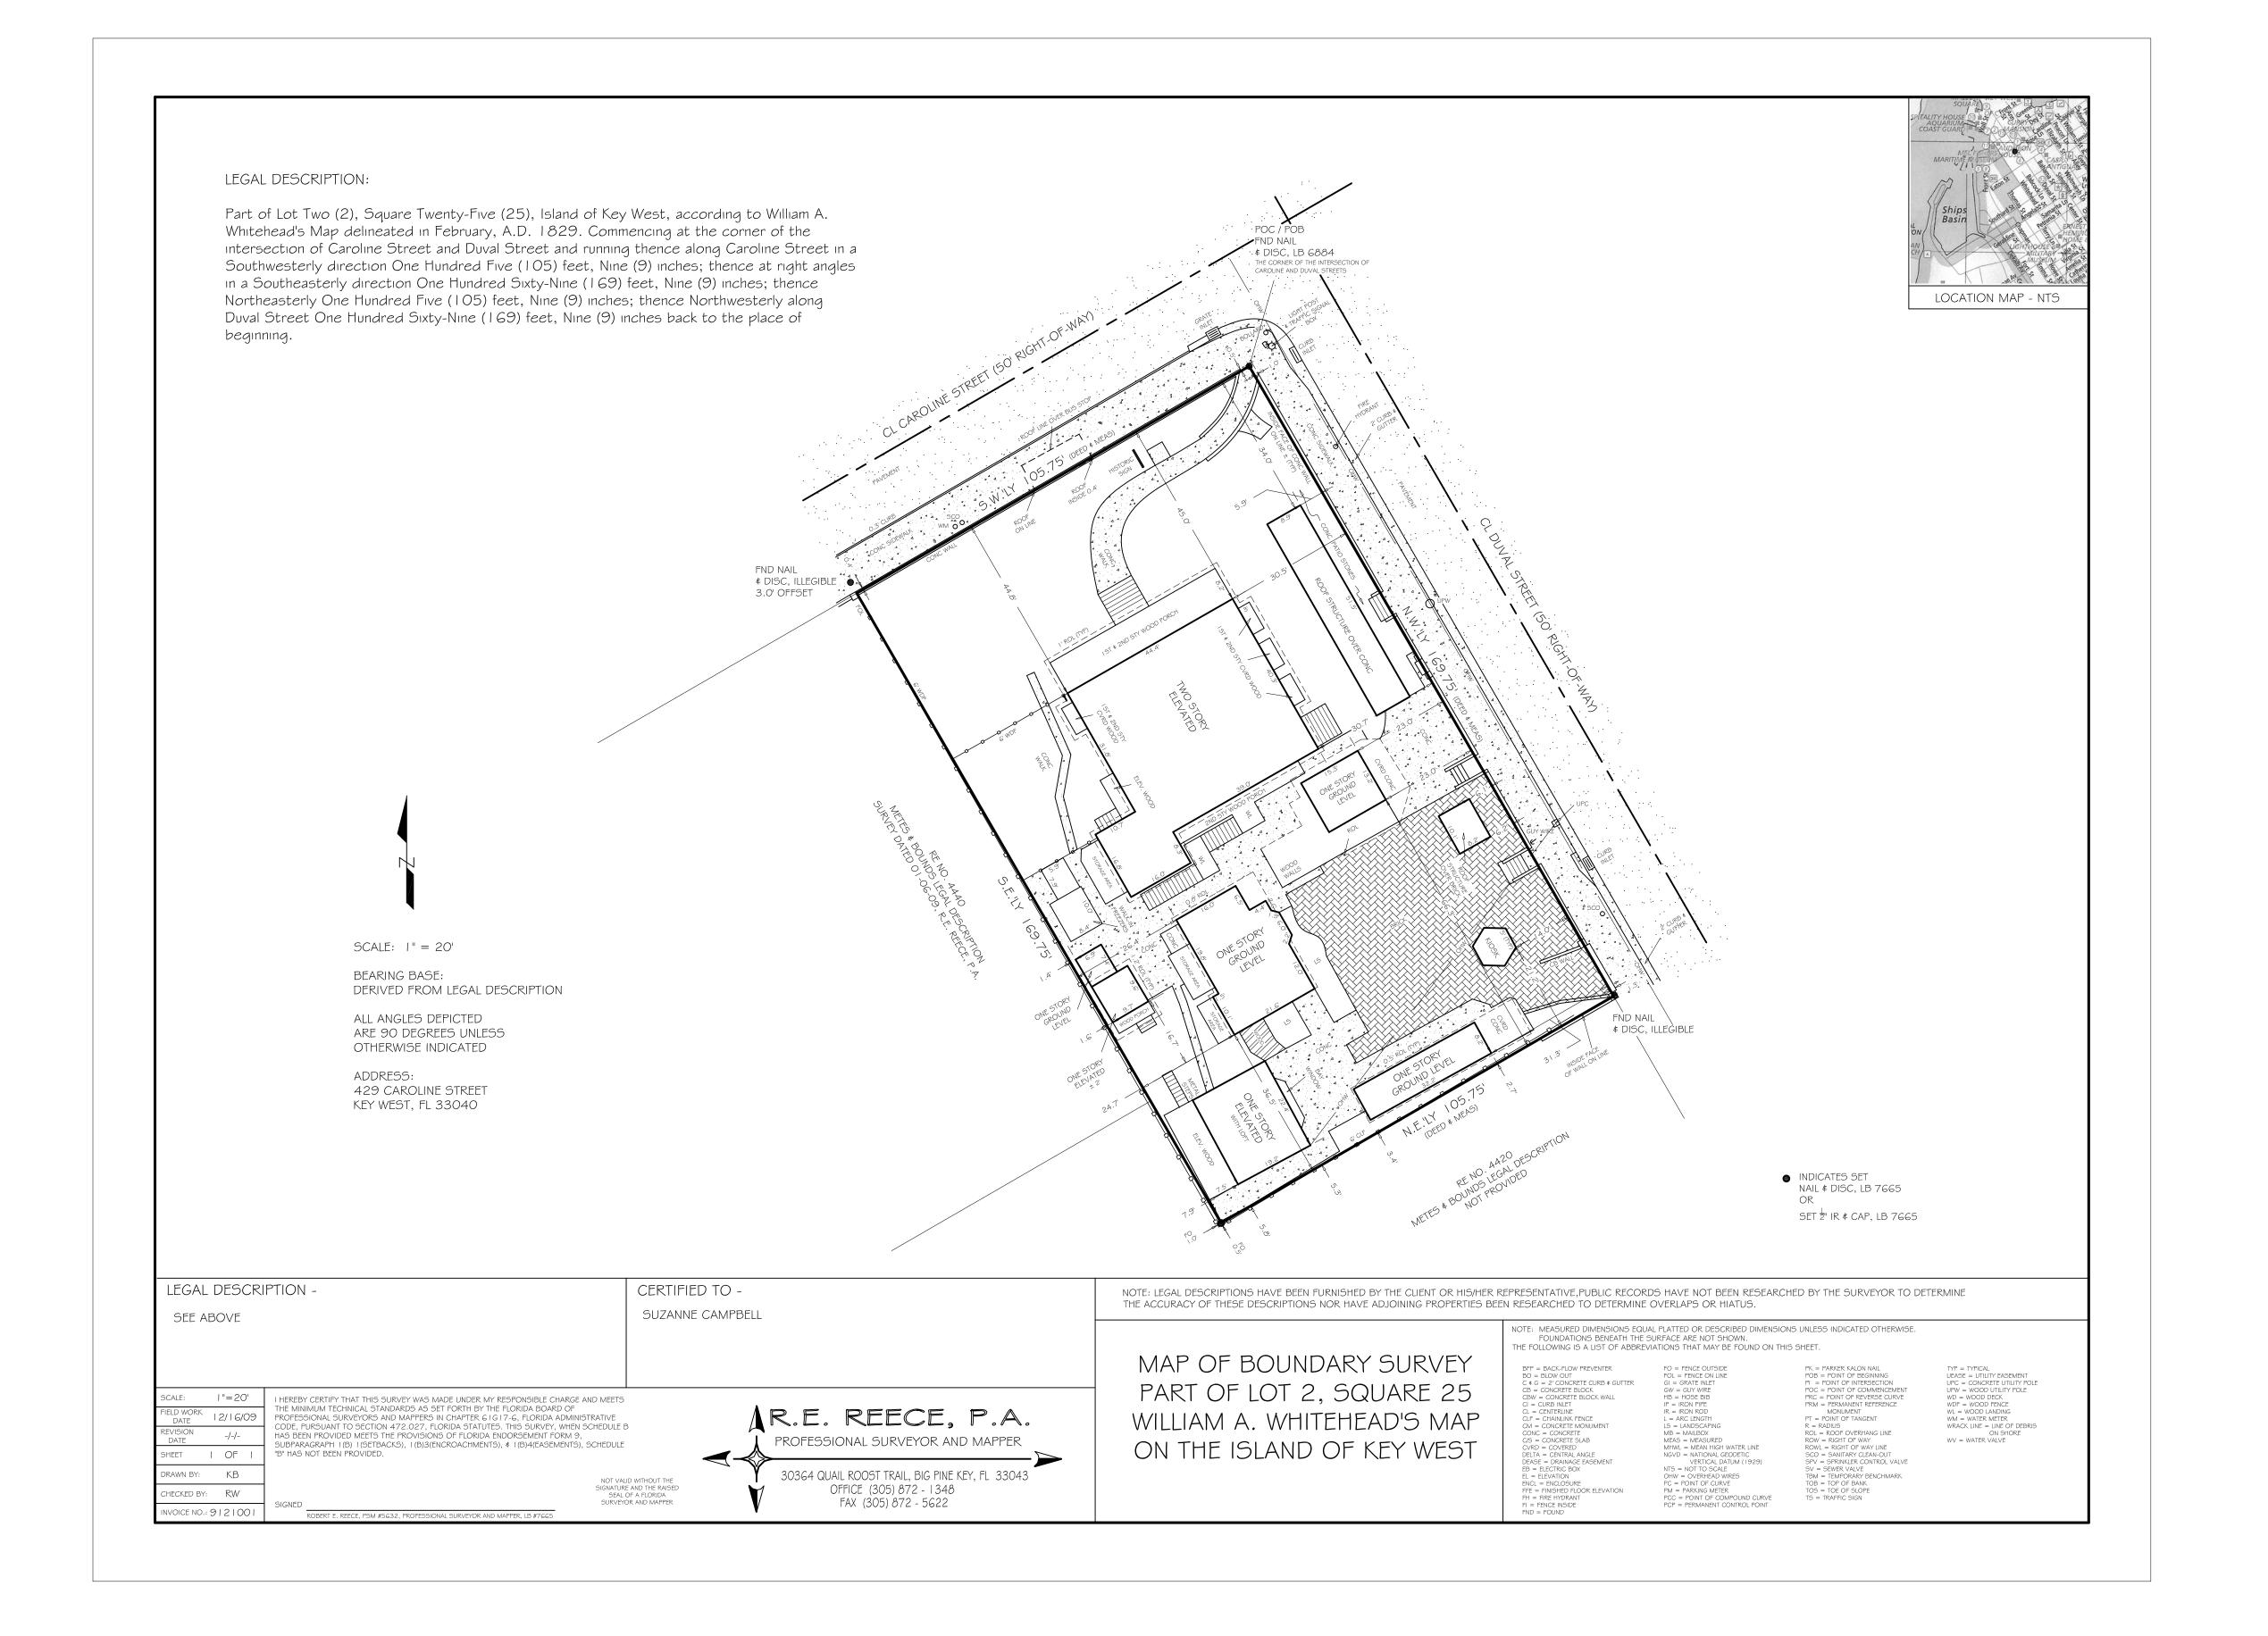

## **Site Facts:**

The main house on the site under review is individually listed in the National Register of Historic Places since 1973. The Second Empire style house, build in 1838, is a multi-use building, housing apartments on the upper floors and commercial use is on the first floor. Known as the Porter Mansion, the unique house has a full basement. The carriage house, located on the southwest corner of the site has lost its character and integrity.

In 1988, the house evolved from rental apartments into a multi-use structure. In 1996, approved plans were set to develop the east and south side of the lot with commercial pavilions. In 1998, some of the new pavilions behind the main structure were used for a take-out restaurant. In October 2018, staff approved COA # 2018-3510 for revised plans depicting the grease trap facing and being serviced though Duval Street. Permits were issued but no work has been done. Current pavers at the front of the Porter Mansion House have never received approvals.