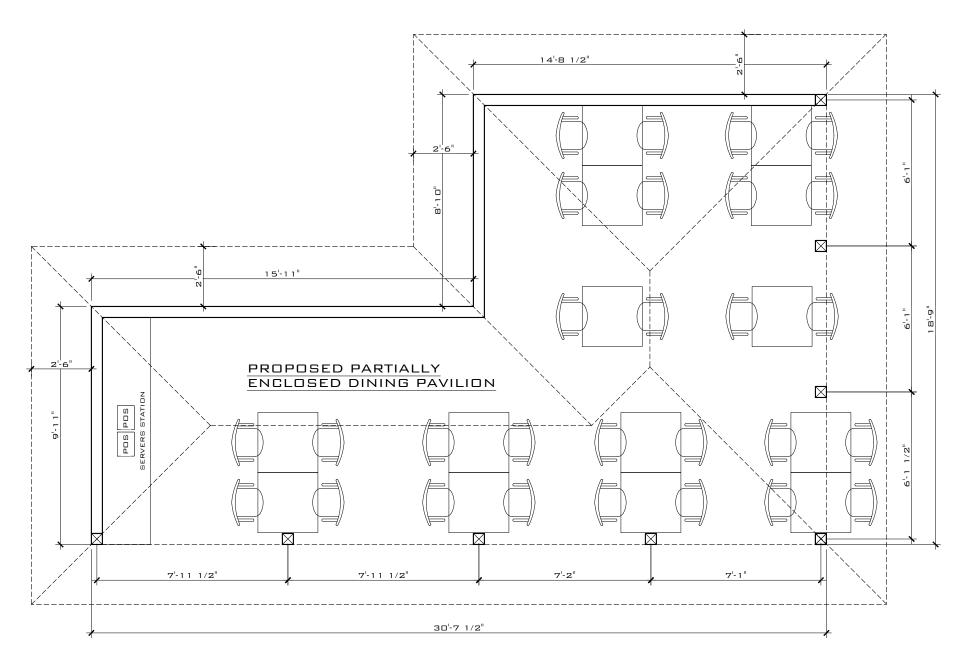

## **Staff Analysis:**

A Certificate of Appropriateness is under review for demolition of non-historic structures, all located behind the Porter Mansion and used for Caroline's Café restaurant. Submitted plans include proposed replacements for wooden stairs, extension for creating a full operational commercial kitchen, and a new covered sitting area. In addition, the plan includes the demolition one-story non-historic frame structure, located behind an outdoor walk-in cooler, with no build back.

Many years ago, with the approval of the existing accessory structures the historic character of the site was diminished. Nevertheless, the proposed design, with the exception of the underground grease trap and gas tank, will be visually cleaner than the current conditions. The structures under review are not significant or important in defining the historic character of the site or surrounding context.