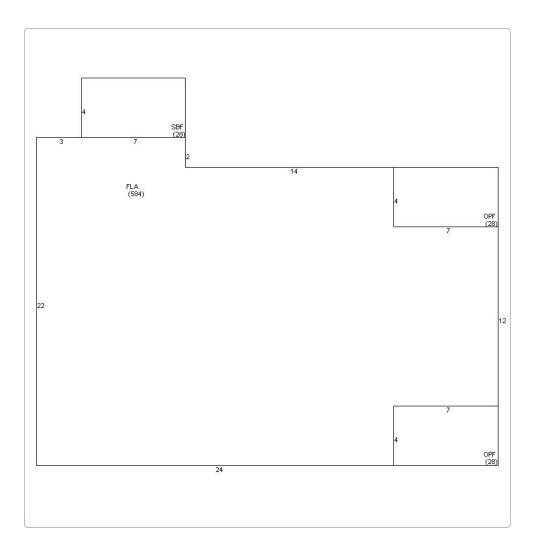

## **Staff Analysis:**

A Certificate of Appropriateness is under review for demolition of non-historic structures, all located behind the Porter Mansion and used for Caroline's Café restaurant. Submitted plans include proposed replacements for wooden stairs, extension for creating a full operational commercial kitchen, and a new covered sitting area. In addition, the plan includes the demolition one-story non-historic frame structure, located behind an outdoor walk-in cooler, with no build back.

The structures under review are not historic.

(3) Removing an historic building or structure in a complex; or removing a building facade; or removing a significant later addition that is important in defining the historic character of a site or the surrounding district or neighborhood.

Many years ago, with the approval of the existing accessory structures the historic character of the site was diminished. Nevertheless, the proposed design, with the exception of the underground grease trap and gas tank, will be visually cleaner than the current conditions. The structures under review are not significant or important in defining the historic character of the site or surrounding context.