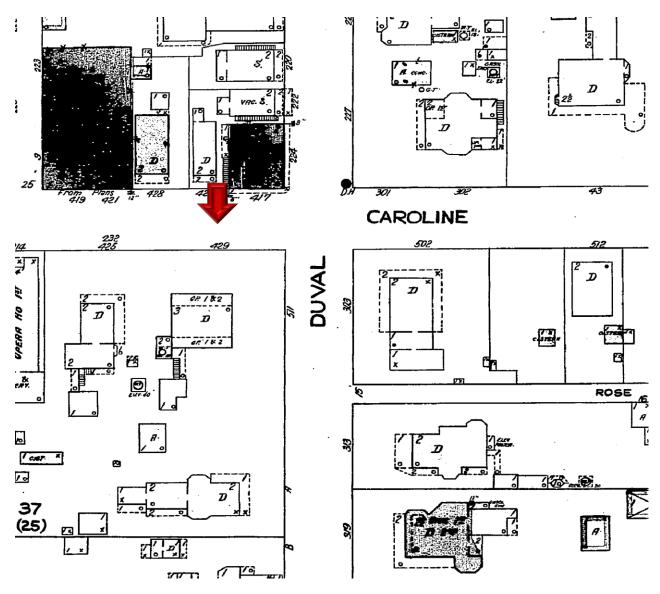

## **Site Facts:**

The main house on the site under review is individually listed in the National Register of Historic Places since 1973. The Second Empire style house, build in 1838, is a multi-use building, housing apartments on the upper floors and commercial use is on the first floor. Known as the Porter Mansion, the unique house has a full basement. The carriage house, located on the southwest corner of the site has lost its character and integrity.

In 1988, the house evolved from rental apartments into a multi-use structure. In 1996, approved plans were set to develop the east and south side of the lot with commercial pavilions. In 1998, some of the new pavilions behind the main structure were used for a take-out restaurant. In October 2018, staff approved COA # 2018-3510 for revised plans depicting the grease trap facing and being serviced though Duval Street. Permits were issued but no work has been done. Current pavers at the front of the Porter Mansion House have never received approvals.

## **Staff Analysis:**

A Certificate of Appropriateness is under review for demolition of non-historic structures, all located behind the Porter Mansion and used for Caroline's Café restaurant. Submitted plans include proposed replacements for wooden stairs, extension for creating a full operational commercial kitchen, and a new covered sitting area. In addition, the plan includes the demolition one-story non-historic frame structure, located behind an outdoor walk-in cooler, with no build back.