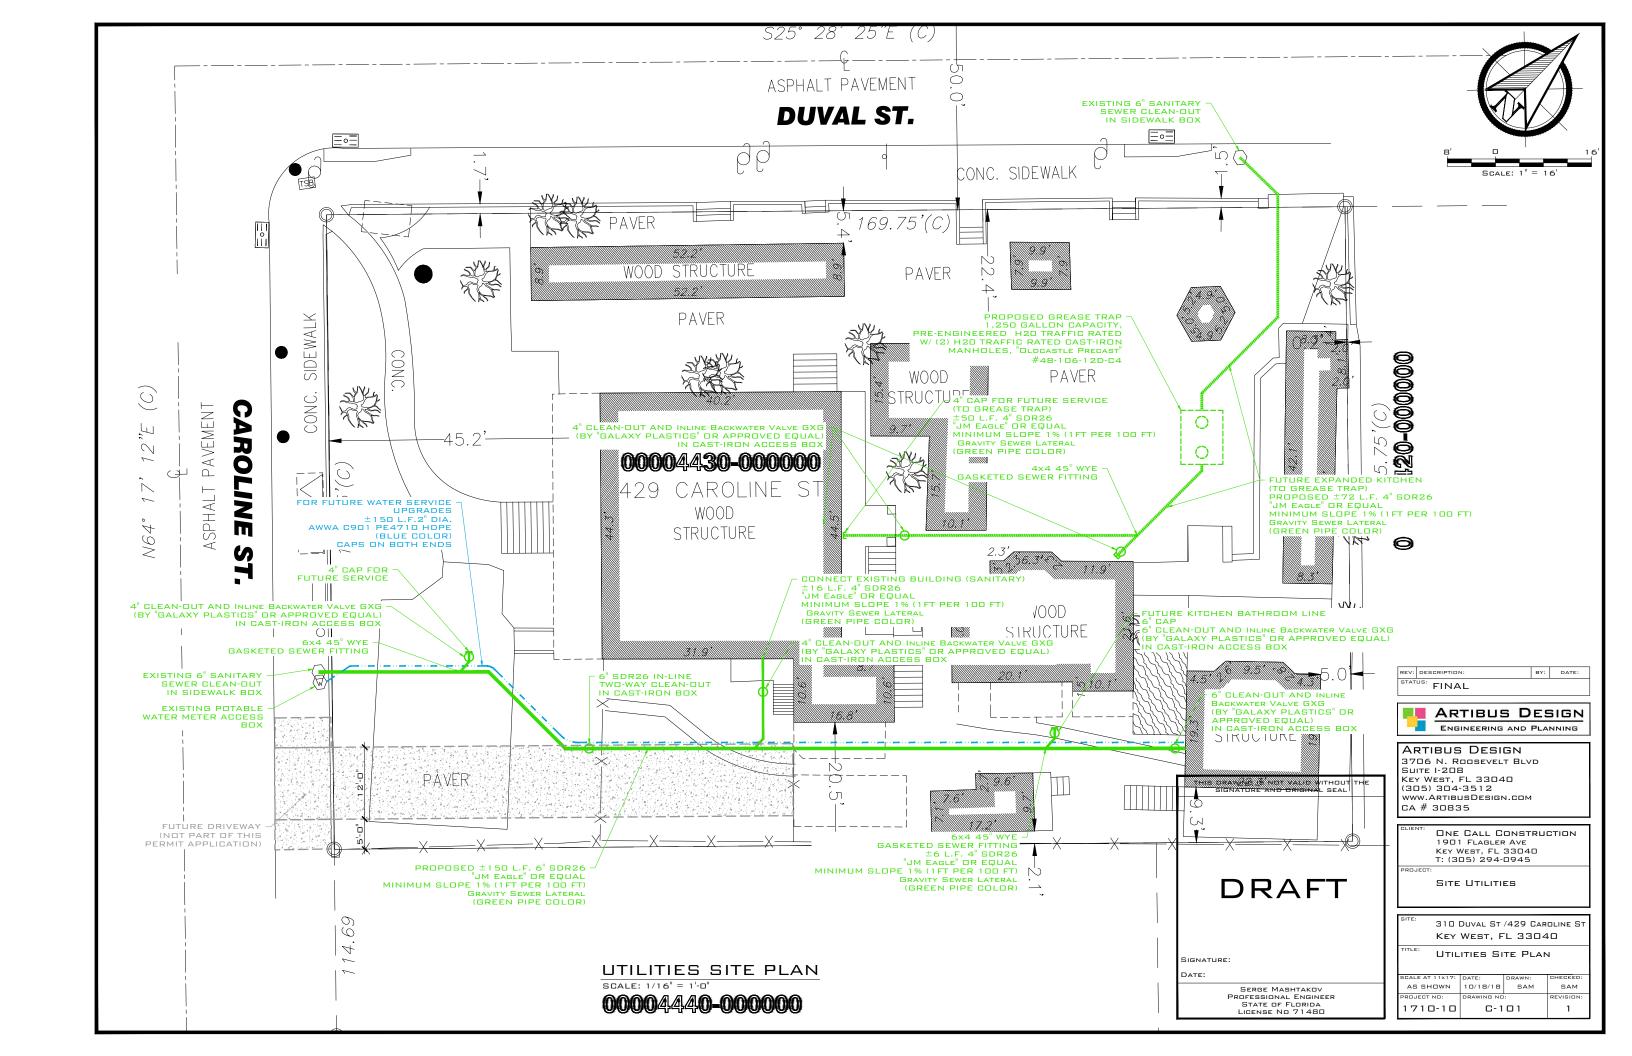

## **Staff Analysis:**

A Certificate of Appropriateness is under review for demolition of non-historic structures, all located behind the Porter Mansion and used for Caroline's Café restaurant. Submitted plans include proposed replacements for wooden stairs, extension for creating a full operational commercial kitchen, and a new covered sitting area. In addition, the plan includes the demolition one-story non-historic frame structure, located behind an outdoor walk-in cooler, with no build back.

Many years ago, with the approval of the existing accessory structures the historic character of the site was diminished. Nevertheless, the proposed design, with the exception of the underground grease trap and gas tank, will be visually cleaner than the current conditions. The structures under review are not significant or important in defining the historic character of the site or surrounding context.

## APPROVED DESIGN FOR GREASE TRAP