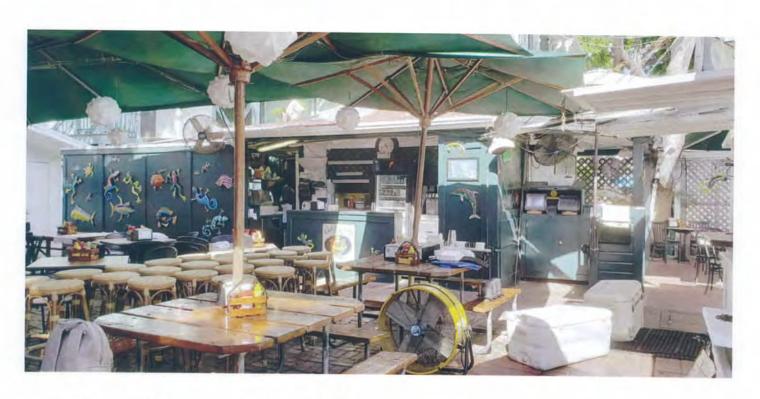

## **Staff Analysis:**

A Certificate of Appropriateness is under review for demolition of non-historic structures, all located behind the Porter Mansion and used for Caroline's Café restaurant. Submitted plans include proposed replacements for wooden stairs, extension for creating a full operational commercial kitchen, and a new covered sitting area. In addition, the plan includes the demolition one-story non-historic frame structure, located behind an outdoor walk-in cooler, with no build back.

Many years ago, with the approval of the existing accessory structures the historic character of the site was diminished. Nevertheless, the proposed design, with the exception of the underground grease trap and gas tank, will be visually cleaner than the current conditions. The structures under review are not significant or important in defining the historic character of the site or surrounding context.