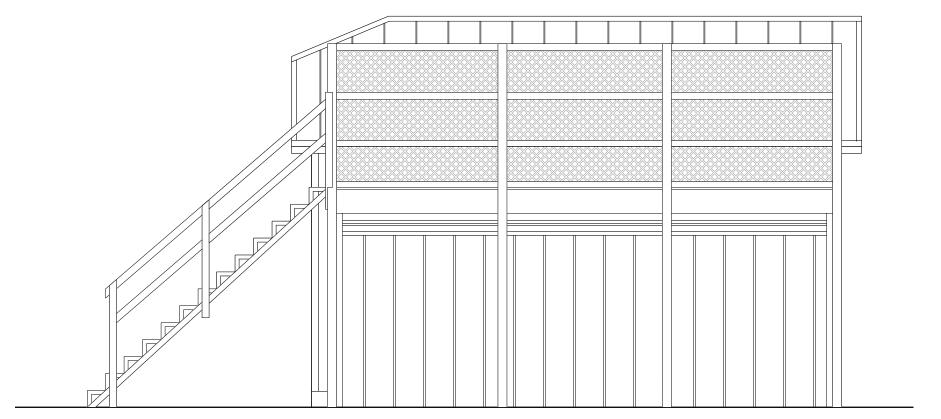

## **Description of Work:**

Demolition of two non-historic accessory structures. Demolition of rear additions to existing kitchen and demolition of stairs at rear building.

## **Staff Analysis:**

A Certificate of Appropriateness is under review for demolition of non-historic structures, all located behind the Porter Mansion and used for Caroline's Café restaurant. Submitted plans include proposed replacements for wooden stairs, extension for creating a full operational commercial kitchen, and a new covered sitting area. In addition, the plan includes the demolition one-story non-historic frame structure, located behind an outdoor walk-in cooler, with no build back.