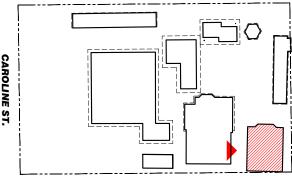

## **Description of Work:**

Demolition of two non-historic accessory structures. Demolition of rear additions to existing kitchen and demolition of stairs at rear building.

## **Site Facts:**

The main house on the site under review is individually listed in the National Register of Historic Places since 1973. The Second Empire style house, build in 1838, is a multi-use building, housing apartments on the upper floors and commercial use is on the first floor. Known as the Porter Mansion, the unique house has a full basement. The carriage house, located on the southwest corner of the site has lost its character and integrity.

## **Staff Analysis:**

A Certificate of Appropriateness is under review for demolition of non-historic structures, all located behind the Porter Mansion and used for Caroline's Café restaurant. Submitted plans include proposed replacements for wooden stairs, extension for creating a full operational commercial kitchen, and a new covered sitting area. In addition, the plan includes the demolition one-story non-historic frame structure, located behind an outdoor walk-in cooler, with no build back.

Many years ago, with the approval of the existing accessory structures the historic character of the site was diminished. Nevertheless, the proposed design, with the exception of the underground grease trap and gas tank, will be visually cleaner than the current conditions. The structures under review are not significant or important in defining the historic character of the site or surrounding context.