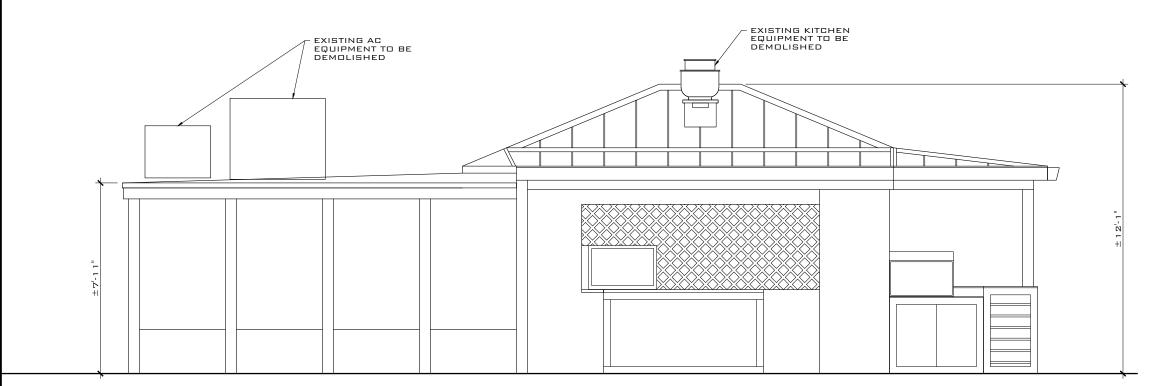

## **Description of Work:**

Demolition of two non-historic accessory structures. Demolition of rear additions to existing kitchen and demolition of stairs at rear building.

## **Staff Analysis:**

A Certificate of Appropriateness is under review for demolition of non-historic structures, all located behind the Porter Mansion and used for Caroline's Café restaurant. Submitted plans include proposed replacements for wooden stairs, extension for creating a full operational commercial kitchen, and a new covered sitting area. In addition, the plan includes the demolition one-story non-historic frame structure, located behind an outdoor walk-in cooler, with no build back.