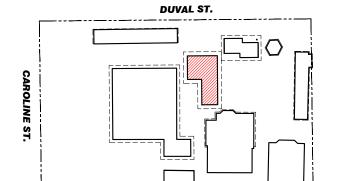

## **Description of Work:**

Demolition of two non-historic accessory structures. Demolition of rear additions to existing kitchen and demolition of stairs at rear building.

## **Site Facts:**

The main house on the site under review is individually listed in the National Register of Historic Places since 1973. The Second Empire style house, build in 1838, is a multi-use building, housing apartments on the upper floors and commercial use is on the first floor. Known as the Porter Mansion, the unique house has a full basement. The carriage house, located on the southwest corner of the site has lost its character and integrity.

## **Staff Analysis:**

A Certificate of Appropriateness is under review for demolition of non-historic structures, all located behind the Porter Mansion and used for Caroline's Café restaurant. Submitted plans include proposed replacements for wooden stairs, extension for creating a full operational commercial kitchen, and a new covered sitting area. In addition, the plan includes the demolition one-story non-historic frame structure, located behind an outdoor walk-in cooler, with no build back.

Many years ago, with the approval of the existing accessory structures the historic character of the site was diminished. Nevertheless, the proposed design, with the exception of the underground grease trap and gas tank, will be visually cleaner than the current conditions. The structures under review are not significant or important in defining the historic character of the site or surrounding context.