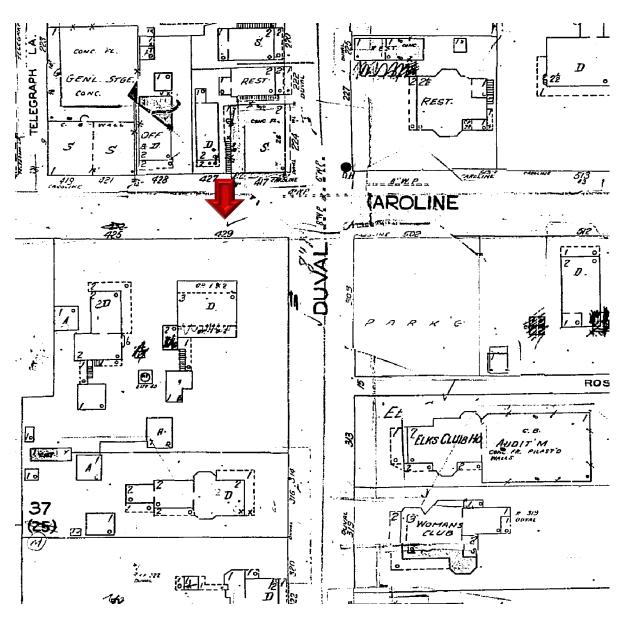

## **Site Facts:**

The main house on the site under review is individually listed in the National Register of Historic Places since 1973. The Second Empire style house, build in 1838, is a multi-use building, housing apartments on the upper floors and commercial use is on the first floor. Known as the Porter Mansion, the unique house has a full basement. The carriage house, located on the southwest corner of the site has lost its character and integrity.

In 1988, the house evolved from rental apartments into a multi-use structure. In 1996, approved plans were set to develop the east and south side of the lot with commercial pavilions. In 1998, some of the new pavilions behind the main structure were used for a take-out restaurant. In October 2018, staff approved COA # 2018-3510 for revised plans depicting the grease trap facing and being serviced though Duval Street. Permits were issued but no work has been done. Current pavers at the front of the Porter Mansion House have never received approvals.

## **Staff Analysis:**

A Certificate of Appropriateness is under review for demolition of non-historic structures, all located behind the Porter Mansion and used for Caroline's Café restaurant. Submitted plans include proposed replacements for wooden stairs, extension for creating a full operational commercial kitchen, and a new covered sitting area. In addition, the plan includes the demolition one-story non-historic frame structure, located behind an outdoor walk-in cooler, with no build back.