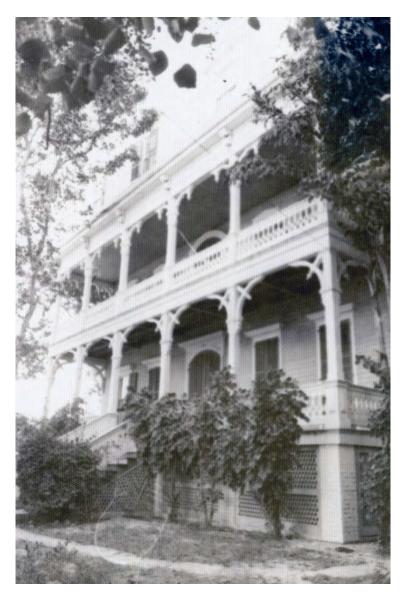

## **Site Facts:**

The main house on the site under review is individually listed in the National Register of Historic Places since 1973. The Second Empire style house, build in 1838, is a multi-use building, housing apartments on the upper floors and commercial use is on the first floor. Known as the Porter Mansion, the unique house has a full basement. The carriage house, located on the southwest corner of the site has lost its character and integrity.

The Joseph Y. Porter Home is a mildly eclectic, but uniquely Key West dwelling. It is in excellent condition today due to its constant maintenance. Believed to have been built in 1838, the house is two-and-a-half stories high and rectangular in shape. Foundations consist of brick piers and native quarried lime rock cistern. is a half cellar of brick. The house has a heavy timber frame and short, hand-driven siding fastened with wrought iron nails. Porches, balconies and eaves all feature heavy timbered brackets. Second level balconies are canopied with wooden roofs. The house has one chimney. The windows are all topped with flat pediments. There are three dormers in the roof with typically wood louvered shutters, floor to pediment. All window openings onto porches and balconies are utilized as doors. The house has a mansard roof covered with V-jointed shingles

The plan of the house is symmetrical with a main hall leading to the stairway at the center entrance. All rooms radiate off of this main hall. There is a one-story servant's quarters attached to the main house by an esplanade. The entire property is enclosed by stone walls and the grounds are elevated several feet above the surrounding elevation. The house is in excellent condition today due to constant maintenance.

Extensive alterations are known to have been made in 1896 by Dr. Porter. It was at that time that the mansard roof, Victorian trim and small balconies were added. In 1945, the home was converted into small apartments and the back porches were enclosed to provide kitchen and bath facilities.

The Porter House combines architectural features of the Bahama house, of New England and of the French Mansard. What emerges is the rather eclectic, but no less significant Couch house of nineteenth century Key West. In purely practical terms, it also satisfied some important demands of climate and life style. The slatted shutters provided a blind to the hot tropical sun during the day, and at night they were opened to allow for maximum ventilation. The steep pitch of the Conch roof was a practical design as well for it caught the rain water and ran it down into cisterns below the ground level. The Porter House is perhaps the best example of Conch architecture at its most beautiful and most practical.