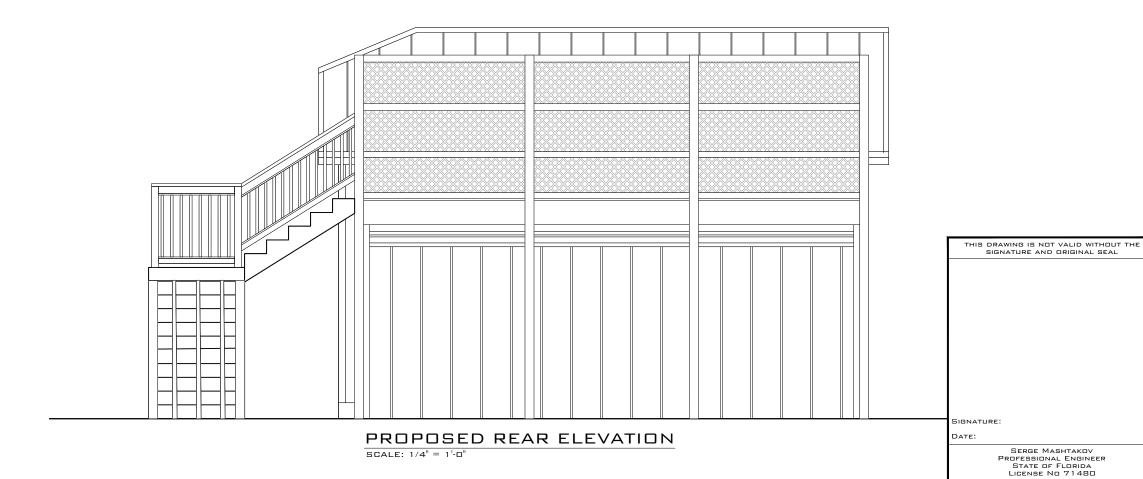

## **Staff Analysis:**

A Certificate of Appropriateness is under review for demolition of non-historic structures, all located behind the Porter Mansion and used for Caroline's Café restaurant. Submitted plans include proposed replacements for wooden stairs, extension for creating a full operational commercial kitchen, and a new covered sitting area. In addition, the plan includes the demolition one-story non-historic frame structure, located behind an outdoor walk-in cooler, with no build back.

Many years ago, with the approval of the existing accessory structures the historic character of the site was diminished. Nevertheless, the proposed design, with the exception of the underground grease trap and gas tank, will be visually cleaner than the current conditions. The structures under review are not significant or important in defining the historic character of the site or surrounding context.