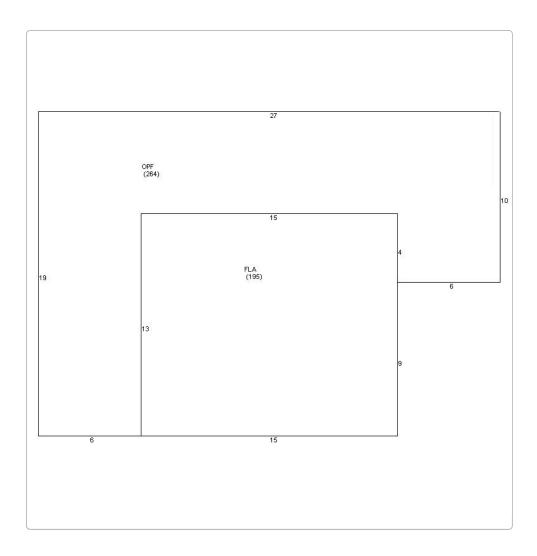

## **Staff Analysis:**

A Certificate of Appropriateness is under review for demolition of non-historic structures, all located behind the Porter Mansion and used for Caroline's Café restaurant. Submitted plans include proposed replacements for wooden stairs, extension for creating a full operational commercial kitchen, and a new covered sitting area. In addition, the plan includes the demolition one-story non-historic frame structure, located behind an outdoor walk-in cooler, with no build back.

Many years ago, with the approval of the existing accessory structures the historic character of the site was diminished. Nevertheless, the proposed design, with the exception of the underground grease trap and gas tank, will be visually cleaner than the current conditions. The structures under review are not significant or important in defining the historic character of the site or surrounding context.