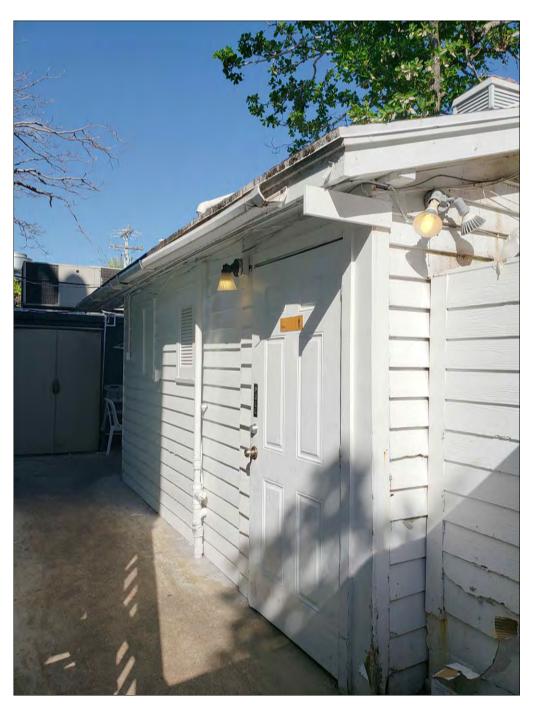

## **Description of Work:**

Demolition of two non-historic accessory structures. Demolition of rear additions to existing kitchen and demolition of stairs at rear building.

## **Staff Analysis:**

A Certificate of Appropriateness is under review for demolition of non-historic structures, all located behind the Porter Mansion and used for Caroline's Café restaurant. Submitted plans include proposed replacements for wooden stairs, extension for creating a full operational commercial kitchen, and a new covered sitting area. In addition, the plan includes the demolition one-story non-historic frame structure, located behind an outdoor walk-in cooler, with no build back.

Many years ago, with the approval of the existing accessory structures the historic character of the site was diminished. Nevertheless, the proposed design, with the exception of the underground grease trap and gas tank, will be visually cleaner than the current conditions. The structures under review are not significant or important in defining the historic character of the site or surrounding context.