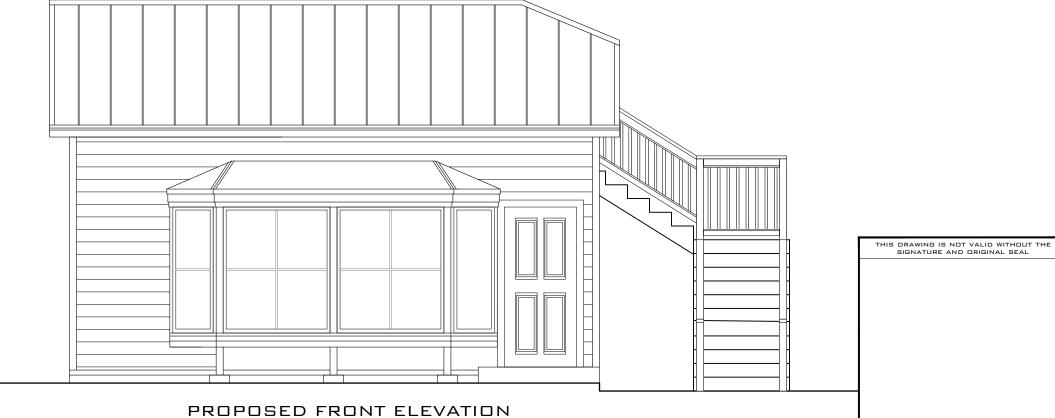

## **Staff Analysis:**

A Certificate of Appropriateness is under review for demolition of non-historic structures, all located behind the Porter Mansion and used for Caroline's Café restaurant. Submitted plans include proposed replacements for wooden stairs, extension for creating a full operational commercial kitchen, and a new covered sitting area. In addition, the plan includes the demolition one-story non-historic frame structure, located behind an outdoor walk-in cooler, with no build back.