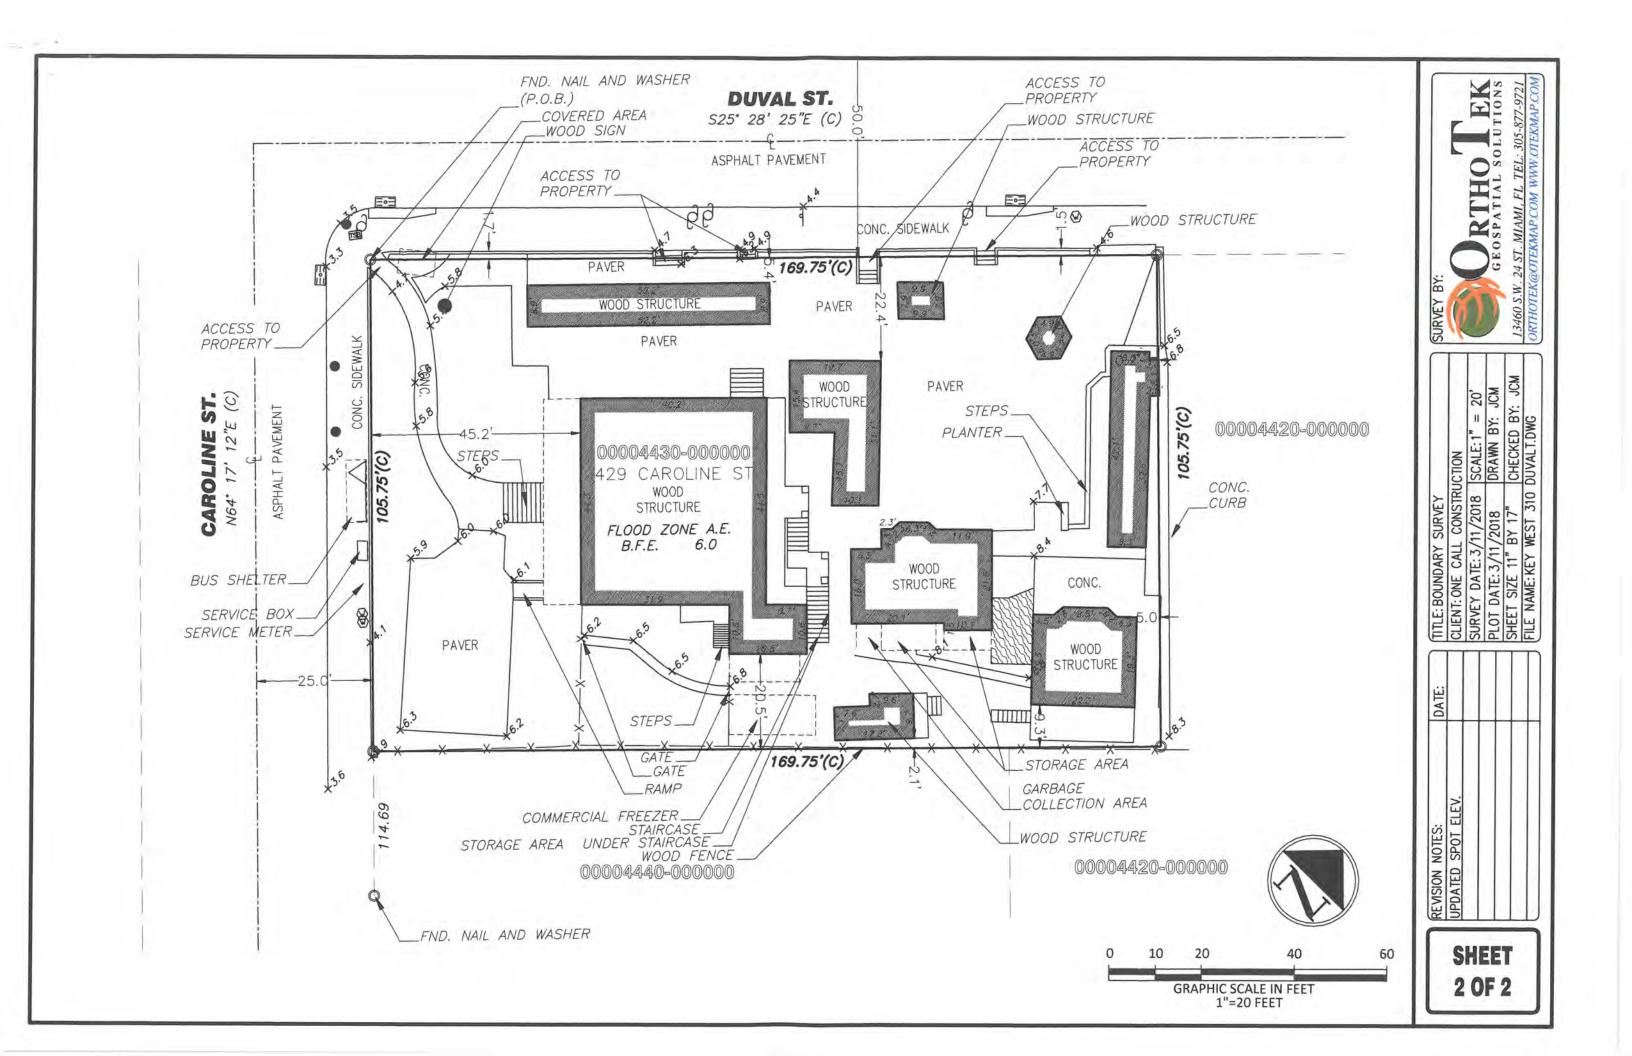

## **Site Facts:**

The main house on the site under review is individually listed in the National Register of Historic Places since 1973. The Second Empire style house, build in 1838, is a multi-use building, housing apartments on the upper floors and commercial use is on the first floor. Known as the Porter Mansion, the unique house has a full basement. The carriage house, located on the southwest corner of the site has lost its character and integrity.

In 1988, the house evolved from rental apartments into a multi-use structure. In 1996, approved plans were set to develop the east and south side of the lot with commercial pavilions. In 1998, some of the new pavilions behind the main structure were used for a take-out restaurant. In October 2018, staff approved COA # 2018-3510 for revised plans depicting the grease trap facing and being serviced though Duval Street. Permits were issued but no work has been done. Current pavers at the front of the Porter Mansion House have never received approvals.

## **Staff Analysis:**

A Certificate of Appropriateness is under review for demolition of non-historic structures, all located behind the Porter Mansion and used for Caroline's Café restaurant. Submitted plans include proposed replacements for wooden stairs, extension for creating a full operational commercial kitchen, and a new covered sitting area. In addition, the plan includes the demolition one-story non-historic frame structure, located behind an outdoor walk-in cooler, with no build back.

Many years ago, with the approval of the existing accessory structures the historic character of the site was diminished. Nevertheless, the proposed design, with the exception of the underground grease trap and gas tank, will be visually cleaner than the current conditions. The structures under review are not significant or important in defining the historic character of the site or surrounding context.