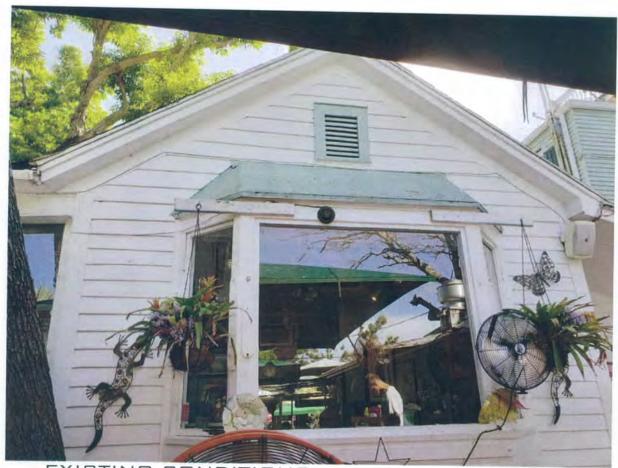

## **Staff Analysis:**

A Certificate of Appropriateness is under review for demolition of non-historic structures, all located behind the Porter Mansion and used for Caroline's Café restaurant. Submitted plans include proposed replacements for wooden stairs, extension for creating a full operational commercial kitchen, and a new covered sitting area. In addition, the plan includes the demolition one-story non-historic frame structure, located behind an outdoor walk-in cooler, with no build back.

Many years ago, with the approval of the existing accessory structures the historic character of the site was diminished. Nevertheless, the proposed design, with the exception of the underground grease trap and gas tank, will be visually cleaner than the current conditions. The structures under review are not significant or important in defining the historic character of the site or surrounding context.