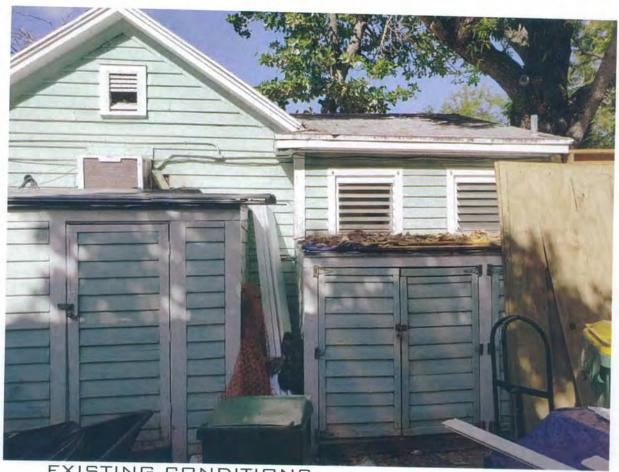

## **Description of Work:**

Demolition of two non-historic accessory structures. Demolition of rear additions to existing kitchen and demolition of stairs at rear building.

## **Staff Analysis:**

A Certificate of Appropriateness is under review for demolition of non-historic structures, all located behind the Porter Mansion and used for Caroline's Café restaurant. Submitted plans include proposed replacements for wooden stairs, extension for creating a full operational commercial kitchen, and a new covered sitting area. In addition, the plan includes the demolition one-story non-historic frame structure, located behind an outdoor walk-in cooler, with no build back.

Many years ago, with the approval of the existing accessory structures the historic character of the site was diminished. Nevertheless, the proposed design, with the exception of the underground grease trap and gas tank, will be visually cleaner than the current conditions. The structures under review are not significant or important in defining the historic character of the site or surrounding context.