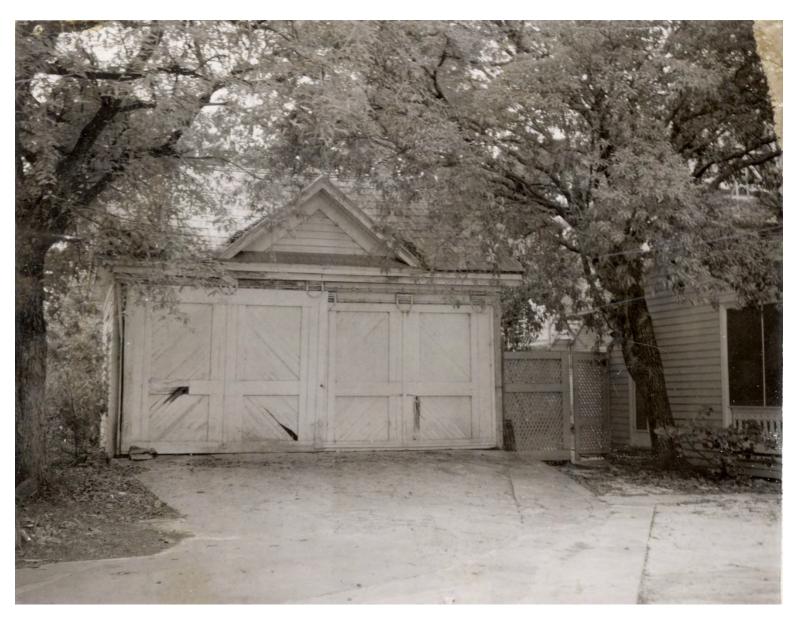

## **Site Facts:**

The main house on the site under review is individually listed in the National Register of Historic Places since 1973. The Second Empire style house, build in 1838, is a multi-use building, housing apartments on the upper floors and commercial use is on the first floor. Known as the Porter Mansion, the unique house has a full basement. The carriage house, located on the southwest corner of the site has lost its character and integrity.

## **Staff Analysis:**

A Certificate of Appropriateness is under review for demolition of non-historic structures, all located behind the Porter Mansion and used for Caroline's Café restaurant. Submitted plans include proposed replacements for wooden stairs, extension for creating a full operational commercial kitchen, and a new covered sitting area. In addition, the plan includes the demolition one-story non-historic frame structure, located behind an outdoor walk-in cooler, with no build back.

Many years ago, with the approval of the existing accessory structures the historic character of the site was diminished. Nevertheless, the proposed design, with the exception of the underground grease trap and gas tank, will be visually cleaner than the current conditions. The structures under review are not significant or important in defining the historic character of the site or surrounding context.