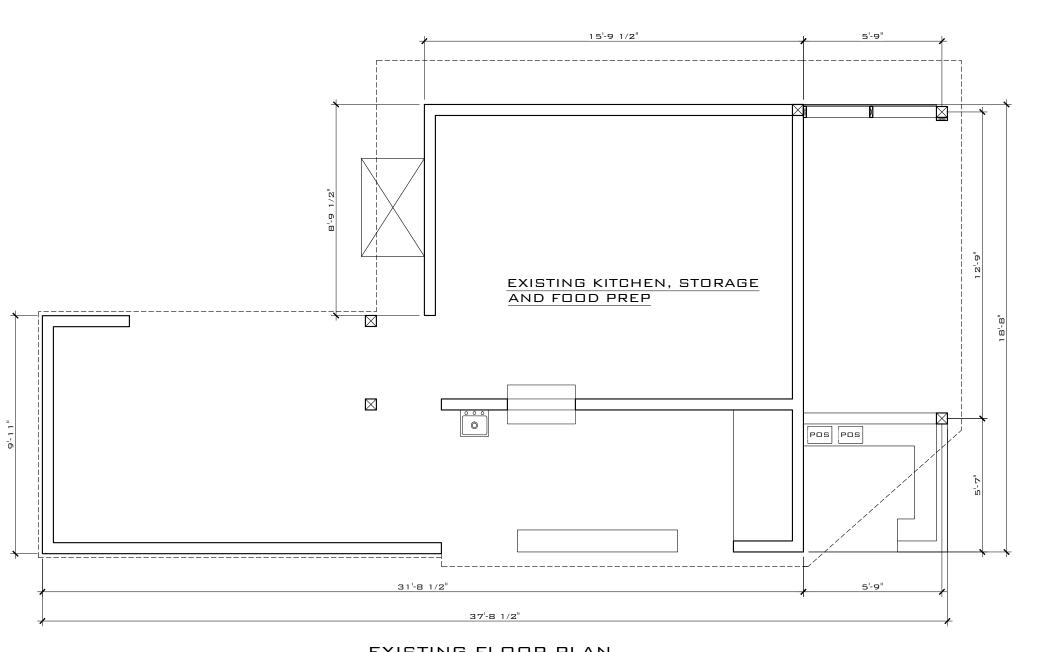

## **Staff Analysis:**

A Certificate of Appropriateness is under review for demolition of non-historic structures, all located behind the Porter Mansion and used for Caroline's Café restaurant. Submitted plans include proposed replacements for wooden stairs, extension for creating a full operational commercial kitchen, and a new covered sitting area. In addition, the plan includes the demolition one-story non-historic frame structure, located behind an outdoor walk-in cooler, with no build back.

Many years ago, with the approval of the existing accessory structures the historic character of the site was diminished. Nevertheless, the proposed design, with the exception of the underground grease trap and gas tank, will be visually cleaner than the current conditions. The structures under review are not significant or important in defining the historic character of the site or surrounding context.