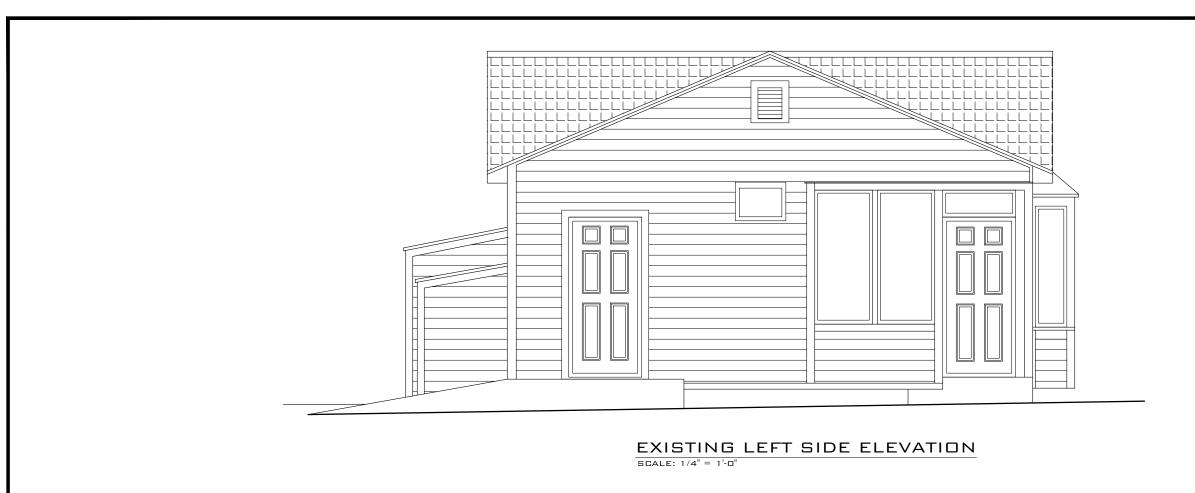

## **Site Facts:**

The main house on the site under review is individually listed in the National Register of Historic Places since 1973. The Second Empire style house, build in 1838, is a multi-use building, housing apartments on the upper floors and commercial use is on the first floor. Known as the Porter Mansion, the unique house has a full basement. The carriage house, located on the southwest corner of the site has lost its character and integrity.

## **Staff Analysis:**

A Certificate of Appropriateness is under review for demolition of non-historic structures, all located behind the Porter Mansion and used for Caroline's Café restaurant. Submitted plans include proposed replacements for wooden stairs, extension for creating a full operational commercial kitchen, and a new covered sitting area. In addition, the plan includes the demolition one-story non-historic frame structure, located behind an outdoor walk-in cooler, with no build back.