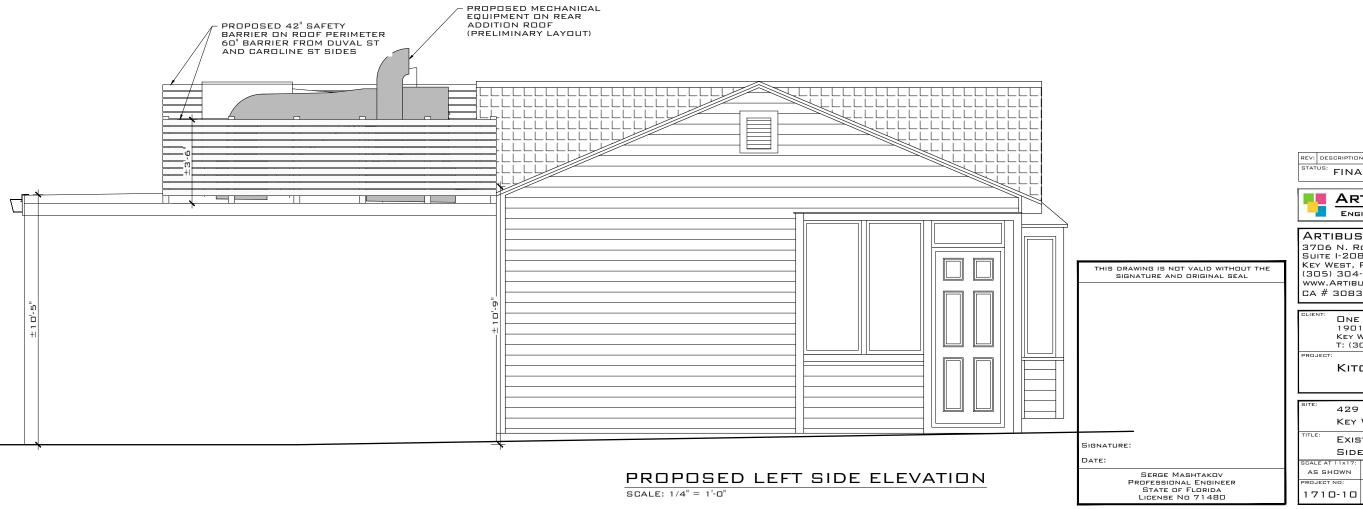

## **Staff Analysis:**

A Certificate of Appropriateness is under review for demolition of non-historic structures, all located behind the Porter Mansion and used for Caroline's Café restaurant. Submitted plans include proposed replacements for wooden stairs, extension for creating a full operational commercial kitchen, and a new covered sitting area. In addition, the plan includes the demolition one-story non-historic frame structure, located behind an outdoor walk-in cooler, with no build back.

Many years ago, with the approval of the existing accessory structures the historic character of the site was diminished. Nevertheless, the proposed design, with the exception of the underground grease trap and gas tank, will be visually cleaner than the current conditions. The structures under review are not significant or important in defining the historic character of the site or surrounding context.