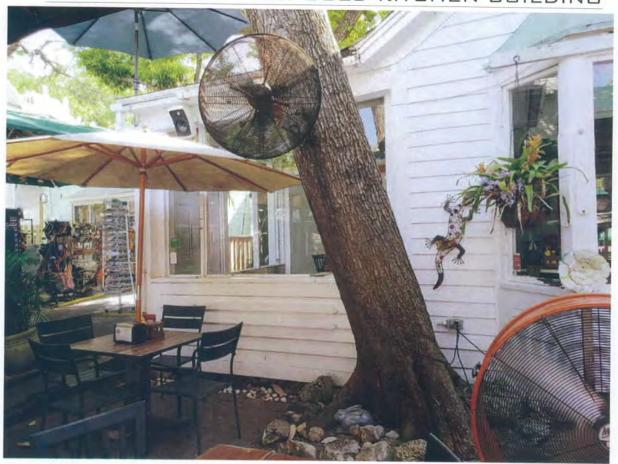

## **Staff Analysis:**

A Certificate of Appropriateness is under review for demolition of non-historic structures, all located behind the Porter Mansion and used for Caroline's Café restaurant. Submitted plans include proposed replacements for wooden stairs, extension for creating a full operational commercial kitchen, and a new covered sitting area. In addition, the plan includes the demolition one-story non-historic frame structure, located behind an outdoor walk-in cooler, with no build back.

Many years ago, with the approval of the existing accessory structures the historic character of the site was diminished. Nevertheless, the proposed design, with the exception of the underground grease trap and gas tank, will be visually cleaner than the current conditions. The structures under review are not significant or important in defining the historic character of the site or surrounding context.