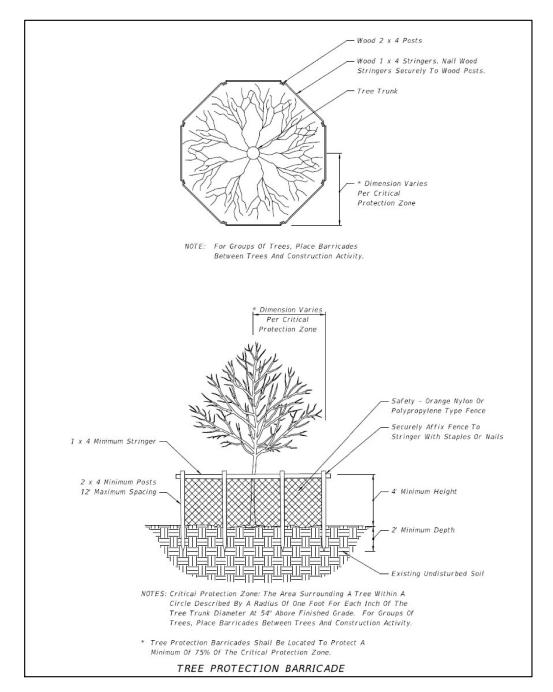

## **Staff Analysis:**

A Certificate of Appropriateness is under review for demolition of non-historic structures, all located behind the Porter Mansion and used for Caroline's Café restaurant. Submitted plans include proposed replacements for wooden stairs, extension for creating a full operational commercial kitchen, and a new covered sitting area. In addition, the plan includes the demolition one-story non-historic frame structure, located behind an outdoor walk-in cooler, with no build back.