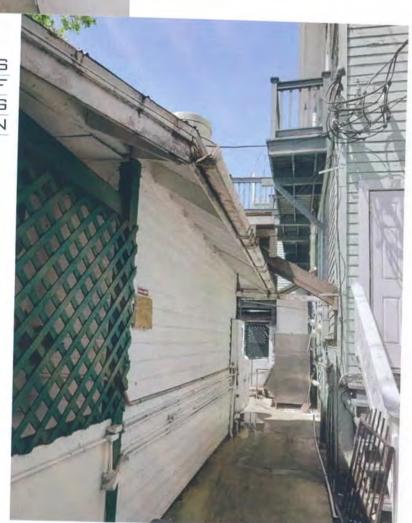

## **Description of Work:**

Demolition of two non-historic accessory structures. Demolition of rear additions to existing kitchen and demolition of stairs at rear building.

## **Staff Analysis:**

A Certificate of Appropriateness is under review for demolition of non-historic structures, all located behind the Porter Mansion and used for Caroline's Café restaurant. Submitted plans include proposed replacements for wooden stairs, extension for creating a full operational commercial kitchen, and a new covered sitting area. In addition, the plan includes the demolition one-story non-historic frame structure, located behind an outdoor walk-in cooler, with no build back.