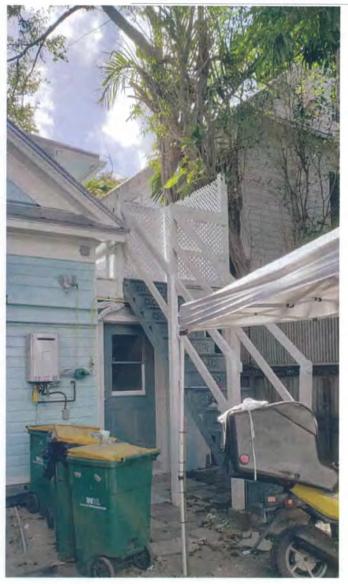

## **Description of Work:**

Demolition of two non-historic accessory structures. Demolition of rear additions to existing kitchen and demolition of stairs at rear building.

## **Staff Analysis:**

A Certificate of Appropriateness is under review for demolition of non-historic structures, all located behind the Porter Mansion and used for Caroline's Café restaurant. Submitted plans include proposed replacements for wooden stairs, extension for creating a full operational commercial kitchen, and a new covered sitting area. In addition, the plan includes the demolition one-story non-historic frame structure, located behind an outdoor walk-in cooler, with no build back.