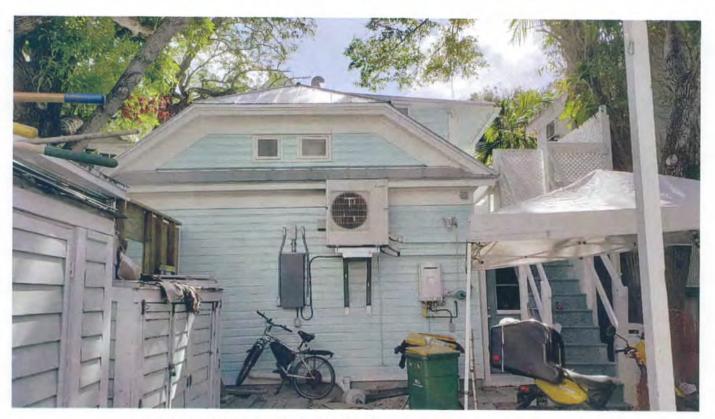

## **Site Facts:**

The main house on the site under review is individually listed in the National Register of Historic Places since 1973. The Second Empire style house, build in 1838, is a multi-use building, housing apartments on the upper floors and commercial use is on the first floor. Known as the Porter Mansion, the unique house has a full basement. The carriage house, located on the southwest corner of the site has lost its character and integrity.

In 1988, the house evolved from rental apartments into a multi-use structure. In 1996, approved plans were set to develop the east and south side of the lot with commercial pavilions. In 1998, some of the new pavilions behind the main structure were used for a take-out restaurant. In October 2018, staff approved COA # 2018-3510 for revised plans depicting the grease trap facing and being serviced though Duval Street. Permits were issued but no work has been done. Current pavers at the front of the Porter Mansion House have never received approvals.

## **Staff Analysis:**

A Certificate of Appropriateness is under review for demolition of non-historic structures, all located behind the Porter Mansion and used for Caroline's Café restaurant. Submitted plans include proposed replacements for wooden stairs, extension for creating a full operational commercial kitchen, and a new covered sitting area. In addition, the plan includes the demolition one-story non-historic frame structure, located behind an outdoor walk-in cooler, with no build back.