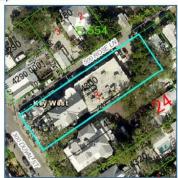

### Historic Architectural Review Commission

Staff Report for Item 5

| То:                 | Chairman Bryan Green and Historic Architectural Review Commission<br>Members |
|---------------------|------------------------------------------------------------------------------|
| From:               | Kathleen McDonald, MHP<br>Historic Preservation Planner II                   |
| Meeting Date:       | October 23, 2019                                                             |
| Applicant:          | Scott Saunders / Fury                                                        |
| Application Number: | H2019-0042                                                                   |
| Address:            | #313 Duval Street                                                            |

### Site Facts:

The site under review is located in the front of the steps up to the patio of the Hard Rock Café on Duval Street. The ornate main structure, which is now home to the Hard Rock Café, was originally built circa 1890 by millionaire William Curry as a residence for his son, Robert. The Queen Anne-style structure has served both residential and commercial purposes throughout the years, and for a period in the mid-century, it served as the location of Key West's Elk's Club.