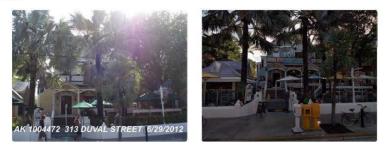

### Site Facts:

The site under review is located in the front of the steps up to the patio of the Hard Rock Café on Duval Street. The ornate main structure, which is now home to the Hard Rock Café, was originally built circa 1890 by millionaire William Curry as a residence for his son, Robert. The Queen Anne-style structure has served both residential and commercial purposes throughout the years, and for a period in the mid-century, it served as the location of Key West's Elk's Club.

The entryway and adjoining wall where the cart is being proposed are not historic to the main structure.