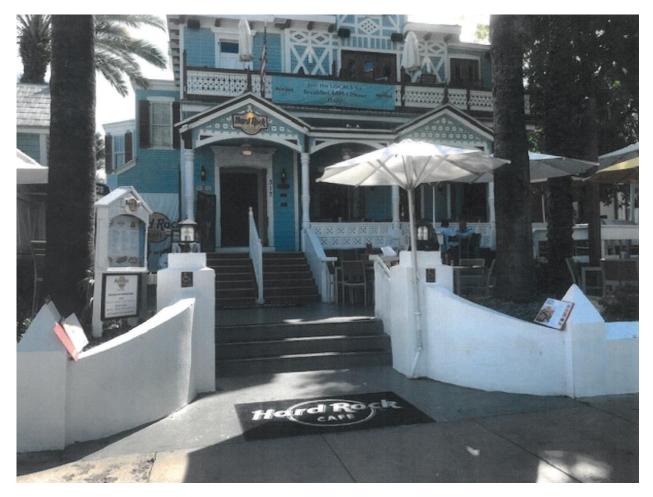

### Site Facts:

The site under review is located in the front of the steps up to the patio of the Hard Rock Café on Duval Street. The ornate main structure, which is now home to the Hard Rock Café, was originally built circa 1890 by millionaire William Curry as a residence for his son, Robert. The Queen Anne-style structure has served both residential and commercial purposes throughout the years, and for a period in the mid-century, it served as the location of Key West's Elk's Club.

The entryway and adjoining wall where the cart is being proposed are not historic to the main structure.