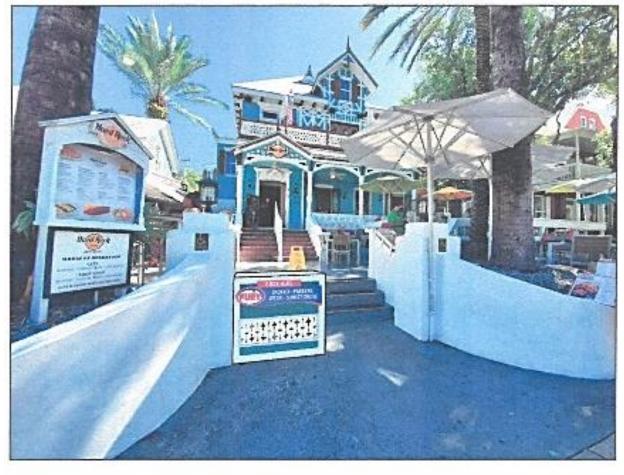

### Site Facts:

The site under review is located in the front of the steps up to the patio of the Hard Rock Café on Duval Street. The ornate main structure, which is now home to the Hard Rock Café, was originally built circa 1890 by millionaire William Curry as a residence for his son, Robert. The Queen Anne-style structure has served both residential and commercial purposes throughout the years, and for a period in the mid-century, it served as the location of Key West's Elk's Club.

The entryway and adjoining wall where the cart is being proposed are not historic to the main structure.

### Staff Analysis:

A Certificate of Appropriateness is under review for a small ticket sales cart to be located at the front of the main entrance steps of the Hard Rock Cafe. The dimensions of the cart will be 3 feet high by 3 feet 9 inches wide by approximately 1 foot deep. The cart will feature a sign for Fury, which is proposed to be 3 feet 11 inches by 1 foot 2 inches, or 4.57 square feet. The cart will be located 5 feet setback from the property line and will be operated by Fury.

### Consistency with Cited Guidelines:

It is staff's opinion that the proposed cart will detract from the historic streetscape. The vending cart sits between the front façade of a historic Queen Anne structure and the public sidewalk. This placement would begin to create a cluttered appearance that would be detrimental to the historic district. As stated on page 47, paragraph 2 of the Historic Architectural Guidelines, "The permanent or temporary placement of freestanding carts in historic districts is discouraged by HARC as being detrimental to the integrity of historic areas, whether commercial or residential." However, the cart does meet the required 5-foot setback and does not exceed 64 square feet, in accordance with the guidelines.