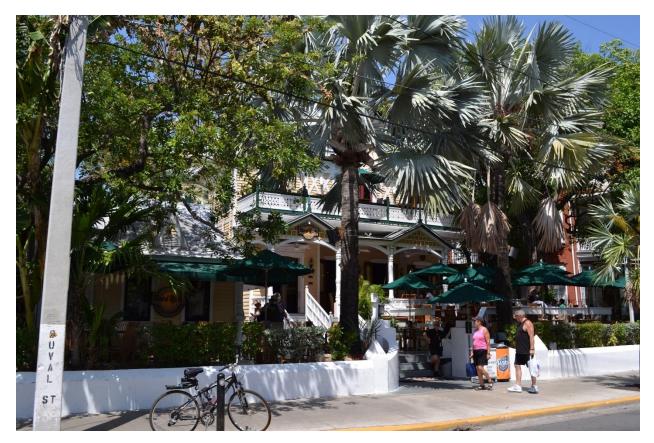

### Staff Analysis:

A Certificate of Appropriateness is under review for a small ticket sales cart to be located at the front of the main entrance steps of the Hard Rock Cafe. The dimensions of the cart will be 3 feet high by 3 feet 9 inches wide by approximately 1 foot deep. The cart will feature a sign for Fury, which is proposed to be 3 feet 11 inches by 1 foot 2 inches, or 4.57 square feet. The cart will be located 5 feet setback from the property line and will be operated by Fury.

### Consistency with Cited Guidelines:

It is staff's opinion that the proposed cart will detract from the historic streetscape. The vending cart sits between the front façade of a historic Queen Anne structure and the public sidewalk. This placement would begin to create a cluttered appearance that would be detrimental to the historic district. As stated on page 47, paragraph 2 of the Historic Architectural Guidelines, "The permanent or temporary placement of freestanding carts in historic districts is discouraged by HARC as being detrimental to the integrity of historic areas, whether commercial or residential." However, the cart does meet the required 5-foot setback and does not exceed 64 square feet, in accordance with the guidelines.

In conclusion, staff would recommend against approval of a cart in this proposed location, as it would detract not only from the appearance of a historic, approximately 129-year-old structure, but also from the overall streetscape of Duval. Although it meets the required setback, the cart's proposed position between the historic structure and the public sidewalk would be destructive to the building's historical integrity. As stated on page 59 of the Historic Architectural Guidelines, "Alterations to the built environment can change the nature and livability of a community for the worse by damaging traditional street and landscaping, scale and massing, pedestrian access and the appeal and visibility of a neighborhood's historic architecture."