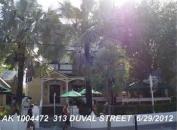

### Site Facts:

The site under review is located in the front of the steps up to the patio of the Hard Rock Café on Duval Street. The ornate main structure, which is now home to the Hard Rock Café, was originally built circa 1890 by millionaire William Curry as a residence for his son, Robert. The Queen Anne-style structure has served both residential and commercial purposes throughout the years, and for a period in the mid-century, it served as the location of Key West's Elk's Club.