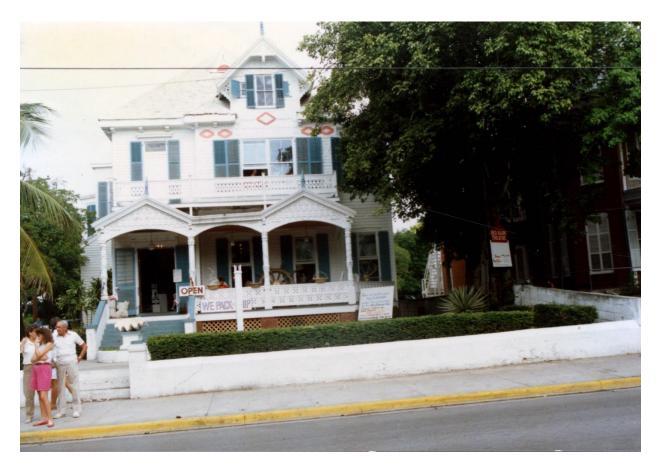

### Site Facts:

The site under review is located in the front of the steps up to the patio of the Hard Rock Café on Duval Street. The ornate main structure, which is now home to the Hard Rock Café, was originally built circa 1890 by millionaire William Curry as a residence for his son, Robert. The Queen Anne-style structure has served both residential and commercial purposes throughout the years, and for a period in the mid-century, it served as the location of Key West's Elk's Club.

The entryway and adjoining wall where the cart is being proposed are not historic to the main structure.