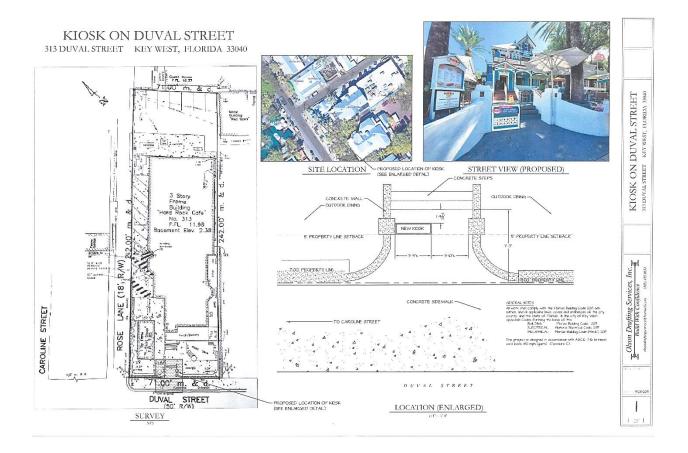

### Description of Work:

Small mobile ticket sales cart to be on Hard Rock property per lease.

### Staff Analysis:

A Certificate of Appropriateness is under review for a small ticket sales cart to be located at the front of the main entrance steps of the Hard Rock Cafe. The dimensions of the cart will be 3 feet high by 3 feet 9 inches wide by approximately 1 foot deep. The cart will feature a sign for Fury, which is proposed to be 3 feet 11 inches by 1 foot 2 inches, or 4.57 square feet. The cart will be located 5 feet setback from the property line and will be operated by Fury.

### Consistency with Cited Guidelines:

It is staff's opinion that the proposed cart will detract from the historic streetscape. The vending cart sits between the front façade of a historic Queen Anne structure and the public sidewalk. This placement would begin to create a cluttered appearance that would be detrimental to the historic district. As stated on page 47, paragraph 2 of the Historic Architectural Guidelines, "The permanent or temporary placement of freestanding carts in historic districts is discouraged by HARC as being detrimental to the integrity of historic areas, whether commercial or residential." However, the cart does meet the required 5-foot setback and does not exceed 64 square feet, in accordance with the guidelines.