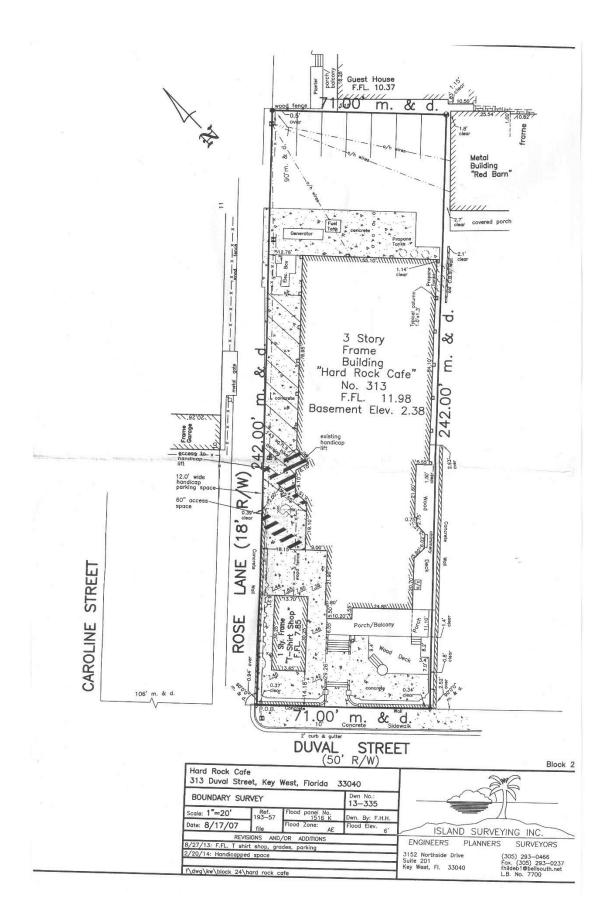

### Site Facts:

The site under review is located in the front of the steps up to the patio of the Hard Rock Café on Duval Street. The ornate main structure, which is now home to the Hard Rock Café, was originally built circa 1890 by millionaire William Curry as a residence for his son, Robert. The Queen Anne-style structure has served both residential and commercial purposes throughout the years, and for a period in the mid-century, it served as the location of Key West's Elk's Club.