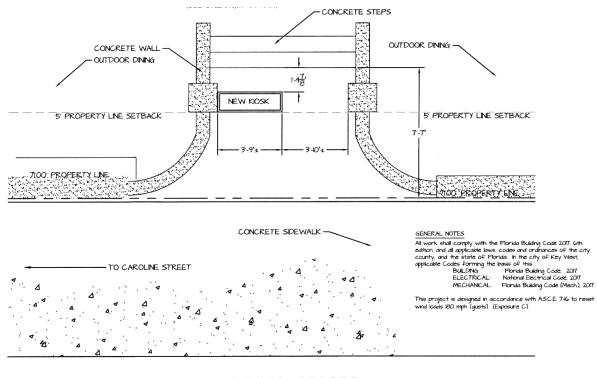

### Staff Analysis:

A Certificate of Appropriateness is under review for a small ticket sales cart to be located at the front of the main entrance steps of the Hard Rock Cafe. The dimensions of the cart will be 3 feet high by 3 feet 9 inches wide by approximately 1 foot deep. The cart will feature a sign for Fury, which is proposed to be 3 feet 11 inches by 1 foot 2 inches, or 4.57 square feet. The cart will be located 5 feet setback from the property line and will be operated by Fury.

### Consistency with Cited Guidelines:

It is staff's opinion that the proposed cart will detract from the historic streetscape. The vending cart sits between the front façade of a historic Queen Anne structure and the public sidewalk. This placement would begin to create a cluttered appearance that would be detrimental to the historic district. As stated on page 47, paragraph 2 of the Historic Architectural Guidelines, "The permanent or temporary placement of freestanding carts in historic districts is discouraged by HARC as being detrimental to the integrity of historic areas, whether commercial or residential." However, the cart does meet the required 5-foot setback and does not exceed 64 square feet, in accordance with the guidelines.