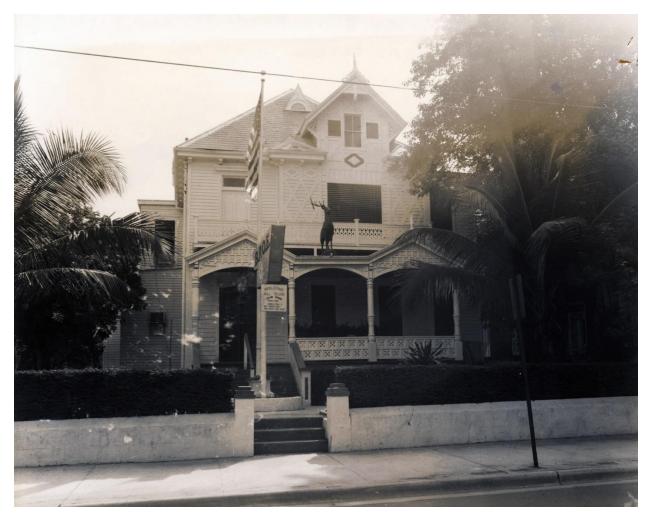

### Site Facts:

The site under review is located in the front of the steps up to the patio of the Hard Rock Café on Duval Street. The ornate main structure, which is now home to the Hard Rock Café, was originally built circa 1890 by millionaire William Curry as a residence for his son, Robert. The Queen Anne-style structure has served both residential and commercial purposes throughout the years, and for a period in the mid-century, it served as the location of Key West's Elk's Club.

The entryway and adjoining wall where the cart is being proposed are not historic to the main structure.