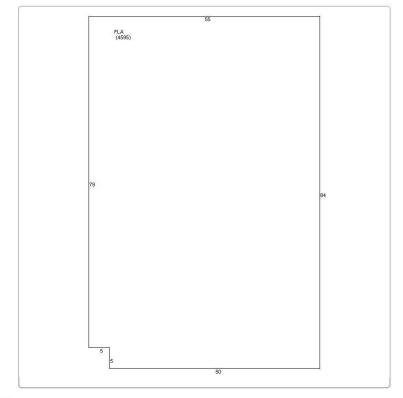

### Staff Analysis:

A Certificate of Appropriateness is under review for a small ticket sales cart to be located at the front of the main entrance steps of the Hard Rock Cafe. The dimensions of the cart will be 3 feet high by 3 feet 9 inches wide by approximately 1 foot deep. The cart will feature a sign for Fury, which is proposed to be 3 feet 11 inches by 1 foot 2 inches, or 4.57 square feet. The cart will be located 5 feet setback from the property line and will be operated by Fury.

### Consistency with Cited Guidelines:

It is staff's opinion that the proposed cart will detract from the historic streetscape. The vending cart sits between the front façade of a historic Queen Anne structure and the public sidewalk. This placement would begin to create a cluttered appearance that would be detrimental to the historic district. As stated on page 47, paragraph 2 of the Historic Architectural Guidelines, "The permanent or temporary placement of freestanding carts in historic districts is discouraged by HARC as being detrimental to the integrity of historic areas, whether commercial or residential." However, the cart does meet the required 5-foot setback and does not exceed 64 square feet, in accordance with the guidelines.