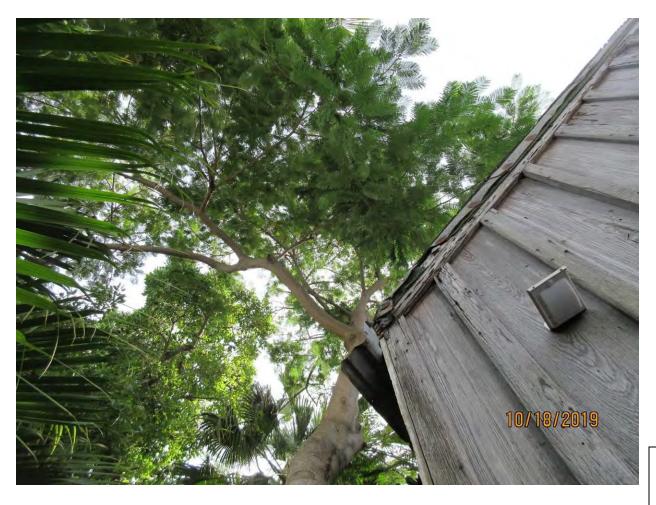

Tree Species: Royal Poinciana (Delonix regia)

Photo showing tree location.

Photo of tree trunk close to structure.

Photo of tree trunk, view 1.

Photo of tree trunk, view 2.

Photo of tree trunk, view 3.

Photo of tree trunk, view 4. Note base of tree growing on soil and rock pile.

Photo of tree trunk, view 5.

Photo of base of tree, view 1.

Photo of tree trunk, view 6.

Two photos of tree canopy.

Photo of tree trunk view 7.

Photo of tree trunk, view 8.

Photo of entire canopy.

Diameter: 14.3"