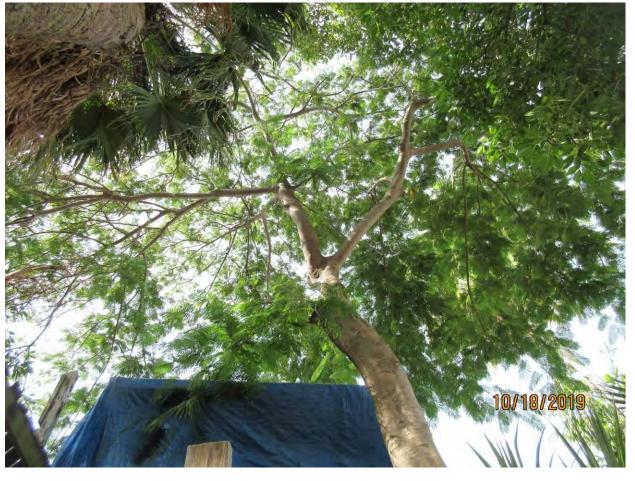

Tree Species: Royal Poinciana (Delonix regia)

Photo showing tree location.

Photo of tree trunk close to structure.

Photo of tree trunk, view 1.

Photo of tree trunk, view 2.

Photo of tree trunk, view 3.

Photo of tree trunk, view 4. Note base of tree growing on soil and rock pile.

Photo of tree trunk, view 5.

Photo of base of tree, view 1.

Photo of tree trunk, view 6.

Two photos of tree canopy.

Photo of tree trunk view 7.

Photo of tree trunk, view 8.

Photo of entire canopy.

Diameter: 14.3"