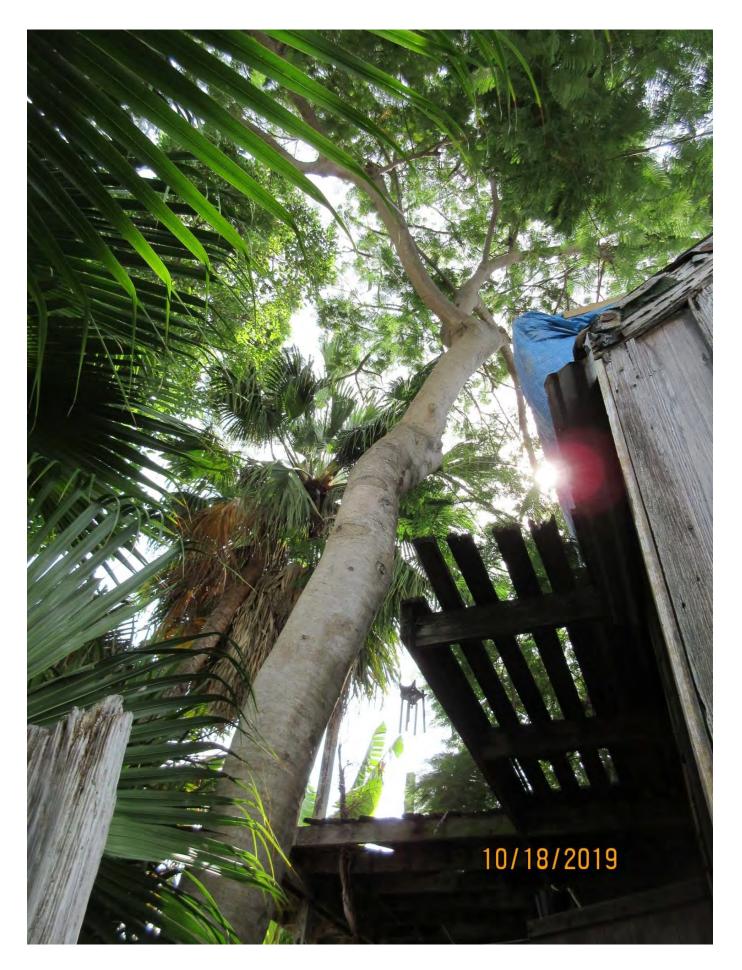

Tree Species: Royal Poinciana (Delonix regia)

Photo showing tree location.

Photo of tree trunk close to structure.

Photo of tree trunk, view 1.

Photo of tree trunk, view 2.

Photo of tree trunk, view 3.

Photo of tree trunk, view 4. Note base of tree growing on soil and rock pile.

Photo of tree trunk, view 5.

Photo of base of tree, view 1.

Photo of tree trunk, view 6.

Two photos of tree canopy.

Photo of tree trunk view 7.

Photo of tree trunk, view 8.

Photo of entire canopy.

Diameter: 14.3"