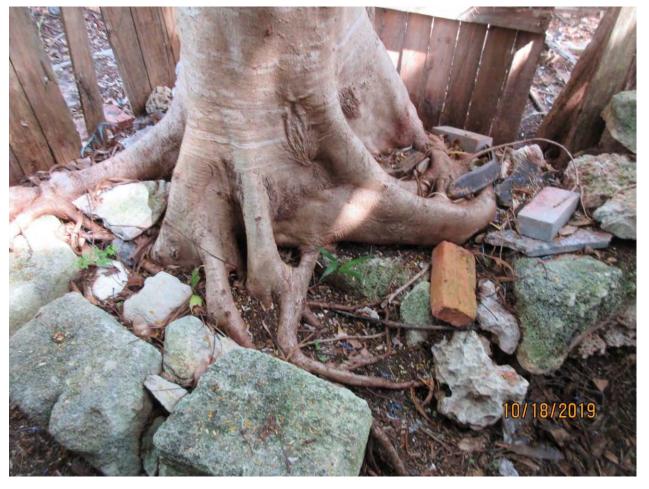

Tree Species: Royal Poinciana (Delonix regia)

Photo showing tree location.

Photo of tree trunk close to structure.

Photo of tree trunk, view 1.

Photo of tree trunk, view 2.

Photo of tree trunk, view 3.

Photo of tree trunk, view 4. Note base of tree growing on soil and rock pile.

Photo of tree trunk, view 5.

Photo of base of tree, view 1.

Photo of tree trunk, view 6.

Two photos of tree canopy.

Photo of tree trunk view 7.

Photo of tree trunk, view 8.

Photo of entire canopy.

Diameter: 14.3"