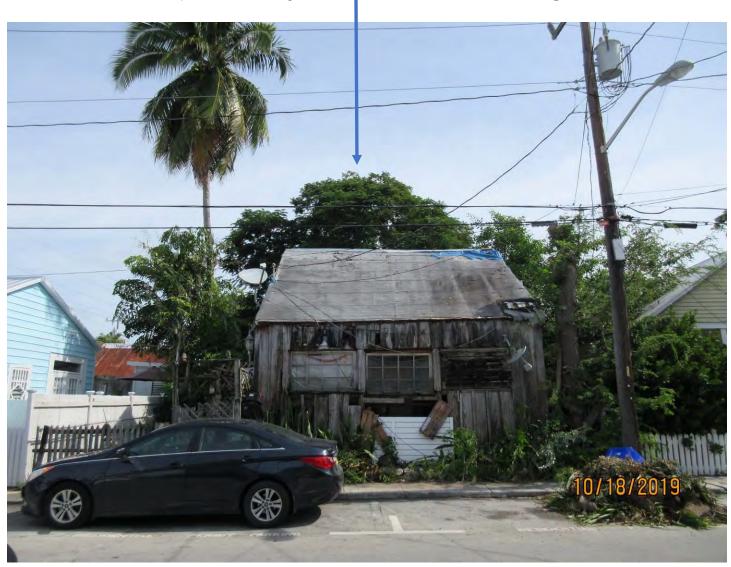

Tree Species: Royal Poinciana (Delonix regia)

Photo showing tree location.

Photo of tree trunk close to structure.

Photo of tree trunk, view 1.

Photo of tree trunk, view 2.

Photo of tree trunk, view 3.

Photo of tree trunk, view 4. Note base of tree growing on soil and rock pile.

Location: 40% (growing very close to structure on a soil pile and rocks)

Species: 100% (on protected tree list)
Condition: 50% (fair, poor root structure)

Total Average Value = 63%

Value x Diameter = 9 replacement caliper inches