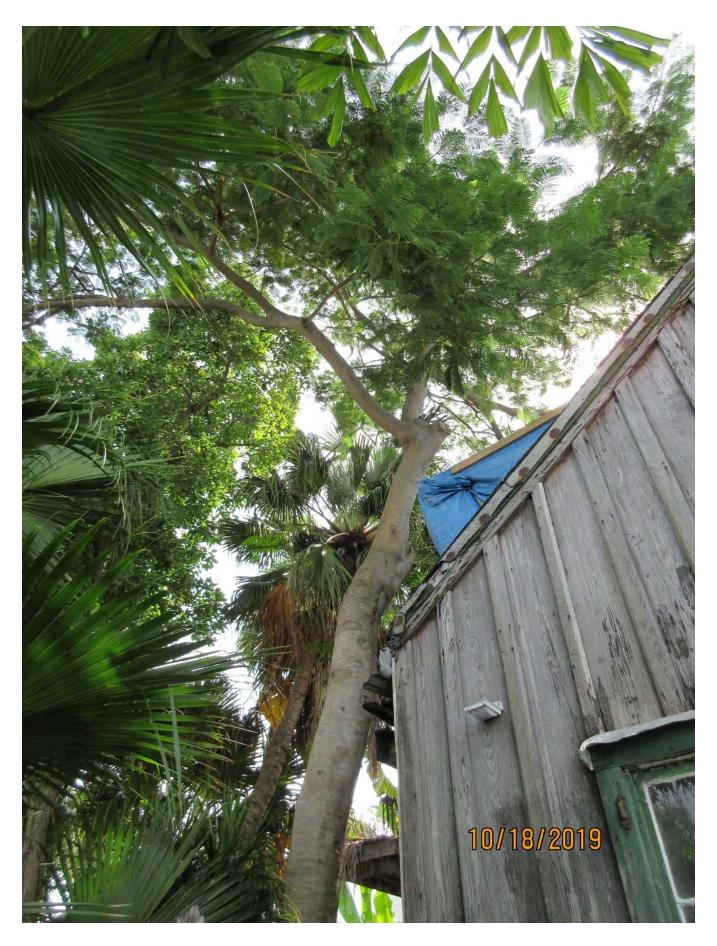

Tree Species: Royal Poinciana (Delonix regia)

Photo showing tree location.

Photo of tree trunk close to structure.

Photo of tree trunk, view 1.

Photo of tree trunk, view 2.

Photo of tree trunk, view 3.

Photo of tree trunk, view 4. Note base of tree growing on soil and rock pile.