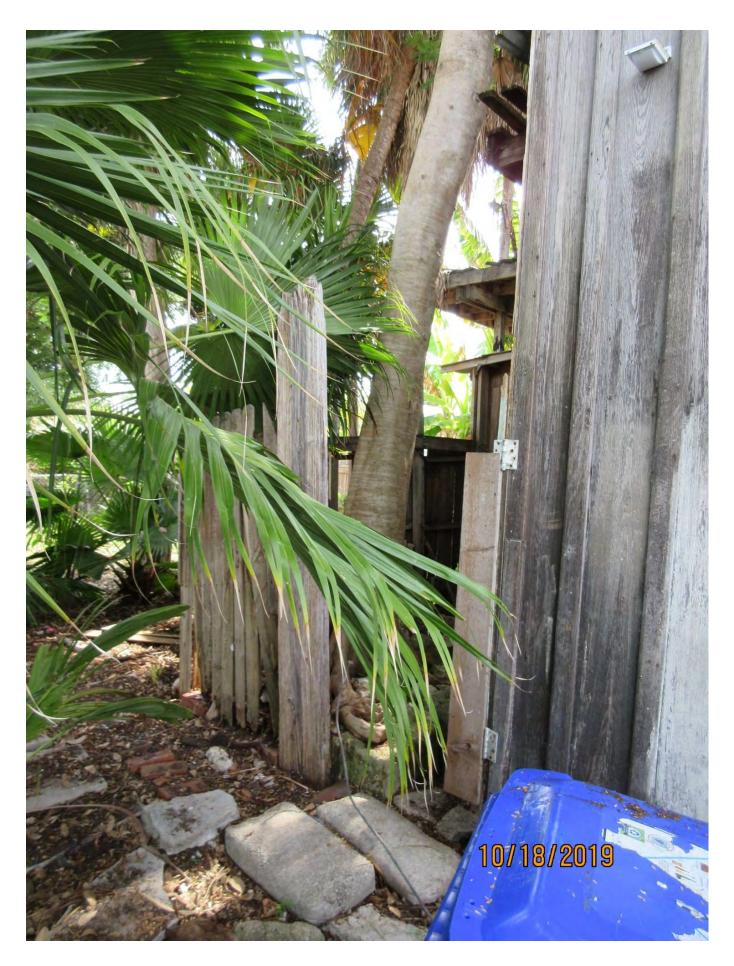

Tree Species: Royal Poinciana (Delonix regia)

Photo showing tree location.

Photo of tree trunk close to structure.

Photo of tree trunk, view 1.

Photo of tree trunk, view 2.

Photo of tree trunk, view 3.

Photo of tree trunk, view 4. Note base of tree growing on soil and rock pile.

Photo of tree trunk, view 5.

Photo of base of tree, view 1.

Photo of tree trunk, view 6.

Two photos of tree canopy.

Photo of tree trunk view 7.

Photo of tree trunk, view 8.

Photo of entire canopy.

Diameter: 14.3"