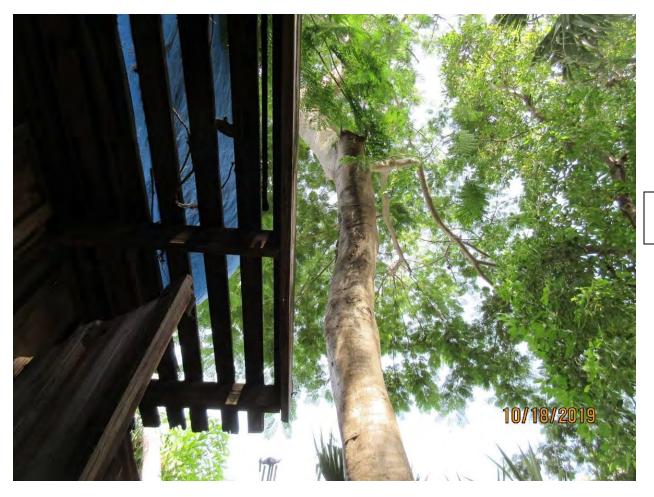

Tree Species: Royal Poinciana (Delonix regia)

Photo showing tree location.

Photo of tree trunk close to structure.

Photo of tree trunk, view 1.

Photo of tree trunk, view 2.

Photo of tree trunk, view 3.

Photo of tree trunk, view 4. Note base of tree growing on soil and rock pile.

Photo of tree trunk, view 5.

Photo of base of tree, view 1.

Photo of tree trunk, view 6.

Two photos of tree canopy.

Photo of tree trunk view 7.

Photo of tree trunk, view 8.

Photo of entire canopy.

Diameter: 14.3"