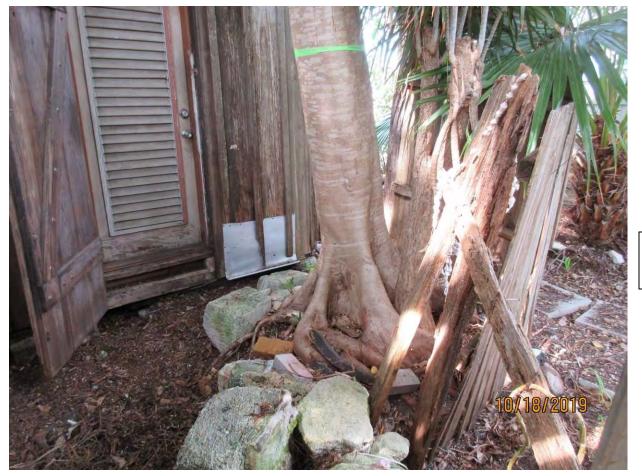

Tree Species: Royal Poinciana (Delonix regia)

Photo showing tree location.

Photo of tree trunk close to structure.

Photo of tree trunk, view 1.

Photo of tree trunk, view 2.

Photo of tree trunk, view 3.

Photo of tree trunk, view 4. Note base of tree growing on soil and rock pile.

Photo of tree trunk, view 5.

Photo of base of tree, view 1.

Photo of tree trunk, view 6.

Two photos of tree canopy.

Photo of tree trunk view 7.

Photo of tree trunk, view 8.

Photo of entire canopy.

Diameter: 14.3"

Location: 40% (growing very close to structure on a soil pile and rocks)

Species: 100% (on protected tree list)
Condition: 50% (fair, poor root structure)

Total Average Value = 63%

Value x Diameter = 9 replacement caliper inches