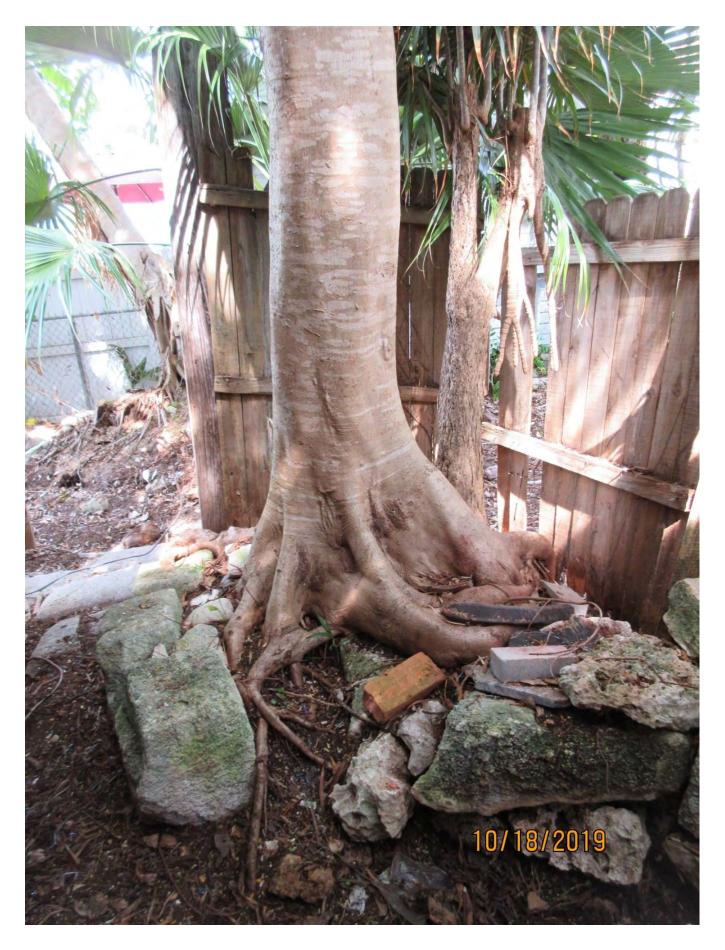

Tree Species: Royal Poinciana (Delonix regia)

Photo showing tree location.

Photo of tree trunk close to structure.

Photo of tree trunk, view 1.

Photo of tree trunk, view 2.

Photo of tree trunk, view 3.

Photo of tree trunk, view 4. Note base of tree growing on soil and rock pile.

Photo of tree trunk, view 5.

Photo of base of tree, view 1.

Photo of tree trunk, view 6.

Two photos of tree canopy.

Photo of tree trunk view 7.

Photo of tree trunk, view 8.

Photo of entire canopy.

Diameter: 14.3"

Location: 40% (growing very close to structure on a soil pile and rocks)

Species: 100% (on protected tree list)
Condition: 50% (fair, poor root structure)

Total Average Value = 63%

Value x Diameter = 9 replacement caliper inches