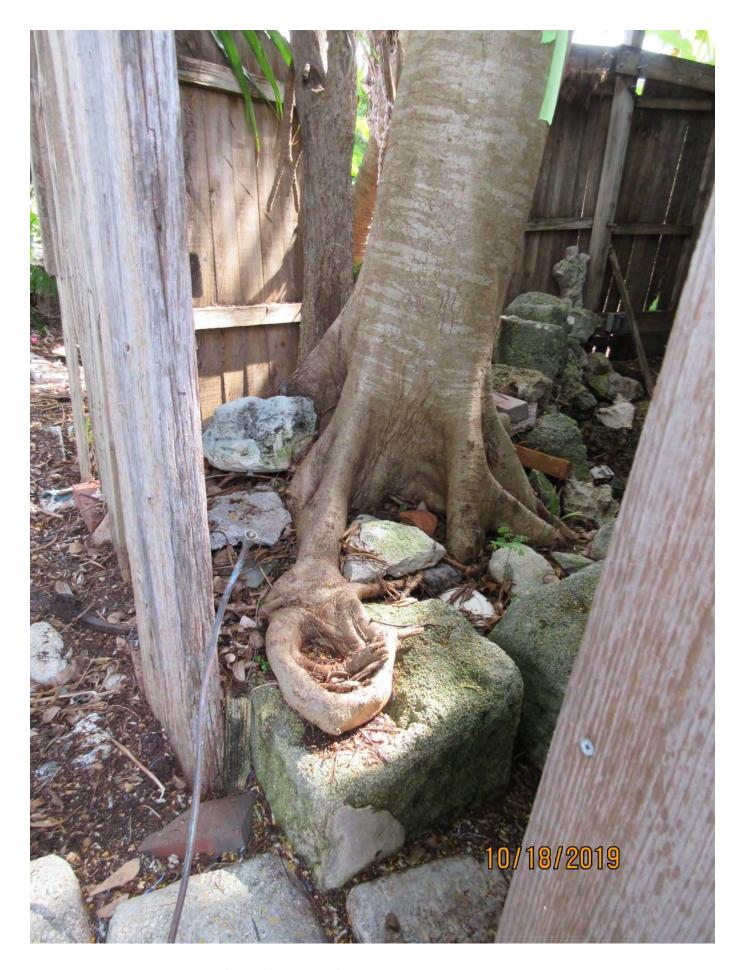

Tree Species: Royal Poinciana (Delonix regia)

Photo showing tree location.

Photo of tree trunk close to structure.

Photo of tree trunk, view 1.

Photo of tree trunk, view 2.

Photo of tree trunk, view 3.

Photo of tree trunk, view 4. Note base of tree growing on soil and rock pile.

Photo of tree trunk, view 5.

Photo of base of tree, view 1.

Photo of tree trunk, view 6.

Two photos of tree canopy.

Photo of tree trunk view 7.

Photo of tree trunk, view 8.

Photo of entire canopy.

Diameter: 14.3"