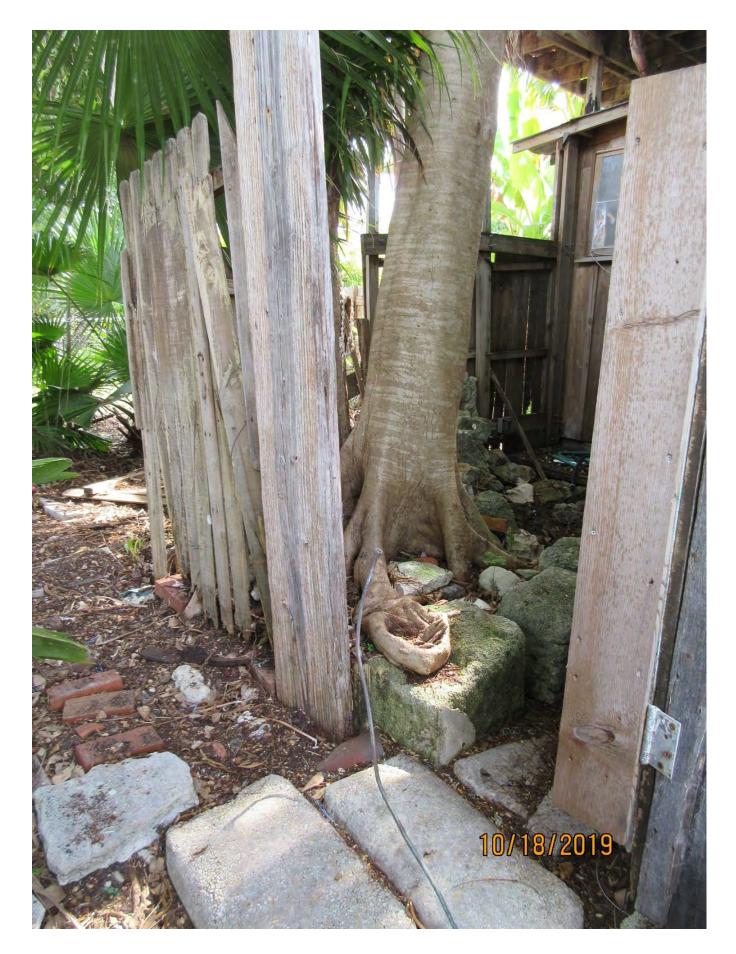

Tree Species: Royal Poinciana (Delonix regia)

Photo showing tree location.

Photo of tree trunk close to structure.

Photo of tree trunk, view 1.

Photo of tree trunk, view 2.

Photo of tree trunk, view 3.

Photo of tree trunk, view 4. Note base of tree growing on soil and rock pile.

Photo of tree trunk, view 5.

Photo of base of tree, view 1.

Photo of tree trunk, view 6.

Two photos of tree canopy.

Photo of tree trunk view 7.

Photo of tree trunk, view 8.

Photo of entire canopy.

Diameter: 14.3"