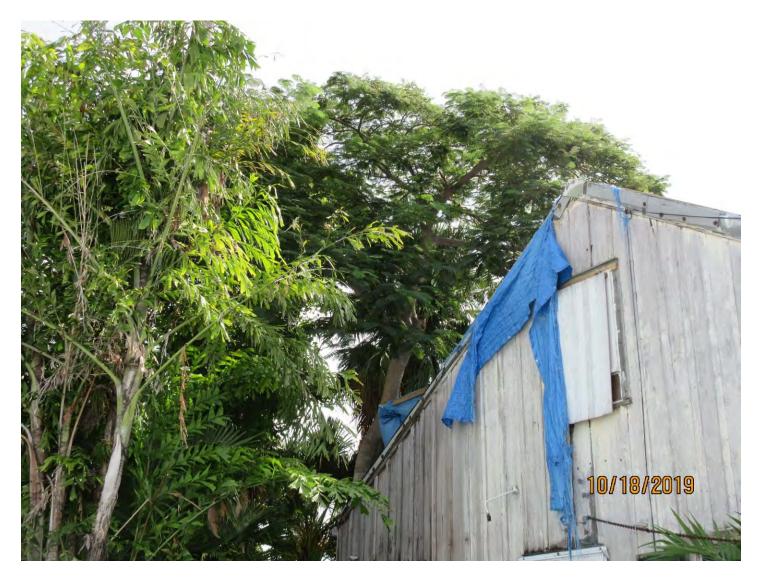

Tree Species: Royal Poinciana (Delonix regia)

Photo showing tree location.

Photo of tree trunk close to structure.

Photo of tree trunk, view 1.

Photo of tree trunk, view 2.

Photo of tree trunk, view 3.

Photo of tree trunk, view 4. Note base of tree growing on soil and rock pile.

Photo of tree trunk, view 5.

Photo of base of tree, view 1.

Photo of tree trunk, view 6.

Two photos of tree canopy.

Photo of tree trunk view 7.

Photo of tree trunk, view 8.

Photo of entire canopy.

Diameter: 14.3"

Location: 40% (growing very close to structure on a soil pile and rocks)

Species: 100% (on protected tree list)
Condition: 50% (fair, poor root structure)

Total Average Value = 63%

Value x Diameter = 9 replacement caliper inches