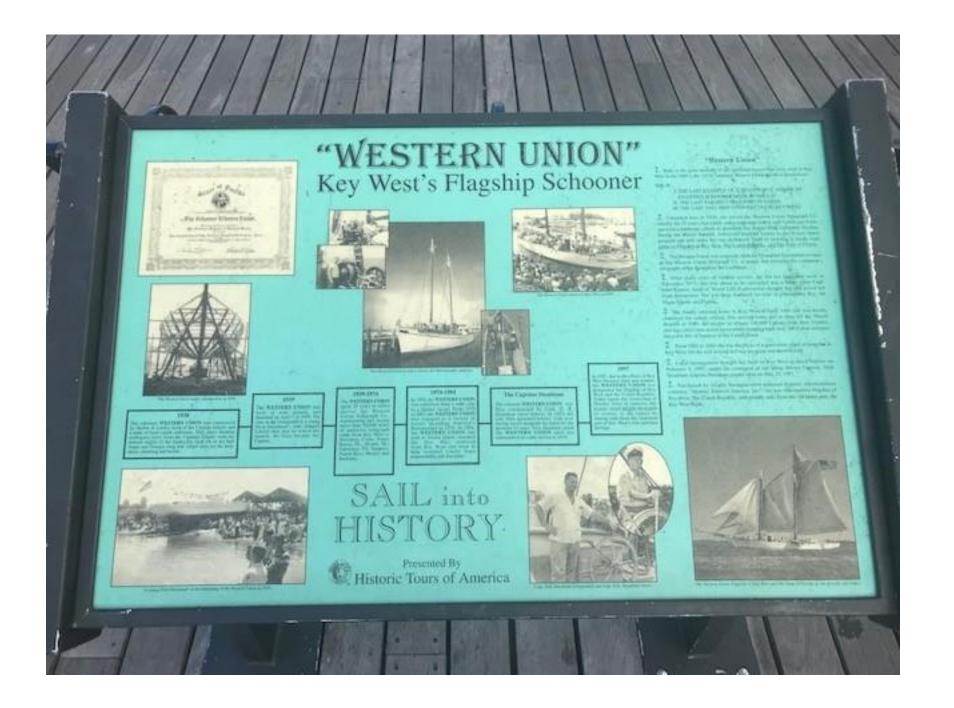

Staff is still tracking down the original creator of the information boards. It appears that both the Maritime Society and HTA utilized the same company, possibly Olympus Group, to produce the prints. I have contacted them and they are currently searching to see if they have a work order. Additionally I have spoken with Bill Verge and he is attempting to find any paperwork or artwork that they may have in their files. The three (3) boards are in decent shape and still readable especially the Western Union one. Once we determine how we can get them reproduced we will move forward with replacement.