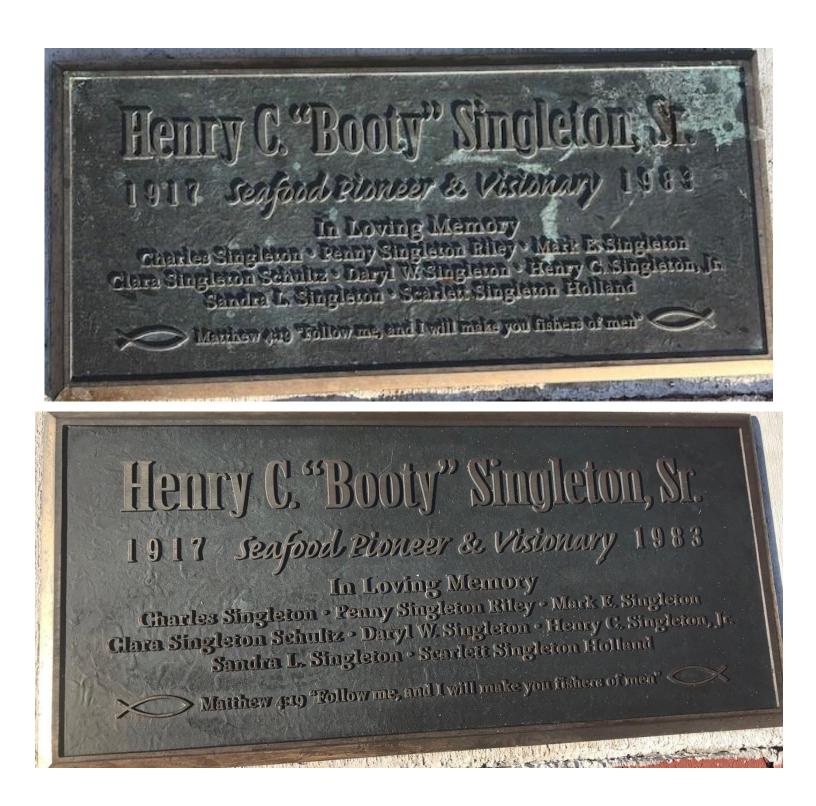

There are three (3) bronze plaques within the Bight. Two are identical. Staff was able to clean and polish the plaques in-house (see attached Photos). Staff contacted the company that does the statue garden at Mallory, but it was not financially feasible to come to Key West for only three (3) plaques and he did not have the statue garden scheduled anytime in the near future.