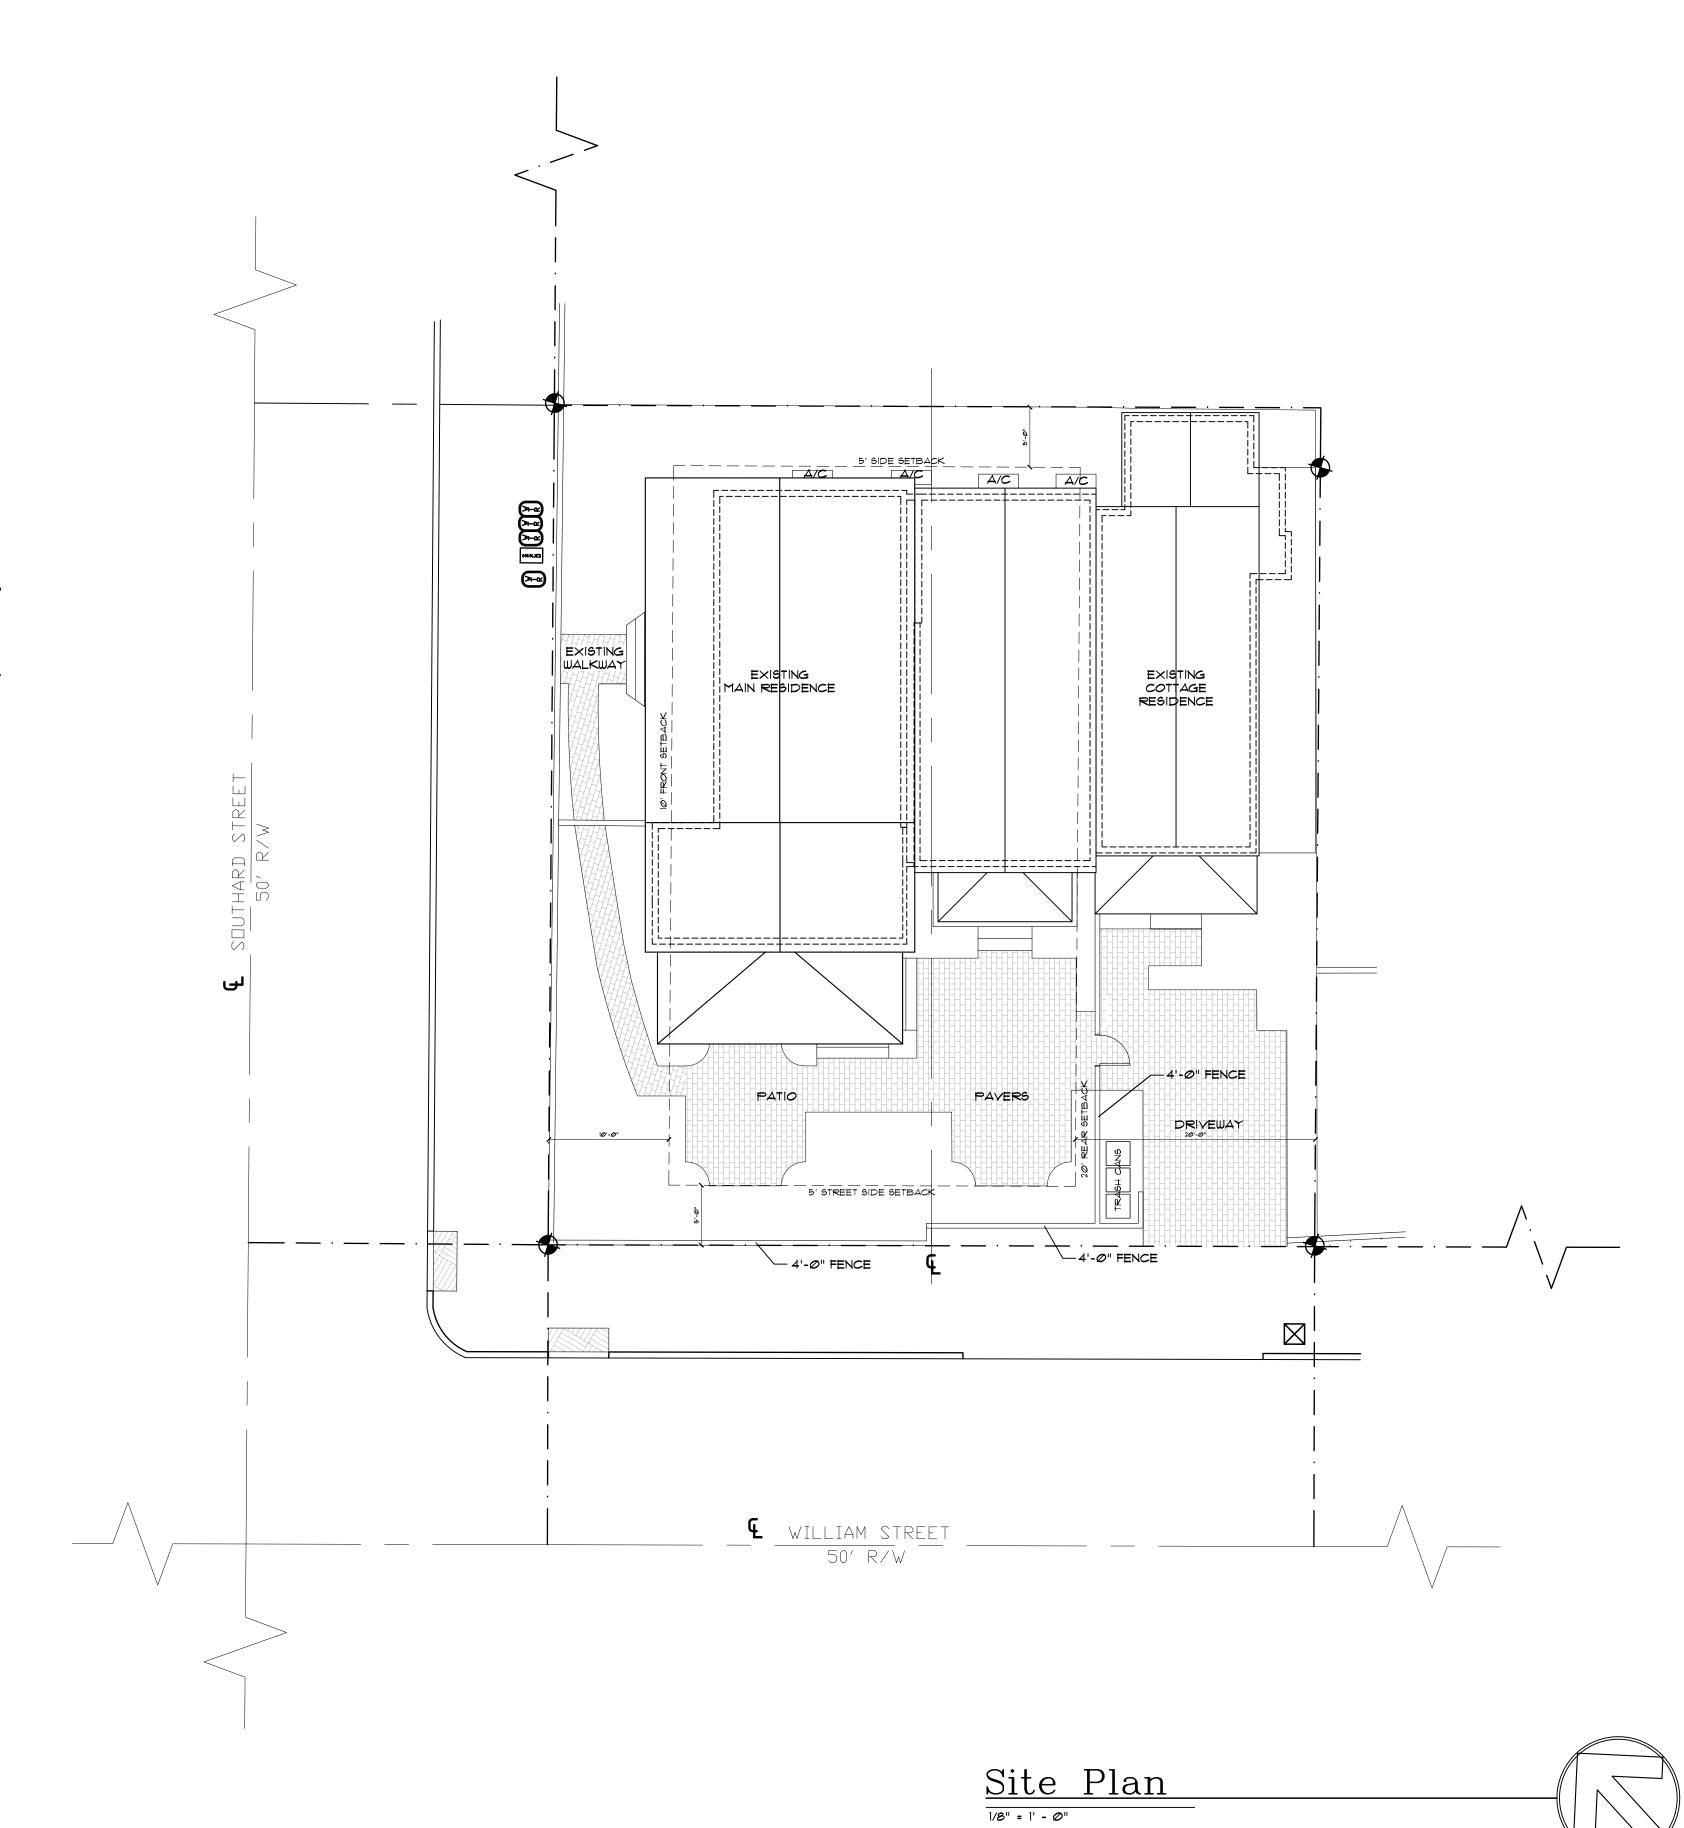

### **Description of Work:**

New in-ground pool. New fencing.

### **Site Facts:**

The subject site is located on the southeast corner of Southard and Fleming Streets. The principal structure on the site is a contributing resource built circa 1910, which has undergone alterations through time, including a two-story addition facing William Street. The William Street side has a brick patio currently used for off-street parking. The City recognizes four (4) non-transient units on the lot. The city's sidewalk has a wide apron for the access to the brick paved area. The main house on the site is under renovations and will become a single-family dwelling and a guest cottage.

### **Staff Analysis:**

A Certificate of Appropriateness is under review for the construction of a small pool and new 4 feet height wooden picket fencing. The proposed pool will be setback 5' from the street-side property line with dimensions of 10'-0" by 12'-0". The pool will be located in the rear half of the side yard. The design includes a new picket fence, four feet in height on the William Street side perimeter, while setting back 1'-6" from the property line where the pool is proposed. The proposal includes notes for shrubs and trees as a buffer to the pool.