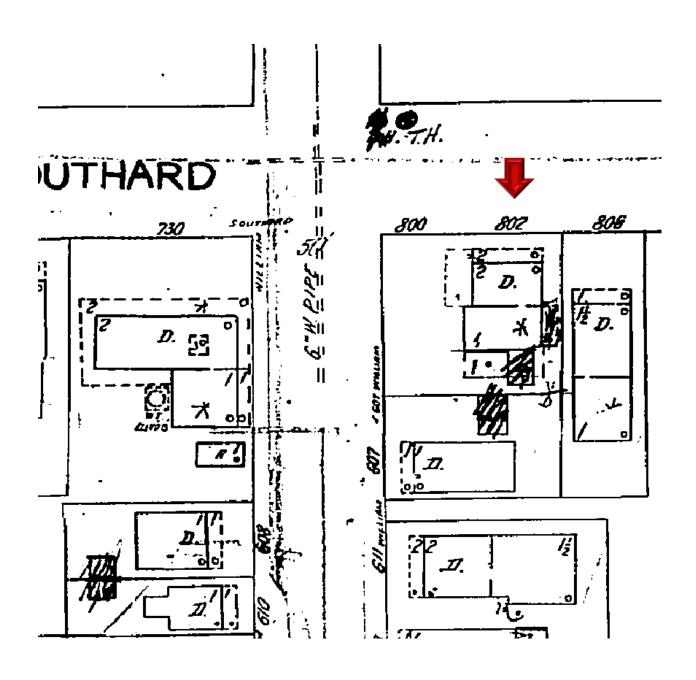

### **Site Facts:**

The subject site is located on the southeast corner of Southard and Fleming Streets. The principal structure on the site is a contributing resource built circa 1910, which has undergone alterations through time, including a two-story addition facing William Street. The William Street side has a brick patio currently used for off-street parking. The City recognizes four (4) non-transient units on the lot. The city's sidewalk has a wide apron for the access to the brick paved area. The main house on the site is under renovations and will become a single-family dwelling and a guest cottage.

### **Staff Analysis:**

A Certificate of Appropriateness is under review for the construction of a small pool and new 4 feet height wooden picket fencing. The proposed pool will be setback 5' from the street-side property line with dimensions of 10'-0" by 12'-0". The pool will be located in the rear half of the side yard. The design includes a new picket fence, four feet in height on the William Street side perimeter, while setting back 1'-6" from the property line where the pool is proposed. The proposal includes notes for shrubs and trees as a buffer to the pool.