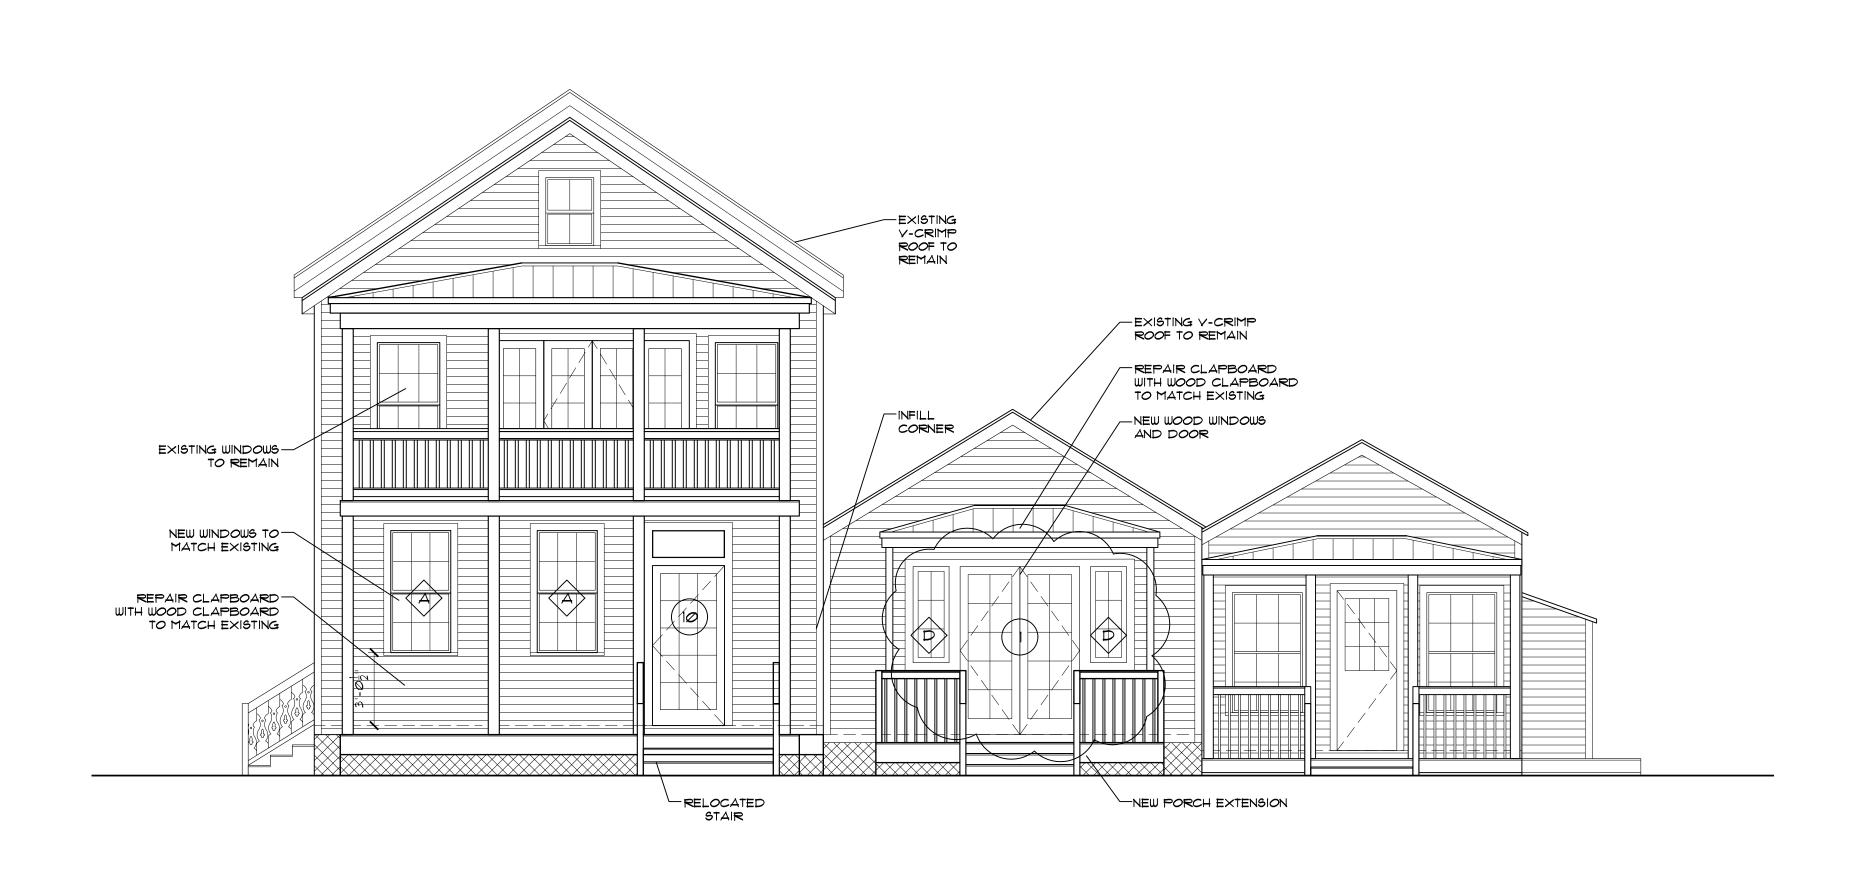

### **Site Facts:**

The subject site is located on the southeast corner of Southard and Fleming Streets. The principal structure on the site is a contributing resource built circa 1910, which has undergone alterations through time, including a two-story addition facing William Street. The William Street side has a brick patio currently used for off-street parking. The City recognizes four (4) non-transient units on the lot. The city's sidewalk has a wide apron for the access to the brick paved area. The main house on the site is under renovations and will become a single-family dwelling and a guest cottage.

### **Staff Analysis:**

A Certificate of Appropriateness is under review for the construction of a small pool and new 4 feet height wooden picket fencing. The proposed pool will be setback 5' from the street-side property line with dimensions of 10'-0" by 12'-0". The pool will be located in the rear half of the side yard. The design includes a new picket fence, four feet in height on the William Street side perimeter, while setting back 1'-6" from the property line where the pool is proposed. The proposal includes notes for shrubs and trees as a buffer to the pool.