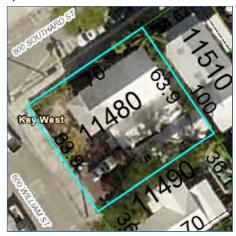

### **Site Facts:**

The subject site is located on the southeast corner of Southard and Fleming Streets. The principal structure on the site is a contributing resource built circa 1910, which has undergone alterations through time, including a two-story addition facing William Street. The William Street side has a brick patio currently used for off-street parking. The City recognizes four (4) non-transient units on the lot. The city's sidewalk has a wide apron for the access to the brick paved area. The main house on the site is under renovations and will become a single-family dwelling and a guest cottage.

### **Staff Analysis:**

A Certificate of Appropriateness is under review for the construction of a small pool and new 4 feet height wooden picket fencing. The proposed pool will be setback 5' from the street-side property line with dimensions of 10'-0" by 12'-0". The pool will be located in the rear half of the side yard. The design includes a new picket fence, four feet in height on the William Street side perimeter, while setting back 1'-6" from the property line where the pool is proposed. The proposal includes notes for shrubs and trees as a buffer to the pool.