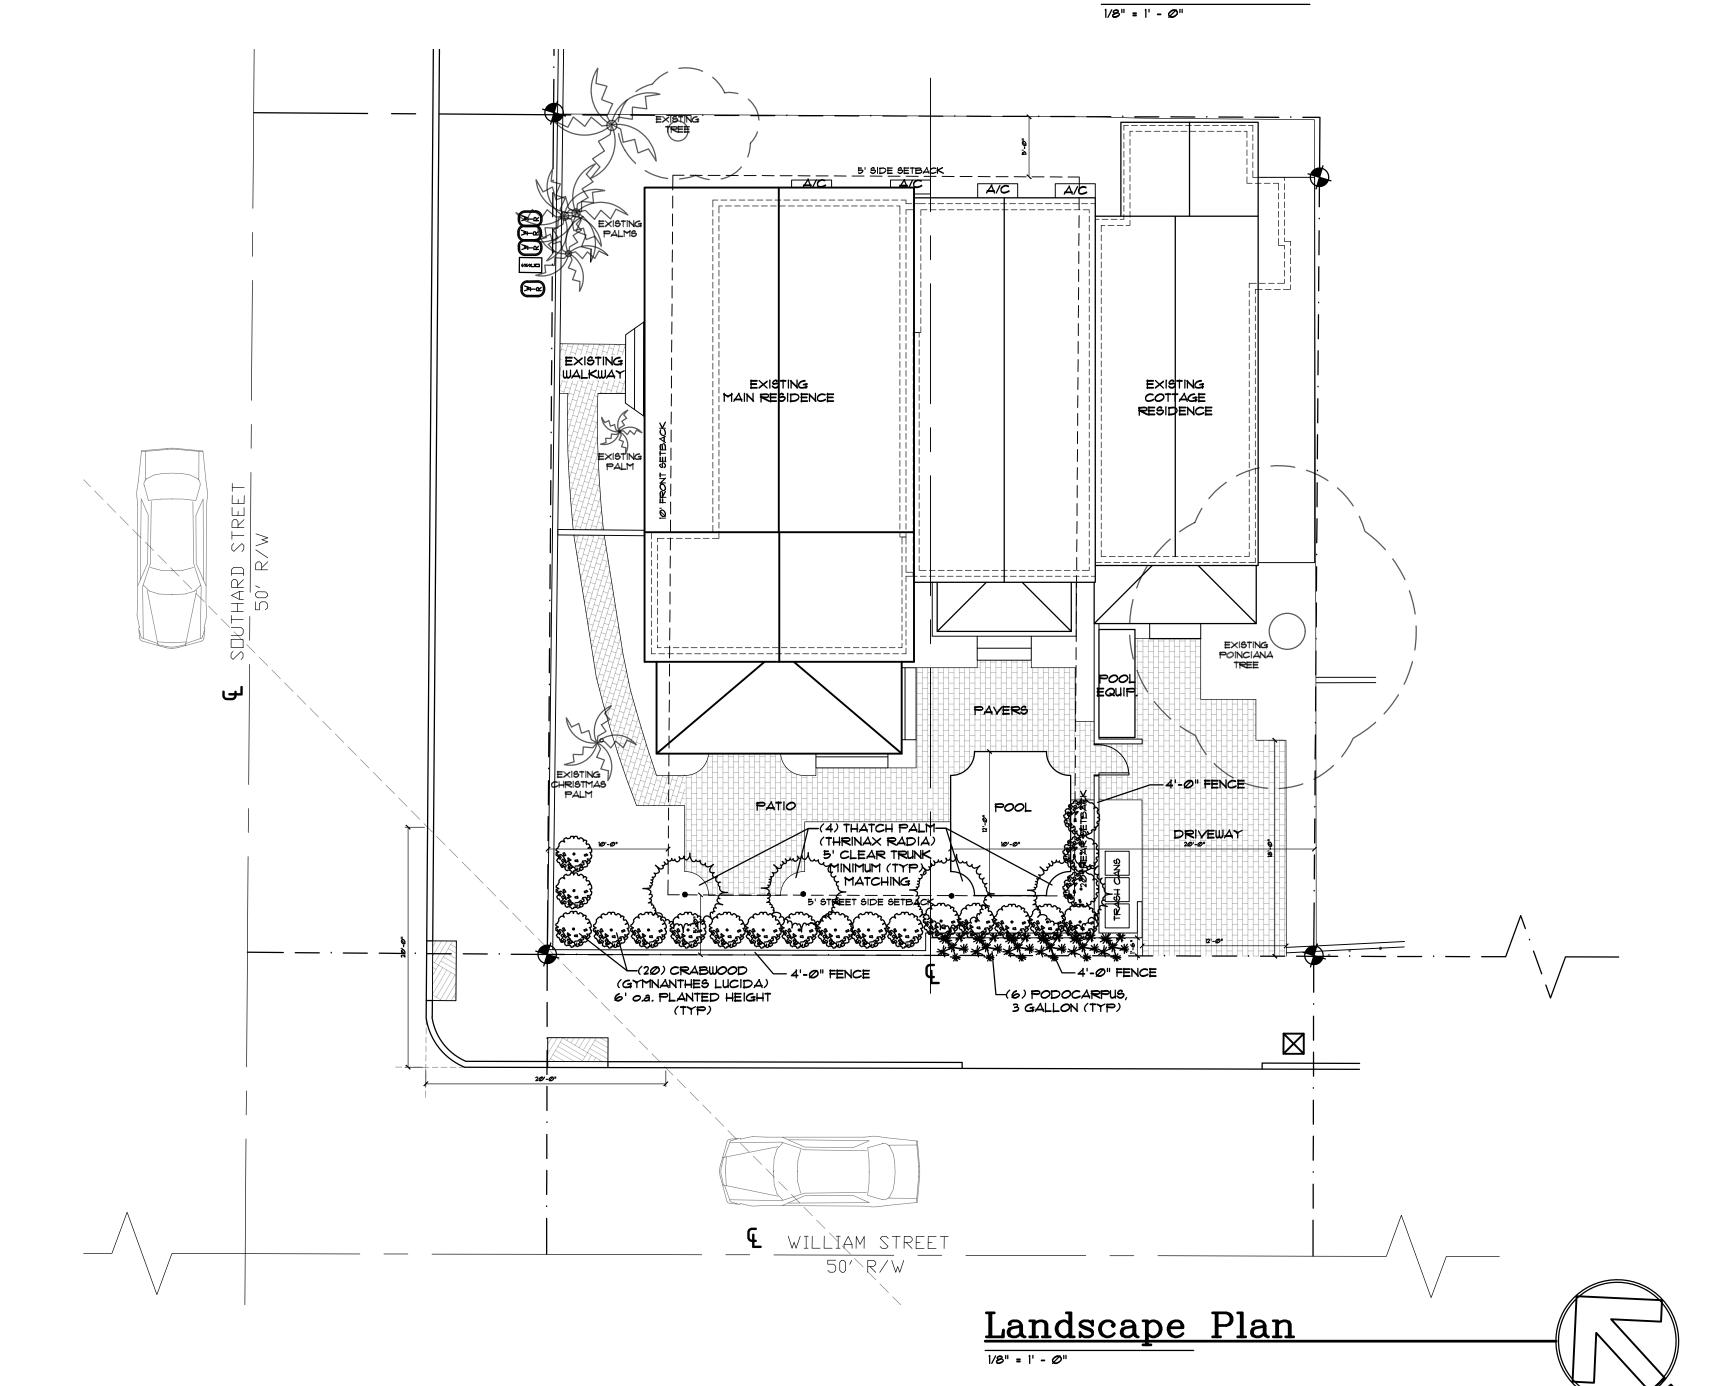

### **Description of Work:**

New in-ground pool. New fencing.

### **Site Facts:**

The subject site is located on the southeast corner of Southard and Fleming Streets. The principal structure on the site is a contributing resource built circa 1910, which has undergone alterations through time, including a two-story addition facing William Street. The William Street side has a brick patio currently used for off-street parking. The City recognizes four (4) non-transient units on the lot. The city's sidewalk has a wide apron for the access to the brick paved area. The main house on the site is under renovations and will become a single-family dwelling and a guest cottage.

### **Staff Analysis:**

A Certificate of Appropriateness is under review for the construction of a small pool and new 4 feet height wooden picket fencing. The proposed pool will be setback 5' from the street-side property line with dimensions of 10'-0" by 12'-0". The pool will be located in the rear half of the side yard. The design includes a new picket fence, four feet in height on the William Street side perimeter, while setting back 1'-6" from the property line where the pool is proposed. The proposal includes notes for shrubs and trees as a buffer to the pool.

### **Consistency with Cited Guidelines:**

The guidelines clearly states that pools shall be consider on a case-by-case basis. It also states, "Amenities such as pools, decks, and hot tub <u>should not be located on any publicly elevation</u>". Under guideline 6 of Decks, patios, hot tubes and pools the guidelines "Swimming pools <u>may</u> be built in a side or rear yard adjacent to a public right-of-way only if the pool is located directly behind the principal structure or it is set to the rear half of the side yard". (Emphasis added) The design proposes screening of the pool by installing a 4' fence and the use of landscape.

Staff opines that the proposed design fails the intent of cited regulations, as the pool will be visible from William Street. Although the guidelines provides regulations for screening pools and that pools **may** be built on a side or rear yard adjacent to a public right-of-way, one can conclude that historic context, historic character and streetscape setting and patterns must be taken into consideration while reviewing this application. Staff finds that the introduction of a pool and its proximity to the public right-of-way is out of context and inappropriate to the existing streetscape historic character. This will add a foreign, a non-traditional structure to the 600 block of William Street, altering the historic setting and patterns in the block, where fences and buildings are the main and only manmade elements that faces the street.

The regulations are specific as to modern installations should not be located on any publicly elevation. Staff finds that the proposed pool will adversely change the character of the property and its surrounding context. Staff finds that the proposed four feet wooden picket fence is appropriate and meets the guidelines with the exception of the setback for plantings, which will alter the current alignment present in adjacent wooden fences. "The review process protects the qualities of site and structure that define a sense of history from alterations that reduce that sense of time and place…".