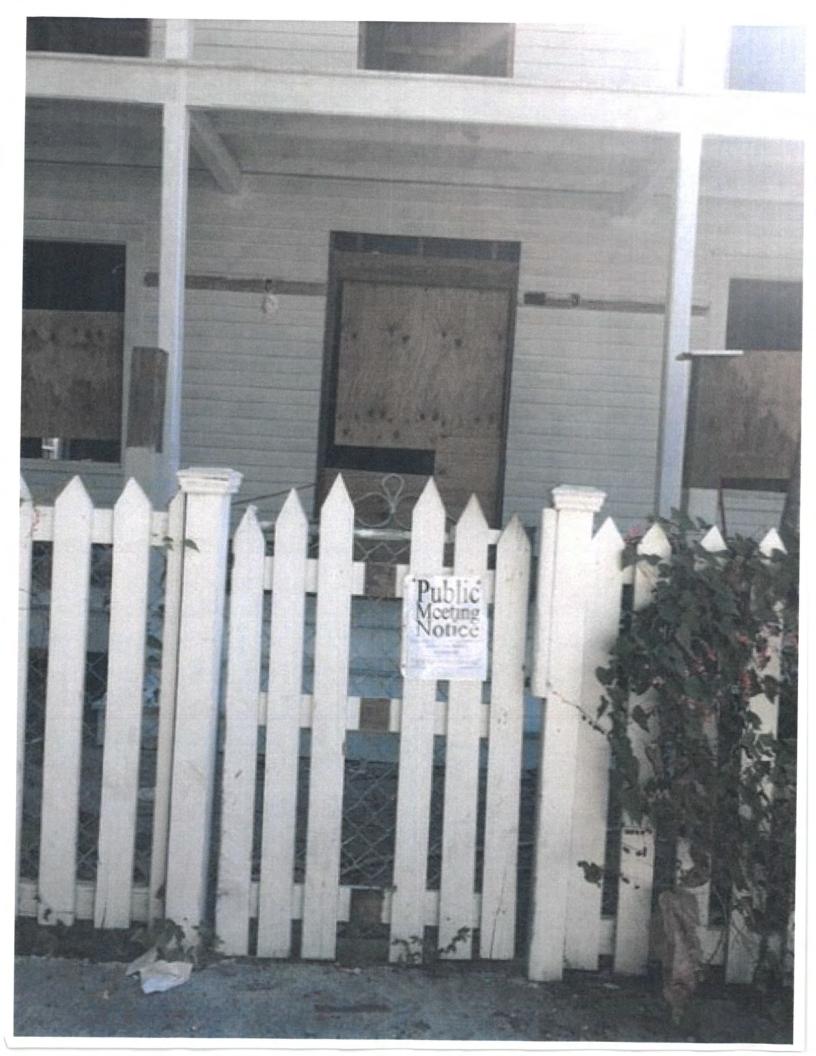

### **Staff Analysis:**

A Certificate of Appropriateness is under review for the construction of a small pool and new 4 feet height wooden picket fencing. The proposed pool will be setback 5' from the street-side property line with dimensions of 10'-0" by 12'-0". The pool will be located in the rear half of the side yard. The design includes a new picket fence, four feet in height on the William Street side perimeter, while setting back 1'-6" from the property line where the pool is proposed. The proposal includes notes for shrubs and trees as a buffer to the pool.

The regulations are specific as to modern installations should not be located on any publicly elevation. Staff finds that the proposed pool will adversely change the character of the property and its surrounding context. Staff finds that the proposed four feet wooden picket fence is appropriate and meets the guidelines with the exception of the setback for plantings, which will alter the current alignment present in adjacent wooden fences. "The review process protects the qualities of site and structure that define a sense of history from alterations that reduce that sense of time and place…".