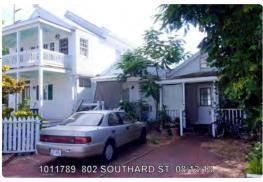

### **Site Facts:**

The subject site is located on the southeast corner of Southard and Fleming Streets. The principal structure on the site is a contributing resource built circa 1910, which has undergone alterations through time, including a two-story addition facing William Street. The William Street side has a brick patio currently used for off-street parking. The City recognizes four (4) non-transient units on the lot. The city's sidewalk has a wide apron for the access to the brick paved area. The main house on the site is under renovations and will become a single-family dwelling and a guest cottage.

### **Staff Analysis:**

A Certificate of Appropriateness is under review for the construction of a small pool and new 4 feet height wooden picket fencing. The proposed pool will be setback 5' from the street-side property line with dimensions of 10'-0" by 12'-0". The pool will be located in the rear half of the side yard. The design includes a new picket fence, four feet in height on the William Street side perimeter, while setting back 1'-6" from the property line where the pool is proposed. The proposal includes notes for shrubs and trees as a buffer to the pool.