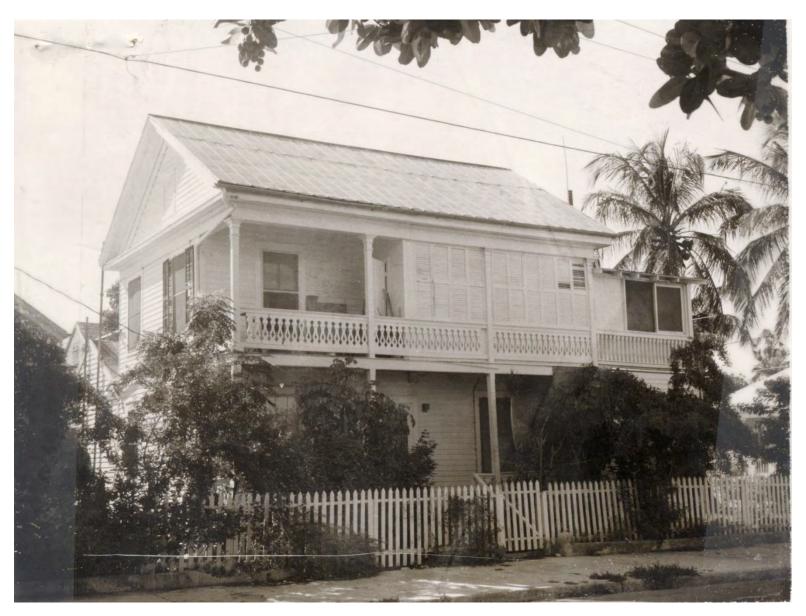

### **Site Facts:**

The subject site is located on the southeast corner of Southard and Fleming Streets. The principal structure on the site is a contributing resource built circa 1910, which has undergone alterations through time, including a two-story addition facing William Street. The William Street side has a brick patio currently used for off-street parking. The City recognizes four (4) non-transient units on the lot. The city's sidewalk has a wide apron for the access to the brick paved area. The main house on the site is under renovations and will become a single-family dwelling and a guest cottage.