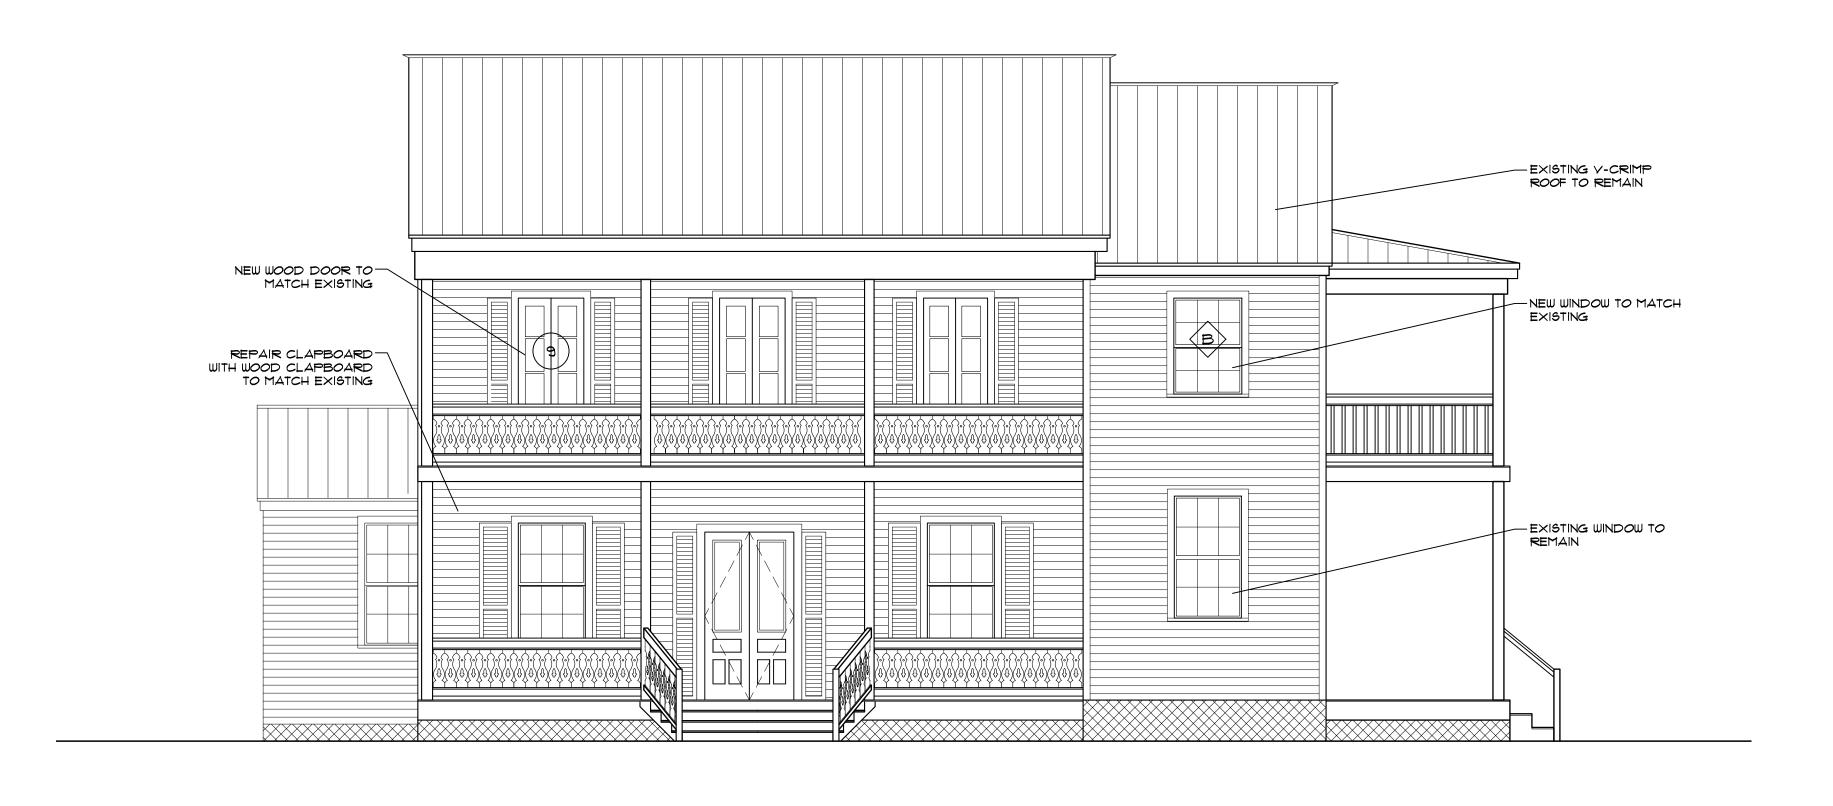

### **Site Facts:**

The subject site is located on the southeast corner of Southard and Fleming Streets. The principal structure on the site is a contributing resource built circa 1910, which has undergone alterations through time, including a two-story addition facing William Street. The William Street side has a brick patio currently used for off-street parking. The City recognizes four (4) non-transient units on the lot. The city's sidewalk has a wide apron for the access to the brick paved area. The main house on the site is under renovations and will become a single-family dwelling and a guest cottage.

### **Staff Analysis:**

A Certificate of Appropriateness is under review for the construction of a small pool and new 4 feet height wooden picket fencing. The proposed pool will be setback 5' from the street-side property line with dimensions of 10'-0" by 12'-0". The pool will be located in the rear half of the side yard. The design includes a new picket fence, four feet in height on the William Street side perimeter, while setting back 1'-6" from the property line where the pool is proposed. The proposal includes notes for shrubs and trees as a buffer to the pool.