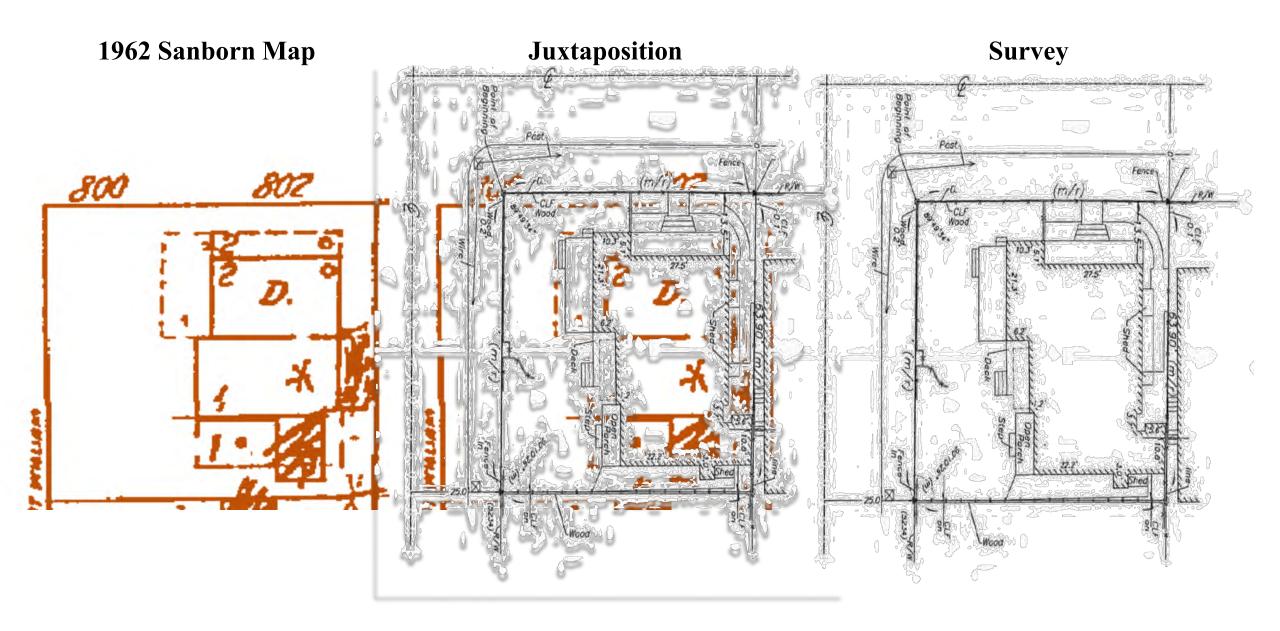

### **Site Facts:**

The subject site is located on the southeast corner of Southard and Fleming Streets. The principal structure on the site is a contributing resource built circa 1910, which has undergone alterations through time, including a two-story addition facing William Street. The William Street side has a brick patio currently used for off-street parking. The City recognizes four (4) non-transient units on the lot. The city's sidewalk has a wide apron for the access to the brick paved area. The main house on the site is under renovations and will become a single-family dwelling and a guest cottage.

### **Staff Analysis:**

A Certificate of Appropriateness is under review for the construction of a small pool and new 4 feet height wooden picket fencing. The proposed pool will be setback 5' from the street-side property line with dimensions of 10'-0" by 12'-0". The pool will be located in the rear half of the side yard. The design includes a new picket fence, four feet in height on the William Street side perimeter, while setting back 1'-6" from the property line where the pool is proposed. The proposal includes notes for shrubs and trees as a buffer to the pool.

### **Consistency with Cited Guidelines:**

The guidelines clearly states that pools shall be consider on a case-by-case basis. It also states, "Amenities such as pools, decks, and hot tub <u>should not be located on any publicly elevation</u>". Under guideline 6 of Decks, patios, hot tubes and pools the guidelines "Swimming pools <u>may</u> be built in a side or rear yard adjacent to a public right-of-way only if the pool is located directly behind the principal structure or it is set to the rear half of the side yard". (Emphasis added) The design proposes screening of the pool by installing a 4' fence and the use of landscape.

Staff opines that the proposed design fails the intent of cited regulations, as the pool will be visible from William Street. Although the guidelines provides regulations for screening pools and that pools **may** be built on a side or rear yard adjacent to a public right-of-way, one can conclude that historic context, historic character and streetscape setting and patterns must be taken into consideration while reviewing this application. Staff finds that the introduction of a pool and its proximity to the public right-of-way is out of context and inappropriate to the existing streetscape historic character. This will add a foreign, a non-traditional structure to the 600 block of William Street, altering the historic setting and patterns in the block, where fences and buildings are the main and only manmade elements that faces the street.

The regulations are specific as to modern installations should not be located on any publicly elevation. Staff finds that the proposed pool will adversely change the character of the property and its surrounding context. Staff finds that the proposed four feet wooden picket fence is appropriate and meets the guidelines with the exception of the setback for plantings, which will alter the current alignment present in adjacent wooden fences. "The review process protects the qualities of site and structure that define a sense of history from alterations that reduce that sense of time and place…".