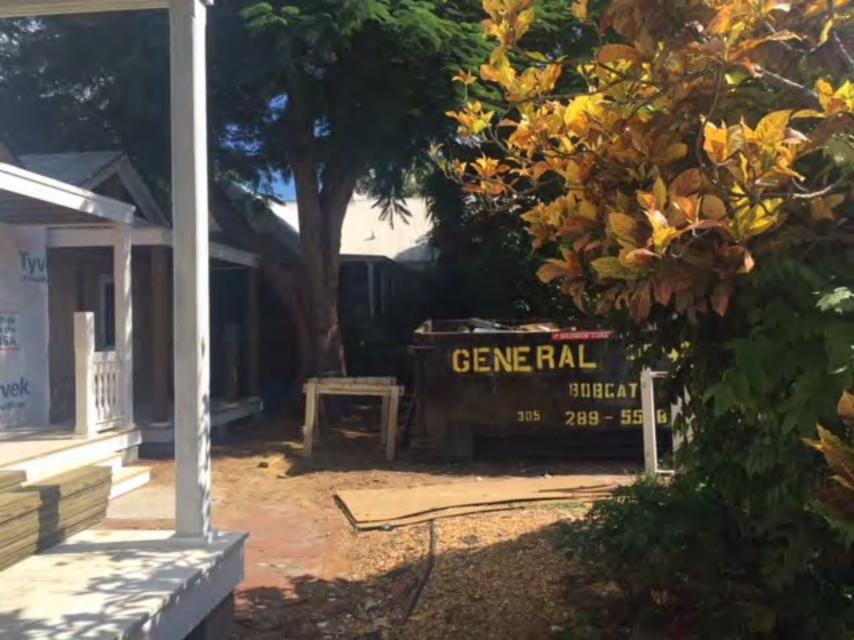

### **Site Facts:**

The subject site is located on the southeast corner of Southard and Fleming Streets. The principal structure on the site is a contributing resource built circa 1910, which has undergone alterations through time, including a two-story addition facing William Street. The William Street side has a brick patio currently used for off-street parking. The City recognizes four (4) non-transient units on the lot. The city's sidewalk has a wide apron for the access to the brick paved area. The main house on the site is under renovations and will become a single-family dwelling and a guest cottage.

### **Staff Analysis:**

A Certificate of Appropriateness is under review for the construction of a small pool and new 4 feet height wooden picket fencing. The proposed pool will be setback 5' from the street-side property line with dimensions of 10'-0" by 12'-0". The pool will be located in the rear half of the side yard. The design includes a new picket fence, four feet in height on the William Street side perimeter, while setting back 1'-6" from the property line where the pool is proposed. The proposal includes notes for shrubs and trees as a buffer to the pool.