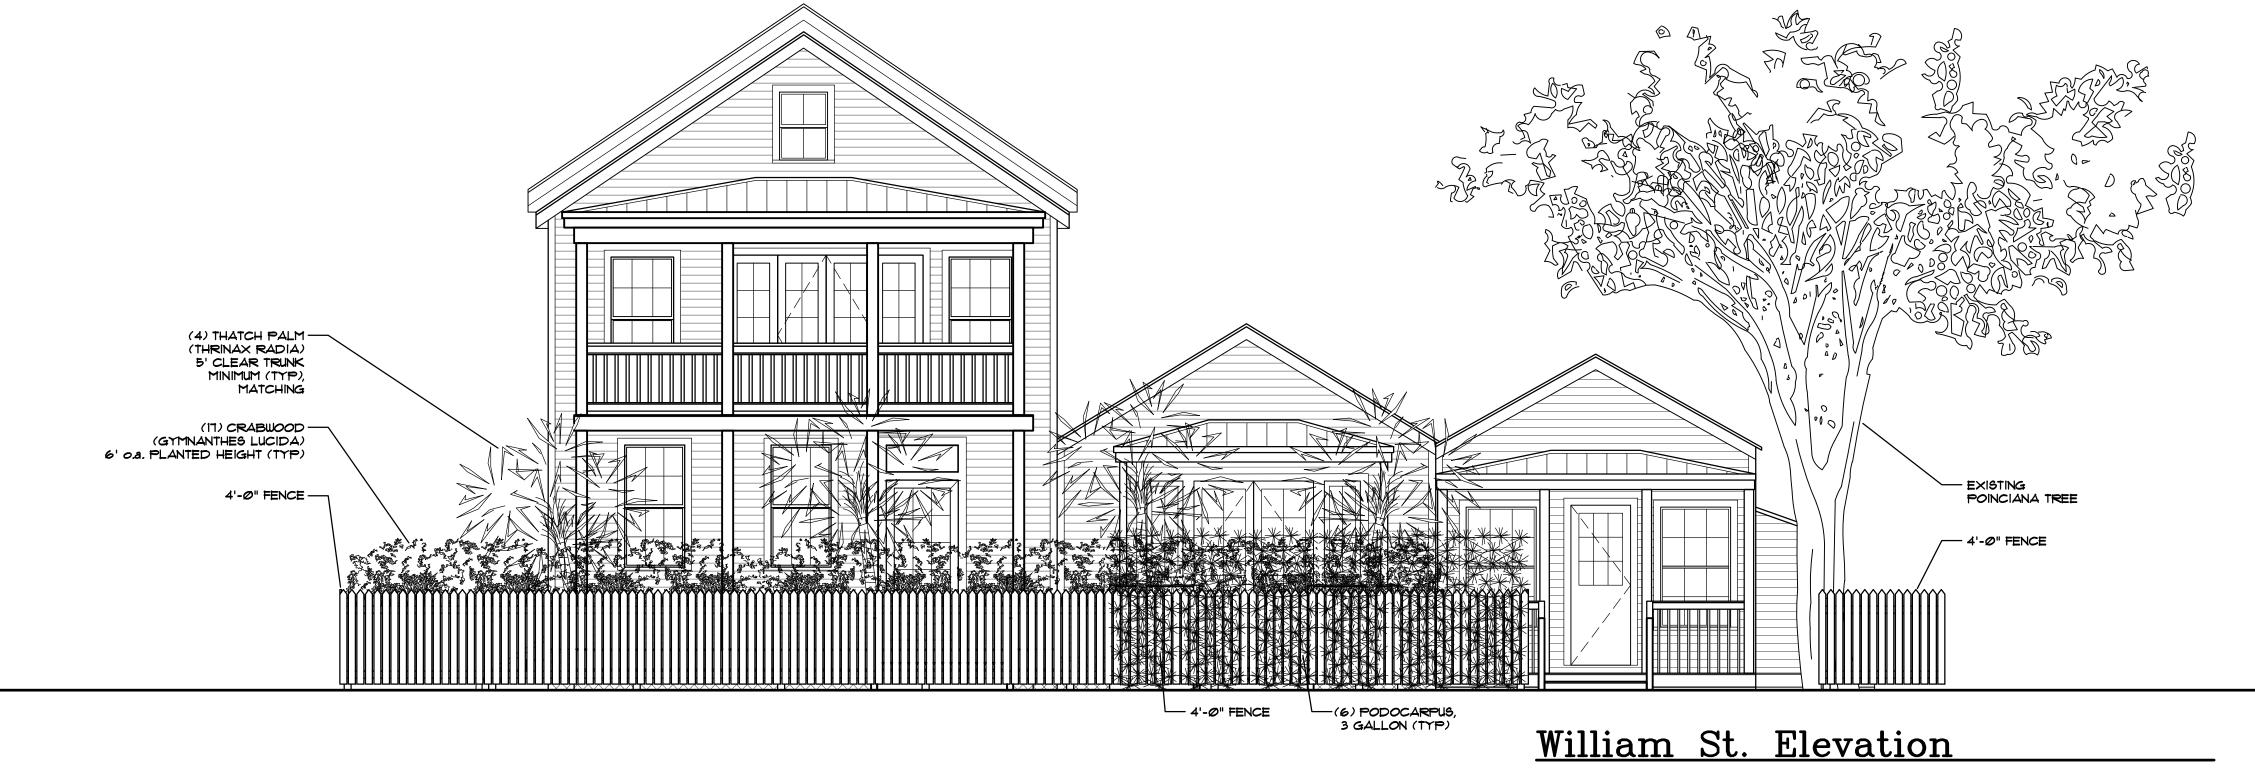

### **Description of Work:**

New in-ground pool. New fencing.

### **Site Facts:**

The subject site is located on the southeast corner of Southard and Fleming Streets. The principal structure on the site is a contributing resource built circa 1910, which has undergone alterations through time, including a two-story addition facing William Street. The William Street side has a brick patio currently used for off-street parking. The City recognizes four (4) non-transient units on the lot. The city's sidewalk has a wide apron for the access to the brick paved area. The main house on the site is under renovations and will become a single-family dwelling and a guest cottage.

### **Staff Analysis:**

A Certificate of Appropriateness is under review for the construction of a small pool and new 4 feet height wooden picket fencing. The proposed pool will be setback 5' from the street-side property line with dimensions of 10'-0" by 12'-0". The pool will be located in the rear half of the side yard. The design includes a new picket fence, four feet in height on the William Street side perimeter, while setting back 1'-6" from the property line where the pool is proposed. The proposal includes notes for shrubs and trees as a buffer to the pool.

### **Consistency with Cited Guidelines:**

The guidelines clearly states that pools shall be consider on a case-by-case basis. It also states, "Amenities such as pools, decks, and hot tub <u>should not be located on any publicly elevation</u>". Under guideline 6 of Decks, patios, hot tubes and pools the guidelines "Swimming pools <u>may</u> be built in a side or rear yard adjacent to a public right-of-way only if the pool is located directly behind the principal structure or it is set to the rear half of the side yard". (Emphasis added) The design proposes screening of the pool by installing a 4' fence and the use of landscape.

Staff opines that the proposed design fails the intent of cited regulations, as the pool will be visible from William Street. Although the guidelines provides regulations for screening pools and that pools **may** be built on a side or rear yard adjacent to a public right-of-way, one can conclude that historic context, historic character and streetscape setting and patterns must be taken into consideration while reviewing this application. Staff finds that the introduction of a pool and its proximity to the public right-of-way is out of context and inappropriate to the existing streetscape historic character. This will add a foreign, a non-traditional structure to the 600 block of William Street, altering the historic setting and patterns in the block, where fences and buildings are the main and only manmade elements that faces the street.

The regulations are specific as to modern installations should not be located on any publicly elevation. Staff finds that the proposed pool will adversely change the character of the property and its surrounding context. Staff finds that the proposed four feet wooden picket fence is appropriate and meets the guidelines with the exception of the setback for plantings, which will alter the current alignment present in adjacent wooden fences. "The review process protects the qualities of site and structure that define a sense of history from alterations that reduce that sense of time and place…".