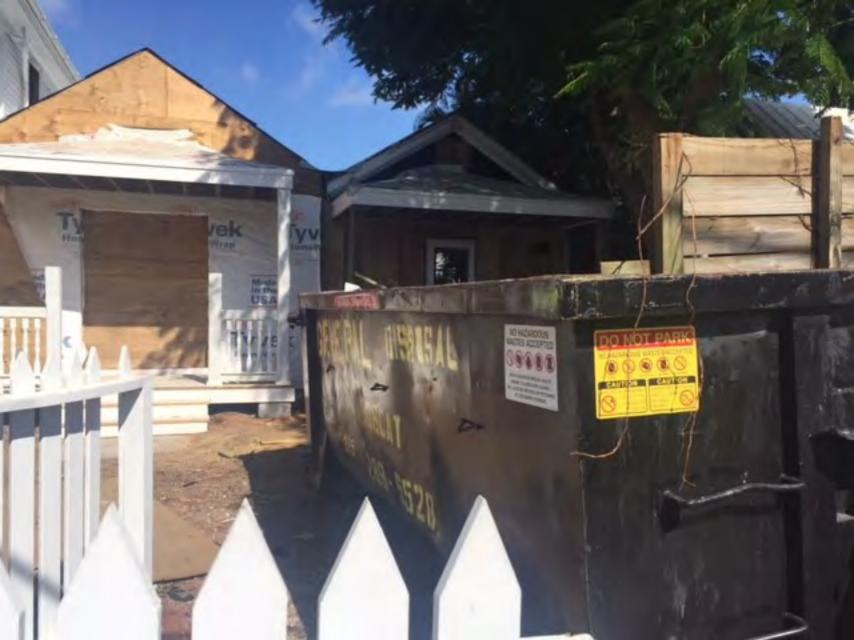

### **Site Facts:**

The subject site is located on the southeast corner of Southard and Fleming Streets. The principal structure on the site is a contributing resource built circa 1910, which has undergone alterations through time, including a two-story addition facing William Street. The William Street side has a brick patio currently used for off-street parking. The City recognizes four (4) non-transient units on the lot. The city's sidewalk has a wide apron for the access to the brick paved area. The main house on the site is under renovations and will become a single-family dwelling and a guest cottage.

### **Staff Analysis:**

A Certificate of Appropriateness is under review for the construction of a small pool and new 4 feet height wooden picket fencing. The proposed pool will be setback 5' from the street-side property line with dimensions of 10'-0" by 12'-0". The pool will be located in the rear half of the side yard. The design includes a new picket fence, four feet in height on the William Street side perimeter, while setting back 1'-6" from the property line where the pool is proposed. The proposal includes notes for shrubs and trees as a buffer to the pool.