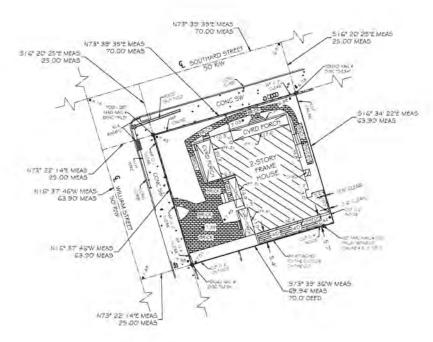

### **Site Facts:**

The subject site is located on the southeast corner of Southard and Fleming Streets. The principal structure on the site is a contributing resource built circa 1910, which has undergone alterations through time, including a two-story addition facing William Street. The William Street side has a brick patio currently used for off-street parking. The City recognizes four (4) non-transient units on the lot. The city's sidewalk has a wide apron for the access to the brick paved area. The main house on the site is under renovations and will become a single-family dwelling and a guest cottage.

### **Staff Analysis:**

A Certificate of Appropriateness is under review for the construction of a small pool and new 4 feet height wooden picket fencing. The proposed pool will be setback 5' from the street-side property line with dimensions of 10'-0" by 12'-0". The pool will be located in the rear half of the side yard. The design includes a new picket fence, four feet in height on the William Street side perimeter, while setting back 1'-6" from the property line where the pool is proposed. The proposal includes notes for shrubs and trees as a buffer to the pool.

### **Consistency with Cited Guidelines:**

The guidelines clearly states that pools shall be consider on a case-by-case basis. It also states, "Amenities such as pools, decks, and hot tub <u>should not be located on any publicly elevation</u>". Under guideline 6 of Decks, patios, hot tubes and pools the guidelines "Swimming pools <u>may</u> be built in a side or rear yard adjacent to a public right-of-way only if the pool is located directly behind the principal structure or it is set to the rear half of the side yard". (Emphasis added) The design proposes screening of the pool by installing a 4' fence and the use of landscape.

Staff opines that the proposed design fails the intent of cited regulations, as the pool will be visible from William Street. Although the guidelines provides regulations for screening pools and that pools **may** be built on a side or rear yard adjacent to a public right-of-way, one can conclude that historic context, historic character and streetscape setting and patterns must be taken into consideration while reviewing this application. Staff finds that the introduction of a pool and its proximity to the public right-of-way is out of context and inappropriate to the existing streetscape historic character. This will add a foreign, a non-traditional structure to the 600 block of William Street, altering the historic setting and patterns in the block, where fences and buildings are the main and only manmade elements that faces the street.

The regulations are specific as to modern installations should not be located on any publicly elevation. Staff finds that the proposed pool will adversely change the character of the property and its surrounding context. Staff finds that the proposed four feet wooden picket fence is appropriate and meets the guidelines with the exception of the setback for plantings, which will alter the current alignment present in adjacent wooden fences. "The review process protects the qualities of site and structure that define a sense of history from alterations that reduce that sense of time and place…".