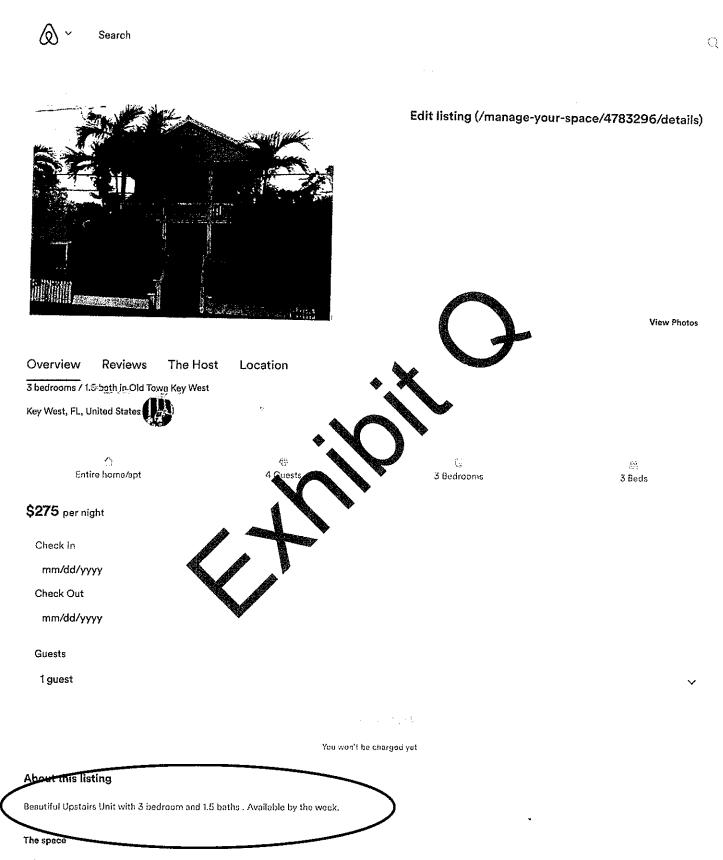

- 2. The subject property consists of (2) two-unit duplex, approximately 1600 finished square feet that was constructed in 1963 with an effective year built of 1999. A copy of a sketch of the Subject Property is attached hereto, made a part hereof and marked as Exhibit "C"
- Appellant has been renting the subject property as a transient two (2) unit duplex since approximately March of 2010.
- 4. On or about April 30, 2018, Appellant filed with the City her Lawful Unit Determination Application with the City of Key West seeking a determination that her existing transient use was exempt for the City's Building Permit Allocation System (BPAS) pursuant to section 108-991, Key West, Fla. Municipal Code (2016).
- 5. On or about November 20, 2019, more than one and one-half (1.5) year after the submittal of the application, the Planning Director, reviewed Appellants application in accordance with the criteria found in Key West Code of Ordinances section 108-991. Specially, 108-991(3) finding that none of the categories of pertinent historic records support a granting of the LUD application. It should be noted that when Appellant summitted her application, Sec. 108-991 provided that "*Transient Units which meet the criteria in this subsection will be licensed by the City*". This provision was removed by Ord. 19-10, nearly one and one-half (1.5) years <u>after</u> the date this application was submitted.
- 6. Section 108-991, Key West, Fla., Municipal Code (2016) only requires that two of the delineated categories are required under the ordinance to grant LUD recognition. Despite ample evidence submitted with the application, the Planning Director made a