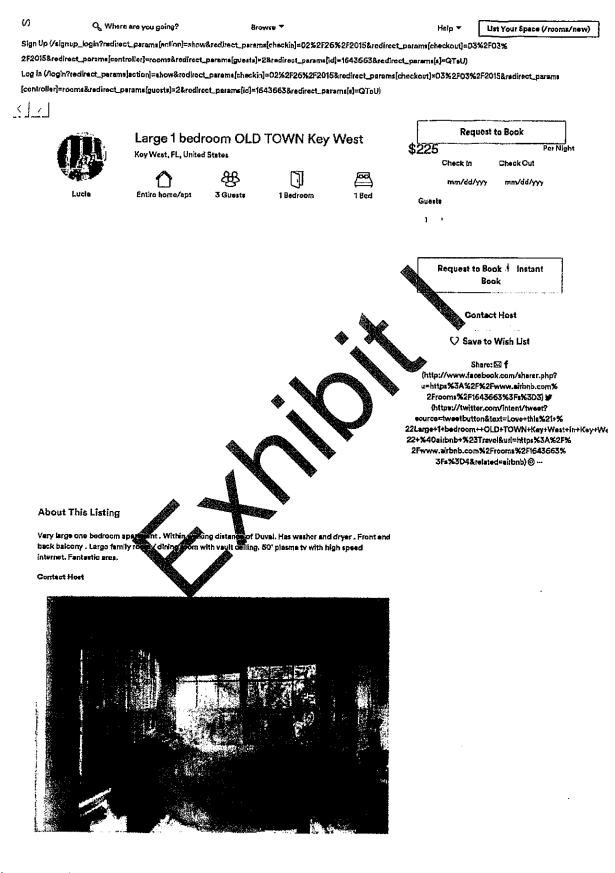

- 2. The subject property consists of (2) two-unit duplex, approximately 1600 finished square feet that was constructed in 1963 with an effective year built of 1999. A copy of a sketch of the Subject Property is attached hereto, made a part hereof and marked as Exhibit "C"
- Appellant has been renting the subject property as a transient two (2) unit duplex since approximately March of 2010.
- 4. On or about April 30, 2018, Appellant filed with the City her Lawful Unit Determination Application with the City of Key West seeking a determination that her existing transient use was exempt for the City's Building Permit Allocation System (BPAS) pursuant to section 108-991, Key West, Fla. Municipal Code (2016).
- 5. On or about November 20, 2019, more than one and one-half (1.5) year after the submittal of the application, the Planning Director, reviewed Appellants application in accordance with the criteria found in Key West Code of Ordinances section 108-991. Specially, 108-991(3) finding that none of the categories of pertinent historic records support a granting of the LUD application. It should be noted that when Appellant summitted her application, Sec. 108-991 provided that "*Transient Units which meet the criteria in this subsection will be licensed by the City*". This provision was removed by Ord. 19-10, nearly one and one-half (1.5) years <u>after</u> the date this application was submitted.
- 6. Section 108-991, Key West, Fla., Municipal Code (2016) only requires that two of the delineated categories are required under the ordinance to grant LUD recognition. Despite ample evidence submitted with the application, the Planning Director made a