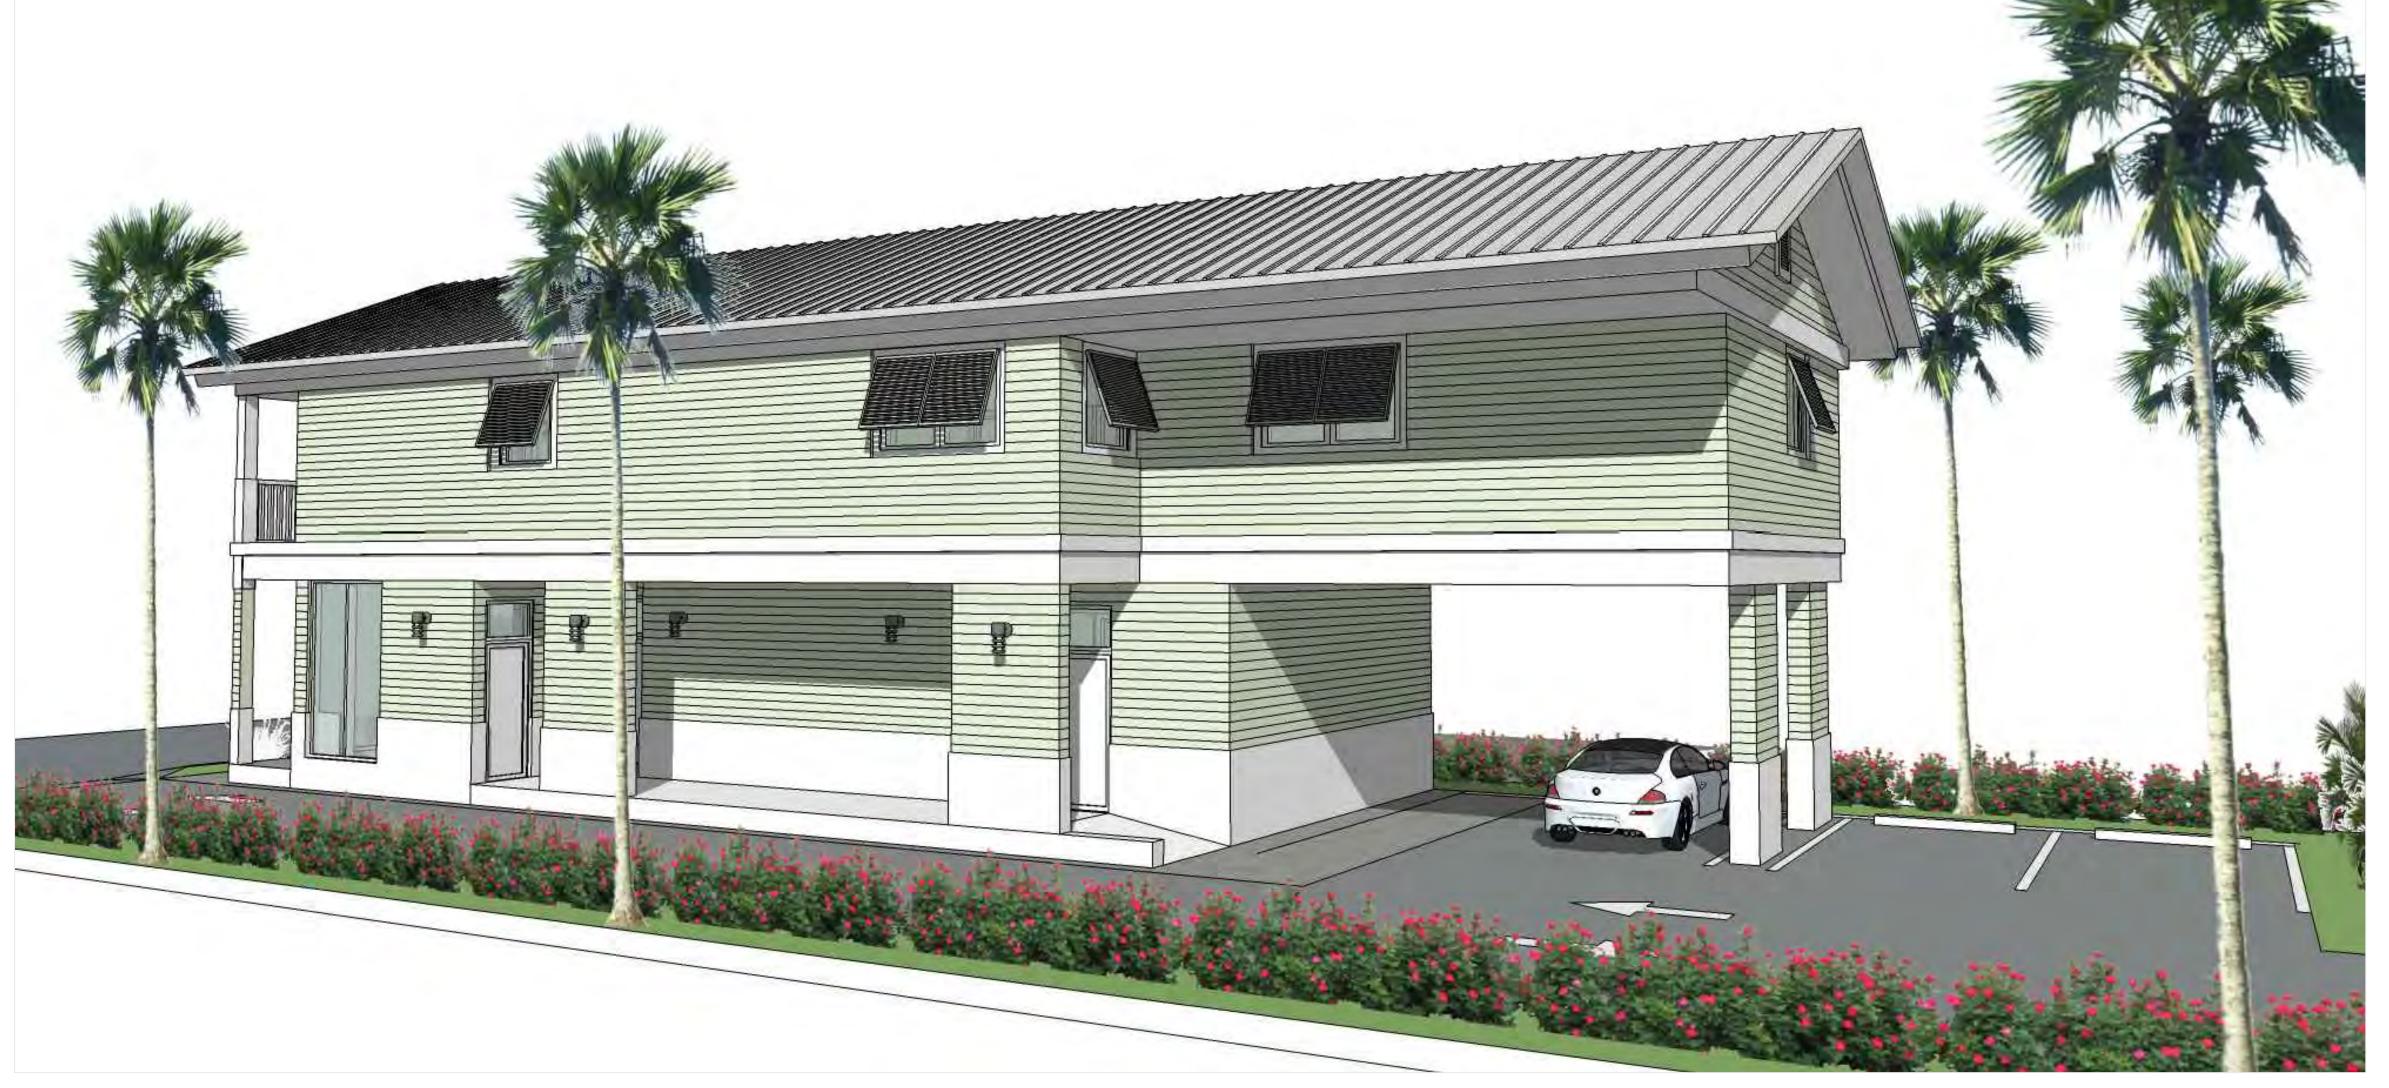

#### **Description of Work**

New two-story mixed use structure totaling 3,000 square feet. First floor to be 400 sq.ft. of commercial facing Truman Avenue. Remaining 2,900 sq. ft to be residential. Three surface parking spaces at rear.

#### **Staff Analysis**

A Certificate of Appropriateness is under review for the construction of a two and a half-story mixed-use building. The design is based on traditional forms, with a full three bay front porch at both stories and a front gable end. The maximum building height is approximately 25'-6" to the ridge. The building will comply with all current zoning

setbacks and the site will provide for three parking spaces. A thirteen feet wide driveway gives vehicular access to the site.

The first floor front portion of the building will be dedicated for commercial use and will have double entrance doors and storefronts on each side. The rest of the first floor and all second floor are dedicated for two residential units.

Proposed materials for the finishes are wood siding, aluminum impact windows and doors and metal seam roof panels. The design also proposes Bahama aluminum shutters for all windows. All mechanical equipment is located at the rear.