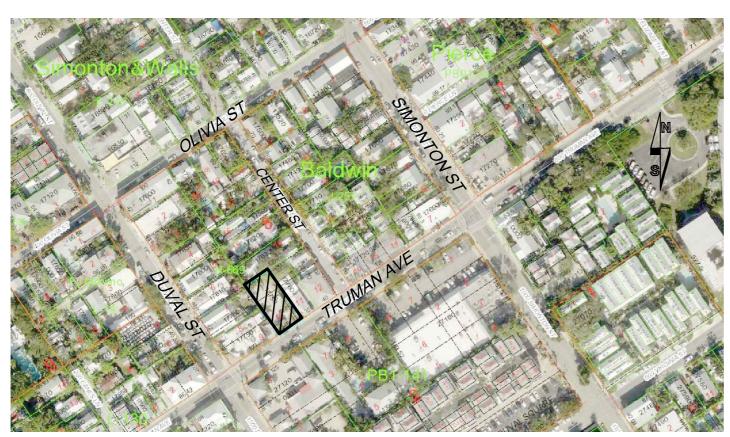

Meeting Date: December 17, 2019

**Applicant:** Wayne LaRue Smith

**Application Number:** H2019-0049

**Address:** #511 Truman Avenue

#### Site Facts

The site under review serves as a parking facility. Originally designated as parking area for 925 Duval Street, in 2006 the partners decided to sub divide the property and obtained approval for the Board of Adjustment for all necessary variances. A non-historic kiosk is located at the front yard.