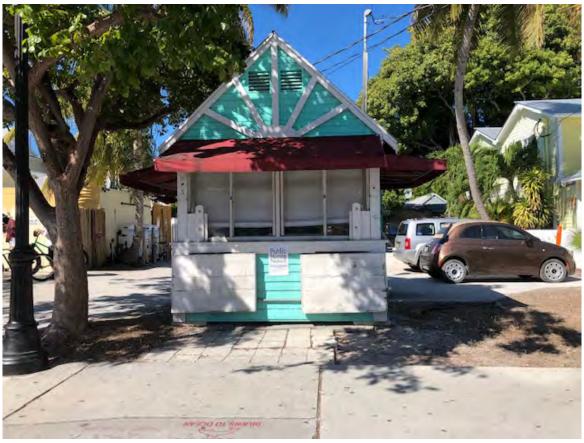

#### Site Facts

The site under review serves as a parking facility. Originally designated as parking area for 925 Duval Street, in 2006 the partners decided to sub divide the property and obtained approval for the Board of Adjustment for all necessary variances. A non-historic kiosk is located at the front yard.