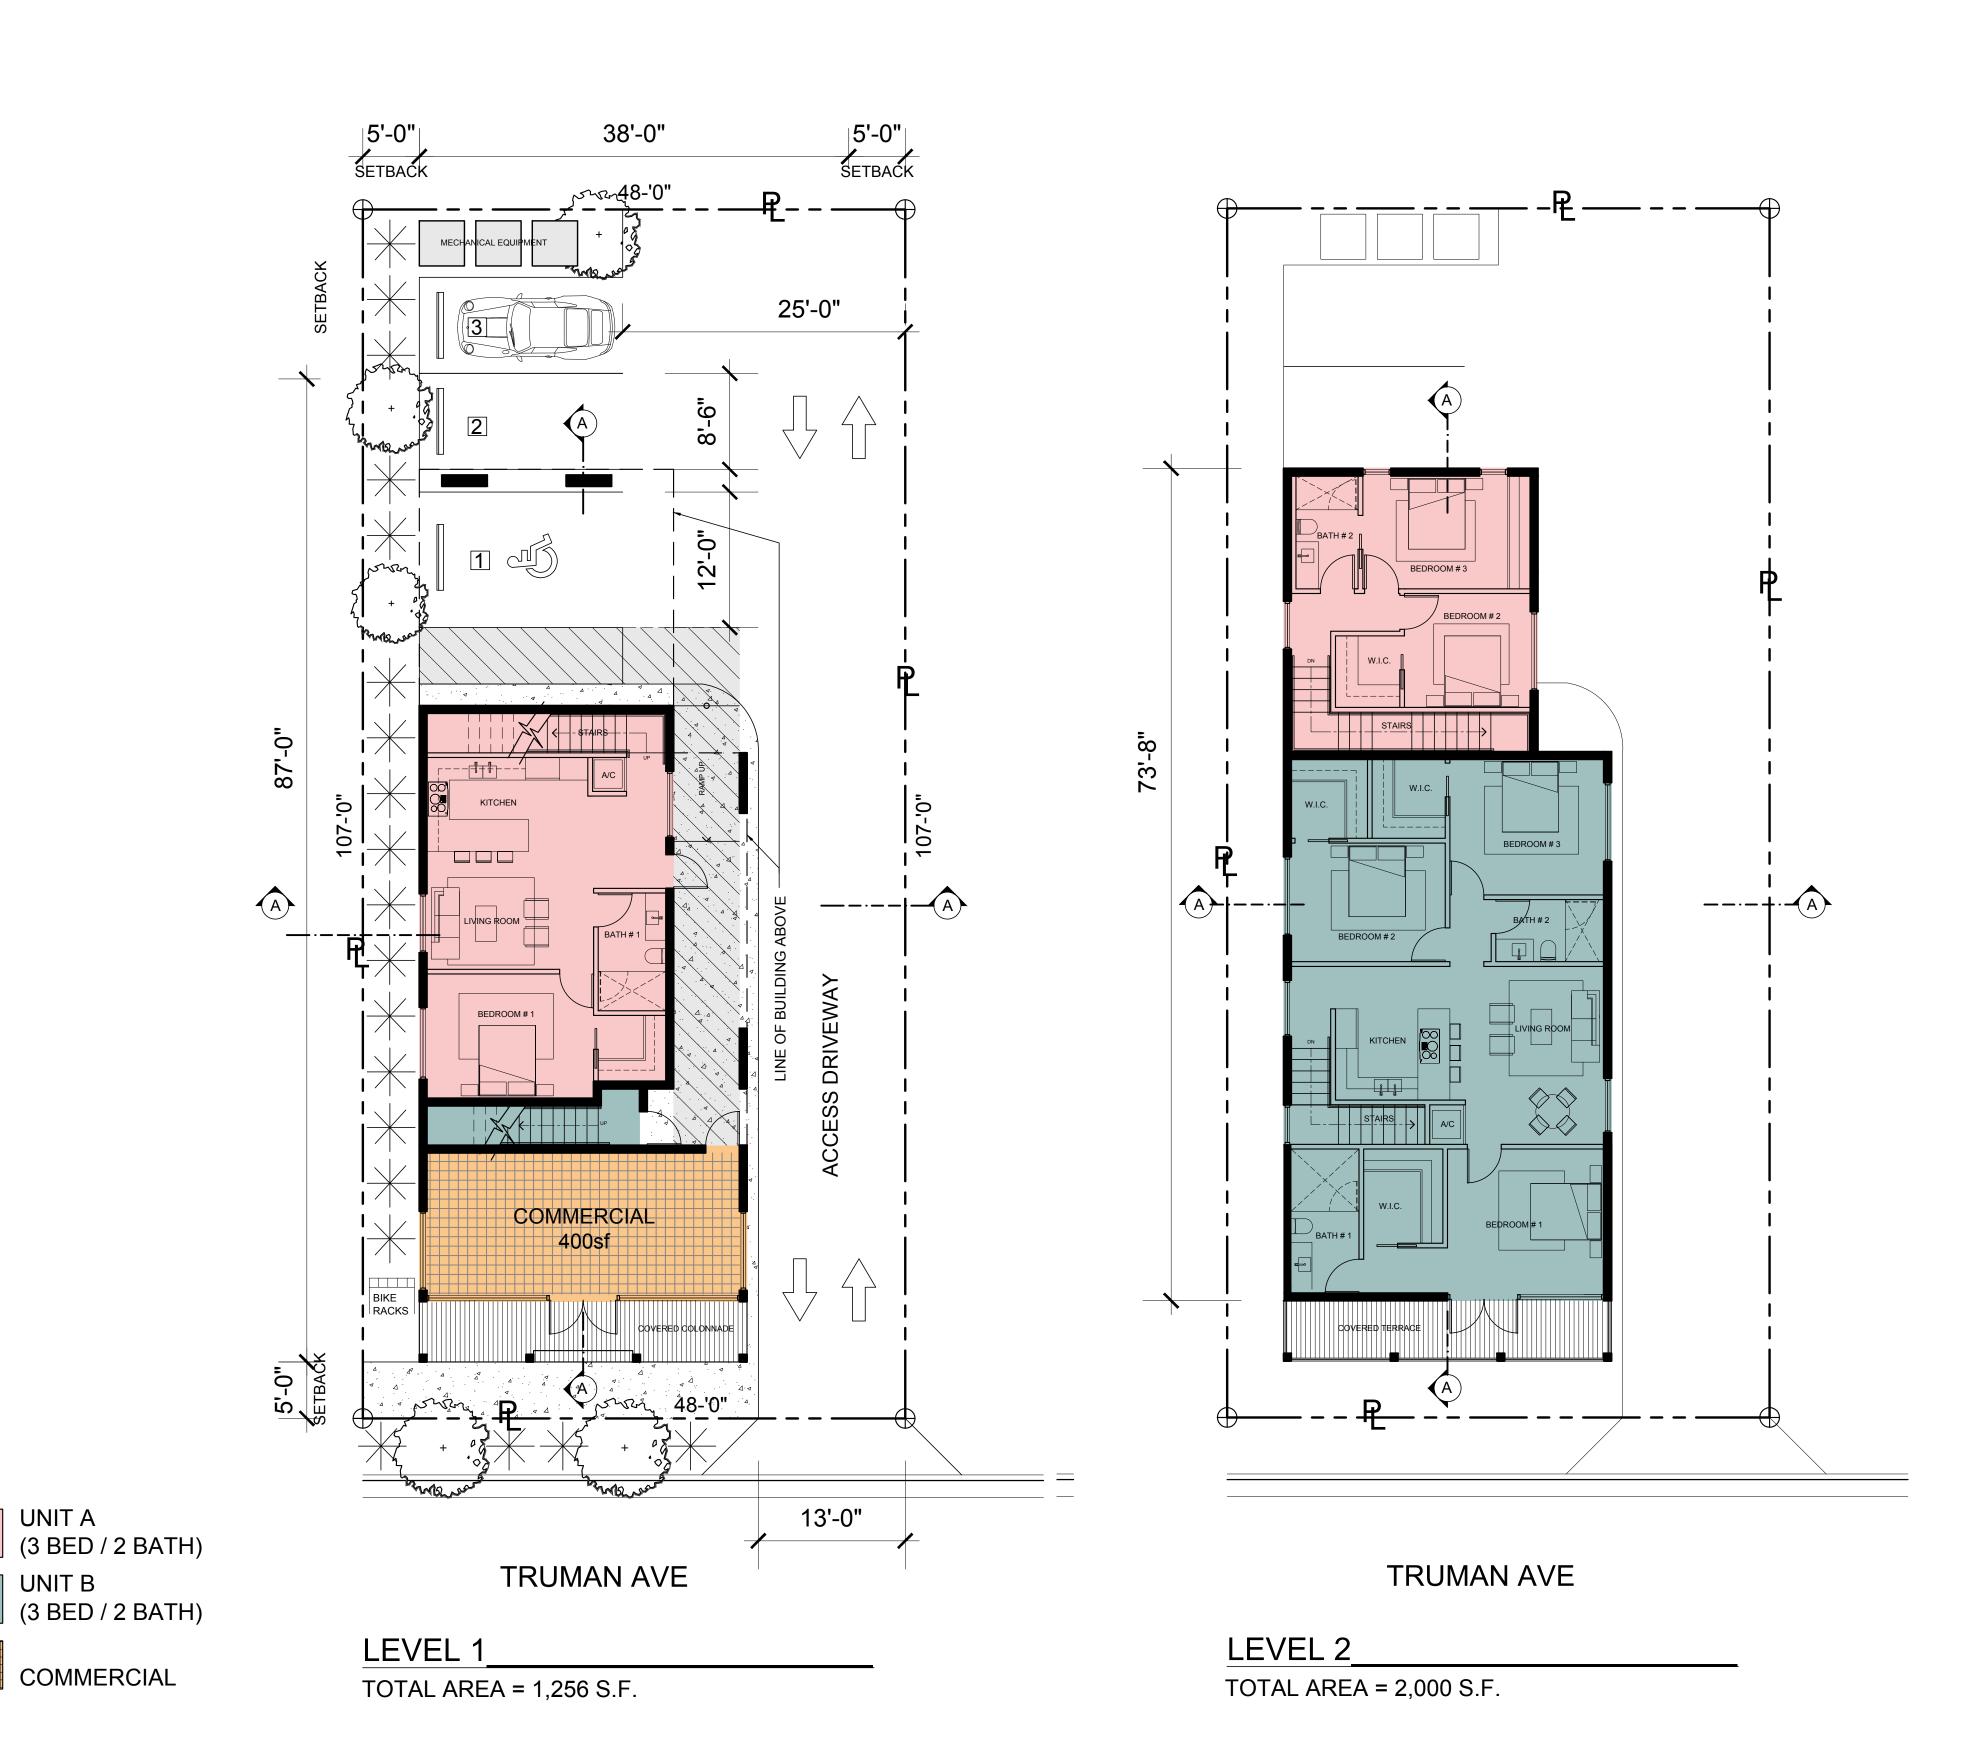

#### **Description of Work**

New two-story mixed use structure totaling 3,000 square feet. First floor to be 400 sq.ft. of commercial facing Truman Avenue. Remaining 2,900 sq. ft to be residential. Three surface parking spaces at rear.

#### **Staff Analysis**

A Certificate of Appropriateness is under review for the construction of a two and a half-story mixed-use building. The design is based on traditional forms, with a full three bay front porch at both stories and a front gable end. The maximum building height is approximately 25'-6" to the ridge. The building will comply with all current zoning

setbacks and the site will provide for three parking spaces. A thirteen feet wide driveway gives vehicular access to the site.

The first floor front portion of the building will be dedicated for commercial use and will have double entrance doors and storefronts on each side. The rest of the first floor and all second floor are dedicated for two residential units.

Proposed materials for the finishes are wood siding, aluminum impact windows and doors and metal seam roof panels. The design also proposes Bahama aluminum shutters for all windows. All mechanical equipment is located at the rear.