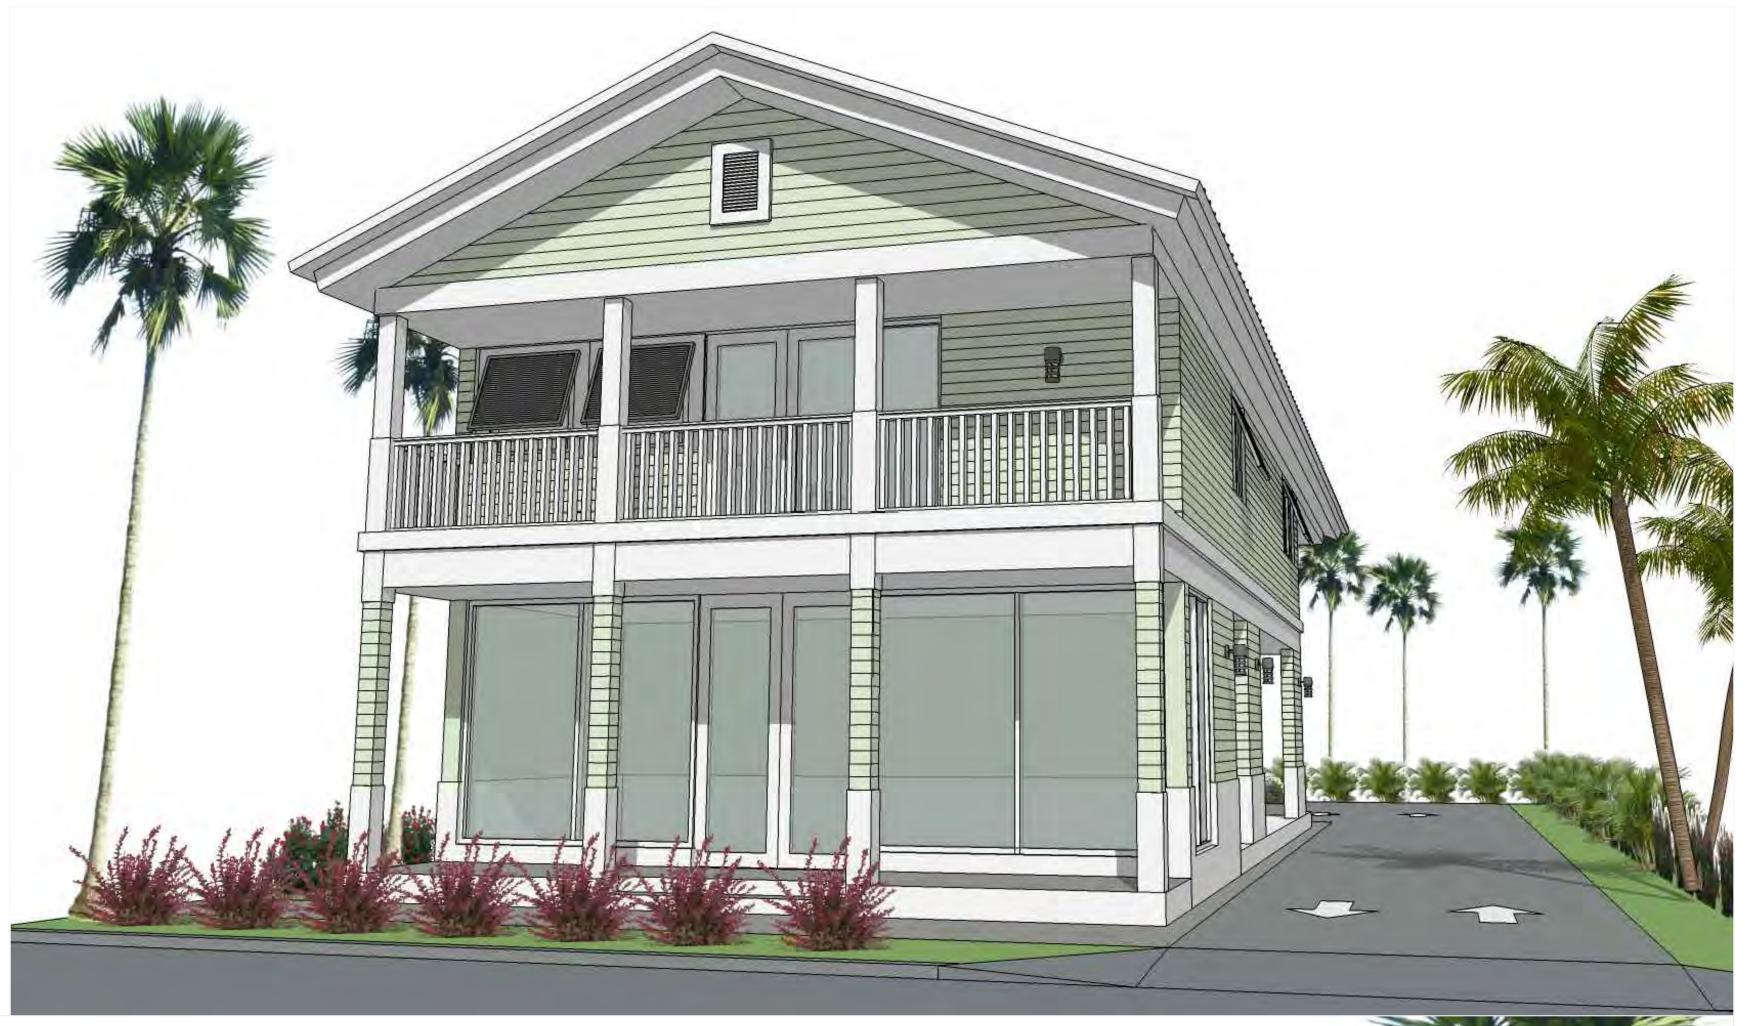

#### **Description of Work**

New two-story mixed use structure totaling 3,000 square feet. First floor to be 400 sq.ft. of commercial facing Truman Avenue. Remaining 2,900 sq. ft to be residential. Three surface parking spaces at rear.

#### **Staff Analysis**

A Certificate of Appropriateness is under review for the construction of a two and a half-story mixed-use building. The design is based on traditional forms, with a full three bay front porch at both stories and a front gable end. The maximum building height is approximately 25'-6" to the ridge. The building will comply with all current zoning

setbacks and the site will provide for three parking spaces. A thirteen feet wide driveway gives vehicular access to the site.

The first floor front portion of the building will be dedicated for commercial use and will have double entrance doors and storefronts on each side. The rest of the first floor and all second floor are dedicated for two residential units.

Proposed materials for the finishes are wood siding, aluminum impact windows and doors and metal seam roof panels. The design also proposes Bahama aluminum shutters for all windows. All mechanical equipment is located at the rear.

#### **Consistency with Cited Guidelines**

Staff finds that the structure as designed will be the tallest building in the urban block. Having a front gable end proportioned with the width of the building will make the structure too height at the pedestrian level. Similar same land use structures adjacent to the site have hip roof, which makes those buildings read lower in height, as the ridge is set back from the line of sight. Staff discussed this design strategy with the applicant and find that this will help reducing the mass and height perception. Changing the roof form to a hipped one will put the eaves line as the highest point of the building at the pedestrian level. Other than the roof form issue previously discussed, staff finds that the proposed design meets the cited guidelines.