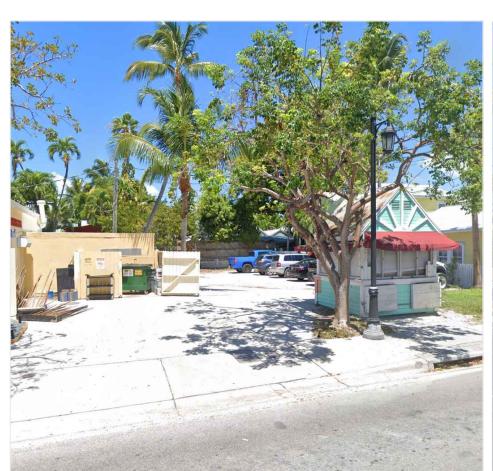

#### Site Facts

The site under review serves as a parking facility. Originally designated as parking area for 925 Duval Street, in 2006 the partners decided to sub divide the property and obtained approval for the Board of Adjustment for all necessary variances. A non-historic kiosk is located at the front yard.