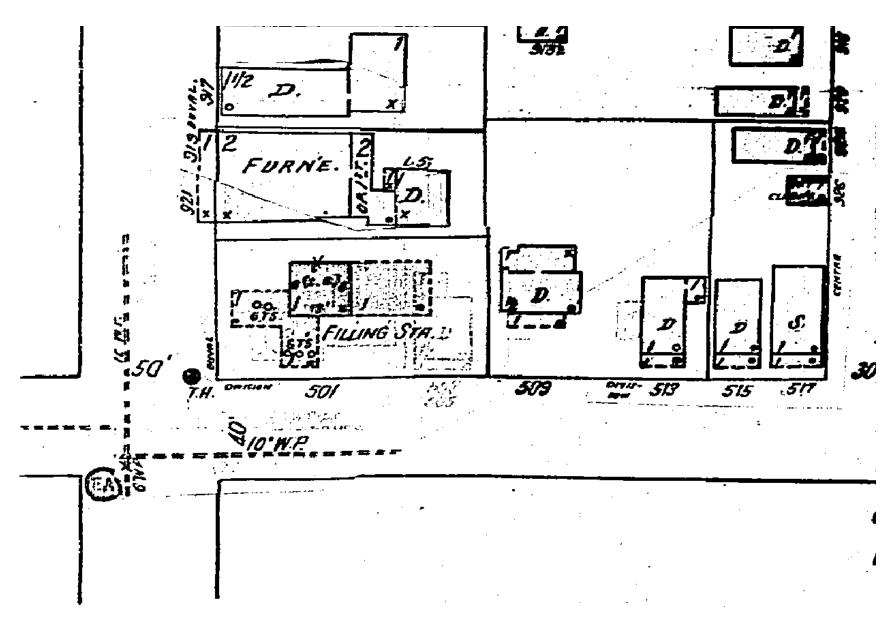

#### Site Facts

The site under review serves as a parking facility. Originally designated as parking area for 925 Duval Street, in 2006 the partners decided to sub divide the property and obtained approval for the Board of Adjustment for all necessary variances. A non-historic kiosk is located at the front yard.