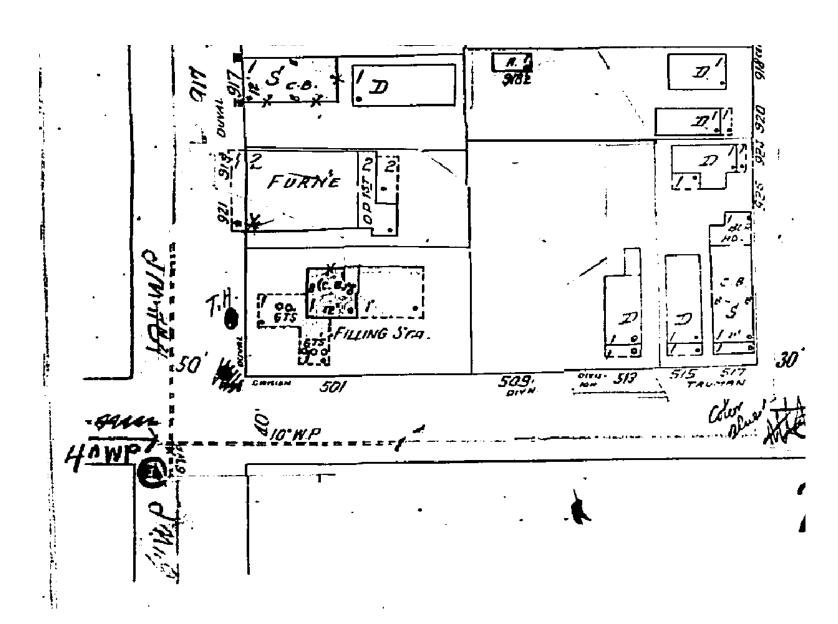

#### Site Facts

The site under review serves as a parking facility. Originally designated as parking area for 925 Duval Street, in 2006 the partners decided to sub divide the property and obtained approval for the Board of Adjustment for all necessary variances. A non-historic kiosk is located at the front yard.