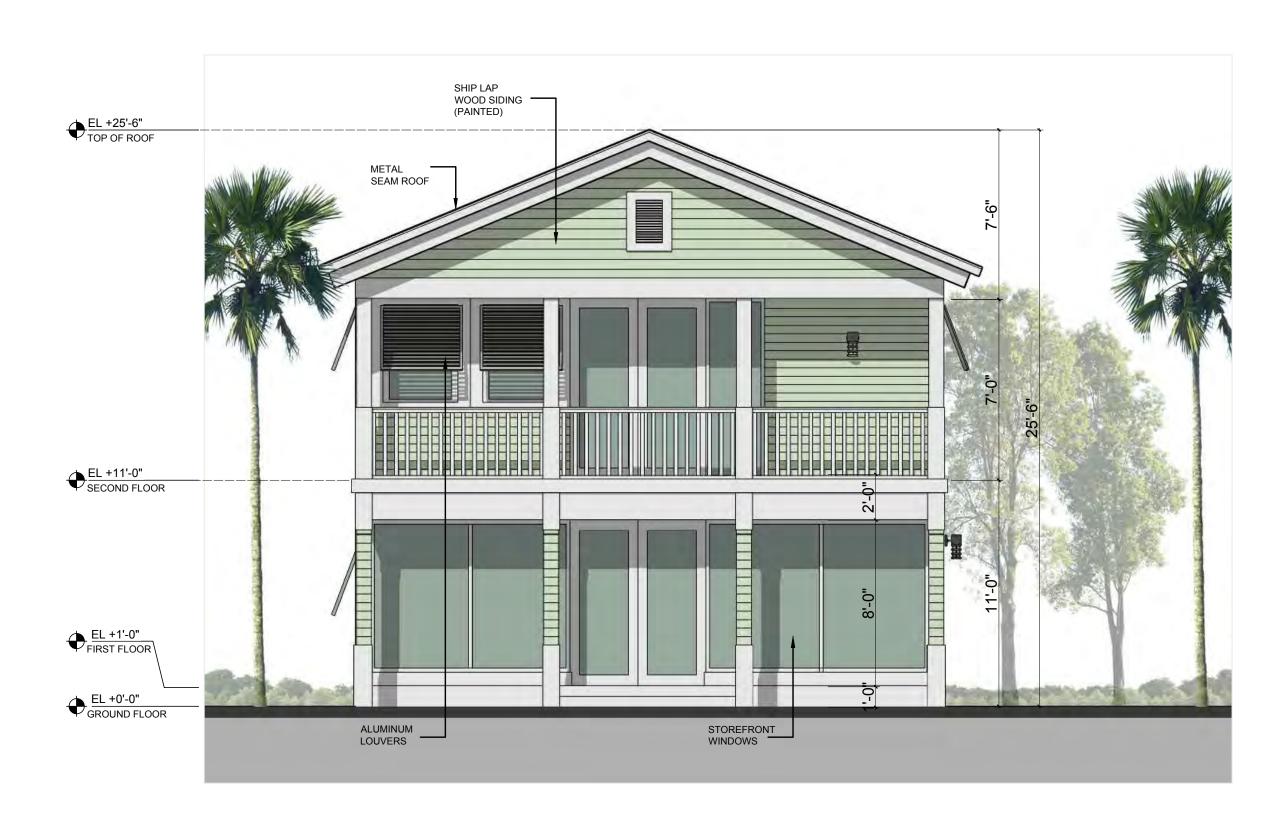

#### **Staff Analysis**

A Certificate of Appropriateness is under review for the construction of a two and a half-story mixed-use building. The design is based on traditional forms, with a full three bay front porch at both stories and a front gable end. The maximum building height is approximately 25'-6" to the ridge. The building will comply with all current zoning

setbacks and the site will provide for three parking spaces. A thirteen feet wide driveway gives vehicular access to the site.

The first floor front portion of the building will be dedicated for commercial use and will have double entrance doors and storefronts on each side. The rest of the first floor and all second floor are dedicated for two residential units.

Proposed materials for the finishes are wood siding, aluminum impact windows and doors and metal seam roof panels. The design also proposes Bahama aluminum shutters for all windows. All mechanical equipment is located at the rear.

#### **Consistency with Cited Guidelines**

Staff finds that the structure as designed will be the tallest building in the urban block. Having a front gable end proportioned with the width of the building will make the structure too height at the pedestrian level. Similar same land use structures adjacent to the site have hip roof, which makes those buildings read lower in height, as the ridge is set back from the line of sight. Staff discussed this design strategy with the applicant and find that this will help reducing the mass and height perception. Changing the roof form to a hipped one will put the eaves line as the highest point of the building at the pedestrian level. Other than the roof form issue previously discussed, staff finds that the proposed design meets the cited guidelines.