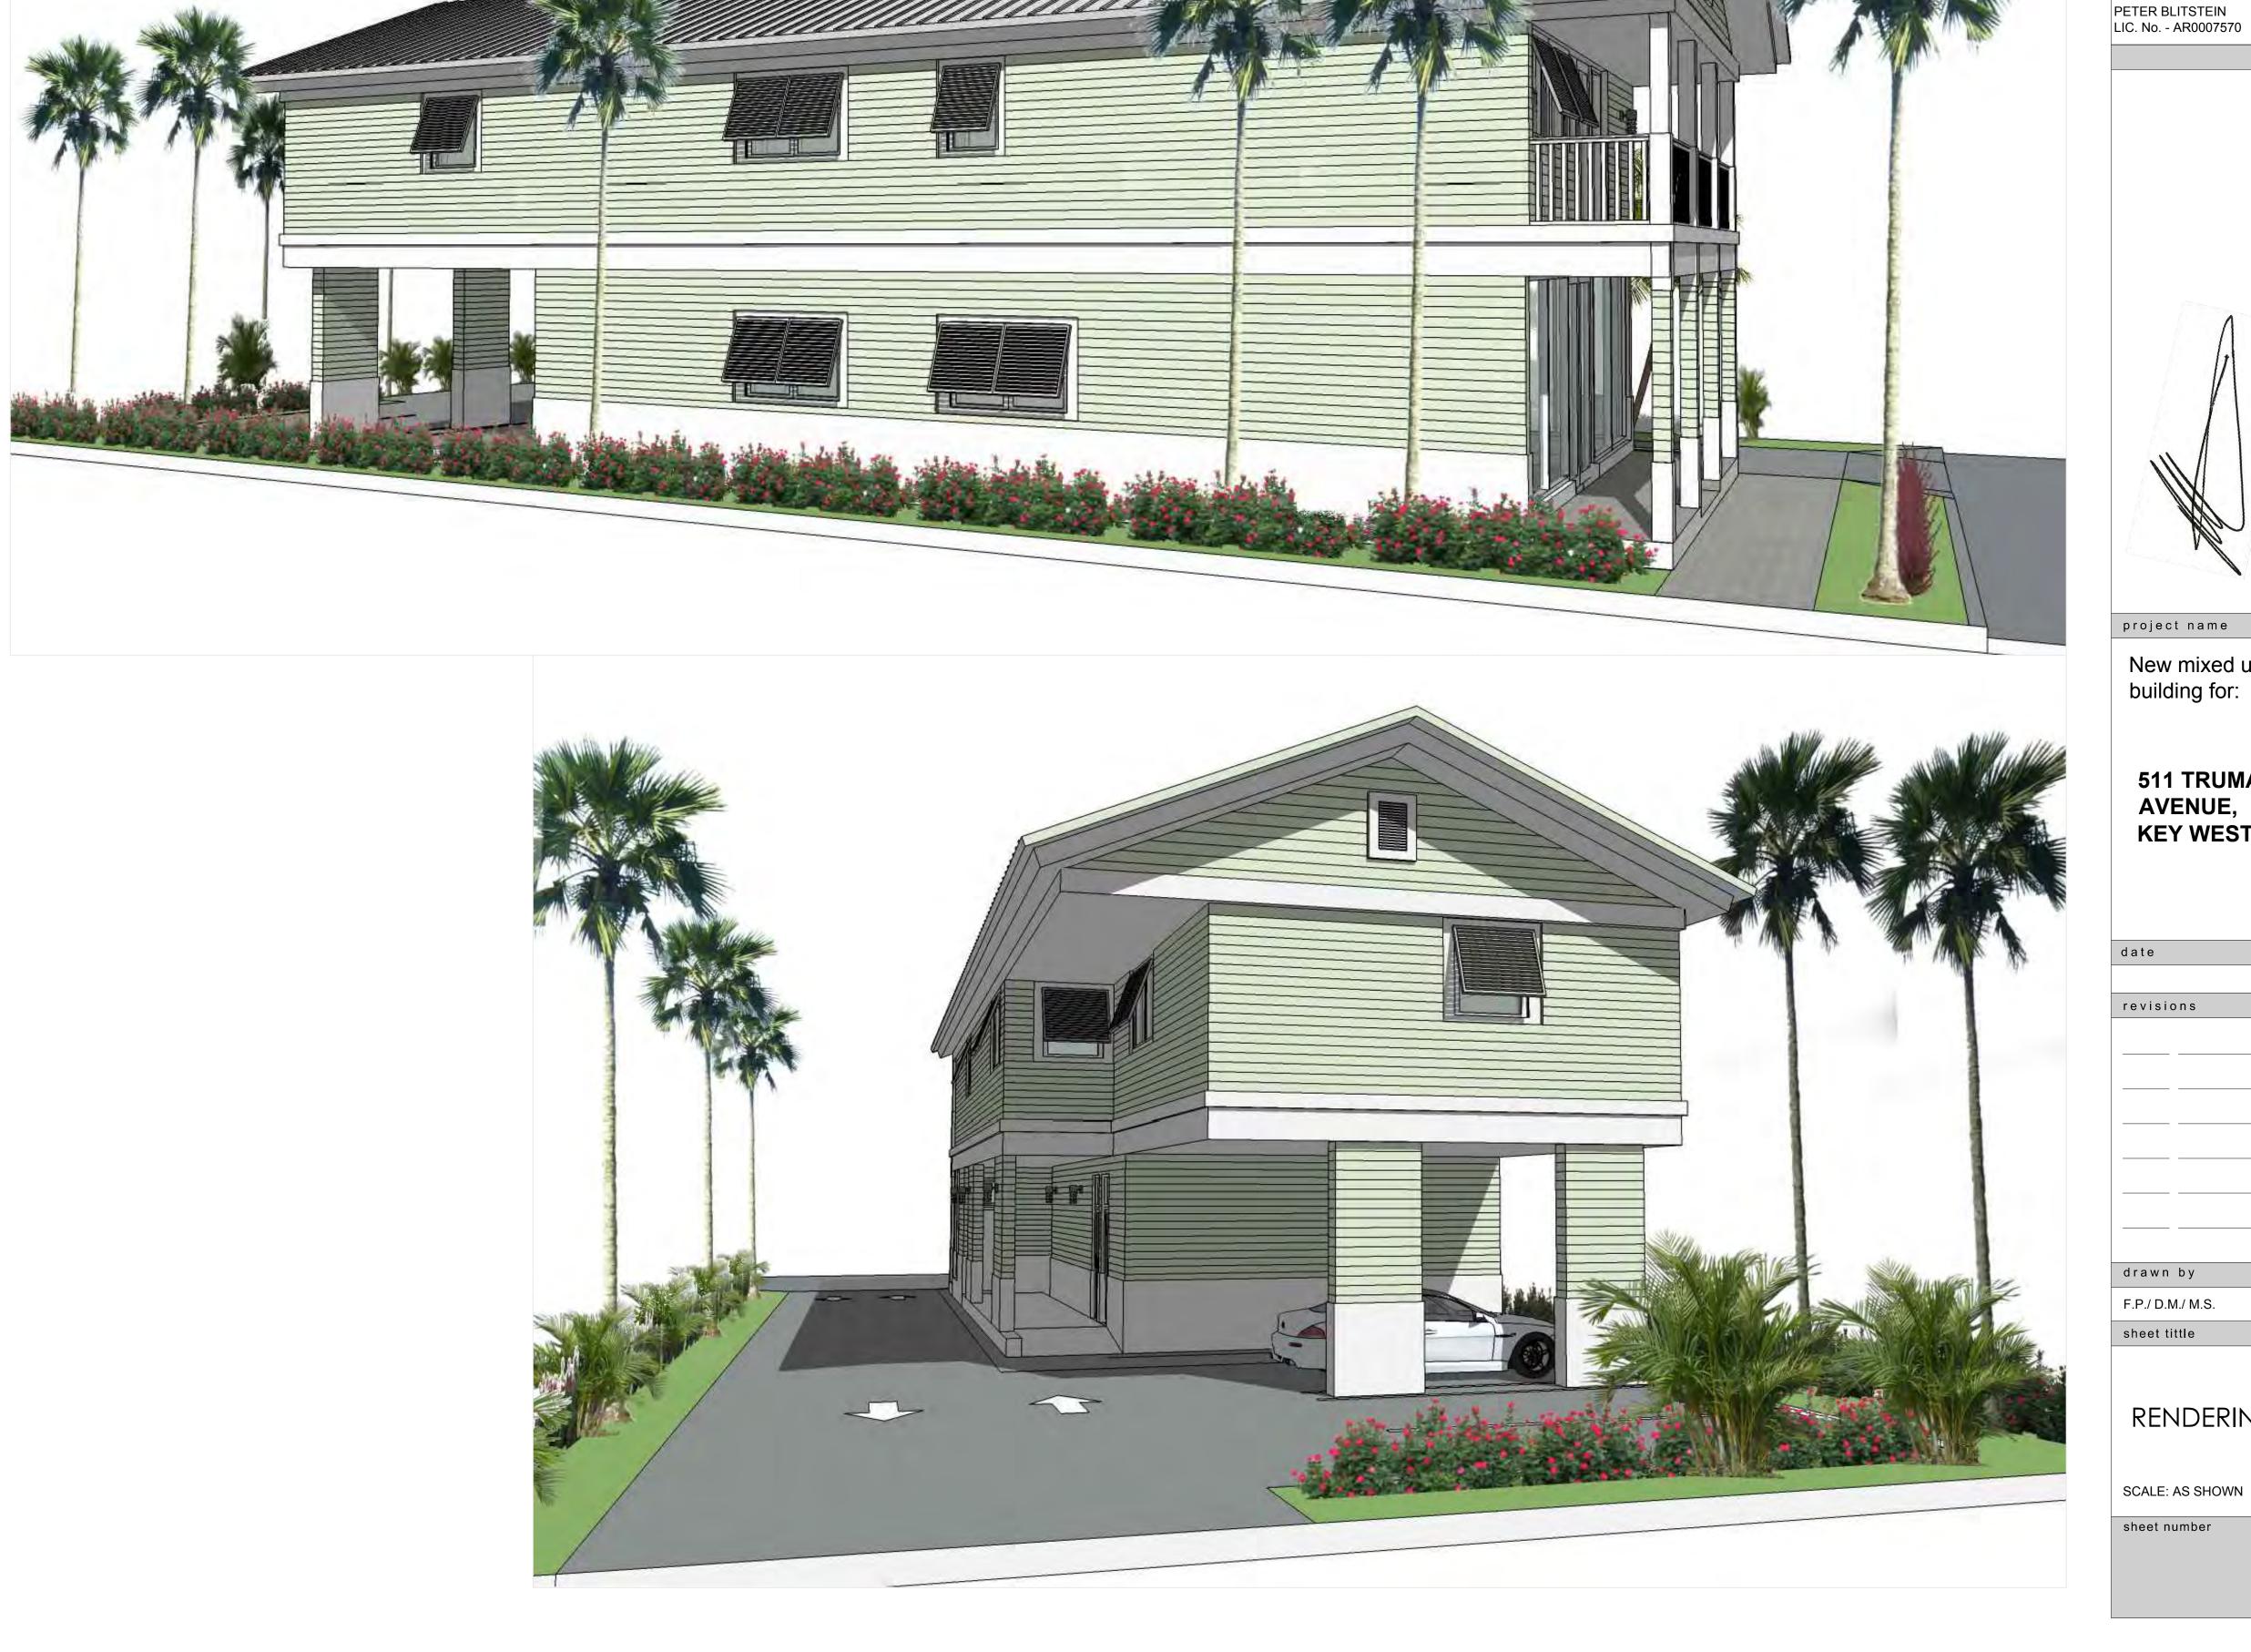

#### **Description of Work**

New two-story mixed use structure totaling 3,000 square feet. First floor to be 400 sq.ft. of commercial facing Truman Avenue. Remaining 2,900 sq. ft to be residential. Three surface parking spaces at rear.

#### **Staff Analysis**

A Certificate of Appropriateness is under review for the construction of a two and a half-story mixed-use building. The design is based on traditional forms, with a full three bay front porch at both stories and a front gable end. The maximum building height is approximately 25'-6" to the ridge. The building will comply with all current zoning

setbacks and the site will provide for three parking spaces. A thirteen feet wide driveway gives vehicular access to the site.

The first floor front portion of the building will be dedicated for commercial use and will have double entrance doors and storefronts on each side. The rest of the first floor and all second floor are dedicated for two residential units.

Proposed materials for the finishes are wood siding, aluminum impact windows and doors and metal seam roof panels. The design also proposes Bahama aluminum shutters for all windows. All mechanical equipment is located at the rear.