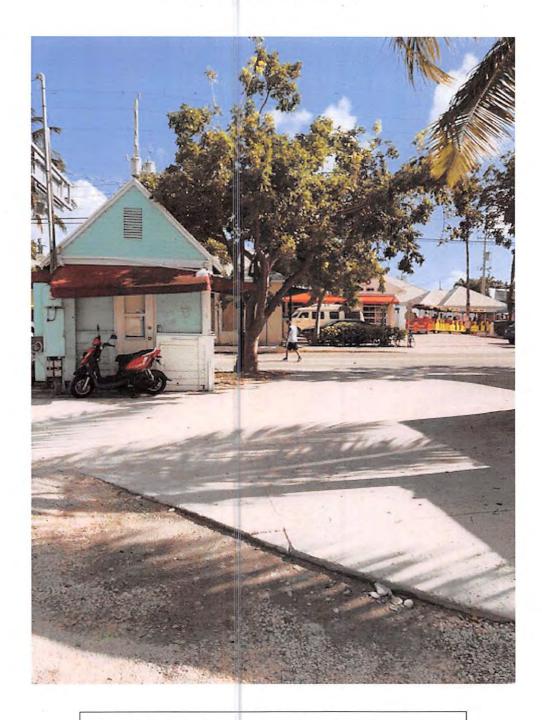

#### Site Facts

The site under review serves as a parking facility. Originally designated as parking area for 925 Duval Street, in 2006 the partners decided to sub divide the property and obtained approval for the Board of Adjustment for all necessary variances. A non-historic kiosk is located at the front yard.