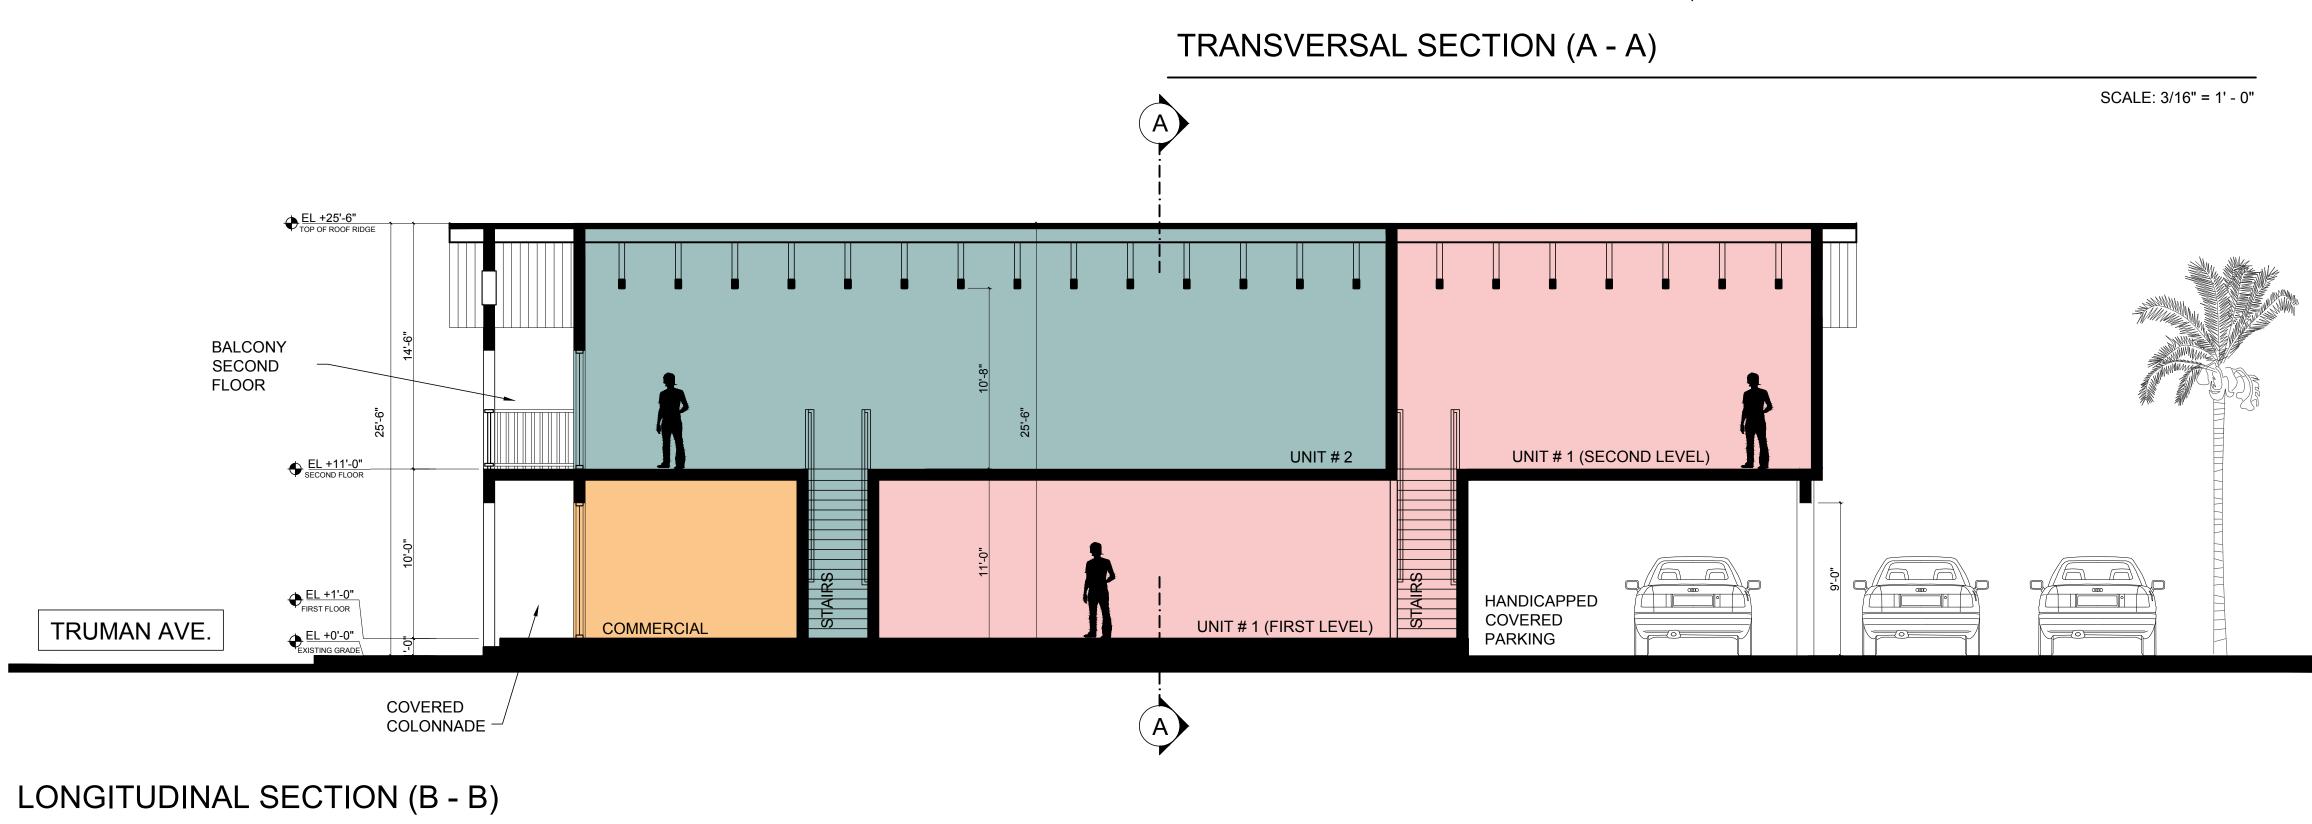

#### **Description of Work**

New two-story mixed use structure totaling 3,000 square feet. First floor to be 400 sq.ft. of commercial facing Truman Avenue. Remaining 2,900 sq. ft to be residential. Three surface parking spaces at rear.

#### **Staff Analysis**

A Certificate of Appropriateness is under review for the construction of a two and a half-story mixed-use building. The design is based on traditional forms, with a full three bay front porch at both stories and a front gable end. The maximum building height is approximately 25'-6" to the ridge. The building will comply with all current zoning

setbacks and the site will provide for three parking spaces. A thirteen feet wide driveway gives vehicular access to the site.

The first floor front portion of the building will be dedicated for commercial use and will have double entrance doors and storefronts on each side. The rest of the first floor and all second floor are dedicated for two residential units.

Proposed materials for the finishes are wood siding, aluminum impact windows and doors and metal seam roof panels. The design also proposes Bahama aluminum shutters for all windows. All mechanical equipment is located at the rear.