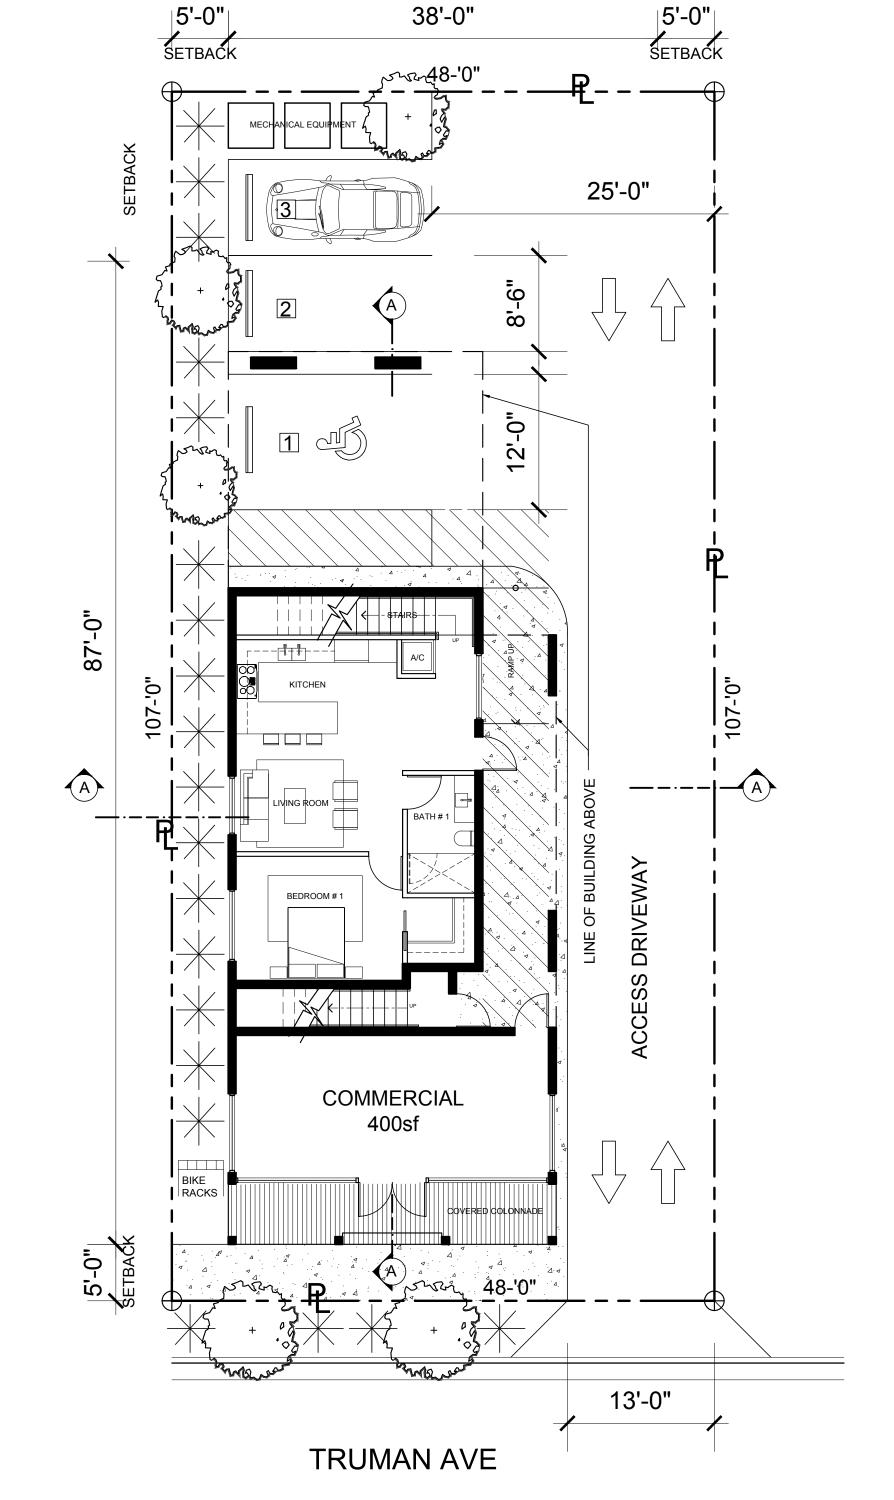

#### **Description of Work**

New two-story mixed use structure totaling 3,000 square feet. First floor to be 400 sq.ft. of commercial facing Truman Avenue. Remaining 2,900 sq. ft to be residential. Three surface parking spaces at rear.

#### Site Facts

The site under review serves as a parking facility. Originally designated as parking area for 925 Duval Street, in 2006 the partners decided to sub divide the property and obtained approval for the Board of Adjustment for all necessary variances. A non-historic kiosk is located at the front yard.

#### **Staff Analysis**

A Certificate of Appropriateness is under review for the construction of a two and a half-story mixed-use building. The design is based on traditional forms, with a full three bay front porch at both stories and a front gable end. The maximum building height is approximately 25'-6" to the ridge. The building will comply with all current zoning

setbacks and the site will provide for three parking spaces. A thirteen feet wide driveway gives vehicular access to the site.

The first floor front portion of the building will be dedicated for commercial use and will have double entrance doors and storefronts on each side. The rest of the first floor and all second floor are dedicated for two residential units.

Proposed materials for the finishes are wood siding, aluminum impact windows and doors and metal seam roof panels. The design also proposes Bahama aluminum shutters for all windows. All mechanical equipment is located at the rear.