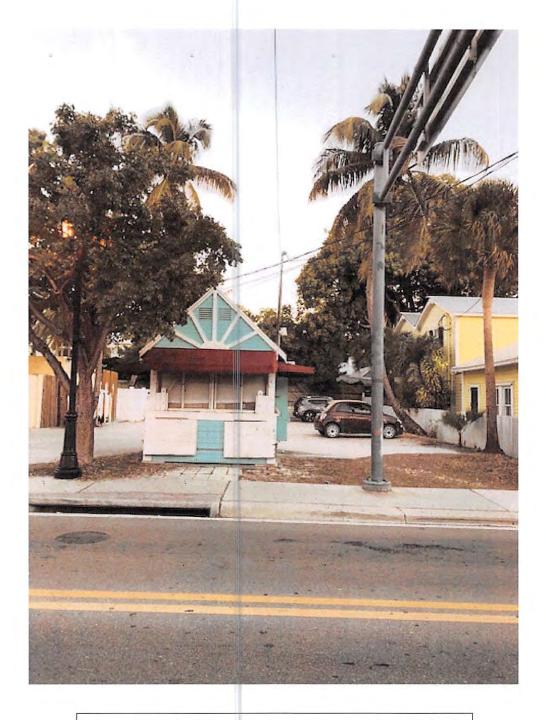

#### Site Facts

The site under review serves as a parking facility. Originally designated as parking area for 925 Duval Street, in 2006 the partners decided to sub divide the property and obtained approval for the Board of Adjustment for all necessary variances. A non-historic kiosk is located at the front yard.