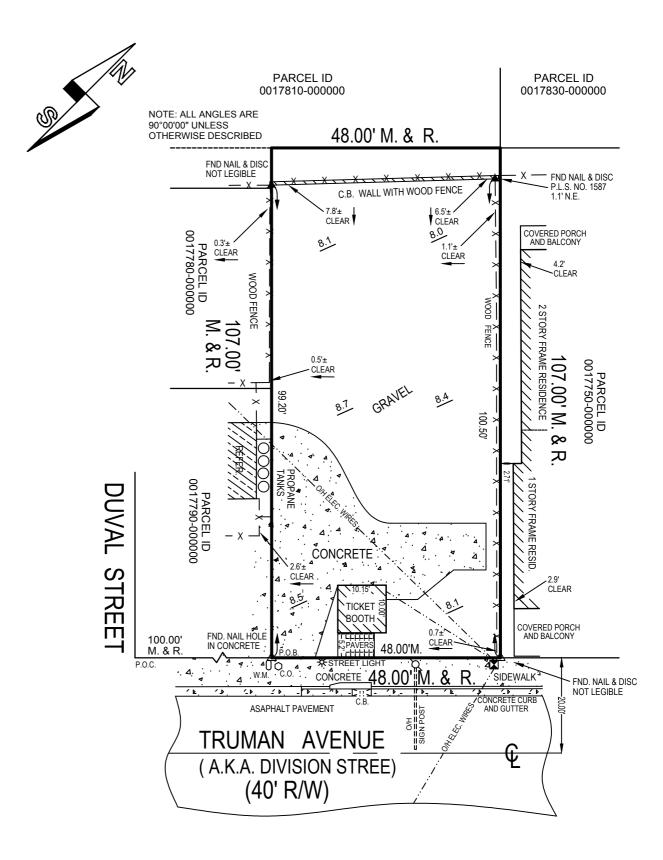

#### **Description of Work**

New two-story mixed use structure totaling 3,000 square feet. First floor to be 400 sq.ft. of commercial facing Truman Avenue. Remaining 2,900 sq. ft to be residential. Three surface parking spaces at rear.

setbacks and the site will provide for three parking spaces. A thirteen feet wide driveway gives vehicular access to the site.

The first floor front portion of the building will be dedicated for commercial use and will have double entrance doors and storefronts on each side. The rest of the first floor and all second floor are dedicated for two residential units.