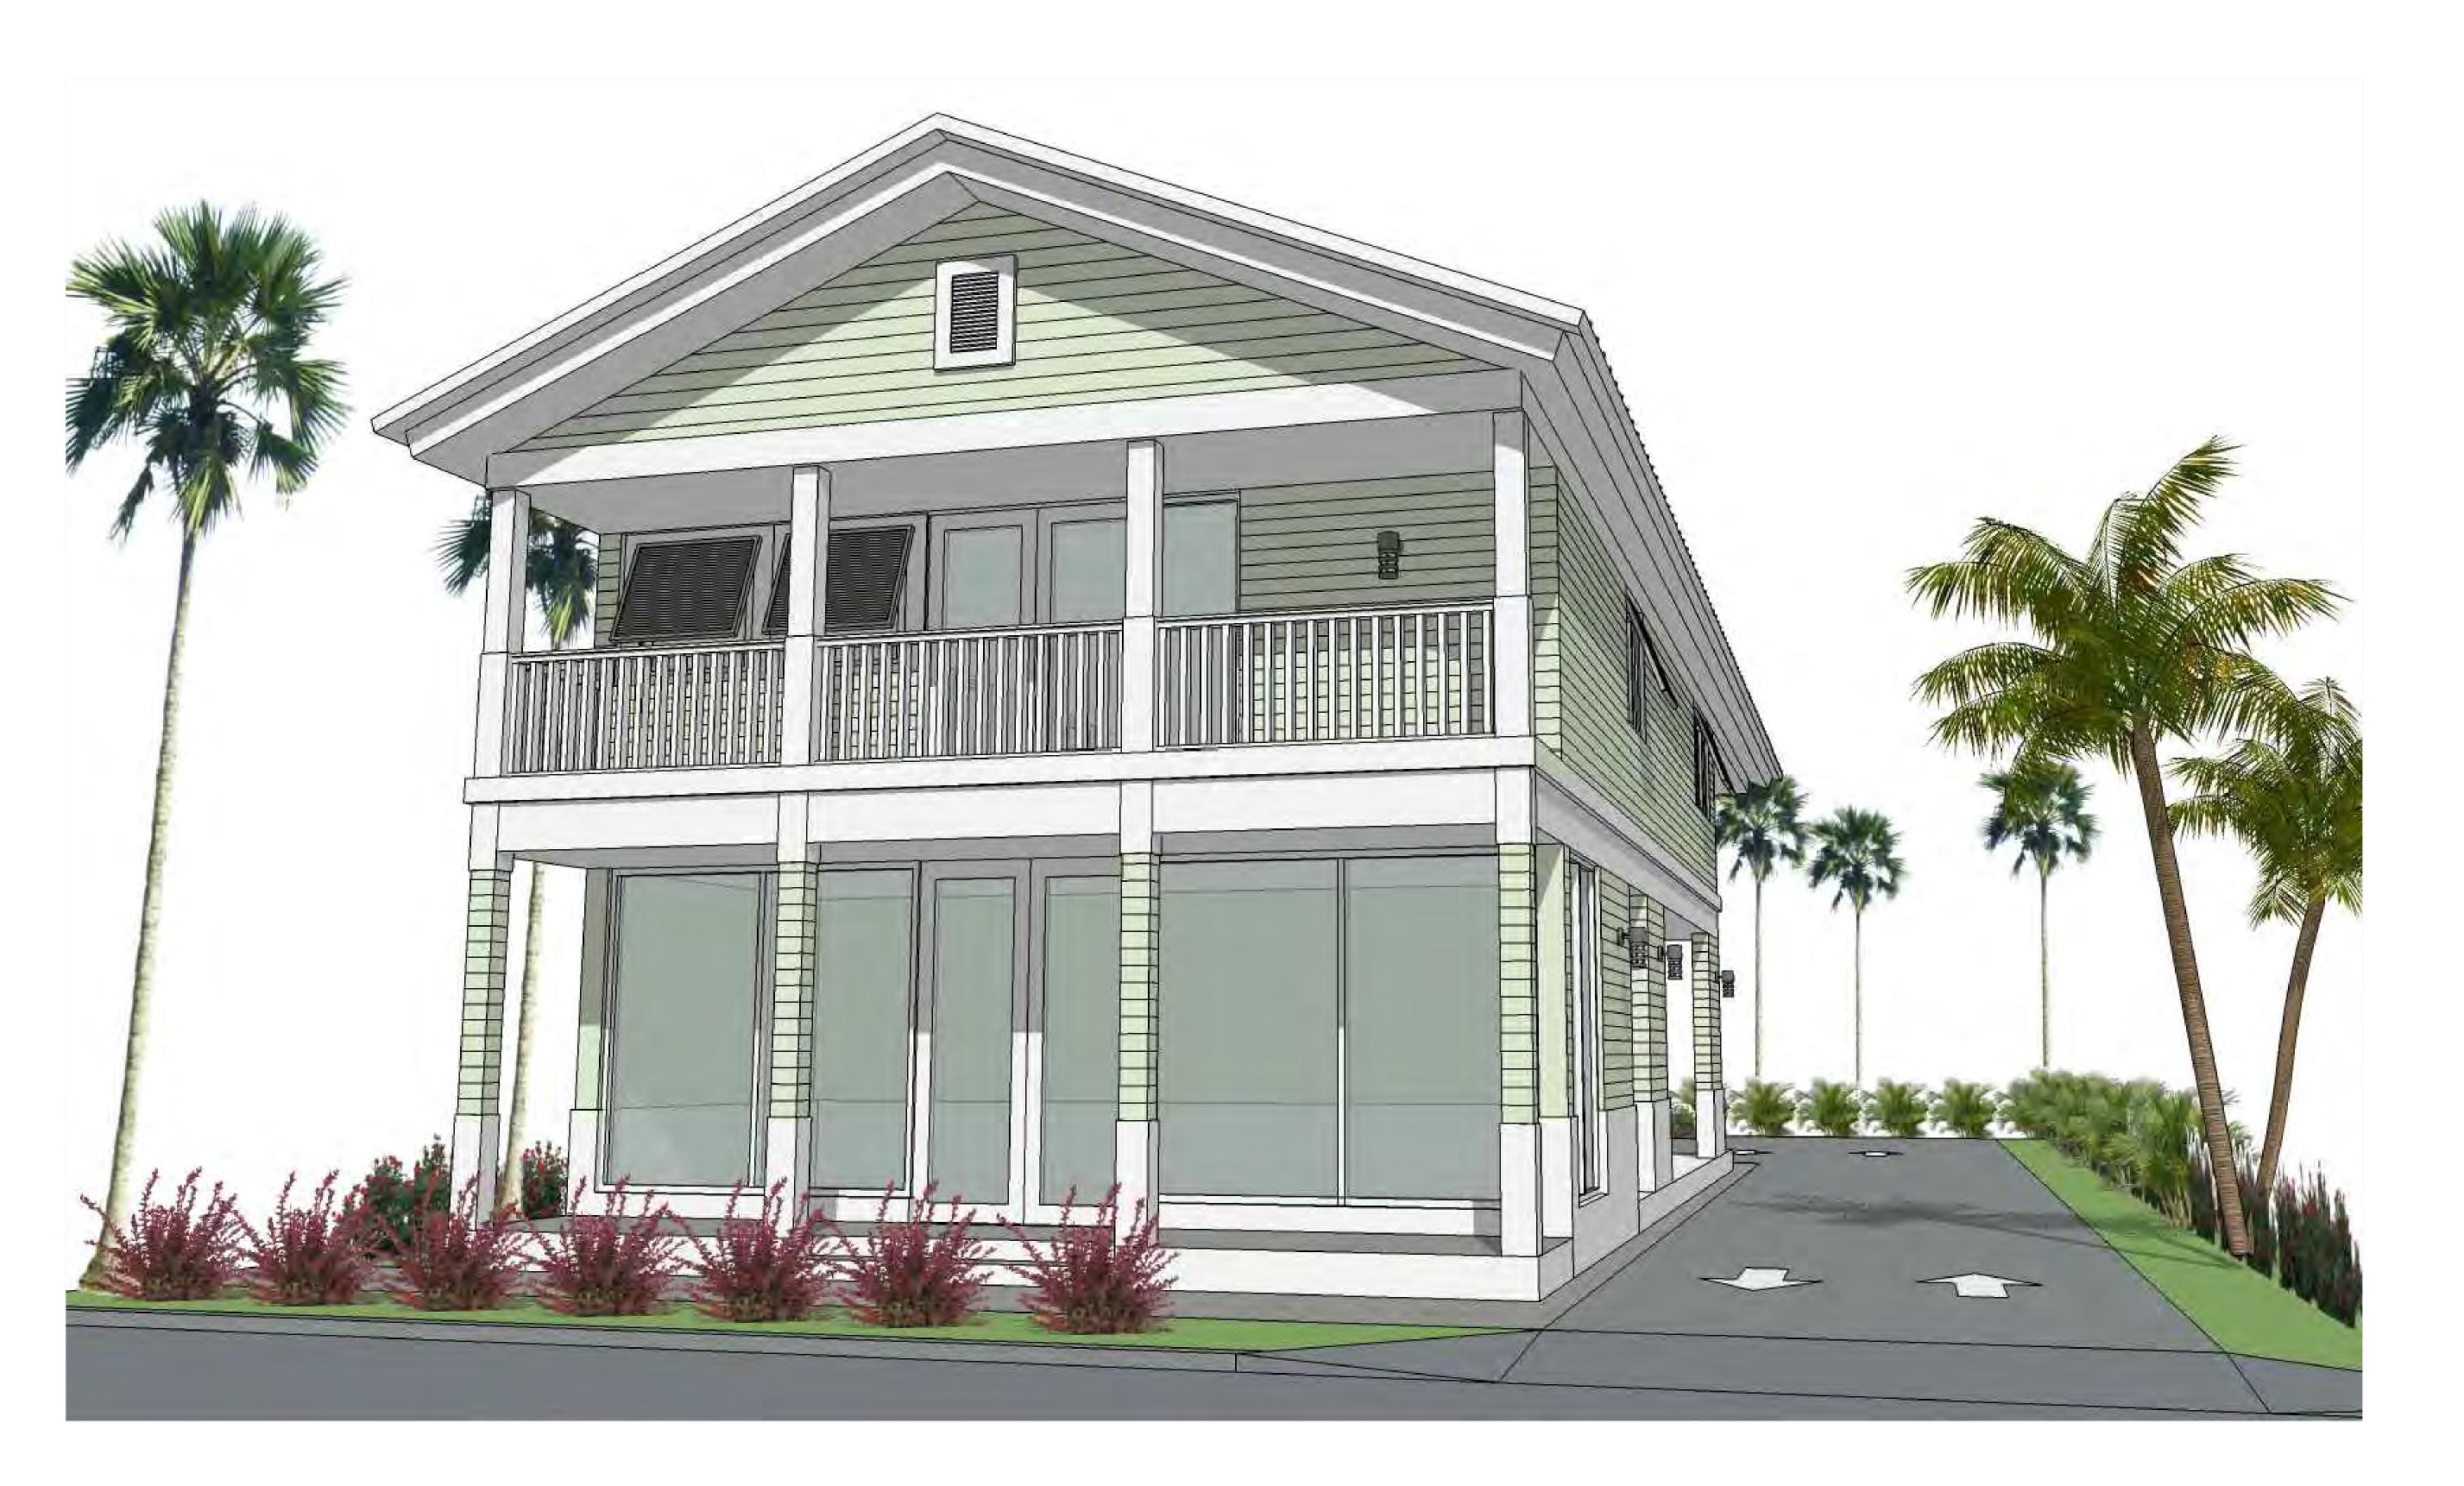

#### **Description of Work**

New two-story mixed use structure totaling 3,000 square feet. First floor to be 400 sq.ft. of commercial facing Truman Avenue. Remaining 2,900 sq. ft to be residential. Three surface parking spaces at rear.

#### **Staff Analysis**

A Certificate of Appropriateness is under review for the construction of a two and a half-story mixed-use building. The design is based on traditional forms, with a full three bay front porch at both stories and a front gable end. The maximum building height is approximately 25'-6" to the ridge. The building will comply with all current zoning

setbacks and the site will provide for three parking spaces. A thirteen feet wide driveway gives vehicular access to the site.

The first floor front portion of the building will be dedicated for commercial use and will have double entrance doors and storefronts on each side. The rest of the first floor and all second floor are dedicated for two residential units.

Proposed materials for the finishes are wood siding, aluminum impact windows and doors and metal seam roof panels. The design also proposes Bahama aluminum shutters for all windows. All mechanical equipment is located at the rear.

#### **Consistency with Cited Guidelines**

Staff finds that the structure as designed will be the tallest building in the urban block. Having a front gable end proportioned with the width of the building will make the structure too height at the pedestrian level. Similar same land use structures adjacent to the site have hip roof, which makes those buildings read lower in height, as the ridge is set back from the line of sight. Staff discussed this design strategy with the applicant and find that this will help reducing the mass and height perception. Changing the roof form to a hipped one will put the eaves line as the highest point of the building at the pedestrian level. Other than the roof form issue previously discussed, staff finds that the proposed design meets the cited guidelines.