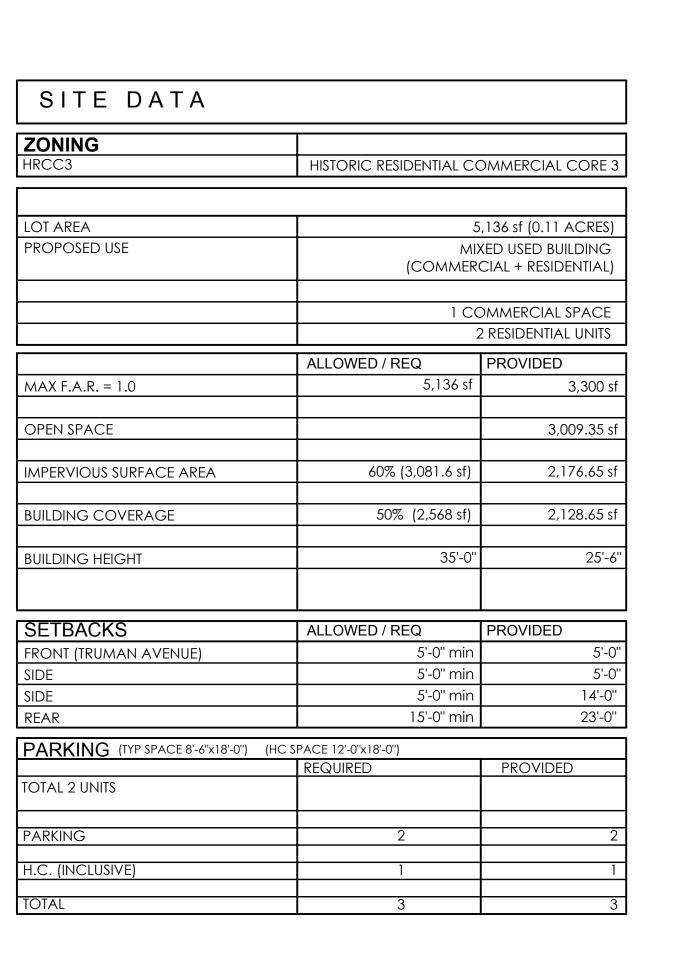

#### **Description of Work**

New two-story mixed use structure totaling 3,000 square feet. First floor to be 400 sq.ft. of commercial facing Truman Avenue. Remaining 2,900 sq. ft to be residential. Three surface parking spaces at rear.

#### **Staff Analysis**

A Certificate of Appropriateness is under review for the construction of a two and a half-story mixed-use building. The design is based on traditional forms, with a full three bay front porch at both stories and a front gable end. The maximum building height is approximately 25'-6" to the ridge. The building will comply with all current zoning

setbacks and the site will provide for three parking spaces. A thirteen feet wide driveway gives vehicular access to the site.

The first floor front portion of the building will be dedicated for commercial use and will have double entrance doors and storefronts on each side. The rest of the first floor and all second floor are dedicated for two residential units.