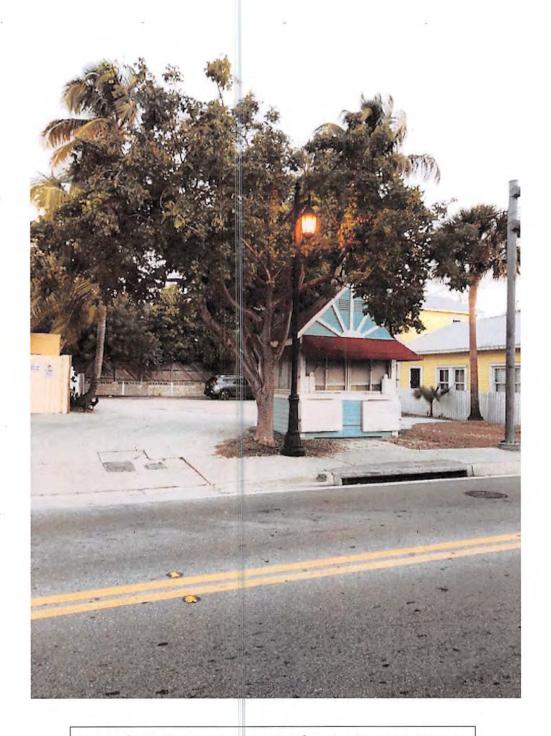

#### Site Facts

The site under review serves as a parking facility. Originally designated as parking area for 925 Duval Street, in 2006 the partners decided to sub divide the property and obtained approval for the Board of Adjustment for all necessary variances. A non-historic kiosk is located at the front yard.