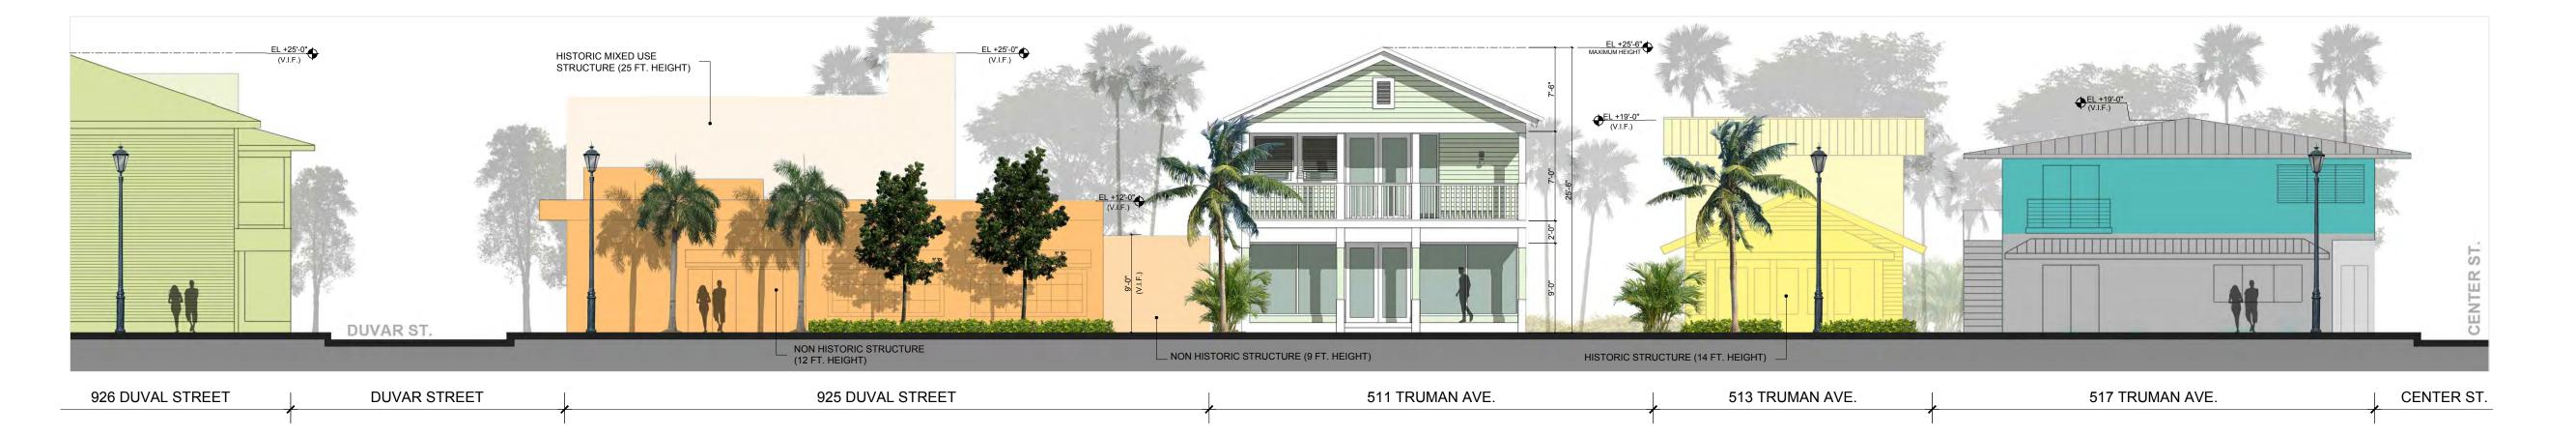

#### **Staff Analysis**

A Certificate of Appropriateness is under review for the construction of a two and a half-story mixed-use building. The design is based on traditional forms, with a full three bay front porch at both stories and a front gable end. The maximum building height is approximately 25'-6" to the ridge. The building will comply with all current zoning

setbacks and the site will provide for three parking spaces. A thirteen feet wide driveway gives vehicular access to the site.

The first floor front portion of the building will be dedicated for commercial use and will have double entrance doors and storefronts on each side. The rest of the first floor and all second floor are dedicated for two residential units.

#### **Consistency with Cited Guidelines**

Staff finds that the structure as designed will be the tallest building in the urban block. Having a front gable end proportioned with the width of the building will make the structure too height at the pedestrian level. Similar same land use structures adjacent to the site have hip roof, which makes those buildings read lower in height, as the ridge is set back from the line of sight. Staff discussed this design strategy with the applicant and find that this will help reducing the mass and height perception. Changing the roof form to a hipped one will put the eaves line as the highest point of the building at the pedestrian level. Other than the roof form issue previously discussed, staff finds that the proposed design meets the cited guidelines.