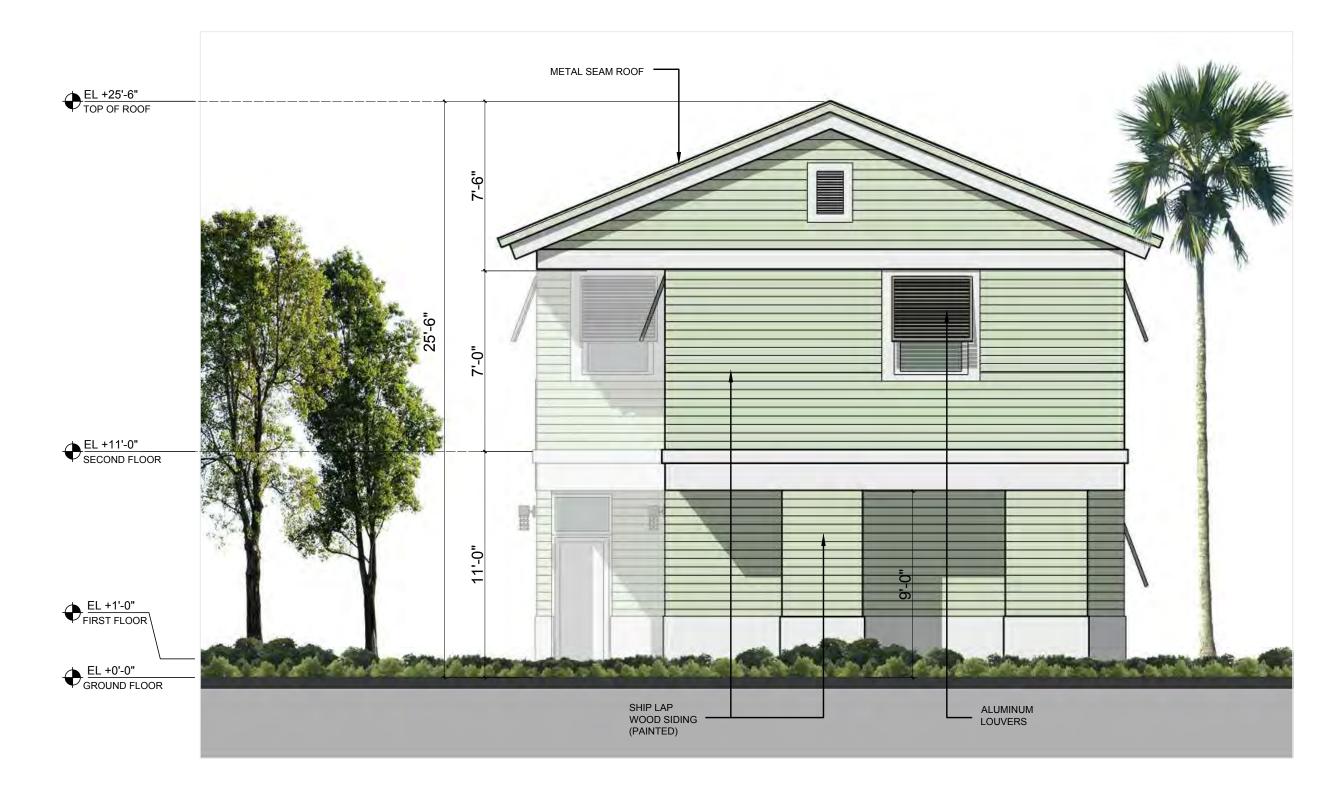

#### **Staff Analysis**

A Certificate of Appropriateness is under review for the construction of a two and a half-story mixed-use building. The design is based on traditional forms, with a full three bay front porch at both stories and a front gable end. The maximum building height is approximately 25'-6" to the ridge. The building will comply with all current zoning

setbacks and the site will provide for three parking spaces. A thirteen feet wide driveway gives vehicular access to the site.

The first floor front portion of the building will be dedicated for commercial use and will have double entrance doors and storefronts on each side. The rest of the first floor and all second floor are dedicated for two residential units.

Proposed materials for the finishes are wood siding, aluminum impact windows and doors and metal seam roof panels. The design also proposes Bahama aluminum shutters for all windows. All mechanical equipment is located at the rear.

#### **Consistency with Cited Guidelines**

Staff finds that the structure as designed will be the tallest building in the urban block. Having a front gable end proportioned with the width of the building will make the structure too height at the pedestrian level. Similar same land use structures adjacent to the site have hip roof, which makes those buildings read lower in height, as the ridge is set back from the line of sight. Staff discussed this design strategy with the applicant and find that this will help reducing the mass and height perception. Changing the roof form to a hipped one will put the eaves line as the highest point of the building at the pedestrian level. Other than the roof form issue previously discussed, staff finds that the proposed design meets the cited guidelines.