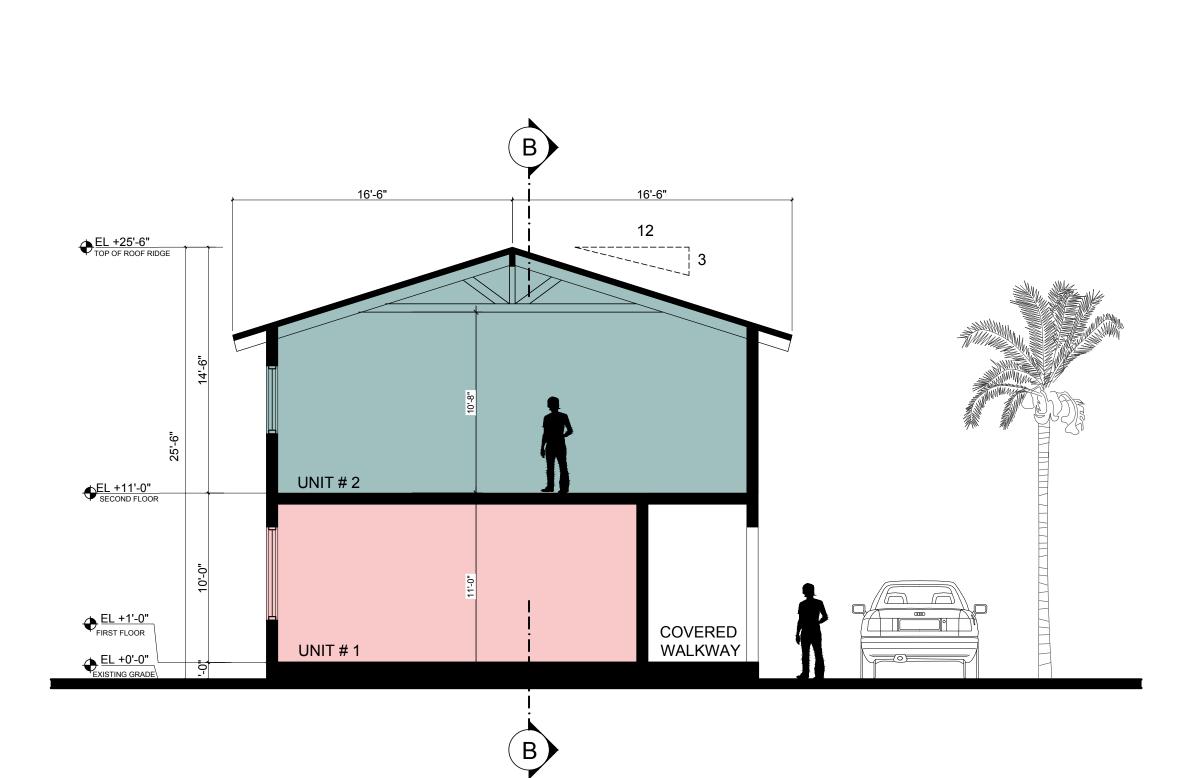

#### **Staff Analysis**

A Certificate of Appropriateness is under review for the construction of a two and a half-story mixed-use building. The design is based on traditional forms, with a full three bay front porch at both stories and a front gable end. The maximum building height is approximately 25'-6" to the ridge. The building will comply with all current zoning

setbacks and the site will provide for three parking spaces. A thirteen feet wide driveway gives vehicular access to the site.

The first floor front portion of the building will be dedicated for commercial use and will have double entrance doors and storefronts on each side. The rest of the first floor and all second floor are dedicated for two residential units.

Proposed materials for the finishes are wood siding, aluminum impact windows and doors and metal seam roof panels. The design also proposes Bahama aluminum shutters for all windows. All mechanical equipment is located at the rear.

#### **Consistency with Cited Guidelines**

Staff finds that the structure as designed will be the tallest building in the urban block. Having a front gable end proportioned with the width of the building will make the structure too height at the pedestrian level. Similar same land use structures adjacent to the site have hip roof, which makes those buildings read lower in height, as the ridge is set back from the line of sight. Staff discussed this design strategy with the applicant and find that this will help reducing the mass and height perception. Changing the roof form to a hipped one will put the eaves line as the highest point of the building at the pedestrian level. Other than the roof form issue previously discussed, staff finds that the proposed design meets the cited guidelines.