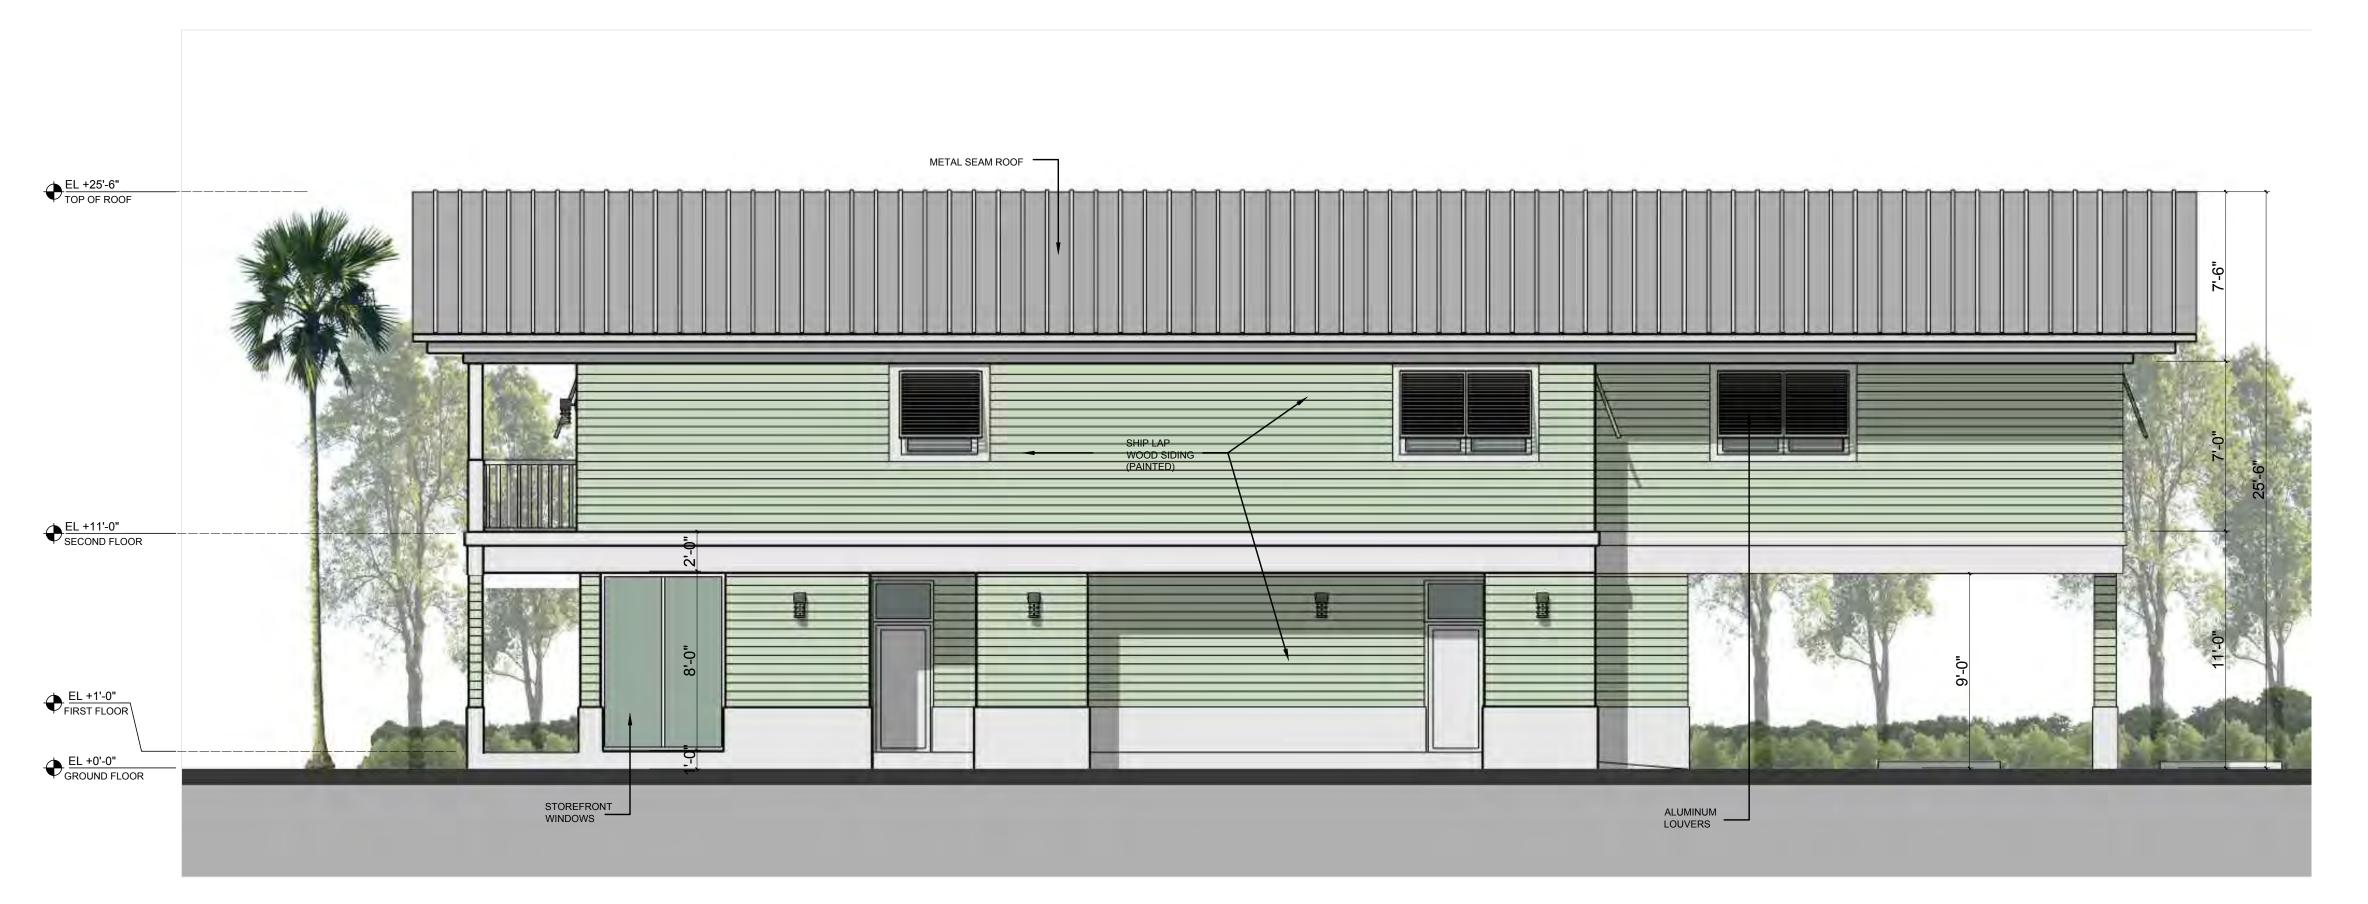

#### **Staff Analysis**

A Certificate of Appropriateness is under review for the construction of a two and a half-story mixed-use building. The design is based on traditional forms, with a full three bay front porch at both stories and a front gable end. The maximum building height is approximately 25'-6" to the ridge. The building will comply with all current zoning

setbacks and the site will provide for three parking spaces. A thirteen feet wide driveway gives vehicular access to the site.

The first floor front portion of the building will be dedicated for commercial use and will have double entrance doors and storefronts on each side. The rest of the first floor and all second floor are dedicated for two residential units.

Proposed materials for the finishes are wood siding, aluminum impact windows and doors and metal seam roof panels. The design also proposes Bahama aluminum shutters for all windows. All mechanical equipment is located at the rear.

#### **Consistency with Cited Guidelines**

Staff finds that the structure as designed will be the tallest building in the urban block. Having a front gable end proportioned with the width of the building will make the structure too height at the pedestrian level. Similar same land use structures adjacent to the site have hip roof, which makes those buildings read lower in height, as the ridge is set back from the line of sight. Staff discussed this design strategy with the applicant and find that this will help reducing the mass and height perception. Changing the roof form to a hipped one will put the eaves line as the highest point of the building at the pedestrian level. Other than the roof form issue previously discussed, staff finds that the proposed design meets the cited guidelines.