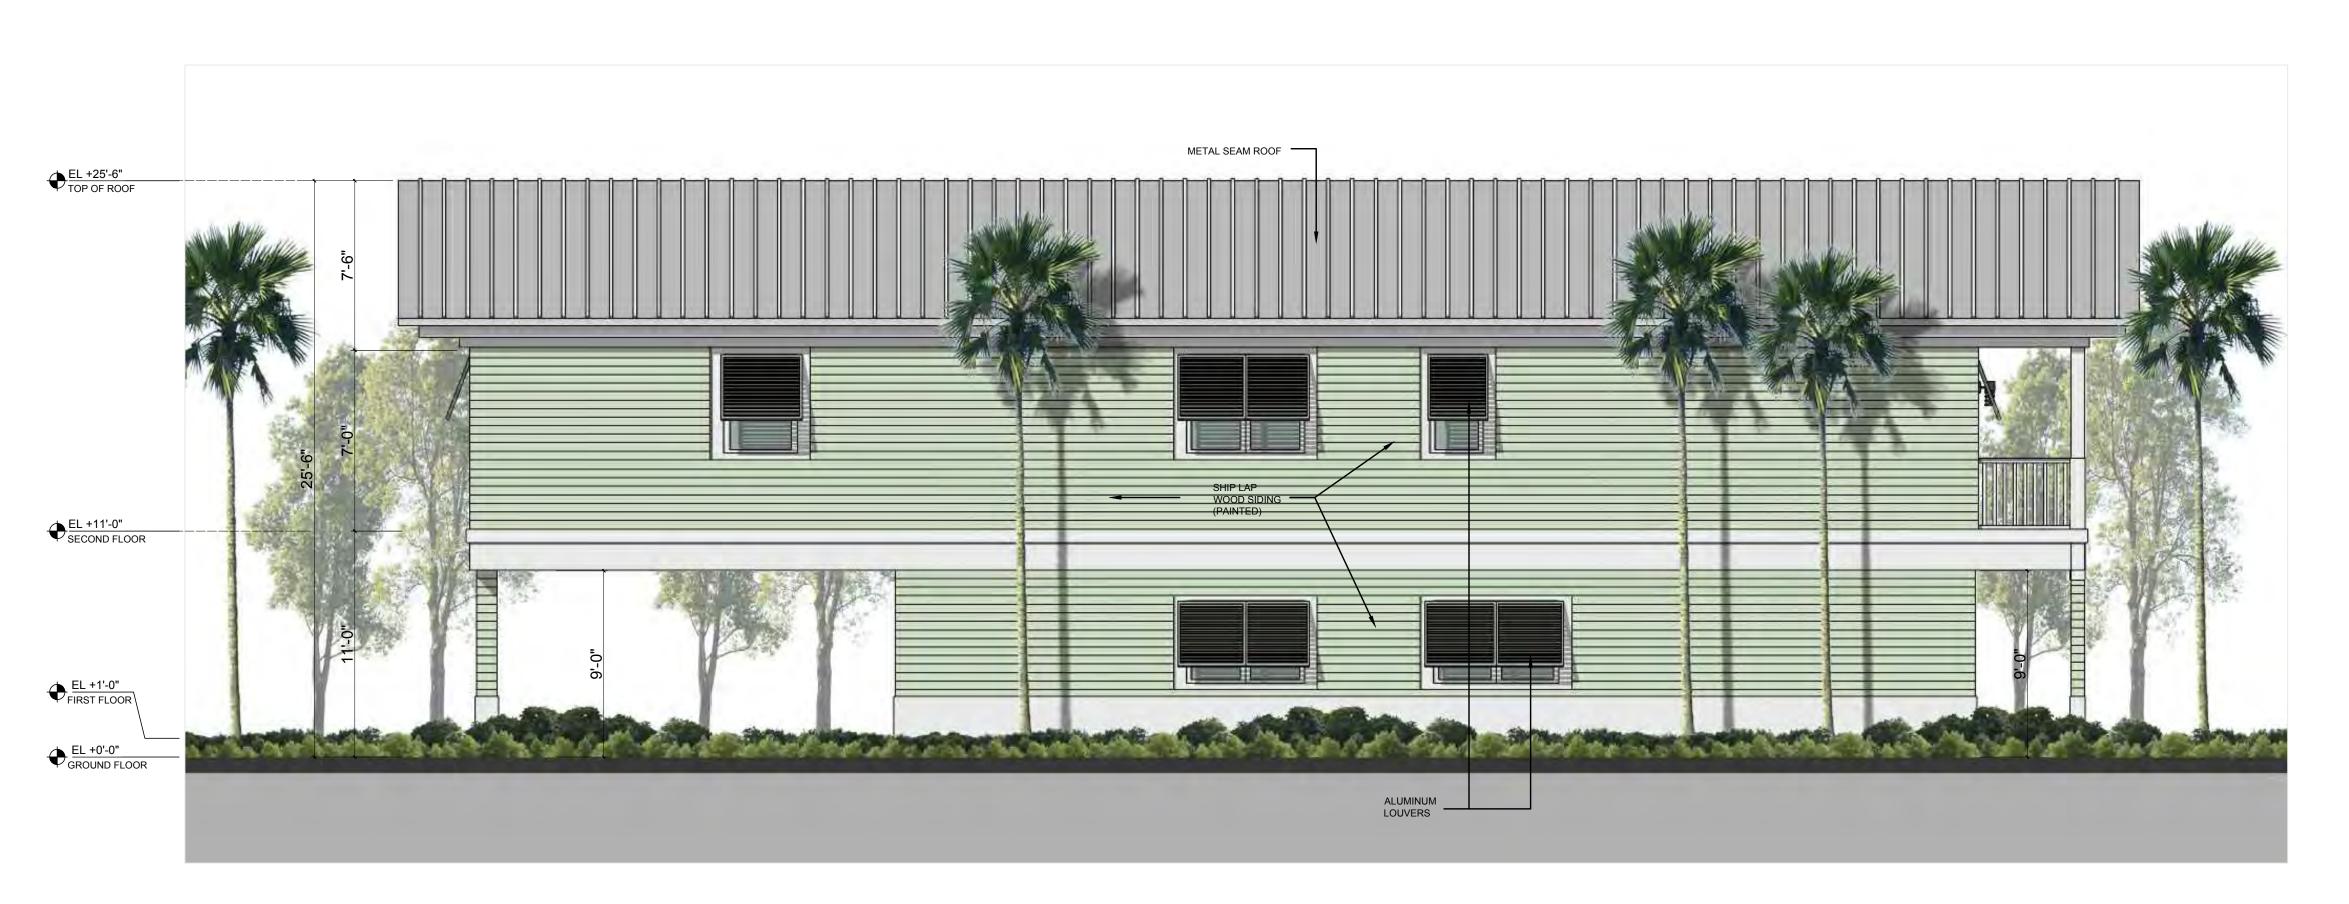

#### **Staff Analysis**

A Certificate of Appropriateness is under review for the construction of a two and a half-story mixed-use building. The design is based on traditional forms, with a full three bay front porch at both stories and a front gable end. The maximum building height is approximately 25'-6" to the ridge. The building will comply with all current zoning

setbacks and the site will provide for three parking spaces. A thirteen feet wide driveway gives vehicular access to the site.

The first floor front portion of the building will be dedicated for commercial use and will have double entrance doors and storefronts on each side. The rest of the first floor and all second floor are dedicated for two residential units.

Proposed materials for the finishes are wood siding, aluminum impact windows and doors and metal seam roof panels. The design also proposes Bahama aluminum shutters for all windows. All mechanical equipment is located at the rear.

#### **Consistency with Cited Guidelines**

Staff finds that the structure as designed will be the tallest building in the urban block. Having a front gable end proportioned with the width of the building will make the structure too height at the pedestrian level. Similar same land use structures adjacent to the site have hip roof, which makes those buildings read lower in height, as the ridge is set back from the line of sight. Staff discussed this design strategy with the applicant and find that this will help reducing the mass and height perception. Changing the roof form to a hipped one will put the eaves line as the highest point of the building at the pedestrian level. Other than the roof form issue previously discussed, staff finds that the proposed design meets the cited guidelines.