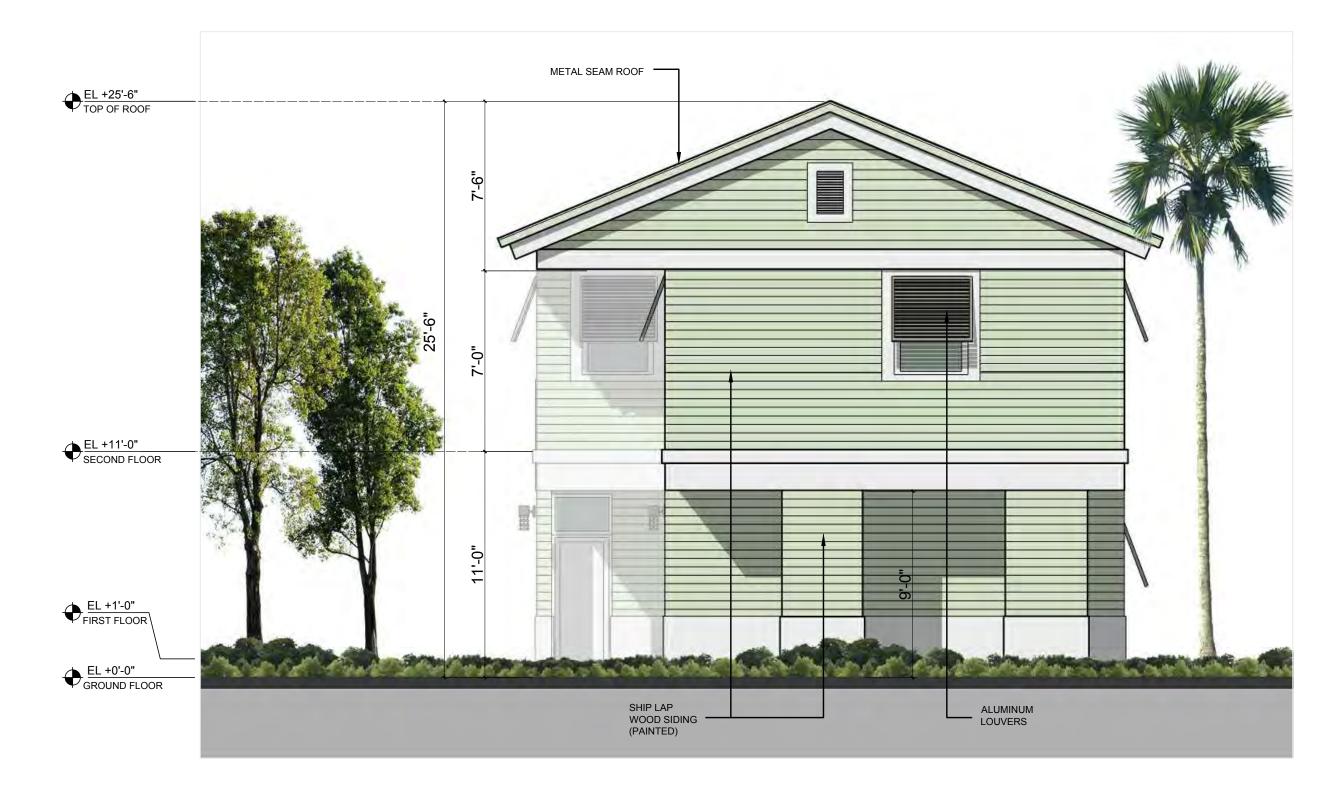

AN

SCALE: AS SHOWN

sheet number



UNIT A (3 BED / 2 BATH)

UNIT B (3 BED / 2 BATH)

COMMERCIAL



285 Sevilla Avenue Coral Gables, Fl 33134 Ph (305) 444-4433 Fax (305) 444-0181

PETER BLITSTEIN LIC. No. - AR0007570



project name

New mixed use building for:

511 TRUMAN AVENUE, KEY WEST, FL

date

revisions

drawn by

F.P./ D.M./ M.S.

sheet tittle

FLOOR PLANS

SCALE: AS SHOWN

sheet number



## SOUTH-EAST ELEVATION (FRONT)

SCALE: 1/4" = 1' - 0"



NORTH-EAST ELEVATION

SCALE: 1/4" = 1' - 0"



285 Sevilla Avenue Coral Gables, FI 33134 Ph (305) 444-4433 Fax (305) 444-0181

PETER BLITSTEIN LIC. No. - AR0007570



project name

New mixed use building for:

511 TRUMAN AVENUE, KEY WEST, FL

date

revisions

drawn by

F.P./ D.M./ M.S.

EXTERIOR ELEVATIONS

SCALE: AS SHOWN

sheet number



## NORTH-WEST ELEVATION (REAR)

SCALE: 1/4" = 1' - 0"



SOUTH-WEST ELEVATION

SCALE: 1/4" = 1' - 0"



285 Sevilla Avenue Coral Gables, FI 33134 Ph (305) 444-4433 Fax (305) 444-0181

PETER BLITSTEIN LIC. No. - AR0007570



project name

New mixed use building for:

511 TRUMAN AVENUE, KEY WEST, FL

date

revisions

\_\_\_\_

drawn by

F.P./ D.M./ M.S.
sheet tittle

EXTERIOR ELEVATIONS

SCALE: AS SHOWN

sheet number











926 DUVAL ST 925 DUVAL ST 511 TRUMAN AVE. 513 TRUMAN AVE. 517 TRUMAN AVE.



FRONT CONTEXT ELEVATION (TRUMAN AVENUE)

SCALE: 1/8" = 1' - 0"



285 Sevilla Avenue Coral Gables, FI 33134 Ph (305) 444-4433 Fax (305) 444-0181

PETER BLITSTEIN LIC. No. - AR0007570



project name

New mixed use building for:

511 TRUMAN AVENUE, KEY WEST, FL

date

revisions

10 1131011