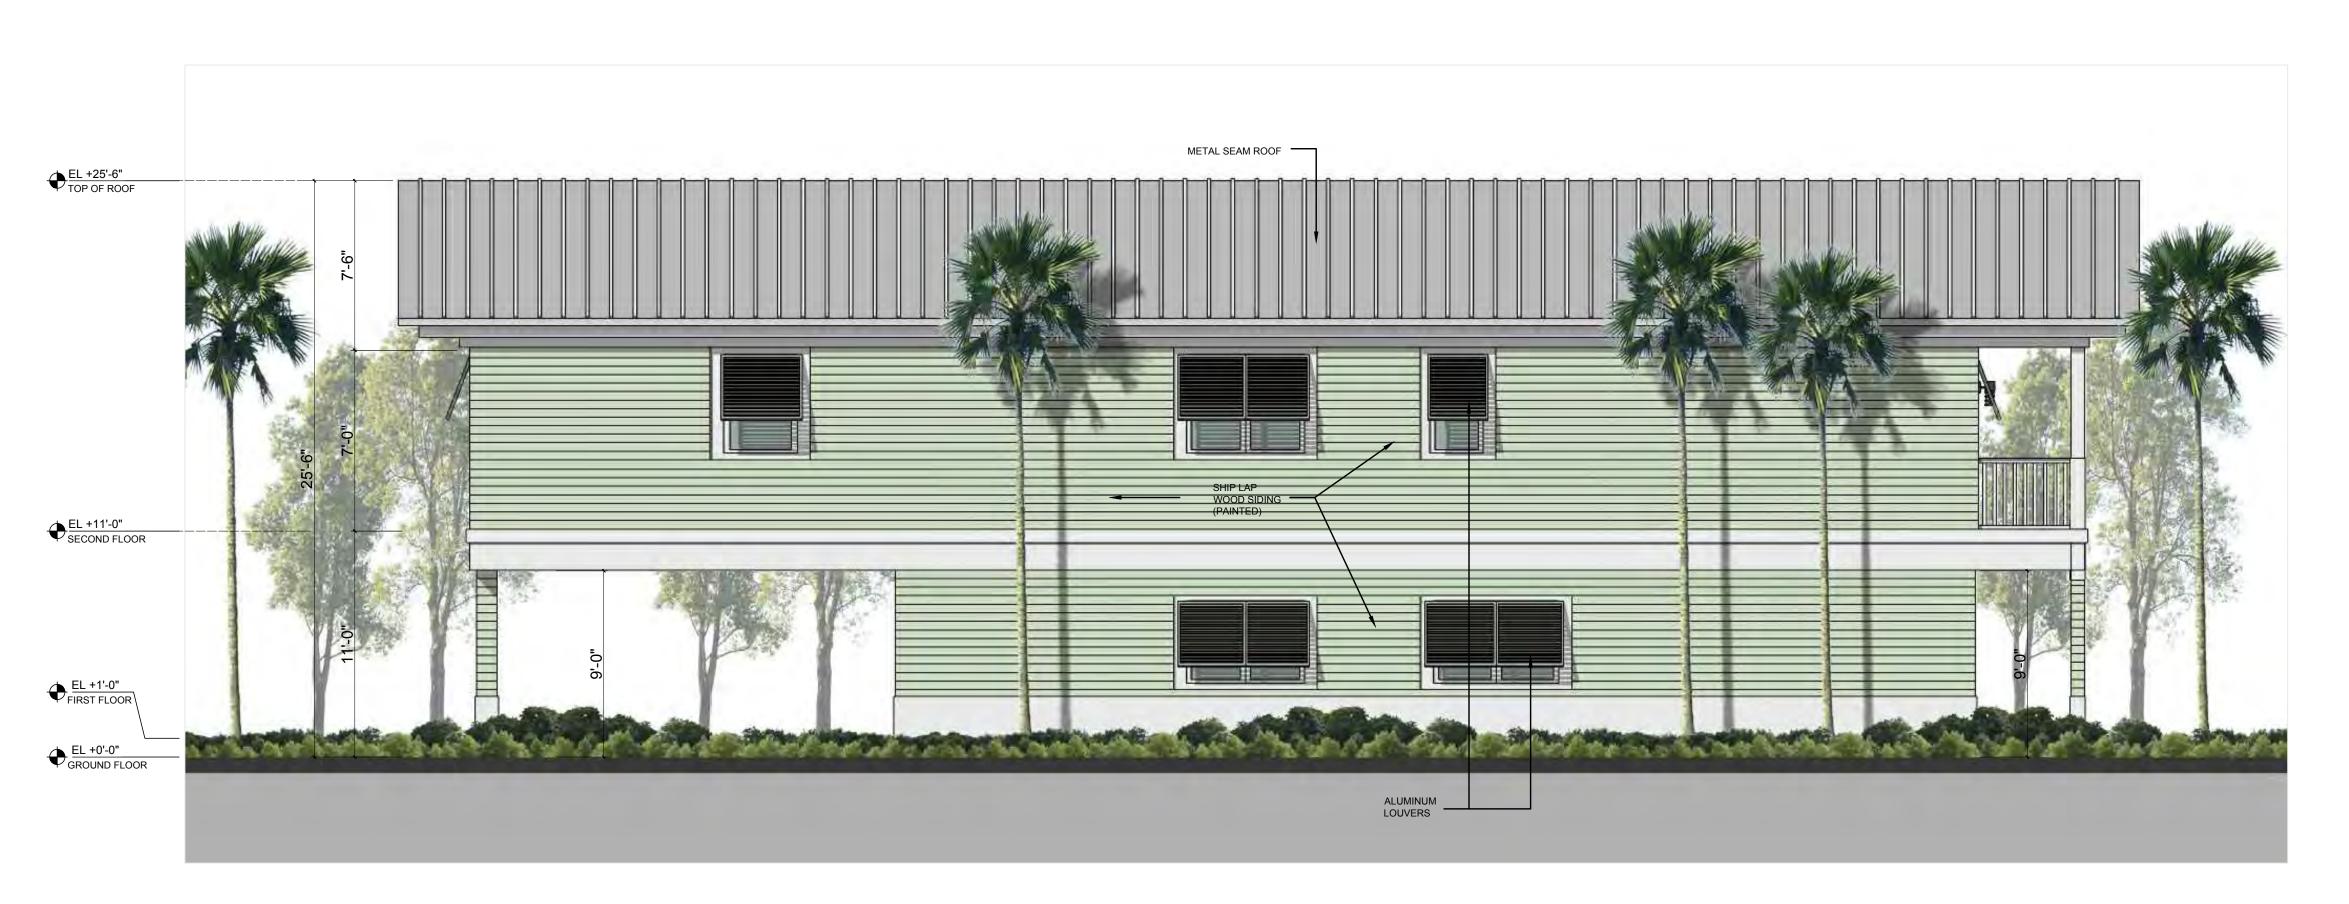

TH)

UNIT B (3 BED / 2 BATH)

COMMERCIAL



285 Sevilla Avenue Coral Gables, Fl 33134 Ph (305) 444-4433 Fax (305) 444-0181

PETER BLITSTEIN LIC. No. - AR0007570



project name

New mixed use building for:

511 TRUMAN AVENUE, KEY WEST, FL

date

revisions

drawn by

F.P./ D.M./ M.S.

sheet tittle

FLOOR PLANS

SCALE: AS SHOWN

sheet number



## SOUTH-EAST ELEVATION (FRONT)

SCALE: 1/4" = 1' - 0"



NORTH-EAST ELEVATION

SCALE: 1/4" = 1' - 0"



285 Sevilla Avenue Coral Gables, FI 33134 Ph (305) 444-4433 Fax (305) 444-0181

PETER BLITSTEIN LIC. No. - AR0007570



project name

New mixed use building for:

511 TRUMAN AVENUE, KEY WEST, FL

date

revisions

drawn by

F.P./ D.M./ M.S.

EXTERIOR ELEVATIONS

SCALE: AS SHOWN

sheet number



## NORTH-WEST ELEVATION (REAR)

SCALE: 1/4" = 1' - 0"



SOUTH-WEST ELEVATION

SCALE: 1/4" = 1' - 0"



285 Sevilla Avenue Coral Gables, FI 33134 Ph (305) 444-4433 Fax (305) 444-0181

PETER BLITSTEIN LIC. No. - AR0007570



project name

New mixed use building for:

511 TRUMAN AVENUE, KEY WEST, FL

date

revisions

\_\_\_\_

drawn by

F.P./ D.M./ M.S.
sheet tittle

EXTERIOR ELEVATIONS

SCALE: AS SHOWN

sheet number











926 DUVAL ST 925 DUVAL ST 511 TRUMAN AVE. 513 TRUMAN AVE. 517 TRUMAN AVE.



FRONT CONTEXT ELEVATION (TRUMAN AVENUE)

SCALE: 1/8" = 1' - 0"



285 Sevilla Avenue Coral Gables, FI 33134 Ph (305) 444-4433 Fax (305) 444-0181

PETER BLITSTEIN LIC. No. - AR0007570



project name

New mixed use building for:

511 TRUMAN AVENUE, KEY WEST, FL

date

revisions

10 1131011

drawn by

F.P./ D.M./ M.S.

sheet tittle

EXTERIOR CONTEX