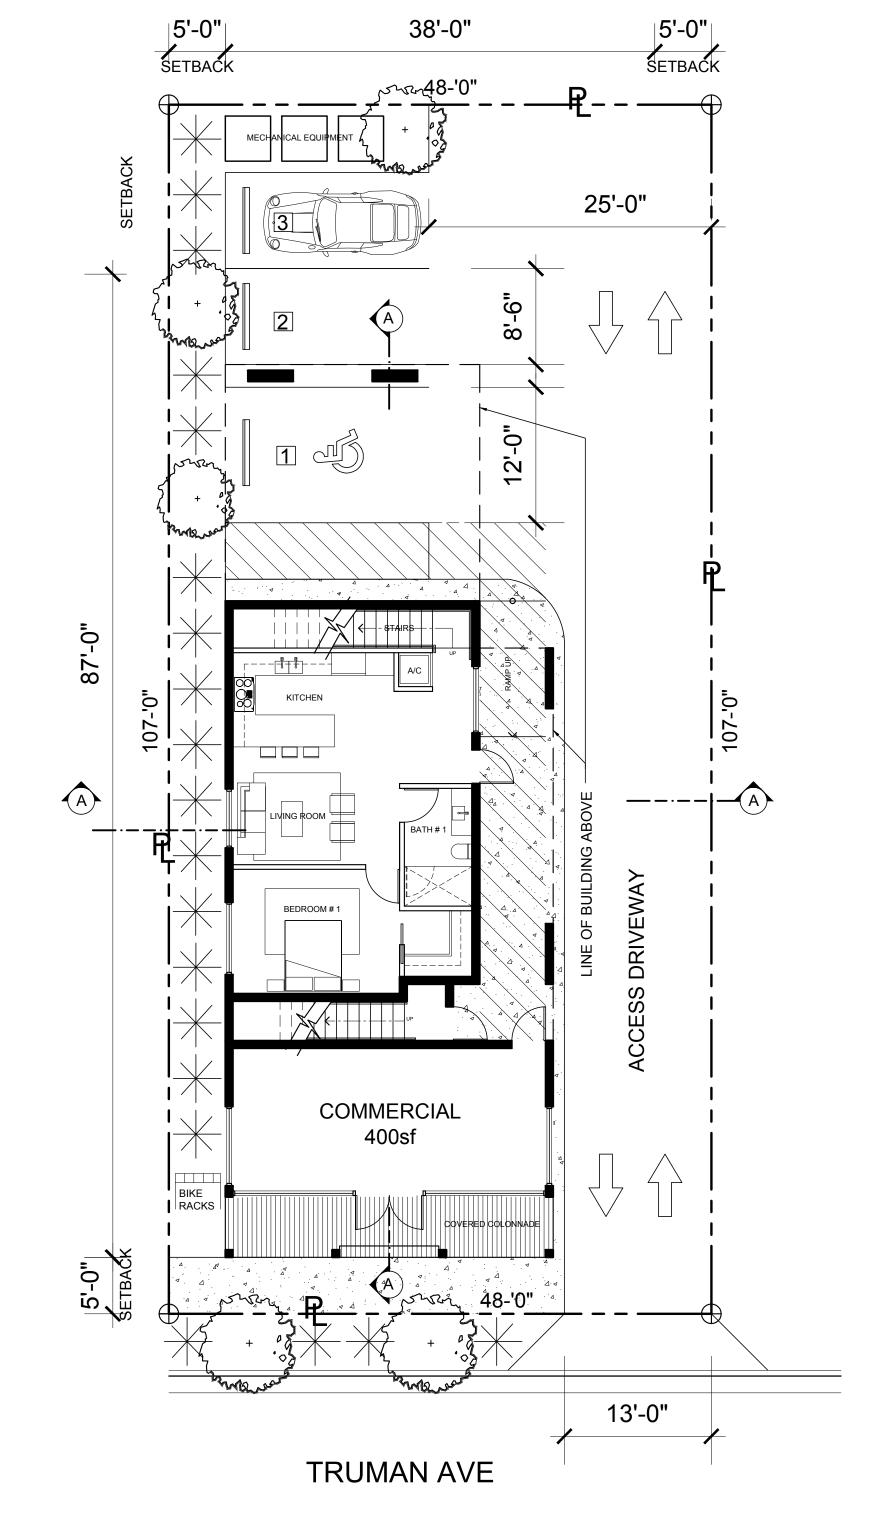

## **Site Facts**

The site under review serves as a parking facility. Originally designated as parking area for 925 Duval Street, in 2006 the partners decided to sub divide the property and obtained approval for the Board of Adjustment for all necessary variances. A non-historic kiosk is located at the front yard.