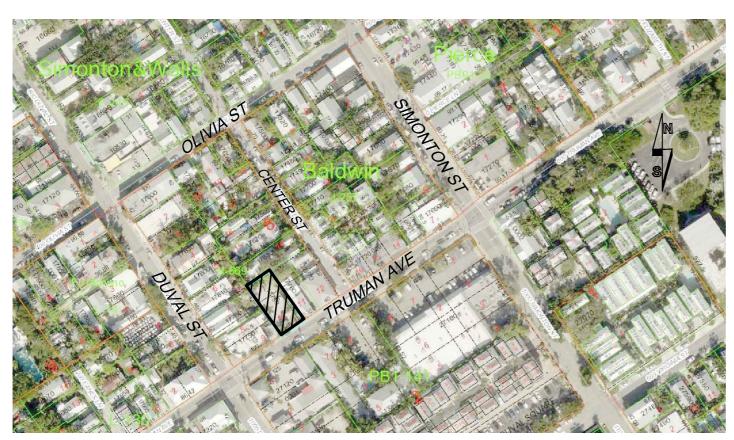

Meeting Date: December 17, 2019

**Applicant:** Wayne LaRue Smith

**Application Number:** H2019-0049

**Address:** #511 Truman Avenue

## **Site Facts**

The site under review serves as a parking facility. Originally designated as parking area for 925 Duval Street, in 2006 the partners decided to sub divide the property and obtained approval for the Board of Adjustment for all necessary variances. A non-historic kiosk is located at the front yard.