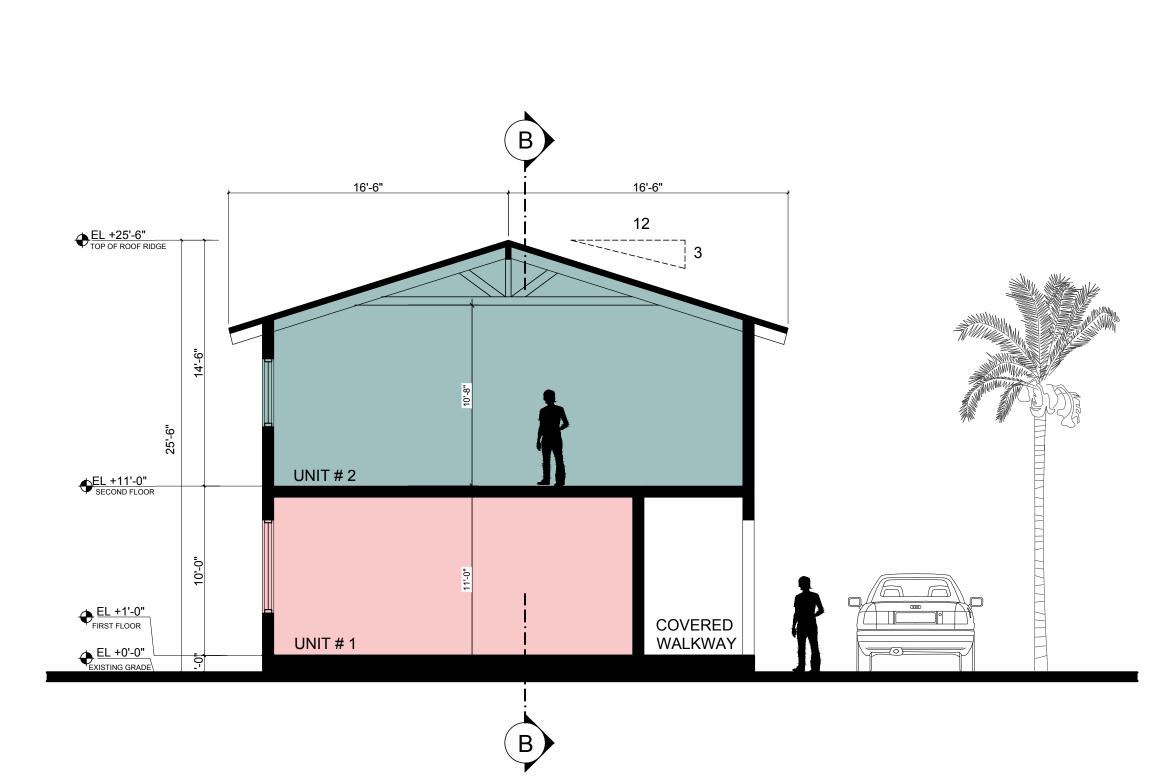

Meeting Date: December 17, 2019

**Applicant:** Wayne LaRue Smith

**Application Number:** H2019-0049

**Address:** #511 Truman Avenue