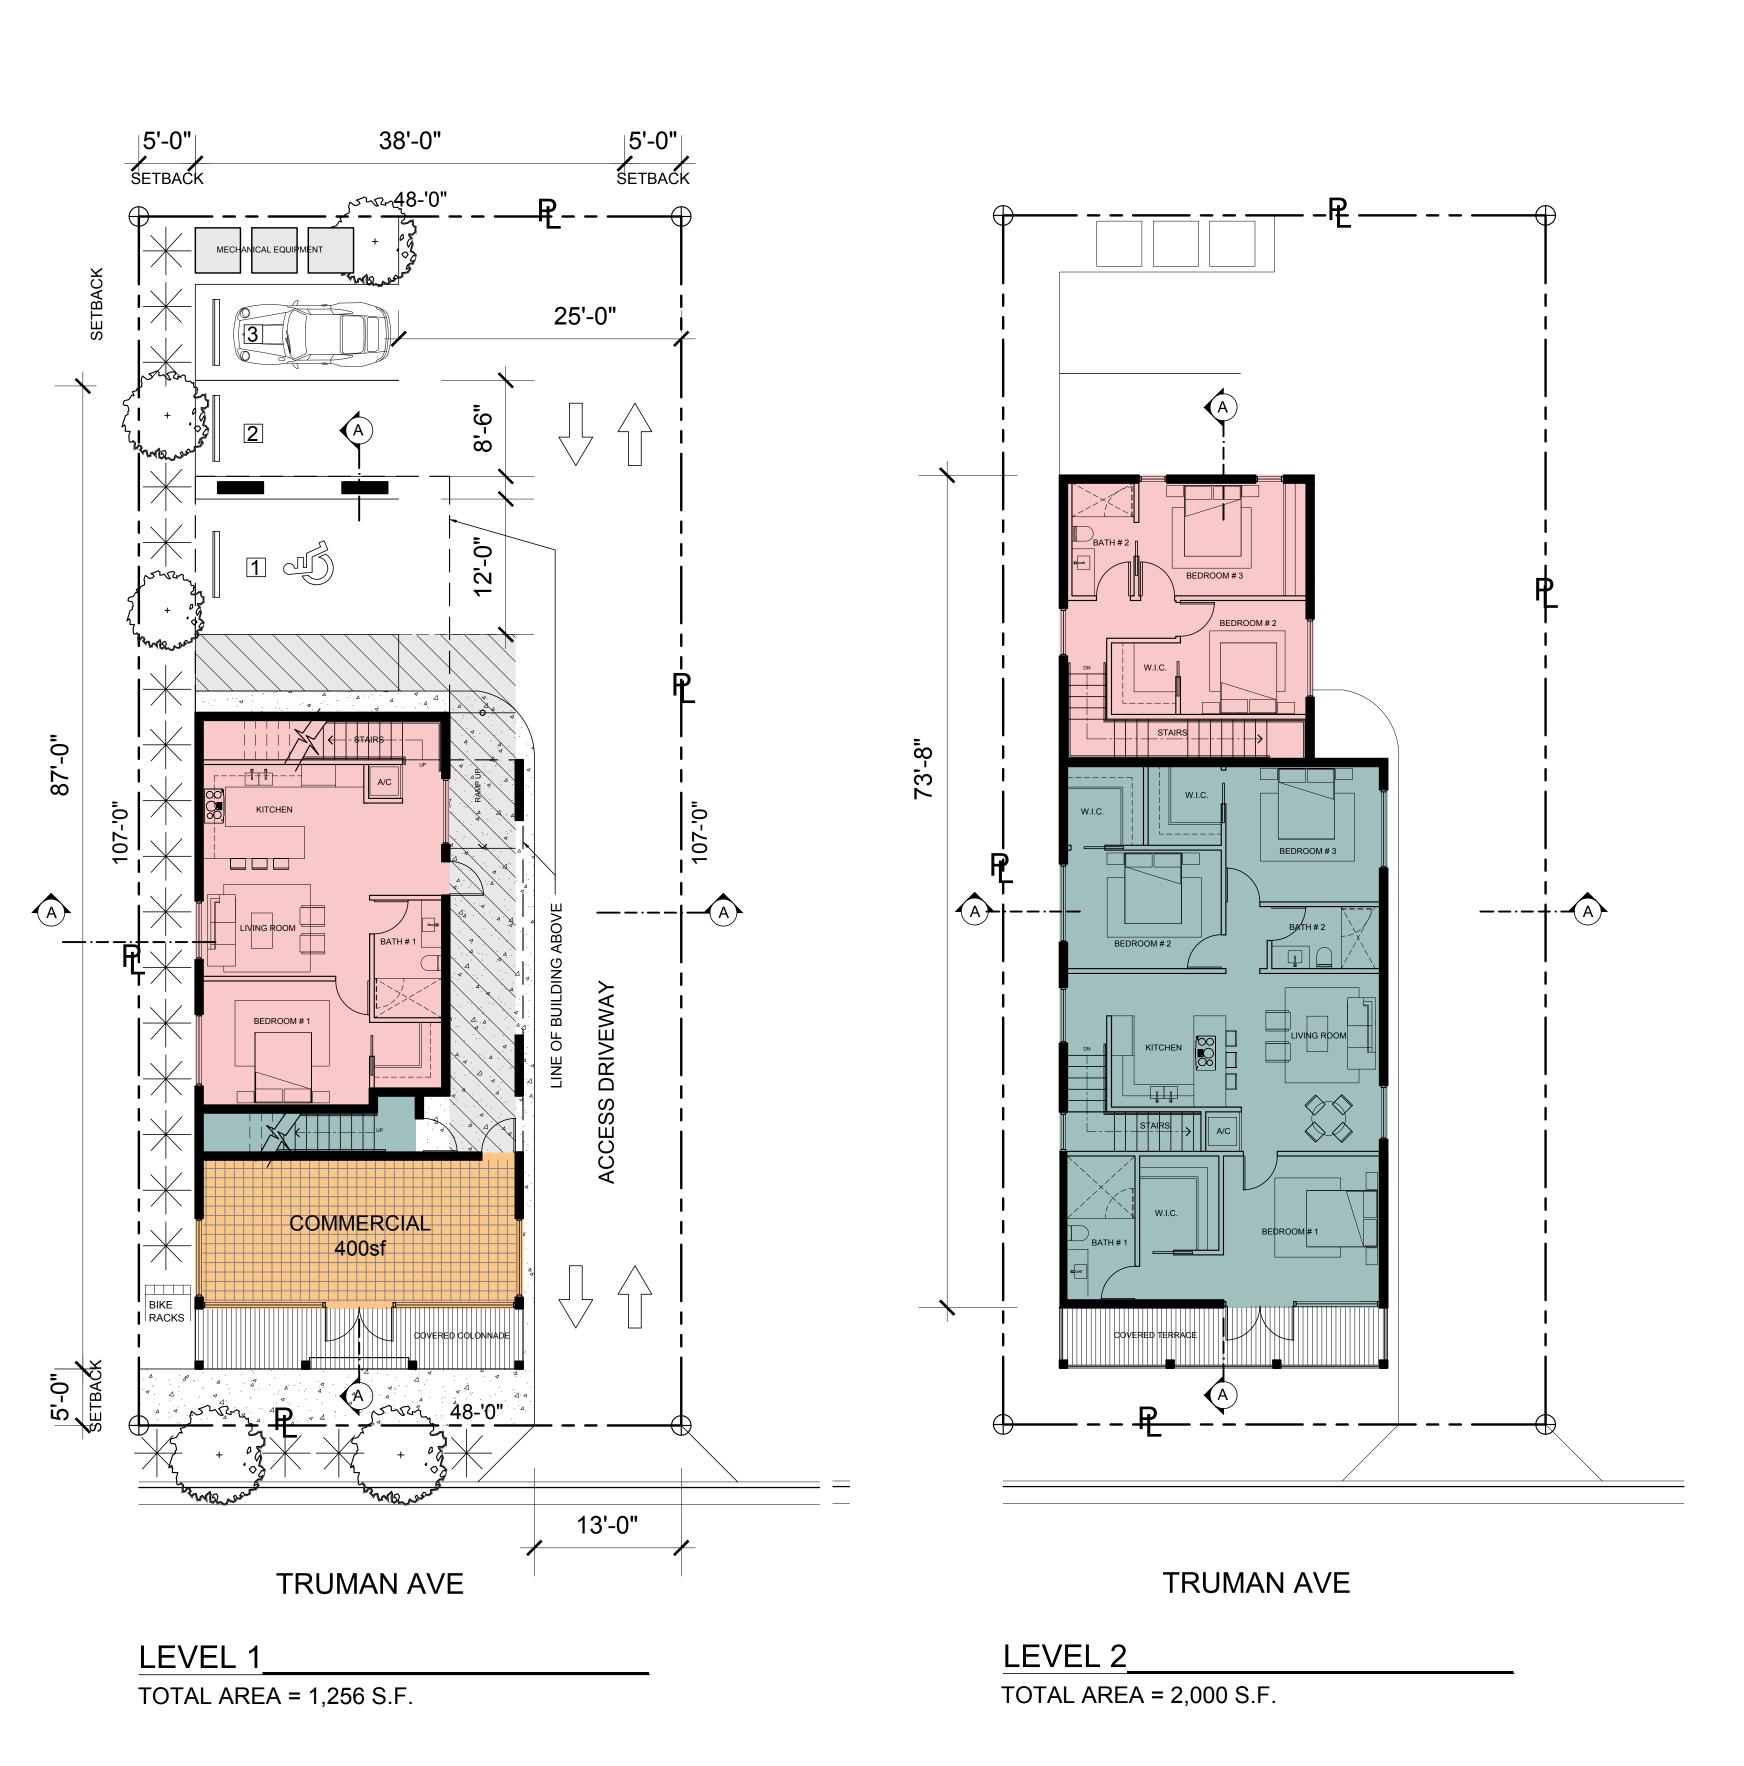

## **Description of Work**

Demolition of existing non-historic kiosk.

## **Site Facts**

The site under review serves as a parking facility. Originally designated as parking area for 925 Duval Street, in 2006 the partners decided to sub divide the property and obtained approval for the Board of Adjustment for all necessary variances. A non-historic kiosk is located at the front yard.

## **Staff Analysis**

A Certificate of Appropriateness is under review for the demolition of a non-historic kiosk located in the front yard of a parking lot. The historic architectural review commission shall not issue a certificate of appropriateness that would result in: