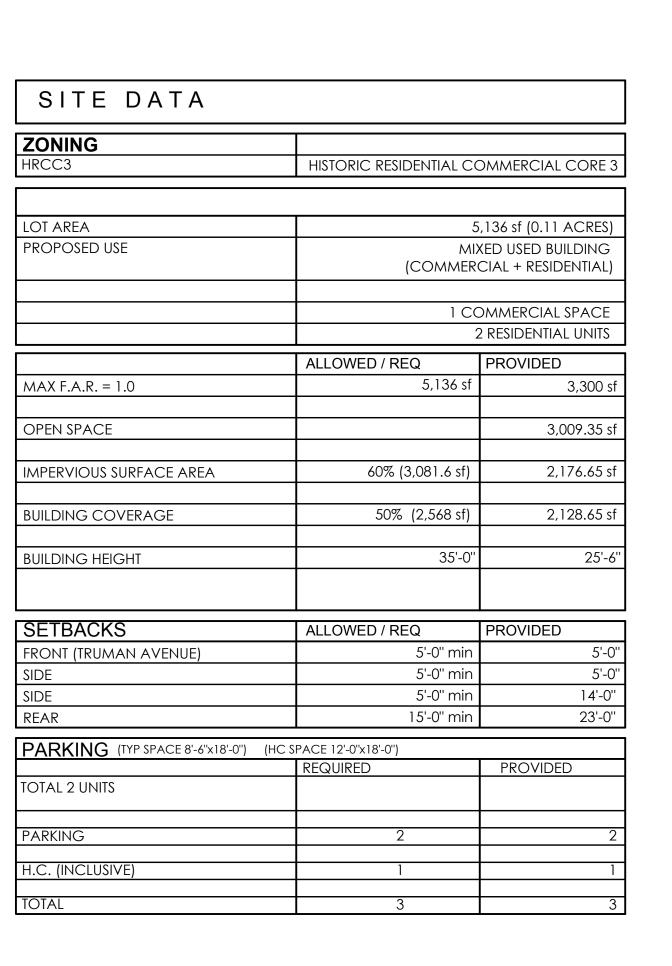

## **Site Facts**

The site under review serves as a parking facility. Originally designated as parking area for 925 Duval Street, in 2006 the partners decided to sub divide the property and obtained approval for the Board of Adjustment for all necessary variances. A non-historic kiosk is located at the front yard.