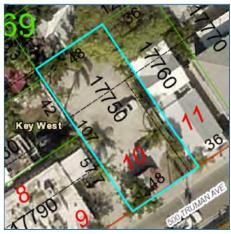

## **Site Facts**

The site under review serves as a parking facility. Originally designated as parking area for 925 Duval Street, in 2006 the partners decided to sub divide the property and obtained approval for the Board of Adjustment for all necessary variances. A non-historic kiosk is located at the front yard.