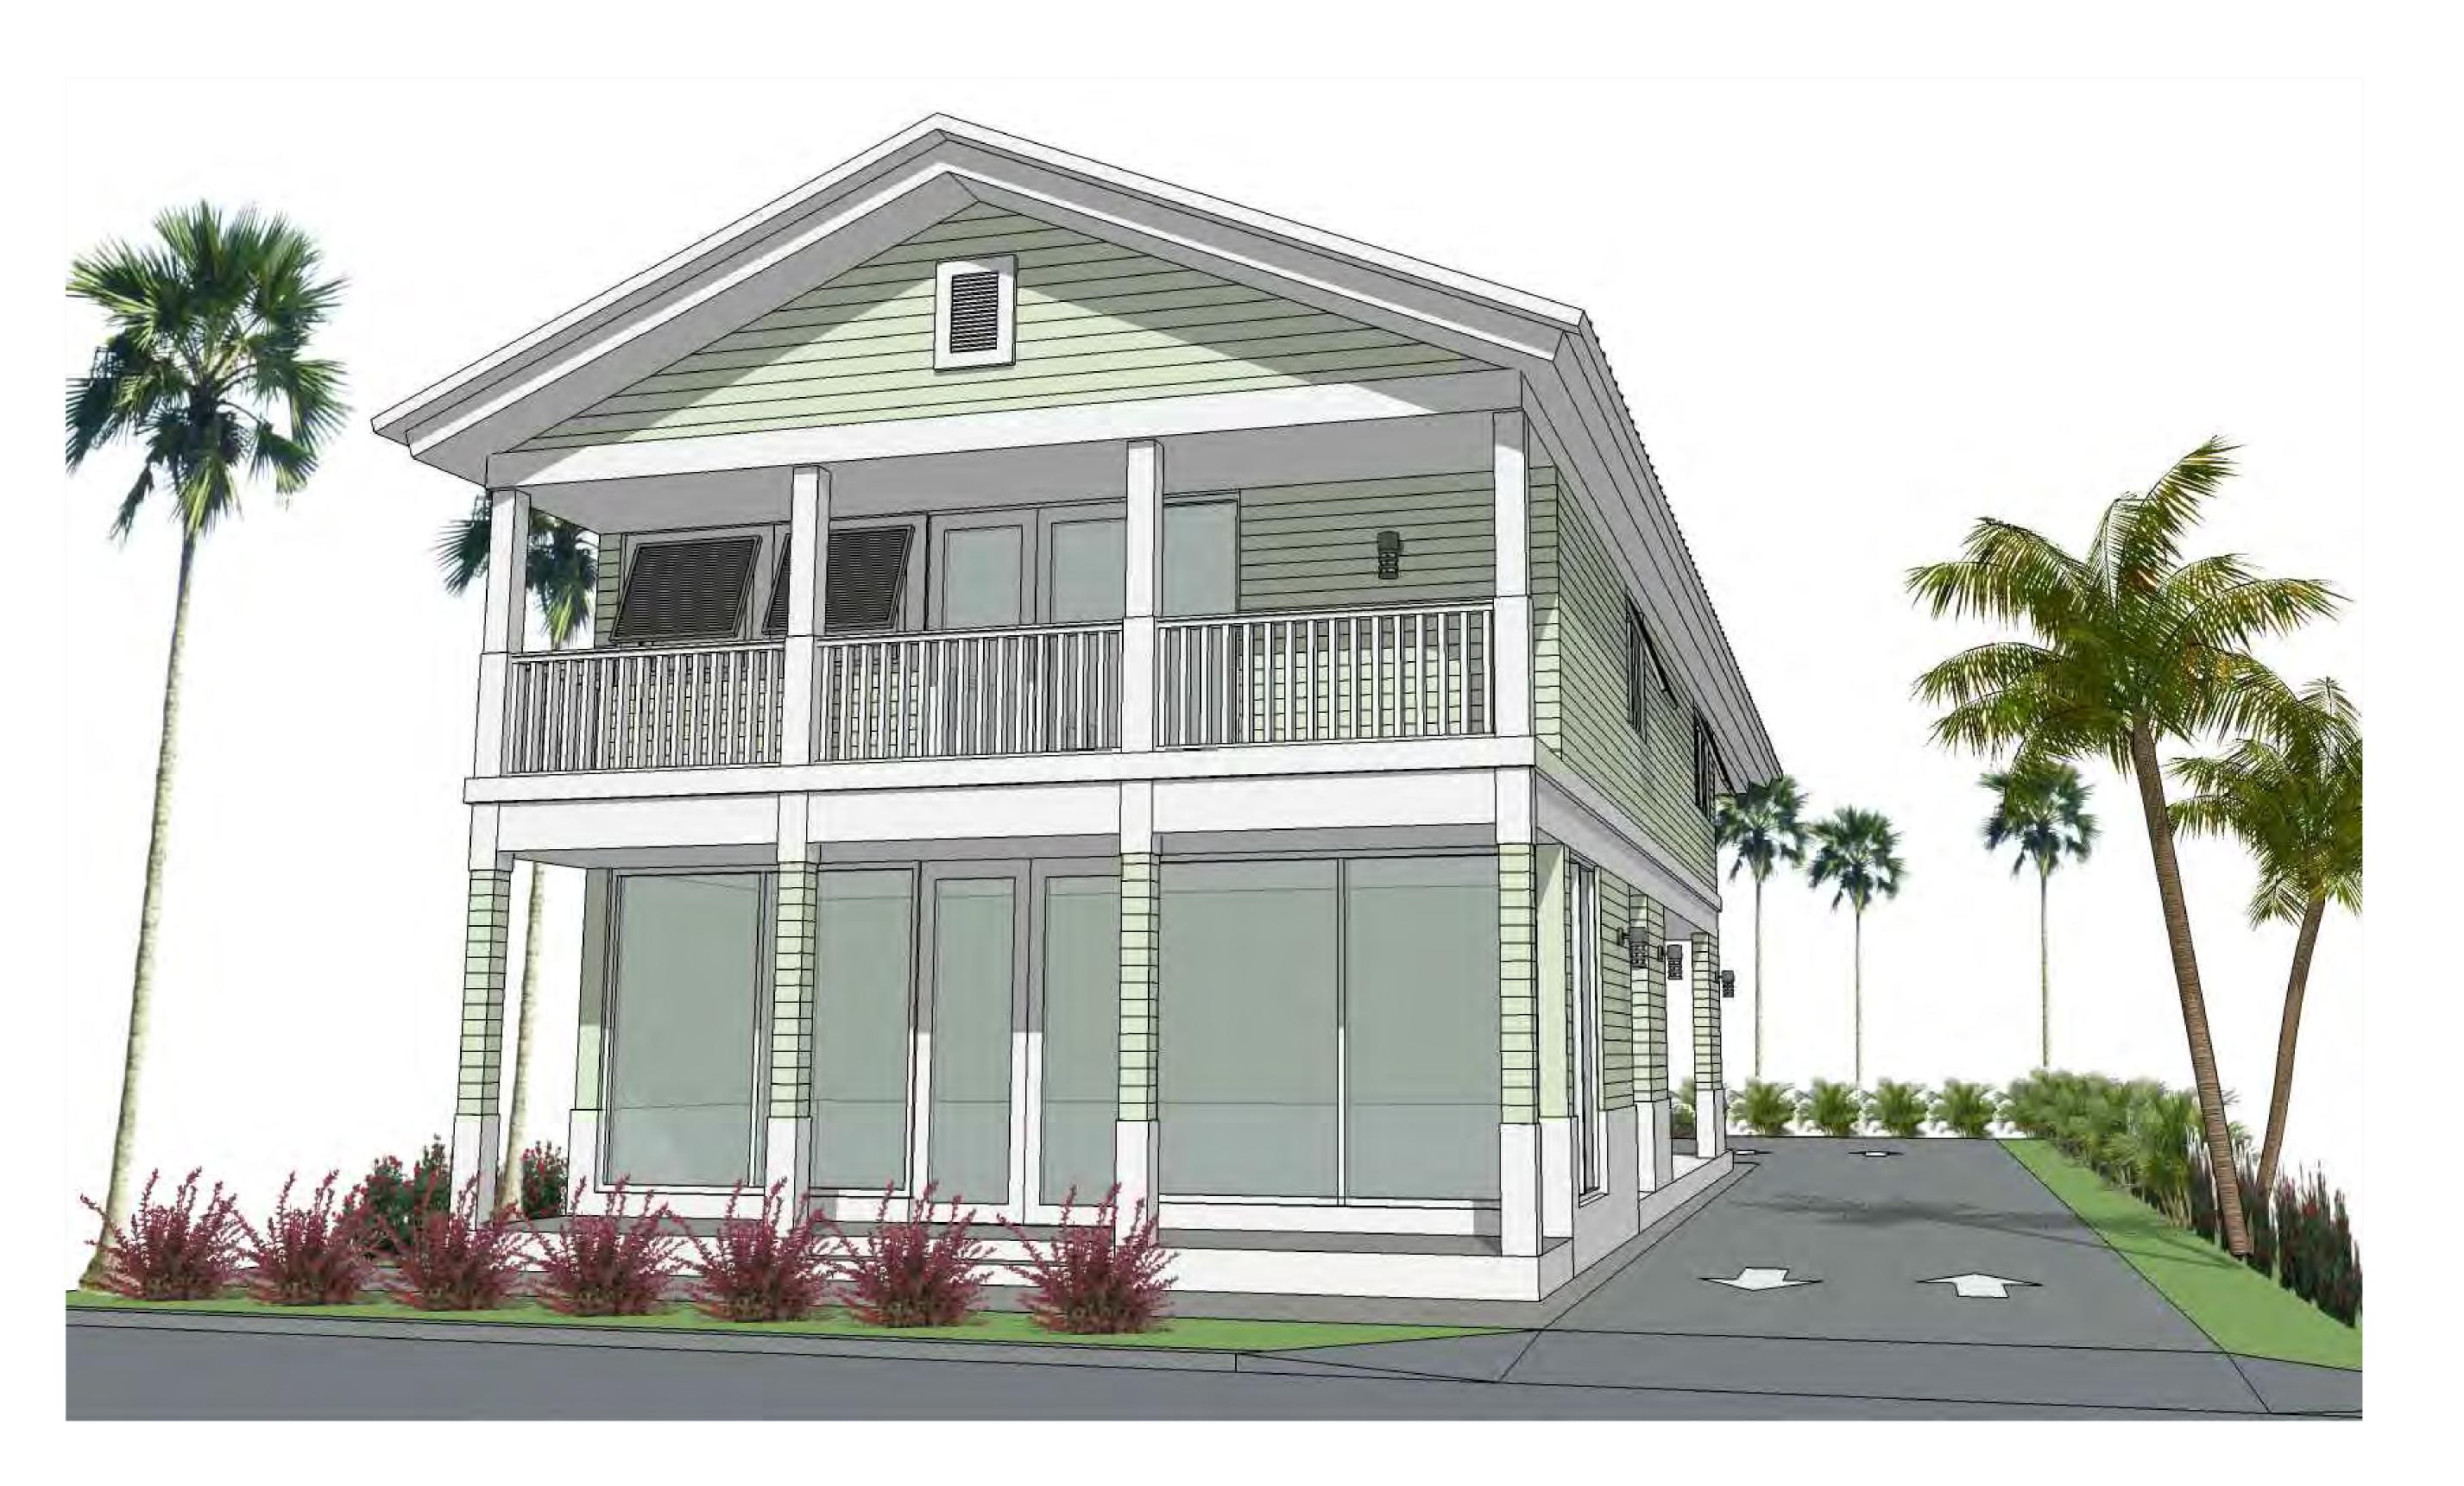

## **Description of Work**

Demolition of existing non-historic kiosk.

## **Site Facts**

The site under review serves as a parking facility. Originally designated as parking area for 925 Duval Street, in 2006 the partners decided to sub divide the property and obtained approval for the Board of Adjustment for all necessary variances. A non-historic kiosk is located at the front yard.