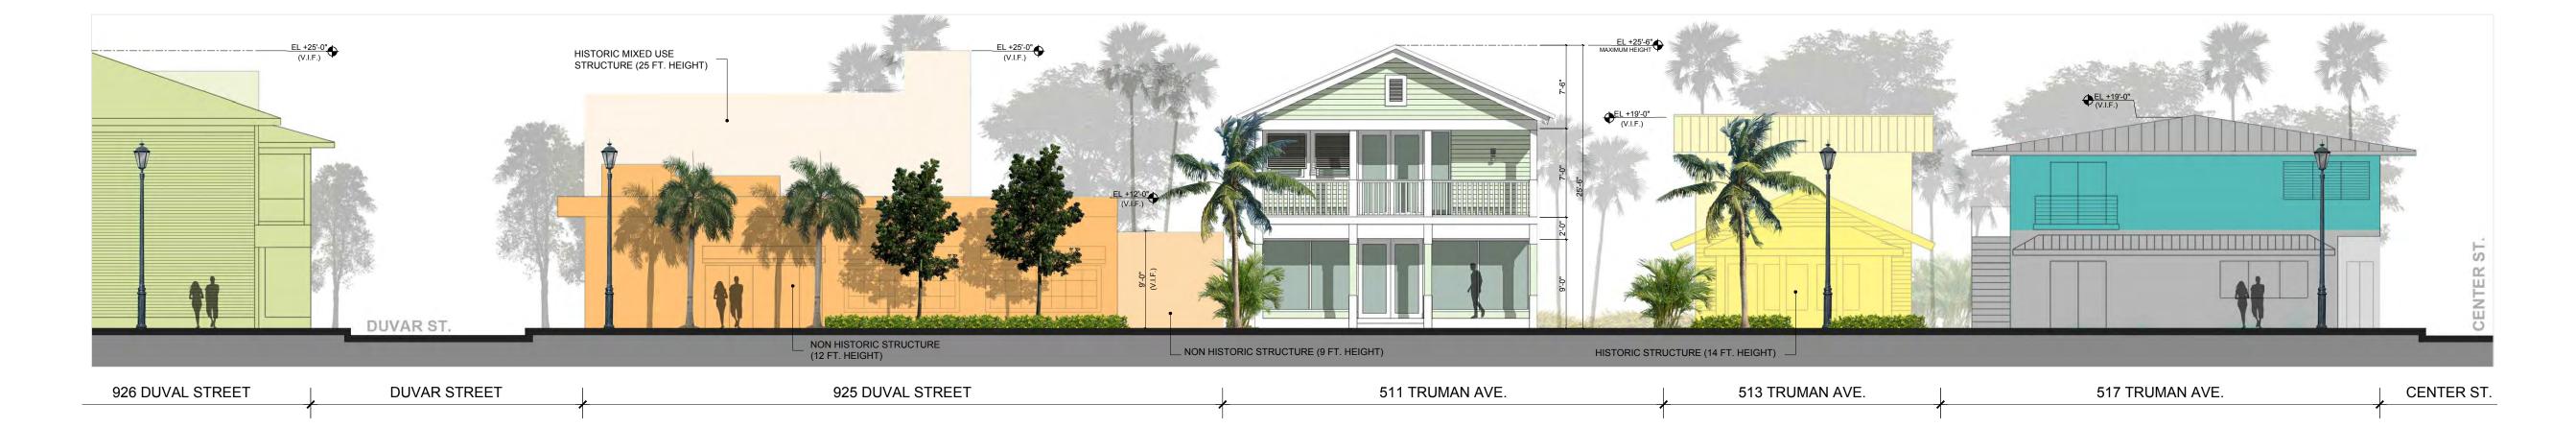

Meeting Date: December 17, 2019

**Applicant:** Wayne LaRue Smith

**Application Number:** H2019-0049

**Address:** #511 Truman Avenue