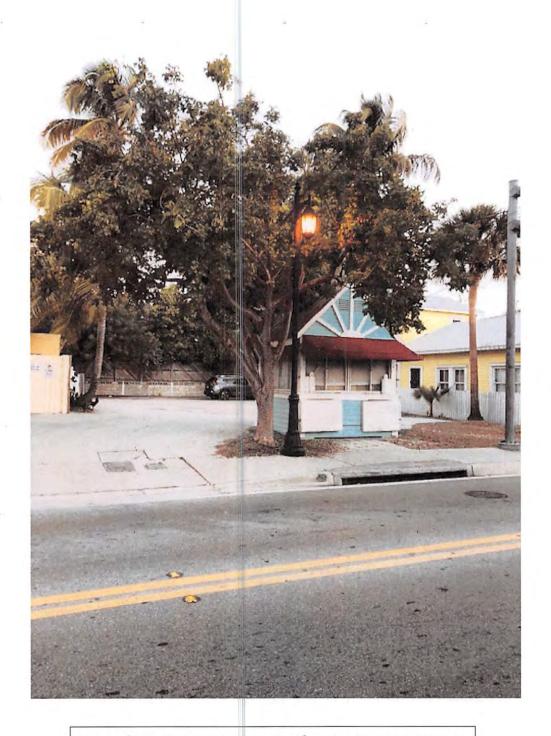

## **Description of Work**

Demolition of existing non-historic kiosk.

## **Site Facts**

The site under review serves as a parking facility. Originally designated as parking area for 925 Duval Street, in 2006 the partners decided to sub divide the property and obtained approval for the Board of Adjustment for all necessary variances. A non-historic kiosk is located at the front yard.

## **Staff Analysis**

A Certificate of Appropriateness is under review for the demolition of a non-historic kiosk located in the front yard of a parking lot. The historic architectural review commission shall not issue a certificate of appropriateness that would result in: