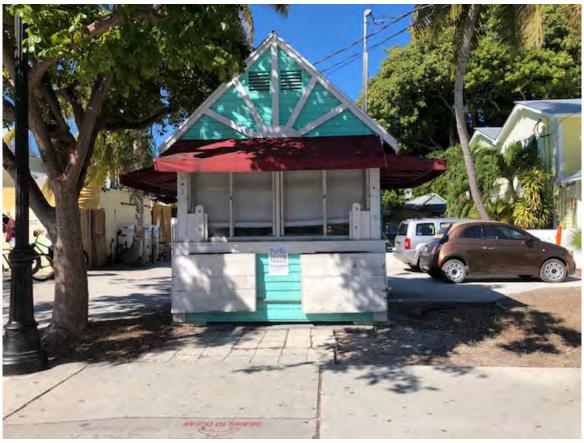

## **Description of Work**

Demolition of existing non-historic kiosk.

## **Site Facts**

The site under review serves as a parking facility. Originally designated as parking area for 925 Duval Street, in 2006 the partners decided to sub divide the property and obtained approval for the Board of Adjustment for all necessary variances. A non-historic kiosk is located at the front yard.