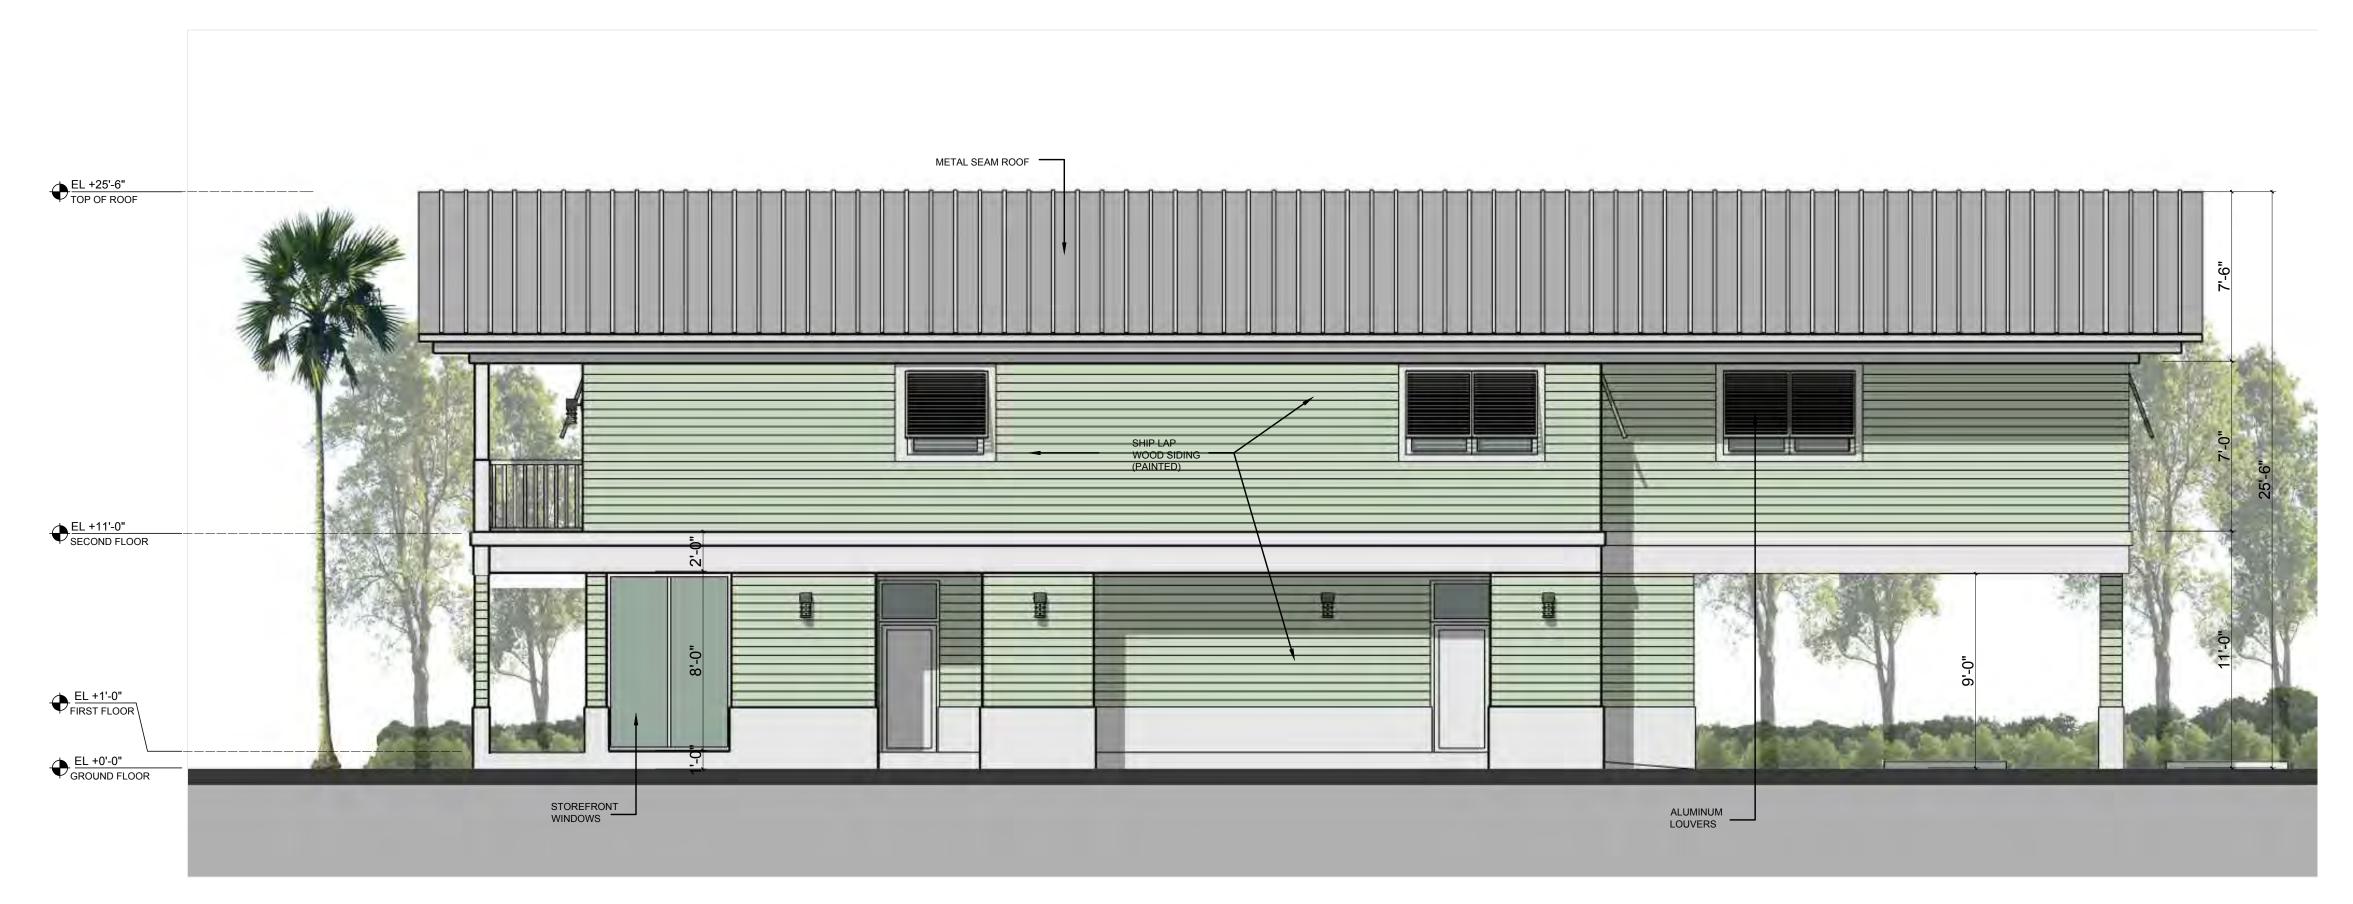

## **Description of Work**

Demolition of existing non-historic kiosk.

## **Site Facts**

The site under review serves as a parking facility. Originally designated as parking area for 925 Duval Street, in 2006 the partners decided to sub divide the property and obtained approval for the Board of Adjustment for all necessary variances. A non-historic kiosk is located at the front yard.