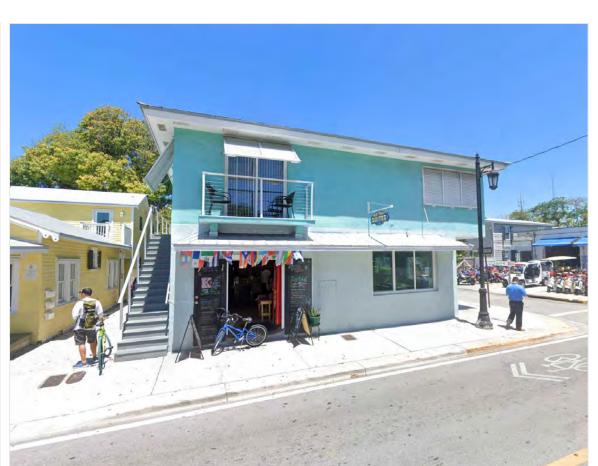

## **Description of Work**

Demolition of existing non-historic kiosk.

## **Site Facts**

The site under review serves as a parking facility. Originally designated as parking area for 925 Duval Street, in 2006 the partners decided to sub divide the property and obtained approval for the Board of Adjustment for all necessary variances. A non-historic kiosk is located at the front yard.

It is staff's opinion that the kiosk in question will not qualify as a contributing resource in a near future.

It is staff's opinion that the demolition request meets the cited criteria. If approved, this will be the only required reading for demolition.