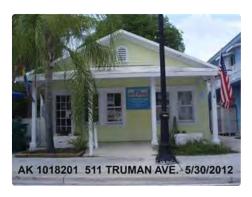

Meeting Date: December 17, 2019

**Applicant:** Wayne LaRue Smith

**Application Number:** H2019-0049

**Address:** #511 Truman Avenue

## **Site Facts**

The site under review serves as a parking facility. Originally designated as parking area for 925 Duval Street, in 2006 the partners decided to sub divide the property and obtained approval for the Board of Adjustment for all necessary variances. A non-historic kiosk is located at the front yard.