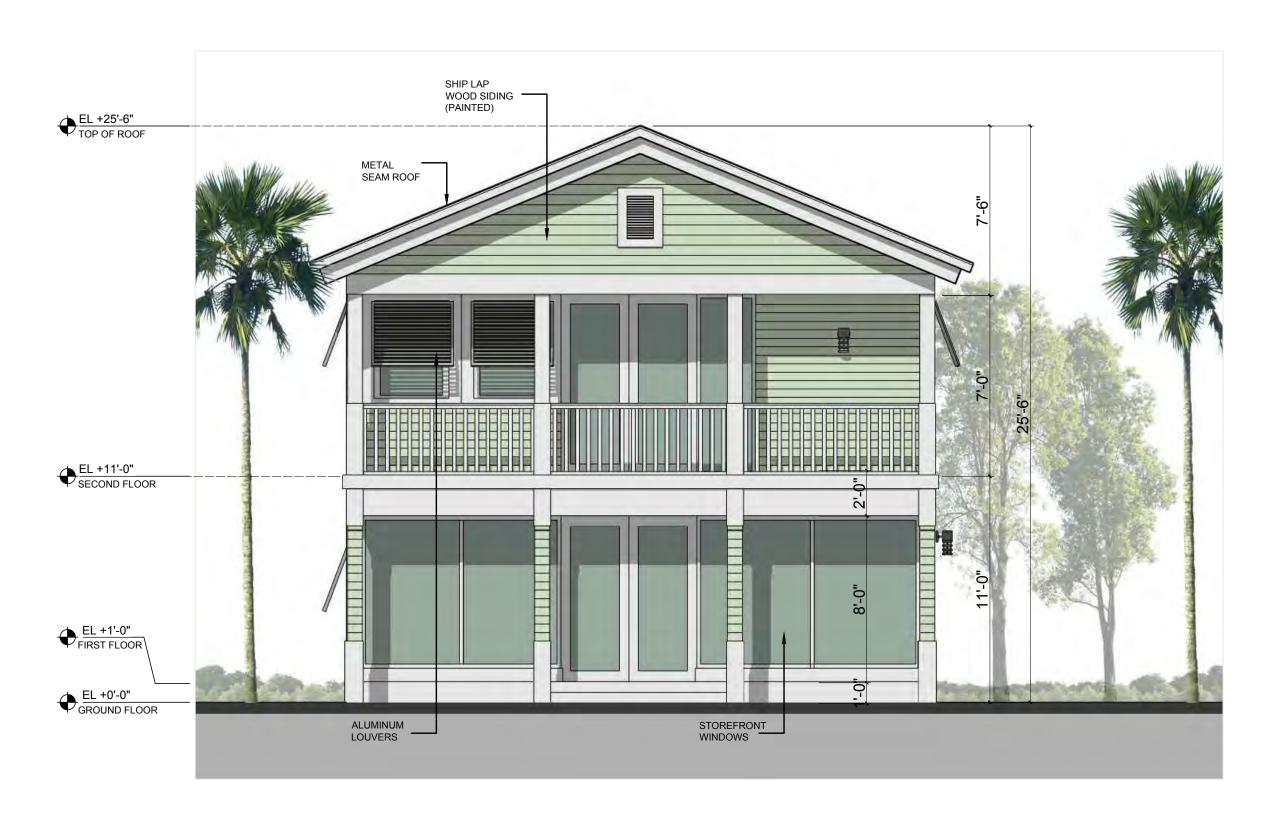

## **Description of Work**

Demolition of existing non-historic kiosk.

## **Site Facts**

The site under review serves as a parking facility. Originally designated as parking area for 925 Duval Street, in 2006 the partners decided to sub divide the property and obtained approval for the Board of Adjustment for all necessary variances. A non-historic kiosk is located at the front yard.