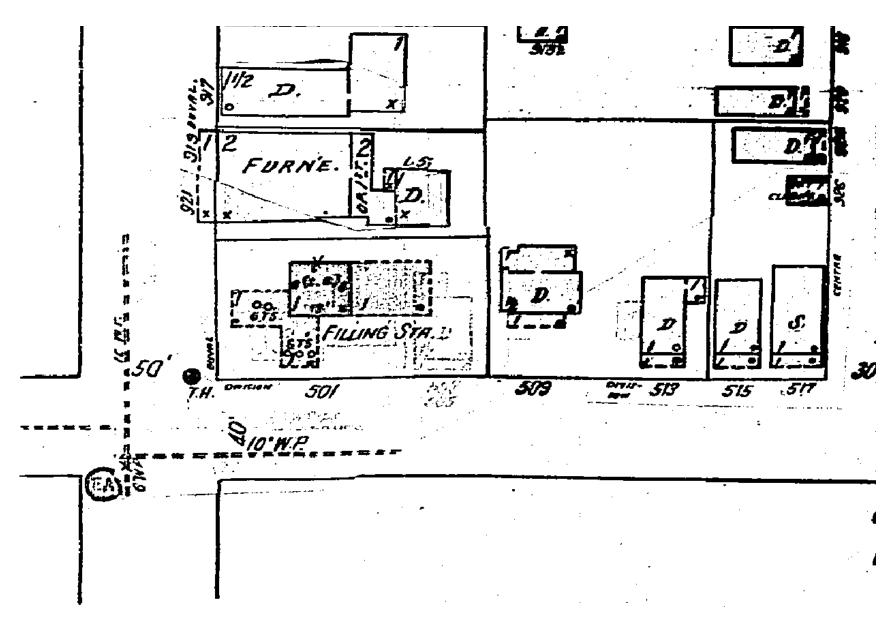

## **Site Facts**

The site under review serves as a parking facility. Originally designated as parking area for 925 Duval Street, in 2006 the partners decided to sub divide the property and obtained approval for the Board of Adjustment for all necessary variances. A non-historic kiosk is located at the front yard.

## **Staff Analysis**

A Certificate of Appropriateness is under review for the demolition of a non-historic kiosk located in the front yard of a parking lot. The historic architectural review commission shall not issue a certificate of appropriateness that would result in: