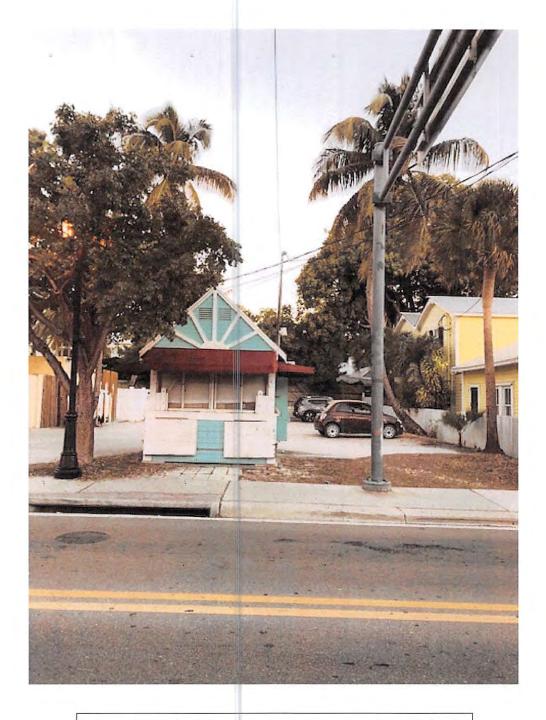

## **Description of Work**

Demolition of existing non-historic kiosk.

## **Site Facts**

The site under review serves as a parking facility. Originally designated as parking area for 925 Duval Street, in 2006 the partners decided to sub divide the property and obtained approval for the Board of Adjustment for all necessary variances. A non-historic kiosk is located at the front yard.

## **Staff Analysis**

A Certificate of Appropriateness is under review for the demolition of a non-historic kiosk located in the front yard of a parking lot. The historic architectural review commission shall not issue a certificate of appropriateness that would result in: