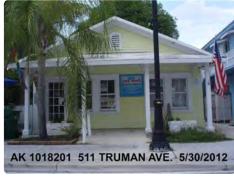

Meeting Date: December 17, 2019

**Applicant:** Wayne LaRue Smith

**Application Number:** H2019-0049

**Address:** #511 Truman Avenue

## **Site Facts**

The site under review serves as a parking facility. Originally designated as parking area for 925 Duval Street, in 2006 the partners decided to sub divide the property and obtained approval for the Board of Adjustment for all necessary variances. A non-historic kiosk is located at the front yard.