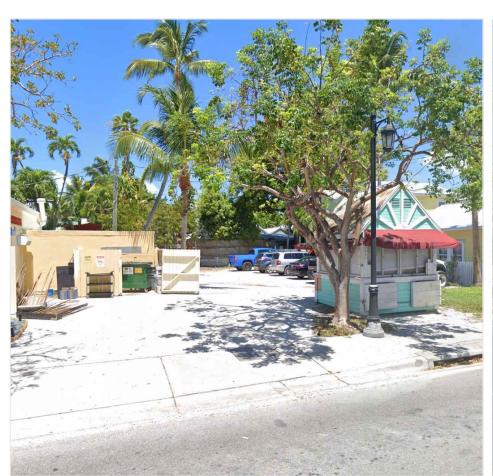

## **Description of Work**

Demolition of existing non-historic kiosk.

## **Site Facts**

The site under review serves as a parking facility. Originally designated as parking area for 925 Duval Street, in 2006 the partners decided to sub divide the property and obtained approval for the Board of Adjustment for all necessary variances. A non-historic kiosk is located at the front yard.