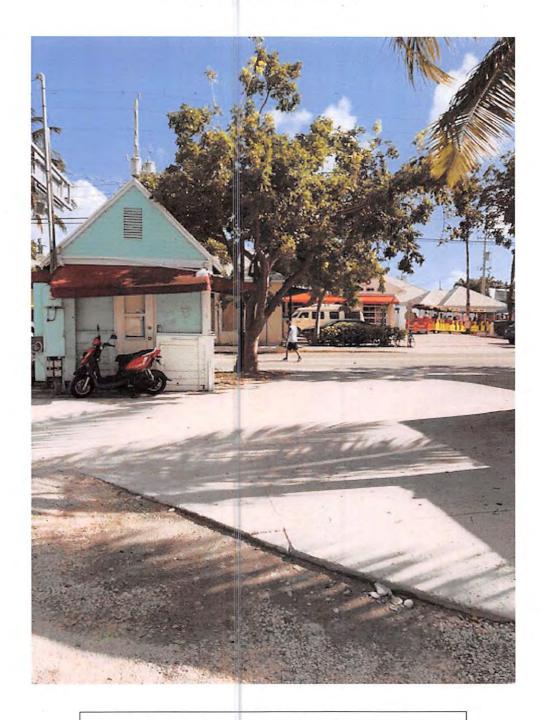

## **Description of Work**

Demolition of existing non-historic kiosk.

## **Site Facts**

The site under review serves as a parking facility. Originally designated as parking area for 925 Duval Street, in 2006 the partners decided to sub divide the property and obtained approval for the Board of Adjustment for all necessary variances. A non-historic kiosk is located at the front yard.

## **Staff Analysis**

A Certificate of Appropriateness is under review for the demolition of a non-historic kiosk located in the front yard of a parking lot. The historic architectural review commission shall not issue a certificate of appropriateness that would result in: