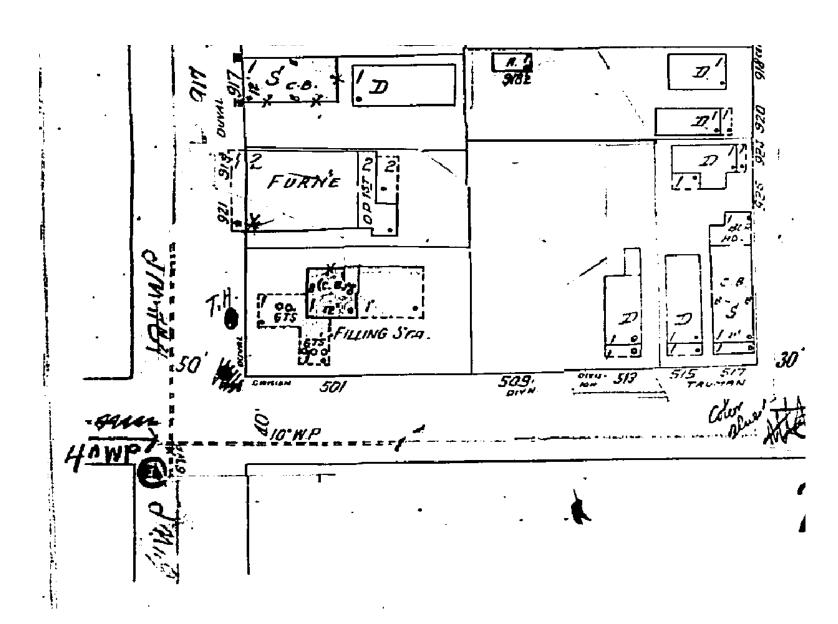

## **Site Facts**

The site under review serves as a parking facility. Originally designated as parking area for 925 Duval Street, in 2006 the partners decided to sub divide the property and obtained approval for the Board of Adjustment for all necessary variances. A non-historic kiosk is located at the front yard.

## **Staff Analysis**

A Certificate of Appropriateness is under review for the demolition of a non-historic kiosk located in the front yard of a parking lot. The historic architectural review commission shall not issue a certificate of appropriateness that would result in: