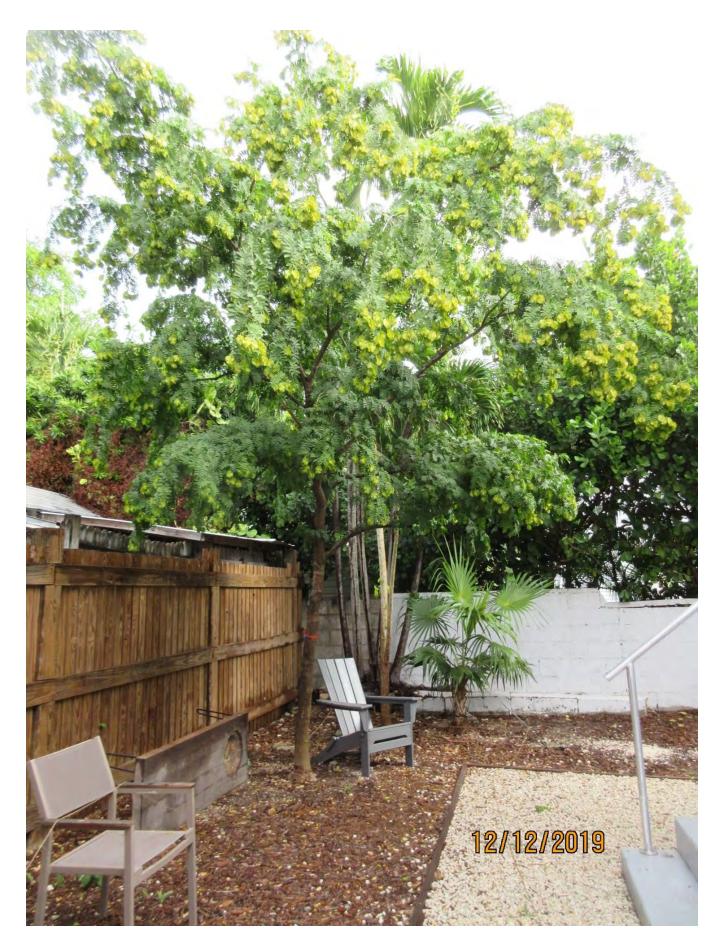

Tree Species: Verawood (Bulnesia arborea)

Photo showing location of tree in back yard.

Photo showing whole tree, view 1.

Photo showing tree trunk and part of canopy.

Photo showing tree trunk and base of tree.

Photo showing whole tree, view 2.

Photo of tree canopy.

Diameter: 4.1"

Location: 80% (back yard tree next to rear property line) Species: 50% (not on protected or not protected tree list)

Condition: 80% (good)