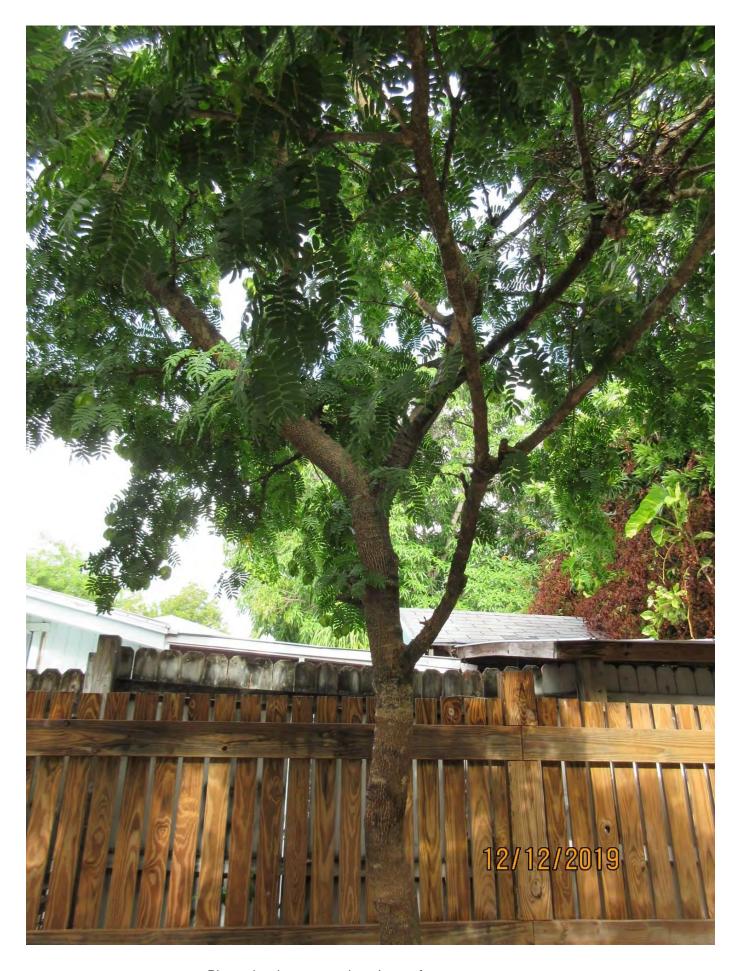

Tree Species: Verawood (Bulnesia arborea)

Photo showing location of tree in back yard.

Photo showing whole tree, view 1.

Photo showing tree trunk and part of canopy.

Photo showing tree trunk and base of tree.