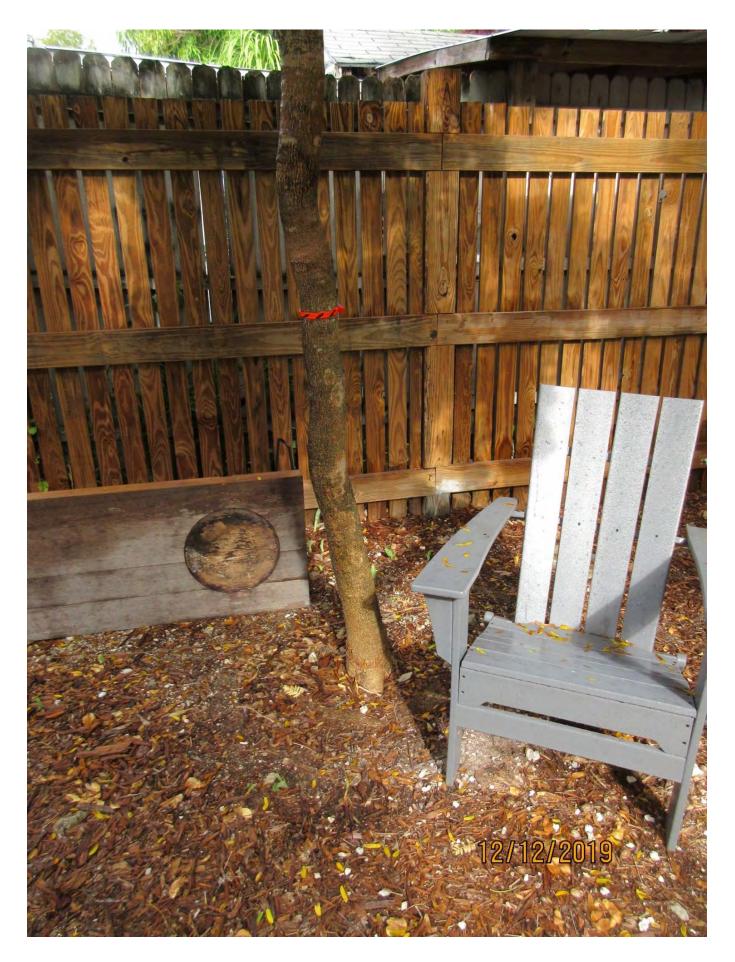

Tree Species: Verawood (Bulnesia arborea)

Photo showing location of tree in back yard.

Photo showing whole tree, view 1.

Photo showing tree trunk and part of canopy.

Photo showing tree trunk and base of tree.