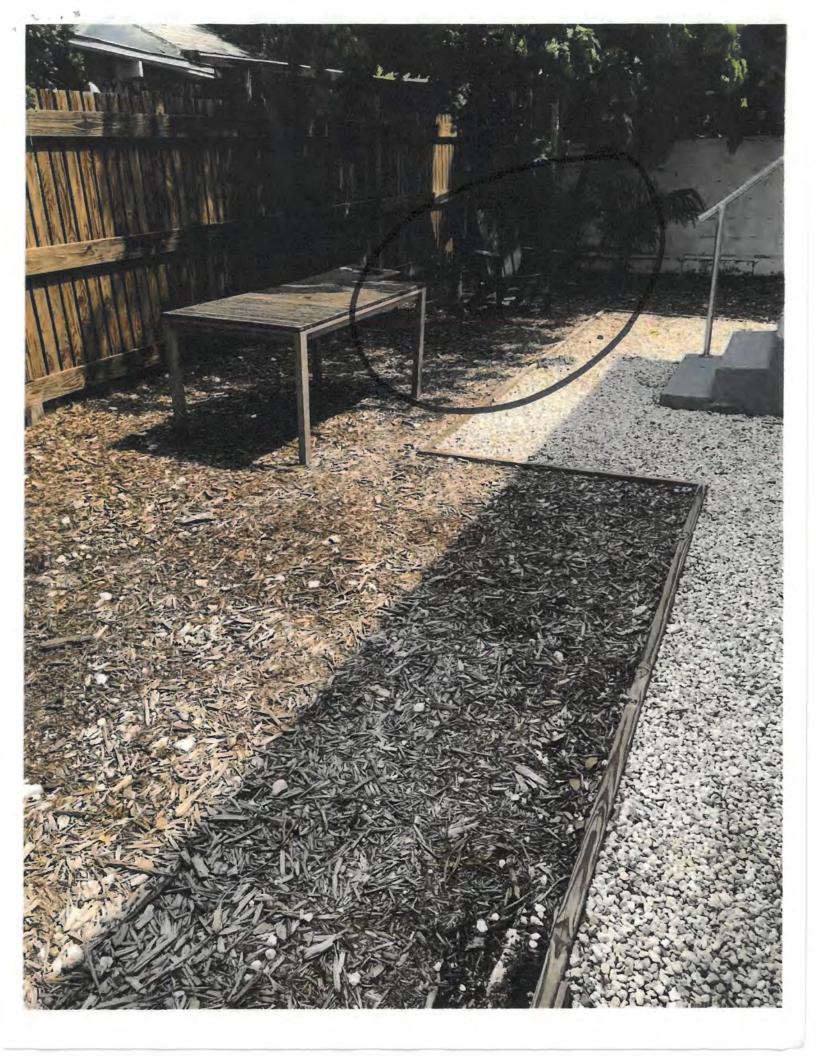

Tree Species: Verawood (Bulnesia arborea)

Photo showing location of tree in back yard.

Photo showing whole tree, view 1.

Photo showing tree trunk and part of canopy.

Photo showing tree trunk and base of tree.

Photo showing whole tree, view 2.

Photo of tree canopy.

Diameter: 4.1"

Location: 80% (back yard tree next to rear property line) Species: 50% (not on protected or not protected tree list)

Condition: 80% (good)