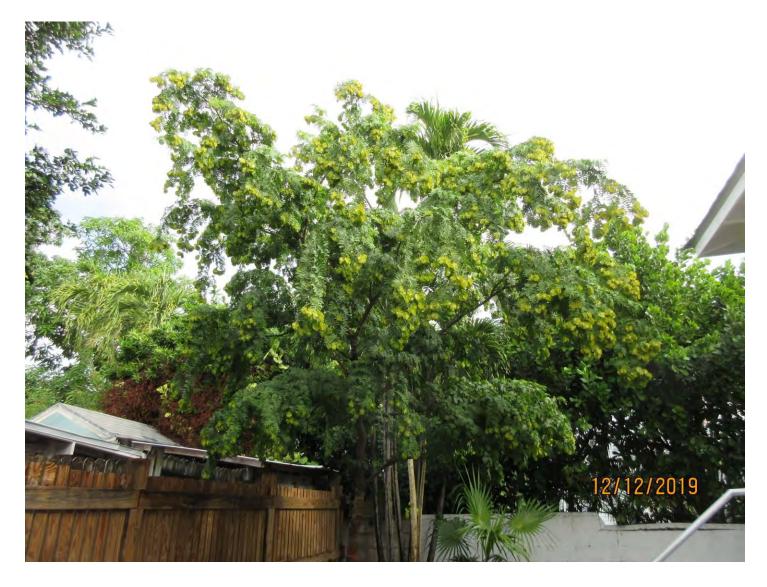

Tree Species: Verawood (Bulnesia arborea)

Photo showing location of tree in back yard.

Photo showing whole tree, view 1.

Photo showing tree trunk and part of canopy.

Photo showing tree trunk and base of tree.

Photo showing whole tree, view 2.

Photo of tree canopy.

Diameter: 4.1"

Location: 80% (back yard tree next to rear property line) Species: 50% (not on protected or not protected tree list)

Condition: 80% (good)