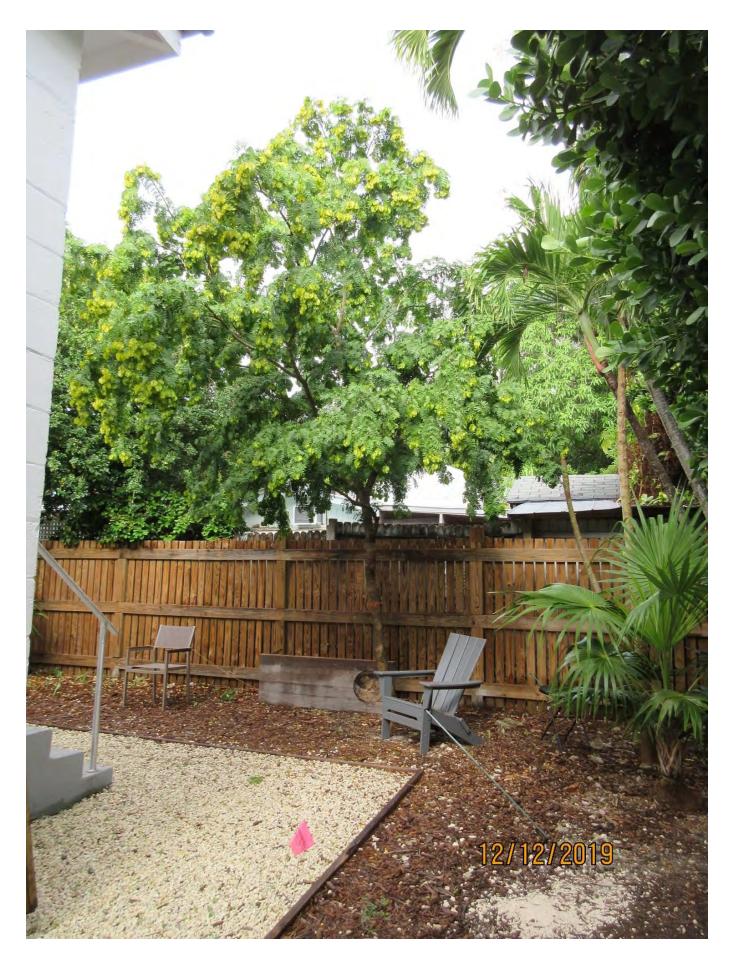

Tree Species: Verawood (Bulnesia arborea)

Photo showing location of tree in back yard.

Photo showing whole tree, view 1.

Photo showing tree trunk and part of canopy.

Photo showing tree trunk and base of tree.

Photo showing whole tree, view 2.

Photo of tree canopy.

Diameter: 4.1"

Location: 80% (back yard tree next to rear property line) Species: 50% (not on protected or not protected tree list)

Condition: 80% (good)

Total Average Value = 70%

Value x Diameter = 2.8 replacement caliper inches