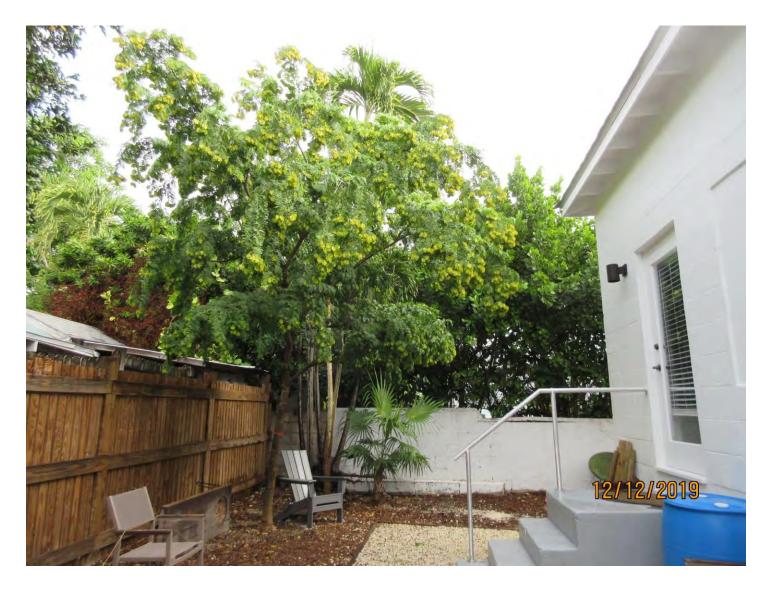

Tree Species: Verawood (Bulnesia arborea)

Photo showing location of tree in back yard.

Photo showing whole tree, view 1.

Photo showing tree trunk and part of canopy.

Photo showing tree trunk and base of tree.

Photo showing whole tree, view 2.

Photo of tree canopy.

Diameter: 4.1"

Location: 80% (back yard tree next to rear property line) Species: 50% (not on protected or not protected tree list)

Condition: 80% (good)