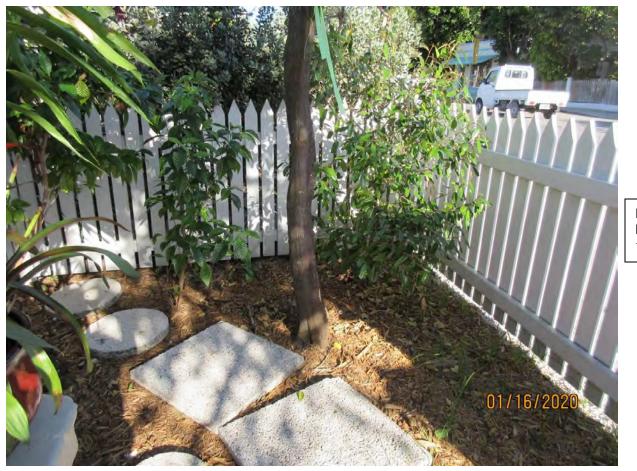

Tree Species: Sour Orange (Citrus aurantium)

Photo showing location of tree on property.

Photo of tree location, view 2.

Photo showing base of tree and trunk, view 1.

Photo of entire tree, view 1.

Photo of tree canopy, view 1.

Photo of tree canopy, view 2.

Photo of tree canopy, view 3.

Photo showing base of tree and trunk, view 2.

Close up view of base of tree.

Photo showing whole tree, view 2.

Photo of tree from Google Earth Streetview dated April 2019.