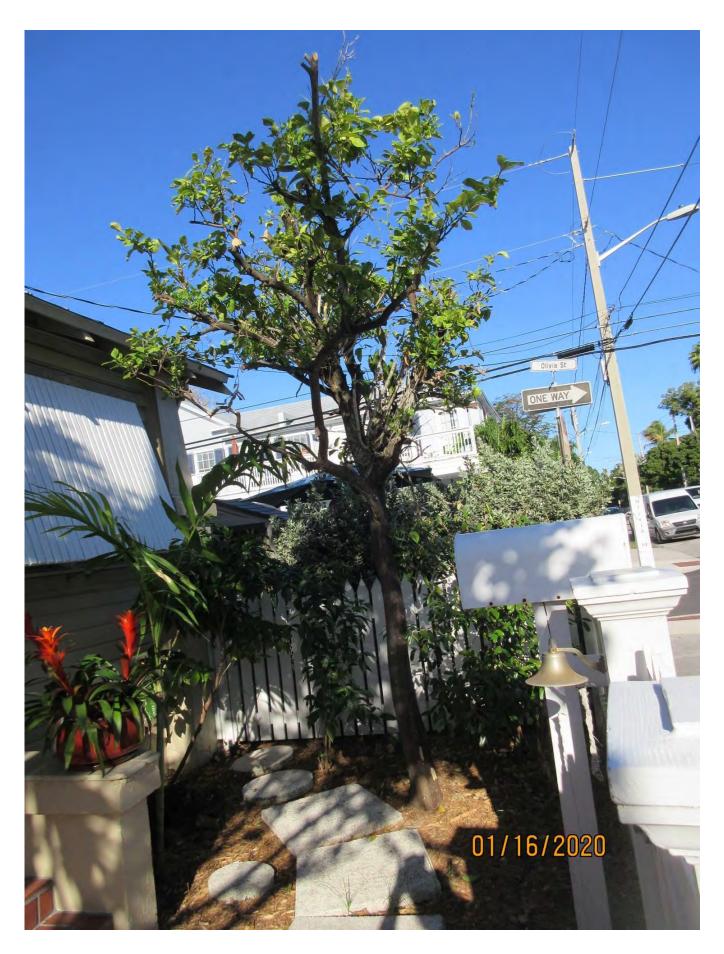

Tree Species: Sour Orange (Citrus aurantium)

Photo showing location of tree on property.

Photo of tree location, view 2.

Photo showing base of tree and trunk, view 1.

Photo of entire tree, view 1.

Photo of tree canopy, view 1.

Photo of tree canopy, view 2.

Photo of tree canopy, view 3.

Photo showing base of tree and trunk, view 2.

Close up view of base of tree.

Photo showing whole tree, view 2.

Photo of tree from Google Earth Streetview dated April 2019.

Diameter: 5.7"

Location: 90% (front yard tree)

Species: 50% (not on protected or not protected tree list)

Condition: 60% (fair, appears that dead, decayed branches have been cut and tree is trying to recover a healthy canopy, main tree trunk healthy)

The citrus tree is located in Key West at <u>900 White Street</u>. The house sits in the SW corner of White and Olivia. The tree is in the front on the right side.

Thanks again for your help.

Kind Regards,