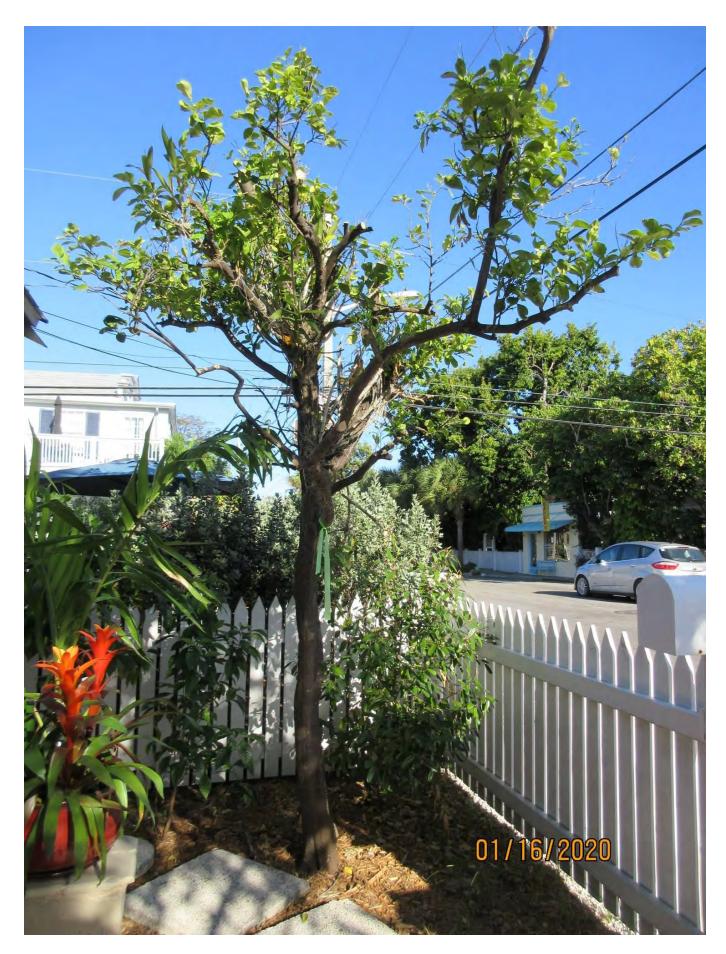

Tree Species: Sour Orange (Citrus aurantium)

Photo showing location of tree on property.

Photo of tree location, view 2.

Photo showing base of tree and trunk, view 1.

Photo of entire tree, view 1.

Photo of tree canopy, view 1.

Photo of tree canopy, view 2.

Photo of tree canopy, view 3.

Photo showing base of tree and trunk, view 2.

Close up view of base of tree.

Photo showing whole tree, view 2.

Photo of tree from Google Earth Streetview dated April 2019.

Diameter: 5.7"

Location: 90% (front yard tree)

Species: 50% (not on protected or not protected tree list)

Condition: 60% (fair, appears that dead, decayed branches have been cut and tree is trying to recover a healthy canopy, main tree trunk healthy)

Total Average Value = 66%

Value x Diameter = 3.7 replacement caliper inches