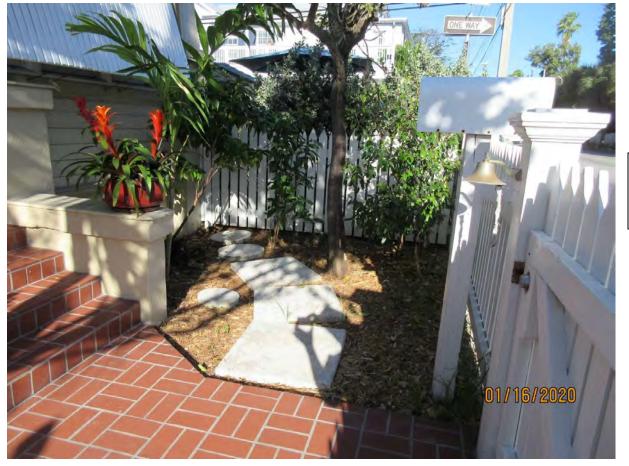

Tree Species: Sour Orange (Citrus aurantium)

Photo showing location of tree on property.

Photo of tree location, view 2.

Photo showing base of tree and trunk, view 1.

Photo of entire tree, view 1.

Photo of tree canopy, view 1.

Photo of tree canopy, view 2.

Photo of tree canopy, view 3.

Photo showing base of tree and trunk, view 2.

Close up view of base of tree.

Photo showing whole tree, view 2.

Photo of tree from Google Earth Streetview dated April 2019.