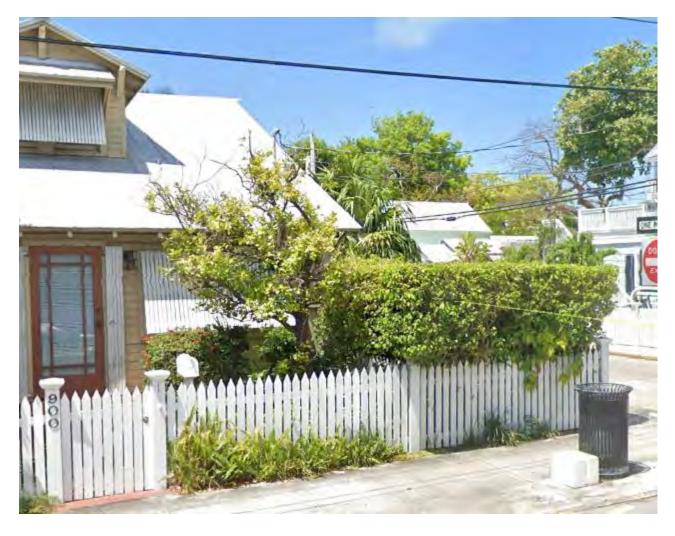

Photo of tree canopy, view 2.

Photo of tree canopy, view 3.

Photo showing base of tree and trunk, view 2.

Close up view of base of tree.

Photo showing whole tree, view 2.

Photo of tree from Google Earth Streetview dated April 2019.

The citrus tree is located in Key West at <u>900 White Street</u>. The house sits in the SW corner of White and Olivia. The tree is in the front on the right side.

Thanks again for your help.

Kind Regards,