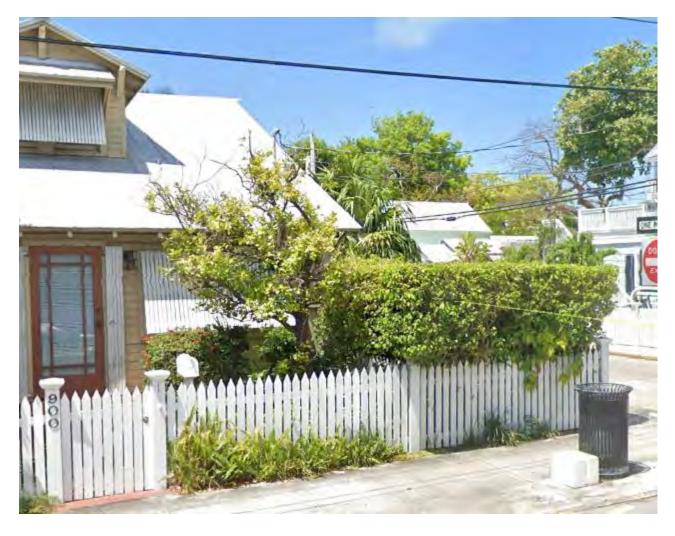

Photo of tree canopy, view 2.

Photo of tree canopy, view 3.

Photo showing base of tree and trunk, view 2.

Close up view of base of tree.

Photo showing whole tree, view 2.

Photo of tree from Google Earth Streetview dated April 2019.