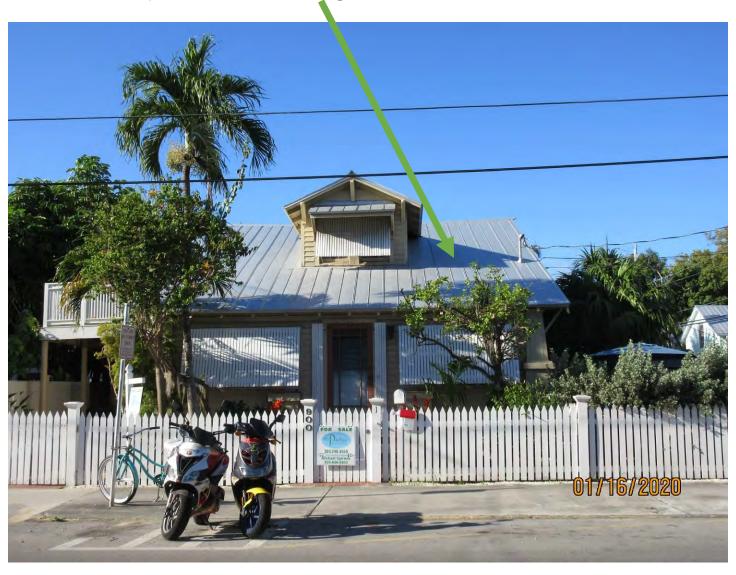

Tree Species: Sour Orange (Citrus aurantium)

Photo showing location of tree on property.

Photo of tree location, view 2.

Photo showing base of tree and trunk, view 1.

Photo of entire tree, view 1.

Photo of tree canopy, view 1.

Photo of tree canopy, view 2.

Photo of tree canopy, view 3.

Photo showing base of tree and trunk, view 2.

Close up view of base of tree.

Photo showing whole tree, view 2.

Photo of tree from Google Earth Streetview dated April 2019.

The citrus tree is located in Key West at <u>900 White Street</u>. The house sits in the SW corner of White and Olivia. The tree is in the front on the right side.

Thanks again for your help.

Kind Regards,