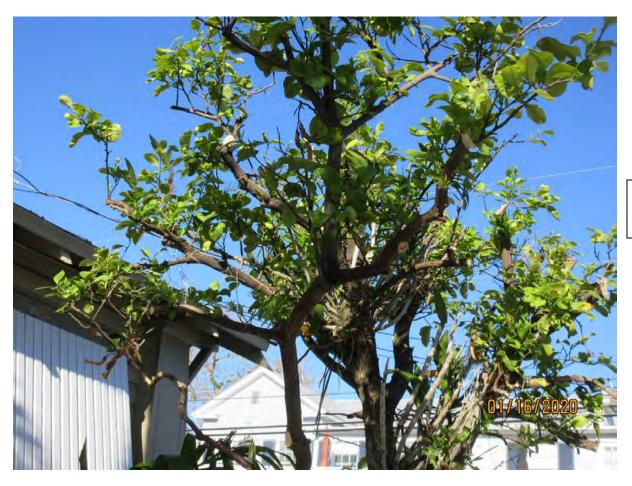

Tree Species: Sour Orange (Citrus aurantium)

Photo showing location of tree on property.

Photo of tree location, view 2.

Photo showing base of tree and trunk, view 1.

Photo of entire tree, view 1.

Photo of tree canopy, view 1.

Photo of tree canopy, view 2.

Photo of tree canopy, view 3.

Photo showing base of tree and trunk, view 2.

Close up view of base of tree.

Photo showing whole tree, view 2.

Photo of tree from Google Earth Streetview dated April 2019.