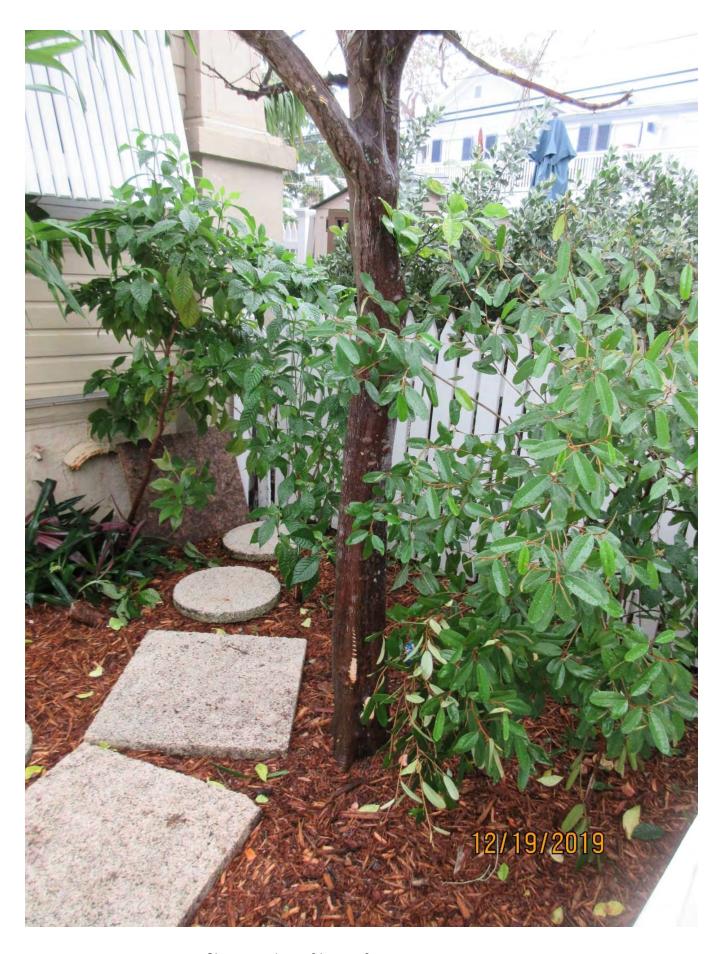

Tree Species: Sour Orange (Citrus aurantium)

Photo showing location of tree on property.

Photo of tree location, view 2.

Photo showing base of tree and trunk, view 1.

Photo of entire tree, view 1.

Photo of tree canopy, view 1.

Photo of tree canopy, view 2.

Photo of tree canopy, view 3.

Photo showing base of tree and trunk, view 2.

Close up view of base of tree.

Photo showing whole tree, view 2.

Photo of tree from Google Earth Streetview dated April 2019.