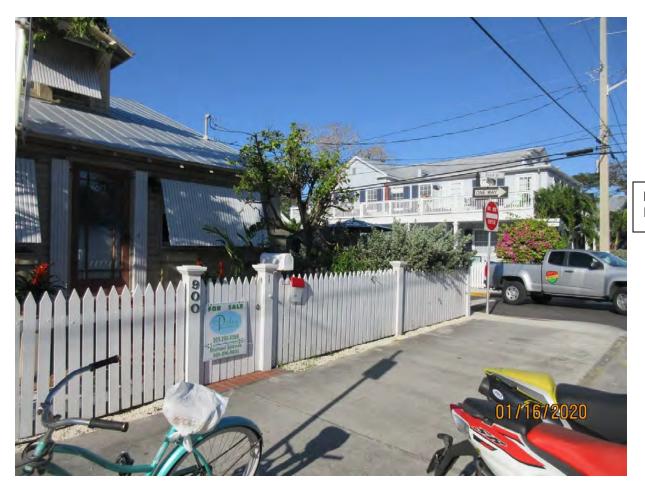

Tree Species: Sour Orange (Citrus aurantium)

Photo showing location of tree on property.

Photo of tree location, view 2.

Photo showing base of tree and trunk, view 1.

Photo of entire tree, view 1.

Photo of tree canopy, view 1.

Photo of tree canopy, view 2.

Photo of tree canopy, view 3.

Photo showing base of tree and trunk, view 2.

Close up view of base of tree.

Photo showing whole tree, view 2.

Photo of tree from Google Earth Streetview dated April 2019.

The citrus tree is located in Key West at <u>900 White Street</u>. The house sits in the SW corner of White and Olivia. The tree is in the front on the right side.

Thanks again for your help.

Kind Regards,