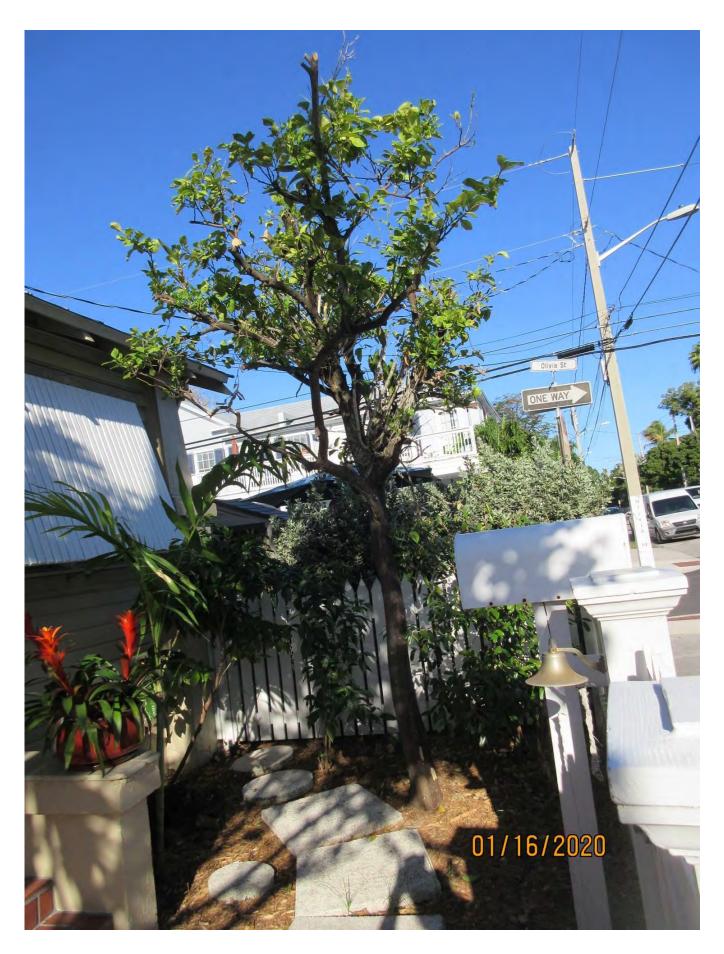

Tree Species: Sour Orange (Citrus aurantium)

Photo showing location of tree on property.

Photo of tree location, view 2.

Photo showing base of tree and trunk, view 1.

Photo of entire tree, view 1.

Photo of tree canopy, view 1.

Photo of tree canopy, view 2.

Photo of tree canopy, view 3.

Photo showing base of tree and trunk, view 2.

Close up view of base of tree.

Photo showing whole tree, view 2.

Photo of tree from Google Earth Streetview dated April 2019.

Diameter: 5.7"

Location: 90% (front yard tree)

Species: 50% (not on protected or not protected tree list)

Condition: 60% (fair, appears that dead, decayed branches have been cut and tree is trying to recover a healthy canopy, main tree trunk healthy)