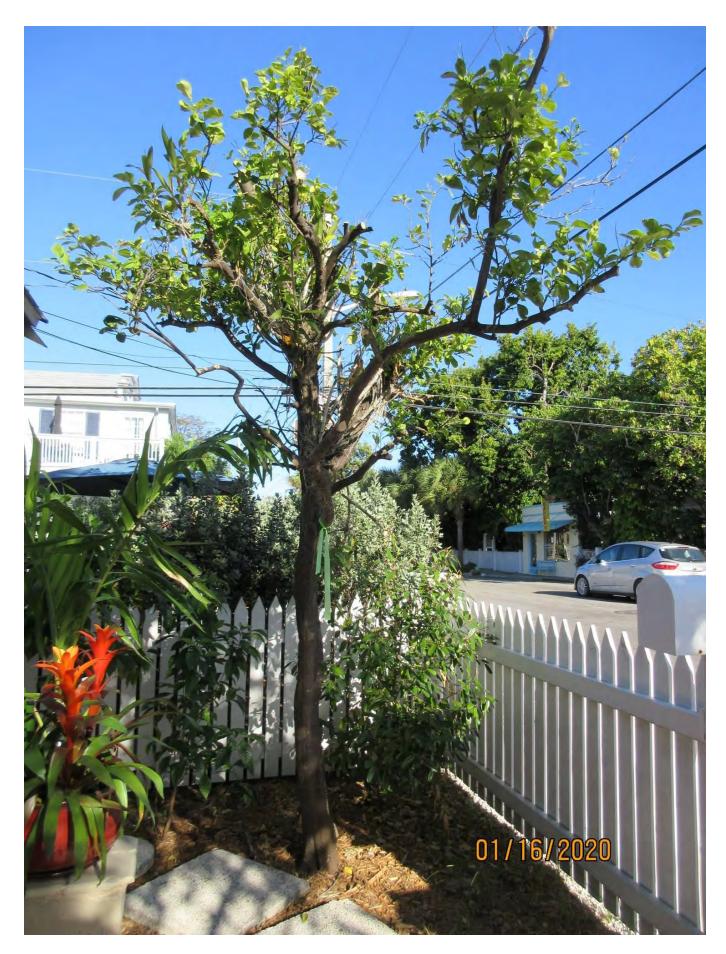

Tree Species: Sour Orange (Citrus aurantium)

Photo showing location of tree on property.

Photo of tree location, view 2.

Photo showing base of tree and trunk, view 1.

Photo of entire tree, view 1.

Photo of tree canopy, view 1.

Photo of tree canopy, view 2.

Photo of tree canopy, view 3.

Photo showing base of tree and trunk, view 2.

Close up view of base of tree.

Photo showing whole tree, view 2.

Photo of tree from Google Earth Streetview dated April 2019.