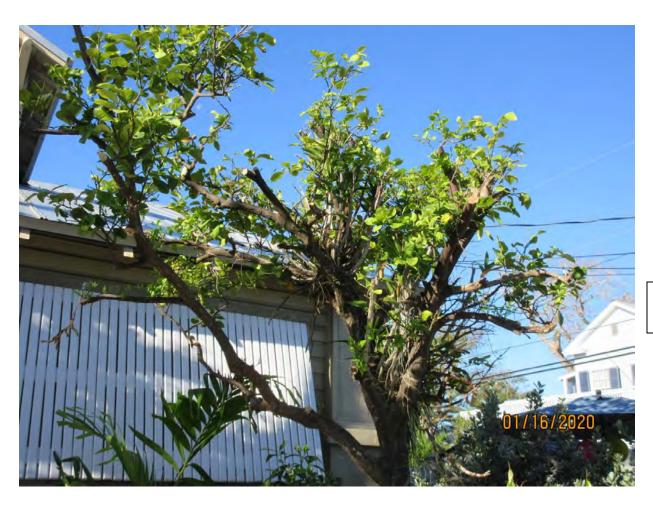

Tree Species: Sour Orange (Citrus aurantium)

Photo showing location of tree on property.

Photo of tree location, view 2.

Photo showing base of tree and trunk, view 1.

Photo of entire tree, view 1.

Photo of tree canopy, view 1.

Photo of tree canopy, view 2.

Photo of tree canopy, view 3.

Photo showing base of tree and trunk, view 2.

Close up view of base of tree.

Photo showing whole tree, view 2.

Photo of tree from Google Earth Streetview dated April 2019.

Diameter: 5.7"

Location: 90% (front yard tree)

Species: 50% (not on protected or not protected tree list)

Condition: 60% (fair, appears that dead, decayed branches have been cut and tree is trying to recover a healthy canopy, main tree trunk healthy)