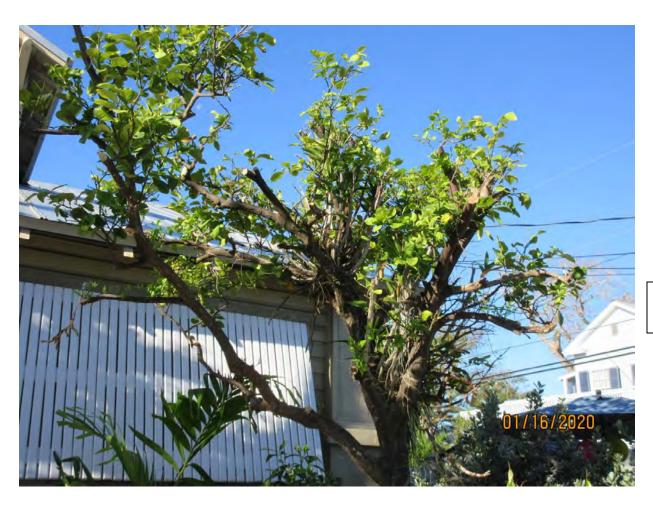

Tree Species: Sour Orange (Citrus aurantium)

Photo showing location of tree on property.

Photo of tree location, view 2.

Photo showing base of tree and trunk, view 1.

Photo of entire tree, view 1.

Photo of tree canopy, view 1.

Photo of tree canopy, view 2.

Photo of tree canopy, view 3.

Photo showing base of tree and trunk, view 2.

Close up view of base of tree.

Photo showing whole tree, view 2.

Photo of tree from Google Earth Streetview dated April 2019.