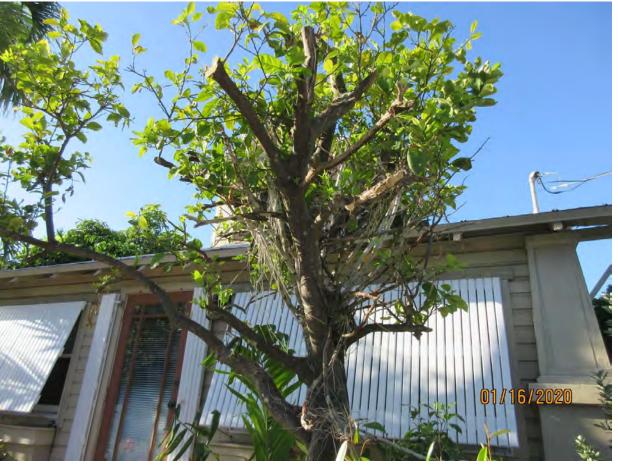

Tree Species: Sour Orange (Citrus aurantium)

Photo showing location of tree on property.

Photo of tree location, view 2.

Photo showing base of tree and trunk, view 1.

Photo of entire tree, view 1.

Photo of tree canopy, view 1.

Photo of tree canopy, view 2.

Photo of tree canopy, view 3.

Photo showing base of tree and trunk, view 2.

Close up view of base of tree.

Photo showing whole tree, view 2.

Photo of tree from Google Earth Streetview dated April 2019.