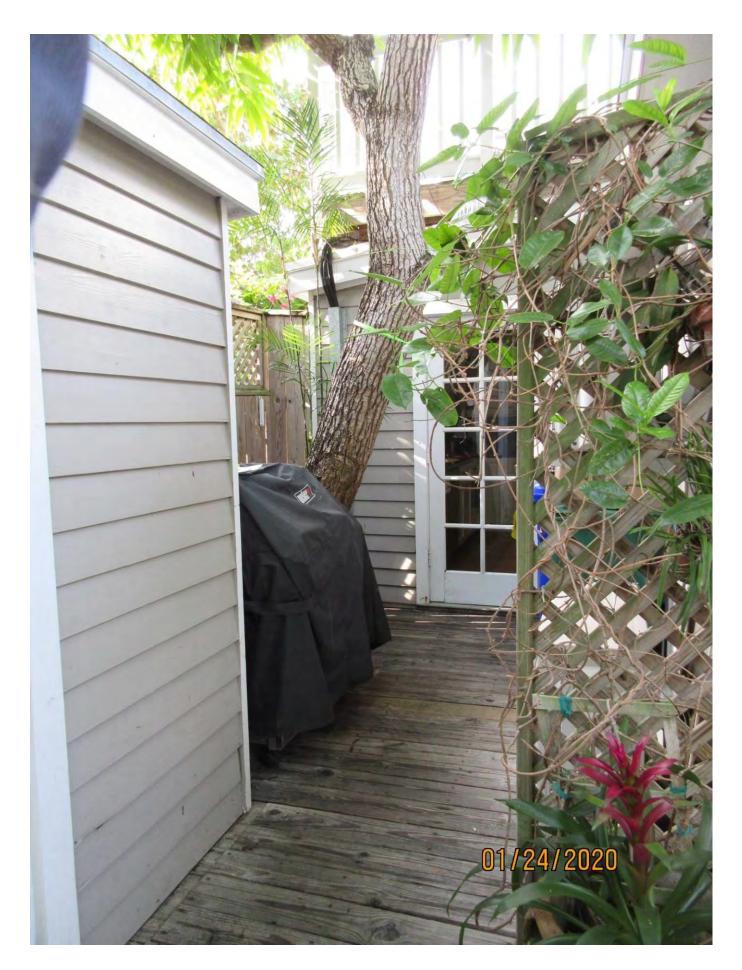

Tree Species: Mango (Mangifera indica)

Photo showing location of tree.

Photo of tree canopy, view 1.

Photo showing tree trunk and location of tree near property line.

Photo showing entire tree.

Photo showing tree trunk, view 1.

Photo of tree canopy, view 2.

View of base of tree and deck.

Photo of tree trunk and base of tree.

Photo showing tree trunk and canopy.

Photo of tree trunk, view 2.

Diameter: 13.3"

Location: 50% (back yard tree, close to property line, growing into deck)

Species: 100% (on protected tree list)

Condition: 70% (fair-overall good health with a damaged main trunk.)

Total Average Value = 73%

Value x Diameter = 9.7 replacement caliper inches