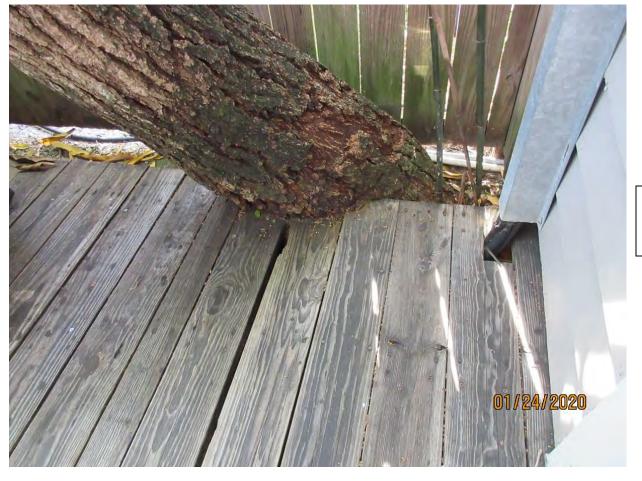

Photo of tree canopy, view 2.

View of base of tree and deck.

Photo of tree trunk and base of tree.

Photo showing tree trunk and canopy.

Photo of tree trunk, view 2.

Diameter: 13.3"

Location: 50% (back yard tree, close to property line, growing into deck)

Species: 100% (on protected tree list)

Condition: 70% (fair-overall good health with a damaged main trunk.)

Total Average Value = 73%

Value x Diameter = 9.7 replacement caliper inches