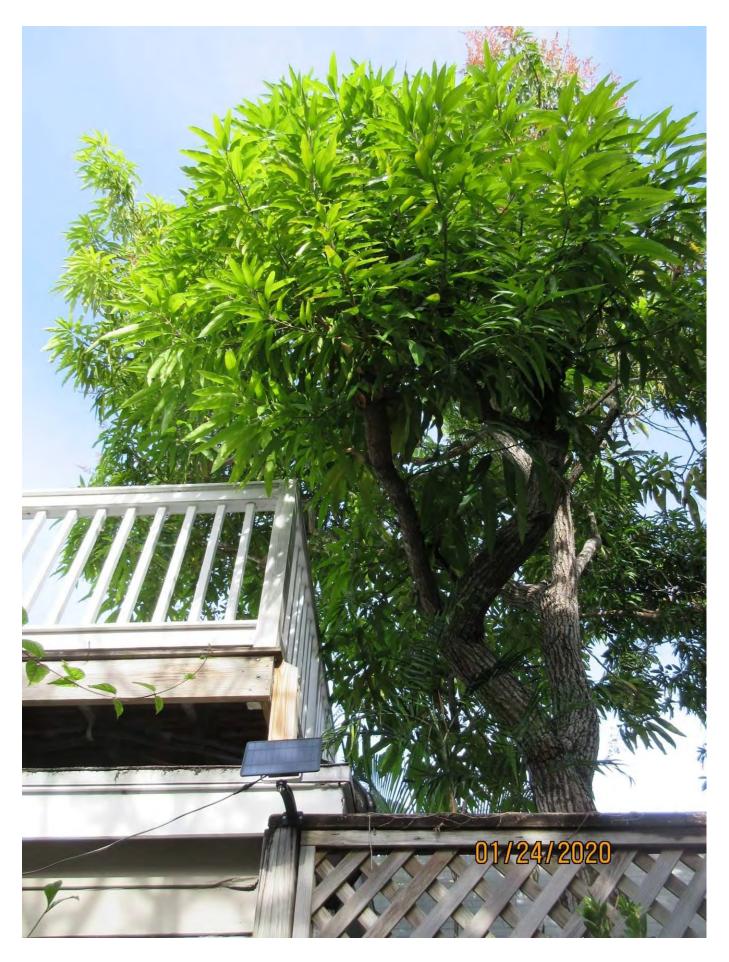

Tree Species: Mango (Mangifera indica)

Photo showing location of tree.

Photo of tree canopy, view 1.

Photo showing tree trunk and location of tree near property line.

Photo showing entire tree.

Photo showing tree trunk, view 1.

Photo of tree canopy, view 2.

View of base of tree and deck.

Photo of tree trunk and base of tree.

Photo showing tree trunk and canopy.

Photo of tree trunk, view 2.

Diameter: 13.3"

Location: 50% (back yard tree, close to property line, growing into deck)