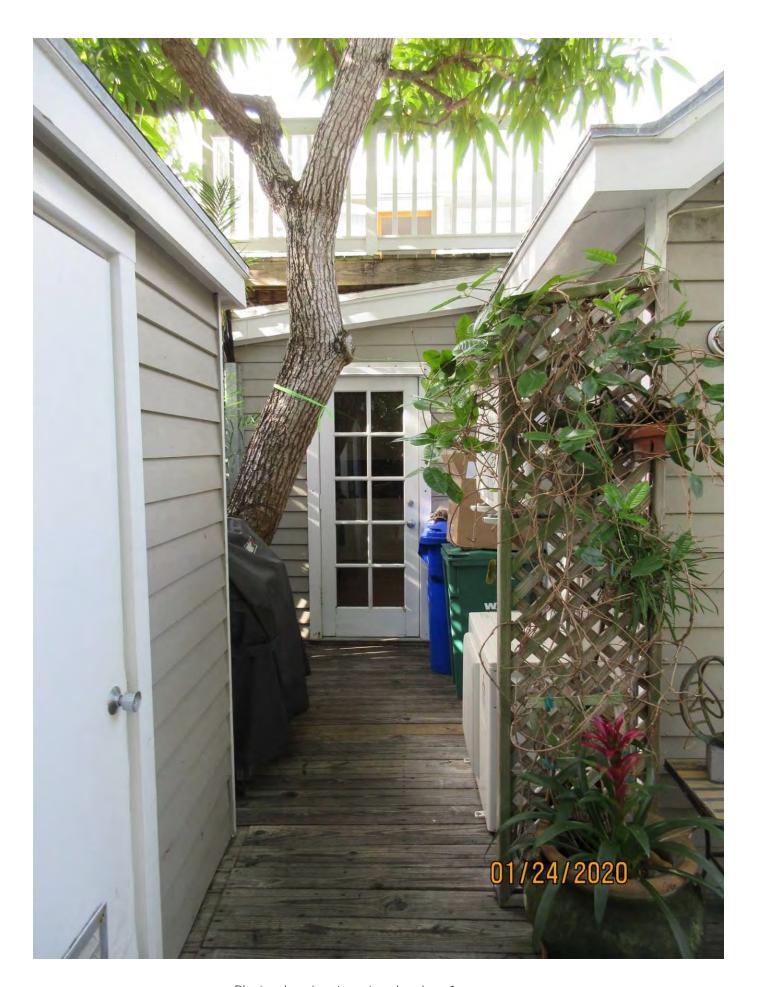

Tree Species: Mango (Mangifera indica)

Photo showing location of tree.

Photo of tree canopy, view 1.

Photo showing tree trunk and location of tree near property line.

Photo showing entire tree.

Photo showing tree trunk, view 1.

Photo of tree canopy, view 2.

View of base of tree and deck.

Photo of tree trunk and base of tree.

Photo showing tree trunk and canopy.

Photo of tree trunk, view 2.

Diameter: 13.3"

Location: 50% (back yard tree, close to property line, growing into deck)