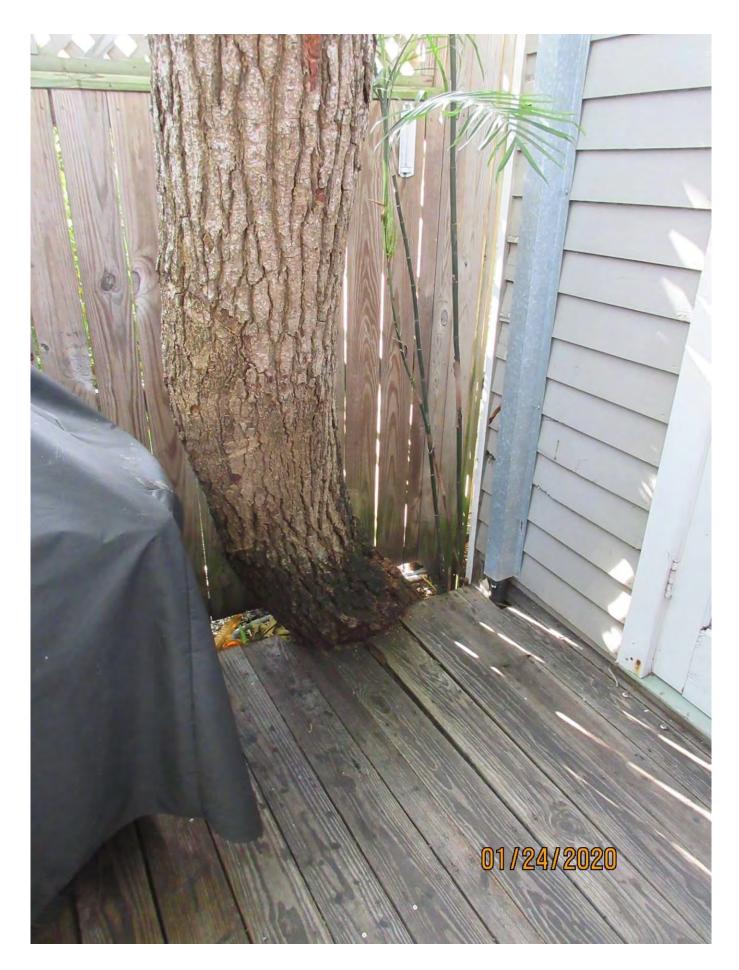

Tree Species: Mango (Mangifera indica)

Photo showing location of tree.

Photo of tree canopy, view 1.

Photo showing tree trunk and location of tree near property line.

Photo showing entire tree.

Photo showing tree trunk, view 1.

Photo of tree canopy, view 2.

View of base of tree and deck.

Photo of tree trunk and base of tree.

Photo showing tree trunk and canopy.

Photo of tree trunk, view 2.

Diameter: 13.3"

Location: 50% (back yard tree, close to property line, growing into deck)