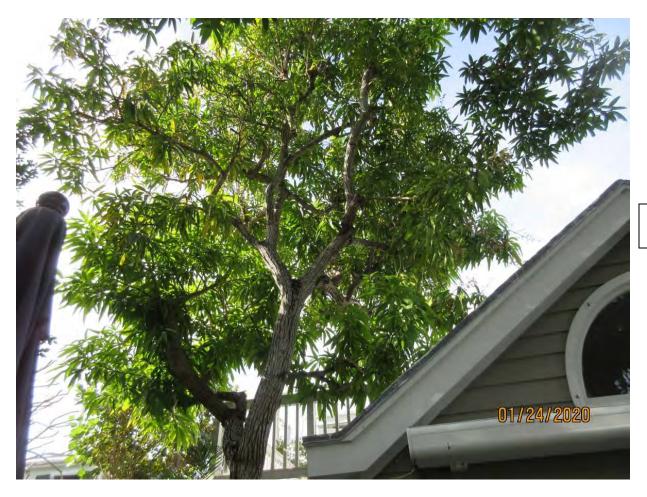

Tree Species: Mango (Mangifera indica)

Photo showing location of tree.

Photo of tree canopy, view 1.

Photo showing tree trunk and location of tree near property line.

Photo showing entire tree.

Photo showing tree trunk, view 1.

Photo of tree canopy, view 2.

View of base of tree and deck.

Photo of tree trunk and base of tree.

Photo showing tree trunk and canopy.

Photo of tree trunk, view 2.

Diameter: 13.3"

Location: 50% (back yard tree, close to property line, growing into deck)