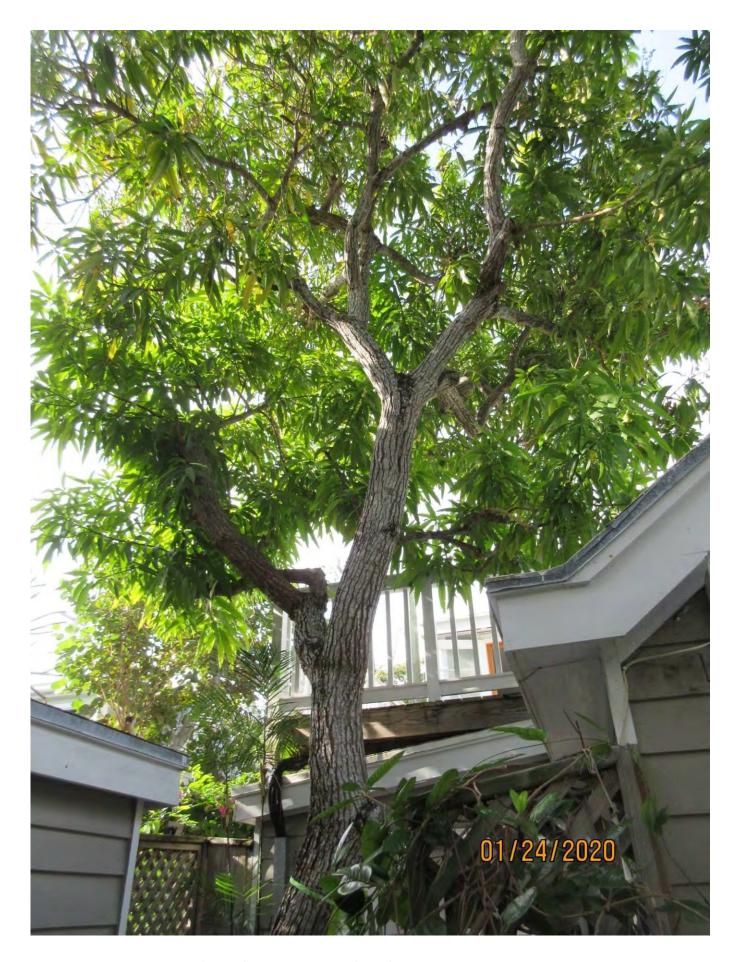

Tree Species: Mango (Mangifera indica)

Photo showing location of tree.

Photo of tree canopy, view 1.

Photo showing tree trunk and location of tree near property line.

Photo showing entire tree.

Photo showing tree trunk, view 1.

Photo of tree canopy, view 2.

View of base of tree and deck.

Photo of tree trunk and base of tree.

Photo showing tree trunk and canopy.

Photo of tree trunk, view 2.

Diameter: 13.3"

Location: 50% (back yard tree, close to property line, growing into deck)

Species: 100% (on protected tree list)

Condition: 70% (fair-overall good health with a damaged main trunk.)

Total Average Value = 73%

Value x Diameter = 9.7 replacement caliper inches