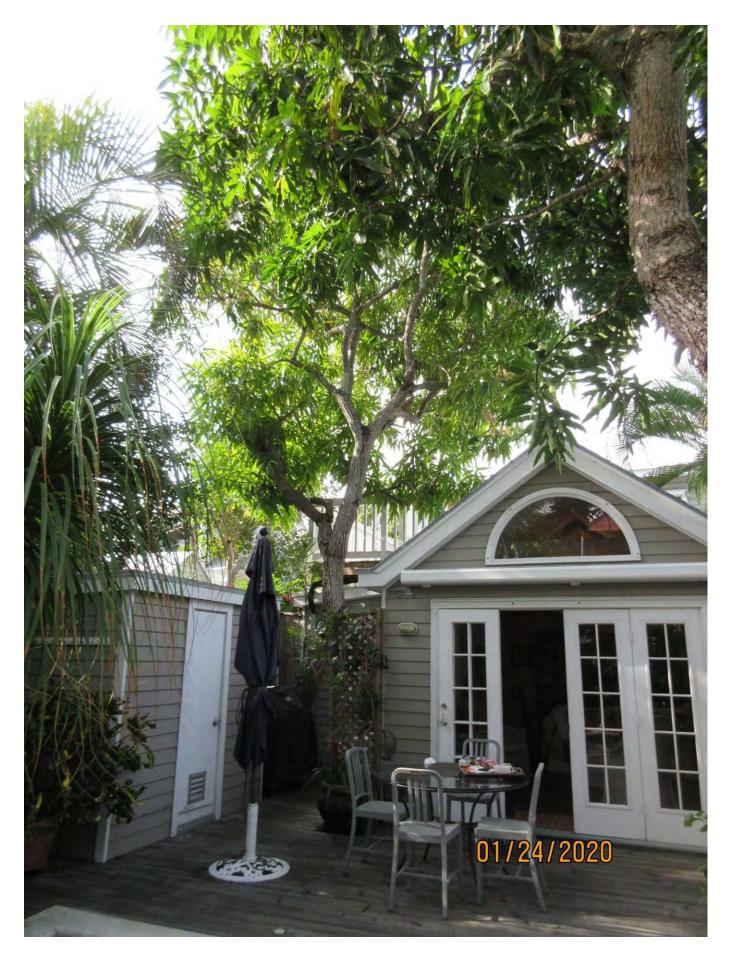

Tree Species: Mango (Mangifera indica)

Photo showing location of tree.

Photo of tree canopy, view 1.

Photo showing tree trunk and location of tree near property line.

Photo showing entire tree.

Photo showing tree trunk, view 1.

Photo of tree canopy, view 2.

View of base of tree and deck.

Photo of tree trunk and base of tree.

Photo showing tree trunk and canopy.

Photo of tree trunk, view 2.

Diameter: 13.3"

Location: 50% (back yard tree, close to property line, growing into deck)