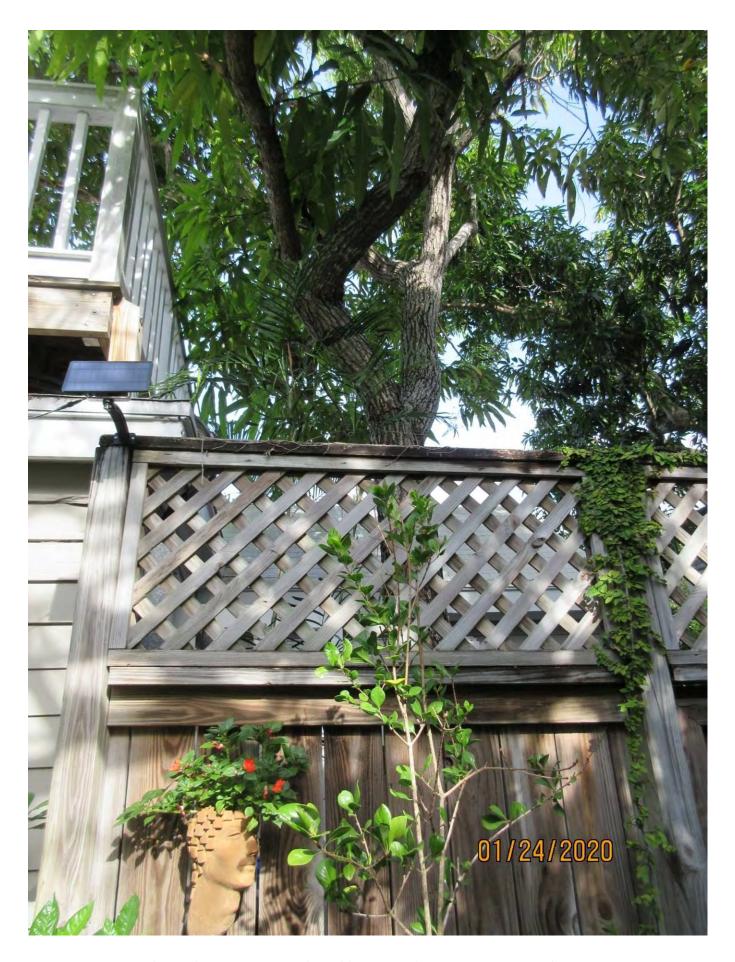

Tree Species: Mango (Mangifera indica)

Photo showing location of tree.

Photo of tree canopy, view 1.

Photo showing tree trunk and location of tree near property line.

Photo showing entire tree.

Photo showing tree trunk, view 1.

Photo of tree canopy, view 2.

View of base of tree and deck.

Photo of tree trunk and base of tree.

Photo showing tree trunk and canopy.

Photo of tree trunk, view 2.

Diameter: 13.3"

Location: 50% (back yard tree, close to property line, growing into deck)