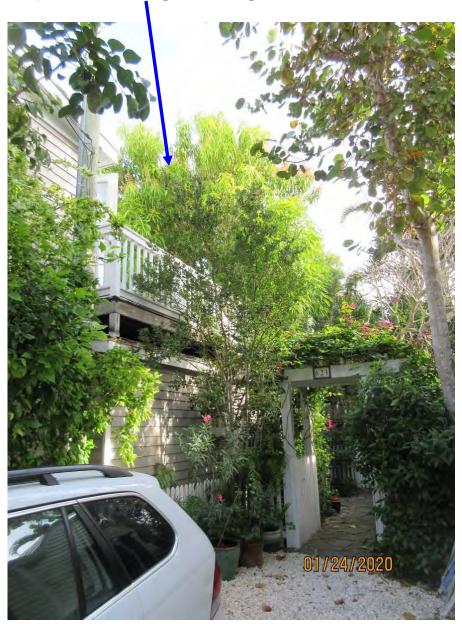

Tree Species: Mango (Mangifera indica)

Photo showing location of tree.

Photo of tree canopy, view 1.

Photo showing tree trunk and location of tree near property line.

Photo showing entire tree.

Photo showing tree trunk, view 1.

Species: 100% (on protected tree list)

Condition: 70% (fair-overall good health with a damaged main trunk.)

Total Average Value = 73%

Value x Diameter = 9.7 replacement caliper inches