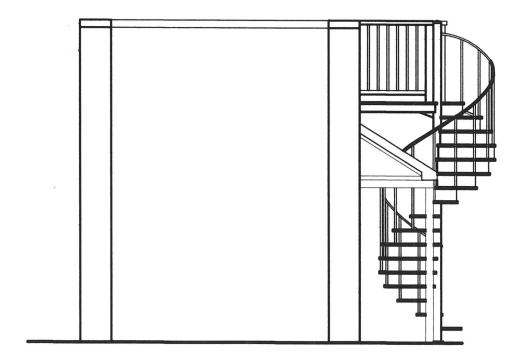

### **Staff Analysis:**

A Certificate of Appropriateness is under review for the construction of a one-story, 288 square foot accessory structure (24 feet wide by 12 feet deep). The exterior walls are to be stucco. The structure is proposed to have a small porch measuring approximately 8 feet by 10 feet. The porch roof is to be metal supported by wood columns. The structure is also proposed to have a metal spiral staircase leading up to a flat roof with a parapet. The applicant has proposed the flat roof to

be a green roof, and staff feel that the flat roof area would be considered a roof deck. The drawings propose one set of French doors and one small window on the North elevation. The structure is proposed to contain one bedroom and a bathroom.

### Consistency with Cited Guidelines and SOIS:

It is staff's opinion that the proposed design is not consistent with the cited guidelines.

Staff feel that the proposal, particularly the spiral staircase and the roof deck it leads up to, are out of character for the surrounding context and the overall district. The roof form—a flat roof with a parapet to contain the roof deck—is not typical to those structures of same land use on the block. Furthermore, guideline 20 for New Construction in the Historic District reads, "Roof decks and widow's walks are not allowed on new residential development."

Guideline 1 for Outbuildings: Carports, Gazebos, Garages, Sheds, Shelters and Accessory Structures reads, "Accessory structures shall be compatible with the principle structure on the lot in materials, detailing, color, style, design, height, scale and massing." With the use of stucco, the proposed accessory structure differs from the historic principal structure in material, detailing and style. Also, with the utilization elements such as the metal spiral staircase, flat roof deck and parapet, the accessory structure is incompatible with the principal structure in style and design. Guideline 4 for Outbuildings reads, "The design of new outbuildings must be complementary to the existing streetscape if they are visible from the public right-of-way." Staff feel that the proposed accessory structure will be partially visible from the public right-of-way on Truman Avenue. The proposed design is out of character for the context, and therefore would not be complementary to the existing streetscape.