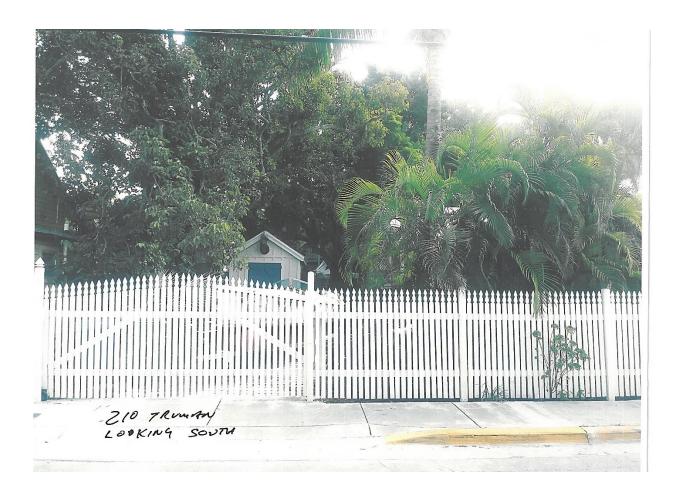

Meeting Date: February 25, 2020

Applicant: Richard Dostal

Application Number: H2020-0006

Address: #210 Truman Avenue

### Site Facts:

The site under review is a property containing a one-story frame vernacular residence, built circa 1923. The residence is listed as historic, contributing to the Key West Historic District. The lot also contains an existing 40 square foot shed structure.