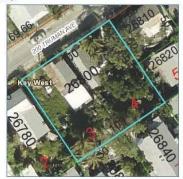

### Site Facts:

The site under review is a property containing a one-story frame vernacular residence, built circa 1923. The residence is listed as historic, contributing to the Key West Historic District. The lot also contains an existing 40 square foot shed structure.