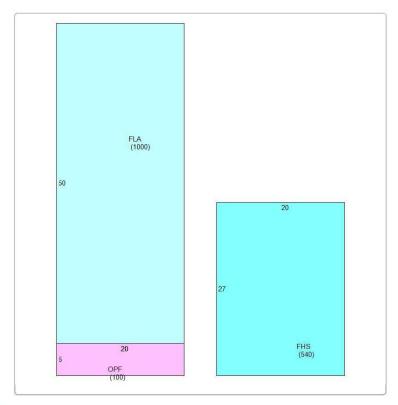

### **Staff Analysis:**

A Certificate of Appropriateness is under review for the construction of a one-story, 288 square foot accessory structure (24 feet wide by 12 feet deep). The exterior walls are to be stucco. The structure is proposed to have a small porch measuring approximately 8 feet by 10 feet. The porch roof is to be metal supported by wood columns. The structure is also proposed to have a metal spiral staircase leading up to a flat roof with a parapet. The applicant has proposed the flat roof to

be a green roof, and staff feel that the flat roof area would be considered a roof deck. The drawings propose one set of French doors and one small window on the North elevation. The structure is proposed to contain one bedroom and a bathroom.

### Consistency with Cited Guidelines and SOIS:

It is staff's opinion that the proposed design is not consistent with the cited guidelines.

Staff feel that the proposal, particularly the spiral staircase and the roof deck it leads up to, are out of character for the surrounding context and the overall district. The roof form—a flat roof with a parapet to contain the roof deck—is not typical to those structures of same land use on the block. Furthermore, guideline 20 for New Construction in the Historic District reads, "Roof decks and widow's walks are not allowed on new residential development."

Guideline 1 for Outbuildings: Carports, Gazebos, Garages, Sheds, Shelters and Accessory Structures reads, "Accessory structures shall be compatible with the principle structure on the lot in materials, detailing, color, style, design, height, scale and massing." With the use of stucco, the proposed accessory structure differs from the historic principal structure in material, detailing and style. Also, with the utilization elements such as the metal spiral staircase, flat roof deck and parapet, the accessory structure is incompatible with the principal structure in style and design. Guideline 4 for Outbuildings reads, "The design of new outbuildings must be complementary to the existing streetscape if they are visible from the public right-of-way." Staff feel that the proposed accessory structure will be partially visible from the public right-of-way on Truman Avenue. The proposed design is out of character for the context, and therefore would not be complementary to the existing streetscape.