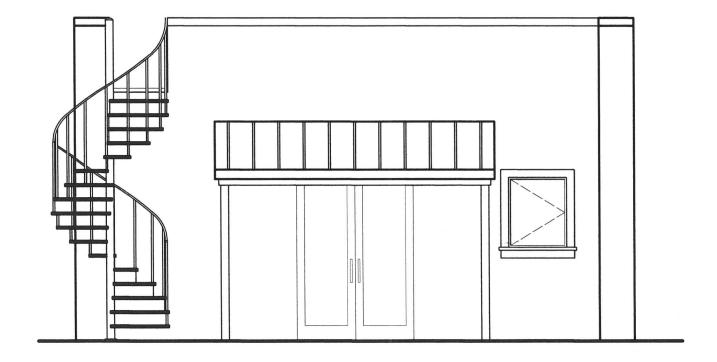

### **Staff Analysis:**

A Certificate of Appropriateness is under review for the construction of a one-story, 288 square foot accessory structure (24 feet wide by 12 feet deep). The exterior walls are to be stucco. The structure is proposed to have a small porch measuring approximately 8 feet by 10 feet. The porch roof is to be metal supported by wood columns. The structure is also proposed to have a metal spiral staircase leading up to a flat roof with a parapet. The applicant has proposed the flat roof to

be a green roof, and staff feel that the flat roof area would be considered a roof deck. The drawings propose one set of French doors and one small window on the North elevation. The structure is proposed to contain one bedroom and a bathroom.