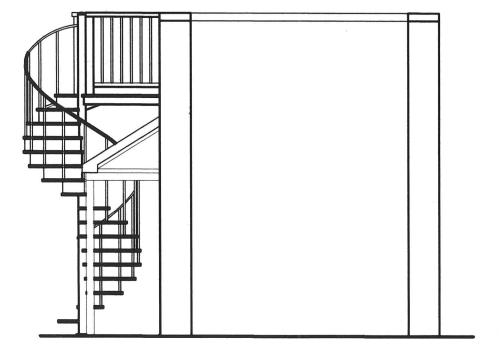

### **Staff Analysis:**

A Certificate of Appropriateness is under review for the construction of a one-story, 288 square foot accessory structure (24 feet wide by 12 feet deep). The exterior walls are to be stucco. The structure is proposed to have a small porch measuring approximately 8 feet by 10 feet. The porch roof is to be metal supported by wood columns. The structure is also proposed to have a metal spiral staircase leading up to a flat roof with a parapet. The applicant has proposed the flat roof to

be a green roof, and staff feel that the flat roof area would be considered a roof deck. The drawings propose one set of French doors and one small window on the North elevation. The structure is proposed to contain one bedroom and a bathroom.

### Consistency with Cited Guidelines and SOIS:

It is staff's opinion that the proposed design is not consistent with the cited guidelines.

Staff feel that the proposal, particularly the spiral staircase and the roof deck it leads up to, are out of character for the surrounding context and the overall district. The roof form—a flat roof with a parapet to contain the roof deck—is not typical to those structures of same land use on the block. Furthermore, guideline 20 for New Construction in the Historic District reads, "Roof decks and widow's walks are not allowed on new residential development."

Guideline 1 for Outbuildings: Carports, Gazebos, Garages, Sheds, Shelters and Accessory Structures reads, "Accessory structures shall be compatible with the principle structure on the lot in materials, detailing, color, style, design, height, scale and massing." With the use of stucco, the proposed accessory structure differs from the historic principal structure in material, detailing and style. Also, with the utilization elements such as the metal spiral staircase, flat roof deck and parapet, the accessory structure is incompatible with the principal structure in style and design. Guideline 4 for Outbuildings reads, "The design of new outbuildings must be complementary to the existing streetscape if they are visible from the public right-of-way." Staff feel that the proposed accessory structure will be partially visible from the public right-of-way on Truman Avenue. The proposed design is out of character for the context, and therefore would not be complementary to the existing streetscape.