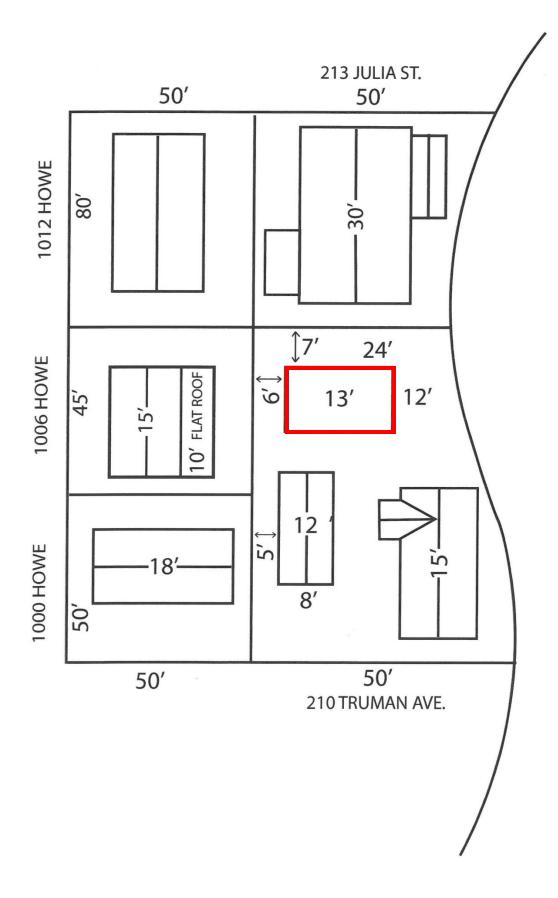

### Site Facts:

The site under review is a property containing a one-story frame vernacular residence, built circa 1923. The residence is listed as historic, contributing to the Key West Historic District. The lot also contains an existing 40 square foot shed structure.

### **Staff Analysis:**

A Certificate of Appropriateness is under review for the construction of a one-story, 288 square foot accessory structure (24 feet wide by 12 feet deep). The exterior walls are to be stucco. The structure is proposed to have a small porch measuring approximately 8 feet by 10 feet. The porch roof is to be metal supported by wood columns. The structure is also proposed to have a metal spiral staircase leading up to a flat roof with a parapet. The applicant has proposed the flat roof to