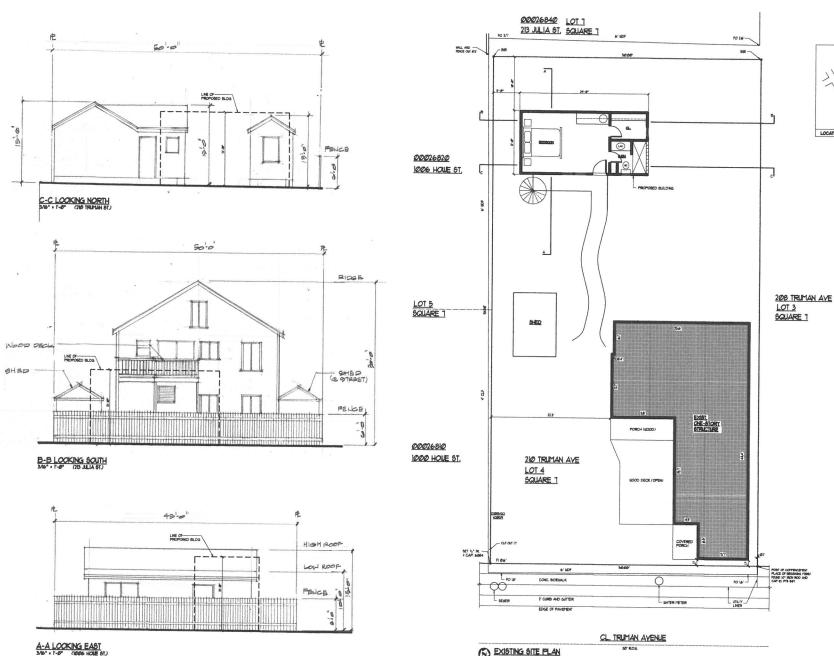

### **Staff Analysis:**

A Certificate of Appropriateness is under review for the construction of a one-story, 288 square foot accessory structure (24 feet wide by 12 feet deep). The exterior walls are to be stucco. The structure is proposed to have a small porch measuring approximately 8 feet by 10 feet. The porch roof is to be metal supported by wood columns. The structure is also proposed to have a metal spiral staircase leading up to a flat roof with a parapet. The applicant has proposed the flat roof to

be a green roof, and staff feel that the flat roof area would be considered a roof deck. The drawings propose one set of French doors and one small window on the North elevation. The structure is proposed to contain one bedroom and a bathroom.

### Consistency with Cited Guidelines and SOIS:

It is staff's opinion that the proposed design is not consistent with the cited guidelines.

Staff feel that the proposal, particularly the spiral staircase and the roof deck it leads up to, are out of character for the surrounding context and the overall district. The roof form—a flat roof with a parapet to contain the roof deck—is not typical to those structures of same land use on the block. Furthermore, guideline 20 for New Construction in the Historic District reads, "Roof decks and widow's walks are not allowed on new residential development."

Guideline 1 for Outbuildings: Carports, Gazebos, Garages, Sheds, Shelters and Accessory Structures reads, "Accessory structures shall be compatible with the principle structure on the lot in materials, detailing, color, style, design, height, scale and massing." With the use of stucco, the proposed accessory structure differs from the historic principal structure in material, detailing and style. Also, with the utilization elements such as the metal spiral staircase, flat roof deck and parapet, the accessory structure is incompatible with the principal structure in style and design. Guideline 4 for Outbuildings reads, "The design of new outbuildings must be complementary to the existing streetscape if they are visible from the public right-of-way." Staff feel that the proposed accessory structure will be partially visible from the public right-of-way on Truman Avenue. The proposed design is out of character for the context, and therefore would not be complementary to the existing streetscape.