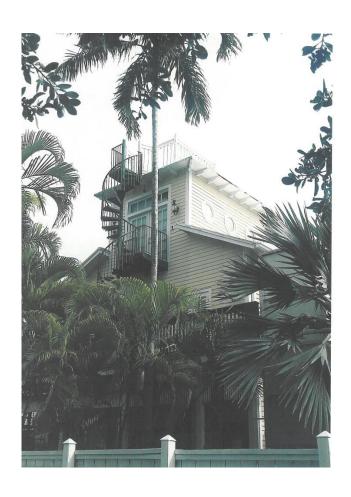

### **Staff Analysis:**

A Certificate of Appropriateness is under review for the construction of a one-story, 288 square foot accessory structure (24 feet wide by 12 feet deep). The exterior walls are to be stucco. The structure is proposed to have a small porch measuring approximately 8 feet by 10 feet. The porch roof is to be metal supported by wood columns. The structure is also proposed to have a metal spiral staircase leading up to a flat roof with a parapet. The applicant has proposed the flat roof to

be a green roof, and staff feel that the flat roof area would be considered a roof deck. The drawings propose one set of French doors and one small window on the North elevation. The structure is proposed to contain one bedroom and a bathroom.

### Consistency with Cited Guidelines and SOIS:

It is staff's opinion that the proposed design is not consistent with the cited guidelines.

Staff feel that the proposal, particularly the spiral staircase and the roof deck it leads up to, are out of character for the surrounding context and the overall district. The roof form—a flat roof with a parapet to contain the roof deck—is not typical to those structures of same land use on the block. Furthermore, guideline 20 for New Construction in the Historic District reads, "Roof decks and widow's walks are not allowed on new residential development."

Guideline 1 for Outbuildings: Carports, Gazebos, Garages, Sheds, Shelters and Accessory Structures reads, "Accessory structures shall be compatible with the principle structure on the lot in materials, detailing, color, style, design, height, scale and massing." With the use of stucco, the proposed accessory structure differs from the historic principal structure in material, detailing and style. Also, with the utilization elements such as the metal spiral staircase, flat roof deck and parapet, the accessory structure is incompatible with the principal structure in style and design. Guideline 4 for Outbuildings reads, "The design of new outbuildings must be complementary to the existing streetscape if they are visible from the public right-of-way." Staff feel that the proposed accessory structure will be partially visible from the public right-of-way on Truman Avenue. The proposed design is out of character for the context, and therefore would not be complementary to the existing streetscape.