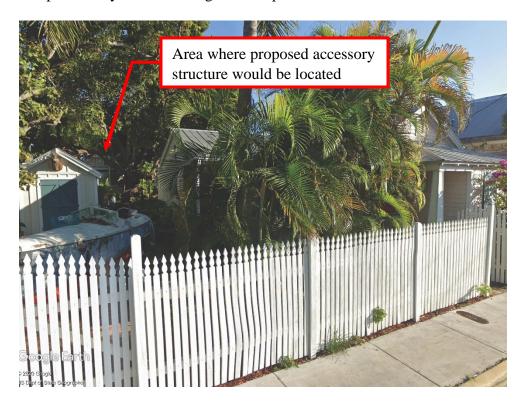

### **Description of Work:**

New one-story accessory structure with green roof and spiral staircase.

### Site Facts:

The site under review is a property containing a one-story frame vernacular residence, built circa 1923. The residence is listed as historic, contributing to the Key West Historic District. The lot also contains an existing 40 square foot shed structure.

### **Staff Analysis:**

A Certificate of Appropriateness is under review for the construction of a one-story, 288 square foot accessory structure (24 feet wide by 12 feet deep). The exterior walls are to be stucco. The structure is proposed to have a small porch measuring approximately 8 feet by 10 feet. The porch roof is to be metal supported by wood columns. The structure is also proposed to have a metal spiral staircase leading up to a flat roof with a parapet. The applicant has proposed the flat roof to

be a green roof, and staff feel that the flat roof area would be considered a roof deck. The drawings propose one set of French doors and one small window on the North elevation. The structure is proposed to contain one bedroom and a bathroom.