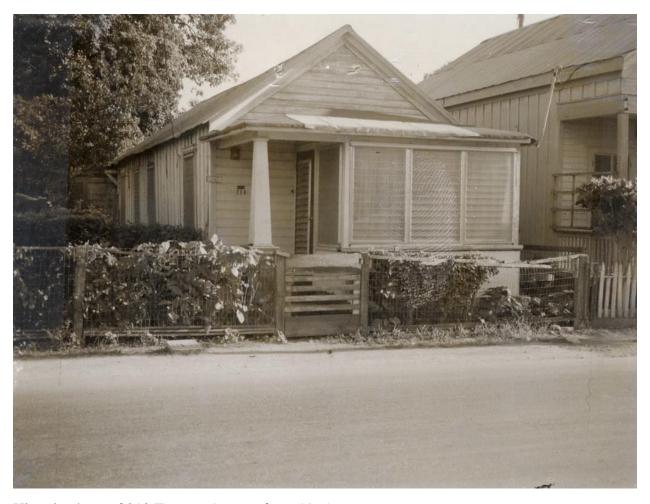

### Site Facts:

The site under review is a property containing a one-story frame vernacular residence, built circa 1923. The residence is listed as historic, contributing to the Key West Historic District. The lot also contains an existing 40 square foot shed structure.