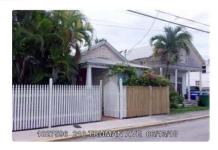

### Site Facts:

The site under review is a property containing a one-story frame vernacular residence, built circa 1923. The residence is listed as historic, contributing to the Key West Historic District. The lot also contains an existing 40 square foot shed structure.