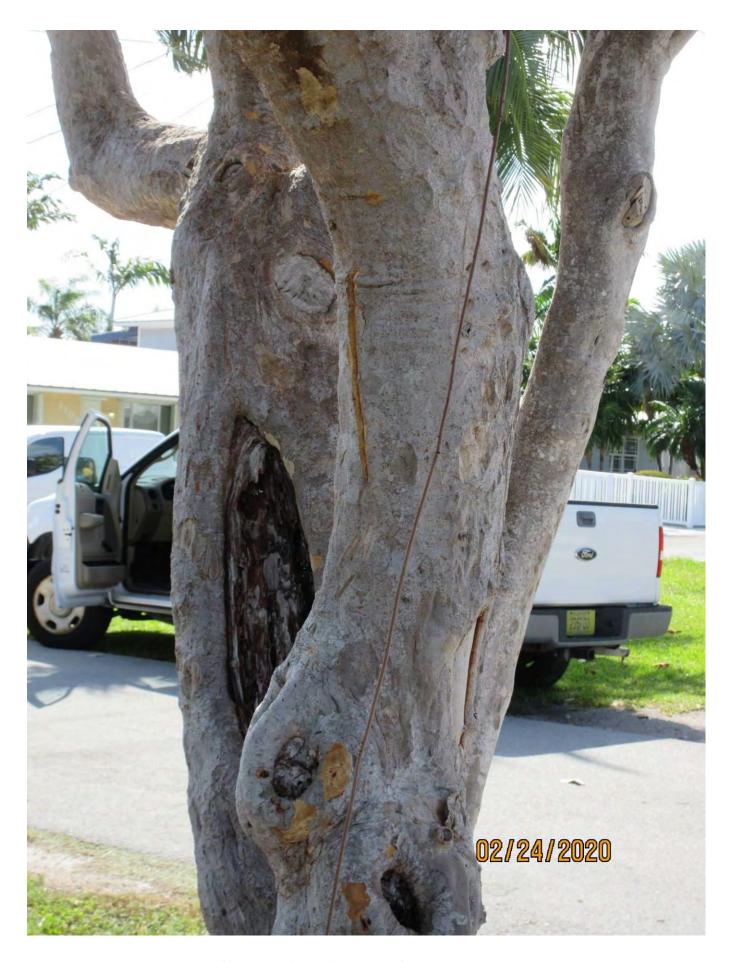

Tree Species: Sea Grape (Coccoloba uvifera)

Photo showing tree location.

Photo of entire tree.

Photo showing trunk and base of tree, view 1.

Photo of tree trunk and canopy, view 1.

Photo of tree canopy, view 1. Notice decay in central branches.

Photo of tree canopy, view 2.

Photo of tree trunk and base of tree, view 2.

Close up photo of tree trunk.

Photo of trunk and canopy area with decay.

Close up photo of decay area.

Photo of another view of decay area in canopy.