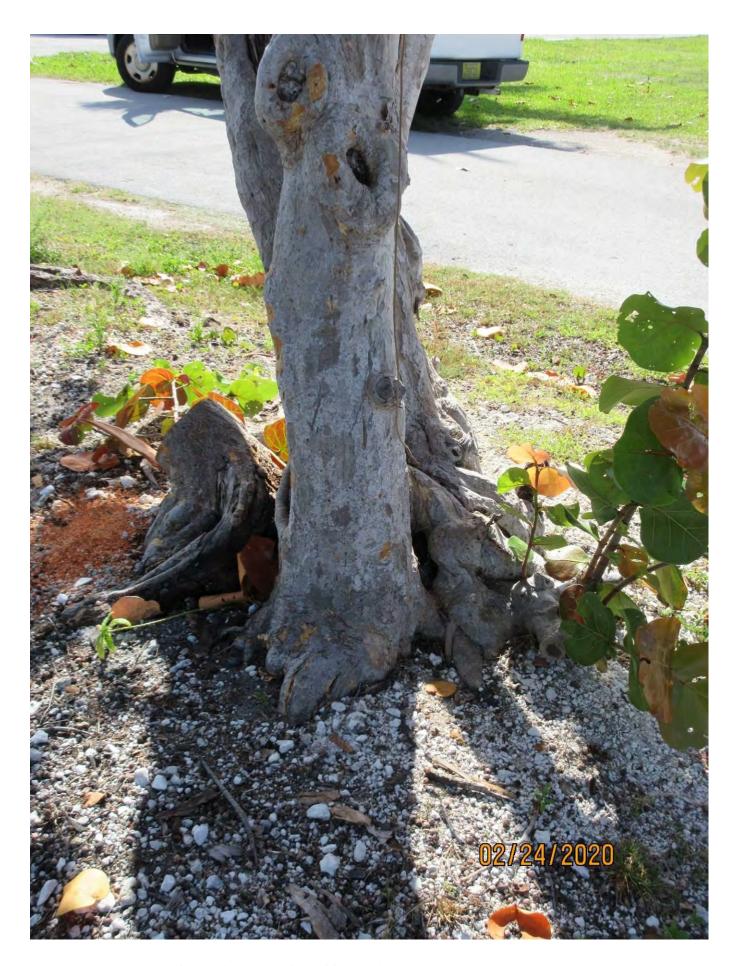

Tree Species: Sea Grape (Coccoloba uvifera)

Photo showing tree location.

Photo of entire tree.

Photo showing trunk and base of tree, view 1.

Photo of tree trunk and canopy, view 1.

Photo of tree canopy, view 1. Notice decay in central branches.

Photo of tree canopy, view 2.

Photo of tree trunk and base of tree, view 2.

Close up photo of tree trunk.

Photo of trunk and canopy area with decay.

Close up photo of decay area.

Photo of another view of decay area in canopy.