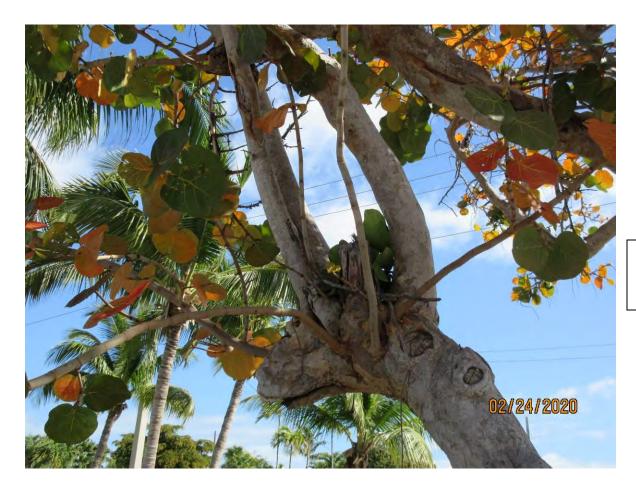

Tree Species: Sea Grape (Coccoloba uvifera)

Photo showing tree location.

Photo of entire tree.

Photo showing trunk and base of tree, view 1.

Photo of tree trunk and canopy, view 1.

Photo of tree canopy, view 1. Notice decay in central branches.

Photo of tree canopy, view 2.

Photo of tree trunk and base of tree, view 2.

Close up photo of tree trunk.

Photo of trunk and canopy area with decay.

Close up photo of decay area.

Photo of another view of decay area in canopy.