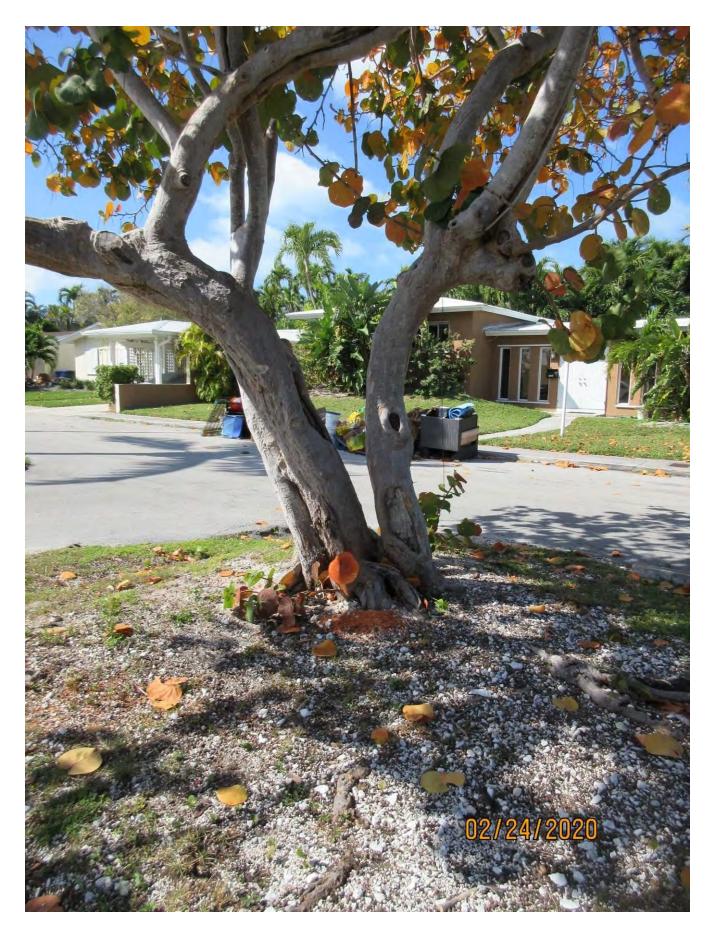

Photo of tree canopy, view 2.

Photo of tree trunk and base of tree, view 2.

Close up photo of tree trunk.

Photo of trunk and canopy area with decay.

Close up photo of decay area.

Photo of another view of decay area in canopy.