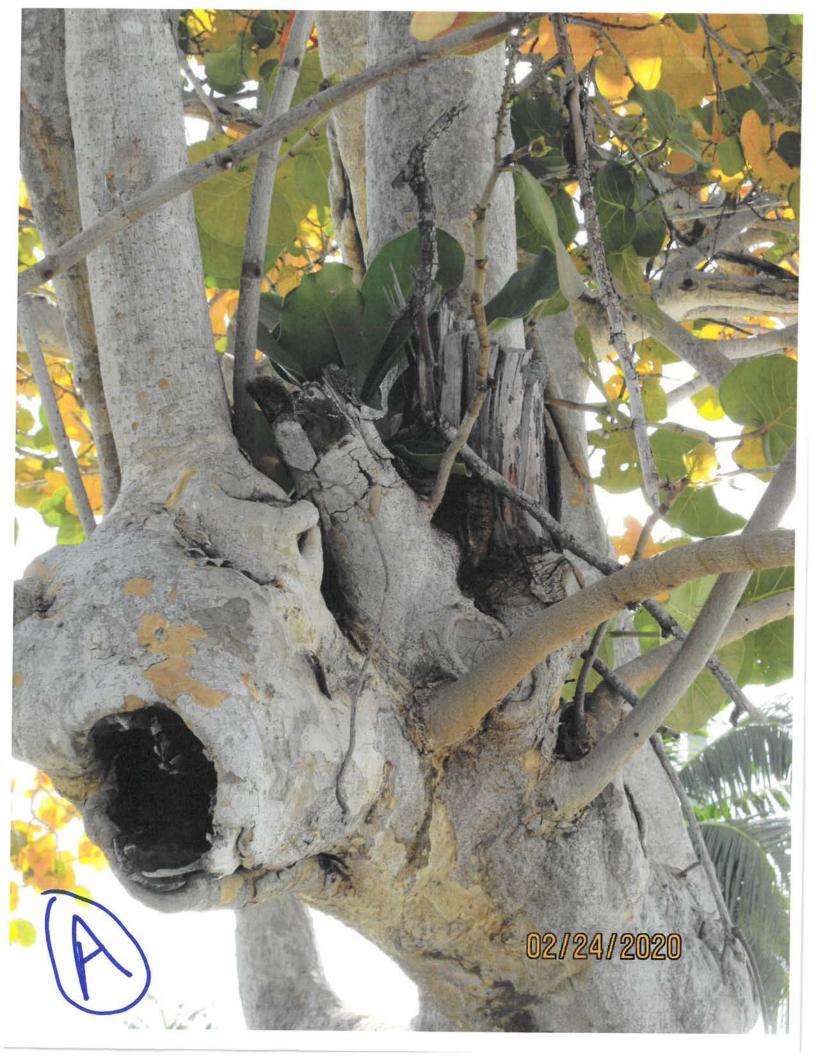

Tree Species: Sea Grape (Coccoloba uvifera)

Photo showing tree location.

Photo of entire tree.

Photo showing trunk and base of tree, view 1.

Photo of tree trunk and canopy, view 1.

Photo of tree canopy, view 1. Notice decay in central branches.

Photo of tree canopy, view 2.

Photo of tree trunk and base of tree, view 2.

Close up photo of tree trunk.

Photo of trunk and canopy area with decay.

Close up photo of decay area.

Photo of another view of decay area in canopy.

Photo of canopy, view 3.

Photo of tree canopy, view 4.

Photo of tree February 20, 2020 when section broke off. Diameter: 28"

Location: 70% (near roadway, in park area)

Species: 100% (on protected tree list)

Condition: 50% (overall condition is fair to poor, decay in trunks and

canopy, tree keeps dropping limbs, to remove cross branches and decay in

canopy would remove entire center of canopy)

Total Average Value = 73%