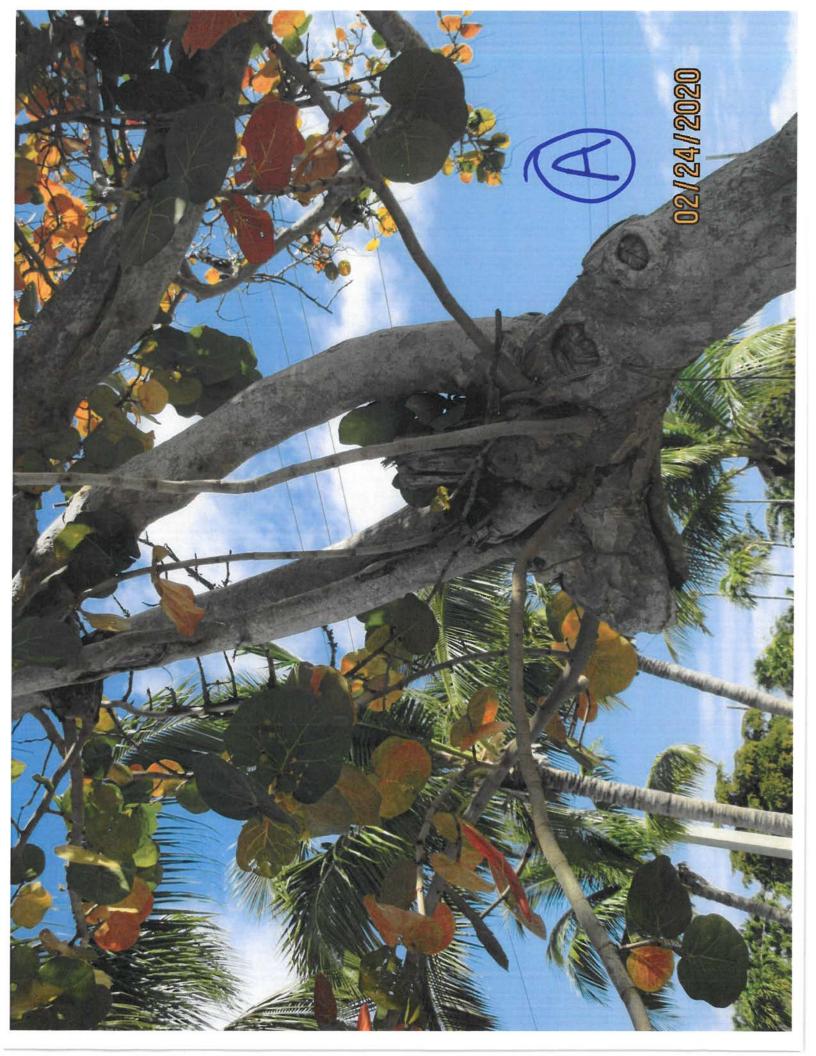

Tree Species: Sea Grape (Coccoloba uvifera)

Photo showing tree location.

Photo of entire tree.

Photo showing trunk and base of tree, view 1.

Photo of tree trunk and canopy, view 1.

Photo of tree canopy, view 1. Notice decay in central branches.

Photo of tree canopy, view 2.

Photo of tree trunk and base of tree, view 2.

Close up photo of tree trunk.

Photo of trunk and canopy area with decay.

Close up photo of decay area.

Photo of another view of decay area in canopy.