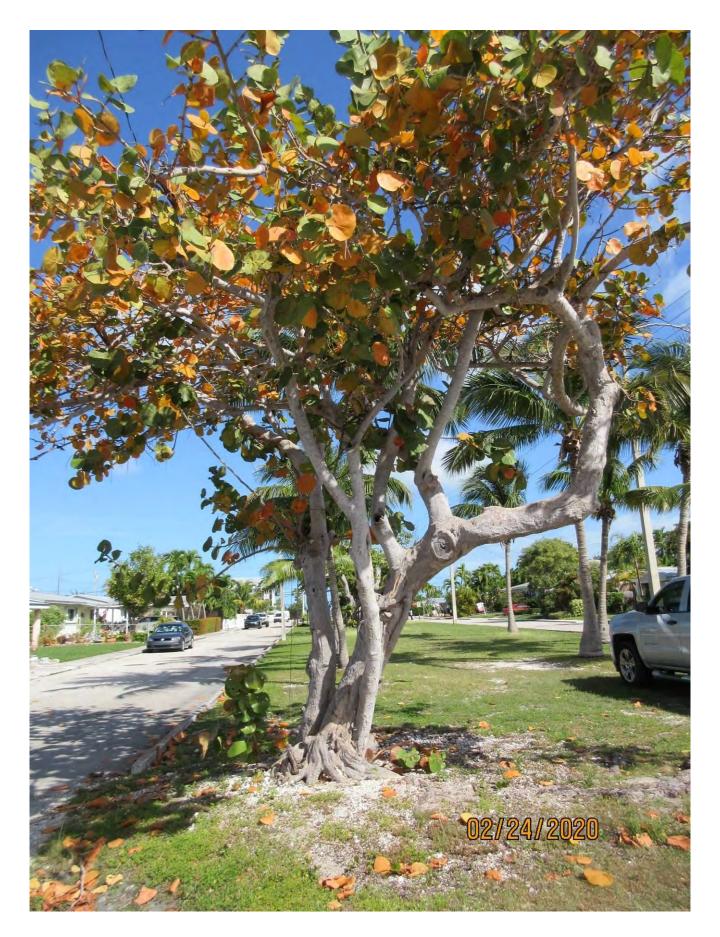

Tree Species: Sea Grape (Coccoloba uvifera)

Photo showing tree location.

Photo of entire tree.

Photo showing trunk and base of tree, view 1.

Photo of tree trunk and canopy, view 1.

Photo of tree canopy, view 1. Notice decay in central branches.