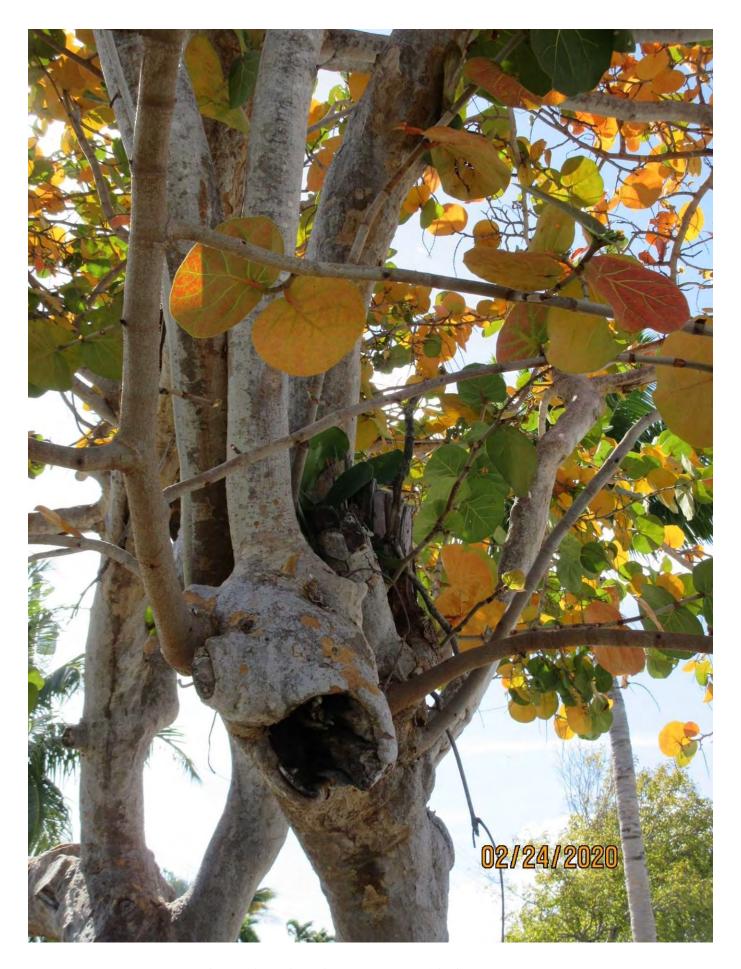

Tree Species: Sea Grape (Coccoloba uvifera)

Photo showing tree location.

Photo of entire tree.

Photo showing trunk and base of tree, view 1.

Photo of tree trunk and canopy, view 1.

Photo of tree canopy, view 1. Notice decay in central branches.

Photo of tree canopy, view 2.

Photo of tree trunk and base of tree, view 2.

Close up photo of tree trunk.

Photo of trunk and canopy area with decay.

Close up photo of decay area.

Photo of another view of decay area in canopy.

Photo of canopy, view 3.

Photo of tree canopy, view 4.

Photo of tree February 20, 2020 when section broke off. Diameter: 28"

Location: 70% (near roadway, in park area)

Species: 100% (on protected tree list)