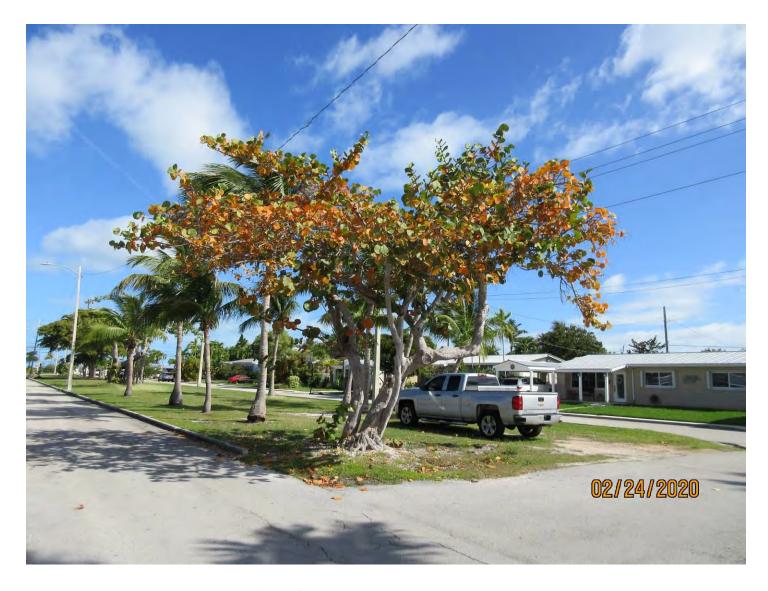

Tree Species: Sea Grape (Coccoloba uvifera)

Photo showing tree location.

Photo of entire tree.

Photo showing trunk and base of tree, view 1.

Photo of tree trunk and canopy, view 1.

Photo of tree canopy, view 1. Notice decay in central branches.

Photo of canopy, view 3.

Photo of tree canopy, view 4.

Photo of tree February 20, 2020 when section broke off. Diameter: 28"

Location: 70% (near roadway, in park area)

Species: 100% (on protected tree list)