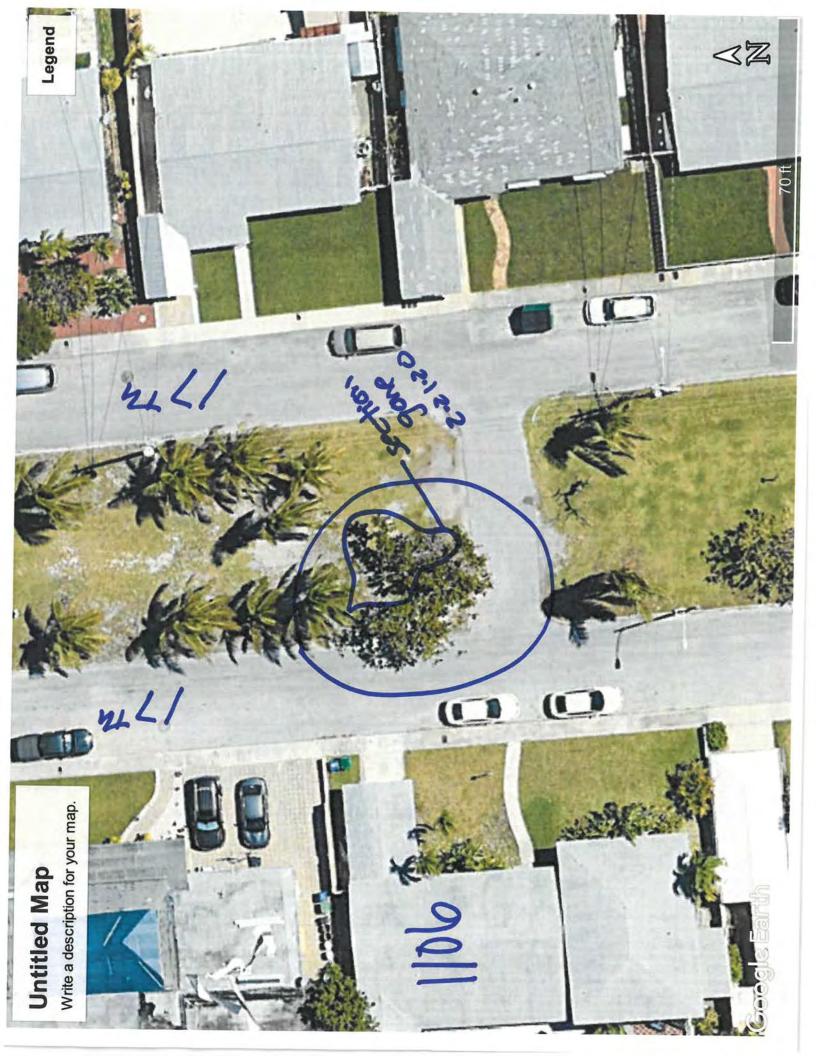

## STAFF REPORT

DATE: February 27, 2020

RE: 1100 Blk 17<sup>th</sup> Street Median (even side) (permit application # T2020-0069)

FROM: Karen DeMaria, City of Key West Urban Forestry Manager

An application was received requesting the removal of (1) Sea Grape tree located in the 17<sup>th</sup> Street Median across the street from 1106. A site inspection was done and documented the following:

Tree Species: Sea Grape (Coccoloba uvifera)

Photo showing tree location.

Photo of entire tree.

Photo showing trunk and base of tree, view 1.

Photo of tree trunk and canopy, view 1.

Photo of tree canopy, view 1. Notice decay in central branches.