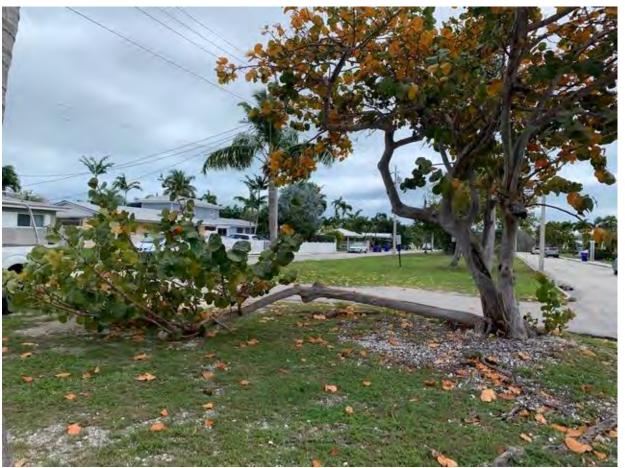

Photo of canopy, view 3.

Photo of tree canopy, view 4.

Photo of tree February 20, 2020 when section broke off. Diameter: 28"

Location: 70% (near roadway, in park area)

Species: 100% (on protected tree list)

Condition: 50% (overall condition is fair to poor, decay in trunks and

canopy, tree keeps dropping limbs, to remove cross branches and decay in

canopy would remove entire center of canopy)

Total Average Value = 73%