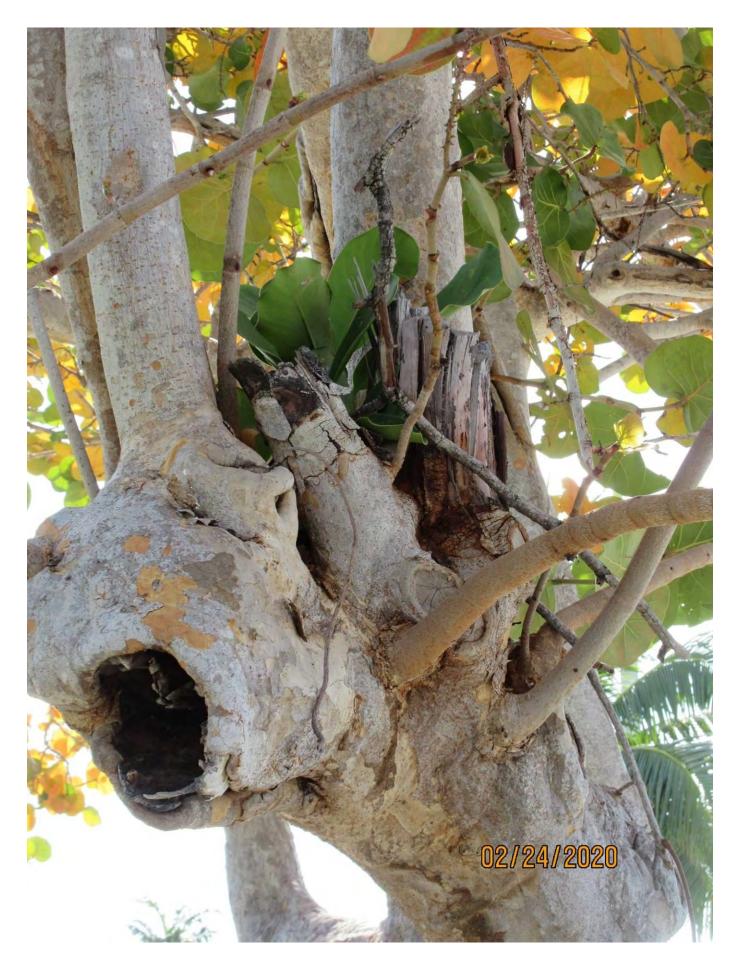

Photo of tree canopy, view 2.

Photo of tree trunk and base of tree, view 2.

Close up photo of tree trunk.

Photo of trunk and canopy area with decay.

Close up photo of decay area.

Photo of another view of decay area in canopy.

Condition: 50% (overall condition is fair to poor, decay in trunks and

canopy, tree keeps dropping limbs, to remove cross branches and decay in

canopy would remove entire center of canopy)

Total Average Value = 73%