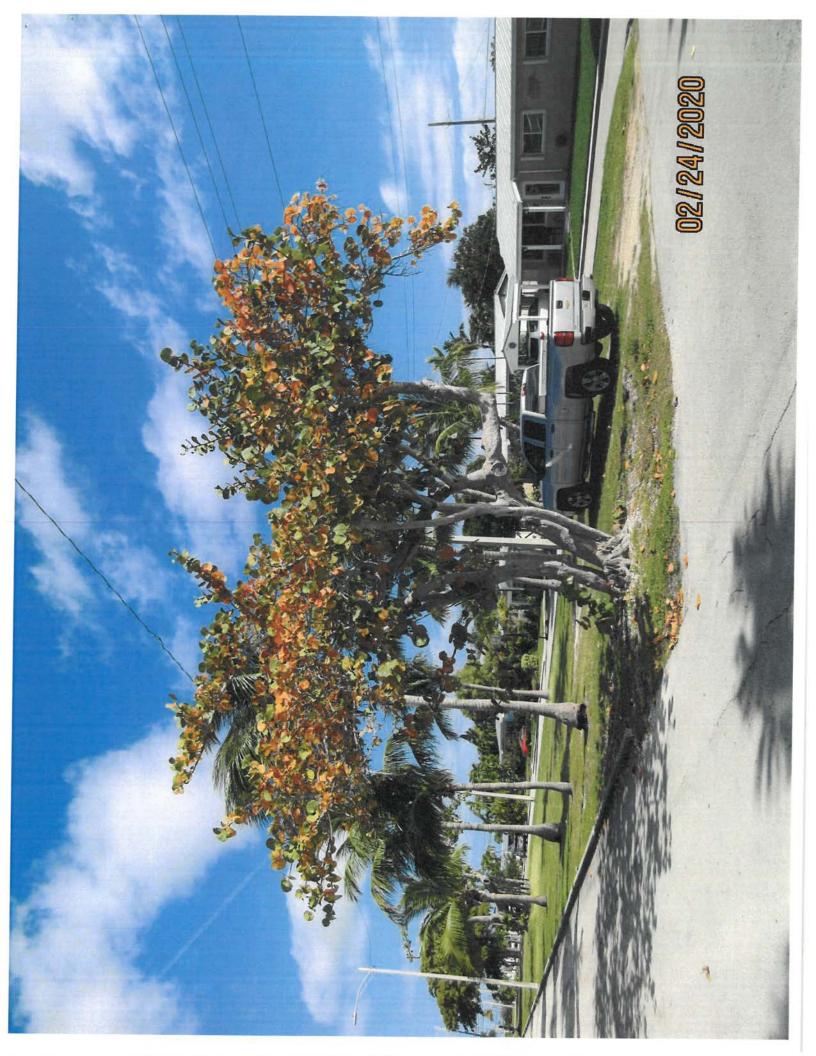

Tree Species: Sea Grape (Coccoloba uvifera)

Photo showing tree location.

Photo of entire tree.

Photo showing trunk and base of tree, view 1.

Photo of tree trunk and canopy, view 1.

Photo of tree canopy, view 1. Notice decay in central branches.

Photo of tree canopy, view 2.

Photo of tree trunk and base of tree, view 2.

Close up photo of tree trunk.

Photo of trunk and canopy area with decay.

Close up photo of decay area.

Photo of another view of decay area in canopy.