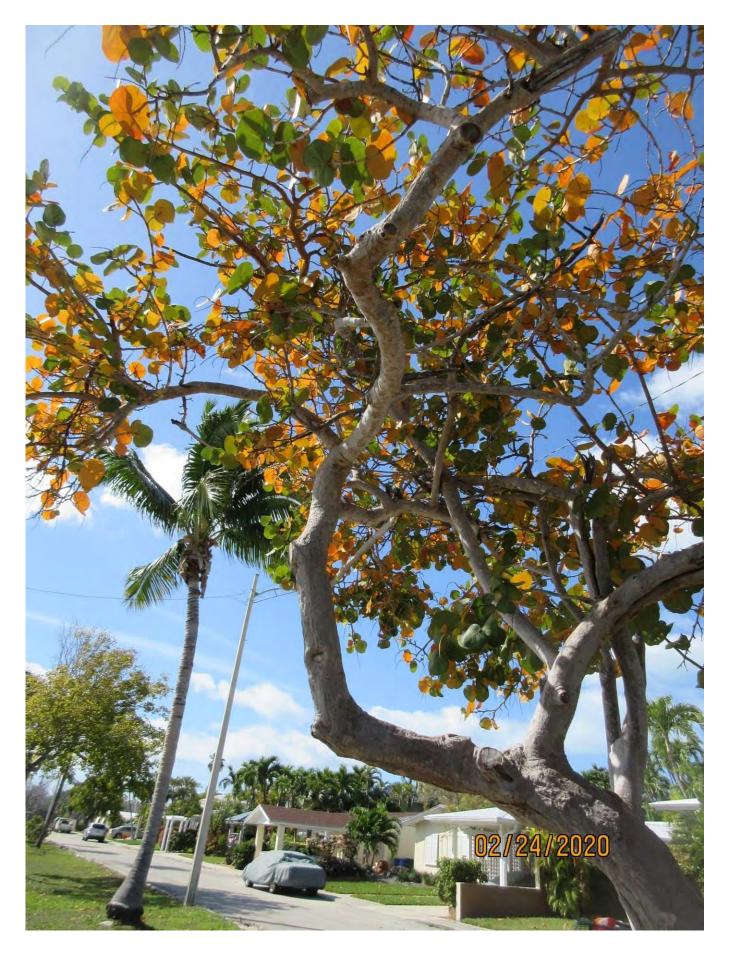

Tree Species: Sea Grape (Coccoloba uvifera)

Photo showing tree location.

Photo of entire tree.

Photo showing trunk and base of tree, view 1.

Photo of tree trunk and canopy, view 1.

Photo of tree canopy, view 1. Notice decay in central branches.

Photo of tree canopy, view 2.

Photo of tree trunk and base of tree, view 2.

Close up photo of tree trunk.

Photo of trunk and canopy area with decay.

Close up photo of decay area.

Photo of another view of decay area in canopy.

Photo of canopy, view 3.

Photo of tree canopy, view 4.

Photo of tree February 20, 2020 when section broke off. Diameter: 28"

Location: 70% (near roadway, in park area)

Species: 100% (on protected tree list)