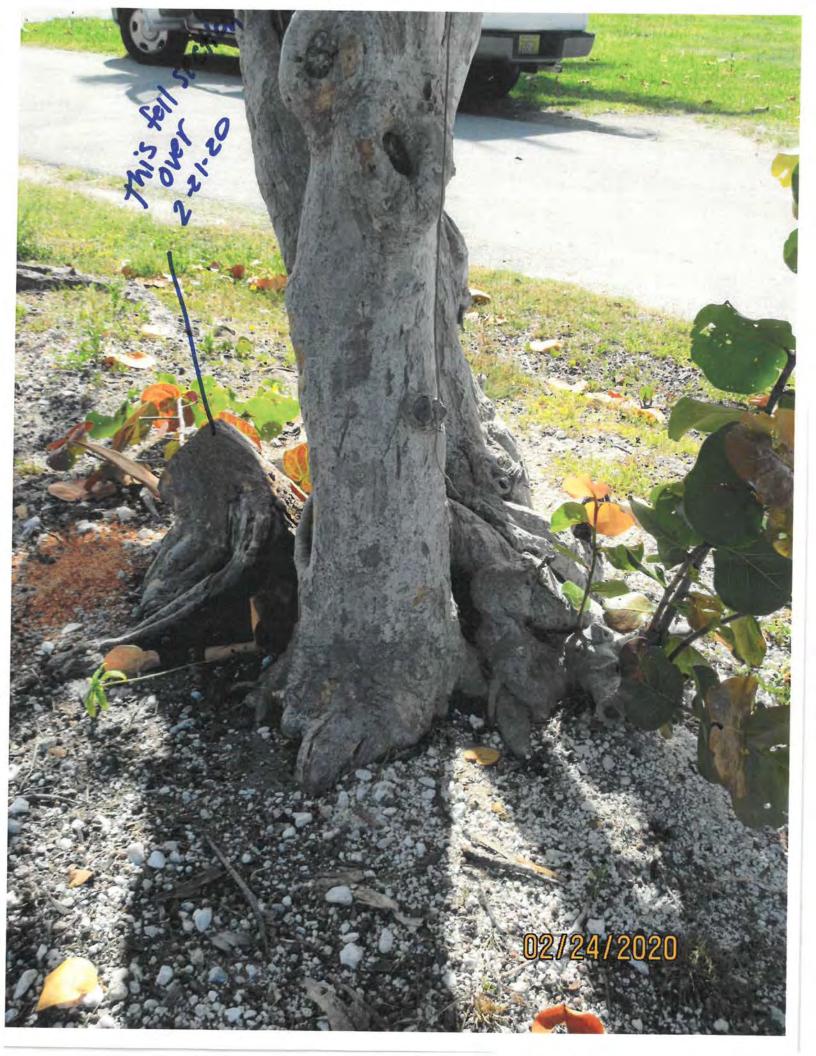

Photo of tree canopy, view 2.

Photo of tree trunk and base of tree, view 2.

Close up photo of tree trunk.

Photo of trunk and canopy area with decay.

Close up photo of decay area.

Photo of another view of decay area in canopy.

Photo of canopy, view 3.

Photo of tree canopy, view 4.

Photo of tree February 20, 2020 when section broke off. Diameter: 28"

Location: 70% (near roadway, in park area)

Species: 100% (on protected tree list)