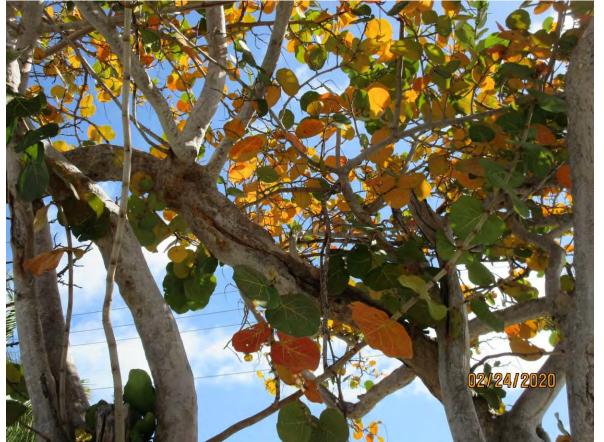

Tree Species: Sea Grape (Coccoloba uvifera)

Photo showing tree location.

Photo of entire tree.

Photo showing trunk and base of tree, view 1.

Photo of tree trunk and canopy, view 1.

Photo of tree canopy, view 1. Notice decay in central branches.

Photo of canopy, view 3.

Photo of tree canopy, view 4.

Photo of tree February 20, 2020 when section broke off. Diameter: 28"

Location: 70% (near roadway, in park area)

Species: 100% (on protected tree list)