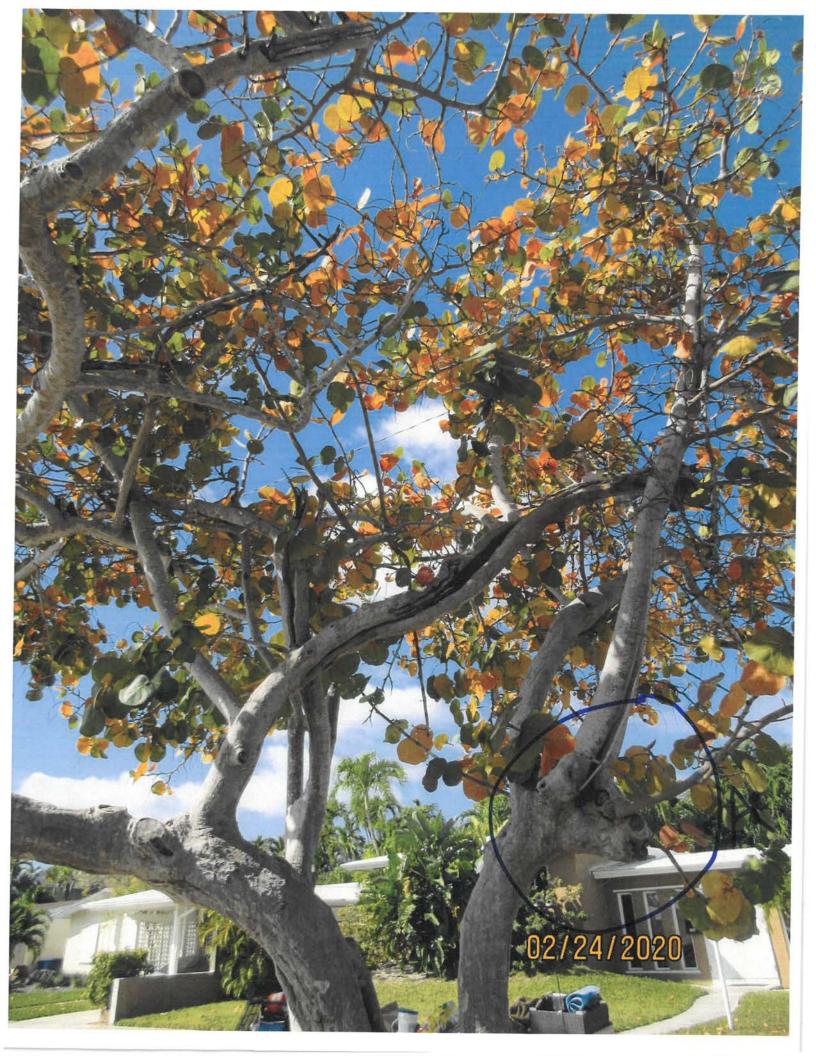

Tree Species: Sea Grape (Coccoloba uvifera)

Photo showing tree location.

Photo of entire tree.

Photo showing trunk and base of tree, view 1.

Photo of tree trunk and canopy, view 1.

Photo of tree canopy, view 1. Notice decay in central branches.

Photo of tree canopy, view 2.

Photo of tree trunk and base of tree, view 2.

Close up photo of tree trunk.

Photo of trunk and canopy area with decay.

Close up photo of decay area.

Photo of another view of decay area in canopy.

Photo of canopy, view 3.

Photo of tree canopy, view 4.

Photo of tree February 20, 2020 when section broke off. Diameter: 28"

Location: 70% (near roadway, in park area)

Species: 100% (on protected tree list)