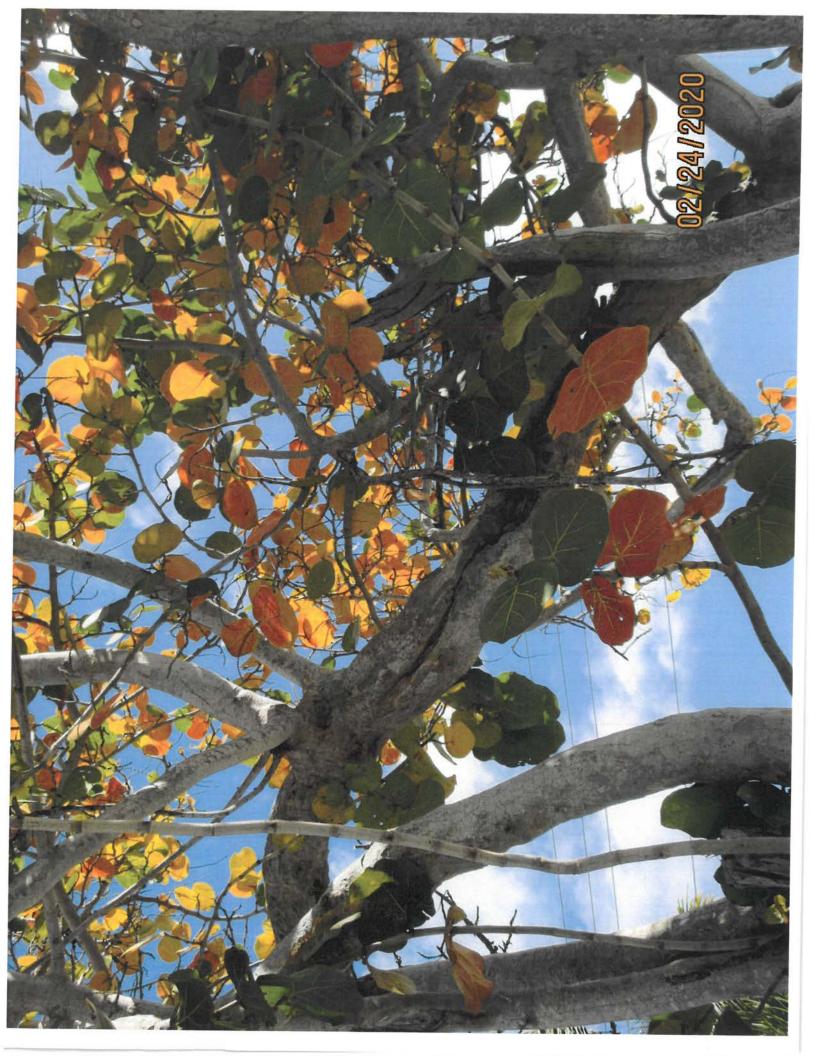

Tree Species: Sea Grape (Coccoloba uvifera)

Photo showing tree location.

Photo of entire tree.

Photo showing trunk and base of tree, view 1.

Photo of tree trunk and canopy, view 1.

Photo of tree canopy, view 1. Notice decay in central branches.

Photo of tree canopy, view 2.

Photo of tree trunk and base of tree, view 2.

Close up photo of tree trunk.

Photo of trunk and canopy area with decay.

Close up photo of decay area.

Photo of another view of decay area in canopy.

Photo of canopy, view 3.

Photo of tree canopy, view 4.

Photo of tree February 20, 2020 when section broke off. Diameter: 28"

Location: 70% (near roadway, in park area)

Species: 100% (on protected tree list)