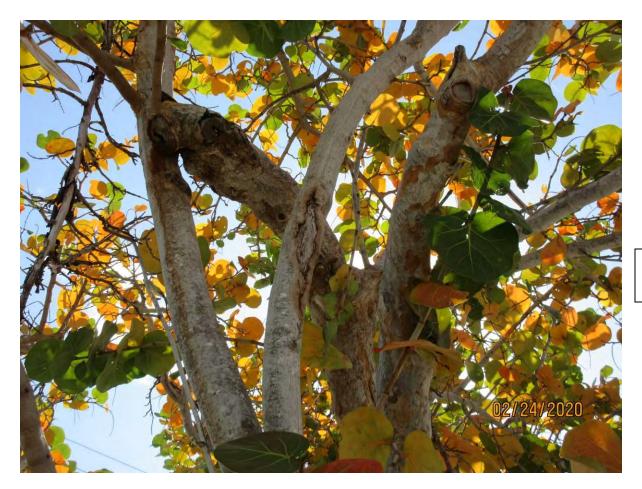

Tree Species: Sea Grape (Coccoloba uvifera)

Photo showing tree location.

Photo of entire tree.

Photo showing trunk and base of tree, view 1.

Photo of tree trunk and canopy, view 1.

Photo of tree canopy, view 1. Notice decay in central branches.

Photo of tree canopy, view 2.

Photo of tree trunk and base of tree, view 2.

Close up photo of tree trunk.

Photo of trunk and canopy area with decay.

Close up photo of decay area.

Photo of another view of decay area in canopy.

Photo of canopy, view 3.

Photo of tree canopy, view 4.

Photo of tree February 20, 2020 when section broke off. Diameter: 28"

Location: 70% (near roadway, in park area)

Species: 100% (on protected tree list)

Condition: 50% (overall condition is fair to poor, decay in trunks and

canopy, tree keeps dropping limbs, to remove cross branches and decay in

canopy would remove entire center of canopy)

Total Average Value = 73%