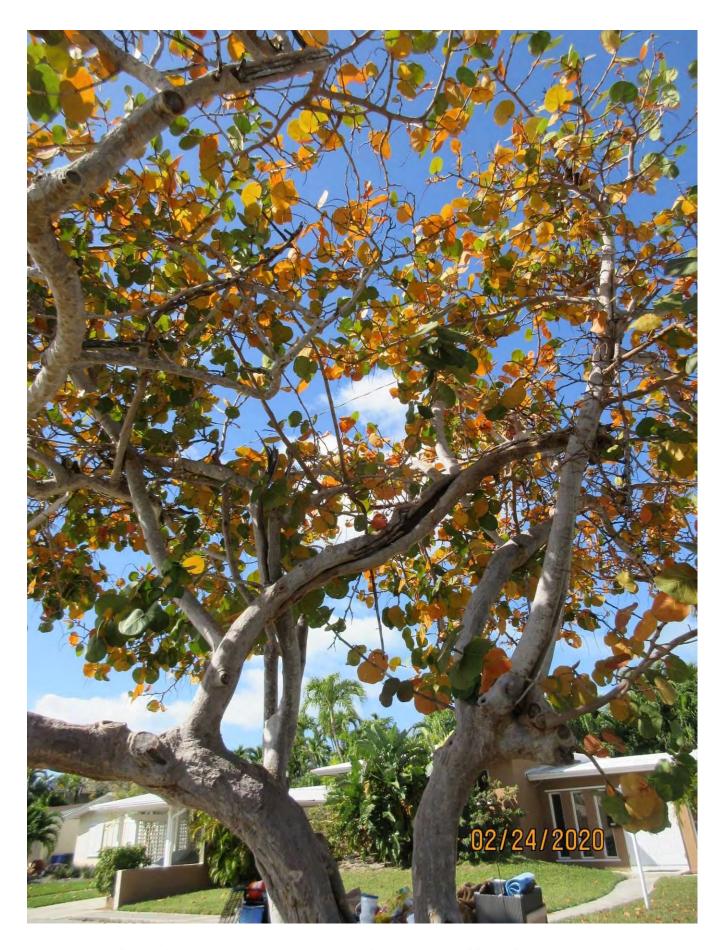

Tree Species: Sea Grape (Coccoloba uvifera)

Photo showing tree location.

Photo of entire tree.

Photo showing trunk and base of tree, view 1.

Photo of tree trunk and canopy, view 1.

Photo of tree canopy, view 1. Notice decay in central branches.

Photo of tree canopy, view 2.

Photo of tree trunk and base of tree, view 2.

Close up photo of tree trunk.

Photo of trunk and canopy area with decay.

Close up photo of decay area.

Photo of another view of decay area in canopy.

Photo of canopy, view 3.

Photo of tree canopy, view 4.

Photo of tree February 20, 2020 when section broke off. Diameter: 28"

Location: 70% (near roadway, in park area)

Species: 100% (on protected tree list)