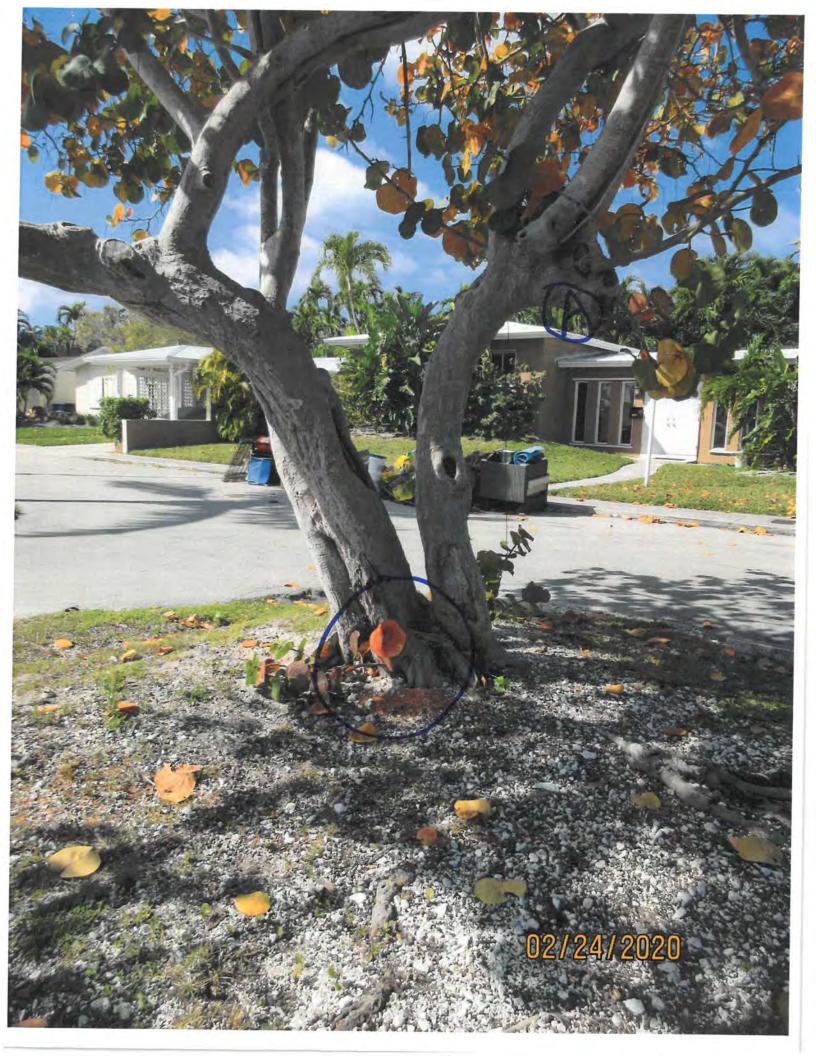

Tree Species: Sea Grape (Coccoloba uvifera)

Photo showing tree location.

Photo of entire tree.

Photo showing trunk and base of tree, view 1.

Photo of tree trunk and canopy, view 1.

Photo of tree canopy, view 1. Notice decay in central branches.

Photo of tree canopy, view 2.

Photo of tree trunk and base of tree, view 2.

Close up photo of tree trunk.

Photo of trunk and canopy area with decay.

Close up photo of decay area.

Photo of another view of decay area in canopy.

Photo of canopy, view 3.

Photo of tree canopy, view 4.

Photo of tree February 20, 2020 when section broke off. Diameter: 28"

Location: 70% (near roadway, in park area)

Species: 100% (on protected tree list)