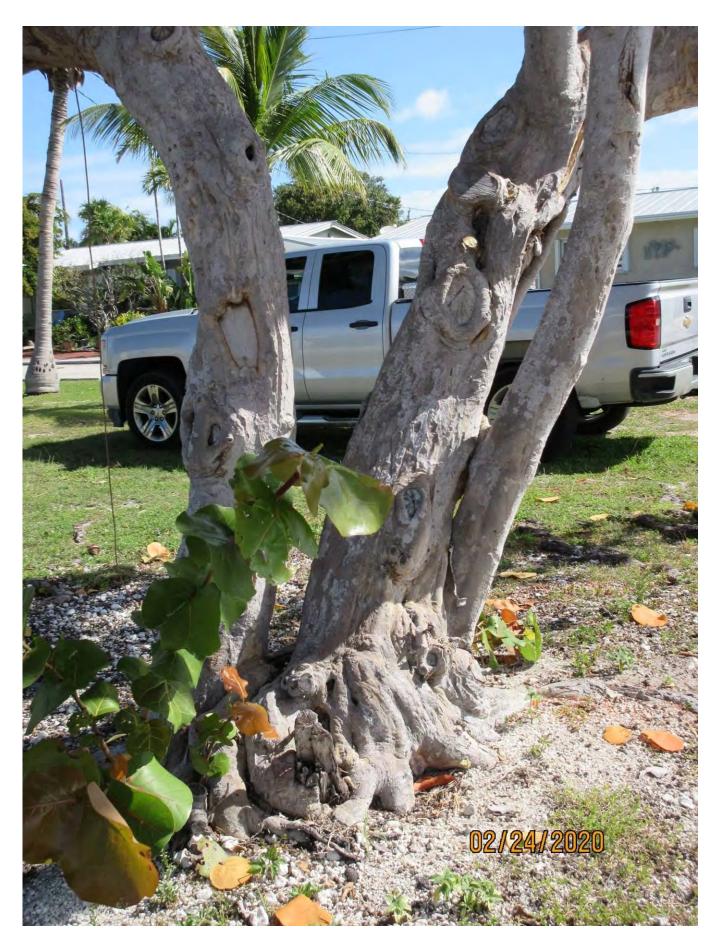

Photo of tree canopy, view 2.

Photo of tree trunk and base of tree, view 2.

Close up photo of tree trunk.

Photo of trunk and canopy area with decay.

Close up photo of decay area.

Photo of another view of decay area in canopy.