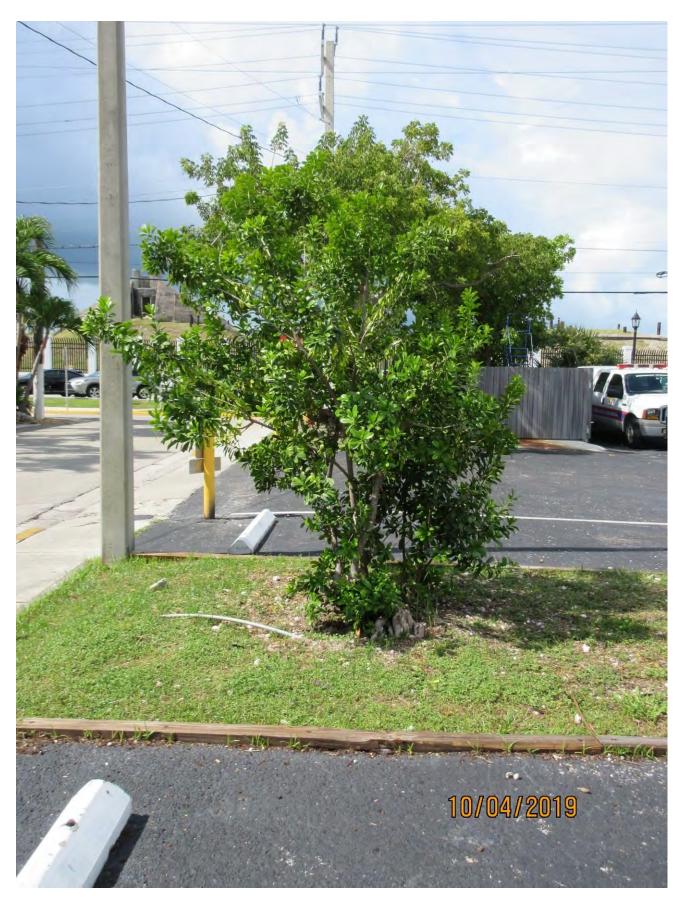

Tree Species: Wild Cinnamon, Tree #3 (Canella winterana)

Photo of whole tree, view 1.

Photo showing base of tree, view 1.

Photo showing base of tree, view 2.

Photo of whole tree, view 2.

Diameter: 6.3" (multiple trunks)

Photo of tree, view 2.

Diameter: 9.2"

Location: 90% (growing in landscape area, very visible)

Species: 100% (on protected tree list)

Condition: 40% (overall condition is poor, poor structure-heavy lean from hurricane, foliage not growing well in half of canopy, not a candidate for