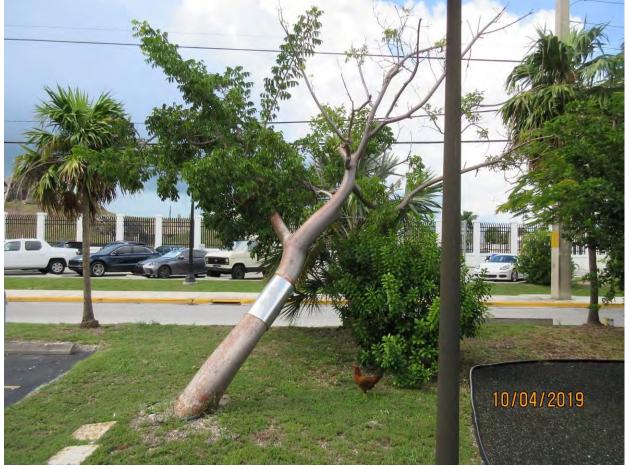

Tree Species: Wild Cinnamon, Tree #3 (Canella winterana)

Photo of whole tree, view 1.

Photo showing base of tree, view 1.

Photo showing base of tree, view 2.

Photo of whole tree, view 2.

Diameter: 6.3" (multiple trunks)

Photo of tree, view 2.

Diameter: 9.2"

Location: 90% (growing in landscape area, very visible)

Species: 100% (on protected tree list)

Condition: 40% (overall condition is poor, poor structure-heavy lean from hurricane, foliage not growing well in half of canopy, not a candidate for