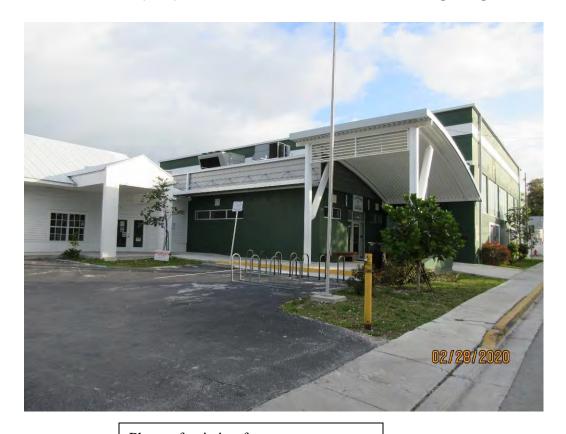

Photos of the proposed work area and existing vegetation

Photo of existing front entrance area.

Photo taken standing on Fort Street looking down Olivia Street. Project area is to the left.

Photo taken standing on Fort Street looking down Fort Street at project area, view 1.