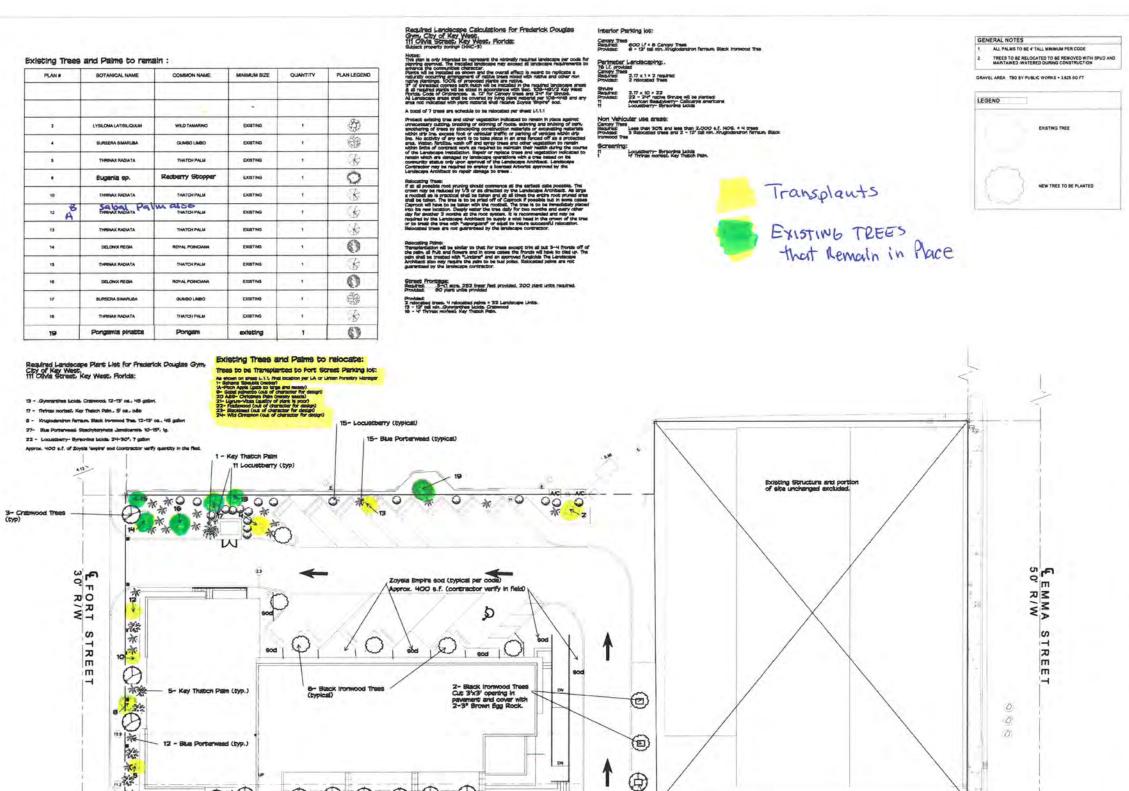

#### Existing Trees and Palms to remain :

LFORT STREE

雅

1

| FLANK | BOTANICAL NAME     | CONNACN NAME      | NINMOM SIZE | QUANTITY | PLAN LEGENC |
|-------|--------------------|-------------------|-------------|----------|-------------|
|       |                    |                   |             |          |             |
| à     | LYSICIMALATRILISAN | WILD TAMORING     | EASTING:    | -1       | (2)         |
| 5     | ELITSENA SAUVILIA  | GUNEO LINEO       | бизтис      | -4       | 63          |
| (6)   | THRINAX RADIATA    | THAT CON FACILITY | ERSTRIC     | - 7      | 1           |
| ú.    | Eugenia sp.        | Redberry Stopper  | Exercis     | - i-     | 0           |
| 16    | THHINAX BAZDATA    | THATCH FALM       | pateo       | 30       | 1           |
| 10    | THRINAX RADIATA    | THATCH PAGE       | ENSTRUC     | 1-1      | (*          |
| n     | THRIBAN PADIATA    | THATCH PALM       | EMERIC.     | - 30     | - 6         |
| es    | CEL CHIC HEDIA     | ROYAL PORCIANA    | EXSTRIC     | 7        | 0           |
| 15    | THRMAN, BADIATA    | THATCH MILLS      | parriec     | 40       | 14          |
| N     | DELONIX REGIA      | HOYAL HONGIANA    | prenc       | 3        | 0           |
| 97.   | RUNDERA RIMANUNA   | MANGLAND          | ANTHO       | 1)       | 68          |
| 9     | THRIBAX RADIATA    | THATCHPALM        | очино:      | - 3e     | : Z-        |
| 19    | Porgamia piratta   | Pongam            | existing    | 1        | 63          |

Required Landscape Calculations for Frederick Douglass Gym, City of Key West, 11 Olivia Street, Key West, Florida: Select presery strings (NKL-3)

entering sprovide. The irradiation intercodes may receive all averagine recollements to entertact the committed contractor.

States will be interested as serviced and the contract effects in makes to replicate a service property of the contract of the co

4 cost of 7 trees are acresse to be rescated per sheet L1.1.1

Street Frontage: Besized 5-01 son, 752 linear feet provises 200 plant units required. Provised 80 plant units provised

00 0

Provised
2 recommon trees. If recommon jume # 32 Lenguage Units.
19 - 12' tall min. Gymmethes Licids. Crainwood
16 - W Terrace regissal. Key Tracce Pain.

Zoysia Empire sod (typical per code) ox. 400 s.f. (contractor verify in field

6- Crabwood Trees (byp.)

11- Key Thatch Paim (typical)

2- Black fromwood Trees Cut 3'x3' opening in peverent and cover with 2-3" Brown Egg Rock.

Interior Parking lot:

Carroly There
Reculred: 8CO ( f = 6 Carroly These
Reculred: 8 - 12" (si) min. Krugoombron lerseum, Black ironwood these
Reculred: 8 - 12" (si) min. Krugoombron lerseum, Black ironwood these

Less than 50% are less than 2,000 s.f. NOS. a 4 trees 3 Relocated trees and 2 - 12" tall nin. Knigloundron farmen, elec-

Existing Structure and portion of site unchanged excluded.

Locustowny- Byrsonina Liciae M Trytrax morties. Key Trapon Pain.

The landscape plan requests the removal of two trees, 1-Wild Cinnamon (tree #3) and 1-Gumbo Limbo (tree #11). If approved, the total required replacement of these trees will be 11.6 caliper inches.

Some of the existing trees on the property will be transplanted onsite including 1-Wild Tamarind (tree #2), 1-Gumbo Limbo (tree #4), 1-Stopper tree (#8), 4-Thatch Palms (tree #5, #10, #12A, and #13), and 1-Sabal Palm (#12B). The following trees will be transplanted to the neighboring Fort Street parking lot area; 1-Bahama Tabebuia (tree #1), 1-Pitch Apple (tree #1A), 1-Lignum vitae (tree #21), 1-Fiddlewood (tree #22), 1-Blackbead (tree #23), 1-Cinnamon Bark (tree #24), 1-Sabal Palm (Tree #9), and 2-young Christmas Palms (tree #20A & B).

Six existing trees will remain in place including 2-Royal Poinciana trees (tree #14 and #16), 1-Gumbo Limbo (tree #4), 1-Pongam tree (tree #19), and 2-Thatch Palms (tree #15 and #18).

The landscape plan submitted does incorporate all the required tree removal replacements and is over 70% native vegetation. Due to existing conditions on the site, the project will require landscape waivers which will have to be approved by the Planning Board. Every reasonable attempt has been made to preserve existing vegetation and incorporate new landscaping.