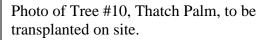

Photo of Tree #4, Gumbo Limbo, to be transplanted onsite

Photo of Tree #5, Thatch Palm, to be transplanted onsite.

Photo of Tree #8, Stopper, to be transplanted onsite.

Photo of Tree #9, Sabal Palm, to be transplanted to Fort St Parking lot.