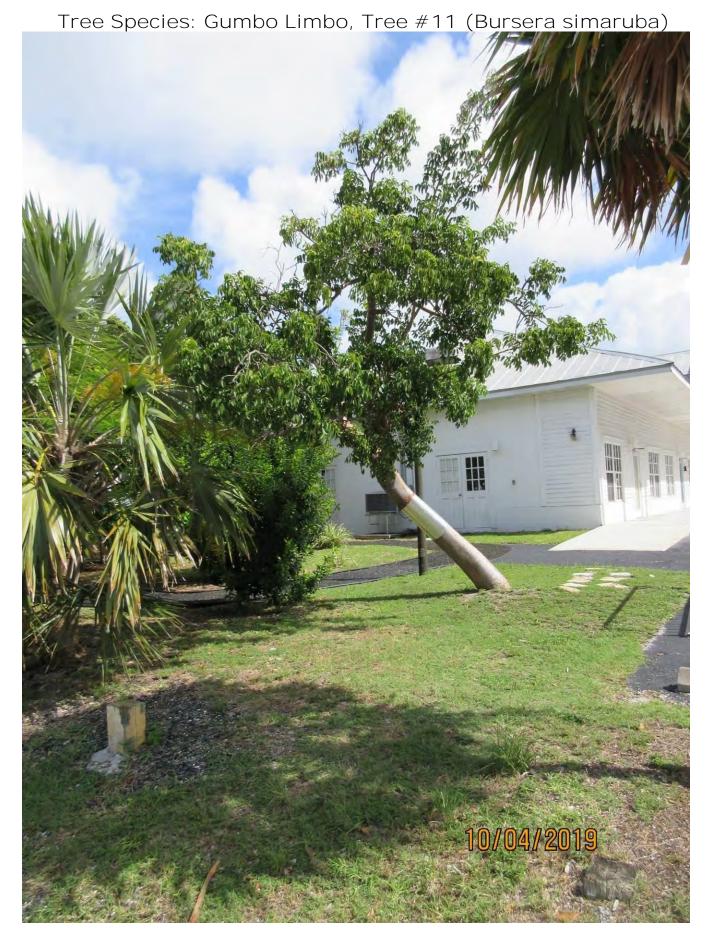

### STAFF REPORT

DATE: February 27, 2020 and March 6, 2020

RE: 111 Olivia Street (permit application # T2020-0060)

FROM: Karen DeMaria, City of Key West Urban Forestry Manager

An application was received for Conceptual Landscape plan approval for the demolition and construction of the annex building to the Fredrick Douglas Gym. The City is requesting the removal of (1)-Wild Cinnamon (tree #3) and (1)-Gumbo Limbo (tree #11) and the transplanting of (1)-Bahama Tabebuia (tree #1), (1)-Pitch Apple (tree #1A), (1)-Wild Tamarind (tree #2), (1)-Gumbo Limbo (tree #4), (1)-Stopper tree (#8), (1)-Lignum vitae (tree #21), (1)-Fiddlewood (tree #22), (1)-Blackbead (tree #23), (1)-Cinnamon Bark (tree #24), (4)-Thatch Palms (tree #5, #10, #12A, and #13), (2)-Sabal Palm (Tree #9 and #12B), and (2)-Christmas Palms (tree #20A & B). Two Royal Poinciana trees (tree #14 and #16), (1) Gumbo Limbo (tree #4), (1) Pongam tree (tree #19), and (2) Thatch Palms will remain in place.

Photo of tree, view 2.

Diameter: 9.2"

Location: 90% (growing in landscape area, very visible)

Species: 100% (on protected tree list)

Condition: 40% (overall condition is poor, poor structure-heavy lean from hurricane, foliage not growing well in half of canopy, not a candidate for

transplanting on City property) Total Average Value = 76%

Value x Diameter = 6.9 replacement caliper inches

Total required replacements: 11.6 caliper inches

Photo of trees to be removed (no permits required): tree #6 (Black Olive) and tree #7 (dead)