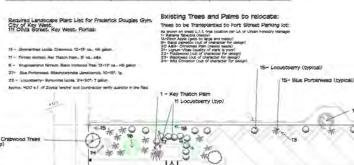

00 0

Provised
2 recommon trees. If recommon jume # 32 Lenguage Units.
19 - 12' tall min. Gymmethes Licids. Crainwood
16 - W Terrace regissal. Key Tracce Pain.

Zoysia Empire sod (typical per code) ox. 400 s.f. (contractor verify in field

6- Crabwood Trees (byp.)

11- Key Thatch Paim (typical)

2- Black fromwood Trees Cut 3'x3' opening in peverent and cover with 2-3" Brown Egg Rock.

Interior Parking lot:

Carroly There
Reculred: 8CO ( f = 6 Carroly These
Reculred: 8 - 12" (si) min. Krugoombron lerseum, Black ironwood these
Reculred: 8 - 12" (si) min. Krugoombron lerseum, Black ironwood these

0

1- Crabwood Tree Cut 3'x3' opening in pavement and cover with 2-3" Brown Egg Rock.

5- Key Thatich Palm (byp.)

12 - Bue Porterweed (typ.)

Na Hutting

Blue Island

1 REQUIRED LANDSCAPE PLAN

LOLIVIA STREET

11- Key Thatch Pam (bypical)