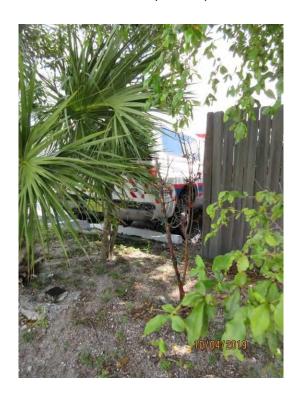

Photos of the proposed work area and existing vegetation

Photo of existing front entrance area.

Photo taken standing on Fort Street looking down Olivia Street. Project area is to the left.

Photo taken standing on Fort Street looking down Fort Street at project area, view 1.

Photo taken standing on Fort Street looking down Fort Street at project area, view 2.

Photo taken standing on Fort Street looking down Fort Street at project area, view 3.

Photo taken standing on 111 Olivia Street looking toward northwest corner at Fort Street.