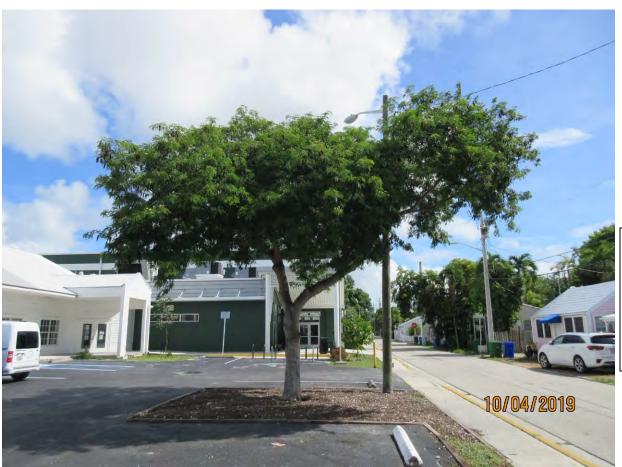

Photos of the proposed work area and existing vegetation

Photo of existing front entrance area.

Photo taken standing on Fort Street looking down Olivia Street. Project area is to the left.

Photo taken standing on Fort Street looking down Fort Street at project area, view 1.

Photo taken standing on Fort Street looking down Fort Street at project area, view 2.

Photo taken standing on Fort Street looking down Fort Street at project area, view 3.

Photo taken standing on 111 Olivia Street looking toward northwest corner at Fort Street.