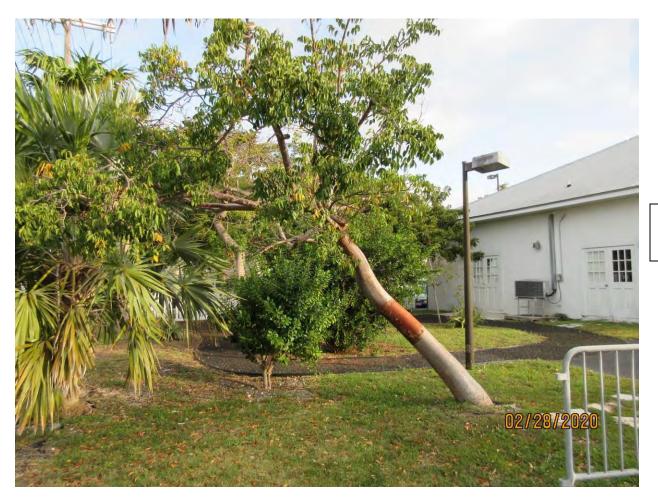

Photo of tree, view 2.

Diameter: 9.2"

Location: 90% (growing in landscape area, very visible)

Species: 100% (on protected tree list)

Condition: 40% (overall condition is poor, poor structure-heavy lean from hurricane, foliage not growing well in half of canopy, not a candidate for

transplanting on City property) Total Average Value = 76%

Value x Diameter = 6.9 replacement caliper inches

Total required replacements: 11.6 caliper inches

Photo of trees to be removed (no permits required): tree #6 (Black Olive) and tree #7 (dead)