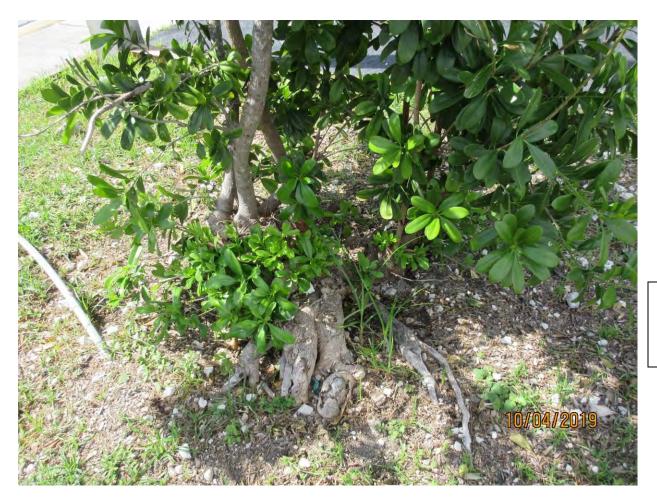

Tree Species: Wild Cinnamon, Tree #3 (Canella winterana)

Photo of whole tree, view 1.

Photo showing base of tree, view 1.

Photo showing base of tree, view 2.

Photo of whole tree, view 2.

Diameter: 6.3" (multiple trunks)