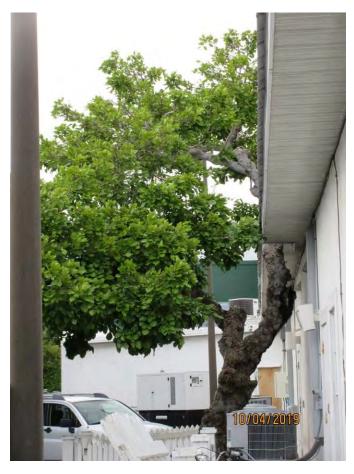

Tree Species: Wild Cinnamon, Tree #3 (Canella winterana)

Photo of whole tree, view 1.

Photo showing base of tree, view 1.

Photo showing base of tree, view 2.

Photo of whole tree, view 2.

Diameter: 6.3" (multiple trunks)

Location: 90% (Parking lot planter, very visible)

Species: 100% (on protected tree list)

Condition: 40% (overall condition is poor, original tree was heavily

damaged in Hurricane Irma. Current growth consists of several resprouts

from old tree trunk)

Total Average Value = 76%

Value x Diameter = 4.7 replacement caliper inches

Photo showing location of tree.

Photo of whole tree, view 1.

Photo of tree canopy.

Two photos of whole tree taken 8 months apart showing condition of tree canopy.