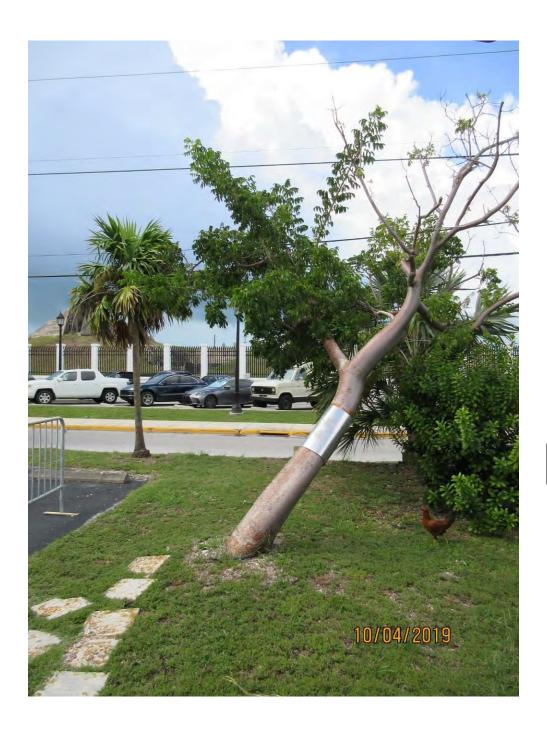

Tree Species: Wild Cinnamon, Tree #3 (Canella winterana)

Photo of whole tree, view 1.

Photo showing base of tree, view 1.

Photo showing base of tree, view 2.

Photo of whole tree, view 2.

Diameter: 6.3" (multiple trunks)

Photo of tree, view 2.

Diameter: 9.2"

Location: 90% (growing in landscape area, very visible)

Species: 100% (on protected tree list)

Condition: 40% (overall condition is poor, poor structure-heavy lean from hurricane, foliage not growing well in half of canopy, not a candidate for