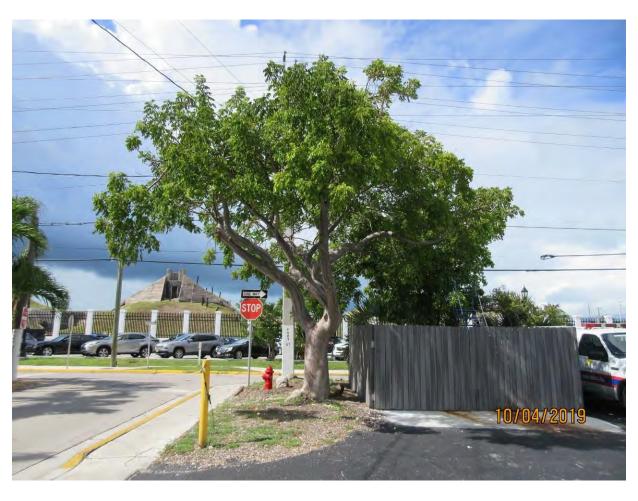

Photos of the proposed work area and existing vegetation

Photo of existing front entrance area.

Photo taken standing on Fort Street looking down Olivia Street. Project area is to the left.

Photo taken standing on Fort Street looking down Fort Street at project area, view 1.

Photo taken standing on Fort Street looking down Fort Street at project area, view 2.

Photo taken standing on Fort Street looking down Fort Street at project area, view 3.

Photo taken standing on 111 Olivia Street looking toward northwest corner at Fort Street.