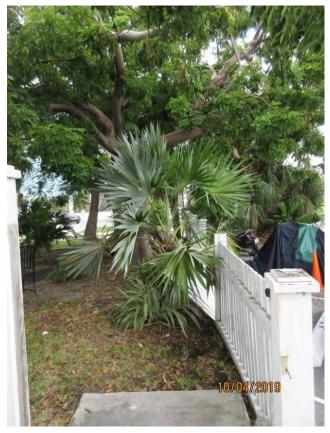

Photos of the proposed work area and existing vegetation

Photo of existing front entrance area.

Photo taken standing on Fort Street looking down Olivia Street. Project area is to the left.

Photo taken standing on Fort Street looking down Fort Street at project area, view 1.

Photo taken standing on Fort Street looking down Fort Street at project area, view 2.

Photo taken standing on Fort Street looking down Fort Street at project area, view 3.

Photo taken standing on 111 Olivia Street looking toward northwest corner at Fort Street.