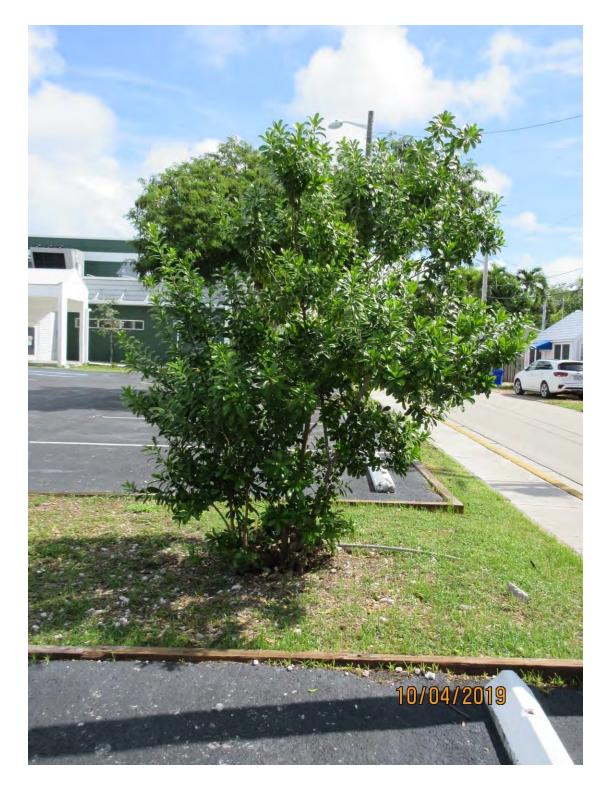

Tree Species: Wild Cinnamon, Tree #3 (Canella winterana)

Photo of whole tree, view 1.

Photo showing base of tree, view 1.

Photo showing base of tree, view 2.

Photo of whole tree, view 2.

Diameter: 6.3" (multiple trunks)