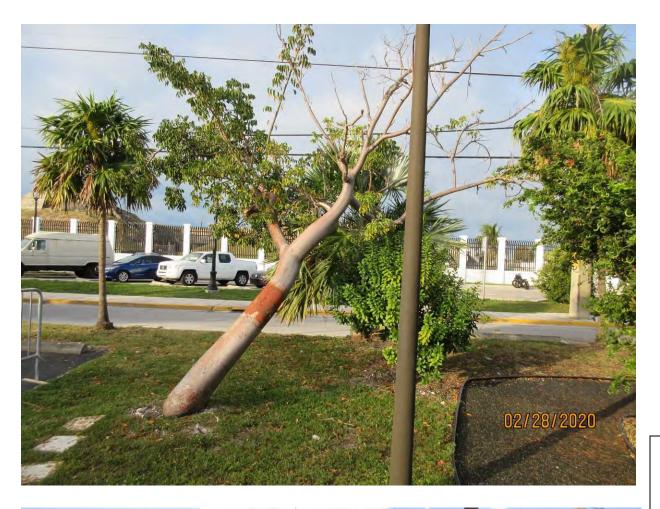

Tree Species: Wild Cinnamon, Tree #3 (Canella winterana)

Photo of whole tree, view 1.

Photo showing base of tree, view 1.

Photo showing base of tree, view 2.

Photo of whole tree, view 2.

Diameter: 6.3" (multiple trunks)

Photo of tree, view 2.

Diameter: 9.2"

Location: 90% (growing in landscape area, very visible)

Species: 100% (on protected tree list)

Condition: 40% (overall condition is poor, poor structure-heavy lean from hurricane, foliage not growing well in half of canopy, not a candidate for