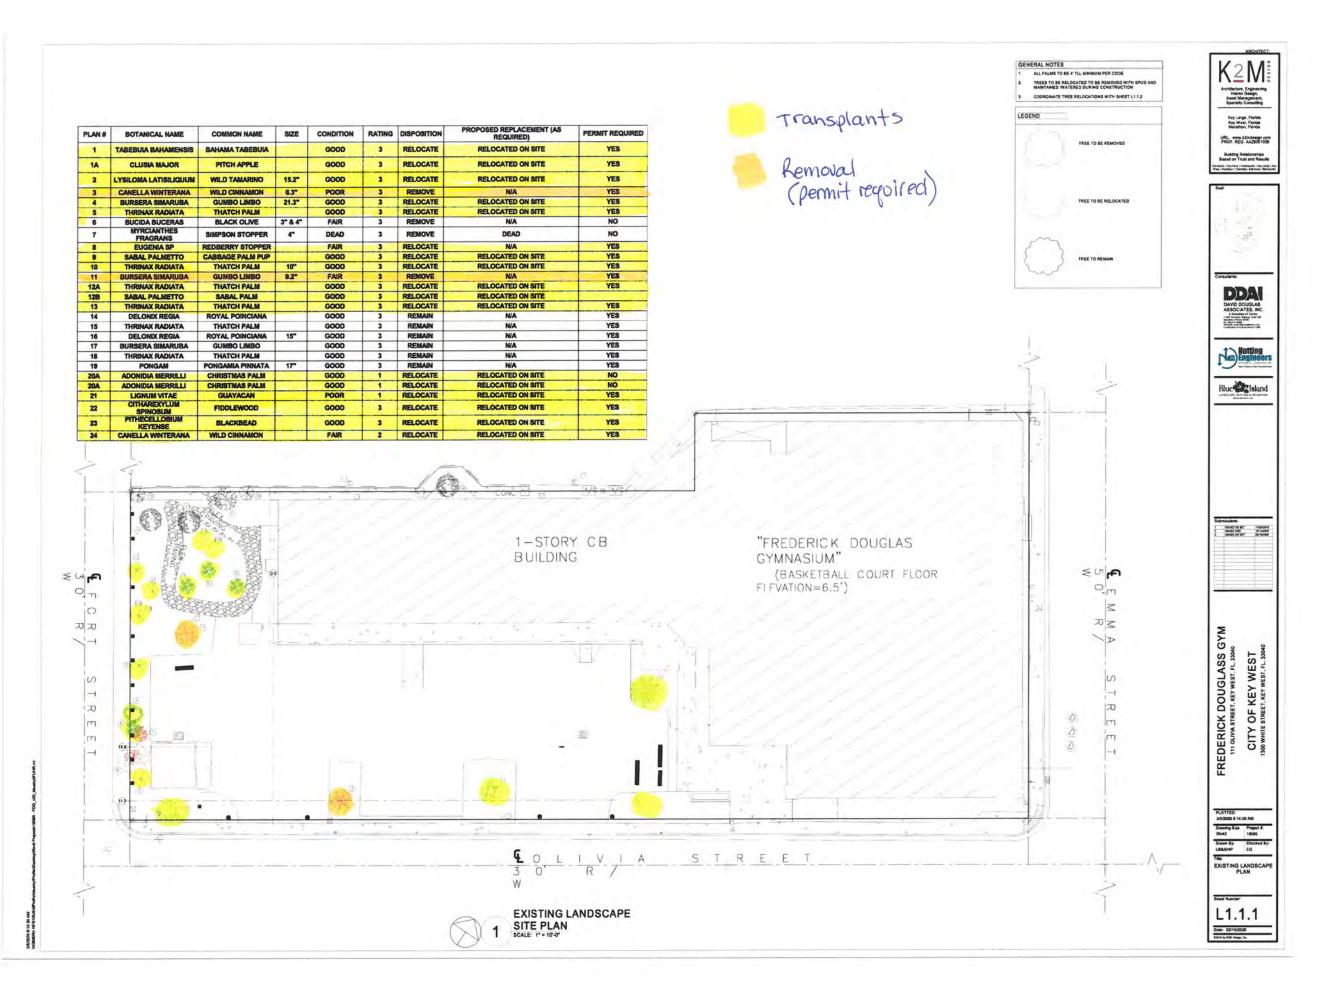

#### Existing Trees and Palms to remain :

LFORT STREE

雅

1

| FLANK | BOTANICAL NAME     | CONNACN NAME      | NINMOM SIZE | QUANTITY | PLAN LEGENC |
|-------|--------------------|-------------------|-------------|----------|-------------|
|       |                    |                   |             |          |             |
| à     | LYSICIMALATRILISAN | WILD TAMORING     | EASTING:    | -1       | (2)         |
| 5     | ELITSENA SAUVILIA  | GUNEO LINEO       | бизтис      | -4       | 63          |
| (6)   | THRINAX RADIATA    | THAT CON FACILITY | ERSTRIC     | - 7      | 1           |
| ú.    | Eugenia sp.        | Redberry Stopper  | Exercis     | - i-     | 0           |
| 16    | THHINAX BAZDATA    | THATCH FALM       | pateo       | 30       | 1           |
| 10    | THRINAX RADIATA    | THATCH PAGE       | ENSTRUC     | 1-1      | (*          |
| n     | THRIBAN PADIATA    | THATCH PALM       | EMERIC.     | - 30     | - 6         |
| es    | CEL CHIC HEDIA     | ROYAL PORCIANA    | EXSTRIC     | 7        | 0           |
| 15    | THRMAN, BADIATA    | THATCH MILLS      | parriec     | 40       | 14          |
| N     | DELONIX REGIA      | HOYAL HONGIANA    | prenc       | 3        | 0           |
| 97.   | RUNDERA RIMANUNA   | MANGLAND          | ANTHO       | 1)       | 68          |
| 9     | THRIBAX RADIATA    | THATCHPALM        | очино:      | - 3e     | : Z-        |
| 19    | Porgamia piratta   | Pongam            | existing    | 1        | 63          |

GENERAL NOTES

MIL PARMETE SE CTALL WANDOW PER COSE

THESE TO BE RELOCATED TO BE REMOVED WITH SHUD AND MAINTAINED IN ATTRIBUTION BY CONSTRUCTION

DRAVEL AREA - TRU BY PUBLIC WORKS VERUS AU FT

LEGEND

COSTAND TORK

### STAFF REPORT

DATE: February 27, 2020 and March 6, 2020

RE: 111 Olivia Street (permit application # T2020-0060)

FROM: Karen DeMaria, City of Key West Urban Forestry Manager

An application was received for Conceptual Landscape plan approval for the demolition and construction of the annex building to the Fredrick Douglas Gym. The City is requesting the removal of (1)-Wild Cinnamon (tree #3) and (1)-Gumbo Limbo (tree #11) and the transplanting of (1)-Bahama Tabebuia (tree #1), (1)-Pitch Apple (tree #1A), (1)-Wild Tamarind (tree #2), (1)-Gumbo Limbo (tree #4), (1)-Stopper tree (#8), (1)-Lignum vitae (tree #21), (1)-Fiddlewood (tree #22), (1)-Blackbead (tree #23), (1)-Cinnamon Bark (tree #24), (4)-Thatch Palms (tree #5, #10, #12A, and #13), (2)-Sabal Palm (Tree #9 and #12B), and (2)-Christmas Palms (tree #20A & B). Two Royal Poinciana trees (tree #14 and #16), (1) Gumbo Limbo (tree #4), (1) Pongam tree (tree #19), and (2) Thatch Palms will remain in place.

The landscape plan requests the removal of two trees, 1-Wild Cinnamon (tree #3) and 1-Gumbo Limbo (tree #11). If approved, the total required replacement of these trees will be 11.6 caliper inches.

Some of the existing trees on the property will be transplanted onsite including 1-Wild Tamarind (tree #2), 1-Gumbo Limbo (tree #4), 1-Stopper tree (#8), 4-Thatch Palms (tree #5, #10, #12A, and #13), and 1-Sabal Palm (#12B). The following trees will be transplanted to the neighboring Fort Street parking lot area; 1-Bahama Tabebuia (tree #1), 1-Pitch Apple (tree #1A), 1-Lignum vitae (tree #21), 1-Fiddlewood (tree #22), 1-Blackbead (tree #23), 1-Cinnamon Bark (tree #24), 1-Sabal Palm (Tree #9), and 2-young Christmas Palms (tree #20A & B).

Six existing trees will remain in place including 2-Royal Poinciana trees (tree #14 and #16), 1-Gumbo Limbo (tree #4), 1-Pongam tree (tree #19), and 2-Thatch Palms (tree #15 and #18).

The landscape plan submitted does incorporate all the required tree removal replacements and is over 70% native vegetation. Due to existing conditions on the site, the project will require landscape waivers which will have to be approved by the Planning Board. Every reasonable attempt has been made to preserve existing vegetation and incorporate new landscaping.