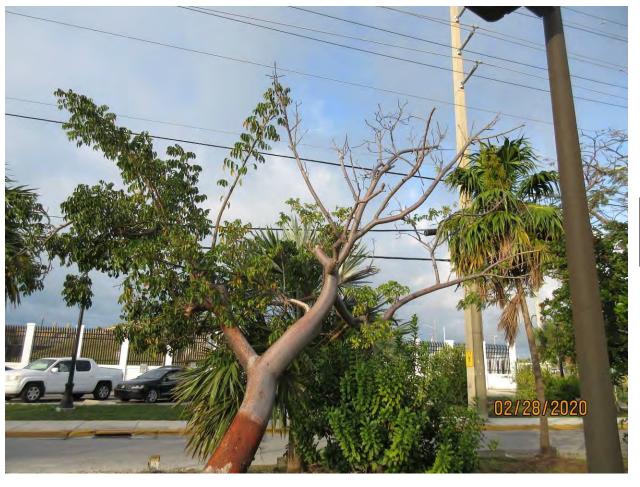

Photo of tree, view 2.

Diameter: 9.2"

Location: 90% (growing in landscape area, very visible)

Species: 100% (on protected tree list)

Condition: 40% (overall condition is poor, poor structure-heavy lean from hurricane, foliage not growing well in half of canopy, not a candidate for

transplanting on City property) Total Average Value = 76%

Value x Diameter = 6.9 replacement caliper inches

Total required replacements: 11.6 caliper inches

Photo of trees to be removed (no permits required): tree #6 (Black Olive) and tree #7 (dead)