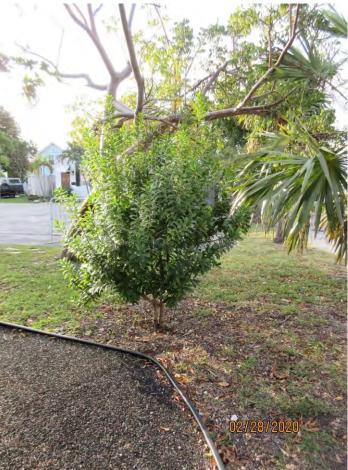

from old tree trunk)

Total Average Value = 76%

Value x Diameter = 4.7 replacement caliper inches

Photo showing location of tree.

Photo of whole tree, view 1.

Photo of tree canopy.

Two photos of whole tree taken 8 months apart showing condition of tree canopy.

Photo of tree, view 2.

Diameter: 9.2"

Location: 90% (growing in landscape area, very visible)

Species: 100% (on protected tree list)

Condition: 40% (overall condition is poor, poor structure-heavy lean from hurricane, foliage not growing well in half of canopy, not a candidate for

transplanting on City property) Total Average Value = 76%

Value x Diameter = 6.9 replacement caliper inches

Total required replacements: 11.6 caliper inches

Photo of trees to be removed (no permits required): tree #6 (Black Olive) and tree #7 (dead)