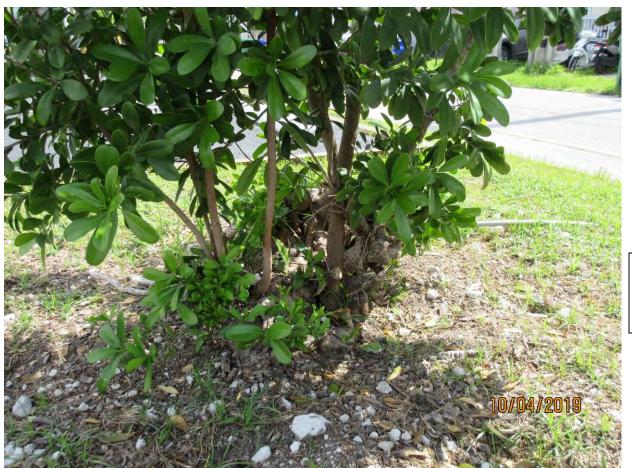

Tree Species: Wild Cinnamon, Tree #3 (Canella winterana)

Photo of whole tree, view 1.

Photo showing base of tree, view 1.

Photo showing base of tree, view 2.

Photo of whole tree, view 2.

Diameter: 6.3" (multiple trunks)