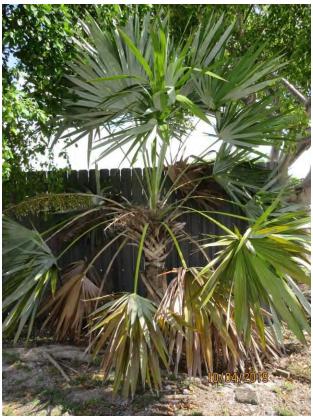

Tree Species: Wild Cinnamon, Tree #3 (Canella winterana)

Photo of whole tree, view 1.

Photo showing base of tree, view 1.

Photo showing base of tree, view 2.

Photo of whole tree, view 2.

Diameter: 6.3" (multiple trunks)

Location: 90% (Parking lot planter, very visible)

Species: 100% (on protected tree list)

Condition: 40% (overall condition is poor, original tree was heavily

damaged in Hurricane Irma. Current growth consists of several resprouts

from old tree trunk)

Total Average Value = 76%

Value x Diameter = 4.7 replacement caliper inches

Photo showing location of tree.

Photo of whole tree, view 1.

Photo of tree canopy.

Two photos of whole tree taken 8 months apart showing condition of tree canopy.