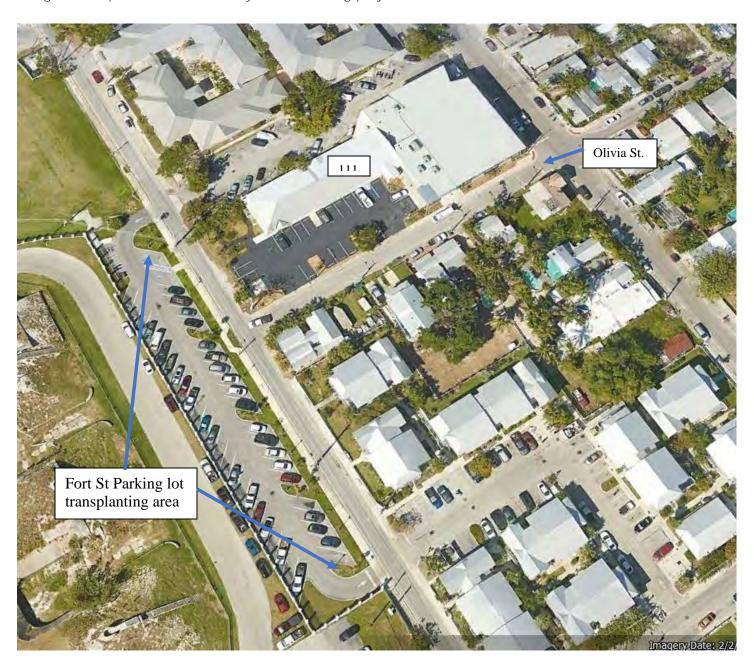

Photo of Tree #4, Gumbo Limbo, to be transplanted onsite

Photo of Tree #5, Thatch Palm, to be transplanted onsite.

Photo of Tree #8, Stopper, to be transplanted onsite.

Photo of Tree #9, Sabal Palm, to be transplanted to Fort St Parking lot.

Two photos of Tree #12A & B, Sabal and Thatch Palms, to be transplanted onsite.

Photo of Tree #13 to be transplanted onsite.

Photo of Tree #21 to be transplanted to Fort St parking lot.

Photo of Tree #20A and #20B to be transplanted to Fort St parking lot. Photo of Tree #22 to be transplanted to Fort St parking lot.

Photo of Tree #24 to be transplanted to Fort St parking lot.

Photo of Tree #23 to be transplanted to Fort St parking lot.

Google Earth photo dated February 2018 showing project area.