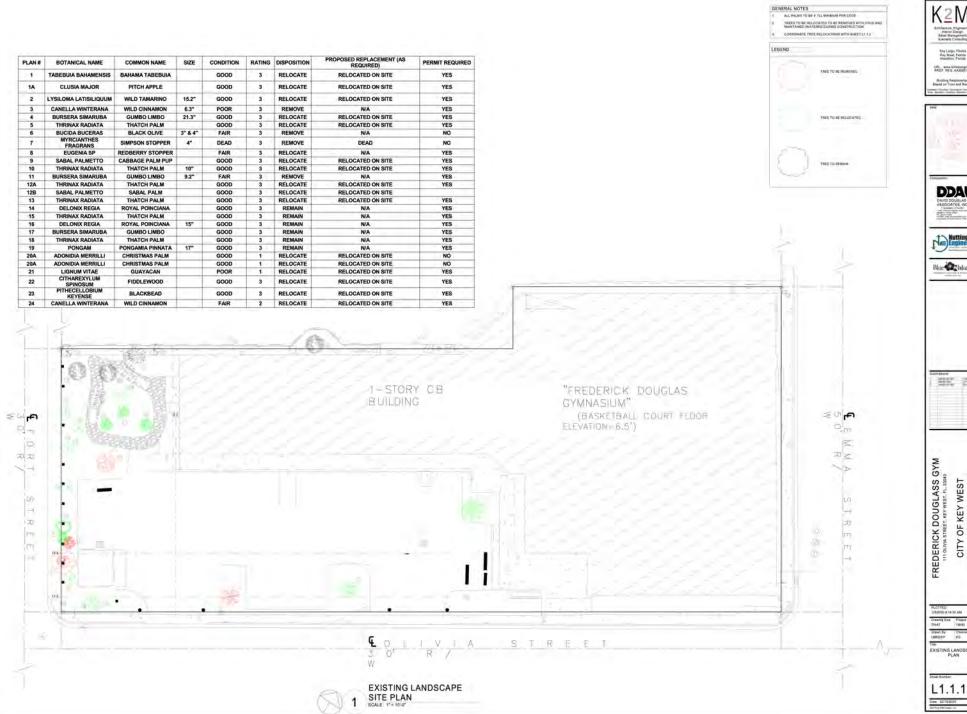

#### Existing Trees and Palms to remain :

LFORT STREE

雅

1

| FLANK | BOTANICAL NAME     | CONNACN NAME      | NINMOM SIZE | QUANTITY | PLAN LEGENC |
|-------|--------------------|-------------------|-------------|----------|-------------|
|       |                    |                   |             |          |             |
| à     | LYSICIMALATRILISAN | WILD TAMORING     | EASTING:    | -1       | (2)         |
| 5     | ELITSENA SAUVILIA  | GUNEO LINEO       | бизтис      | -4       | 63          |
| (6)   | THRINAX RADIATA    | THAT CON FACILITY | ERSTRIC     | - 7      | 1           |
| ú.    | Eugenia sp.        | Redberry Stopper  | Exercis     | - i-     | 0           |
| 16    | THHINAX BAZDATA    | THATCH FALM       | pateo       | 30       | 1           |
| 10    | THRINAX RADIATA    | THATCH PAGE       | ENSTRUC     | 1-1      | (*          |
| n     | THRIBAN PADIATA    | THATCH PALM       | EMERIC.     | - 30     | - 6         |
| es    | CEL CHIC HEDIA     | ROYAL PORCIANA    | EXSTRIC     | 7        | 0           |
| 15    | THRMAN, BADIATA    | THATCH MILLS      | parriec     | 40       | 14          |
| N     | DELONIX REGIA      | HOYAL HONGIANA    | prenc       | 3        | 0           |
| 97.   | RUNDERA RIMANUNA   | MANGLAND          | ANTHO       | 1)       | 68          |
| 9     | THRIBAX RADIATA    | THATCHPALM        | очино:      | - 3e     | : Z-        |
| 19    | Porgamia piratta   | Pongam            | existing    | 1        | 63          |

GENERAL NOTES

MIL PARMETE SE CTALL WANDOW PER COSE

THESE TO BE RELOCATED TO BE REMOVED WITH SHUD AND MAINTAINED IN ATTRIBUTION BY CONSTRUCTION

DRAVEL AREA - TRU BY PUBLIC WORKS VERUS AU FT

LEGEND

COSTAND TORK

### STAFF REPORT

DATE: February 27, 2020 and March 6, 2020

RE: 111 Olivia Street (permit application # T2020-0060)

FROM: Karen DeMaria, City of Key West Urban Forestry Manager

An application was received for Conceptual Landscape plan approval for the demolition and construction of the annex building to the Fredrick Douglas Gym. The City is requesting the removal of (1)-Wild Cinnamon (tree #3) and (1)-Gumbo Limbo (tree #11) and the transplanting of (1)-Bahama Tabebuia (tree #1), (1)-Pitch Apple (tree #1A), (1)-Wild Tamarind (tree #2), (1)-Gumbo Limbo (tree #4), (1)-Stopper tree (#8), (1)-Lignum vitae (tree #21), (1)-Fiddlewood (tree #22), (1)-Blackbead (tree #23), (1)-Cinnamon Bark (tree #24), (4)-Thatch Palms (tree #5, #10, #12A, and #13), (2)-Sabal Palm (Tree #9 and #12B), and (2)-Christmas Palms (tree #20A & B). Two Royal Poinciana trees (tree #14 and #16), (1) Gumbo Limbo (tree #4), (1) Pongam tree (tree #19), and (2) Thatch Palms will remain in place.

Photos of trees to remain in place: Trees #14 and #16 (Royal Poinciana) and tree #17 (Gumbo Limbo),

Tree #15-Thatch Palm

Tree #18 Thatch Palm

Photo of tree to remain-Tree #19, Pongam.

Photo of Tree #2, Wild Tamarind, to be transplanted on site

Photo of Tree #4, Gumbo Limbo, to be transplanted onsite

Photo of Tree #5, Thatch Palm, to be transplanted onsite.

Photo of Tree #8, Stopper, to be transplanted onsite.

Photo of Tree #9, Sabal Palm, to be transplanted to Fort St Parking lot.

Two photos of Tree #12A & B, Sabal and Thatch Palms, to be transplanted onsite.

Photo of Tree #13 to be transplanted onsite.

Photo of Tree #21 to be transplanted to Fort St parking lot.

Photo of Tree #20A and #20B to be transplanted to Fort St parking lot. Photo of Tree #22 to be transplanted to Fort St parking lot.

Photo of Tree #24 to be transplanted to Fort St parking lot.

Photo of Tree #23 to be transplanted to Fort St parking lot.

Google Earth photo dated February 2018 showing project area.

The landscape plan requests the removal of two trees, 1-Wild Cinnamon (tree #3) and 1-Gumbo Limbo (tree #11). If approved, the total required replacement of these trees will be 11.6 caliper inches.

Some of the existing trees on the property will be transplanted onsite including 1-Wild Tamarind (tree #2), 1-Gumbo Limbo (tree #4), 1-Stopper tree (#8), 4-Thatch Palms (tree #5, #10, #12A, and #13), and 1-Sabal Palm (#12B). The following trees will be transplanted to the neighboring Fort Street parking lot area; 1-Bahama Tabebuia (tree #1), 1-Pitch Apple (tree #1A), 1-Lignum vitae (tree #21), 1-Fiddlewood (tree #22), 1-Blackbead (tree #23), 1-Cinnamon Bark (tree #24), 1-Sabal Palm (Tree #9), and 2-young Christmas Palms (tree #20A & B).

Six existing trees will remain in place including 2-Royal Poinciana trees (tree #14 and #16), 1-Gumbo Limbo (tree #4), 1-Pongam tree (tree #19), and 2-Thatch Palms (tree #15 and #18).

The landscape plan submitted does incorporate all the required tree removal replacements and is over 70% native vegetation. Due to existing conditions on the site, the project will require landscape waivers which will have to be approved by the Planning Board. Every reasonable attempt has been made to preserve existing vegetation and incorporate new landscaping.