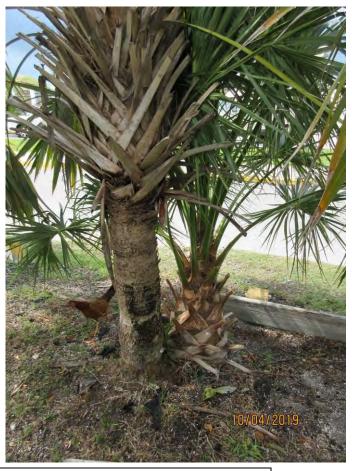

Tree Species: Wild Cinnamon, Tree #3 (Canella winterana)

Photo of whole tree, view 1.

Photo showing base of tree, view 1.

Photo showing base of tree, view 2.

Photo of whole tree, view 2.

Diameter: 6.3" (multiple trunks)

Location: 90% (Parking lot planter, very visible)

Species: 100% (on protected tree list)

Condition: 40% (overall condition is poor, original tree was heavily

damaged in Hurricane Irma. Current growth consists of several resprouts

from old tree trunk)

Total Average Value = 76%

Value x Diameter = 4.7 replacement caliper inches

Photo showing location of tree.

Photo of whole tree, view 1.

Photo of tree canopy.

Two photos of whole tree taken 8 months apart showing condition of tree canopy.