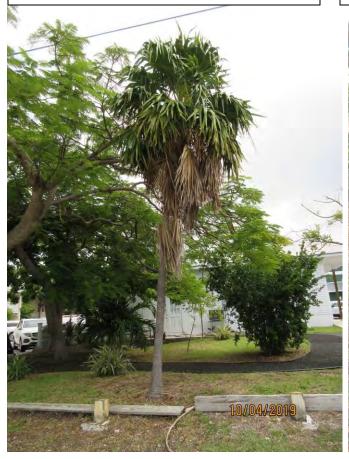

Photo of tree, view 2.

Diameter: 9.2"

Location: 90% (growing in landscape area, very visible)

Species: 100% (on protected tree list)

Condition: 40% (overall condition is poor, poor structure-heavy lean from hurricane, foliage not growing well in half of canopy, not a candidate for

transplanting on City property) Total Average Value = 76%

Value x Diameter = 6.9 replacement caliper inches

Total required replacements: 11.6 caliper inches

Photo of trees to be removed (no permits required): tree #6 (Black Olive) and tree #7 (dead)