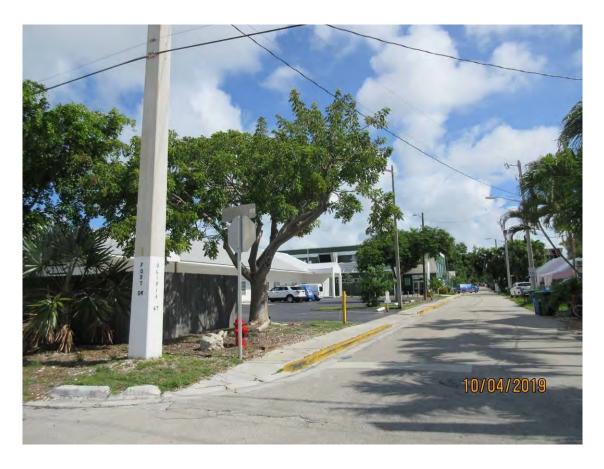

Photos of the proposed work area and existing vegetation

Photo of existing front entrance area.

Photo taken standing on Fort Street looking down Olivia Street. Project area is to the left.

Photo taken standing on Fort Street looking down Fort Street at project area, view 1.

Photo taken standing on Fort Street looking down Fort Street at project area, view 2.

Photo taken standing on Fort Street looking down Fort Street at project area, view 3.

Photo taken standing on 111 Olivia Street looking toward northwest corner at Fort Street.