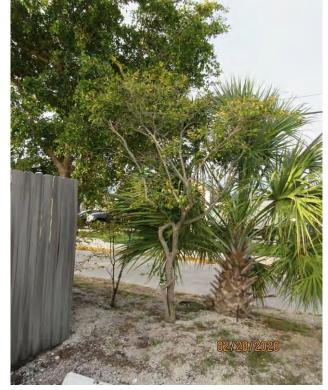

Photo of tree, view 2.

Diameter: 9.2"

Location: 90% (growing in landscape area, very visible)

Species: 100% (on protected tree list)

Condition: 40% (overall condition is poor, poor structure-heavy lean from hurricane, foliage not growing well in half of canopy, not a candidate for

transplanting on City property) Total Average Value = 76%

Value x Diameter = 6.9 replacement caliper inches

Total required replacements: 11.6 caliper inches

Photo of trees to be removed (no permits required): tree #6 (Black Olive) and tree #7 (dead)