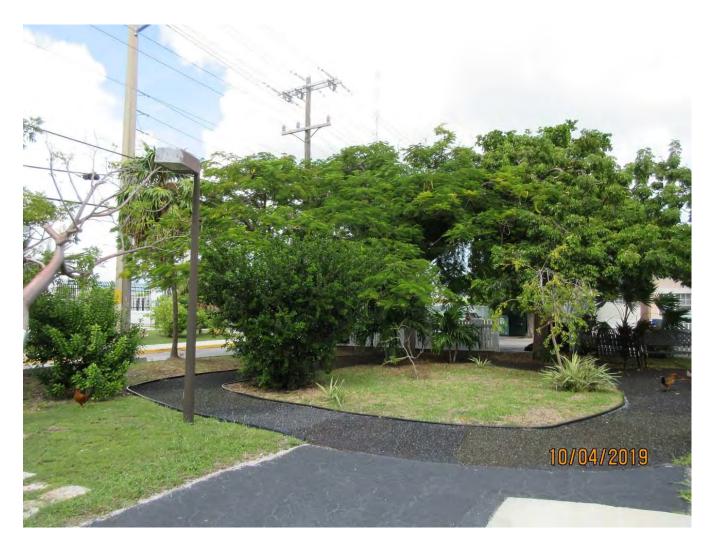

Photos of the proposed work area and existing vegetation

Photo of existing front entrance area.

Photo taken standing on Fort Street looking down Olivia Street. Project area is to the left.

Photo taken standing on Fort Street looking down Fort Street at project area, view 1.

Photo taken standing on Fort Street looking down Fort Street at project area, view 2.

Photo taken standing on Fort Street looking down Fort Street at project area, view 3.

Photo taken standing on 111 Olivia Street looking toward northwest corner at Fort Street.