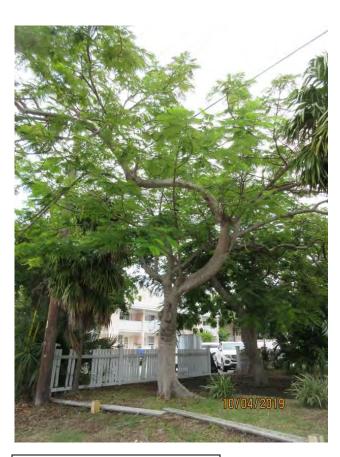

Photos of trees to remain in place: Trees #14 and #16 (Royal Poinciana) and tree #17 (Gumbo Limbo),

Tree #15-Thatch Palm

Tree #18 Thatch Palm

Photo of tree to remain-Tree #19, Pongam.

Photo of Tree #2, Wild Tamarind, to be transplanted on site