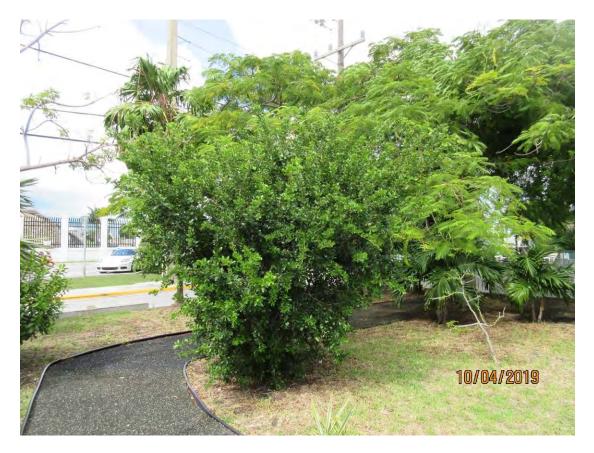

Photo of tree, view 2.

Diameter: 9.2"

Location: 90% (growing in landscape area, very visible)

Species: 100% (on protected tree list)

Condition: 40% (overall condition is poor, poor structure-heavy lean from hurricane, foliage not growing well in half of canopy, not a candidate for

transplanting on City property) Total Average Value = 76%

Value x Diameter = 6.9 replacement caliper inches

Total required replacements: 11.6 caliper inches

Photo of trees to be removed (no permits required): tree #6 (Black Olive) and tree #7 (dead)