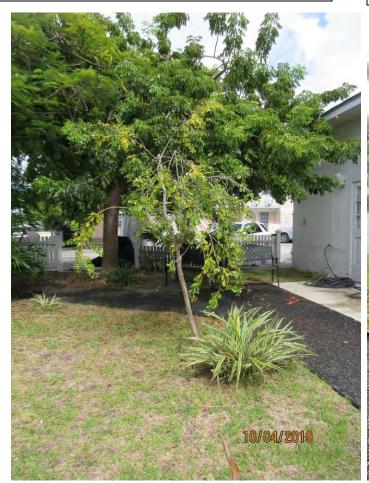

Tree Species: Wild Cinnamon, Tree #3 (Canella winterana)

Photo of whole tree, view 1.

Photo showing base of tree, view 1.

Photo showing base of tree, view 2.

Photo of whole tree, view 2.

Diameter: 6.3" (multiple trunks)

Location: 90% (Parking lot planter, very visible)

Species: 100% (on protected tree list)

Condition: 40% (overall condition is poor, original tree was heavily

damaged in Hurricane Irma. Current growth consists of several resprouts

from old tree trunk)

Total Average Value = 76%

Value x Diameter = 4.7 replacement caliper inches

Photo showing location of tree.

Photo of whole tree, view 1.

Photo of tree canopy.

Two photos of whole tree taken 8 months apart showing condition of tree canopy.