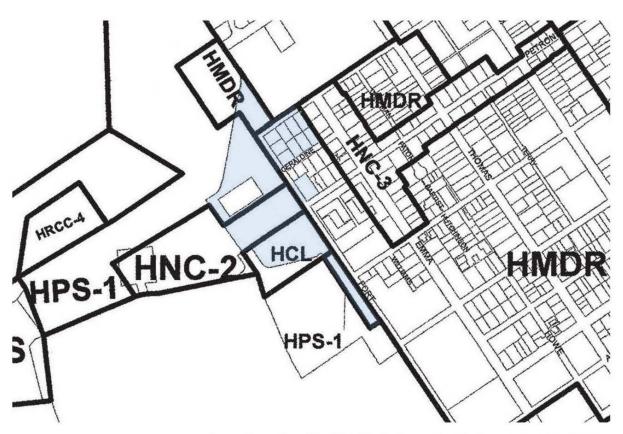

## EXHIBIT "A" OFFICIAL ZONING MAP AND ZONING MAP LEGEND AMENDMENT

918 Fort Street (RE # 00001630-000801), 727 Fort Street (RE # 00013990-000000), 101 Geraldine Street (RE # 00013970-000000), 709 Fort Street (RE # 00013960-000000), 100 Angela Street (RE # 00013950-000000), 105 Geraldine Street (RE # 00013910-000000), 110 Angela Street (RE # 00013900-000000), 111 Geraldine Street (RE # 00013870-000000), 112 Angela Street (RE # 00013860-000000), 109 Geraldine Street (RE # 00013830-000000), and 114 Angela Street (RE # 00013820-000000)

Image of a portion of the Official Zoning Map with subject parcels shaded in light blue.

| LEGEND                                          | HN0 (1-4)   | Historic Neighborhood Commercial 1-4                       |         |                                                   | AND THE PROPERTY OF THE PROPER | ATTESTED:                               |    |
|-------------------------------------------------|-------------|------------------------------------------------------------|---------|---------------------------------------------------|--------------------------------------------------------------------------------------------------------------------------------------------------------------------------------------------------------------------------------------------------------------------------------------------------------------------------------------------------------------------------------------------------------------------------------------------------------------------------------------------------------------------------------------------------------------------------------------------------------------------------------------------------------------------------------------------------------------------------------------------------------------------------------------------------------------------------------------------------------------------------------------------------------------------------------------------------------------------------------------------------------------------------------------------------------------------------------------------------------------------------------------------------------------------------------------------------------------------------------------------------------------------------------------------------------------------------------------------------------------------------------------------------------------------------------------------------------------------------------------------------------------------------------------------------------------------------------------------------------------------------------------------------------------------------------------------------------------------------------------------------------------------------------------------------------------------------------------------------------------------------------------------------------------------------------------------------------------------------------------------------------------------------------------------------------------------------------------------------------------------------------|-----------------------------------------|----|
| A Arport                                        | -11110-11-1 | y Historie Naighbaltand Commercial 1 - 1                   | MDR U   | Medium Density Residential                        | Zoning delinations based on Future Land Use Map (FLUM), Adopted October 24, 2012.                                                                                                                                                                                                                                                                                                                                                                                                                                                                                                                                                                                                                                                                                                                                                                                                                                                                                                                                                                                                                                                                                                                                                                                                                                                                                                                                                                                                                                                                                                                                                                                                                                                                                                                                                                                                                                                                                                                                                                                                                                              | A. Idoleb.                              |    |
| C-FW Conservator- Freshwater Wetlands           | HPRD        | Historic Plannod Redovelopment and<br>Development District |         | Medium Density Fesdential 1                       | Zoning designation Historic Special Medium Density Residential (HSMDR) adopted                                                                                                                                                                                                                                                                                                                                                                                                                                                                                                                                                                                                                                                                                                                                                                                                                                                                                                                                                                                                                                                                                                                                                                                                                                                                                                                                                                                                                                                                                                                                                                                                                                                                                                                                                                                                                                                                                                                                                                                                                                                 |                                         |    |
| C-OW Conservation Outstanding Warers of the St. | N- HPS      | Historic Public and Semi-public Services                   | NDR-C 8 | Rosatel Medium Density<br>Rosidential             | September 19, 2012.                                                                                                                                                                                                                                                                                                                                                                                                                                                                                                                                                                                                                                                                                                                                                                                                                                                                                                                                                                                                                                                                                                                                                                                                                                                                                                                                                                                                                                                                                                                                                                                                                                                                                                                                                                                                                                                                                                                                                                                                                                                                                                            | Donald Luland Craig, AICP, City Planner | De |
| C-TW Conservation- Tida Vietnance of the State  | HPS (1)     | Historic Public and Semi-public Services 1                 |         | Planned Redevelopment<br>and Development District | The state of the s |                                         |    |
| C-UH Conservation- Upland Hammook               | HPS (2)     | Historic Public and Semi-public Services 2                 | PS P    | Putilic Services                                  | Parcel map updated on: April, 2014                                                                                                                                                                                                                                                                                                                                                                                                                                                                                                                                                                                                                                                                                                                                                                                                                                                                                                                                                                                                                                                                                                                                                                                                                                                                                                                                                                                                                                                                                                                                                                                                                                                                                                                                                                                                                                                                                                                                                                                                                                                                                             |                                         |    |
| GG General Commercial                           | HROC        | Historic Residential Commercial Core                       | RO I    | Residential - Office                              | THIS PROPERTY LOCATION MAP HAS BEEN COMPILED FOR PURPOSES OF IDENTIFYING                                                                                                                                                                                                                                                                                                                                                                                                                                                                                                                                                                                                                                                                                                                                                                                                                                                                                                                                                                                                                                                                                                                                                                                                                                                                                                                                                                                                                                                                                                                                                                                                                                                                                                                                                                                                                                                                                                                                                                                                                                                       | REVISIONS:                              |    |
| CL Limited Commercial                           | HRCC (1)    | Historic Residential Commercial Core 1                     | SF S    | Single Family                                     | ZONING DISTRICTS                                                                                                                                                                                                                                                                                                                                                                                                                                                                                                                                                                                                                                                                                                                                                                                                                                                                                                                                                                                                                                                                                                                                                                                                                                                                                                                                                                                                                                                                                                                                                                                                                                                                                                                                                                                                                                                                                                                                                                                                                                                                                                               | 1169                                    |    |
| CM Conservation- Mangrove                       | HROC (2)    | Historic Residential Commercial Core 2                     |         |                                                   |                                                                                                                                                                                                                                                                                                                                                                                                                                                                                                                                                                                                                                                                                                                                                                                                                                                                                                                                                                                                                                                                                                                                                                                                                                                                                                                                                                                                                                                                                                                                                                                                                                                                                                                                                                                                                                                                                                                                                                                                                                                                                                                                | 14                                      | -  |
| CT Salt Pond Commercia Tourist                  | HRCC (3)    | Historic Residential Commercial Core 3                     |         |                                                   | IT IS NOTAGURVEY.                                                                                                                                                                                                                                                                                                                                                                                                                                                                                                                                                                                                                                                                                                                                                                                                                                                                                                                                                                                                                                                                                                                                                                                                                                                                                                                                                                                                                                                                                                                                                                                                                                                                                                                                                                                                                                                                                                                                                                                                                                                                                                              | 2,                                      |    |
| HCL Historic Limited Commercial                 | HROC (4)    | Historic Residential Commercial Core 4                     |         |                                                   | UPON FOR TITLE PURPOSES, NEITHER THE CITY OF KEY WEST NOR THE OFFICE OF                                                                                                                                                                                                                                                                                                                                                                                                                                                                                                                                                                                                                                                                                                                                                                                                                                                                                                                                                                                                                                                                                                                                                                                                                                                                                                                                                                                                                                                                                                                                                                                                                                                                                                                                                                                                                                                                                                                                                                                                                                                        |                                         |    |
| HCT Historic Commercial Tourist                 | HRO         | Historic Residential / Office                              |         |                                                   | THE PROPERTY APPRAISER ASSUMES RESPONSIBILITY FOR ANY ERRORS OR OMISSIONS                                                                                                                                                                                                                                                                                                                                                                                                                                                                                                                                                                                                                                                                                                                                                                                                                                                                                                                                                                                                                                                                                                                                                                                                                                                                                                                                                                                                                                                                                                                                                                                                                                                                                                                                                                                                                                                                                                                                                                                                                                                      | 3                                       |    |
| HDR High Density Residential                    | HSMDR       | Historic Special Medium Dessity Residentia                 | ial     |                                                   |                                                                                                                                                                                                                                                                                                                                                                                                                                                                                                                                                                                                                                                                                                                                                                                                                                                                                                                                                                                                                                                                                                                                                                                                                                                                                                                                                                                                                                                                                                                                                                                                                                                                                                                                                                                                                                                                                                                                                                                                                                                                                                                                | 4                                       |    |
| HHER Historic High Density Kesidental           | LDR-C       | Goastal Low Density Residential                            |         |                                                   |                                                                                                                                                                                                                                                                                                                                                                                                                                                                                                                                                                                                                                                                                                                                                                                                                                                                                                                                                                                                                                                                                                                                                                                                                                                                                                                                                                                                                                                                                                                                                                                                                                                                                                                                                                                                                                                                                                                                                                                                                                                                                                                                |                                         |    |
| HMDR Historic Medium Density Residential        | 10.         | Military                                                   |         |                                                   |                                                                                                                                                                                                                                                                                                                                                                                                                                                                                                                                                                                                                                                                                                                                                                                                                                                                                                                                                                                                                                                                                                                                                                                                                                                                                                                                                                                                                                                                                                                                                                                                                                                                                                                                                                                                                                                                                                                                                                                                                                                                                                                                | 5.                                      |    |