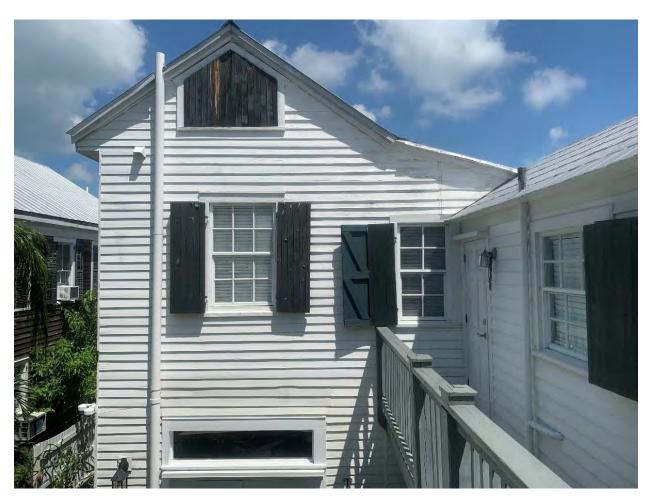

On the rear elevation, a small shed on the first floor is to be removed. There is to be a slight bump-out to the North on a non-historic rear addition, which will be utilized for a snack bar with pocket windows. Also on the first floor, a pair of wood doors is to be replaced with a 15-lite

wood French door. On the second floor, an existing pair of aluminum single-hung windows is to be replaced with one new aluminum impact single-hung window. Also on the second floor of the rear elevation, an existing aluminum single-hung window is to be replaced with a new set of aluminum impact 15-lite French doors, to match the existing set on the first floor.

On the North elevation, the existing aluminum single-hung window on the first floor is to be removed and the bump out for the proposed snack bar will have aluminum impact-resistant pocket windows. On the second floor, an existing wood door and an existing aluminum single-hung window on one of the non-historic rear additions are to be removed and infilled with matching wood siding. A small 6-pane aluminum window on the second floor is also to be replaced with a false window with solid board shutters.

On the South elevation, an existing aluminum single-hung window on the first floor of a non-historic rear addition is to be removed and replaced with a false window with solid board shutters. On the second floor, another existing aluminum single-hung window on a non-historic rear addition is to be removed and replaced with a false window with solid board shutters. Also on the second floor, 5 non-historic aluminum jalousie windows are to be replaced with 3 false windows with solid board shutters. A new impact-resistant skylight is also proposed on one of the non-historic rear additions.