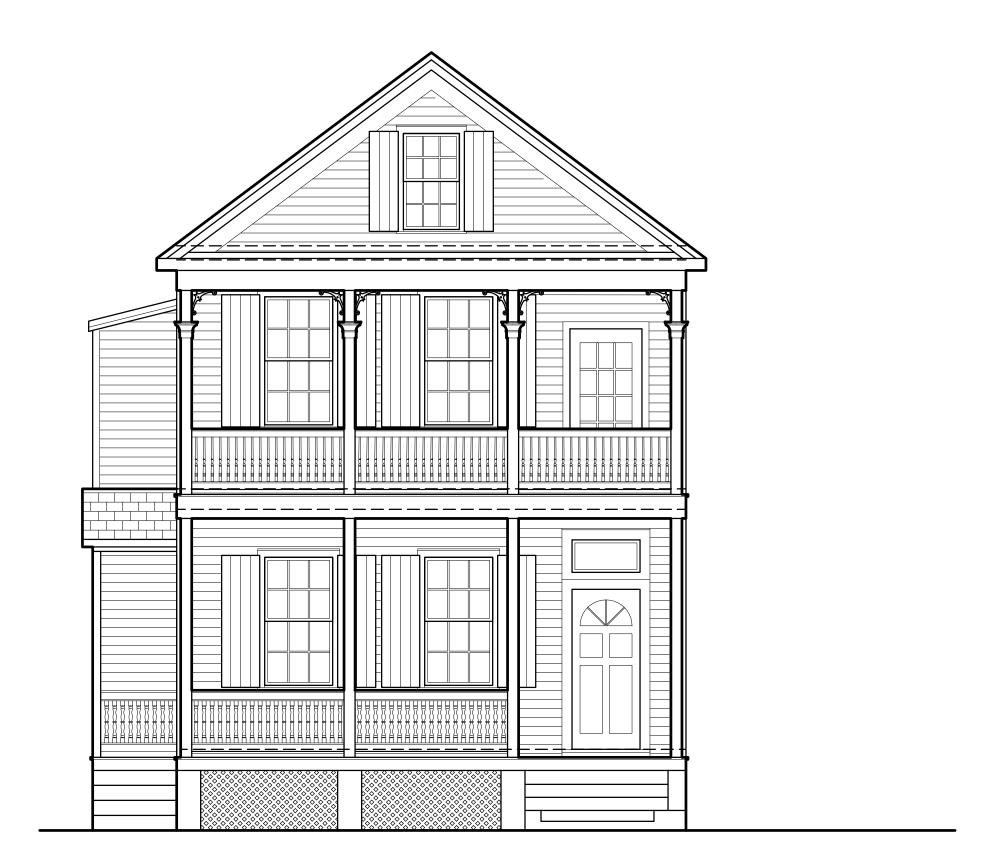

## Site Facts:

The property under review is located at 412 Elizabeth Street. The structure on the property is listed as historic and contributing, built circa 1865. The structure has several non-historic and non-contributing rear additions, including a roof deck over a portion of the rear deck. There is also an existing brick patio and a pool at the rear of the property.

wood French door. On the second floor, an existing pair of aluminum single-hung windows is to be replaced with one new aluminum impact single-hung window. Also on the second floor of the rear elevation, an existing aluminum single-hung window is to be replaced with a new set of aluminum impact 15-lite French doors, to match the existing set on the first floor.

On the North elevation, the existing aluminum single-hung window on the first floor is to be removed and the bump out for the proposed snack bar will have aluminum impact-resistant pocket windows. On the second floor, an existing wood door and an existing aluminum single-hung window on one of the non-historic rear additions are to be removed and infilled with matching wood siding. A small 6-pane aluminum window on the second floor is also to be replaced with a false window with solid board shutters.

On the South elevation, an existing aluminum single-hung window on the first floor of a non-historic rear addition is to be removed and replaced with a false window with solid board shutters. On the second floor, another existing aluminum single-hung window on a non-historic rear addition is to be removed and replaced with a false window with solid board shutters. Also on the second floor, 5 non-historic aluminum jalousie windows are to be replaced with 3 false windows with solid board shutters. A new impact-resistant skylight is also proposed on one of the non-historic rear additions.