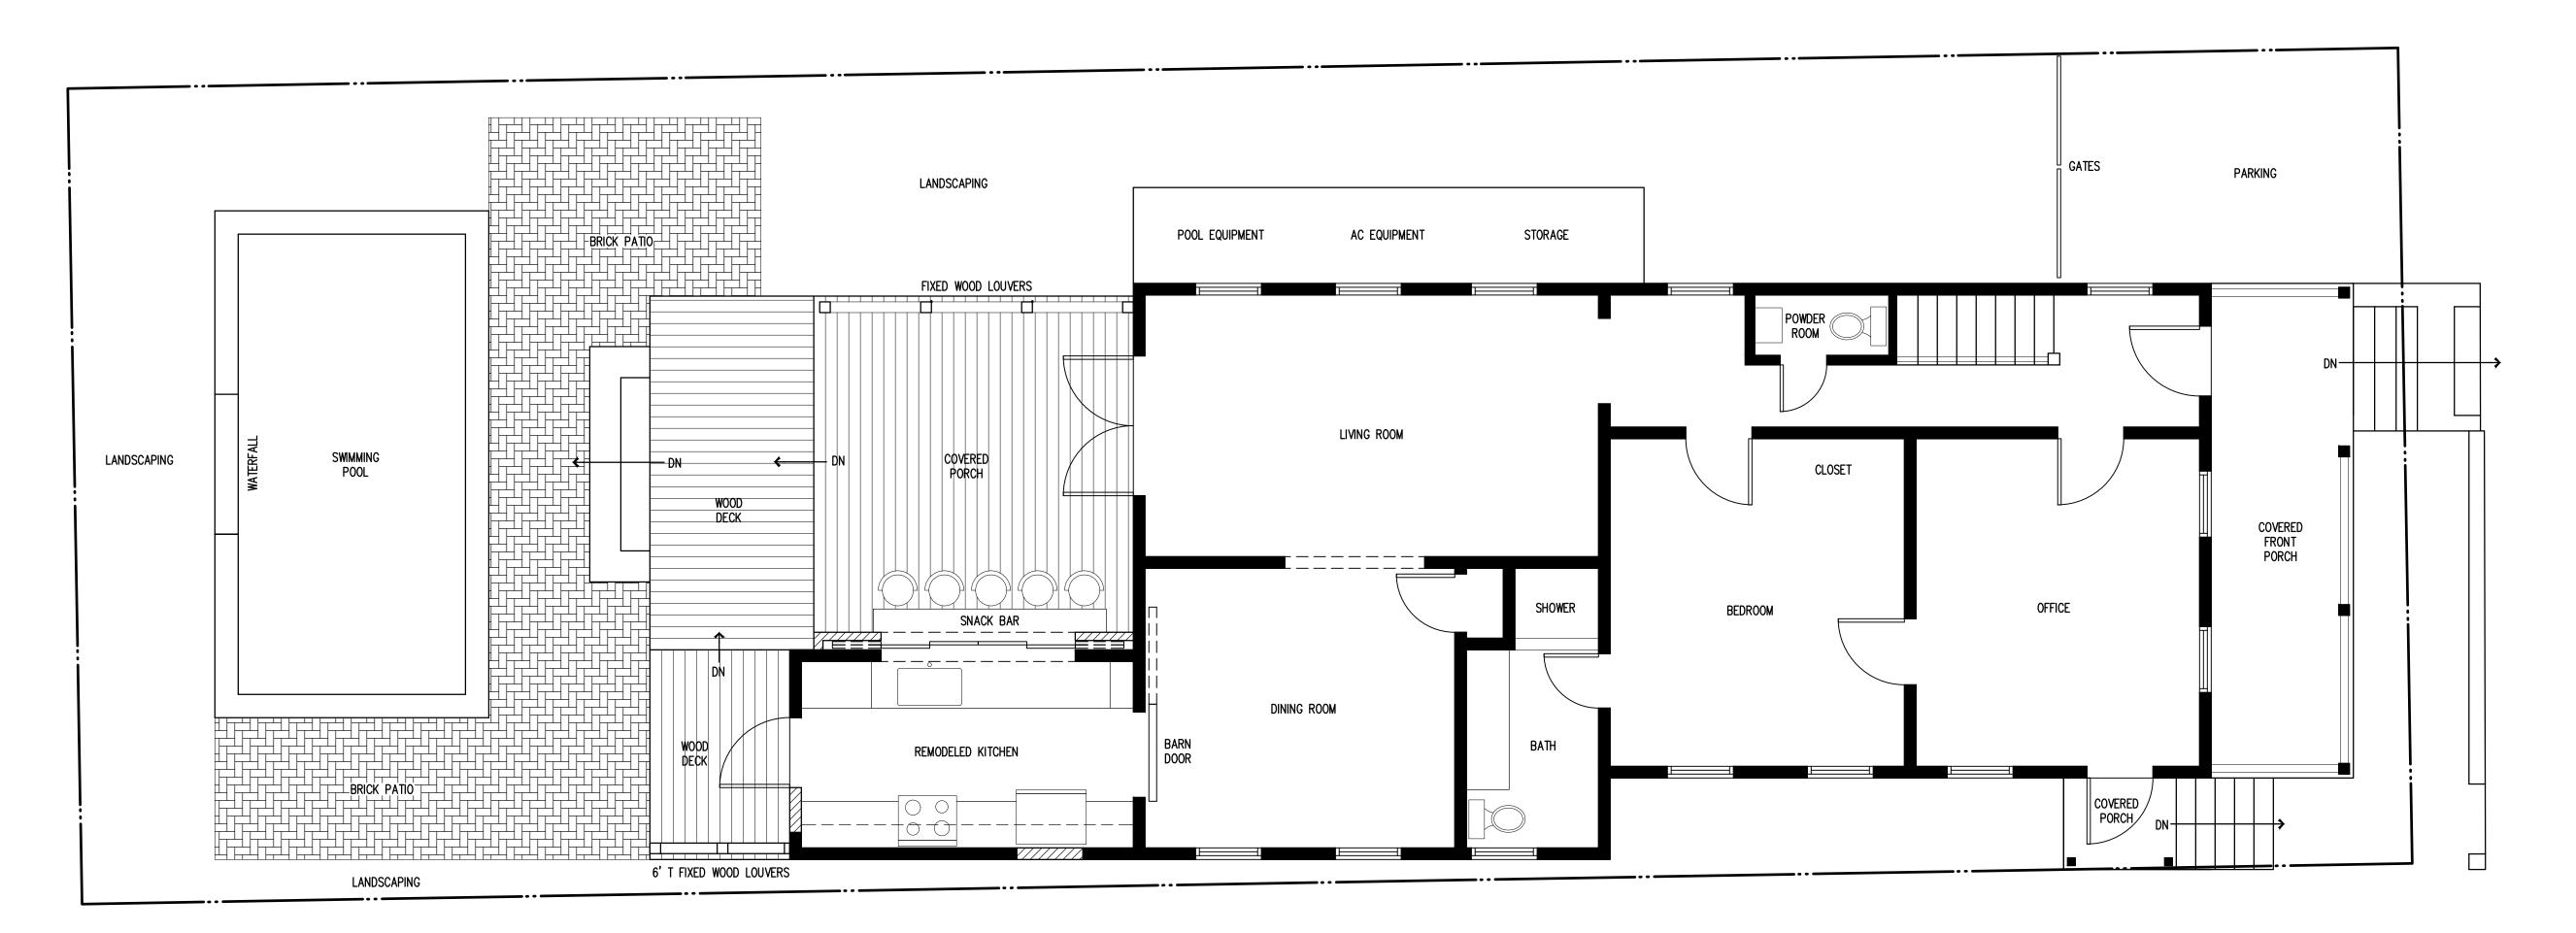

On the rear elevation, a small shed on the first floor is to be removed. There is to be a slight bump-out to the North on a non-historic rear addition, which will be utilized for a snack bar with pocket windows. Also on the first floor, a pair of wood doors is to be replaced with a 15-lite

wood French door. On the second floor, an existing pair of aluminum single-hung windows is to be replaced with one new aluminum impact single-hung window. Also on the second floor of the rear elevation, an existing aluminum single-hung window is to be replaced with a new set of aluminum impact 15-lite French doors, to match the existing set on the first floor.

On the North elevation, the existing aluminum single-hung window on the first floor is to be removed and the bump out for the proposed snack bar will have aluminum impact-resistant pocket windows. On the second floor, an existing wood door and an existing aluminum single-hung window on one of the non-historic rear additions are to be removed and infilled with matching wood siding. A small 6-pane aluminum window on the second floor is also to be replaced with a false window with solid board shutters.

On the South elevation, an existing aluminum single-hung window on the first floor of a non-historic rear addition is to be removed and replaced with a false window with solid board shutters. On the second floor, another existing aluminum single-hung window on a non-historic rear addition is to be removed and replaced with a false window with solid board shutters. Also on the second floor, 5 non-historic aluminum jalousie windows are to be replaced with 3 false windows with solid board shutters. A new impact-resistant skylight is also proposed on one of the non-historic rear additions.

The wood deck on the first floor of the rear is to be slightly reconfigured in shape. The existing roof deck at the rear is also to be reconfigured, as to allow for a smaller footprint with more privacy. The existing wrap-around roof deck is to be reconfigured into a square-shaped roof deck, which will be situated within the L-shape created by the rear of the main structure. Wood louvers are proposed on the North side of the roof deck, in order to provide privacy with the neighbor to the North. A six-foot wall of wood louvers is also proposed on the first floor near the South property line, in order to provide privacy with the neighbor to the South.

The existing brick pavers around the pool are also to be reconfigured to accommodate the newly proposed deck design.