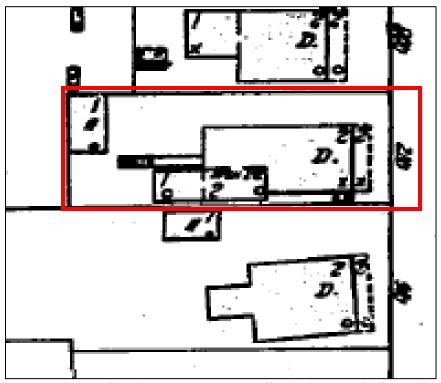

## Site Facts:

The property under review is located at 412 Elizabeth Street. The structure on the property is listed as historic and contributing, built circa 1865. The structure has several non-historic and non-contributing rear additions, including a roof deck over a portion of the rear deck. There is also an existing brick patio and a pool at the rear of the property.

On the rear elevation, a small shed on the first floor is to be removed. There is to be a slight bump-out to the North on a non-historic rear addition, which will be utilized for a snack bar with pocket windows. Also on the first floor, a pair of wood doors is to be replaced with a 15-lite

wood French door. On the second floor, an existing pair of aluminum single-hung windows is to be replaced with one new aluminum impact single-hung window. Also on the second floor of the rear elevation, an existing aluminum single-hung window is to be replaced with a new set of aluminum impact 15-lite French doors, to match the existing set on the first floor.

On the North elevation, the existing aluminum single-hung window on the first floor is to be removed and the bump out for the proposed snack bar will have aluminum impact-resistant pocket windows. On the second floor, an existing wood door and an existing aluminum single-hung window on one of the non-historic rear additions are to be removed and infilled with matching wood siding. A small 6-pane aluminum window on the second floor is also to be replaced with a false window with solid board shutters.

On the South elevation, an existing aluminum single-hung window on the first floor of a non-historic rear addition is to be removed and replaced with a false window with solid board shutters. On the second floor, another existing aluminum single-hung window on a non-historic rear addition is to be removed and replaced with a false window with solid board shutters. Also on the second floor, 5 non-historic aluminum jalousie windows are to be replaced with 3 false windows with solid board shutters. A new impact-resistant skylight is also proposed on one of the non-historic rear additions.

The wood deck on the first floor of the rear is to be slightly reconfigured in shape. The existing roof deck at the rear is also to be reconfigured, as to allow for a smaller footprint with more privacy. The existing wrap-around roof deck is to be reconfigured into a square-shaped roof deck, which will be situated within the L-shape created by the rear of the main structure. Wood louvers are proposed on the North side of the roof deck, in order to provide privacy with the neighbor to the North. A six-foot wall of wood louvers is also proposed on the first floor near the South property line, in order to provide privacy with the neighbor to the South.

The existing brick pavers around the pool are also to be reconfigured to accommodate the newly proposed deck design.