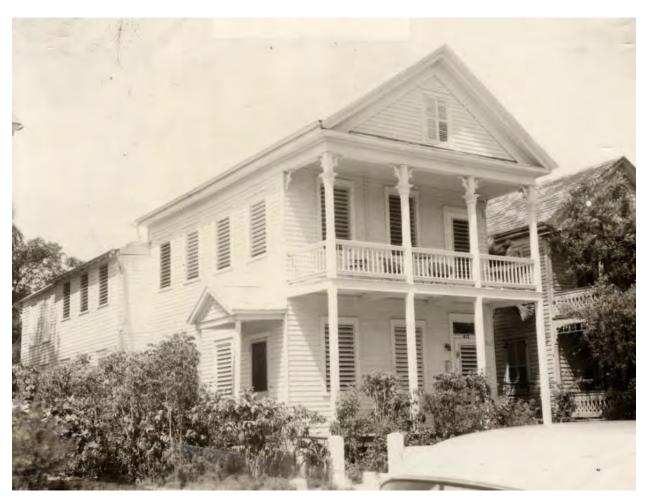

## Site Facts:

The property under review is located at 412 Elizabeth Street. The structure on the property is listed as historic and contributing, built circa 1865. The structure has several non-historic and non-contributing rear additions, including a roof deck over a portion of the rear deck. There is also an existing brick patio and a pool at the rear of the property.

## **Staff Analysis:**

The Certificate of Appropriateness under review proposes renovations to an existing contributing structure, including changes on non-historic windows and doors and the reconfiguration of a roof deck at the rear.