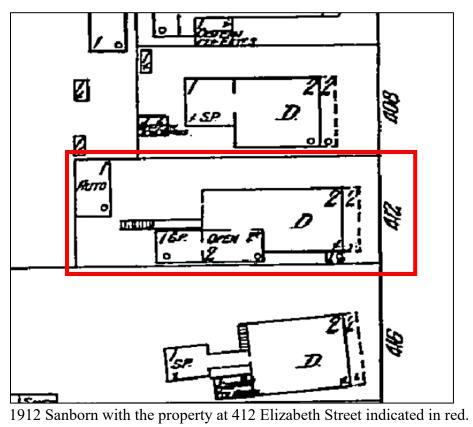

## Site Facts:

The property under review is located at 412 Elizabeth Street. The structure on the property is listed as historic and contributing, built circa 1865. The structure has several non-historic and non-contributing rear additions, including a roof deck over a portion of the rear deck. There is also an existing brick patio and a pool at the rear of the property.