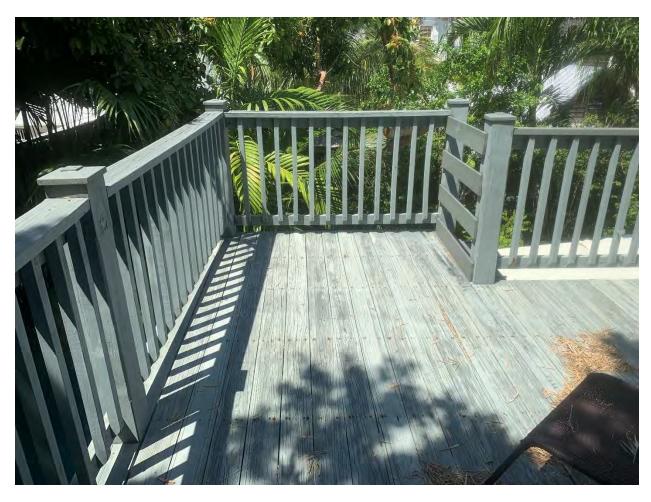

The wood deck on the first floor of the rear is to be slightly reconfigured in shape. The existing roof deck at the rear is also to be reconfigured, as to allow for a smaller footprint with more privacy. The existing wrap-around roof deck is to be reconfigured into a square-shaped roof deck, which will be situated within the L-shape created by the rear of the main structure. Wood louvers are proposed on the North side of the roof deck, in order to provide privacy with the neighbor to the North. A six-foot wall of wood louvers is also proposed on the first floor near the South property line, in order to provide privacy with the neighbor to the South.

The proposed reconfiguration of the existing roof deck at the rear is consistent with Guidelines for Widow's Walks and Roof Decks. The preamble on page 28a of the Guidelines states that roof decks, "may or may not be appropriate for two-story buildings, depending on the individual circumstances and characteristics of the building." Guideline 1 on the same page (28a) goes on to say, "roof decks must be compatible in scale and design with the existing structure." Staff feels

that the proposed reconfiguration improves on the existing roof deck's scale and design in comparison with the rest of the structure, making it more appropriate to the context. Although Guideline 20 under New Construction states that, "Roof decks...are not allowed on new residential development," it also goes on to say that, "The use of roof decks...that clearly jeopardize the privacy of immediately adjacent properties are prohibited." The existing roof deck at 412 Elizabeth Street currently jeopardizes the privacy of the immediately adjacent property to the South, while the proposed reconfiguration aims to resolve privacy issues with a more recessed design and the use of wood louvers. Staff finds the new configuration of the roof deck to be more appropriate than the existing in terms of scale, design, and privacy.