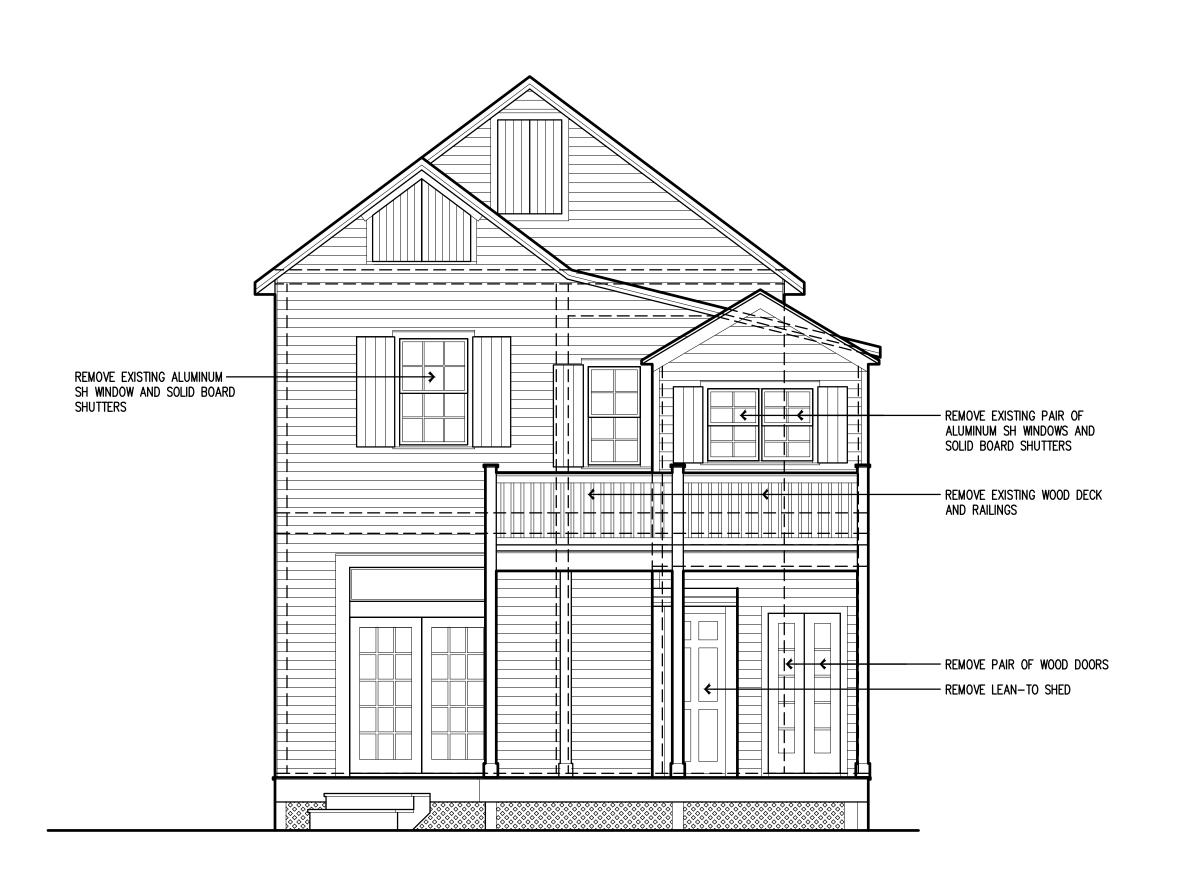

On the rear elevation, a small shed on the first floor is to be removed. There is to be a slight bump-out to the North on a non-historic rear addition, which will be utilized for a snack bar with pocket windows. Also on the first floor, a pair of wood doors is to be replaced with a 15-lite

wood French door. On the second floor, an existing pair of aluminum single-hung windows is to be replaced with one new aluminum impact single-hung window. Also on the second floor of the rear elevation, an existing aluminum single-hung window is to be replaced with a new set of aluminum impact 15-lite French doors, to match the existing set on the first floor.

On the North elevation, the existing aluminum single-hung window on the first floor is to be removed and the bump out for the proposed snack bar will have aluminum impact-resistant pocket windows. On the second floor, an existing wood door and an existing aluminum single-hung window on one of the non-historic rear additions are to be removed and infilled with matching wood siding. A small 6-pane aluminum window on the second floor is also to be replaced with a false window with solid board shutters.