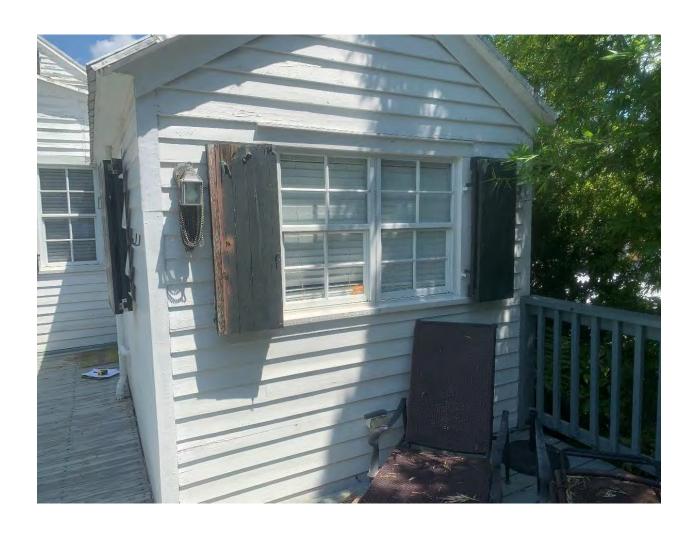

On the North elevation, the existing aluminum single-hung window on the first floor is to be removed and the bump out for the proposed snack bar will have aluminum impact-resistant pocket windows. On the second floor, an existing wood door and an existing aluminum single-hung window on one of the non-historic rear additions are to be removed and infilled with matching wood siding. A small 6-pane aluminum window on the second floor is also to be replaced with a false window with solid board shutters.

On the South elevation, an existing aluminum single-hung window on the first floor of a non-historic rear addition is to be removed and replaced with a false window with solid board shutters. On the second floor, another existing aluminum single-hung window on a non-historic rear addition is to be removed and replaced with a false window with solid board shutters. Also on the second floor, 5 non-historic aluminum jalousie windows are to be replaced with 3 false windows with solid board shutters. A new impact-resistant skylight is also proposed on one of the non-historic rear additions.