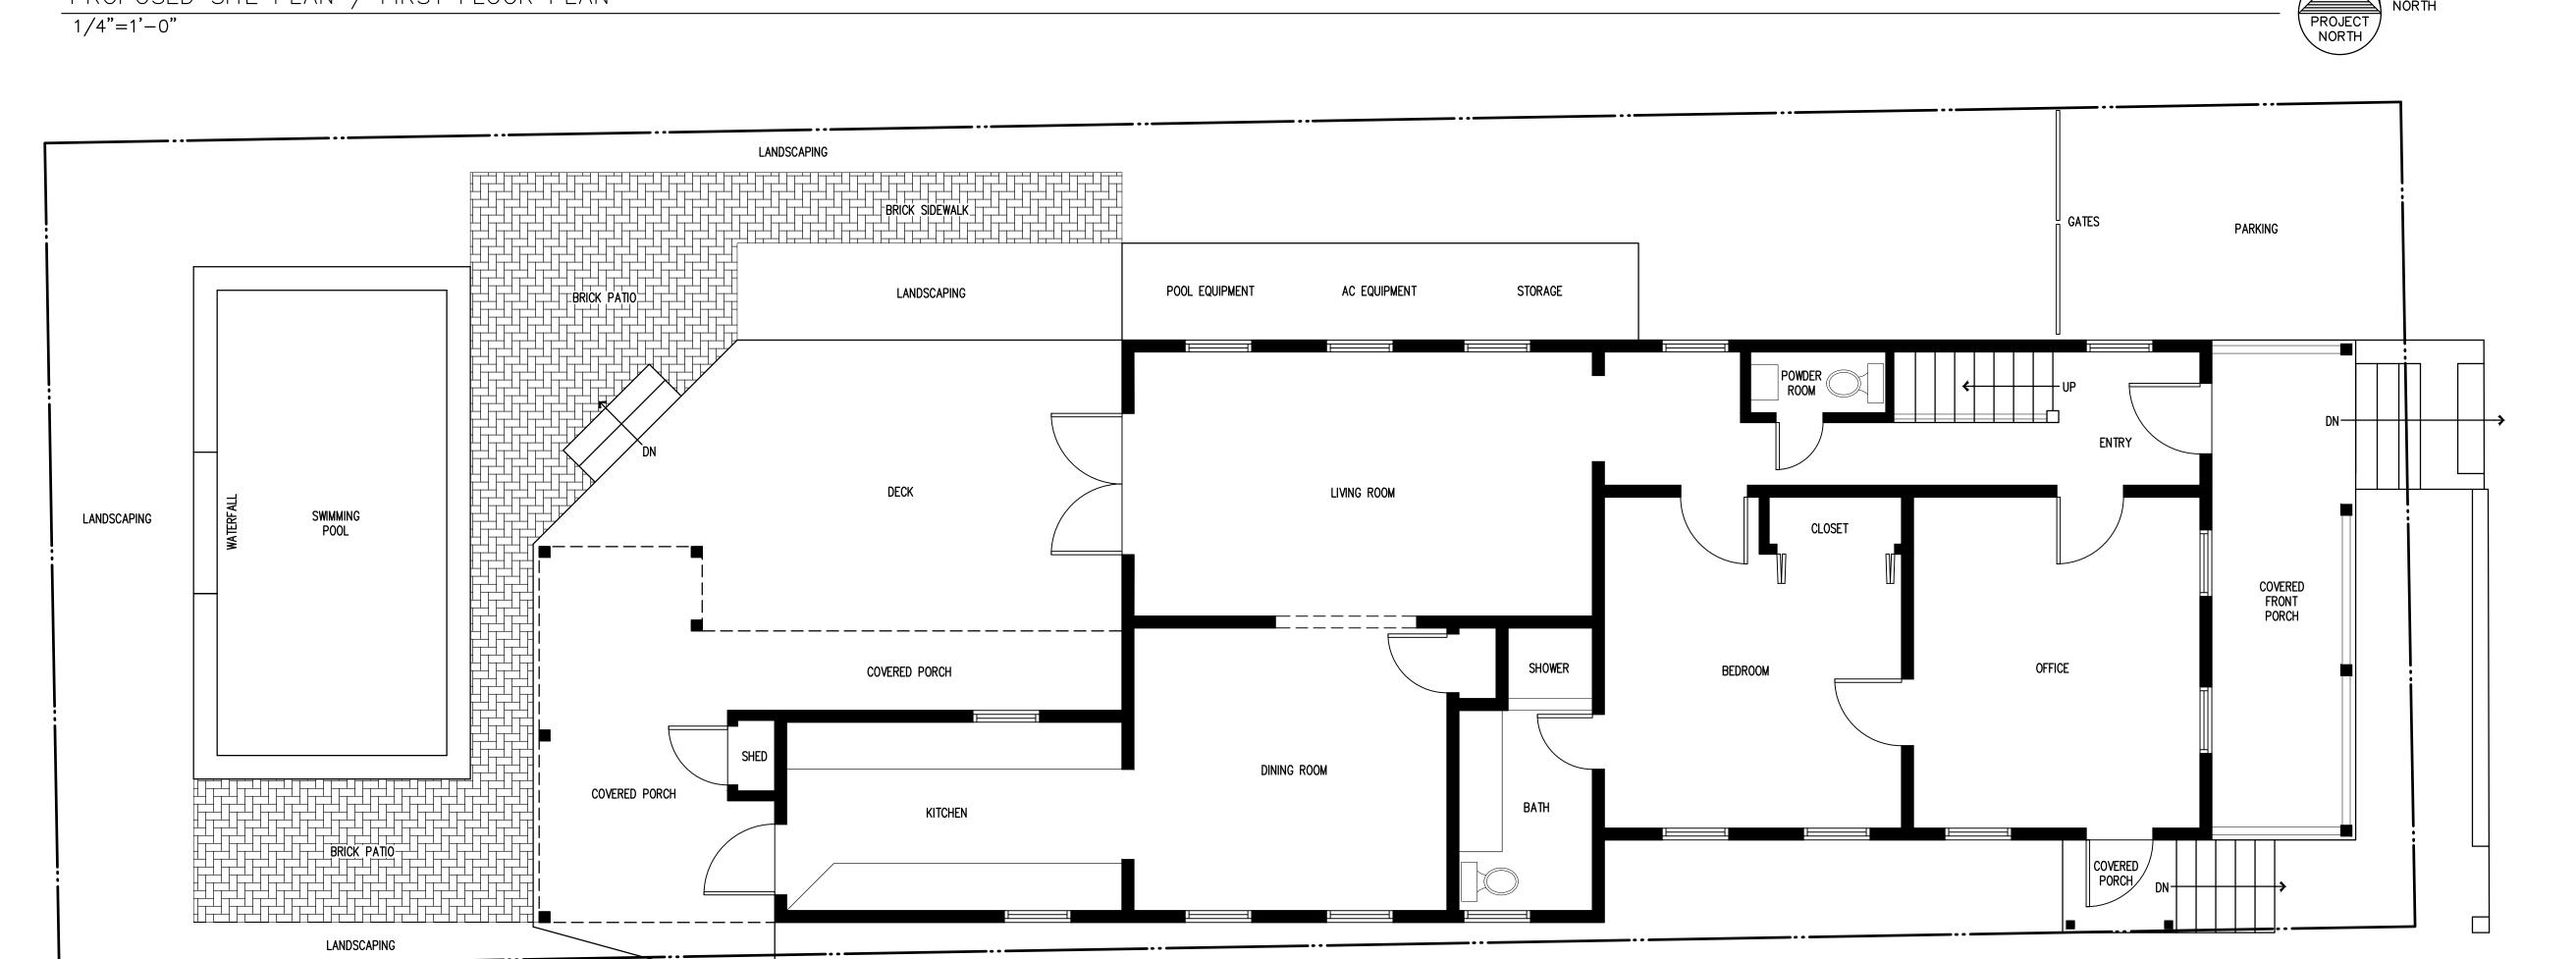

## Site Facts:

The property under review is located at 412 Elizabeth Street. The structure on the property is listed as historic and contributing, built circa 1865. The structure has several non-historic and non-contributing rear additions, including a roof deck over a portion of the rear deck. There is also an existing brick patio and a pool at the rear of the property.

On the rear elevation, a small shed on the first floor is to be removed. There is to be a slight bump-out to the North on a non-historic rear addition, which will be utilized for a snack bar with pocket windows. Also on the first floor, a pair of wood doors is to be replaced with a 15-lite

wood French door. On the second floor, an existing pair of aluminum single-hung windows is to be replaced with one new aluminum impact single-hung window. Also on the second floor of the rear elevation, an existing aluminum single-hung window is to be replaced with a new set of aluminum impact 15-lite French doors, to match the existing set on the first floor.

On the North elevation, the existing aluminum single-hung window on the first floor is to be removed and the bump out for the proposed snack bar will have aluminum impact-resistant pocket windows. On the second floor, an existing wood door and an existing aluminum single-hung window on one of the non-historic rear additions are to be removed and infilled with matching wood siding. A small 6-pane aluminum window on the second floor is also to be replaced with a false window with solid board shutters.

On the South elevation, an existing aluminum single-hung window on the first floor of a non-historic rear addition is to be removed and replaced with a false window with solid board shutters. On the second floor, another existing aluminum single-hung window on a non-historic rear addition is to be removed and replaced with a false window with solid board shutters. Also on the second floor, 5 non-historic aluminum jalousie windows are to be replaced with 3 false windows with solid board shutters. A new impact-resistant skylight is also proposed on one of the non-historic rear additions.

The wood deck on the first floor of the rear is to be slightly reconfigured in shape. The existing roof deck at the rear is also to be reconfigured, as to allow for a smaller footprint with more privacy. The existing wrap-around roof deck is to be reconfigured into a square-shaped roof deck, which will be situated within the L-shape created by the rear of the main structure. Wood louvers are proposed on the North side of the roof deck, in order to provide privacy with the neighbor to the North. A six-foot wall of wood louvers is also proposed on the first floor near the South property line, in order to provide privacy with the neighbor to the South.

The existing brick pavers around the pool are also to be reconfigured to accommodate the newly proposed deck design.