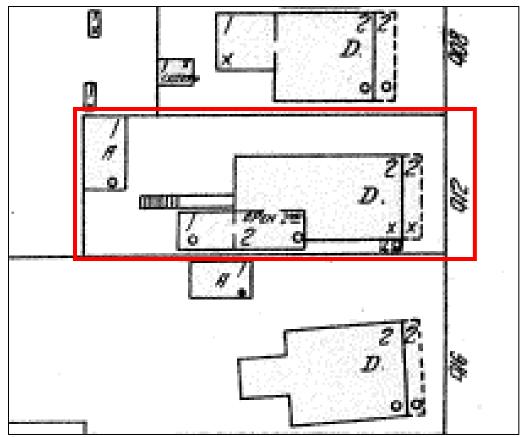

## Site Facts:

The property under review is located at 412 Elizabeth Street. The structure on the property is listed as historic and contributing, built circa 1865. The structure has several non-historic and non-contributing rear additions, including a roof deck over a portion of the rear deck. There is also an existing brick patio and a pool at the rear of the property.

On the rear elevation, a small shed on the first floor is to be removed. There is to be a slight bump-out to the North on a non-historic rear addition, which will be utilized for a snack bar with pocket windows. Also on the first floor, a pair of wood doors is to be replaced with a 15-lite

wood French door. On the second floor, an existing pair of aluminum single-hung windows is to be replaced with one new aluminum impact single-hung window. Also on the second floor of the rear elevation, an existing aluminum single-hung window is to be replaced with a new set of aluminum impact 15-lite French doors, to match the existing set on the first floor.

On the North elevation, the existing aluminum single-hung window on the first floor is to be removed and the bump out for the proposed snack bar will have aluminum impact-resistant pocket windows. On the second floor, an existing wood door and an existing aluminum single-hung window on one of the non-historic rear additions are to be removed and infilled with matching wood siding. A small 6-pane aluminum window on the second floor is also to be replaced with a false window with solid board shutters.

On the South elevation, an existing aluminum single-hung window on the first floor of a non-historic rear addition is to be removed and replaced with a false window with solid board shutters. On the second floor, another existing aluminum single-hung window on a non-historic rear addition is to be removed and replaced with a false window with solid board shutters. Also on the second floor, 5 non-historic aluminum jalousie windows are to be replaced with 3 false windows with solid board shutters. A new impact-resistant skylight is also proposed on one of the non-historic rear additions.

The wood deck on the first floor of the rear is to be slightly reconfigured in shape. The existing roof deck at the rear is also to be reconfigured, as to allow for a smaller footprint with more privacy. The existing wrap-around roof deck is to be reconfigured into a square-shaped roof deck, which will be situated within the L-shape created by the rear of the main structure. Wood louvers are proposed on the North side of the roof deck, in order to provide privacy with the neighbor to the North. A six-foot wall of wood louvers is also proposed on the first floor near the South property line, in order to provide privacy with the neighbor to the South.

The existing brick pavers around the pool are also to be reconfigured to accommodate the newly proposed deck design.