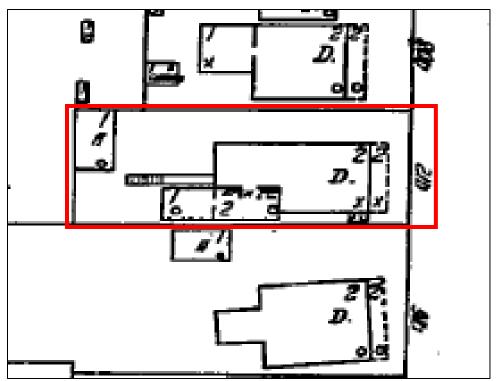

## Site Facts:

The property under review is located at 412 Elizabeth Street. The structure on the property is listed as historic and contributing, built circa 1865. The structure has several non-historic and non-contributing rear additions, including a roof deck over a portion of the rear deck. There is also an existing brick patio and a pool at the rear of the property.

On the rear elevation, a small shed on the first floor is to be removed. There is to be a slight bump-out to the North on a non-historic rear addition, which will be utilized for a snack bar with pocket windows. Also on the first floor, a pair of wood doors is to be replaced with a 15-lite

wood French door. On the second floor, an existing pair of aluminum single-hung windows is to be replaced with one new aluminum impact single-hung window. Also on the second floor of the rear elevation, an existing aluminum single-hung window is to be replaced with a new set of aluminum impact 15-lite French doors, to match the existing set on the first floor.

On the North elevation, the existing aluminum single-hung window on the first floor is to be removed and the bump out for the proposed snack bar will have aluminum impact-resistant pocket windows. On the second floor, an existing wood door and an existing aluminum single-hung window on one of the non-historic rear additions are to be removed and infilled with matching wood siding. A small 6-pane aluminum window on the second floor is also to be replaced with a false window with solid board shutters.

On the South elevation, an existing aluminum single-hung window on the first floor of a non-historic rear addition is to be removed and replaced with a false window with solid board shutters. On the second floor, another existing aluminum single-hung window on a non-historic rear addition is to be removed and replaced with a false window with solid board shutters. Also on the second floor, 5 non-historic aluminum jalousie windows are to be replaced with 3 false windows with solid board shutters. A new impact-resistant skylight is also proposed on one of the non-historic rear additions.

The wood deck on the first floor of the rear is to be slightly reconfigured in shape. The existing roof deck at the rear is also to be reconfigured, as to allow for a smaller footprint with more privacy. The existing wrap-around roof deck is to be reconfigured into a square-shaped roof deck, which will be situated within the L-shape created by the rear of the main structure. Wood louvers are proposed on the North side of the roof deck, in order to provide privacy with the neighbor to the North. A six-foot wall of wood louvers is also proposed on the first floor near the South property line, in order to provide privacy with the neighbor to the South.

The existing brick pavers around the pool are also to be reconfigured to accommodate the newly proposed deck design.