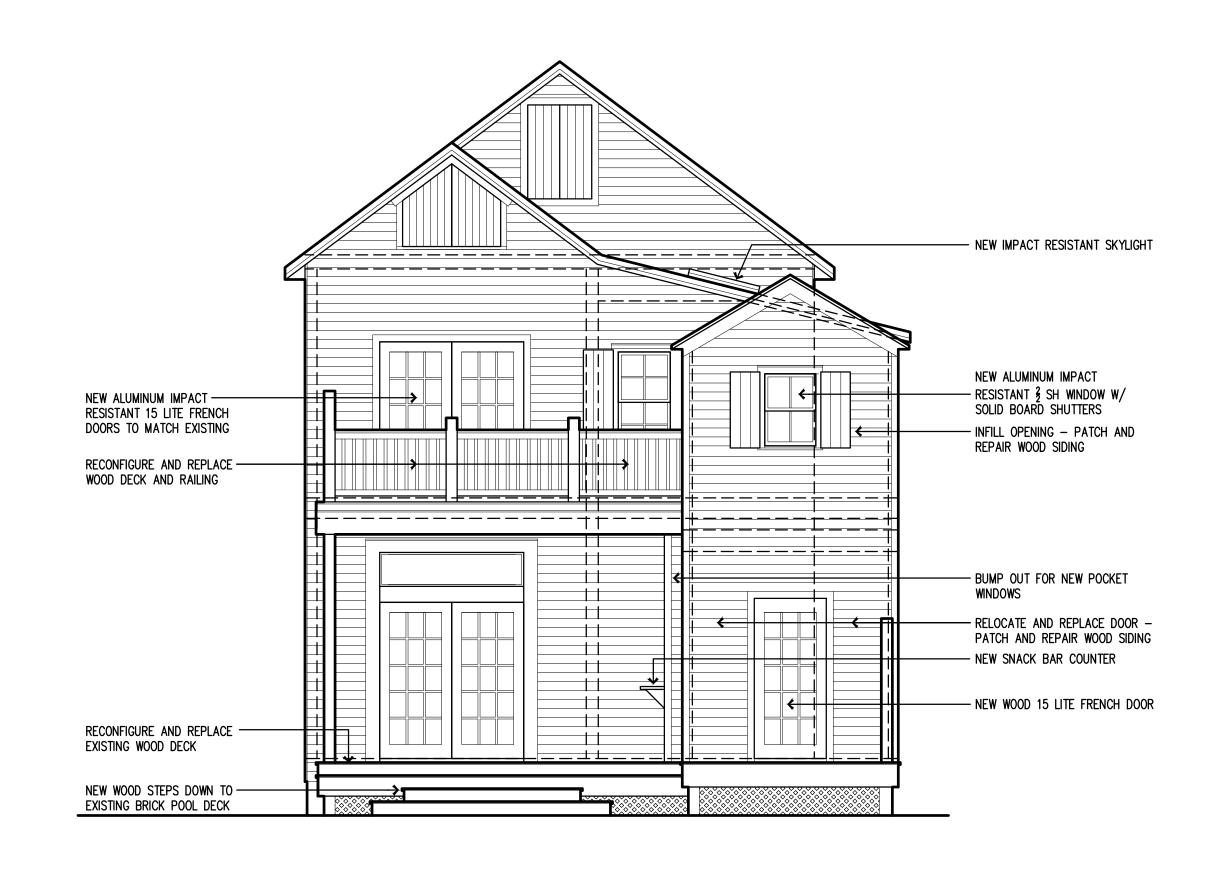

On the rear elevation, a small shed on the first floor is to be removed. There is to be a slight bump-out to the North on a non-historic rear addition, which will be utilized for a snack bar with pocket windows. Also on the first floor, a pair of wood doors is to be replaced with a 15-lite

wood French door. On the second floor, an existing pair of aluminum single-hung windows is to be replaced with one new aluminum impact single-hung window. Also on the second floor of the rear elevation, an existing aluminum single-hung window is to be replaced with a new set of aluminum impact 15-lite French doors, to match the existing set on the first floor.

On the North elevation, the existing aluminum single-hung window on the first floor is to be removed and the bump out for the proposed snack bar will have aluminum impact-resistant pocket windows. On the second floor, an existing wood door and an existing aluminum single-hung window on one of the non-historic rear additions are to be removed and infilled with matching wood siding. A small 6-pane aluminum window on the second floor is also to be replaced with a false window with solid board shutters.

On the South elevation, an existing aluminum single-hung window on the first floor of a non-historic rear addition is to be removed and replaced with a false window with solid board shutters. On the second floor, another existing aluminum single-hung window on a non-historic rear addition is to be removed and replaced with a false window with solid board shutters. Also on the second floor, 5 non-historic aluminum jalousie windows are to be replaced with 3 false windows with solid board shutters. A new impact-resistant skylight is also proposed on one of the non-historic rear additions.

The wood deck on the first floor of the rear is to be slightly reconfigured in shape. The existing roof deck at the rear is also to be reconfigured, as to allow for a smaller footprint with more privacy. The existing wrap-around roof deck is to be reconfigured into a square-shaped roof deck, which will be situated within the L-shape created by the rear of the main structure. Wood louvers are proposed on the North side of the roof deck, in order to provide privacy with the neighbor to the North. A six-foot wall of wood louvers is also proposed on the first floor near the South property line, in order to provide privacy with the neighbor to the South.