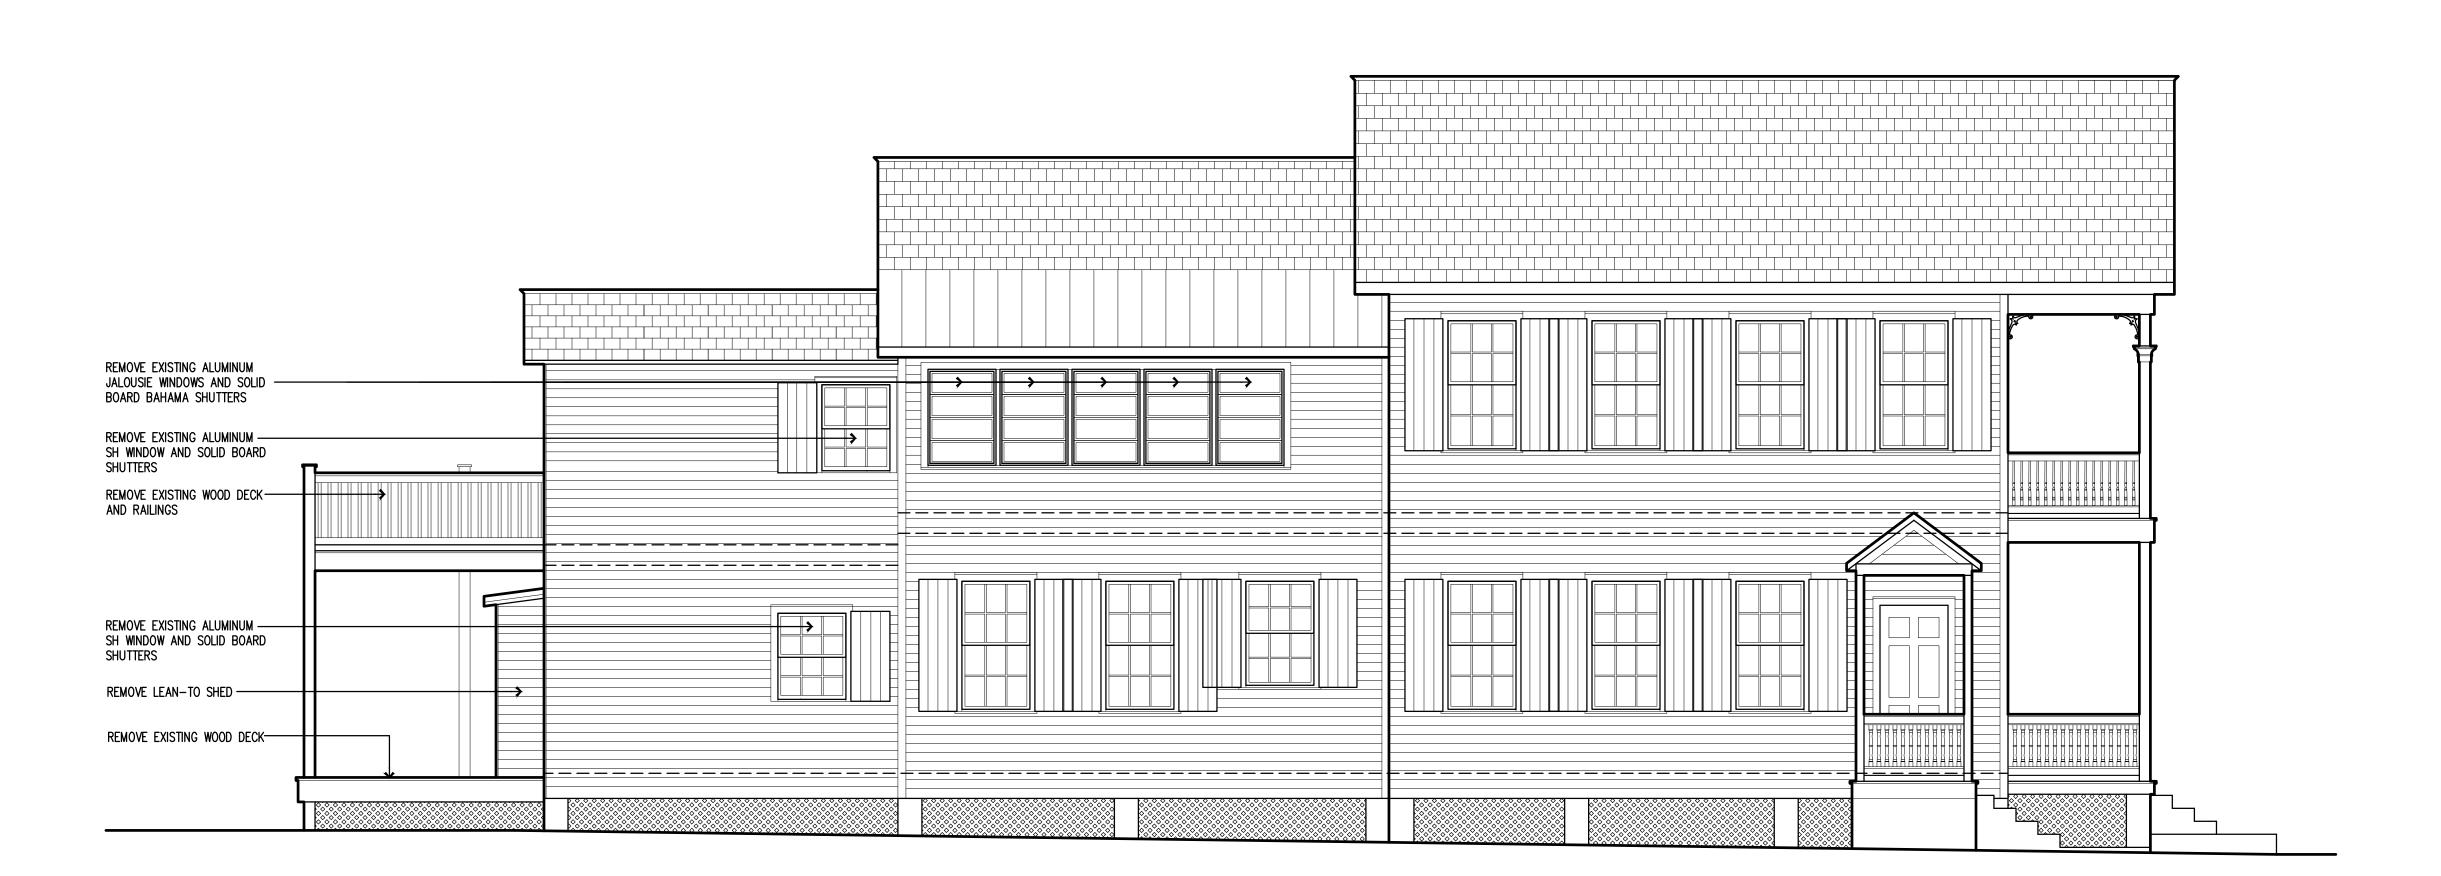

On the rear elevation, a small shed on the first floor is to be removed. There is to be a slight bump-out to the North on a non-historic rear addition, which will be utilized for a snack bar with pocket windows. Also on the first floor, a pair of wood doors is to be replaced with a 15-lite

wood French door. On the second floor, an existing pair of aluminum single-hung windows is to be replaced with one new aluminum impact single-hung window. Also on the second floor of the rear elevation, an existing aluminum single-hung window is to be replaced with a new set of aluminum impact 15-lite French doors, to match the existing set on the first floor.

On the North elevation, the existing aluminum single-hung window on the first floor is to be removed and the bump out for the proposed snack bar will have aluminum impact-resistant pocket windows. On the second floor, an existing wood door and an existing aluminum single-hung window on one of the non-historic rear additions are to be removed and infilled with matching wood siding. A small 6-pane aluminum window on the second floor is also to be replaced with a false window with solid board shutters.

On the South elevation, an existing aluminum single-hung window on the first floor of a non-historic rear addition is to be removed and replaced with a false window with solid board shutters. On the second floor, another existing aluminum single-hung window on a non-historic rear addition is to be removed and replaced with a false window with solid board shutters. Also on the second floor, 5 non-historic aluminum jalousie windows are to be replaced with 3 false windows with solid board shutters. A new impact-resistant skylight is also proposed on one of the non-historic rear additions.

The wood deck on the first floor of the rear is to be slightly reconfigured in shape. The existing roof deck at the rear is also to be reconfigured, as to allow for a smaller footprint with more privacy. The existing wrap-around roof deck is to be reconfigured into a square-shaped roof deck, which will be situated within the L-shape created by the rear of the main structure. Wood louvers are proposed on the North side of the roof deck, in order to provide privacy with the neighbor to the North. A six-foot wall of wood louvers is also proposed on the first floor near the South property line, in order to provide privacy with the neighbor to the South.