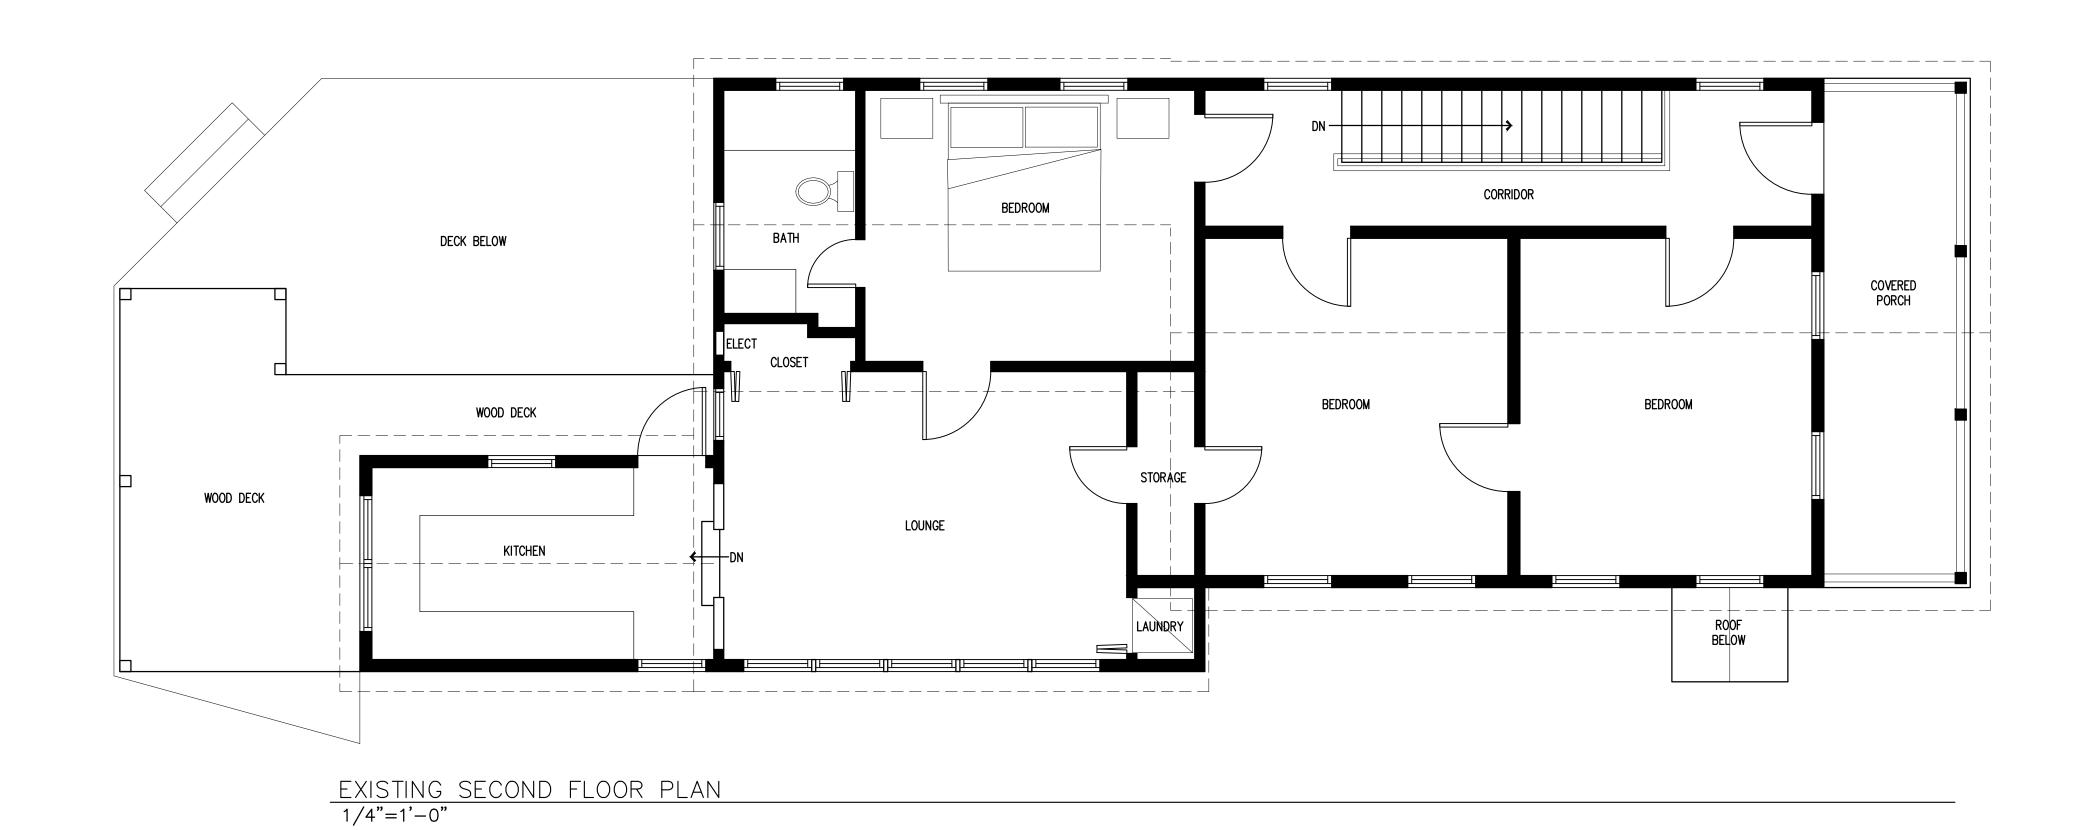

## Site Facts:

The property under review is located at 412 Elizabeth Street. The structure on the property is listed as historic and contributing, built circa 1865. The structure has several non-historic and non-contributing rear additions, including a roof deck over a portion of the rear deck. There is also an existing brick patio and a pool at the rear of the property.

The wood deck on the first floor of the rear is to be slightly reconfigured in shape. The existing roof deck at the rear is also to be reconfigured, as to allow for a smaller footprint with more privacy. The existing wrap-around roof deck is to be reconfigured into a square-shaped roof deck, which will be situated within the L-shape created by the rear of the main structure. Wood louvers are proposed on the North side of the roof deck, in order to provide privacy with the neighbor to the North. A six-foot wall of wood louvers is also proposed on the first floor near the South property line, in order to provide privacy with the neighbor to the South.