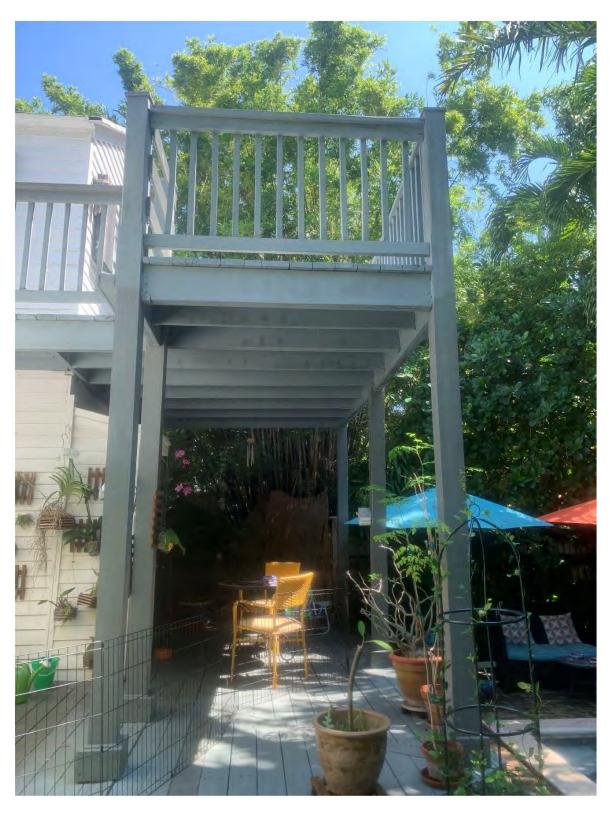

The wood deck on the first floor of the rear is to be slightly reconfigured in shape. The existing roof deck at the rear is also to be reconfigured, as to allow for a smaller footprint with more privacy. The existing wrap-around roof deck is to be reconfigured into a square-shaped roof deck, which will be situated within the L-shape created by the rear of the main structure. Wood louvers are proposed on the North side of the roof deck, in order to provide privacy with the neighbor to the North. A six-foot wall of wood louvers is also proposed on the first floor near the South property line, in order to provide privacy with the neighbor to the South.

The proposed reconfiguration of the existing roof deck at the rear is consistent with Guidelines for Widow's Walks and Roof Decks. The preamble on page 28a of the Guidelines states that roof decks, "may or may not be appropriate for two-story buildings, depending on the individual circumstances and characteristics of the building." Guideline 1 on the same page (28a) goes on to say, "roof decks must be compatible in scale and design with the existing structure." Staff feels

that the proposed reconfiguration improves on the existing roof deck's scale and design in comparison with the rest of the structure, making it more appropriate to the context. Although Guideline 20 under New Construction states that, "Roof decks...are not allowed on new residential development," it also goes on to say that, "The use of roof decks...that clearly jeopardize the privacy of immediately adjacent properties are prohibited." The existing roof deck at 412 Elizabeth Street currently jeopardizes the privacy of the immediately adjacent property to the South, while the proposed reconfiguration aims to resolve privacy issues with a more recessed design and the use of wood louvers. Staff finds the new configuration of the roof deck to be more appropriate than the existing in terms of scale, design, and privacy.