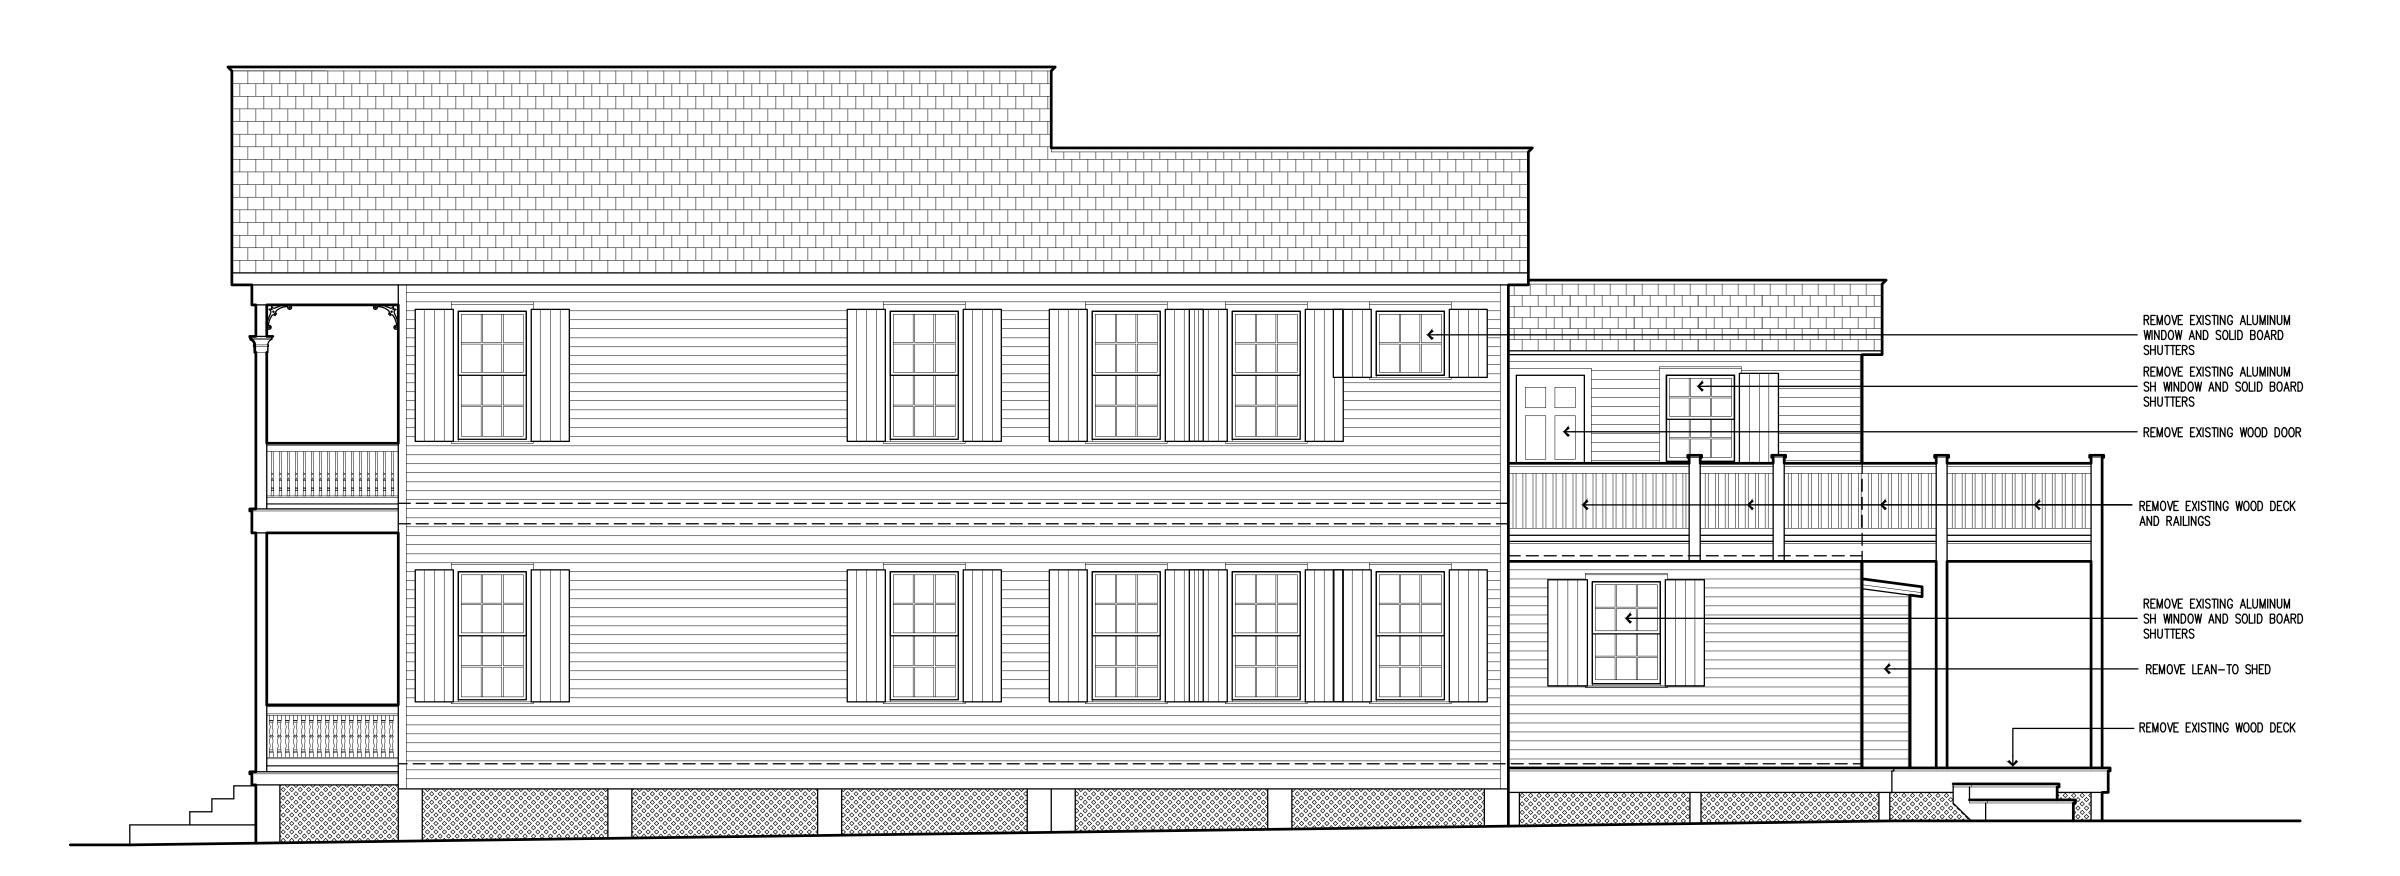

On the North elevation, the existing aluminum single-hung window on the first floor is to be removed and the bump out for the proposed snack bar will have aluminum impact-resistant pocket windows. On the second floor, an existing wood door and an existing aluminum single-hung window on one of the non-historic rear additions are to be removed and infilled with matching wood siding. A small 6-pane aluminum window on the second floor is also to be replaced with a false window with solid board shutters.

On the South elevation, an existing aluminum single-hung window on the first floor of a non-historic rear addition is to be removed and replaced with a false window with solid board shutters. On the second floor, another existing aluminum single-hung window on a non-historic rear addition is to be removed and replaced with a false window with solid board shutters. Also on the second floor, 5 non-historic aluminum jalousie windows are to be replaced with 3 false windows with solid board shutters. A new impact-resistant skylight is also proposed on one of the non-historic rear additions.