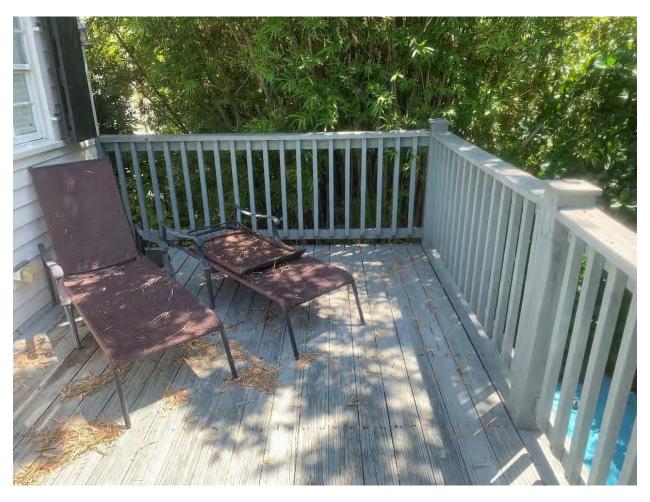

The wood deck on the first floor of the rear is to be slightly reconfigured in shape. The existing roof deck at the rear is also to be reconfigured, as to allow for a smaller footprint with more privacy. The existing wrap-around roof deck is to be reconfigured into a square-shaped roof deck, which will be situated within the L-shape created by the rear of the main structure. Wood louvers are proposed on the North side of the roof deck, in order to provide privacy with the neighbor to the North. A six-foot wall of wood louvers is also proposed on the first floor near the South property line, in order to provide privacy with the neighbor to the South.

The existing brick pavers around the pool are also to be reconfigured to accommodate the newly proposed deck design.