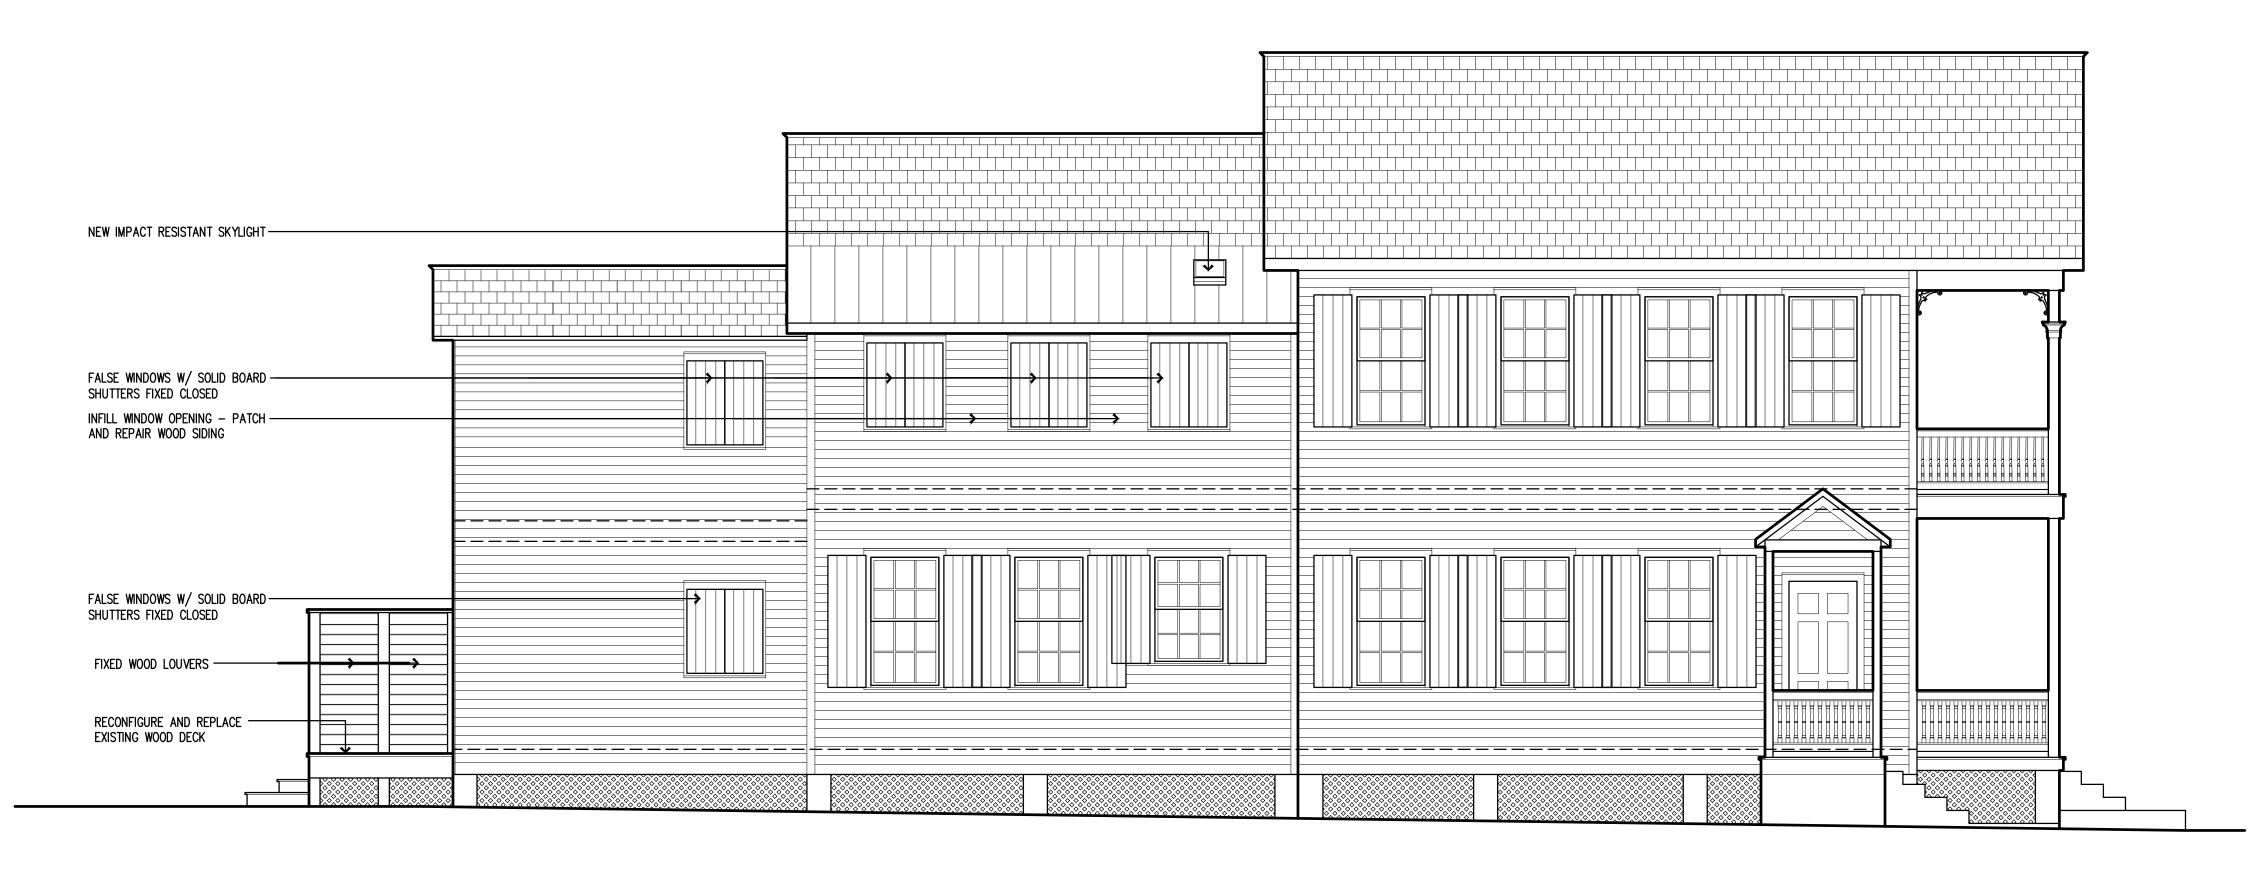

On the rear elevation, a small shed on the first floor is to be removed. There is to be a slight bump-out to the North on a non-historic rear addition, which will be utilized for a snack bar with pocket windows. Also on the first floor, a pair of wood doors is to be replaced with a 15-lite

wood French door. On the second floor, an existing pair of aluminum single-hung windows is to be replaced with one new aluminum impact single-hung window. Also on the second floor of the rear elevation, an existing aluminum single-hung window is to be replaced with a new set of aluminum impact 15-lite French doors, to match the existing set on the first floor.

On the North elevation, the existing aluminum single-hung window on the first floor is to be removed and the bump out for the proposed snack bar will have aluminum impact-resistant pocket windows. On the second floor, an existing wood door and an existing aluminum single-hung window on one of the non-historic rear additions are to be removed and infilled with matching wood siding. A small 6-pane aluminum window on the second floor is also to be replaced with a false window with solid board shutters.

On the South elevation, an existing aluminum single-hung window on the first floor of a non-historic rear addition is to be removed and replaced with a false window with solid board shutters. On the second floor, another existing aluminum single-hung window on a non-historic rear addition is to be removed and replaced with a false window with solid board shutters. Also on the second floor, 5 non-historic aluminum jalousie windows are to be replaced with 3 false windows with solid board shutters. A new impact-resistant skylight is also proposed on one of the non-historic rear additions.

The wood deck on the first floor of the rear is to be slightly reconfigured in shape. The existing roof deck at the rear is also to be reconfigured, as to allow for a smaller footprint with more privacy. The existing wrap-around roof deck is to be reconfigured into a square-shaped roof deck, which will be situated within the L-shape created by the rear of the main structure. Wood louvers are proposed on the North side of the roof deck, in order to provide privacy with the neighbor to the North. A six-foot wall of wood louvers is also proposed on the first floor near the South property line, in order to provide privacy with the neighbor to the South.