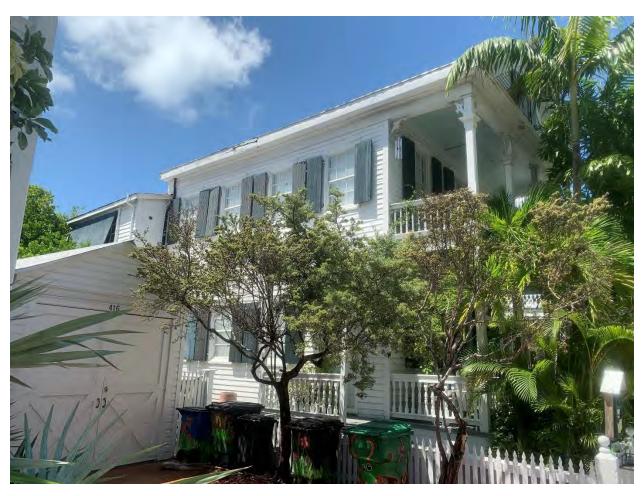

## Site Facts:

The property under review is located at 412 Elizabeth Street. The structure on the property is listed as historic and contributing, built circa 1865. The structure has several non-historic and non-contributing rear additions, including a roof deck over a portion of the rear deck. There is also an existing brick patio and a pool at the rear of the property.

## **Staff Analysis:**

The Certificate of Appropriateness under review proposes renovations to an existing contributing structure, including changes on non-historic windows and doors and the reconfiguration of a roof deck at the rear.