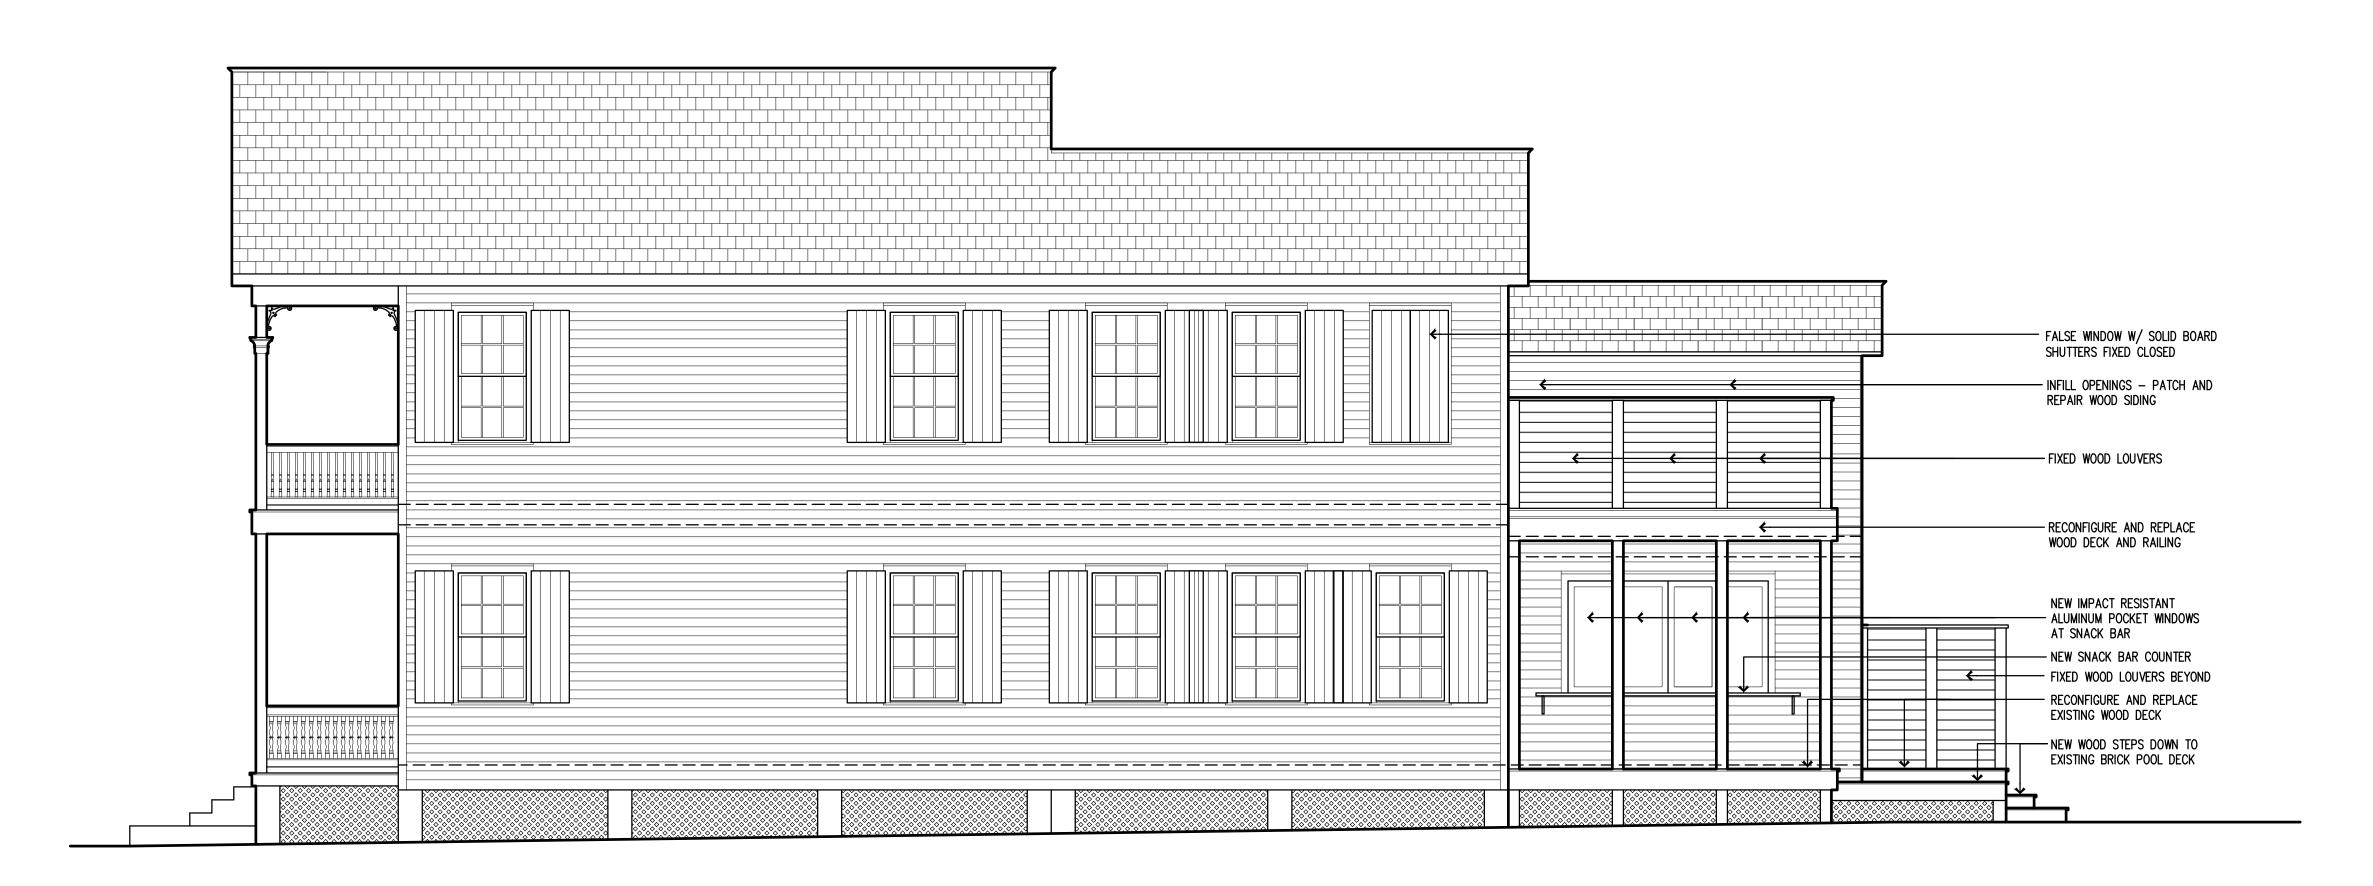

On the North elevation, the existing aluminum single-hung window on the first floor is to be removed and the bump out for the proposed snack bar will have aluminum impact-resistant pocket windows. On the second floor, an existing wood door and an existing aluminum single-hung window on one of the non-historic rear additions are to be removed and infilled with matching wood siding. A small 6-pane aluminum window on the second floor is also to be replaced with a false window with solid board shutters.

On the South elevation, an existing aluminum single-hung window on the first floor of a non-historic rear addition is to be removed and replaced with a false window with solid board shutters. On the second floor, another existing aluminum single-hung window on a non-historic rear addition is to be removed and replaced with a false window with solid board shutters. Also on the second floor, 5 non-historic aluminum jalousie windows are to be replaced with 3 false windows with solid board shutters. A new impact-resistant skylight is also proposed on one of the non-historic rear additions.

The wood deck on the first floor of the rear is to be slightly reconfigured in shape. The existing roof deck at the rear is also to be reconfigured, as to allow for a smaller footprint with more privacy. The existing wrap-around roof deck is to be reconfigured into a square-shaped roof deck, which will be situated within the L-shape created by the rear of the main structure. Wood louvers are proposed on the North side of the roof deck, in order to provide privacy with the neighbor to the North. A six-foot wall of wood louvers is also proposed on the first floor near the South property line, in order to provide privacy with the neighbor to the South.

The existing brick pavers around the pool are also to be reconfigured to accommodate the newly proposed deck design.