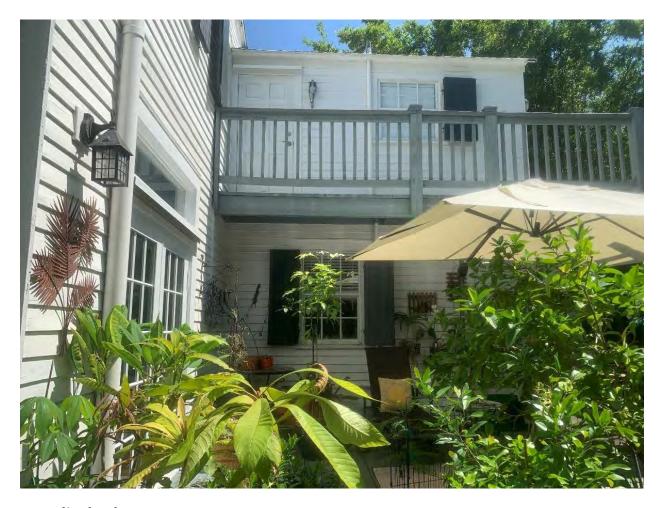

The wood deck on the first floor of the rear is to be slightly reconfigured in shape. The existing roof deck at the rear is also to be reconfigured, as to allow for a smaller footprint with more privacy. The existing wrap-around roof deck is to be reconfigured into a square-shaped roof deck, which will be situated within the L-shape created by the rear of the main structure. Wood louvers are proposed on the North side of the roof deck, in order to provide privacy with the neighbor to the North. A six-foot wall of wood louvers is also proposed on the first floor near the South property line, in order to provide privacy with the neighbor to the South.

The proposed reconfiguration of the existing roof deck at the rear is consistent with Guidelines for Widow's Walks and Roof Decks. The preamble on page 28a of the Guidelines states that roof decks, "may or may not be appropriate for two-story buildings, depending on the individual circumstances and characteristics of the building." Guideline 1 on the same page (28a) goes on to say, "roof decks must be compatible in scale and design with the existing structure." Staff feels

that the proposed reconfiguration improves on the existing roof deck's scale and design in comparison with the rest of the structure, making it more appropriate to the context. Although Guideline 20 under New Construction states that, "Roof decks...are not allowed on new residential development," it also goes on to say that, "The use of roof decks...that clearly jeopardize the privacy of immediately adjacent properties are prohibited." The existing roof deck at 412 Elizabeth Street currently jeopardizes the privacy of the immediately adjacent property to the South, while the proposed reconfiguration aims to resolve privacy issues with a more recessed design and the use of wood louvers. Staff finds the new configuration of the roof deck to be more appropriate than the existing in terms of scale, design, and privacy.