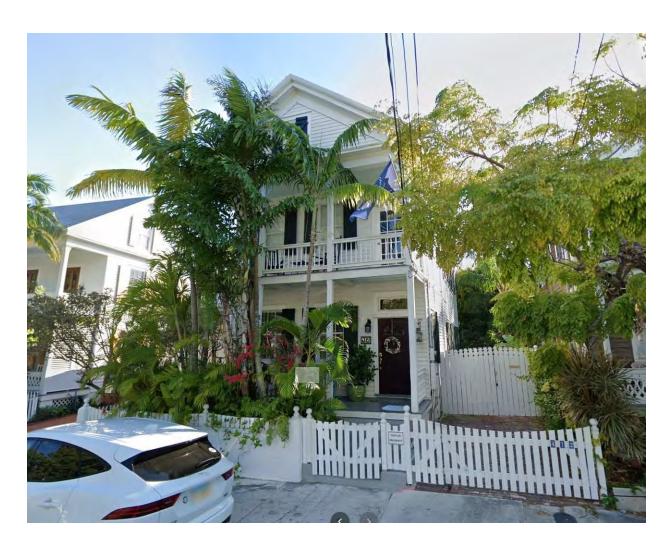

## Site Facts:

The property under review is located at 412 Elizabeth Street. The structure on the property is listed as historic and contributing, built circa 1865. The structure has several non-historic and non-contributing rear additions, including a roof deck over a portion of the rear deck. There is also an existing brick patio and a pool at the rear of the property.

## **Staff Analysis:**

The Certificate of Appropriateness under review proposes renovations to an existing contributing structure, including changes on non-historic windows and doors and the reconfiguration of a roof deck at the rear.