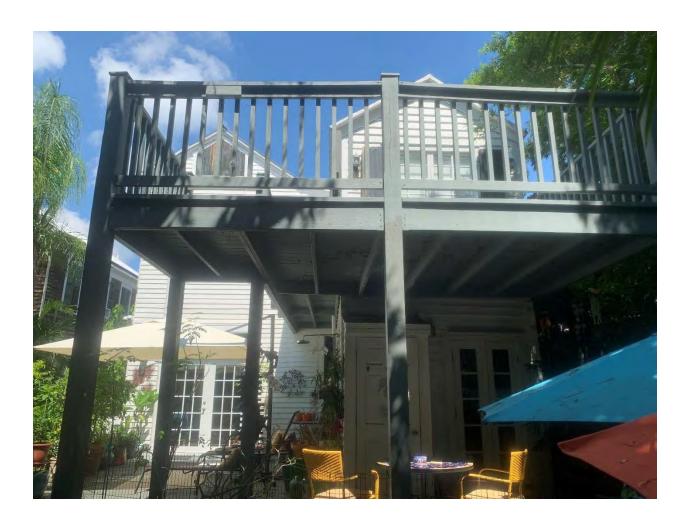

The wood deck on the first floor of the rear is to be slightly reconfigured in shape. The existing roof deck at the rear is also to be reconfigured, as to allow for a smaller footprint with more privacy. The existing wrap-around roof deck is to be reconfigured into a square-shaped roof deck, which will be situated within the L-shape created by the rear of the main structure. Wood louvers are proposed on the North side of the roof deck, in order to provide privacy with the neighbor to the North. A six-foot wall of wood louvers is also proposed on the first floor near the South property line, in order to provide privacy with the neighbor to the South.

The proposed reconfiguration of the existing roof deck at the rear is consistent with Guidelines for Widow's Walks and Roof Decks. The preamble on page 28a of the Guidelines states that roof decks, "may or may not be appropriate for two-story buildings, depending on the individual circumstances and characteristics of the building." Guideline 1 on the same page (28a) goes on to say, "roof decks must be compatible in scale and design with the existing structure." Staff feels

that the proposed reconfiguration improves on the existing roof deck's scale and design in comparison with the rest of the structure, making it more appropriate to the context. Although Guideline 20 under New Construction states that, "Roof decks...are not allowed on new residential development," it also goes on to say that, "The use of roof decks...that clearly jeopardize the privacy of immediately adjacent properties are prohibited." The existing roof deck at 412 Elizabeth Street currently jeopardizes the privacy of the immediately adjacent property to the South, while the proposed reconfiguration aims to resolve privacy issues with a more recessed design and the use of wood louvers. Staff finds the new configuration of the roof deck to be more appropriate than the existing in terms of scale, design, and privacy.