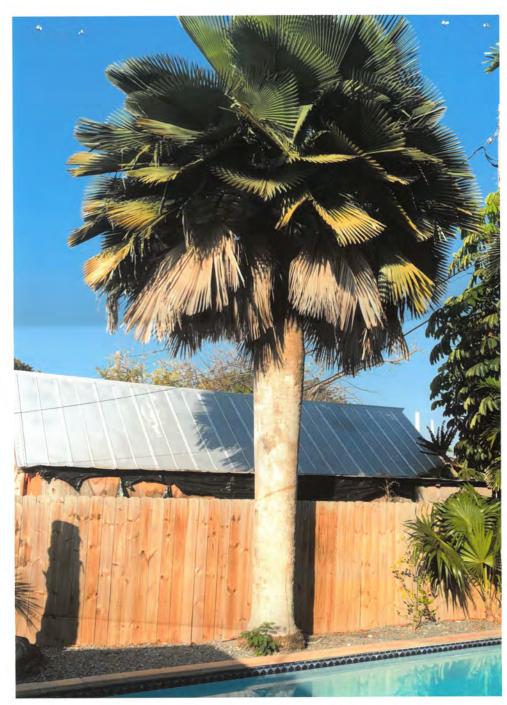

## THE CITY OF KEY WEST TREE COMMISSION Heritage Tree Program Information Sheet

| Date:/                      | 1-13-20                   |                                       |                  |                  |
|-----------------------------|---------------------------|---------------------------------------|------------------|------------------|
| Address:                    | 2213 FOO                  | jarty Ave                             |                  |                  |
| Number of Trees:            | (1)                       |                                       |                  |                  |
| Common Name of tre          | Bail                      | ey Fan Palm-                          | Copernicia       |                  |
| Scientific Name of Tre      |                           | ia baileya                            |                  |                  |
| Circumference (inches       | measured 4.5 ft from gro  |                                       | NA Height (f     | t): Approx. 25 f |
| Canopy Spread (ft):         | NA                        | GPS:                                  | 24. 33:35 N      | - April 20 1     |
|                             |                           |                                       | 81. 46:43 W      |                  |
| Approximate Age:            | +75 yrs                   | 019 3                                 |                  |                  |
| Status of Species (National | re/Indigenous/Caribbean/I |                                       | ve to Cubs       |                  |
| Noteworthy Facts or Fe      | atures: Conermi           | cia robus                             | are speciman pal | and the same     |
| planted in                  | andson il                 | paems                                 | speciman pau     | ius men          |
| Printed III                 | carrascuping. Vi          | majestic                              | solid palm spu   | L'es. This       |
| peaman                      | appears to be             | Strong and                            | healthy.         |                  |
|                             |                           |                                       | ,                |                  |
|                             |                           |                                       |                  |                  |
|                             |                           |                                       |                  |                  |
| ocation Map:                |                           |                                       |                  |                  |
| •                           | الوادي وال                | ,                                     |                  |                  |
|                             |                           | , , , , , , , , , , , , , , , , , , , |                  |                  |
|                             | <b>'</b>                  |                                       |                  |                  |
|                             | 6                         |                                       |                  |                  |
|                             |                           | 2213                                  |                  |                  |
|                             | 1                         |                                       |                  |                  |
|                             |                           |                                       |                  |                  |
| -                           |                           | ,                                     | Fogarty          |                  |
|                             |                           |                                       | 1 DOLON . /      |                  |

Palm location

2218 Fogarty Ave

Google Farth

Google Earth aerial view of property and palm location.

Location of palm-Google Street view.

Photo of Palm tree.

## **Morphology (Identifying Characteristics)**

Habit: Solitary, bearing 50 or more leaves

**Trunk or Stem:** Smooth, gray, massive to 5' (1.5 m) wide, leaf scars inconspicuous; broad leaf bases per-

sisting on upper portions