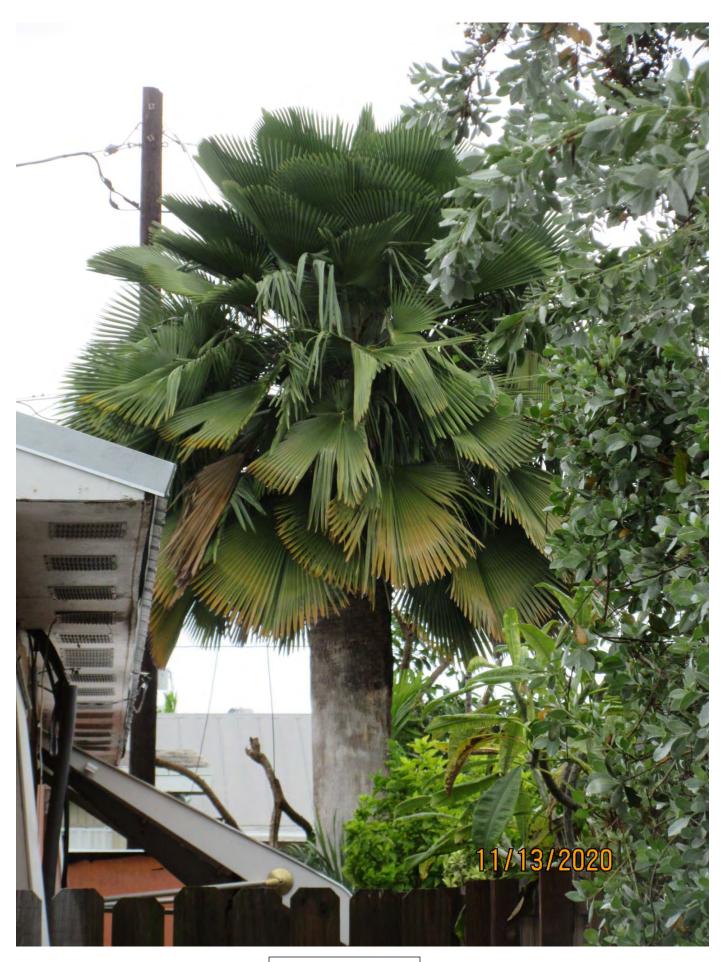

## THE CITY OF KEY WEST TREE COMMISSION Heritage Tree Program Information Sheet

| Date:/                      | 1-13-20                   |                                       |                  |                  |
|-----------------------------|---------------------------|---------------------------------------|------------------|------------------|
| Address:                    | 2213 FOO                  | jarty Ave                             |                  |                  |
| Number of Trees:            | (1)                       |                                       |                  |                  |
| Common Name of tre          | Bail                      | ey Fan Palm-                          | Copernicia       |                  |
| Scientific Name of Tre      |                           | ia baileya                            |                  |                  |
| Circumference (inches       | measured 4.5 ft from gro  |                                       | NA Height (f     | t): Approx. 25 f |
| Canopy Spread (ft):         | NA                        | GPS:                                  | 24. 33:35 N      | - April 20 1     |
|                             |                           |                                       | 81. 46:43 W      |                  |
| Approximate Age:            | +75 yrs                   | 019 3                                 |                  |                  |
| Status of Species (National | re/Indigenous/Caribbean/I |                                       | ve to Cubs       |                  |
| Noteworthy Facts or Fe      | atures: Conermi           | cia robus                             | are speciman pal | and the same     |
| planted in                  | andson il                 | paems                                 | speciman pau     | ius men          |
| Printed III                 | carrascuping. Vi          | majestic                              | solid palm spu   | L'es. This       |
| peaman                      | appears to be             | Strong and                            | healthy.         |                  |
|                             |                           |                                       | ,                |                  |
|                             |                           |                                       |                  |                  |
|                             |                           |                                       |                  |                  |
| ocation Map:                |                           |                                       |                  |                  |
| •                           | الوادي وال                | ,                                     |                  |                  |
|                             |                           | , , , , , , , , , , , , , , , , , , , |                  |                  |
|                             | <b>'</b>                  |                                       |                  |                  |
|                             | 6                         |                                       |                  |                  |
|                             |                           | 2213                                  |                  |                  |
|                             | 1                         |                                       |                  |                  |
|                             |                           |                                       |                  |                  |
| -                           |                           | ,                                     | Fogarty          |                  |
|                             |                           |                                       | 1 DOLON . /      |                  |

Palm location

2218 Fogarty Ave

Google Farth

Google Earth aerial view of property and palm location.

Location of palm-Google Street view.

Photo of Palm tree.