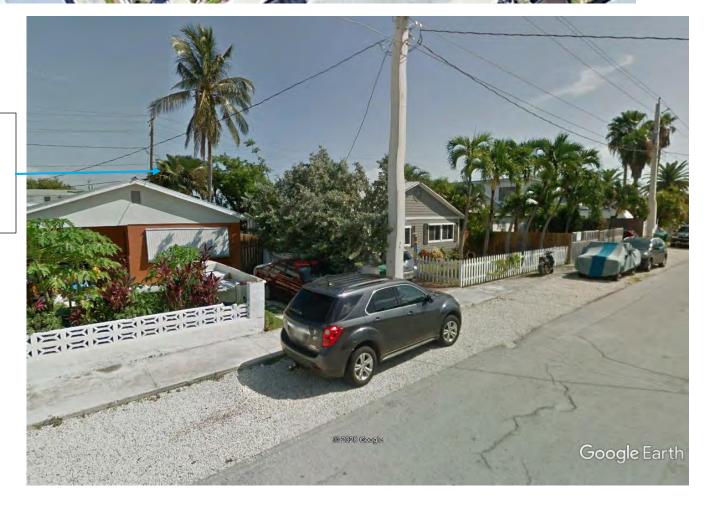

2213 (Fogarty Ave

Palm location

2218 Fogarty Ave

Google Farth

Google Earth aerial view of property and palm location.

Location of palm-Google Street view.

Photo of Palm tree.