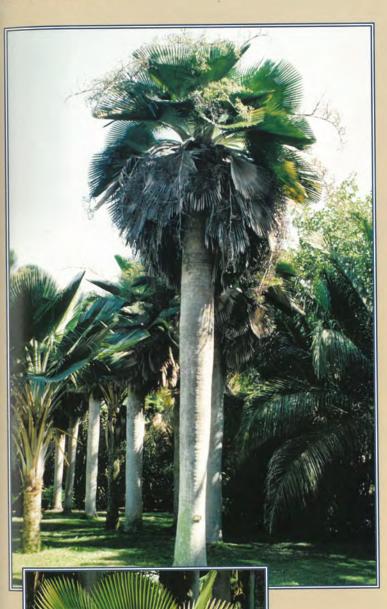

## Scientific Name: Copernicia baileyana (ko-pur-NIS-ee-a bay-lee-YAHN-a)

Common Name(s): Bailey copernicia, yarey, yarey hembra, yareyon, Bailey's palm, Bailey fan palm

Classification: Coryphoideae - Corypheae

Height: 40' (12.2 m) Growth Rate: Slow Origin: Cuba

USDA Hardiness Zone: 10B-11; hardy to 30° F (-1.1° C)

## **Morphology (Identifying Characteristics)**

Habit: Solitary, bearing 50 or more leaves

**Trunk or Stem:** Smooth, gray, massive to 5' (1.5 m) wide, leaf scars inconspicuous; broad leaf bases per-

sisting on upper portions