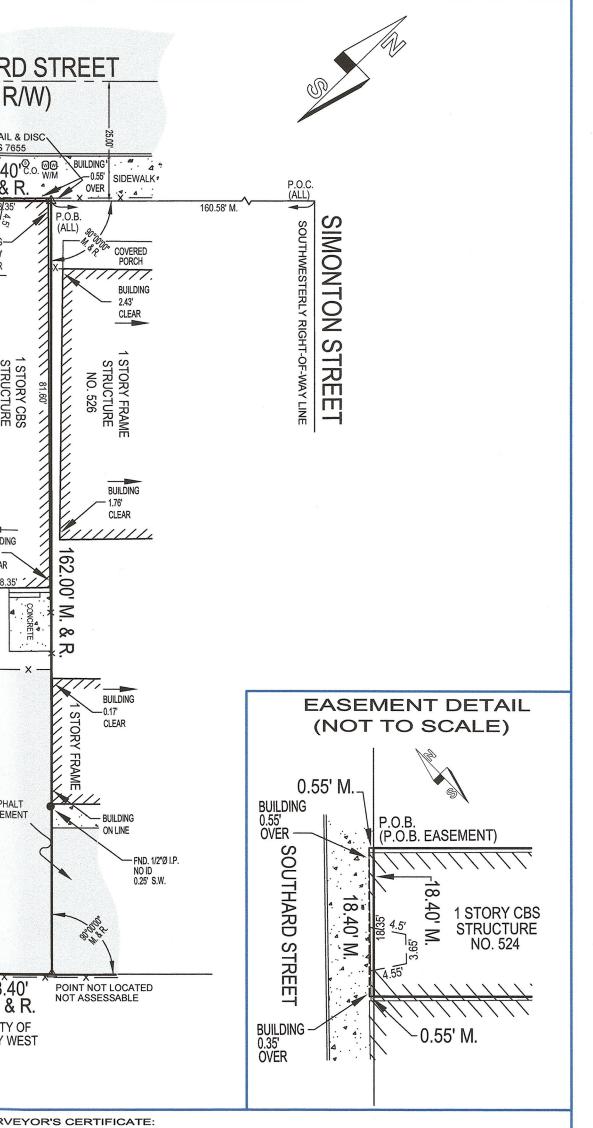

On the Island of Key West and is part of Lot 2, Square 61 according to William A. Whitehead's map of said Island delineated in 1829 and is more particularly described as follows:

From the intersection of the southwesterly line of Simonton Street and the southeasterly line of Southard Street go southwesterly along the southeasterly line of Southard Street a distance of 160.58 feet to a point which point is the point of beginning; thence continue southwesterly along the southeasterly line of Southard Street a distance of 18.40 feet to a point; thence southeasterly and at right angles a distance of 162.00 feet to a point; thence northeasterly and at right angles a distance of 18.40 feet to a point; thence northwesterly and at right angles a distance of 18.40 feet to a point; thence northwesterly and at right angles a distance of 162.00 feet back to the point of beginning.