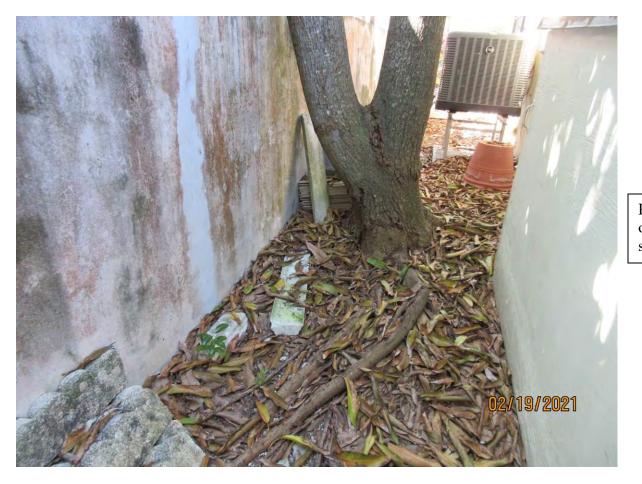

Photo showing base and trunks of tree, view 1.

Photo of tree canopy, view 1.

Photo showing base and trunks of tree, view 2.

Photo of tree trunks, view 1.

Photo of tree trunks in relation to concrete wall.

Photo showing base of tree and cracks in wall.

Photo showing canopy of tree and utility/electrical lines

Photo of section of tree trunk and branches impacting concrete wall, view 2.

Photo of base of tree and surface roots.