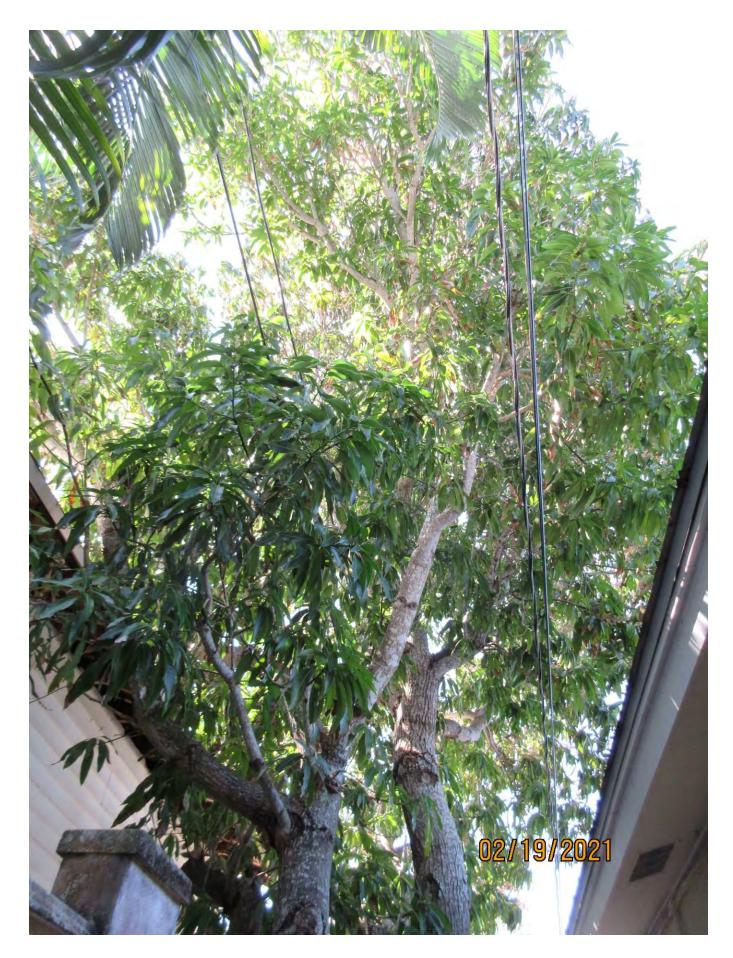

Tree Species: Mango (Mangifera indica)

Photo showing location of tree on the property, view 1.

Photo showing location of tree, view 2 base and trunks of tree.

Photo showing canopy of tree in relation to adjacent structures.

Two photos showing canopy of tree and branches on roof of neighbor's structure.

Photo of tree canopy, view 2.

Photo of section of tree trunk and branch impacting concrete wall, view 1.

Photo showing cracks in wall, view 1.

Photo showing base of tree and cracks in wall.

Photo showing canopy of tree and utility/electrical lines

Photo of section of tree trunk and branches impacting concrete wall, view 2.

Photo of base of tree and surface roots.