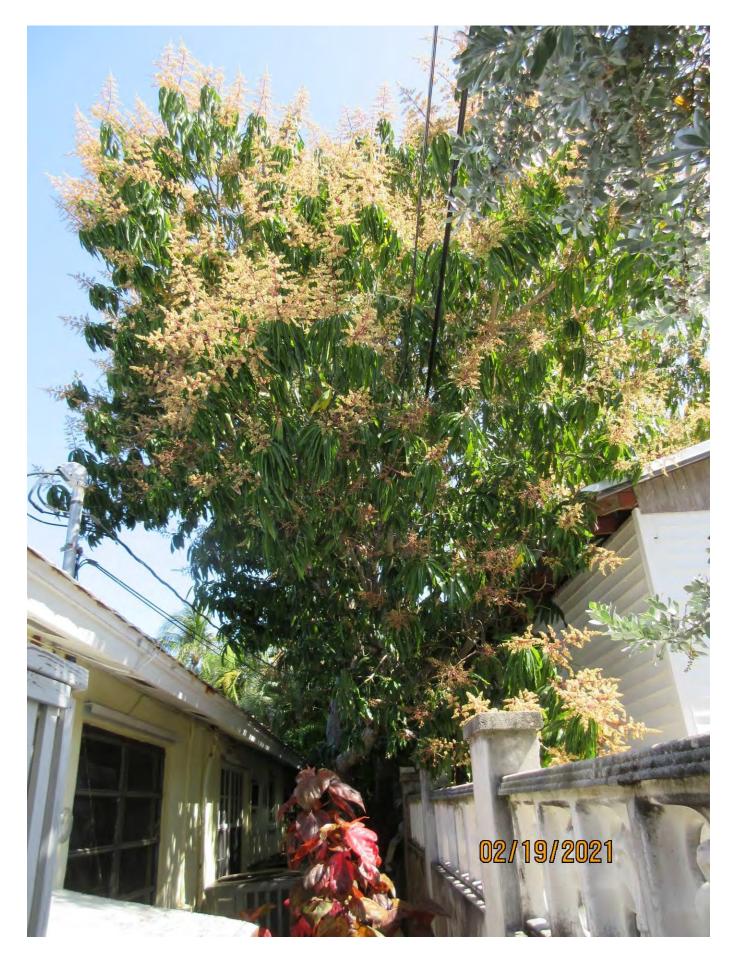

Tree Species: Mango (Mangifera indica)

Photo showing location of tree on the property, view 1.

Photo showing location of tree, view 2 base and trunks of tree.

Photo showing canopy of tree in relation to adjacent structures.

Photo showing base of tree and cracks in wall.

Photo showing canopy of tree and utility/electrical lines

Photo of section of tree trunk and branches impacting concrete wall, view 2.

Photo of base of tree and surface roots.