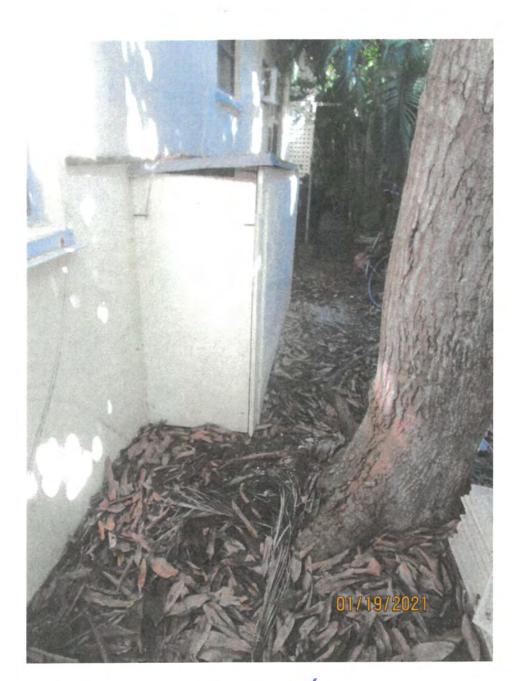

Photo showing base and trunks of tree, view 1.

Photo of tree canopy, view 1.

Photo showing base and trunks of tree, view 2.

Photo of tree trunks, view 1.

Photo of tree trunks in relation to concrete wall.

Two photos showing canopy of tree and branches on roof of neighbor's structure.

Photo of tree canopy, view 2.

Photo of section of tree trunk and branch impacting concrete wall, view 1.

Photo showing cracks in wall, view 1.

Photo showing base of tree and cracks in wall.

Photo showing canopy of tree and utility/electrical lines

Photo of section of tree trunk and branches impacting concrete wall, view 2.

Photo of base of tree and surface roots.