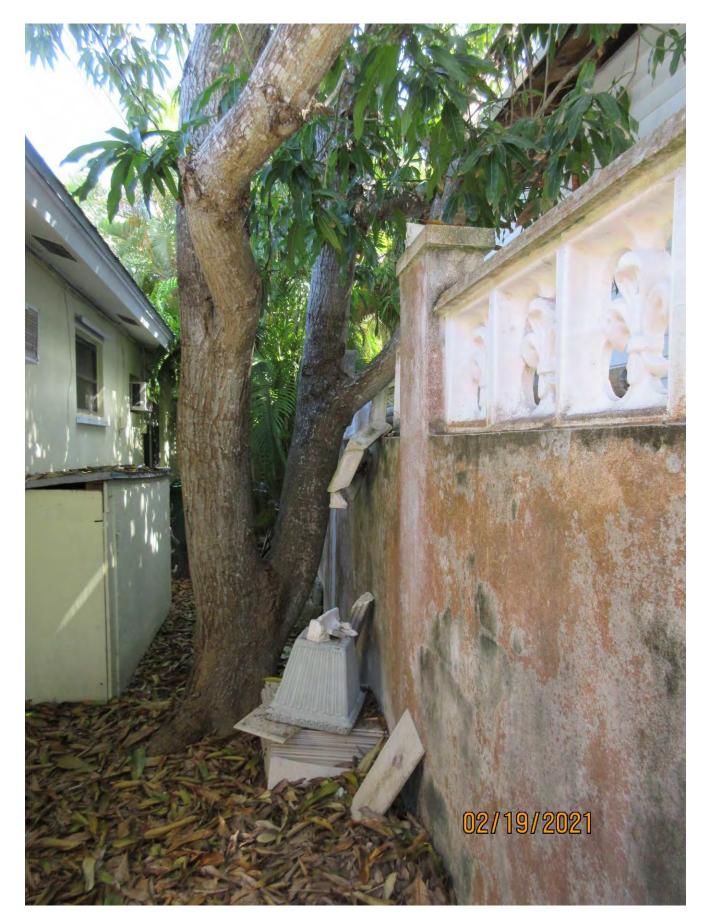

Two photos showing canopy of tree and branches on roof of neighbor's structure.

Photo of tree canopy, view 2.

Photo of section of tree trunk and branch impacting concrete wall, view 1.

Photo showing cracks in wall, view 1.

Photo showing base of tree and cracks in wall.

Photo showing canopy of tree and utility/electrical lines

Photo of section of tree trunk and branches impacting concrete wall, view 2.

Photo of base of tree and surface roots.