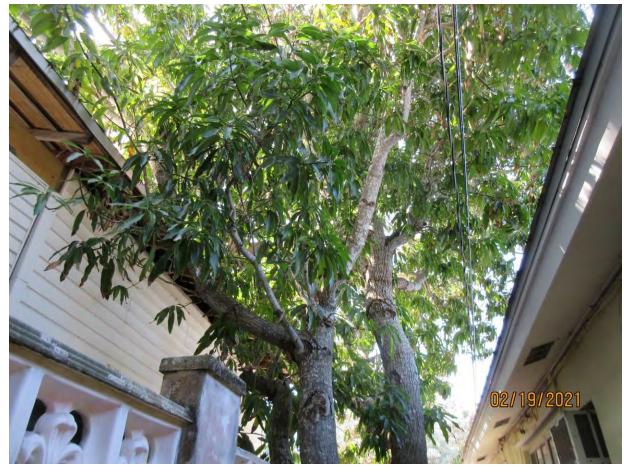

Two photos showing canopy of tree and branches on roof of neighbor's structure.

Photo of tree canopy, view 2.

Photo of section of tree trunk and branch impacting concrete wall, view 1.

Photo showing cracks in wall, view 1.

Photo showing base of tree and cracks in wall.

Photo showing canopy of tree and utility/electrical lines

Photo of section of tree trunk and branches impacting concrete wall, view 2.

Photo of base of tree and surface roots.