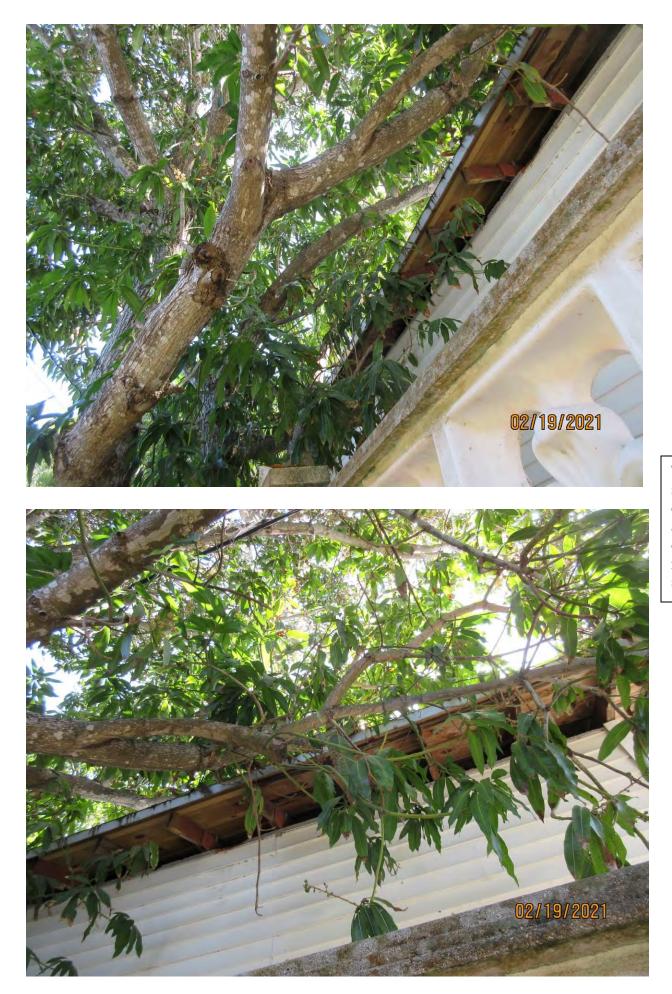

Two photos showing canopy of tree and branches on roof of neighbor's structure.

Photo of tree canopy, view 2.

Photo of section of tree trunk and branch impacting concrete wall, view 1.

Photo showing cracks in wall, view 1.