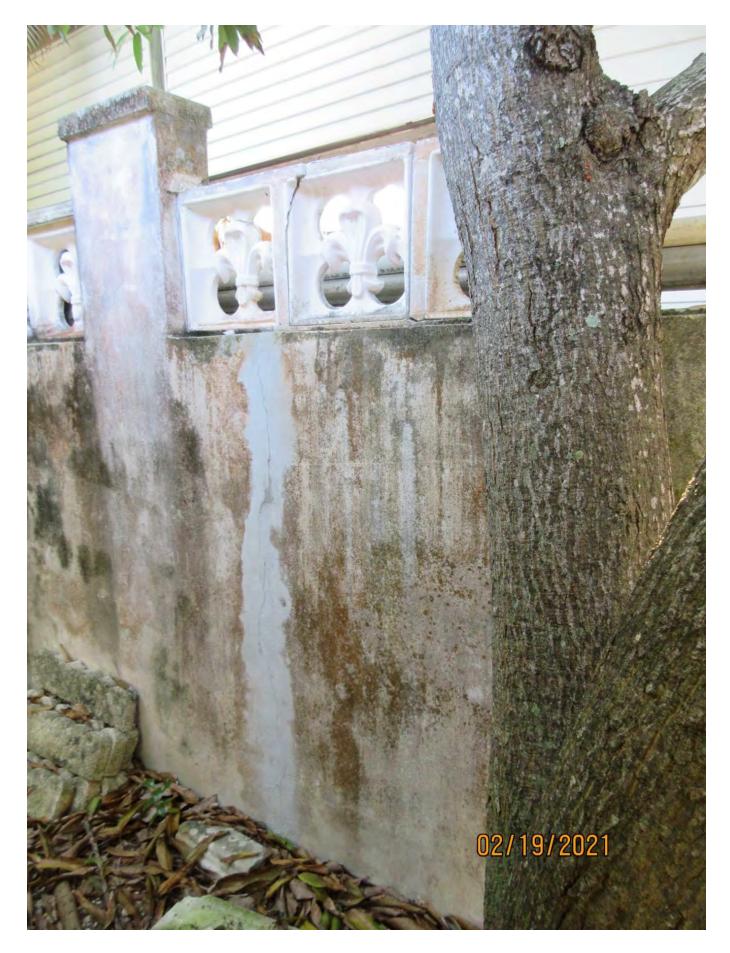

Two photos showing canopy of tree and branches on roof of neighbor's structure.

Photo of tree canopy, view 2.

Photo of section of tree trunk and branch impacting concrete wall, view 1.

Photo showing cracks in wall, view 1.

Photo showing base of tree and cracks in wall.

Photo showing canopy of tree and utility/electrical lines

Photo of section of tree trunk and branches impacting concrete wall, view 2.

Photo of base of tree and surface roots.