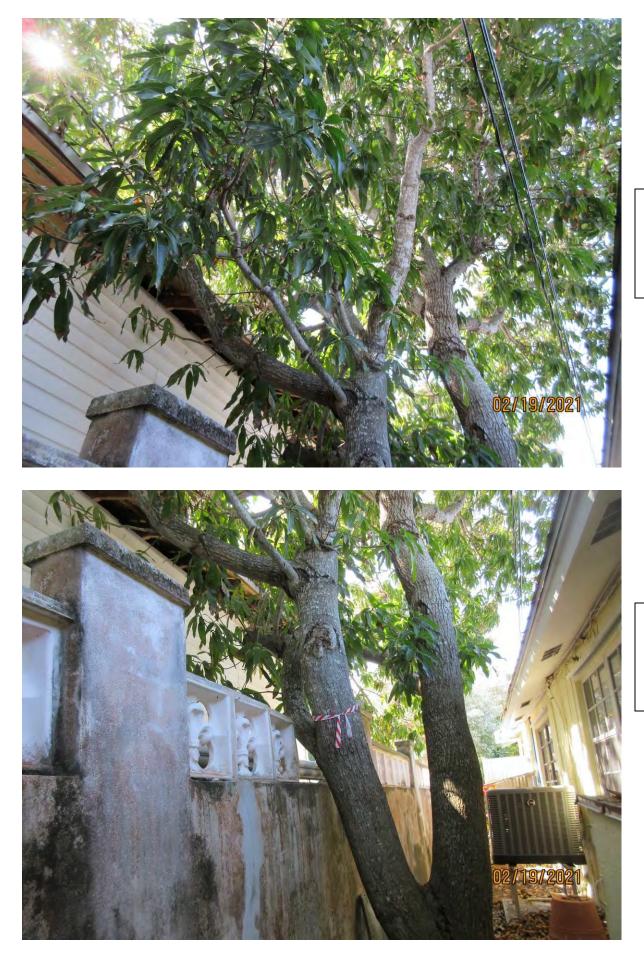

Tree Species: Mango (Mangifera indica)

Photo showing location of tree on the property, view 1.

Photo showing location of tree, view 2 base and trunks of tree.

Photo showing canopy of tree in relation to adjacent structures.

Two photos showing canopy of tree and branches on roof of neighbor's structure.

Photo of tree canopy, view 2.

Photo of section of tree trunk and branch impacting concrete wall, view 1.

Photo showing cracks in wall, view 1.

Photo showing base of tree and cracks in wall.

Photo showing canopy of tree and utility/electrical lines

Photo of section of tree trunk and branches impacting concrete wall, view 2.

Photo of base of tree and surface roots.