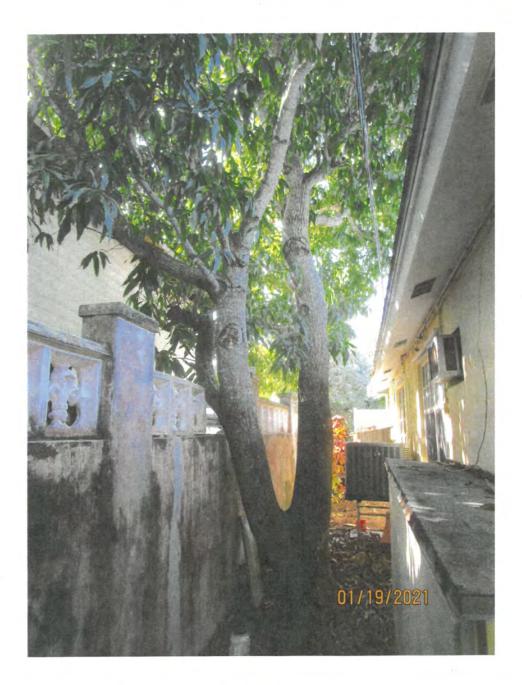

Tree Species: Mango (Mangifera indica)

Photo showing location of tree on the property, view 1.

Photo showing location of tree, view 2 base and trunks of tree.

Photo showing canopy of tree in relation to adjacent structures.

Photo showing base of tree and cracks in wall.

Photo showing canopy of tree and utility/electrical lines

Photo of section of tree trunk and branches impacting concrete wall, view 2.

Photo of base of tree and surface roots.