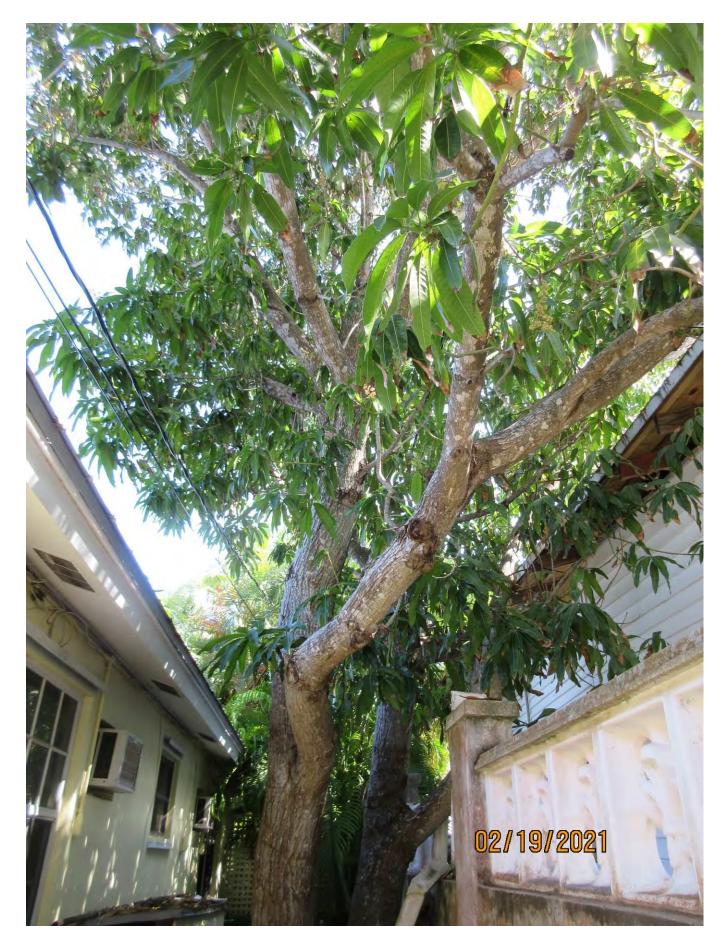

Photo showing base and trunks of tree, view 1.

Photo of tree canopy, view 1.

Photo showing base and trunks of tree, view 2.

Photo of tree trunks, view 1.

Photo of tree trunks in relation to concrete wall.

Two photos showing canopy of tree and branches on roof of neighbor's structure.

Photo of tree canopy, view 2.

Photo of section of tree trunk and branch impacting concrete wall, view 1.

Photo showing cracks in wall, view 1.