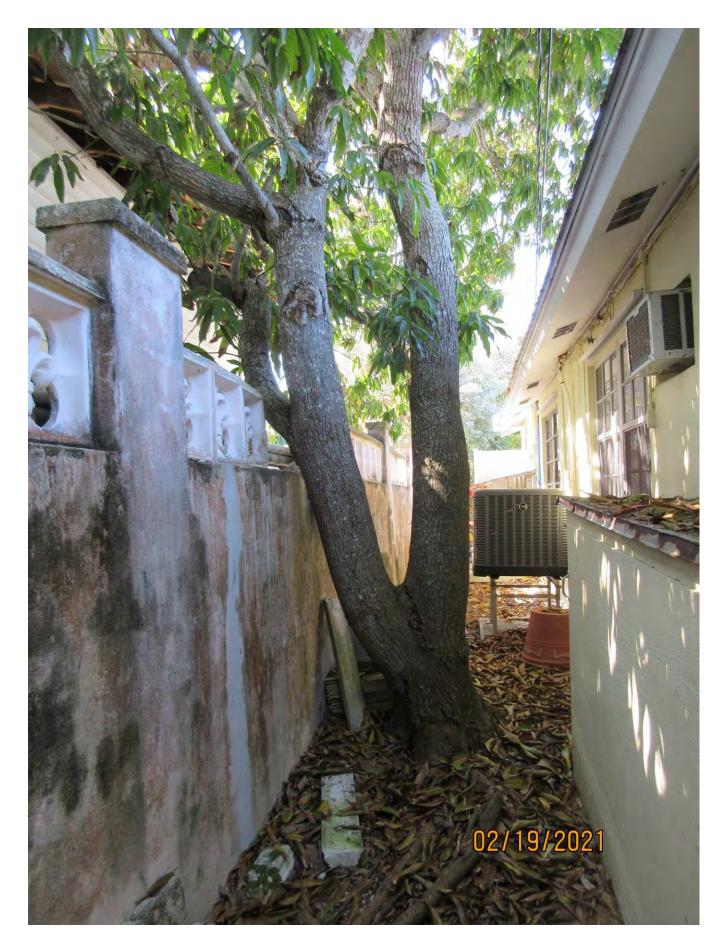

Photo showing base and trunks of tree, view 1.

Photo of tree canopy, view 1.

Photo showing base and trunks of tree, view 2.

Photo of tree trunks, view 1.

Photo of tree trunks in relation to concrete wall.

Two photos showing canopy of tree and branches on roof of neighbor's structure.

Photo of tree canopy, view 2.

Photo of section of tree trunk and branch impacting concrete wall, view 1.

Photo showing cracks in wall, view 1.

Photo showing base of tree and cracks in wall.

Photo showing canopy of tree and utility/electrical lines

Photo of section of tree trunk and branches impacting concrete wall, view 2.

Photo of base of tree and surface roots.