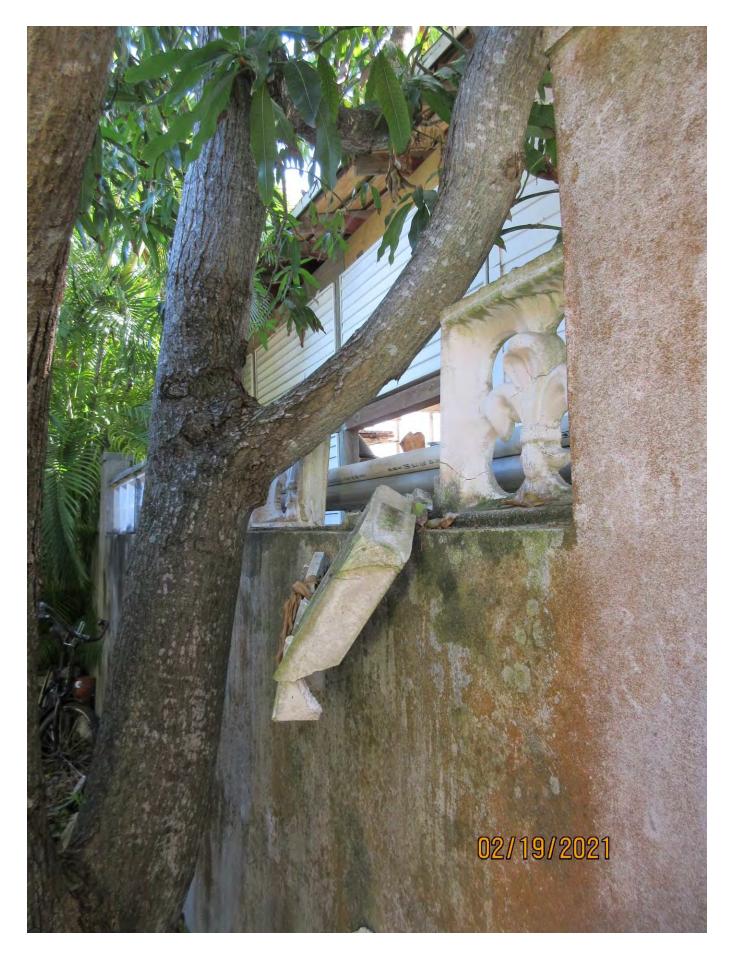

Two photos showing canopy of tree and branches on roof of neighbor's structure.

Photo of tree canopy, view 2.

Photo of section of tree trunk and branch impacting concrete wall, view 1.

Photo showing cracks in wall, view 1.

Photo showing base of tree and cracks in wall.

Photo showing canopy of tree and utility/electrical lines

Photo of section of tree trunk and branches impacting concrete wall, view 2.

Photo of base of tree and surface roots.