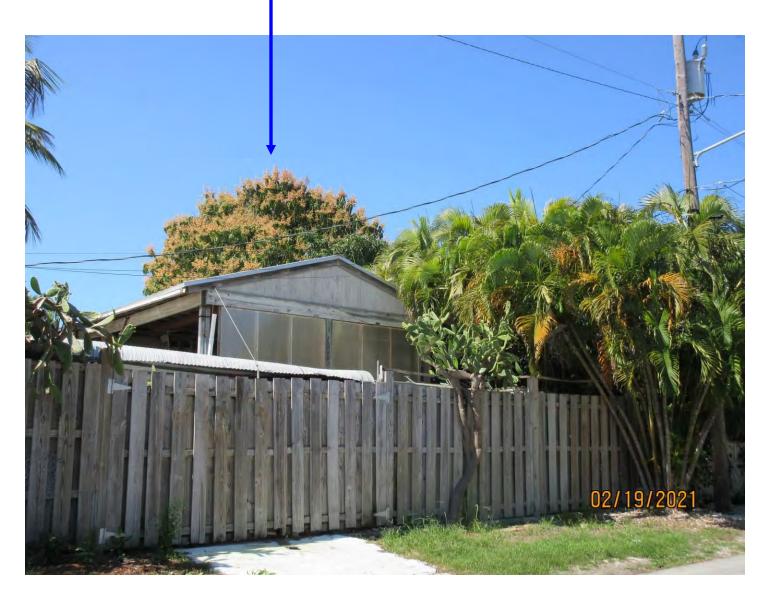

Tree Species: Mango (Mangifera indica)

Photo showing location of tree on the property, view 1.

Photo showing location of tree, view 2 base and trunks of tree.

Photo showing canopy of tree in relation to adjacent structures.