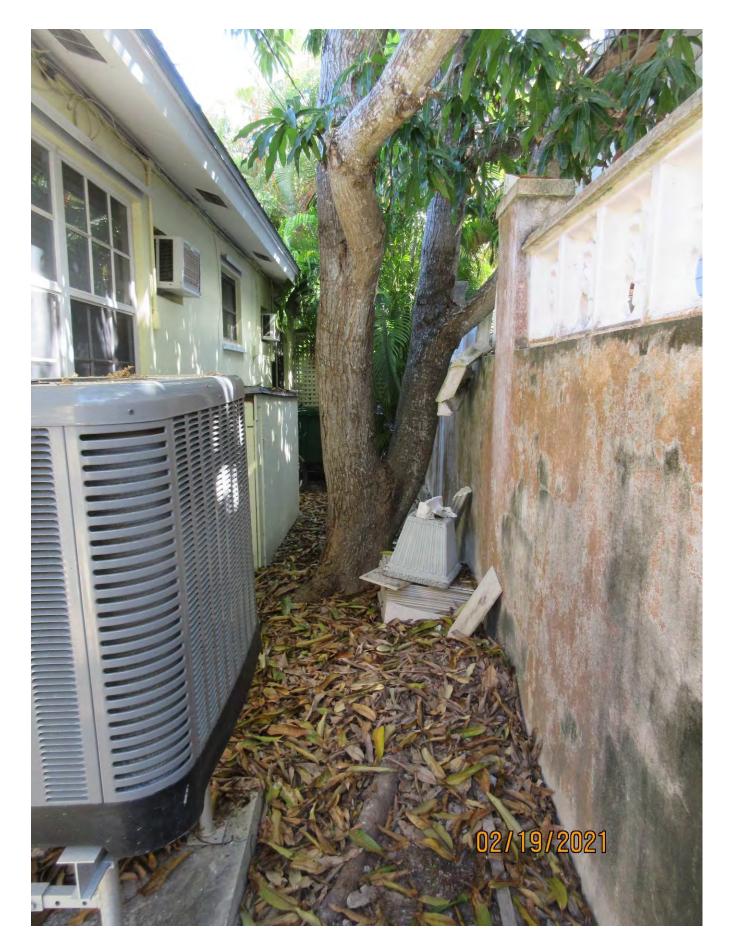

Photo showing base and trunks of tree, view 1.

Photo of tree canopy, view 1.

Photo showing base and trunks of tree, view 2.

Photo of tree trunks, view 1.

Photo of tree trunks in relation to concrete wall.

Photo showing base of tree and cracks in wall.

Photo showing canopy of tree and utility/electrical lines

Photo of section of tree trunk and branches impacting concrete wall, view 2.

Photo of base of tree and surface roots.