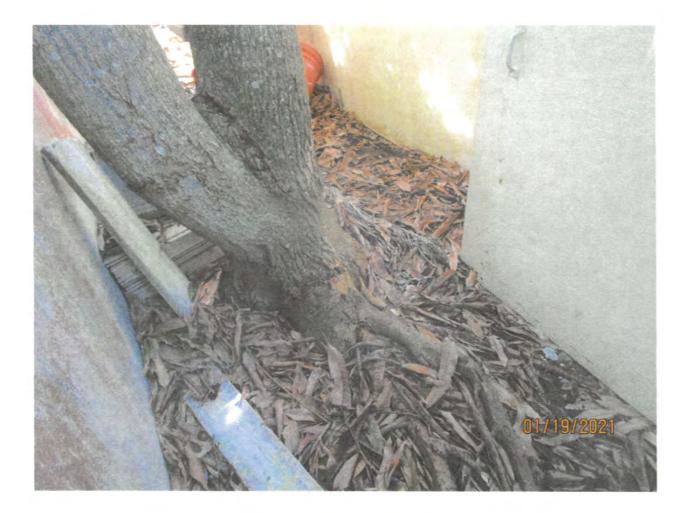

Two photos showing canopy of tree and branches on roof of neighbor's structure.

Photo of tree canopy, view 2.

Photo of section of tree trunk and branch impacting concrete wall, view 1.

Photo showing cracks in wall, view 1.

Photo showing base of tree and cracks in wall.

Photo showing canopy of tree and utility/electrical lines

Photo of section of tree trunk and branches impacting concrete wall, view 2.

Photo of base of tree and surface roots.