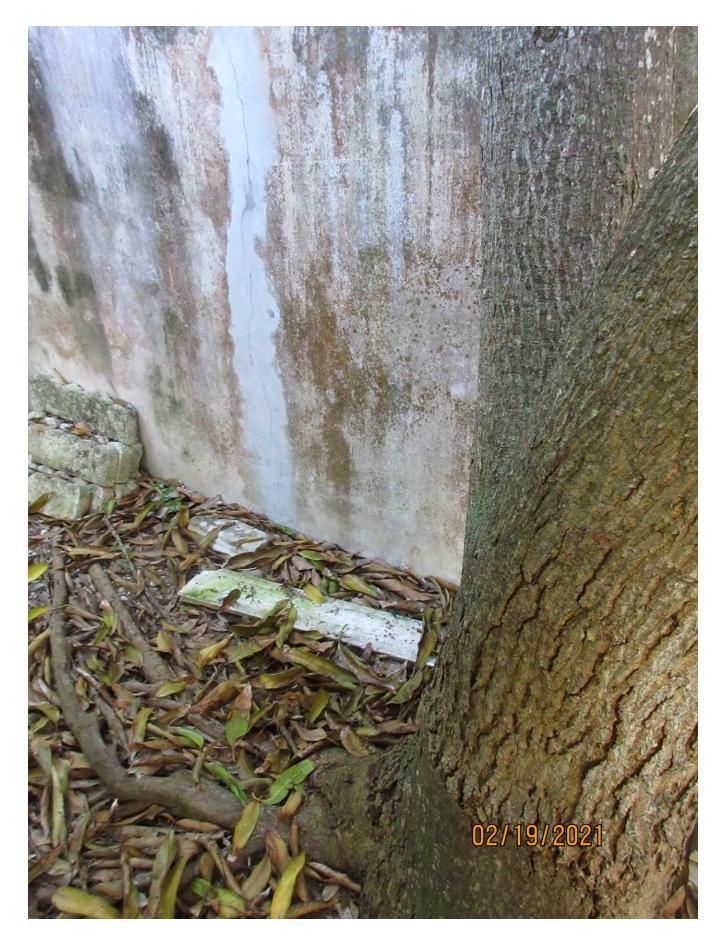

Photo showing base and trunks of tree, view 1.

Photo of tree canopy, view 1.

Photo showing base and trunks of tree, view 2.

Photo of tree trunks, view 1.

Photo of tree trunks in relation to concrete wall.

Two photos showing canopy of tree and branches on roof of neighbor's structure.

Photo of tree canopy, view 2.

Photo of section of tree trunk and branch impacting concrete wall, view 1.

Photo showing cracks in wall, view 1.

Photo showing base of tree and cracks in wall.

Photo showing canopy of tree and utility/electrical lines

Photo of section of tree trunk and branches impacting concrete wall, view 2.

Photo of base of tree and surface roots.