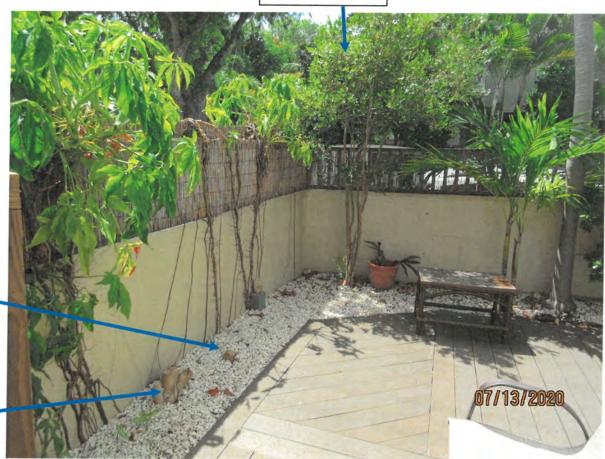

## STAFF REPORT

DATE: March 2, 2021

RE: Administrative Hearing for 725 White Street-Arthur's Guesthouse

(TC2021-0001)

FROM: Karen DeMaria, City of Key West Urban Forestry Manager

On July 13, 2020, during a site visit regarding building permit work being done on the property (property under renovation-new owners), I noticed vegetation had been cleaned up and some young trees were missing in one area along Petronia Street. Prior site visits on the property had documented many protected and regulated tree species on the property.

Spanish Stopper

Lignum vitae

Schefflera tree (NPR)

Spanish Stopper On April 28, 2020, while visiting the site for various building permit requests, I took numerous photos of the property. A subsequent inspection in the area indicated that vegetation had been removed, cleaned from the property. A site inspection documented two stump areas where trees had been removed. A discussion with the former owner indicated that the area of interest had a Spanish stopper and a lignum vitae. It appears that the lignum vitae, a protected tree species, is one of the missing trees. The other stump appears to be from a schefflera tree, a not regulated tree. Please contact my office to discuss the situation. Failure to contact my office may result in the processing of an Administrative Hearing in front of the Tree Commission