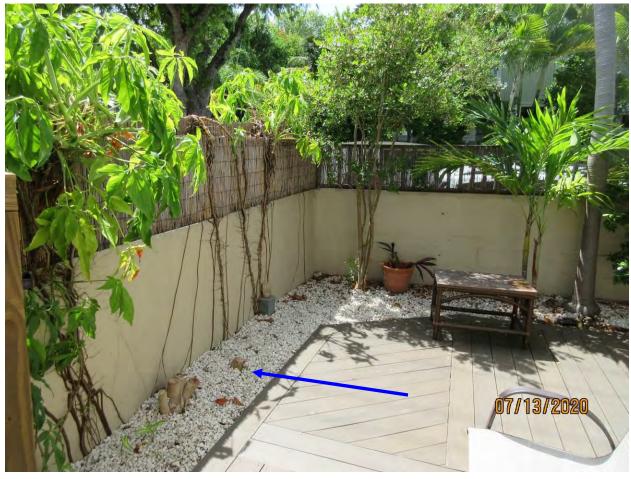

## STAFF REPORT

DATE: March 2, 2021

RE: Administrative Hearing for 725 White Street-Arthur's Guesthouse

(TC2021-0001)

FROM: Karen DeMaria, City of Key West Urban Forestry Manager

On July 13, 2020, during a site visit regarding building permit work being done on the property (property under renovation-new owners), I noticed vegetation had been cleaned up and some young trees were missing in one area along Petronia Street. Prior site visits on the property had documented many protected and regulated tree species on the property.

Spanish Stopper

Lignum vitae

Schefflera tree (NPR)

Spanish Stopper On April 28, 2020, while visiting the site for various building permit requests, I took numerous photos of the property. A subsequent inspection in the area indicated that vegetation had been removed, cleaned from the property. A site inspection documented two stump areas where trees had been removed. A discussion with the former owner indicated that the area of interest had a Spanish stopper and a lignum vitae. It appears that the lignum vitae, a protected tree species, is one of the missing trees. The other stump appears to be from a schefflera tree, a not regulated tree. Please contact my office to discuss the situation. Failure to contact my office may result in the processing of an Administrative Hearing in front of the Tree Commission