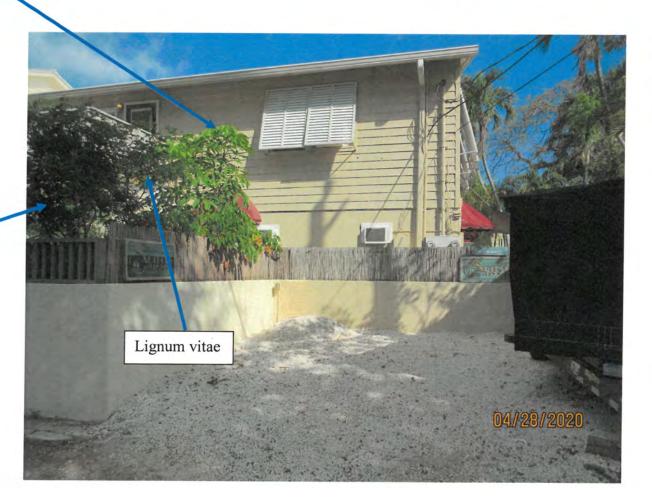

Spanish Stopper

Lignum vitae

Schefflera tree (NPR)

Spanish Stopper On April 28, 2020, while visiting the site for various building permit requests, I took numerous photos of the property. A subsequent inspection in the area indicated that vegetation had been removed, cleaned from the property. A site inspection documented two stump areas where trees had been removed. A discussion with the former owner indicated that the area of interest had a Spanish stopper and a lignum vitae. It appears that the lignum vitae, a protected tree species, is one of the missing trees. The other stump appears to be from a schefflera tree, a not regulated tree. Please contact my office to discuss the situation. Failure to contact my office may result in the processing of an Administrative Hearing in front of the Tree Commission