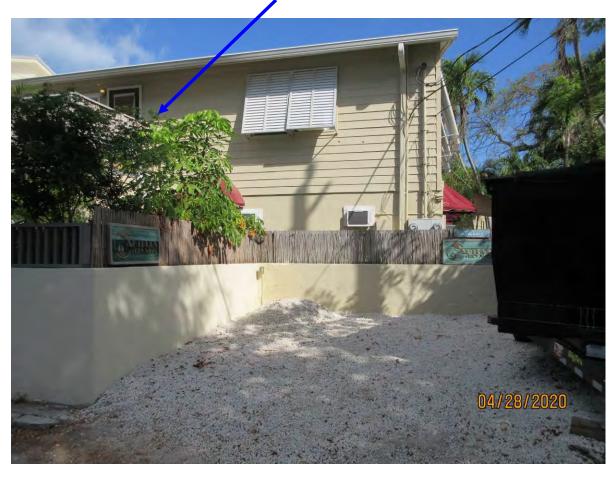

## STAFF REPORT

DATE: March 2, 2021

RE: Administrative Hearing for 725 White Street-Arthur's Guesthouse

(TC2021-0001)

FROM: Karen DeMaria, City of Key West Urban Forestry Manager

On July 13, 2020, during a site visit regarding building permit work being done on the property (property under renovation-new owners), I noticed vegetation had been cleaned up and some young trees were missing in one area along Petronia Street. Prior site visits on the property had documented many protected and regulated tree species on the property.

Spanish Stopper

Lignum vitae

Schefflera tree (NPR)

Spanish Stopper On April 28, 2020, while visiting the site for various building permit requests, I took numerous photos of the property. A subsequent inspection in the area indicated that vegetation had been removed, cleaned from the property. A site inspection documented two stump areas where trees had been removed. A discussion with the former owner indicated that the area of interest had a Spanish stopper and a lignum vitae. It appears that the lignum vitae, a protected tree species, is one of the missing trees. The other stump appears to be from a schefflera tree, a not regulated tree. Please contact my office to discuss the situation. Failure to contact my office may result in the processing of an Administrative Hearing in front of the Tree Commission