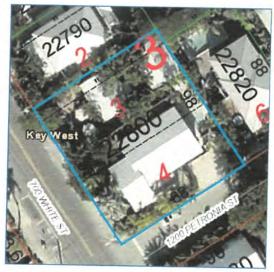

#### Summary

Parcel ID 00022800-000000
Account# 1023591
Property ID 1023591
Millage Group 10KW

Location 725 WHITE St, KEY WEST

Address Legal Description

KW WADDELLS SUBDIVISION PB1-28 LOTS 3&4 SQR 3 TR 7 OR527-592 OR707-778 OR892-1791 OR948-496 OR985-1756 OR1235-2275/76 OR1248-1076/77 OR1523-66

#### Land

| Land Use | Number of Units | Unit Type   | Frankling | U. ac       |
|----------|-----------------|-------------|-----------|-------------|
| (3900)   | 8,624.00        | - The       | Frontage  | Depth<br>88 |
|          |                 | Square Foot | 98        |             |

## Мар