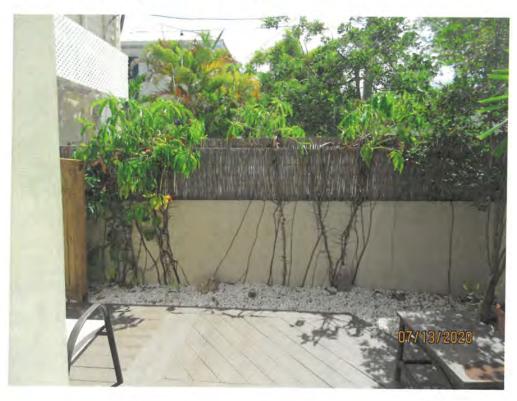

## STAFF REPORT

DATE: March 2, 2021

RE: Administrative Hearing for 725 White Street-Arthur's Guesthouse

(TC2021-0001)

FROM: Karen DeMaria, City of Key West Urban Forestry Manager

On July 13, 2020, during a site visit regarding building permit work being done on the property (property under renovation-new owners), I noticed vegetation had been cleaned up and some young trees were missing in one area along Petronia Street. Prior site visits on the property had documented many protected and regulated tree species on the property.

Spanish Stopper

Lignum vitae

Schefflera tree (NPR)

Spanish Stopper On April 28, 2020, while visiting the site for various building permit requests, I took numerous photos of the property. A subsequent inspection in the area indicated that vegetation had been removed, cleaned from the property. A site inspection documented two stump areas where trees had been removed. A discussion with the former owner indicated that the area of interest had a Spanish stopper and a lignum vitae. It appears that the lignum vitae, a protected tree species, is one of the missing trees. The other stump appears to be from a schefflera tree, a not regulated tree. Please contact my office to discuss the situation. Failure to contact my office may result in the processing of an Administrative Hearing in front of the Tree Commission