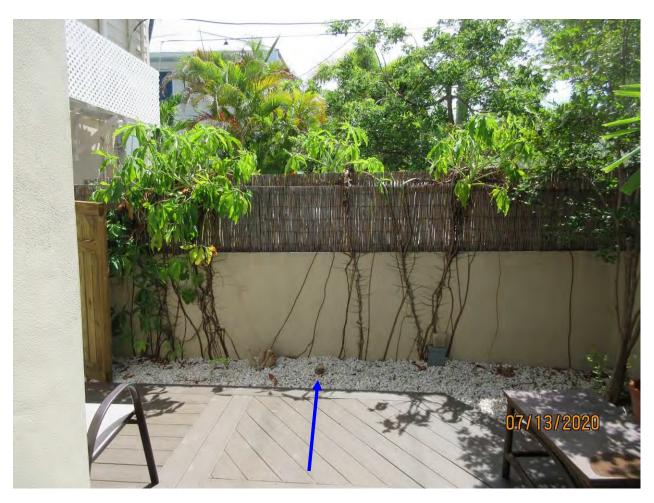

## STAFF REPORT

DATE: March 2, 2021

RE: Administrative Hearing for 725 White Street-Arthur's Guesthouse

(TC2021-0001)

FROM: Karen DeMaria, City of Key West Urban Forestry Manager

On July 13, 2020, during a site visit regarding building permit work being done on the property (property under renovation-new owners), I noticed vegetation had been cleaned up and some young trees were missing in one area along Petronia Street. Prior site visits on the property had documented many protected and regulated tree species on the property.

Spanish Stopper

Lignum vitae

Schefflera tree (NPR)

Spanish Stopper On April 28, 2020, while visiting the site for various building permit requests, I took numerous photos of the property. A subsequent inspection in the area indicated that vegetation had been removed, cleaned from the property. A site inspection documented two stump areas where trees had been removed. A discussion with the former owner indicated that the area of interest had a Spanish stopper and a lignum vitae. It appears that the lignum vitae, a protected tree species, is one of the missing trees. The other stump appears to be from a schefflera tree, a not regulated tree. Please contact my office to discuss the situation. Failure to contact my office may result in the processing of an Administrative Hearing in front of the Tree Commission