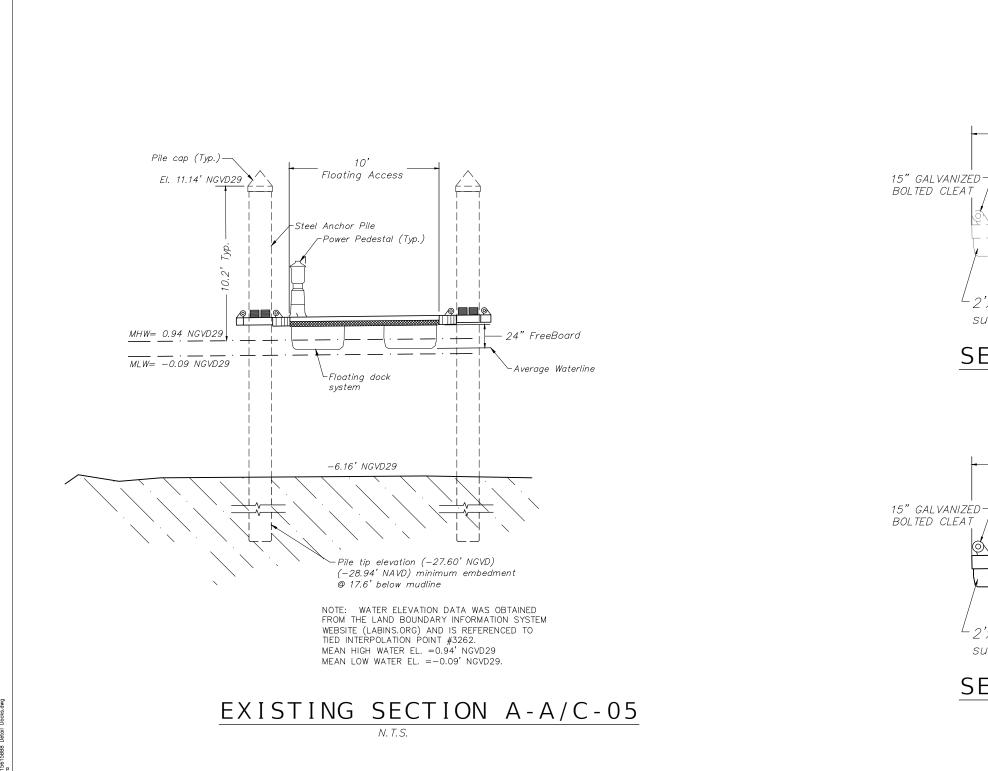

<sup>L</sup>2'x4'x24" poly float. contractor to submit shop drawings for approval

\_Aluminum\_floating

## SECTION B-B/C-05

2'x4'x24" poly float. contractor to submit shop drawings for approval

-Aluminu<sup>'</sup>m floating dock system

\_\_\_\_4' Floating Access

\_\_\_\_4' Floating Access

dock system