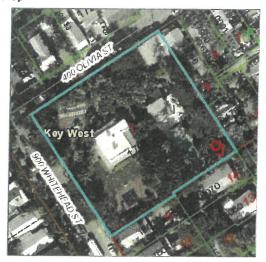

Dear Mrs. Halloran,

Please find enclosed a completed alcohol sales special exception application on behalf of my client, 907 Whitehead Street Corporation, LLC, a Florida corporation d/b/a Hemingway House Museum ("Applicant"), for the property located at 907 Whitehead Street, Key West, Florida 33040 (the "Property"), pursuant to Section 18-28(b) of the Code of Ordinances. The Property is located within 300 feet of The St. James Missionary Baptist Church, located at 312 Olivia Street, Key West, FL 33040, triggering the need for a special exception to the Code of Ordinances.

13. Demonstrate compatibility with surrounding existing uses:

The Property is located within the Historic Medium Density Residential ("HMDR") zoning district. The HMDR district is primarily residential, with some conditional uses allowed. The current use at the subject property is deemed legally non-conforming. Surrounding properties consist of the Lighthouse Museum, single family residential homes, transient properties, and a restaurant. Additionally, the Applicant has communicated with the Pastor of the St. James Missionary Baptist Church who has stated that they have no objection to this application.