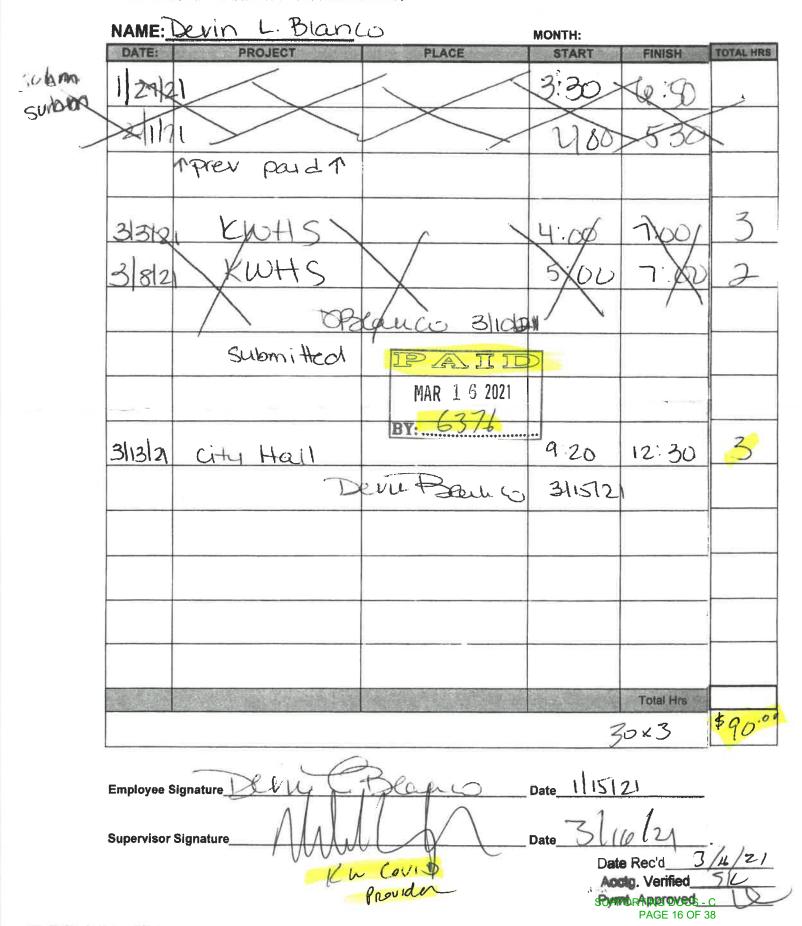

\* Amount allocated via Payroll for Amounts due classed KW Covid

Time Sheets & Paystubs attached

NAME: Michail Commune

MONTH: 5cm 1 Feb Moreh 90 March 68 Total 222

#6660.0.

| DATE:                   | PROJECT / LOCATION                 | START   | FINISH | TOTAL HRS |
|-------------------------|------------------------------------|---------|--------|-----------|
| 1/12                    | Coul supply Delving ImpA's         | 5       | 12     | 3         |
| YM                      | Cervid - Supply Delven a Mo43/5/43 | 20      | 5      | 5         |
| 1/20                    | Testing GCC ILICIAC                | 4       | 7      | 34        |
| 421                     | Testy FOG LICINC                   | le y.   | 2-7    | 7         |
| 1/22                    | Tosta FRCC                         | 9       | 10     | t         |
| 1/23                    | Tes my Kucht                       | 10      | 2      | 4         |
| 1/26                    | Testry iCWHK                       | ч       | 7      | 3         |
| 1127                    | TKUHS                              | 4       | 7      | 3         |
| 1/23                    | T FDG / KWAS /Pomkoyh              | 10<br>4 | 2<br>7 | 7         |
| 1/30                    | J KUCH / Meet w/ Hhat              | N       | 2      | 4         |
| 2/1                     | TK KWHS                            | 4       | 7      | 3         |
| 2/2                     | Gardens / KWHS                     | 10      | 12     | 5         |
| 2/3                     | Hyself                             | 10      | 7      | 9         |
| 214                     | FDG                                | 10      | 2      | 9         |
| 2/8                     | KWHS                               | 4       | 7      | - 3       |
| TOTALS:                 |                                    |         |        | 64.       |
| Signature<br>Supervisor |                                    |         | 2      |           |

FLORIDA KEYS AHEC - TIMESHEET NAME:\_M

and Com

MONTH: Fes/Mech

|            |                            |         |        | t         |
|------------|----------------------------|---------|--------|-----------|
| DATE:      | PROJECT / LOCATION         | START   | FINISH | TOTAL HRS |
| 7/6        | T KWHS                     | 4       | 7      | 3         |
| 2/10       | Ttyatt                     | 10      | 7      | 5         |
| 2/11       | TFDG                       | 10      | 2      | 4         |
| 2/13       | T' Kuctt                   | 10      | 7      | 4         |
| 7/15       | Jewsles / KUHS             | 10      | 27     | 7         |
| 2/16       | TKWHS                      | ч       | 7      | 3         |
| 2117       | + Hyatt                    | 10      | 7      | ٩         |
| 2/18       | T FPG                      | 10      | 2      | 4         |
| 240        | T KUCH                     | 10      | r      | 4         |
| 2/22       | T Jensto /1/withs          | le<br>y | 27     | 7         |
| rky        | T Hyatt                    | 10      | 7      | -9        |
| Zhs        | T FOG 1K44                 | 10      | 2<br>7 | 7         |
| 7h7        | TKact                      | 10      | 2      | 9         |
| 311        | T KWCH<br>T Fersiles /KWHS | 20      | 27     | 7         |
| 33         | T Hycht                    | w       | 7      | 5         |
| TOTALS:    |                            |         |        | 90        |
| Supervisor |                            |         |        |           |

m

NAME:\_M

velrul Complus MONTH: Mech

|           |                    | · · · · · |               |           |
|-----------|--------------------|-----------|---------------|-----------|
| DATE:     | PROJECT / LOCATION | START     | FINISH        | TOTAL HRS |
| 3/4       | TFPG/KWHS          | 10        | 2<br>7        | 7         |
| 318       | + Fausle's / KWHS  | 10        | <b>て</b><br>フ | 7         |
|           | TFDG / KWHS        | 10        | 7<br>7        | 7         |
| 3/11      | T Hyalt            | 10        | 7             | 5         |
|           | T Janste's / 10wHs | 10        | 27            | 7         |
|           | T Nyett            | 10        | 6             | 8         |
|           | T ICWHS            | 4         | 7             | 3         |
| 100       | + ICWHS            | 9         | 7             | 3         |
| 3ky       | + Hyalf            | 10        | 6             | 8         |
| · ·       | TKUHS              | 4         | 7             | 2         |
| 3/29      | T Jawsto's / KwHs  | les<br>n  | 17            | 6         |
|           |                    |           |               |           |
|           |                    |           |               |           |
|           |                    |           |               |           |
|           |                    |           |               |           |
| TOTALS:   |                    |           |               | 68        |
| Signature | Mull               |           |               |           |
| Superviso | She K              |           |               |           |