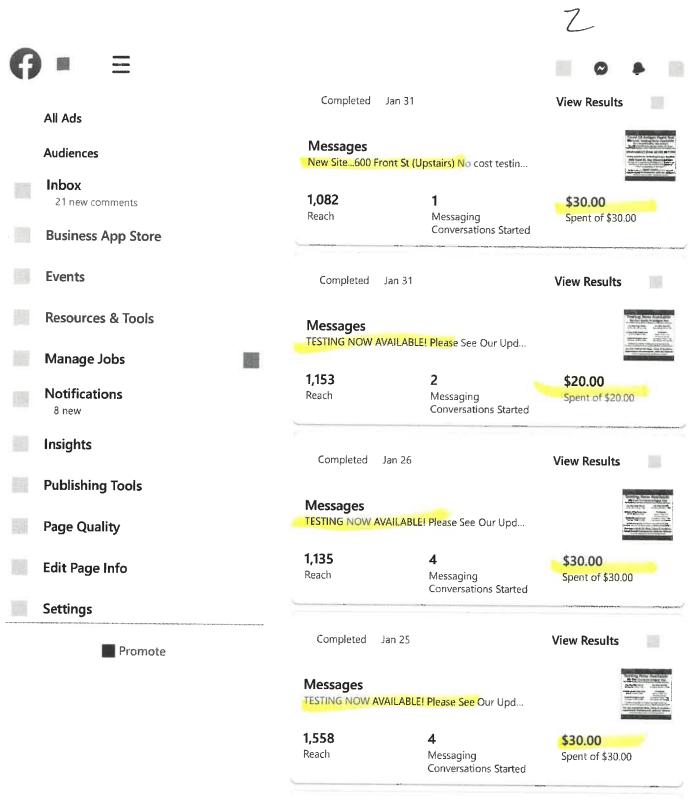

### Key West Covid Project

| Name               | Hours | Rate    | Total      |
|--------------------|-------|---------|------------|
| Michael Cunningham | 222   | \$30.00 | \$6,660.00 |
| Keith Harris       | 193   | \$30.00 | \$5,790.00 |
| Kristine Helms     | 148   | \$30.00 | \$4,440.00 |

\* Amount allocated via Payroll for Amounts due classed KW Covid

Time Sheets & Paystubs attached

NAME: Michail Commune

MONTH: 5cm 1 Feb Moreh 90 March 68 Total 222

#6660.0.

| DATE:                   | PROJECT / LOCATION                 | START   | FINISH | TOTAL HRS |
|-------------------------|------------------------------------|---------|--------|-----------|
| 1/12                    | Coul supply Delving ImpA's         | 5       | 12     | 3         |
| YM                      | Cervid - Supply Delven a Mo43/5/43 | 20      | 5      | 5         |
| 1/20                    | Testing GCC ILICIAC                | 4       | 7      | 34        |
| 421                     | Testy FOG LICINC                   | le y.   | 2-7    | 7         |
| 1/22                    | Tosta FRCC                         | 9       | 10     | t         |
| 1/23                    | Tes my Kucht                       | 10      | 2      | 4         |
| 1/26                    | Testry iCWHK                       | ч       | 7      | 3         |
| 1127                    | TKUHS                              | 4       | 7      | 3         |
| 1/23                    | T FDG / KWAS /Pomkoyh              | 10<br>4 | 2<br>7 | 7         |
| 1/30                    | J KUCH / Meet w/ Hhat              | N       | 2      | 4         |
| 2/1                     | TK KWHS                            | 4       | 7      | 3         |
| 2/2                     | Gardens / KWHS                     | 10      | 12     | 5         |
| 2/3                     | Hyself                             | 10      | 7      | 9         |
| 214                     | FDG                                | 10      | 2      | 9         |
| 2/8                     | KWHS                               | 4       | 7      | - 3       |
| TOTALS:                 |                                    |         |        | 64.       |
| Signature<br>Supervisor |                                    |         | 2      |           |