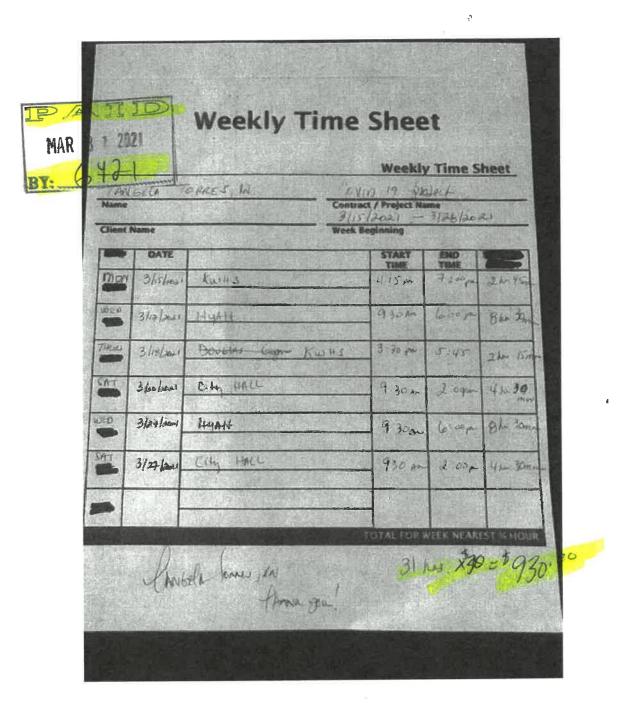

Jan-Feb=112 Morch= 81 Total 193

\$ 5790

| NAME: M | Keith Harris       |            | MONTH: Janu | ary - February 2 | 021 * 57  |
|---------|--------------------|------------|-------------|------------------|-----------|
| DATE:   | PROJECT            | PLACE      | START       | FINISH           | TOTAL HRS |
| 20-Jan  | COVID Testing - KW | LKMC       | 2:00 PM     | 9:00             | 7.00      |
| 21-Jan  | COVID Testing - KW | LKMC       | 2:00 PM     | 9:00             | 7.00      |
| 23-Jan  | COVID Testing - KW | City of KW | 2:00 PM     | 9:00             | 7.00      |
| 26-Jan  | COVID Testing - KW | LKMC       | 2:00 PM     | 9:00             | 7.00      |
| 27-Jan  | COVID Testing - KW | LKMC       | 2:00 PM     | 9:00             | 7.00      |
| 28-Jan  | COVID Testing - KW | LKMC       | 2:00 PM     | 9:00             | 7.00      |
| 30-Jan  | COVID Testing - KW | City of KW | 2:00 PM     | 9:00             | 7.00      |
| 3-Feb   | COVID Testing - KW | KWHS       | 2:00 PM     | 9:00             | 7.00      |
| 4-Feb   | COVID Testing - KW | KWHS       | 2:00 PM     | 9:00             | 7.00      |
| 6-Feb   | COVID Testing - KW | City of KW | 2:00 PM     | 9:00             | 7.00      |
| 10-Feb  | COVID Testing - KW | KWHS       | 2:00 PM     | 9:00             | 7.00      |
| 11-Feb  | COVID Testing - KW | KWHS       | 2:00 PM     | 9:00             | 7.00      |
| 17-Feb  | COVID Testing - KW | KWHS       | 2:00 PM     | 9:00             | 7.00      |
| 18-Feb  | COVID Testing - KW | KWHS       | 2:00 PM     | 9:00             | 7.00      |
| 23-Feb  | COVID Testing - KW | KWHS       | 2:00 PM     | 9:00             | 7.00      |
| 24-Feb  | COVID Testing - KW | KWHS       | 2:00 PM     | 9:00             | 7.00      |
|         |                    |            |             | <b>Total/Hrs</b> | 112.00    |
|         |                    | 193 x 30   | = \$579     | D                |           |