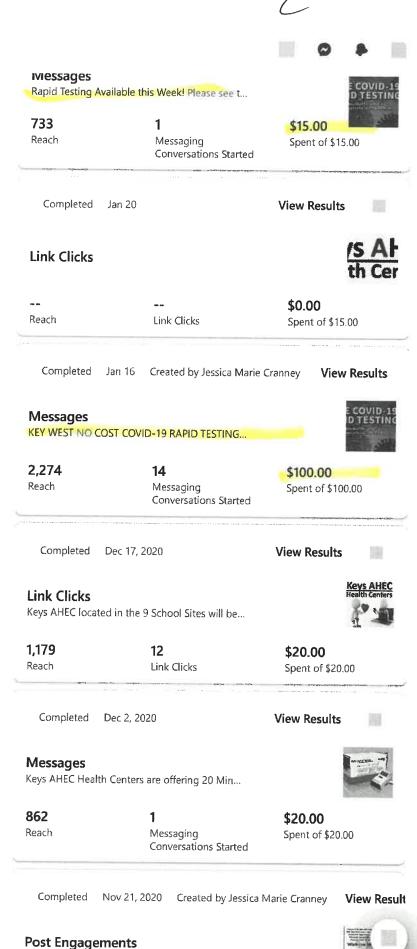

### Key West Covid Project

| Name               | Hours | Rate    | Total      |
|--------------------|-------|---------|------------|
| Michael Cunningham | 222   | \$30.00 | \$6,660.00 |
| Keith Harris       | 193   | \$30.00 | \$5,790.00 |
| Kristine Helms     | 148   | \$30.00 | \$4,440.00 |

Jan-Feb=112 Morch= 81 Total 193

\$ 5790

| NAME: M | Keith Harris       |            | MONTH: Janu | ary - February 2 | 021 * 57  |
|---------|--------------------|------------|-------------|------------------|-----------|
| DATE:   | PROJECT            | PLACE      | START       | FINISH           | TOTAL HRS |
| 20-Jan  | COVID Testing - KW | LKMC       | 2:00 PM     | 9:00             | 7.00      |
| 21-Jan  | COVID Testing - KW | LKMC       | 2:00 PM     | 9:00             | 7.00      |
| 23-Jan  | COVID Testing - KW | City of KW | 2:00 PM     | 9:00             | 7.00      |
| 26-Jan  | COVID Testing - KW | LKMC       | 2:00 PM     | 9:00             | 7.00      |
| 27-Jan  | COVID Testing - KW | LKMC       | 2:00 PM     | 9:00             | 7.00      |
| 28-Jan  | COVID Testing - KW | LKMC       | 2:00 PM     | 9:00             | 7.00      |
| 30-Jan  | COVID Testing - KW | City of KW | 2:00 PM     | 9:00             | 7.00      |
| 3-Feb   | COVID Testing - KW | KWHS       | 2:00 PM     | 9:00             | 7.00      |
| 4-Feb   | COVID Testing - KW | KWHS       | 2:00 PM     | 9:00             | 7.00      |
| 6-Feb   | COVID Testing - KW | City of KW | 2:00 PM     | 9:00             | 7.00      |
| 10-Feb  | COVID Testing - KW | KWHS       | 2:00 PM     | 9:00             | 7.00      |
| 11-Feb  | COVID Testing - KW | KWHS       | 2:00 PM     | 9:00             | 7.00      |
| 17-Feb  | COVID Testing - KW | KWHS       | 2:00 PM     | 9:00             | 7.00      |
| 18-Feb  | COVID Testing - KW | KWHS       | 2:00 PM     | 9:00             | 7.00      |
| 23-Feb  | COVID Testing - KW | KWHS       | 2:00 PM     | 9:00             | 7.00      |
| 24-Feb  | COVID Testing - KW | KWHS       | 2:00 PM     | 9:00             | 7.00      |
|         |                    |            |             | <b>Total/Hrs</b> | 112.00    |
|         |                    | 193 x 30   | = \$579     | D                |           |