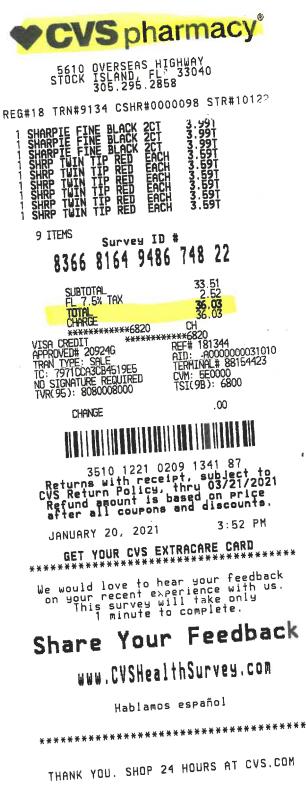

### Key West Covid Project

| Name               | Hours | Rate    | Total      |
|--------------------|-------|---------|------------|
| Michael Cunningham | 222   | \$30.00 | \$6,660.00 |
| Keith Harris       | 193   | \$30.00 | \$5,790.00 |
| Kristine Helms     | 148   | \$30.00 | \$4,440.00 |