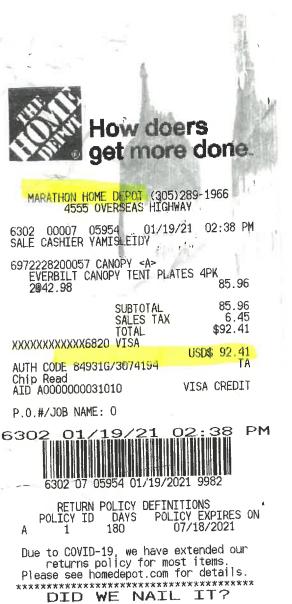

ort survey for a chance TO WIN<br>A \$5,000 HOME DEPOT GIFT CARD                                                                                   |
| Opine en español                                                                                                                                            |
| www.homedepot.com/survey                                                                                                                                    |
| User ID: HXY 23321 17020<br>PASSWORD: 21064 17019                                                                                                           |
| Entries must be completed within 14 days<br>of purchase. Entrants must be 18 or<br>older to enter. See complete rules on<br>website. No purchase necessary. |

•

- -





Take a short survey for a chance TO WIN A \$5,000 HOME DEPOT GIFT CARD

A

Opine en español

www.homedepot.com/survey

User ID: H89 18499 12204 PASSWORD: 21069 12197

Entries must be completed within 14 days of purchase. Entrants must be 18 or older to enter. See complete rules on website. No purchase necessary



| ρ | U  | 6      | i x | 5 |
|---|----|--------|-----|---|
|   | Ma | rathan |     |   |

| See 1              |                                                    | N N AF WD                       |
|--------------------|----------------------------------------------------|---------------------------------|
|                    | Marathon                                           |                                 |
| 54                 | 407 Overseas Hi