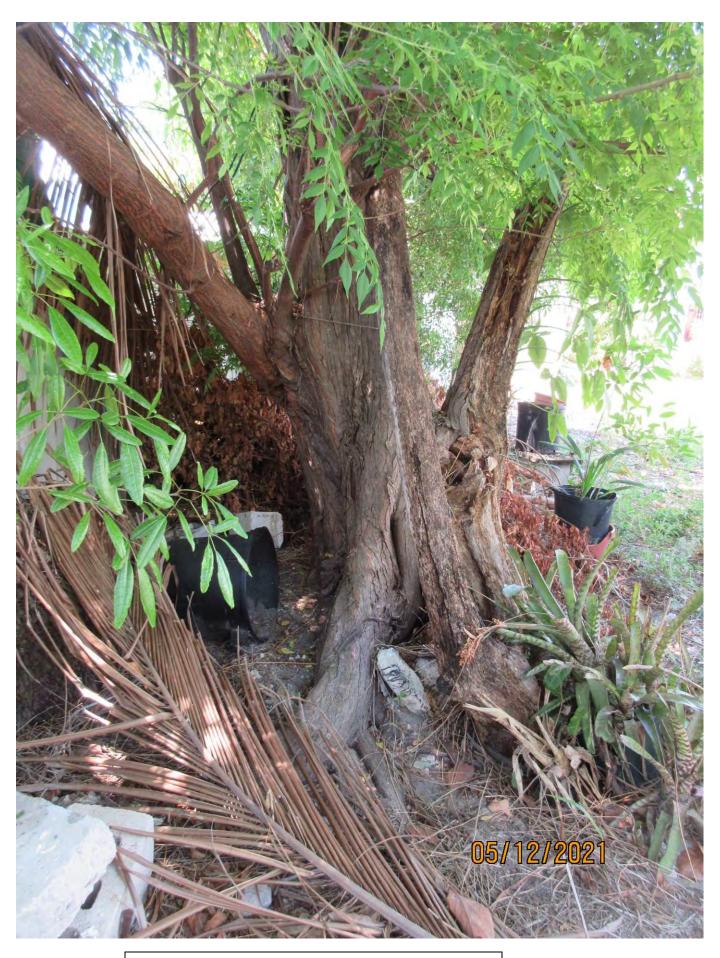

Photo showing location of tree in back yard along rear property line.

Photo showing whole tree.

Photo showing base of tree, view 1.

Photo showing tree canopy, view 1.

Photo showing base of tree, view 2.

Photo showing tree canopy, view 2. Note main trunk damage/tear.

Photo showing tree canopy, view 3. Note main trunk tear and decay areas.

Photo showing base of tree, view 3. Note decay areas.

Photos showing base of tree, view 4.

Diameter: 24.5"

Location: 70% (growing in back yard near property line behind house)