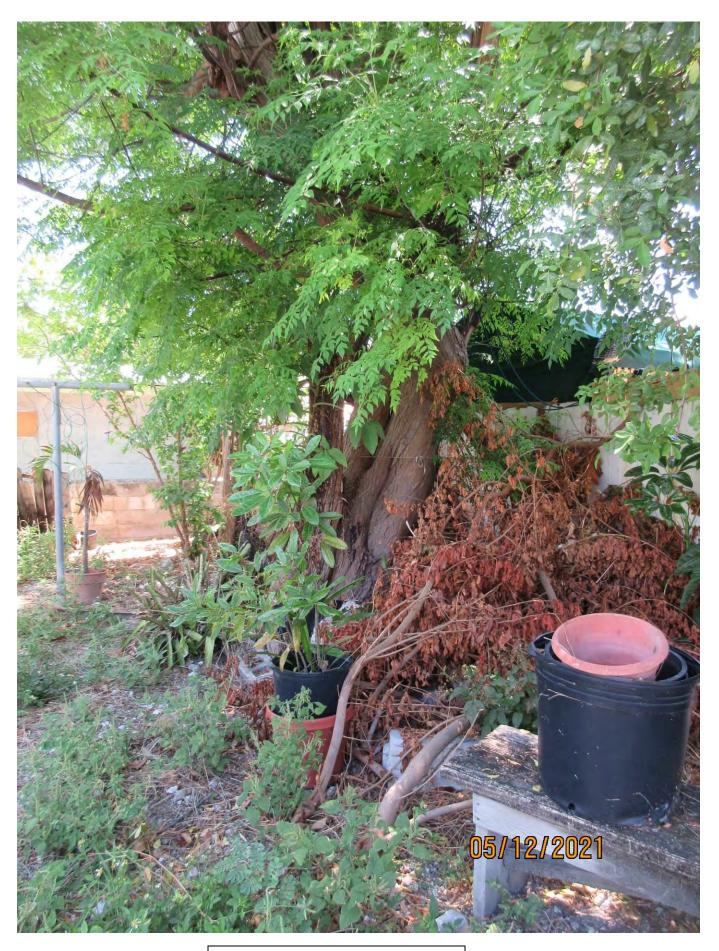

Photo showing location of tree in back yard along rear property line.

Photo showing whole tree.

Photo showing base of tree, view 1.

Photo showing tree canopy, view 1.

Photo showing base of tree, view 2.

Photo showing tree canopy, view 2. Note main trunk damage/tear.

Photo showing tree canopy, view 3. Note main trunk tear and decay areas.

Photo showing base of tree, view 3. Note decay areas.

Photos showing base of tree, view 4.

Diameter: 24.5"

Location: 70% (growing in back yard near property line behind house)