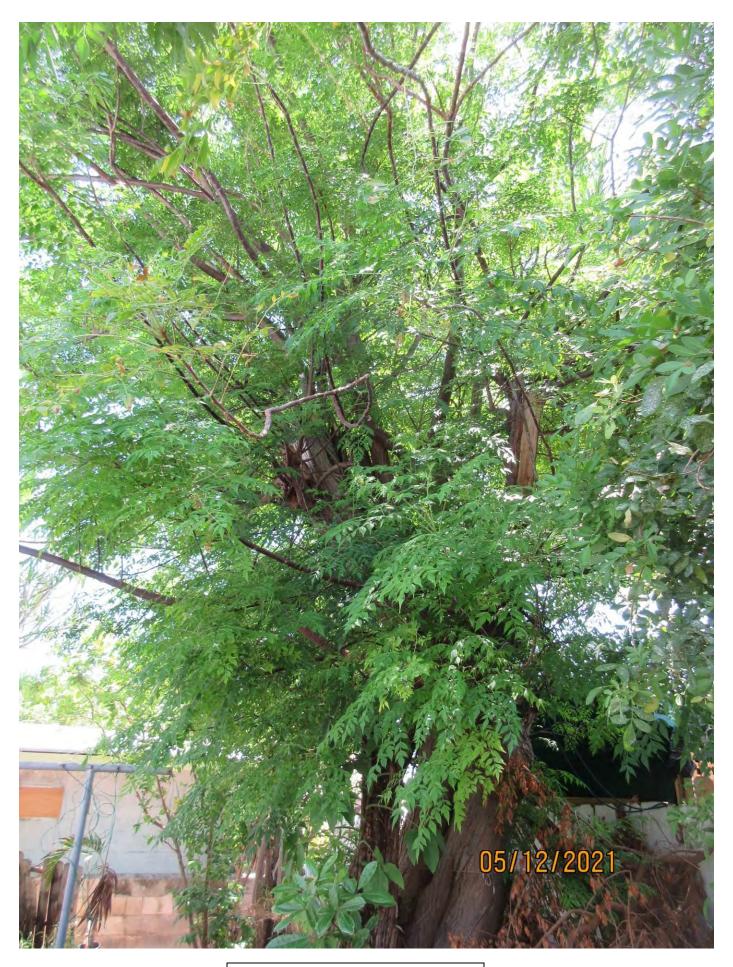

Photo showing location of tree in back yard along rear property line.

Photo showing whole tree.

Photo showing base of tree, view 1.

Photo showing tree canopy, view 1.

Photo showing base of tree, view 2.

Photo showing tree canopy, view 2. Note main trunk damage/tear.

Photo showing tree canopy, view 3. Note main trunk tear and decay areas.

Photo showing base of tree, view 3. Note decay areas.

Photos showing base of tree, view 4.

Diameter: 24.5"

Location: 70% (growing in back yard near property line behind house)