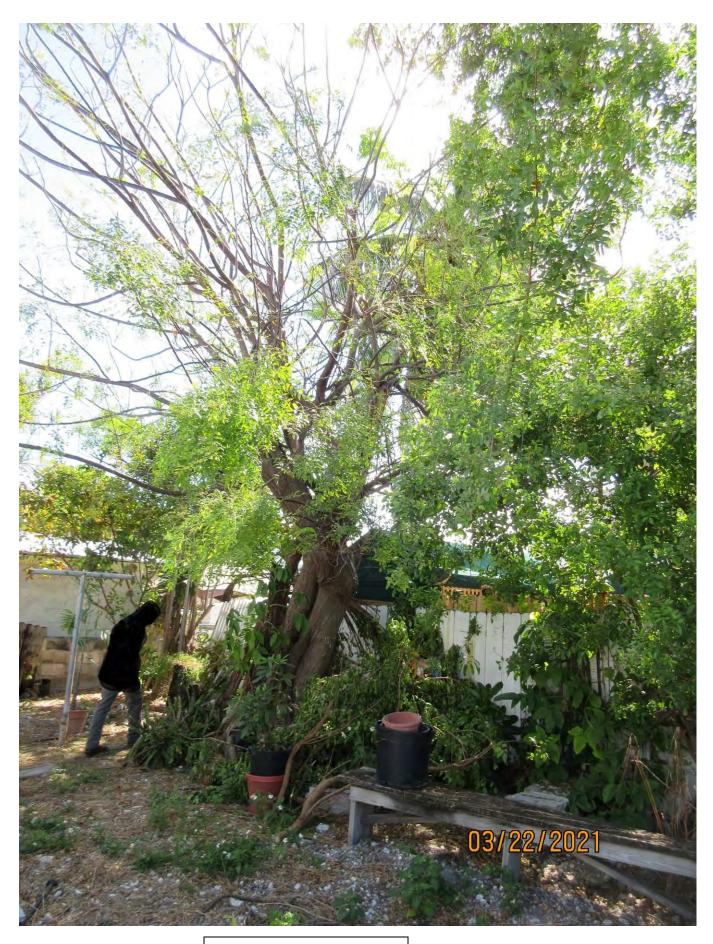

Photo showing location of tree in back yard along rear property line.

Photo showing whole tree.

Photo showing base of tree, view 1.

Photo showing tree canopy, view 1.

Photo showing base of tree, view 2.

Photo showing tree canopy, view 2. Note main trunk damage/tear.

Photo showing tree canopy, view 3. Note main trunk tear and decay areas.

Photo showing base of tree, view 3. Note decay areas.

Photos showing base of tree, view 4.

Diameter: 24.5"

Location: 70% (growing in back yard near property line behind house)