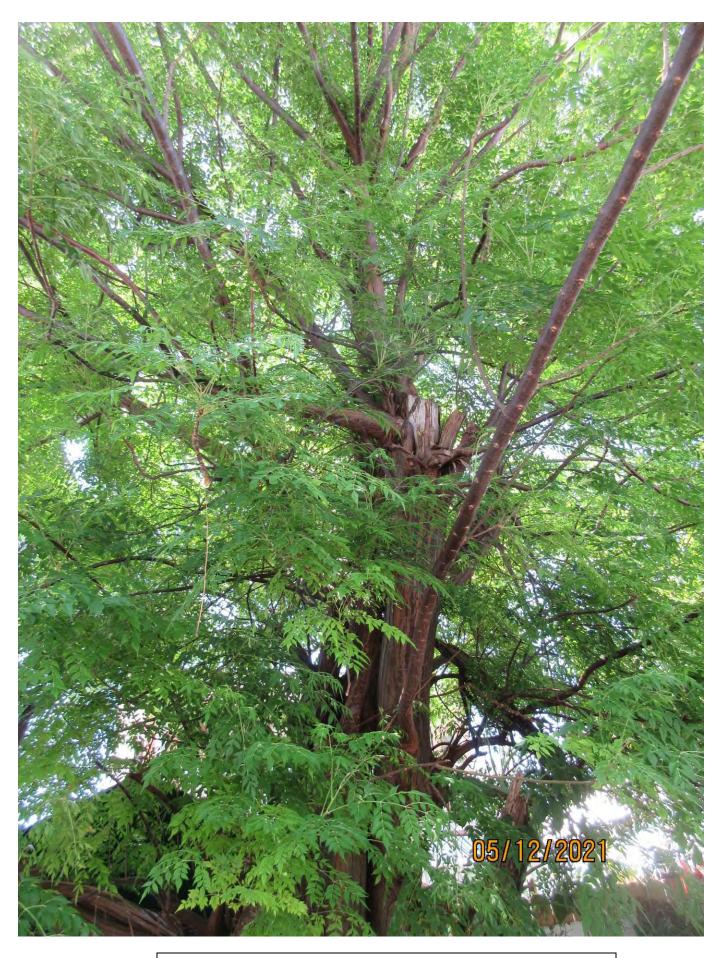

Photo showing location of tree in back yard along rear property line.

Photo showing whole tree.

Photo showing base of tree, view 1.

Photo showing tree canopy, view 1.

Photo showing base of tree, view 2.

Photo showing tree canopy, view 2. Note main trunk damage/tear.

Photo showing tree canopy, view 3. Note main trunk tear and decay areas.

Photo showing base of tree, view 3. Note decay areas.

Photos showing base of tree, view 4.

Diameter: 24.5"

Location: 70% (growing in back yard near property line behind house)