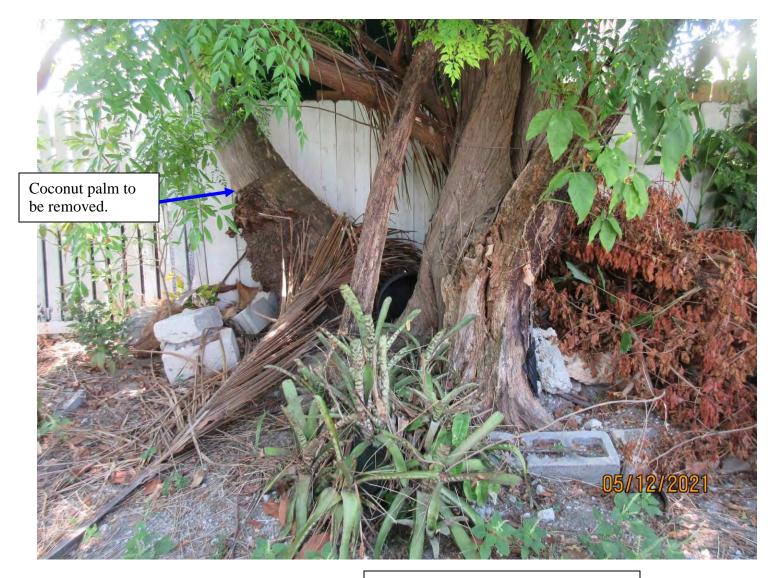

Photo showing location of tree in back yard along rear property line.

Photo showing whole tree.

Photo showing base of tree, view 1.

Photo showing tree canopy, view 1.

Photo showing base of tree, view 2.

Photo showing tree canopy, view 2. Note main trunk damage/tear.

Photo showing tree canopy, view 3. Note main trunk tear and decay areas.

Photo showing base of tree, view 3. Note decay areas.

Photos showing base of tree, view 4.

Diameter: 24.5"

Location: 70% (growing in back yard near property line behind house)