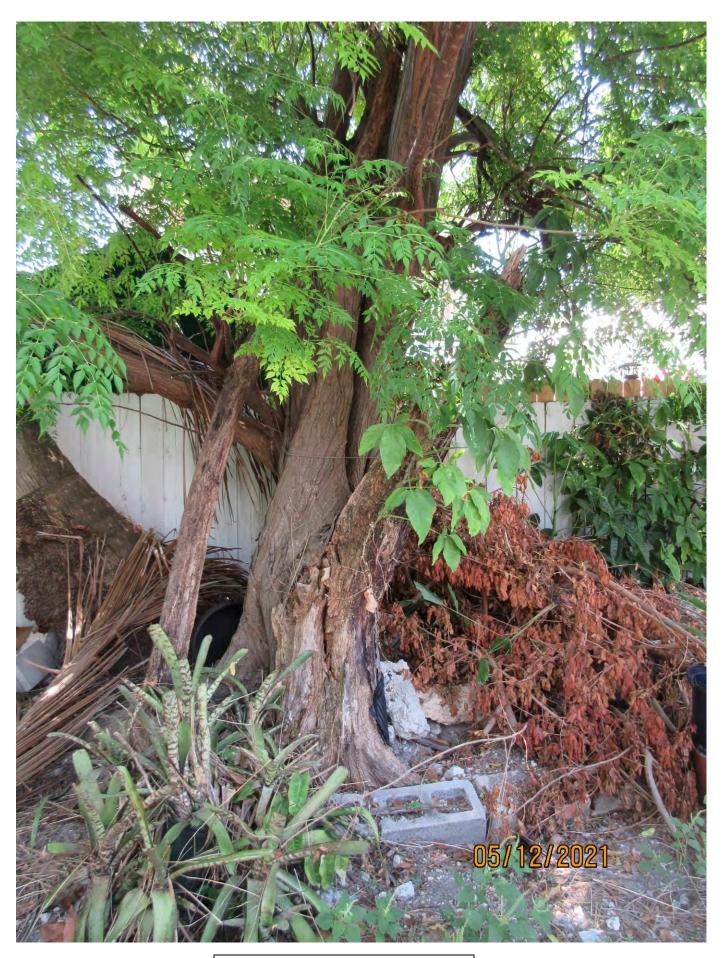

Photo showing location of tree in back yard along rear property line.

Photo showing whole tree.

Photo showing base of tree, view 1.

Photo showing tree canopy, view 1.

Photo showing base of tree, view 2.

Photo showing tree canopy, view 2. Note main trunk damage/tear.

Photo showing tree canopy, view 3. Note main trunk tear and decay areas.

Photo showing base of tree, view 3. Note decay areas.

Photos showing base of tree, view 4.

Diameter: 24.5"

Location: 70% (growing in back yard near property line behind house)

Species: 50% (not on protected or not protected tree list)

Condition: 30% (overall condition is poor, major decay throughout main

trunk, poor structure-sprawling tree)

Total Average Value = 50%

Value x Diameter = 12.2 replacement caliper inches