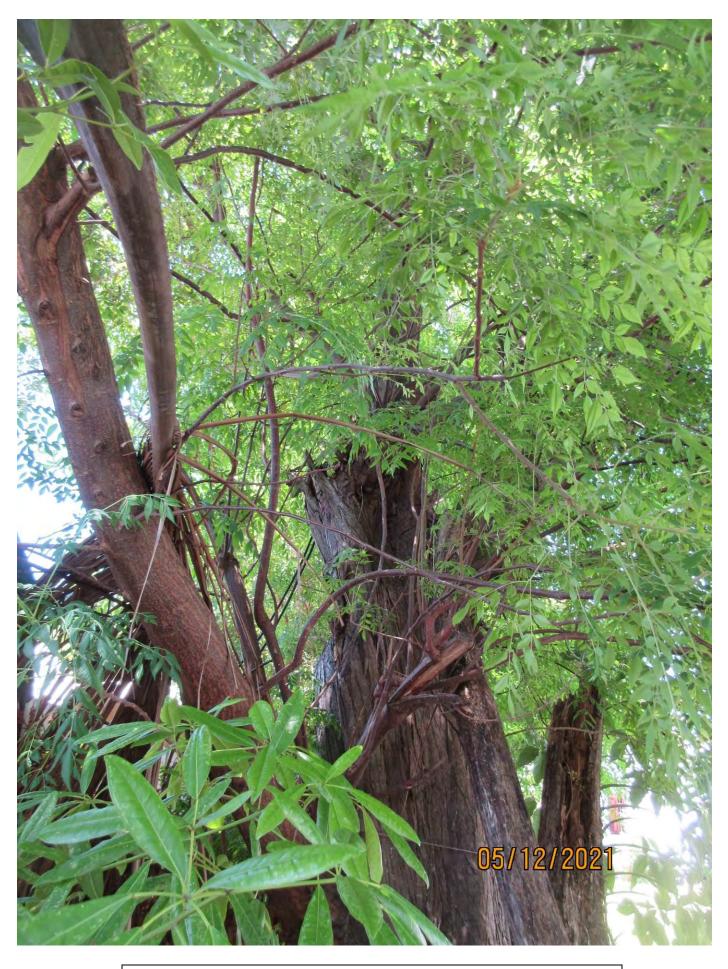

Photo showing location of tree in back yard along rear property line.

Photo showing whole tree.

Photo showing base of tree, view 1.

Photo showing tree canopy, view 1.

Photo showing base of tree, view 2.

Photo showing tree canopy, view 2. Note main trunk damage/tear.

Photo showing tree canopy, view 3. Note main trunk tear and decay areas.

Photo showing base of tree, view 3. Note decay areas.

Photos showing base of tree, view 4.

Diameter: 24.5"

Location: 70% (growing in back yard near property line behind house)