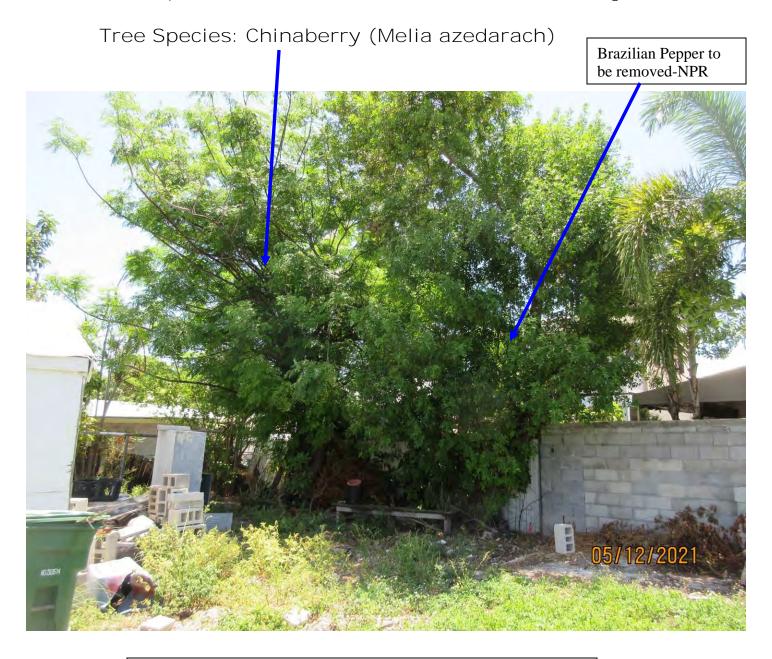

Photo showing location of tree in back yard along rear property line.

Photo showing whole tree.

Photo showing base of tree, view 1.

Photo showing tree canopy, view 1.

Photo showing base of tree, view 2.

Photo showing tree canopy, view 2. Note main trunk damage/tear.

Photo showing tree canopy, view 3. Note main trunk tear and decay areas.

Photo showing base of tree, view 3. Note decay areas.

Photos showing base of tree, view 4.

Diameter: 24.5"

Location: 70% (growing in back yard near property line behind house)

Species: 50% (not on protected or not protected tree list)

Condition: 30% (overall condition is poor, major decay throughout main

trunk, poor structure-sprawling tree)

Total Average Value = 50%

Value x Diameter = 12.2 replacement caliper inches