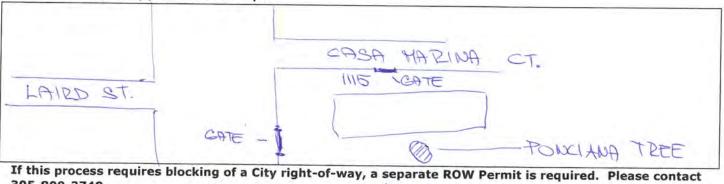

Sketch location of tree in this area including cross/corner Street Please identify tree(s) with colored tape

If this process requires blocking of a City right-of-way, a separate ROW Permit is required. Please contact 305-809-3740.