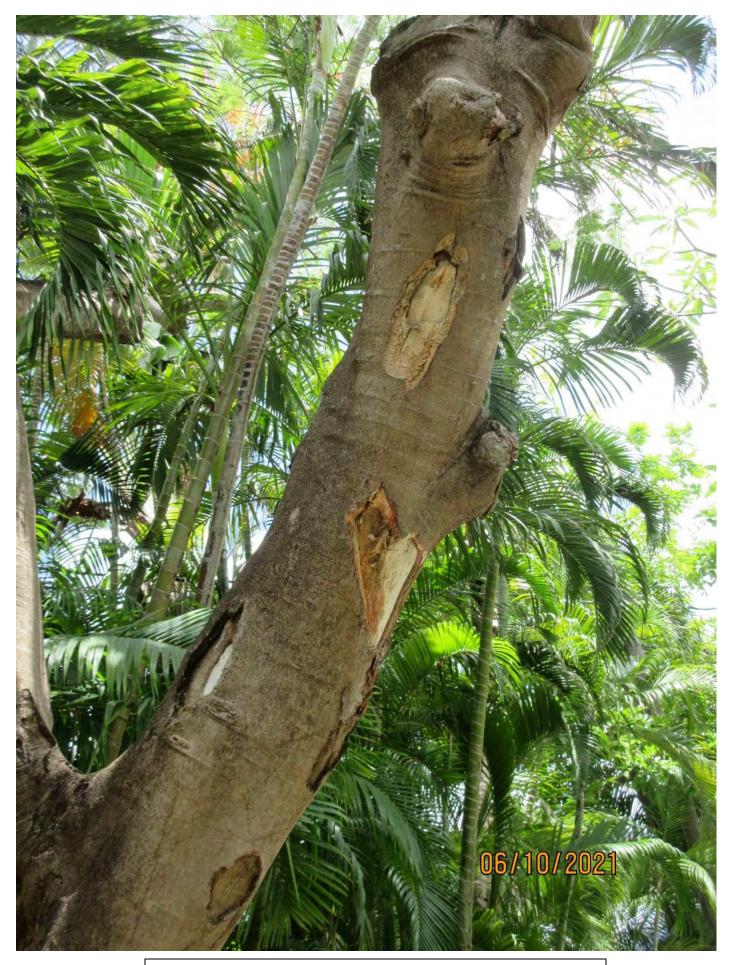

Close up photo of one of the main branches showing dead wood.

Close up photo of main trunk, view 1.

Close up photo of main trunk, view 2.

Close up photo of main trunk, view 3.

Close up photo of main trunk, view 4.

Close up photo of termite mud at base of tree.

Close up photo of termites mud at base of tree and active termites.

Close up photo of damage/decay area of main trunk, view 1.

Close up photo of damage/decay area of main trunk, view 2.