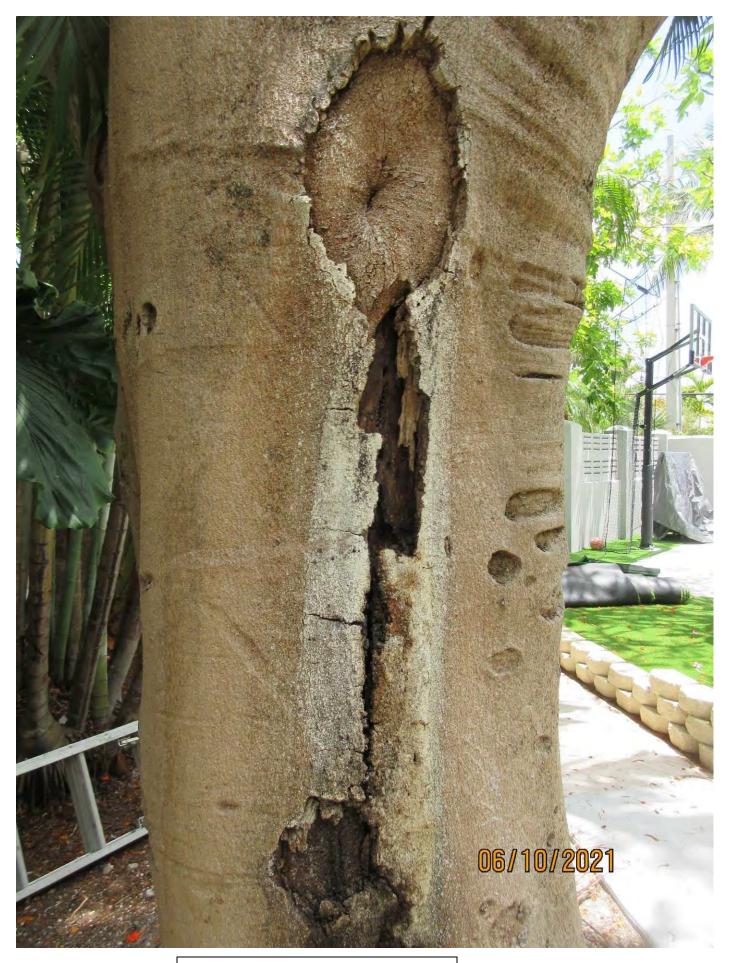

Close up photo of termite mud at base of tree.

Close up photo of termites mud at base of tree and active termites.

Close up photo of damage/decay area of main trunk, view 1.

Close up photo of damage/decay area of main trunk, view 2.