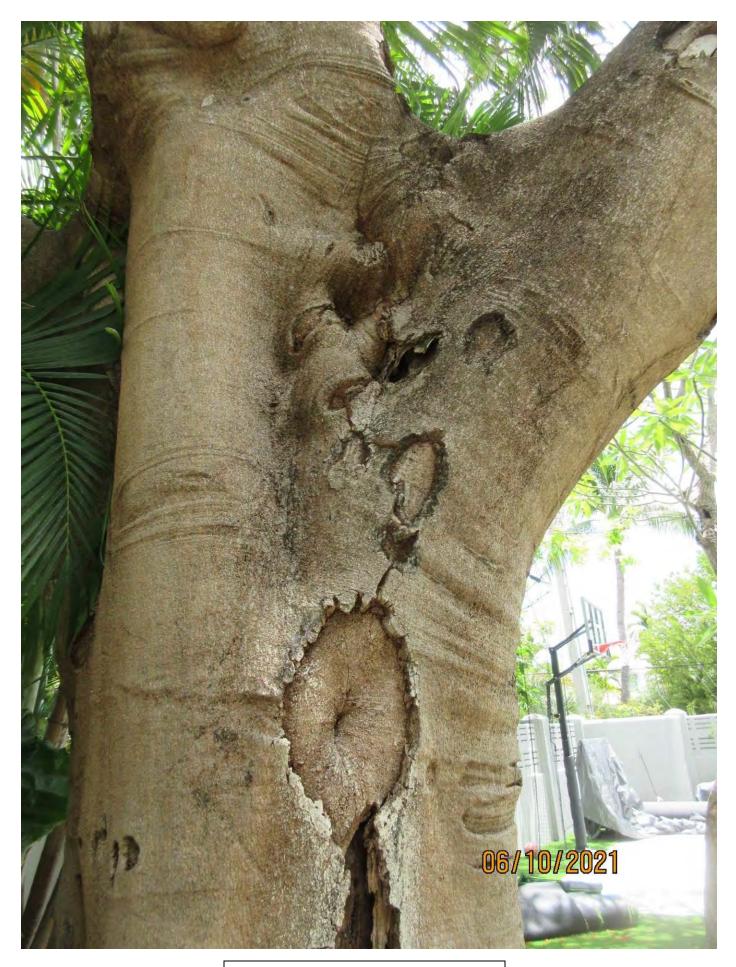

Close up photo of termite mud at base of tree.

Close up photo of termites mud at base of tree and active termites.

Close up photo of damage/decay area of main trunk, view 1.

Close up photo of damage/decay area of main trunk, view 2.

Two photos showing trunk and main branch area junction/union Diameter: 22.6"

Location: 70% (growing in backyard)

Species: 100% (on protected tree list)

Condition: 30% (overall condition is poor, subterranean termites in main trunk, major decay in main trunk and branches)