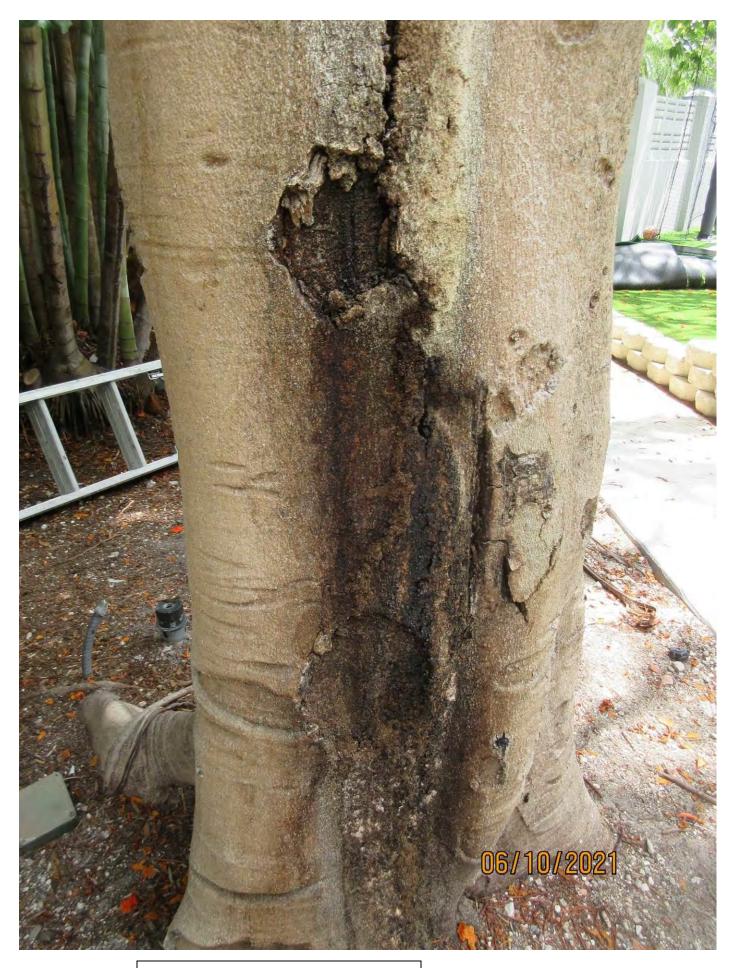

Close up photo of one of the main branches showing dead wood.

Close up photo of main trunk, view 1.

Close up photo of main trunk, view 2.

Close up photo of main trunk, view 3.

Close up photo of main trunk, view 4.

Two photos showing trunk and main branch area junction/union Diameter: 22.6"

Location: 70% (growing in backyard)

Species: 100% (on protected tree list)

Condition: 30% (overall condition is poor, subterranean termites in main trunk, major decay in main trunk and branches)