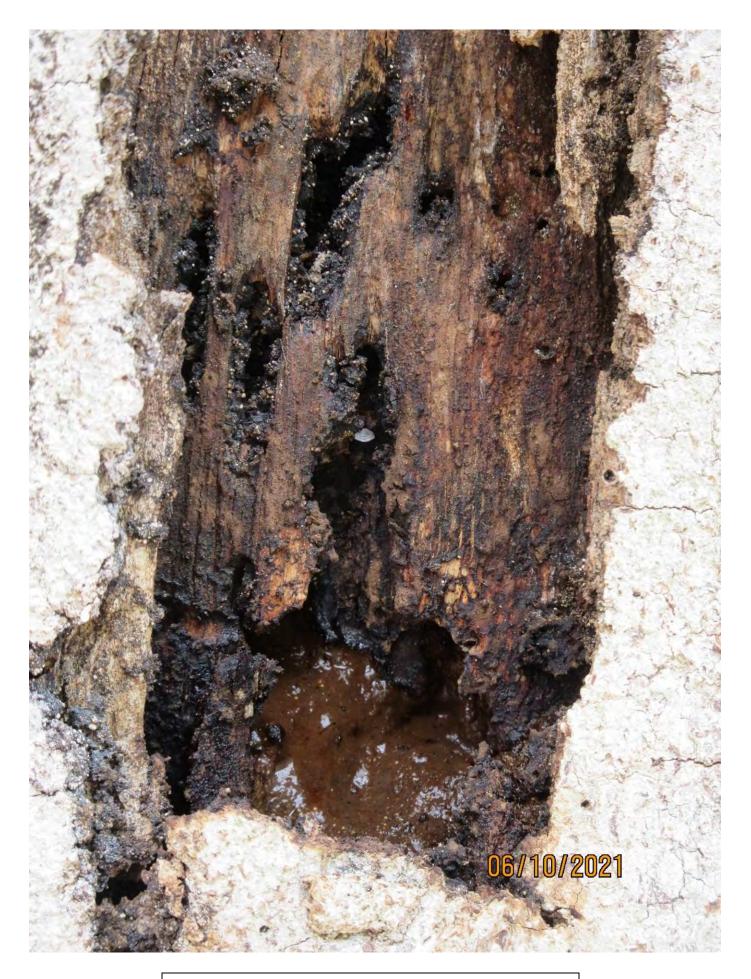

Close up photo of termite mud at base of tree.

Close up photo of termites mud at base of tree and active termites.

Close up photo of damage/decay area of main trunk, view 1.

Close up photo of damage/decay area of main trunk, view 2.

Two photos showing trunk and main branch area junction/union Diameter: 22.6"

Location: 70% (growing in backyard)

Species: 100% (on protected tree list)

Condition: 30% (overall condition is poor, subterranean termites in main trunk, major decay in main trunk and branches)