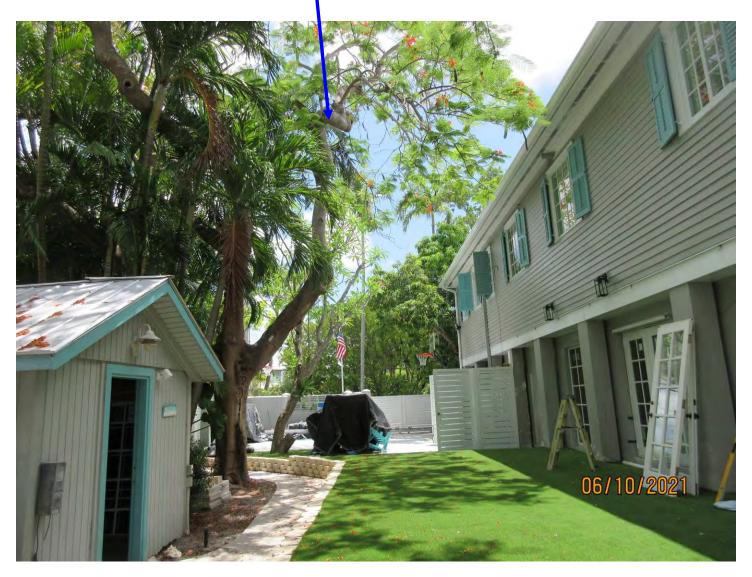

Tree Species: Royal Poinciana (Delonix regia)

Photo showing location of tree in backyard.

Two photos showing canopy of tree, view 1 and 2.

Photo showing tree trunk and branches.

Two photos of tree canopy, views 3 and 4.