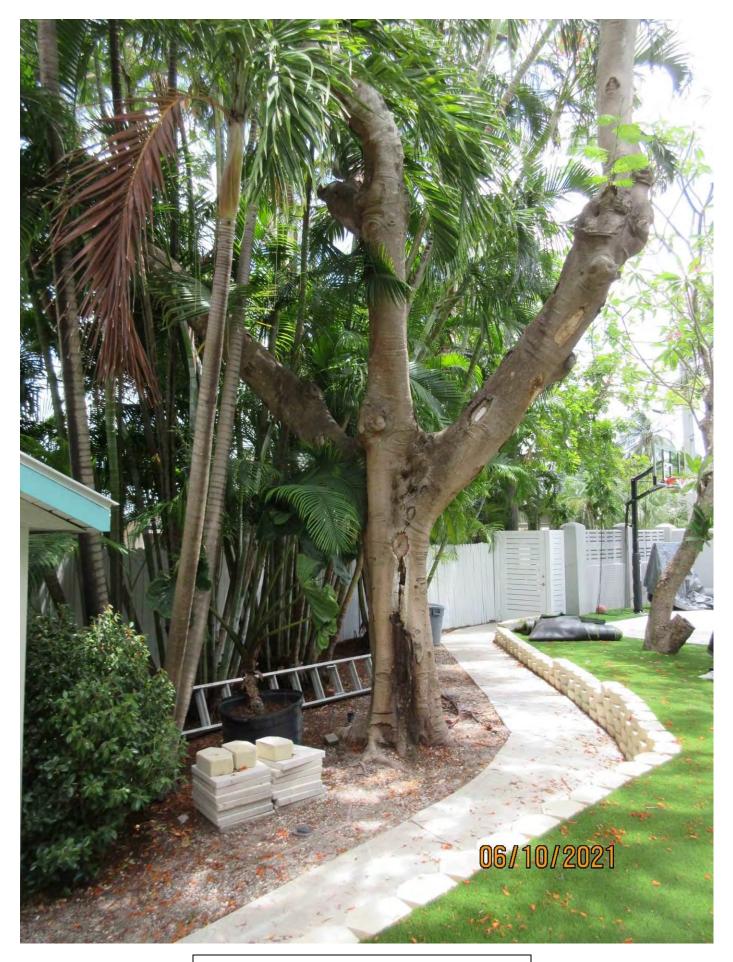

Close up photo of one of the main branches showing dead wood.

Close up photo of main trunk, view 1.

Close up photo of main trunk, view 2.

Close up photo of main trunk, view 3.

Close up photo of main trunk, view 4.

Close up photo of termite mud at base of tree.

Close up photo of termites mud at base of tree and active termites.

Close up photo of damage/decay area of main trunk, view 1.

Close up photo of damage/decay area of main trunk, view 2.

Two photos showing trunk and main branch area junction/union Diameter: 22.6"

Location: 70% (growing in backyard)

Species: 100% (on protected tree list)

Condition: 30% (overall condition is poor, subterranean termites in main trunk, major decay in main trunk and branches)