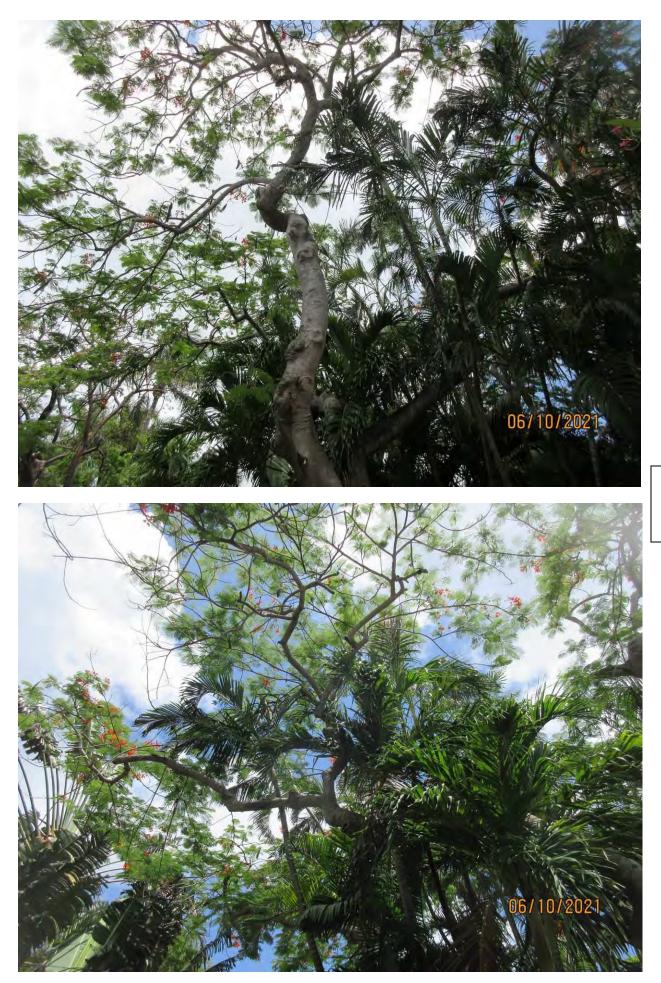

Two photos showing trunk and main branch area junction/union Diameter: 22.6"

Location: 70% (growing in backyard)

Species: 100% (on protected tree list)

Condition: 30% (overall condition is poor, subterranean termites in main trunk, major decay in main trunk and branches)