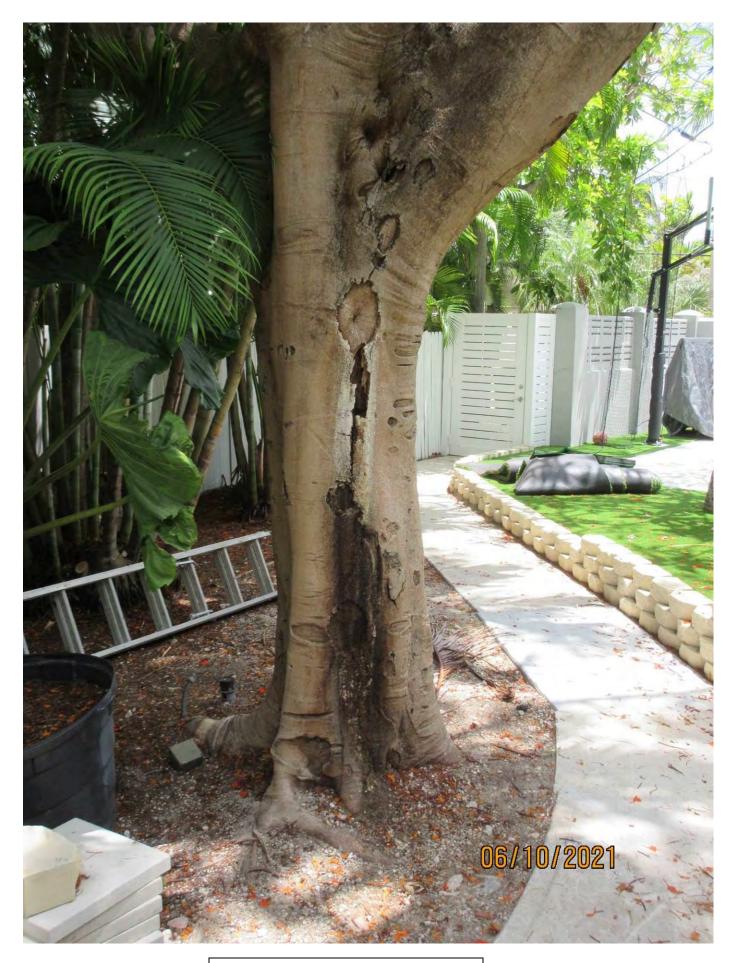

Close up photo of termite mud at base of tree.

Close up photo of termites mud at base of tree and active termites.

Close up photo of damage/decay area of main trunk, view 1.

Close up photo of damage/decay area of main trunk, view 2.

Two photos showing trunk and main branch area junction/union Diameter: 22.6"

Location: 70% (growing in backyard)

Species: 100% (on protected tree list)

Condition: 30% (overall condition is poor, subterranean termites in main trunk, major decay in main trunk and branches)