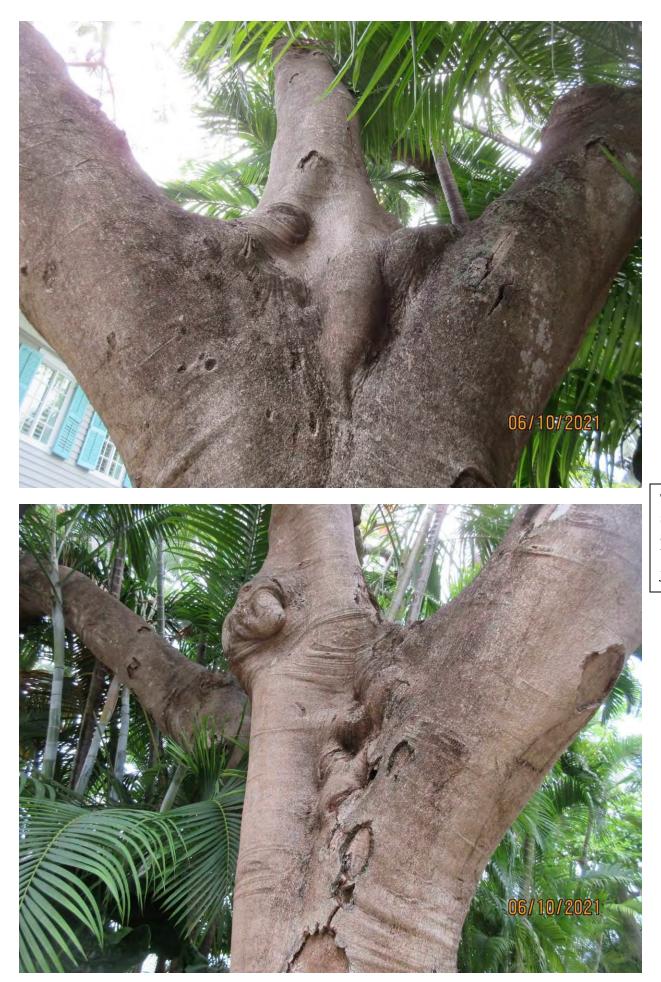

Two photos showing trunk and main branch area junction/union Diameter: 22.6"

Location: 70% (growing in backyard)

Species: 100% (on protected tree list)

Condition: 30% (overall condition is poor, subterranean termites in main trunk, major decay in main trunk and branches)