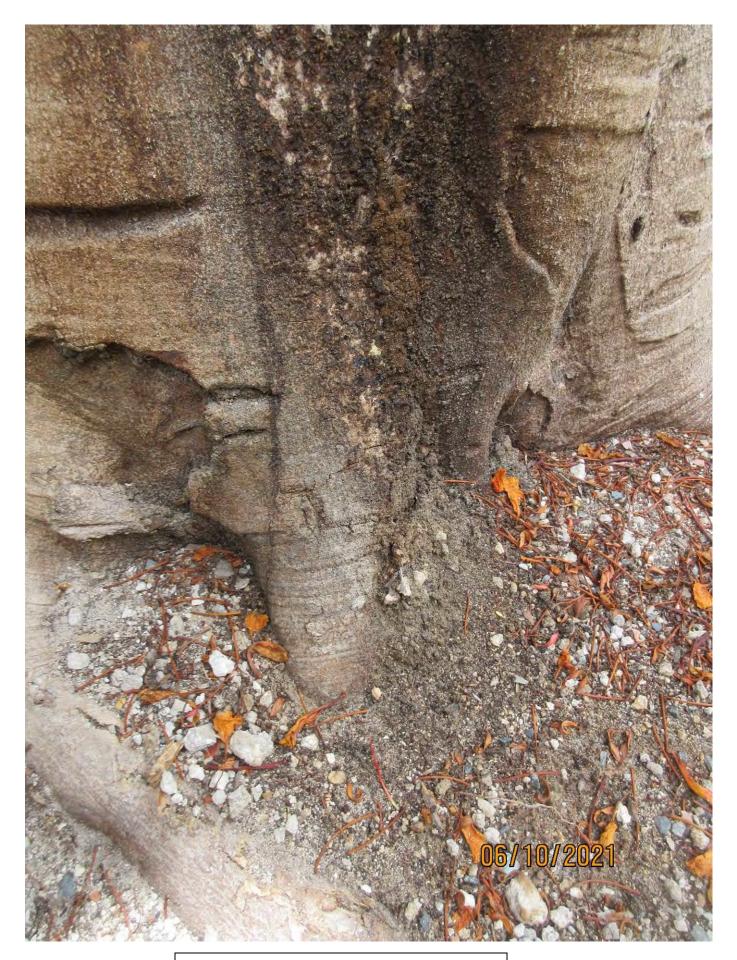

Close up photo of termite mud at base of tree.

Close up photo of termites mud at base of tree and active termites.

Close up photo of damage/decay area of main trunk, view 1.

Close up photo of damage/decay area of main trunk, view 2.