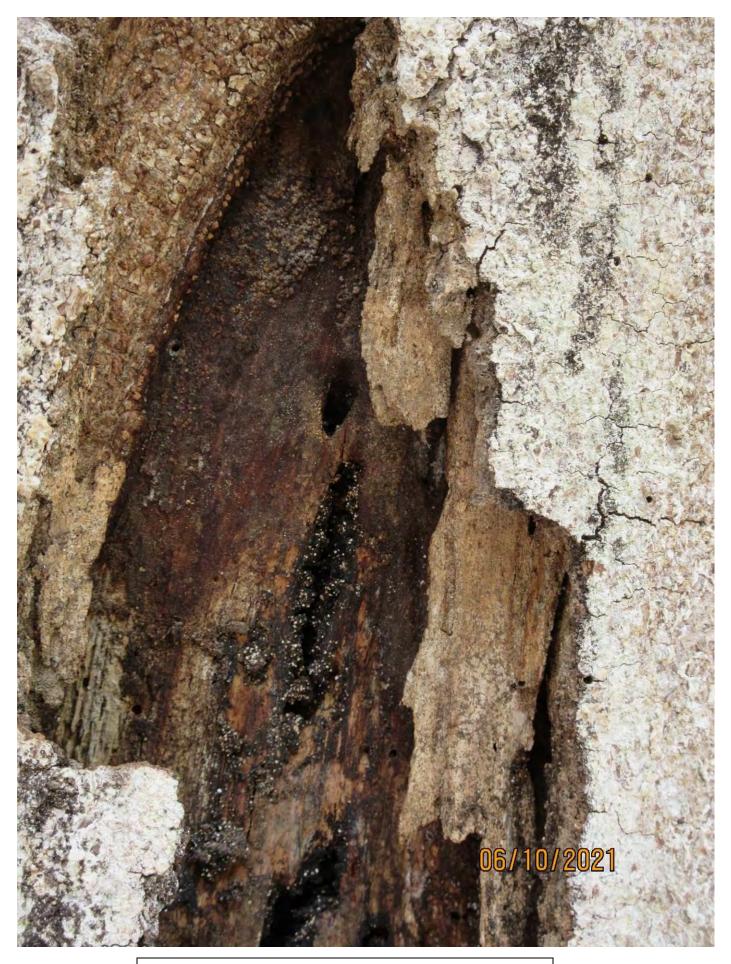

Close up photo of one of the main branches showing dead wood.

Close up photo of main trunk, view 1.

Close up photo of main trunk, view 2.

Close up photo of main trunk, view 3.

Close up photo of main trunk, view 4.

Close up photo of termite mud at base of tree.

Close up photo of termites mud at base of tree and active termites.

Close up photo of damage/decay area of main trunk, view 1.

Close up photo of damage/decay area of main trunk, view 2.