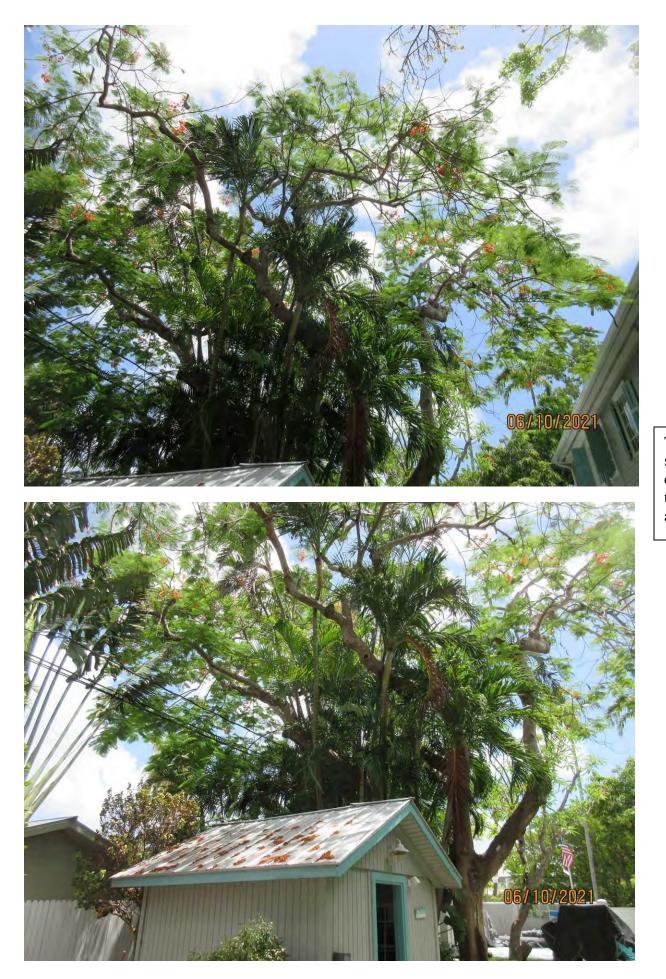

Tree Species: Royal Poinciana (Delonix regia)

Photo showing location of tree in backyard.

Two photos showing canopy of tree, view 1 and 2.

Photo showing tree trunk and branches.

Two photos of tree canopy, views 3 and 4.