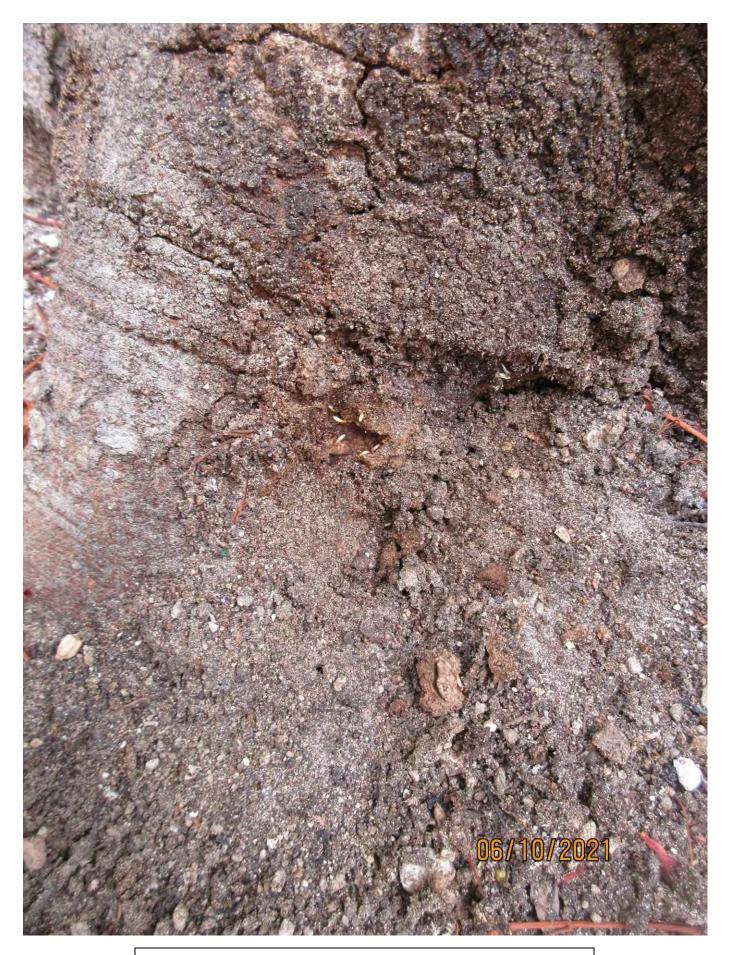

Close up photo of termite mud at base of tree.

Close up photo of termites mud at base of tree and active termites.

Close up photo of damage/decay area of main trunk, view 1.

Close up photo of damage/decay area of main trunk, view 2.