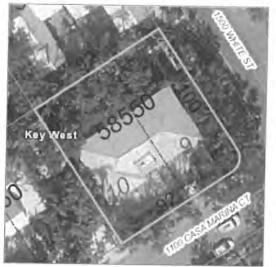

| 220                                |                                          |                           |                    |           |           |
| FLA                                                                     | FLOC                                                             | OR LIV AREA                                                     | 3,714                                                                      | 3,714                                                                            | 454                                |                                          |                           |                    |           |           |

https://qpublic.schneidercorp.com/Application.aspx?AppID=605&LayerID=9946&PageTyp... 6/3/2021

### Map



#### **TRIM Notice**



2020 Notices Only

## No data available for the following modules: Commercial Buildings, Mobile Home Buildings, Exemptions.

The Monroe County Property Appraiser's office maintains data on property within the County solely for the purpose of fulfilling its responsibility to secure a just valuation for ad valorem tax purposes of all property within the County. The Monroe County Property Appraiser's office cannot guarantee its accuracy for any other purpose. Likewise, data provided regarding one tax year may not be applicable in prior or subsequent years. By requesting such data, you hereby understand and agree that the <u>User Privacy Policy</u> <u>GDPR Privacy Notice</u>.

Developed by

Last Data Upload: 6/3/2021 2:45:36 AM

Version 2.3 122

Florida Department of