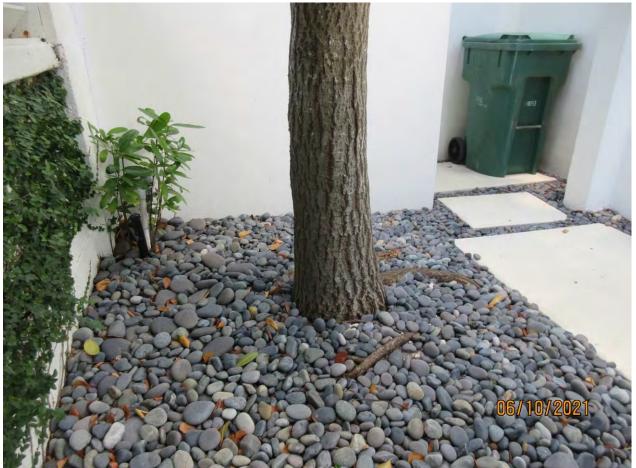

Photo of base of tree and tree trunk, view 3.

Photo showing tree canopy, view 1.

Photo of tree canopy, view 2.

Photo of base of tree.

Photo of tree canopy, view 3.

Photo of tree canopy near structure, view 1.