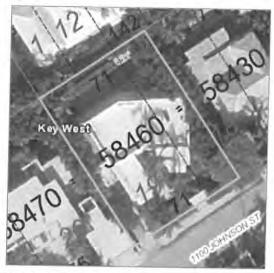

#### Summary

Parcel ID 00058460-000000 Account# 1058947 1058947 Property ID

Millage Group 10KW Location 1127 JOHNSON St. KEY WEST

Address

Legal KW MARTELLO TOWERS PB1-140 PT LOT 18 & 19 SQR 3 TR 27 Description G21-292/293 OR1641-117D/C OR1418-1463/4Q/C OR1482-

#### Land

| Land Use                | Number of Units | Unit Type   | Frontage | Depth |
|-------------------------|-----------------|-------------|----------|-------|
| RES SUPERIOR DRY (01SD) | 7,100.00        | Square Foot | 71       | 100   |

#### Мар