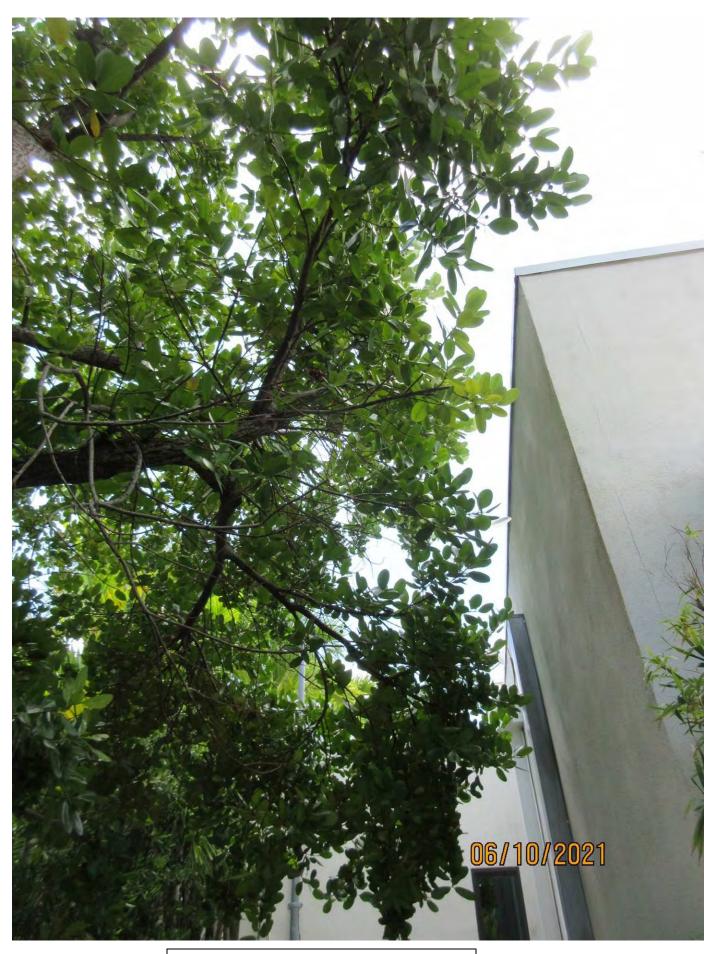

Tree Species: Calophyllum (Calophyllum inophyllum)

Photo showing location of tree, view 1.

Photo showing tree location, view 2.

Photo of base of tree and tree trunk, view 1.

Photo of base of tree and tree trunk, view 2.

Photo of base of tree and tree trunk, view 3.

Photo showing tree canopy, view 1.

Photo of tree canopy, view 2.

Photo of base of tree.

Photo of tree canopy, view 3.

Photo of tree canopy near structure, view 1.

Photo of tree canopy near structure, view 2.

Diameter: 10.8"

Location: 60% (growing at end of driveway, very visible, in corner with

concrete walls)

Species: 50% (not on protected or not protected tree list) Condition: 70% (good, healthy tree, needs maintenance)