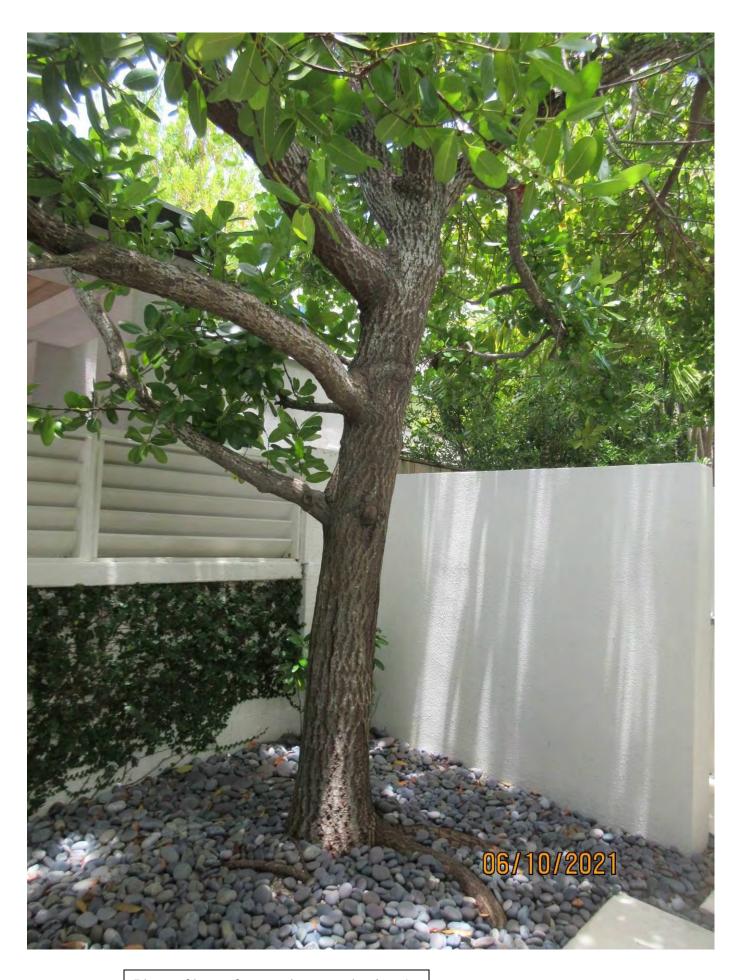

Photo of base of tree and tree trunk, view 3.

Photo showing tree canopy, view 1.

Photo of tree canopy, view 2.

Photo of base of tree.

Photo of tree canopy, view 3.

Photo of tree canopy near structure, view 1.