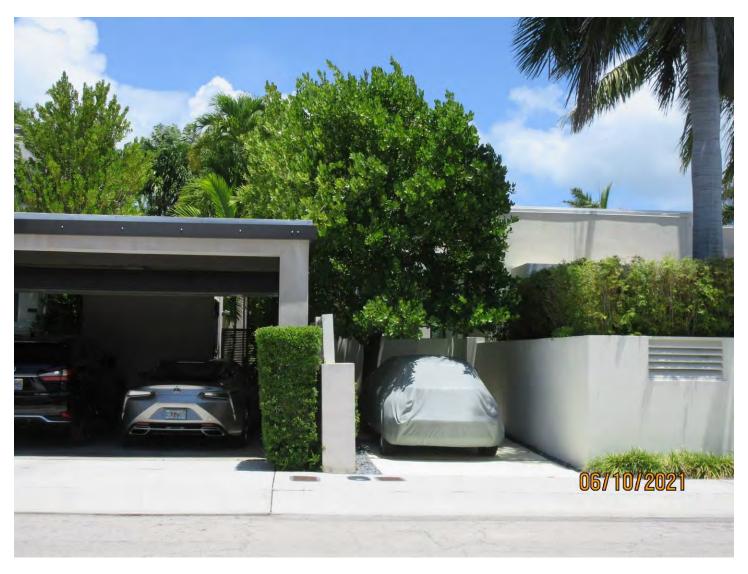

Tree Species: Calophyllum (Calophyllum inophyllum)

Photo showing location of tree, view 1.

Photo showing tree location, view 2.

Photo of base of tree and tree trunk, view 1.

Photo of base of tree and tree trunk, view 2.