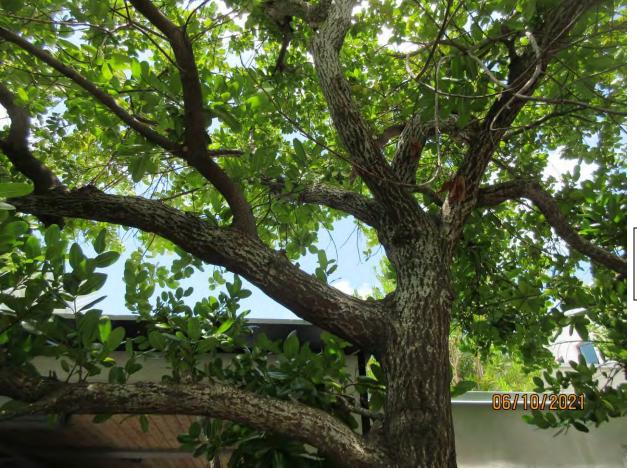

Tree Species: Calophyllum (Calophyllum inophyllum)

Photo showing location of tree, view 1.

Photo showing tree location, view 2.

Photo of base of tree and tree trunk, view 1.

Photo of base of tree and tree trunk, view 2.

Photo of base of tree and tree trunk, view 3.

Photo showing tree canopy, view 1.

Photo of tree canopy, view 2.

Photo of base of tree.

Photo of tree canopy, view 3.

Photo of tree canopy near structure, view 1.