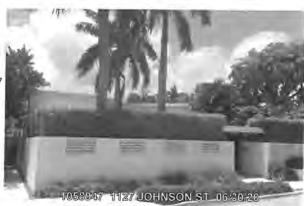

Tree Species: Calophyllum (Calophyllum inophyllum)

Photo showing location of tree, view 1.

Photo showing tree location, view 2.

Photo of base of tree and tree trunk, view 1.

Photo of base of tree and tree trunk, view 2.

Photo of base of tree and tree trunk, view 3.

Photo showing tree canopy, view 1.

Photo of tree canopy, view 2.

Photo of base of tree.

Photo of tree canopy, view 3.

Photo of tree canopy near structure, view 1.

Photo of tree canopy near structure, view 2.

Diameter: 10.8"

Location: 60% (growing at end of driveway, very visible, in corner with

concrete walls)

Species: 50% (not on protected or not protected tree list) Condition: 70% (good, healthy tree, needs maintenance)