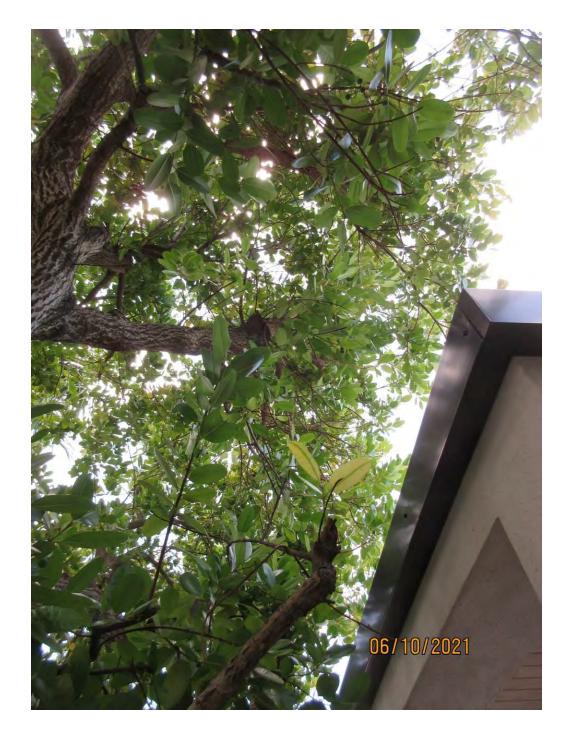

Photo of base of tree and tree trunk, view 3.

Photo showing tree canopy, view 1.

Photo of tree canopy, view 2.

Photo of base of tree.

Photo of tree canopy, view 3.

Photo of tree canopy near structure, view 1.

Photo of tree canopy near structure, view 2.

Diameter: 10.8"

Location: 60% (growing at end of driveway, very visible, in corner with

concrete walls)

Species: 50% (not on protected or not protected tree list) Condition: 70% (good, healthy tree, needs maintenance)