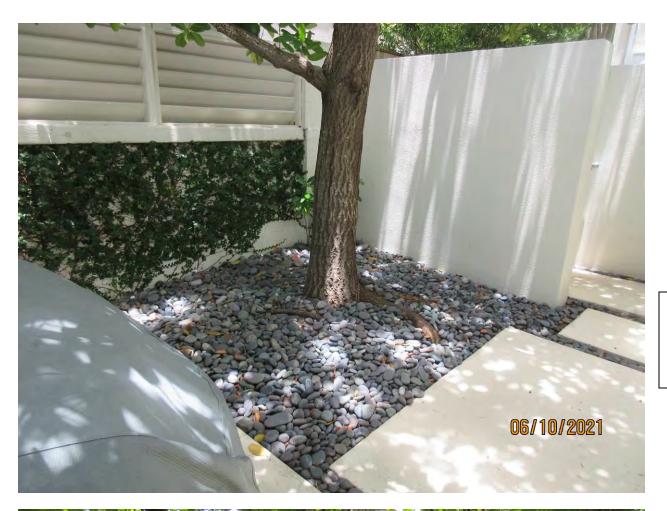

Tree Species: Calophyllum (Calophyllum inophyllum)

Photo showing location of tree, view 1.

Photo showing tree location, view 2.

Photo of base of tree and tree trunk, view 1.

Photo of base of tree and tree trunk, view 2.