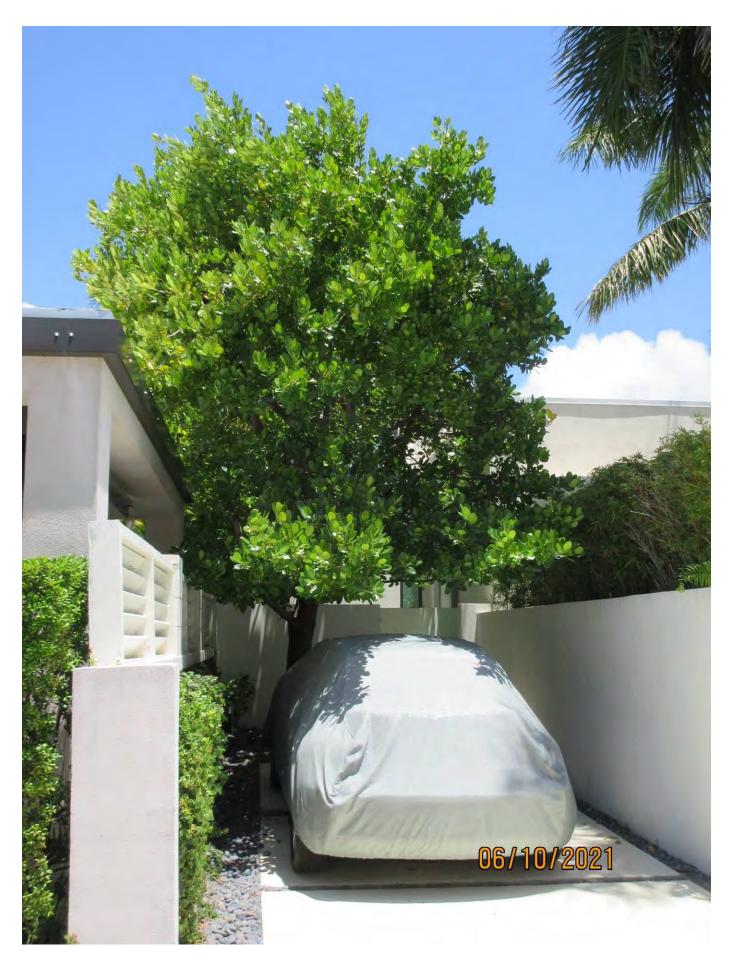

Tree Species: Calophyllum (Calophyllum inophyllum)

Photo showing location of tree, view 1.

Photo showing tree location, view 2.

Photo of base of tree and tree trunk, view 1.

Photo of base of tree and tree trunk, view 2.

Photo of base of tree and tree trunk, view 3.

Photo showing tree canopy, view 1.

Photo of tree canopy, view 2.

Photo of base of tree.

Photo of tree canopy, view 3.

Photo of tree canopy near structure, view 1.