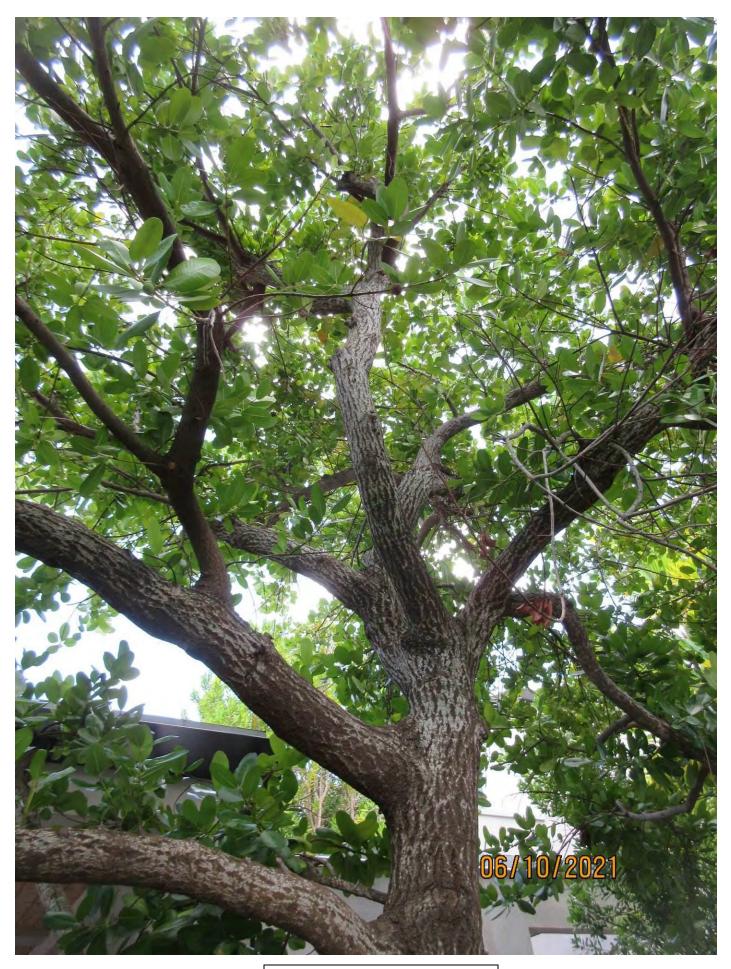

Tree Species: Calophyllum (Calophyllum inophyllum)

Photo showing location of tree, view 1.

Photo showing tree location, view 2.

Photo of base of tree and tree trunk, view 1.

Photo of base of tree and tree trunk, view 2.

Photo of base of tree and tree trunk, view 3.

Photo showing tree canopy, view 1.

Photo of tree canopy, view 2.

Photo of base of tree.

Photo of tree canopy, view 3.

Photo of tree canopy near structure, view 1.

Photo of tree canopy near structure, view 2.

Diameter: 10.8"

Location: 60% (growing at end of driveway, very visible, in corner with

concrete walls)

Species: 50% (not on protected or not protected tree list) Condition: 70% (good, healthy tree, needs maintenance)