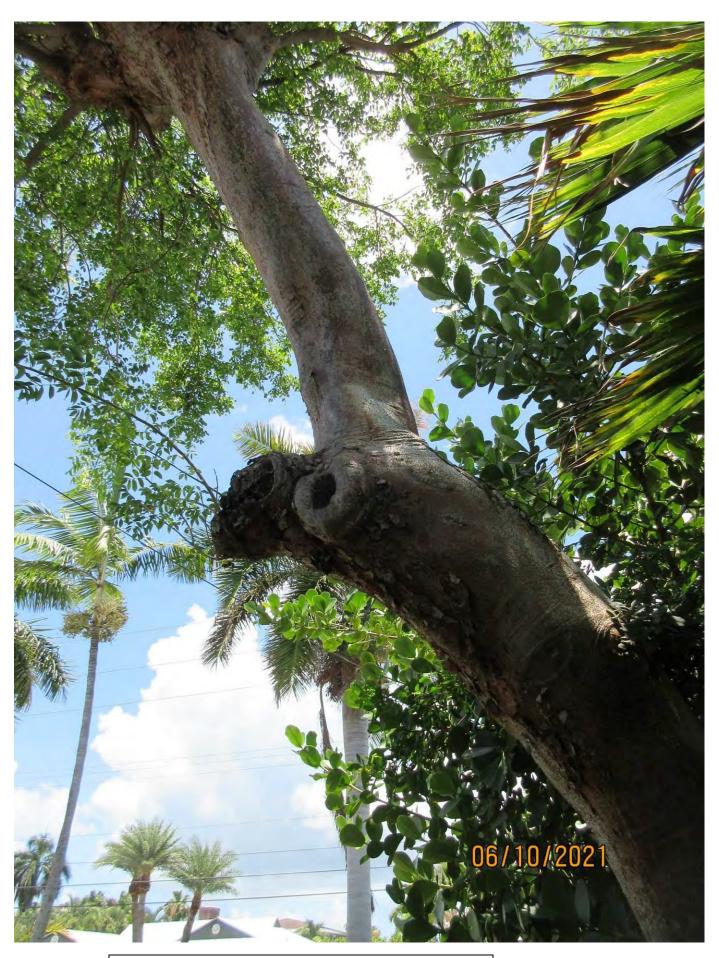

Photo of upper damage/decay area in upper canopy, view 1.

Photo of upper damage/decay area in upper canopy, view 2.

Diameter: 18.4"

Location: 50% (property line tree, canopy in utility lines to house.)

Species: 100% (on protected tree list)

Condition: 40% (poor, heavy growth lean toward house, lots of decay and

old storm damage in canopy) Total Average Value = 66%

Value x Diameter = 12.1 replacement caliper inches