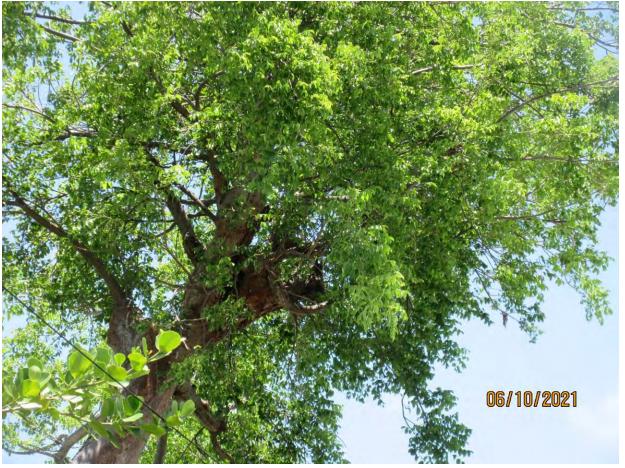

Photo of tree canopy and utility line to house.

Photo of main trunk lower damage/decay area, view 1.

Photo of main trunk lower damage/decay area, view 2.

Photo of base of tree at property line wall.

Close up photo of lower trunk damage/decay area.

Photo of upper damage/decay area in upper canopy, view 1.

Photo of upper damage/decay area in upper canopy, view 2.

Diameter: 18.4"

Location: 50% (property line tree, canopy in utility lines to house.)

Species: 100% (on protected tree list)