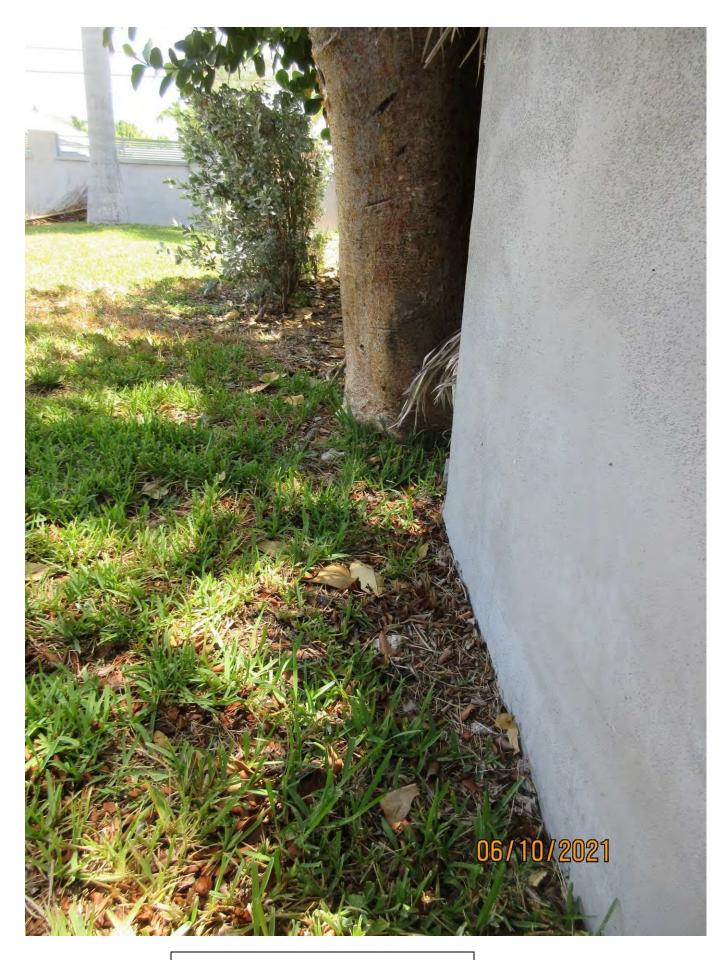

Tree Species: Gumbo Limbo (Bursera simaruba)

Photo showing location of tree, view 1.

Photo showing location of tree, view 2.

Photo of tree canopy, view 1.

Photo of tree trunk at property line.

Photo of tree trunk in relation to property line wall.

Photo of tree canopy and utility line to house.

Photo of main trunk lower damage/decay area, view 1.

Photo of main trunk lower damage/decay area, view 2.

Photo of base of tree at property line wall.

Close up photo of lower trunk damage/decay area.