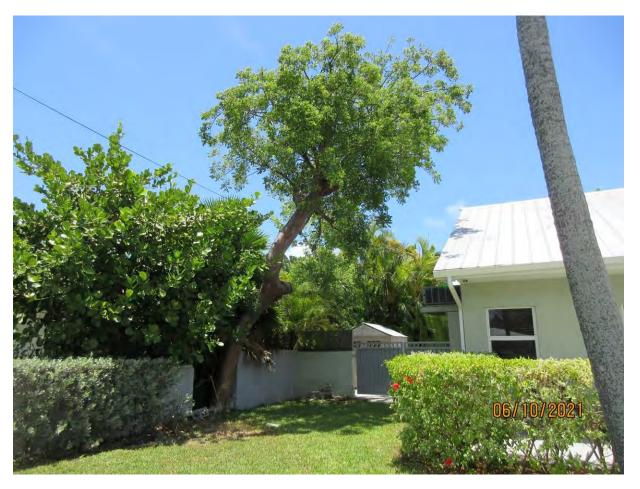

Tree Species: Gumbo Limbo (Bursera simaruba)

Photo showing location of tree, view 1.

Photo showing location of tree, view 2.

Photo of tree canopy, view 1.

Photo of tree trunk at property line.

Photo of tree trunk in relation to property line wall.

Condition: 40% (poor, heavy growth lean toward house, lots of decay and

old storm damage in canopy) Total Average Value = 66%

Value x Diameter = 12.1 replacement caliper inches