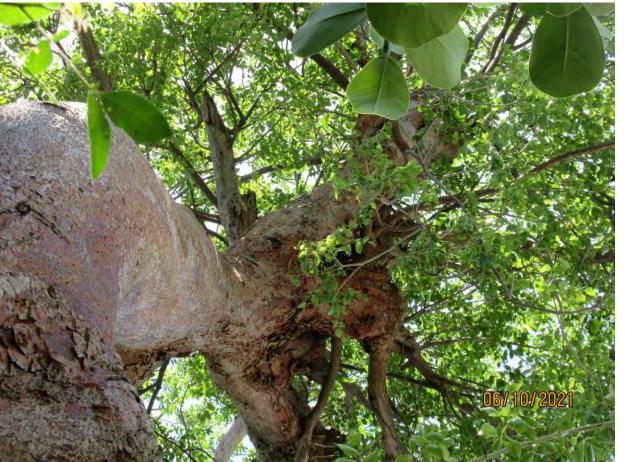

Photo of upper damage/decay area in upper canopy, view 1.

Photo of upper damage/decay area in upper canopy, view 2.

Diameter: 18.4"

Location: 50% (property line tree, canopy in utility lines to house.)

Species: 100% (on protected tree list)

Condition: 40% (poor, heavy growth lean toward house, lots of decay and

old storm damage in canopy) Total Average Value = 66%

Value x Diameter = 12.1 replacement caliper inches