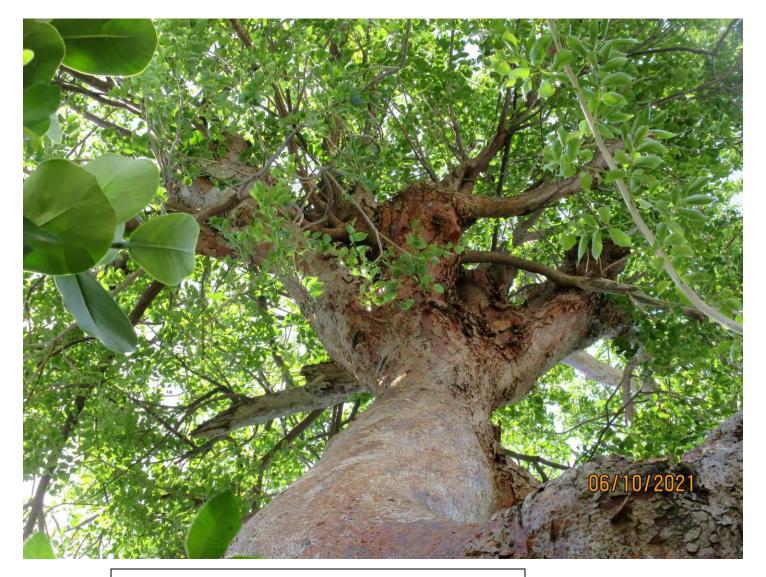

Tree Species: Gumbo Limbo (Bursera simaruba)

Photo showing location of tree, view 1.

Photo showing location of tree, view 2.

Photo of tree canopy, view 1.

Photo of tree trunk at property line.

Photo of tree trunk in relation to property line wall.

Photo of upper damage/decay area in upper canopy, view 1.

Photo of upper damage/decay area in upper canopy, view 2.

Diameter: 18.4"

Location: 50% (property line tree, canopy in utility lines to house.)

Species: 100% (on protected tree list)

Condition: 40% (poor, heavy growth lean toward house, lots of decay and

old storm damage in canopy) Total Average Value = 66%

Value x Diameter = 12.1 replacement caliper inches