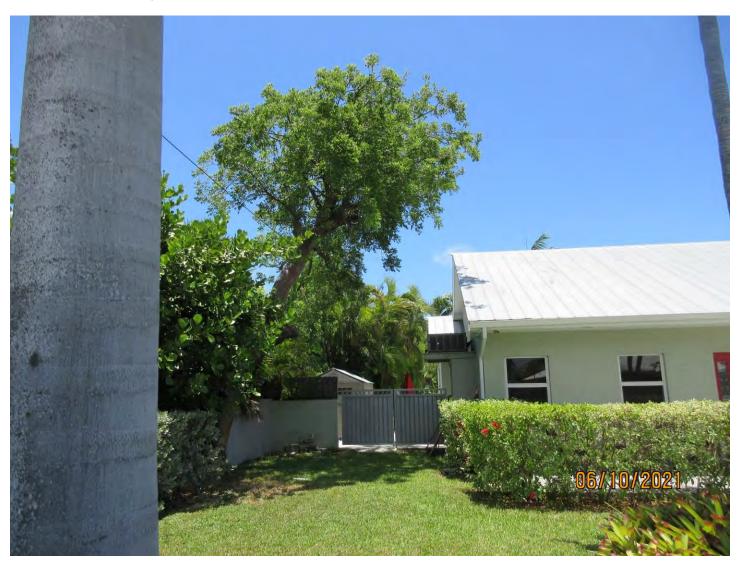

Tree Species: Gumbo Limbo (Bursera simaruba)

Photo showing location of tree, view 1.

Photo showing location of tree, view 2.

Photo of tree canopy, view 1.

Photo of tree trunk at property line.

Photo of tree trunk in relation to property line wall.

Condition: 40% (poor, heavy growth lean toward house, lots of decay and

old storm damage in canopy) Total Average Value = 66%

Value x Diameter = 12.1 replacement caliper inches