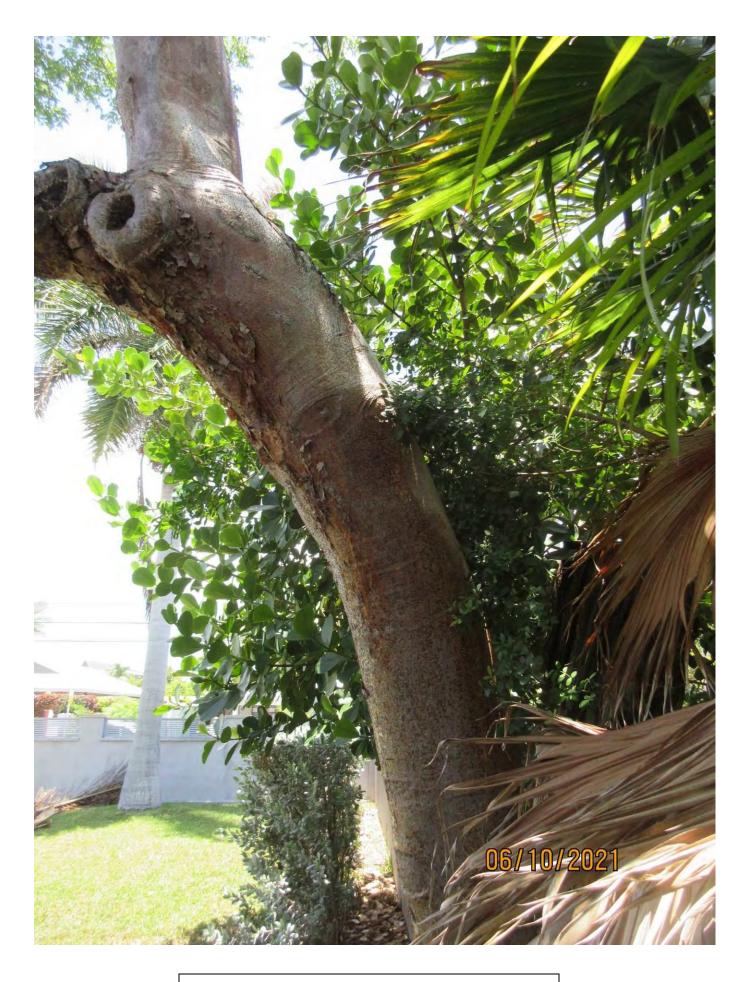

Photo of tree canopy and utility line to house.

Photo of main trunk lower damage/decay area, view 1.

Photo of main trunk lower damage/decay area, view 2.

Photo of base of tree at property line wall.

Close up photo of lower trunk damage/decay area.

Condition: 40% (poor, heavy growth lean toward house, lots of decay and

old storm damage in canopy) Total Average Value = 66%

Value x Diameter = 12.1 replacement caliper inches