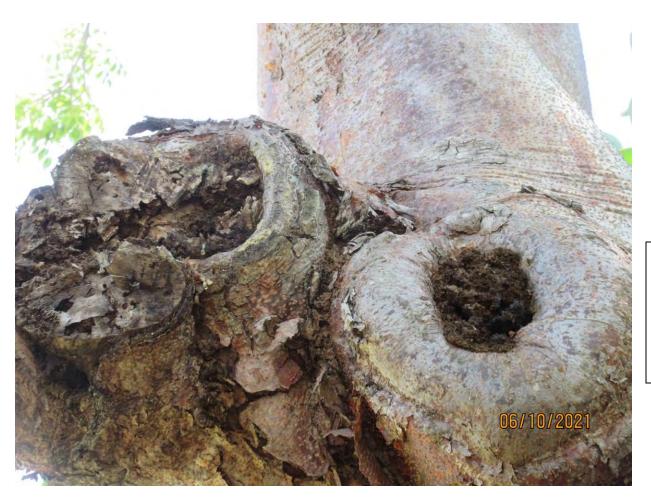

Photo of tree canopy and utility line to house.

Photo of main trunk lower damage/decay area, view 1.

Photo of main trunk lower damage/decay area, view 2.

Photo of base of tree at property line wall.

Close up photo of lower trunk damage/decay area.

Photo of upper damage/decay area in upper canopy, view 1.

Photo of upper damage/decay area in upper canopy, view 2.

Diameter: 18.4"

Location: 50% (property line tree, canopy in utility lines to house.)

Species: 100% (on protected tree list)

Condition: 40% (poor, heavy growth lean toward house, lots of decay and

old storm damage in canopy) Total Average Value = 66%

Value x Diameter = 12.1 replacement caliper inches