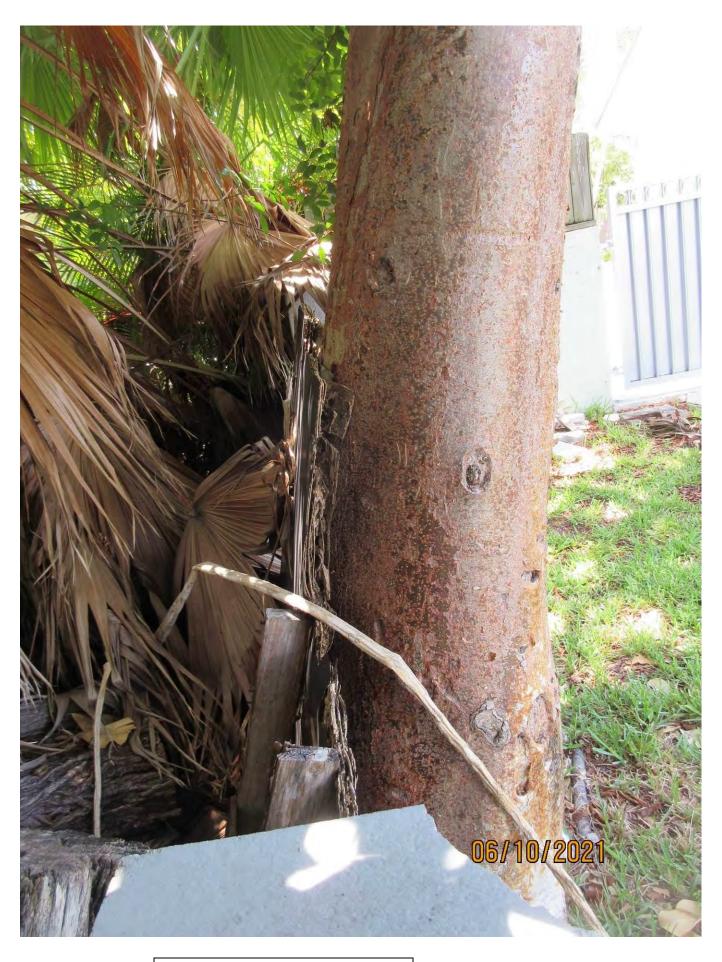

Photo of tree canopy and utility line to house.

Photo of main trunk lower damage/decay area, view 1.

Photo of main trunk lower damage/decay area, view 2.

Photo of base of tree at property line wall.

Close up photo of lower trunk damage/decay area.