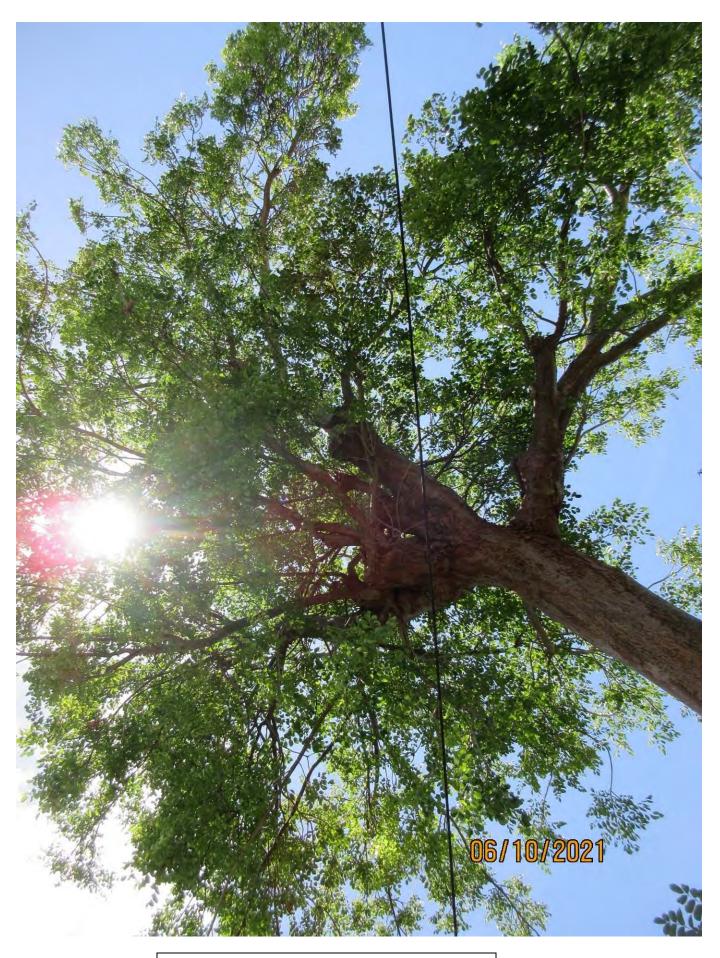

Photo of tree canopy and utility line to house.

Photo of main trunk lower damage/decay area, view 1.

Photo of main trunk lower damage/decay area, view 2.

Photo of base of tree at property line wall.

Close up photo of lower trunk damage/decay area.

Photo of upper damage/decay area in upper canopy, view 1.

Photo of upper damage/decay area in upper canopy, view 2.

Diameter: 18.4"

Location: 50% (property line tree, canopy in utility lines to house.)

Species: 100% (on protected tree list)