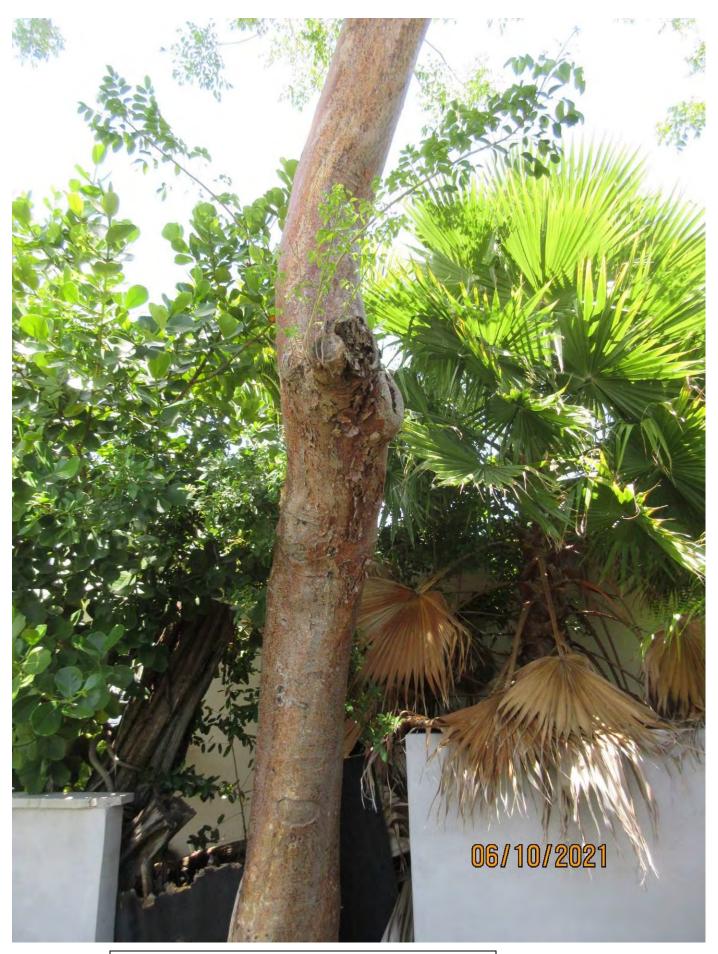

Photo of tree canopy and utility line to house.

Photo of main trunk lower damage/decay area, view 1.

Photo of main trunk lower damage/decay area, view 2.

Photo of base of tree at property line wall.

Close up photo of lower trunk damage/decay area.

Condition: 40% (poor, heavy growth lean toward house, lots of decay and

old storm damage in canopy) Total Average Value = 66%

Value x Diameter = 12.1 replacement caliper inches