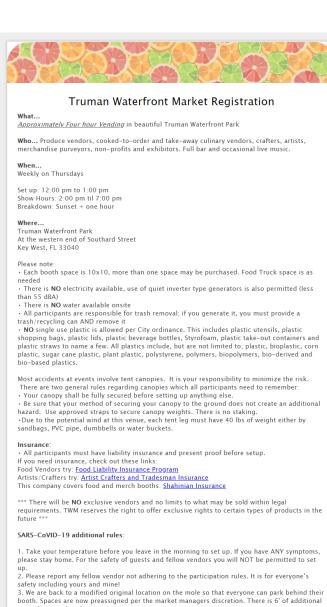

### Overview of plan for the KW Farmers Market

Event Name: Key West Truman Waterfront Farmers Market

Event Purpose: To provide a green and sustainable alternative by linking South Florida farms and vendors of

locally produced food and products to the Key West and Stock Island community.

Event Location: Truman Waterfront either on the Quay near the Ingham

Every Thursday, year-round. Operating hours 2 or 3 pm until sunset (depending on sunset

times).

Utilities needed: n/a

Proposed Use: An outdoor farmers market including produce, cheese, plants, meats, bakery items, food-to-go

and merchandise. Also accepting SNAP benefits to further serve the community in cooperation

with SOS Foundation

Details: Vendors set up tents at the back of their vehicles to better facilitate loading in and out and

operating. Each space is approximately 35' deep and have 10' of frontage.

Costs: Usage fee: \$50.00 per hour or \$300 per week for up to 20 vendors. Additional vendors will be \$15.00 each

per week. Vendor fees must be paid to the market promoter and the market promoter will

submit a check no later than the 15<sup>th</sup> day of the following month to the CITY.