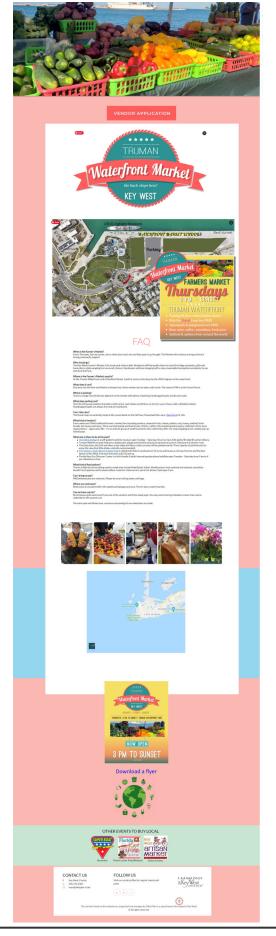

### Overview of plan for the KW Farmers Market

Event Name: Key West Truman Waterfront Farmers Market

Event Purpose: To provide a green and sustainable alternative by linking South Florida farms and vendors of

locally produced food and products to the Key West and Stock Island community.

Event Location: Truman Waterfront either on the Quay near the Ingham

Every Thursday, year-round. Operating hours 2 or 3 pm until sunset (depending on sunset

times).

Utilities needed: n/a

Proposed Use: An outdoor farmers market including produce, cheese, plants, meats, bakery items, food-to-go

and merchandise. Also accepting SNAP benefits to further serve the community in cooperation

with SOS Foundation

Details: Vendors set up tents at the back of their vehicles to better facilitate loading in and out and

operating. Each space is approximately 35' deep and have 10' of frontage.

Costs: Usage fee: \$50.00 per hour or \$300 per week for up to 20 vendors. Additional vendors will be \$15.00 each