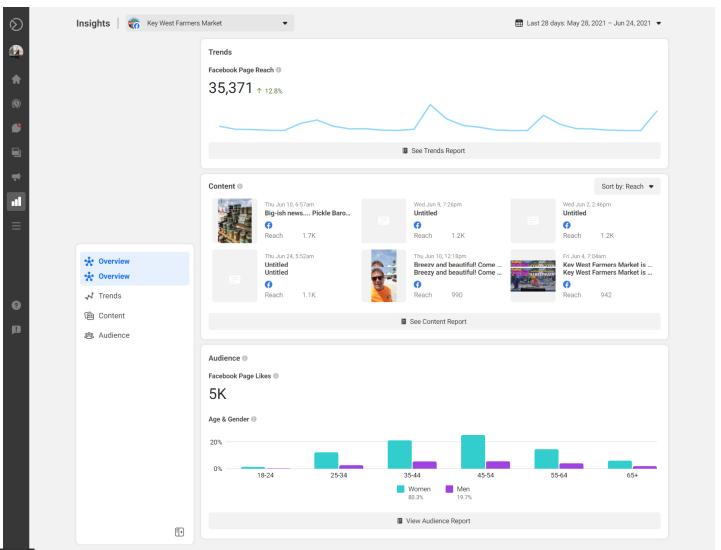

t

times).

Utilities needed: n/a

Proposed Use: An outdoor farmers market including produce, cheese, plants, meats, bakery items, food-to-go

and merchandise. Also accepting SNAP benefits to further serve the community in cooperation

with SOS Foundation

Details: Vendors set up tents at the back of their vehicles to better facilitate loading in and out and

operating. Each space is approximately 35' deep and have 10' of frontage.

Costs: Usage fee: \$50.00 per hour or \$300 per week for up to 20 vendors. Additional vendors will be \$15.00 each

per week. Vendor fees must be paid to the market promoter and the market promoter will

submit a check no later than the 15<sup>th</sup> day of the following month to the CITY.

### Daily Plan-it owns the Key West Farmer's Market Facebook Page





### Daily Plan-it owns the Key West Markets Website





### Daily Plan-it owns the Key West Markets Registration Site



space between booths.

### **NEW Participation Rules**

- 1. You MUST have adequate hand sanitizer, Clorox wipes, disinfectant spray etc. in your booth to proactively wipe down and clean all the things your customers touch. Spray will be available at the market for purchase.
- 2. You MUST wear protective gloves when dealing with food. This includes when you are setting up your displays (produce, fruit, bread, condiments, etc). DO NOT REUSE GLOVES AFTER TOUCHING CONTAMINATED SURFACES OR MONEY OR PRODUCE
- 3. You must wear a facemask at all times unless you are in your vehicle.
  4. As additional precaution, ALL SAMPLING must be approved by the Market Manager.
  5. Use