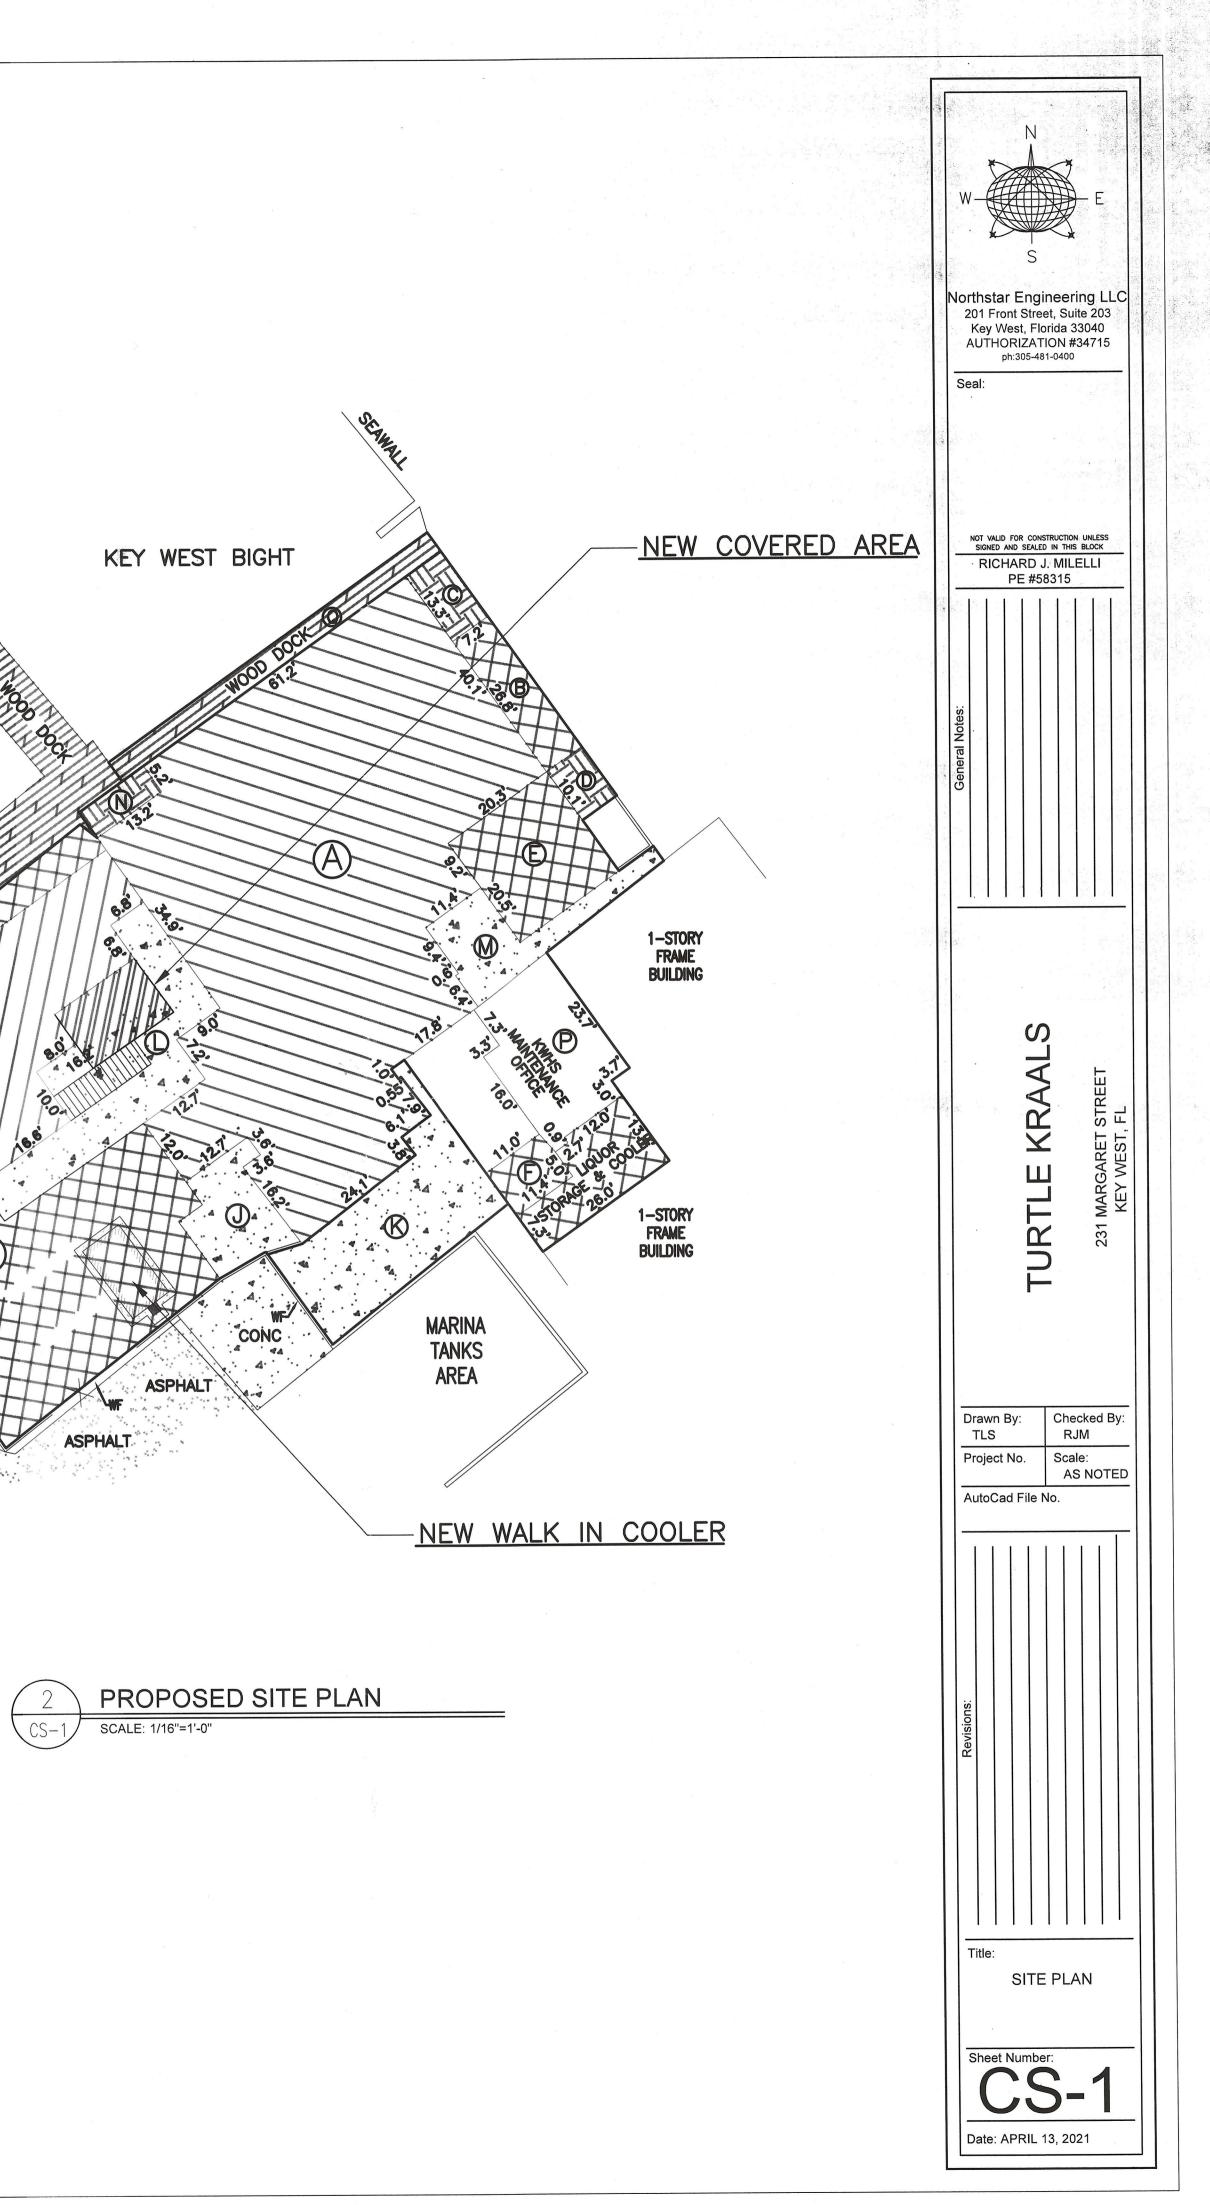

FT.    | 1,621 SQ. FT.    |  |  |  |

NOTE FIRST FLOOR LEASE AREA IS USED FOR SITE DATA CALCULATIONS: IMPERVIOUS, BUILDING COVERAGE, AND OPEN SPACE. CONSUMPTION AREA INCLUDES THE SECOND FLOOR AND THE PROPOSED CONSUMPTION AREA INCLUDES THE WALKWAY AND NEW COVERED AREA.

| INDEX OF DRAWINGS                                                                                                                                                   |  |
|---------------------------------------------------------------------------------------------------------------------------------------------------------------------|--|
| SHEET CS-1 - SITE PLAN<br>SHEET A-1 - FLOOR PLAN<br>SHEET A-2 - COVERED AREA ELEVATION PLAN<br>SHEET A-3 - WALKWAY DOORS ELEVATION PLAN<br>SHEET A-4 - SEATING PLAN |  |

KEY WEST BIGHT



















#### Disclaimer

The Monroe County Property Appraiser's office maintains data on property within the County solely for the purpose of fulfilling its responsibility to secure a just valuation for ad valorem tax purposes of all property within the County. The Monroe County Property Appraiser's office cannot guarantee its accuracy for any other purpose. Likewise, data provided regarding one tax year may not be applicable in prior or subsequent years. By requesting such data, you hereby understand and agree that the data is intended for ad valorem tax purposes only and should not be relied on for any other purpose.

By continuing into this site you assert that you have read and agree to the above statement.

#### Summary

| Parcel ID<br>Account#<br>Property ID<br>Millage Grou