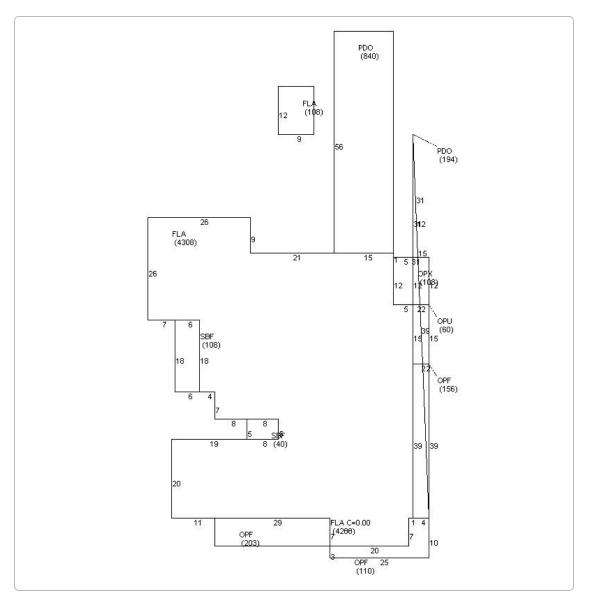

## I. Existing Conditions.

- A) Recent Survey of the site by a licensed Surveyor (Survey must be within 10 years from submittal date of this application) showing all dimensions including distances from property lines, and including:
  - 1) Size of site;
  - 2) Buildings, structures, and parking;
  - 3) FEMA Flood Zone;
  - 4) Topography;
  - 5) Easements; and
  - 6) Location of Utility Lines (sewer, water, electric, cable) adjacent and extending into the site.
  - B) Existing size, type and location of trees, hedges, and other features.
  - C) Existing stormwater retention areas and drainage flows.
  - D) A sketch showing adjacent land uses, buildings, and driveways.
- II. Proposed Development: Plans at 11" X 17" (10,000 Sq. ft. or less); 24" X 36" if site is over 10,000 sq. ft.
  - A) Site Plan to scale of with north arrow and dimensions by a licensed architect or engineer.
    - 1) Buildings
    - 2) Setbacks
    - 3) Parking:
      - a. Number, location and size of automobile and bicycle spaces
      - b. Handicapped spaces
      - c. Curbs or wheel stops around landscaping
      - d. Type of pavement
    - 4) Driveway dimensions and material
    - 5) Location of Utility Lines (sewer, water, electric, cable) adjacent and extending into the site.
    - 6) Location of garbage and recycling
    - 7) Signs
    - 8) Lighting
    - 8) Project Statistics:
      - a. Zoning
      - b. Size of site
      - c. Number of units (or units and Licenses)
      - d. If non-residential, floor area & proposed floor area ratio
      - e. Consumption area of restaurants & bars
      - f. Open space area and open space ratio
      - g. Impermeable surface area and impermeable surface ratio
      - h. Number of automobile and bicycle spaces required and proposed
    - B) Building Elevations
      - 1) Drawings of all building from every direction. If the project is in the Historic District please submit HARC approved site plans.
      - 2) Height of building.
      - 3) Finished floor elevations and bottom of first horizontal structure
      - 4) Height of existing and proposed grades
    - C) Drainage Plan: Existing & Proposed retention areas and calculations approved by the City Engineer. See one of the attached commercial and residential use Stormwater Retention Forms.
    - D) Landscape Plan: Size, type, location and number of plants to be removed, kept, and installed. The plan must be approved by the City Landscape Coordinator through a letter of approval. If the project is a Major Development Plan a landscape design prepared by a licensed Landscape Architect is required per Section 108-511(b) of the Land Development Regulations.

## Sec. 108-229. Project description.

Project description should be included on the site plan sheet. The development plan shall contain the following pertaining to the project description:

- (1) Zoning (include any special districts).
- (2) Project site size (acreage and/or square footage).
- (3) Legal description.
- (4) Building size.
- (5) Floor area ratio permitted and proposed.
- (6) Lot coverage permitted and proposed.
- (7) Impervious surface.
- (8) Pervious surface.
- Landscape areas.

Development Plan & Conditional Use app.

Revised 9/21/20

City of Key West, Florida • Planning Department

1300 White Street • Key West, Florida 33040 • 305-809-3764 • www.cityofkeywest-fl.gov

- (10) Parking spaces permitted and proposed.
- (11) Delineation of location of existing and proposed structures.
- (12) Existing and proposed development type denoted by land use including density/intensity.
- (13) Setbacks.