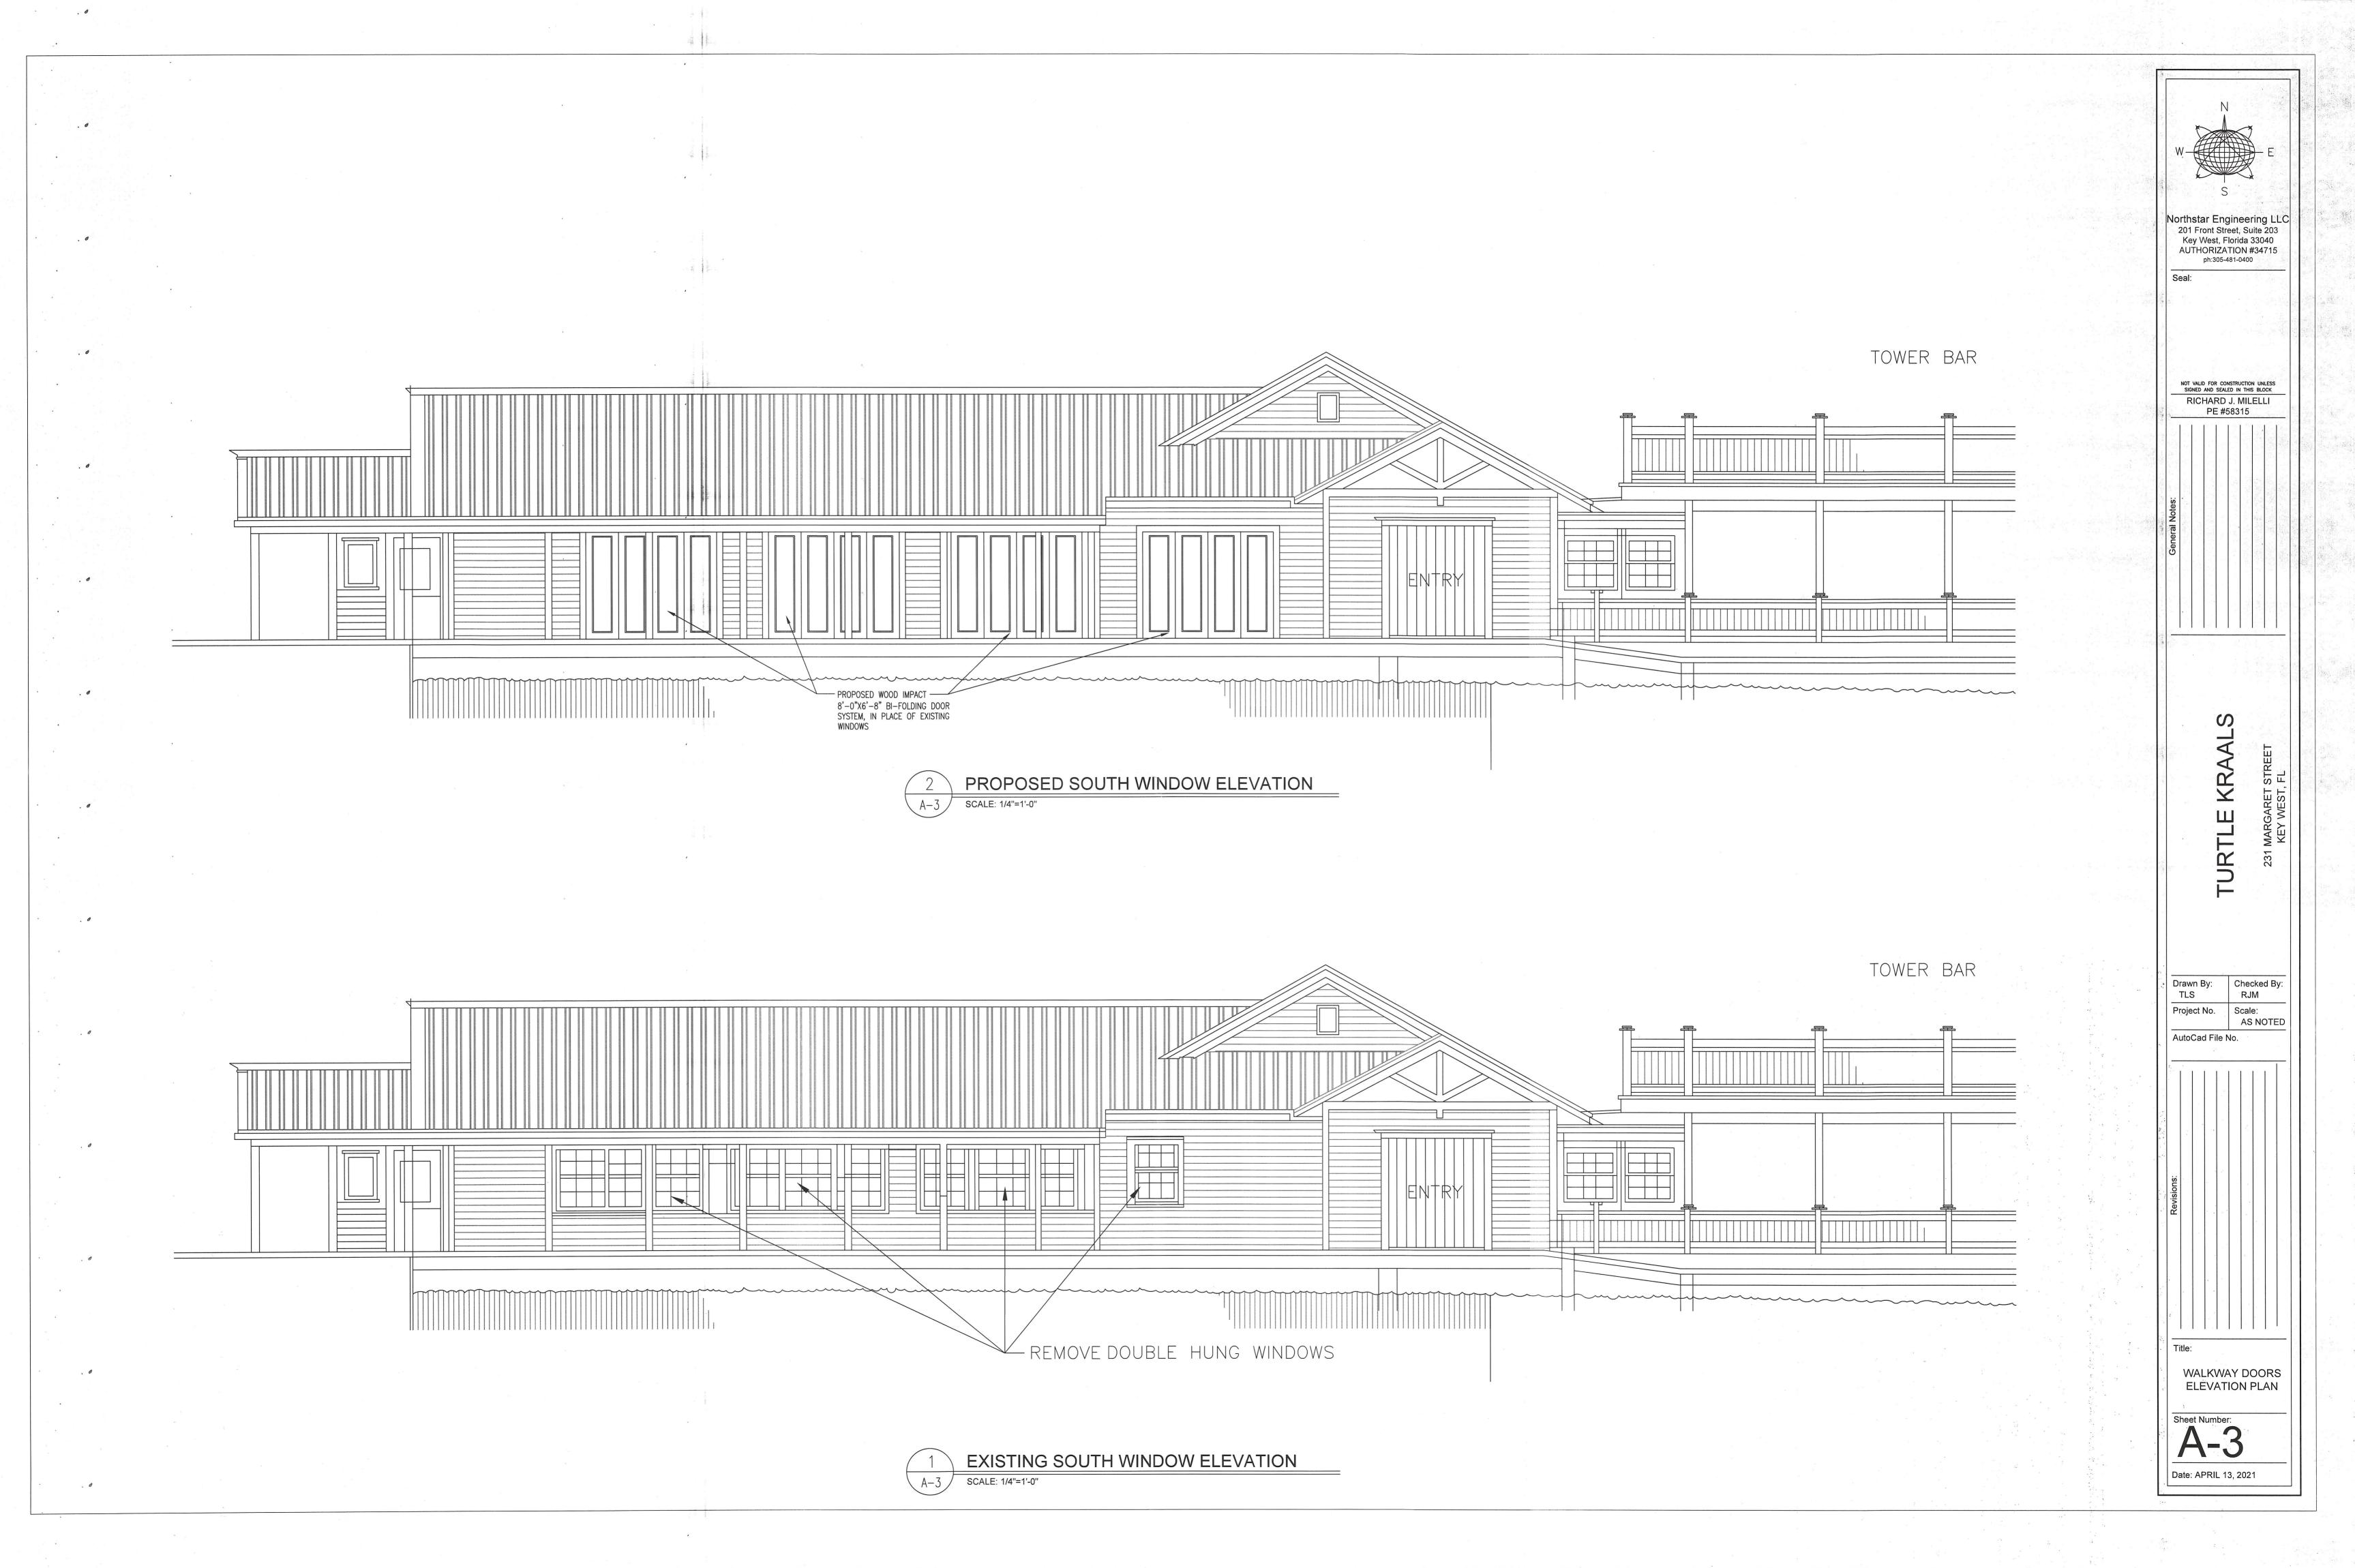

Type: **RENOVATION INTERIOR** Subtype: COMMERCIAL Short stairs, wall, bar, flooring, paint, drywall, doors and more Description: INTAKE PROCESSING Status: Applied Date: 10/7/2020 Approved Date: **Issued Date:** Finaled Date: **Expiration Date:** Notes: 10/7/2020 1:11:22 PM Relocate stairs, louvered wall, new bar, new flooring, painting, concrete repairs, drywall, millwork, bar equipment, doors, hardware, bar tops FRP

| My Dashboard                                                            | Permit Search          |                                                                                                                                                                                                                                     |
|-------------------------------------------------------------------------|------------------------|-------------------------------------------------------------------------------------------------------------------------------------------------------------------------------------------------------------------------------------|
| Permits<br>Permit Application<br>Search Permit<br>Issued Permits Report | Search By: PERMIT_NO   | ✓ Begins With ✓ BLD2020-2842 SEARCH Click here for search examples                                                                                                                                                                  |
| Planning Projects<br>Apply for New Project                              |                        |                                                                                                                                                                                                                                     |
| Search Projects                                                         | Search Results         | PRINT EXPORT TO EXCE Permit #BLD2020-2842                                                                                                                                                                                           |
| Contractor<br>Search Contractors                                        |                        | Attachment      Request Inspection                                                                                                                                                                                                  |
| Properties<br>Search Property                                           | Search Results         | Permit Info Site Info Contacts (4) Fees \$0.00 Inspections(5) Ch                                                                                                                                                                    |
| License<br>Search Licenses                                              | PERMIT_NO BLD2020-2842 |                                                                                                                                                                                                                                     |
| Code                                                                    |                        | Type: RENOVATION EXTERIOR                                                                                                                                                                                                           |
| Search<br>Pay Fees                                                      |                        | Subtype: COMMERCIAL HARC                                                                                                                                                                                                            |
| CRM                                                                     |                        | Short Description: stairs, wall, bar, flooring, paint, drywall, doors and more                                                                                                                                                      |
| Search Issues                                                           |                        | Status: PERMIT ISSUED                                                                                                                                                                                                               |
| Shopping Cart<br>Pay All Fees                                           |                        | Applied Date: 10/7/2020                                                                                                                                                                                                             |
| Paid Items                                                              |                        | Approved Date: 10/28/2020                                                                                                                                                                                                           |
|                                                                         |                        | Issued Date: 10/29/2020                                                                                                                                                                                                             |
|                                                                         |                        | Finaled Date:                                                                                                                                                                                                                       |
|                                                                         |                        | Expiration Date: 9/7/2021                                                                                                                                                                                                           |
|                                                                         |                        | Notes: 11/24/2020 3:39:18 PM<br>Relocate stairs, louvered wall, new bar, new flooring, painting, concrete                                                                                                                           |
|                                                                         |                        | repairs, drywall, millwork, bar equipment, doors, hardware, bar tops FRP.                                                                                                                                                           |
|                                                                         |                        | **************************************                                                                                                                                                                                              |
|                                                                         |                        | ****                                                                                                                                                                                                                                |
|                                                                         |                        | Replace 4 window openings with bi-fold doors. Raised Deck.                                                                                                                                                                          |
|                                                                         |                        | **NOC REC'D 10/28/2020 pdm** **HARC Inspection Required**                                                                                                                                                                           |
|                                                                         |                        | Attachments:                                                                                                                                                                                                                        |
|                                                                         |                        | 231 Margaret Door Pictures from Tim 2-12-21 (3).JPG<br>231 Margaret Door Pictures from Tim 2-12-21 (1).JPG                                                                                                                          |
|                                                                         |                        | 231 Margaret Door Pictures from Tim 2-12-21 (2).JPG                                                                                                                                                                                 |
|                                                                         |                        | 231 Margaret NOA Exterior Metal Doors.pdf                                                                                                                                                                                           |
|                                                                         |                        | 231 Margaret 6x6 Post Meridian Engineering Photos 11-12-20.pdf<br>NOC 231 Margaret NOC 2020-2842 Executed .pdf                                                                                                                      |
|                                                                         |                        | 231 Maragret St Existing Restaurant Plan 10-15-20.pdf                                                                                                                                                                               |
|                                                                         |                        | 231 Margaret St Lease Agreement DBA Turtle Kraals.pdf                                                                                                                                                                               |
|                                                                         |                        | 004 Managert Ot DULL ages A second to Dated June 2020 adf                                                                                                                                                                           |
|                                                                         |                        | 231 Margaret St BH Lease Agreement Dated June 2020.pdf<br>231 Margaret KW Bight Asbuilts_Site Plans.pdf                                                                                                                             |
|                                                                         |                        | 231 Margaret St BH Lease Agreement Dated June 2020.pdf<br>231 Margaret KW Bight Asbuilts_Site Plans.pdf<br>231 Margaret Back of Building Picture (2).jpg                                                                            |
|                                                                         |                        | 231 Margaret KW Bight Asbuilts_Site Plans.pdf<br>231 Margaret Back of Building Picture (2).jpg<br>231 Margaret Paint Samples 10-7-20 (1).JPG                                                                                        |
|                                                                         |                        | 231 Margaret KW Bight Asbuilts_Site Plans.pdf<br>231 Margaret Back of Building Picture (2).jpg<br>231 Margaret Paint Samples 10-7-20 (1).JPG<br>231 Margaret Paint Samples 10-7-20 (2).JPG                                          |
|                                                                         |                        | 231 Margaret KW Bight Asbuilts_Site Plans.pdf<br>231 Margaret Back of Building Picture (2).jpg<br>231 Margaret Paint Samples 10-7-20 (1).JPG                                                                                        |
|                                                                         |                        | 231 Margaret KW Bight Asbuilts_Site Plans.pdf<br>231 Margaret Back of Building Picture (2).jpg<br>231 Margaret Paint Samples 10-7-20 (1).JPG<br>231 Margaret Paint Samples 10-7-20 (2).JPG<br>231 Margaret Property Record Card.pdf |