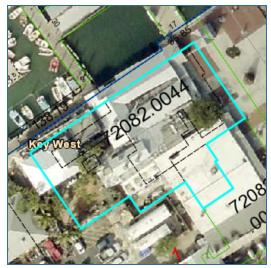

## COMBINATION APPLICATION: FLOODPLAIN, CONSTRUCTION AND HARC \$50.00 APPLICATION FEE NON-REFUNDABLE

Ĵ.

| 1300 WHI<br>KEY WEST,<br>Phone: 305                                                                                                                                 | FLORIDA 33040                                                                      | HARC PERMIT NUMBER FLOODPLAIN PERMIT FLOOD ZONE PANEL#  | BUILDING PERMIT                         | NUMBER INITIAL & DATE REVISION # UBSTANTIAL IMPROVEMENT YESNO% |
|---------------------------------------------------------------------------------------------------------------------------------------------------------------------|------------------------------------------------------------------------------------|---------------------------------------------------------|-----------------------------------------|----------------------------------------------------------------|
| ADDRESS OF PROPOSED PROJECT:                                                                                                                                        | 231 mar                                                                            | paret Stre                                              |                                         | # OF UNITS                                                     |
| RE # OR ALTERNATE KEY:                                                                                                                                              | 8818653                                                                            | Junes Off                                               | []                                      |                                                                |
| NAME ON DEED:                                                                                                                                                       | Cityof                                                                             | 1 . lat                                                 | OWNER PHONE NUMB                        | ER                                                             |
| OWNER'S MAILING ADDRESS                                                                                                                                             | DO BOLI                                                                            | EY WROI                                                 | OWNER EMAIL                             |                                                                |
|                                                                                                                                                                     | CITY LA LA LA                                                                      | 104                                                     | STATE                                   | ZIP                                                            |
| CONTRACTOR COMPANY NAME:                                                                                                                                            | - Key We                                                                           | <u>T</u>                                                | CONTR. PHONE NUMB                       | = <u>53040</u>                                                 |
|                                                                                                                                                                     |                                                                                    | Builders Inc.                                           |                                         | 5-304-7937 Tim Root 305-360-2916                               |
| CONTRACTOR'S CONTACT PERSON:                                                                                                                                        | Brian McKer                                                                        | dry/Tim Root                                            | brian@mckendrybuilde                    | rsinc.com / tim@mckendrybuildersinc.com                        |
| ARCHITECT / ENGINEER'S NAME:                                                                                                                                        | Metidian Gr                                                                        | sincering                                               | A/E PHONE NUMBER                        |                                                                |
| ARCHITECT / ENGINEER'S ADDRESS:                                                                                                                                     | 201 Front                                                                          | St 0                                                    | A/E EMAIL                               |                                                                |
| AUTHORIZED AGENT'S NAME:                                                                                                                                            |                                                                                    |                                                         | AGENT PHONE NUMBE                       | R                                                              |
| AGENT'S ADDRESS:                                                                                                                                                    |                                                                                    |                                                         | AGENT EMAIL                             |                                                                |
| HARC: PROJECT LOCATED IN HISTORIC                                                                                                                                   | C DISTRICT OR IS CONTRI                                                            |                                                         | (SEE PART C FOR                         | R HARC APPLICATION.)                                           |
| CONTRACT PRICE FOR PROJECT OR E                                                                                                                                     | ST. TOTAL FOR MAT'L., LA                                                           | BOR, OH & PROFIT:                                       | 150.0                                   | 0.00                                                           |
| FLORIDA STATUTE 837.06: WHOEVER KNOWINGL                                                                                                                            | Y MAKES A FALSE STATEMENT                                                          | IN WRITING AND WITH THE INT                             | ENT TO MISLEAD A PU                     | JBLIC SERVANT IN THE                                           |
| PERFORMANCE OF HIS OR HER OFFICIAL DUTY                                                                                                                             |                                                                                    |                                                         |                                         |                                                                |
| DETAILED, SPECIFIC PROJECT DESCRI<br>shall be the scope of work that is permit<br>description of work as described herein<br>application, the DESCRIPTION of work s | ted by the City. Should fur<br>versus the scope of work s<br>hall be controlling.) | her action be taken by the<br>shown on the plans or oth | e City for exceedin<br>er documents sub | ng the scope of the<br>mitted with the                         |
| Renovation - Relocate                                                                                                                                               | stairs - Lou                                                                       | ured wall -                                             | New bar                                 | - Newflooring                                                  |
| painting - concrete 1                                                                                                                                               | epairo - Dry                                                                       | vall - millu                                            | orle - 📁                                | Barequerment ()                                                |
| Renovation-Relocate<br>painting - concrete 1<br>Doors 2 tranduare - E                                                                                               | Bartops - F.                                                                       | RP                                                      |                                         |                                                                |
| Printed name of property owner or agent or I                                                                                                                        | icensed contractor.                                                                | Signature.                                              |                                         |                                                                |
| Brian McKendry                                                                                                                                                      |                                                                                    |                                                         |                                         |                                                                |
| Notary Signature as to applicant. State of Florid                                                                                                                   | la, County of Monroe, Sworn to                                                     | and subscribed before me.                               |                                         |                                                                |
| 3                                                                                                                                                                   |                                                                                    |                                                         |                                         |                                                                |
| Personally known or produced                                                                                                                                        | as identification                                                                  | 1.                                                      |                                         |                                                                |
| Official Use Only:                                                                                                                                                  |                                                                                    |                                                         |                                         |                                                                |
|                                                                                                                                                                     |                                                                                    |                                                         |                                         |                                                                |
|                                                                                                                                                                     |                                                                                    |                                                         |                                         |                                                                |
| с                                                                                                                                                                   |                                                                                    |                                                         |                                         |                                                                |
|                                                                                                                                                                     | Pa                                                                                 | ge 1 of 4                                               |                                         |                                                                |
|                                                                                                                                                                     |                                                                                    |                                                         |                                         |                                                                |