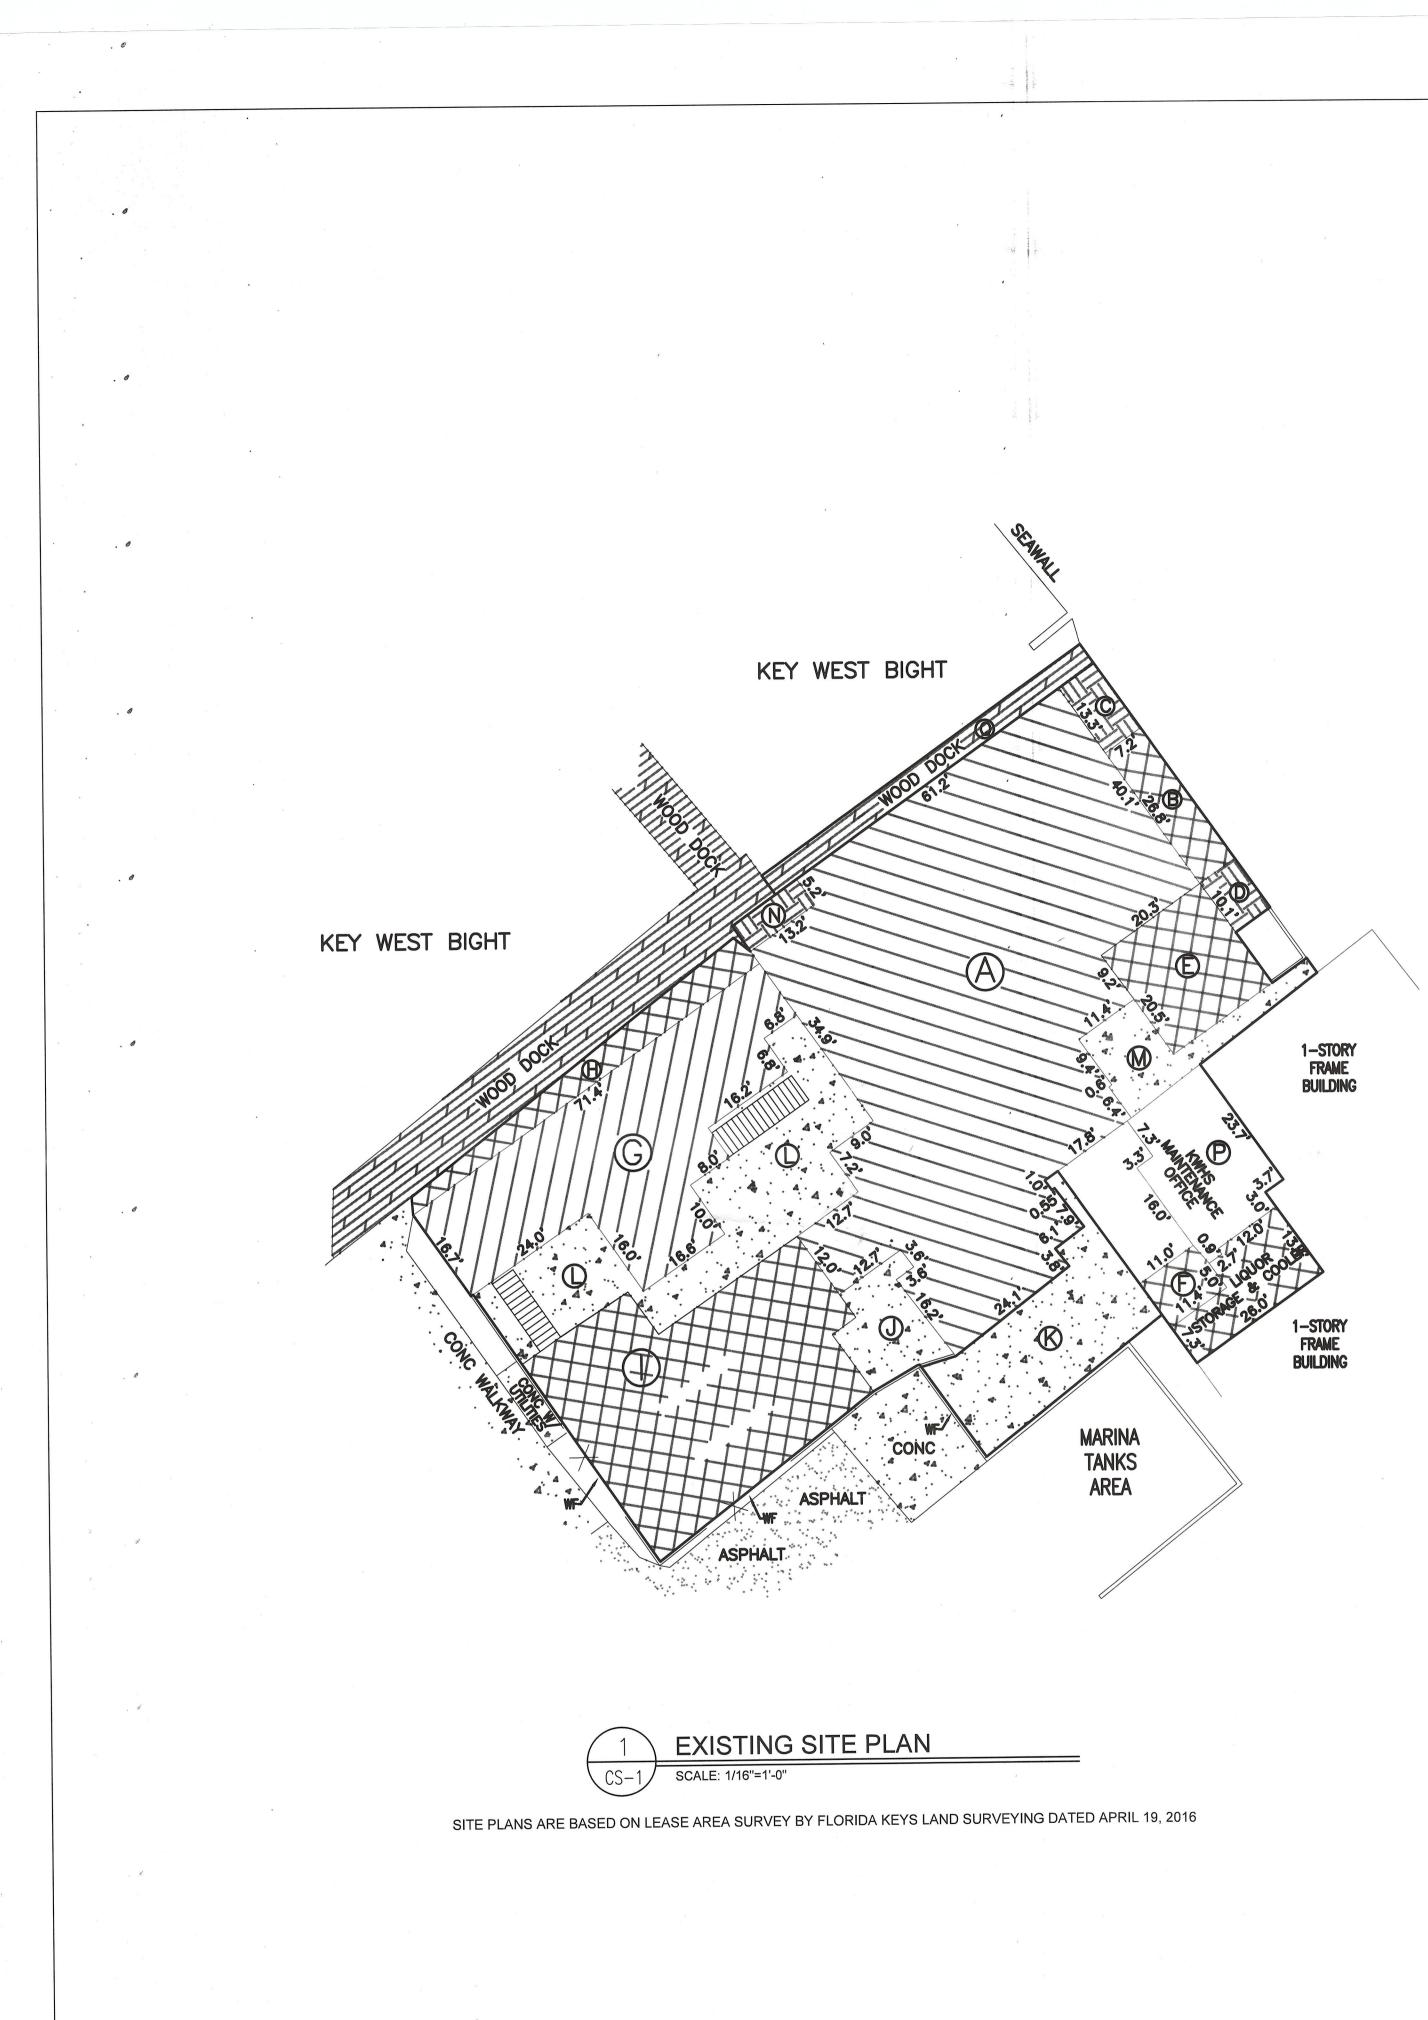

ce (President, Managing Member, Name of owner from deed authorize Please Print Name of Representative to be the representative for this application and act on my/our behalf before the City of Key West. att Signature of person with authority to execute documents on behalf on entity owner Subscribed and sworn to (or affirmed) before me on this Date by Name of person with authority to execute documents on behalf on entity owner He/She is personally known to me or has presented as identification. DORIAN E. PATTON HI Commission # GG 957401 Notary's Signature and Seal Expires February 11, 2024 Bonded Thru Troy Fain Insurance 800-385-7019

K:\FORMS\Applications\Verification and Authorization\Authorization\_Form-Entity.doc

Name of Acknowledger typed, printed or stamped

ion Number. if any









1

| PROJECT DATA      |                  |                  |  |  |  |
|-------------------|------------------|------------------|--|--|--|
|                   | PROPOSED         | EXISTING         |  |  |  |
| LEASE AREA        | 11,840.2 SF      | 10,742.4 SF      |  |  |  |
| BUILDING COVERAGE | 8,908.7 SQ. FT.  | 8,453.7 SQ. FT.  |  |  |  |
| CONSUMPTION AREA  | 5,636 SQ. FT.    | 5,260 SQ. FT.    |  |  |  |
| IMPERVIOUS AREA   | 11,006.1 SQ. FT. | 10,551.1 SQ. FT. |  |  |  |
| OPEN SPACE        | 1,469 SQ. FT.    | 1,621 SQ. FT.    |  |  |  |

NOTE FIRST FLOOR LEASE AREA IS USED FOR SITE DATA CALCULATIONS: IMPERVIOUS, BUILDING COVERAGE, AND OPEN SPACE. CONSUMPTION AREA INCLUDES THE SECOND FLOOR AND THE PROPOSED CONSUMPTION AREA INCLUDES THE WALKWAY AND NEW COVERED AREA.

| INDEX OF