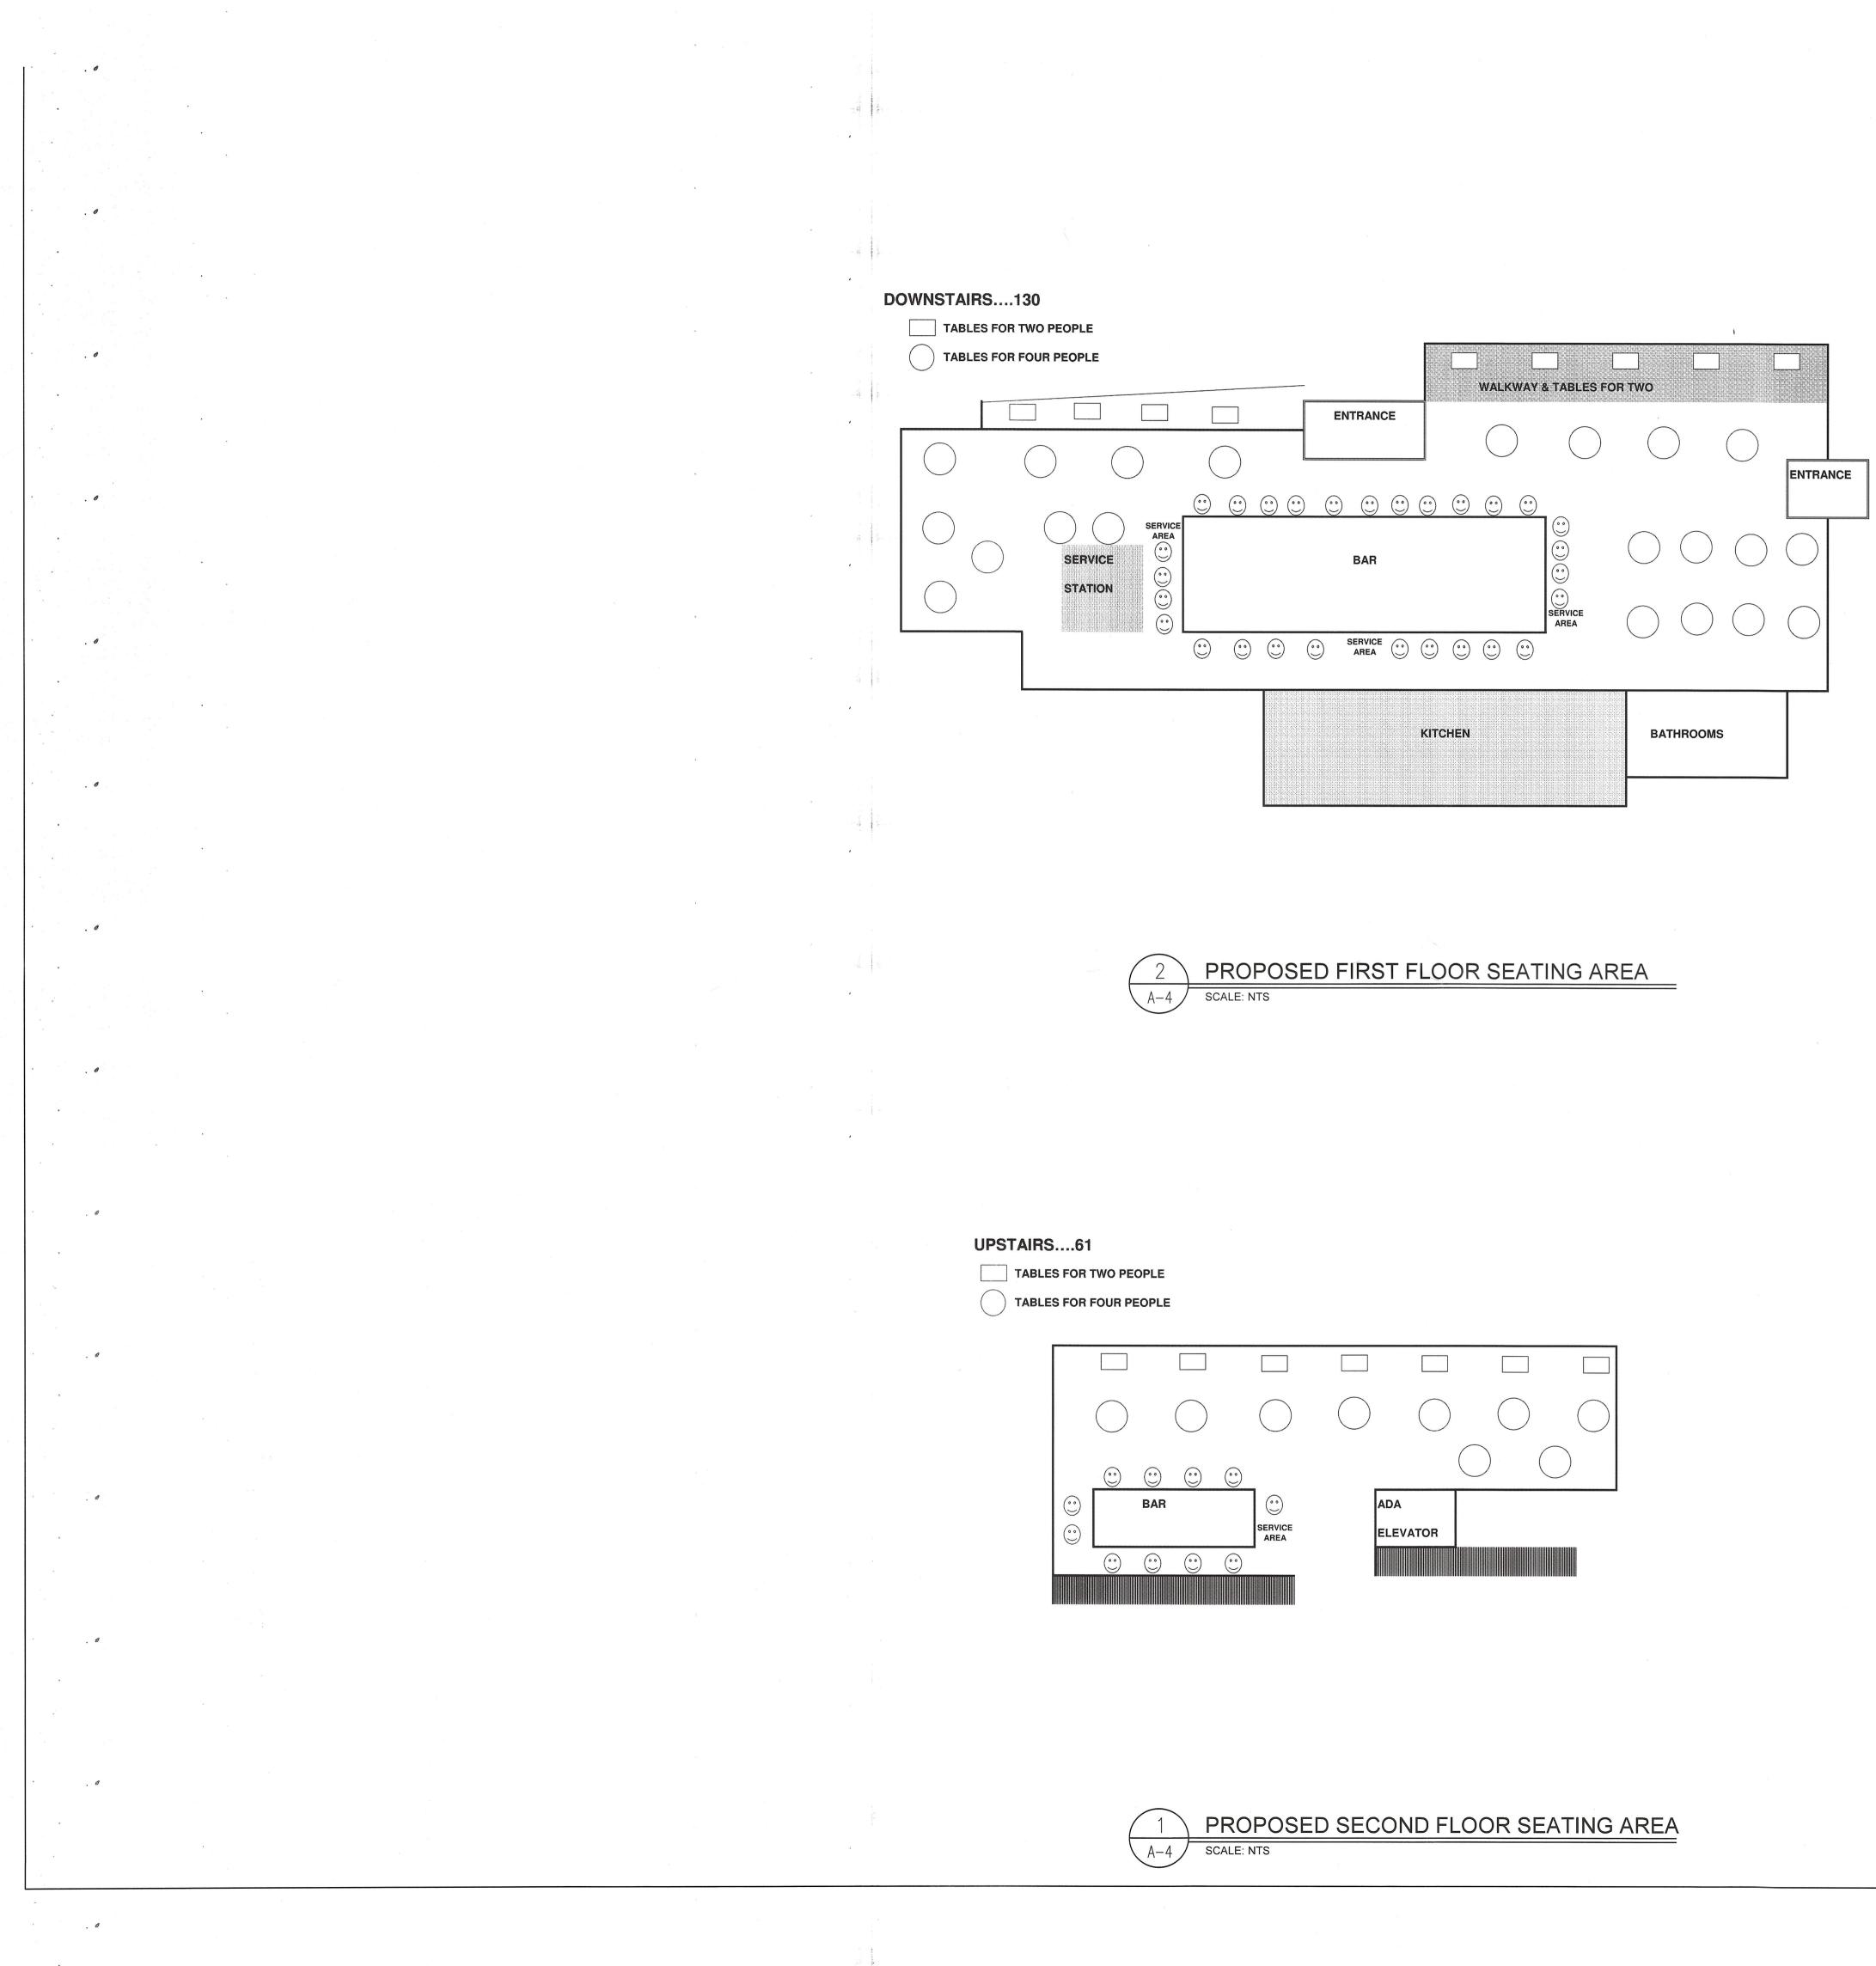

.    | 1,621 SQ. FT.    |  |  |  |

NOTE FIRST FLOOR LEASE AREA IS USED FOR SITE DATA CALCULATIONS: IMPERVIOUS, BUILDING COVERAGE, AND OPEN SPACE. CONSUMPTION AREA INCLUDES THE SECOND FLOOR AND THE PROPOSED CONSUMPTION AREA INCLUDES THE WALKWAY AND NEW COVERED AREA.

| INDEX OF DRAWINGS                                                                                                                                                   |  |
|---------------------------------------------------------------------------------------------------------------------------------------------------------------------|--|
| SHEET CS-1 - SITE PLAN<br>SHEET A-1 - FLOOR PLAN<br>SHEET A-2 - COVERED AREA ELEVATION PLAN<br>SHEET A-3 - WALKWAY DOORS ELEVATION PLAN<br>SHEET A-4 - SEATING PLAN |  |

KEY WEST BIGHT



















#### Disclaimer

The Monroe County Property Appraiser's office maintains data on property within the County solely for the purpose of fulfilling its responsibility to secure a just valuation for ad valorem tax purposes of all property within the County. The Monroe County Property Appraiser's office cannot guarantee its accuracy for any other purpose. Likewise, data provided regarding one tax year may not be applicable in prior or subsequent years. By requesting such data, you hereby understand and agree that the data is intended for ad valorem tax purposes only and should not be relied on for any other purpose.

By continuing into this site you assert that you have read and agree to the above statement.

#### Summary

| Parcel ID<br>Account#<br>Property ID<br>Millage Group<