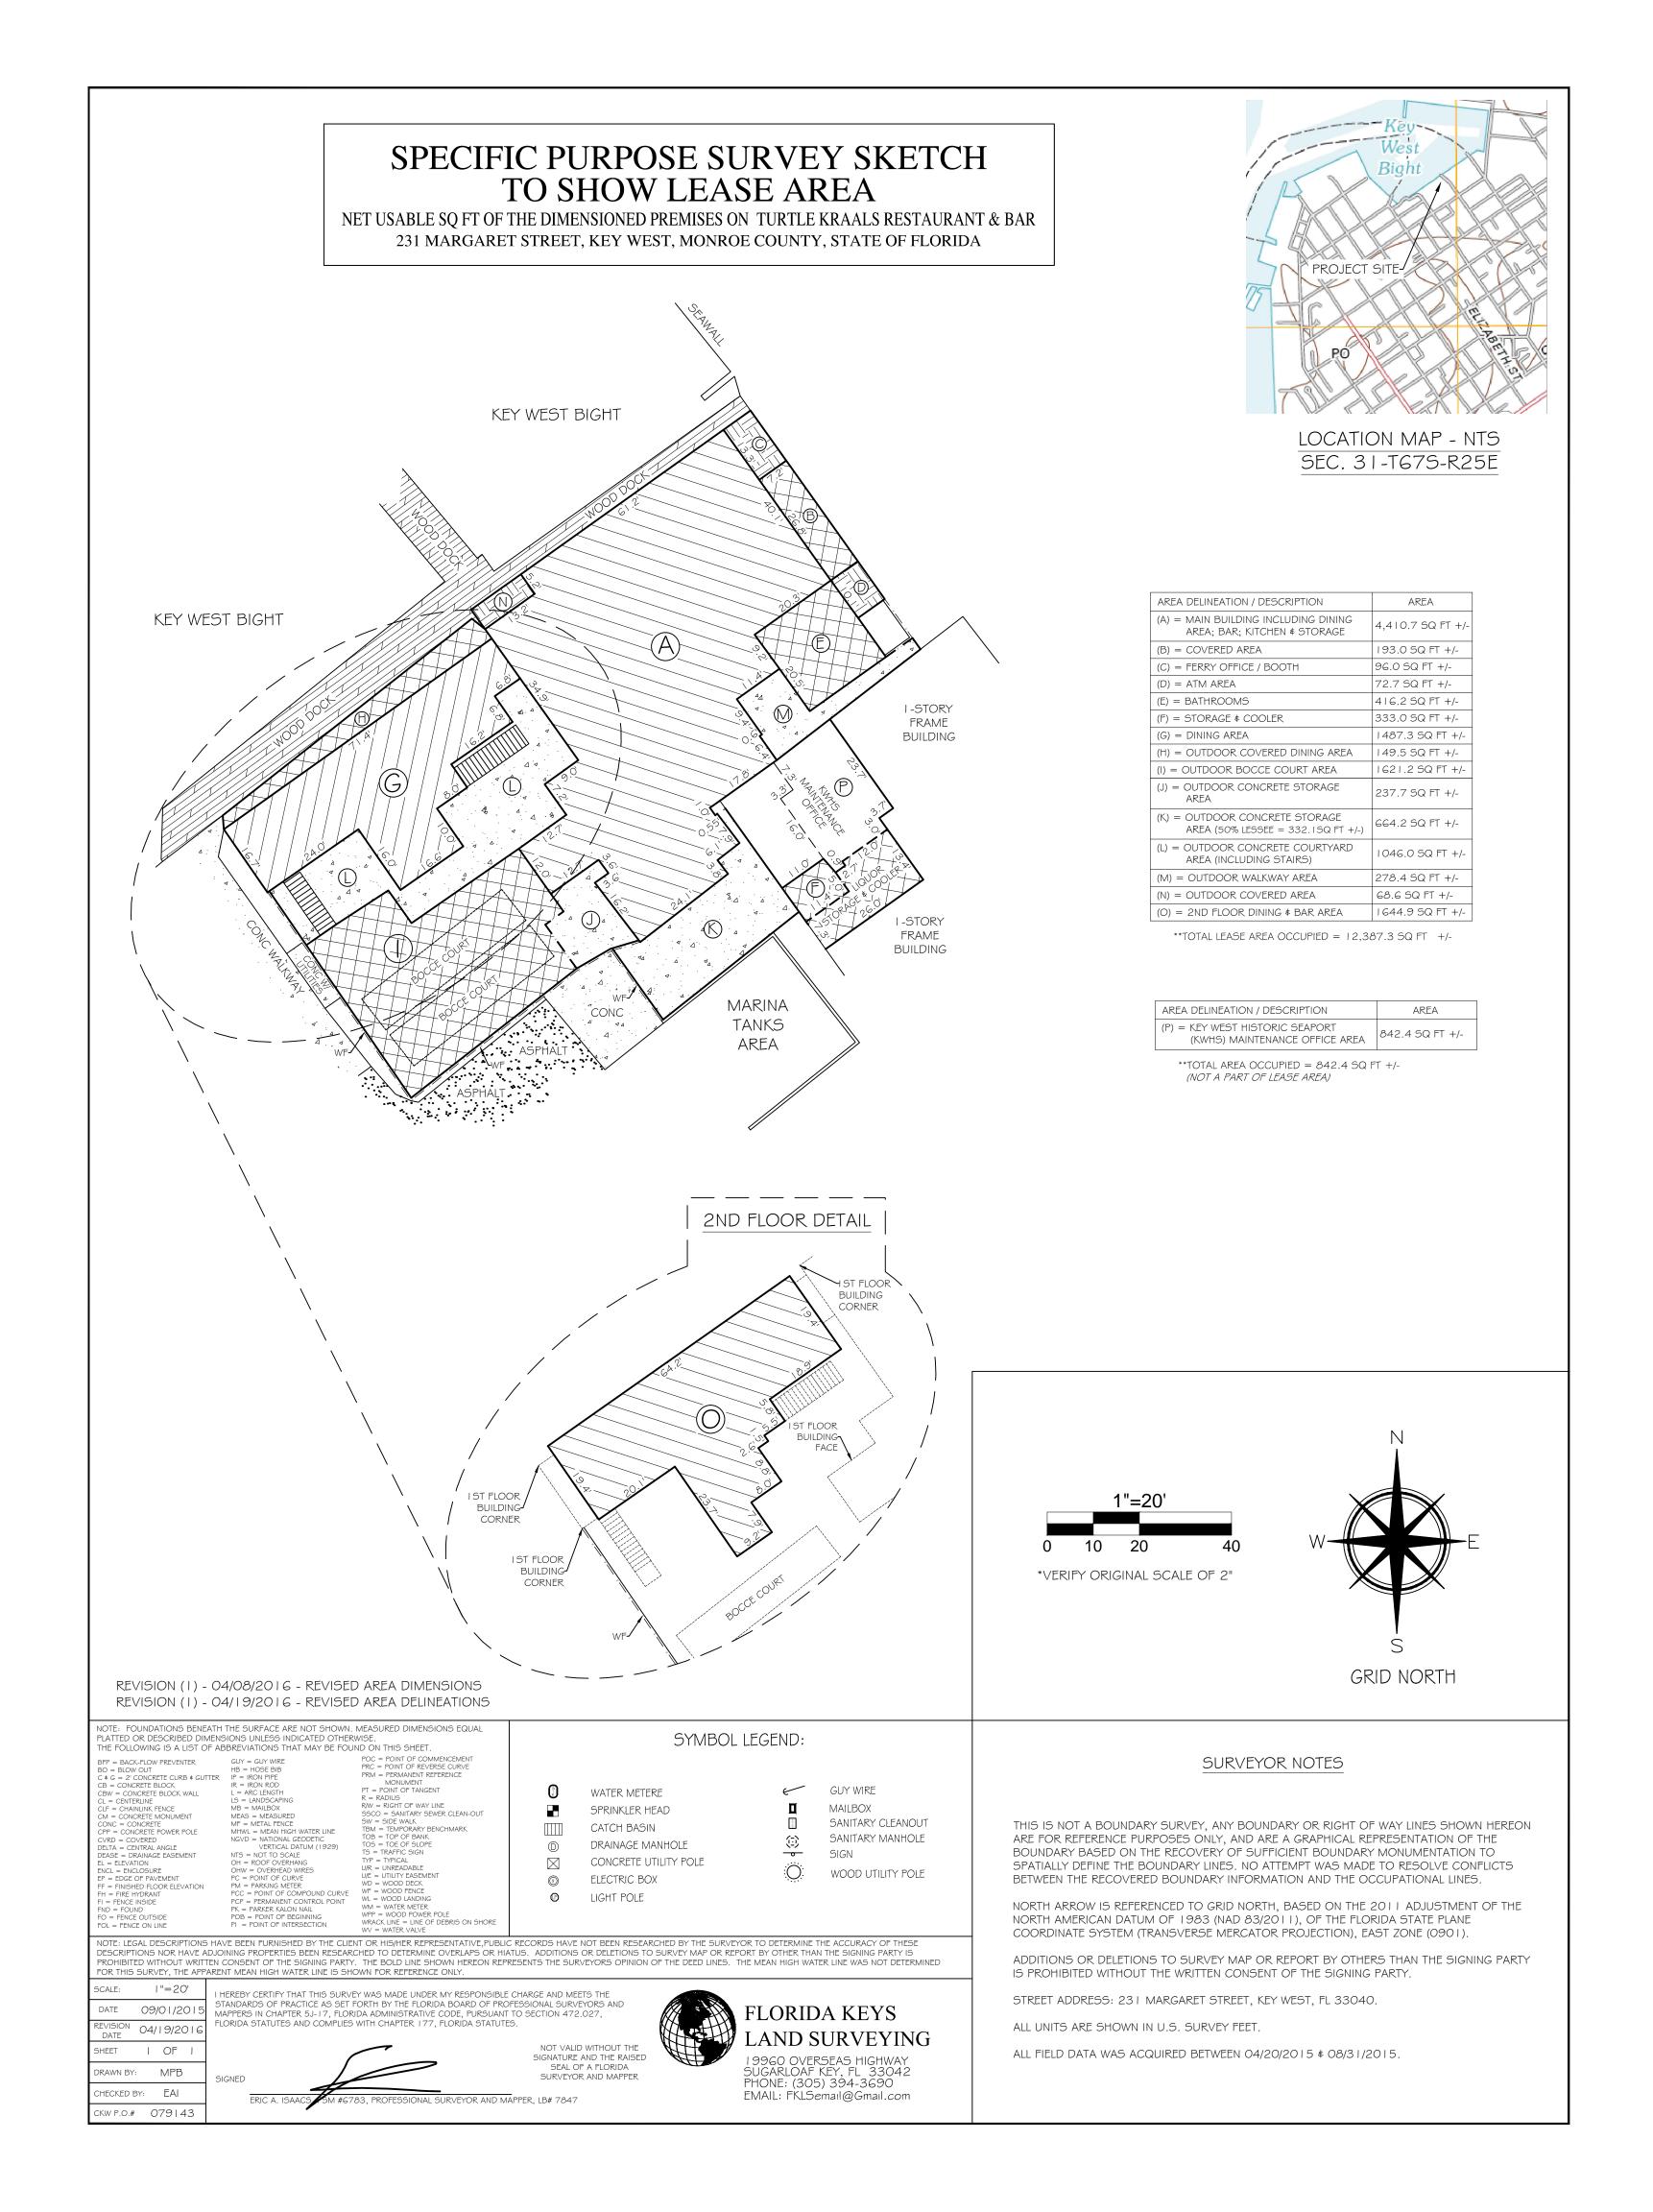

## I. Existing Conditions.

- A) Recent Survey of the site by a licensed Surveyor (Survey must be within 10 years from submittal date of this application) showing all dimensions including distances from property lines, and including:
  - 1) Size of site;
  - 2) Buildings, structures, and parking;
  - 3) FEMA Flood Zone;
  - 4) Topography;
  - 5) Easements; and
  - 6) Location of Utility Lines (sewer, water, electric, cable) adjacent and extending into the site.
  - B) Existing size, type and location of trees, hedges, and other features.
  - C) Existing stormwater retention areas and drainage flows.
  - D) A sketch showing adjacent land uses, buildings, and driveways.
- II. Proposed Development: Plans at 11" X 17" (10,000 Sq. ft. or less); 24" X 36" if site is over 10,000 sq. ft.
  - A) Site Plan to scale of with north arrow and dimensions by a licensed architect or engineer.
    - 1) Buildings
    - 2) Setbacks
    - 3) Parking:
      - a. Number, location and size of automobile and bicycle spaces
      - b. Handicapped spaces
      - c. Curbs or wheel stops around landscaping
      - d. Type of pavement
    - 4) Driveway dimensions and material
    - 5) Location of Utility Lines (sewer, water, electric, cable) adjacent and extending into the site.
    - 6) Location of garbage and recycling
    - 7) Signs
    - 8) Lighting
    - 8) Project Statistics:
      - a. Zoning
      - b. Size of site
      - c. Number of units (or units and Licenses)
      - d. If non-residential, floor area & proposed floor area ratio
      - e. Consumption area of restaurants & bars
      - f. Open space area and open space ratio
      - g. Impermeable surface area and impermeable surface ratio
      - h. Number of automobile and bicycle spaces required and proposed
    - B) Building Elevations
      - 1) Drawings of all building from every direction. If the project is in the Historic District please submit HARC approved site plans.
      - 2) Height of building.
      - 3) Finished floor elevations and bottom of first horizontal structure
      - 4) Height of existing and proposed grades
    - C) Drainage Plan: Existing & Proposed retention areas and calculations approved by the City Engineer. See one of the attached commercial and residential use Stormwater Retention Forms.
    - D) Landscape Plan: Size, type, location and number of plants to be removed, kept, and installed. The plan must be approved by the City Landscape Coordinator through a letter of approval. If the project is a Major Development Plan a landscape design prepared by a licensed Landscape Architect is required per Section 108-511(b) of the Land Development Regulations.