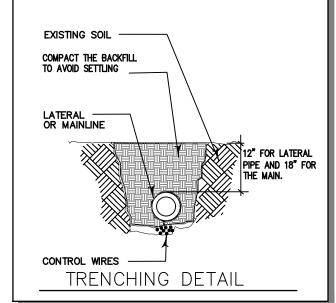

Onive - GAL Consultants Inchdood projects OPOBEZANDavials I 400 (IRPIGATION) Aug 1,400 Eeb 2

C:\Users\maranr\OneDrive - GAI Consultants, Inc\





- 1. A. HUNTER ICZ-101 1" CONTROL ZONE KIT. (0-20 GPM)
- B. HUNTER ICZ-151 1 1/2' CONTROL ZONE KIT. (21-60 GPM)
- , 2. CONTINUE 14 GAUGE WIRE TO THE CONTROLLER. INSTALL THE WIRE UNDER THE MAIN. INSTALL IN CONDUIT WHERE THE MAIN DOES NOT CONTINUE. (EXCEPT TWO—WIRE SYSTEMS)
- 3. HUNTER ICV VALVE4. WATERPROOF CONNECTORS (DBY ON TWO-WIRE SYS.)
- PVC UNION FOR SERVICING ASSEMBLY.
- JUMBO PLASTIC VALVE BOX.
- 7. PVC PIPE FROM POINT OF CONNECTION. (45 OR 90 DEG.)
- 8. PVC PIPE TO IRRIGATION ZONE.
- SOIL SEPARATOR FABRIC W/ BRICK UNDER EACH CORNER

REFER TO THE DECODER DETAILS FOR TWO-WIRE SYSTEMS FOR DECODERS, WIRE SPECIFICATIONS AND WIRE NUTS.









1316 ROYAL STREET KEY WEST, FLORIDA

.402

IRRIGATION DETAILS

## **ZONE CHART**

| ZONE | PLANT<br>(TYPE) | IRRIGATION (TYPE) | WATER (DEMAND) | _   | APPLIC.<br>IN. PER WEEK REC | GPM<br>Q.) (GPM) | MINUTES<br>(PER CYCLE) | TOTAL<br>(GALLONS) |
|------|-----------------|-------------------|----------------|-----|-----------------------------|------------------|------------------------|--------------------|
| 1    | PLANT           | DRIP              | LOW            | 1.5 | 0.5                         | 15               | 10                     | 150                |
| 2    | PLANT           | DRIP              | LOW            | 1.5 | 0.5                         | 12               | 10                     | 120                |
| 3    | PLANT           | DRIP              | LOW