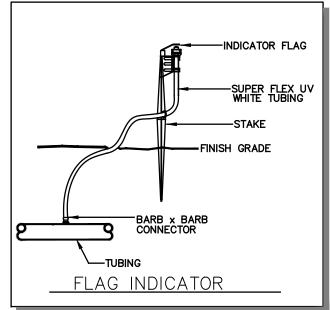

ne Onive - GAL Consultants Inchdood projects OPOBEZANDavials I 400 (IRPIGATION) Aug 1,400 Eeb 2

C:\Users\maranr\OneDrive - GAI Consultants, Inc\





- 1. A. HUNTER ICZ-101 1" CONTROL ZONE KIT. (0-20 GPM)
- B. HUNTER ICZ-151 1 1/2' CONTROL ZONE KIT. (21-60 GPM)
- , 2. CONTINUE 14 GAUGE WIRE TO THE CONTROLLER. INSTALL THE WIRE UNDER THE MAIN. INSTALL IN CONDUIT WHERE THE MAIN DOES NOT CONTINUE. (EXCEPT TWO—WIRE SYSTEMS)
- 3. HUNTER ICV VALVE4. WATERPROOF CONNECTORS (DBY ON TWO-WIRE SYS.)
- PVC UNION FOR SERVICING ASSEMBLY.
- JUMBO PLASTIC VALVE BOX.
- 7. PVC PIPE FROM POINT OF CONNECTION. (45 OR 90 DEG.)
- 8. PVC PIPE TO IRRIGATION ZONE.
- SOIL SEPARATOR FABRIC W/ BRICK UNDER EACH CORNER

REFER TO THE DECODER DETAILS FOR TWO-WIRE SYSTEMS FOR DECODERS, WIRE SPECIFICATIONS AND WIRE NUTS.









1316 ROYAL STREET KEY WEST, FLORIDA

.402

IRRIGATION DETAILS

## **ZONE CHART**

| ZONE | PLANT<br>(TYPE) | IRRIGATION (TYPE) | WATER (DEMAND) | _   | APPLIC.<br>IN. PER WEEK REC | GPM<br>Q.) (GPM) | MINUTES<br>(PER CYCLE) | TOTAL<br>(GALLONS) |
|------|-----------------|-------------------|----------------|-----|-----------------------------|------------------|------------------------|--------------------|
| 1    | PLANT           | DRIP              | LOW            | 1.5 | 0.5                         | 15               | 10                     | 150                |
| 2    | PLANT           | DRIP              | LOW            | 1.5 | 0.5                         | 12               | 10                     | 120                |
| 3    | PLANT           | DRIP              | LOW