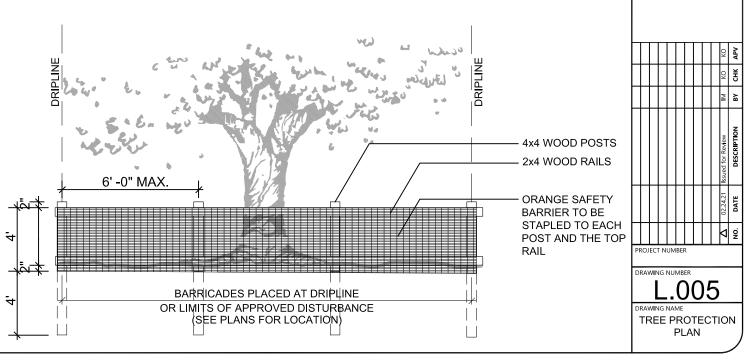

eter the tree unless authorized by the arborist.
- 9. No more than 30% of the trees roots may be pruned.
- 10. A pruning trench shall be cleared in a way that exposes the roots while leaving them intact. Use hand tools or an air knife. Limits of trench to be determined by the arborist.
- 11. All roots outside of the protective barricade to be removed during the development shall be severed clean using a sharp tool to provide a clean cut. Roots shall be left with clean smooth ends and no ragged edges and a two-inch layer of mulch shall be applied over the surface of exposed roots during development within one hour of damage or exposure.
- 12. After pruning, tree roots shall be covered and kept moist. Fill pruning trench with topsoil and water daily for a period determined by the arborist.





rantyOne Onive - GAL Consultants Inchdood projects OPOBEZANDavials I 400 (IRPIGATION) Aug 1,400 Eeb 2

C:\Users\maranr\OneDrive - GAI Consultants, Inc\





- 1. A. HUNTER ICZ-101 1" CONTROL ZONE KIT. (0-20 GPM)
- B. HUNTER ICZ-151 1 1/2' CONTROL ZONE KIT. (21-60 GPM)
- , 2. CONTINUE 14 GAUGE WIRE TO THE CONTROLLER. INSTALL THE WIRE UNDER THE MAIN. INSTALL IN CONDUIT WHERE THE MAIN DOES NOT CONTINUE. (EXCEPT TWO—WIRE SYSTEMS)
- 3. HUNTER ICV VALVE4. WATERPROOF CONNECTORS (DBY ON TWO-WIRE SYS.)
- PVC UNION FOR SERVICING ASSEMBLY.
- JUMBO PLASTIC VALVE BOX.
- 7. PVC PIPE FROM POINT OF CONNECTION. (45 OR 90 DEG.)
- 8. PVC PIPE TO IRRIGATION ZONE.
- SOIL SEPARATOR FABRIC W/ BRICK UNDER EACH CORNER

REFER TO THE DECODER DETAILS FOR TWO-WIRE SYSTEMS FOR DECODERS, WIRE SPECIFICATIONS AND WIRE