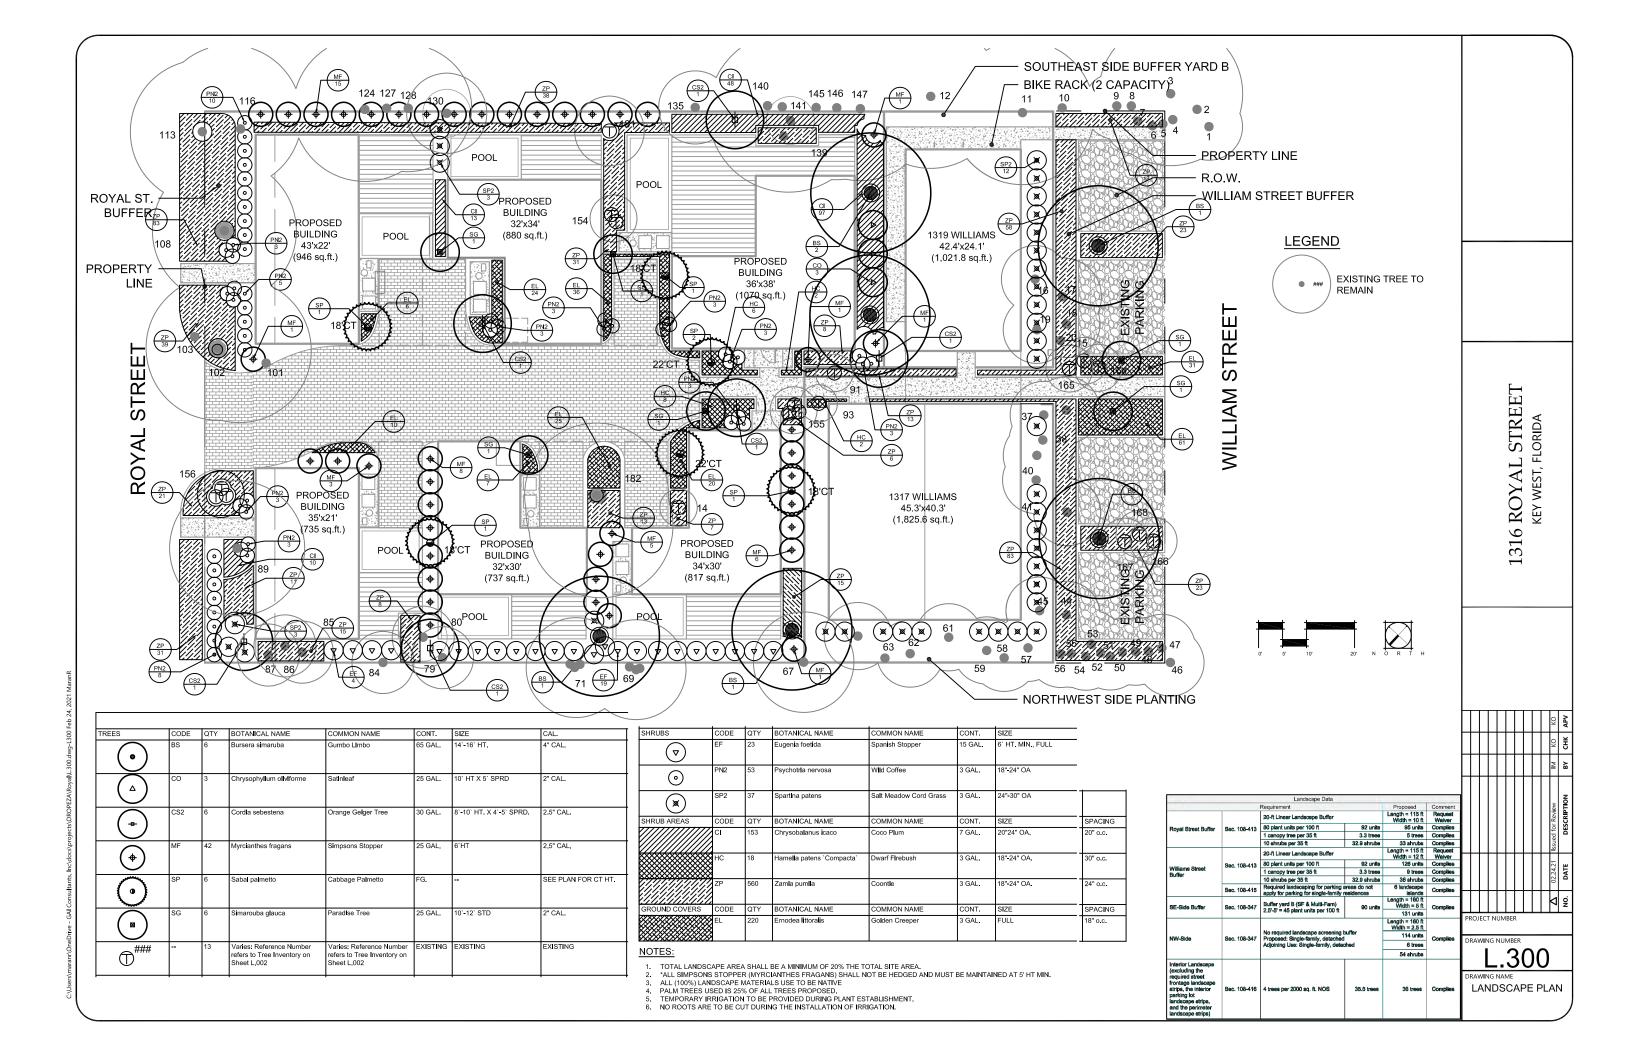

The Tree Commission approved the Final Landscape Plan with tree removal to include the removal of (14) Jamaican Caper, (8) Small Leaf Clusia, (7) Gumbo Limbo, (3) Red Coco Plum, (2) Satin Leaf, (2) Silver Buttonwood, (1) Fiddlewood, (1) Frangipani, (1) Mahogany, (1) Raintree, (1) Sweet Acacia, (1) White Stopper, (3) Christmas palms, (2) Washingtonian palms, (1) Fiji Fan palm, and (1) royal palm tree. The major development plan also proposes to transplant (7) Florida Thatch palms, (3) Keys Thatch palms, and (2) Christmas palms to be incorporated into the approved landscape plan.

The permits to actually remove these trees will not be issued until demolition and/or building permits have been issued for each phase of the project.

If you have any questions, please call the office at (305) 809-3768.