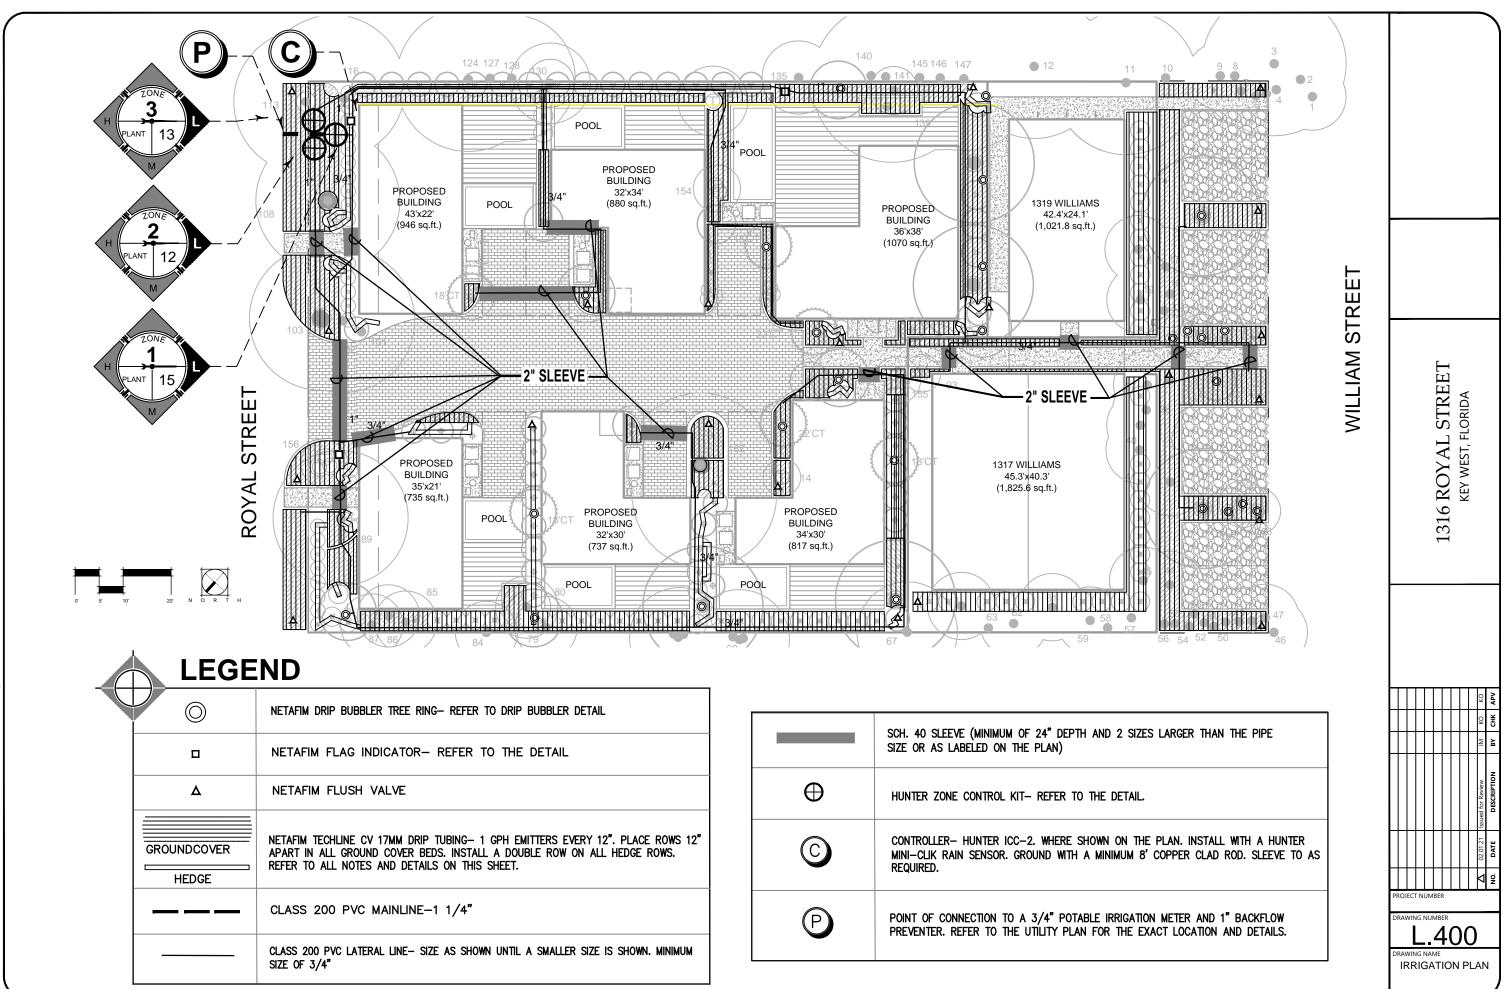

er the tree unless authorized by the arborist.
- 9. No more than 30% of the trees roots may be pruned.
- 10. A pruning trench shall be cleared in a way that exposes the roots while leaving them intact. Use hand tools or an air knife. Limits of trench to be determined by the arborist.
- 11. All roots outside of the protective barricade to be removed during the development shall be severed clean using a sharp tool to provide a clean cut. Roots shall be left with clean smooth ends and no ragged edges and a two-inch layer of mulch shall be applied over the surface of exposed roots during development within one hour of damage or exposure.
- 12. After pruning, tree roots shall be covered and kept moist. Fill pruning trench with topsoil and water daily for a period determined by the arborist.





rantyOne Onive - GAL Consultants Inchdood projects OPOBEZANDavials I 400 (IRPIGATION) Aug 1,400 Eeb 2

C:\Users\maranr\OneDrive - GAI Consultants, Inc\





- 1. A. HUNTER ICZ-101 1" CONTROL ZONE KIT. (0-20 GPM)
- B. HUNTER ICZ-151 1 1/2' CONTROL ZONE KIT. (21-60 GPM)
- , 2. CONTINUE 14 GAUGE WIRE TO THE CONTROLLER. INSTALL THE WIRE UNDER THE MAIN. INSTALL IN CONDUIT WHERE THE MAIN DOES NOT CONTINUE. (EXCEPT TWO—WIRE SYSTEMS)
- 3. HUNTER ICV VALVE4. WATERPROOF CONNECTORS (DBY ON TWO-WIRE SYS.)
- PVC UNION FOR SERVICING ASSEMBLY.
- JUMBO PLASTIC VALVE BOX.
- 7. PVC PIPE FROM POINT OF CONNECTION. (45 OR 90 DEG.)
- 8. PVC PIPE TO IRRIGATION ZONE.
- SOIL SEPARATOR FABRIC W/ BRICK UNDER EACH CORNER

REFER TO THE DECODER DETAILS FOR TWO-WIRE SYSTEMS FOR DECODERS, WIRE SPECIFICATIONS AND WIRE N