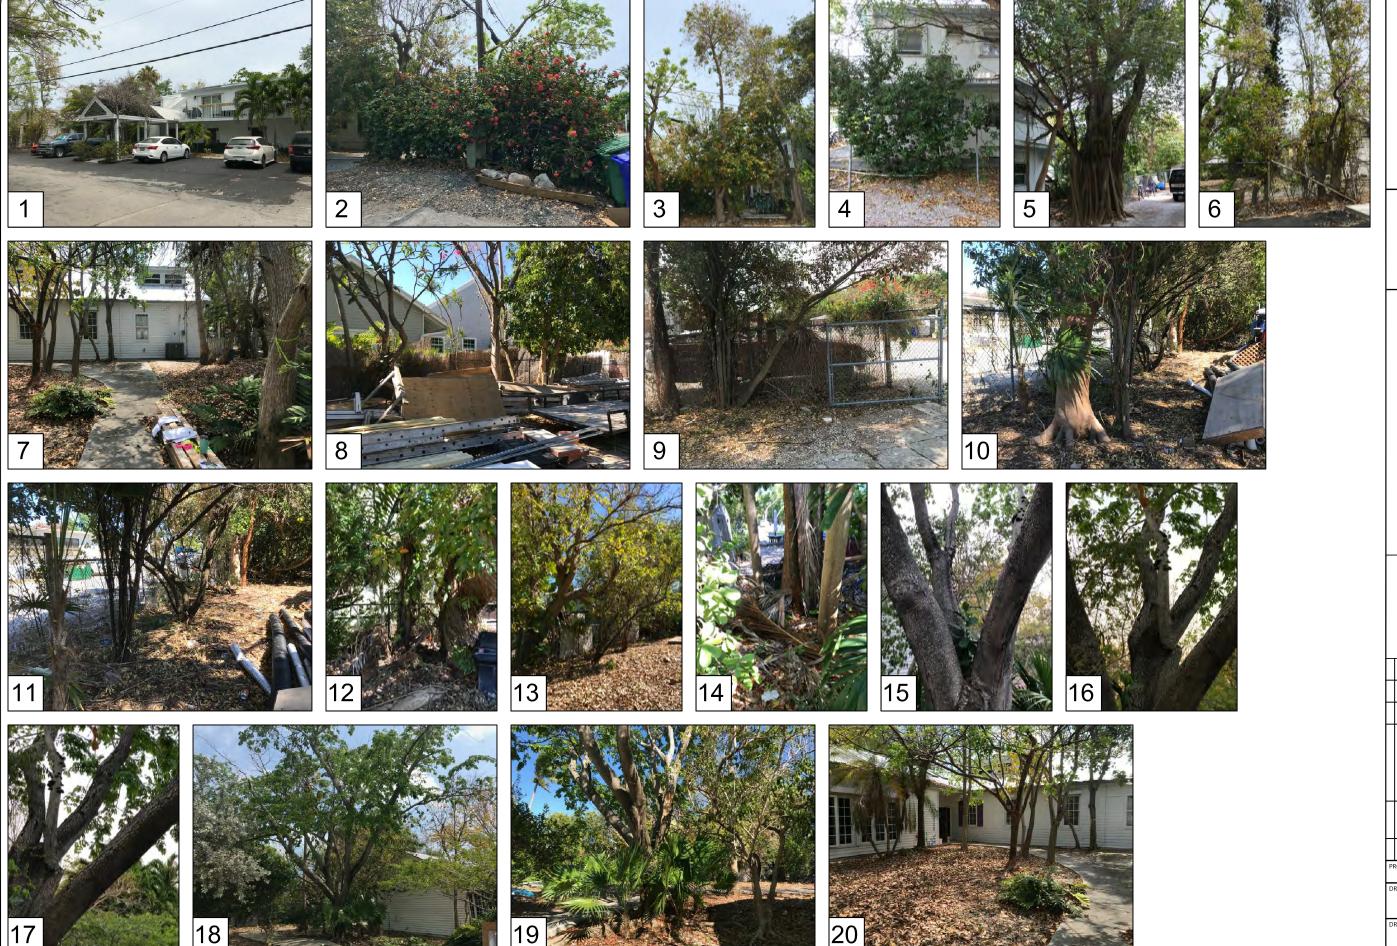

The Tree Commission approved the Final Landscape Plan with tree removal to include the removal of (14) Jamaican Caper, (8) Small Leaf Clusia, (7) Gumbo Limbo, (3) Red Coco Plum, (2) Satin Leaf, (2) Silver Buttonwood, (1) Fiddlewood, (1) Frangipani, (1) Mahogany, (1) Raintree, (1) Sweet Acacia, (1) White Stopper, (3) Christmas palms, (2) Washingtonian palms, (1) Fiji Fan palm, and (1) royal palm tree. The major development plan also proposes to transplant (7) Florida Thatch palms, (3) Keys Thatch palms, and (2) Christmas palms to be incorporated into the approved landscape plan.