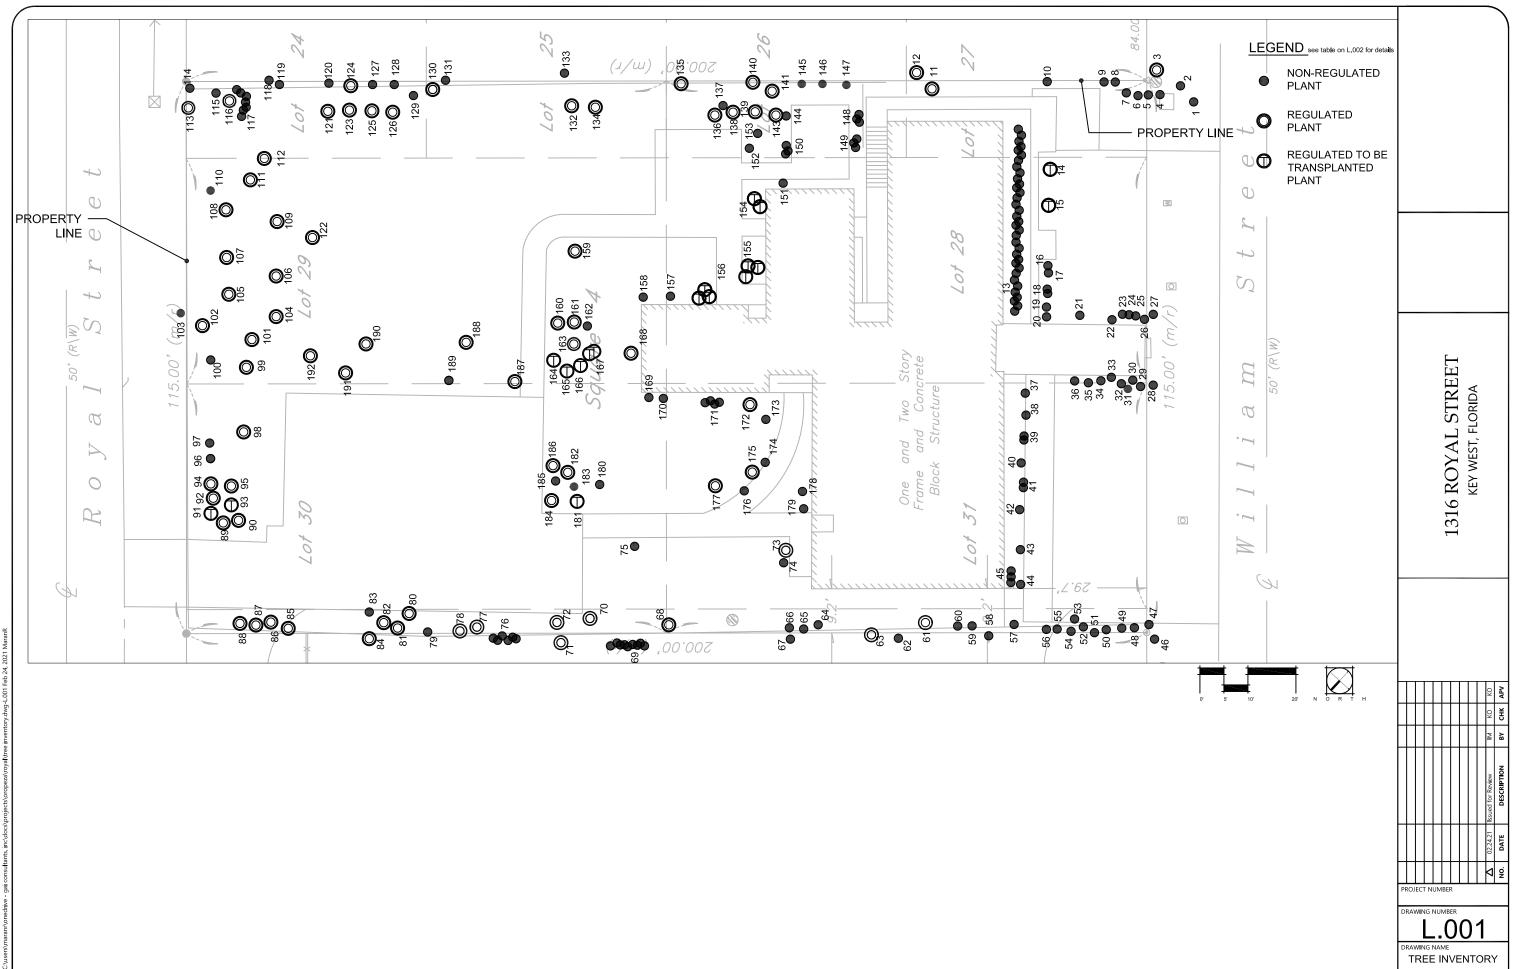

The Tree Commission approved the Final Landscape Plan with tree removal to include the removal of (14) Jamaican Caper, (8) Small Leaf Clusia, (7) Gumbo Limbo, (3) Red Coco Plum, (2) Satin Leaf, (2) Silver Buttonwood, (1) Fiddlewood, (1) Frangipani, (1) Mahogany, (1) Raintree, (1) Sweet Acacia, (1) White Stopper, (3) Christmas palms, (2) Washingtonian palms, (1) Fiji Fan palm, and (1) royal palm tree. The major development plan also proposes to transplant (7) Florida Thatch palms, (3) Keys Thatch palms, and (2) Christmas palms to be incorporated into the approved landscape plan.