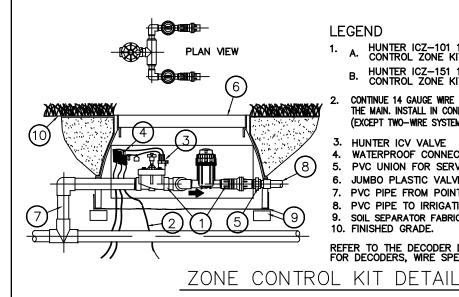

exposes the roots while leaving them intact. Use hand tools or an air knife. Limits of trench to be determined by the arborist.
- 11. All roots outside of the protective barricade to be removed during the development shall be severed clean using a sharp tool to provide a clean cut. Roots shall be left with clean smooth ends and no ragged edges and a two-inch layer of mulch shall be applied over the surface of exposed roots during development within one hour of damage or exposure.
- 12. After pruning, tree roots shall be covered and kept moist. Fill pruning trench with topsoil and water daily for a period determined by the arborist.





rantyOne Onive - GAL Consultants Inchdood projects OPOBEZANDavials I 400 (IRPIGATION) Aug 1,400 Eeb 2

C:\Users\maranr\OneDrive - GAI Consultants, Inc\





- 1. A. HUNTER ICZ-101 1" CONTROL ZONE KIT. (0-20 GPM)
- B. HUNTER ICZ-151 1 1/2' CONTROL ZONE KIT. (21-60 GPM)
- , 2. CONTINUE 14 GAUGE WIRE TO THE CONTROLLER. INSTALL THE WIRE UNDER THE MAIN. INSTALL IN CONDUIT WHERE THE MAIN DOES NOT CONTINUE. (EXCEPT TWO—WIRE SYSTEMS)
- 3. HUNTER ICV VALVE4. WATERPROOF CONNECTORS (DBY ON TWO-WIRE SYS.)
- PVC UNION FOR SERVICING ASSEMBLY.
- JUMBO PLASTIC VALVE BOX.
- 7. PVC PIPE FROM POINT OF CONNECTION. (45 OR 90 DEG.)
- 8. PVC PIPE TO IRRIGATION ZONE.
- SOIL SEPARATOR FABRIC W/ BRICK UNDER EACH CORNER

REFER TO THE DECODER DETAILS FOR TWO-WIRE SYSTEMS FOR DECODERS, WIRE SPECIFICATIONS AND WIRE NUTS.









1316 ROYAL STREET KEY WEST, FLORIDA

.402

IRRIGATION DETAILS

## **ZONE CHART**

| ZONE | PLANT<br>(TYPE) | IRRIGATION (TYPE) | WATER (DEMAND)