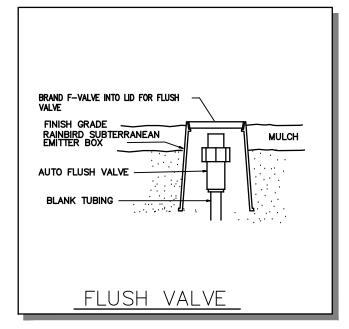

yOne Onive - GAL Consultants Inchdood projects OPOBEZANDavials I 400 (IRPIGATION) Aug 1,400 Eeb 2

C:\Users\maranr\OneDrive - GAI Consultants, Inc\





- 1. A. HUNTER ICZ-101 1" CONTROL ZONE KIT. (0-20 GPM)
- B. HUNTER ICZ-151 1 1/2' CONTROL ZONE KIT. (21-60 GPM)
- , 2. CONTINUE 14 GAUGE WIRE TO THE CONTROLLER. INSTALL THE WIRE UNDER THE MAIN. INSTALL IN CONDUIT WHERE THE MAIN DOES NOT CONTINUE. (EXCEPT TWO—WIRE SYSTEMS)
- 3. HUNTER ICV VALVE4. WATERPROOF CONNECTORS (DBY ON TWO-WIRE SYS.)
- PVC UNION FOR SERVICING ASSEMBLY.
- JUMBO PLASTIC VALVE BOX.
- 7. PVC PIPE FROM POINT OF CONNECTION. (45 OR 90 DEG.)
- 8. PVC PIPE TO IRRIGATION ZONE.
- SOIL SEPARATOR FABRIC W/ BRICK UNDER EACH CORNER

REFER TO THE DECODER DETAILS FOR TWO-WIRE SYSTEMS FOR DECODERS, WIRE SPECIFICATIONS AND WIRE NUTS.









1316 ROYAL STREET KEY WEST, FLORIDA

.402

IRRIGATION DETAILS

## **ZONE CHART**

| ZONE | PLANT<br>(TYPE) | IRRIGATION (TYPE) | WATER (DEMAND) | _   | APPLIC.<br>IN. PER WEEK REC | GPM<br>Q.) (GPM) | MINUTES<br>(PER CYCLE) | TOTAL<br>(GALLONS) |
|------|-----------------|-------------------|----------------|-----|-----------------------------|------------------|------------------------|--------------------|
| 1    | PLANT           | DRIP              | LOW            | 1.5 | 0.5                         | 15               | 10                     | 150                |
| 2    | PLANT           | DRIP              | LOW            | 1.5 | 0.5                         | 12               | 10                     | 120                |
| 3    | PLANT           | DRIP              | LOW