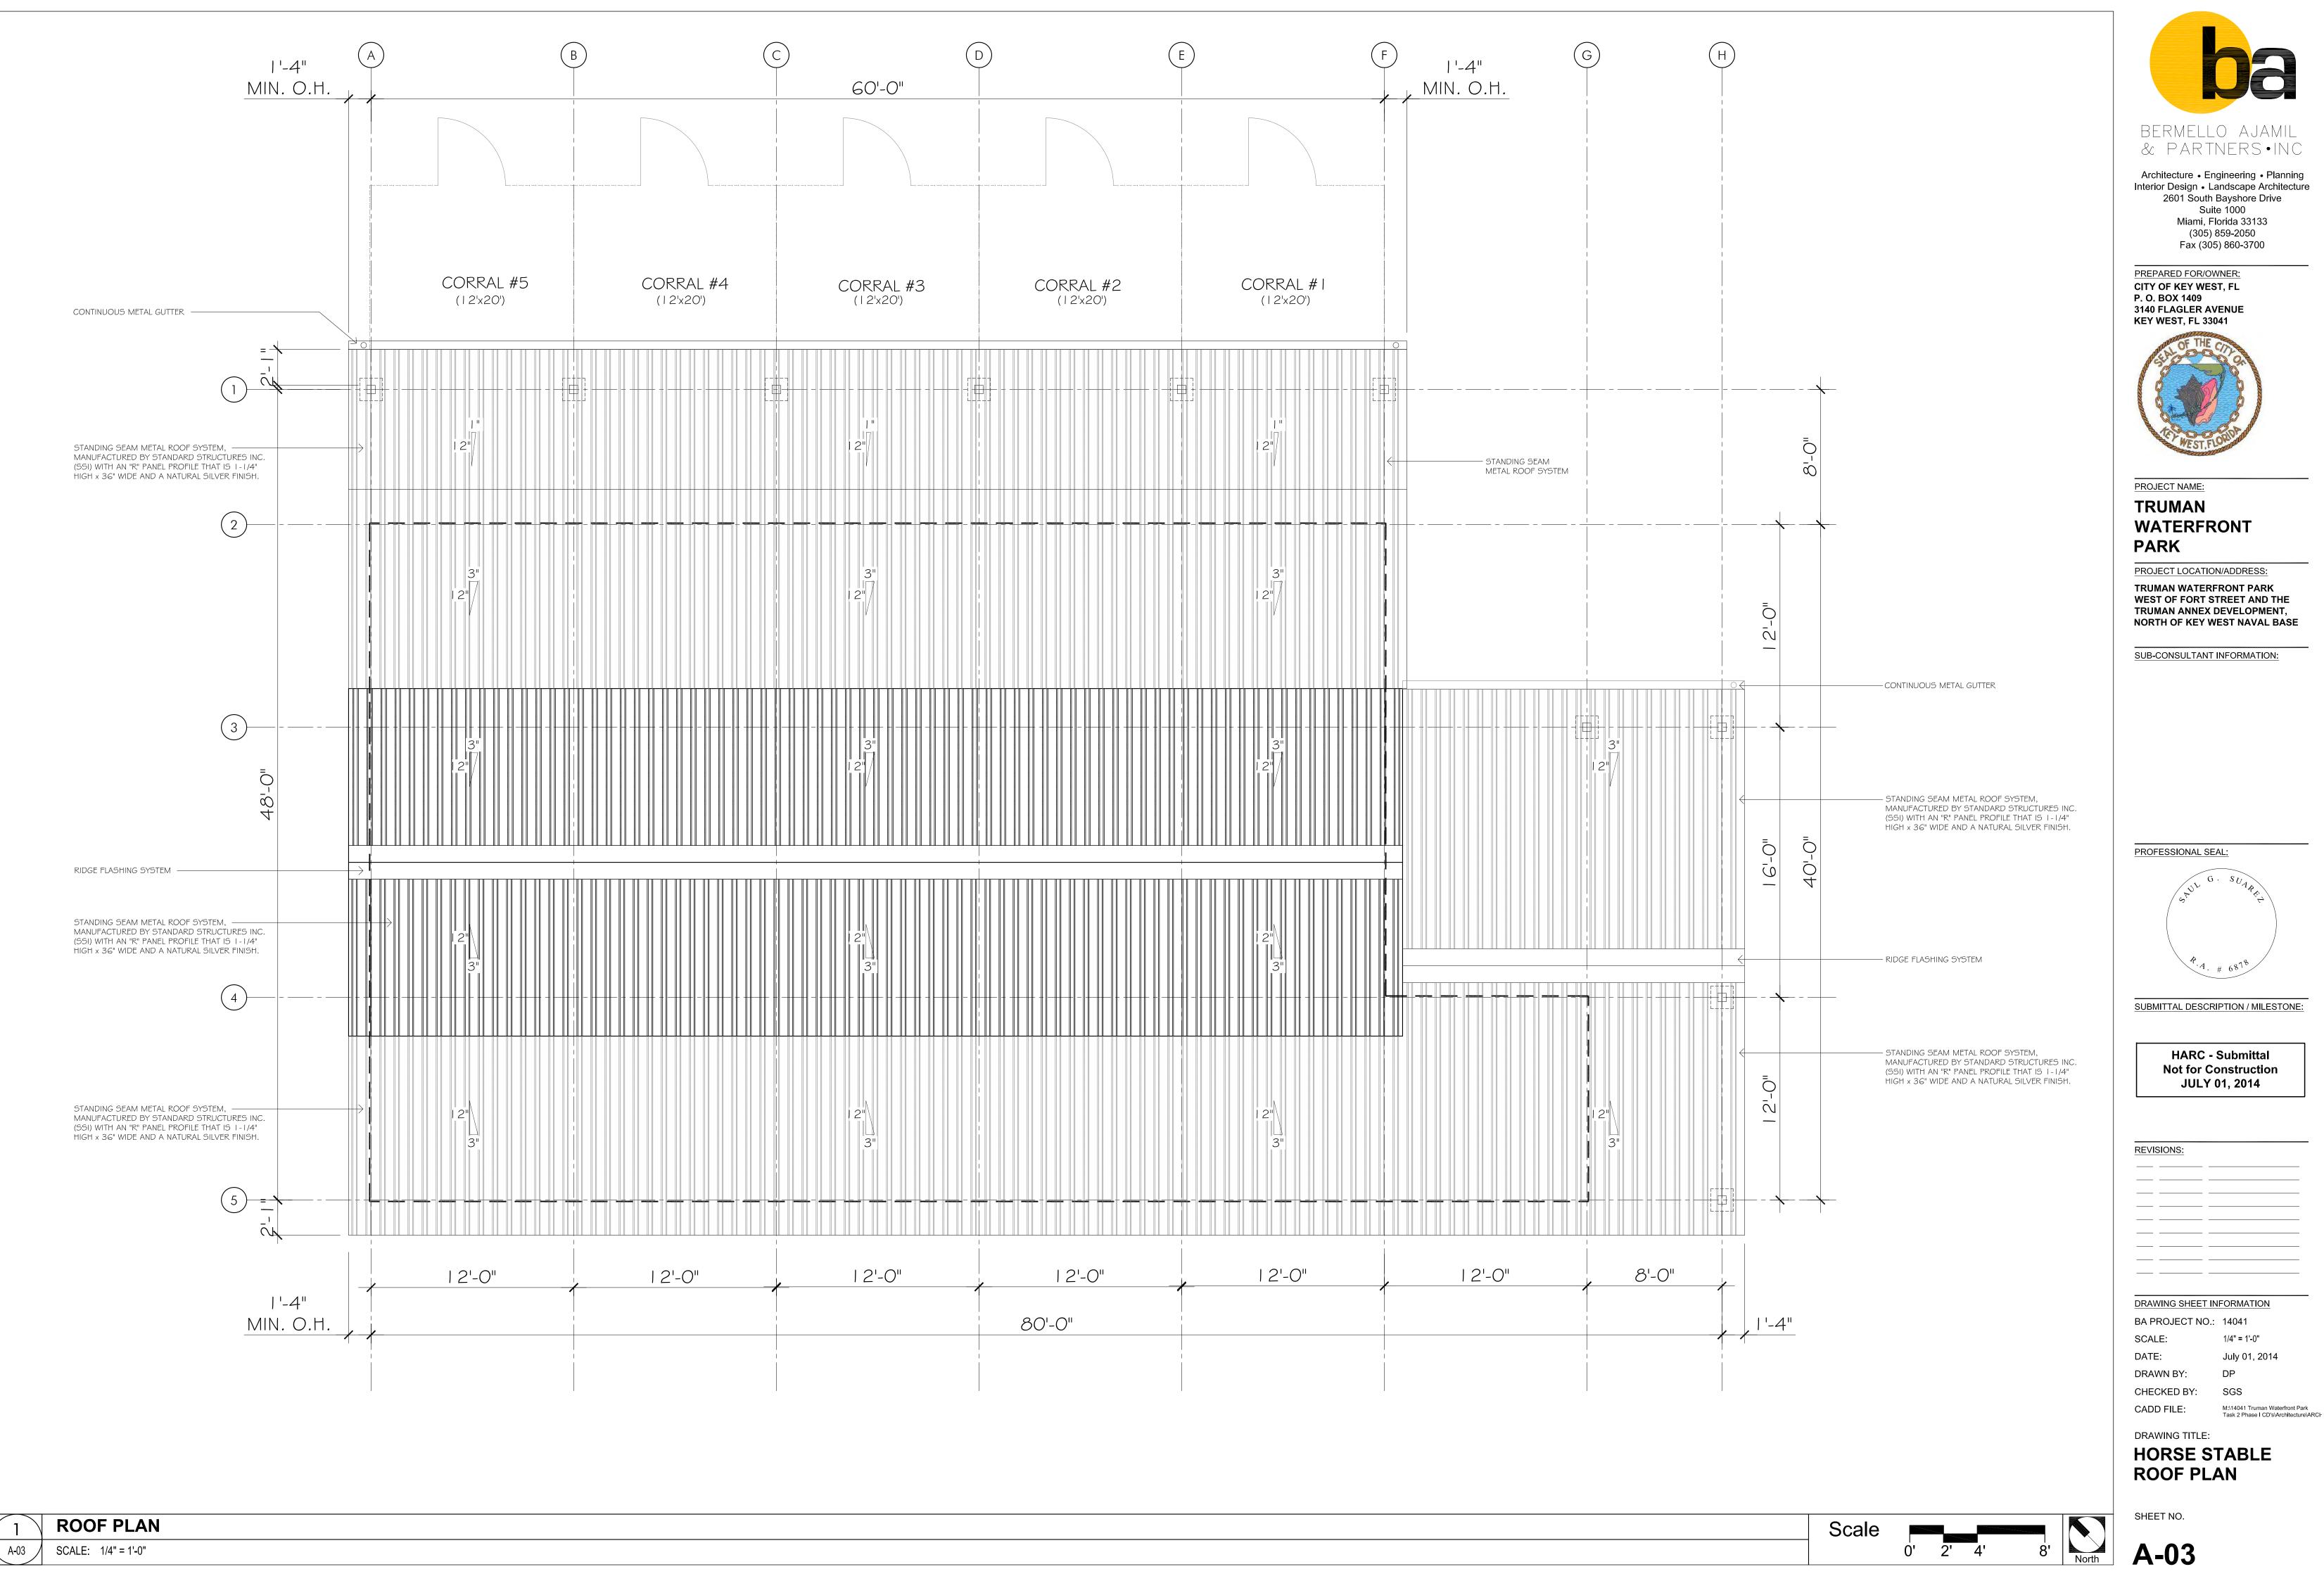

The structure will be prefabricated, one story height. The structure has three bays on its main façade or east side. The central bay will be the tallest portion of the building and will raise approximately 20' from ground. Windows and doors will be metal impact resistant units. Roof will be covered with silver color metal standing seam. Tubular galvanized panels, five feet tall, will be used in the exterior as part of the horse's corral. The proposed color for the building will be light blue.

HORSE STABLE FACILITIES ROOF MATERIAL AND COLOR

- ROOF MATERIAL AND COLOR:

IT IS THE ARCHITECTURAL DESIGN INTENT TO SPECIFY A STANDING SEAM METAL ROOF SYSTEM, MANUFACTURED BY STANDARD STRUCTURES INC. (SSI) WITH AN "R" PANEL PROFILE THAT IS 1¼" HIGH X 36" WIDE (See illustration) AND A NATURAL SILVER FINISH FROM THE ACTUAL AND NATURAL 29 GA. ZINCALUME STEEL PANELS. (See Color Sample).