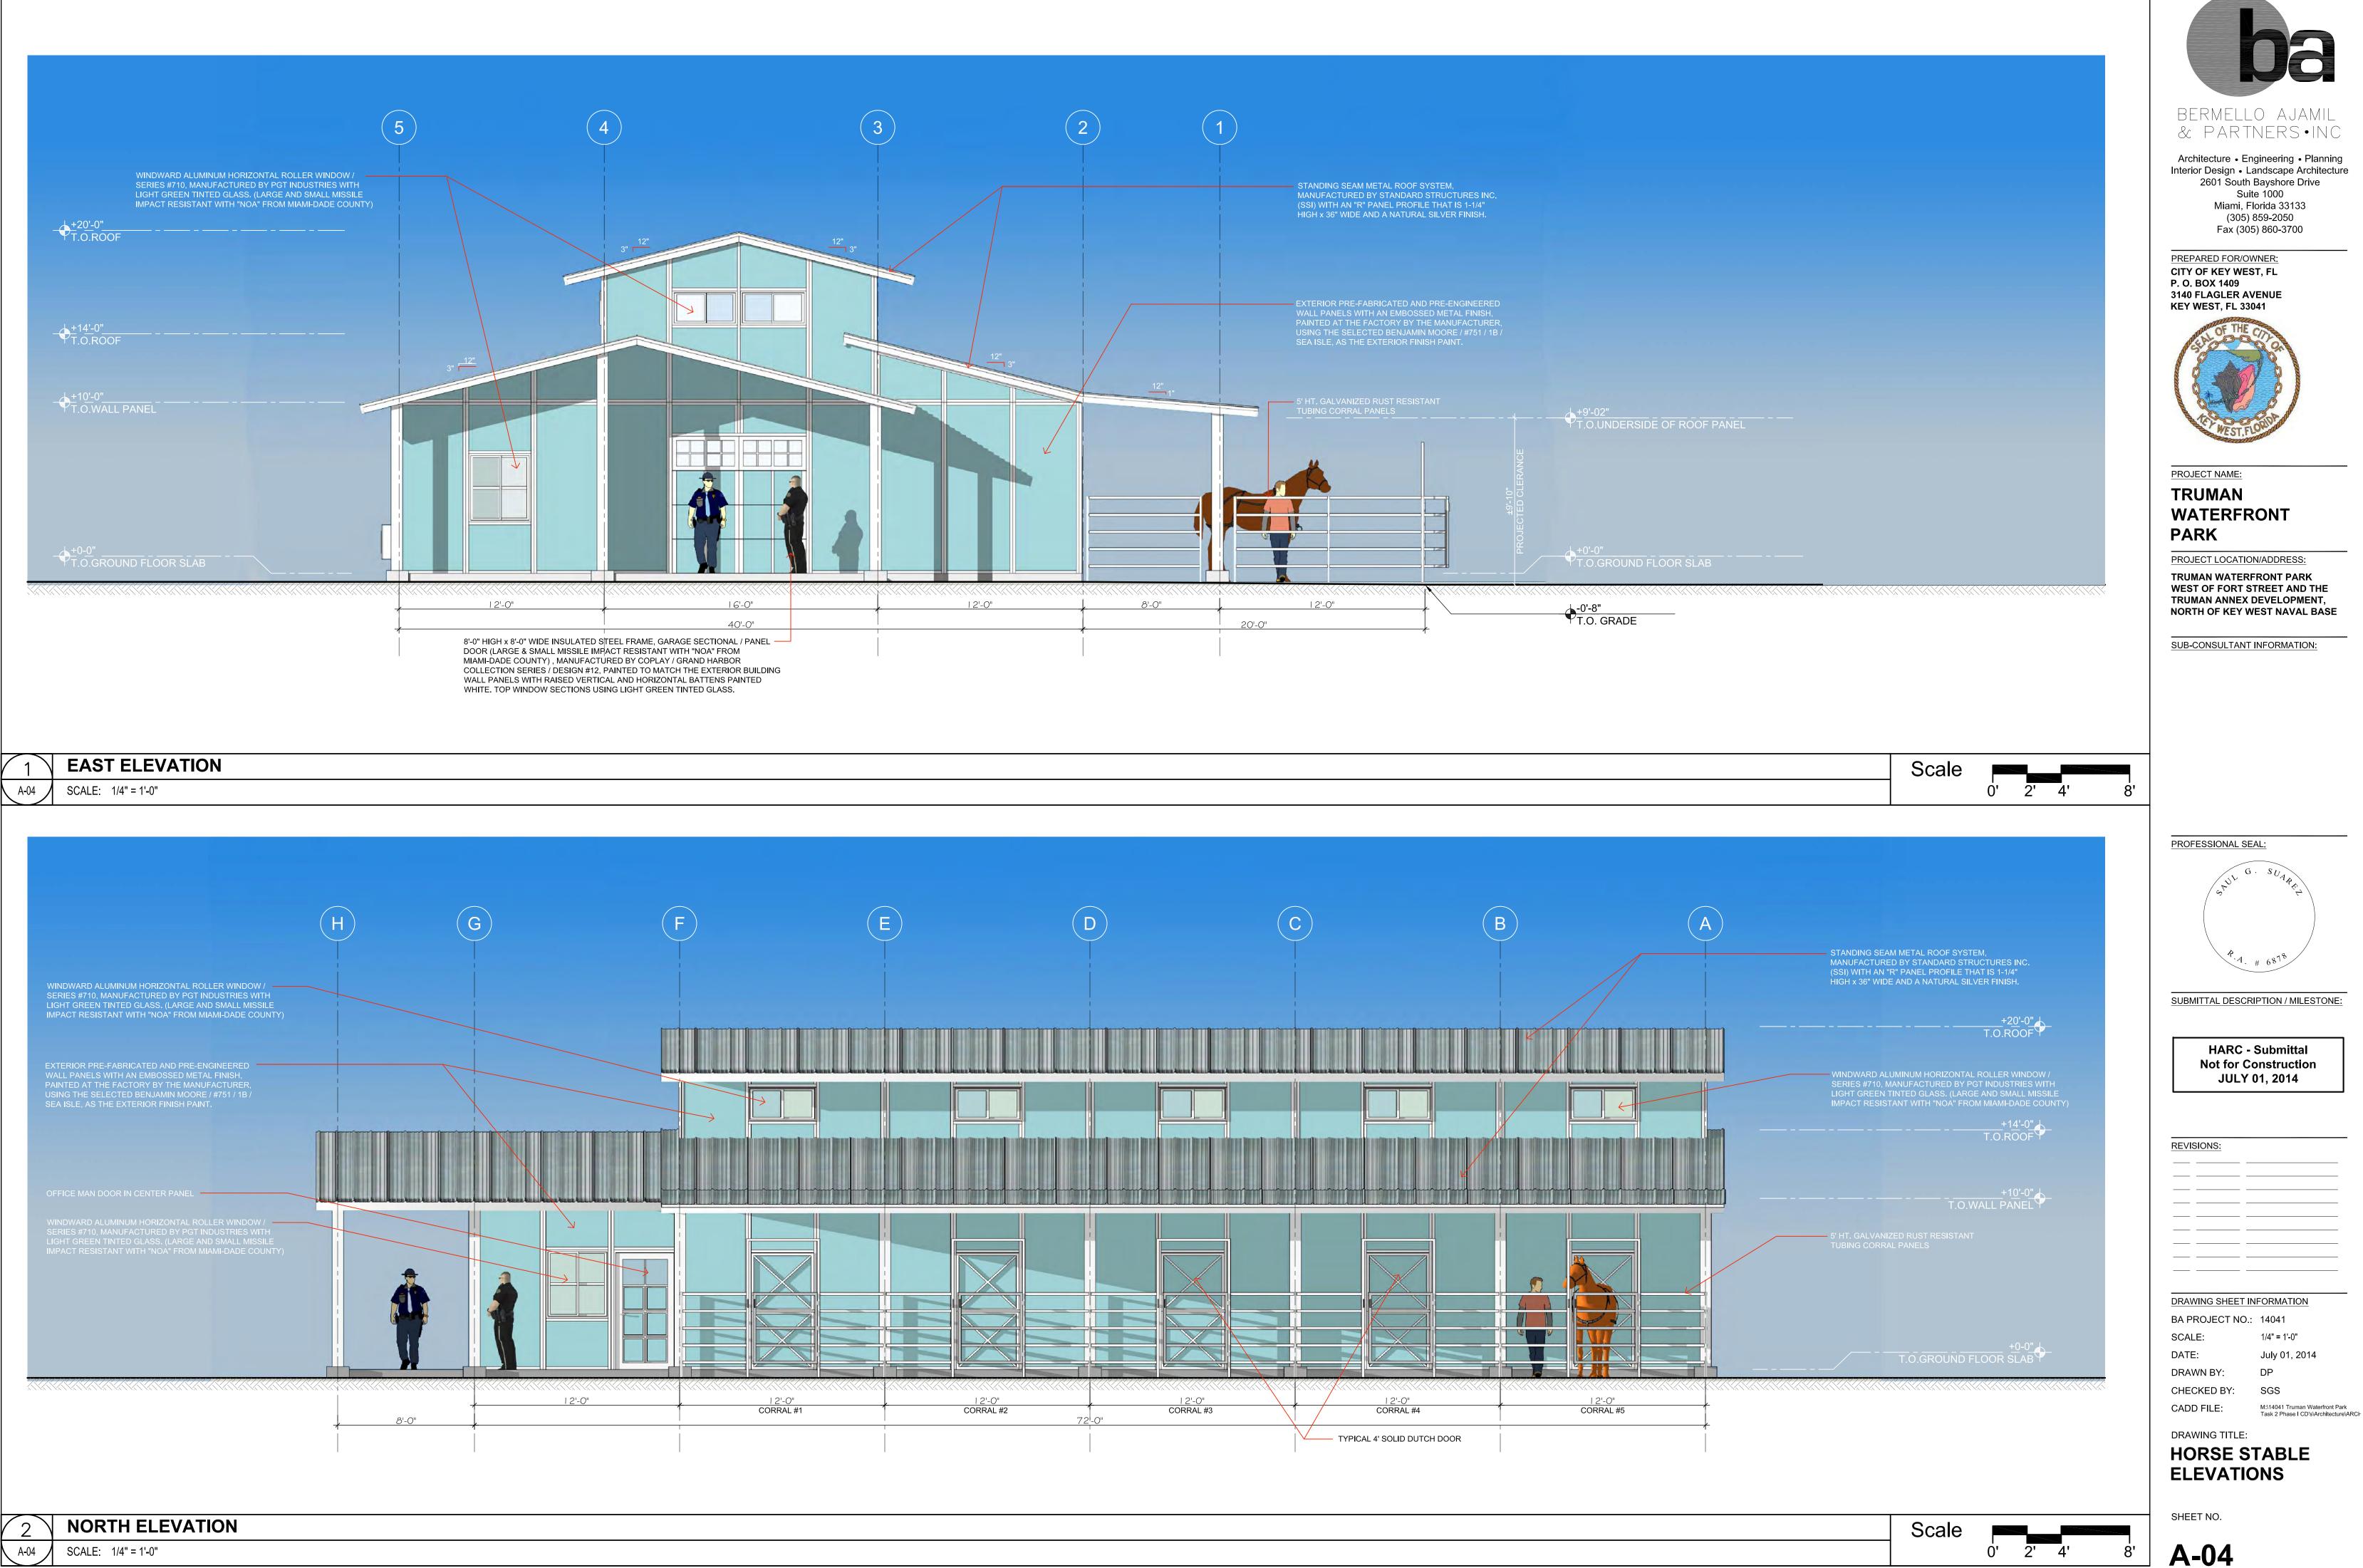

The structure will be prefabricated, one story height. The structure has three bays on its main façade or east side. The central bay will be the tallest portion of the building and will raise approximately 20' from ground. Windows and doors will be metal impact resistant units. Roof will be covered with silver color metal standing seam. Tubular galvanized panels, five feet tall, will be used in the exterior as part of the horse's corral. The proposed color for the building will be light blue.

#### **Consistency with Guidelines**

The proposed design does not mimic nor is based on any structure found in the historic district. As a utilitarian structure, the architecture responds to the size and needs of the horses. The proposed scale and massing will not have an adverse impact in to the existing open area. The minimal exterior design is a reflect of the use of the structure. It is staff's opinion that the design conforms to the guidelines for new construction.

PREPARED FOR/OWNER: CITY OF KEY WEST, FL P. O. BOX 1409 3140 FLAGLER AVENUE KEY WEST, FL 33041

EXTERIOR WALL PANELS / BUILDING COLOR : IT IS THE ARCHITECTURAL DESIGN INTENT TO HAVE THE PRE-FABRICATED AND PRE-ENGINEERED WALL PANELS WITH AN EMBOSSED METAL FINISH ON ALL THE EXTERIOR SURFACES OF THE WALLS, PAINTED AT THE FACTORY BY THE MANUFACTURER, USING THE SELECTED BENJAMIN MOORE / #751 / 1B / SEA ISLE, AS THE EXTERIOR FINISH PAINT. SEE ATTACHED ORIGINAL COLOR CHIP.

HORSE STABLE FACILITIES ROOF MATERIAL AND COLOR

- ROOF MATERIAL AND COLOR:

IT IS THE ARCHITECTURAL DESIGN INTENT TO SPECIFY A STANDING SEAM METAL ROOF SYSTEM, MANUFACTURED BY STANDARD STRUCTURES INC. (SSI) WITH AN "R" PANEL PROFILE THAT IS 1¼" HIGH X 36" WIDE (See illustration) AND A NATURAL SILVER FINISH FROM THE ACTUAL AND NATURAL 29 GA. ZINCALUME STEEL PANELS. (See Color Sample).