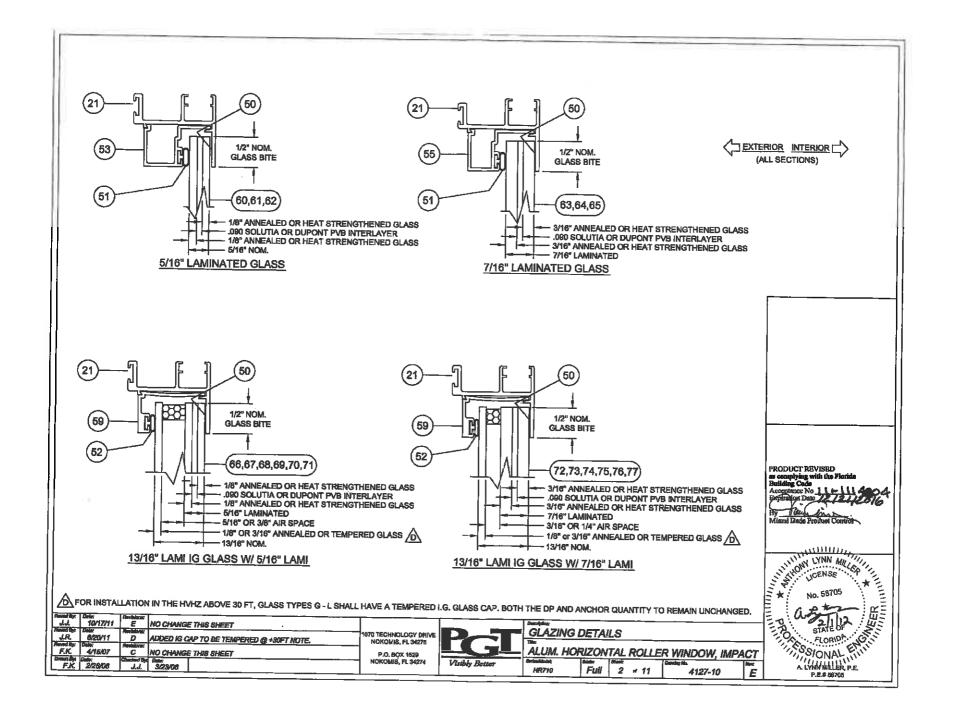

DESCRIPTION: Series "HR-710" Aluminum Horizontal Sliding Window - L.M.I.

**APPROVAL DOCUMENT:** Drawing No. 4127–10, titled "Alum. Horizontal Roller Window, Impact", sheets 1 through 11 of 11, dated 02/28/2006 with the latest revision "E" dated 10/17/2011, prepared by PGT Industries, Inc., dated 02/01/2012, signed and sealed by Anthony Lynn Miller, P. E., bearing the Miami–Dade County Product Control Revision stamp with the Notice of Acceptance number and Expiration date by the Miami–Dade County Product Control Section.

#### A. DRAWINGS

- 1. Manufacturer's die drawings and sections.
  - (Submitted under NOA's No.'s 07–0815.09 and 06–0405.06)

H .....

2. Drawing No. 4127-10, titled "Alum. Horizontal Roller Window, Impact", sheets 1 through 11 of 11, dated 02/28/2006 with the latest revision "E" dated 10/17/2011, prepared by PGT Industries, Inc., dated 02/01/2012, signed and sealed by Anthony Lynn Miller, P. E.