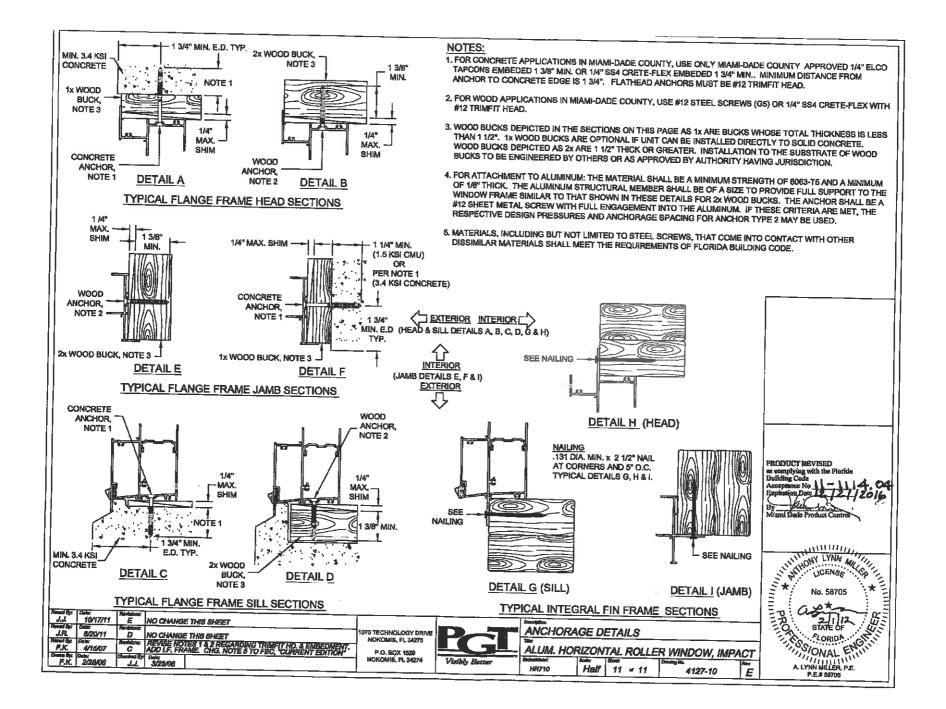

DESCRIPTION: Series "HR-710" Aluminum Horizontal Sliding Window - L.M.I.

**APPROVAL DOCUMENT:** Drawing No. 4127–10, titled "Alum. Horizontal Roller Window, Impact", sheets 1 through 11 of 11, dated 02/28/2006 with the latest revision "E" dated 10/17/2011, prepared by PGT Industries, Inc., dated 02/01/2012, signed and sealed by Anthony Lynn Miller, P. E., bearing the Miami–Dade County Product Control Revision stamp with the Notice of Acceptance number and Expiration date by the Miami–Dade County Product Control Section.

#### A. DRAWINGS

- 1. Manufacturer's die drawings and sections.
  - (Submitted under NOA's No.'s 07–0815.09 and 06–0405.06)

H .....

2. Drawing No. 4127-10, titled "Alum. Horizontal Roller Window, Impact", sheets 1 through 11 of 11, dated 02/28/2006 with the latest revision "E" dated 10/17/2011, prepared by PGT Industries, Inc., dated 02/01/2012, signed and sealed by Anthony Lynn Miller, P. E.