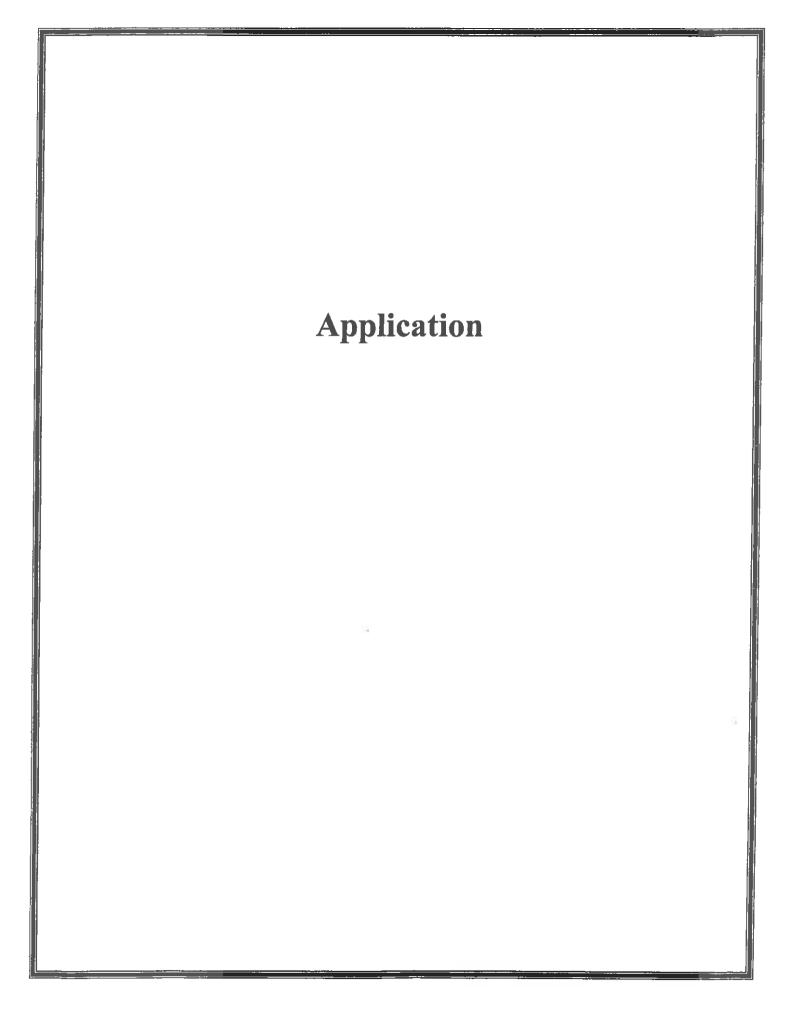

#### Staff Analysis

The Certificate of Appropriateness proposes the construction of a prefabricated free standing structure to be used as a horse stables facilities for the Police Department' horses and personnel. The horse stable requires space for at least five horses.

The structure will be prefabricated, one story height. The structure has three bays on its main façade or east side. The central bay will be the tallest portion of the building and will raise approximately 20' from ground. Windows and doors will be metal impact resistant units. Roof will be covered with silver color metal standing seam. Tubular galvanized panels, five feet tall, will be used in the exterior as part of the horse's corral. The proposed color for the building will be light blue.

#### **Consistency with Guidelines**

The proposed design does not mimic nor is based on any structure found in the historic district. As a utilitarian structure, the architecture responds to the size and needs of the horses. The proposed scale and massing will not have an adverse impact in to the existing open area. The minimal exterior design is a reflect of the use of the structure. It is staff's opinion that the design conforms to the guidelines for new construction.