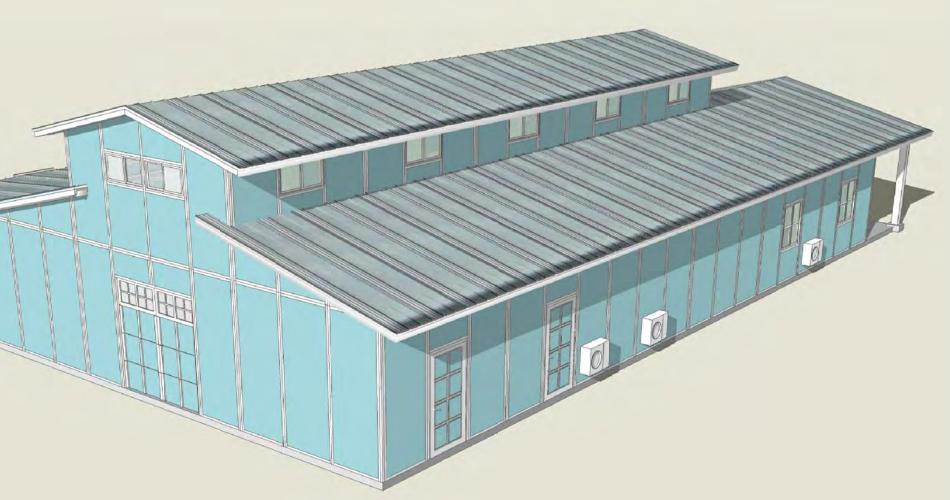

The structure will be prefabricated, one story height. The structure has three bays on its main façade or east side. The central bay will be the tallest portion of the building and will raise approximately 20' from ground. Windows and doors will be metal impact resistant units. Roof will be covered with silver color metal standing seam. Tubular galvanized panels, five feet tall, will be used in the exterior as part of the horse's corral. The proposed color for the building will be light blue.

## **PERSPECTIVE - AEREAL VIEW**

SCALE: NTS.

SCALE: NTS

BERMELLO AJAMIL & PARTNERS•INC

Architecture • Engineering • Planning Interior Design • Landscape Architecture 2601 South Bayshore Drive Suite 1000 Miami, Florida 33133 (305) 859-2050 Fax (305) 860-3700

DRAWN BY: CHECKED BY: CADD FILE:

July 01, 2014 DP SGS M:\14041 Truman Waterfront Park Task 2 Phase I CD's\Architecture\ARCH

DRAWING TITLE: HORSE STABLE PERSPECTIVES

SHEET NO.