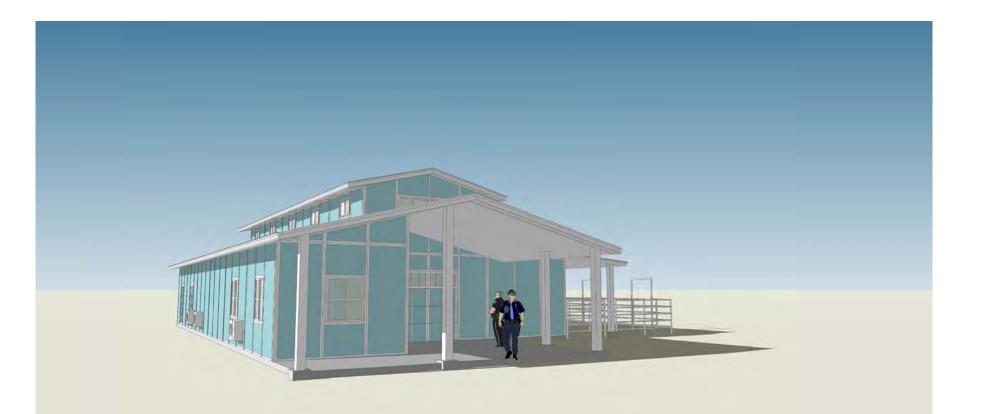

#### Staff Analysis

The Certificate of Appropriateness proposes the construction of a prefabricated free standing structure to be used as a horse stables facilities for the Police Department' horses and personnel. The horse stable requires space for at least five horses.

The structure will be prefabricated, one story height. The structure has three bays on its main façade or east side. The central bay will be the tallest portion of the building and will raise approximately 20' from ground. Windows and doors will be metal impact resistant units. Roof will be covered with silver color metal standing seam. Tubular galvanized panels, five feet tall, will be used in the exterior as part of the horse's corral. The proposed color for the building will be light blue.

# **PERSPECTIVE - MAIN ENTRANCE**

SCALE: NTS.

SCALE: NTS

BERMELLO AJAMIL & PARTNERS•INC

Architecture • Engineering • Planning Interior Design • Landscape Architecture 2601 South Bayshore Drive Suite 1000 Miami, Florida 33133 (305) 859-2050 Fax (305) 860-3700