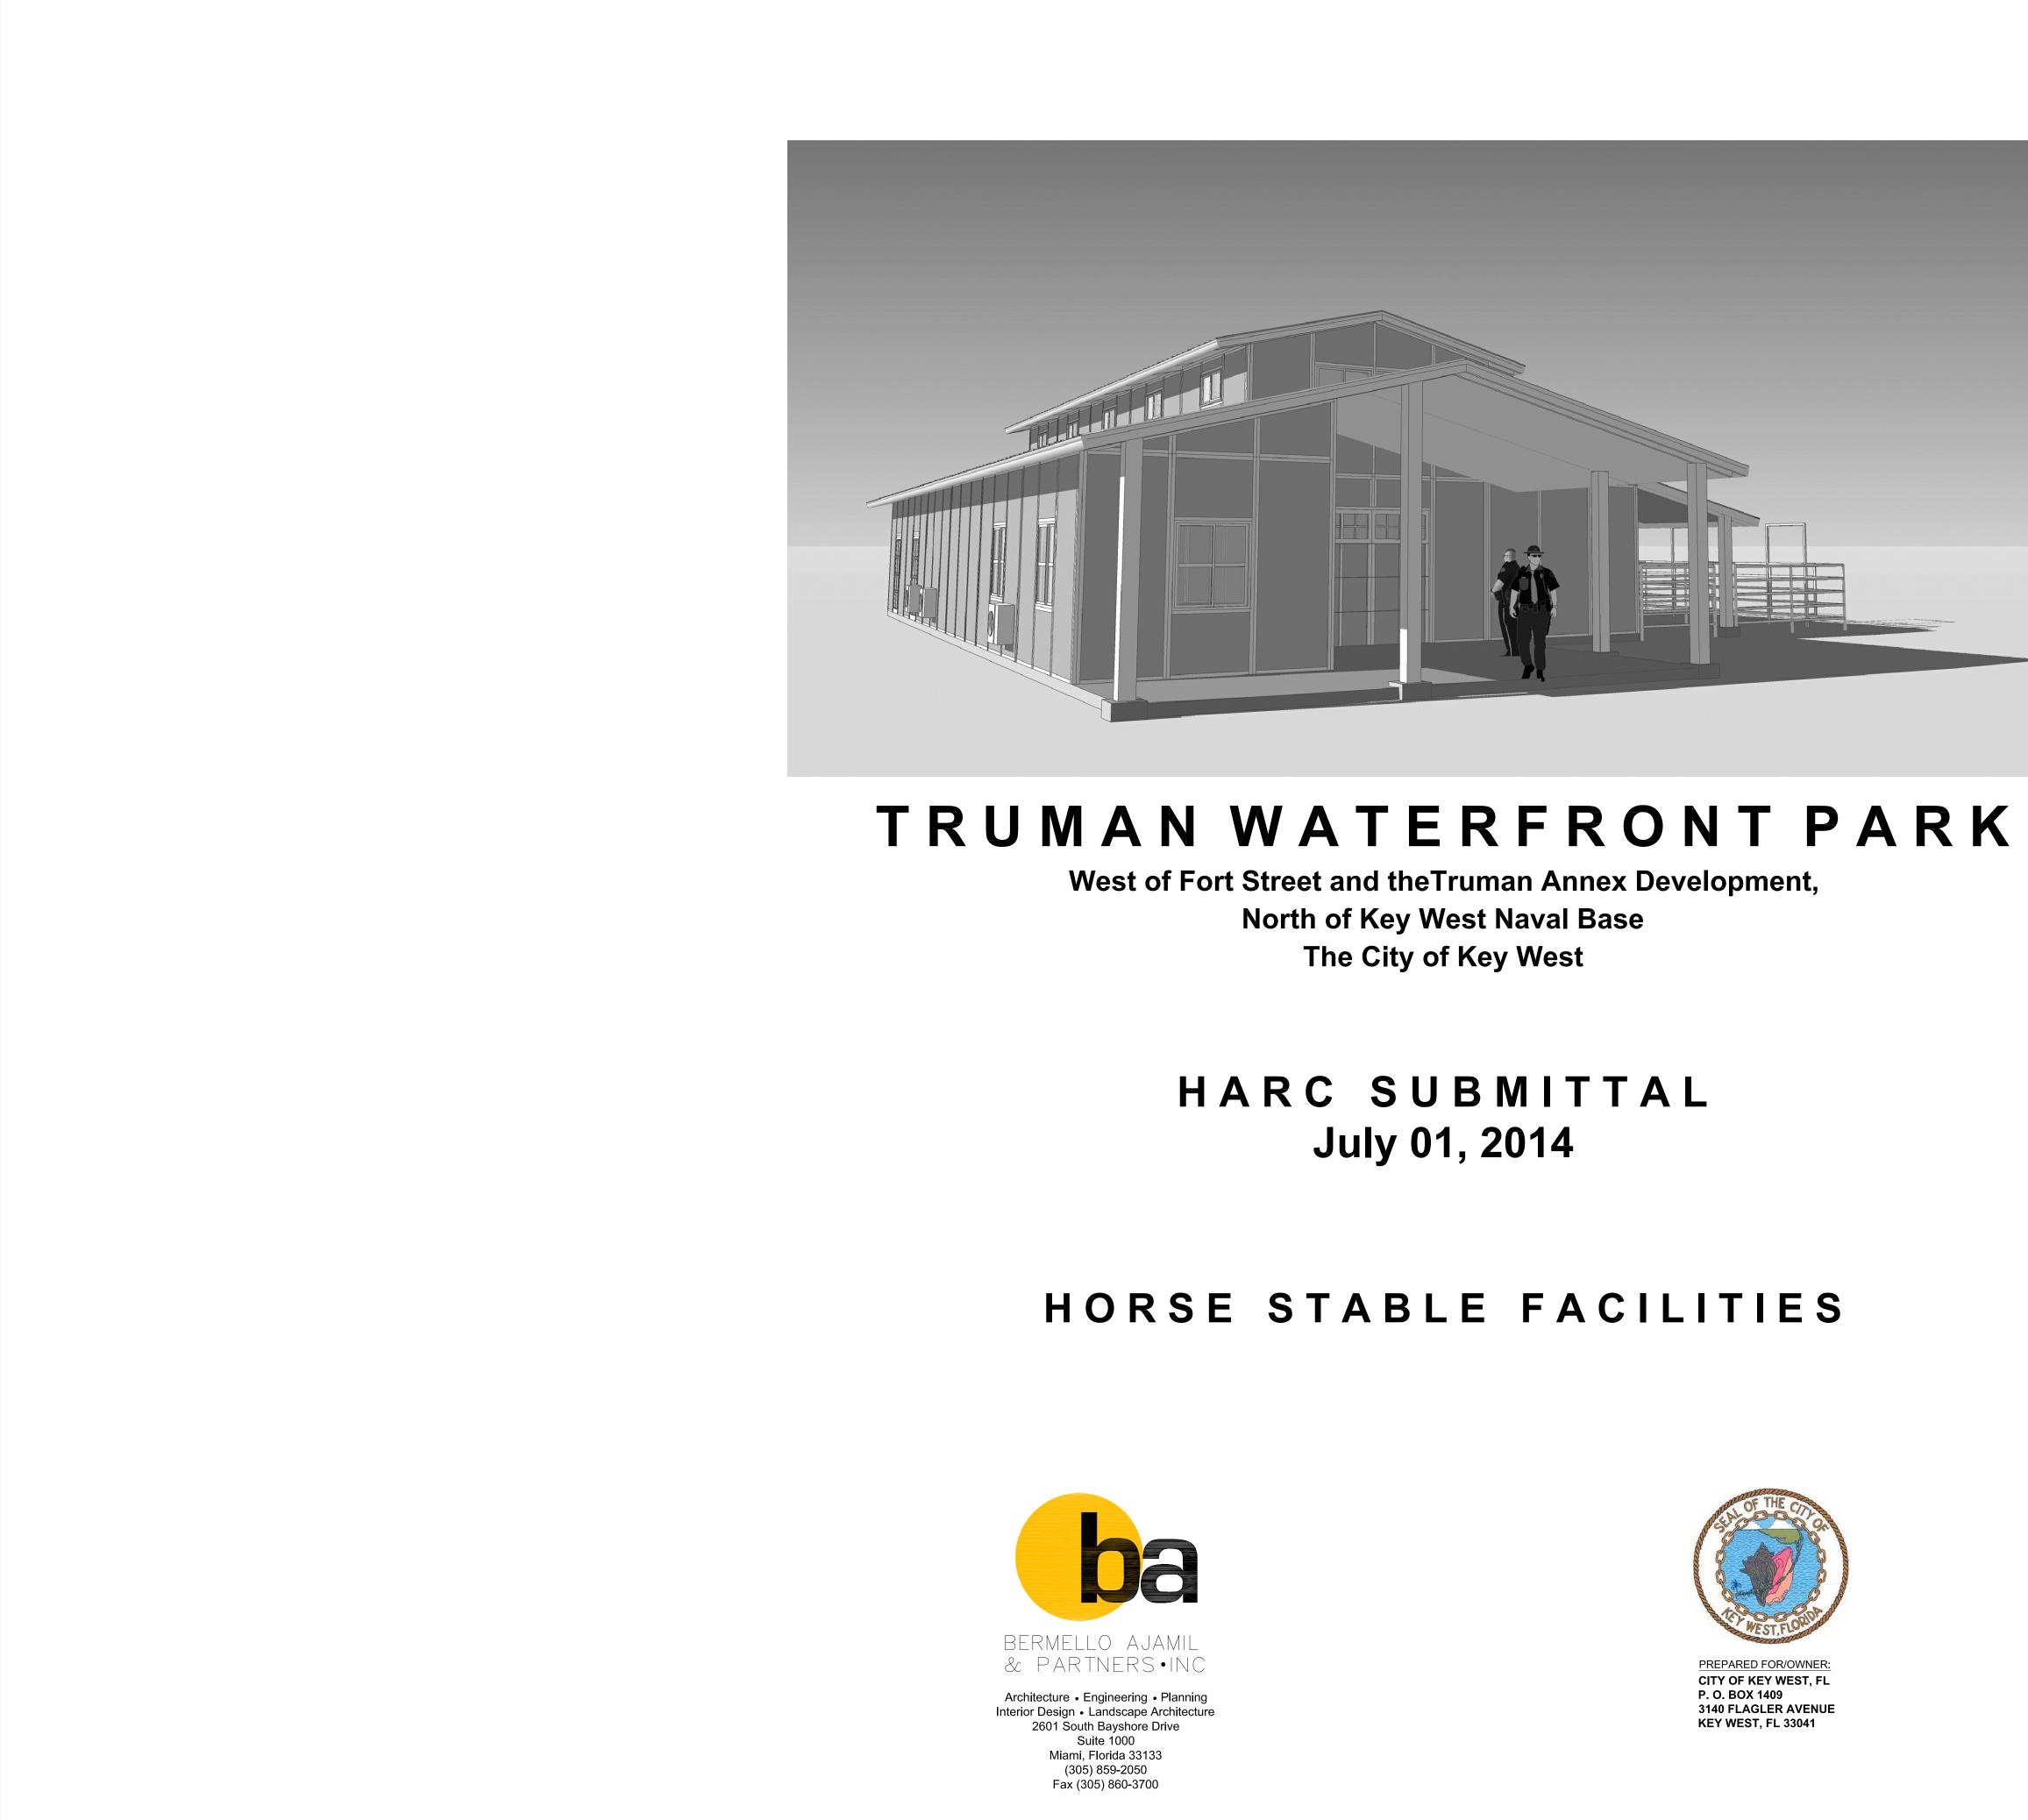

#### Staff Analysis

The Certificate of Appropriateness proposes the construction of a prefabricated free standing structure to be used as a horse stables facilities for the Police Department' horses and personnel. The horse stable requires space for at least five horses.

The structure will be prefabricated, one story height. The structure has three bays on its main façade or east side. The central bay will be the tallest portion of the building and will raise approximately 20' from ground. Windows and doors will be metal impact resistant units. Roof will be covered with silver color metal standing seam. Tubular galvanized panels, five feet tall, will be used in the exterior as part of the horse's corral. The proposed color for the building will be light blue.

# TRUMAN WATERFRONT PARK

The City of Key West HARC SUBMITTAL July 01, 2014

HORSE STABLE FACILITIES

BERMELLO AJAMIL & PARTNERS • INC

Architecture • Engineering • Planning Interior Design • Landscape Architecture 2601 South Bayshore Drive Suitle 1000 Milami, Florida 33133 (306) 859-2050 Fax (305) 860-3700