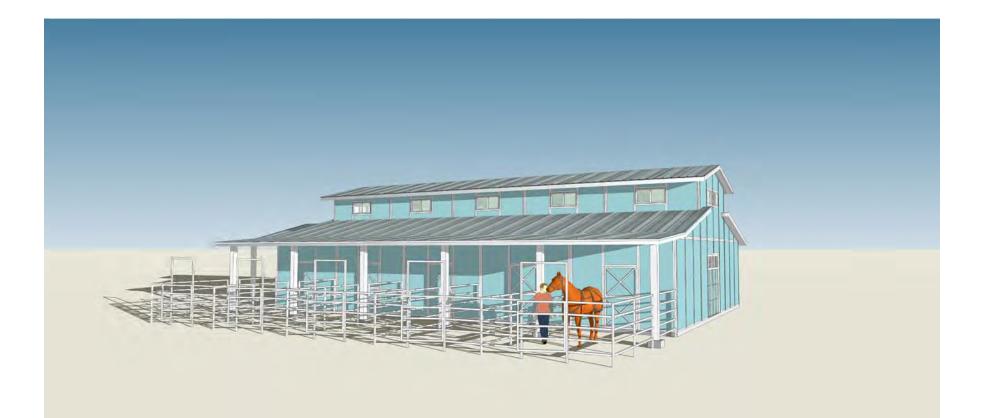

#### Staff Analysis

The Certificate of Appropriateness proposes the construction of a prefabricated free standing structure to be used as a horse stables facilities for the Police Department' horses and personnel. The horse stable requires space for at least five horses.

The structure will be prefabricated, one story height. The structure has three bays on its main façade or east side. The central bay will be the tallest portion of the building and will raise approximately 20' from ground. Windows and doors will be metal impact resistant units. Roof will be covered with silver color metal standing seam. Tubular galvanized panels, five feet tall, will be used in the exterior as part of the horse's corral. The proposed color for the building will be light blue.

#### **Consistency with Guidelines**

The proposed design does not mimic nor is based on any structure found in the historic district. As a utilitarian structure, the architecture responds to the size and needs of the horses. The proposed scale and massing will not have an adverse impact in to the existing open area. The minimal exterior design is a reflect of the use of the structure. It is staff's opinion that the design conforms to the guidelines for new construction.