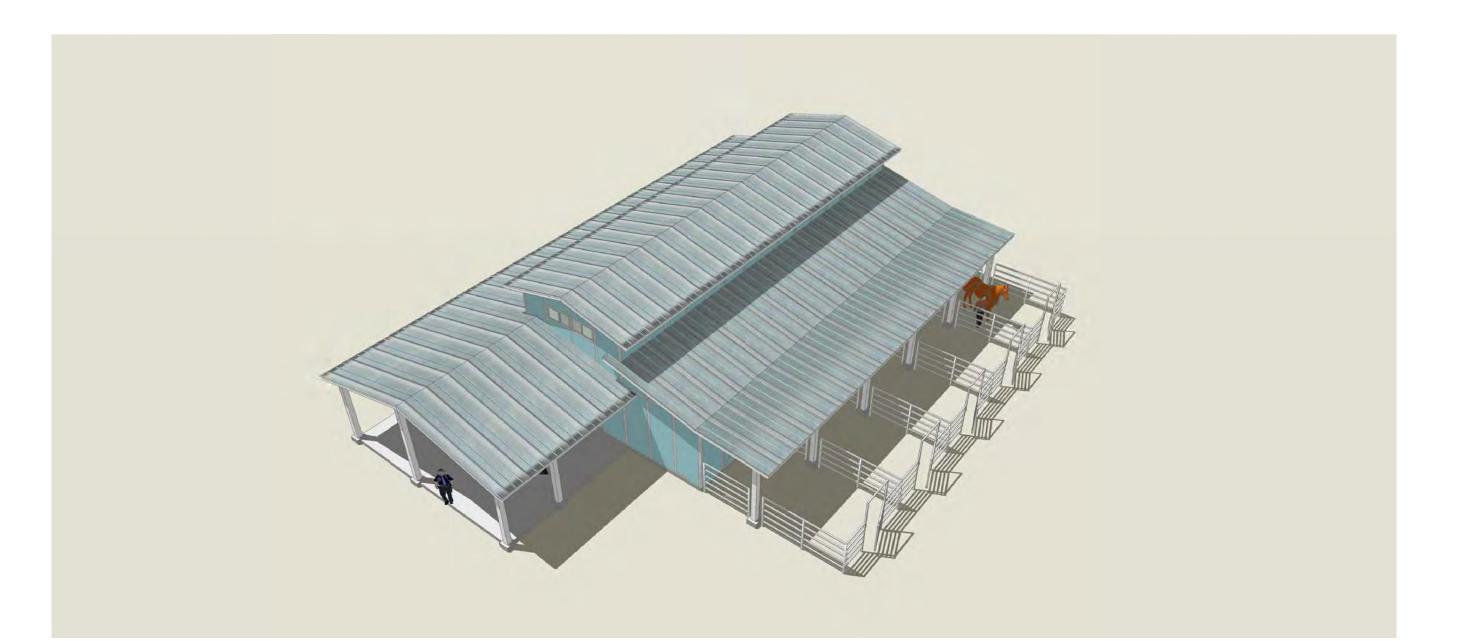

#### Staff Analysis

The Certificate of Appropriateness proposes the construction of a prefabricated free standing structure to be used as a horse stables facilities for the Police Department' horses and personnel. The horse stable requires space for at least five horses.

The structure will be prefabricated, one story height. The structure has three bays on its main façade or east side. The central bay will be the tallest portion of the building and will raise approximately 20' from ground. Windows and doors will be metal impact resistant units. Roof will be covered with silver color metal standing seam. Tubular galvanized panels, five feet tall, will be used in the exterior as part of the horse's corral. The proposed color for the building will be light blue.

## **PERSPECTIVE - AEREAL VIEW**

SCALE: NTS.

SCALE: NTS

BERMELLO AJAMIL & PARTNERS•INC

Architecture • Engineering • Planning Interior Design • Landscape Architecture 2601 South Bayshore Drive Suite 1000 Miami, Florida 33133 (305) 859-2050 Fax (305) 860-3700