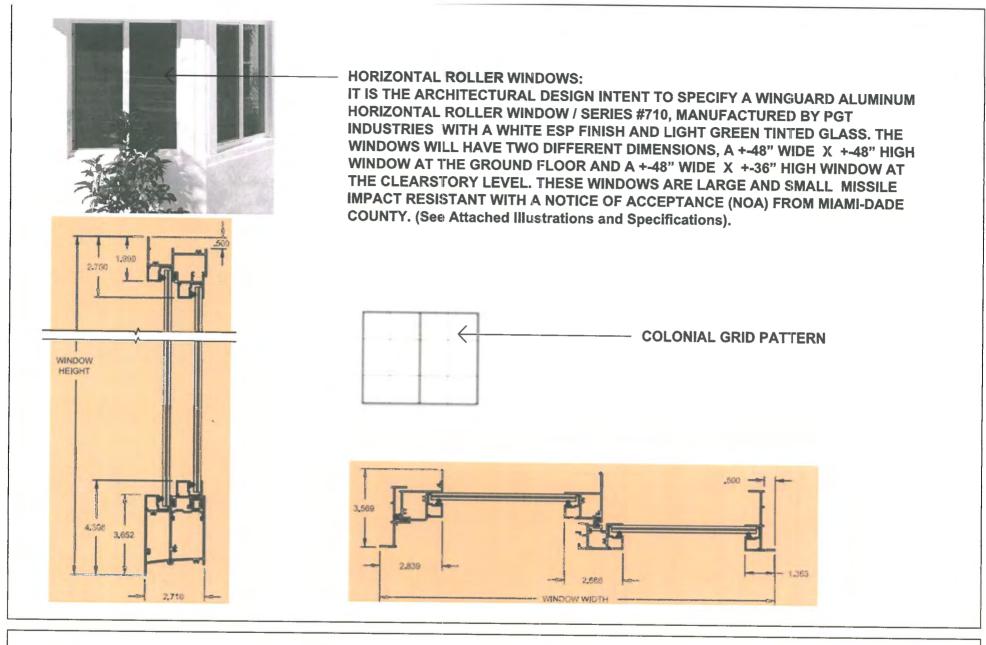

TRUMAN WATERFRONT PARK The City of Key West HARC SUBMITTAL July 01, 2014

HORSE STABLE FACILITIES EXTERIOR WALL PANELS / BUILDING COLOR

HORSE STABLE FACILITIES HORIZONTAL ROLLER WINDOWS

ba

TRUMAN WATERFRONT PARK The City of Key West HARC SUBMITTAL July 01, 2014

DESCRIPTION: Series "HR-710" Aluminum Horizontal Sliding Window - L.M.I.

**APPROVAL DOCUMENT:** Drawing No. 4127–10, titled "Alum. Horizontal Roller Window, Impact", sheets 1 through 11 of 11, dated 02/28/2006 with the latest revision "E" dated 10/17/2011, prepared by PGT Industries, Inc., dated 02/01/2012, signed and sealed by Anthony Lynn Miller, P. E., bearing the Miami–Dade County Product Control Revision stamp with the Notice of Acceptance number and Expiration date by the Miami–Dade County Product Control Section.

MISSILE IMPACT RATING: Large and Small Missile Impact Resistant.

**LABELING:** Each unit shall bear a permanent label with the manufacturer's name or logo, city, state, model/ series and following statement: "Miami-Dade County Product Control Approved" unless otherwise noted herein.