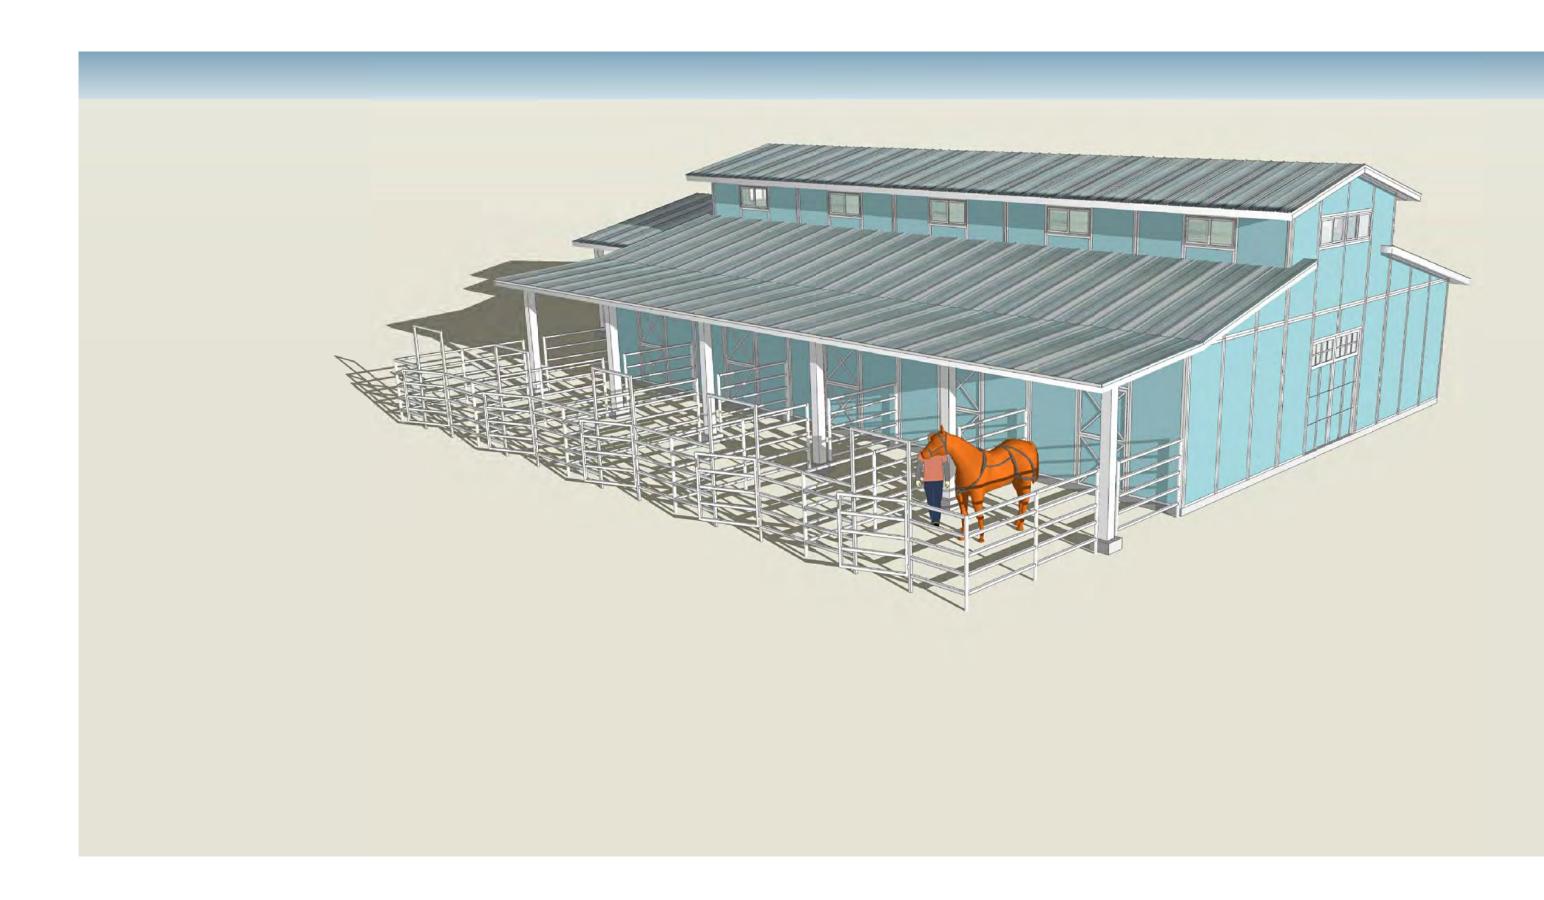

#### Staff Analysis

The Certificate of Appropriateness proposes the construction of a prefabricated free standing structure to be used as a horse stables facilities for the Police Department' horses and personnel. The horse stable requires space for at least five horses.

The structure will be prefabricated, one story height. The structure has three bays on its main façade or east side. The central bay will be the tallest portion of the building and will raise approximately 20' from ground. Windows and doors will be metal impact resistant units. Roof will be covered with silver color metal standing seam. Tubular galvanized panels, five feet tall, will be used in the exterior as part of the horse's corral. The proposed color for the building will be light blue.

#### **Consistency with Guidelines**

The proposed design does not mimic nor is based on any structure found in the historic district. As a utilitarian structure, the architecture responds to the size and needs of the horses. The proposed scale and massing will not have an adverse impact in to the existing open area. The minimal exterior design is a reflect of the use of the structure. It is staff's opinion that the design conforms to the guidelines for new construction.