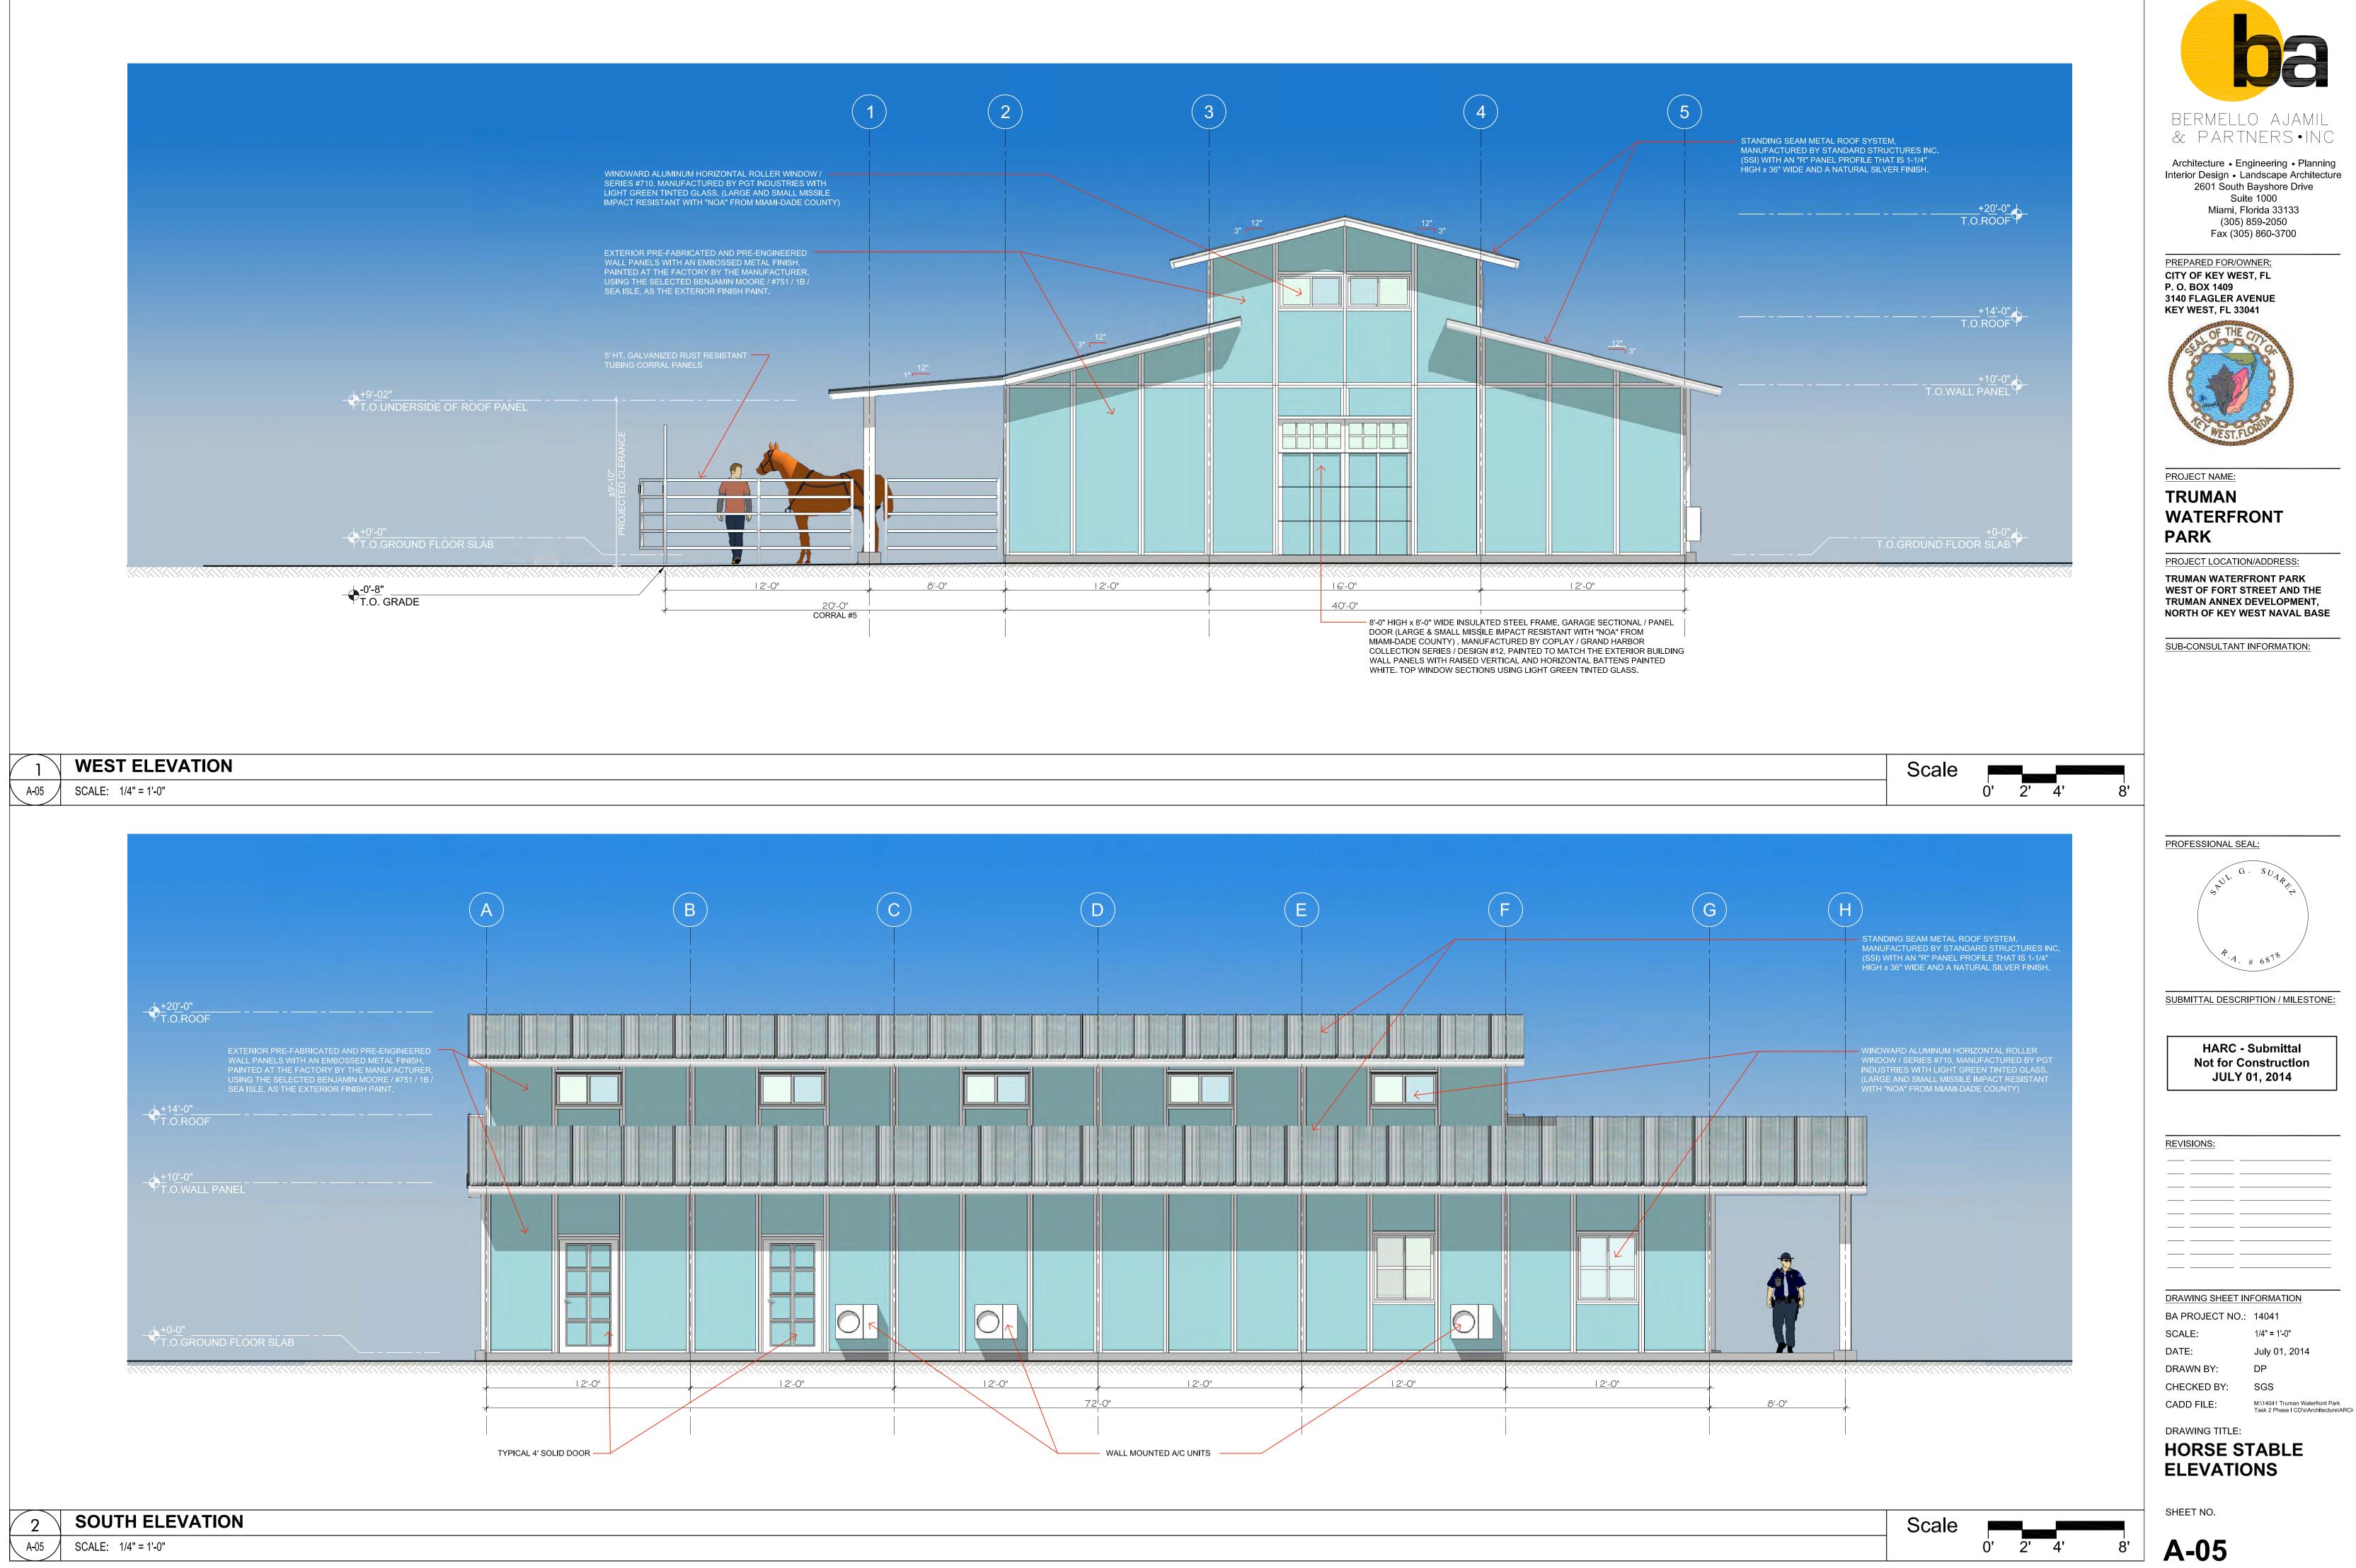

#### Staff Analysis

The Certificate of Appropriateness proposes the construction of a prefabricated free standing structure to be used as a horse stables facilities for the Police Department' horses and personnel. The horse stable requires space for at least five horses.

The structure will be prefabricated, one story height. The structure has three bays on its main façade or east side. The central bay will be the tallest portion of the building and will raise approximately 20' from ground. Windows and doors will be metal impact resistant units. Roof will be covered with silver color metal standing seam. Tubular galvanized panels, five feet tall, will be used in the exterior as part of the horse's corral. The proposed color for the building will be light blue.

#### **Consistency with Guidelines**

The proposed design does not mimic nor is based on any structure found in the historic district. As a utilitarian structure, the architecture responds to the size and needs of the horses. The proposed scale and massing will not have an adverse impact in to the existing open area. The minimal exterior design is a reflect of the use of the structure. It is staff's opinion that the design conforms to the guidelines for new construction.

PREPARED FOR/OWNER: CITY OF KEY WEST, FL P. O. BOX 1409 3140 FLAGLER AVENUE KEY WEST, FL 33041

EXTERIOR WALL PANELS / BUILDING COLOR : IT IS THE ARCHITECTURAL DESIGN INTENT TO HAVE THE PRE-FABRICATED AND PRE-ENGINEERED WALL PANELS WITH AN EMBOSSED METAL FINISH ON ALL THE EXTERIOR SURFACES OF THE WALLS, PAINTED AT THE FACTORY BY THE MANUFACTURER, USING THE SELECTED BENJAMIN MOORE / #751 / 1B / SEA ISLE, AS THE EXTERIOR FINISH PAINT. SEE ATTACHED ORIGINAL COLOR CHIP.

HORSE STABLE FACILITIES ROOF MATERIAL AND COLOR

- ROOF MATERIAL AND COLOR:

IT IS THE ARCHITECTURAL DESIGN INTENT TO SPECIFY A STANDING SEAM METAL ROOF SYSTEM, MANUFACTURED BY STANDARD STRUCTURES INC. (SSI) WITH AN "R" PANEL PROFILE THAT IS 1¼" HIGH X 36" WIDE (See illustration) AND A NATURAL SILVER FINISH FROM THE ACTUAL AND NATURAL 29 GA. ZINCALUME STEEL PANELS. (See Color Sample).