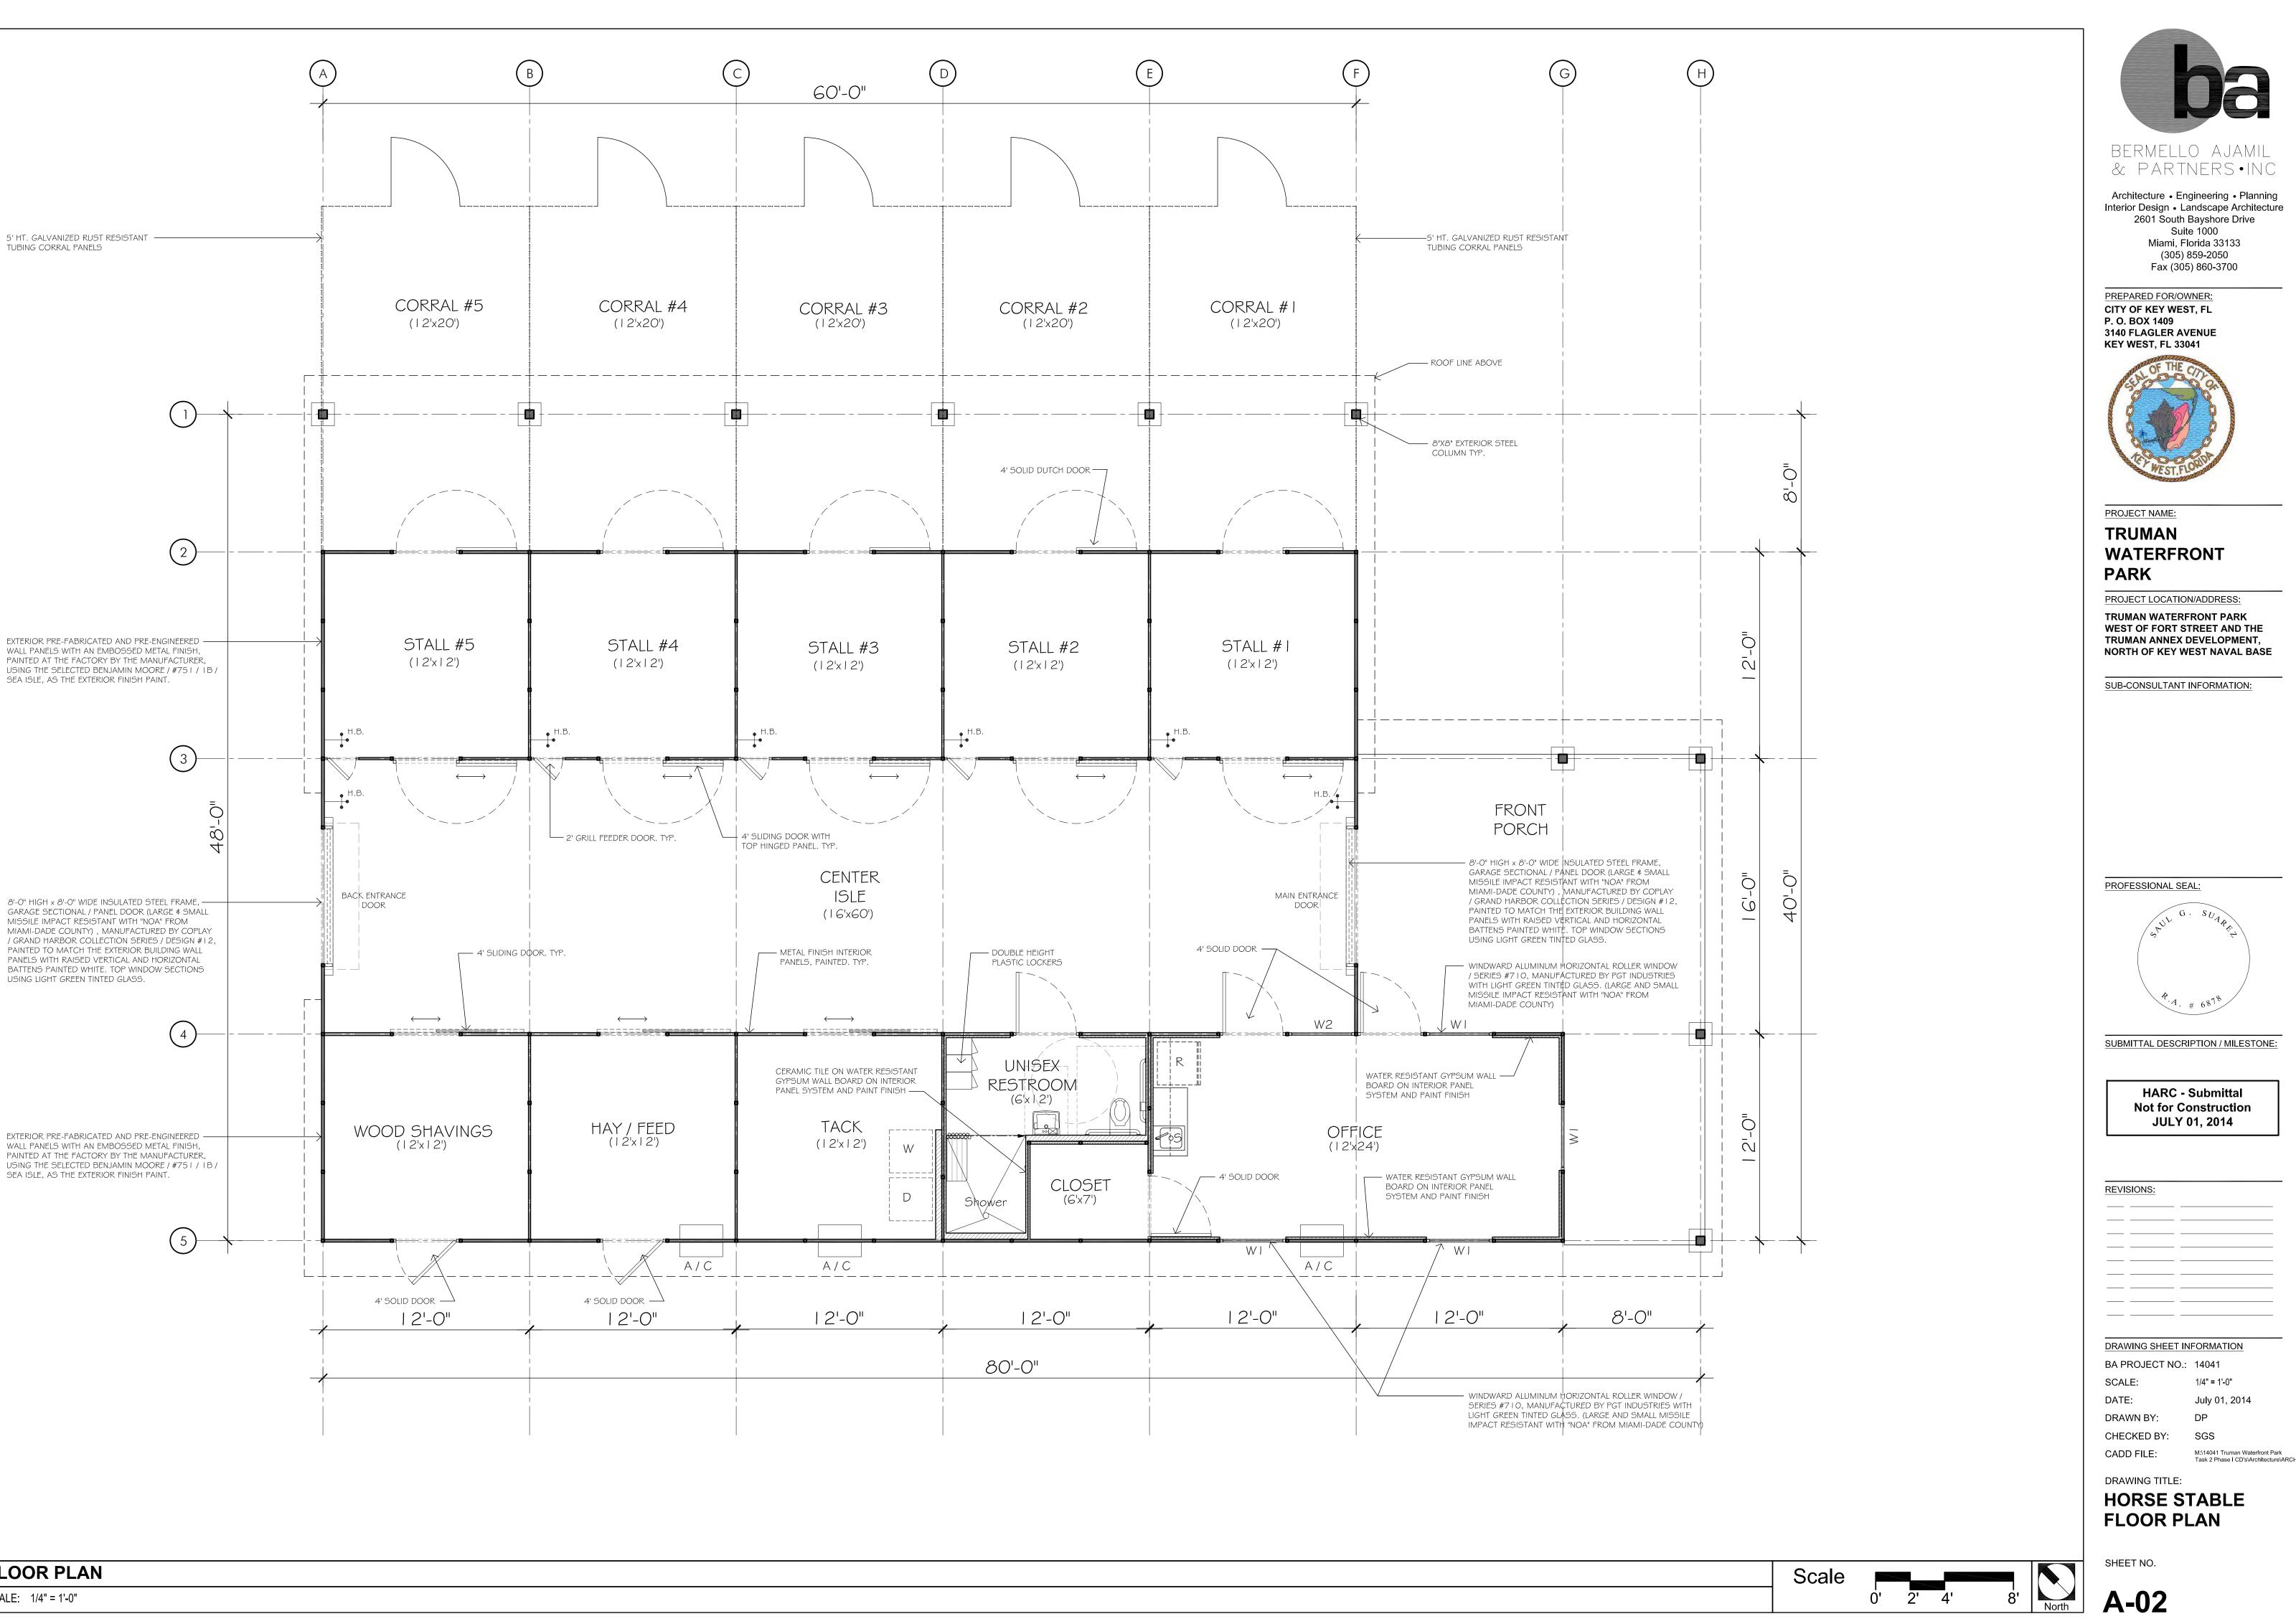

#### Staff Analysis

The Certificate of Appropriateness proposes the construction of a prefabricated free standing structure to be used as a horse stables facilities for the Police Department' horses and personnel. The horse stable requires space for at least five horses.

The structure will be prefabricated, one story height. The structure has three bays on its main façade or east side. The central bay will be the tallest portion of the building and will raise approximately 20' from ground. Windows and doors will be metal impact resistant units. Roof will be covered with silver color metal standing seam. Tubular galvanized panels, five feet tall, will be used in the exterior as part of the horse's corral. The proposed color for the building will be light blue.

#### **Consistency with Guidelines**

The proposed design does not mimic nor is based on any structure found in the historic district. As a utilitarian structure, the architecture responds to the size and needs of the horses. The proposed scale and massing will not have an adverse impact in to the existing open area. The minimal exterior design is a reflect of the use of the structure. It is staff's opinion that the design conforms to the guidelines for new construction.