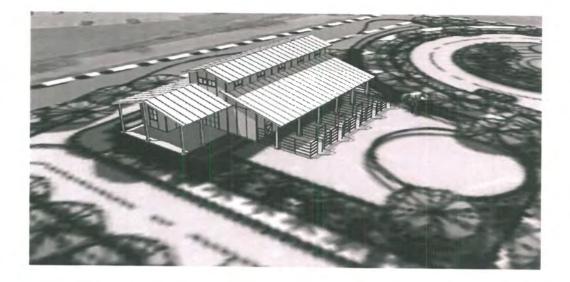

## **PERSPECTIVE - AEREAL VIEW**

SCALE: NTS.

SCALE: NTS

BERMELLO AJAMIL & PARTNERS•INC

Architecture • Engineering • Planning Interior Design • Landscape Architecture 2601 South Bayshore Drive Suite 1000 Miami, Florida 33133 (305) 859-2050 Fax (305) 860-3700

PREPARED FOR/OWNER: CITY OF KEY WEST, FL P. O. BOX 1409 3140 FLAGLER AVENUE KEY WEST, FL 33041

PROJECT NAME: TRUMAN WATERFRONT PARK

PROJECT LOCATION/ADDRESS: TRUMAN WATERFRONT PARK WEST OF FORT STREET AND THE TRUMAN ANNEX DEVELOPMENT, NORTH OF KEY WEST NAVAL BASE

SUB-CONSULTANT INFORMATION:

SUBMITTAL DESCRIPTION / MILESTONE:

| HARC - Submittal     |
|----------------------|
| Not for Construction |
| JULY 01, 2014        |

**REVISIONS:** 

\_\_\_\_ DRAWING SHEET INFORMATION BA PROJECT NO.: 14041 SCALE: 1/4" = 1'-0" DATE:

DRAWN BY: CHECKED BY: CADD FILE:

July 01, 2014 DP SGS M:\14041 Truman Waterfront Park Task 2 Phase I CD's\Architecture\ARCH

DRAWING TITLE: HORSE STABLE PERSPECTIVES

SHEET NO.