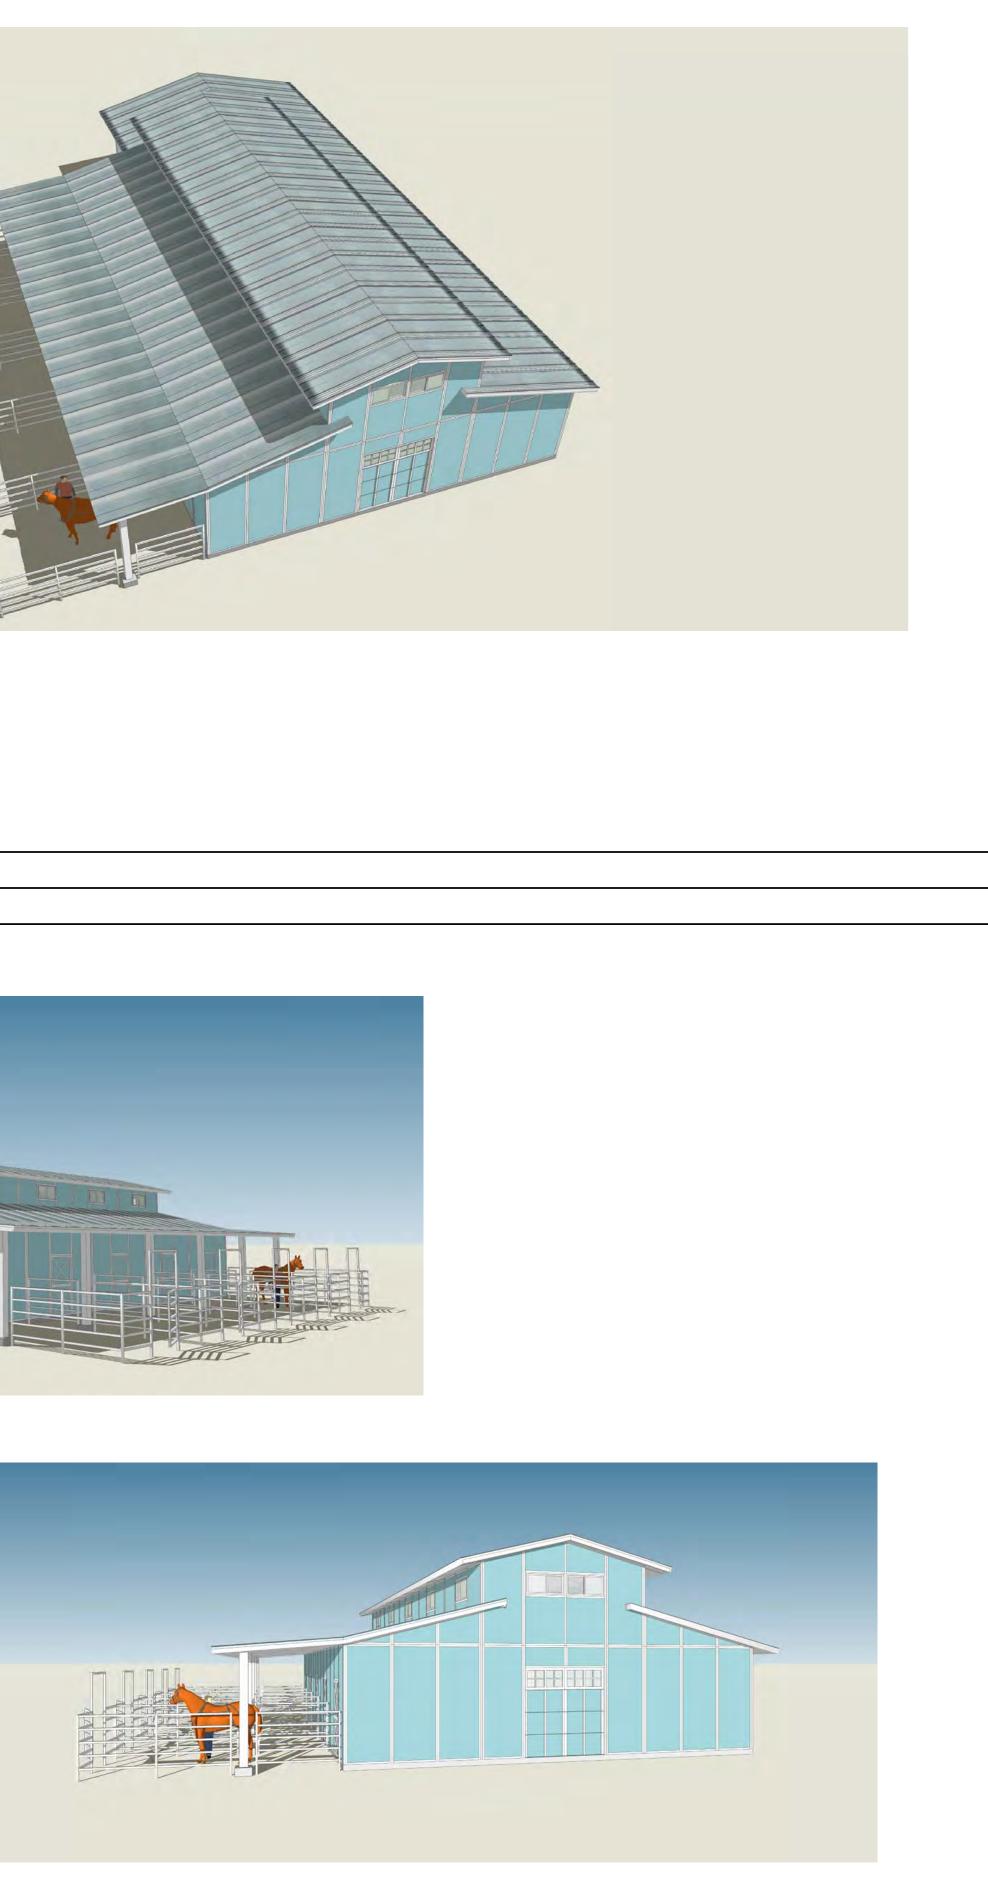

#### Staff Analysis

The Certificate of Appropriateness proposes the construction of a prefabricated free standing structure to be used as a horse stables facilities for the Police Department' horses and personnel. The horse stable requires space for at least five horses.

The structure will be prefabricated, one story height. The structure has three bays on its main façade or east side. The central bay will be the tallest portion of the building and will raise approximately 20' from ground. Windows and doors will be metal impact resistant units. Roof will be covered with silver color metal standing seam. Tubular galvanized panels, five feet tall, will be used in the exterior as part of the horse's corral. The proposed color for the building will be light blue.

#### **Consistency with Guidelines**

The proposed design does not mimic nor is based on any structure found in the historic district. As a utilitarian structure, the architecture responds to the size and needs of the horses. The proposed scale and massing will not have an adverse impact in to the existing open area. The minimal exterior design is a reflect of the use of the structure. It is staff's opinion that the design conforms to the guidelines for new construction.