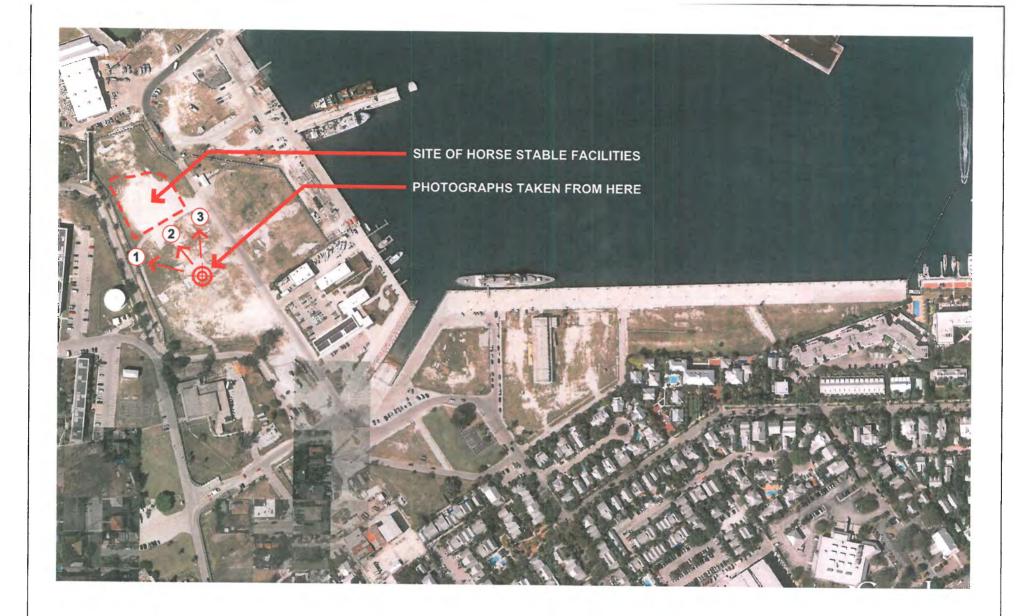

PREPARED FOR/OWNER: CITY OF KEY WEST, FL P. O. BOX 1409 3140 FLAGLER AVENUE KEY WEST, FL 33041

HORSE STABLE FACILITIES PHOTOGRAPHS OF EXISTING SITE OVERALL AERIAL PHOTOGRAPH

HORSE STABLE FACILITIES PHOTOGRAPHS OF EXISTING SITE PHOTOGRAPH #(1)

HORSE STABLE FACILITIES PHOTOGRAPHS OF EXISTING SITE

HORSE STABLE FACILITIES PHOTOGRAPHS OF EXISTING SITE PHOTOGRAPH #(3)

A-01 SCALE: 1/4" = 1'-0"

1

|           |           | × = + + + + + + + + + + + + + + + + + + |            |          |
|-----------|-----------|-----------------------------------------|------------|----------|
|           | C         |                                         | Q          |          |
| 1111      |           |                                         |            |          |
|           |           |                                         |            |          |
|           |           |                                         |            |          |
|           |           |                                         |            |          |
| . /       |           |                                         |            |          |
|           |           |                                         |            |          |
|           | 0.0       |                                         |            |          |
|           | ·         |                                         | 1111       |          |
|           |           |                                         |            |          |
|           | 30' NAVAI | 0.5                                     |            |          |
| ROU       | 30' NAVAL | SETBACK                                 |            |          |
| YBOUNDARY |           | Scale                                   | )' 10' 20' | 40'      |
|           |           | C                                       |            | TO North |