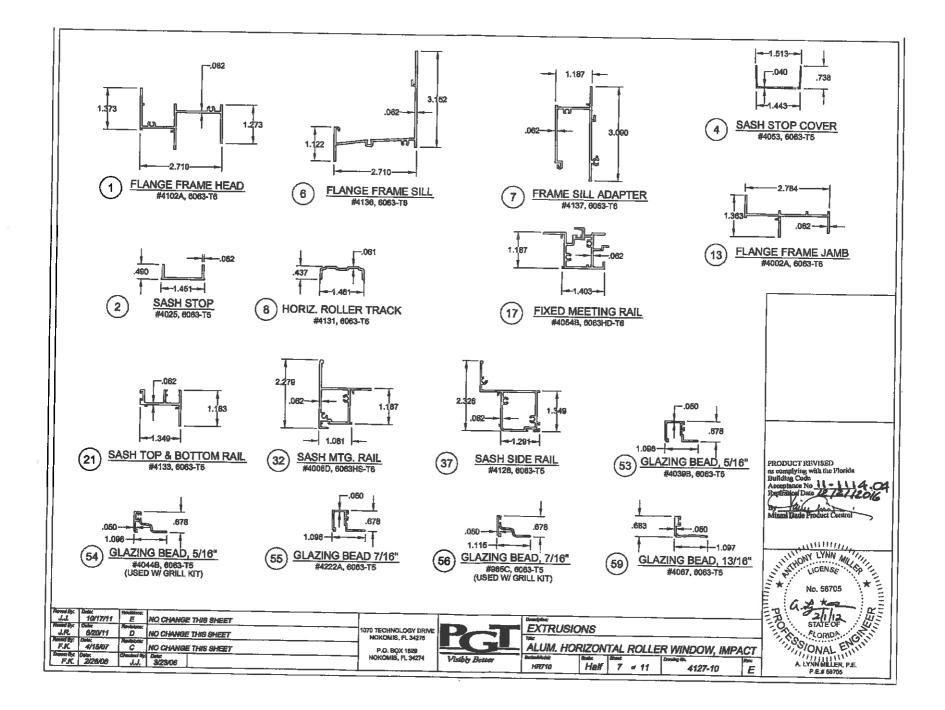

DESCRIPTION: Series "HR-710" Aluminum Horizontal Sliding Window - L.M.I.

**APPROVAL DOCUMENT:** Drawing No. 4127–10, titled "Alum. Horizontal Roller Window, Impact", sheets 1 through 11 of 11, dated 02/28/2006 with the latest revision "E" dated 10/17/2011, prepared by PGT Industries, Inc., dated 02/01/2012, signed and sealed by Anthony Lynn Miller, P. E., bearing the Miami–Dade County Product Control Revision stamp with the Notice of Acceptance number and Expiration date by the Miami–Dade County Product Control Section.

#### A. DRAWINGS

- 1. Manufacturer's die drawings and sections.
  - (Submitted under NOA's No.'s 07–0815.09 and 06–0405.06)

H .....

2. Drawing No. 4127-10, titled "Alum. Horizontal Roller Window, Impact", sheets 1 through 11 of 11, dated 02/28/2006 with the latest revision "E" dated 10/17/2011, prepared by PGT Industries, Inc., dated 02/01/2012, signed and sealed by Anthony Lynn Miller, P. E.