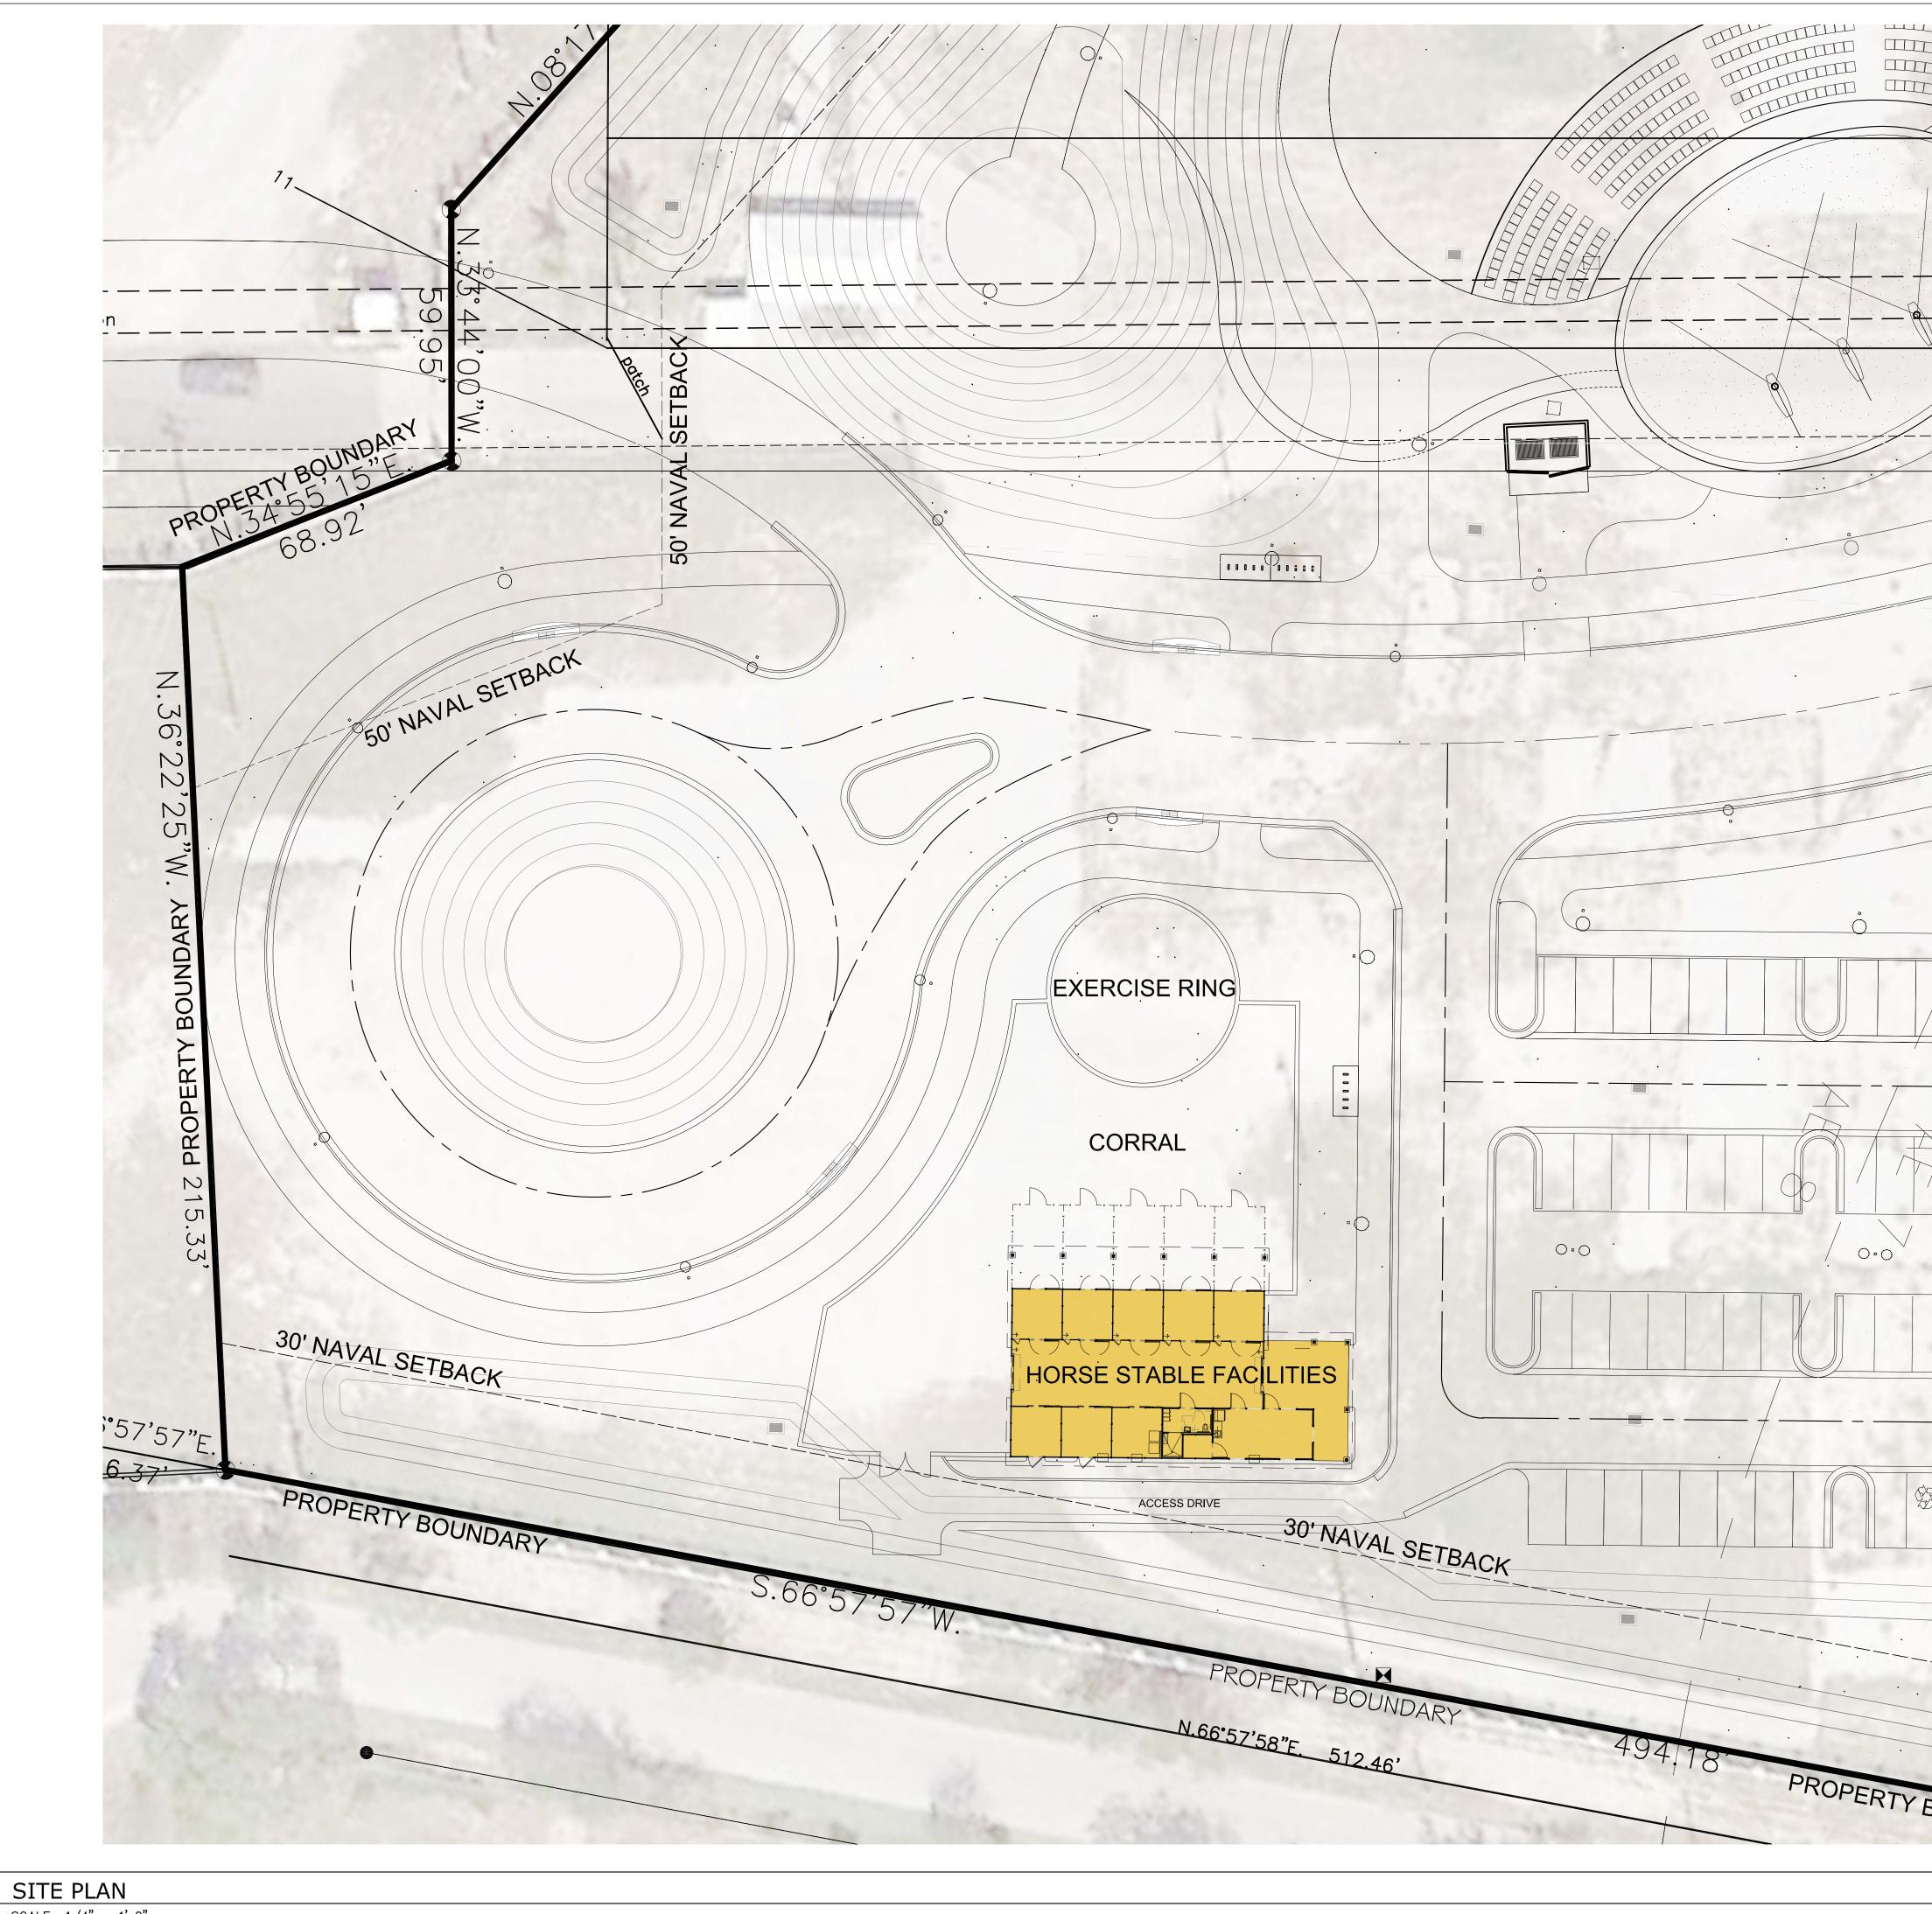

#### Staff Report Item 5

| Meeting Date:                  | August 27, 2014                                                                                                                                                                                                                                                                                                                                                                                                                                                                                                                                                                                                            |
|--------------------------------|----------------------------------------------------------------------------------------------------------------------------------------------------------------------------------------------------------------------------------------------------------------------------------------------------------------------------------------------------------------------------------------------------------------------------------------------------------------------------------------------------------------------------------------------------------------------------------------------------------------------------|
| Applicant:                     | City of Key West/ Bermello Ajamil, Architects                                                                                                                                                                                                                                                                                                                                                                                                                                                                                                                                                                              |
| <b>Application Number:</b>     | H14-01-1100                                                                                                                                                                                                                                                                                                                                                                                                                                                                                                                                                                                                                |
| Address:                       | Southwest corner of Truman Waterfront Park                                                                                                                                                                                                                                                                                                                                                                                                                                                                                                                                                                                 |
| <b>Description of Work:</b>    | New pre-fabricated horse stables facilities.                                                                                                                                                                                                                                                                                                                                                                                                                                                                                                                                                                               |
| Site Facts:                    | Truman Waterfront is a site of approximately 32<br>acres located on the west side of the historic district.<br>The land was transferred by the Navy to the City of<br>Key West. A Memorandum of Agreement was signed<br>by the parts and includes, among others, land use<br>limitations, setbacks, State Park access as well as<br>specific requirements for Navy vehicular accesses<br>through the land. Currently, the Police Department<br>has horse stables in the site. On January 28, 2014<br>the Commission approved the demolition of the<br>existing horse stables, which are attached to Navy<br>building 1278. |
| Guidelines Cited in<br>Review: | Additions, alterations and new construction (pages 36-38a), specifically guidelines for new construction.                                                                                                                                                                                                                                                                                                                                                                                                                                                                                                                  |

HORSE STABLE FACILITIES PHOTOGRAPHS OF EXISTING SITE

HORSE STABLE FACILITIES PHOTOGRAPHS OF EXISTING SITE PHOTOGRAPH #(3)

A-01 SCALE: 1/4" = 1'-0"

1

|           |           | × = + + + + + + + + + + + + + + + + + + |            |          |
|-----------|-----------|-----------------------------------------|------------|----------|
|           | C         |                                         | Q          |          |
| 1111      |           |                                         |            |          |
|           |           |                                         |            |          |
|           |           |                                         |            |          |
|           |           |                                         |            |          |
| . /       |           |                                         |            |          |
|           |           |                                         |            |          |
|           | 0.0       |                                         |            |          |
|           | ·         |                                         | 1111       |          |
|           |           |                                         |            |          |
|           | 30' NAVAI | 0.5                                     |            |          |
| ROU       | 30' NAVAL | SETBACK                                 |            |          |
| YBOUNDARY |           | Scale                                   | )' 10' 20' | 40'      |
|           |           | C                                       |            | TO North |

|                                     | O AJAMIL                                      |
|-------------------------------------|-----------------------------------------------|
| & PARI                              | NERS•INC                                      |
| Interior Design • La                | gineering • Planning<br>andscape Architecture |
| Suit                                | Bayshore Drive<br>e 1000                      |
| (305)                               | lorida 33133<br>859-2050                      |
| Fax (305                            | 5) 860-3700                                   |
| PREPARED FOR/OV                     |                                               |
| P. O. BOX 1409<br>3140 FLAGLER AV   |                                               |
| KEY WEST, FL 330                    | 041                                           |
| CAL OF THE                          | CITY                                          |
|                                     |                                               |
|                                     |                                               |
|                                     | Con Martin                                    |
| WEST, FL                            | OR                                            |
|                                     |                                               |
| PROJECT NAME:<br>TRUMAN             |                                               |
| WATERFR                             | ONT                                           |
| PARK                                |                                               |
| PROJECT LOCATIO                     | N/ADDRESS:                                    |
| TRUMAN WATERF<br>WEST OF FORT S     | TREET AND THE                                 |
| TRUMAN ANNEX I<br>NORTH OF KEY W    | DEVELOPMENT,<br>/EST NAVAL BASE               |
|                                     |                                               |
| SUB-CONSULTANT                      | INFORMATION:                                  |
|                                     |                                               |
|                                     |                                               |
|                                     |                                               |
|                                     |                                               |
|                                     |                                               |
|                                     |                                               |
|                                     |                                               |
| PROFESSIONAL SE                     |                                               |
| Shul G                              | · SUARE                                       |
|                                     |                                               |
|                                     |                                               |
| R                                   | # 6878                                        |
|                                     | # 681                                         |
| SUBMITTAL DESCR                     | IPTION / MILESTONE:                           |
|                                     |                                               |
|                                     | Submittal                                     |
|                                     | onstruction<br>01, 2014                       |
|                                     |                                               |
|                                     |                                               |
| REVISIONS:                          |                                               |
|                                     |                                               |
|                                     |                                               |
|                                     |                                               |
|                                     |                                               |
|                                     |                                               |
|                                     |                                               |
| DRAWING SHEET IN<br>BA PROJECT NO.: |                                               |
| SCALE:                              | 14041<br>1" = 20'                             |
| DATE:                               | July 01, 2014                                 |
| DRAWN BY:                           | DP                                            |
| CHECKED BY:<br>CADD FILE:           | SGS<br>M:\14041 Truman Waterfront Park        |
| DRAWING TITLE:                      | Task 2 Phase I CD's\Architecture\ARCF         |
| HORSE S                             | TABLE                                         |
| SITE PLA                            |                                               |