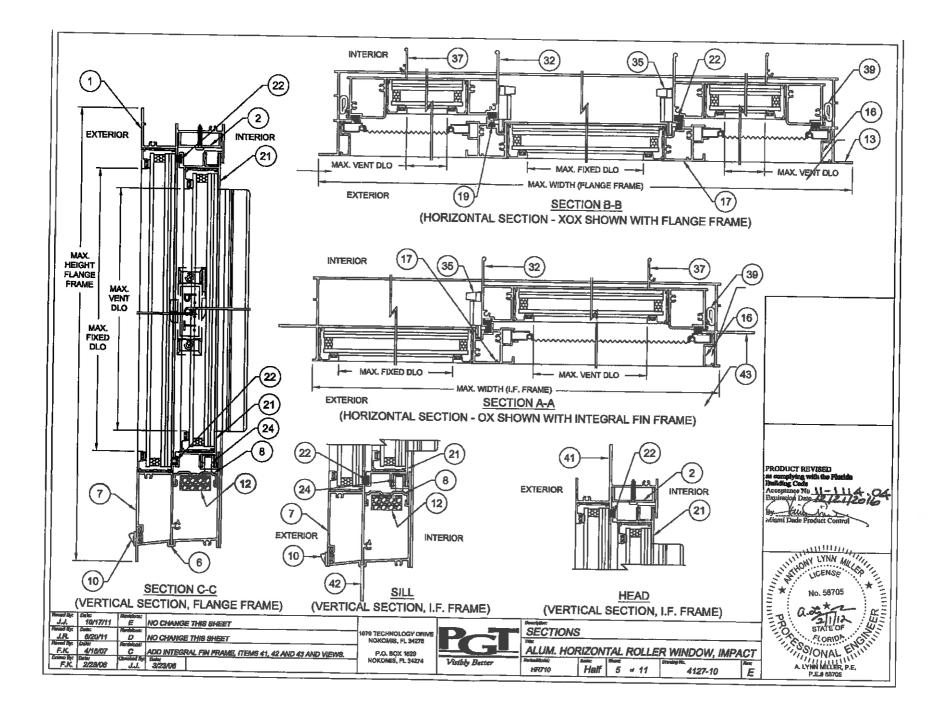

DESCRIPTION: Series "HR-710" Aluminum Horizontal Sliding Window - L.M.I.

**APPROVAL DOCUMENT:** Drawing No. 4127–10, titled "Alum. Horizontal Roller Window, Impact", sheets 1 through 11 of 11, dated 02/28/2006 with the latest revision "E" dated 10/17/2011, prepared by PGT Industries, Inc., dated 02/01/2012, signed and sealed by Anthony Lynn Miller, P. E., bearing the Miami–Dade County Product Control Revision stamp with the Notice of Acceptance number and Expiration date by the Miami–Dade County Product Control Section.

#### A. DRAWINGS

- 1. Manufacturer's die drawings and sections.
  - (Submitted under NOA's No.'s 07–0815.09 and 06–0405.06)

H .....

2. Drawing No. 4127-10, titled "Alum. Horizontal Roller Window, Impact", sheets 1 through 11 of 11, dated 02/28/2006 with the latest revision "E" dated 10/17/2011, prepared by PGT Industries, Inc., dated 02/01/2012, signed and sealed by Anthony Lynn Miller, P. E.