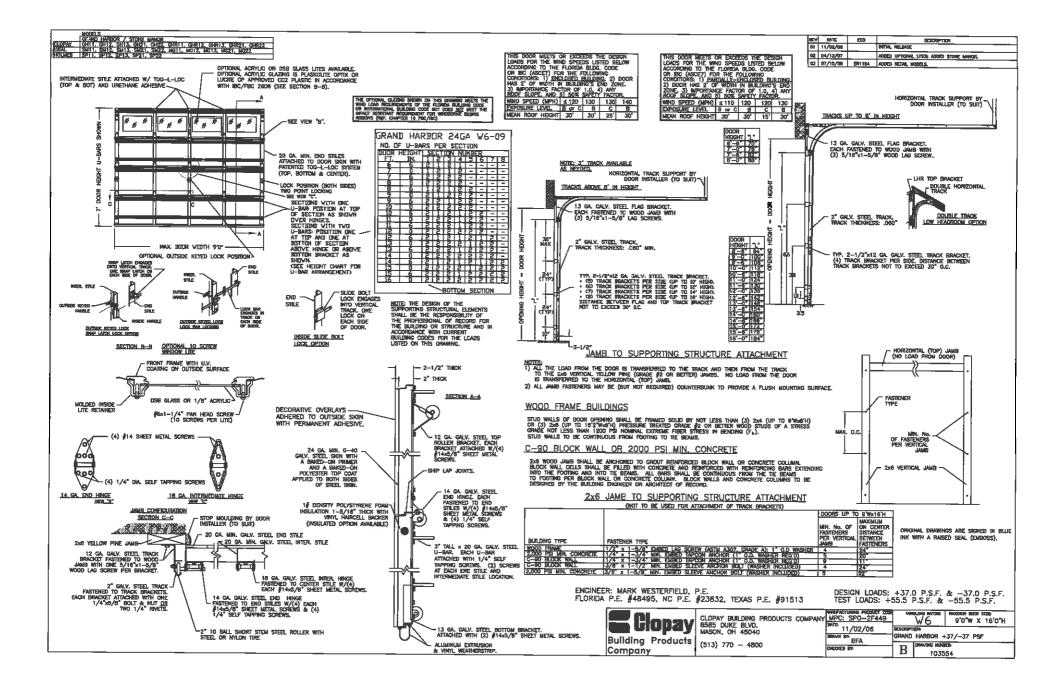

ng may reduce your insurance premiums. Please check with your insurance agent for details.

#### STEP 2:

- Determine if your home is in an Exposure B, Exposure C or Exposure D region.
- Exposure B is defined as urban and suburban areas, wooded areas or other terrain with numerous closely spaced obstructions.
- Exposure C is defined as open terrain with scattered obstructions including flat open ground and grasslands. All of Miami-Dade and Broward Countles is Exposure C, unless it meets Exposure D definition.
- Exposure D is defined as being within 600 ft. of the ocean front or other large body of water measuring at least 5,000 feet across. Contact building code official or DASMA Technical Data Sheet #155t for design pressures.

#### STEP 3:

Determine the structural type of your home.









The Historic Architectural Review Commission will hold a public hearing <u>at 5:30 p.m., August 27, 2014 at Old</u> <u>City Hall, 510 Greene Street</u>, Key West, Florida. The purpose of the hearing will be to consider a request for:

### NEW PRE-FABRICATED HORSE STABLES FACILITIES. FOR- SOUTHWEST CORNER OF TRUMAN WATERFRONT PARK

Applicant-City of Key West/ Bermello Ajamil Application # H14-01-1100

If you wish to see the application or have any questions, you may visit the Planning Department during regular office hours at 3140 Flagler Avenue, call 809-3973 or visit our website at <u>www.keywestcity.com</u>.

THIS NOTICE CAN NOT BE REMOVED FROM THE SITE UNTIL HARC FINAL DETERMINATION