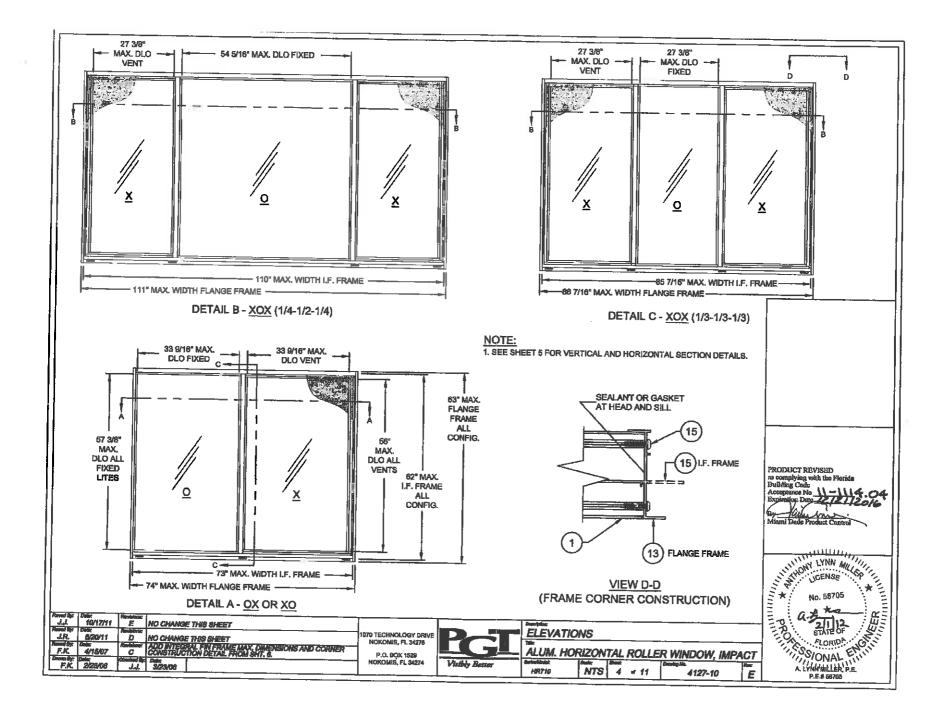

DESCRIPTION: Series "HR-710" Aluminum Horizontal Sliding Window - L.M.I.

**APPROVAL DOCUMENT:** Drawing No. 4127–10, titled "Alum. Horizontal Roller Window, Impact", sheets 1 through 11 of 11, dated 02/28/2006 with the latest revision "E" dated 10/17/2011, prepared by PGT Industries, Inc., dated 02/01/2012, signed and sealed by Anthony Lynn Miller, P. E., bearing the Miami–Dade County Product Control Revision stamp with the Notice of Acceptance number and Expiration date by the Miami–Dade County Product Control Section.

#### A. DRAWINGS

- 1. Manufacturer's die drawings and sections.
  - (Submitted under NOA's No.'s 07–0815.09 and 06–0405.06)

H .....

2. Drawing No. 4127-10, titled "Alum. Horizontal Roller Window, Impact", sheets 1 through 11 of 11, dated 02/28/2006 with the latest revision "E" dated 10/17/2011, prepared by PGT Industries, Inc., dated 02/01/2012, signed and sealed by Anthony Lynn Miller, P. E.