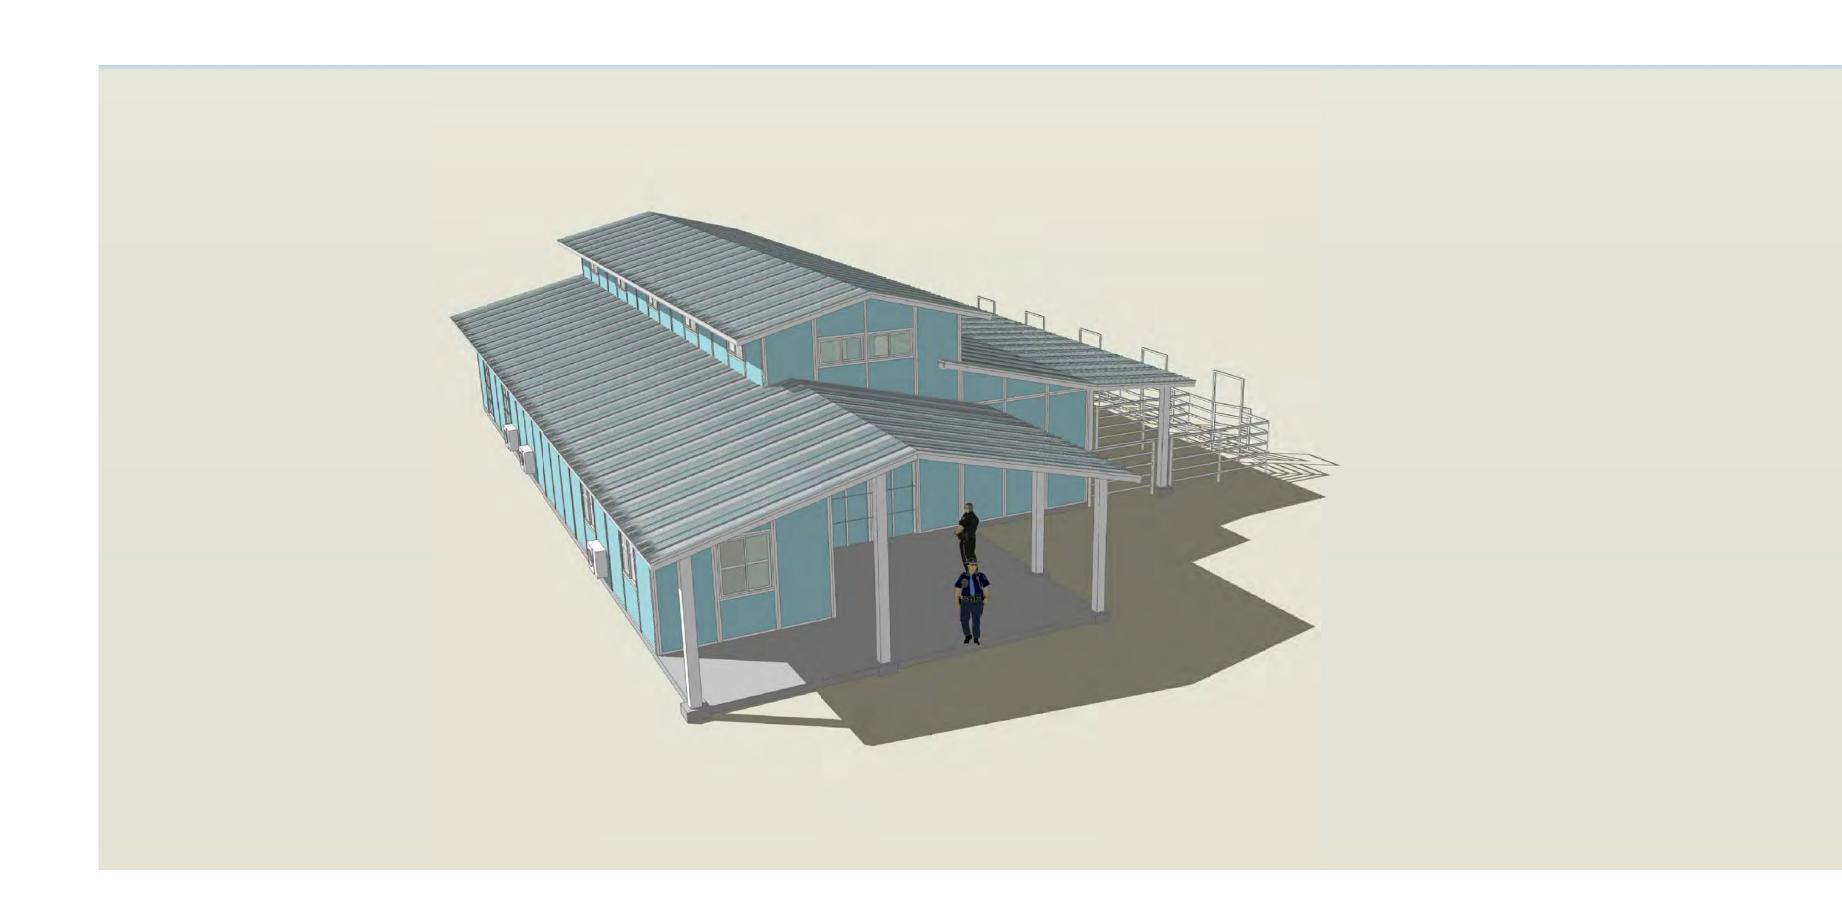

## **PERSPECTIVE - AEREAL VIEW**

SCALE: NTS.

SCALE: NTS

BERMELLO AJAMIL & PARTNERS•INC

Architecture • Engineering • Planning Interior Design • Landscape Architecture 2601 South Bayshore Drive Suite 1000 Miami, Florida 33133 (305) 859-2050 Fax (305) 860-3700

The structure will be prefabricated, one story height. The structure has three bays on its main façade or east side. The central bay will be the tallest portion of the building and will raise approximately 20' from ground. Windows and doors will be metal impact resistant units. Roof will be covered with silver color metal standing seam. Tubular galvanized panels, five feet tall, will be used in the exterior as part of the horse's corral. The proposed color for the building will be light blue.