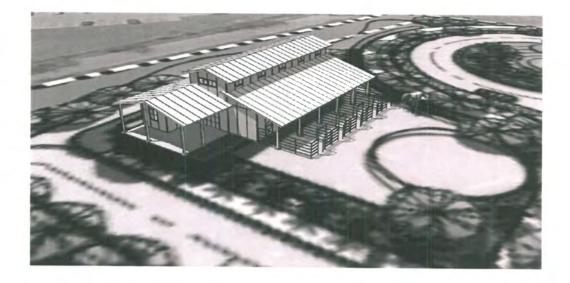

#### Staff Analysis

The Certificate of Appropriateness proposes the construction of a prefabricated free standing structure to be used as a horse stables facilities for the Police Department' horses and personnel. The horse stable requires space for at least five horses.

The structure will be prefabricated, one story height. The structure has three bays on its main façade or east side. The central bay will be the tallest portion of the building and will raise approximately 20' from ground. Windows and doors will be metal impact resistant units. Roof will be covered with silver color metal standing seam. Tubular galvanized panels, five feet tall, will be used in the exterior as part of the horse's corral. The proposed color for the building will be light blue.

#### **Consistency with Guidelines**

The proposed design does not mimic nor is based on any structure found in the historic district. As a utilitarian structure, the architecture responds to the size and needs of the horses. The proposed scale and massing will not have an adverse impact in to the existing open area. The minimal exterior design is a reflect of the use of the structure. It is staff's opinion that the design conforms to the guidelines for new construction.