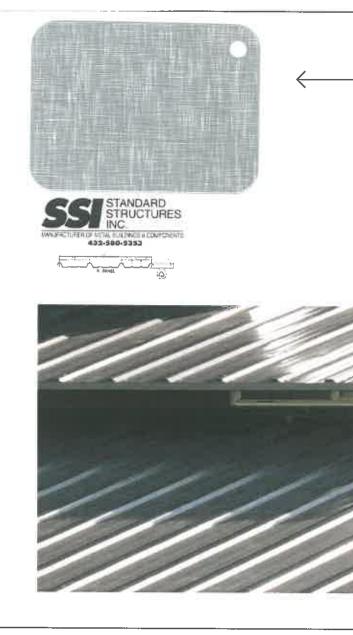

HORSE STABLE FACILITIES ROOF MATERIAL AND COLOR

- ROOF MATERIAL AND COLOR:

IT IS THE ARCHITECTURAL DESIGN INTENT TO SPECIFY A STANDING SEAM METAL ROOF SYSTEM, MANUFACTURED BY STANDARD STRUCTURES INC. (SSI) WITH AN "R" PANEL PROFILE THAT IS 1¼" HIGH X 36" WIDE (See illustration) AND A NATURAL SILVER FINISH FROM THE ACTUAL AND NATURAL 29 GA. ZINCALUME STEEL PANELS. (See Color Sample).