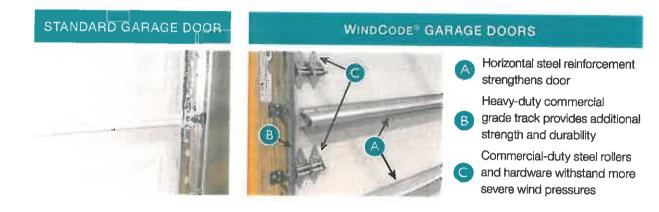

ED GLASS. THESE DOORS ARE LARGE AND SMALL MISSILE IMPACT RESISTANT WITH A NOTICE OF ACCEPTANCE (NOA) FROM MIAMI-DADE COUNTY.

THEY WILL BE PAINTED TO MATCH THE EXTERIOR BUILDING WALL PANELS USING THE SELECTED COLOR FROM BENJAMIN MOORE / #751 / 1B / SEA ISLE, AS THE EXTERIOR FINISH PAINT, WITH RAISED VERTICAL AND HORIZONTAL BATTENS PAINTED WHITE (See Attached Illustrations and Specifications).



ba

TRUMAN WATERFRONT PARK The City of Key West HARC SUBMITTAL July 01, 2014

HORSE STABLE FACILITIES GARAGE SECTIONAL / PANEL DOORS





# STORM READY™ – NO POSTS, PINS OR EXTRA SETUP. JUST CLOSE AND LOCK YOUR DOOR.

### BENEFITS OF CLOPAY WINDCODE®

- No attachments to the floor or structure required
- No extra posts, pins, parts or setup necessary
- Storm ready, simply close and lock your door



#### CLOPAY'S WINDCODE® GARAGE DOORS

Clopay's WINDCODE<sup>®</sup> garage doors are designed to help withstand high winds resulting from tropical storms and other strong wind-related weather events. This user-friendly system assists you in selecting the right garage door for your area and building structure.

#### **DESIGN OPTIONS**

Clopay's WINDCODE<sup>®</sup> product offering has the widest range of panel styles, colors and window designs available today. Accent the design of your home while providing the protection you need against strong winds. Choose from various panel designs and Designer or Decorative windows for that extra curb appeal. Impact-resistant windows are available in many different colors and wind load levels.

#### DESIGNED AND TESTED TO WITHSTAND STRONG WINDS

All