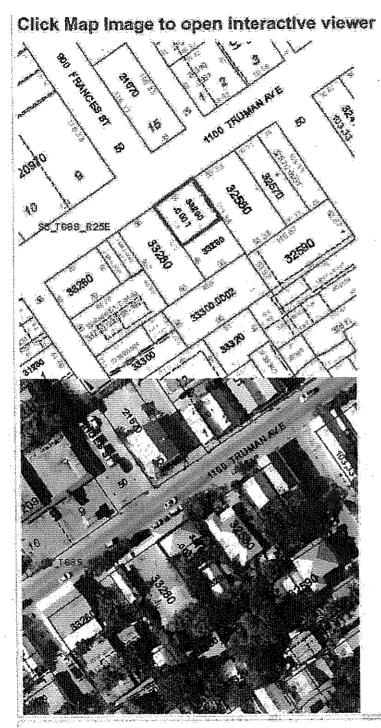

Agenda Item: Conditional Use - 1102 Truman Avenue (RE# 00033290-000100; AK#

**9032222**)- A request to allow a community outreach and counseling center in the HNC-1 zoning district per Section 122-808 (2) of the Land Development Regulations of the Code of Ordinances of the City of Key

**Location:** 1102 Truman Avenue (RE# 00033290-000100; AK#9032222)

**Zoning:** Historic Neighborhood Commercial (HNC-1) zoning district

West, Florida, per Section 122-808 is hereby approved as follows: allowing a community outreach

and counseling center at 1102 Truman Avenue (RE# 00033290-000100, AK#9032222), Key West,

Florida, as shown in the attached survey interior diagram received, 2013 with the following