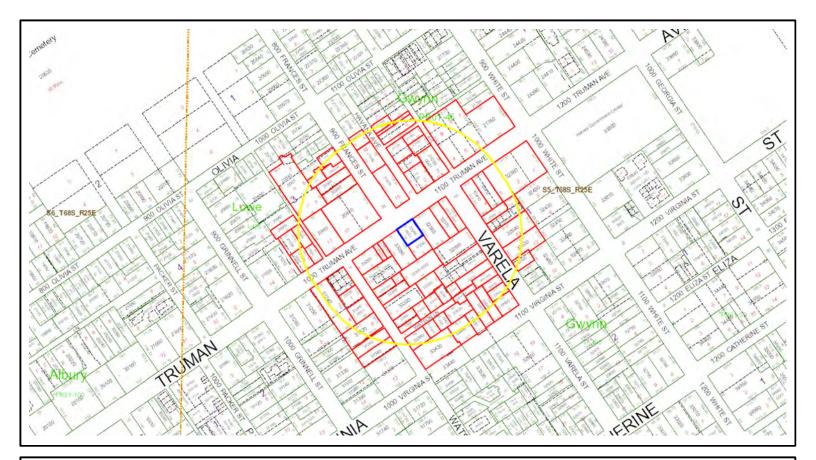

Agenda Item: Conditional Use - 1102 Truman Avenue (RE# 00033290-000100; AK#

**9032222**)- A request to allow a community outreach and counseling center in the HNC-1 zoning district per Section 122-808 (2) of the Land Development Regulations of the Code of Ordinances of the City of Key

**Location:** 1102 Truman Avenue (RE# 00033290-000100; AK#9032222)

**Zoning:** Historic Neighborhood Commercial (HNC-1) zoning district