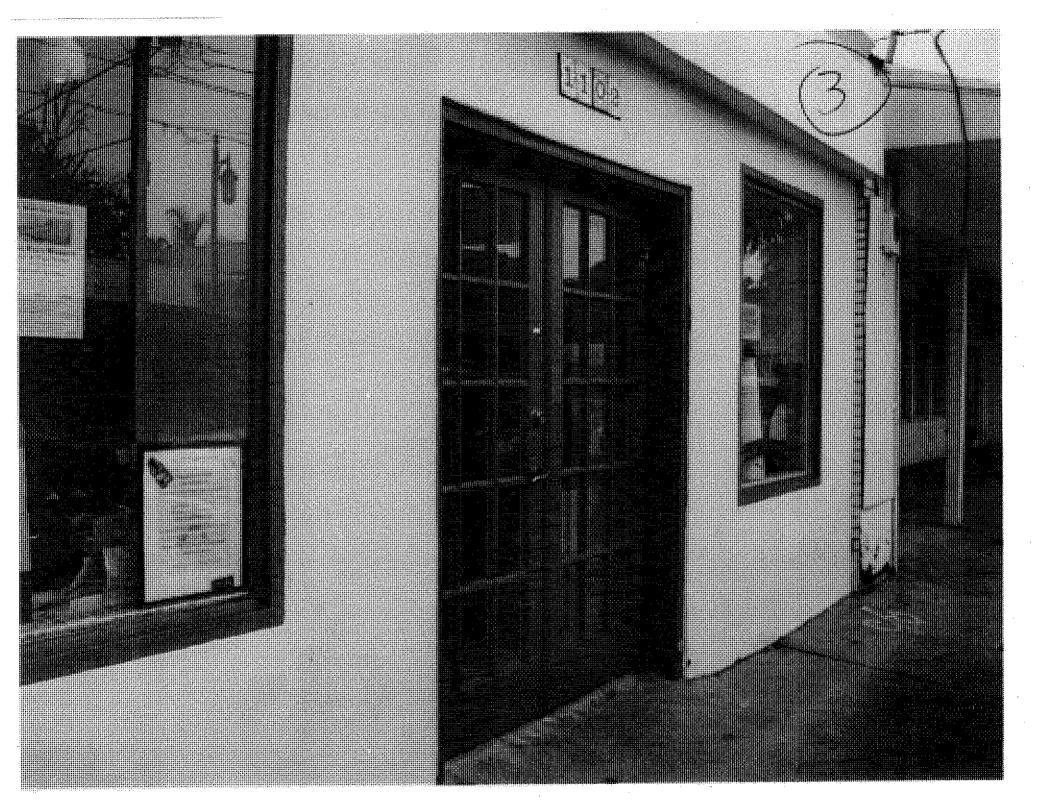

**Location:** 1102 Truman Avenue (RE# 00033290-000100; AK#9032222)

**Zoning:** Historic Neighborhood Commercial (HNC-1) zoning district

#### Question 12 - Description of Proposed Development and Use

Project Lighthouse, a program offered by the Florida Keys Children's Shelter (FKCS) is located at 1102 Truman Ave. Project Lighthouse (PLH) occupies 12 of the first floor of a leased building, or approximately 600 sf. The overall building footprist is about 1400. The approximate land area is 2700 sf.