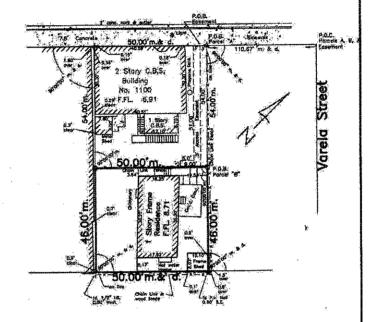

**Location:** 1102 Truman Avenue (RE# 00033290-000100; AK#9032222)

**Zoning:** Historic Neighborhood Commercial (HNC-1) zoning district

#### c. Square Feet of Enclosed Building for Each Specific Use:

The lease area is approximately 600 square feet.

#### Question 12 - Description of Proposed Development and Use

Project Lighthouse, a program offered by the Florida Keys Children's Shelter (FKCS) is located at 1102 Truman Ave. Project Lighthouse (PLH) occupies 12 of the first floor of a leased building, or approximately 600 sf. The overall building footprist is about 1400. The approximate land area is 2700 sf.

The building is on public record as 1100 Truman. Per public record, the original building was constructed in 1928 and therefore does not generate a new land use impact. PLH does not generate hazardous waste or use hazardous materials. This existing building is not located in a conservation area nor is it located in a residential development. The approximate land area is 2700 sf.