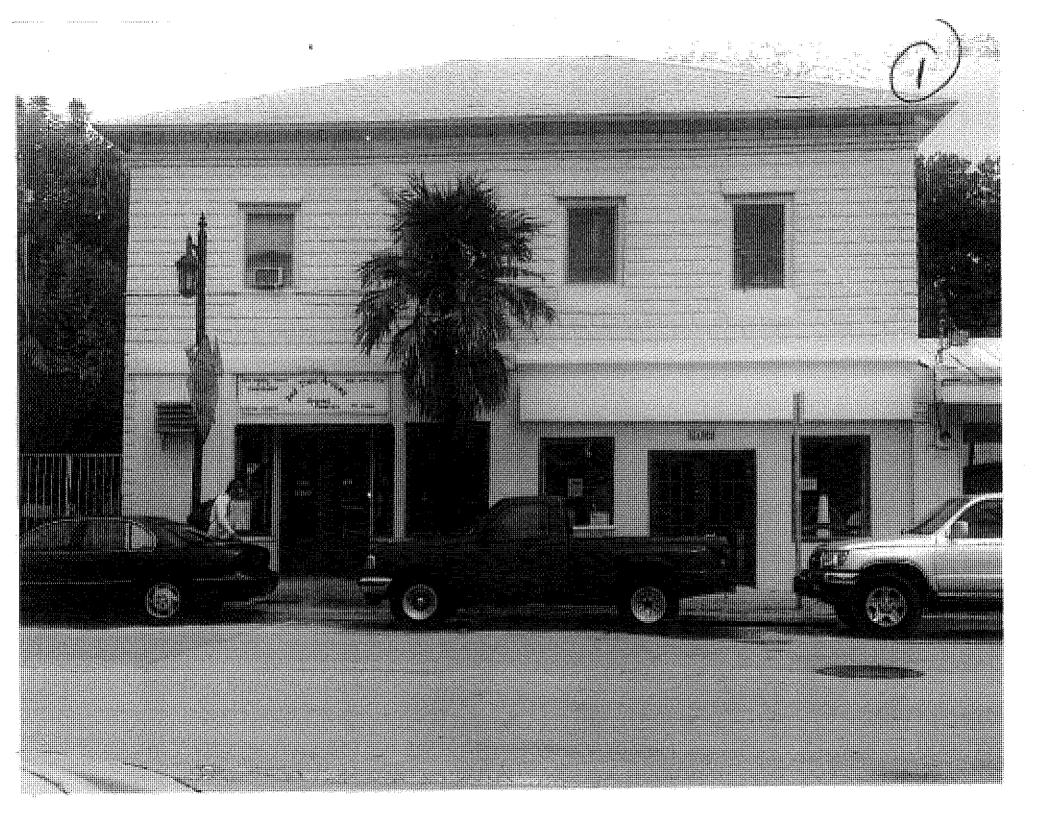

**Location:** 1102 Truman Avenue (RE# 00033290-000100; AK#9032222)

**Zoning:** Historic Neighborhood Commercial (HNC-1) zoning district

#### Question 12 - Description of Proposed Development and Use

Project Lighthouse, a program offered by the Florida Keys Children's Shelter (FKCS) is located at 1102 Truman Ave. Project Lighthouse (PLH) occupies 12 of the first floor of a leased building, or approximately 600 sf. The overall building footprist is about 1400. The approximate land area is 2700 sf.