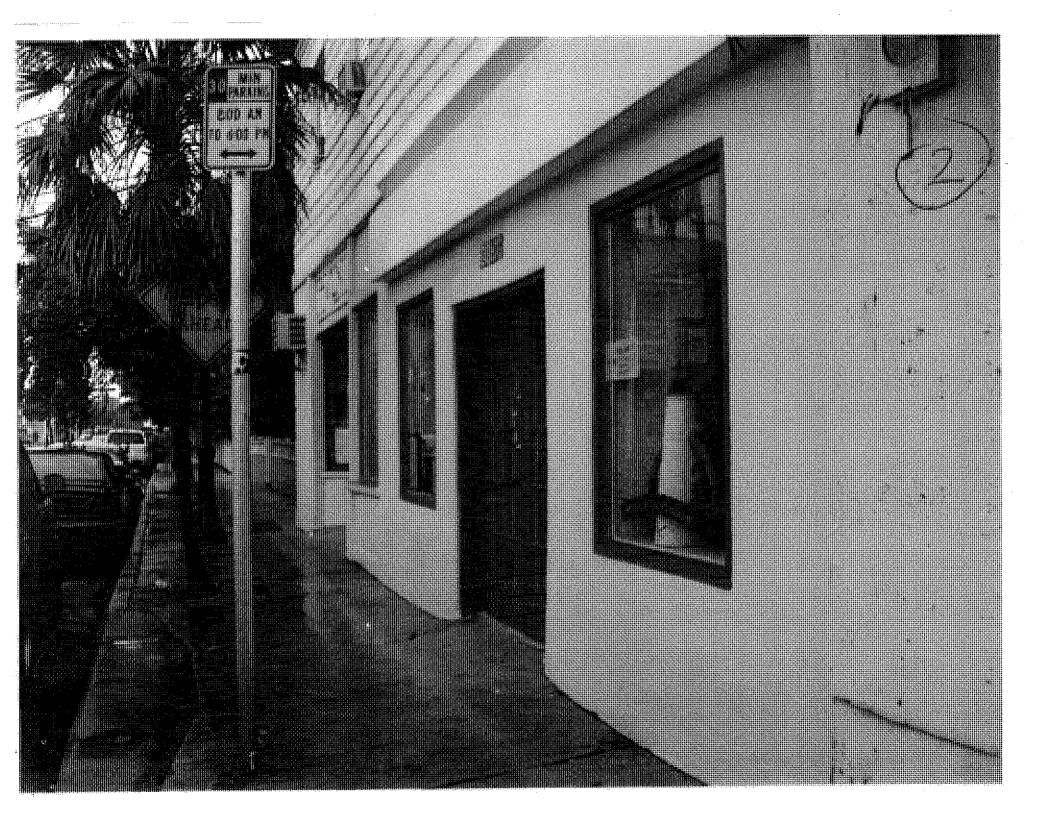

**Location:** 1102 Truman Avenue (RE# 00033290-000100; AK#9032222)

**Zoning:** Historic Neighborhood Commercial (HNC-1) zoning district

#### Question 12 - Description of Proposed Development and Use

Project Lighthouse, a program offered by the Florida Keys Children's Shelter (FKCS) is located at 1102 Truman Ave. Project Lighthouse (PLH) occupies 12 of the first floor of a leased building, or approximately 600 sf. The overall building footprist is about 1400. The approximate land area is 2700 sf.