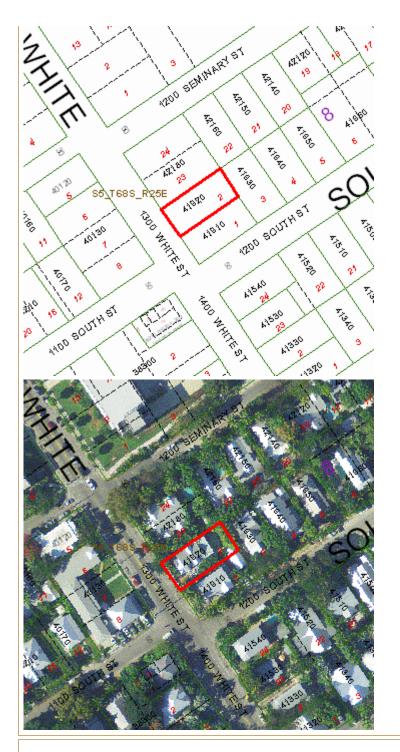

**Application Number:** H16-01-0525

Address: #1327 White Street

### **Site Facts:**

1327 White is listed as a contributing resource according to the survey. The carport and shed to be demolished does not show up in the 1962 Sanborn map, and the property appraiser did not photograph this house in the 1960s.