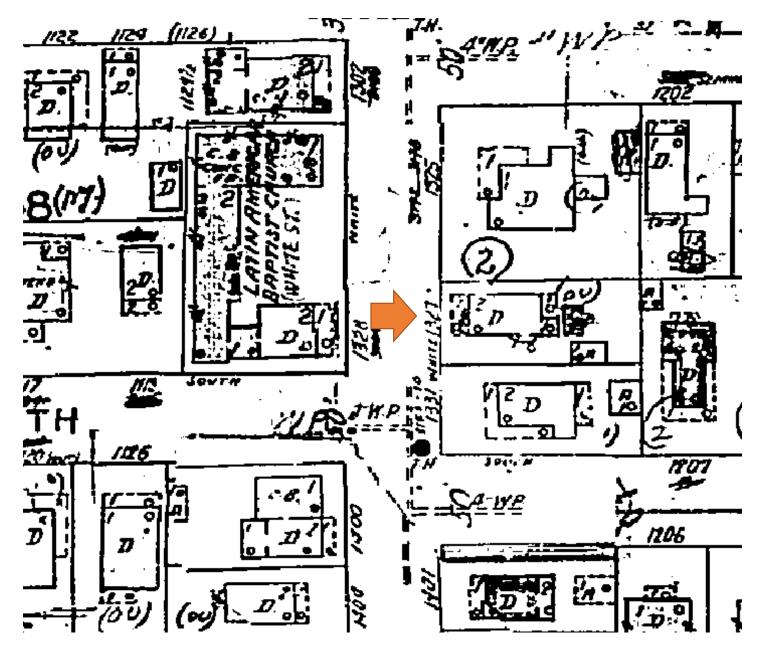

### **Site Facts:**

1327 White is listed as a contributing resource according to the survey. The carport and shed to be demolished does not show up in the 1962 Sanborn map, and the property appraiser did not photograph this house in the 1960s.

### **Staff Analysis**

This Certificate of Appropriateness proposes the demolition of a shed and a carport. The shed and carport were built sometime after 1962, as they do not appear on any Sanborn maps. Staff believes the demolition will not result in the following items: