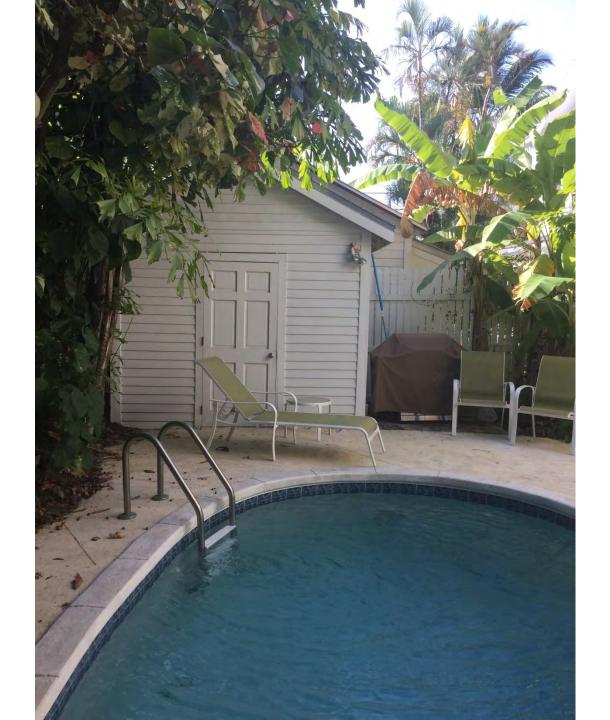

### **Description of Work:**

Demolition of accessory structures.

### **Staff Analysis**

This Certificate of Appropriateness proposes the demolition of a shed and a carport. The shed and carport were built sometime after 1962, as they do not appear on any Sanborn maps. Staff believes the demolition will not result in the following items:

### OR THAT THE BUILDING OR STRUCTURE;

- (a) Embodies no distinctive characteristics of a type, period, or method of construction of aesthetic or historic significance in the city and is not a significant and distinguishable building entity whose components may lack individual distinction.
- 1. The open carport structure is dissimilar to the adjacent historic structure. It is a more recent addition. Common modern construction and material.
- 2. The rear shed is a very new addition to the propoerty that sits within the sidyard & reard setbacks. It is compleatly different in style, design & material than the historic home.
  - (b) Is not specifically associated with events that have made a significant contribution to local, state, or national history.