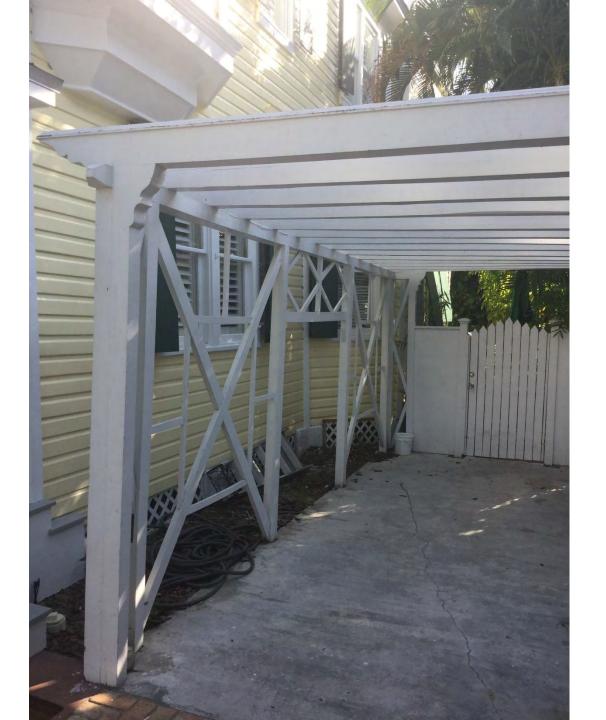

### **Description of Work:**

Demolition of accessory structures.

### **Staff Analysis**

This Certificate of Appropriateness proposes the demolition of a shed and a carport. The shed and carport were built sometime after 1962, as they do not appear on any Sanborn maps. Staff believes the demolition will not result in the following items:

### OR THAT THE BUILDING OR STRUCTURE;

- (a) Embodies no distinctive characteristics of a type, period, or method of construction of aesthetic or historic significance in the city and is not a significant and distinguishable building entity whose components may lack individual distinction.
- 1. The open carport structure is dissimilar to the adjacent historic structure. It is a more recent addition. Common modern construction and material.
- 2. The rear shed is a very new addition to the propoerty that sits within the sidyard & reard setbacks. It is compleatly different in style, design & material than the historic home.
  - (b) Is not specifically associated with events that have made a significant contribution to local, state, or national history.