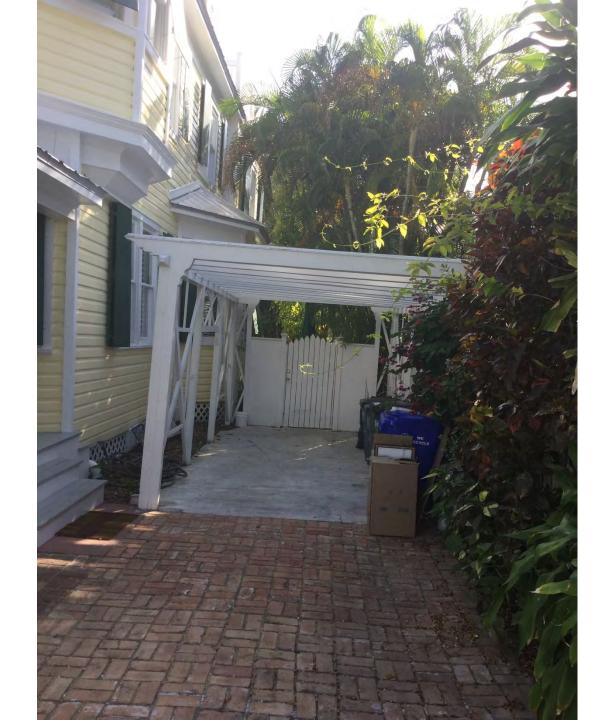

### **Description of Work:**

Demolition of accessory structures.

### **Staff Analysis**

This Certificate of Appropriateness proposes the demolition of a shed and a carport. The shed and carport were built sometime after 1962, as they do not appear on any Sanborn maps. Staff believes the demolition will not result in the following items:

### OR THAT THE BUILDING OR STRUCTURE;

- (a) Embodies no distinctive characteristics of a type, period, or method of construction of aesthetic or historic significance in the city and is not a significant and distinguishable building entity whose components may lack individual distinction.
- 1. The open carport structure is dissimilar to the adjacent historic structure. It is a more recent addition. Common modern construction and material.
- 2. The rear shed is a very new addition to the propoerty that sits within the sidyard & reard setbacks. It is compleatly different in style, design & material than the historic home.
  - (b) Is not specifically associated with events that have made a significant contribution to local, state, or national history.