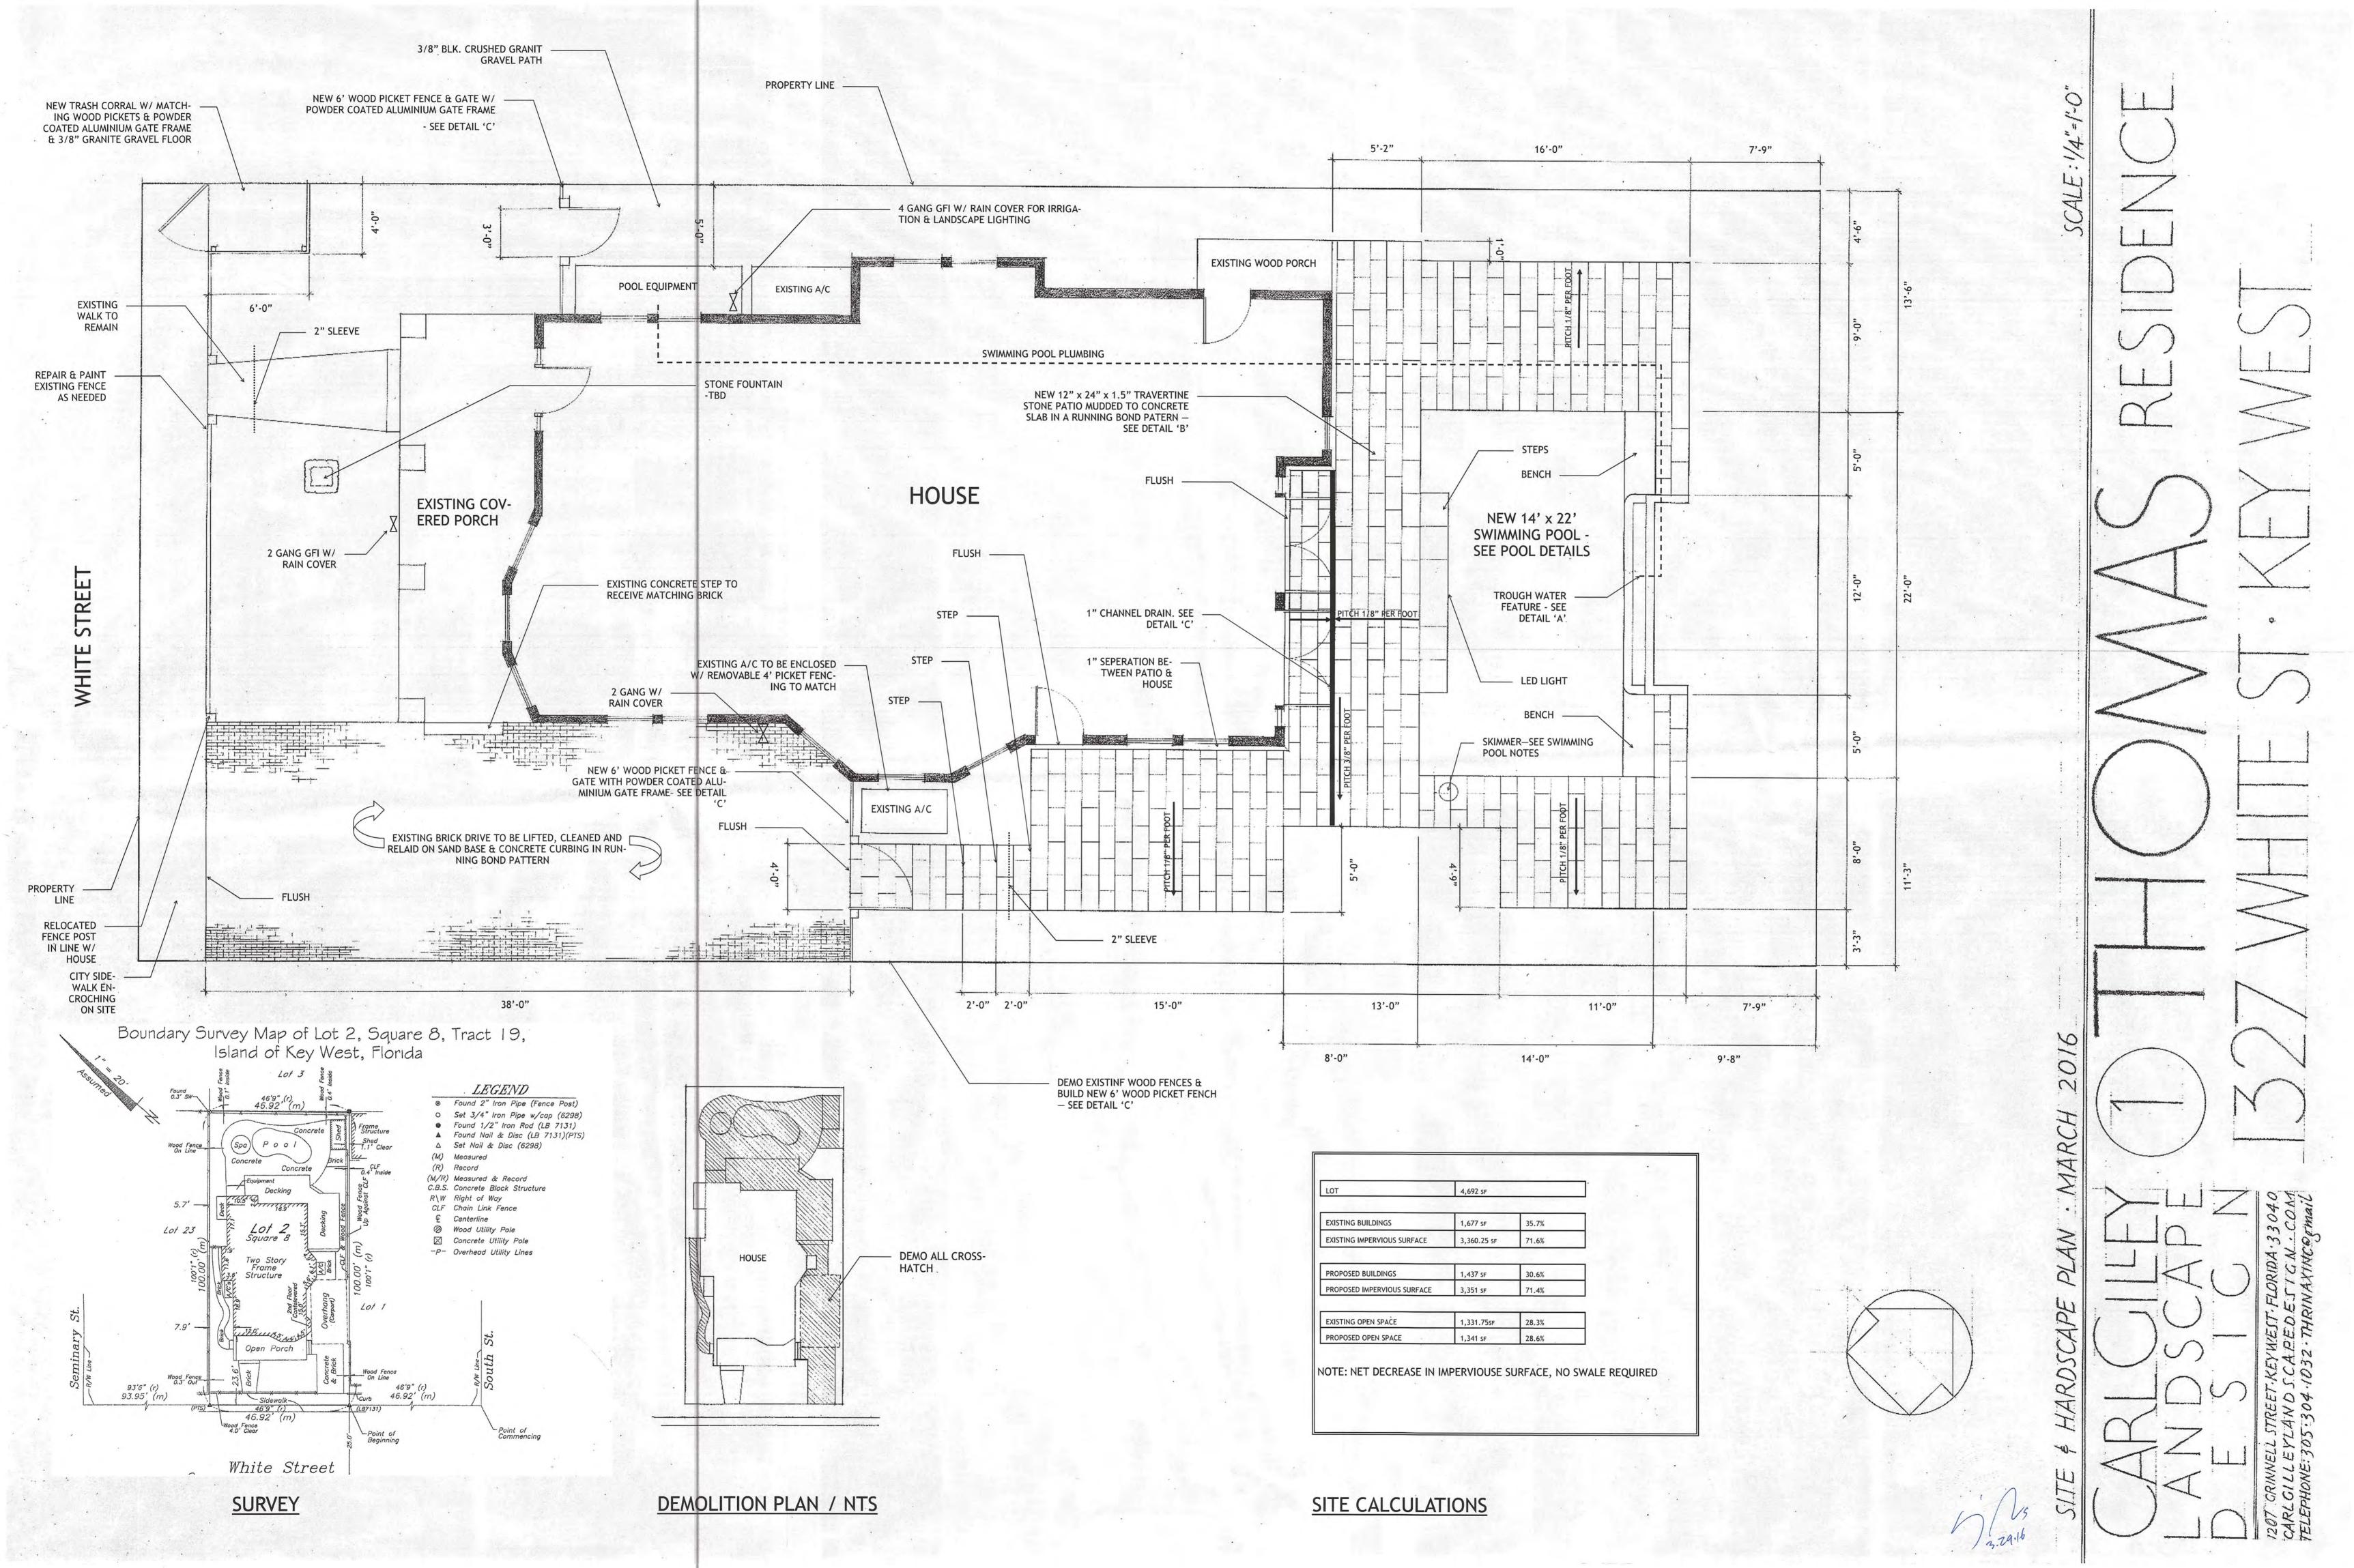

### **Description of Work:**

Demolition of accessory structures.

### **Site Facts:**

1327 White is listed as a contributing resource according to the survey. The carport and shed to be demolished does not show up in the 1962 Sanborn map, and the property appraiser did not photograph this house in the 1960s.

### **Staff Analysis**

This Certificate of Appropriateness proposes the demolition of a shed and a carport. The shed and carport were built sometime after 1962, as they do not appear on any Sanborn maps. Staff believes the demolition will not result in the following items:

(1) The demolition will not diminish the overall historic character of a district or

- (2) Nor will it destroy the historic relationship between buildings or structures and open.
- (3) This demolition will not affect the front building façade. The demolition will help improve the front elevation of the historic building.
- (4) Staff does not believe elements that are proposed to be demolished will qualify as contributing as set forth in Sec. 1021-62(3).