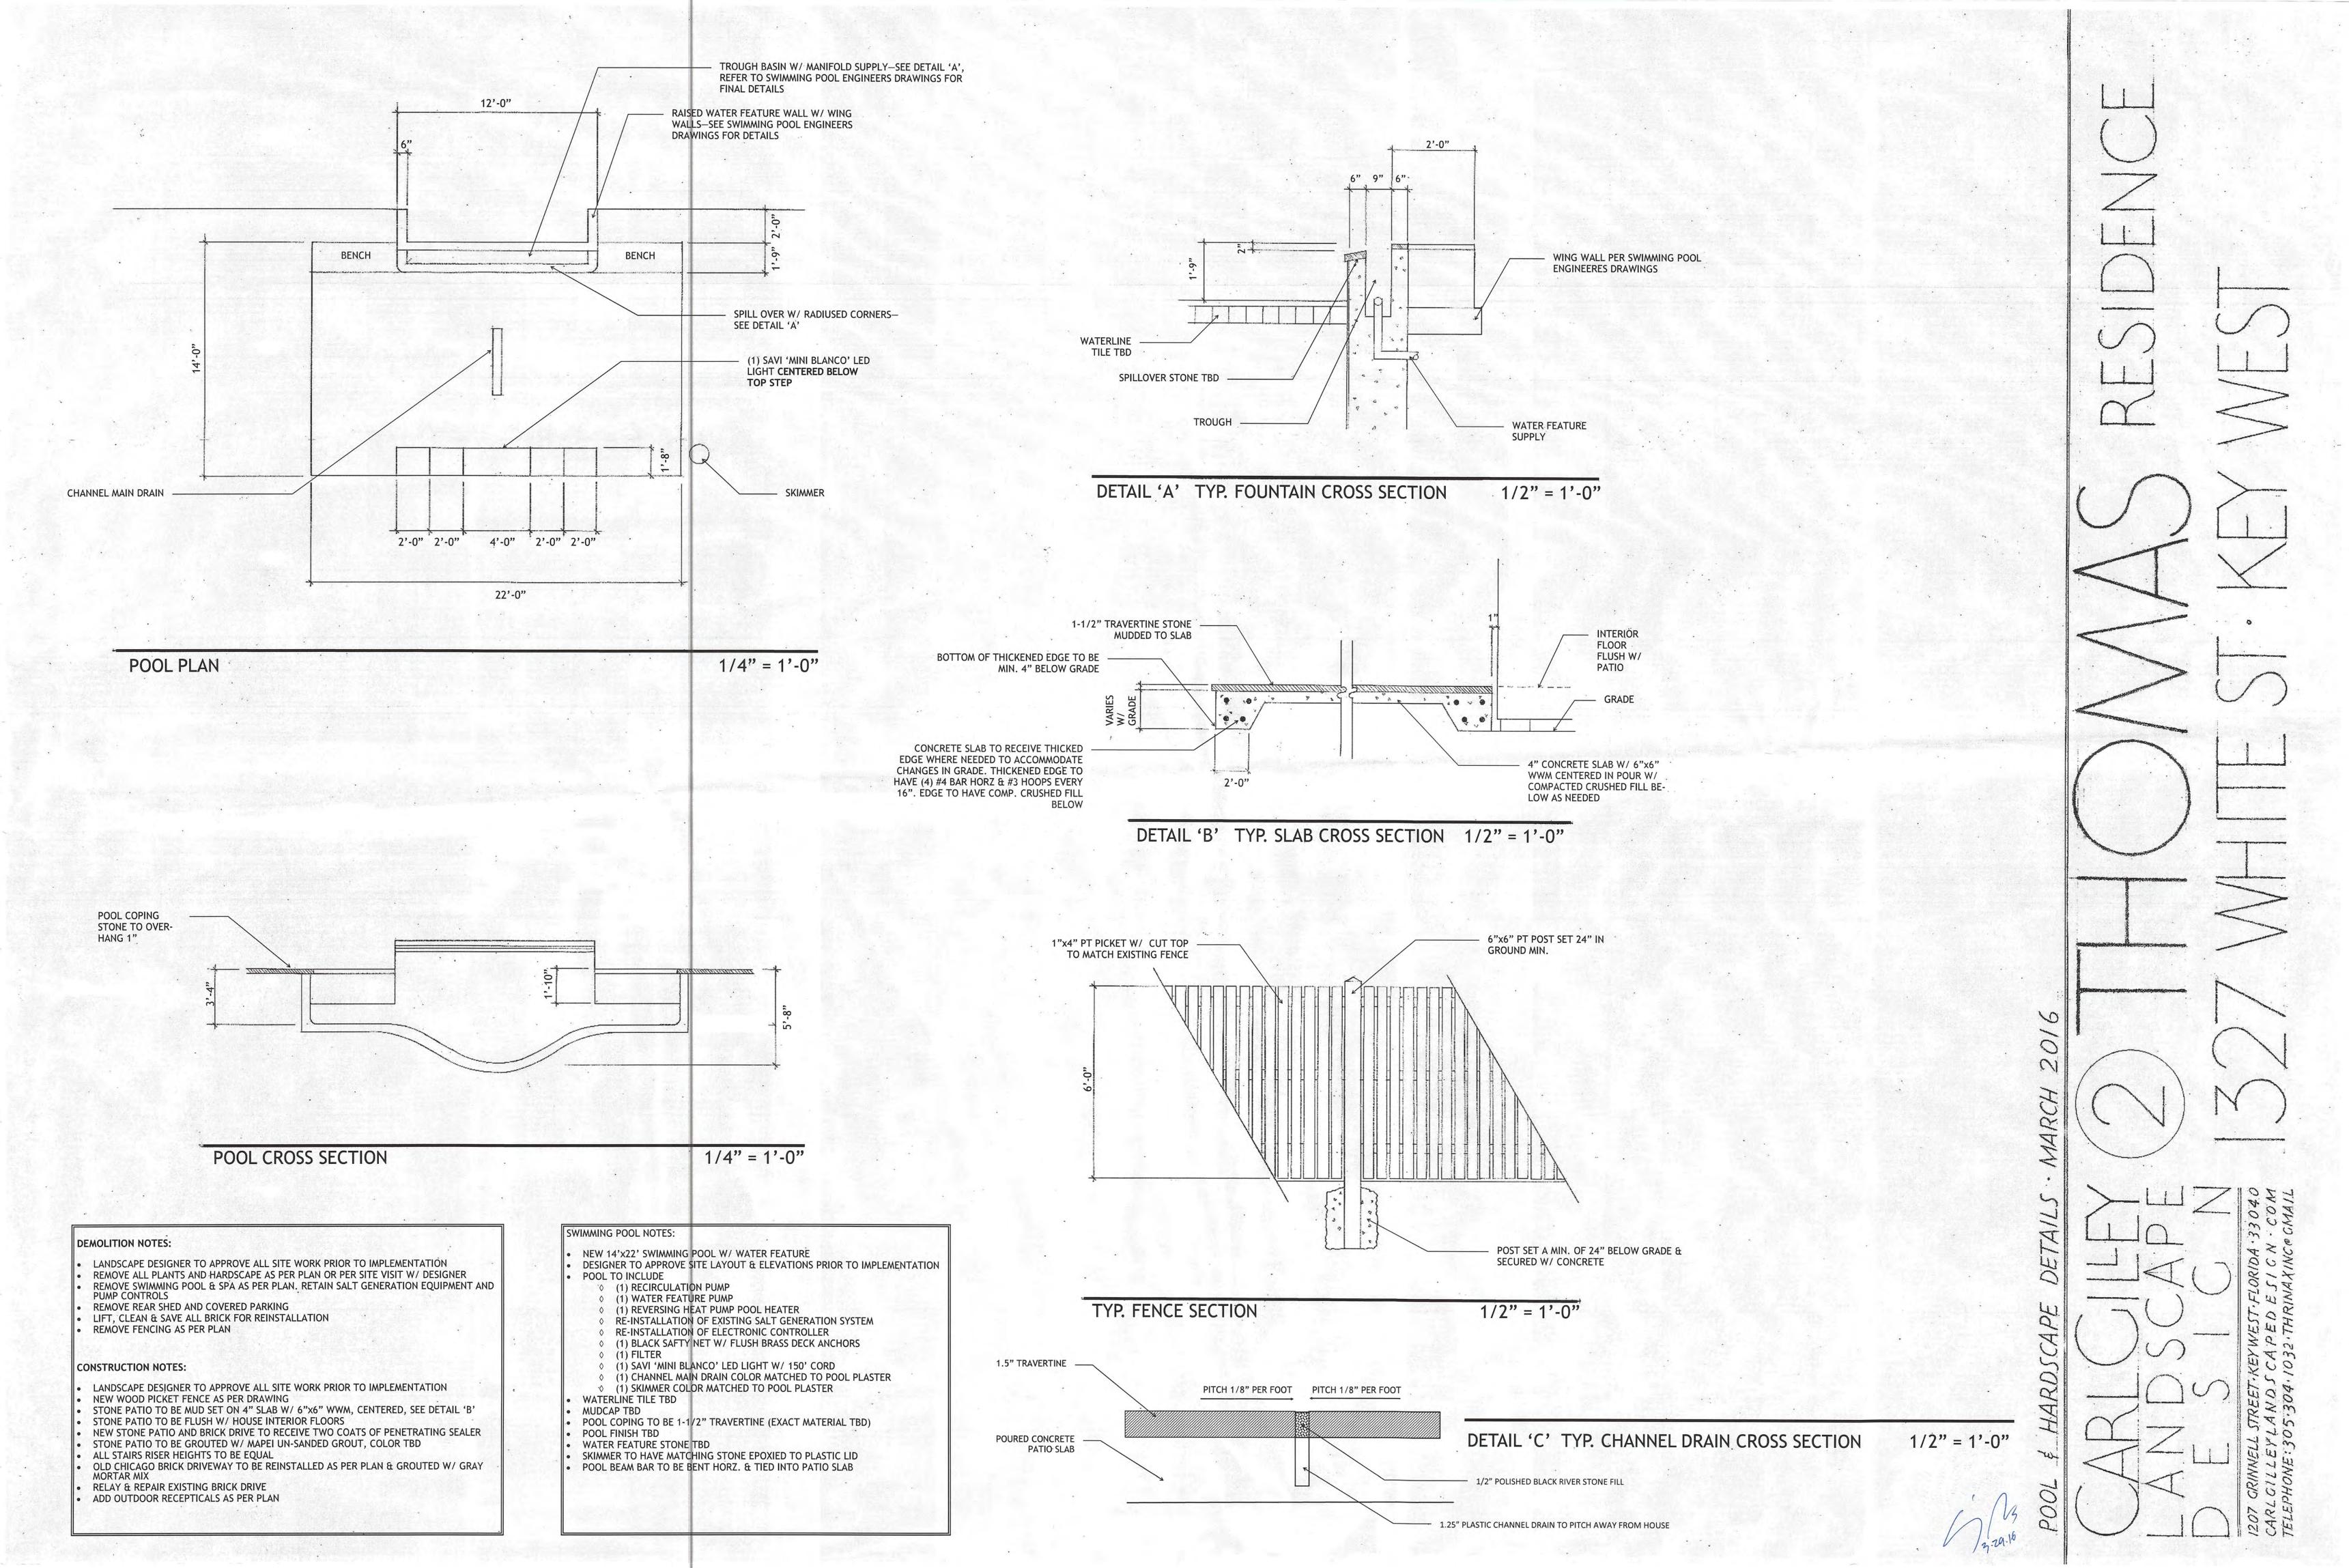

### **Staff Analysis**

This Certificate of Appropriateness proposes the demolition of a shed and a carport. The shed and carport were built sometime after 1962, as they do not appear on any Sanborn maps. Staff believes the demolition will not result in the following items:

(1) The demolition will not diminish the overall historic character of a district or

- (2) Nor will it destroy the historic relationship between buildings or structures and open.
- (3) This demolition will not affect the front building façade. The demolition will help improve the front elevation of the historic building.
- (4) Staff does not believe elements that are proposed to be demolished will qualify as contributing as set forth in Sec. 1021-62(3).