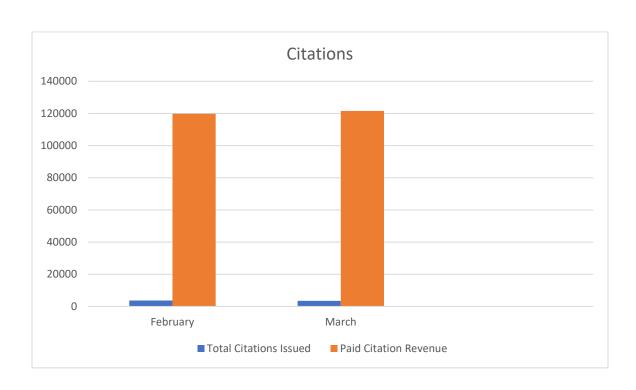

| February | 3623 |
|----------|------|
| March    | 3457 |

\$119,810 \$121,575