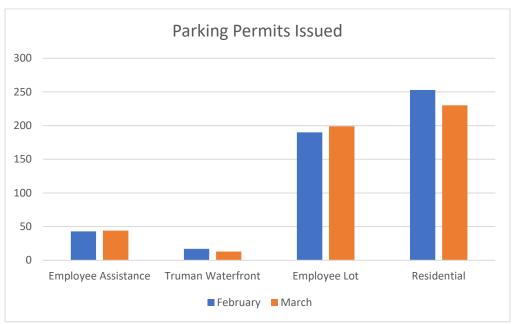

## **Total Citation Appeals**

**KWPD Dispatch Calls** 

| Eebruary | 245 |
|----------|-----|
| March    | 230 |

Not Reported Not Reported

| Parking Permits Issued | February    | March          |
|------------------------|-------------|----------------|
| Employee Assistance    | 43          | 44             |
| Truman Waterfront      | 17          | 13             |
| Employee Lot           | 190         | 199            |
| Residential            | 253         | 230            |
|                        |             |                |
| Parking Permit Revenue | February    | March          |
| Employee Assistance    | \$37,020    | \$37,881       |
| Truman Waterfront      | \$482       | \$368          |
| Employee Lot           | \$5,287     | \$5,737        |
| Residential            | \$9,899     | \$8,999        |
| Towns BOW Bow 'to      | <b>e</b> .t | <b>N 0 1</b> . |
| Temporary ROW Permits  | February    | March          |
| Issued                 | 92          | 70             |
| Revenue                | \$4,600     | \$3,500        |