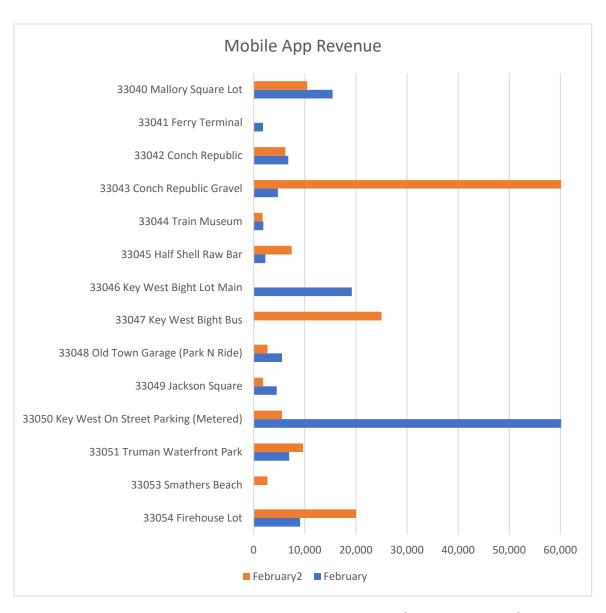

|
|                     |             | La contraction de la contracti |



| Zone                                       | February    | March       |
|--------------------------------------------|-------------|-------------|
| 33040 Mallory Square Lot                   | \$15,448.15 | \$20,044.30 |
| 33041 Ferry Terminal                       | \$1,821.90  | \$2,706.20  |
| 33042 Conch Republic                       | \$6,752.65  | \$9,657.95  |
| 33043 Conch Republic Gravel                | \$4,742.25  | \$5,544.45  |
| 33044 Train Museum                         | \$1,872.65  | \$1,868.95  |
| 33045 Half Shell Raw Bar                   | \$2,296.00  | \$2,697.55  |
| 33046 Key West Bight Lot Main              | \$19,187.00 | \$25,021.95 |
| 33047 Key West Bight Bus                   | \$110.80    | \$0.00      |
| 33048 Old Town Garage (Park N Ride)        | \