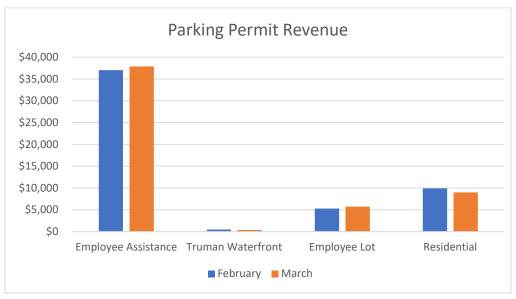

## **Total Citation Appeals**

**KWPD Dispatch Calls** 

| Eebruary | 245 |
|----------|-----|
| March    | 230 |

Not Reported Not Reported

| Parking Permits Issued | February    | March          |
|------------------------|-------------|----------------|
| Employee Assistance    | 43          | 44             |
| Truman Waterfront      | 17          | 13             |
| Employee Lot           | 190         | 199            |
| Residential            | 253         | 230            |
|                        |             |                |
| Parking Permit Revenue | February    | March          |
| Employee Assistance    | \$37,020    | \$37,881       |
| Truman Waterfront      | \$482       | \$368          |
| Employee Lot           | \$5,287     | \$5,737        |
| Residential            | \$9,899     | \$8,999        |
| Towns BOW Bow 'to      | <b>e</b> .t | <b>N 0 1</b> . |
| Temporary ROW Permits  | February    | March          |
| Issued                 | 92          | 70             |
| Revenue                | \$4,600     | \$3,500        |