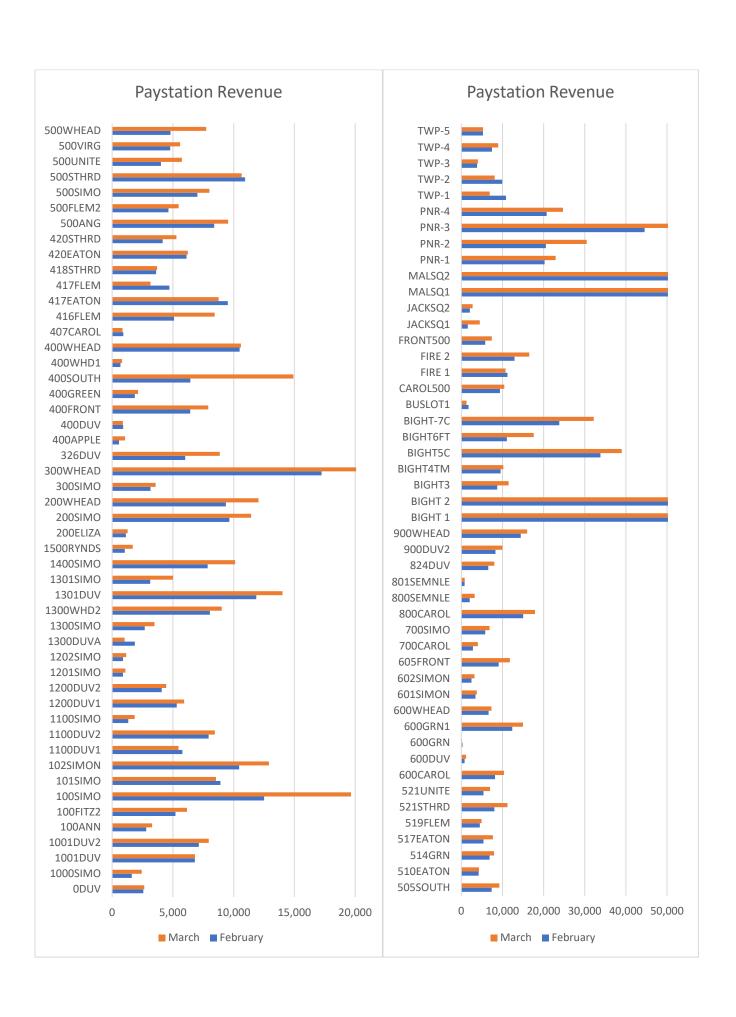

| Paystation | February    | March       |
|------------|-------------|-------------|
| 0DUV       | \$2,566.22  | \$2,642.85  |
| 1000SIMO   | \$1,614.90  | \$2,431.80  |
| 1001DUV    | \$6,800.35  | \$6,822.90  |
| 1001DUV2   | \$7,137.39  | \$7,950.60  |
| 100ANN     | \$2,808.24  | \$3,285.45  |
| 100FITZ2   | \$5,208.86  | \$6,154.95  |
| 100SIMO    | \$12,506.15 | \$19,656.00 |
| 101SIMO    | \$8,909.79  | \$8,539.65  |
| 102SIMON   | \$10,449.62 | \$12,903.25 |
| 1100DUV1   | \$5,782.89  | \$5,468.40  |
| 1100DUV2   | \$7,934.66  | \$8,451.45  |
| 1100SIMO   | \$1,327.73  | \$1,861.65  |
| 1200DUV1   | \$5,316.06  | \$5,928.15  |
| 1200DUV2   | \$4,076.11  | \$4,444.65  |
| 1201SIMO   | \$899.85    | \$1,086.75  |
| 1202SIMO   | \$890.60    | \$1,159.20  |
| 1300DUVA   | \$1,863.46  | \$1,020.60  |
| 1300SIMO   | \$2,684.73  | \$3,487.05  |
| 1300WHD2   | \$8,047.73  | \$9,014.95  |
| 1301DUV    | \$11,862.98 | \$14,022.35 |
| 1301SIMO   | \$3,135.34  | \$5,011.65  |
| 1400SIMO   | \$7,859.83  | \$10,120.65 |
| 1500RYNDS  | \$1,043.72  | \$1,694.70  |
| 200ELIZA   | \$1,134.00  | \$1,278.90  |
| 200SIMO    | \$9,648.36  | \$11,437.65 |
| 200WHEAD   | \$9,365.35  | \$12,045.15 |
| 300SIMO    | \$3,165.83  | \$3,577.50  |
| 300WHEAD   | \$17,232.88 | \$20,779.65 |
| 326DUV     | \$6,014.41  | \$8,860.50  |
| 400APPLE   | \$567.00    | \$1,071.00  |
| 400DUV     | \$913.51    | \$875.70    |
| 400FRONT   | \$6,426.05  | \$7,915.95  |
| 400GREEN   | \$1,864.31  | \$2,138.85  |
| 400SOUTH   | \$6,441.65  | \$14,911.70 |
| 400WHD1    | \$681.30    | \$821.40    |
| 400WHEAD   | \$10,486.34 | \$10,602.90 |
| 407CAROL   | \$927.15    | \$859.65    |
| 416FLEM    | \$5,095.74  | \$8,441.95  |
| 417EATON   | \$9,520.21  | \$8,768.90  |
| 417FLEM    | \$4,710.84  | \$3,156.00  |
| 418STHRD   | \$3,619.22  | \$3,702.10  |
| 420EATON   | \$6,116.27  | \$6,221.25  |
| 420STHRD   | \$4,166.37  | \$5,292.00  |
| 500ANG     | \$8,400.54  | \$9,547.65  |
| 500FLEM2   | \$4,638.25  | \$5,474.70  |
| 500SIMO    | \$7,018.96  | \$8,003.70  |
| 500STHRD   | \$10,945.35 | \$10,668.45 |
| 500UNITE   | \$4,017.17  | \$5,741.85  |
| 500VIRG    | \$4,781.78  | \$5,591.25  |
| 500WHEAD   | \$4,807.21  | \$7,736.25  |