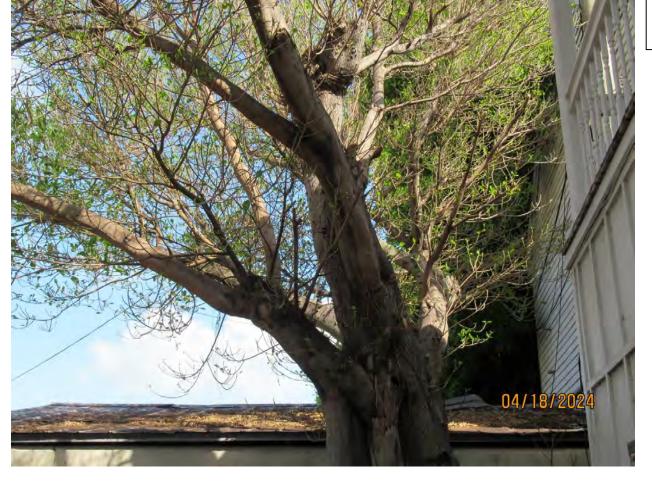

Photo of tree canopy and trunk, view 3.

Two photos of tree canopy, views 1 & 2.

Photo of main tree trunks and legs.

Photo of base of tree.

Diameter: 39.4"

Location: 60% (growing in backyard very close to historic structures and ac