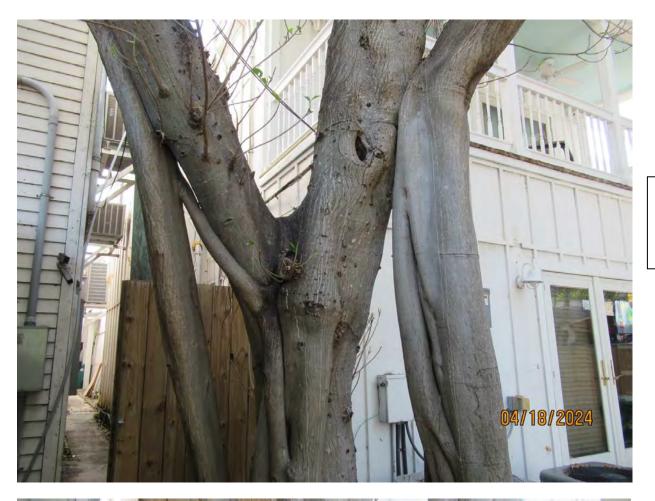

Photo of tree canopy and trunk, view 3.

Two photos of tree canopy, views 1 & 2.

Photo of main tree trunks and legs.

Photo of base of tree.

Diameter: 39.4"

Location: 60% (growing in backyard very close to historic structures and ac

units.)

Species: 100% (on protected tree list)

Condition: 50% (overall health of tree appears to be fair, poor structure

due to old storm damage in canopy of tree, decay.)

Total Average Value = 70%

Value x Diameter = 27.5 replacement caliper inches