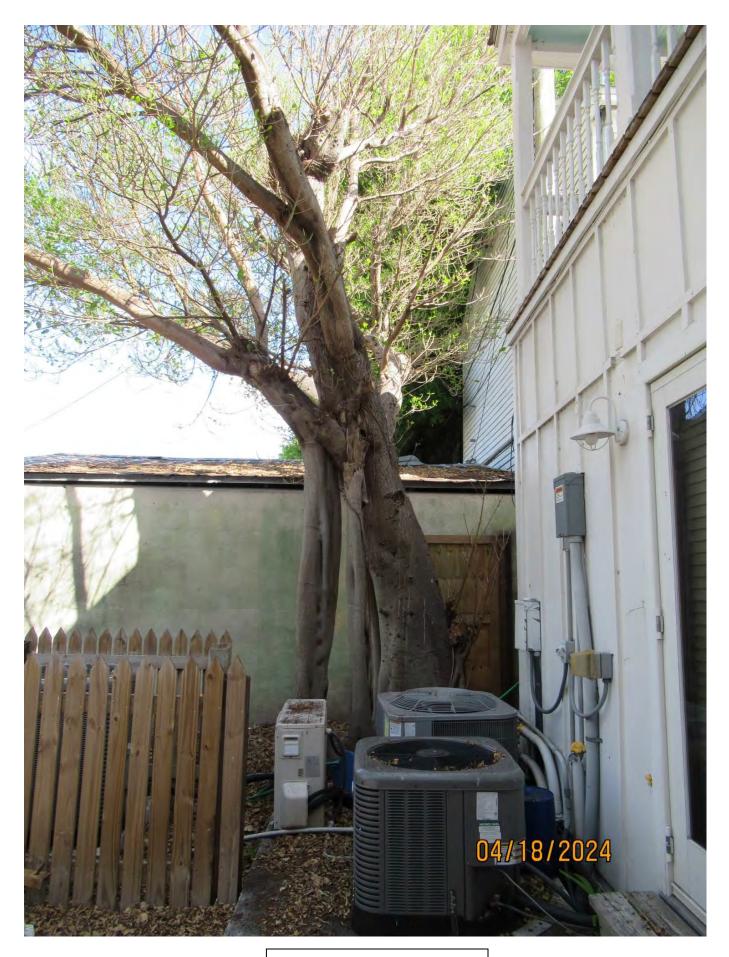

Photo of tree canopy and trunk, view 3.

Two photos of tree canopy, views 1 & 2.

Photo of main tree trunks and legs.

Photo of base of tree.

Diameter: 39.4"

Location: 60% (growing in backyard very close to historic structures and ac

units.)

Species: 100% (on protected tree list)

Condition: 50% (overall health of tree appears to be fair, poor structure

due to old storm damage in canopy of tree, decay.)

Total Average Value = 70%

Value x Diameter = 27.5 replacement caliper inches