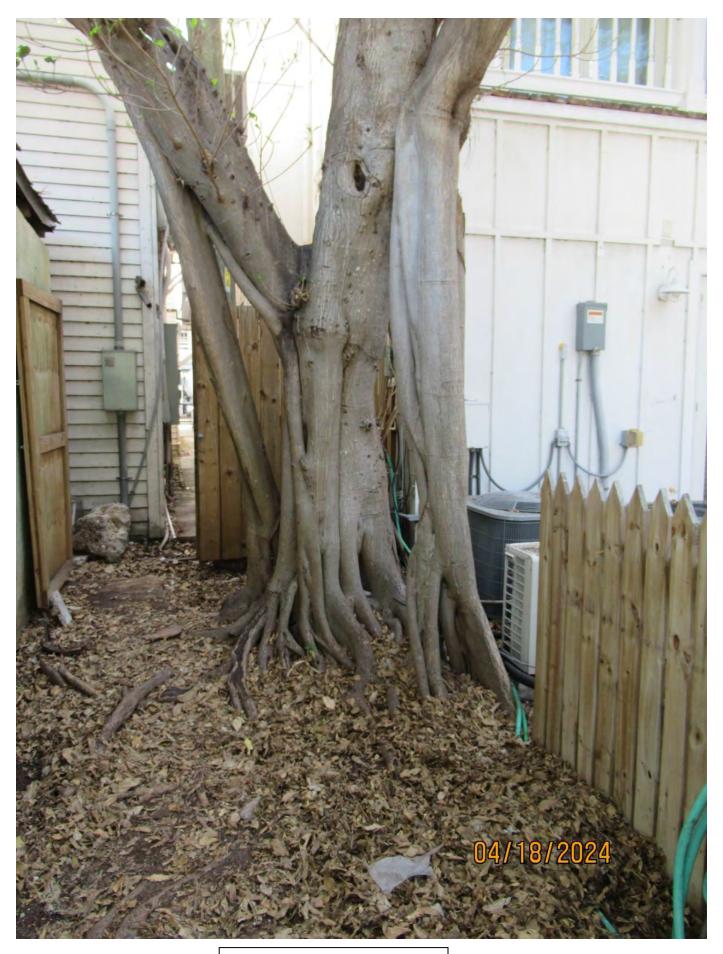

Photo of tree canopy and trunk, view 3.

Two photos of tree canopy, views 1 & 2.

Photo of main tree trunks and legs.

Photo of base of tree.

Diameter: 39.4"

Location: 60% (growing in backyard very close to historic structures and ac