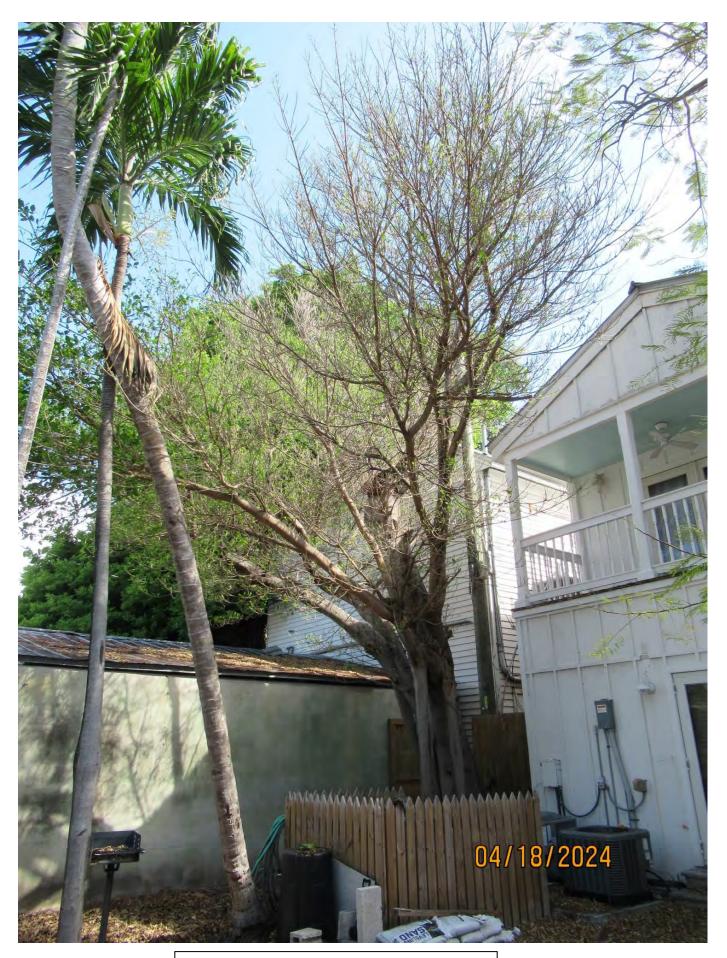

Tree Species: Strangler Fig (Ficus aurea)

Photo showing whole tree and location, view 1.

Photo of whole tree showing location, view 2.

Photo of tree trunk, view 1.

Photo of tree trunk, view 2.

Photo of base of tree and trunk.

Photo of tree canopy and trunk, view 3.

Two photos of tree canopy, views 1 & 2.

Photo of main tree trunks and legs.

Photo of base of tree.

Diameter: 39.4"

Location: 60% (growing in backyard very close to historic structures and ac

units.)

Species: 100% (on protected tree list)

Condition: 50% (overall health of tree appears to be fair, poor structure

due to old storm damage in canopy of tree, decay.)

Total Average Value = 70%

Value x Diameter = 27.5 replacement caliper inches