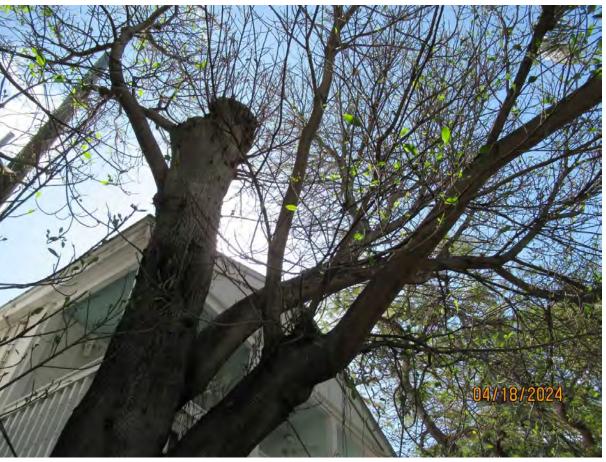

Photo of tree canopy and trunk, view 3.

Two photos of tree canopy, views 1 & 2.

Photo of main tree trunks and legs.

Photo of base of tree.

Diameter: 39.4"

Location: 60% (growing in backyard very close to historic structures and ac

units.)

Species: 100% (on protected tree list)

Condition: 50% (overall health of tree appears to be fair, poor structure

due to old storm damage in canopy of tree, decay.)

Total Average Value = 70%

Value x Diameter = 27.5 replacement caliper inches