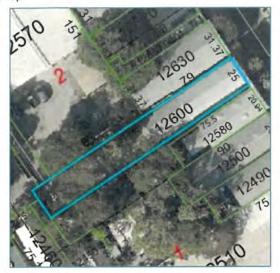

Consideration: \$3,850,000.00

Parcel Identification No. 00012600-000000

[Space Above This Line For Recording Data]

#### PARCEL ONE

The Northerly 1/2 of the following described property, to -wit: A part of lot Two (2) in Square Sixty-two (62), on the Island of Key West, Florida, according to Wm. A. Whitehead's map, delineated in February, A.D. 1829; Commencing at a point on Duval Street, at the Southeast corner of said Lot Two (2) running thence along the line of said Duval Street, in a Northwesterly direction, Fifty (50) feet; thence at right angles in a Southwesterly direction, Seventy-nine (79) feet; thence at right angles in a Southeasterly direction Fifty (50) feet to the South line of said lot Two; thence at right angles in a Northeasterly direction Seventy-nine (79) feet to the place of beginning on Duval Street.

#### PARCEL TWO

The Northerly 1/2 of the following described property, to-wit; A part of said Lot Two (2), according to said Whitehead's map, commencing at a point which is Seventy-nine (79) feet from the corner of Southard and Duval Streets and One Hundred and Fifty-one (151) feet in a Southeasterly direction, back from Southard Street, and running thence from said last named point, in a Southeasterly direction, Fifty (50) feet to the dividing line of Lots One (1) and Two (2); thence along said dividing line in a Southwesterly direction, One Hundred (100) feet; thence at right angles in a Northwesterly direction, Fifty (50) feet; thence at right angles in a Northeasterly direction, One Hundred (100) feet to the place of beginning.