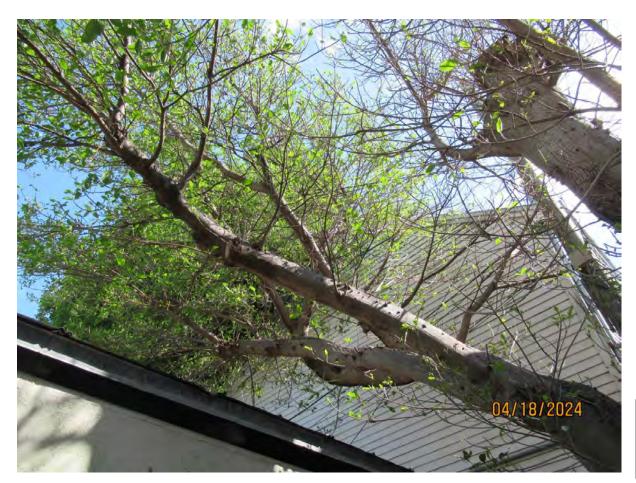

Photo of tree canopy and trunk, view 3.

Two photos of tree canopy, views 1 & 2.

Photo of main tree trunks and legs.

Photo of base of tree.

Diameter: 39.4"

Location: 60% (growing in backyard very close to historic structures and ac

units.)

Species: 100% (on protected tree list)

Condition: 50% (overall health of tree appears to be fair, poor structure

due to old storm damage in canopy of tree, decay.)

Total Average Value = 70%

Value x Diameter = 27.5 replacement caliper inches