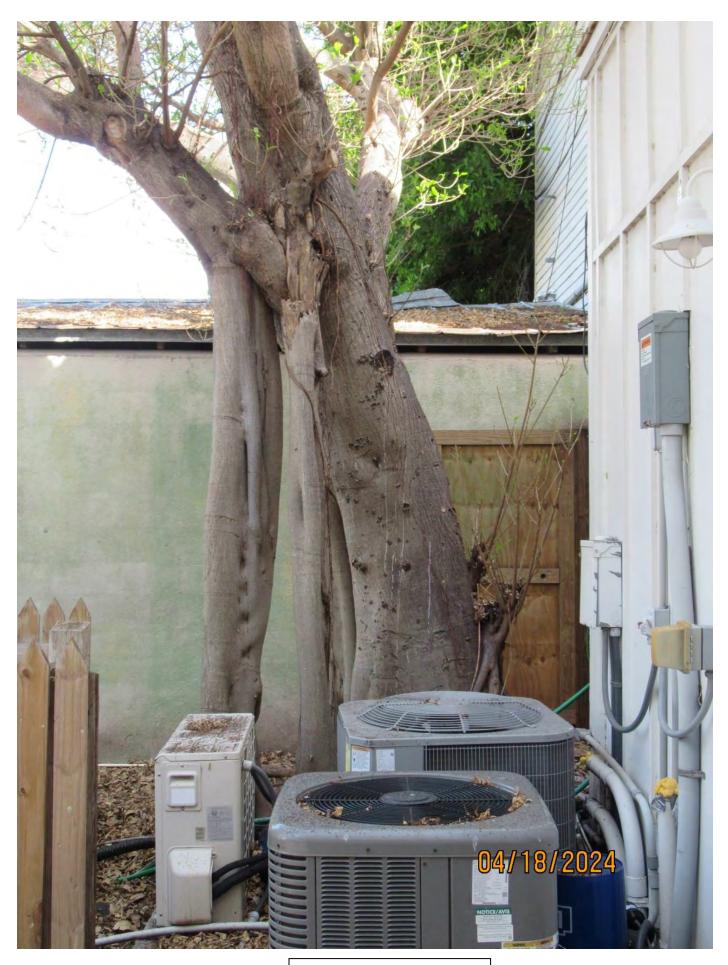

Photo of tree canopy and trunk, view 3.

Two photos of tree canopy, views 1 & 2.

Photo of main tree trunks and legs.

Photo of base of tree.

Diameter: 39.4"

Location: 60% (growing in backyard very close to historic structures and ac