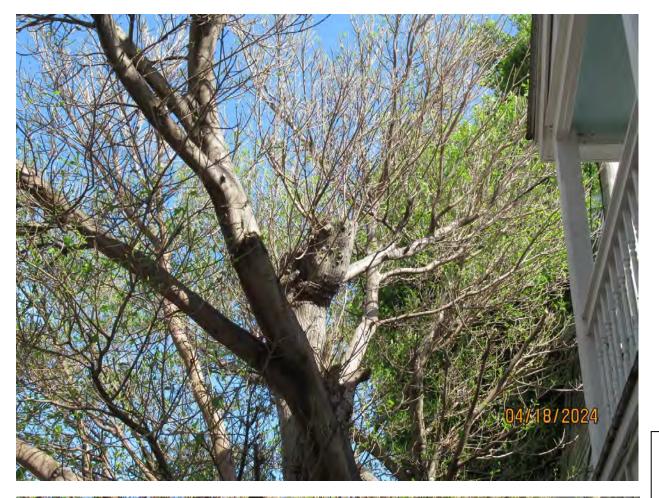

Photo of tree canopy and trunk, view 3.

Two photos of tree canopy, views 1 & 2.

Photo of main tree trunks and legs.

Photo of base of tree.

Diameter: 39.4"

Location: 60% (growing in backyard very close to historic structures and ac

units.)

Species: 100% (on protected tree list)

Condition: 50% (overall health of tree appears to be fair, poor structure

due to old storm damage in canopy of tree, decay.)

Total Average Value = 70%

Value x Diameter = 27.5 replacement caliper inches