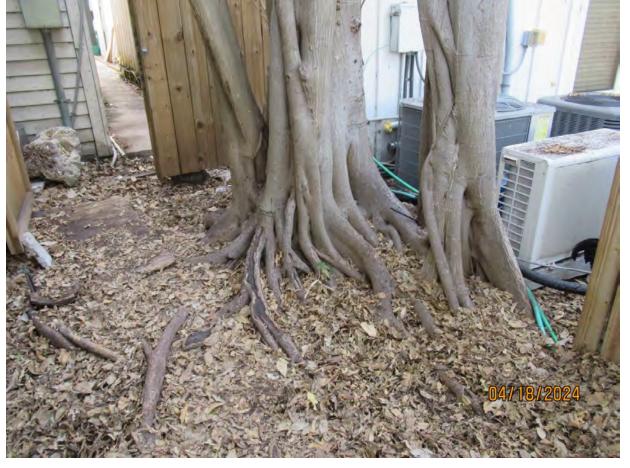

Tree Species: Strangler Fig (Ficus aurea)

Photo showing whole tree and location, view 1.

Photo of whole tree showing location, view 2.

Photo of tree trunk, view 1.

Photo of tree trunk, view 2.

Photo of base of tree and trunk.

Photo of tree canopy and trunk, view 3.

Two photos of tree canopy, views 1 & 2.

Photo of main tree trunks and legs.

Photo of base of tree.

Diameter: 39.4"

Location: 60% (growing in backyard very close to historic structures and ac

units.)

Species: 100% (on protected tree list)

Condition: 50% (overall health of tree appears to be fair, poor structure

due to old storm damage in canopy of tree, decay.)

Total Average Value = 70%

Value x Diameter = 27.5 replacement caliper inches