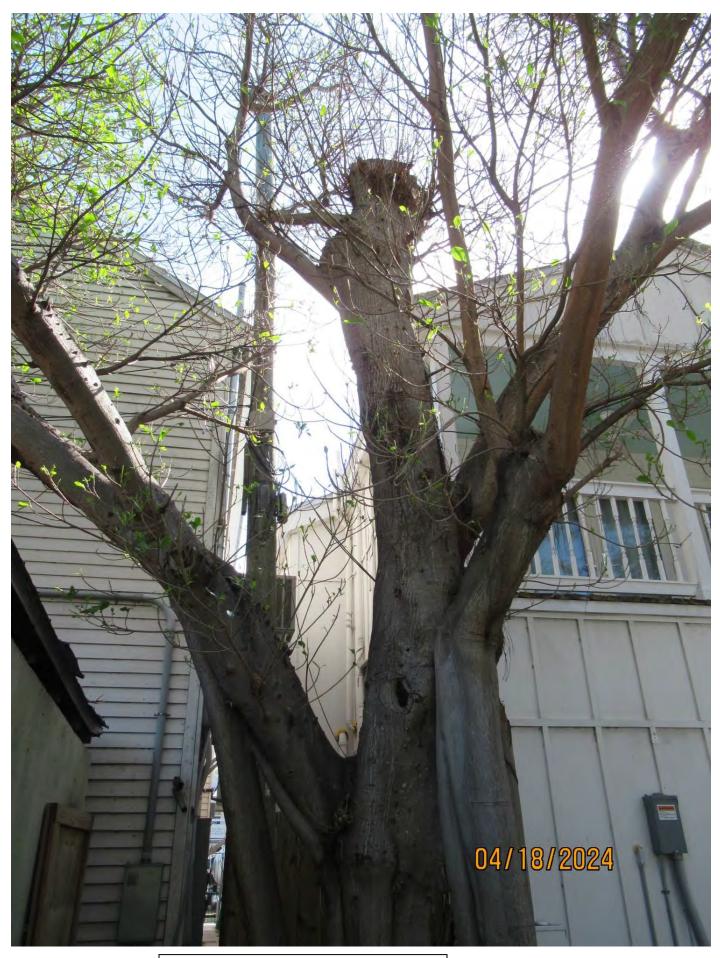

Tree Species: Strangler Fig (Ficus aurea)

Photo showing whole tree and location, view 1.

Photo of whole tree showing location, view 2.

Photo of tree trunk, view 1.

Photo of tree trunk, view 2.

Photo of base of tree and trunk.

Photo of tree canopy and trunk, view 3.

Two photos of tree canopy, views 1 & 2.

Photo of main tree trunks and legs.

Photo of base of tree.

Diameter: 39.4"

Location: 60% (growing in backyard very close to historic structures and ac

units.)

Species: 100% (on protected tree list)

Condition: 50% (overall health of tree appears to be fair, poor structure

due to old storm damage in canopy of tree, decay.)

Total Average Value = 70%

Value x Diameter = 27.5 replacement caliper inches