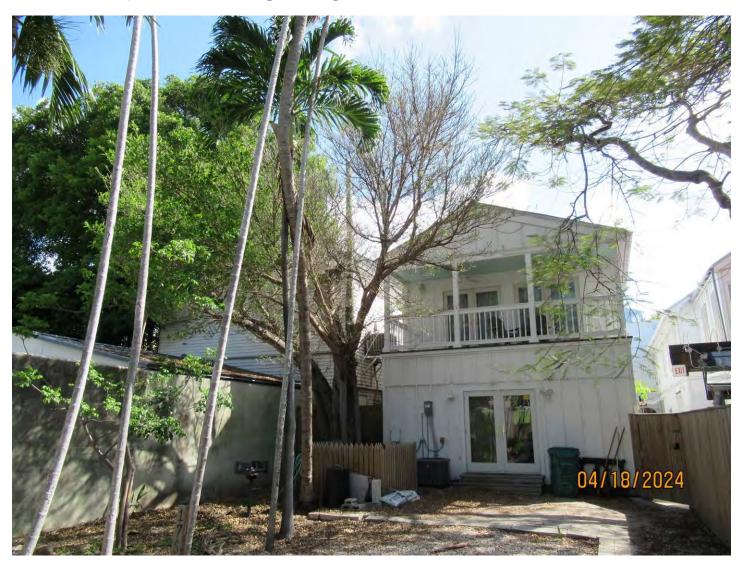

Tree Species: Strangler Fig (Ficus aurea)

Photo showing whole tree and location, view 1.

Photo of whole tree showing location, view 2.

Photo of tree trunk, view 1.

Photo of tree trunk, view 2.

Photo of base of tree and trunk.

units.)

Species: 100% (on protected tree list)

Condition: 50% (overall health of tree appears to be fair, poor structure

due to old storm damage in canopy of tree, decay.)

Total Average Value = 70%

Value x Diameter = 27.5 replacement caliper inches